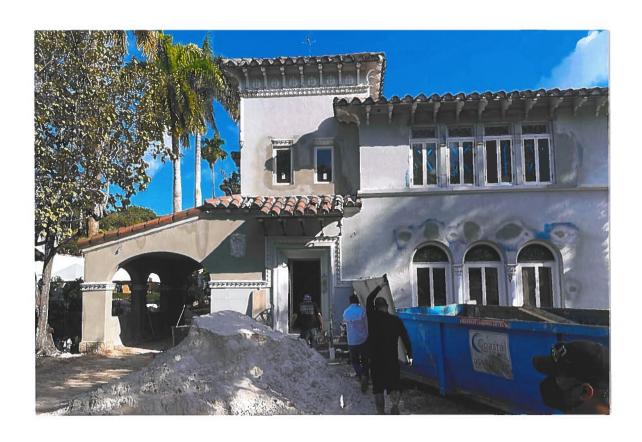

### ADDITIONAL WORK UNDERTAKEN DURING RESTORATION REPAIRED COMPROMISED STUCCO

# ADDITIONAL WORK UNDERTAKEN DURING RESTORATION REPAIRED COMPROMISED STUCCO (CONTINUED)