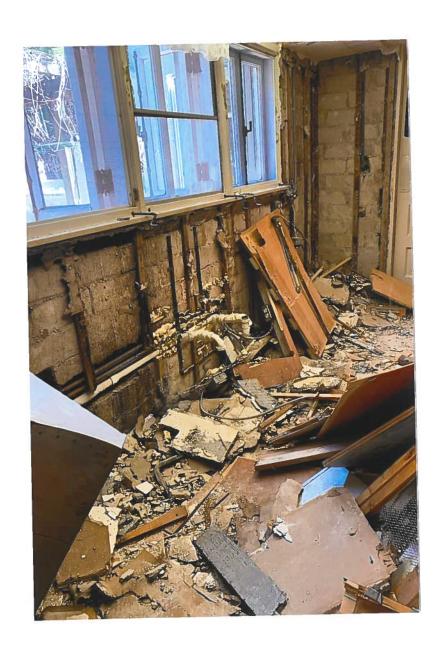

## ADDITIONAL WORK UNDERTAKEN DURING RESTORATION REPLACED ORIGINAL CAST IRON PLUMBING

### ADDITIONAL WORK UNDERTAKEN DURING RESTORATION REPLACED OUTDATED PLUMBING