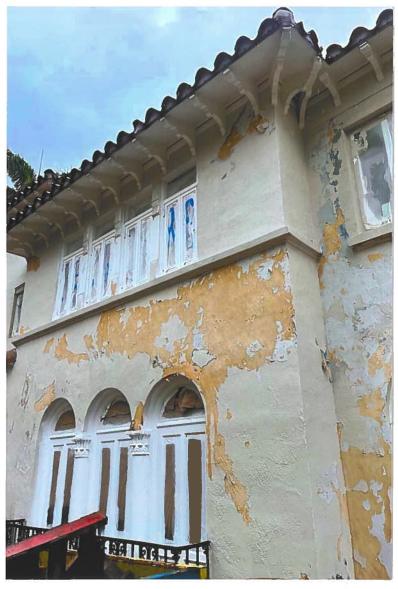

### ADDITIONAL WORK UNDERTAKEN DURING RESTORATION REPAIRED COMPROMISED STUCCO

# ADDITIONAL WORK UNDERTAKEN DURING RESTORATION REPAIRED COMPROMISED STUCCO (CONTINUED)