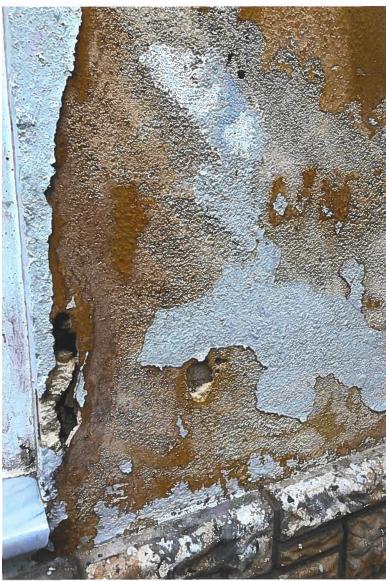

### ADDITIONAL WORK UNDERTAKEN DURING RESTORATION REPAIRED COMPROMISED STUCCO

# ADDITIONAL WORK UNDERTAKEN DURING RESTORATION REPAIRED COMPROMISED STUCCO (CONTINUED)