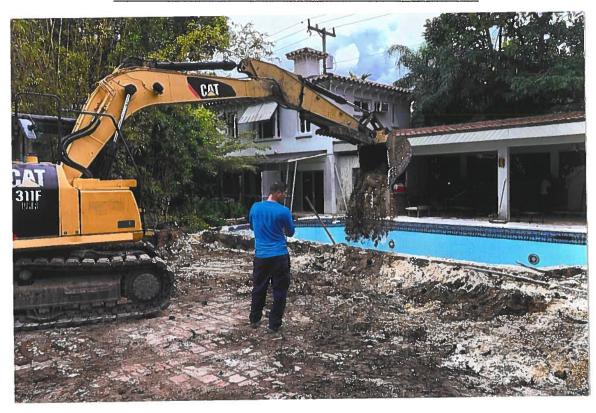

#### ADDITIONAL WORK UNDERTAKEN DURING RESTORATION REMOVED PREVIOUS NON-COMPATIBLE ADDITIONS





#### ADDITIONAL WORK UNDERTAKEN DURING RESTORATION

#### RELOCATED POOL IN ORDER TO PROVIDE ACCESS TO ORIGINAL GARAGE





## ADDITIONAL WORK UNDERTAKEN DURING RESTORATION REPLACED ROOF



# ADDITIONAL WORK UNDERTAKEN DURING RESTORATION REPLACED ROOF (CONTINUED)



### ADDITIONAL WORK UNDERTAKEN DURING RESTORATION REPAIRED COMPROMISED STUCCO





# ADDITIONAL WORK UNDERTAKEN DURING RESTORATION REPAIRED COMPROMISED STUCCO (CONTINUED)



## ADDITIONAL WORK UNDERTAKEN DURING RESTORATION REPLACED ORIGINAL CAST IRON PLUMBING



### ADDITIONAL WORK UNDERTAKEN DURING RESTORATION REPLACED OUTDATED PLUMBING