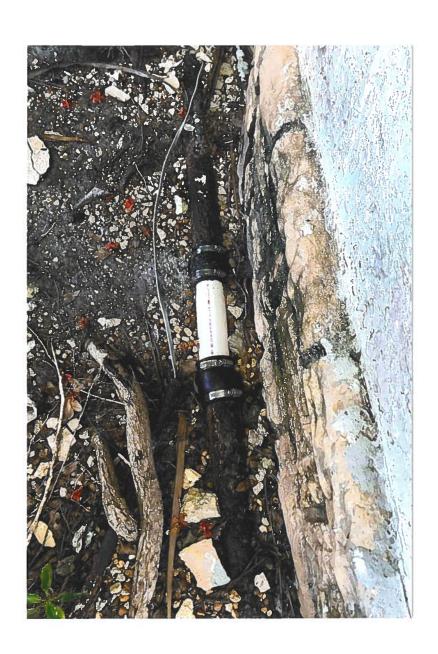

## ADDITIONAL WORK UNDERTAKEN DURING RESTORATION REPLACED ORIGINAL CAST IRON PLUMBING

### ADDITIONAL WORK UNDERTAKEN DURING RESTORATION REPLACED OUTDATED PLUMBING