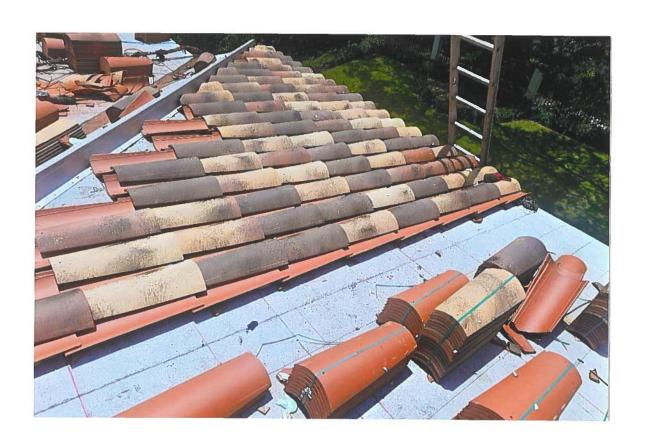

## ADDITIONAL WORK UNDERTAKEN DURING RESTORATION REPLACED ROOF

# ADDITIONAL WORK UNDERTAKEN DURING RESTORATION REPLACED ROOF (CONTINUED)