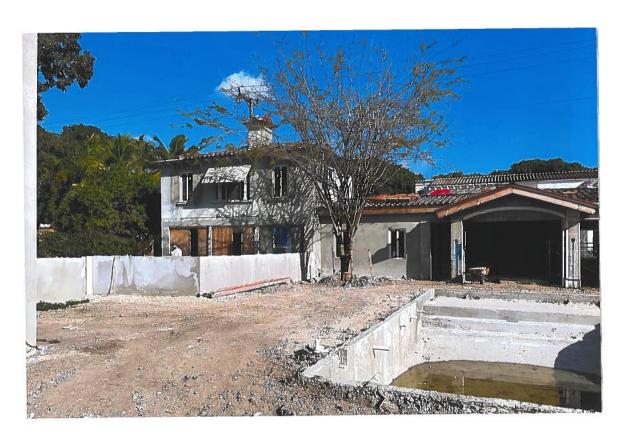

#### ADDITIONAL WORK UNDERTAKEN DURING RESTORATION REMOVED PREVIOUS NON-COMPATIBLE ADDITIONS





#### ADDITIONAL WORK UNDERTAKEN DURING RESTORATION

#### RELOCATED POOL IN ORDER TO PROVIDE ACCESS TO ORIGINAL GARAGE





## ADDITIONAL WORK UNDERTAKEN DURING RESTORATION REPLACED ROOF



# ADDITIONAL WORK UNDERTAKEN DURING RESTORATION REPLACED ROOF (CONTINUED)



### ADDITIONAL WORK UNDERTAKEN DURING RESTORATION REPAIRED COMPROMISED STUCCO





# ADDITIONAL WORK UNDERTAKEN DURING RESTORATION REPAIRED COMPROMISED STUCCO (CONTINUED)



## ADDITIONAL WORK UNDERTAKEN DURING RESTORATION REPLACED ORIGINAL CAST IRON PLUMBING



### ADDITIONAL WORK UNDERTAKEN DURING RESTORATION REPLACED OUTDATED PLUMBING