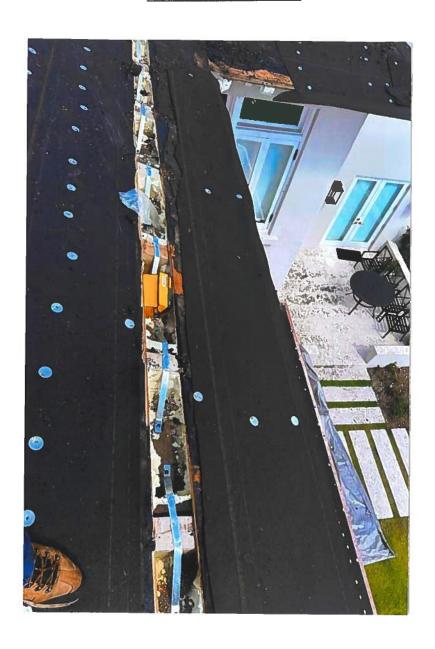

#### ADDITIONAL WORK UNDERTAKEN DURING RESTORATION REMOVED PREVIOUS NON-COMPATIBLE ADDITIONS





#### ADDITIONAL WORK UNDERTAKEN DURING RESTORATION

#### RELOCATED POOL IN ORDER TO PROVIDE ACCESS TO ORIGINAL GARAGE





## ADDITIONAL WORK UNDERTAKEN DURING RESTORATION REPLACED ROOF



# ADDITIONAL WORK UNDERTAKEN DURING RESTORATION REPLACED ROOF (CONTINUED)



### ADDITIONAL WORK UNDERTAKEN DURING RESTORATION REPAIRED COMPROMISED STUCCO





# ADDITIONAL WORK UNDERTAKEN DURING RESTORATION REPAIRED COMPROMISED STUCCO (CONTINUED)



## ADDITIONAL WORK UNDERTAKEN DURING RESTORATION REPLACED ORIGINAL CAST IRON PLUMBING



### ADDITIONAL WORK UNDERTAKEN DURING RESTORATION REPLACED OUTDATED PLUMBING