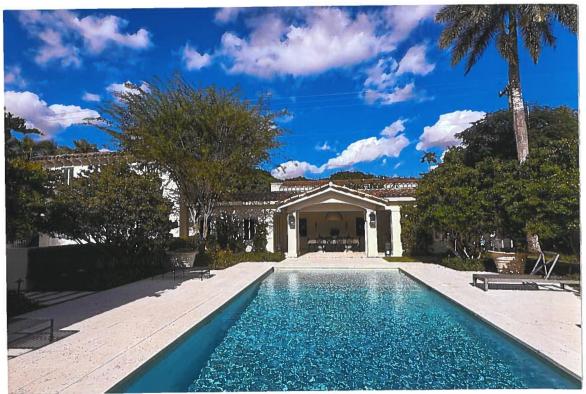

NAL WROUGHT IRONWORK -

# REPAIRED & RESTORED (CONTINUED)



# **EXTERIOR ARCHITECTURAL FEATURES**

# FEATURE # 3: RE-ESTABLISHING ORIGINAL GARAGE



# **EXTERIOR ARCHITECTURAL FEATURES**

# FEATURE # 6: ACCESSORY BUILDING (CONTINUED)



# **EXTERIOR ARCHITECTURAL FEATURES**

# FEATURE # 3: RE-ESTABLISHING ORIGINAL GARAGE -

(CONTINUED)





## **EXTERIOR ARCHITECTURAL FEATURES**

## FEATURE # 4: RE-ESTABLISHING REMOVED WINDOWS



# **EXTERIOR ARCHITECTURAL FEATURES**

## FEATURE # 4: RE-ESTABLISHING REMOVED WINDOWS

(CONTINUED)



# **EXTERIOR ARCHITECTURAL FEATURES**

# FEATURE # 5: EXTERIOR - REAR OF HOME



# **EXTERIOR ARCHITECTURAL FEATURES**

# FEATURE # 5: EXTERIOR - REAR OF HOME

(CONTINUED)





# AFTER PHOTOS EXTERIOR ARCHITECTURAL FEATURES

# FEATURE # 6: ACCESSORY BUILDING