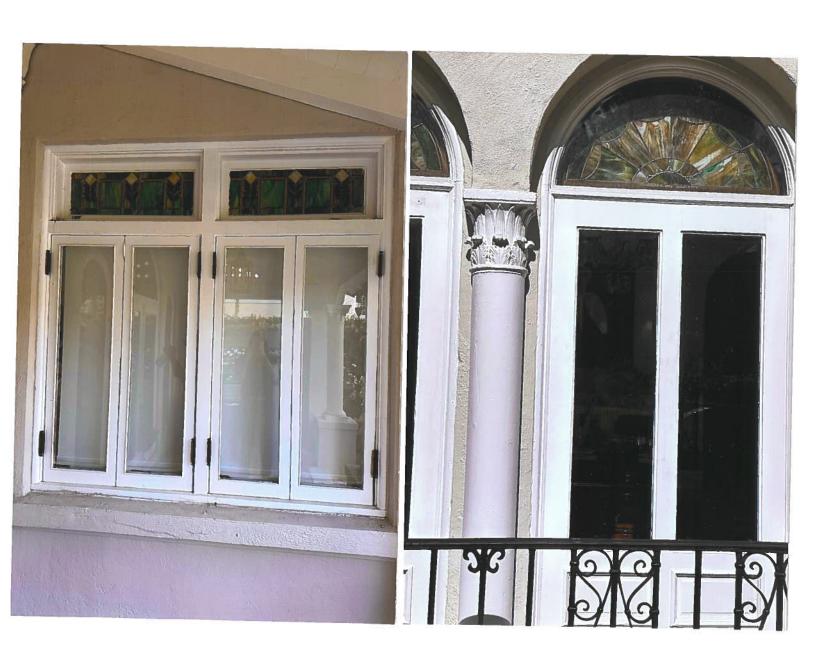

### **EXTERIOR ARCHITECTURAL FEATURES**

## FEATURE # 1: ORIGINAL WINDOWS WITH STAINED GLASS -

## **REPAIRED & RESTORED**