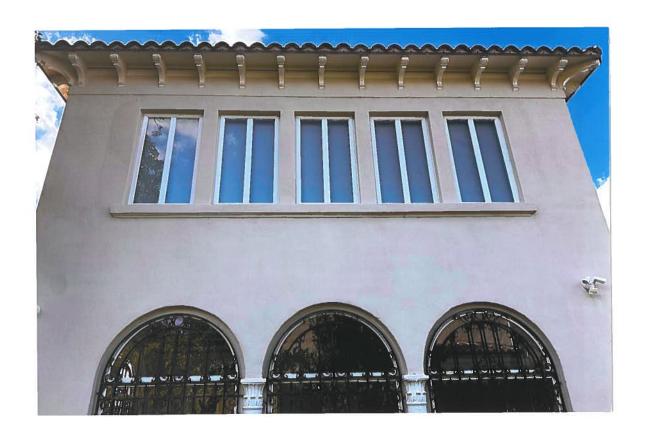

## **EXTERIOR ARCHITECTURAL FEATURES**

# FEATURE # 1: ORIGINAL WINDOWS WITH STAINED GLASS -

# REPAIRED & RESTORED (CONTINUED)