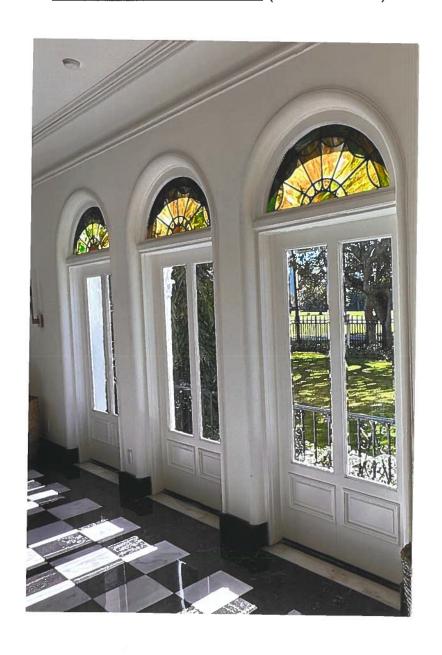

## **EXTERIOR ARCHITECTURAL FEATURES**

# FEATURE # 1: ORIGINAL WINDOWS WITH STAINED GLASS -

# REPAIRED & RESTORED (CONTINUED)