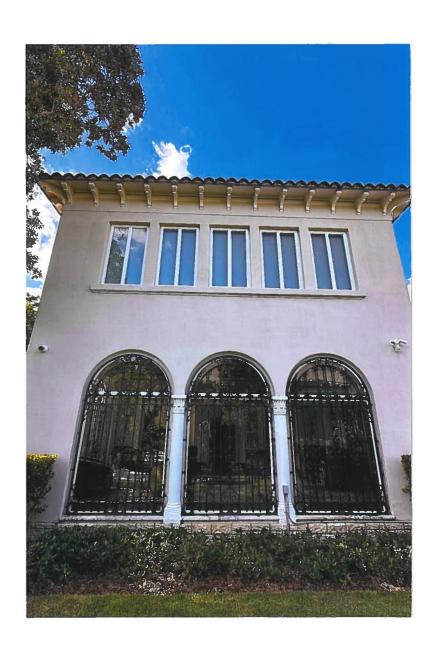

### **EXTERIOR ARCHITECTURAL FEATURES**

## FEATURE # 1: ORIGINAL WINDOWS WITH STAINED GLASS -

## **REPAIRED & RESTORED**

# FEATURE # 2: ORIGINAL WROUGHT IRONWORK -