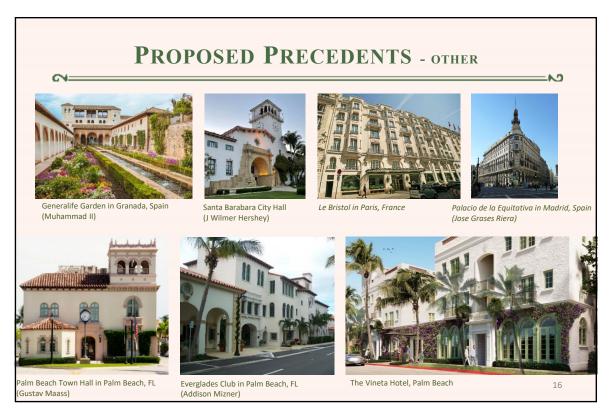

|
| 1992 | Ord. No. 3006 – Relationship to single-family houses revised                        |
| 1997 | Ord. No. 3243 – Comprehensive Plan amendments                                       |
| 1998 | Ord. No. 3350 – Revisions on eligibility, parking requirements, and process of revi |
| 1999 | Ord. No. 3374 – Revisions to bonus and special allowances                           |
| 1999 | Ord. No. 3375 – Revisions to height                                                 |
| 2002 | Ord. No. 3559 – Corrections to mixed-use provisions                                 |
| 2007 | Ord. No. 2007-01 – Corrections and format changes                                   |
| 2022 | Ord. No. 2022-11 – Require Mediterranean style and provide conceptual review        |























Quisisana (Tenerife)

Nuestro Paradiso, Palm Beach

Villa Mizner, Palm Beach

17

Ca' d'Zan

|    | <b>CHARACTER-DEFINING FEATURES</b>                                                                    |     |
|----|-------------------------------------------------------------------------------------------------------|-----|
|    | CHARACTER-DEFINING FEATURES                                                                           | • 1 |
|    |                                                                                                       |     |
|    | Asymmetry (may have secondary masses of symmetry)                                                     |     |
| b. | Projecting and recessed bays                                                                          |     |
|