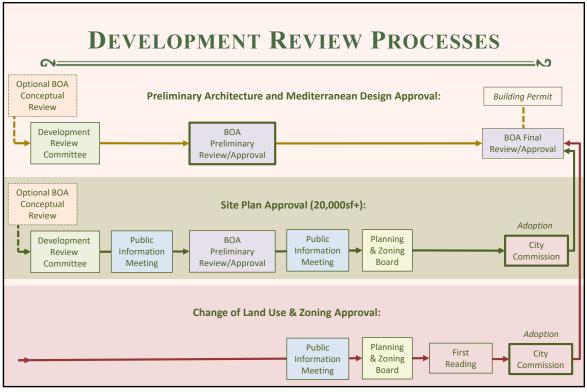

| Encroachment or loggias and/or arcades<br>Encroacher as a part of an adjacent building<br>within rights of way<br>Parking requirement exemption for<br>Mediterranean Architectural Design<br>buildings of 1.45 FAR or less (Central<br>Business District only)<br>Multi family residential density bonus for<br>Mediterranean Architectural Design | Reroachment or loggias and/or arcades         located as a part of an adjacent building         within rights of way         Parking requirement exemption for         Mediterranean Architectural Design         buildings of 1.45 FAR or less (Central Business District only)         Multi family residential density bonus for         Moved to Sec. 5-203 at the end of Med Bonus |