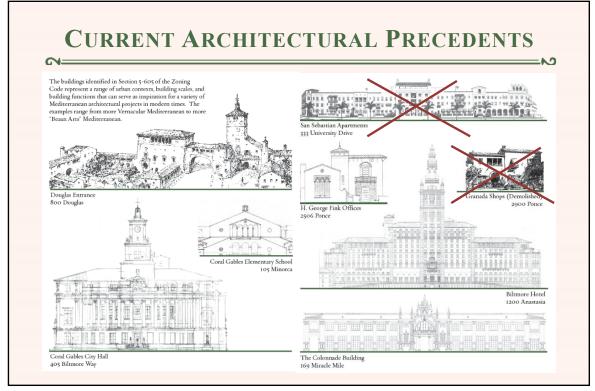

|
| 1992 | Ord. No. 3006 – Relationship to single-family houses revised                        |
| 1997 | Ord. No. 3243 – Comprehensive Plan amendments                                       |
| 1998 | Ord. No. 3350 – Revisions on eligibility, parking requirements, and process of revi |
| 1999 | Ord. No. 3374 – Revisions to bonus and special allowances                           |
| 1999 | Ord. No. 3375 – Revisions to height                                                 |
| 2002 | Ord. No. 3559 – Corrections to mixed-use provisions                                 |
| 2007 | Ord. No. 2007-01 – Corrections and format changes                                   |
| 2022 | Ord. No. 2022-11 – Require Mediterranean style and provide conceptual review        |























Quisisana (Tenerife)

Nuestro Paradiso, Palm Beach

Villa Mizner, Palm Beach

17

Ca' d'Zan

|    | <b>CHARACTER-DEFINING FEATURES</b>                                                                    |     |
|----|-------------------------------------------------------------------------------------------------------|-----|
|    | CHARACTER-DEFINING FEATURES                                                                           | • 1 |
|    |                                                                                                       |     |
|    | Asymmetry (may have secondary masses of symmetry)                                                     |     |
| b. | Projecting and recessed bays                                                                          |