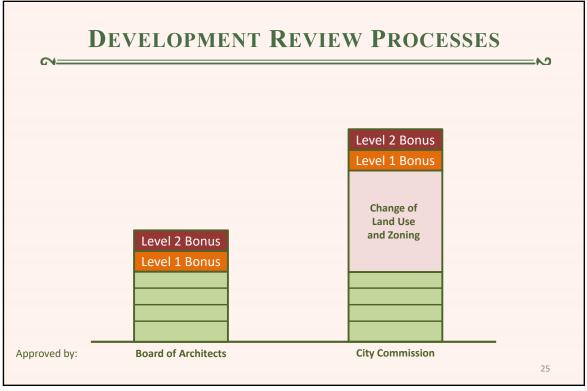

| Encroachment or loggias and/or arcades<br>Encroacher as a part of an adjacent building<br>within rights of way<br>Parking requirement exemption for<br>Mediterranean Architectural Design<br>buildings of 1.45 FAR or less (Central<br>Business District only)<br>Multi family residential density bonus for<br>Mediterranean Architectural Design | Reroachment or loggias and/or arcades         located as a part of an adjacent building         within rights of way         Parking requirement exemption for         Mediterranean Architectural Design         buildings of 1.45 FAR or less (Central Business District only)         Multi family residential density bonus for         Moved to Sec. 5-203 at the end of Med Bonus |