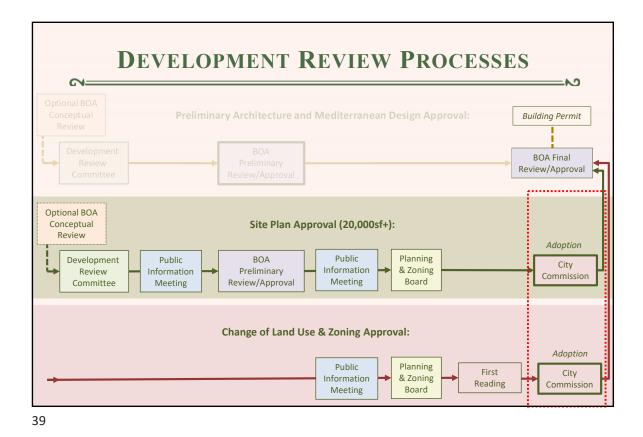

|                          | TABL                                                   | <del>e 1</del> Prerequisi                             | ITES                                                                          |
|--------------------------|--------------------------------------------------------|-------------------------------------------------------|-------------------------------------------------------------------------------|
| 3                        |                                                        |                                                       | N                                                                             |
| Curre                    | nt Requirements                                        | Comments                                              | Proposed                                                                      |
| 1                        | Architectural Elements on building facades             | Moved to Article 2 in Zoning Code Update              | Context analysis.                                                             |
| 2                        | Architectural relief elements at street level          | Moved to Article 2 in Zoning Code Update              | Precedents.                                                                   |
| 3                        | Architectural elements located on the top of buildings | Move to Sec. 5-203 (end of Med Bonus)                 | Building proportions.<br>(drafted from Mediterranean Village PAD)             |
| 4                        | Bicycle Storage                                        | Already in Article 10 from Zoning Code Update         | Building scale and emphasis.<br>(drafted from Mediterranean Village PAD)      |
| 5                        | Building facades                                       | Moved to Article 2 in Zoning Code Update              | Ground floor design.<br>(drafted from Mediterranean Village PAD)              |
| 6                        | Building lot coverage                                  | Move to new Med Bonus Level 2 requirements            | Awnings, canopies, and balconies.<br>(drafted from Mediterranean Village PAD) |
| 7                        | Drive through facilities                               | Move to Sec. 3-402 (Restrictions related to location) | Materials on exterior building facades.                                       |
| 8                        | Landscape open space area                              | Already in Article 6                                  |                                                                               |
| 9                        | Lighting, street                                       | Already in Article 4                                  |                                                                               |
| <u>8</u> <del>10</del>   | Parking garages                                        |                                                       | (add'l drafted from Mediterranean Village PAD)                                |
| <u>9</u> <del>11</del>   | Porte cocheres                                         | Move to Sec. 3-402 (Restrictions related to location) | Streetscape and public realm.                                                 |
| <u>10 <del>12</del></u>  | Sidewalks/pedestrian access                            | Moved to Sec. 4-205 in Zoning Code Update             | Back-of-house and utilities.                                                  |
| <del>13</del>            | Soil, structural                                       | Moved to Article 6 in Zoning Code Update              |                                                                               |
| <u>11</u> <del>1</del> 4 | Windows <u>and doors</u> on Mediterranean buildings    |                                                       | (add'l drafted from Mediterranean Village PAD)                                |
| 12                       |                                                        |                                                       | Sustainability                                                                |

| G                          | N                                                                                       | ELE 2 BONUS LEV                                 | N                                                               |
|----------------------------|-----------------------------------------------------------------------------------------|-------------------------------------------------|-----------------------------------------------------------------|
| Cur                        | rent Requirements                                                                       | Comments                                        | Proposed                                                        |
| 1                          | Arcades and/or loggias                                                                  |                                                 | (additional language drafted from Mediterranean<br>Village PAD) |
| 2                          | Building rooflines                                                                      |                                                 | Street-facing building                                          |
| 3                          | Building stepbacks                                                                      | Already in Sec. 5-102                           | Façade composition<br>(drafted from Mediterranean Village PAD)  |
| 4                          | Building towers and roofs                                                               |                                                 | (add'l drafted from Mediterranean Village PAD)                  |
| 5                          | Driveways                                                                               | Addressed in Sec. 2-201 from Zoning Code Update | Rear access                                                     |
| 6                          | Lighting of landscaping                                                                 | Conflicts with Dark Skies                       |                                                                 |
| <u>6</u> 7                 | Materials on exterior building facades                                                  | Moved to Prerequisites                          | Public Open Space                                               |
| <u>7</u> 8                 | Overhead doors                                                                          | Moved to Article 2 from Zoning Code Update      | Open space fund                                                 |
| <u>8 9</u>                 | Paver treatments                                                                        | Rename and clarify                              | Sidewalks, plazas, or courtyards                                |
| <u>9</u><br><del>10</del>  | Pedestrian amenities                                                                    | Rename and clarify                              | Benches, fountains, and pedestrian amenities                    |
| <u>10</u><br><del>11</del> | Pedestrian pass-throughs/paseos on<br>properties contiguous to alleys and/or<br>streets | Clarify                                         |                                                                 |
| <u>11</u><br>12            | Underground parking                                                                     |                                                 | Underground utilities                                           |

|                                                                                                                                              | Comments                                                                                                                                                                                                                                                                                                                                           | Proposed                                                                                                                                                                                                                                                                                                                                                                                |
|----------------------------------------------------------------------------------------------------------------------------------------------|----------------------------------------------------------------------------------------------------------------------------------------------------------------------------------------------------------------------------------------------------------------------------------------------------------------------------------------------------|-----------------------------------------------------------------------------------------------------------------------------------------------------------------------------------------------------------------------------------------------------------------------------------------------------------------------------------------------------------------------------------------|
| Building setback reductions                                                                                                                  |                                                                                                                                                                                                                                                                                                                                                    | Building lot coverage                                                                                                                                                                                                                                                                                                                                                                   |
| Encroachment or loggias and/or arcades<br>located as a part of an adjacent building<br>within rights of way                                  |                                                                                                                                                                                                                                                                                                                                                    | Resources for Mediterranean style                                                                                                                                                                                                                                                                                                                                                       |
| Parking requirement exemption for<br>Mediterranean Architectural Design<br>buildings of 1.45 FAR or less (Central<br>Business District only) | Moved to Sec. 10-110 with Zoning Code Update                                                                                                                                                                                                                                                                                                       | Design elements of Coral Gables Mediterranean<br>architecture design                                                                                                                                                                                                                                                                                                                    |
| Multi family residential density bonus for<br>Mediterranean Architectural Design<br>buildings                                                | Moved to Sec. 5-203 at the end of Med Bonus                                                                                                                                                                                                                                                                                                        | Zoning district requirements.                                                                                                                                                                                                                                                                                                                                                           |
|                                                                                                                                              |                                                                                                                                                                                                                                                                                                                                                    |                                                                                                                                                                                                                                                                                                                                                                                         |
|                                                                                                                                              |                                                                                                                                                                                                                                                                                                                                                    |                                                                                                                                                                                                                                                                                                                                                                                         |
|                                                                                                                                              |                                                                                                                                                                                                                                                                                                                                                    |                                                                                                                                                                                                                                                                                                                                                                                         |
|                                                                                                                                              | Encroachment or loggias and/or arcades<br>Encroacher as a part of an adjacent building<br>within rights of way<br>Parking requirement exemption for<br>Mediterranean Architectural Design<br>buildings of 1.45 FAR or less (Central<br>Business District only)<br>Multi family residential density bonus for<br>Mediterranean Architectural Design | Reroachment or loggias and/or arcades         located as a part of an adjacent building         within rights of way         Parking requirement exemption for         Mediterranean Architectural Design         buildings of 1.45 FAR or less (Central Business District only)         Multi family residential density bonus for         Moved to Sec. 5-203 at the end of Med Bonus |