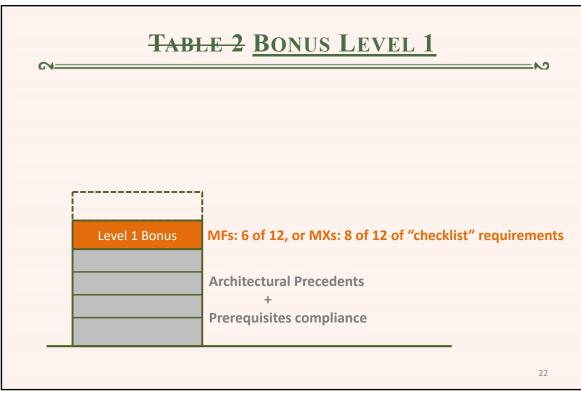

|                          | TABL                                                   | <del>e 1</del> Prerequisi                             | ITES                                                                          |
|--------------------------|--------------------------------------------------------|-------------------------------------------------------|-------------------------------------------------------------------------------|
| 3                        |                                                        |                                                       | N                                                                             |
| Curre                    | nt Requirements                                        | Comments                                              | Proposed                                                                      |
| 1                        | Architectural Elements on building facades             | Moved to Article 2 in Zoning Code Update              | Context analysis.                                                             |
| 2                        | Architectural relief elements at street level          | Moved to Article 2 in Zoning Code Update              | Precedents.                                                                   |
| 3                        | Architectural elements located on the top of buildings | Move to Sec. 5-203 (end of Med Bonus)                 | Building proportions.<br>(drafted from Mediterranean Village PAD)             |
| 4                        | Bicycle Storage                                        | Already in Article 10 from Zoning Code Update         | Building scale and emphasis.<br>(drafted from Mediterranean Village PAD)      |
| 5                        | Building facades                                       | Moved to Article 2 in Zoning Code Update              | Ground floor design.<br>(drafted from Mediterranean Village PAD)              |
| 6                        | Building lot coverage                                  | Move to new Med Bonus Level 2 requirements            | Awnings, canopies, and balconies.<br>(drafted from Mediterranean Village PAD) |
| 7                        | Drive through facilities                               | Move to Sec. 3-402 (Restrictions related to location) | Materials on exterior building facades.                                       |
| 8                        | Landscape open space area                              | Already in Article 6                                  |                                                                               |
| 9                        | Lighting, street                                       | Already in Article 4                                  |                                                                               |
| <u>8</u> <del>10</del>   | Parking garages                                        |                                                       | (add'l drafted from Mediterranean Village PAD)                                |
| <u>9</u> <del>11</del>   | Porte cocheres                                         | Move to Sec. 3-402 (Restrictions related to location) | Streetscape and public realm.                                                 |
| <u>10 <del>12</del></u>  | Sidewalks/pedestrian access                            | Moved to Sec. 4-205 in Zoning Code Update             | Back-of-house and utilities.                                                  |
| <del>13</del>            | Soil, structural                                       | Moved to Article 6 in Zoning Code Update              |                                                                               |
| <u>11</u> <del>1</del> 4 | Windows <u>and doors</u> on Mediterranean buildings    |                                                       | (add'l drafted from Mediterranean Village PAD)                                |
| 12                       |                                                        |                                                       | Sustainability                                                                |

| G                          | N                                                                                       | ELE 2 BONUS LEV                                 | N                                                               |
|----------------------------|-----------------------------------------------------------------------------------------|-------------------------------------------------|-----------------------------------------------------------------|
| Cur                        | rent Requirements                                                                       | Comments                                        | Proposed                                                        |
| 1                          | Arcades and/or loggias                                                                  |                                                 | (additional language drafted from Mediterranean<br>Village PAD) |
| 2                          | Building rooflines                                                                      |                                                 | Street-facing building                                          |
| 3                          | Building stepbacks                                                                      | Already in Sec. 5-102                           | Façade composition<br>(drafted from Mediterranean Village PAD)  |
| 4                          | Building towers and roofs                                                               |                                                 | (add'l drafted from Mediterranean Village PAD)                  |
| 5                          | Driveways                                                                               | Addressed in Sec. 2-201 from Zoning Code Update | Rear access                                                     |
| 6                          | Lighting of landscaping                                                                 | Conflicts with Dark Skies                       |                                                                 |
| <u>6</u> 7                 | Materials on exterior building facades                                                  | Moved to Prerequisites                          | Public Open Space                                               |
| <u>7</u> 8                 | Overhead doors                                                                          | Moved to Article 2 from Zoning Code Update      | Open space fund                                                 |
| <u>8 9</u>                 | Paver treatments                                                                        | Rename and clarify                              | Sidewalks, plazas, or courtyards                                |
| <u>9</u><br><del>10</del>  | Pedestrian amenities                                                                    | Rename and clarify                              | Benches, fountains, and pedestrian amenities                    |
| <u>10</u><br><del>11</del> | Pedestrian pass-throughs/paseos on<br>properties contiguous to alleys and/or<br>streets | Clarify                                         |                                                                 |
| <u>11</u><br>12            | Underground parking                                                                     |                                                 | Underground utilities                                           |