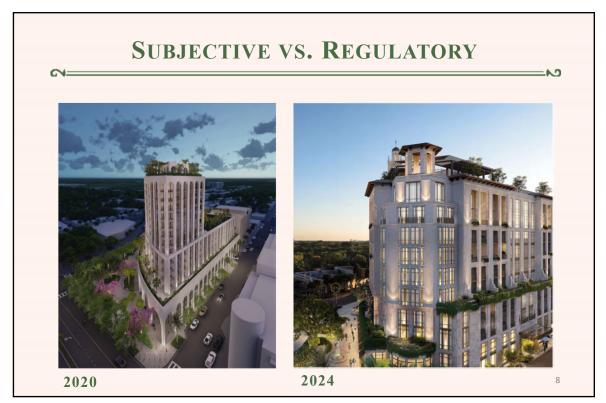

|
| 1992 | Ord. No. 3006 – Relationship to single-family houses revised                        |
| 1997 | Ord. No. 3243 – Comprehensive Plan amendments                                       |
| 1998 | Ord. No. 3350 – Revisions on eligibility, parking requirements, and process of revi |
| 1999 | Ord. No. 3374 – Revisions to bonus and special allowances                           |
| 1999 | Ord. No. 3375 – Revisions to height                                                 |
| 2002 | Ord. No. 3559 – Corrections to mixed-use provisions                                 |
| 2007 | Ord. No. 2007-01 – Corrections and format changes                                   |
| 2022 | Ord. No. 2022-11 – Require Mediterranean style and provide conceptual review        |























Quisisana (Tenerife)

Nuestro Paradiso, Palm Beach

Villa Mizner, Palm Beach

17

Ca' d'Zan

|    | <b>CHARACTER-DEFINING FEATURES</b>                                                                    |     |
|----|-------------------------------------------------------------------------------------------------------|-----|
|    | CHARACTER-DEFINING FEATURES                                                                           | • 1 |
|    |                                                                                                       |     |
|    | Asymmetry (may have secondary masses of symmetry)                                                     |     |
| b. | Projecting and recessed bays