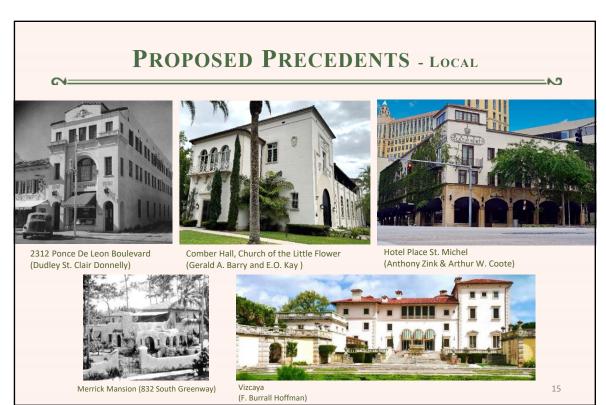

|
| 1992 | Ord. No. 3006 – Relationship to single-family houses revised                        |
| 1997 | Ord. No. 3243 – Comprehensive Plan amendments                                       |
| 1998 | Ord. No. 3350 – Revisions on eligibility, parking requirements, and process of revi |
| 1999 | Ord. No. 3374 – Revisions to bonus and special allowances                           |
| 1999 | Ord. No. 3375 – Revisions to height                                                 |
| 2002 | Ord. No. 3559 – Corrections to mixed-use provisions                                 |
| 2007 | Ord. No. 2007-01 – Corrections and format changes                                   |
| 2022 | Ord. No. 2022-11 – Require Mediterranean style and provide conceptual review        |























Quisisana (Tenerife)

Nuestro Paradiso, Palm Beach

Villa Mizner, Palm Beach

17

Ca' d'Zan

|    | <b>CHARACTER-DEFINING FEATURES</b>                                                                    |     |
|----|-------------------------------------------------------------------------------------------------------|-----|
|    | CHARACTER-DEFINING FEATURES                                                                           | • 1 |
|    |                                                                                                       |     |
|    | Asymmetry (may have secondary masses of symmetry)                                                     |     |
| b. | Projecting and recessed bays                                                                          |     |