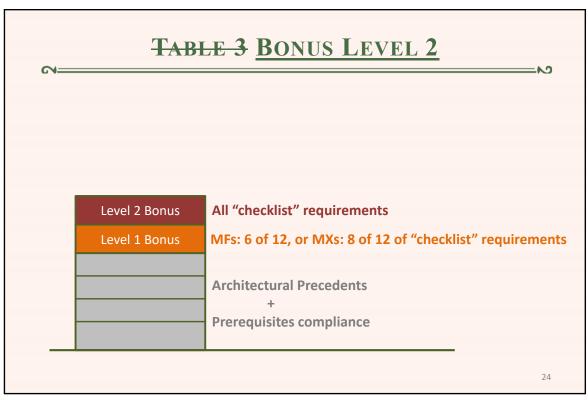

| G                          | N                                                                                       | ELE 2 BONUS LEV                                 | N                                                               |
|----------------------------|-----------------------------------------------------------------------------------------|-------------------------------------------------|-----------------------------------------------------------------|
| Cur                        | rent Requirements                                                                       | Comments                                        | Proposed                                                        |
| 1                          | Arcades and/or loggias                                                                  |                                                 | (additional language drafted from Mediterranean<br>Village PAD) |
| 2                          | Building rooflines                                                                      |                                                 | Street-facing building                                          |
| 3                          | Building stepbacks                                                                      | Already in Sec. 5-102                           | Façade composition<br>(drafted from Mediterranean Village PAD)  |
| 4                          | Building towers and roofs                                                               |                                                 | (add'l drafted from Mediterranean Village PAD)                  |
| 5                          | Driveways                                                                               | Addressed in Sec. 2-201 from Zoning Code Update | Rear access                                                     |
| 6                          | Lighting of landscaping                                                                 | Conflicts with Dark Skies                       |                                                                 |
| <u>6</u> 7                 | Materials on exterior building facades                                                  | Moved to Prerequisites                          | Public Open Space                                               |
| <u>7</u> 8                 | Overhead doors                                                                          | Moved to Article 2 from Zoning Code Update      | Open space fund                                                 |
| <u>8 9</u>                 | Paver treatments                                                                        | Rename and clarify                              | Sidewalks, plazas, or courtyards                                |
| <u>9</u><br><del>10</del>  | Pedestrian amenities                                                                    | Rename and clarify                              | Benches, fountains, and pedestrian amenities                    |
| <u>10</u><br><del>11</del> | Pedestrian pass-throughs/paseos on<br>properties contiguous to alleys and/or<br>streets | Clarify                                         |                                                                 |
| <u>11</u><br>12            | Underground parking                                                                     |                                                 | Underground utilities                                           |

|                                                                                                                                              | Comments                                                                                                                                                                                                                                                                                                                                           | Proposed                                                                                                                                                                                                                                                                                                                                                                                |
|----------------------------------------------------------------------------------------------------------------------------------------------|----------------------------------------------------------------------------------------------------------------------------------------------------------------------------------------------------------------------------------------------------------------------------------------------------------------------------------------------------|-----------------------------------------------------------------------------------------------------------------------------------------------------------------------------------------------------------------------------------------------------------------------------------------------------------------------------------------------------------------------------------------|
| Building setback reductions                                                                                                                  |                                                                                                                                                                                                                                                                                                                                                    | Building lot coverage                                                                                                                                                                                                                                                                                                                                                                   |
| Encroachment or loggias and/or arcades<br>located as a part of an adjacent building<br>within rights of way                                  |                                                                                                                                                                                                                                                                                                                                                    | Resources for Mediterranean style                                                                                                                                                                                                                                                                                                                                                       |
| Parking requirement exemption for<br>Mediterranean Architectural Design<br>buildings of 1.45 FAR or less (Central<br>Business District only) | Moved to Sec. 10-110 with Zoning Code Update                                                                                                                                                                                                                                                                                                       | Design elements of Coral Gables Mediterranean<br>architecture design                                                                                                                                                                                                                                                                                                                    |
| Multi family residential density bonus for<br>Mediterranean Architectural Design<br>buildings                                                | Moved to Sec. 5-203 at the end of Med Bonus                                                                                                                                                                                                                                                                                                        | Zoning district requirements.                                                                                                                                                                                                                                                                                                                                                           |
|                                                                                                                                              |                                                                                                                                                                                                                                                                                                                                                    |                                                                                                                                                                                                                                                                                                                                                                                         |
|                                                                                                                                              |                                                                                                                                                                                                                                                                                                                                                    |                                                                                                                                                                                                                                                                                                                                                                                         |
|                                                                                                                                              |                                                                                                                                                                                                                                                                                                                                                    |                                                                                                                                                                                                                                                                                                                                                                                         |
|                                                                                                                                              | Encroachment or loggias and/or arcades<br>Encroacher as a part of an adjacent building<br>within rights of way<br>Parking requirement exemption for<br>Mediterranean Architectural Design<br>buildings of 1.45 FAR or less (Central<br>Business District only)<br>Multi family residential density bonus for<br>Mediterranean Architectural Design | Reroachment or loggias and/or arcades         located as a part of an adjacent building         within rights of way         Parking requirement exemption for         Mediterranean Architectural Design         buildings of 1.45 FAR or less (Central Business District only)         Multi family residential density bonus for         Moved to Sec. 5-203 at the end of Med Bonus |