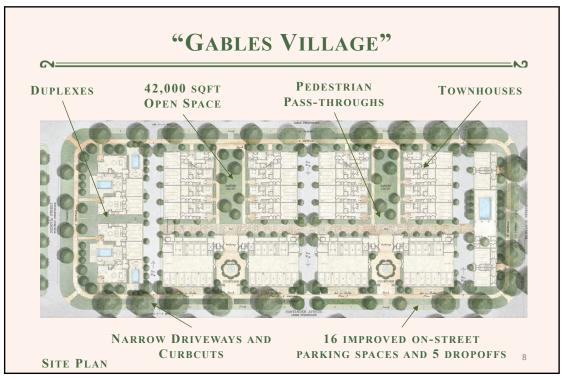

N

| N               |                                                                                         | (                                                  |
|-----------------|-----------------------------------------------------------------------------------------|----------------------------------------------------|
|                 | ALLOWED/REQUIRED                                                                        | PROPOSED                                           |
| LOT AREA        | 1 ACRE FOR PAD                                                                          | 2.6 ACRES                                          |
| OPEN SPACE      | 20% (PAD)<br>25% (MF3)<br>35% (MF1)                                                     | 42,662 SQFT<br>(37.7%)                             |
| DENSITY         | 9 U/A OR 5 UNITS (MF1)<br>20 U/A OR 42 UNITS (MF3)<br>25 U/A OR 53 UNITS (W/ MED BONUS) | 8 U/A OR 4 UNITS (MF1)<br>21 U/A OR 44 UNITS (MF3) |
| HEIGHT          | 30' (MF1)<br>35'/45' (MF3)                                                              | 30' (MF1)<br>35'/45' (MF3)                         |
| PARKING SPACES  | 85                                                                                      | 92                                                 |
| BICYCLE PARKING | 12                                                                                      | 60                                                 |