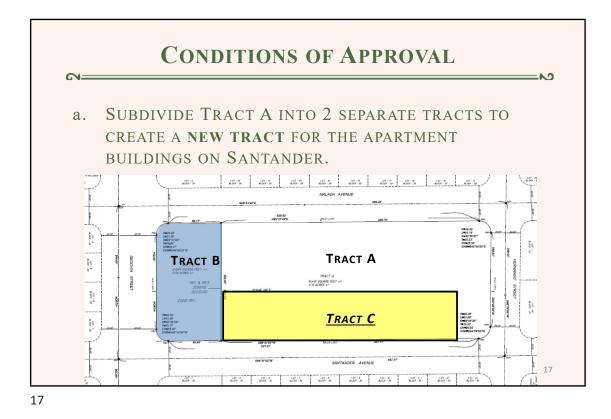

| 92                                                 |
| BICYCLE PARKING | 12                                                                                      | 60                                                 |









| PUBLIC NOTIFICATION |                                                         |  |
|---------------------|---------------------------------------------------------|--|
| 2 TIMES             | LETTERS TO PROPERTY OWNERS<br>Neighborhood Meeting, PZB |  |
| 2 TIME              | PROPERTY POSTING<br>boa, pzb                            |  |
| 2 TIMES             | WEBSITE POSTING<br>boa, pzb                             |  |
| 1 TIME              | NEWSPAPER ADVERTISEMENT<br>PZB 14                       |  |