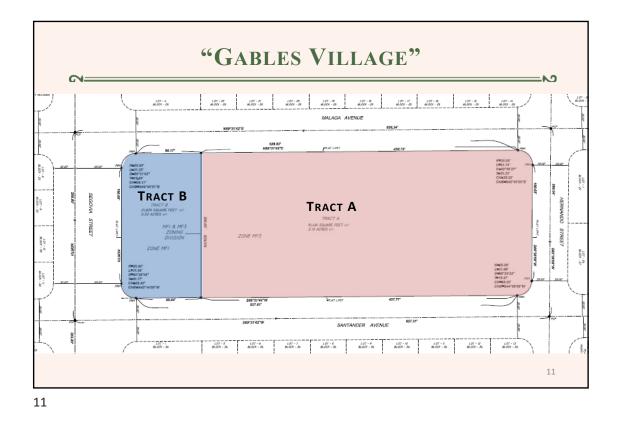

N

| N               |                                                                                         | (                                                  |
|-----------------|-----------------------------------------------------------------------------------------|----------------------------------------------------|
|                 | ALLOWED/REQUIRED                                                                        | PROPOSED                                           |
| LOT AREA        | 1 ACRE FOR PAD                                                                          | 2.6 ACRES                                          |
| OPEN SPACE      | 20% (PAD)<br>25% (MF3)<br>35% (MF1)                                                     | 42,662 SQFT<br>(37.7%)                             |
| DENSITY         | 9 U/A OR 5 UNITS (MF1)<br>20 U/A OR 42 UNITS (MF3)<br>25 U/A OR 53 UNITS (W/ MED BONUS) | 8 U/A OR 4 UNITS (MF1)<br>21 U/A OR 44 UNITS (MF3) |
| HEIGHT          | 30' (MF1)<br>35'/45' (MF3)                                                              | 30' (MF1)<br>35'/45' (MF3)                         |
| PARKING SPACES  | 85                                                                                      | 92                                                 |
| BICYCLE PARKING | 12                                                                                      | 60                                                 |