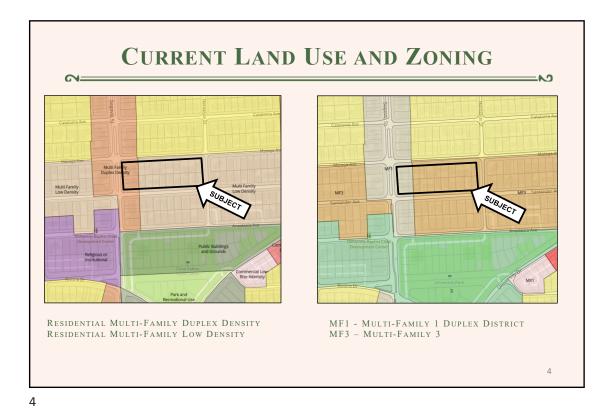

N

















| N               |                                                                                         | (                                                  |
|-----------------|-----------------------------------------------------------------------------------------|----------------------------------------------------|
|                 | ALLOWED/REQUIRED                                                                        | PROPOSED                                           |
| LOT AREA        | 1 ACRE FOR PAD                                                                          | 2.6 ACRES                                          |
| OPEN SPACE      | 20% (PAD)<br>25% (MF3)<br>35% (MF1)                                                     | 42,662 SQFT<br>(37.7%)