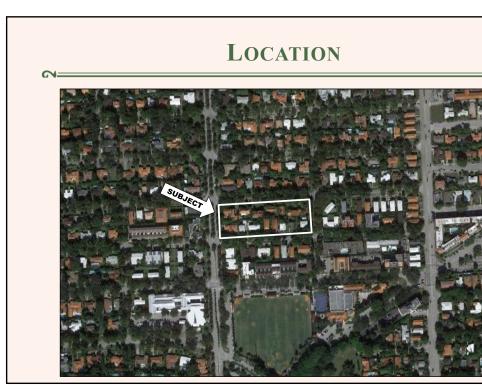

N

















| N               |                                                                                         | (                                                  |
|-----------------|-----------------------------------------------------------------------------------------|----------------------------------------------------|
|                 | ALLOWED/REQUIRED                                                                        | PROPOSED                                           |
| LOT AREA        | 1 ACRE FOR PAD                                                                          | 2.6 ACRES                                          |
| OPEN SPACE      | 20% (PAD)<br>25% (MF3)<br>35% (MF1)                                                     | 42,662 SQFT<br>(37.7%)