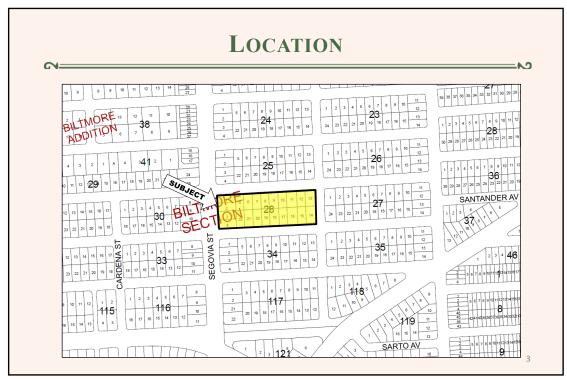

N

















| N               |                                                                                         | (                                                  |
|-----------------|-----------------------------------------------------------------------------------------|----------------------------------------------------|
|                 | ALLOWED/REQUIRED                                                                        | PROPOSED                                           |
| LOT AREA        | 1 ACRE FOR PAD                                                                          | 2.6 ACRES                                          |
| OPEN SPACE      | 20% (PAD)<br>25% (MF3)<br>35% (MF1)                                                     | 42,662 SQFT<br>(37.7%)