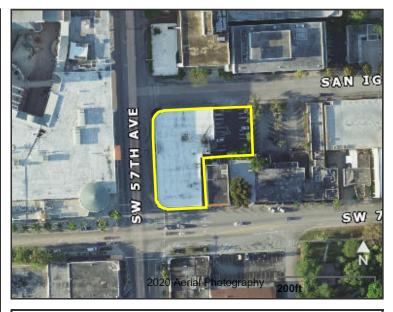

## **Summary Report**

Generated On: 8/18/2021

| Property Information |                                                         |  |
|----------------------|---------------------------------------------------------|--|
| Folio:               | 03-4130-009-1460                                        |  |
| Property Address:    | 6915 RED RD<br>Coral Gables, FL 33146-3634              |  |
| Owner                | RED SUNSET BUILDING LLLP                                |  |
| Mailing Address      | 6915 RED RD<br>CORAL GABLES, FL 33146 USA               |  |
| PA Primary Zone      | 6400 COMMERCIAL - CENTRAL                               |  |
| Primary Land Use     | 1211 MIXED USE-<br>STORE/RESIDENTIAL : RETAIL<br>OUTLET |  |
| Beds / Baths / Half  | 0/0/0                                                   |  |
| Floors               | 1                                                       |  |
| Living Units         | 0                                                       |  |
| Actual Area          | Sq.Ft                                                   |  |
| Living Area          | Sq.Ft                                                   |  |
| Adjusted Area        | 37,389 Sq.Ft                                            |  |
| Lot Size             | 30,000 Sq.Ft                                            |  |
| Year Built           | 1954                                                    |  |