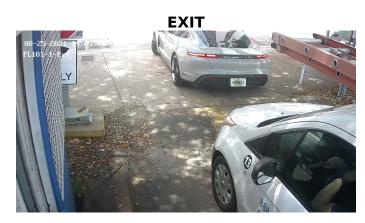

PARKING CHARGE: \$75.00 REDUCED CHARGE: \$45.00 STATE SALES TAX: \$3.15 TOTAL AMOUNT DUE: \$48.15

NOTICE TYPE: NON PAYMENT NOTICE NUMBER: PREVIEW DATE OF NOTICE: 00/00/0000

PLATE: SAMPLE STATE: FL

ENTRY DATE/TIME: 00/00/0000 - 00:00:00 EXIT DATE/TIME: 00/00/0000 - 00:00:00