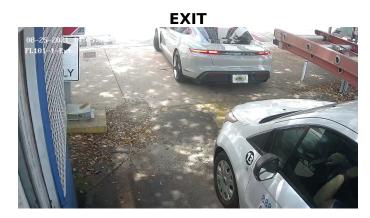

PARKING CHARGE: \$75.00 STATE SALES TAX: \$5.25 **TOTAL AMOUNT DUE: \$80.25** 

NOTICE TYPE: NON PAYMENT NOTICE NUMBER: 00000000 DATE OF NOTICE: 00/00/0000

PLATE: SAMPLE STATE: FL

ENTRY DATE/TIME: 00/00/0000 - 00:00:00 EXIT DATE/TIME: 00/00/0000 - 00:00:00

This vehicle parked at 123 ANYWHERE ST, CORAL GABLES, FL 00000 has an outstanding balance. In accordance with the terms and conditions of the Parking Contract clearly displayed at the parking facility, the sum of \$75.00 plus any applicable state sales tax and/or parking surcharge is due.