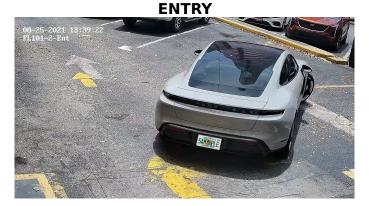

PARKING CHARGE: \$75.00 STATE SALES TAX: \$5.25 **TOTAL AMOUNT DUE: \$80.25** 

NOTICE TYPE: NON PAYMENT NOTICE NUMBER: 00000000 DATE OF NOTICE: 00/00/0000

PLATE: SAMPLE STATE: FL

ENTRY DATE/TIME: 00/00/0000 - 00:00:00 EXIT DATE/TIME: 00/00/0000 - 00:00:00

This vehicle parked at 123 ANYWHERE ST, CORAL GABLES, FL 00000 has an outstanding balance. In accordance with the terms and conditions of the Parking Contract clearly displayed at the parking facility, the sum of \$75.00 plus any applicable state sales tax and/or parking surcharge is due.