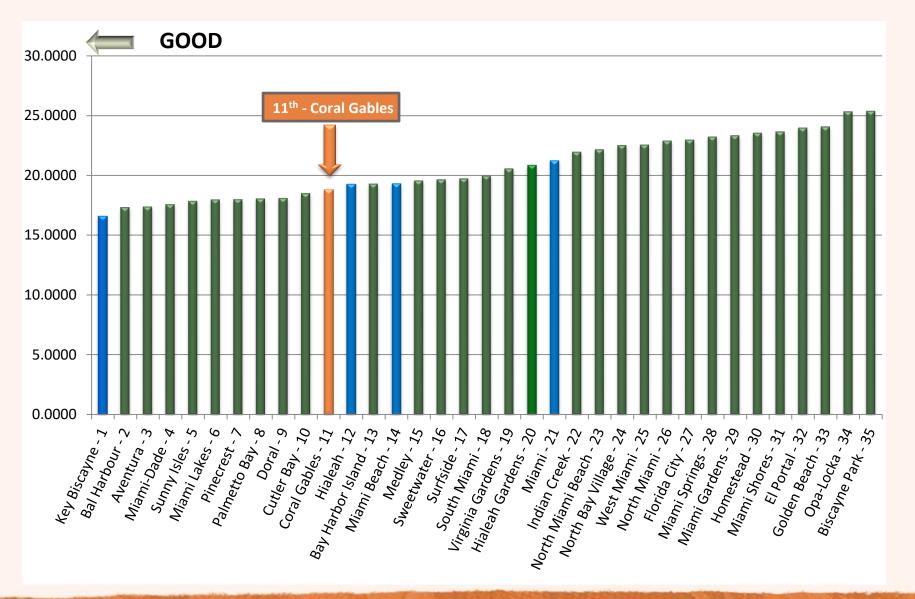

## TEN-YEAR MUNICIPAL MILLAGE RATES FOR FULL-SERVICE CITIES BY TAX YEAR

### RANKING OF MIAMI-DADE/MUNICIPALITY 2020 ADOPTED MILLAGE RATES COMPARED TO CORAL GABLES 2021 PROPOSED MILLAGE RATE