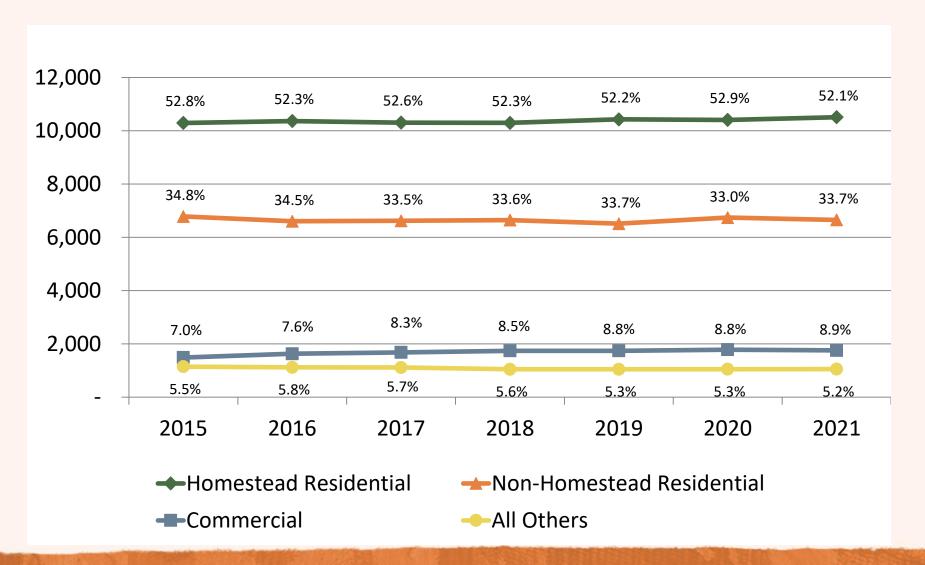

n July 1, 2020 property valuations.

## OF A HOMESTEADED PROPERTY

| City                                   | <b>Coral Gables</b> | Miami | Miami Beach | Hialeah | Key Biscayne |
|----------------------------------------|---------------------|-------|-------------|---------|--------------|
| Millage Rate                           | 5.559               | 7.990 | 6.0515      | 6.3018  | 3.3267       |
| Estimated City Portion of Property Tax | 4,034               | 5,791 | 4,386       | 4,567   | 2,411        |
| Difference from Coral Gables           | -                   | 1,756 | 351         | 533     | (1,623)      |

Comparison of Full-Service Cities in Miami-Dade County based on average homesteaded value of \$725,749



### **CORAL GABLES PROPERTIES BY TYPE**

(PROPERTY COUNT 19,963)



### PROPERTY TAX REVENUE BY PROPERTY TYPE

(TOTAL FY22 PROJECTED PROPERTY TAX REVENUE \$95.7M)



### PROPERTY TAX REVENUE BY PROPERTY TYPE

(TOTAL FY22 PROJECTED PROPERTY TAX REVENUE \$95.7M)



## TEN-YEAR MUNICIPAL MILLAGE RATES FOR FULL-SERVICE CITIES BY TAX YEAR



### RANKING OF MIAMI-DADE/MUNICIPALITY 2020 ADOPTED MILLAGE RATES COMPARED TO CORAL GABLES 2021 PROPOSED MILLAGE RATE



# PROPERTY TAX DISTRIBUTION PER TAX DOLLAR



Property Tax Based on Estimated Taxable Values on July 1, 2021 of \$18,125,124,740 at 95% collection. Millage rates for the County, School Board and Regional are prior year rates.

#### **Annual Pension Contributions**



### **Funding Ratio of Pension Plan**





#### **General Fund Reserve Analysis**



The City's reserve policy calculates reserve requirem