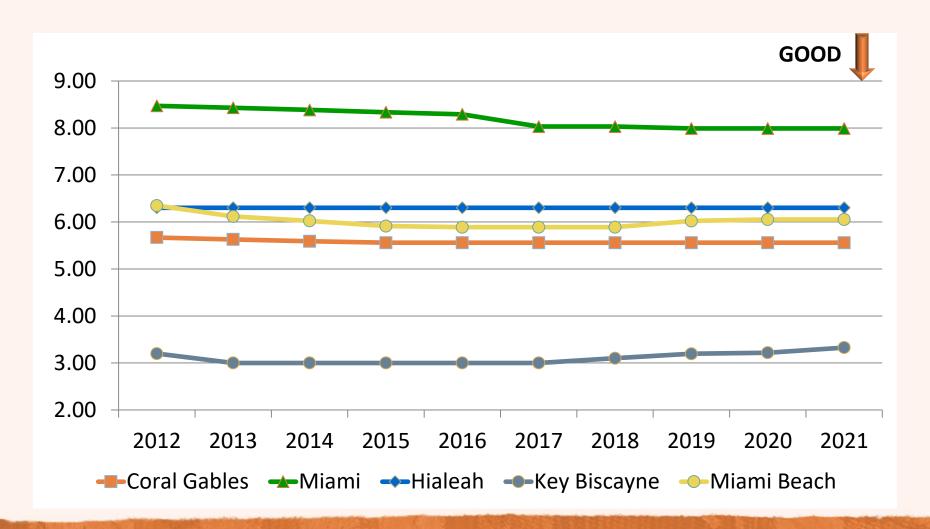

## OF A HOMESTEADED PROPERTY

| City                                   | <b>Coral Gables</b> | Miami | Miami Beach | Hialeah | Key Biscayne |
|----------------------------------------|---------------------|-------|-------------|---------|--------------|
| Millage Rate                           | 5.559               | 7.990 | 6.0515      | 6.3018  | 3.3267       |
| Estimated City Portion of Property Tax | 4,034               | 5,791 | 4,386       | 4,567   | 2,411        |
| Difference from Coral Gables           | -                   | 1,756 | 351         | 533     | (1,623)      |

Comparison of Full-Service Cities in Miami-Dade County based on average homesteaded value of \$725,749