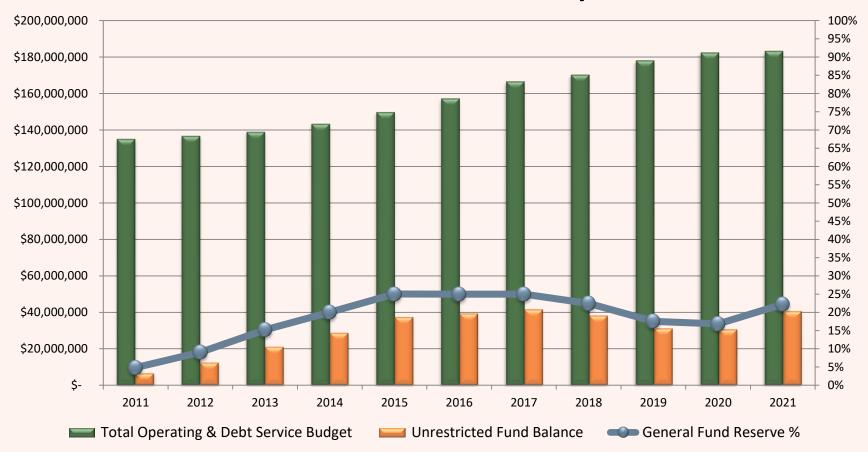

#### **General Fund Reserve Analysis**

The City's reserve policy calculates reserve requirements at 25% of the total operating budget, not just 25% of the General Fund. However, the 25% reserve is held in General Fund dollars, freeing up other fund balances for investment in capital infrastructure. FY18-FY21 reserves are less than 25% pending FEMA/State/County/Insurance reimbursements for Hurricane Irma/CARES/ARPA.