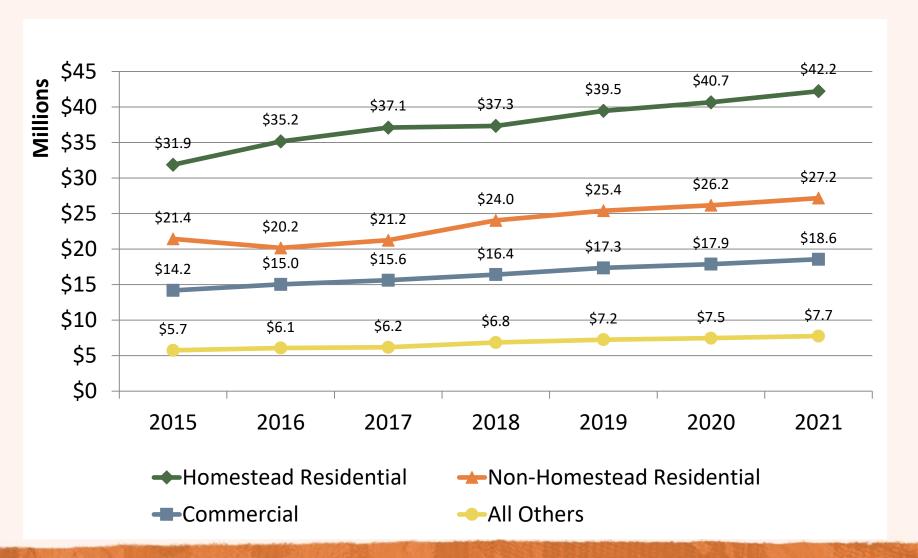

### PROPERTY TAX REVENUE BY PROPERTY TYPE

(TOTAL FY22 PROJECTED PROPERTY TAX REVENUE \$95.7M)