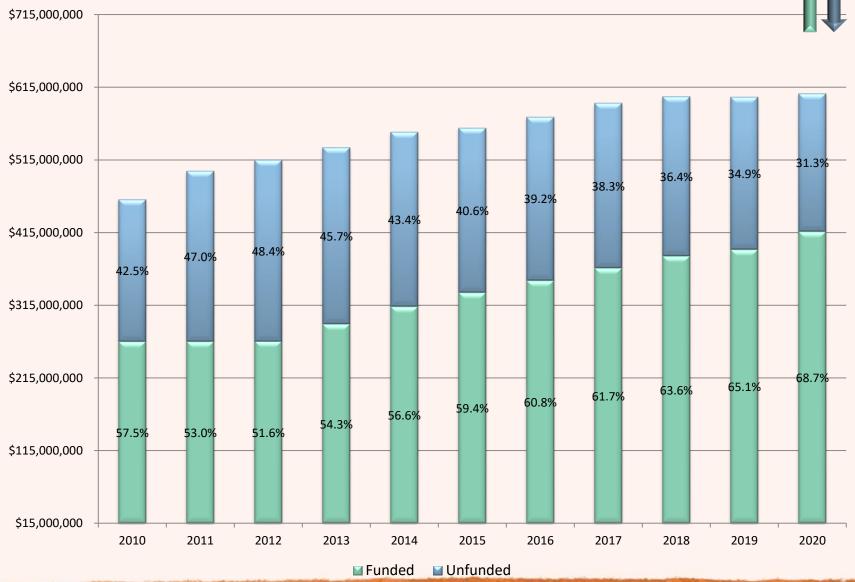

esteaded value of \$725,749



### **CORAL GABLES PROPERTIES BY TYPE**

(PROPERTY COUNT 19,963)



### PROPERTY TAX REVENUE BY PROPERTY TYPE

(TOTAL FY22 PROJECTED PROPERTY TAX REVENUE \$95.7M)



### PROPERTY TAX REVENUE BY PROPERTY TYPE

(TOTAL FY22 PROJECTED PROPERTY TAX REVENUE \$95.7M)



## TEN-YEAR MUNICIPAL MILLAGE RATES FOR FULL-SERVICE CITIES BY TAX YEAR



### RANKING OF MIAMI-DADE/MUNICIPALITY 2020 ADOPTED MILLAGE RATES COMPARED TO CORAL GABLES 2021 PROPOSED MILLAGE RATE



# PROPERTY TAX DISTRIBUTION PER TAX DOLLAR



Property Tax Based on Estimated Taxable Values on July 1, 2021 of \$18,125,124,740 at 95% collection. Millage rates for the County, School Board and Regional are prior year rates.

#### **Annual Pension Contributions**



### **Funding Ratio of Pension Plan**





#### **General Fund Reserve Analysis**



The City's reserve policy calculates reserve requirements at 25% of the total operating budget, not just 25% of the General Fund. However, the 25% reserve is held in General Fund dollars, freeing up other fund balances for investment in capital infrastructure. FY18-FY21 reserves are less than 25% pending FEMA/State/County/Insurance reimbursements for Hurricane Irma/CARES/ARPA.



### A WORLD CLASS CITY WITH A HOMETOWN FEEL