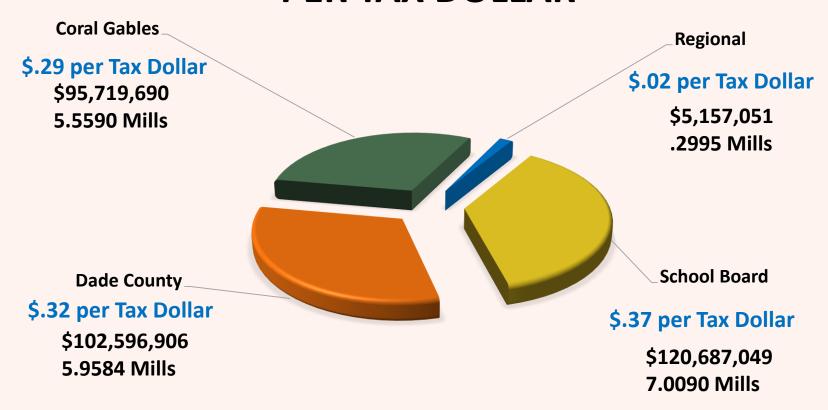

# PROPERTY TAX DISTRIBUTION PER TAX DOLLAR

Property Tax Based on Estimated Taxable Values on July 1, 2021 of \$18,125,124,740 at 95% collection. Millage rates for the County, School Board and Regional are prior year rates.