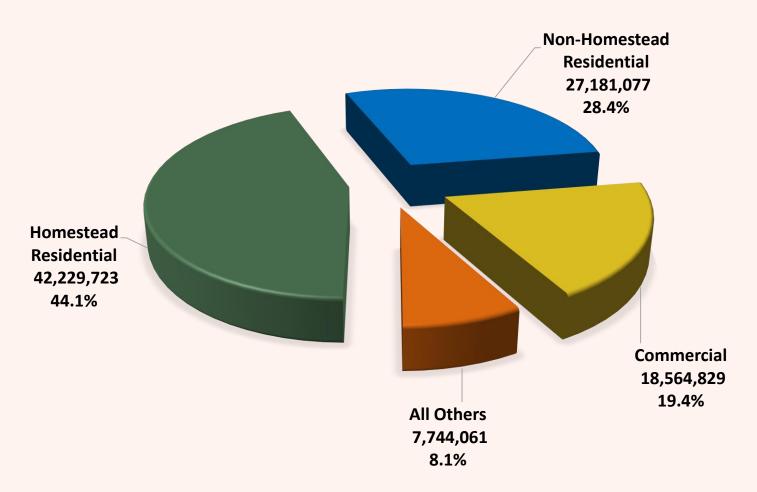

### PROPERTY TAX REVENUE BY PROPERTY TYPE

(TOTAL FY22 PROJECTED PROPERTY TAX REVENUE \$95.7M)