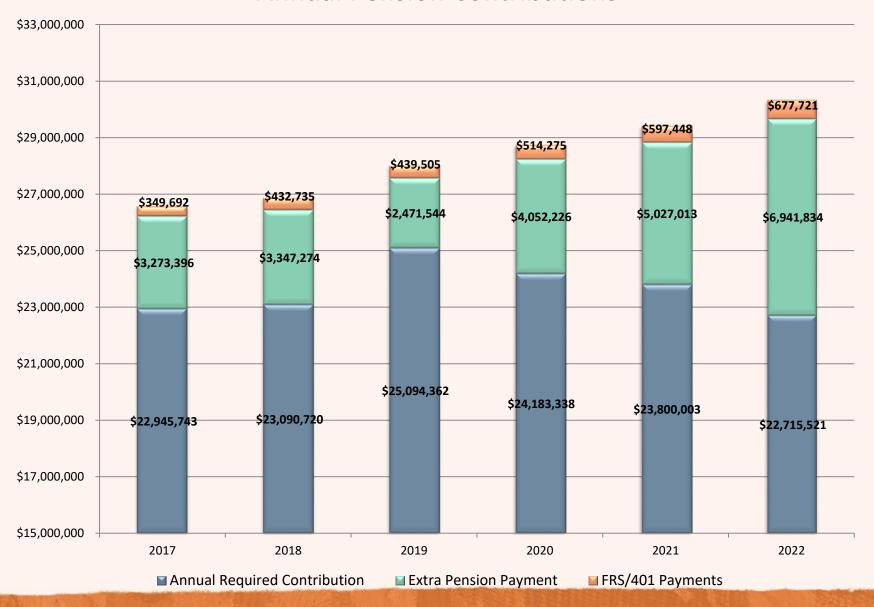

s in Miami-Dade County based on average homesteaded value of \$725,749



### **CORAL GABLES PROPERTIES BY TYPE**

(PROPERTY COUNT 19,963)



### PROPERTY TAX REVENUE BY PROPERTY TYPE

(TOTAL FY22 PROJECTED PROPERTY TAX REVENUE \$95.7M)



### PROPERTY TAX REVENUE BY PROPERTY TYPE

(TOTAL FY22 PROJECTED PROPERTY TAX REVENUE \$95.7M)



## TEN-YEAR MUNICIPAL MILLAGE RATES FOR FULL-SERVICE CITIES BY TAX YEAR



### RANKING OF MIAMI-DADE/MUNICIPALITY 2020 ADOPTED MILLAGE RATES COMPARED TO CORAL GABLES 2021 PROPOSED MILLAGE RATE



# PROPERTY TAX DISTRIBUTION PER TAX DOLLAR



Property Tax Based on Estimated Taxable Values on July 1, 2021 of \$18,125,124,740 at 95% collection. Millage rates for the County, School Board and Regional are prior year rates.

#### **Annual Pension Contributions**



### **Funding Ratio of Pension Plan**





#### **General Fund Reserve Analysis**



The City's reserve policy calculates reserve requirements at 25% of the total operating budget, not just 25% of the General Fund. However, the 25% reserve is held in General Fund dollars, freeing up other fund balances for investment in capital infrastructure. FY18-FY21 reserves are less than 25% pending FEMA/State/County/Insurance reimbursements for Hurricane Irma/CARES/ARPA.



### A WORLD CLASS CITY WITH A HOMETOWN FEEL