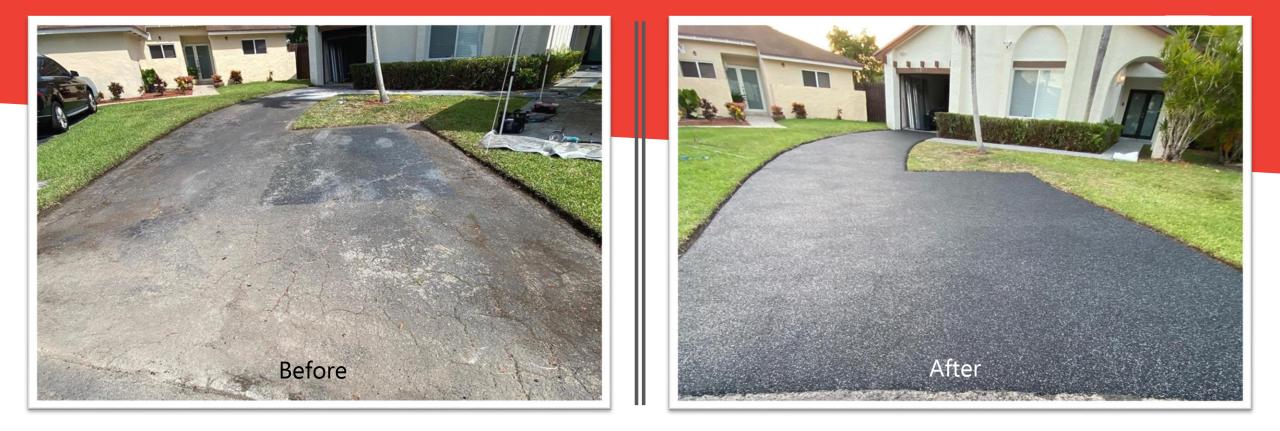

## 606 Alminar Ave. Project

- 1. Repair damage caused by tree roots
- 2. Resurface existing driveway with hot asphalt
- 3. It will not modify or expand existing driveway layout
- 4. Wait 60 days for asphalt to cure

#### 606 Alminar Ave with Rubapave