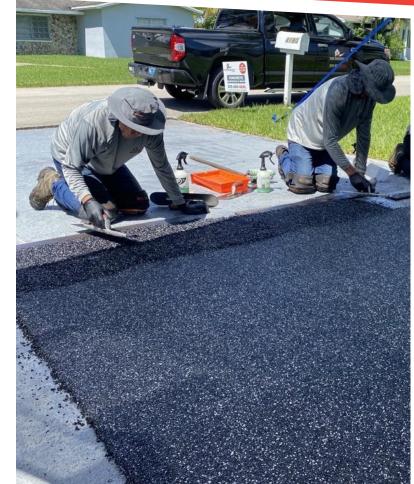

- Developed in the late 90s
- First used on the walkways and cart paths at the Valderrama Golf Club in Spain
- Combines SBR rubber sourced from recycled tires and a specially formulated polyurethane binder
- Can be installed over concrete, asphalt, interlocking brick, stone/aggregate, etc.





### **Rubapave Benefits**

- UV Stable: Long lasting color, no yearly seal coating
- No Cracks: Expands and contracts with substrate as temperature changes
- Non-Slip: Properties amplified when wet with mixed-in EPDM rubber
- Safe for All Ages: Soft surface absorbs shock and reduces chance of injury if a fall should occur
- Durable: Withstands heavy vehicle traffic, not damaged by shoveling or snow plowing
- Quick Installation: Smooth seamless surface created in one day without tear-out necessary





# 4821 SW 147<sup>th</sup> Pl. Miami





# 8180 SW 106<sup>th</sup> St. Miami



# 13215 SW 119<sup>th</sup> St. Miami



# 13500 SW 69<sup>th</sup> Ct. Pinecrest

5. Install Rubapave® as an overlay to the new asphalt surface

## 606 Alminar Ave. Project

- 1. Repair damage caused by tree roots
- 2. Resurface existing driveway with hot asphalt
- 3. It will not modify or expand existing driveway layout
- 4. Wait 60 days for asphalt to cure









#### 606 Alminar Ave with Rubapave



## Installing Rubapave







## Edge Finishing Options









The Drivewood Annapy of Coral Gables



#### 610 Vilabella Ave



The Driveway Company of Coral Gables