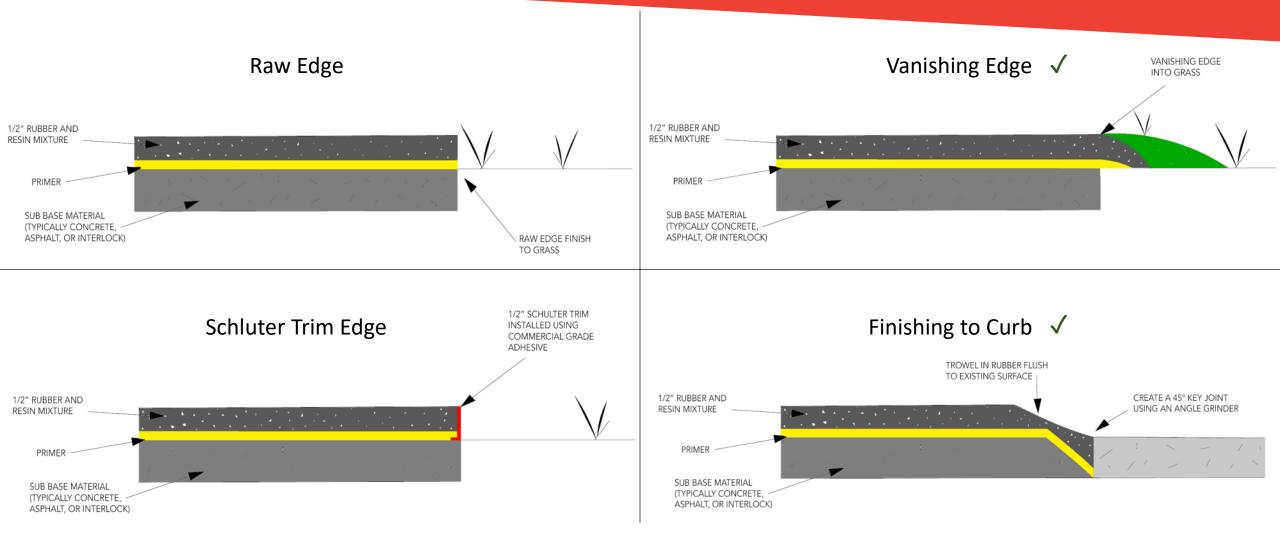

absorbs shock and reduces chance of injury if a fall should occur
- Durable: Withstands heavy vehicle traffic, not damaged by shoveling or snow plowing
- Quick Installation: Smooth seamless surface created in one day without tear-out necessary





# 4821 SW 147<sup>th</sup> Pl. Miami





# 8180 SW 106<sup>th</sup> St. Miami



# 13215 SW 119<sup>th</sup> St. Miami



# 13500 SW 69<sup>th</sup> Ct. Pinecrest

5. Install Rubapave® as an overlay to the new asphalt surface

## 606 Alminar Ave. Project

- 1. Repair damage caused by tree roots
- 2. Resurface existing driveway with hot asphalt
- 3. It will not modify or expand existing driveway layout
- 4. Wait 60 days for asphalt to cure









#### 606 Alminar Ave with Rubapave



## Installing Rubapave







## Edge Finishing Options









The Drivewood Annapy of Coral Gables



#### 610 Vilabella Ave



The Driveway Company of Coral Gables