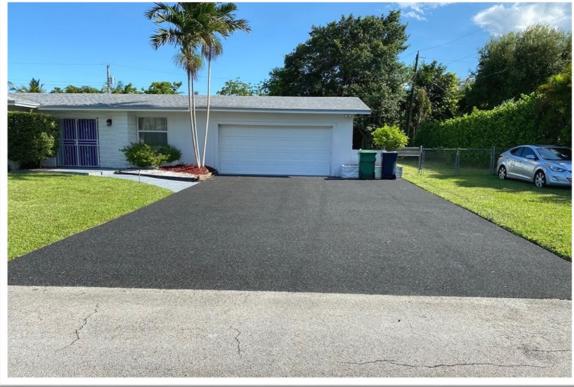

the walkways and cart paths at the Valderrama Golf Club in Spain
- Combines SBR rubber sourced from recycled tires and a specially formulated polyurethane binder
- Can be installed over concrete, asphalt, interlocking brick, stone/aggregate, etc.





### **Rubapave Benefits**

- UV Stable: Long lasting color, no yearly seal coating
- No Cracks: Expands and contracts with substrate as temperature changes
- Non-Slip: Properties amplified when wet with mixed-in EPDM rubber
- Safe for All Ages: Soft surface absorbs shock and reduces chance of injury if a fall should occur
- Durable: Withstands heavy vehicle traffic, not damaged by shoveling or snow plowing
- Quick Installation: Smooth seamless surface created in one day without tear-out necessary





# 4821 SW 147<sup>th</sup> Pl. Miami





# 8180 SW 106<sup>th</sup> St. Miami



# 13215 SW 119<sup>th</sup> St. Miami



# 13500 SW 69<sup>th</sup> Ct. Pinecrest

5. Install Rubapave® as an overlay to the new asphalt surface

## 606 Alminar Ave. Project

- 1. Repair damage caused by tree roots
- 2. Resurface existing driveway with hot asphalt
- 3. It will not modify or expand existing driveway layout
- 4. Wait 60 days for asphalt to cure









#### 606 Alminar Ave with Rubapave



## Installing Rubapave







## Edge Finishing Options









The Drivewood Annapy of Coral Gables



#### 610 Vilabella Ave



The Driveway Company of Coral Gables