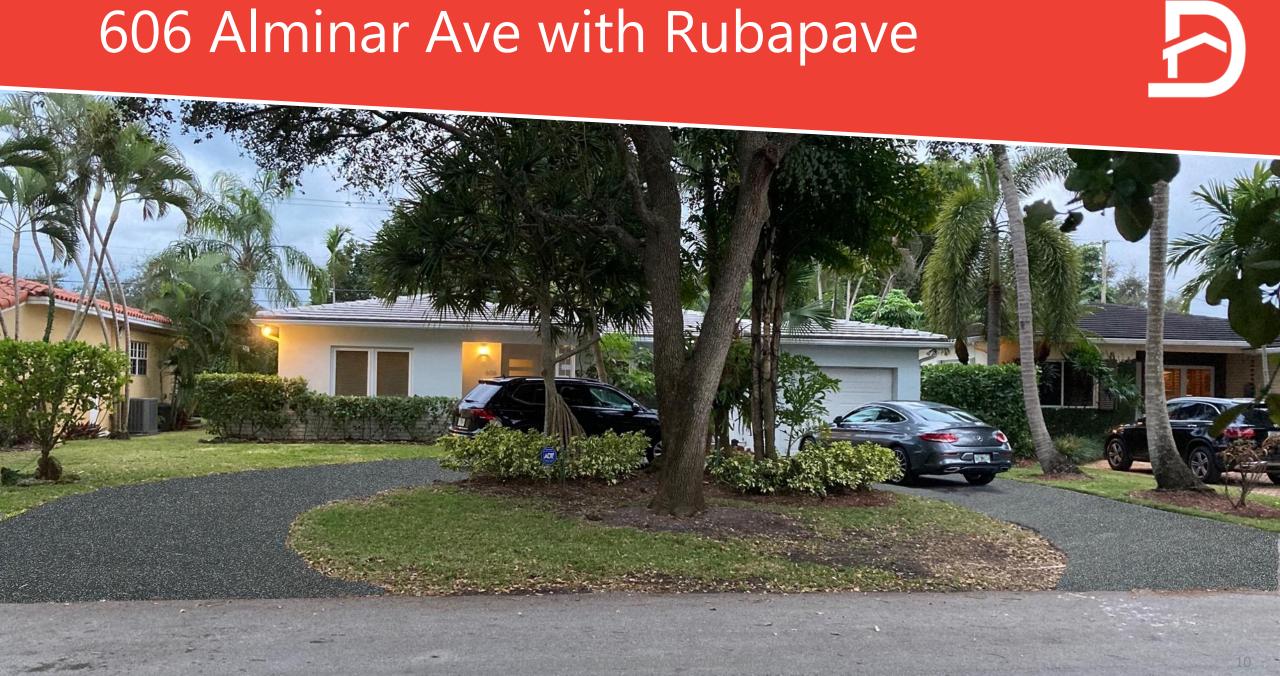

## Rubapave® as Top-Coat on a Resurfaced Driveway

TDC is requesting one-time approval for installation of Rubapave on newly resurfaced asphalt driveway of residence in **606 Alminar Ave, Coral Gables** 

#### 606 Alminar Ave with Rubapave