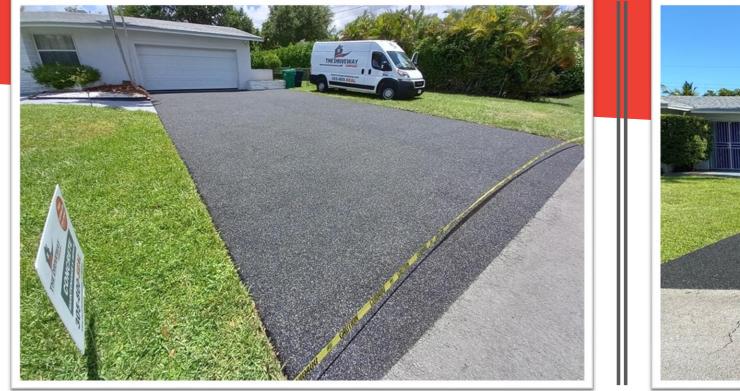

on the walkways and cart paths at the Valderrama Golf Club in Spain
- Combines SBR rubber sourced from recycled tires and a specially formulated polyurethane binder
- Can be installed over concrete, asphalt, interlocking brick, stone/aggregate, etc.





### **Rubapave Benefits**

- UV Stable: Long lasting color, no yearly seal coating
- No Cracks: Expands and contracts with substrate as temperature changes
- Non-Slip: Properties amplified when wet with mixed-in EPDM rubber
- Safe for All Ages: Soft surface absorbs shock and reduces chance of injury if a fall should occur
- Durable: Withstands heavy vehicle traffic, not damaged by shoveling or snow plowing
- Quick Installation: Smooth seamless surface created in one day without tear-out necessary





# 4821 SW 147<sup>th</sup> Pl. Miami





# 8180 SW 106<sup>th</sup> St. Miami



# 13215 SW 119<sup>th</sup> St. Miami



# 13500 SW 69<sup>th</sup> Ct. Pinecrest

5. Install Rubapave® as an overlay to the new asphalt surface

## 606 Alminar Ave. Project

- 1. Repair damage caused by tree roots
- 2. Resurface existing driveway with hot asphalt
- 3. It will not modify or expand existing driveway layout
- 4. Wait 60 days for asphalt to cure









#### 606 Alminar Ave with Rubapave



## Installing Rubapave







## Edge Finishing Options









The Drivewood Annapy of Coral Gables



#### 610 Vilabella Ave



The Driveway Company of Coral Gables