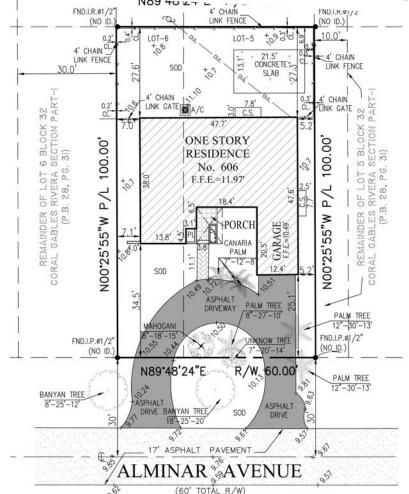

## Rubapave® as Top-Coat on a Resurfaced Driveway

TDC is requesting one-time approval for installation of Rubapave on newly resurfaced asphalt driveway of residence in **606 Alminar Ave, Coral Gables** 

## 606 Alminar Ave. Project

- 1. Repair damage caused by tree roots
- 2. Resurface existing driveway with hot asphalt
- 3. It will not modify or expand existing driveway layout
- 4. Wait 60 days for asphalt to cure