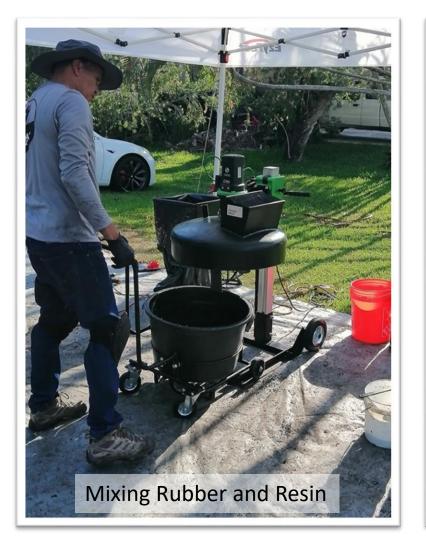

- Safe for All Ages: Soft surface absorbs shock and reduces chance of injury if a fall should occur
- Durable: Withstands heavy vehicle traffic, not damaged by shoveling or snow plowing
- Quick Installation: Smooth seamless surface created in one day without tear-out necessary





# 4821 SW 147<sup>th</sup> Pl. Miami





# 8180 SW 106<sup>th</sup> St. Miami



# 13215 SW 119<sup>th</sup> St. Miami



# 13500 SW 69<sup>th</sup> Ct. Pinecrest

5. Install Rubapave® as an overlay to the new asphalt surface

## 606 Alminar Ave. Project

- 1. Repair damage caused by tree roots
- 2. Resurface existing driveway with hot asphalt
- 3. It will not modify or expand existing driveway layout
- 4. Wait 60 days for asphalt to cure









#### 606 Alminar Ave with Rubapave



## Installing Rubapave







## Edge Finishing Options









The Drivewood Annapy of Coral Gables



#### 610 Vilabella Ave



The Driveway Company of Coral Gables