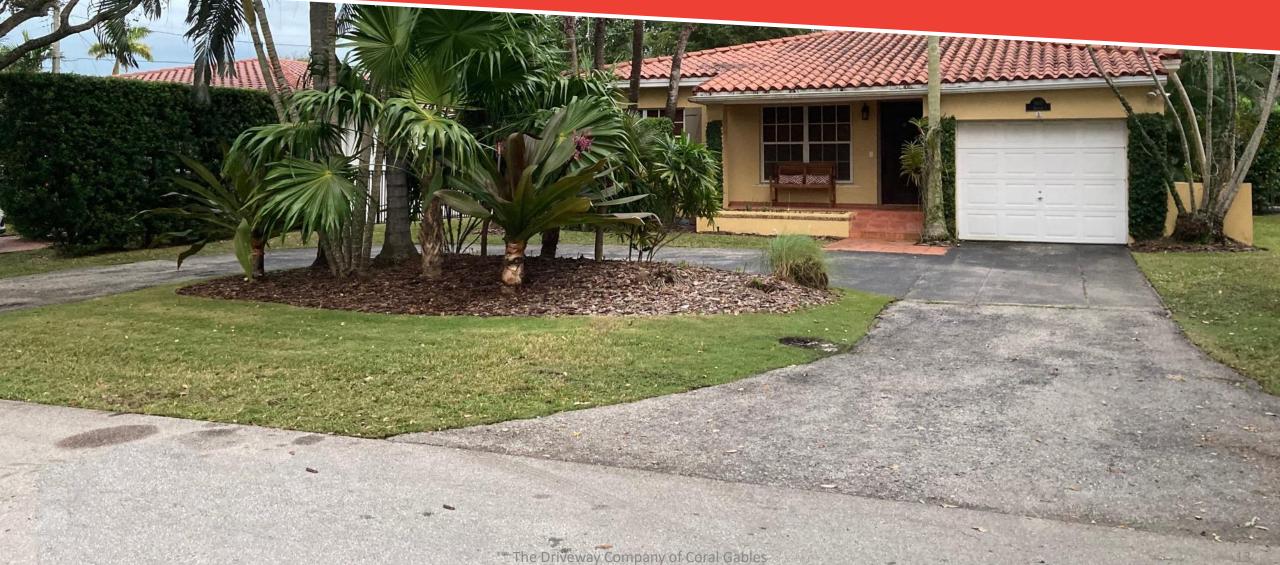

## Rubapave® as Top-Coat on a Resurfaced Driveway

TDC is requesting one-time approval for installation of Rubapave on newly resurfaced asphalt driveway of residence in **606 Alminar Ave, Coral Gables** 

## 606 Alminar Ave. Project

- 1. Repair damage caused by tree roots
- 2. Resurface existing driveway with hot asphalt
- 3. It will not modify or expand existing driveway layout
- 4. Wait 60 days for asphalt to cure