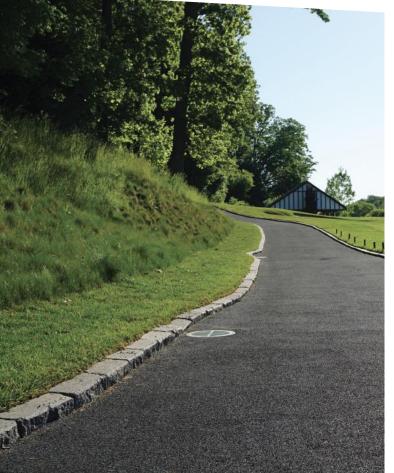

#### What is Rubapave?

- Developed in the late 90s
- First used on the walkways and cart paths at the Valderrama Golf Club in Spain
- Combines SBR rubber sourced from recycled tires and a specially formulated polyurethane binder
- Can be installed over concrete, asphalt, interlocking brick, stone/aggregate, etc.

### **Rubapave Benefits**

- UV Stable: Long lasting color, no yearly seal coating
- No Cracks: Expands and contracts with substrate as temperature changes
- Non-Slip: Properties amplified when wet with mixed-in EPDM rubber
- Safe for All Ages: Soft surface absorbs shock and reduces chance of injury if a fall should occur
- Durable: Withstands heavy vehicle traffic, not damaged by shoveling or snow plowing
- Quick Installation: Smooth seamless surface created in one day without tear-out necessary