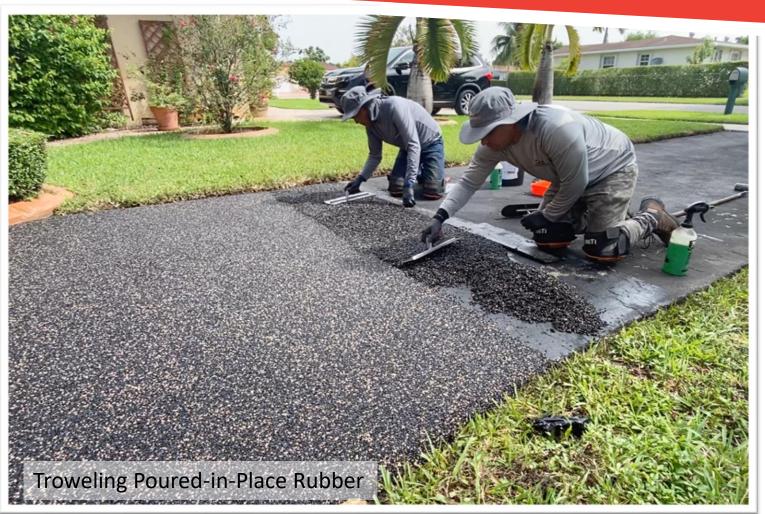

Safe for All Ages: Soft surface absorbs shock and reduces chance of injury if a fall should occur
- Durable: Withstands heavy vehicle traffic, not damaged by shoveling or snow plowing
- Quick Installation: Smooth seamless surface created in one day without tear-out necessary





# 4821 SW 147<sup>th</sup> Pl. Miami





# 8180 SW 106<sup>th</sup> St. Miami



# 13215 SW 119<sup>th</sup> St. Miami



# 13500 SW 69<sup>th</sup> Ct. Pinecrest

5. Install Rubapave® as an overlay to the new asphalt surface

## 606 Alminar Ave. Project

- 1. Repair damage caused by tree roots
- 2. Resurface existing driveway with hot asphalt
- 3. It will not modify or expand existing driveway layout
- 4. Wait 60 days for asphalt to cure









#### 606 Alminar Ave with Rubapave



## Installing Rubapave







## Edge Finishing Options









The Drivewood Annapy of Coral Gables



#### 610 Vilabella Ave



The Driveway Company of Coral Gables