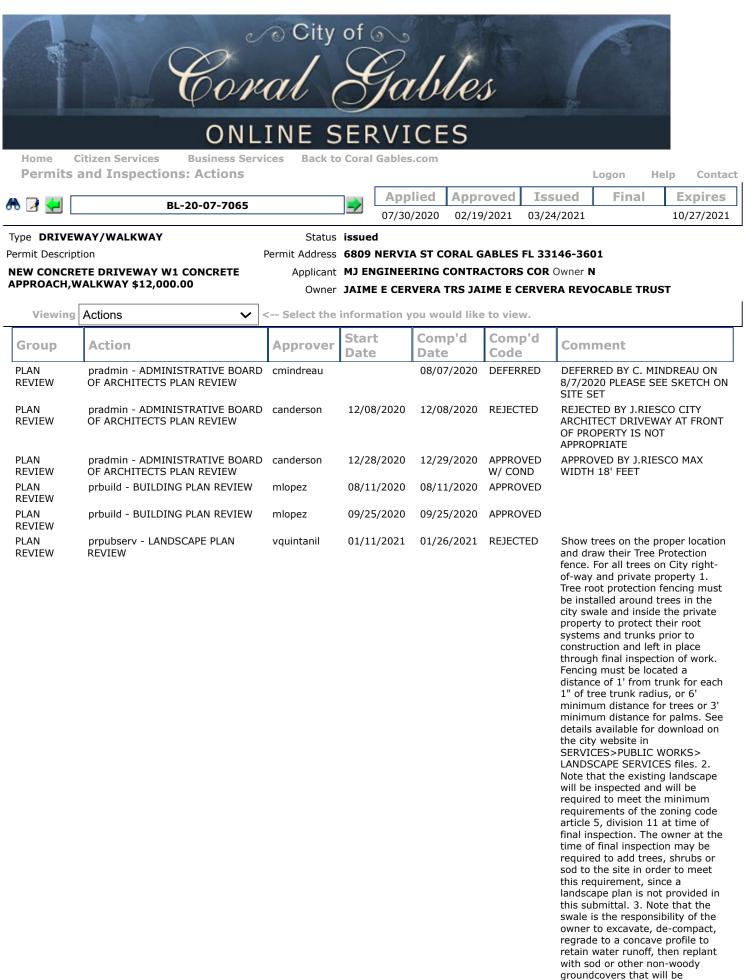

Actions

| 5/10/2021      |                                        |            | ACI        | 10115      |          |                                                                                                                                                                                                                                                                                                                                                                                                                                                                                                                                                                                                                                                                        |
|----------------|----------------------------------------|------------|------------|------------|----------|------------------------------------------------------------------------------------------------------------------------------------------------------------------------------------------------------------------------------------------------------------------------------------------------------------------------------------------------------------------------------------------------------------------------------------------------------------------------------------------------------------------------------------------------------------------------------------------------------------------------------------------------------------------------|
|                |                                        |            |            |            |          | maintained by the owner less than<br>24" height at the end of<br>construction. Refer to the swale<br>planting guidelines also on the<br>City website in SERVICES>PUBLIC<br>WORKS>LANDSCAPE SERVICES<br>files.                                                                                                                                                                                                                                                                                                                                                                                                                                                          |
| PLAN<br>REVIEW | prpubserv - LANDSCAPE PLAN<br>REVIEW   | vquintanil | 02/12/2021 | 02/19/2021 | APPROVED | Approved with no removals.<br>Please include tree in the corner<br>with Tree Protection fence                                                                                                                                                                                                                                                                                                                                                                                                                                                                                                                                                                          |
| PLAN<br>REVIEW | prplbg - PLUMBING PLAN REVIEW          | rperez2    |            | 08/11/2020 | APPROVED |                                                                                                                                                                                                                                                                                                                                                                                                                                                                                                                                                                                                                                                                        |
| PLAN<br>REVIEW | prplbg - PLUMBING PLAN REVIEW          | rperez2    | 09/25/2020 | 09/25/2020 | APPROVED |                                                                                                                                                                                                                                                                                                                                                                                                                                                                                                                                                                                                                                                                        |
| PLAN<br>REVIEW | prpworks - PUBLIC WORKS PLAN<br>REVIEW | emunoz     | 08/12/2020 | 08/13/2020 | REJECTED | 1. PROVIDE COPY OF FULLY<br>EXECUTED DECLARATION OF<br>RESTRICTIVE COVENANT FOR<br>SPECIAL APPROACH 2.<br>ILLUSTRATE WIDTH OF APPROACH<br>10 FT MIN TO 20 FT MAX. 3.<br>ILLUSTRATE APPROACH TURN OUT<br>RADIUS 5 FT MIN TO 10 FT MAX.<br>4. ILLUSTRATE DETAIL OF<br>CONCRETE DRIVEWAY 5.<br>SIDEWALK AT NEW APPROACH TO<br>BE 6" THICK REINFORCED<br>CONCRETE WITH WIRE MESH<br>COLOR CORAL GABLES BEIGE AS<br>PER CITY SPECS 6. ILLUSTRATE<br>TREES, POLES, ETC ON THE<br>RIGHT OF WAY ON SITE PLAN<br>WITH DIMENSIONS TO THE<br>APPROACH 5FT MIN. 7. ALL<br>RAINWATER MUST BE RETAINED<br>WITHIN PRIVATE PROPERTY 8.<br>MUST MAINTAIN 5FT FROM SIDE<br>PROPERTY LINE |
| PLAN<br>REVIEW | prpworks - PUBLIC WORKS PLAN<br>REVIEW | emunoz     | 09/28/2020 | 09/30/2020 | REJECTED |                                                                                                                                                                                                                                                                                                                                                                                                                                                                                                                                                                                                                                                                        |
| PLAN<br>REVIEW | prpworks - PUBLIC WORKS PLAN<br>REVIEW | emunoz     | 11/04/2020 | 09/30/2020 | REJECTED | 1. PROVIDE COPY OF FULLY<br>EXECUTED DECLARATION OF<br>RESTRICTIVE COVENANT FOR<br>SPECIAL APPROACH 2.<br>ILLUSTRATE WIDTH OF APPROACH<br>10 FT MIN TO 20 FT MAX. 3.<br>ILLUSTRATE APPROACH TURN OUT<br>RADIUS 5 FT MIN TO 10 FT MAX.<br>4. ILLUSTRATE DETAIL OF<br>CONCRETE DRIVEWAY<br>5.SIDEWALK AT NEW APPROACH<br>TO BE 6" THICK REINFORCED<br>CONCRETE WITH WIRE MESH<br>COLOR CORAL GABLES BEIGE AS<br>PER CITY SPECS 6.ILLUSTRATE<br>TREES, POLES, ETC ON THE<br>RIGHT OF WAY ON SITE PLAN<br>WITH DIMENSIONS TO THE<br>APPROACH 5FT MIN. 7. ALL<br>RAINWATER MUST BE RETAINED<br>WITHIN PRIVATE PROPERTY                                                      |
| PLAN<br>REVIEW | prpworks - PUBLIC WORKS PLAN<br>REVIEW | emunoz     | 11/04/2020 | 11/05/2020 | NEJECTED | 1.ILLUSTRATE MATERIAL OF<br>PROPOSED APPROACH 2.PROVIDE<br>COPY OF FULLY EXECUTED<br>DECLARATION OF RESTRICTIVE<br>COVENANT FOR SPECIAL<br>APPROACH 2. ILLUSTRATE WIDTH<br>OF APPROACH 10 FT MIN TO 20<br>FT MAX. 3. ILLUSTRATE<br>APPROACH TURN OUT RADIUS 5<br>FT MIN TO 10 FT MAX. 4.<br>CONCRETE PERIMETER TO BE 8" X<br>8" WITH ONE #5 CONTINUOUS<br>REBAR 5.SIDEWALK AT NEW<br>APPROACH TO BE 6" THICK<br>REINFORCED CONCRETE WITH<br>WIRE MESH COLOR CORAL<br>GABLES BEIGE AS PER CITY<br>SPECS 6. ILLUSTRATE TREES,<br>POLES, ETC ON THE RIGHT OF<br>WAY ON SITE PLAN WITH<br>DIMENSIONS TO THE APPROACH                                                       |