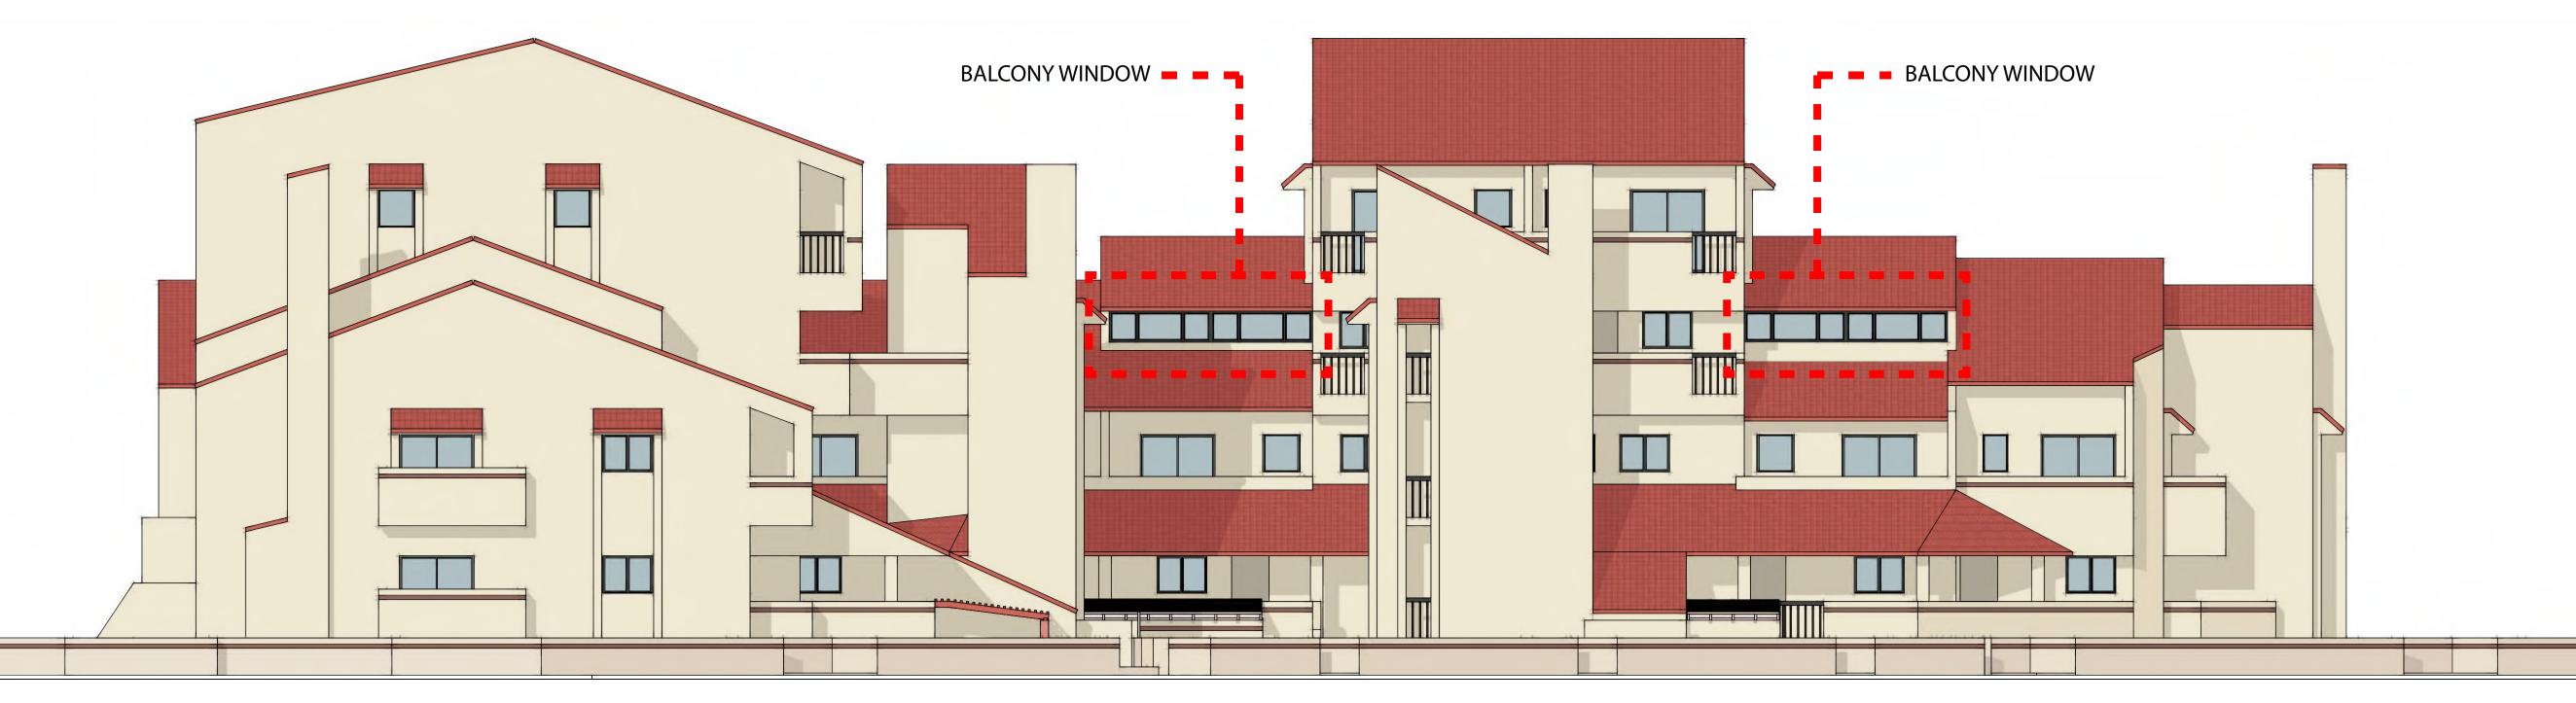

### ARIEL VIEW (WITH BALCONY WINDOW)

AVE. VALENCIA

\* REPLACE EXISTING BALCONY WINDOWS ON PENTHOUSE 1,2,3 & 4 WITH CGI SENTINEL HORIZONTAL ROLLING IMPACT WINDOWS IN BRONZE PAINTED FINISH WITH 5/16" IMPACT LAMINATED GLASS TO MATCH EXISTING WINDOW FINISH TYPES.

## NORTH WEST ELEVATION