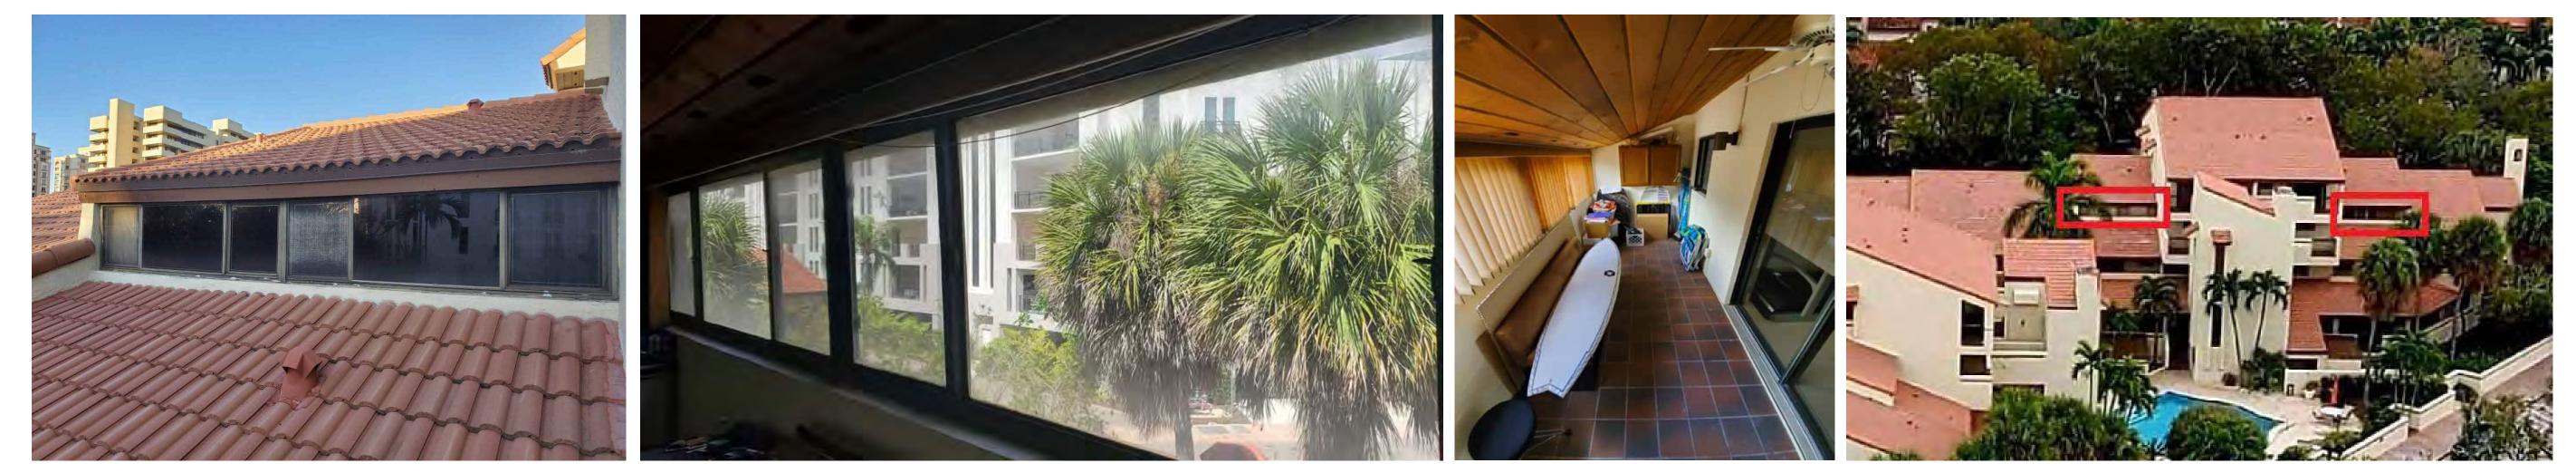

### ARIEL VIEW (WITH BALCONY WINDOW)

AVE. VALENCIA

\* REPLACE EXISTING BALCONY WINDOWS ON PENTHOUSE 1,2,3 & 4 WITH CGI SENTINEL HORIZONTAL ROLLING IMPACT WINDOWS IN BRONZE PAINTED FINISH WITH 5/16" IMPACT LAMINATED GLASS TO MATCH EXISTING WINDOW FINISH TYPES.