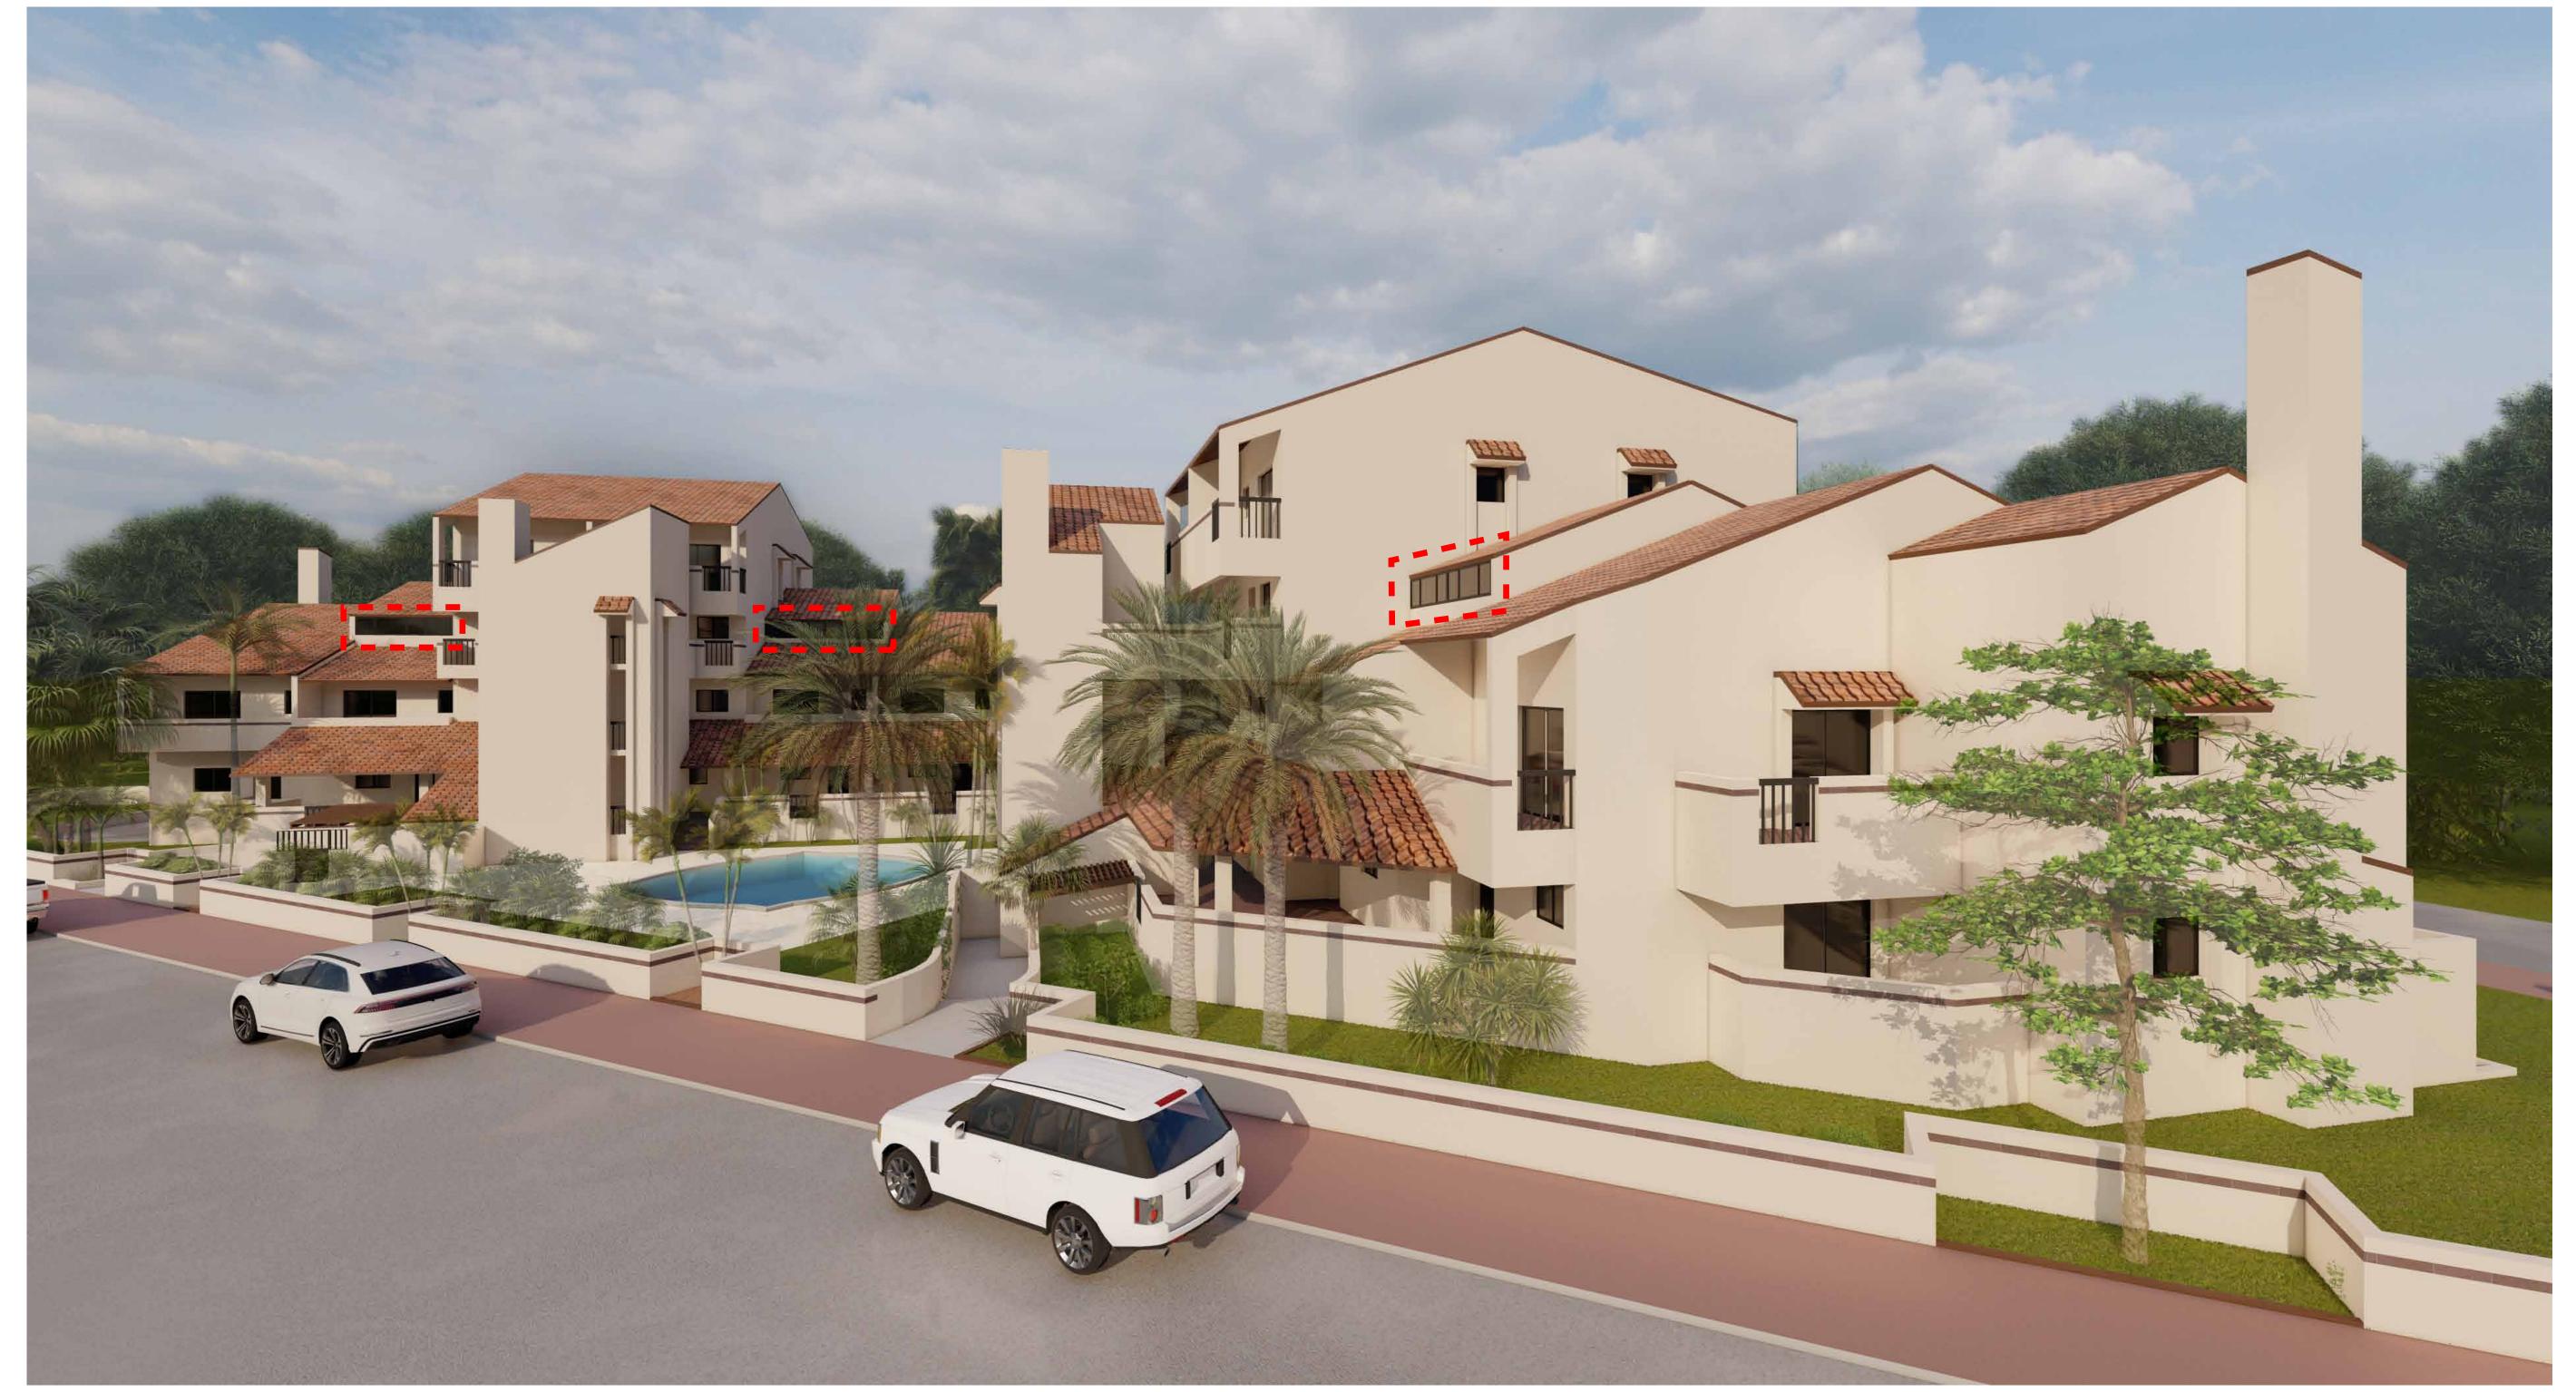

### ARIEL VIEW (WITH BALCONY WINDOW)

AVE. VALENCIA

\* REPLACE EXISTING BALCONY WINDOWS ON PENTHOUSE 1,2,3 & 4 WITH CGI SENTINEL HORIZONTAL ROLLING IMPACT WINDOWS IN BRONZE PAINTED FINISH WITH 5/16" IMPACT LAMINATED GLASS TO MATCH EXISTING WINDOW FINISH TYPES.

## SOUTH WEST ELEVATION

FIRST FLOOR PLAN

SECOND FLOOR PLAN