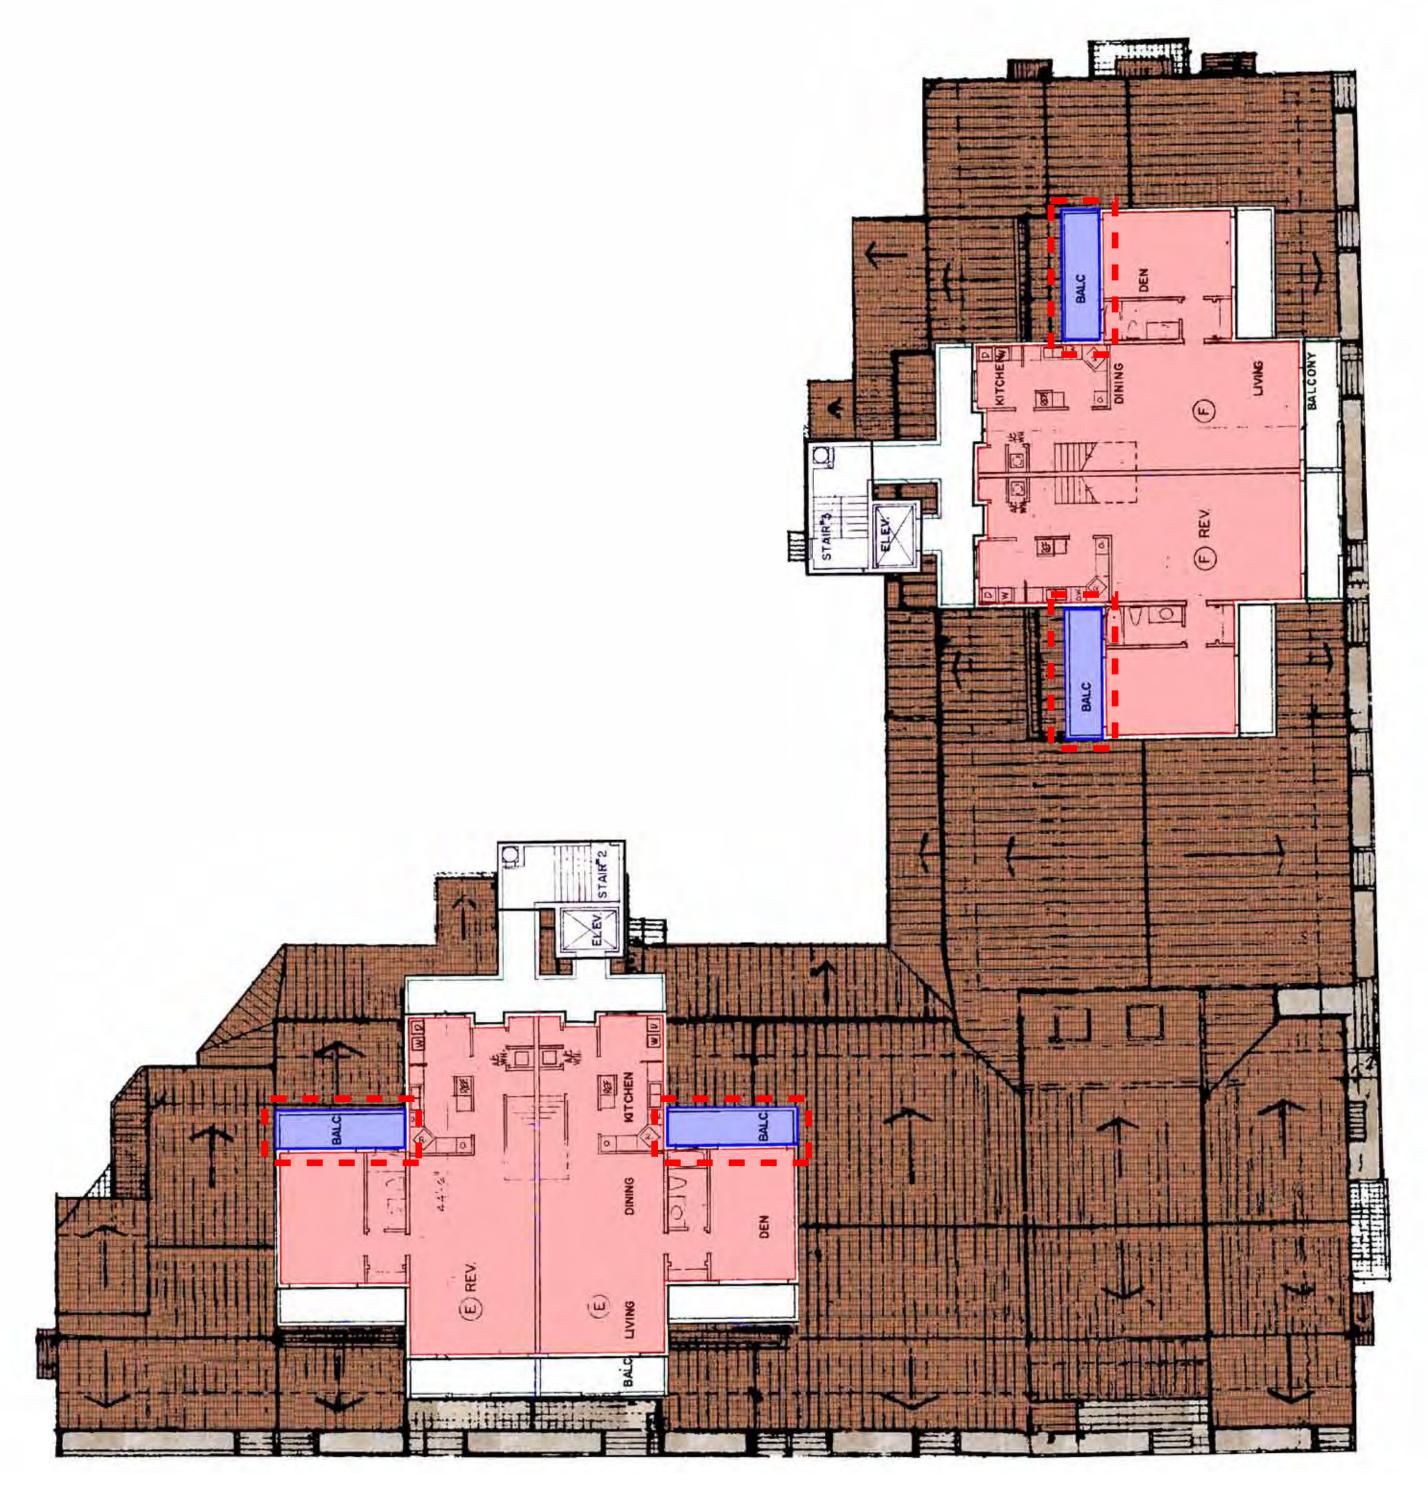

INATED GLASS TO MATCH EXISTING WINDOW FINISH TYPES.

| TOTAL SQUARE FOOTAGE PER FLOOR:                                                                                                 |
|---------------------------------------------------------------------------------------------------------------------------------|
| FIRST FLOOR: 12,150 SF<br>SECOND FLOOR: 12,204 SF<br>THIRD FLOOR: 4,090 SF + ENCLOSED BALCONY: 344 SF<br>FOURTH FLOOR: 2,940 SF |
| GRAND TOTAL SQUARE FOOTAGE: 31,728 SF                                                                                           |

TOTAL AREA OF SITE: 36,284.68 SF (0.833 ACRES)





## NORTH WEST ELEVATION



### NORTH ELEVATION



## WEST ELEVATION





## NORTH WEST ELEVATION





## SOUTH WEST ELEVATION



FIRST FLOOR PLAN

SECOND FLOOR PLAN





# THIRD FLOOR PLAN

BALCONY ENCLOSURE:

THIRD FLOOR: 4,090 SF

## FOURTH FLOOR PLAN