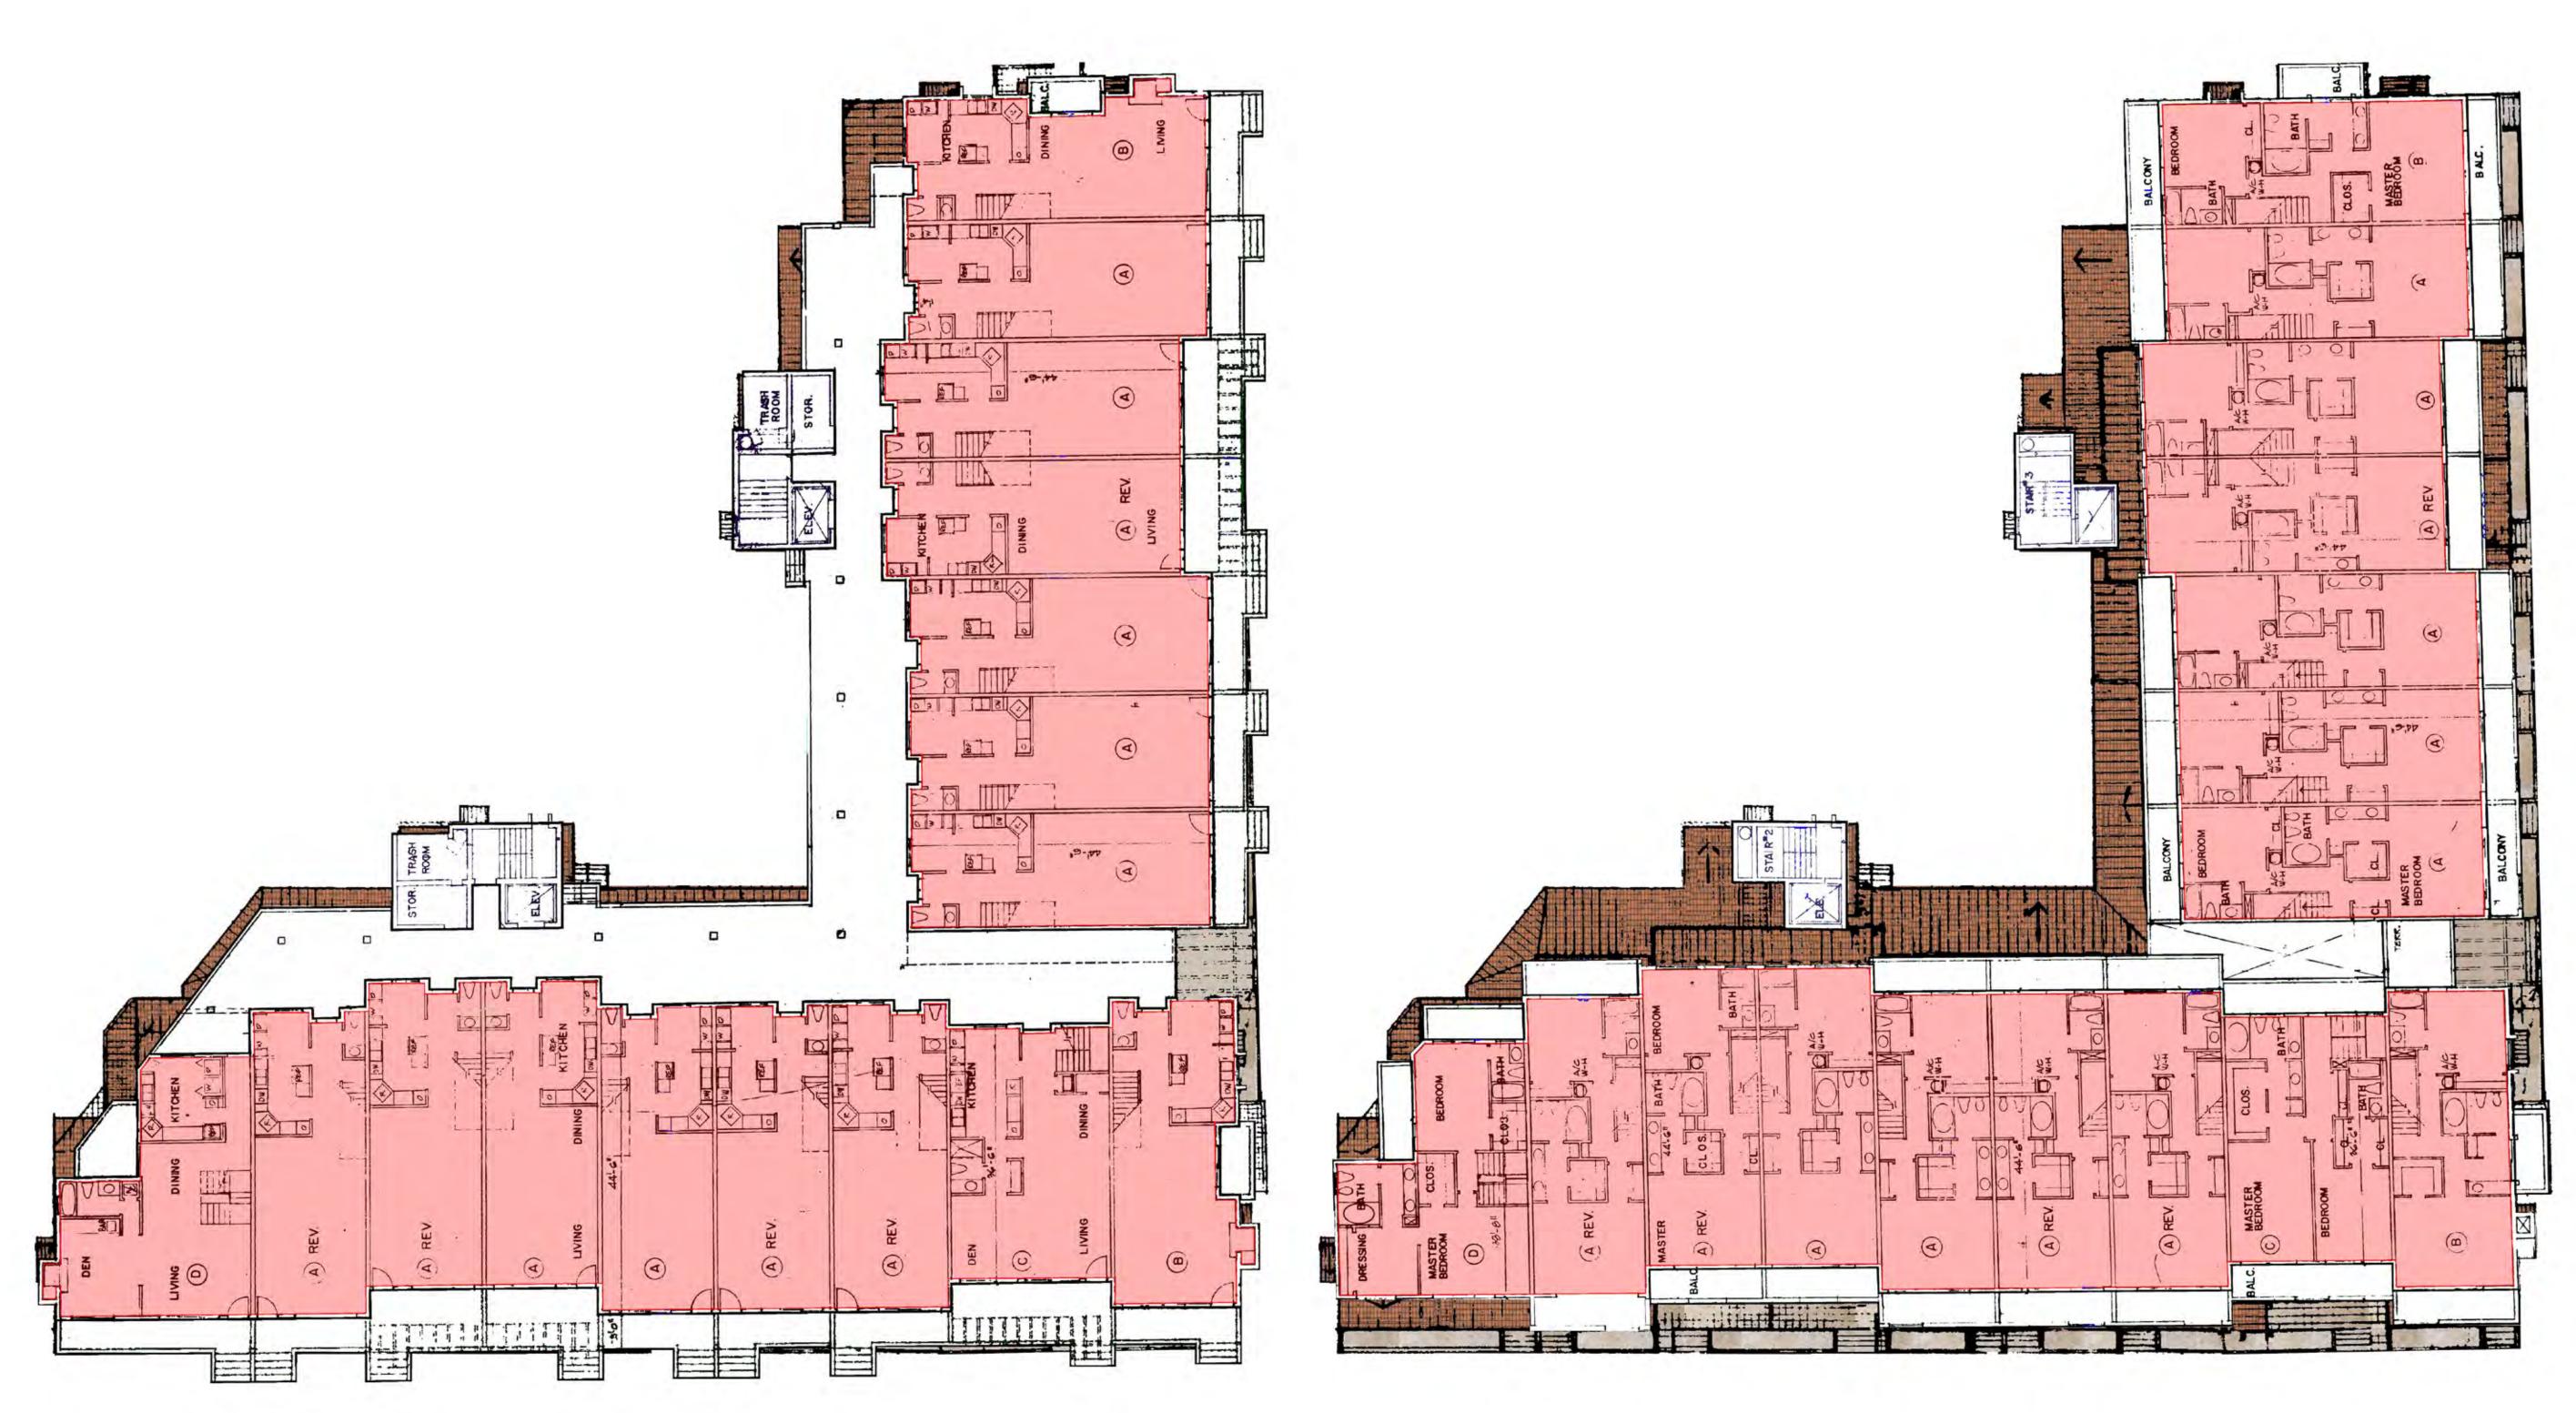

| TOTAL SQUARE FOOTAGE PER FLOOR:                                                                                                 |
|---------------------------------------------------------------------------------------------------------------------------------|
| FIRST FLOOR: 12,150 SF<br>SECOND FLOOR: 12,204 SF<br>THIRD FLOOR: 4,090 SF + ENCLOSED BALCONY: 344 SF<br>FOURTH FLOOR: 2,940 SF |
| GRAND TOTAL SQUARE FOOTAGE: 31,728 SF                                                                                           |