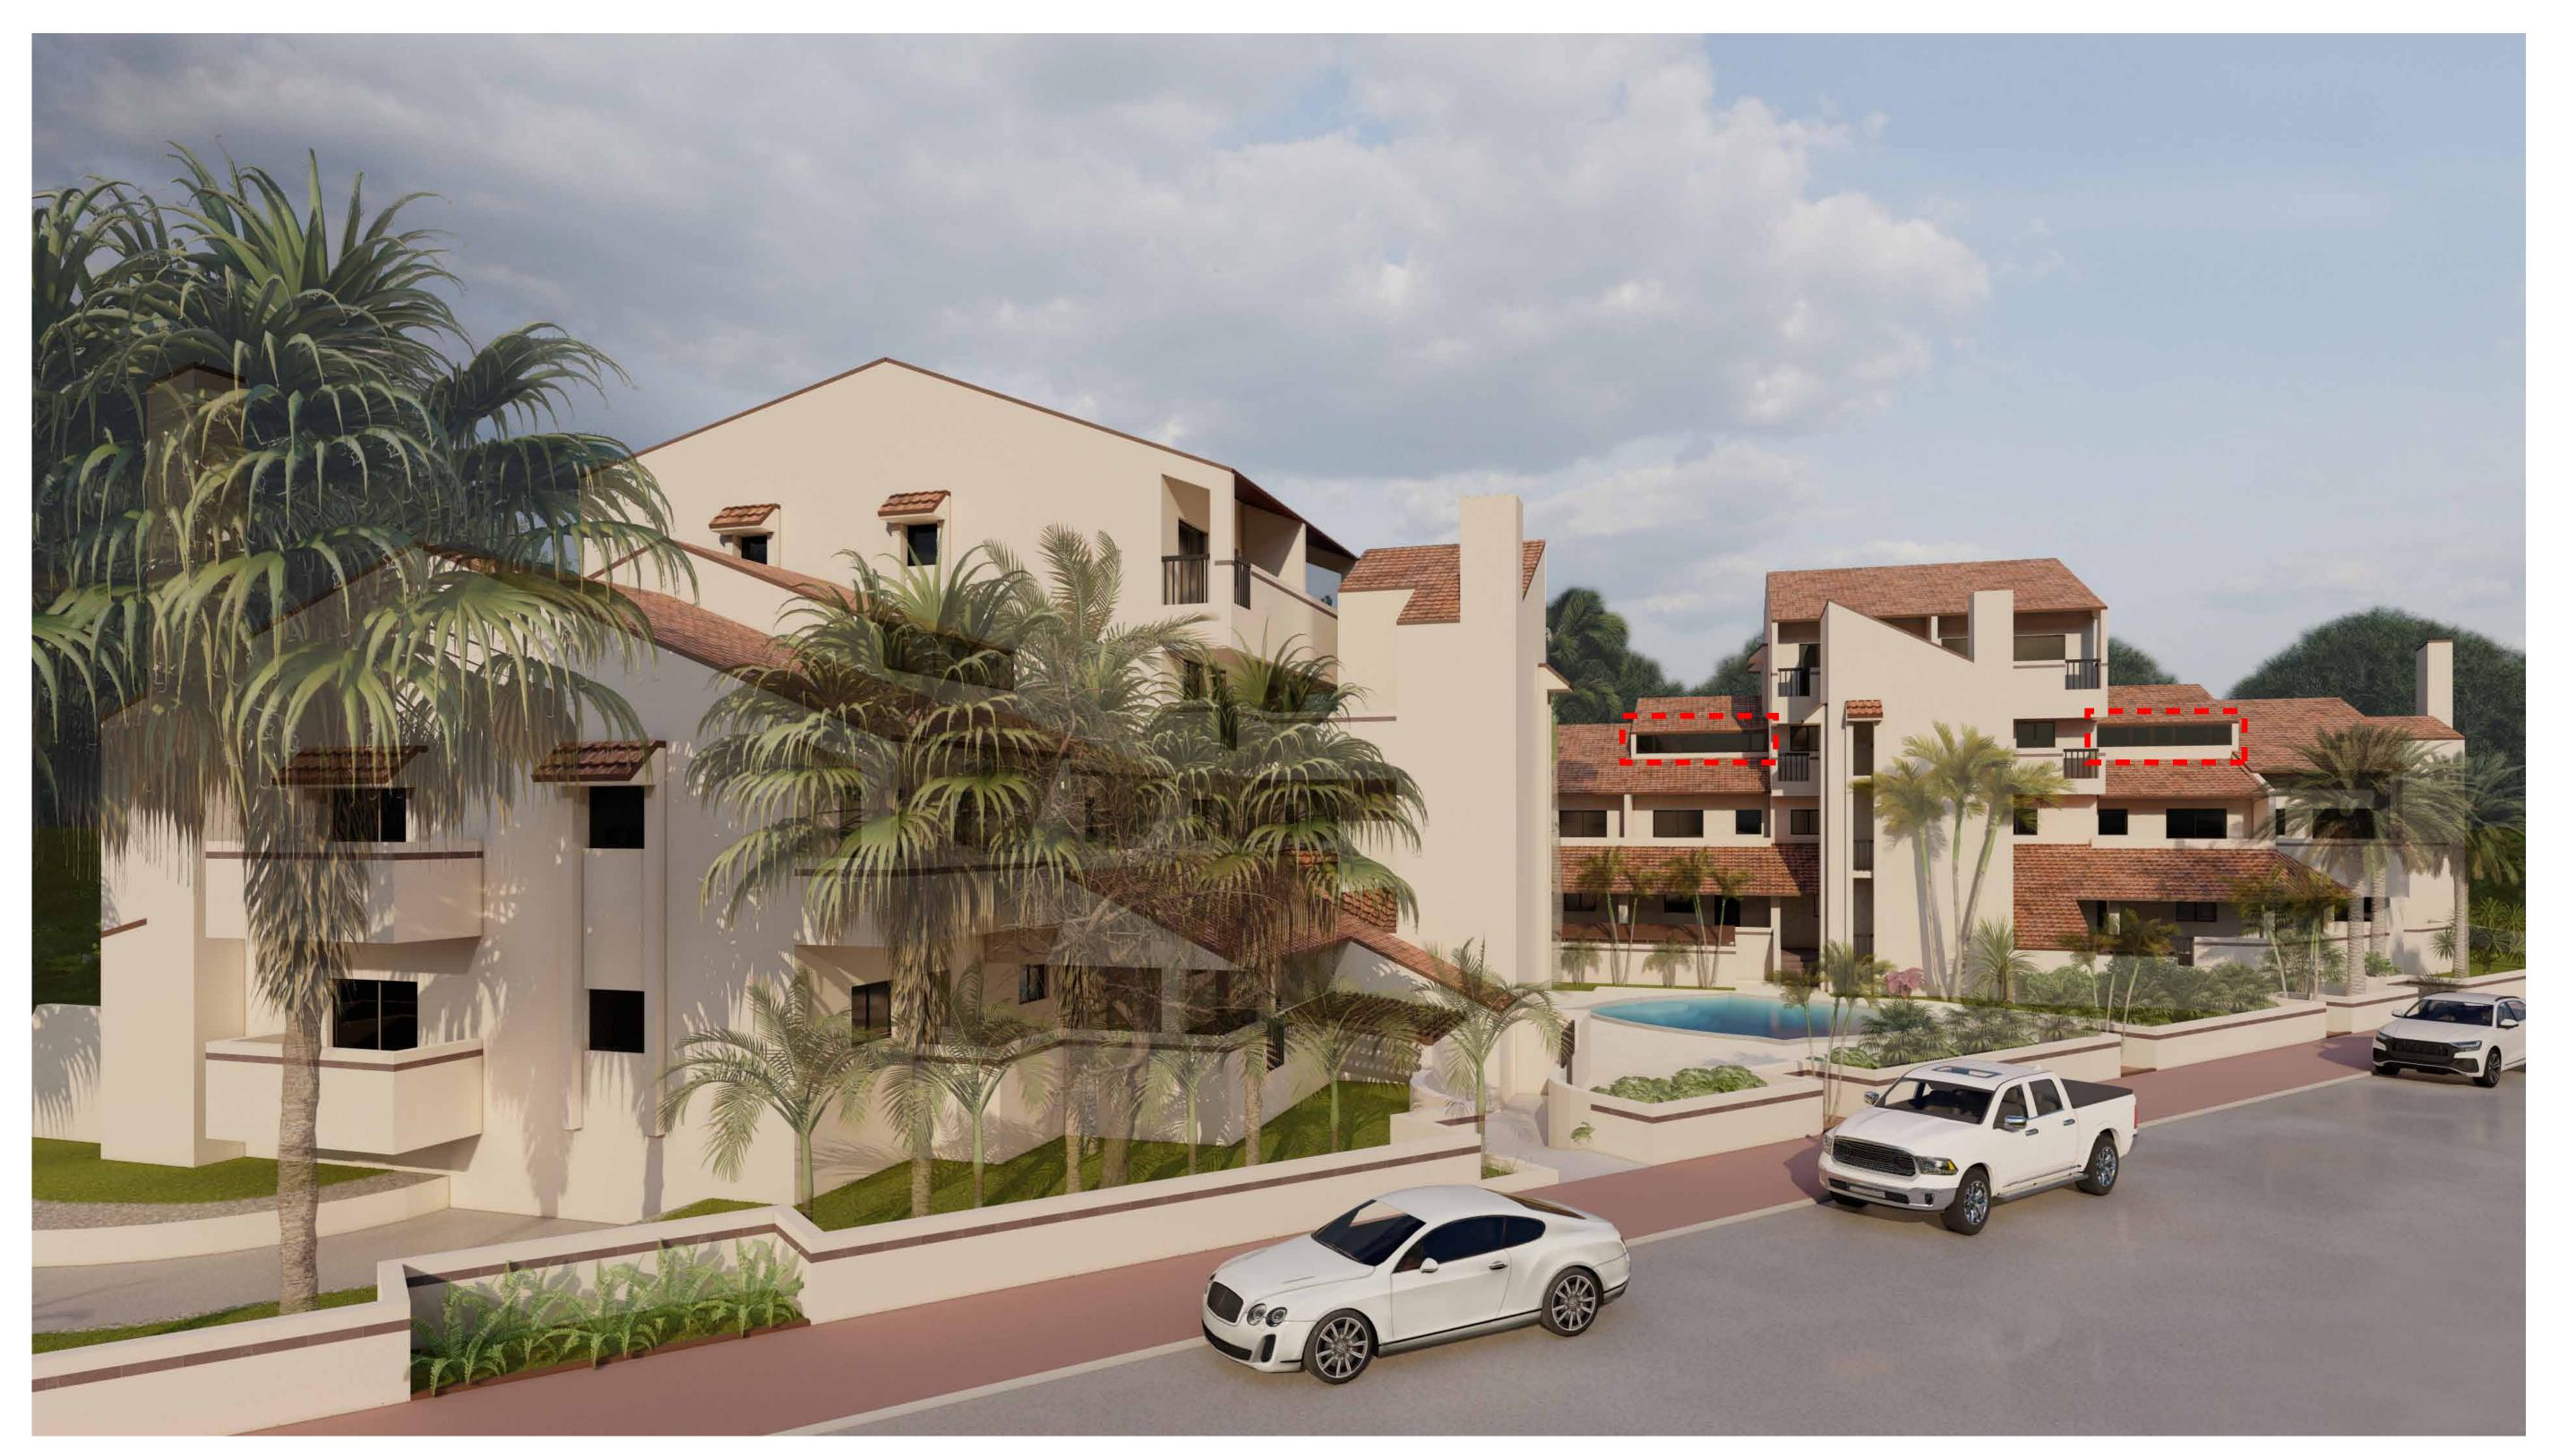

### ARIEL VIEW (WITH BALCONY WINDOW)

AVE. VALENCIA

\* REPLACE EXISTING BALCONY WINDOWS ON PENTHOUSE 1,2,3 & 4 WITH CGI SENTINEL HORIZONTAL ROLLING IMPACT WINDOWS IN BRONZE PAINTED FINISH WITH 5/16" IMPACT LAMINATED GLASS TO MATCH EXISTING WINDOW FINISH TYPES.