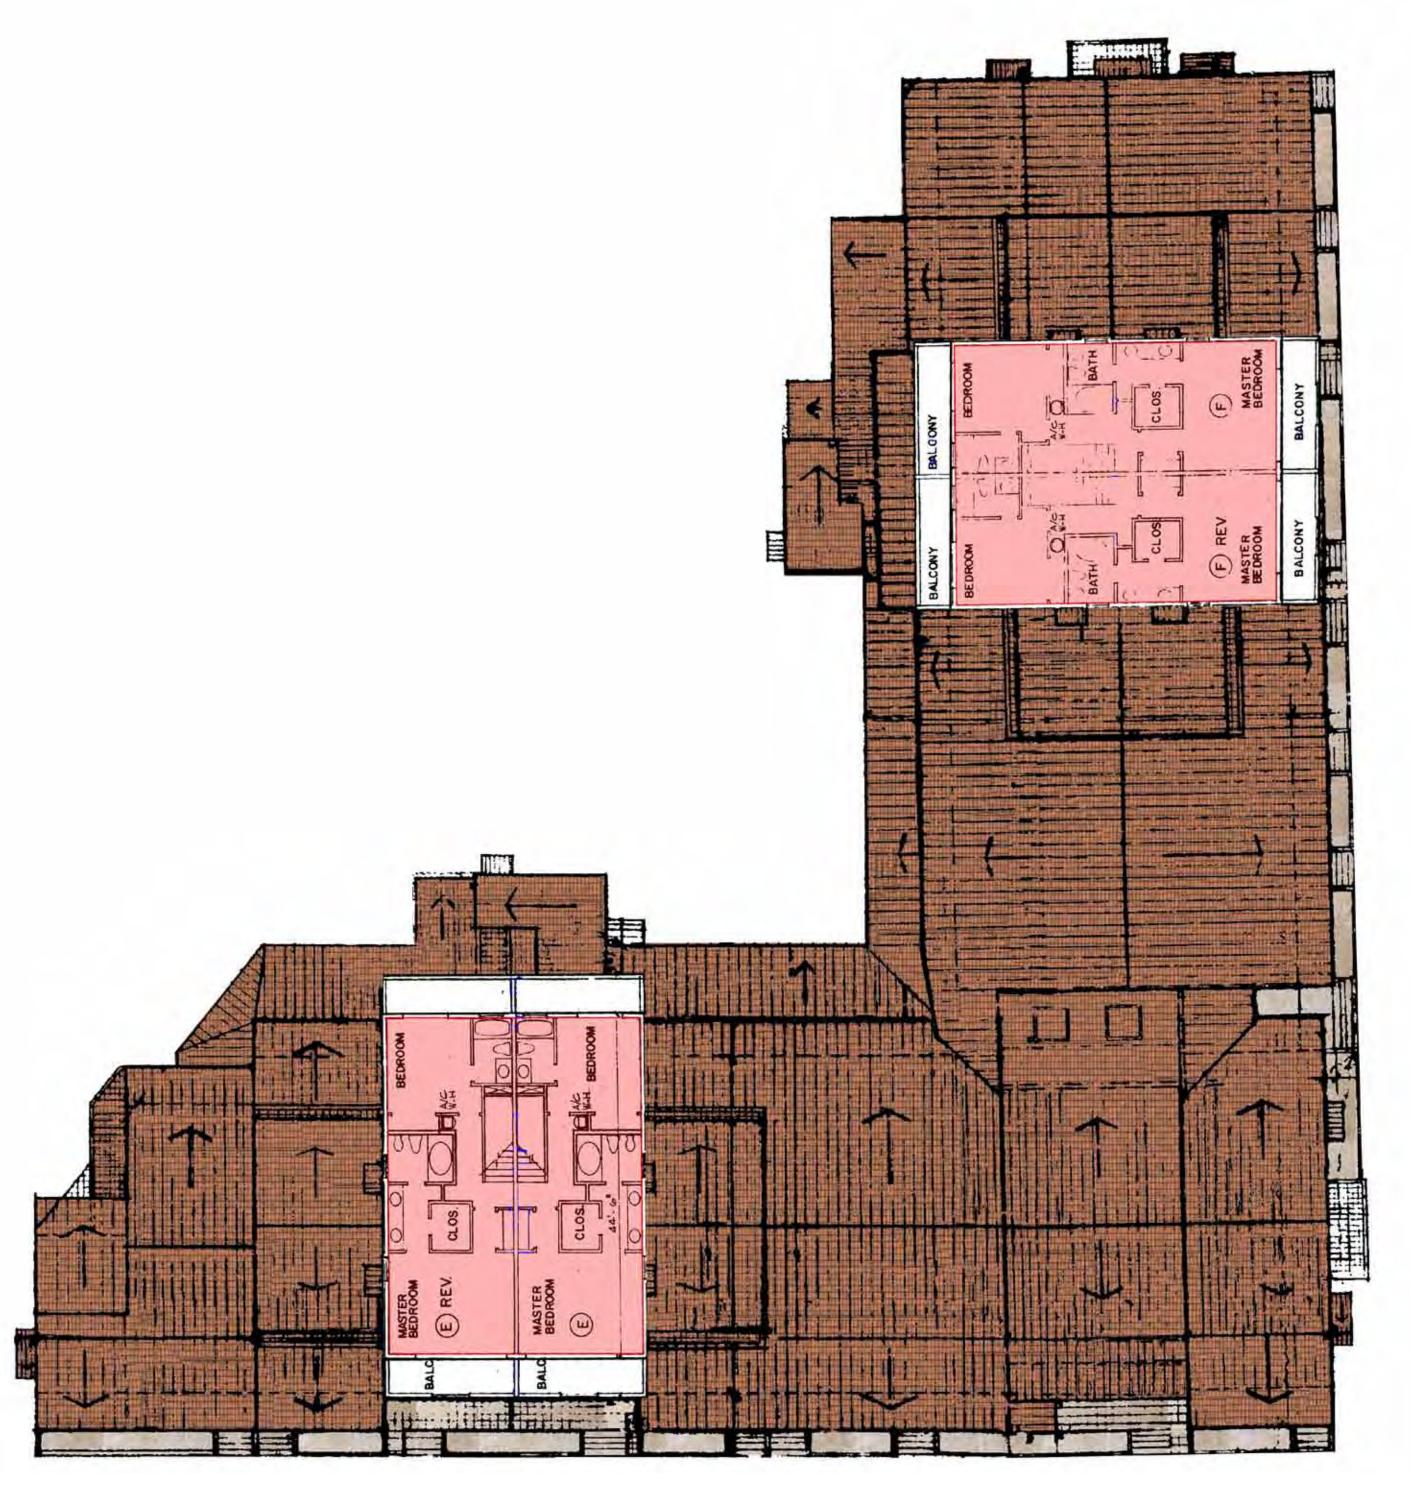

ATED GLASS TO MATCH EXISTING WINDOW FINISH TYPES.

| TOTAL SQUARE FOOTAGE PER FLOOR:                                                                                                 |
|---------------------------------------------------------------------------------------------------------------------------------|
| FIRST FLOOR: 12,150 SF<br>SECOND FLOOR: 12,204 SF<br>THIRD FLOOR: 4,090 SF + ENCLOSED BALCONY: 344 SF<br>FOURTH FLOOR: 2,940 SF |
| GRAND TOTAL SQUARE FOOTAGE: 31,728 SF                                                                                           |

TOTAL AREA OF SITE: 36,284.68 SF (0.833 ACRES)





## NORTH WEST ELEVATION



### NORTH ELEVATION



## WEST ELEVATION





## NORTH WEST ELEVATION





## SOUTH WEST ELEVATION



FIRST FLOOR PLAN

SECOND FLOOR PLAN





# THIRD FLOOR PLAN

BALCONY ENCLOSURE:

THIRD FLOOR: 4,090 SF

## FOURTH FLOOR PLAN