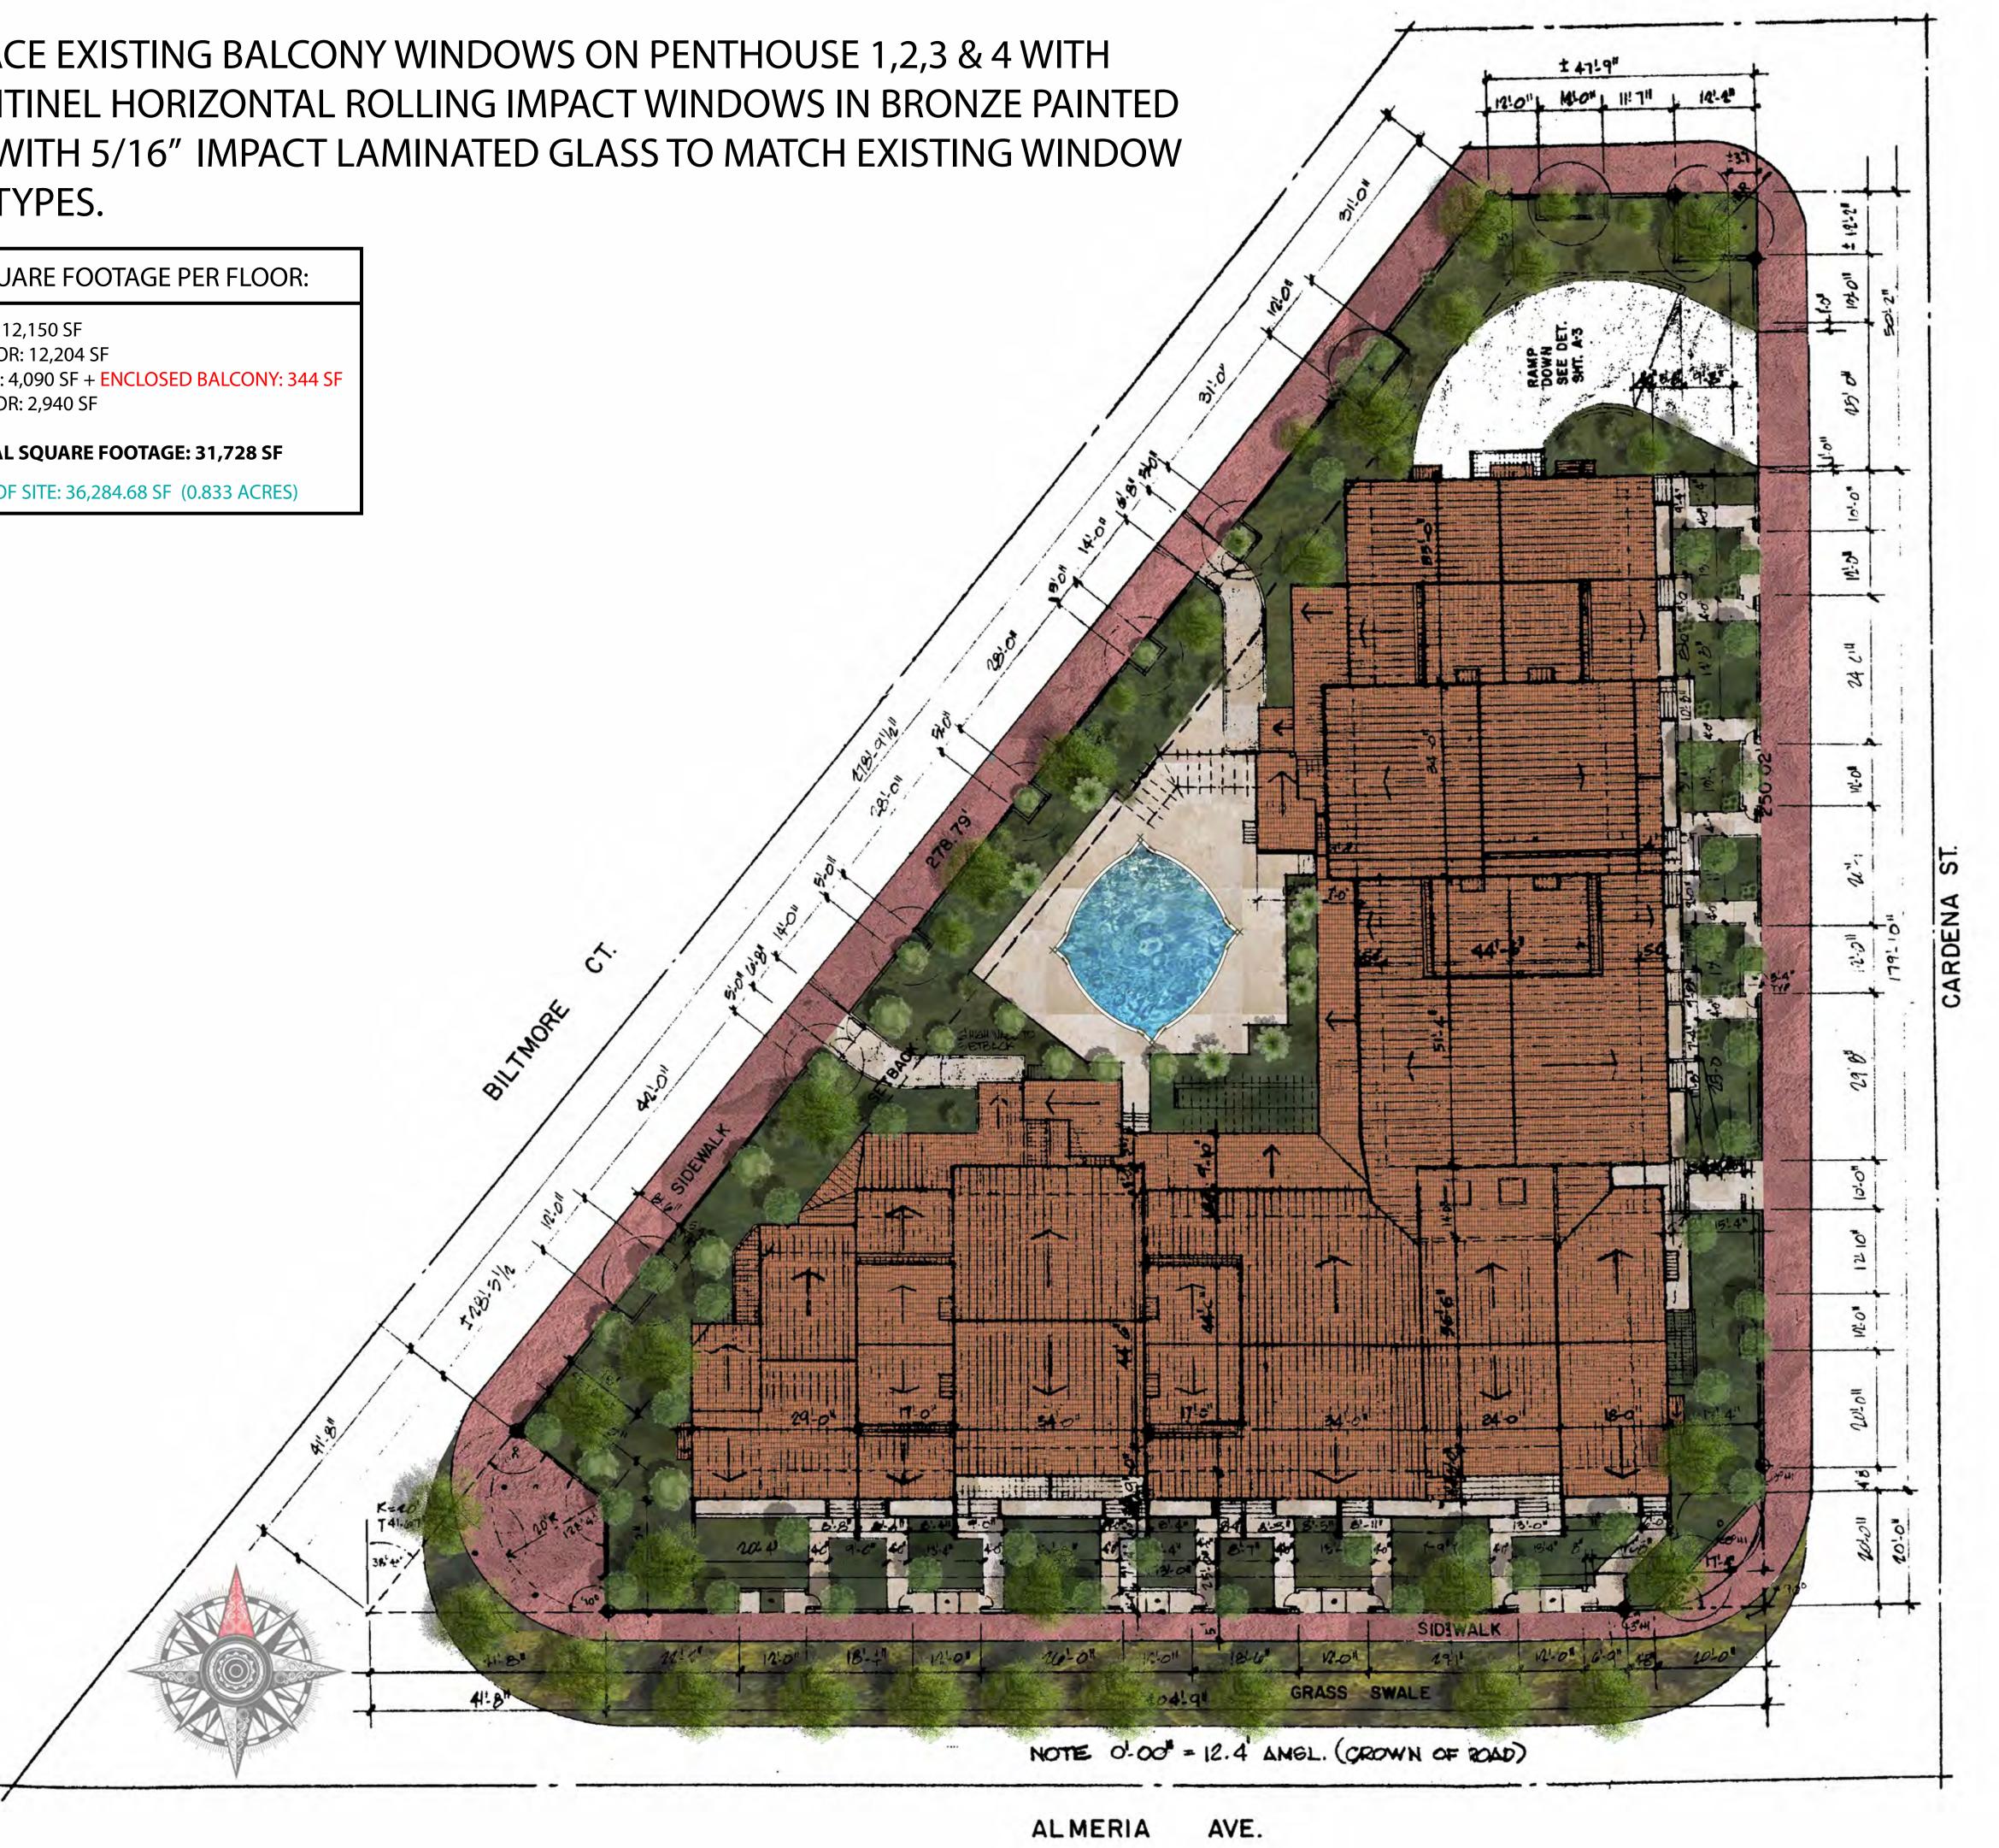

| TOTAL SQUARE FOOTAGE PER FLOOR:                                                                                                 |
|---------------------------------------------------------------------------------------------------------------------------------|
| FIRST FLOOR: 12,150 SF<br>SECOND FLOOR: 12,204 SF<br>THIRD FLOOR: 4,090 SF + ENCLOSED BALCONY: 344 SF<br>FOURTH FLOOR: 2,940 SF |
| GRAND TOTAL SQUARE FOOTAGE: 31,728 SF                                                                                           |

TOTAL AREA OF SITE: 36,284.68 SF (0.833 ACRES)