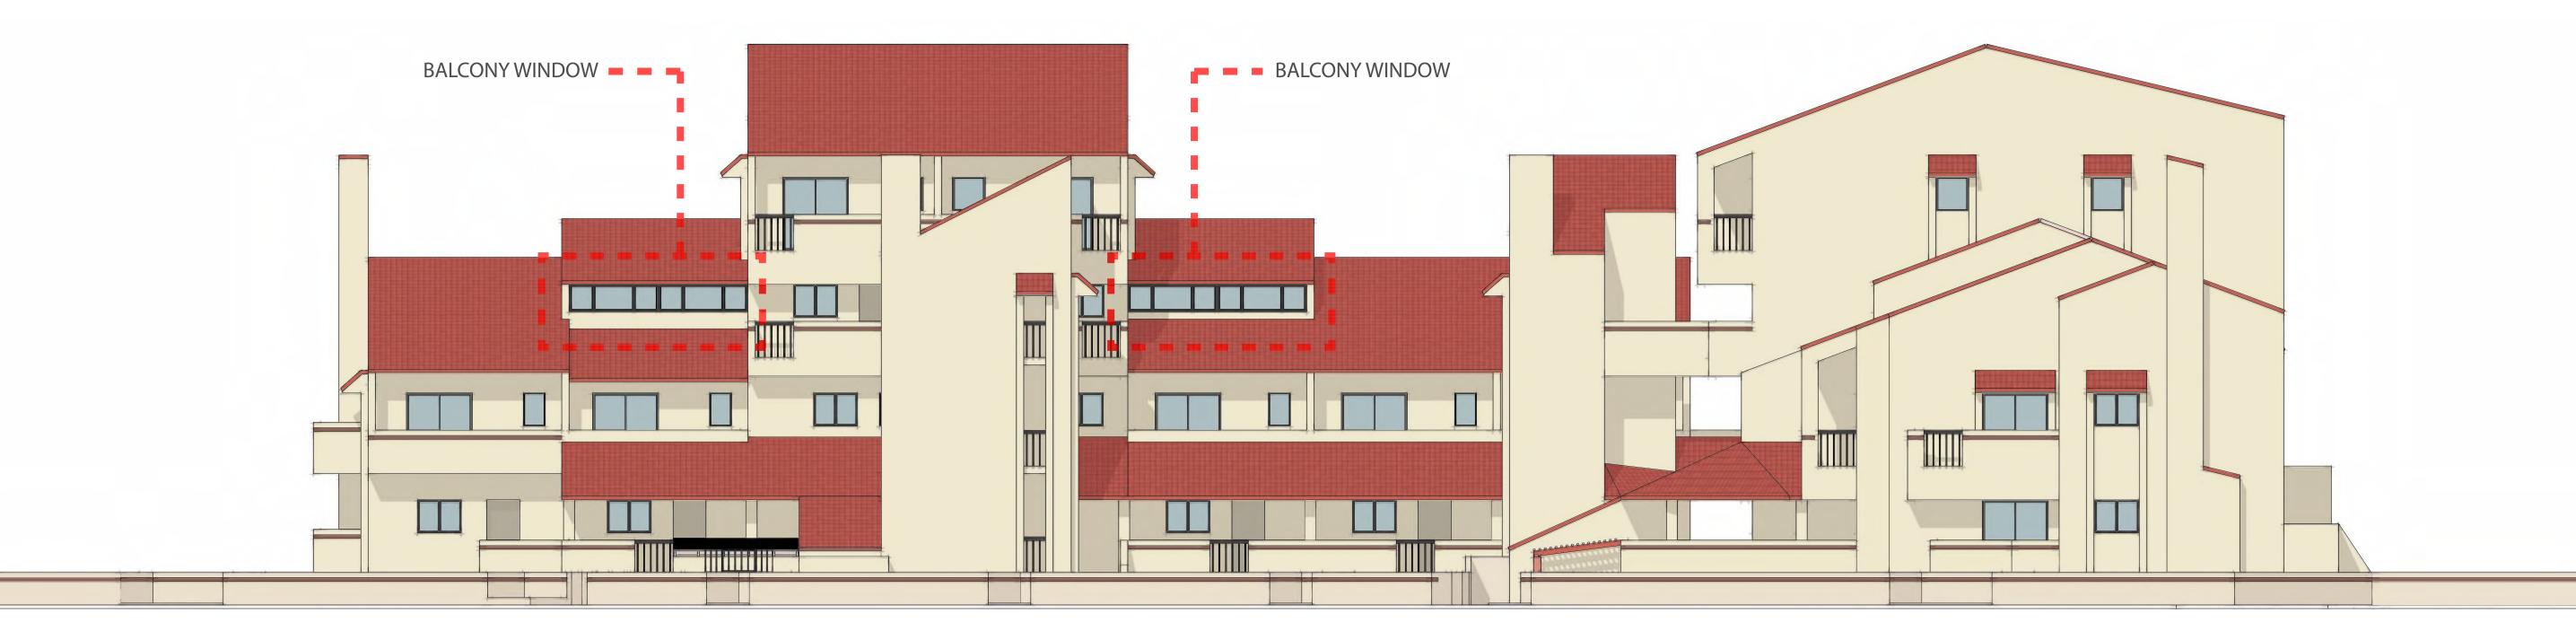

### ARIEL VIEW (WITH BALCONY WINDOW)

AVE. VALENCIA

\* REPLACE EXISTING BALCONY WINDOWS ON PENTHOUSE 1,2,3 & 4 WITH CGI SENTINEL HORIZONTAL ROLLING IMPACT WINDOWS IN BRONZE PAINTED FINISH WITH 5/16" IMPACT LAMINATED GLASS TO MATCH EXISTING WINDOW FINISH TYPES.

### NORTH ELEVATION