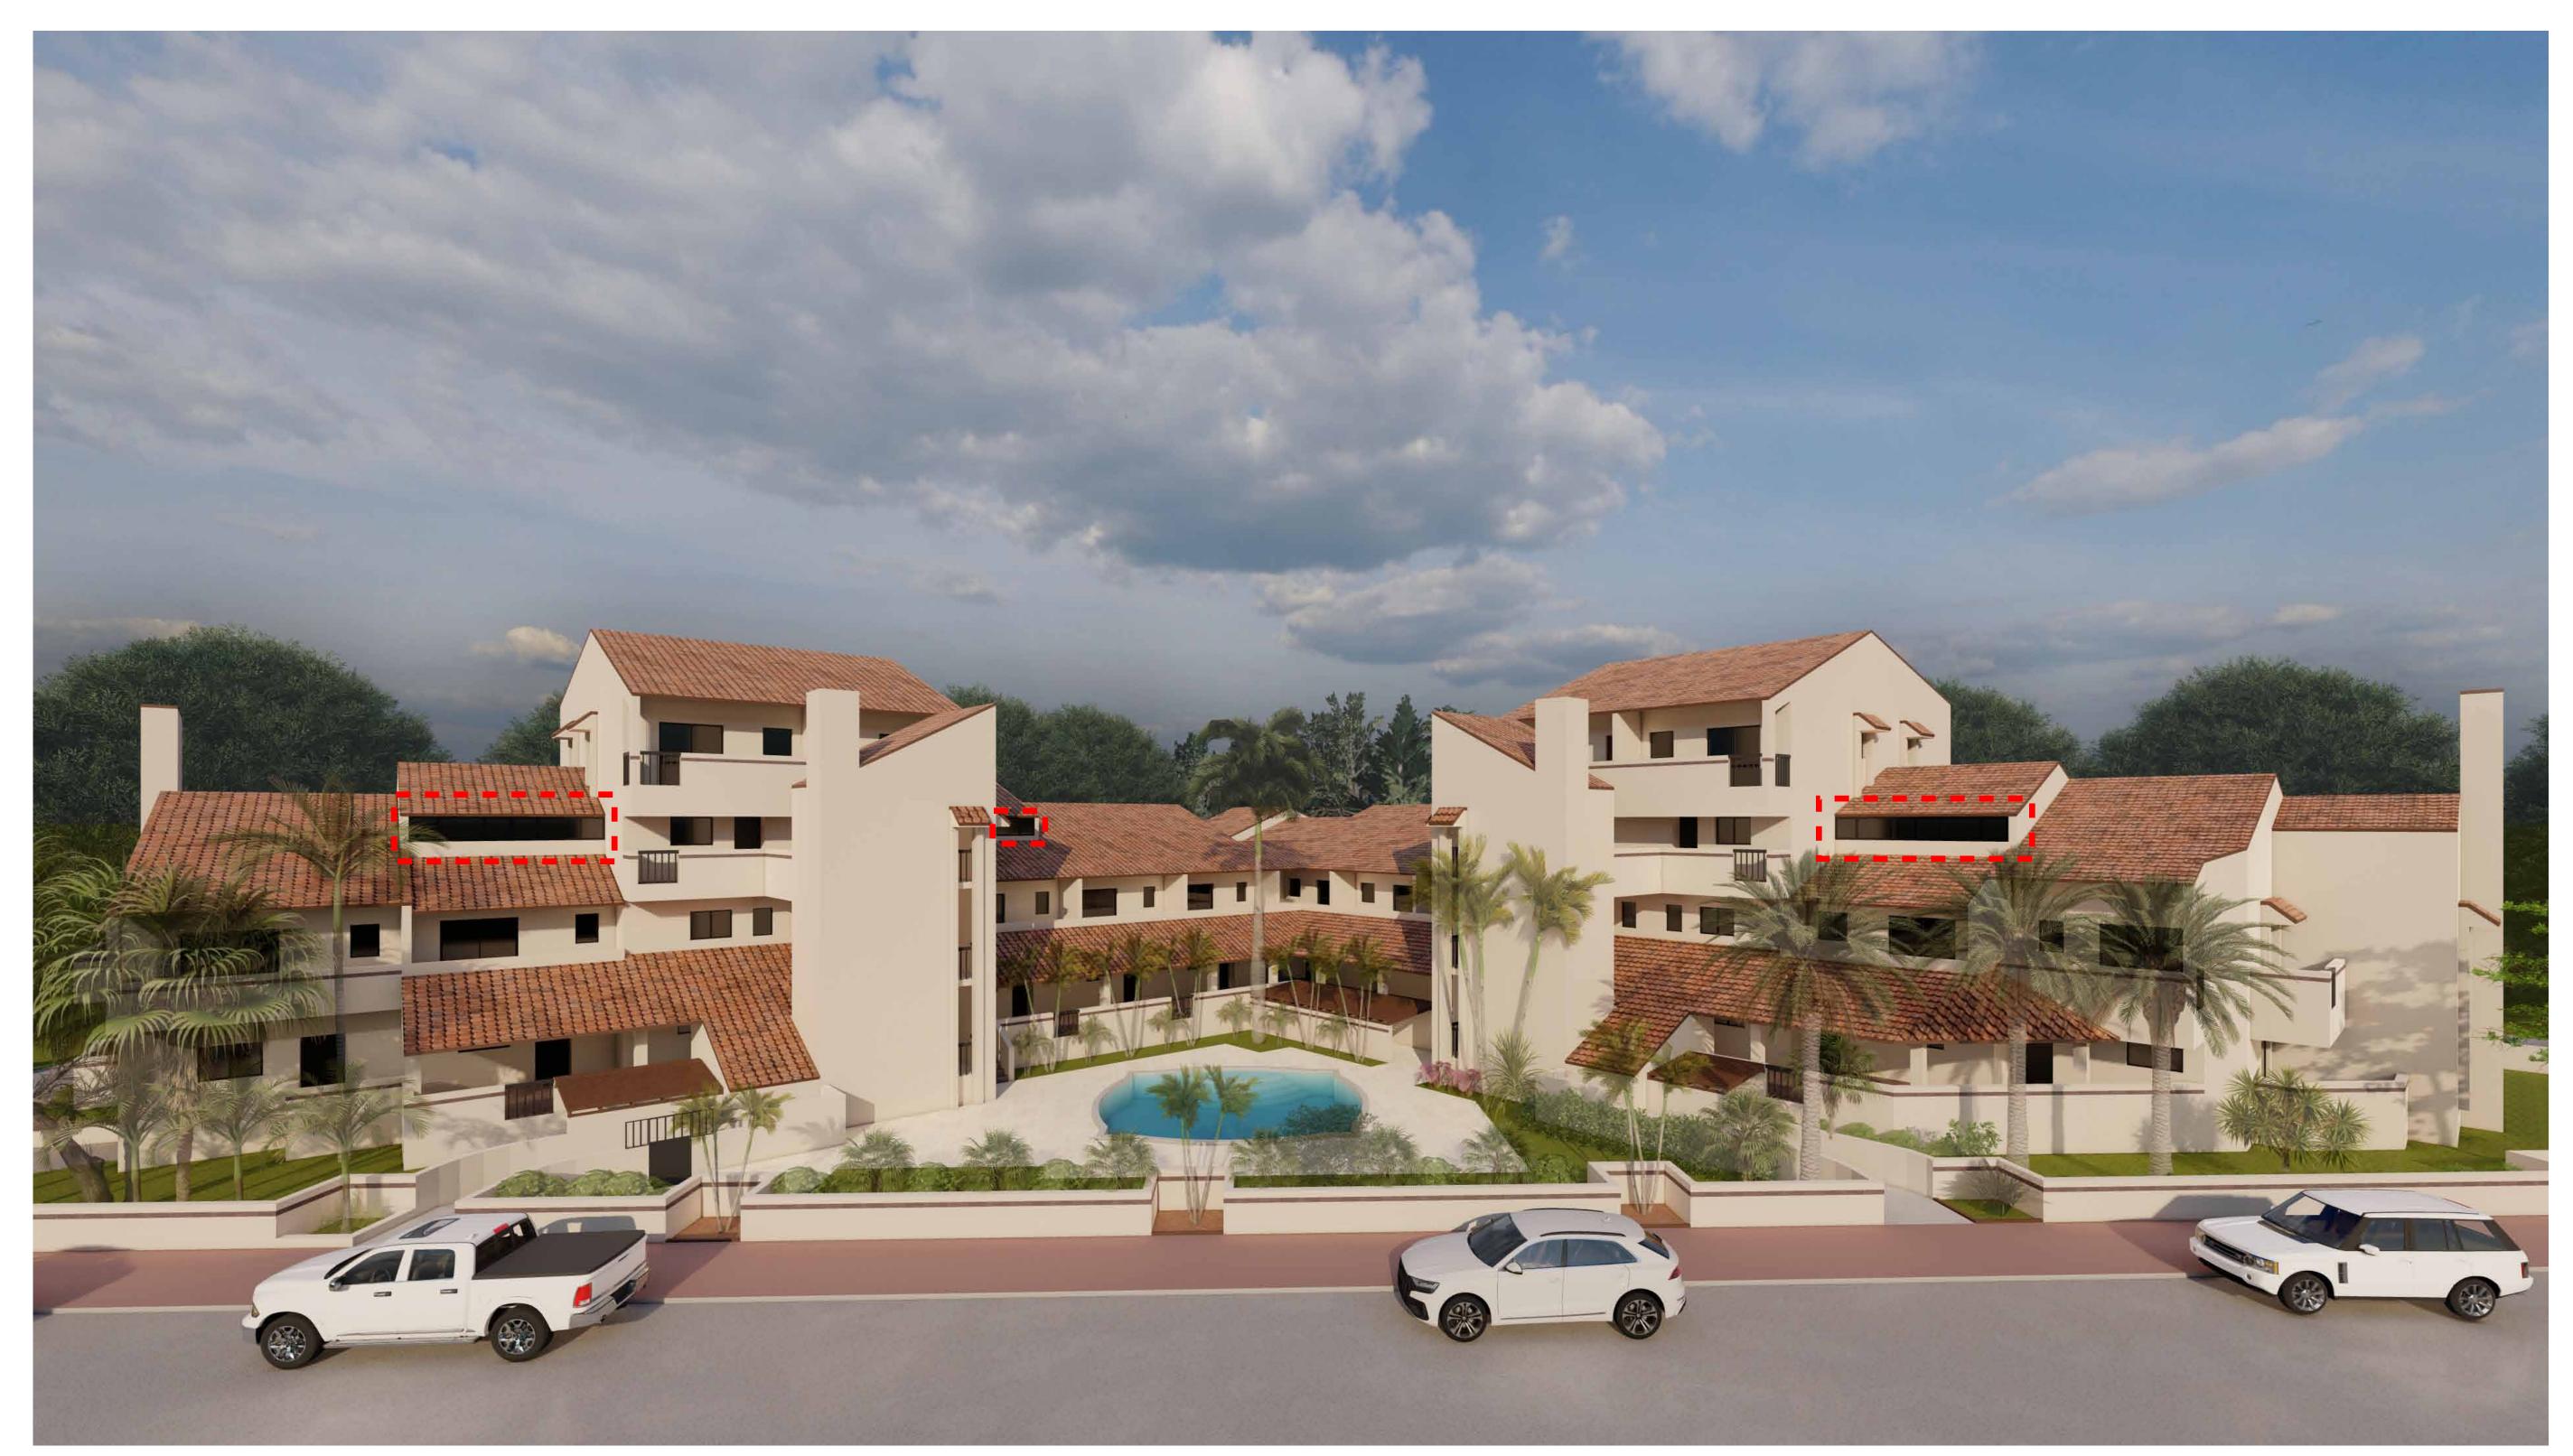

### ARIEL VIEW (WITH BALCONY WINDOW)

AVE. VALENCIA

\* REPLACE EXISTING BALCONY WINDOWS ON PENTHOUSE 1,2,3 & 4 WITH CGI SENTINEL HORIZONTAL ROLLING IMPACT WINDOWS IN BRONZE PAINTED FINISH WITH 5/16" IMPACT LAMINATED GLASS TO MATCH EXISTING WINDOW FINISH TYPES.

## NORTH WEST ELEVATION