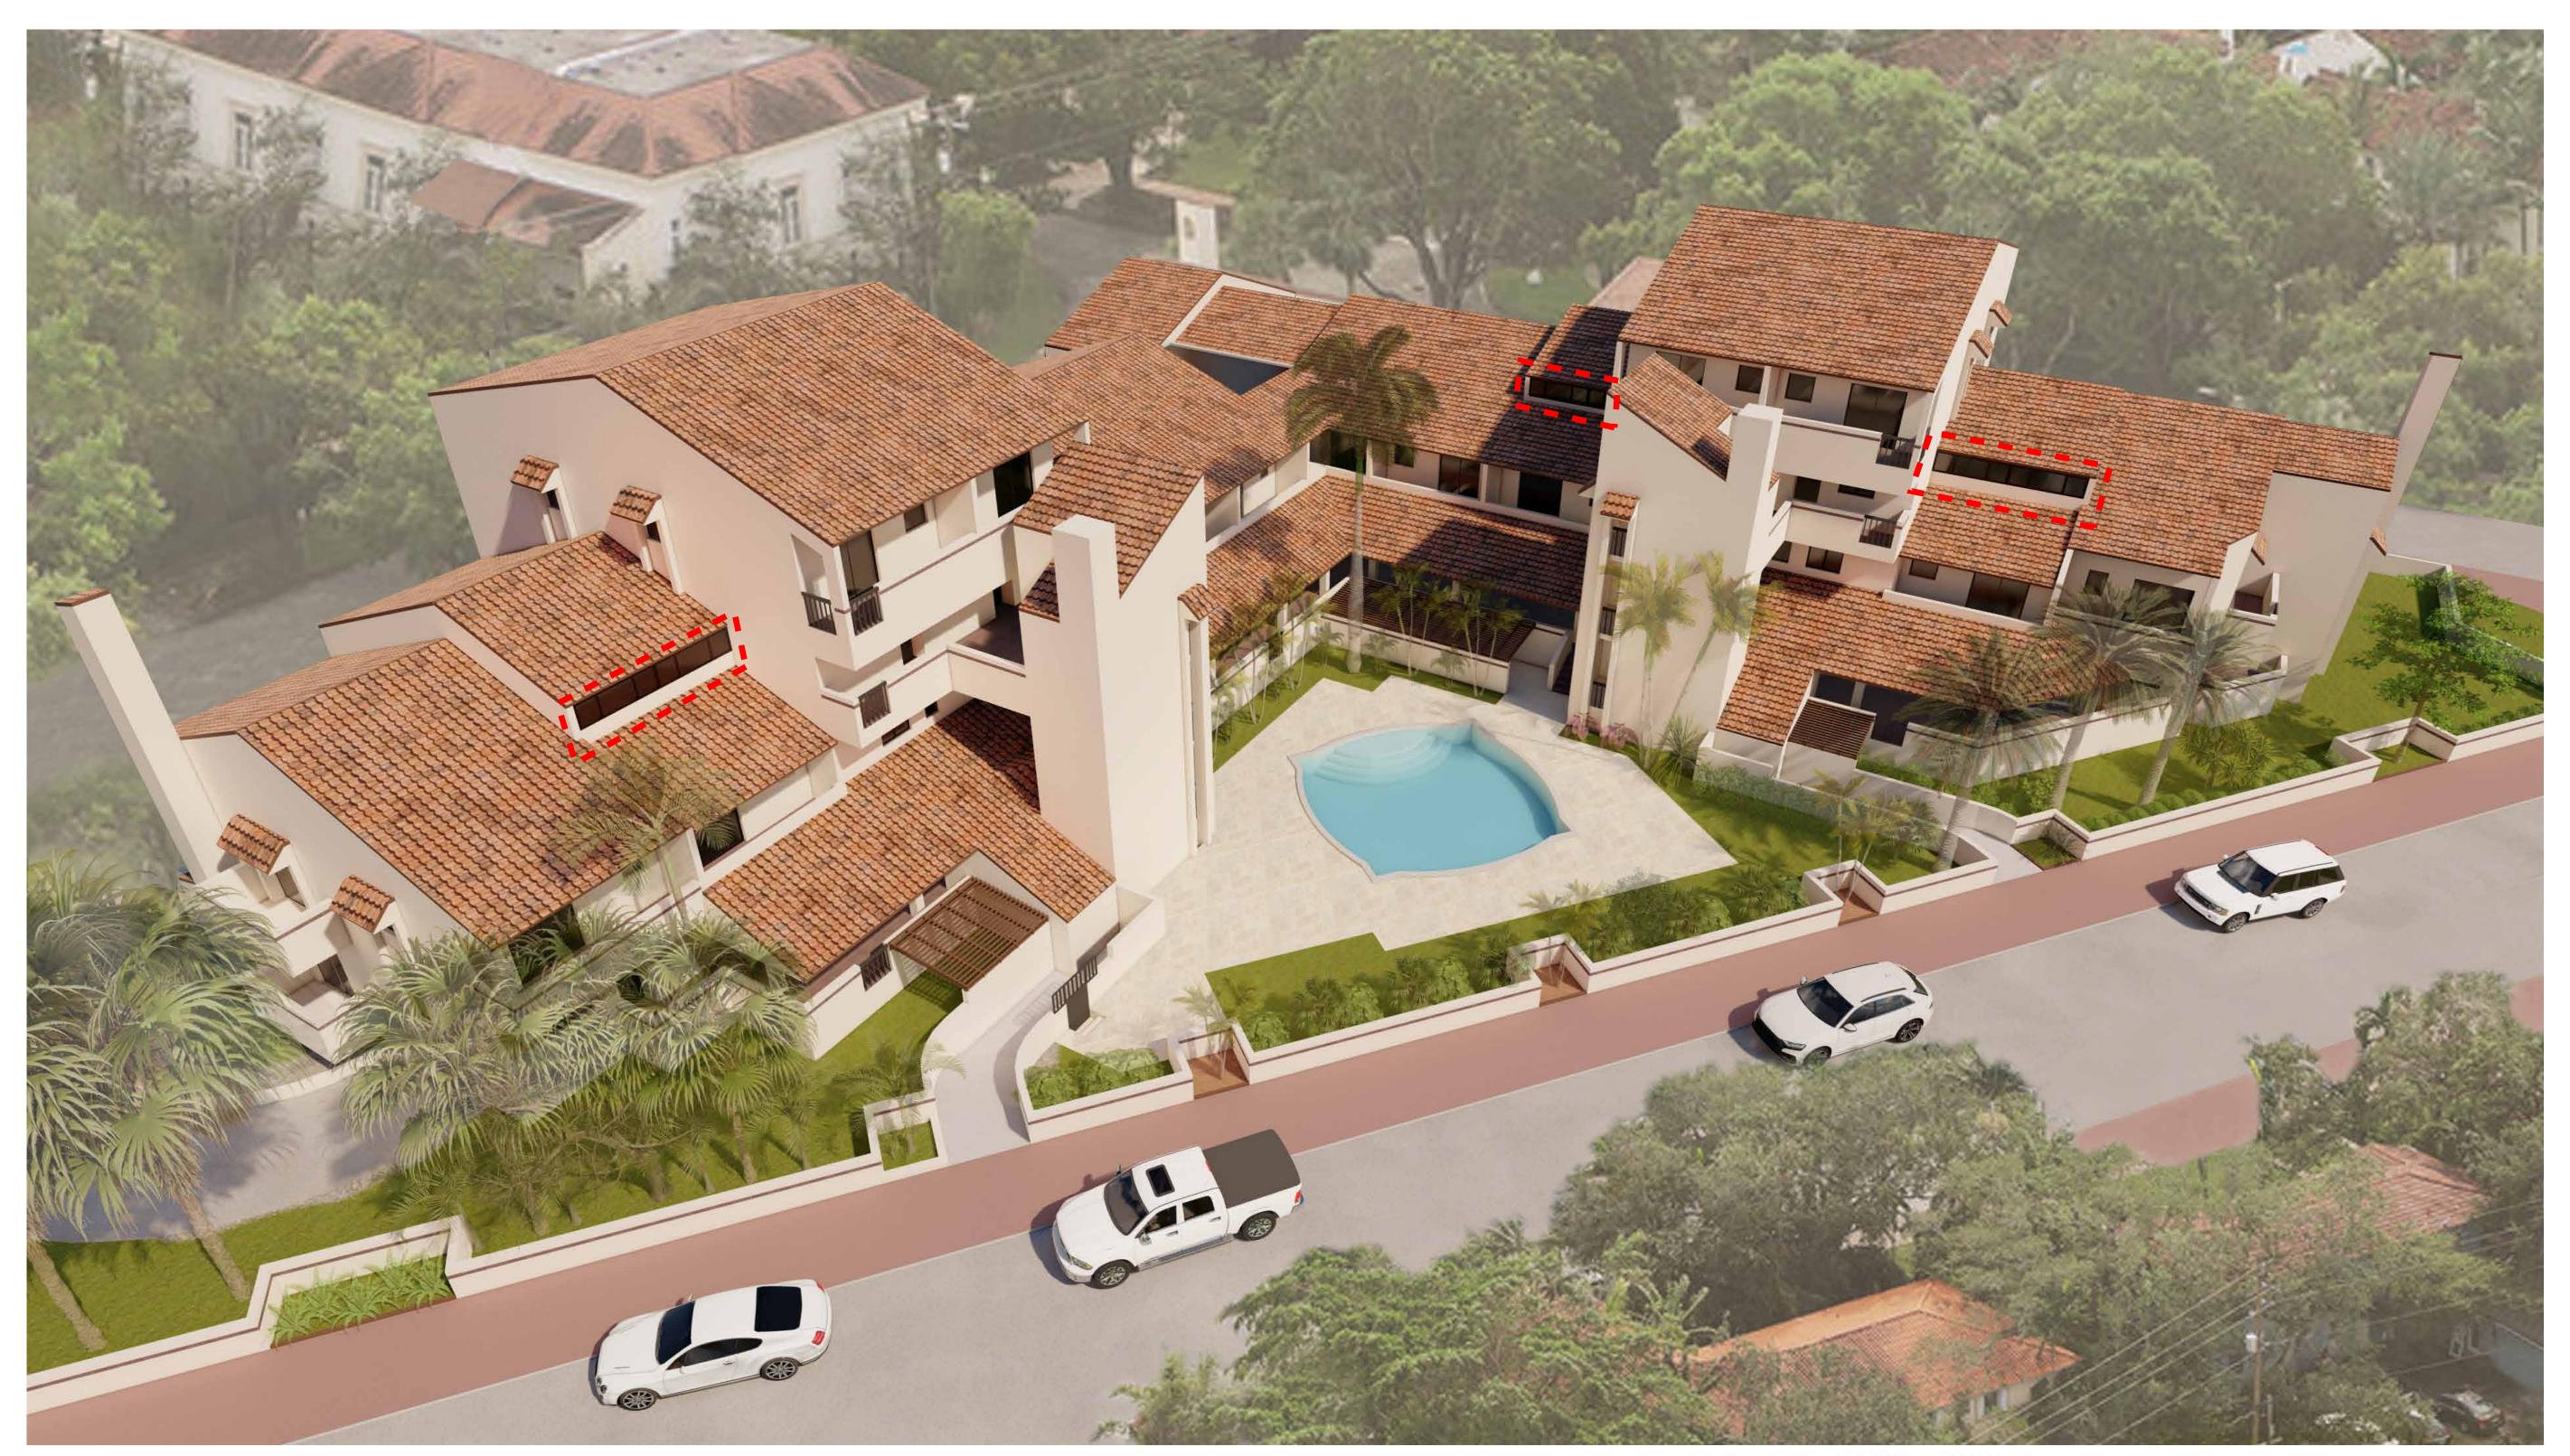

### ARIEL VIEW (WITH BALCONY WINDOW)

AVE. VALENCIA

\* REPLACE EXISTING BALCONY WINDOWS ON PENTHOUSE 1,2,3 & 4 WITH CGI SENTINEL HORIZONTAL ROLLING IMPACT WINDOWS IN BRONZE PAINTED FINISH WITH 5/16" IMPACT LAMINATED GLASS TO MATCH EXISTING WINDOW FINISH TYPES.