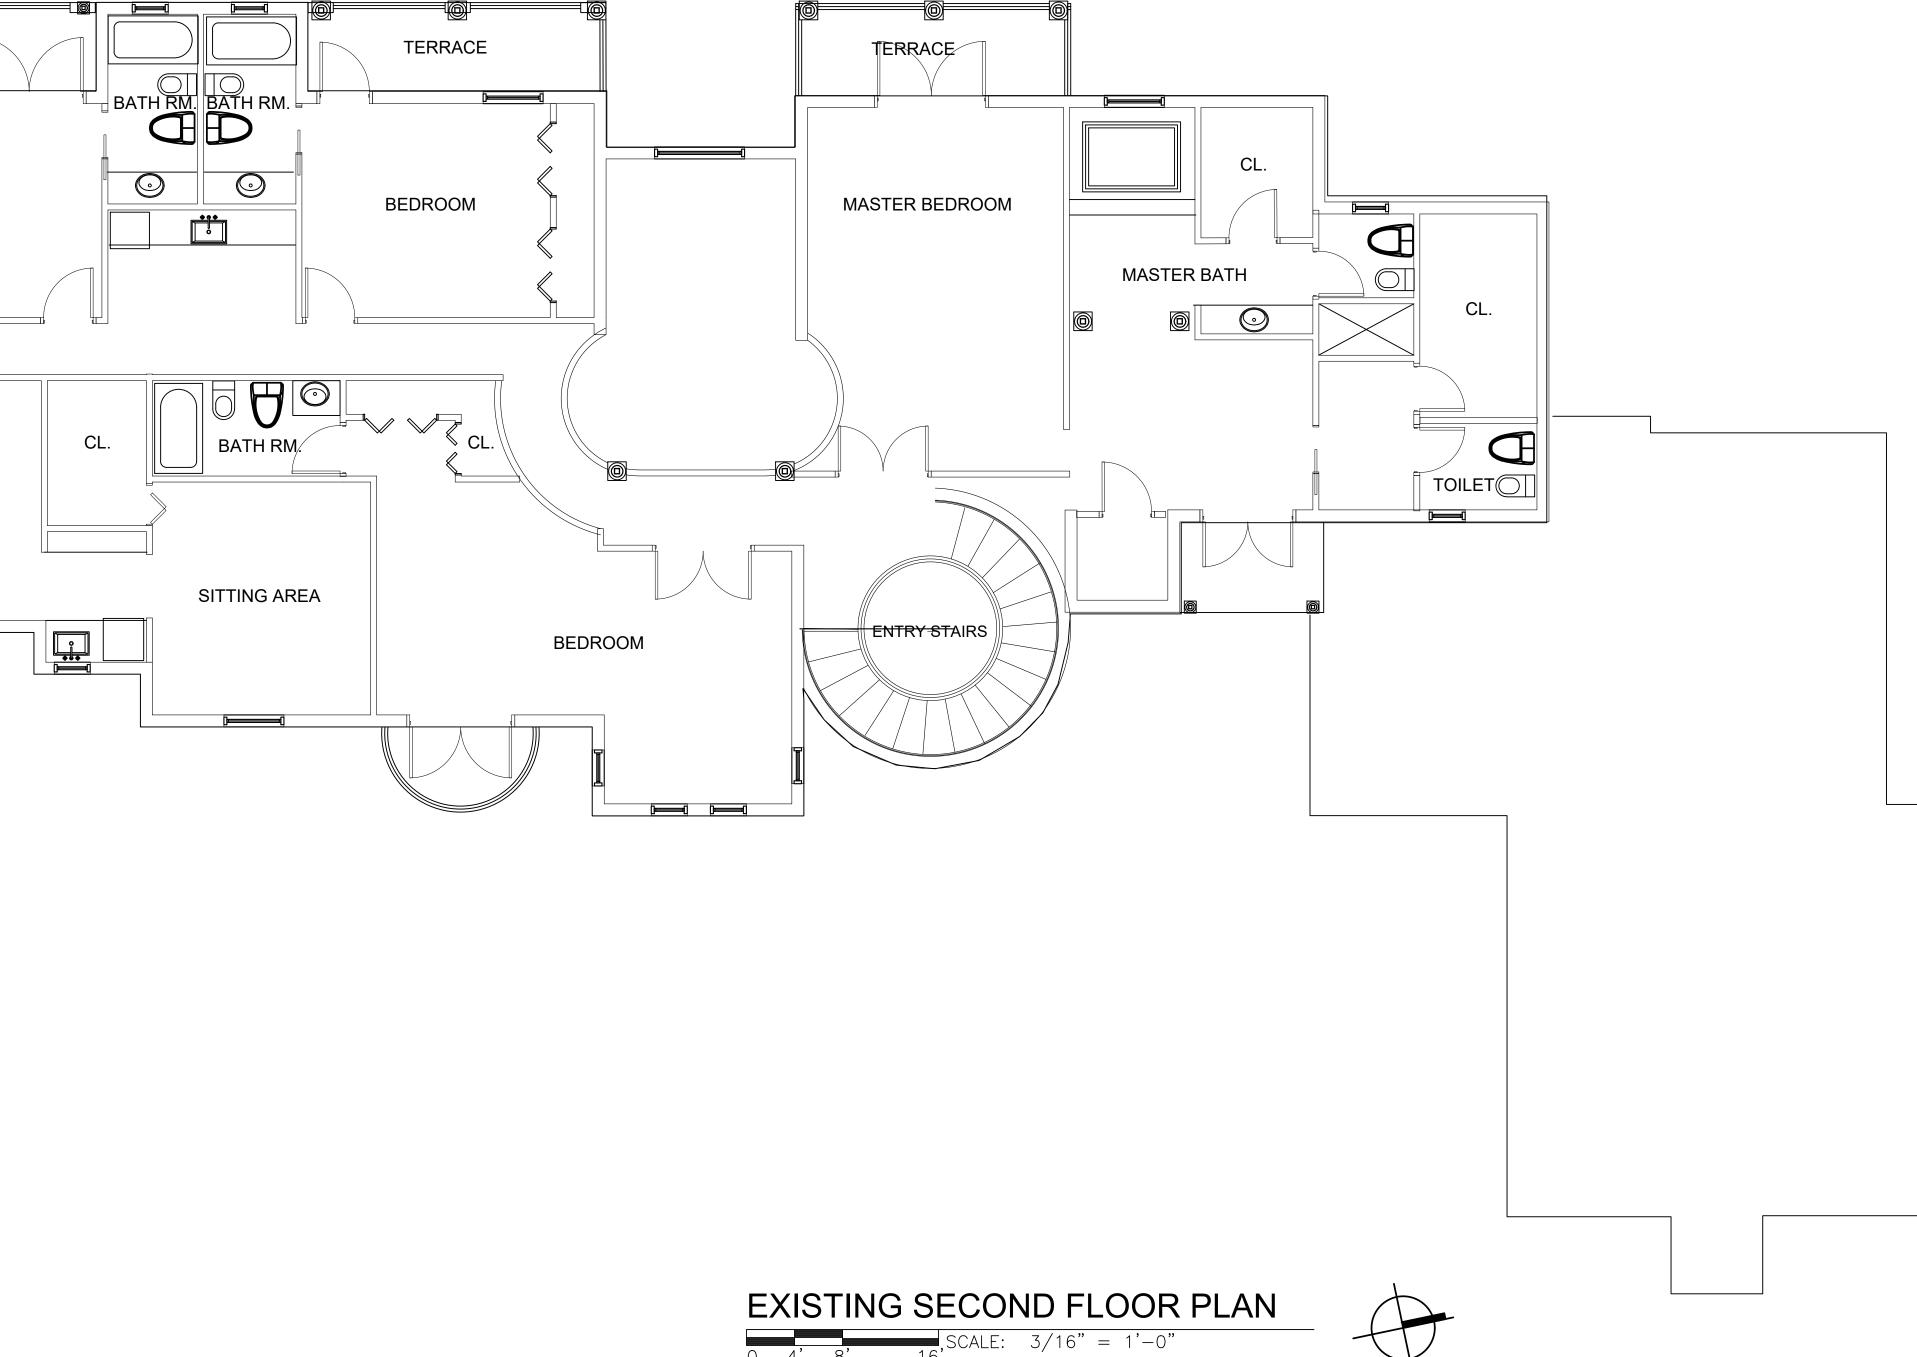

a minimum of two screws at the top and two at the bottom with the remaining screws spaced a maximum of 6 inches (152 mm) apart on center.

4 — Patio deck sleeves (vertical post receptacles) placed inside the patio surface shall be of a nonconductive material.

5 — A latching device shall attach each barrier section at a height no lower than 45 inches (11 613 mm) above grade. Common latching devices that include, but are not limited to, devices that provide the security equal to or greater than that of a hook and eye type latch incorporating a spring actuated retaining lever (commonly referred to as a safety gate hook).

6 — The bottom of the child mesh safety barrier shall not be more than 1 inch (25 mm) above the deck or installed surface (grade).







-7,585 S.F. PROVIDED















| E | XIS | TIN | G S | ECOI    | ND F  | LC | DOR   |
|---|-----|-----|-----|---------|-------|----|-------|
| 0 | 4'  | 8'  | 16  | ,SCALE: | 3/16" | =  | 1'-0" |











EFFECTED BY NEW SECOND LEVEL TO BE BUILT ABOVE.

PROPOSED GROUND FLOR PLAN 4' 8' 16, SCALE: 3/16'' = 1'-0''







PROPOSED SECOND FLOOR PLAN 4' 8' 16', SCALE: 3/16'' = 1'-0''









# 4026 SQ. FT EXISTING

# 3398 SQ. FT NEW











# EXISTING GROUND LEVEL FOOTPRINT.







. \_..





PROPOSED FRONT ELEVATION

















## **REAR ELEVATION** 3/16" EXISTING



**REAR ELEVATION NEW-WEST** 



## SIDE ELEVATION NEW-SOUTH



## SIDE ELEVATION EXISTING-SOUTH



## 3/16"



INDICATES EXISTING GROUND LEVEL GARAGE BAY TO BE REMOVED 340 SQ. FT.









**NEW-NORTH** 

SIDE ELEVATION

3/16"

## SIDE ELEVATION 3/