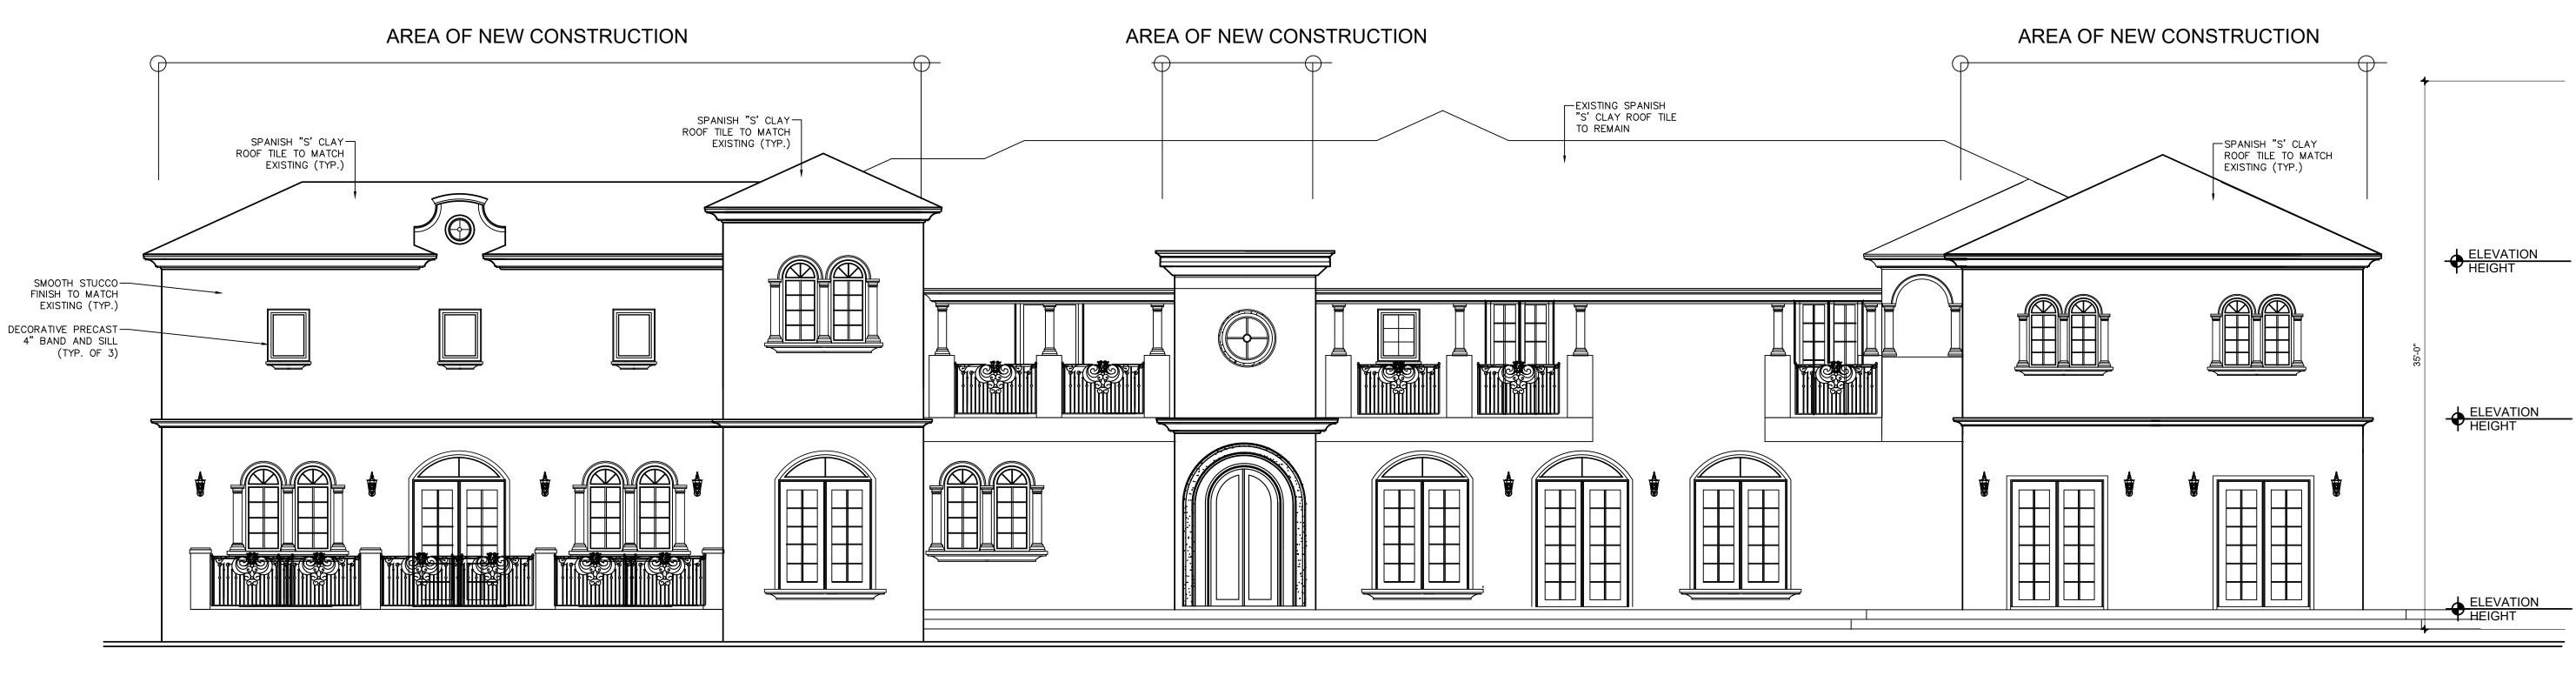

pring actuated retaining lever (commonly referred to as a safety gate hook).

6 — The bottom of the child mesh safety barrier shall not be more than 1 inch (25 mm) above the deck or installed surface (grade).







-7,585 S.F. PROVIDED















| E | XIS | TIN | G S | ECOI    | ND F  | LC | DOR   |
|---|-----|-----|-----|---------|-------|----|-------|
| 0 | 4'  | 8'  | 16  | ,SCALE: | 3/16" | =  | 1'-0" |











EFFECTED BY NEW SECOND LEVEL TO BE BUILT ABOVE.

PROPOSED GROUND FLOR PLAN 4' 8' 16, SCALE: 3/16'' = 1'-0''







PROPOSED SECOND FLOOR PLAN 4' 8' 16', SCALE: 3/16'' = 1'-0''









# 4026 SQ. FT EXISTING

# 3398 SQ. FT NEW











# EXISTING GROUND LEVEL FOOTPRINT.







. \_..





PROPOSED FRONT ELEVATION

















## **REAR ELEVATION** 3/16" EXISTING



**REAR ELEVATION NEW-WEST** 



## SIDE ELEVATION NEW-SOUTH



## SIDE ELEVATION EXISTING-SOUTH



## 3/16"



INDICATES EXISTING GROUND LEVEL GARAGE BAY TO BE REMOVED 340 SQ. FT.









**NEW-NORTH** 

SIDE ELEVATION

3/16"

## SIDE ELEVATION 3/16"







CABANA SIDE ELEVATION  $\frac{1}{4}$ " WEST







FRONT





FRONT





REAR







REAR