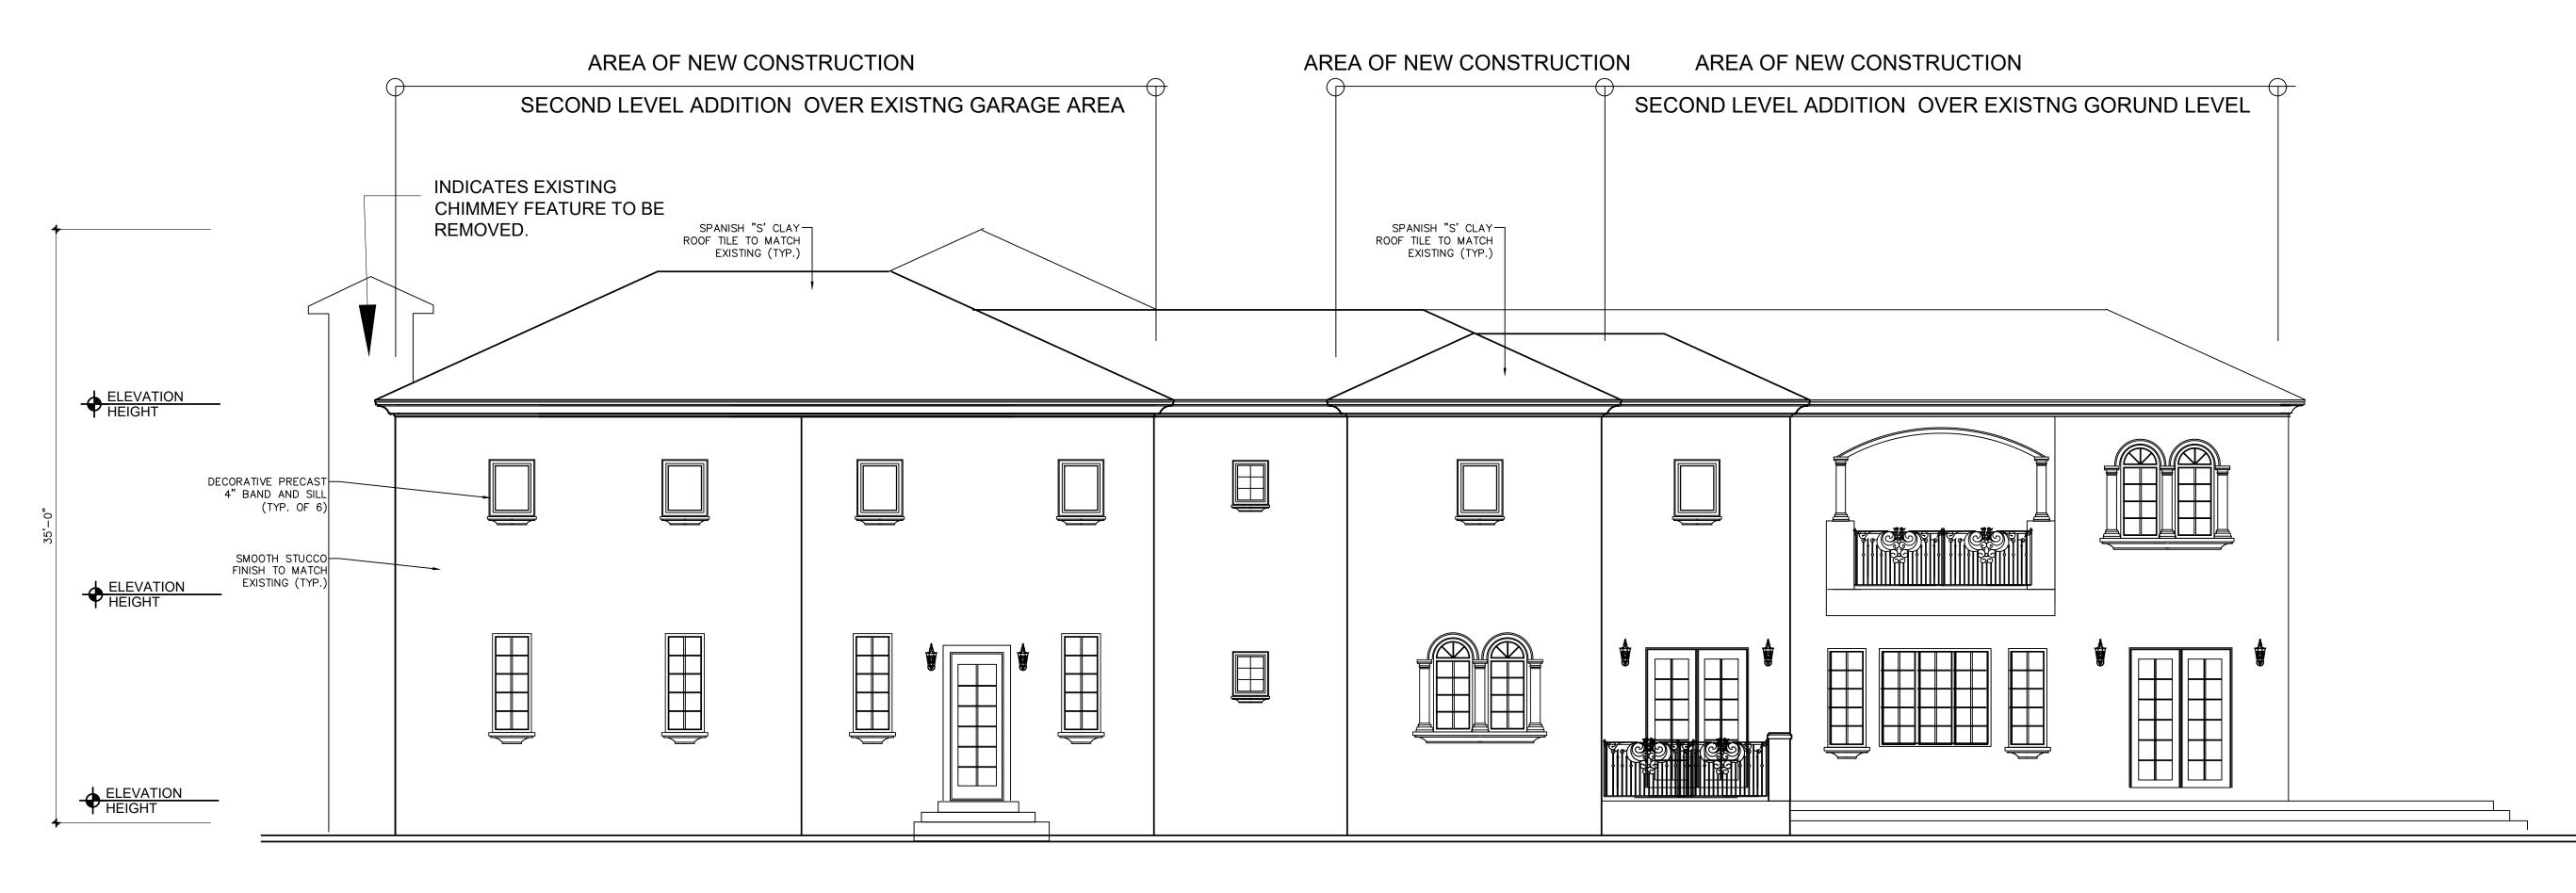

| ZONING R-USE DI                                                                                                                                                                                                                                                                                                                                                                                                                                                                                                                                                                                                                                                                                                                                                                                                                                                                                                                                                                                                                                                                                                                                                                                                                                                                                                                                                                                                                                                                                                                                                                                                                                                                                                                                                                                                                                                                                                                                                                                                                                                                                                                                                                                                                                                                                                                                                                                                                                                                                                                                                                                                                                           |                                                                                                                                                                                                                                                            |                                                                             |                                                                                                                                                                     |                                                                                                                                                                                                                                                                                                                                                                                                                                                                                                                                                                                                                                                                                                                                                                                                                                                                                                                                                                                                                                                                                                                                                                                                                                                                                                                                                                                                                                                                                                                                                                                                                                                                                                                                                                                                                                                                                                                                                                                                                                                                                                                                                                          |                                                                                                            |        |          | (                 |
|-----------------------------------------------------------------------------------------------------------------------------------------------------------------------------------------------------------------------------------------------------------------------------------------------------------------------------------------------------------------------------------------------------------------------------------------------------------------------------------------------------------------------------------------------------------------------------------------------------------------------------------------------------------------------------------------------------------------------------------------------------------------------------------------------------------------------------------------------------------------------------------------------------------------------------------------------------------------------------------------------------------------------------------------------------------------------------------------------------------------------------------------------------------------------------------------------------------------------------------------------------------------------------------------------------------------------------------------------------------------------------------------------------------------------------------------------------------------------------------------------------------------------------------------------------------------------------------------------------------------------------------------------------------------------------------------------------------------------------------------------------------------------------------------------------------------------------------------------------------------------------------------------------------------------------------------------------------------------------------------------------------------------------------------------------------------------------------------------------------------------------------------------------------------------------------------------------------------------------------------------------------------------------------------------------------------------------------------------------------------------------------------------------------------------------------------------------------------------------------------------------------------------------------------------------------------------------------------------------------------------------------------------------------|------------------------------------------------------------------------------------------------------------------------------------------------------------------------------------------------------------------------------------------------------------|-----------------------------------------------------------------------------|---------------------------------------------------------------------------------------------------------------------------------------------------------------------|--------------------------------------------------------------------------------------------------------------------------------------------------------------------------------------------------------------------------------------------------------------------------------------------------------------------------------------------------------------------------------------------------------------------------------------------------------------------------------------------------------------------------------------------------------------------------------------------------------------------------------------------------------------------------------------------------------------------------------------------------------------------------------------------------------------------------------------------------------------------------------------------------------------------------------------------------------------------------------------------------------------------------------------------------------------------------------------------------------------------------------------------------------------------------------------------------------------------------------------------------------------------------------------------------------------------------------------------------------------------------------------------------------------------------------------------------------------------------------------------------------------------------------------------------------------------------------------------------------------------------------------------------------------------------------------------------------------------------------------------------------------------------------------------------------------------------------------------------------------------------------------------------------------------------------------------------------------------------------------------------------------------------------------------------------------------------------------------------------------------------------------------------------------------------|------------------------------------------------------------------------------------------------------------|--------|----------|-------------------|
| SETBACKS AL                                                                                                                                                                                                                                                                                                                                                                                                                                                                                                                                                                                                                                                                                                                                                                                                                                                                                                                                                                                                                                                                                                                                                                                                                                                                                                                                                                                                                                                                                                                                                                                                                                                                                                                                                                                                                                                                                                                                                                                                                                                                                                                                                                                                                                                                                                                                                                                                                                                                                                                                                                                                                                               | LOWED: FRO<br>INTER<br>REAF                                                                                                                                                                                                                                | RIOR 1                                                                      | )'-0"<br>5'-0"<br>5'-0"                                                                                                                                             |                                                                                                                                                                                                                                                                                                                                                                                                                                                                                                                                                                                                                                                                                                                                                                                                                                                                                                                                                                                                                                                                                                                                                                                                                                                                                                                                                                                                                                                                                                                                                                                                                                                                                                                                                                                                                                                                                                                                                                                                                                                                                                                                                                          |                                                                                                            |        |          |                   |
| PF                                                                                                                                                                                                                                                                                                                                                                                                                                                                                                                                                                                                                                                                                                                                                                                                                                                                                                                                                                                                                                                                                                                                                                                                                                                                                                                                                                                                                                                                                                                                                                                                                                                                                                                                                                                                                                                                                                                                                                                                                                                                                                                                                                                                                                                                                                                                                                                                                                                                                                                                                                                                                                                        | ROPOSED FROM<br>INTER<br>REAF                                                                                                                                                                                                                              | RIOR 30                                                                     | 5'-0"<br>)'-0" N.C.<br>12'-3", 83'-2                                                                                                                                | n                                                                                                                                                                                                                                                                                                                                                                                                                                                                                                                                                                                                                                                                                                                                                                                                                                                                                                                                                                                                                                                                                                                                                                                                                                                                                                                                                                                                                                                                                                                                                                                                                                                                                                                                                                                                                                                                                                                                                                                                                                                                                                                                                                        |                                                                                                            |        |          |                   |
| LOT GROUND ARE                                                                                                                                                                                                                                                                                                                                                                                                                                                                                                                                                                                                                                                                                                                                                                                                                                                                                                                                                                                                                                                                                                                                                                                                                                                                                                                                                                                                                                                                                                                                                                                                                                                                                                                                                                                                                                                                                                                                                                                                                                                                                                                                                                                                                                                                                                                                                                                                                                                                                                                                                                                                                                            | EA:                                                                                                                                                                                                                                                        |                                                                             |                                                                                                                                                                     |                                                                                                                                                                                                                                                                                                                                                                                                                                                                                                                                                                                                                                                                                                                                                                                                                                                                                                                                                                                                                                                                                                                                                                                                                                                                                                                                                                                                                                                                                                                                                                                                                                                                                                                                                                                                                                                                                                                                                                                                                                                                                                                                                                          |                                                                                                            |        |          |                   |
|                                                                                                                                                                                                                                                                                                                                                                                                                                                                                                                                                                                                                                                                                                                                                                                                                                                                                                                                                                                                                                                                                                                                                                                                                                                                                                                                                                                                                                                                                                                                                                                                                                                                                                                                                                                                                                                                                                                                                                                                                                                                                                                                                                                                                                                                                                                                                                                                                                                                                                                                                                                                                                                           | <u>-7</u><br>15%-50,000 S.F                                                                                                                                                                                                                                | . 7500 S                                                                    | .F.                                                                                                                                                                 |                                                                                                                                                                                                                                                                                                                                                                                                                                                                                                                                                                                                                                                                                                                                                                                                                                                                                                                                                                                                                                                                                                                                                                                                                                                                                                                                                                                                                                                                                                                                                                                                                                                                                                                                                                                                                                                                                                                                                                                                                                                                                                                                                                          |                                                                                                            |        |          |                   |
| ALLOWED<br>ALL ACCESSORY<br>USES.                                                                                                                                                                                                                                                                                                                                                                                                                                                                                                                                                                                                                                                                                                                                                                                                                                                                                                                                                                                                                                                                                                                                                                                                                                                                                                                                                                                                                                                                                                                                                                                                                                                                                                                                                                                                                                                                                                                                                                                                                                                                                                                                                                                                                                                                                                                                                                                                                                                                                                                                                                                                                         | 5%-22,806 S.F.                                                                                                                                                                                                                                             | 1140 S                                                                      | 5.F.                                                                                                                                                                |                                                                                                                                                                                                                                                                                                                                                                                                                                                                                                                                                                                                                                                                                                                                                                                                                                                                                                                                                                                                                                                                                                                                                                                                                                                                                                                                                                                                                                                                                                                                                                                                                                                                                                                                                                                                                                                                                                                                                                                                                                                                                                                                                                          |                                                                                                            |        |          |                   |
| TOTAL ALLOWED                                                                                                                                                                                                                                                                                                                                                                                                                                                                                                                                                                                                                                                                                                                                                                                                                                                                                                                                                                                                                                                                                                                                                                                                                                                                                                                                                                                                                                                                                                                                                                                                                                                                                                                                                                                                                                                                                                                                                                                                                                                                                                                                                                                                                                                                                                                                                                                                                                                                                                                                                                                                                                             |                                                                                                                                                                                                                                                            | 8,640                                                                       | S.F.                                                                                                                                                                |                                                                                                                                                                                                                                                                                                                                                                                                                                                                                                                                                                                                                                                                                                                                                                                                                                                                                                                                                                                                                                                                                                                                                                                                                                                                                                                                                                                                                                                                                                                                                                                                                                                                                                                                                                                                                                                                                                                                                                                                                                                                                                                                                                          |                                                                                                            |        | •        |                   |
| GROUND LEVEL                                                                                                                                                                                                                                                                                                                                                                                                                                                                                                                                                                                                                                                                                                                                                                                                                                                                                                                                                                                                                                                                                                                                                                                                                                                                                                                                                                                                                                                                                                                                                                                                                                                                                                                                                                                                                                                                                                                                                                                                                                                                                                                                                                                                                                                                                                                                                                                                                                                                                                                                                                                                                                              | -                                                                                                                                                                                                                                                          |                                                                             |                                                                                                                                                                     |                                                                                                                                                                                                                                                                                                                                                                                                                                                                                                                                                                                                                                                                                                                                                                                                                                                                                                                                                                                                                                                                                                                                                                                                                                                                                                                                                                                                                                                                                                                                                                                                                                                                                                                                                                                                                                                                                                                                                                                                                                                                                                                                                                          |                                                                                                            |        | <b>•</b> |                   |
| HOUSE EXISTING                                                                                                                                                                                                                                                                                                                                                                                                                                                                                                                                                                                                                                                                                                                                                                                                                                                                                                                                                                                                                                                                                                                                                                                                                                                                                                                                                                                                                                                                                                                                                                                                                                                                                                                                                                                                                                                                                                                                                                                                                                                                                                                                                                                                                                                                                                                                                                                                                                                                                                                                                                                                                                            |                                                                                                                                                                                                                                                            | 5,939 5                                                                     |                                                                                                                                                                     | ISTING                                                                                                                                                                                                                                                                                                                                                                                                                                                                                                                                                                                                                                                                                                                                                                                                                                                                                                                                                                                                                                                                                                                                                                                                                                                                                                                                                                                                                                                                                                                                                                                                                                                                                                                                                                                                                                                                                                                                                                                                                                                                                                                                                                   |                                                                                                            |        |          |                   |
| MAIN FRONT POR                                                                                                                                                                                                                                                                                                                                                                                                                                                                                                                                                                                                                                                                                                                                                                                                                                                                                                                                                                                                                                                                                                                                                                                                                                                                                                                                                                                                                                                                                                                                                                                                                                                                                                                                                                                                                                                                                                                                                                                                                                                                                                                                                                                                                                                                                                                                                                                                                                                                                                                                                                                                                                            |                                                                                                                                                                                                                                                            | 121 S.F<br>37 S.F.                                                          |                                                                                                                                                                     | ISTING<br>ISTING                                                                                                                                                                                                                                                                                                                                                                                                                                                                                                                                                                                                                                                                                                                                                                                                                                                                                                                                                                                                                                                                                                                                                                                                                                                                                                                                                                                                                                                                                                                                                                                                                                                                                                                                                                                                                                                                                                                                                                                                                                                                                                                                                         |                                                                                                            |        |          |                   |
| SERVICE PORCH #                                                                                                                                                                                                                                                                                                                                                                                                                                                                                                                                                                                                                                                                                                                                                                                                                                                                                                                                                                                                                                                                                                                                                                                                                                                                                                                                                                                                                                                                                                                                                                                                                                                                                                                                                                                                                                                                                                                                                                                                                                                                                                                                                                                                                                                                                                                                                                                                                                                                                                                                                                                                                                           |                                                                                                                                                                                                                                                            | 84 S.F.                                                                     |                                                                                                                                                                     | ISTING                                                                                                                                                                                                                                                                                                                                                                                                                                                                                                                                                                                                                                                                                                                                                                                                                                                                                                                                                                                                                                                                                                                                                                                                                                                                                                                                                                                                                                                                                                                                                                                                                                                                                                                                                                                                                                                                                                                                                                                                                                                                                                                                                                   |                                                                                                            |        |          |                   |
| GARAGE #1                                                                                                                                                                                                                                                                                                                                                                                                                                                                                                                                                                                                                                                                                                                                                                                                                                                                                                                                                                                                                                                                                                                                                                                                                                                                                                                                                                                                                                                                                                                                                                                                                                                                                                                                                                                                                                                                                                                                                                                                                                                                                                                                                                                                                                                                                                                                                                                                                                                                                                                                                                                                                                                 |                                                                                                                                                                                                                                                            | 551 S.F                                                                     |                                                                                                                                                                     | ISTING                                                                                                                                                                                                                                                                                                                                                                                                                                                                                                                                                                                                                                                                                                                                                                                                                                                                                                                                                                                                                                                                                                                                                                                                                                                                                                                                                                                                                                                                                                                                                                                                                                                                                                                                                                                                                                                                                                                                                                                                                                                                                                                                                                   |                                                                                                            |        | •        | (                 |
| GARAGE #2                                                                                                                                                                                                                                                                                                                                                                                                                                                                                                                                                                                                                                                                                                                                                                                                                                                                                                                                                                                                                                                                                                                                                                                                                                                                                                                                                                                                                                                                                                                                                                                                                                                                                                                                                                                                                                                                                                                                                                                                                                                                                                                                                                                                                                                                                                                                                                                                                                                                                                                                                                                                                                                 |                                                                                                                                                                                                                                                            | 480 S.F                                                                     |                                                                                                                                                                     | ISTING * MODIFIE                                                                                                                                                                                                                                                                                                                                                                                                                                                                                                                                                                                                                                                                                                                                                                                                                                                                                                                                                                                                                                                                                                                                                                                                                                                                                                                                                                                                                                                                                                                                                                                                                                                                                                                                                                                                                                                                                                                                                                                                                                                                                                                                                         | ED                                                                                                         |        |          |                   |
| NEW BREAKFAST                                                                                                                                                                                                                                                                                                                                                                                                                                                                                                                                                                                                                                                                                                                                                                                                                                                                                                                                                                                                                                                                                                                                                                                                                                                                                                                                                                                                                                                                                                                                                                                                                                                                                                                                                                                                                                                                                                                                                                                                                                                                                                                                                                                                                                                                                                                                                                                                                                                                                                                                                                                                                                             | NOOK                                                                                                                                                                                                                                                       | 280 S.F                                                                     |                                                                                                                                                                     | W                                                                                                                                                                                                                                                                                                                                                                                                                                                                                                                                                                                                                                                                                                                                                                                                                                                                                                                                                                                                                                                                                                                                                                                                                                                                                                                                                                                                                                                                                                                                                                                                                                                                                                                                                                                                                                                                                                                                                                                                                                                                                                                                                                        |                                                                                                            |        |          |                   |
|                                                                                                                                                                                                                                                                                                                                                                                                                                                                                                                                                                                                                                                                                                                                                                                                                                                                                                                                                                                                                                                                                                                                                                                                                                                                                                                                                                                                                                                                                                                                                                                                                                                                                                                                                                                                                                                                                                                                                                                                                                                                                                                                                                                                                                                                                                                                                                                                                                                                                                                                                                                                                                                           |                                                                                                                                                                                                                                                            | 7492 S                                                                      | S.F.                                                                                                                                                                |                                                                                                                                                                                                                                                                                                                                                                                                                                                                                                                                                                                                                                                                                                                                                                                                                                                                                                                                                                                                                                                                                                                                                                                                                                                                                                                                                                                                                                                                                                                                                                                                                                                                                                                                                                                                                                                                                                                                                                                                                                                                                                                                                                          |                                                                                                            |        |          |                   |
| ACCESSORY USE                                                                                                                                                                                                                                                                                                                                                                                                                                                                                                                                                                                                                                                                                                                                                                                                                                                                                                                                                                                                                                                                                                                                                                                                                                                                                                                                                                                                                                                                                                                                                                                                                                                                                                                                                                                                                                                                                                                                                                                                                                                                                                                                                                                                                                                                                                                                                                                                                                                                                                                                                                                                                                             | -                                                                                                                                                                                                                                                          | <b></b> -                                                                   |                                                                                                                                                                     | /                                                                                                                                                                                                                                                                                                                                                                                                                                                                                                                                                                                                                                                                                                                                                                                                                                                                                                                                                                                                                                                                                                                                                                                                                                                                                                                                                                                                                                                                                                                                                                                                                                                                                                                                                                                                                                                                                                                                                                                                                                                                                                                                                                        |                                                                                                            |        |          |                   |
| CABANNA NEW<br>POOL NEW                                                                                                                                                                                                                                                                                                                                                                                                                                                                                                                                                                                                                                                                                                                                                                                                                                                                                                                                                                                                                                                                                                                                                                                                                                                                                                                                                                                                                                                                                                                                                                                                                                                                                                                                                                                                                                                                                                                                                                                                                                                                                                                                                                                                                                                                                                                                                                                                                                                                                                                                                                                                                                   |                                                                                                                                                                                                                                                            | 100 S.F<br>790 S.F                                                          |                                                                                                                                                                     | ( ALLOWED                                                                                                                                                                                                                                                                                                                                                                                                                                                                                                                                                                                                                                                                                                                                                                                                                                                                                                                                                                                                                                                                                                                                                                                                                                                                                                                                                                                                                                                                                                                                                                                                                                                                                                                                                                                                                                                                                                                                                                                                                                                                                                                                                                |                                                                                                            |        |          |                   |
| FOUNTAIN #1                                                                                                                                                                                                                                                                                                                                                                                                                                                                                                                                                                                                                                                                                                                                                                                                                                                                                                                                                                                                                                                                                                                                                                                                                                                                                                                                                                                                                                                                                                                                                                                                                                                                                                                                                                                                                                                                                                                                                                                                                                                                                                                                                                                                                                                                                                                                                                                                                                                                                                                                                                                                                                               |                                                                                                                                                                                                                                                            | 115 S.F                                                                     |                                                                                                                                                                     |                                                                                                                                                                                                                                                                                                                                                                                                                                                                                                                                                                                                                                                                                                                                                                                                                                                                                                                                                                                                                                                                                                                                                                                                                                                                                                                                                                                                                                                                                                                                                                                                                                                                                                                                                                                                                                                                                                                                                                                                                                                                                                                                                                          |                                                                                                            |        |          |                   |
| FOUNTAIN #2                                                                                                                                                                                                                                                                                                                                                                                                                                                                                                                                                                                                                                                                                                                                                                                                                                                                                                                                                                                                                                                                                                                                                                                                                                                                                                                                                                                                                                                                                                                                                                                                                                                                                                                                                                                                                                                                                                                                                                                                                                                                                                                                                                                                                                                                                                                                                                                                                                                                                                                                                                                                                                               | -                                                                                                                                                                                                                                                          | 65 S.F                                                                      | . NEW                                                                                                                                                               |                                                                                                                                                                                                                                                                                                                                                                                                                                                                                                                                                                                                                                                                                                                                                                                                                                                                                                                                                                                                                                                                                                                                                                                                                                                                                                                                                                                                                                                                                                                                                                                                                                                                                                                                                                                                                                                                                                                                                                                                                                                                                                                                                                          |                                                                                                            | 200.0' | 1        |                   |
|                                                                                                                                                                                                                                                                                                                                                                                                                                                                                                                                                                                                                                                                                                                                                                                                                                                                                                                                                                                                                                                                                                                                                                                                                                                                                                                                                                                                                                                                                                                                                                                                                                                                                                                                                                                                                                                                                                                                                                                                                                                                                                                                                                                                                                                                                                                                                                                                                                                                                                                                                                                                                                                           |                                                                                                                                                                                                                                                            | 1070 \$                                                                     | S.F.                                                                                                                                                                |                                                                                                                                                                                                                                                                                                                                                                                                                                                                                                                                                                                                                                                                                                                                                                                                                                                                                                                                                                                                                                                                                                                                                                                                                                                                                                                                                                                                                                                                                                                                                                                                                                                                                                                                                                                                                                                                                                                                                                                                                                                                                                                                                                          |                                                                                                            | 00     |          |                   |
|                                                                                                                                                                                                                                                                                                                                                                                                                                                                                                                                                                                                                                                                                                                                                                                                                                                                                                                                                                                                                                                                                                                                                                                                                                                                                                                                                                                                                                                                                                                                                                                                                                                                                                                                                                                                                                                                                                                                                                                                                                                                                                                                                                                                                                                                                                                                                                                                                                                                                                                                                                                                                                                           | AREA                                                                                                                                                                                                                                                       |                                                                             |                                                                                                                                                                     |                                                                                                                                                                                                                                                                                                                                                                                                                                                                                                                                                                                                                                                                                                                                                                                                                                                                                                                                                                                                                                                                                                                                                                                                                                                                                                                                                                                                                                                                                                                                                                                                                                                                                                                                                                                                                                                                                                                                                                                                                                                                                                                                                                          |                                                                                                            |        |          |                   |
| 35% OF<br>30% OF                                                                                                                                                                                                                                                                                                                                                                                                                                                                                                                                                                                                                                                                                                                                                                                                                                                                                                                                                                                                                                                                                                                                                                                                                                                                                                                                                                                                                                                                                                                                                                                                                                                                                                                                                                                                                                                                                                                                                                                                                                                                                                                                                                                                                                                                                                                                                                                                                                                                                                                                                                                                                                          | AREA<br>FIRST 5000 S.F<br>NEXT 5000 S.F<br>NEXT 40,000 S<br>ALLOWED                                                                                                                                                                                        | =.<br>S.F.                                                                  | 2400 S.F.<br>1750 S.F.<br>12000 S.F.<br>16,150 S.F.                                                                                                                 |                                                                                                                                                                                                                                                                                                                                                                                                                                                                                                                                                                                                                                                                                                                                                                                                                                                                                                                                                                                                                                                                                                                                                                                                                                                                                                                                                                                                                                                                                                                                                                                                                                                                                                                                                                                                                                                                                                                                                                                                                                                                                                                                                                          |                                                                                                            |        |          |                   |
| ALLOWED<br>48% OF<br>35% OF<br>30% OF                                                                                                                                                                                                                                                                                                                                                                                                                                                                                                                                                                                                                                                                                                                                                                                                                                                                                                                                                                                                                                                                                                                                                                                                                                                                                                                                                                                                                                                                                                                                                                                                                                                                                                                                                                                                                                                                                                                                                                                                                                                                                                                                                                                                                                                                                                                                                                                                                                                                                                                                                                                                                     | FIRST 5000 S.F<br>NEXT 5000 S.F<br>NEXT 40,000 S<br>ALLOWED                                                                                                                                                                                                | =.<br>S.F.                                                                  | 1750 S.F.<br>12000 S.F.                                                                                                                                             |                                                                                                                                                                                                                                                                                                                                                                                                                                                                                                                                                                                                                                                                                                                                                                                                                                                                                                                                                                                                                                                                                                                                                                                                                                                                                                                                                                                                                                                                                                                                                                                                                                                                                                                                                                                                                                                                                                                                                                                                                                                                                                                                                                          |                                                                                                            |        |          | ١                 |
| ALLOWED<br>48% OF<br>35% OF<br>30% OF<br>TOTAL<br>EXISTING & PROP<br>HOUSE                                                                                                                                                                                                                                                                                                                                                                                                                                                                                                                                                                                                                                                                                                                                                                                                                                                                                                                                                                                                                                                                                                                                                                                                                                                                                                                                                                                                                                                                                                                                                                                                                                                                                                                                                                                                                                                                                                                                                                                                                                                                                                                                                                                                                                                                                                                                                                                                                                                                                                                                                                                | FIRST 5000 S.F<br>NEXT 5000 S.F<br>NEXT 40,000 S<br>ALLOWED<br>OSED<br>FIRST FLOOR                                                                                                                                                                         | =_<br>§.F.<br>_                                                             | 1750 S.F.<br>12000 S.F.<br>16,150 S.F.<br>5939 S.F.                                                                                                                 | EXISTING                                                                                                                                                                                                                                                                                                                                                                                                                                                                                                                                                                                                                                                                                                                                                                                                                                                                                                                                                                                                                                                                                                                                                                                                                                                                                                                                                                                                                                                                                                                                                                                                                                                                                                                                                                                                                                                                                                                                                                                                                                                                                                                                                                 |                                                                                                            |        |          | 1                 |
| ALLOWED<br>48% OF<br>35% OF<br>30% OF<br>TOTAL<br>EXISTING & PROP<br>HOUSE<br>NEW BF                                                                                                                                                                                                                                                                                                                                                                                                                                                                                                                                                                                                                                                                                                                                                                                                                                                                                                                                                                                                                                                                                                                                                                                                                                                                                                                                                                                                                                                                                                                                                                                                                                                                                                                                                                                                                                                                                                                                                                                                                                                                                                                                                                                                                                                                                                                                                                                                                                                                                                                                                                      | FIRST 5000 S.F<br>NEXT 5000 S.F<br>NEXT 40,000 S<br>ALLOWED<br>OSED                                                                                                                                                                                        | =_<br>§.F.<br>_                                                             | 1750 S.F.<br>12000 S.F.<br>16,150 S.F.                                                                                                                              | _                                                                                                                                                                                                                                                                                                                                                                                                                                                                                                                                                                                                                                                                                                                                                                                                                                                                                                                                                                                                                                                                                                                                                                                                                                                                                                                                                                                                                                                                                                                                                                                                                                                                                                                                                                                                                                                                                                                                                                                                                                                                                                                                                                        |                                                                                                            |        |          | ľ<br>(            |
| ALLOWED<br>48% OF<br>35% OF<br>30% OF<br>TOTAL<br>EXISTING & PROP<br>HOUSE<br>NEW BF<br>GARAGI                                                                                                                                                                                                                                                                                                                                                                                                                                                                                                                                                                                                                                                                                                                                                                                                                                                                                                                                                                                                                                                                                                                                                                                                                                                                                                                                                                                                                                                                                                                                                                                                                                                                                                                                                                                                                                                                                                                                                                                                                                                                                                                                                                                                                                                                                                                                                                                                                                                                                                                                                            | FIRST 5000 S.F<br>NEXT 5000 S.F<br>NEXT 40,000 S<br>ALLOWED<br>OSED<br>FIRST FLOOR                                                                                                                                                                         | =_<br>§.F.<br>_                                                             | 1750 S.F.<br>12000 S.F.<br>16,150 S.F.<br>5939 S.F.<br>280 S.F.                                                                                                     | EXISTING<br>NEW                                                                                                                                                                                                                                                                                                                                                                                                                                                                                                                                                                                                                                                                                                                                                                                                                                                                                                                                                                                                                                                                                                                                                                                                                                                                                                                                                                                                                                                                                                                                                                                                                                                                                                                                                                                                                                                                                                                                                                                                                                                                                                                                                          |                                                                                                            |        |          | ľ<br>C<br>F       |
| ALLOWED<br>48% OF<br>35% OF<br>30% OF<br>TOTAL<br>EXISTING & PROP<br>HOUSE<br>NEW BF<br>GARAGI                                                                                                                                                                                                                                                                                                                                                                                                                                                                                                                                                                                                                                                                                                                                                                                                                                                                                                                                                                                                                                                                                                                                                                                                                                                                                                                                                                                                                                                                                                                                                                                                                                                                                                                                                                                                                                                                                                                                                                                                                                                                                                                                                                                                                                                                                                                                                                                                                                                                                                                                                            | FIRST 5000 S.F<br>NEXT 5000 S.F<br>NEXT 40,000 S<br>ALLOWED<br>OSED<br>FIRST FLOOR<br>REAKFAST NOO<br>E #1 AT 50%                                                                                                                                          | =_<br>§.F.<br>_                                                             | 1750 S.F.<br>12000 S.F.<br>16,150 S.F.<br>5939 S.F.<br>280 S.F.<br>276 S.F.                                                                                         | EXISTING<br>NEW<br>EXISTING                                                                                                                                                                                                                                                                                                                                                                                                                                                                                                                                                                                                                                                                                                                                                                                                                                                                                                                                                                                                                                                                                                                                                                                                                                                                                                                                                                                                                                                                                                                                                                                                                                                                                                                                                                                                                                                                                                                                                                                                                                                                                                                                              | 6735 S.F.                                                                                                  |        |          | N<br>()<br>F<br>E |
| ALLOWED<br>48% OF<br>35% OF<br>30% OF<br>TOTAL<br>EXISTING & PROP<br>HOUSE<br>NEW BF<br>GARAGI<br>GARAGI                                                                                                                                                                                                                                                                                                                                                                                                                                                                                                                                                                                                                                                                                                                                                                                                                                                                                                                                                                                                                                                                                                                                                                                                                                                                                                                                                                                                                                                                                                                                                                                                                                                                                                                                                                                                                                                                                                                                                                                                                                                                                                                                                                                                                                                                                                                                                                                                                                                                                                                                                  | FIRST 5000 S.F<br>NEXT 5000 S.F<br>NEXT 40,000 S<br>ALLOWED<br>OSED<br>FIRST FLOOR<br>REAKFAST NOO<br>E #1 AT 50%                                                                                                                                          | =.<br>δ.F. –                                                                | 1750 S.F.<br>12000 S.F.<br>16,150 S.F.<br>5939 S.F.<br>280 S.F.<br>276 S.F.                                                                                         | EXISTING<br>NEW<br>EXISTING<br>* MODIFIED                                                                                                                                                                                                                                                                                                                                                                                                                                                                                                                                                                                                                                                                                                                                                                                                                                                                                                                                                                                                                                                                                                                                                                                                                                                                                                                                                                                                                                                                                                                                                                                                                                                                                                                                                                                                                                                                                                                                                                                                                                                                                                                                |                                                                                                            |        |          | ľ<br>k<br>H<br>H  |
| ALLOWED<br>48% OF<br>35% OF<br>30% OF<br>TOTAL<br>EXISTING & PROP<br>HOUSE<br>NEW BF<br>GARAGI<br>GARAGI<br>HOUSE<br>NEW AE                                                                                                                                                                                                                                                                                                                                                                                                                                                                                                                                                                                                                                                                                                                                                                                                                                                                                                                                                                                                                                                                                                                                                                                                                                                                                                                                                                                                                                                                                                                                                                                                                                                                                                                                                                                                                                                                                                                                                                                                                                                                                                                                                                                                                                                                                                                                                                                                                                                                                                                               | FIRST 5000 S.F<br>NEXT 5000 S.F<br>NEXT 40,000 S<br>ALLOWED<br>OSED<br>FIRST FLOOR<br>EAKFAST NOO<br>E #1 AT 50%<br>E #2 AT 50%<br>SECOND FLOO                                                                                                             | =<br>5.F.<br>-<br>K<br>R<br>GAR, #1                                         | 1750 S.F.<br>12000 S.F.<br>16,150 S.F.<br>5939 S.F.<br>280 S.F.<br>276 S.F.<br>240 S.F.<br>4026 S.F.<br>1200 S.F.                                                   | EXISTING<br>NEW<br>EXISTING<br>* MODIFIED<br>EXISTING<br>NEW                                                                                                                                                                                                                                                                                                                                                                                                                                                                                                                                                                                                                                                                                                                                                                                                                                                                                                                                                                                                                                                                                                                                                                                                                                                                                                                                                                                                                                                                                                                                                                                                                                                                                                                                                                                                                                                                                                                                                                                                                                                                                                             |                                                                                                            |        |          | 1<br>0<br>F<br>E  |
| ALLOWED<br>48% OF<br>35% OF<br>30% OF<br>TOTAL<br>EXISTING & PROP<br>HOUSE<br>NEW BF<br>GARAGI<br>GARAGI<br>HOUSE<br>NEW AE<br>NEW AE                                                                                                                                                                                                                                                                                                                                                                                                                                                                                                                                                                                                                                                                                                                                                                                                                                                                                                                                                                                                                                                                                                                                                                                                                                                                                                                                                                                                                                                                                                                                                                                                                                                                                                                                                                                                                                                                                                                                                                                                                                                                                                                                                                                                                                                                                                                                                                                                                                                                                                                     | FIRST 5000 S.F<br>NEXT 5000 S.F<br>NEXT 40,000 S<br>ALLOWED<br>OSED<br>FIRST FLOOR<br>EAKFAST NOO<br>E #1 AT 50%<br>E #2 AT 50%<br>SECOND FLOO                                                                                                             | =<br>5.F.<br>-<br>K<br>SAR, #1<br>GAR, #2                                   | 1750 S.F.<br>12000 S.F.<br>16,150 S.F.<br>280 S.F.<br>276 S.F.<br>240 S.F.<br>4026 S.F.<br>1200 S.F.<br>520 S.F.                                                    | EXISTING<br>NEW<br>EXISTING<br>* MODIFIED<br>EXISTING<br>NEW<br>NEW                                                                                                                                                                                                                                                                                                                                                                                                                                                                                                                                                                                                                                                                                                                                                                                                                                                                                                                                                                                                                                                                                                                                                                                                                                                                                                                                                                                                                                                                                                                                                                                                                                                                                                                                                                                                                                                                                                                                                                                                                                                                                                      |                                                                                                            |        |          | ľ<br>()<br>F<br>E |
| ALLOWED<br>48% OF<br>35% OF<br>30% OF<br>TOTAL<br>EXISTING & PROP<br>HOUSE<br>NEW BF<br>GARAGI<br>GARAGI<br>GARAGI<br>ALLOWED                                                                                                                                                                                                                                                                                                                                                                                                                                                                                                                                                                                                                                                                                                                                                                                                                                                                                                                                                                                                                                                                                                                                                                                                                                                                                                                                                                                                                                                                                                                                                                                                                                                                                                                                                                                                                                                                                                                                                                                                                                                                                                                                                                                                                                                                                                                                                                                                                                                                                                                             | FIRST 5000 S.F<br>NEXT 5000 S.F<br>NEXT 40,000 S<br>ALLOWED<br>OSED<br>FIRST FLOOR<br>EAKFAST NOO<br>E #1 AT 50%<br>E #2 AT 50%<br>SECOND FLOO                                                                                                             | =.<br>5.F.<br>                                                              | 1750 S.F.<br>12000 S.F.<br>16,150 S.F.<br>280 S.F.<br>276 S.F.<br>240 S.F.<br>4026 S.F.<br>1200 S.F.<br>520 S.F.<br>377 S.F.                                        | EXISTING<br>NEW<br>EXISTING<br>* MODIFIED<br>EXISTING<br>NEW                                                                                                                                                                                                                                                                                                                                                                                                                                                                                                                                                                                                                                                                                                                                                                                                                                                                                                                                                                                                                                                                                                                                                                                                                                                                                                                                                                                                                                                                                                                                                                                                                                                                                                                                                                                                                                                                                                                                                                                                                                                                                                             |                                                                                                            |        |          | ľ<br>G<br>F<br>E  |
| ALLOWED<br>48% OF<br>35% OF<br>30% OF<br>TOTAL<br>EXISTING & PROP<br>HOUSE<br>NEW BF<br>GARAGI<br>GARAGI<br>GARAGI<br>HOUSE<br>NEW AE<br>NEW AE<br>NEW AE<br>NEW AE                                                                                                                                                                                                                                                                                                                                                                                                                                                                                                                                                                                                                                                                                                                                                                                                                                                                                                                                                                                                                                                                                                                                                                                                                                                                                                                                                                                                                                                                                                                                                                                                                                                                                                                                                                                                                                                                                                                                                                                                                                                                                                                                                                                                                                                                                                                                                                                                                                                                                       | FIRST 5000 S.F<br>NEXT 5000 S.F<br>NEXT 40,000 S<br>ALLOWED<br>OSED<br>FIRST FLOOR<br>EAKFAST NOO<br>E #1 AT 50%<br>E #2 AT 50%<br>SECOND FLOO<br>DITION OVER (<br>DUITION OVER (<br>SURE TERRACE                                                          | 5.F.<br>S.F.<br>K<br>SAR, #1<br>GAR, #2<br>SOUTH<br>SOUTH                   | 1750 S.F.<br>12000 S.F.<br>16,150 S.F.<br>280 S.F.<br>276 S.F.<br>240 S.F.<br>240 S.F.<br>1200 S.F.<br>520 S.F.<br>377 S.F.<br>560 S.F.                             | EXISTING<br>NEW<br>EXISTING<br>* MODIFIED<br>EXISTING<br>NEW<br>NEW                                                                                                                                                                                                                                                                                                                                                                                                                                                                                                                                                                                                                                                                                                                                                                                                                                                                                                                                                                                                                                                                                                                                                                                                                                                                                                                                                                                                                                                                                                                                                                                                                                                                                                                                                                                                                                                                                                                                                                                                                                                                                                      | 6735 S.F.                                                                                                  |        |          | l<br>()<br>E      |
| ALLOWED<br>48% OF<br>35% OF<br>30% OF<br>TOTAL<br>EXISTING & PROP<br>HOUSE<br>NEW BF<br>GARAGI<br>GARAGI<br>ALLOWED                                                                                                                                                                                                                                                                                                                                                                                                                                                                                                                                                                                                                                                                                                                                                                                                                                                                                                                                                                                                                                                                                                                                                                                                                                                                                                                                                                                                                                                                                                                                                                                                                                                                                                                                                                                                                                                                                                                                                                                                                                                                                                                                                                                                                                                                                                                                                                                                                                                                                                                                       | FIRST 5000 S.F<br>NEXT 5000 S.F<br>NEXT 40,000 S<br>ALLOWED<br>OSED<br>FIRST FLOOR<br>EAKFAST NOO<br>E #1 AT 50%<br>E #2 AT 50%<br>SECOND FLOO<br>DITION OVER 0<br>SURE TERRACE<br>DITION REAR                                                             | 5.F.<br>S.F.<br>K<br>SAR, #1<br>GAR, #2<br>SOUTH<br>SOUTH                   | 1750 S.F.<br>12000 S.F.<br>16,150 S.F.<br>280 S.F.<br>276 S.F.<br>240 S.F.<br>240 S.F.<br>1200 S.F.<br>520 S.F.<br>377 S.F.<br>560 S.F.                             | EXISTING<br>NEW<br>EXISTING<br>* MODIFIED<br>EXISTING<br>NEW<br>NEW<br>NEW<br>NEW                                                                                                                                                                                                                                                                                                                                                                                                                                                                                                                                                                                                                                                                                                                                                                                                                                                                                                                                                                                                                                                                                                                                                                                                                                                                                                                                                                                                                                                                                                                                                                                                                                                                                                                                                                                                                                                                                                                                                                                                                                                                                        |                                                                                                            |        |          | l<br>()<br>F<br>E |
| ALLOWED<br>48% OF<br>35% OF<br>30% OF<br>TOTAL<br>EXISTING & PROP<br>HOUSE<br>NEW BF<br>GARAGI<br>GARAGI<br>GARAGI<br>NEW AE<br>NEW AE<br>NEW AE<br>NEW AE<br>NEW AE                                                                                                                                                                                                                                                                                                                                                                                                                                                                                                                                                                                                                                                                                                                                                                                                                                                                                                                                                                                                                                                                                                                                                                                                                                                                                                                                                                                                                                                                                                                                                                                                                                                                                                                                                                                                                                                                                                                                                                                                                                                                                                                                                                                                                                                                                                                                                                                                                                                                                      | FIRST 5000 S.F<br>NEXT 5000 S.F<br>NEXT 40,000 S<br>ALLOWED<br>OSED<br>FIRST FLOOR<br>EAKFAST NOO<br>E #1 AT 50%<br>E #2 AT 50%<br>SECOND FLOO<br>DITION OVER 0<br>SURE TERRACE<br>DITION REAR                                                             | S.F.<br>S.F.<br>K<br>GAR, #1<br>GAR, #2<br>SOUTH<br>SOUTH<br>SOUTH<br>NORTH | 1750 S.F.<br>12000 S.F.<br>16,150 S.F.<br>280 S.F.<br>276 S.F.<br>240 S.F.<br>240 S.F.<br>1200 S.F.<br>520 S.F.<br>377 S.F.<br>560 S.F.                             | EXISTING<br>NEW<br>EXISTING<br>* MODIFIED<br>EXISTING<br>NEW<br>NEW<br>NEW<br>NEW<br>NEW<br>NEW                                                                                                                                                                                                                                                                                                                                                                                                                                                                                                                                                                                                                                                                                                                                                                                                                                                                                                                                                                                                                                                                                                                                                                                                                                                                                                                                                                                                                                                                                                                                                                                                                                                                                                                                                                                                                                                                                                                                                                                                                                                                          | 6735 S.F.                                                                                                  |        |          | l<br>()<br>F<br>E |
| ALLOWED 48% OF 35% OF 30% OF TOTAL EXISTING & PROP HOUSE NEW BF GARAGI GARAGI GARAGI ALLOWED HOUSE NEW ALLOWED NEW ALLOWED HOUSE NEW ALLOWED HOUS NEW ALLOWED HOUSE NEW HOUSE NEW ALLOWED HOUSE                                                                                                                                                                                                                                                                                                                                                                                                                                                                                                                             | FIRST 5000 S.F<br>NEXT 5000 S.F<br>NEXT 40,000 S<br>ALLOWED<br>OSED<br>FIRST FLOOR<br>EAKFAST NOO<br>E #1 AT 50%<br>E #2 AT 50%<br>SECOND FLOO<br>DITION OVER 0<br>DUITION OVER 0<br>SURE TERRACE<br>DITION REAR<br>DITION REAR                            | S.F.<br>S.F.<br>K<br>GAR, #1<br>GAR, #2<br>SOUTH<br>SOUTH<br>SOUTH<br>NORTH | 1750 S.F.<br>12000 S.F.<br>16,150 S.F.<br>280 S.F.<br>276 S.F.<br>240 S.F.<br>4026 S.F.<br>1200 S.F.<br>520 S.F.<br>377 S.F.<br>560 S.F.<br>747 S.F.                | EXISTING<br>NEW<br>EXISTING<br>* MODIFIED<br>EXISTING<br>NEW<br>NEW<br>NEW<br>NEW<br>NEW<br>NEW                                                                                                                                                                                                                                                                                                                                                                                                                                                                                                                                                                                                                                                                                                                                                                                                                                                                                                                                                                                                                                                                                                                                                                                                                                                                                                                                                                                                                                                                                                                                                                                                                                                                                                                                                                                                                                                                                                                                                                                                                                                                          | 6735 S.F.<br>7053 SQ. FT                                                                                   |        |          | l<br>()<br>F<br>E |
| ALLOWED<br>48% OF<br>35% OF<br>30% OF<br>TOTAL<br>EXISTING & PROP<br>HOUSE<br>NEW BF<br>GARAGE<br>GARAGE<br>ARAGE<br>NEW AE<br>NEW AE<br>NEW AE<br>NEW AE<br>NEW AE<br>NEW AE<br>NEW AE<br>NEW AE                                                                                                                                                                                                                                                                                                                                                                                                                                                                                                                                                                                                                                                                                                                                                                                                                                                                                                                                                                                                                                                                                                                                                                                                                                                                                                                                                                                                                                                                                                                                                                                                                                                                                                                                                                                                                                                                                                                                                                                                                                                                                                                                                                                                                                                                                                                                                                                                                                                         | FIRST 5000 S.F<br>NEXT 5000 S.F<br>NEXT 40,000 S<br>ALLOWED<br>OSED<br>FIRST FLOOR<br>EAKFAST NOO<br>E #1 AT 50%<br>E #2 AT 50%<br>SECOND FLOO<br>DITION OVER 0<br>DUITION OVER 0<br>SURE TERRACE<br>DITION REAR<br>DITION REAR                            | S.F.<br>S.F.<br>-<br>-<br>-<br>-<br>-<br>-<br>-<br>-<br>-<br>-<br>-<br>-    | 1750 S.F.<br>12000 S.F.<br>16,150 S.F.<br>280 S.F.<br>276 S.F.<br>240 S.F.<br>4026 S.F.<br>1200 S.F.<br>520 S.F.<br>377 S.F.<br>560 S.F.<br>747 S.F.                | EXISTING<br>NEW<br>EXISTING<br>* MODIFIED<br>EXISTING<br>NEW<br>NEW<br>NEW<br>NEW<br>NEW<br>NEW                                                                                                                                                                                                                                                                                                                                                                                                                                                                                                                                                                                                                                                                                                                                                                                                                                                                                                                                                                                                                                                                                                                                                                                                                                                                                                                                                                                                                                                                                                                                                                                                                                                                                                                                                                                                                                                                                                                                                                                                                                                                          | 6735 S.F.<br>7053 SQ. FT                                                                                   |        |          | l<br>()<br>E      |
| ALLOWED<br>48% OF<br>35% OF<br>30% OF<br>TOTAL<br>EXISTING & PROP<br>HOUSE<br>NEW BF<br>GARAGI<br>GARAGI<br>HOUSE<br>NEW AD<br>ENCLOS<br>NEW AD<br>ENCLOS<br>ENCLOS<br>NEW AD<br>ENCLOS<br>NEW AD<br>ENCLOS<br>ENCLOS<br>ENCLOS<br>ENCLOS<br>ENCLOS<br>ENCLOS<br>ENCLOS<br>ENCLOS<br>ENCLOS<br>ENCLOS<br>ENCLOS<br>ENCLOS<br>ENCLOS<br>ENCLOS<br>ENCLOS<br>ENCLOS<br>ENCLOS<br>ENCLOS<br>ENCLOS<br>ENCLOS<br>ENCLOS<br>ENCLOS<br>ENCLOS<br>ENCLOS<br>ENCLOS<br>ENCLOS<br>ENCLOS<br>ENCLOS<br>ENCLOS<br>ENCLOS<br>ENCLOS<br>ENCLOS<br>ENCLOS<br>ENCLOS<br>ENCLOS<br>ENCLOS<br>ENCLOS<br>ENCLOS<br>ENCLOS<br>ENCLOS<br>ENCLOS<br>ENCLOS<br>ENCLOS<br>ENCLOS<br>ENCLOS<br>ENCLOS<br>ENCLOS<br>ENCLOS<br>ENCLOS<br>ENCLOS<br>ENCLOS<br>ENCLOS<br>ENCLOS<br>ENCLOS<br>ENCLOS<br>ENCLOS<br>ENCLOS<br>ENCLOS<br>ENCLOS<br>ENCLOS<br>ENCLOS<br>ENCLOS<br>ENCLOS<br>ENCLOS<br>ENCLOS<br>ENCLOS<br>ENCLOS<br>ENCLOS<br>ENCLOS<br>ENCLOS<br>ENCLOS<br>ENCLOS<br>ENCLOS<br>ENCLOS<br>ENCLOS<br>ENCLOS<br>ENCLOS<br>ENCLOS<br>ENCLOS<br>ENCLOS<br>ENCLOS<br>ENCLOS | FIRST 5000 S.F<br>NEXT 40,000 S<br>ALLOWED<br>OSED<br>FIRST FLOOR<br>EAKFAST NOO<br>E #1 AT 50%<br>E #2 AT 50%<br>SECOND FLOO<br>DITION OVER 0<br>DITION OVER 0<br>SURE TERRACE<br>DITION REAR<br>DITION REAR<br>DITION REAR                               | S.F.<br>S.F.<br>-<br>-<br>-<br>-<br>-<br>-<br>-<br>-<br>-<br>-<br>-<br>-    | 1750 S.F.<br>12000 S.F.<br>16,150 S.F.<br>280 S.F.<br>276 S.F.<br>240 S.F.<br>4026 S.F.<br>1200 S.F.<br>520 S.F.<br>377 S.F.<br>560 S.F.<br>747 S.F.<br>16,150 S.F. | EXISTING<br>NEW<br>EXISTING<br>* MODIFIED<br>EXISTING<br>NEW<br>NEW<br>NEW<br>NEW<br>NEW<br>NEW<br>NEW                                                                                                                                                                                                                                                                                                                                                                                                                                                                                                                                                                                                                                                                                                                                                                                                                                                                                                                                                                                                                                                                                                                                                                                                                                                                                                                                                                                                                                                                                                                                                                                                                                                                                                                                                                                                                                                                                                                                                                                                                                                                   | 6735 S.F.<br>7053 SQ. FT<br><u>13,788 SQ. FT. TOTAL</u><br>JSE COVERGE                                     |        |          | ľ<br>()<br>F      |
| ALLOWED<br>48% OF<br>35% OF<br>30% OF<br>TOTAL<br>EXISTING & PROP<br>HOUSE<br>SARAGI<br>GARAGI<br>HOUSE<br>NEW AE<br>ENCLOS<br>NEW AE<br>ENCLOS<br>ENCLOS<br>NEW AE<br>ENCLOS<br>ENCLOS<br>ENCLOS<br>ENCLOS<br>ENCLOS<br>ENCLOS<br>ENCLOS<br>ENCLOS<br>ENCLOS<br>ENCLOS<br>ENCLOS<br>ENCLOS<br>ENCLOS<br>ENCLOS<br>ENCLOS<br>ENCLOS<br>ENCLOS<br>ENCLOS<br>ENCLOS<br>ENCLOS<br>ENCLOS<br>ENCLOS<br>ENCLOS<br>ENCLOS<br>ENCLOS<br>ENCLOS<br>ENCLOS<br>ENCLOS<br>ENCLOS<br>ENCLOS<br>ENCLOS<br>ENCLOS<br>ENCLOS<br>ENCLOS<br>ENCLOS<br>ENCLOS<br>ENCLOS<br>ENCLOS<br>ENCLOS<br>ENCLOS<br>ENCLOS<br>ENCLOS<br>ENCLOS<br>ENCLOS<br>ENCLOS<br>ENCLOS<br>ENCLOS<br>ENCLOS<br>ENCLOS<br>ENCLOS<br>ENCLOS<br>ENCLOS<br>ENCLOS<br>ENCLOS<br>ENCLOS<br>ENCLOS<br>ENCLOS<br>ENCLOS<br>ENCLOS<br>ENCLOS<br>ENCLOS<br>ENCLOS<br>ENCLOS<br>ENCLOS<br>ENCLOS<br>ENCLOS<br>ENCLOS<br>ENCLOS<br>ENCLOS<br>ENCLOS<br>ENCLOS<br>ENCLOS<br>ENCLOS<br>ENCLOS<br>ENCLOS<br>ENCLOS<br>ENCLOS<br>ENCLOS<br>ENCLOS<br>ENCLOS<br>ENCLOS<br>ENCLOS<br>ENCLOS<br>ENCLOS<br>ENCLOS<br>ENCLOS<br>ENCLOS<br>ENCLOS<br>ENCLOS<br>ENCLOS<br>ENCLOS<br>ENCLOS<br>ENCLOS<br>ENCLOS<br>ENCLOS<br>ENCLOS<br>ENCLOS<br>ENCLOS<br>ENCLOS<br>ENCLOS<br>ENCLOS<br>ENCLOS<br>ENCLOS<br>ENCLOS<br>ENCLOS<br>ENCLOS<br>ENCLOS<br>ENCLOS<br>ENCLOS<br>ENCLOS<br>ENCLOS<br>ENCLOS<br>ENCLOS<br>ENCLOS<br>ENCLOS<br>ENCLOS<br>ENCLOS<br>ENCLOS<br>ENCLOS<br>ENCLOS<br>ENCLOS<br>ENCLOS<br>ENCLOS<br>ENCLOS<br>ENCLOS<br>ENCLOS<br>ENCLOS<br>ENCLOS<br>ENCLOS<br>ENCLOS<br>ENCLOS<br>ENCLOS<br>ENCLOS<br>ENCLOS<br>ENCLOS<br>ENCLOS<br>ENCLOS<br>ENCLOS<br>ENCLOS<br>ENCLOS<br>ENCLOS<br>ENCLOS<br>ENCLOS | FIRST 5000 S.F<br>NEXT 40,000 S<br>ALLOWED<br>OSED<br>FIRST FLOOR<br>EAKFAST NOO<br>E #1 AT 50%<br>E #2 AT 50%<br>SECOND FLOO<br>DITION OVER 0<br>DITION OVER 0<br>SURE TERRACE<br>DITION REAR<br>DITION REAR<br>DITION REAR<br>DITION REAR                | S.F.                                                                        | 1750 S.F.<br>12000 S.F.<br>16,150 S.F.<br>280 S.F.<br>276 S.F.<br>240 S.F.<br>4026 S.F.<br>1200 S.F.<br>520 S.F.<br>377 S.F.<br>560 S.F.<br>747 S.F.<br>16,150 S.F. | EXISTING<br>NEW<br>EXISTING<br>* MODIFIED<br>EXISTING<br>NEW<br>NEW<br>NEW<br>NEW<br>NEW<br>NEW<br>NEW                                                                                                                                                                                                                                                                                                                                                                                                                                                                                                                                                                                                                                                                                                                                                                                                                                                                                                                                                                                                                                                                                                                                                                                                                                                                                                                                                                                                                                                                                                                                                                                                                                                                                                                                                                                                                                                                                                                                                                                                                                                                   | 6735 S.F.<br>7053 SQ. FT<br><u>13,788 SQ. FT. TOTAL</u><br>JSE_COVERGE                                     |        |          |                   |
| ALLOWED<br>48% OF<br>35% OF<br>30% OF<br>TOTAL<br>EXISTING & PROP<br>HOUSE<br>NEW BF<br>GARAGI<br>GARAGI<br>HOUSE<br>NEW AD<br>ENCLOS<br>NEW AD<br>ENCLOS<br>ENCLOS<br>NEW AD<br>ENCLOS<br>NEW AD<br>ENCLOS<br>ENCLOS<br>ENCLOS<br>ENCLOS<br>ENCLOS<br>ENCLOS<br>ENCLOS<br>ENCLOS<br>ENCLOS<br>ENCLOS<br>ENCLOS<br>ENCLOS<br>ENCLOS<br>ENCLOS<br>ENCLOS<br>ENCLOS<br>ENCLOS<br>ENCLOS<br>ENCLOS<br>ENCLOS<br>ENCLOS<br>ENCLOS<br>ENCLOS<br>ENCLOS<br>ENCLOS<br>ENCLOS<br>ENCLOS<br>ENCLOS<br>ENCLOS<br>ENCLOS<br>ENCLOS<br>ENCLOS<br>ENCLOS<br>ENCLOS<br>ENCLOS<br>ENCLOS<br>ENCLOS<br>ENCLOS<br>ENCLOS<br>ENCLOS<br>ENCLOS<br>ENCLOS<br>ENCLOS<br>ENCLOS<br>ENCLOS<br>ENCLOS<br>ENCLOS<br>ENCLOS<br>ENCLOS<br>ENCLOS<br>ENCLOS<br>ENCLOS<br>ENCLOS<br>ENCLOS<br>ENCLOS<br>ENCLOS<br>ENCLOS<br>ENCLOS<br>ENCLOS<br>ENCLOS<br>ENCLOS<br>ENCLOS<br>ENCLOS<br>ENCLOS<br>ENCLOS<br>ENCLOS<br>ENCLOS<br>ENCLOS<br>ENCLOS<br>ENCLOS<br>ENCLOS<br>ENCLOS<br>ENCLOS<br>ENCLOS<br>ENCLOS<br>ENCLOS<br>ENCLOS<br>ENCLOS<br>ENCLOS<br>ENCLOS<br>ENCLOS<br>ENCLOS | FIRST 5000 S.F<br>NEXT 40,000 S<br>ALLOWED<br>OSED<br>FIRST FLOOR<br>EAKFAST NOO<br>E #1 AT 50%<br>E #2 AT 50%<br>SECOND FLOO<br>DITION OVER 0<br>DITION OVER 0<br>SURE TERRACE<br>DITION REAR<br>DITION REAR<br>DITION REAR<br>DITION REAR<br>DITION REAR | S.F.                                                                        | 1750 S.F.<br>12000 S.F.<br>16,150 S.F.<br>280 S.F.<br>276 S.F.<br>240 S.F.<br>4026 S.F.<br>1200 S.F.<br>520 S.F.<br>377 S.F.<br>560 S.F.<br>747 S.F.<br>16,150 S.F. | EXISTING<br>NEW<br>EXISTING<br>* MODIFIED<br>EXISTING<br>NEW<br>NEW<br>NEW<br>NEW<br>NEW<br>NEW<br>NEW                                                                                                                                                                                                                                                                                                                                                                                                                                                                                                                                                                                                                                                                                                                                                                                                                                                                                                                                                                                                                                                                                                                                                                                                                                                                                                                                                                                                                                                                                                                                                                                                                                                                                                                                                                                                                                                                                                                                                                                                                                                                   | 6735 S.F.<br>7053 SQ. FT<br><u>13,788 SQ. FT. TOTAL</u><br>JSE COVERGE<br>AGE<br>AGE                       |        |          |                   |
| ALLOWED<br>48% OF<br>35% OF<br>30% OF<br>TOTAL<br>EXISTING & PROP<br>HOUSE<br>NEW BF<br>GARAGI<br>GARAGI<br>HOUSE<br>NEW AE<br>NEW AE                                                                                                                                                                                                                                                                                                                                                                                                                                                                                                                                                                                                                                                                                                                                                                                                                                                                                                                                                                                                                                                                                                                                                                                                                                                                                                                                                                                                                                                                                                                                                                                                                                                                                                                                                                                                                                                                                                                                                                                                                                                                                                                                                                                                                                                                                                                                           | FIRST 5000 S.F<br>NEXT 40,000 S<br>ALLOWED<br>OSED<br>FIRST FLOOR<br>EAKFAST NOO<br>E #1 AT 50%<br>E #2 AT 50%<br>SECOND FLOO<br>DITION OVER 0<br>DITION OVER 0<br>SURE TERRACE<br>DITION REAR<br>DITION REAR<br>DITION REAR<br>DITION REAR<br>DITION REAR | S.F.                                                                        | 1750 S.F.<br>12000 S.F.<br>16,150 S.F.<br>280 S.F.<br>276 S.F.<br>240 S.F.<br>4026 S.F.<br>1200 S.F.<br>520 S.F.<br>377 S.F.<br>560 S.F.<br>747 S.F.<br>16,150 S.F. | EXISTING<br>NEW<br>EXISTING<br>* MODIFIED<br>EXISTING<br>NEW<br>NEW<br>NEW<br>NEW<br>NEW<br>NEW<br>NEW<br>NEW<br>Sew<br>Second States of the second states o | 6735 S.F.<br>7053 SQ. FT<br><u>13,788 SQ. FT. TOTAL</u><br>JSE COVERGE<br>AGE<br>AGE<br>AGE                |        |          |                   |
| ALLOWED<br>48% OF<br>35% OF<br>30% OF<br>TOTAL<br>EXISTING & PROP<br>HOUSE<br>NEW BF<br>GARAGI<br>GARAGI<br>HOUSE<br>NEW AE<br>NEW AE                                                                                                                                                                                                                                                                                                                                                                                                                                                                                                                                                                                                                                                                                                                                                                                                                                                                                                                                                                                                                                                                                                                                                                                                                                                                                                                                                                                                                                                                                                                                                                                                                                                                                                                                                                                                                                                                                                                                                                                                                                                                                                                                                                                                                                                                                                                                           | FIRST 5000 S.F<br>NEXT 40,000 S<br>ALLOWED<br>OSED<br>FIRST FLOOR<br>EAKFAST NOO<br>E #1 AT 50%<br>E #2 AT 50%<br>SECOND FLOO<br>DITION OVER 0<br>DITION OVER 0<br>SURE TERRACE<br>DITION REAR<br>DITION REAR<br>DITION REAR<br>DITION REAR<br>DITION REAR | S.F.                                                                        | 1750 S.F.<br>12000 S.F.<br>16,150 S.F.<br>280 S.F.<br>276 S.F.<br>240 S.F.<br>4026 S.F.<br>1200 S.F.<br>520 S.F.<br>377 S.F.<br>560 S.F.<br>747 S.F.<br>16,150 S.F. | EXISTING<br>NEW<br>EXISTING<br>* MODIFIED<br>* MODIFIED<br>EXISTING<br>NEW<br>NEW<br>NEW<br>NEW<br>NEW<br>NEW<br>NEW<br>NEW<br>NEW<br>Sev<br>Cover<br>-7492 S.F. HOU<br>-3899 COVER<br>-6100 COVER<br>-2700 COVER                                                                                                                                                                                                                                                                                                                                                                                                                                                                                                                                                                                                                                                                                                                                                                                                                                                                                                                                                                                                                                                                                                                                                                                                                                                                                                                                                                                                                                                                                                                                                                                                                                                                                                                                                                                                                                                                                                                                                        | 6735 S.F.<br>7053 SQ. FT<br><u>13,788 SQ. FT. TOTAL</u><br>JSE COVERGE<br>AGE<br>AGE<br>AGE                |        |          |                   |
| ALLOWED<br>48% OF<br>35% OF<br>30% OF<br>TOTAL<br>EXISTING & PROP<br>HOUSE<br>NEW BF<br>GARAGI<br>GARAGI<br>HOUSE<br>NEW AE<br>NEW AE                                                                                                                                                                                                                                                                                                                                                                                                                                                                                                                                                                                                                                                                                                                                                                                                                                                                                                                                                                                                                                                                                                                                                                                                                                                                                                                                                                                                                                                                                                                                                                                                                                                                                                                                                                                                                                                                                                                                                                                                                                                                                                                                                                                                                                                                                                                                           | FIRST 5000 S.F<br>NEXT 40,000 S<br>ALLOWED<br>OSED<br>FIRST FLOOR<br>EAKFAST NOO<br>E #1 AT 50%<br>E #2 AT 50%<br>SECOND FLOO<br>DITION OVER 0<br>DITION OVER 0<br>SURE TERRACE<br>DITION REAR<br>DITION REAR<br>DITION REAR<br>DITION REAR<br>DITION REAR | S.F.                                                                        | 1750 S.F.<br>12000 S.F.<br>16,150 S.F.<br>280 S.F.<br>276 S.F.<br>240 S.F.<br>4026 S.F.<br>1200 S.F.<br>520 S.F.<br>377 S.F.<br>560 S.F.<br>747 S.F.<br>16,150 S.F. | EXISTING<br>NEW<br>EXISTING<br>* MODIFIED<br>* MODIFIED<br>EXISTING<br>NEW<br>NEW<br>NEW<br>NEW<br>NEW<br>NEW<br>NEW<br>NEW<br>NEW<br>Set<br>-7492 S.F. HOU<br>-3899 COVER<br>-6100 COVER<br>-2700 COVER<br>-20,191 COVE                                                                                                                                                                                                                                                                                                                                                                                                                                                                                                                                                                                                                                                                                                                                                                                                                                                                                                                                                                                                                                                                                                                                                                                                                                                                                                                                                                                                                                                                                                                                                                                                                                                                                                                                                                                                                                                                                                                                                 | 6735 S.F.<br>7053 SQ. FT<br><u>13,788 SQ. FT. TOTAL</u><br>JSE COVERGE<br>AGE<br>AGE<br>AGE<br>AGE<br>RAGE |        |          |                   |
| ALLOWED<br>48% OF<br>35% OF<br>30% OF<br>TOTAL<br>EXISTING & PROP<br>HOUSE<br>NEW BF<br>GARAGI<br>GARAGI<br>HOUSE<br>NEW AE<br>NEW AE                                                                                                                                                                                                                                                                                                                                                                                                                                                                                                                                                                                                                                                                                                                                                                                                                                                                                                                                                                                                                                                                                                                                                                                                                                                                                                                                                                                                                                                                                                                                                                                                                                                                                                                                                                                                                                                                                                                                                                                                                                                                                                                                                                                                                                                                                                                                           | FIRST 5000 S.F<br>NEXT 40,000 S<br>ALLOWED<br>OSED<br>FIRST FLOOR<br>EAKFAST NOO<br>E #1 AT 50%<br>E #2 AT 50%<br>SECOND FLOO<br>DITION OVER 0<br>DITION OVER 0<br>SURE TERRACE<br>DITION REAR<br>DITION REAR<br>DITION REAR<br>DITION REAR<br>DITION REAR | S.F.                                                                        | 1750 S.F.<br>12000 S.F.<br>16,150 S.F.<br>280 S.F.<br>276 S.F.<br>240 S.F.<br>4026 S.F.<br>1200 S.F.<br>520 S.F.<br>377 S.F.<br>560 S.F.<br>747 S.F.<br>16,150 S.F. | EXISTING<br>NEW<br>EXISTING<br>* MODIFIED<br>* MODIFIED<br>EXISTING<br>NEW<br>NEW<br>NEW<br>NEW<br>NEW<br>NEW<br>NEW<br>NEW<br>NEW<br>Set<br>-7492 S.F. HOU<br>-3899 COVER<br>-6100 COVER<br>-2700 COVER<br>-20,191 COVE                                                                                                                                                                                                                                                                                                                                                                                                                                                                                                                                                                                                                                                                                                                                                                                                                                                                                                                                                                                                                                                                                                                                                                                                                                                                                                                                                                                                                                                                                                                                                                                                                                                                                                                                                                                                                                                                                                                                                 | 6735 S.F.<br>7053 SQ. FT<br><u>13,788 SQ. FT. TOTAL</u><br>JSE COVERGE<br>AGE<br>AGE<br>AGE<br>AGE<br>RAGE |        |          |                   |
| ALLOWED<br>48% OF<br>35% OF<br>30% OF<br>TOTAL<br>EXISTING & PROP<br>HOUSE<br>NEW BF<br>GARAGI<br>GARAGI<br>HOUSE<br>NEW AE<br>NEW AE                                                                                                                                                                                                                                                                                                                                                                                                                                                                                                                                                                                                                                                                                                                                                                                                                                                                                                                                                                                                                                                                                                                                                                                                                                                                                                                                                                                                                                                                                                                                                                                                                                                                                                                                                                                                                                                                                                                                                                                                                                                                                                                                                                                                                                                                                                                                           | FIRST 5000 S.F<br>NEXT 40,000 S<br>ALLOWED<br>OSED<br>FIRST FLOOR<br>EAKFAST NOO<br>E #1 AT 50%<br>E #2 AT 50%<br>SECOND FLOO<br>DITION OVER 0<br>DITION OVER 0<br>SURE TERRACE<br>DITION REAR<br>DITION REAR<br>DITION REAR<br>DITION REAR<br>DITION REAR | S.F.                                                                        | 1750 S.F.<br>12000 S.F.<br>16,150 S.F.<br>280 S.F.<br>276 S.F.<br>240 S.F.<br>4026 S.F.<br>1200 S.F.<br>520 S.F.<br>377 S.F.<br>560 S.F.<br>747 S.F.<br>16,150 S.F. | EXISTING<br>NEW<br>EXISTING<br>* MODIFIED<br>* MODIFIED<br>EXISTING<br>NEW<br>NEW<br>NEW<br>NEW<br>NEW<br>NEW<br>NEW<br>NEW<br>NEW<br>Set<br>-7492 S.F. HOU<br>-3899 COVER<br>-6100 COVER<br>-2700 COVER<br>-20,191 COVE                                                                                                                                                                                                                                                                                                                                                                                                                                                                                                                                                                                                                                                                                                                                                                                                                                                                                                                                                                                                                                                                                                                                                                                                                                                                                                                                                                                                                                                                                                                                                                                                                                                                                                                                                                                                                                                                                                                                                 | 6735 S.F.<br>7053 SQ. FT<br><u>13,788 SQ. FT. TOTAL</u><br>JSE COVERGE<br>AGE<br>AGE<br>AGE<br>AGE<br>RAGE |        |          |                   |