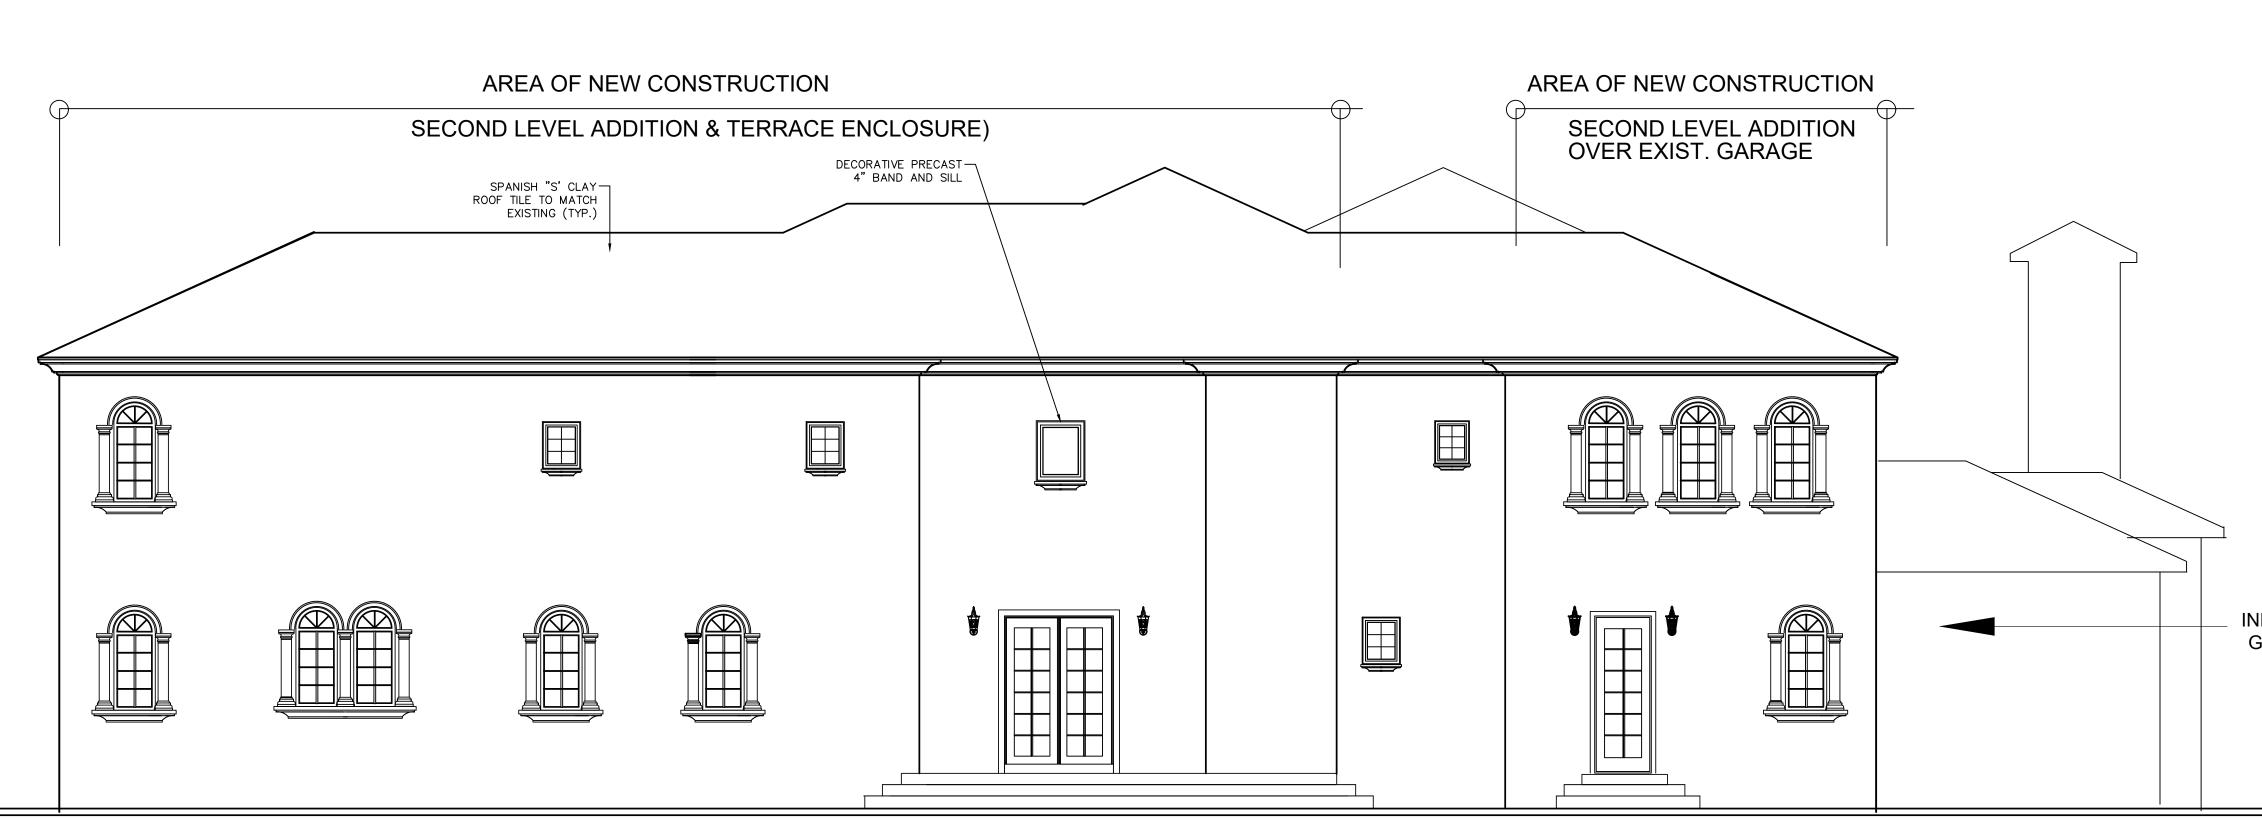

y gate hook).

6 — The bottom of the child mesh safety barrier shall not be more than 1 inch (25 mm) above the deck or installed surface (grade).







-7,585 S.F. PROVIDED















| E | XIS | TIN | G S | ECOI    | ND F  | LC | DOR   |
|---|-----|-----|-----|---------|-------|----|-------|
| 0 | 4'  | 8'  | 16  | ,SCALE: | 3/16" | =  | 1'-0" |











EFFECTED BY NEW SECOND LEVEL TO BE BUILT ABOVE.

PROPOSED GROUND FLOR PLAN 4' 8' 16, SCALE: 3/16'' = 1'-0''







PROPOSED SECOND FLOOR PLAN 4' 8' 16', SCALE: 3/16'' = 1'-0''









# 4026 SQ. FT EXISTING

# 3398 SQ. FT NEW











# EXISTING GROUND LEVEL FOOTPRINT.







. \_..





PROPOSED FRONT ELEVATION

















## **REAR ELEVATION** 3/16" EXISTING



**REAR ELEVATION NEW-WEST** 



## SIDE ELEVATION NEW-SOUTH



## SIDE ELEVATION EXISTING-SOUTH



## 3/16"



INDICATES EXISTING GROUND LEVEL GARAGE BAY TO BE REMOVED 340 SQ. FT.









**NEW-NORTH** 

SIDE ELEVATION

3/16"

## SIDE ELEVATION 3/16"







CABANA SIDE ELEVATION  $\frac{1}{4}$ " WEST







FRONT





FRONT





REAR







REAR