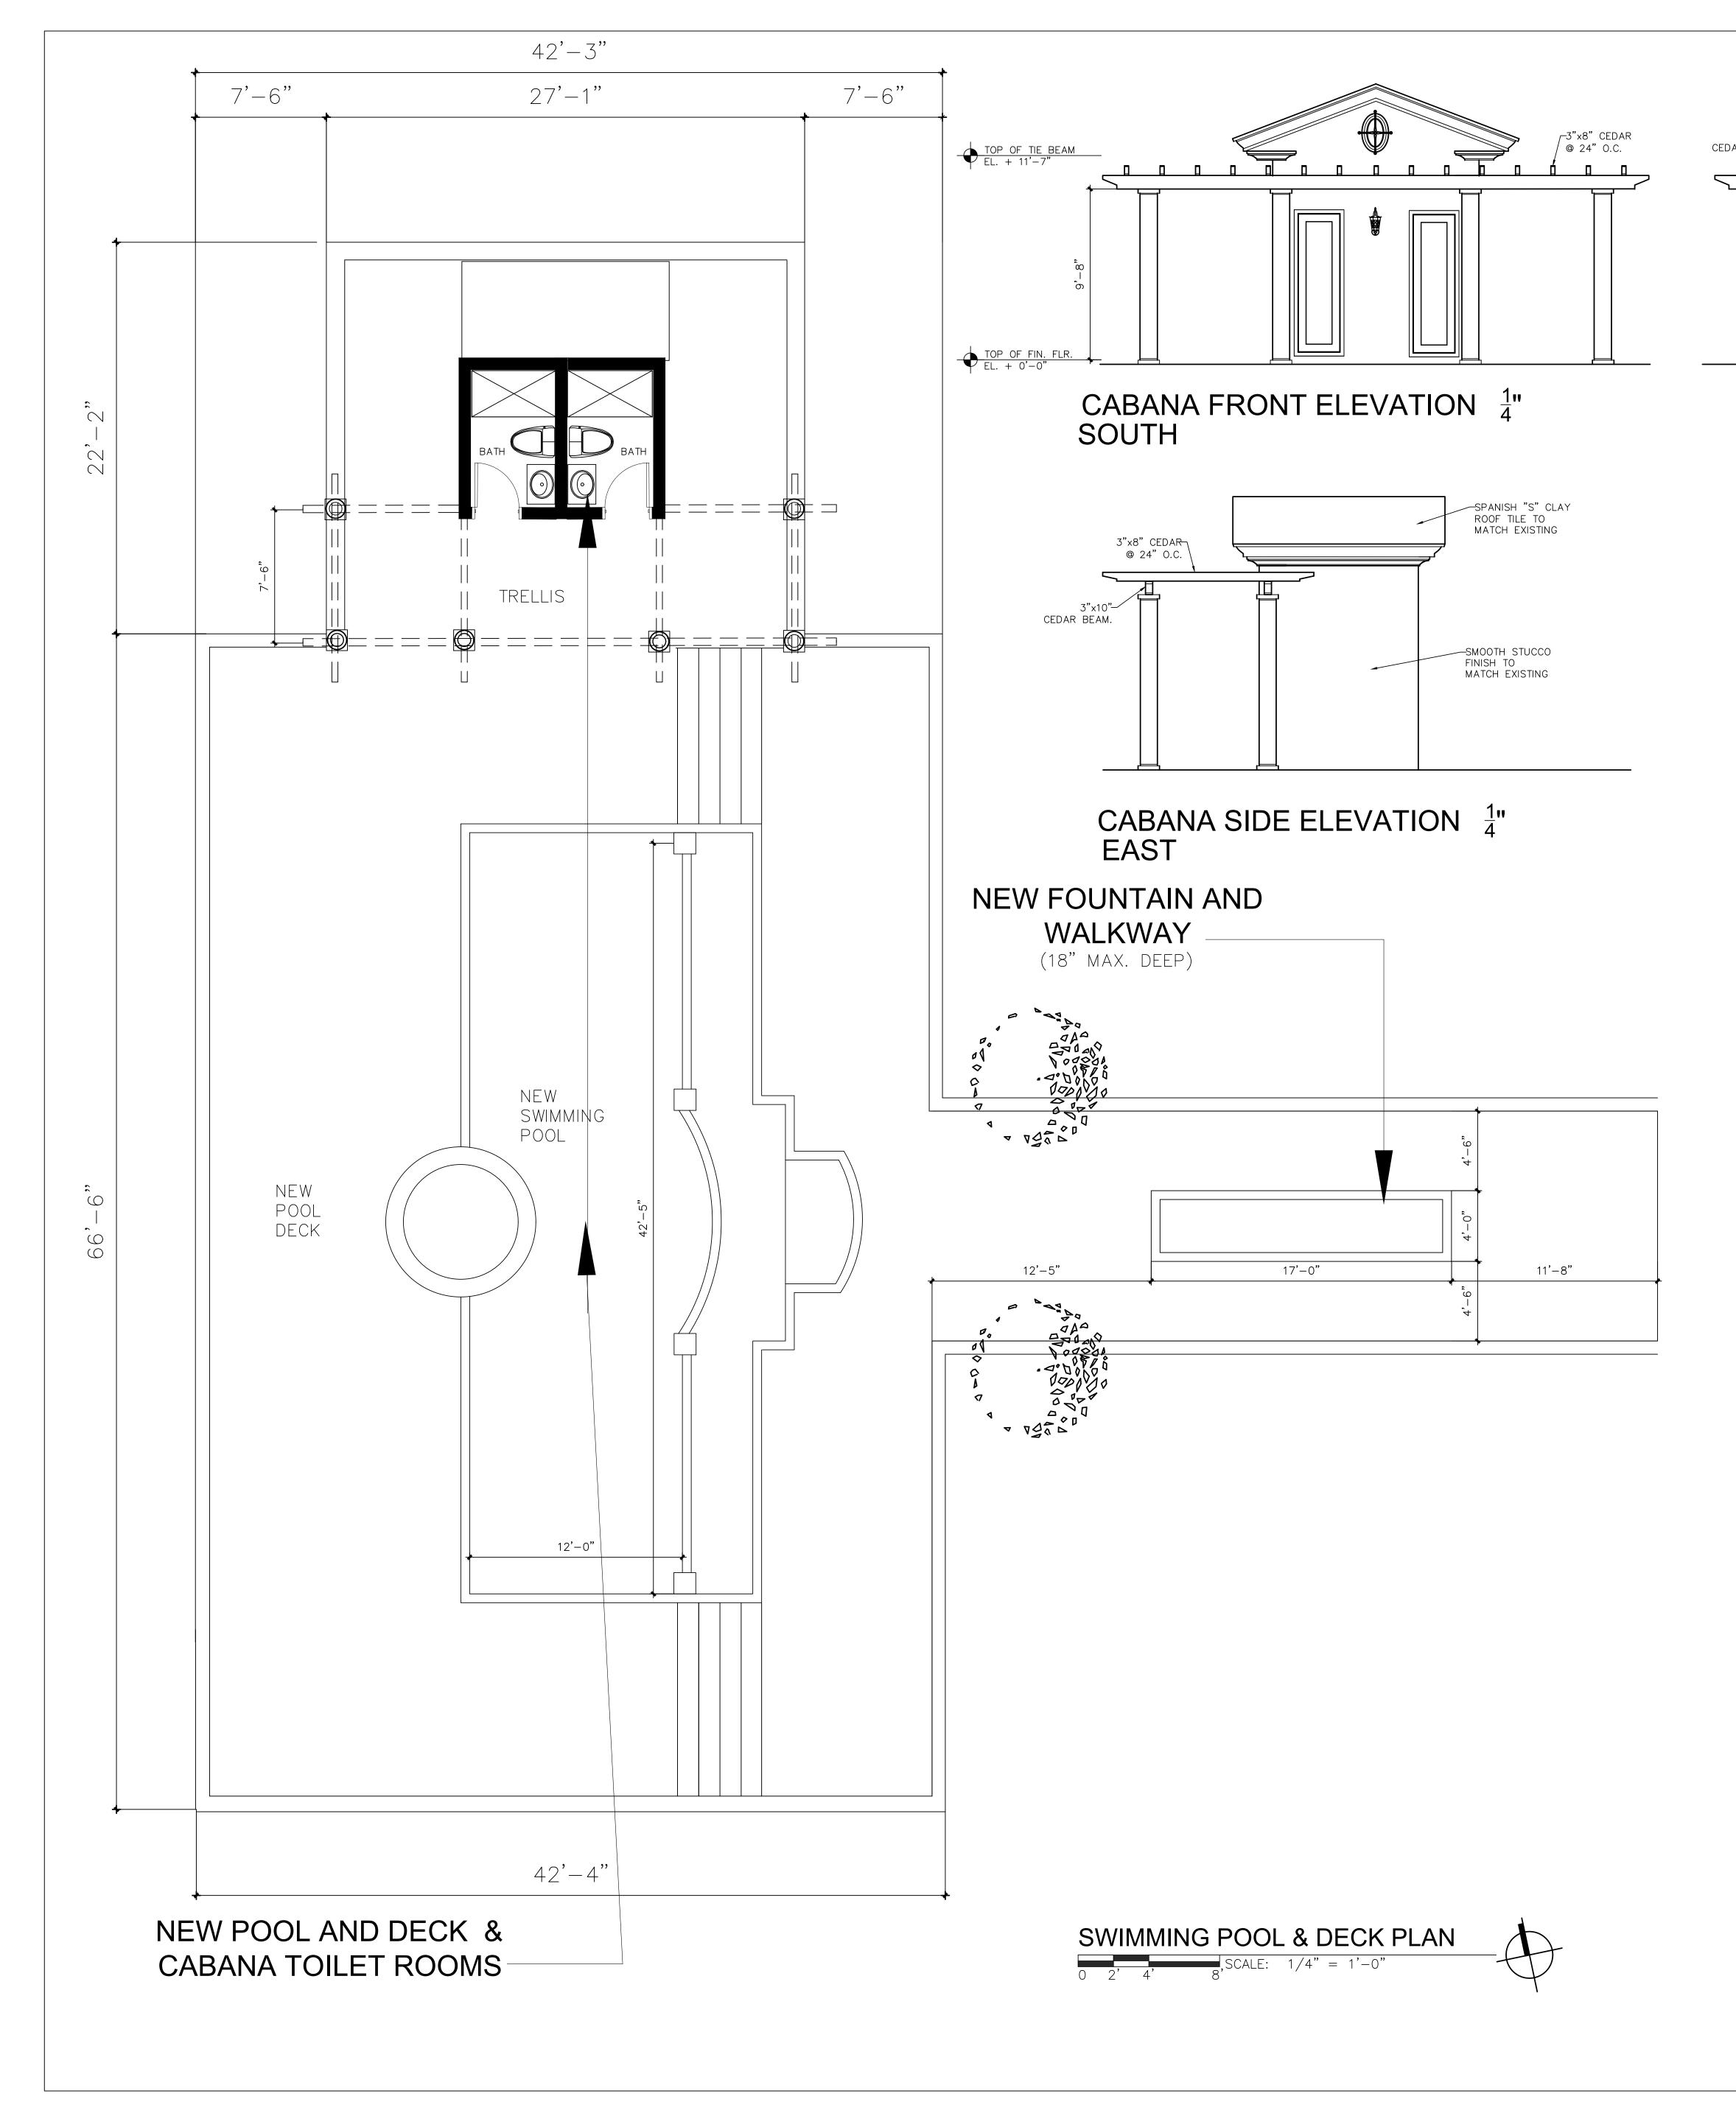

| ZONING R-USE DI                                                                                                                                                                                                                                                                                                                                                                                                                                                                                                                                                                                                                                                                                                                                                                                                                                                                                                                                                                                                                                                                                                                                                                                                                                                                                                                                                                                                                                                                                                                                                                                                                                                                                                                                                                                                                                                                                                                                                                                                                                                                                                                                                                                                                                                                                                                                                                                                                                                                                                                                                                                                                                           |                                                                                                                                                                                                                                                            |                                                                             |                                                                                                                                                                     |                                                                                                                                                                                                                                                                                                                                                                                                                                                                                                                                                                                                                                                                                                                                                                                                                                                                                                                                                                                                                                                                                                                                                                                                                                                                                                                                                                                                                                                                                                                                                                                                                                                                                                                                                                                                                                                                                                                                                                                                                                                                                                                                                                          |                                                                                                            |        |          | (                 |
|-----------------------------------------------------------------------------------------------------------------------------------------------------------------------------------------------------------------------------------------------------------------------------------------------------------------------------------------------------------------------------------------------------------------------------------------------------------------------------------------------------------------------------------------------------------------------------------------------------------------------------------------------------------------------------------------------------------------------------------------------------------------------------------------------------------------------------------------------------------------------------------------------------------------------------------------------------------------------------------------------------------------------------------------------------------------------------------------------------------------------------------------------------------------------------------------------------------------------------------------------------------------------------------------------------------------------------------------------------------------------------------------------------------------------------------------------------------------------------------------------------------------------------------------------------------------------------------------------------------------------------------------------------------------------------------------------------------------------------------------------------------------------------------------------------------------------------------------------------------------------------------------------------------------------------------------------------------------------------------------------------------------------------------------------------------------------------------------------------------------------------------------------------------------------------------------------------------------------------------------------------------------------------------------------------------------------------------------------------------------------------------------------------------------------------------------------------------------------------------------------------------------------------------------------------------------------------------------------------------------------------------------------------------|------------------------------------------------------------------------------------------------------------------------------------------------------------------------------------------------------------------------------------------------------------|-----------------------------------------------------------------------------|---------------------------------------------------------------------------------------------------------------------------------------------------------------------|--------------------------------------------------------------------------------------------------------------------------------------------------------------------------------------------------------------------------------------------------------------------------------------------------------------------------------------------------------------------------------------------------------------------------------------------------------------------------------------------------------------------------------------------------------------------------------------------------------------------------------------------------------------------------------------------------------------------------------------------------------------------------------------------------------------------------------------------------------------------------------------------------------------------------------------------------------------------------------------------------------------------------------------------------------------------------------------------------------------------------------------------------------------------------------------------------------------------------------------------------------------------------------------------------------------------------------------------------------------------------------------------------------------------------------------------------------------------------------------------------------------------------------------------------------------------------------------------------------------------------------------------------------------------------------------------------------------------------------------------------------------------------------------------------------------------------------------------------------------------------------------------------------------------------------------------------------------------------------------------------------------------------------------------------------------------------------------------------------------------------------------------------------------------------|------------------------------------------------------------------------------------------------------------|--------|----------|-------------------|
| SETBACKS AL                                                                                                                                                                                                                                                                                                                                                                                                                                                                                                                                                                                                                                                                                                                                                                                                                                                                                                                                                                                                                                                                                                                                                                                                                                                                                                                                                                                                                                                                                                                                                                                                                                                                                                                                                                                                                                                                                                                                                                                                                                                                                                                                                                                                                                                                                                                                                                                                                                                                                                                                                                                                                                               | LOWED: FRO<br>INTER<br>REAF                                                                                                                                                                                                                                | RIOR 1                                                                      | )'-0"<br>5'-0"<br>5'-0"                                                                                                                                             |                                                                                                                                                                                                                                                                                                                                                                                                                                                                                                                                                                                                                                                                                                                                                                                                                                                                                                                                                                                                                                                                                                                                                                                                                                                                                                                                                                                                                                                                                                                                                                                                                                                                                                                                                                                                                                                                                                                                                                                                                                                                                                                                                                          |                                                                                                            |        |          |                   |
| PF                                                                                                                                                                                                                                                                                                                                                                                                                                                                                                                                                                                                                                                                                                                                                                                                                                                                                                                                                                                                                                                                                                                                                                                                                                                                                                                                                                                                                                                                                                                                                                                                                                                                                                                                                                                                                                                                                                                                                                                                                                                                                                                                                                                                                                                                                                                                                                                                                                                                                                                                                                                                                                                        | ROPOSED FROM<br>INTER<br>REAF                                                                                                                                                                                                                              | RIOR 30                                                                     | 5'-0"<br>)'-0" N.C.<br>12'-3", 83'-2                                                                                                                                | n                                                                                                                                                                                                                                                                                                                                                                                                                                                                                                                                                                                                                                                                                                                                                                                                                                                                                                                                                                                                                                                                                                                                                                                                                                                                                                                                                                                                                                                                                                                                                                                                                                                                                                                                                                                                                                                                                                                                                                                                                                                                                                                                                                        |                                                                                                            |        |          |                   |
| LOT GROUND ARE                                                                                                                                                                                                                                                                                                                                                                                                                                                                                                                                                                                                                                                                                                                                                                                                                                                                                                                                                                                                                                                                                                                                                                                                                                                                                                                                                                                                                                                                                                                                                                                                                                                                                                                                                                                                                                                                                                                                                                                                                                                                                                                                                                                                                                                                                                                                                                                                                                                                                                                                                                                                                                            | EA:                                                                                                                                                                                                                                                        |                                                                             |                                                                                                                                                                     |                                                                                                                                                                                                                                                                                                                                                                                                                                                                                                                                                                                                                                                                                                                                                                                                                                                                                                                                                                                                                                                                                                                                                                                                                                                                                                                                                                                                                                                                                                                                                                                                                                                                                                                                                                                                                                                                                                                                                                                                                                                                                                                                                                          |                                                                                                            |        |          |                   |
|                                                                                                                                                                                                                                                                                                                                                                                                                                                                                                                                                                                                                                                                                                                                                                                                                                                                                                                                                                                                                                                                                                                                                                                                                                                                                                                                                                                                                                                                                                                                                                                                                                                                                                                                                                                                                                                                                                                                                                                                                                                                                                                                                                                                                                                                                                                                                                                                                                                                                                                                                                                                                                                           | <u>-7</u><br>15%-50,000 S.F                                                                                                                                                                                                                                | . 7500 S                                                                    | .F.                                                                                                                                                                 |                                                                                                                                                                                                                                                                                                                                                                                                                                                                                                                                                                                                                                                                                                                                                                                                                                                                                                                                                                                                                                                                                                                                                                                                                                                                                                                                                                                                                                                                                                                                                                                                                                                                                                                                                                                                                                                                                                                                                                                                                                                                                                                                                                          |                                                                                                            |        |          |                   |
| ALLOWED<br>ALL ACCESSORY<br>USES.                                                                                                                                                                                                                                                                                                                                                                                                                                                                                                                                                                                                                                                                                                                                                                                                                                                                                                                                                                                                                                                                                                                                                                                                                                                                                                                                                                                                                                                                                                                                                                                                                                                                                                                                                                                                                                                                                                                                                                                                                                                                                                                                                                                                                                                                                                                                                                                                                                                                                                                                                                                                                         | 5%-22,806 S.F.                                                                                                                                                                                                                                             | 1140 S                                                                      | 5.F.                                                                                                                                                                |                                                                                                                                                                                                                                                                                                                                                                                                                                                                                                                                                                                                                                                                                                                                                                                                                                                                                                                                                                                                                                                                                                                                                                                                                                                                                                                                                                                                                                                                                                                                                                                                                                                                                                                                                                                                                                                                                                                                                                                                                                                                                                                                                                          |                                                                                                            |        |          |                   |
| TOTAL ALLOWED                                                                                                                                                                                                                                                                                                                                                                                                                                                                                                                                                                                                                                                                                                                                                                                                                                                                                                                                                                                                                                                                                                                                                                                                                                                                                                                                                                                                                                                                                                                                                                                                                                                                                                                                                                                                                                                                                                                                                                                                                                                                                                                                                                                                                                                                                                                                                                                                                                                                                                                                                                                                                                             |                                                                                                                                                                                                                                                            | 8,640                                                                       | S.F.                                                                                                                                                                |                                                                                                                                                                                                                                                                                                                                                                                                                                                                                                                                                                                                                                                                                                                                                                                                                                                                                                                                                                                                                                                                                                                                                                                                                                                                                                                                                                                                                                                                                                                                                                                                                                                                                                                                                                                                                                                                                                                                                                                                                                                                                                                                                                          |                                                                                                            |        | •        |                   |
| GROUND LEVEL                                                                                                                                                                                                                                                                                                                                                                                                                                                                                                                                                                                                                                                                                                                                                                                                                                                                                                                                                                                                                                                                                                                                                                                                                                                                                                                                                                                                                                                                                                                                                                                                                                                                                                                                                                                                                                                                                                                                                                                                                                                                                                                                                                                                                                                                                                                                                                                                                                                                                                                                                                                                                                              | -                                                                                                                                                                                                                                                          |                                                                             |                                                                                                                                                                     |                                                                                                                                                                                                                                                                                                                                                                                                                                                                                                                                                                                                                                                                                                                                                                                                                                                                                                                                                                                                                                                                                                                                                                                                                                                                                                                                                                                                                                                                                                                                                                                                                                                                                                                                                                                                                                                                                                                                                                                                                                                                                                                                                                          |                                                                                                            |        | <b>•</b> |                   |
| HOUSE EXISTING                                                                                                                                                                                                                                                                                                                                                                                                                                                                                                                                                                                                                                                                                                                                                                                                                                                                                                                                                                                                                                                                                                                                                                                                                                                                                                                                                                                                                                                                                                                                                                                                                                                                                                                                                                                                                                                                                                                                                                                                                                                                                                                                                                                                                                                                                                                                                                                                                                                                                                                                                                                                                                            |                                                                                                                                                                                                                                                            | 5,939 5                                                                     |                                                                                                                                                                     | ISTING                                                                                                                                                                                                                                                                                                                                                                                                                                                                                                                                                                                                                                                                                                                                                                                                                                                                                                                                                                                                                                                                                                                                                                                                                                                                                                                                                                                                                                                                                                                                                                                                                                                                                                                                                                                                                                                                                                                                                                                                                                                                                                                                                                   |                                                                                                            |        |          |                   |
| MAIN FRONT POR                                                                                                                                                                                                                                                                                                                                                                                                                                                                                                                                                                                                                                                                                                                                                                                                                                                                                                                                                                                                                                                                                                                                                                                                                                                                                                                                                                                                                                                                                                                                                                                                                                                                                                                                                                                                                                                                                                                                                                                                                                                                                                                                                                                                                                                                                                                                                                                                                                                                                                                                                                                                                                            |                                                                                                                                                                                                                                                            | 121 S.F<br>37 S.F.                                                          |                                                                                                                                                                     | ISTING<br>ISTING                                                                                                                                                                                                                                                                                                                                                                                                                                                                                                                                                                                                                                                                                                                                                                                                                                                                                                                                                                                                                                                                                                                                                                                                                                                                                                                                                                                                                                                                                                                                                                                                                                                                                                                                                                                                                                                                                                                                                                                                                                                                                                                                                         |                                                                                                            |        |          |                   |
| SERVICE PORCH #                                                                                                                                                                                                                                                                                                                                                                                                                                                                                                                                                                                                                                                                                                                                                                                                                                                                                                                                                                                                                                                                                                                                                                                                                                                                                                                                                                                                                                                                                                                                                                                                                                                                                                                                                                                                                                                                                                                                                                                                                                                                                                                                                                                                                                                                                                                                                                                                                                                                                                                                                                                                                                           |                                                                                                                                                                                                                                                            | 84 S.F.                                                                     |                                                                                                                                                                     | ISTING                                                                                                                                                                                                                                                                                                                                                                                                                                                                                                                                                                                                                                                                                                                                                                                                                                                                                                                                                                                                                                                                                                                                                                                                                                                                                                                                                                                                                                                                                                                                                                                                                                                                                                                                                                                                                                                                                                                                                                                                                                                                                                                                                                   |                                                                                                            |        |          |                   |
| GARAGE #1                                                                                                                                                                                                                                                                                                                                                                                                                                                                                                                                                                                                                                                                                                                                                                                                                                                                                                                                                                                                                                                                                                                                                                                                                                                                                                                                                                                                                                                                                                                                                                                                                                                                                                                                                                                                                                                                                                                                                                                                                                                                                                                                                                                                                                                                                                                                                                                                                                                                                                                                                                                                                                                 |                                                                                                                                                                                                                                                            | 551 S.F                                                                     |                                                                                                                                                                     | ISTING                                                                                                                                                                                                                                                                                                                                                                                                                                                                                                                                                                                                                                                                                                                                                                                                                                                                                                                                                                                                                                                                                                                                                                                                                                                                                                                                                                                                                                                                                                                                                                                                                                                                                                                                                                                                                                                                                                                                                                                                                                                                                                                                                                   |                                                                                                            |        | •        | (                 |
| GARAGE #2                                                                                                                                                                                                                                                                                                                                                                                                                                                                                                                                                                                                                                                                                                                                                                                                                                                                                                                                                                                                                                                                                                                                                                                                                                                                                                                                                                                                                                                                                                                                                                                                                                                                                                                                                                                                                                                                                                                                                                                                                                                                                                                                                                                                                                                                                                                                                                                                                                                                                                                                                                                                                                                 |                                                                                                                                                                                                                                                            | 480 S.F                                                                     |                                                                                                                                                                     | ISTING * MODIFIE                                                                                                                                                                                                                                                                                                                                                                                                                                                                                                                                                                                                                                                                                                                                                                                                                                                                                                                                                                                                                                                                                                                                                                                                                                                                                                                                                                                                                                                                                                                                                                                                                                                                                                                                                                                                                                                                                                                                                                                                                                                                                                                                                         | ED                                                                                                         |        |          |                   |
| NEW BREAKFAST                                                                                                                                                                                                                                                                                                                                                                                                                                                                                                                                                                                                                                                                                                                                                                                                                                                                                                                                                                                                                                                                                                                                                                                                                                                                                                                                                                                                                                                                                                                                                                                                                                                                                                                                                                                                                                                                                                                                                                                                                                                                                                                                                                                                                                                                                                                                                                                                                                                                                                                                                                                                                                             | NOOK                                                                                                                                                                                                                                                       | 280 S.F                                                                     |                                                                                                                                                                     | W                                                                                                                                                                                                                                                                                                                                                                                                                                                                                                                                                                                                                                                                                                                                                                                                                                                                                                                                                                                                                                                                                                                                                                                                                                                                                                                                                                                                                                                                                                                                                                                                                                                                                                                                                                                                                                                                                                                                                                                                                                                                                                                                                                        |                                                                                                            |        |          |                   |
|                                                                                                                                                                                                                                                                                                                                                                                                                                                                                                                                                                                                                                                                                                                                                                                                                                                                                                                                                                                                                                                                                                                                                                                                                                                                                                                                                                                                                                                                                                                                                                                                                                                                                                                                                                                                                                                                                                                                                                                                                                                                                                                                                                                                                                                                                                                                                                                                                                                                                                                                                                                                                                                           |                                                                                                                                                                                                                                                            | 7492 S                                                                      | S.F.                                                                                                                                                                |                                                                                                                                                                                                                                                                                                                                                                                                                                                                                                                                                                                                                                                                                                                                                                                                                                                                                                                                                                                                                                                                                                                                                                                                                                                                                                                                                                                                                                                                                                                                                                                                                                                                                                                                                                                                                                                                                                                                                                                                                                                                                                                                                                          |                                                                                                            |        |          |                   |
| ACCESSORY USE                                                                                                                                                                                                                                                                                                                                                                                                                                                                                                                                                                                                                                                                                                                                                                                                                                                                                                                                                                                                                                                                                                                                                                                                                                                                                                                                                                                                                                                                                                                                                                                                                                                                                                                                                                                                                                                                                                                                                                                                                                                                                                                                                                                                                                                                                                                                                                                                                                                                                                                                                                                                                                             | -                                                                                                                                                                                                                                                          | <b></b> -                                                                   |                                                                                                                                                                     | /                                                                                                                                                                                                                                                                                                                                                                                                                                                                                                                                                                                                                                                                                                                                                                                                                                                                                                                                                                                                                                                                                                                                                                                                                                                                                                                                                                                                                                                                                                                                                                                                                                                                                                                                                                                                                                                                                                                                                                                                                                                                                                                                                                        |                                                                                                            |        |          |                   |
| CABANNA NEW<br>POOL NEW                                                                                                                                                                                                                                                                                                                                                                                                                                                                                                                                                                                                                                                                                                                                                                                                                                                                                                                                                                                                                                                                                                                                                                                                                                                                                                                                                                                                                                                                                                                                                                                                                                                                                                                                                                                                                                                                                                                                                                                                                                                                                                                                                                                                                                                                                                                                                                                                                                                                                                                                                                                                                                   |                                                                                                                                                                                                                                                            | 100 S.F<br>790 S.F                                                          |                                                                                                                                                                     | ( ALLOWED                                                                                                                                                                                                                                                                                                                                                                                                                                                                                                                                                                                                                                                                                                                                                                                                                                                                                                                                                                                                                                                                                                                                                                                                                                                                                                                                                                                                                                                                                                                                                                                                                                                                                                                                                                                                                                                                                                                                                                                                                                                                                                                                                                |                                                                                                            |        |          |                   |
| FOUNTAIN #1                                                                                                                                                                                                                                                                                                                                                                                                                                                                                                                                                                                                                                                                                                                                                                                                                                                                                                                                                                                                                                                                                                                                                                                                                                                                                                                                                                                                                                                                                                                                                                                                                                                                                                                                                                                                                                                                                                                                                                                                                                                                                                                                                                                                                                                                                                                                                                                                                                                                                                                                                                                                                                               |                                                                                                                                                                                                                                                            | 115 S.F                                                                     |                                                                                                                                                                     |                                                                                                                                                                                                                                                                                                                                                                                                                                                                                                                                                                                                                                                                                                                                                                                                                                                                                                                                                                                                                                                                                                                                                                                                                                                                                                                                                                                                                                                                                                                                                                                                                                                                                                                                                                                                                                                                                                                                                                                                                                                                                                                                                                          |                                                                                                            |        |          |                   |
| FOUNTAIN #2                                                                                                                                                                                                                                                                                                                                                                                                                                                                                                                                                                                                                                                                                                                                                                                                                                                                                                                                                                                                                                                                                                                                                                                                                                                                                                                                                                                                                                                                                                                                                                                                                                                                                                                                                                                                                                                                                                                                                                                                                                                                                                                                                                                                                                                                                                                                                                                                                                                                                                                                                                                                                                               | -                                                                                                                                                                                                                                                          | 65 S.F                                                                      | . NEW                                                                                                                                                               |                                                                                                                                                                                                                                                                                                                                                                                                                                                                                                                                                                                                                                                                                                                                                                                                                                                                                                                                                                                                                                                                                                                                                                                                                                                                                                                                                                                                                                                                                                                                                                                                                                                                                                                                                                                                                                                                                                                                                                                                                                                                                                                                                                          |                                                                                                            | 200.0' | 1        |                   |
|                                                                                                                                                                                                                                                                                                                                                                                                                                                                                                                                                                                                                                                                                                                                                                                                                                                                                                                                                                                                                                                                                                                                                                                                                                                                                                                                                                                                                                                                                                                                                                                                                                                                                                                                                                                                                                                                                                                                                                                                                                                                                                                                                                                                                                                                                                                                                                                                                                                                                                                                                                                                                                                           |                                                                                                                                                                                                                                                            | 1070 \$                                                                     | S.F.                                                                                                                                                                |                                                                                                                                                                                                                                                                                                                                                                                                                                                                                                                                                                                                                                                                                                                                                                                                                                                                                                                                                                                                                                                                                                                                                                                                                                                                                                                                                                                                                                                                                                                                                                                                                                                                                                                                                                                                                                                                                                                                                                                                                                                                                                                                                                          |                                                                                                            | 00     |          |                   |
|                                                                                                                                                                                                                                                                                                                                                                                                                                                                                                                                                                                                                                                                                                                                                                                                                                                                                                                                                                                                                                                                                                                                                                                                                                                                                                                                                                                                                                                                                                                                                                                                                                                                                                                                                                                                                                                                                                                                                                                                                                                                                                                                                                                                                                                                                                                                                                                                                                                                                                                                                                                                                                                           | AREA                                                                                                                                                                                                                                                       |                                                                             |                                                                                                                                                                     |                                                                                                                                                                                                                                                                                                                                                                                                                                                                                                                                                                                                                                                                                                                                                                                                                                                                                                                                                                                                                                                                                                                                                                                                                                                                                                                                                                                                                                                                                                                                                                                                                                                                                                                                                                                                                                                                                                                                                                                                                                                                                                                                                                          |                                                                                                            |        |          |                   |
| 35% OF<br>30% OF                                                                                                                                                                                                                                                                                                                                                                                                                                                                                                                                                                                                                                                                                                                                                                                                                                                                                                                                                                                                                                                                                                                                                                                                                                                                                                                                                                                                                                                                                                                                                                                                                                                                                                                                                                                                                                                                                                                                                                                                                                                                                                                                                                                                                                                                                                                                                                                                                                                                                                                                                                                                                                          | AREA<br>FIRST 5000 S.F<br>NEXT 5000 S.F<br>NEXT 40,000 S<br>ALLOWED                                                                                                                                                                                        | =.<br>S.F.                                                                  | 2400 S.F.<br>1750 S.F.<br>12000 S.F.<br>16,150 S.F.                                                                                                                 |                                                                                                                                                                                                                                                                                                                                                                                                                                                                                                                                                                                                                                                                                                                                                                                                                                                                                                                                                                                                                                                                                                                                                                                                                                                                                                                                                                                                                                                                                                                                                                                                                                                                                                                                                                                                                                                                                                                                                                                                                                                                                                                                                                          |                                                                                                            |        |          |                   |
| ALLOWED<br>48% OF<br>35% OF<br>30% OF                                                                                                                                                                                                                                                                                                                                                                                                                                                                                                                                                                                                                                                                                                                                                                                                                                                                                                                                                                                                                                                                                                                                                                                                                                                                                                                                                                                                                                                                                                                                                                                                                                                                                                                                                                                                                                                                                                                                                                                                                                                                                                                                                                                                                                                                                                                                                                                                                                                                                                                                                                                                                     | FIRST 5000 S.F<br>NEXT 5000 S.F<br>NEXT 40,000 S<br>ALLOWED                                                                                                                                                                                                | =.<br>S.F.                                                                  | 1750 S.F.<br>12000 S.F.                                                                                                                                             |                                                                                                                                                                                                                                                                                                                                                                                                                                                                                                                                                                                                                                                                                                                                                                                                                                                                                                                                                                                                                                                                                                                                                                                                                                                                                                                                                                                                                                                                                                                                                                                                                                                                                                                                                                                                                                                                                                                                                                                                                                                                                                                                                                          |                                                                                                            |        |          | ١                 |
| ALLOWED<br>48% OF<br>35% OF<br>30% OF<br>TOTAL<br>EXISTING & PROP<br>HOUSE                                                                                                                                                                                                                                                                                                                                                                                                                                                                                                                                                                                                                                                                                                                                                                                                                                                                                                                                                                                                                                                                                                                                                                                                                                                                                                                                                                                                                                                                                                                                                                                                                                                                                                                                                                                                                                                                                                                                                                                                                                                                                                                                                                                                                                                                                                                                                                                                                                                                                                                                                                                | FIRST 5000 S.F<br>NEXT 5000 S.F<br>NEXT 40,000 S<br>ALLOWED<br>OSED<br>FIRST FLOOR                                                                                                                                                                         | =_<br>§.F.<br>_                                                             | 1750 S.F.<br>12000 S.F.<br>16,150 S.F.<br>5939 S.F.                                                                                                                 | EXISTING                                                                                                                                                                                                                                                                                                                                                                                                                                                                                                                                                                                                                                                                                                                                                                                                                                                                                                                                                                                                                                                                                                                                                                                                                                                                                                                                                                                                                                                                                                                                                                                                                                                                                                                                                                                                                                                                                                                                                                                                                                                                                                                                                                 |                                                                                                            |        |          | 1                 |
| ALLOWED<br>48% OF<br>35% OF<br>30% OF<br>TOTAL<br>EXISTING & PROP<br>HOUSE<br>NEW BF                                                                                                                                                                                                                                                                                                                                                                                                                                                                                                                                                                                                                                                                                                                                                                                                                                                                                                                                                                                                                                                                                                                                                                                                                                                                                                                                                                                                                                                                                                                                                                                                                                                                                                                                                                                                                                                                                                                                                                                                                                                                                                                                                                                                                                                                                                                                                                                                                                                                                                                                                                      | FIRST 5000 S.F<br>NEXT 5000 S.F<br>NEXT 40,000 S<br>ALLOWED<br>OSED                                                                                                                                                                                        | =_<br>§.F.<br>_                                                             | 1750 S.F.<br>12000 S.F.<br>16,150 S.F.                                                                                                                              | _                                                                                                                                                                                                                                                                                                                                                                                                                                                                                                                                                                                                                                                                                                                                                                                                                                                                                                                                                                                                                                                                                                                                                                                                                                                                                                                                                                                                                                                                                                                                                                                                                                                                                                                                                                                                                                                                                                                                                                                                                                                                                                                                                                        |                                                                                                            |        |          | ľ<br>(            |
| ALLOWED<br>48% OF<br>35% OF<br>30% OF<br>TOTAL<br>EXISTING & PROP<br>HOUSE<br>NEW BF<br>GARAGI                                                                                                                                                                                                                                                                                                                                                                                                                                                                                                                                                                                                                                                                                                                                                                                                                                                                                                                                                                                                                                                                                                                                                                                                                                                                                                                                                                                                                                                                                                                                                                                                                                                                                                                                                                                                                                                                                                                                                                                                                                                                                                                                                                                                                                                                                                                                                                                                                                                                                                                                                            | FIRST 5000 S.F<br>NEXT 5000 S.F<br>NEXT 40,000 S<br>ALLOWED<br>OSED<br>FIRST FLOOR                                                                                                                                                                         | =_<br>§.F.<br>_                                                             | 1750 S.F.<br>12000 S.F.<br>16,150 S.F.<br>5939 S.F.<br>280 S.F.                                                                                                     | EXISTING<br>NEW                                                                                                                                                                                                                                                                                                                                                                                                                                                                                                                                                                                                                                                                                                                                                                                                                                                                                                                                                                                                                                                                                                                                                                                                                                                                                                                                                                                                                                                                                                                                                                                                                                                                                                                                                                                                                                                                                                                                                                                                                                                                                                                                                          |                                                                                                            |        |          | ľ<br>C<br>F       |
| ALLOWED<br>48% OF<br>35% OF<br>30% OF<br>TOTAL<br>EXISTING & PROP<br>HOUSE<br>NEW BF<br>GARAGI                                                                                                                                                                                                                                                                                                                                                                                                                                                                                                                                                                                                                                                                                                                                                                                                                                                                                                                                                                                                                                                                                                                                                                                                                                                                                                                                                                                                                                                                                                                                                                                                                                                                                                                                                                                                                                                                                                                                                                                                                                                                                                                                                                                                                                                                                                                                                                                                                                                                                                                                                            | FIRST 5000 S.F<br>NEXT 5000 S.F<br>NEXT 40,000 S<br>ALLOWED<br>OSED<br>FIRST FLOOR<br>REAKFAST NOO<br>E #1 AT 50%                                                                                                                                          | =_<br>§.F.<br>_                                                             | 1750 S.F.<br>12000 S.F.<br>16,150 S.F.<br>5939 S.F.<br>280 S.F.<br>276 S.F.                                                                                         | EXISTING<br>NEW<br>EXISTING                                                                                                                                                                                                                                                                                                                                                                                                                                                                                                                                                                                                                                                                                                                                                                                                                                                                                                                                                                                                                                                                                                                                                                                                                                                                                                                                                                                                                                                                                                                                                                                                                                                                                                                                                                                                                                                                                                                                                                                                                                                                                                                                              | 6735 S.F.                                                                                                  |        |          | N<br>()<br>F<br>E |
| ALLOWED<br>48% OF<br>35% OF<br>30% OF<br>TOTAL<br>EXISTING & PROP<br>HOUSE<br>NEW BF<br>GARAGI<br>GARAGI                                                                                                                                                                                                                                                                                                                                                                                                                                                                                                                                                                                                                                                                                                                                                                                                                                                                                                                                                                                                                                                                                                                                                                                                                                                                                                                                                                                                                                                                                                                                                                                                                                                                                                                                                                                                                                                                                                                                                                                                                                                                                                                                                                                                                                                                                                                                                                                                                                                                                                                                                  | FIRST 5000 S.F<br>NEXT 5000 S.F<br>NEXT 40,000 S<br>ALLOWED<br>OSED<br>FIRST FLOOR<br>REAKFAST NOO<br>E #1 AT 50%                                                                                                                                          | =.<br>δ.F. –                                                                | 1750 S.F.<br>12000 S.F.<br>16,150 S.F.<br>5939 S.F.<br>280 S.F.<br>276 S.F.                                                                                         | EXISTING<br>NEW<br>EXISTING<br>* MODIFIED                                                                                                                                                                                                                                                                                                                                                                                                                                                                                                                                                                                                                                                                                                                                                                                                                                                                                                                                                                                                                                                                                                                                                                                                                                                                                                                                                                                                                                                                                                                                                                                                                                                                                                                                                                                                                                                                                                                                                                                                                                                                                                                                |                                                                                                            |        |          | ľ<br>k<br>H<br>H  |
| ALLOWED<br>48% OF<br>35% OF<br>30% OF<br>TOTAL<br>EXISTING & PROP<br>HOUSE<br>NEW BF<br>GARAGI<br>GARAGI<br>HOUSE<br>NEW AE                                                                                                                                                                                                                                                                                                                                                                                                                                                                                                                                                                                                                                                                                                                                                                                                                                                                                                                                                                                                                                                                                                                                                                                                                                                                                                                                                                                                                                                                                                                                                                                                                                                                                                                                                                                                                                                                                                                                                                                                                                                                                                                                                                                                                                                                                                                                                                                                                                                                                                                               | FIRST 5000 S.F<br>NEXT 5000 S.F<br>NEXT 40,000 S<br>ALLOWED<br>OSED<br>FIRST FLOOR<br>EAKFAST NOO<br>E #1 AT 50%<br>E #2 AT 50%<br>SECOND FLOO                                                                                                             | =<br>5.F.<br>-<br>K<br>R<br>GAR, #1                                         | 1750 S.F.<br>12000 S.F.<br>16,150 S.F.<br>5939 S.F.<br>280 S.F.<br>276 S.F.<br>240 S.F.<br>4026 S.F.<br>1200 S.F.                                                   | EXISTING<br>NEW<br>EXISTING<br>* MODIFIED<br>EXISTING<br>NEW                                                                                                                                                                                                                                                                                                                                                                                                                                                                                                                                                                                                                                                                                                                                                                                                                                                                                                                                                                                                                                                                                                                                                                                                                                                                                                                                                                                                                                                                                                                                                                                                                                                                                                                                                                                                                                                                                                                                                                                                                                                                                                             |                                                                                                            |        |          | 1<br>0<br>F<br>E  |
| ALLOWED<br>48% OF<br>35% OF<br>30% OF<br>TOTAL<br>EXISTING & PROP<br>HOUSE<br>NEW BF<br>GARAGI<br>GARAGI<br>HOUSE<br>NEW AE<br>NEW AE                                                                                                                                                                                                                                                                                                                                                                                                                                                                                                                                                                                                                                                                                                                                                                                                                                                                                                                                                                                                                                                                                                                                                                                                                                                                                                                                                                                                                                                                                                                                                                                                                                                                                                                                                                                                                                                                                                                                                                                                                                                                                                                                                                                                                                                                                                                                                                                                                                                                                                                     | FIRST 5000 S.F<br>NEXT 5000 S.F<br>NEXT 40,000 S<br>ALLOWED<br>OSED<br>FIRST FLOOR<br>EAKFAST NOO<br>E #1 AT 50%<br>E #2 AT 50%<br>SECOND FLOO                                                                                                             | =<br>5.F.<br>-<br>K<br>SAR, #1<br>GAR, #2                                   | 1750 S.F.<br>12000 S.F.<br>16,150 S.F.<br>280 S.F.<br>276 S.F.<br>240 S.F.<br>4026 S.F.<br>1200 S.F.<br>520 S.F.                                                    | EXISTING<br>NEW<br>EXISTING<br>* MODIFIED<br>EXISTING<br>NEW<br>NEW                                                                                                                                                                                                                                                                                                                                                                                                                                                                                                                                                                                                                                                                                                                                                                                                                                                                                                                                                                                                                                                                                                                                                                                                                                                                                                                                                                                                                                                                                                                                                                                                                                                                                                                                                                                                                                                                                                                                                                                                                                                                                                      |                                                                                                            |        |          | ľ<br>()<br>F<br>E |
| ALLOWED<br>48% OF<br>35% OF<br>30% OF<br>TOTAL<br>EXISTING & PROP<br>HOUSE<br>NEW BF<br>GARAGI<br>GARAGI<br>GARAGI<br>ALLOWED                                                                                                                                                                                                                                                                                                                                                                                                                                                                                                                                                                                                                                                                                                                                                                                                                                                                                                                                                                                                                                                                                                                                                                                                                                                                                                                                                                                                                                                                                                                                                                                                                                                                                                                                                                                                                                                                                                                                                                                                                                                                                                                                                                                                                                                                                                                                                                                                                                                                                                                             | FIRST 5000 S.F<br>NEXT 5000 S.F<br>NEXT 40,000 S<br>ALLOWED<br>OSED<br>FIRST FLOOR<br>EAKFAST NOO<br>E #1 AT 50%<br>E #2 AT 50%<br>SECOND FLOO                                                                                                             | =.<br>5.F.<br>                                                              | 1750 S.F.<br>12000 S.F.<br>16,150 S.F.<br>280 S.F.<br>276 S.F.<br>240 S.F.<br>4026 S.F.<br>1200 S.F.<br>520 S.F.<br>377 S.F.                                        | EXISTING<br>NEW<br>EXISTING<br>* MODIFIED<br>EXISTING<br>NEW                                                                                                                                                                                                                                                                                                                                                                                                                                                                                                                                                                                                                                                                                                                                                                                                                                                                                                                                                                                                                                                                                                                                                                                                                                                                                                                                                                                                                                                                                                                                                                                                                                                                                                                                                                                                                                                                                                                                                                                                                                                                                                             |                                                                                                            |        |          | ľ<br>G<br>F<br>E  |
| ALLOWED<br>48% OF<br>35% OF<br>30% OF<br>TOTAL<br>EXISTING & PROP<br>HOUSE<br>NEW BF<br>GARAGI<br>GARAGI<br>GARAGI<br>HOUSE<br>NEW AE<br>NEW AE<br>NEW AE<br>NEW AE                                                                                                                                                                                                                                                                                                                                                                                                                                                                                                                                                                                                                                                                                                                                                                                                                                                                                                                                                                                                                                                                                                                                                                                                                                                                                                                                                                                                                                                                                                                                                                                                                                                                                                                                                                                                                                                                                                                                                                                                                                                                                                                                                                                                                                                                                                                                                                                                                                                                                       | FIRST 5000 S.F<br>NEXT 5000 S.F<br>NEXT 40,000 S<br>ALLOWED<br>OSED<br>FIRST FLOOR<br>EAKFAST NOO<br>E #1 AT 50%<br>E #2 AT 50%<br>SECOND FLOO<br>DITION OVER (<br>DUITION OVER (<br>SURE TERRACE                                                          | 5.F.<br>S.F.<br>K<br>SAR, #1<br>GAR, #2<br>SOUTH<br>SOUTH                   | 1750 S.F.<br>12000 S.F.<br>16,150 S.F.<br>280 S.F.<br>276 S.F.<br>240 S.F.<br>240 S.F.<br>1200 S.F.<br>520 S.F.<br>377 S.F.<br>560 S.F.                             | EXISTING<br>NEW<br>EXISTING<br>* MODIFIED<br>EXISTING<br>NEW<br>NEW                                                                                                                                                                                                                                                                                                                                                                                                                                                                                                                                                                                                                                                                                                                                                                                                                                                                                                                                                                                                                                                                                                                                                                                                                                                                                                                                                                                                                                                                                                                                                                                                                                                                                                                                                                                                                                                                                                                                                                                                                                                                                                      | 6735 S.F.                                                                                                  |        |          | l<br>()<br>E      |
| ALLOWED<br>48% OF<br>35% OF<br>30% OF<br>TOTAL<br>EXISTING & PROP<br>HOUSE<br>NEW BF<br>GARAGI<br>GARAGI<br>ALLOWED                                                                                                                                                                                                                                                                                                                                                                                                                                                                                                                                                                                                                                                                                                                                                                                                                                                                                                                                                                                                                                                                                                                                                                                                                                                                                                                                                                                                                                                                                                                                                                                                                                                                                                                                                                                                                                                                                                                                                                                                                                                                                                                                                                                                                                                                                                                                                                                                                                                                                                                                       | FIRST 5000 S.F<br>NEXT 5000 S.F<br>NEXT 40,000 S<br>ALLOWED<br>OSED<br>FIRST FLOOR<br>EAKFAST NOO<br>E #1 AT 50%<br>E #2 AT 50%<br>SECOND FLOO<br>DITION OVER 0<br>SURE TERRACE<br>DITION REAR                                                             | 5.F.<br>S.F.<br>K<br>SAR, #1<br>GAR, #2<br>SOUTH<br>SOUTH                   | 1750 S.F.<br>12000 S.F.<br>16,150 S.F.<br>280 S.F.<br>276 S.F.<br>240 S.F.<br>240 S.F.<br>1200 S.F.<br>520 S.F.<br>377 S.F.<br>560 S.F.                             | EXISTING<br>NEW<br>EXISTING<br>* MODIFIED<br>EXISTING<br>NEW<br>NEW<br>NEW<br>NEW                                                                                                                                                                                                                                                                                                                                                                                                                                                                                                                                                                                                                                                                                                                                                                                                                                                                                                                                                                                                                                                                                                                                                                                                                                                                                                                                                                                                                                                                                                                                                                                                                                                                                                                                                                                                                                                                                                                                                                                                                                                                                        |                                                                                                            |        |          | l<br>()<br>F<br>E |
| ALLOWED<br>48% OF<br>35% OF<br>30% OF<br>TOTAL<br>EXISTING & PROP<br>HOUSE<br>NEW BF<br>GARAGI<br>GARAGI<br>GARAGI<br>NEW AE<br>NEW AE<br>NEW AE<br>NEW AE<br>NEW AE                                                                                                                                                                                                                                                                                                                                                                                                                                                                                                                                                                                                                                                                                                                                                                                                                                                                                                                                                                                                                                                                                                                                                                                                                                                                                                                                                                                                                                                                                                                                                                                                                                                                                                                                                                                                                                                                                                                                                                                                                                                                                                                                                                                                                                                                                                                                                                                                                                                                                      | FIRST 5000 S.F<br>NEXT 5000 S.F<br>NEXT 40,000 S<br>ALLOWED<br>OSED<br>FIRST FLOOR<br>EAKFAST NOO<br>E #1 AT 50%<br>E #2 AT 50%<br>SECOND FLOO<br>DITION OVER 0<br>SURE TERRACE<br>DITION REAR                                                             | S.F.<br>S.F.<br>K<br>GAR, #1<br>GAR, #2<br>SOUTH<br>SOUTH<br>SOUTH<br>NORTH | 1750 S.F.<br>12000 S.F.<br>16,150 S.F.<br>280 S.F.<br>276 S.F.<br>240 S.F.<br>240 S.F.<br>1200 S.F.<br>520 S.F.<br>377 S.F.<br>560 S.F.                             | EXISTING<br>NEW<br>EXISTING<br>* MODIFIED<br>EXISTING<br>NEW<br>NEW<br>NEW<br>NEW<br>NEW<br>NEW                                                                                                                                                                                                                                                                                                                                                                                                                                                                                                                                                                                                                                                                                                                                                                                                                                                                                                                                                                                                                                                                                                                                                                                                                                                                                                                                                                                                                                                                                                                                                                                                                                                                                                                                                                                                                                                                                                                                                                                                                                                                          | 6735 S.F.                                                                                                  |        |          | l<br>()<br>F<br>E |
| ALLOWED 48% OF 35% OF 30% OF TOTAL EXISTING & PROP HOUSE NEW BF GARAGI GARAGI GARAGI ALLOWED HOUSE NEW ALLOWED NEW ALLOWED HOUSE NEW ALLOWED HOUS NEW ALLOWED HOUSE NEW HOUSE NEW ALLOWED HOUSE                                                                                                                                                                                                                                                                                                                                                                                                                                                                                                                             | FIRST 5000 S.F<br>NEXT 5000 S.F<br>NEXT 40,000 S<br>ALLOWED<br>OSED<br>FIRST FLOOR<br>EAKFAST NOO<br>E #1 AT 50%<br>E #2 AT 50%<br>SECOND FLOO<br>DITION OVER 0<br>DUITION OVER 0<br>SURE TERRACE<br>DITION REAR<br>DITION REAR                            | S.F.<br>S.F.<br>K<br>GAR, #1<br>GAR, #2<br>SOUTH<br>SOUTH<br>SOUTH<br>NORTH | 1750 S.F.<br>12000 S.F.<br>16,150 S.F.<br>280 S.F.<br>276 S.F.<br>240 S.F.<br>4026 S.F.<br>1200 S.F.<br>520 S.F.<br>377 S.F.<br>560 S.F.<br>747 S.F.                | EXISTING<br>NEW<br>EXISTING<br>* MODIFIED<br>EXISTING<br>NEW<br>NEW<br>NEW<br>NEW<br>NEW<br>NEW                                                                                                                                                                                                                                                                                                                                                                                                                                                                                                                                                                                                                                                                                                                                                                                                                                                                                                                                                                                                                                                                                                                                                                                                                                                                                                                                                                                                                                                                                                                                                                                                                                                                                                                                                                                                                                                                                                                                                                                                                                                                          | 6735 S.F.<br>7053 SQ. FT                                                                                   |        |          | l<br>()<br>F<br>E |
| ALLOWED<br>48% OF<br>35% OF<br>30% OF<br>TOTAL<br>EXISTING & PROP<br>HOUSE<br>NEW BF<br>GARAGE<br>GARAGE<br>ARAGE<br>NEW AE<br>NEW AE<br>NEW AE<br>NEW AE<br>NEW AE<br>NEW AE<br>NEW AE<br>NEW AE                                                                                                                                                                                                                                                                                                                                                                                                                                                                                                                                                                                                                                                                                                                                                                                                                                                                                                                                                                                                                                                                                                                                                                                                                                                                                                                                                                                                                                                                                                                                                                                                                                                                                                                                                                                                                                                                                                                                                                                                                                                                                                                                                                                                                                                                                                                                                                                                                                                         | FIRST 5000 S.F<br>NEXT 5000 S.F<br>NEXT 40,000 S<br>ALLOWED<br>OSED<br>FIRST FLOOR<br>EAKFAST NOO<br>E #1 AT 50%<br>E #2 AT 50%<br>SECOND FLOO<br>DITION OVER 0<br>DUITION OVER 0<br>SURE TERRACE<br>DITION REAR<br>DITION REAR                            | S.F.<br>S.F.<br>-<br>-<br>-<br>-<br>-<br>-<br>-<br>-<br>-<br>-<br>-<br>-    | 1750 S.F.<br>12000 S.F.<br>16,150 S.F.<br>280 S.F.<br>276 S.F.<br>240 S.F.<br>4026 S.F.<br>1200 S.F.<br>520 S.F.<br>377 S.F.<br>560 S.F.<br>747 S.F.                | EXISTING<br>NEW<br>EXISTING<br>* MODIFIED<br>EXISTING<br>NEW<br>NEW<br>NEW<br>NEW<br>NEW<br>NEW                                                                                                                                                                                                                                                                                                                                                                                                                                                                                                                                                                                                                                                                                                                                                                                                                                                                                                                                                                                                                                                                                                                                                                                                                                                                                                                                                                                                                                                                                                                                                                                                                                                                                                                                                                                                                                                                                                                                                                                                                                                                          | 6735 S.F.<br>7053 SQ. FT                                                                                   |        |          | l<br>()<br>E      |
| ALLOWED<br>48% OF<br>35% OF<br>30% OF<br>TOTAL<br>EXISTING & PROP<br>HOUSE<br>NEW BF<br>GARAGI<br>GARAGI<br>HOUSE<br>NEW AD<br>ENCLOS<br>NEW AD<br>ENCLOS<br>ENCLOS<br>NEW AD<br>ENCLOS<br>NEW AD<br>ENCLOS<br>ENCLOS<br>ENCLOS<br>ENCLOS<br>ENCLOS<br>ENCLOS<br>ENCLOS<br>ENCLOS<br>ENCLOS<br>ENCLOS<br>ENCLOS<br>ENCLOS<br>ENCLOS<br>ENCLOS<br>ENCLOS<br>ENCLOS<br>ENCLOS<br>ENCLOS<br>ENCLOS<br>ENCLOS<br>ENCLOS<br>ENCLOS<br>ENCLOS<br>ENCLOS<br>ENCLOS<br>ENCLOS<br>ENCLOS<br>ENCLOS<br>ENCLOS<br>ENCLOS<br>ENCLOS<br>ENCLOS<br>ENCLOS<br>ENCLOS<br>ENCLOS<br>ENCLOS<br>ENCLOS<br>ENCLOS<br>ENCLOS<br>ENCLOS<br>ENCLOS<br>ENCLOS<br>ENCLOS<br>ENCLOS<br>ENCLOS<br>ENCLOS<br>ENCLOS<br>ENCLOS<br>ENCLOS<br>ENCLOS<br>ENCLOS<br>ENCLOS<br>ENCLOS<br>ENCLOS<br>ENCLOS<br>ENCLOS<br>ENCLOS<br>ENCLOS<br>ENCLOS<br>ENCLOS<br>ENCLOS<br>ENCLOS<br>ENCLOS<br>ENCLOS<br>ENCLOS<br>ENCLOS<br>ENCLOS<br>ENCLOS<br>ENCLOS<br>ENCLOS<br>ENCLOS<br>ENCLOS<br>ENCLOS<br>ENCLOS<br>ENCLOS<br>ENCLOS<br>ENCLOS<br>ENCLOS<br>ENCLOS<br>ENCLOS<br>ENCLOS<br>ENCLOS | FIRST 5000 S.F<br>NEXT 40,000 S<br>ALLOWED<br>OSED<br>FIRST FLOOR<br>EAKFAST NOO<br>E #1 AT 50%<br>E #2 AT 50%<br>SECOND FLOO<br>DITION OVER 0<br>DITION OVER 0<br>SURE TERRACE<br>DITION REAR<br>DITION REAR<br>DITION REAR                               | S.F.<br>S.F.<br>-<br>-<br>-<br>-<br>-<br>-<br>-<br>-<br>-<br>-<br>-<br>-    | 1750 S.F.<br>12000 S.F.<br>16,150 S.F.<br>280 S.F.<br>276 S.F.<br>240 S.F.<br>4026 S.F.<br>1200 S.F.<br>520 S.F.<br>377 S.F.<br>560 S.F.<br>747 S.F.<br>16,150 S.F. | EXISTING<br>NEW<br>EXISTING<br>* MODIFIED<br>EXISTING<br>NEW<br>NEW<br>NEW<br>NEW<br>NEW<br>NEW<br>NEW                                                                                                                                                                                                                                                                                                                                                                                                                                                                                                                                                                                                                                                                                                                                                                                                                                                                                                                                                                                                                                                                                                                                                                                                                                                                                                                                                                                                                                                                                                                                                                                                                                                                                                                                                                                                                                                                                                                                                                                                                                                                   | 6735 S.F.<br>7053 SQ. FT<br><u>13,788 SQ. FT. TOTAL</u><br>JSE COVERGE                                     |        |          | ľ<br>()<br>F      |
| ALLOWED<br>48% OF<br>35% OF<br>30% OF<br>TOTAL<br>EXISTING & PROP<br>HOUSE<br>SARAGI<br>GARAGI<br>HOUSE<br>NEW AE<br>ENCLOS<br>NEW AE<br>ENCLOS<br>ENCLOS<br>NEW AE<br>ENCLOS<br>ENCLOS<br>ENCLOS<br>ENCLOS<br>ENCLOS<br>ENCLOS<br>ENCLOS<br>ENCLOS<br>ENCLOS<br>ENCLOS<br>ENCLOS<br>ENCLOS<br>ENCLOS<br>ENCLOS<br>ENCLOS<br>ENCLOS<br>ENCLOS<br>ENCLOS<br>ENCLOS<br>ENCLOS<br>ENCLOS<br>ENCLOS<br>ENCLOS<br>ENCLOS<br>ENCLOS<br>ENCLOS<br>ENCLOS<br>ENCLOS<br>ENCLOS<br>ENCLOS<br>ENCLOS<br>ENCLOS<br>ENCLOS<br>ENCLOS<br>ENCLOS<br>ENCLOS<br>ENCLOS<br>ENCLOS<br>ENCLOS<br>ENCLOS<br>ENCLOS<br>ENCLOS<br>ENCLOS<br>ENCLOS<br>ENCLOS<br>ENCLOS<br>ENCLOS<br>ENCLOS<br>ENCLOS<br>ENCLOS<br>ENCLOS<br>ENCLOS<br>ENCLOS<br>ENCLOS<br>ENCLOS<br>ENCLOS<br>ENCLOS<br>ENCLOS<br>ENCLOS<br>ENCLOS<br>ENCLOS<br>ENCLOS<br>ENCLOS<br>ENCLOS<br>ENCLOS<br>ENCLOS<br>ENCLOS<br>ENCLOS<br>ENCLOS<br>ENCLOS<br>ENCLOS<br>ENCLOS<br>ENCLOS<br>ENCLOS<br>ENCLOS<br>ENCLOS<br>ENCLOS<br>ENCLOS<br>ENCLOS<br>ENCLOS<br>ENCLOS<br>ENCLOS<br>ENCLOS<br>ENCLOS<br>ENCLOS<br>ENCLOS<br>ENCLOS<br>ENCLOS<br>ENCLOS<br>ENCLOS<br>ENCLOS<br>ENCLOS<br>ENCLOS<br>ENCLOS<br>ENCLOS<br>ENCLOS<br>ENCLOS<br>ENCLOS<br>ENCLOS<br>ENCLOS<br>ENCLOS<br>ENCLOS<br>ENCLOS<br>ENCLOS<br>ENCLOS<br>ENCLOS<br>ENCLOS<br>ENCLOS<br>ENCLOS<br>ENCLOS<br>ENCLOS<br>ENCLOS<br>ENCLOS<br>ENCLOS<br>ENCLOS<br>ENCLOS<br>ENCLOS<br>ENCLOS<br>ENCLOS<br>ENCLOS<br>ENCLOS<br>ENCLOS<br>ENCLOS<br>ENCLOS<br>ENCLOS<br>ENCLOS<br>ENCLOS<br>ENCLOS<br>ENCLOS<br>ENCLOS<br>ENCLOS<br>ENCLOS<br>ENCLOS<br>ENCLOS<br>ENCLOS<br>ENCLOS<br>ENCLOS<br>ENCLOS<br>ENCLOS<br>ENCLOS<br>ENCLOS<br>ENCLOS<br>ENCLOS | FIRST 5000 S.F<br>NEXT 40,000 S<br>ALLOWED<br>OSED<br>FIRST FLOOR<br>EAKFAST NOO<br>E #1 AT 50%<br>E #2 AT 50%<br>SECOND FLOO<br>DITION OVER 0<br>DITION OVER 0<br>SURE TERRACE<br>DITION REAR<br>DITION REAR<br>DITION REAR<br>DITION REAR                | S.F.                                                                        | 1750 S.F.<br>12000 S.F.<br>16,150 S.F.<br>280 S.F.<br>276 S.F.<br>240 S.F.<br>4026 S.F.<br>1200 S.F.<br>520 S.F.<br>377 S.F.<br>560 S.F.<br>747 S.F.<br>16,150 S.F. | EXISTING<br>NEW<br>EXISTING<br>* MODIFIED<br>EXISTING<br>NEW<br>NEW<br>NEW<br>NEW<br>NEW<br>NEW<br>NEW                                                                                                                                                                                                                                                                                                                                                                                                                                                                                                                                                                                                                                                                                                                                                                                                                                                                                                                                                                                                                                                                                                                                                                                                                                                                                                                                                                                                                                                                                                                                                                                                                                                                                                                                                                                                                                                                                                                                                                                                                                                                   | 6735 S.F.<br>7053 SQ. FT<br><u>13,788 SQ. FT. TOTAL</u><br>JSE_COVERGE                                     |        |          |                   |
| ALLOWED<br>48% OF<br>35% OF<br>30% OF<br>TOTAL<br>EXISTING & PROP<br>HOUSE<br>NEW BF<br>GARAGI<br>GARAGI<br>HOUSE<br>NEW AD<br>ENCLOS<br>NEW AD<br>ENCLOS<br>ENCLOS<br>NEW AD<br>ENCLOS<br>NEW AD<br>ENCLOS<br>ENCLOS<br>ENCLOS<br>ENCLOS<br>ENCLOS<br>ENCLOS<br>ENCLOS<br>ENCLOS<br>ENCLOS<br>ENCLOS<br>ENCLOS<br>ENCLOS<br>ENCLOS<br>ENCLOS<br>ENCLOS<br>ENCLOS<br>ENCLOS<br>ENCLOS<br>ENCLOS<br>ENCLOS<br>ENCLOS<br>ENCLOS<br>ENCLOS<br>ENCLOS<br>ENCLOS<br>ENCLOS<br>ENCLOS<br>ENCLOS<br>ENCLOS<br>ENCLOS<br>ENCLOS<br>ENCLOS<br>ENCLOS<br>ENCLOS<br>ENCLOS<br>ENCLOS<br>ENCLOS<br>ENCLOS<br>ENCLOS<br>ENCLOS<br>ENCLOS<br>ENCLOS<br>ENCLOS<br>ENCLOS<br>ENCLOS<br>ENCLOS<br>ENCLOS<br>ENCLOS<br>ENCLOS<br>ENCLOS<br>ENCLOS<br>ENCLOS<br>ENCLOS<br>ENCLOS<br>ENCLOS<br>ENCLOS<br>ENCLOS<br>ENCLOS<br>ENCLOS<br>ENCLOS<br>ENCLOS<br>ENCLOS<br>ENCLOS<br>ENCLOS<br>ENCLOS<br>ENCLOS<br>ENCLOS<br>ENCLOS<br>ENCLOS<br>ENCLOS<br>ENCLOS<br>ENCLOS<br>ENCLOS<br>ENCLOS<br>ENCLOS<br>ENCLOS<br>ENCLOS<br>ENCLOS<br>ENCLOS<br>ENCLOS<br>ENCLOS<br>ENCLOS | FIRST 5000 S.F<br>NEXT 40,000 S<br>ALLOWED<br>OSED<br>FIRST FLOOR<br>EAKFAST NOO<br>E #1 AT 50%<br>E #2 AT 50%<br>SECOND FLOO<br>DITION OVER 0<br>DITION OVER 0<br>SURE TERRACE<br>DITION REAR<br>DITION REAR<br>DITION REAR<br>DITION REAR<br>DITION REAR | S.F.                                                                        | 1750 S.F.<br>12000 S.F.<br>16,150 S.F.<br>280 S.F.<br>276 S.F.<br>240 S.F.<br>4026 S.F.<br>1200 S.F.<br>520 S.F.<br>377 S.F.<br>560 S.F.<br>747 S.F.<br>16,150 S.F. | EXISTING<br>NEW<br>EXISTING<br>* MODIFIED<br>EXISTING<br>NEW<br>NEW<br>NEW<br>NEW<br>NEW<br>NEW<br>NEW                                                                                                                                                                                                                                                                                                                                                                                                                                                                                                                                                                                                                                                                                                                                                                                                                                                                                                                                                                                                                                                                                                                                                                                                                                                                                                                                                                                                                                                                                                                                                                                                                                                                                                                                                                                                                                                                                                                                                                                                                                                                   | 6735 S.F.<br>7053 SQ. FT<br><u>13,788 SQ. FT. TOTAL</u><br>JSE COVERGE<br>AGE<br>AGE                       |        |          |                   |
| ALLOWED<br>48% OF<br>35% OF<br>30% OF<br>TOTAL<br>EXISTING & PROP<br>HOUSE<br>NEW BF<br>GARAGI<br>GARAGI<br>HOUSE<br>NEW AE<br>NEW AE                                                                                                                                                                                                                                                                                                                                                                                                                                                                                                                                                                                                                                                                                                                                                                                                                                                                                                                                                                                                                                                                                                                                                                                                                                                                                                                                                                                                                                                                                                                                                                                                                                                                                                                                                                                                                                                                                                                                                                                                                                                                                                                                                                                                                                                                                                                                           | FIRST 5000 S.F<br>NEXT 40,000 S<br>ALLOWED<br>OSED<br>FIRST FLOOR<br>EAKFAST NOO<br>E #1 AT 50%<br>E #2 AT 50%<br>SECOND FLOO<br>DITION OVER 0<br>DITION OVER 0<br>SURE TERRACE<br>DITION REAR<br>DITION REAR<br>DITION REAR<br>DITION REAR<br>DITION REAR | S.F.                                                                        | 1750 S.F.<br>12000 S.F.<br>16,150 S.F.<br>280 S.F.<br>276 S.F.<br>240 S.F.<br>4026 S.F.<br>1200 S.F.<br>520 S.F.<br>377 S.F.<br>560 S.F.<br>747 S.F.<br>16,150 S.F. | EXISTING<br>NEW<br>EXISTING<br>* MODIFIED<br>EXISTING<br>NEW<br>NEW<br>NEW<br>NEW<br>NEW<br>NEW<br>NEW<br>NEW<br>Sew<br>Second States of the second states o | 6735 S.F.<br>7053 SQ. FT<br><u>13,788 SQ. FT. TOTAL</u><br>JSE COVERGE<br>AGE<br>AGE<br>AGE                |        |          |                   |
| ALLOWED<br>48% OF<br>35% OF<br>30% OF<br>TOTAL<br>EXISTING & PROP<br>HOUSE<br>NEW BF<br>GARAGI<br>GARAGI<br>HOUSE<br>NEW AE<br>NEW AE                                                                                                                                                                                                                                                                                                                                                                                                                                                                                                                                                                                                                                                                                                                                                                                                                                                                                                                                                                                                                                                                                                                                                                                                                                                                                                                                                                                                                                                                                                                                                                                                                                                                                                                                                                                                                                                                                                                                                                                                                                                                                                                                                                                                                                                                                                                                           | FIRST 5000 S.F<br>NEXT 40,000 S<br>ALLOWED<br>OSED<br>FIRST FLOOR<br>EAKFAST NOO<br>E #1 AT 50%<br>E #2 AT 50%<br>SECOND FLOO<br>DITION OVER 0<br>DITION OVER 0<br>SURE TERRACE<br>DITION REAR<br>DITION REAR<br>DITION REAR<br>DITION REAR<br>DITION REAR | S.F.                                                                        | 1750 S.F.<br>12000 S.F.<br>16,150 S.F.<br>280 S.F.<br>276 S.F.<br>240 S.F.<br>4026 S.F.<br>1200 S.F.<br>520 S.F.<br>377 S.F.<br>560 S.F.<br>747 S.F.<br>16,150 S.F. | EXISTING<br>NEW<br>EXISTING<br>* MODIFIED<br>* MODIFIED<br>EXISTING<br>NEW<br>NEW<br>NEW<br>NEW<br>NEW<br>NEW<br>NEW<br>NEW<br>NEW<br>Sev<br>Cover<br>-7492 S.F. HOU<br>-3899 COVER<br>-6100 COVER<br>-2700 COVER                                                                                                                                                                                                                                                                                                                                                                                                                                                                                                                                                                                                                                                                                                                                                                                                                                                                                                                                                                                                                                                                                                                                                                                                                                                                                                                                                                                                                                                                                                                                                                                                                                                                                                                                                                                                                                                                                                                                                        | 6735 S.F.<br>7053 SQ. FT<br><u>13,788 SQ. FT. TOTAL</u><br>JSE COVERGE<br>AGE<br>AGE<br>AGE                |        |          |                   |
| ALLOWED<br>48% OF<br>35% OF<br>30% OF<br>TOTAL<br>EXISTING & PROP<br>HOUSE<br>NEW BF<br>GARAGI<br>GARAGI<br>HOUSE<br>NEW AE<br>NEW AE                                                                                                                                                                                                                                                                                                                                                                                                                                                                                                                                                                                                                                                                                                                                                                                                                                                                                                                                                                                                                                                                                                                                                                                                                                                                                                                                                                                                                                                                                                                                                                                                                                                                                                                                                                                                                                                                                                                                                                                                                                                                                                                                                                                                                                                                                                                                           | FIRST 5000 S.F<br>NEXT 40,000 S<br>ALLOWED<br>OSED<br>FIRST FLOOR<br>EAKFAST NOO<br>E #1 AT 50%<br>E #2 AT 50%<br>SECOND FLOO<br>DITION OVER 0<br>DITION OVER 0<br>SURE TERRACE<br>DITION REAR<br>DITION REAR<br>DITION REAR<br>DITION REAR<br>DITION REAR | S.F.                                                                        | 1750 S.F.<br>12000 S.F.<br>16,150 S.F.<br>280 S.F.<br>276 S.F.<br>240 S.F.<br>4026 S.F.<br>1200 S.F.<br>520 S.F.<br>377 S.F.<br>560 S.F.<br>747 S.F.<br>16,150 S.F. | EXISTING<br>NEW<br>EXISTING<br>* MODIFIED<br>* MODIFIED<br>EXISTING<br>NEW<br>NEW<br>NEW<br>NEW<br>NEW<br>NEW<br>NEW<br>NEW<br>NEW<br>Set<br>-7492 S.F. HOU<br>-3899 COVER<br>-6100 COVER<br>-2700 COVER<br>-20,191 COVE                                                                                                                                                                                                                                                                                                                                                                                                                                                                                                                                                                                                                                                                                                                                                                                                                                                                                                                                                                                                                                                                                                                                                                                                                                                                                                                                                                                                                                                                                                                                                                                                                                                                                                                                                                                                                                                                                                                                                 | 6735 S.F.<br>7053 SQ. FT<br><u>13,788 SQ. FT. TOTAL</u><br>JSE COVERGE<br>AGE<br>AGE<br>AGE<br>AGE<br>RAGE |        |          |                   |
| ALLOWED<br>48% OF<br>35% OF<br>30% OF<br>TOTAL<br>EXISTING & PROP<br>HOUSE<br>NEW BF<br>GARAGI<br>GARAGI<br>HOUSE<br>NEW AE<br>NEW AE                                                                                                                                                                                                                                                                                                                                                                                                                                                                                                                                                                                                                                                                                                                                                                                                                                                                                                                                                                                                                                                                                                                                                                                                                                                                                                                                                                                                                                                                                                                                                                                                                                                                                                                                                                                                                                                                                                                                                                                                                                                                                                                                                                                                                                                                                                                                           | FIRST 5000 S.F<br>NEXT 40,000 S<br>ALLOWED<br>OSED<br>FIRST FLOOR<br>EAKFAST NOO<br>E #1 AT 50%<br>E #2 AT 50%<br>SECOND FLOO<br>DITION OVER 0<br>DITION OVER 0<br>SURE TERRACE<br>DITION REAR<br>DITION REAR<br>DITION REAR<br>DITION REAR<br>DITION REAR | S.F.                                                                        | 1750 S.F.<br>12000 S.F.<br>16,150 S.F.<br>280 S.F.<br>276 S.F.<br>240 S.F.<br>4026 S.F.<br>1200 S.F.<br>520 S.F.<br>377 S.F.<br>560 S.F.<br>747 S.F.<br>16,150 S.F. | EXISTING<br>NEW<br>EXISTING<br>* MODIFIED<br>* MODIFIED<br>EXISTING<br>NEW<br>NEW<br>NEW<br>NEW<br>NEW<br>NEW<br>NEW<br>NEW<br>NEW<br>Set<br>-7492 S.F. HOU<br>-3899 COVER<br>-6100 COVER<br>-2700 COVER<br>-20,191 COVE                                                                                                                                                                                                                                                                                                                                                                                                                                                                                                                                                                                                                                                                                                                                                                                                                                                                                                                                                                                                                                                                                                                                                                                                                                                                                                                                                                                                                                                                                                                                                                                                                                                                                                                                                                                                                                                                                                                                                 | 6735 S.F.<br>7053 SQ. FT<br><u>13,788 SQ. FT. TOTAL</u><br>JSE COVERGE<br>AGE<br>AGE<br>AGE<br>AGE<br>RAGE |        |          |                   |
| ALLOWED<br>48% OF<br>35% OF<br>30% OF<br>TOTAL<br>EXISTING & PROP<br>HOUSE<br>NEW BF<br>GARAGI<br>GARAGI<br>HOUSE<br>NEW AE<br>NEW AE                                                                                                                                                                                                                                                                                                                                                                                                                                                                                                                                                                                                                                                                                                                                                                                                                                                                                                                                                                                                                                                                                                                                                                                                                                                                                                                                                                                                                                                                                                                                                                                                                                                                                                                                                                                                                                                                                                                                                                                                                                                                                                                                                                                                                                                                                                                                           | FIRST 5000 S.F<br>NEXT 40,000 S<br>ALLOWED<br>OSED<br>FIRST FLOOR<br>EAKFAST NOO<br>E #1 AT 50%<br>E #2 AT 50%<br>SECOND FLOO<br>DITION OVER 0<br>DITION OVER 0<br>SURE TERRACE<br>DITION REAR<br>DITION REAR<br>DITION REAR<br>DITION REAR<br>DITION REAR | S.F.                                                                        | 1750 S.F.<br>12000 S.F.<br>16,150 S.F.<br>280 S.F.<br>276 S.F.<br>240 S.F.<br>4026 S.F.<br>1200 S.F.<br>520 S.F.<br>377 S.F.<br>560 S.F.<br>747 S.F.<br>16,150 S.F. | EXISTING<br>NEW<br>EXISTING<br>* MODIFIED<br>* MODIFIED<br>EXISTING<br>NEW<br>NEW<br>NEW<br>NEW<br>NEW<br>NEW<br>NEW<br>NEW<br>NEW<br>Set<br>-7492 S.F. HOU<br>-3899 COVER<br>-6100 COVER<br>-2700 COVER<br>-20,191 COVE                                                                                                                                                                                                                                                                                                                                                                                                                                                                                                                                                                                                                                                                                                                                                                                                                                                                                                                                                                                                                                                                                                                                                                                                                                                                                                                                                                                                                                                                                                                                                                                                                                                                                                                                                                                                                                                                                                                                                 | 6735 S.F.<br>7053 SQ. FT<br><u>13,788 SQ. FT. TOTAL</u><br>JSE COVERGE<br>AGE<br>AGE<br>AGE<br>AGE<br>RAGE |        |          |                   |