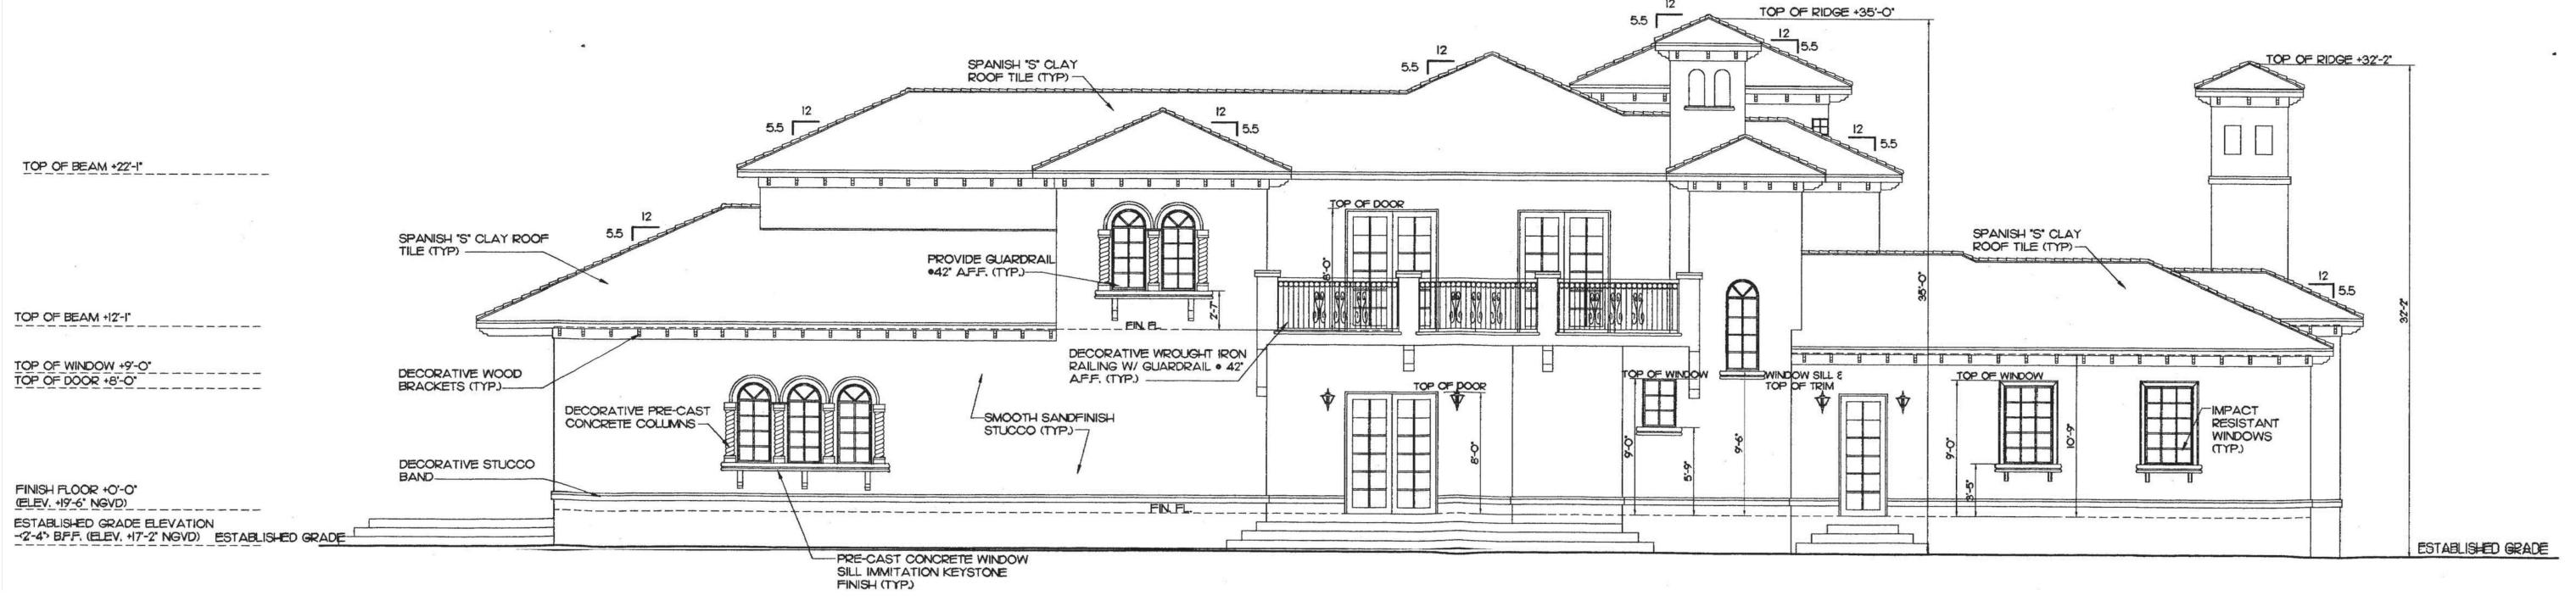

child mesh safety barrier shall not be more than 1 inch (25 mm) above the deck or installed surface (grade).







-7,585 S.F. PROVIDED















| E | XIS | TIN | G S | ECOI    | ND F  | LC | DOR   |
|---|-----|-----|-----|---------|-------|----|-------|
| 0 | 4'  | 8'  | 16  | ,SCALE: | 3/16" | =  | 1'-0" |











EFFECTED BY NEW SECOND LEVEL TO BE BUILT ABOVE.

PROPOSED GROUND FLOR PLAN 4' 8' 16, SCALE: 3/16'' = 1'-0''







PROPOSED SECOND FLOOR PLAN 4' 8' 16', SCALE: 3/16'' = 1'-0''









# 4026 SQ. FT EXISTING

# 3398 SQ. FT NEW











# EXISTING GROUND LEVEL FOOTPRINT.







. \_..





PROPOSED FRONT ELEVATION

















## **REAR ELEVATION** 3/16" EXISTING



**REAR ELEVATION NEW-WEST** 



## SIDE ELEVATION NEW-SOUTH



## SIDE ELEVATION EXISTING-SOUTH



## 3/16"



INDICATES EXISTING GROUND LEVEL GARAGE BAY TO BE REMOVED 340 SQ. FT.









**NEW-NORTH** 

SIDE ELEVATION

3/16"

## SIDE ELEVATION 3/16"







CABANA SIDE ELEVATION  $\frac{1}{4}$ " WEST







FRONT





FRONT





REAR







REAR