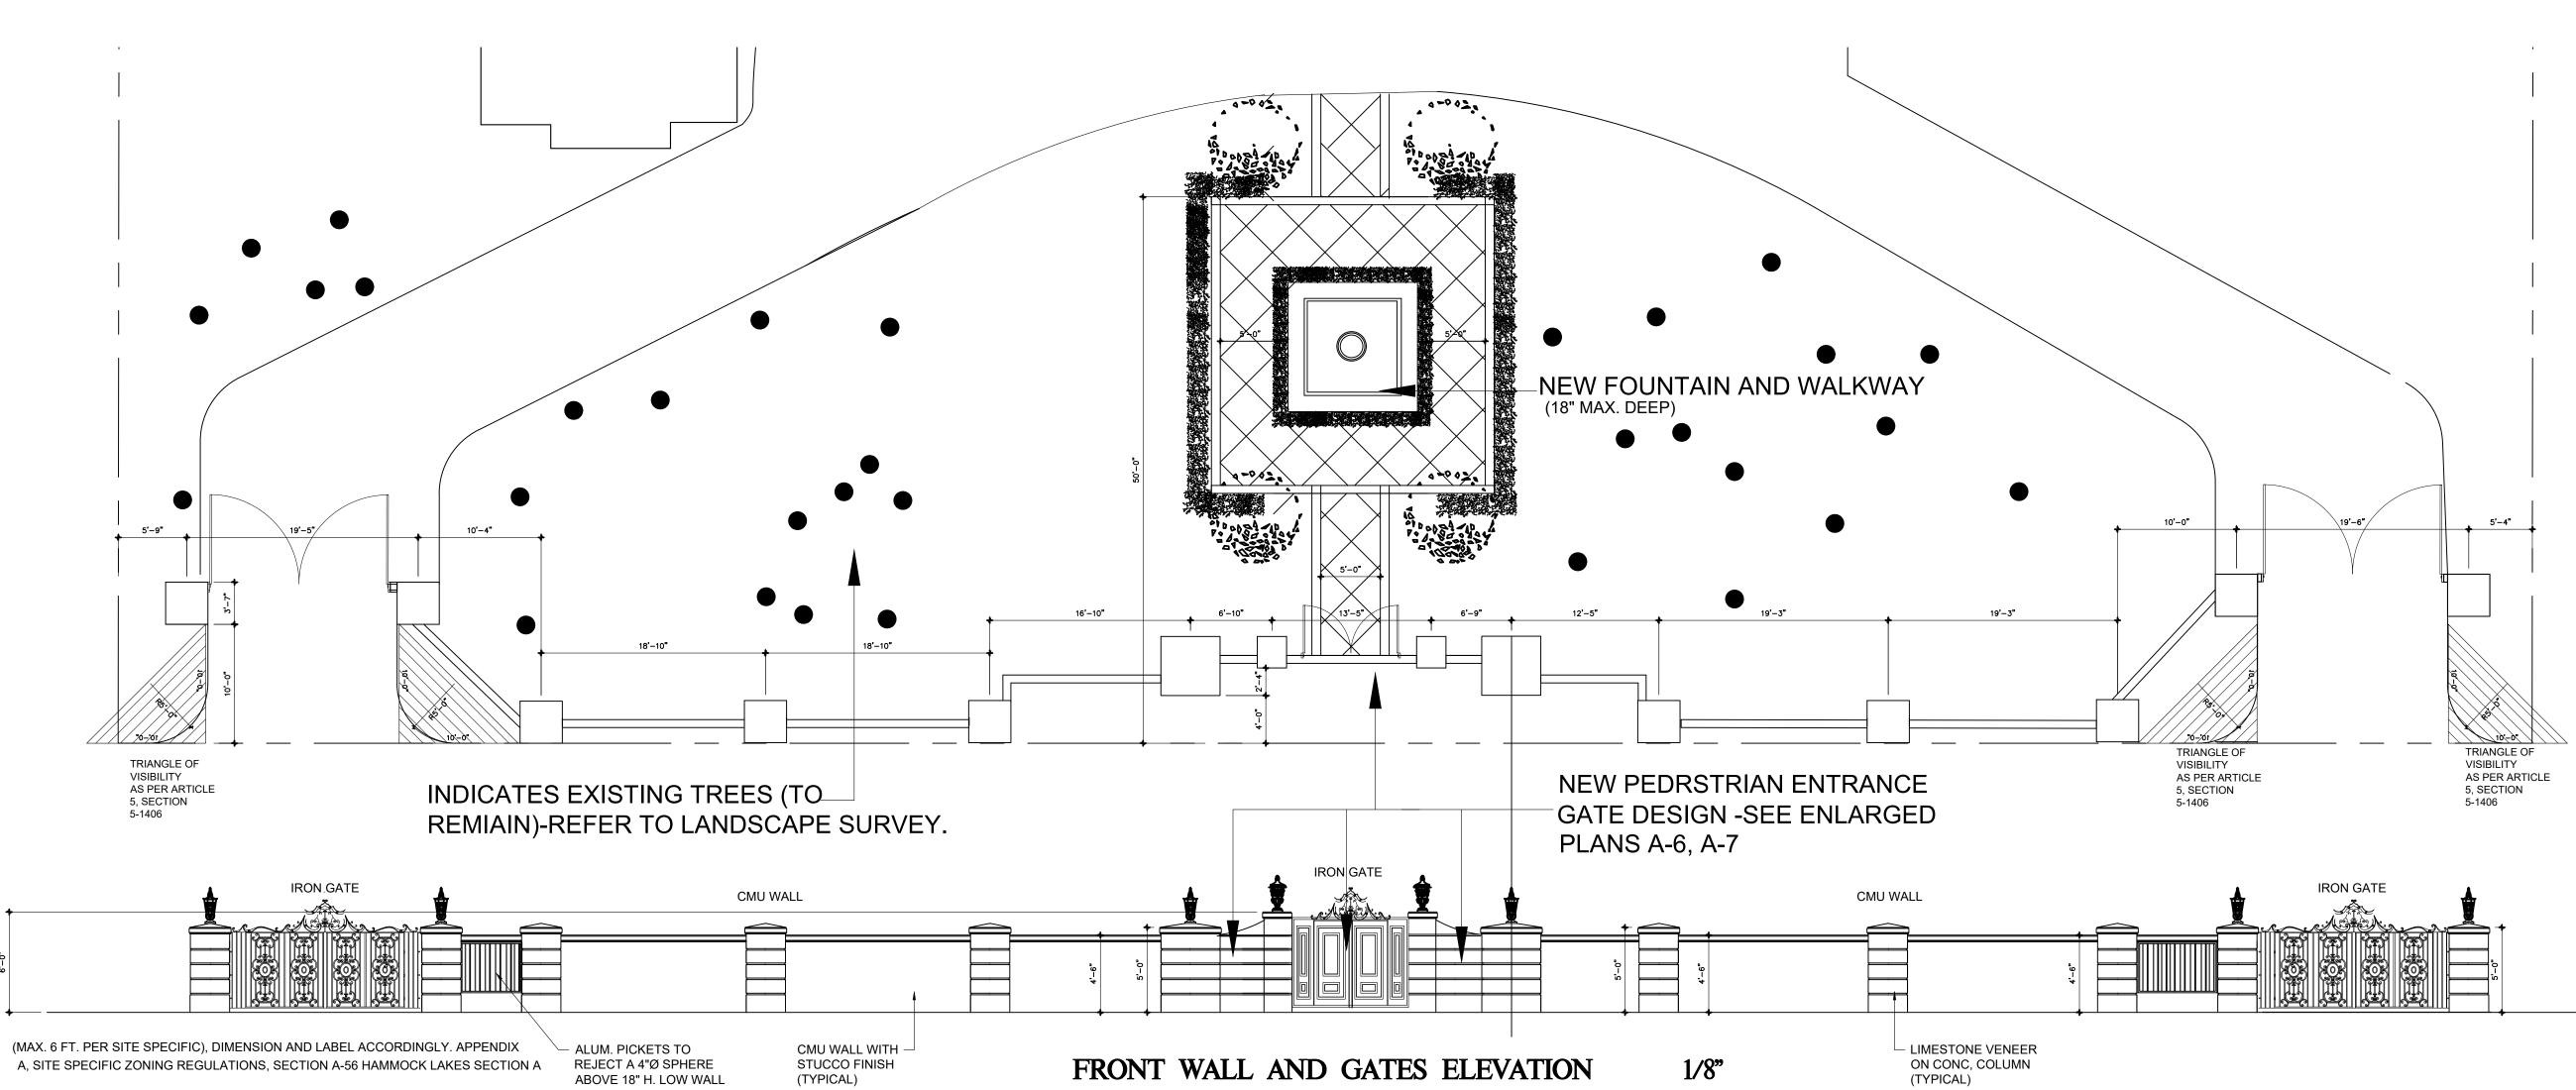

| ZONING R-USE DI                                                                                                                                                                                                                                                                                                                                                                                                                                                                                                                                                                                                                                                                                                                                                                                                                                                                                                                                                                                                                                                                                                                                                                                                                                                                                                                                                                                                                                                                                                                                                                                                                                                                                                                                                                                                                                                                                                                                                                                                                                                                                                                                                                                                                                                                                                                                                                                                                                                                                                                                                                                                                                           |                                                                                                                                                                                                                                                            |                                                                             |                                                                                                                                                                     |                                                                                                                                                                                                                                                                                                                                                                                                                                                                                                                                                                                                                                                                                                                                                                                                                                                                                                                                                                                                                                                                                                                                                                                                                                                                                                                                                                                                                                                                                                                                                                                                                                                                                                                                                                                                                                                                                                                                                                                                                                                                                                                                                                          |                                                                                                            |        |          | (                 |
|-----------------------------------------------------------------------------------------------------------------------------------------------------------------------------------------------------------------------------------------------------------------------------------------------------------------------------------------------------------------------------------------------------------------------------------------------------------------------------------------------------------------------------------------------------------------------------------------------------------------------------------------------------------------------------------------------------------------------------------------------------------------------------------------------------------------------------------------------------------------------------------------------------------------------------------------------------------------------------------------------------------------------------------------------------------------------------------------------------------------------------------------------------------------------------------------------------------------------------------------------------------------------------------------------------------------------------------------------------------------------------------------------------------------------------------------------------------------------------------------------------------------------------------------------------------------------------------------------------------------------------------------------------------------------------------------------------------------------------------------------------------------------------------------------------------------------------------------------------------------------------------------------------------------------------------------------------------------------------------------------------------------------------------------------------------------------------------------------------------------------------------------------------------------------------------------------------------------------------------------------------------------------------------------------------------------------------------------------------------------------------------------------------------------------------------------------------------------------------------------------------------------------------------------------------------------------------------------------------------------------------------------------------------|------------------------------------------------------------------------------------------------------------------------------------------------------------------------------------------------------------------------------------------------------------|-----------------------------------------------------------------------------|---------------------------------------------------------------------------------------------------------------------------------------------------------------------|--------------------------------------------------------------------------------------------------------------------------------------------------------------------------------------------------------------------------------------------------------------------------------------------------------------------------------------------------------------------------------------------------------------------------------------------------------------------------------------------------------------------------------------------------------------------------------------------------------------------------------------------------------------------------------------------------------------------------------------------------------------------------------------------------------------------------------------------------------------------------------------------------------------------------------------------------------------------------------------------------------------------------------------------------------------------------------------------------------------------------------------------------------------------------------------------------------------------------------------------------------------------------------------------------------------------------------------------------------------------------------------------------------------------------------------------------------------------------------------------------------------------------------------------------------------------------------------------------------------------------------------------------------------------------------------------------------------------------------------------------------------------------------------------------------------------------------------------------------------------------------------------------------------------------------------------------------------------------------------------------------------------------------------------------------------------------------------------------------------------------------------------------------------------------|------------------------------------------------------------------------------------------------------------|--------|----------|-------------------|
| SETBACKS AL                                                                                                                                                                                                                                                                                                                                                                                                                                                                                                                                                                                                                                                                                                                                                                                                                                                                                                                                                                                                                                                                                                                                                                                                                                                                                                                                                                                                                                                                                                                                                                                                                                                                                                                                                                                                                                                                                                                                                                                                                                                                                                                                                                                                                                                                                                                                                                                                                                                                                                                                                                                                                                               | LOWED: FRO<br>INTER<br>REAF                                                                                                                                                                                                                                | RIOR 1                                                                      | )'-0"<br>5'-0"<br>5'-0"                                                                                                                                             |                                                                                                                                                                                                                                                                                                                                                                                                                                                                                                                                                                                                                                                                                                                                                                                                                                                                                                                                                                                                                                                                                                                                                                                                                                                                                                                                                                                                                                                                                                                                                                                                                                                                                                                                                                                                                                                                                                                                                                                                                                                                                                                                                                          |                                                                                                            |        |          |                   |
| PF                                                                                                                                                                                                                                                                                                                                                                                                                                                                                                                                                                                                                                                                                                                                                                                                                                                                                                                                                                                                                                                                                                                                                                                                                                                                                                                                                                                                                                                                                                                                                                                                                                                                                                                                                                                                                                                                                                                                                                                                                                                                                                                                                                                                                                                                                                                                                                                                                                                                                                                                                                                                                                                        | ROPOSED FROM<br>INTER<br>REAF                                                                                                                                                                                                                              | RIOR 30                                                                     | 5'-0"<br>)'-0" N.C.<br>12'-3", 83'-2                                                                                                                                | n                                                                                                                                                                                                                                                                                                                                                                                                                                                                                                                                                                                                                                                                                                                                                                                                                                                                                                                                                                                                                                                                                                                                                                                                                                                                                                                                                                                                                                                                                                                                                                                                                                                                                                                                                                                                                                                                                                                                                                                                                                                                                                                                                                        |                                                                                                            |        |          |                   |
| LOT GROUND ARE                                                                                                                                                                                                                                                                                                                                                                                                                                                                                                                                                                                                                                                                                                                                                                                                                                                                                                                                                                                                                                                                                                                                                                                                                                                                                                                                                                                                                                                                                                                                                                                                                                                                                                                                                                                                                                                                                                                                                                                                                                                                                                                                                                                                                                                                                                                                                                                                                                                                                                                                                                                                                                            | EA:                                                                                                                                                                                                                                                        |                                                                             |                                                                                                                                                                     |                                                                                                                                                                                                                                                                                                                                                                                                                                                                                                                                                                                                                                                                                                                                                                                                                                                                                                                                                                                                                                                                                                                                                                                                                                                                                                                                                                                                                                                                                                                                                                                                                                                                                                                                                                                                                                                                                                                                                                                                                                                                                                                                                                          |                                                                                                            |        |          |                   |
|                                                                                                                                                                                                                                                                                                                                                                                                                                                                                                                                                                                                                                                                                                                                                                                                                                                                                                                                                                                                                                                                                                                                                                                                                                                                                                                                                                                                                                                                                                                                                                                                                                                                                                                                                                                                                                                                                                                                                                                                                                                                                                                                                                                                                                                                                                                                                                                                                                                                                                                                                                                                                                                           | <u>-7</u><br>15%-50,000 S.F                                                                                                                                                                                                                                | . 7500 S                                                                    | .F.                                                                                                                                                                 |                                                                                                                                                                                                                                                                                                                                                                                                                                                                                                                                                                                                                                                                                                                                                                                                                                                                                                                                                                                                                                                                                                                                                                                                                                                                                                                                                                                                                                                                                                                                                                                                                                                                                                                                                                                                                                                                                                                                                                                                                                                                                                                                                                          |                                                                                                            |        |          |                   |
| ALLOWED<br>ALL ACCESSORY<br>USES.                                                                                                                                                                                                                                                                                                                                                                                                                                                                                                                                                                                                                                                                                                                                                                                                                                                                                                                                                                                                                                                                                                                                                                                                                                                                                                                                                                                                                                                                                                                                                                                                                                                                                                                                                                                                                                                                                                                                                                                                                                                                                                                                                                                                                                                                                                                                                                                                                                                                                                                                                                                                                         | 5%-22,806 S.F.                                                                                                                                                                                                                                             | 1140 S                                                                      | 5.F.                                                                                                                                                                |                                                                                                                                                                                                                                                                                                                                                                                                                                                                                                                                                                                                                                                                                                                                                                                                                                                                                                                                                                                                                                                                                                                                                                                                                                                                                                                                                                                                                                                                                                                                                                                                                                                                                                                                                                                                                                                                                                                                                                                                                                                                                                                                                                          |                                                                                                            |        |          |                   |
| TOTAL ALLOWED                                                                                                                                                                                                                                                                                                                                                                                                                                                                                                                                                                                                                                                                                                                                                                                                                                                                                                                                                                                                                                                                                                                                                                                                                                                                                                                                                                                                                                                                                                                                                                                                                                                                                                                                                                                                                                                                                                                                                                                                                                                                                                                                                                                                                                                                                                                                                                                                                                                                                                                                                                                                                                             |                                                                                                                                                                                                                                                            | 8,640                                                                       | S.F.                                                                                                                                                                |                                                                                                                                                                                                                                                                                                                                                                                                                                                                                                                                                                                                                                                                                                                                                                                                                                                                                                                                                                                                                                                                                                                                                                                                                                                                                                                                                                                                                                                                                                                                                                                                                                                                                                                                                                                                                                                                                                                                                                                                                                                                                                                                                                          |                                                                                                            |        | •        |                   |
| GROUND LEVEL                                                                                                                                                                                                                                                                                                                                                                                                                                                                                                                                                                                                                                                                                                                                                                                                                                                                                                                                                                                                                                                                                                                                                                                                                                                                                                                                                                                                                                                                                                                                                                                                                                                                                                                                                                                                                                                                                                                                                                                                                                                                                                                                                                                                                                                                                                                                                                                                                                                                                                                                                                                                                                              | -                                                                                                                                                                                                                                                          |                                                                             |                                                                                                                                                                     |                                                                                                                                                                                                                                                                                                                                                                                                                                                                                                                                                                                                                                                                                                                                                                                                                                                                                                                                                                                                                                                                                                                                                                                                                                                                                                                                                                                                                                                                                                                                                                                                                                                                                                                                                                                                                                                                                                                                                                                                                                                                                                                                                                          |                                                                                                            |        | <b>•</b> |                   |
| HOUSE EXISTING                                                                                                                                                                                                                                                                                                                                                                                                                                                                                                                                                                                                                                                                                                                                                                                                                                                                                                                                                                                                                                                                                                                                                                                                                                                                                                                                                                                                                                                                                                                                                                                                                                                                                                                                                                                                                                                                                                                                                                                                                                                                                                                                                                                                                                                                                                                                                                                                                                                                                                                                                                                                                                            |                                                                                                                                                                                                                                                            | 5,939 5                                                                     |                                                                                                                                                                     | ISTING                                                                                                                                                                                                                                                                                                                                                                                                                                                                                                                                                                                                                                                                                                                                                                                                                                                                                                                                                                                                                                                                                                                                                                                                                                                                                                                                                                                                                                                                                                                                                                                                                                                                                                                                                                                                                                                                                                                                                                                                                                                                                                                                                                   |                                                                                                            |        |          |                   |
| MAIN FRONT POR                                                                                                                                                                                                                                                                                                                                                                                                                                                                                                                                                                                                                                                                                                                                                                                                                                                                                                                                                                                                                                                                                                                                                                                                                                                                                                                                                                                                                                                                                                                                                                                                                                                                                                                                                                                                                                                                                                                                                                                                                                                                                                                                                                                                                                                                                                                                                                                                                                                                                                                                                                                                                                            |                                                                                                                                                                                                                                                            | 121 S.F<br>37 S.F.                                                          |                                                                                                                                                                     | ISTING<br>ISTING                                                                                                                                                                                                                                                                                                                                                                                                                                                                                                                                                                                                                                                                                                                                                                                                                                                                                                                                                                                                                                                                                                                                                                                                                                                                                                                                                                                                                                                                                                                                                                                                                                                                                                                                                                                                                                                                                                                                                                                                                                                                                                                                                         |                                                                                                            |        |          |                   |
| SERVICE PORCH #                                                                                                                                                                                                                                                                                                                                                                                                                                                                                                                                                                                                                                                                                                                                                                                                                                                                                                                                                                                                                                                                                                                                                                                                                                                                                                                                                                                                                                                                                                                                                                                                                                                                                                                                                                                                                                                                                                                                                                                                                                                                                                                                                                                                                                                                                                                                                                                                                                                                                                                                                                                                                                           |                                                                                                                                                                                                                                                            | 84 S.F.                                                                     |                                                                                                                                                                     | ISTING                                                                                                                                                                                                                                                                                                                                                                                                                                                                                                                                                                                                                                                                                                                                                                                                                                                                                                                                                                                                                                                                                                                                                                                                                                                                                                                                                                                                                                                                                                                                                                                                                                                                                                                                                                                                                                                                                                                                                                                                                                                                                                                                                                   |                                                                                                            |        |          |                   |
| GARAGE #1                                                                                                                                                                                                                                                                                                                                                                                                                                                                                                                                                                                                                                                                                                                                                                                                                                                                                                                                                                                                                                                                                                                                                                                                                                                                                                                                                                                                                                                                                                                                                                                                                                                                                                                                                                                                                                                                                                                                                                                                                                                                                                                                                                                                                                                                                                                                                                                                                                                                                                                                                                                                                                                 |                                                                                                                                                                                                                                                            | 551 S.F                                                                     |                                                                                                                                                                     | ISTING                                                                                                                                                                                                                                                                                                                                                                                                                                                                                                                                                                                                                                                                                                                                                                                                                                                                                                                                                                                                                                                                                                                                                                                                                                                                                                                                                                                                                                                                                                                                                                                                                                                                                                                                                                                                                                                                                                                                                                                                                                                                                                                                                                   |                                                                                                            |        | •        | (                 |
| GARAGE #2                                                                                                                                                                                                                                                                                                                                                                                                                                                                                                                                                                                                                                                                                                                                                                                                                                                                                                                                                                                                                                                                                                                                                                                                                                                                                                                                                                                                                                                                                                                                                                                                                                                                                                                                                                                                                                                                                                                                                                                                                                                                                                                                                                                                                                                                                                                                                                                                                                                                                                                                                                                                                                                 |                                                                                                                                                                                                                                                            | 480 S.F                                                                     |                                                                                                                                                                     | ISTING * MODIFIE                                                                                                                                                                                                                                                                                                                                                                                                                                                                                                                                                                                                                                                                                                                                                                                                                                                                                                                                                                                                                                                                                                                                                                                                                                                                                                                                                                                                                                                                                                                                                                                                                                                                                                                                                                                                                                                                                                                                                                                                                                                                                                                                                         | ED                                                                                                         |        |          |                   |
| NEW BREAKFAST                                                                                                                                                                                                                                                                                                                                                                                                                                                                                                                                                                                                                                                                                                                                                                                                                                                                                                                                                                                                                                                                                                                                                                                                                                                                                                                                                                                                                                                                                                                                                                                                                                                                                                                                                                                                                                                                                                                                                                                                                                                                                                                                                                                                                                                                                                                                                                                                                                                                                                                                                                                                                                             | NOOK                                                                                                                                                                                                                                                       | 280 S.F                                                                     |                                                                                                                                                                     | W                                                                                                                                                                                                                                                                                                                                                                                                                                                                                                                                                                                                                                                                                                                                                                                                                                                                                                                                                                                                                                                                                                                                                                                                                                                                                                                                                                                                                                                                                                                                                                                                                                                                                                                                                                                                                                                                                                                                                                                                                                                                                                                                                                        |                                                                                                            |        |          |                   |
|                                                                                                                                                                                                                                                                                                                                                                                                                                                                                                                                                                                                                                                                                                                                                                                                                                                                                                                                                                                                                                                                                                                                                                                                                                                                                                                                                                                                                                                                                                                                                                                                                                                                                                                                                                                                                                                                                                                                                                                                                                                                                                                                                                                                                                                                                                                                                                                                                                                                                                                                                                                                                                                           |                                                                                                                                                                                                                                                            | 7492 S                                                                      | S.F.                                                                                                                                                                |                                                                                                                                                                                                                                                                                                                                                                                                                                                                                                                                                                                                                                                                                                                                                                                                                                                                                                                                                                                                                                                                                                                                                                                                                                                                                                                                                                                                                                                                                                                                                                                                                                                                                                                                                                                                                                                                                                                                                                                                                                                                                                                                                                          |                                                                                                            |        |          |                   |
| ACCESSORY USE                                                                                                                                                                                                                                                                                                                                                                                                                                                                                                                                                                                                                                                                                                                                                                                                                                                                                                                                                                                                                                                                                                                                                                                                                                                                                                                                                                                                                                                                                                                                                                                                                                                                                                                                                                                                                                                                                                                                                                                                                                                                                                                                                                                                                                                                                                                                                                                                                                                                                                                                                                                                                                             | -                                                                                                                                                                                                                                                          | <b></b> -                                                                   |                                                                                                                                                                     | /                                                                                                                                                                                                                                                                                                                                                                                                                                                                                                                                                                                                                                                                                                                                                                                                                                                                                                                                                                                                                                                                                                                                                                                                                                                                                                                                                                                                                                                                                                                                                                                                                                                                                                                                                                                                                                                                                                                                                                                                                                                                                                                                                                        |                                                                                                            |        |          |                   |
| CABANNA NEW<br>POOL NEW                                                                                                                                                                                                                                                                                                                                                                                                                                                                                                                                                                                                                                                                                                                                                                                                                                                                                                                                                                                                                                                                                                                                                                                                                                                                                                                                                                                                                                                                                                                                                                                                                                                                                                                                                                                                                                                                                                                                                                                                                                                                                                                                                                                                                                                                                                                                                                                                                                                                                                                                                                                                                                   |                                                                                                                                                                                                                                                            | 100 S.F<br>790 S.F                                                          |                                                                                                                                                                     | ( ALLOWED                                                                                                                                                                                                                                                                                                                                                                                                                                                                                                                                                                                                                                                                                                                                                                                                                                                                                                                                                                                                                                                                                                                                                                                                                                                                                                                                                                                                                                                                                                                                                                                                                                                                                                                                                                                                                                                                                                                                                                                                                                                                                                                                                                |                                                                                                            |        |          |                   |
| FOUNTAIN #1                                                                                                                                                                                                                                                                                                                                                                                                                                                                                                                                                                                                                                                                                                                                                                                                                                                                                                                                                                                                                                                                                                                                                                                                                                                                                                                                                                                                                                                                                                                                                                                                                                                                                                                                                                                                                                                                                                                                                                                                                                                                                                                                                                                                                                                                                                                                                                                                                                                                                                                                                                                                                                               |                                                                                                                                                                                                                                                            | 115 S.F                                                                     |                                                                                                                                                                     |                                                                                                                                                                                                                                                                                                                                                                                                                                                                                                                                                                                                                                                                                                                                                                                                                                                                                                                                                                                                                                                                                                                                                                                                                                                                                                                                                                                                                                                                                                                                                                                                                                                                                                                                                                                                                                                                                                                                                                                                                                                                                                                                                                          |                                                                                                            |        |          |                   |
| FOUNTAIN #2                                                                                                                                                                                                                                                                                                                                                                                                                                                                                                                                                                                                                                                                                                                                                                                                                                                                                                                                                                                                                                                                                                                                                                                                                                                                                                                                                                                                                                                                                                                                                                                                                                                                                                                                                                                                                                                                                                                                                                                                                                                                                                                                                                                                                                                                                                                                                                                                                                                                                                                                                                                                                                               | -                                                                                                                                                                                                                                                          | 65 S.F                                                                      | . NEW                                                                                                                                                               |                                                                                                                                                                                                                                                                                                                                                                                                                                                                                                                                                                                                                                                                                                                                                                                                                                                                                                                                                                                                                                                                                                                                                                                                                                                                                                                                                                                                                                                                                                                                                                                                                                                                                                                                                                                                                                                                                                                                                                                                                                                                                                                                                                          |                                                                                                            | 200.0' | 1        |                   |
|                                                                                                                                                                                                                                                                                                                                                                                                                                                                                                                                                                                                                                                                                                                                                                                                                                                                                                                                                                                                                                                                                                                                                                                                                                                                                                                                                                                                                                                                                                                                                                                                                                                                                                                                                                                                                                                                                                                                                                                                                                                                                                                                                                                                                                                                                                                                                                                                                                                                                                                                                                                                                                                           |                                                                                                                                                                                                                                                            | 1070 \$                                                                     | S.F.                                                                                                                                                                |                                                                                                                                                                                                                                                                                                                                                                                                                                                                                                                                                                                                                                                                                                                                                                                                                                                                                                                                                                                                                                                                                                                                                                                                                                                                                                                                                                                                                                                                                                                                                                                                                                                                                                                                                                                                                                                                                                                                                                                                                                                                                                                                                                          |                                                                                                            | 00     |          |                   |
|                                                                                                                                                                                                                                                                                                                                                                                                                                                                                                                                                                                                                                                                                                                                                                                                                                                                                                                                                                                                                                                                                                                                                                                                                                                                                                                                                                                                                                                                                                                                                                                                                                                                                                                                                                                                                                                                                                                                                                                                                                                                                                                                                                                                                                                                                                                                                                                                                                                                                                                                                                                                                                                           | AREA                                                                                                                                                                                                                                                       |                                                                             |                                                                                                                                                                     |                                                                                                                                                                                                                                                                                                                                                                                                                                                                                                                                                                                                                                                                                                                                                                                                                                                                                                                                                                                                                                                                                                                                                                                                                                                                                                                                                                                                                                                                                                                                                                                                                                                                                                                                                                                                                                                                                                                                                                                                                                                                                                                                                                          |                                                                                                            |        |          |                   |
| 35% OF<br>30% OF                                                                                                                                                                                                                                                                                                                                                                                                                                                                                                                                                                                                                                                                                                                                                                                                                                                                                                                                                                                                                                                                                                                                                                                                                                                                                                                                                                                                                                                                                                                                                                                                                                                                                                                                                                                                                                                                                                                                                                                                                                                                                                                                                                                                                                                                                                                                                                                                                                                                                                                                                                                                                                          | AREA<br>FIRST 5000 S.F<br>NEXT 5000 S.F<br>NEXT 40,000 S<br>ALLOWED                                                                                                                                                                                        | =.<br>S.F.                                                                  | 2400 S.F.<br>1750 S.F.<br>12000 S.F.<br>16,150 S.F.                                                                                                                 |                                                                                                                                                                                                                                                                                                                                                                                                                                                                                                                                                                                                                                                                                                                                                                                                                                                                                                                                                                                                                                                                                                                                                                                                                                                                                                                                                                                                                                                                                                                                                                                                                                                                                                                                                                                                                                                                                                                                                                                                                                                                                                                                                                          |                                                                                                            |        |          |                   |
| ALLOWED<br>48% OF<br>35% OF<br>30% OF                                                                                                                                                                                                                                                                                                                                                                                                                                                                                                                                                                                                                                                                                                                                                                                                                                                                                                                                                                                                                                                                                                                                                                                                                                                                                                                                                                                                                                                                                                                                                                                                                                                                                                                                                                                                                                                                                                                                                                                                                                                                                                                                                                                                                                                                                                                                                                                                                                                                                                                                                                                                                     | FIRST 5000 S.F<br>NEXT 5000 S.F<br>NEXT 40,000 S<br>ALLOWED                                                                                                                                                                                                | =.<br>S.F.                                                                  | 1750 S.F.<br>12000 S.F.                                                                                                                                             |                                                                                                                                                                                                                                                                                                                                                                                                                                                                                                                                                                                                                                                                                                                                                                                                                                                                                                                                                                                                                                                                                                                                                                                                                                                                                                                                                                                                                                                                                                                                                                                                                                                                                                                                                                                                                                                                                                                                                                                                                                                                                                                                                                          |                                                                                                            |        |          | ١                 |
| ALLOWED<br>48% OF<br>35% OF<br>30% OF<br>TOTAL<br>EXISTING & PROP<br>HOUSE                                                                                                                                                                                                                                                                                                                                                                                                                                                                                                                                                                                                                                                                                                                                                                                                                                                                                                                                                                                                                                                                                                                                                                                                                                                                                                                                                                                                                                                                                                                                                                                                                                                                                                                                                                                                                                                                                                                                                                                                                                                                                                                                                                                                                                                                                                                                                                                                                                                                                                                                                                                | FIRST 5000 S.F<br>NEXT 5000 S.F<br>NEXT 40,000 S<br>ALLOWED<br>OSED<br>FIRST FLOOR                                                                                                                                                                         | =_<br>§.F.<br>_                                                             | 1750 S.F.<br>12000 S.F.<br>16,150 S.F.<br>5939 S.F.                                                                                                                 | EXISTING                                                                                                                                                                                                                                                                                                                                                                                                                                                                                                                                                                                                                                                                                                                                                                                                                                                                                                                                                                                                                                                                                                                                                                                                                                                                                                                                                                                                                                                                                                                                                                                                                                                                                                                                                                                                                                                                                                                                                                                                                                                                                                                                                                 |                                                                                                            |        |          | 1                 |
| ALLOWED<br>48% OF<br>35% OF<br>30% OF<br>TOTAL<br>EXISTING & PROP<br>HOUSE<br>NEW BF                                                                                                                                                                                                                                                                                                                                                                                                                                                                                                                                                                                                                                                                                                                                                                                                                                                                                                                                                                                                                                                                                                                                                                                                                                                                                                                                                                                                                                                                                                                                                                                                                                                                                                                                                                                                                                                                                                                                                                                                                                                                                                                                                                                                                                                                                                                                                                                                                                                                                                                                                                      | FIRST 5000 S.F<br>NEXT 5000 S.F<br>NEXT 40,000 S<br>ALLOWED<br>OSED                                                                                                                                                                                        | =_<br>§.F.<br>_                                                             | 1750 S.F.<br>12000 S.F.<br>16,150 S.F.                                                                                                                              | _                                                                                                                                                                                                                                                                                                                                                                                                                                                                                                                                                                                                                                                                                                                                                                                                                                                                                                                                                                                                                                                                                                                                                                                                                                                                                                                                                                                                                                                                                                                                                                                                                                                                                                                                                                                                                                                                                                                                                                                                                                                                                                                                                                        |                                                                                                            |        |          | ľ<br>(            |
| ALLOWED<br>48% OF<br>35% OF<br>30% OF<br>TOTAL<br>EXISTING & PROP<br>HOUSE<br>NEW BF<br>GARAGI                                                                                                                                                                                                                                                                                                                                                                                                                                                                                                                                                                                                                                                                                                                                                                                                                                                                                                                                                                                                                                                                                                                                                                                                                                                                                                                                                                                                                                                                                                                                                                                                                                                                                                                                                                                                                                                                                                                                                                                                                                                                                                                                                                                                                                                                                                                                                                                                                                                                                                                                                            | FIRST 5000 S.F<br>NEXT 5000 S.F<br>NEXT 40,000 S<br>ALLOWED<br>OSED<br>FIRST FLOOR                                                                                                                                                                         | =_<br>§.F.<br>_                                                             | 1750 S.F.<br>12000 S.F.<br>16,150 S.F.<br>5939 S.F.<br>280 S.F.                                                                                                     | EXISTING<br>NEW                                                                                                                                                                                                                                                                                                                                                                                                                                                                                                                                                                                                                                                                                                                                                                                                                                                                                                                                                                                                                                                                                                                                                                                                                                                                                                                                                                                                                                                                                                                                                                                                                                                                                                                                                                                                                                                                                                                                                                                                                                                                                                                                                          |                                                                                                            |        |          | ľ<br>C<br>F       |
| ALLOWED<br>48% OF<br>35% OF<br>30% OF<br>TOTAL<br>EXISTING & PROP<br>HOUSE<br>NEW BF<br>GARAGI                                                                                                                                                                                                                                                                                                                                                                                                                                                                                                                                                                                                                                                                                                                                                                                                                                                                                                                                                                                                                                                                                                                                                                                                                                                                                                                                                                                                                                                                                                                                                                                                                                                                                                                                                                                                                                                                                                                                                                                                                                                                                                                                                                                                                                                                                                                                                                                                                                                                                                                                                            | FIRST 5000 S.F<br>NEXT 5000 S.F<br>NEXT 40,000 S<br>ALLOWED<br>OSED<br>FIRST FLOOR<br>REAKFAST NOO<br>E #1 AT 50%                                                                                                                                          | =_<br>§.F.<br>_                                                             | 1750 S.F.<br>12000 S.F.<br>16,150 S.F.<br>5939 S.F.<br>280 S.F.<br>276 S.F.                                                                                         | EXISTING<br>NEW<br>EXISTING                                                                                                                                                                                                                                                                                                                                                                                                                                                                                                                                                                                                                                                                                                                                                                                                                                                                                                                                                                                                                                                                                                                                                                                                                                                                                                                                                                                                                                                                                                                                                                                                                                                                                                                                                                                                                                                                                                                                                                                                                                                                                                                                              | 6735 S.F.                                                                                                  |        |          | N<br>()<br>F<br>E |
| ALLOWED<br>48% OF<br>35% OF<br>30% OF<br>TOTAL<br>EXISTING & PROP<br>HOUSE<br>NEW BF<br>GARAGI<br>GARAGI                                                                                                                                                                                                                                                                                                                                                                                                                                                                                                                                                                                                                                                                                                                                                                                                                                                                                                                                                                                                                                                                                                                                                                                                                                                                                                                                                                                                                                                                                                                                                                                                                                                                                                                                                                                                                                                                                                                                                                                                                                                                                                                                                                                                                                                                                                                                                                                                                                                                                                                                                  | FIRST 5000 S.F<br>NEXT 5000 S.F<br>NEXT 40,000 S<br>ALLOWED<br>OSED<br>FIRST FLOOR<br>REAKFAST NOO<br>E #1 AT 50%                                                                                                                                          | =.<br>δ.F. –                                                                | 1750 S.F.<br>12000 S.F.<br>16,150 S.F.<br>5939 S.F.<br>280 S.F.<br>276 S.F.                                                                                         | EXISTING<br>NEW<br>EXISTING<br>* MODIFIED                                                                                                                                                                                                                                                                                                                                                                                                                                                                                                                                                                                                                                                                                                                                                                                                                                                                                                                                                                                                                                                                                                                                                                                                                                                                                                                                                                                                                                                                                                                                                                                                                                                                                                                                                                                                                                                                                                                                                                                                                                                                                                                                |                                                                                                            |        |          | ľ<br>k<br>H<br>H  |
| ALLOWED<br>48% OF<br>35% OF<br>30% OF<br>TOTAL<br>EXISTING & PROP<br>HOUSE<br>NEW BF<br>GARAGI<br>GARAGI<br>HOUSE<br>NEW AE                                                                                                                                                                                                                                                                                                                                                                                                                                                                                                                                                                                                                                                                                                                                                                                                                                                                                                                                                                                                                                                                                                                                                                                                                                                                                                                                                                                                                                                                                                                                                                                                                                                                                                                                                                                                                                                                                                                                                                                                                                                                                                                                                                                                                                                                                                                                                                                                                                                                                                                               | FIRST 5000 S.F<br>NEXT 5000 S.F<br>NEXT 40,000 S<br>ALLOWED<br>OSED<br>FIRST FLOOR<br>EAKFAST NOO<br>E #1 AT 50%<br>E #2 AT 50%<br>SECOND FLOO                                                                                                             | =<br>5.F.<br>-<br>K<br>R<br>GAR, #1                                         | 1750 S.F.<br>12000 S.F.<br>16,150 S.F.<br>5939 S.F.<br>280 S.F.<br>276 S.F.<br>240 S.F.<br>4026 S.F.<br>1200 S.F.                                                   | EXISTING<br>NEW<br>EXISTING<br>* MODIFIED<br>EXISTING<br>NEW                                                                                                                                                                                                                                                                                                                                                                                                                                                                                                                                                                                                                                                                                                                                                                                                                                                                                                                                                                                                                                                                                                                                                                                                                                                                                                                                                                                                                                                                                                                                                                                                                                                                                                                                                                                                                                                                                                                                                                                                                                                                                                             |                                                                                                            |        |          | 1<br>0<br>F<br>E  |
| ALLOWED<br>48% OF<br>35% OF<br>30% OF<br>TOTAL<br>EXISTING & PROP<br>HOUSE<br>NEW BF<br>GARAGI<br>GARAGI<br>HOUSE<br>NEW AE<br>NEW AE                                                                                                                                                                                                                                                                                                                                                                                                                                                                                                                                                                                                                                                                                                                                                                                                                                                                                                                                                                                                                                                                                                                                                                                                                                                                                                                                                                                                                                                                                                                                                                                                                                                                                                                                                                                                                                                                                                                                                                                                                                                                                                                                                                                                                                                                                                                                                                                                                                                                                                                     | FIRST 5000 S.F<br>NEXT 5000 S.F<br>NEXT 40,000 S<br>ALLOWED<br>OSED<br>FIRST FLOOR<br>EAKFAST NOO<br>E #1 AT 50%<br>E #2 AT 50%<br>SECOND FLOO                                                                                                             | =<br>5.F.<br>-<br>K<br>SAR, #1<br>GAR, #2                                   | 1750 S.F.<br>12000 S.F.<br>16,150 S.F.<br>280 S.F.<br>276 S.F.<br>240 S.F.<br>4026 S.F.<br>1200 S.F.<br>520 S.F.                                                    | EXISTING<br>NEW<br>EXISTING<br>* MODIFIED<br>EXISTING<br>NEW<br>NEW                                                                                                                                                                                                                                                                                                                                                                                                                                                                                                                                                                                                                                                                                                                                                                                                                                                                                                                                                                                                                                                                                                                                                                                                                                                                                                                                                                                                                                                                                                                                                                                                                                                                                                                                                                                                                                                                                                                                                                                                                                                                                                      |                                                                                                            |        |          | ľ<br>()<br>F<br>E |
| ALLOWED<br>48% OF<br>35% OF<br>30% OF<br>TOTAL<br>EXISTING & PROP<br>HOUSE<br>NEW BF<br>GARAGI<br>GARAGI<br>GARAGI<br>ALLOWED                                                                                                                                                                                                                                                                                                                                                                                                                                                                                                                                                                                                                                                                                                                                                                                                                                                                                                                                                                                                                                                                                                                                                                                                                                                                                                                                                                                                                                                                                                                                                                                                                                                                                                                                                                                                                                                                                                                                                                                                                                                                                                                                                                                                                                                                                                                                                                                                                                                                                                                             | FIRST 5000 S.F<br>NEXT 5000 S.F<br>NEXT 40,000 S<br>ALLOWED<br>OSED<br>FIRST FLOOR<br>EAKFAST NOO<br>E #1 AT 50%<br>E #2 AT 50%<br>SECOND FLOO                                                                                                             | =.<br>5.F.<br>                                                              | 1750 S.F.<br>12000 S.F.<br>16,150 S.F.<br>280 S.F.<br>276 S.F.<br>240 S.F.<br>4026 S.F.<br>1200 S.F.<br>520 S.F.<br>377 S.F.                                        | EXISTING<br>NEW<br>EXISTING<br>* MODIFIED<br>EXISTING<br>NEW                                                                                                                                                                                                                                                                                                                                                                                                                                                                                                                                                                                                                                                                                                                                                                                                                                                                                                                                                                                                                                                                                                                                                                                                                                                                                                                                                                                                                                                                                                                                                                                                                                                                                                                                                                                                                                                                                                                                                                                                                                                                                                             |                                                                                                            |        |          | ľ<br>G<br>F<br>E  |
| ALLOWED<br>48% OF<br>35% OF<br>30% OF<br>TOTAL<br>EXISTING & PROP<br>HOUSE<br>NEW BF<br>GARAGI<br>GARAGI<br>GARAGI<br>HOUSE<br>NEW AE<br>NEW AE<br>NEW AE<br>NEW AE                                                                                                                                                                                                                                                                                                                                                                                                                                                                                                                                                                                                                                                                                                                                                                                                                                                                                                                                                                                                                                                                                                                                                                                                                                                                                                                                                                                                                                                                                                                                                                                                                                                                                                                                                                                                                                                                                                                                                                                                                                                                                                                                                                                                                                                                                                                                                                                                                                                                                       | FIRST 5000 S.F<br>NEXT 5000 S.F<br>NEXT 40,000 S<br>ALLOWED<br>OSED<br>FIRST FLOOR<br>EAKFAST NOO<br>E #1 AT 50%<br>E #2 AT 50%<br>SECOND FLOO<br>DITION OVER (<br>DUITION OVER (<br>SURE TERRACE                                                          | 5.F.<br>S.F.<br>K<br>SAR, #1<br>GAR, #2<br>SOUTH<br>SOUTH                   | 1750 S.F.<br>12000 S.F.<br>16,150 S.F.<br>280 S.F.<br>276 S.F.<br>240 S.F.<br>240 S.F.<br>1200 S.F.<br>520 S.F.<br>377 S.F.<br>560 S.F.                             | EXISTING<br>NEW<br>EXISTING<br>* MODIFIED<br>EXISTING<br>NEW<br>NEW                                                                                                                                                                                                                                                                                                                                                                                                                                                                                                                                                                                                                                                                                                                                                                                                                                                                                                                                                                                                                                                                                                                                                                                                                                                                                                                                                                                                                                                                                                                                                                                                                                                                                                                                                                                                                                                                                                                                                                                                                                                                                                      | 6735 S.F.                                                                                                  |        |          | l<br>()<br>E      |
| ALLOWED<br>48% OF<br>35% OF<br>30% OF<br>TOTAL<br>EXISTING & PROP<br>HOUSE<br>NEW BF<br>GARAGI<br>GARAGI<br>ALLOWED                                                                                                                                                                                                                                                                                                                                                                                                                                                                                                                                                                                                                                                                                                                                                                                                                                                                                                                                                                                                                                                                                                                                                                                                                                                                                                                                                                                                                                                                                                                                                                                                                                                                                                                                                                                                                                                                                                                                                                                                                                                                                                                                                                                                                                                                                                                                                                                                                                                                                                                                       | FIRST 5000 S.F<br>NEXT 5000 S.F<br>NEXT 40,000 S<br>ALLOWED<br>OSED<br>FIRST FLOOR<br>EAKFAST NOO<br>E #1 AT 50%<br>E #2 AT 50%<br>SECOND FLOO<br>DITION OVER 0<br>SURE TERRACE<br>DITION REAR                                                             | 5.F.<br>S.F.<br>K<br>SAR, #1<br>GAR, #2<br>SOUTH<br>SOUTH                   | 1750 S.F.<br>12000 S.F.<br>16,150 S.F.<br>280 S.F.<br>276 S.F.<br>240 S.F.<br>240 S.F.<br>1200 S.F.<br>520 S.F.<br>377 S.F.<br>560 S.F.                             | EXISTING<br>NEW<br>EXISTING<br>* MODIFIED<br>EXISTING<br>NEW<br>NEW<br>NEW<br>NEW                                                                                                                                                                                                                                                                                                                                                                                                                                                                                                                                                                                                                                                                                                                                                                                                                                                                                                                                                                                                                                                                                                                                                                                                                                                                                                                                                                                                                                                                                                                                                                                                                                                                                                                                                                                                                                                                                                                                                                                                                                                                                        |                                                                                                            |        |          | l<br>()<br>F<br>E |
| ALLOWED<br>48% OF<br>35% OF<br>30% OF<br>TOTAL<br>EXISTING & PROP<br>HOUSE<br>NEW BF<br>GARAGI<br>GARAGI<br>GARAGI<br>NEW AE<br>NEW AE<br>NEW AE<br>NEW AE<br>NEW AE                                                                                                                                                                                                                                                                                                                                                                                                                                                                                                                                                                                                                                                                                                                                                                                                                                                                                                                                                                                                                                                                                                                                                                                                                                                                                                                                                                                                                                                                                                                                                                                                                                                                                                                                                                                                                                                                                                                                                                                                                                                                                                                                                                                                                                                                                                                                                                                                                                                                                      | FIRST 5000 S.F<br>NEXT 5000 S.F<br>NEXT 40,000 S<br>ALLOWED<br>OSED<br>FIRST FLOOR<br>EAKFAST NOO<br>E #1 AT 50%<br>E #2 AT 50%<br>SECOND FLOO<br>DITION OVER 0<br>SURE TERRACE<br>DITION REAR                                                             | S.F.<br>S.F.<br>K<br>GAR, #1<br>GAR, #2<br>SOUTH<br>SOUTH<br>SOUTH<br>NORTH | 1750 S.F.<br>12000 S.F.<br>16,150 S.F.<br>280 S.F.<br>276 S.F.<br>240 S.F.<br>240 S.F.<br>1200 S.F.<br>520 S.F.<br>377 S.F.<br>560 S.F.                             | EXISTING<br>NEW<br>EXISTING<br>* MODIFIED<br>EXISTING<br>NEW<br>NEW<br>NEW<br>NEW<br>NEW<br>NEW                                                                                                                                                                                                                                                                                                                                                                                                                                                                                                                                                                                                                                                                                                                                                                                                                                                                                                                                                                                                                                                                                                                                                                                                                                                                                                                                                                                                                                                                                                                                                                                                                                                                                                                                                                                                                                                                                                                                                                                                                                                                          | 6735 S.F.                                                                                                  |        |          | l<br>()<br>F<br>E |
| ALLOWED 48% OF 35% OF 30% OF TOTAL EXISTING & PROP HOUSE NEW BF GARAGI GARAGI GARAGI ALLOWED HOUSE NEW ALLOWED NEW ALLOWED HOUSE NEW ALLOWED HOUS NEW ALLOWED HOUSE NEW HOUSE NEW ALLOWED HOUSE                                                                                                                                                                                                                                                                                                                                                                                                                                                                                                                             | FIRST 5000 S.F<br>NEXT 5000 S.F<br>NEXT 40,000 S<br>ALLOWED<br>OSED<br>FIRST FLOOR<br>EAKFAST NOO<br>E #1 AT 50%<br>E #2 AT 50%<br>SECOND FLOO<br>DITION OVER 0<br>DUITION OVER 0<br>SURE TERRACE<br>DITION REAR<br>DITION REAR                            | S.F.<br>S.F.<br>K<br>GAR, #1<br>GAR, #2<br>SOUTH<br>SOUTH<br>SOUTH<br>NORTH | 1750 S.F.<br>12000 S.F.<br>16,150 S.F.<br>280 S.F.<br>276 S.F.<br>240 S.F.<br>4026 S.F.<br>1200 S.F.<br>520 S.F.<br>377 S.F.<br>560 S.F.<br>747 S.F.                | EXISTING<br>NEW<br>EXISTING<br>* MODIFIED<br>EXISTING<br>NEW<br>NEW<br>NEW<br>NEW<br>NEW<br>NEW                                                                                                                                                                                                                                                                                                                                                                                                                                                                                                                                                                                                                                                                                                                                                                                                                                                                                                                                                                                                                                                                                                                                                                                                                                                                                                                                                                                                                                                                                                                                                                                                                                                                                                                                                                                                                                                                                                                                                                                                                                                                          | 6735 S.F.<br>7053 SQ. FT                                                                                   |        |          | l<br>()<br>F<br>E |
| ALLOWED<br>48% OF<br>35% OF<br>30% OF<br>TOTAL<br>EXISTING & PROP<br>HOUSE<br>NEW BF<br>GARAGE<br>GARAGE<br>ARAGE<br>NEW AE<br>NEW AE<br>NEW AE<br>NEW AE<br>NEW AE<br>NEW AE<br>NEW AE<br>NEW AE                                                                                                                                                                                                                                                                                                                                                                                                                                                                                                                                                                                                                                                                                                                                                                                                                                                                                                                                                                                                                                                                                                                                                                                                                                                                                                                                                                                                                                                                                                                                                                                                                                                                                                                                                                                                                                                                                                                                                                                                                                                                                                                                                                                                                                                                                                                                                                                                                                                         | FIRST 5000 S.F<br>NEXT 5000 S.F<br>NEXT 40,000 S<br>ALLOWED<br>OSED<br>FIRST FLOOR<br>EAKFAST NOO<br>E #1 AT 50%<br>E #2 AT 50%<br>SECOND FLOO<br>DITION OVER 0<br>DUITION OVER 0<br>SURE TERRACE<br>DITION REAR<br>DITION REAR                            | S.F.<br>S.F.<br>-<br>-<br>-<br>-<br>-<br>-<br>-<br>-<br>-<br>-<br>-<br>-    | 1750 S.F.<br>12000 S.F.<br>16,150 S.F.<br>280 S.F.<br>276 S.F.<br>240 S.F.<br>4026 S.F.<br>1200 S.F.<br>520 S.F.<br>377 S.F.<br>560 S.F.<br>747 S.F.                | EXISTING<br>NEW<br>EXISTING<br>* MODIFIED<br>EXISTING<br>NEW<br>NEW<br>NEW<br>NEW<br>NEW<br>NEW                                                                                                                                                                                                                                                                                                                                                                                                                                                                                                                                                                                                                                                                                                                                                                                                                                                                                                                                                                                                                                                                                                                                                                                                                                                                                                                                                                                                                                                                                                                                                                                                                                                                                                                                                                                                                                                                                                                                                                                                                                                                          | 6735 S.F.<br>7053 SQ. FT                                                                                   |        |          | l<br>()<br>E      |
| ALLOWED<br>48% OF<br>35% OF<br>30% OF<br>TOTAL<br>EXISTING & PROP<br>HOUSE<br>NEW BF<br>GARAGI<br>GARAGI<br>HOUSE<br>NEW AD<br>ENCLOS<br>NEW AD<br>ENCLOS<br>ENCLOS<br>NEW AD<br>ENCLOS<br>NEW AD<br>ENCLOS<br>ENCLOS<br>ENCLOS<br>ENCLOS<br>ENCLOS<br>ENCLOS<br>ENCLOS<br>ENCLOS<br>ENCLOS<br>ENCLOS<br>ENCLOS<br>ENCLOS<br>ENCLOS<br>ENCLOS<br>ENCLOS<br>ENCLOS<br>ENCLOS<br>ENCLOS<br>ENCLOS<br>ENCLOS<br>ENCLOS<br>ENCLOS<br>ENCLOS<br>ENCLOS<br>ENCLOS<br>ENCLOS<br>ENCLOS<br>ENCLOS<br>ENCLOS<br>ENCLOS<br>ENCLOS<br>ENCLOS<br>ENCLOS<br>ENCLOS<br>ENCLOS<br>ENCLOS<br>ENCLOS<br>ENCLOS<br>ENCLOS<br>ENCLOS<br>ENCLOS<br>ENCLOS<br>ENCLOS<br>ENCLOS<br>ENCLOS<br>ENCLOS<br>ENCLOS<br>ENCLOS<br>ENCLOS<br>ENCLOS<br>ENCLOS<br>ENCLOS<br>ENCLOS<br>ENCLOS<br>ENCLOS<br>ENCLOS<br>ENCLOS<br>ENCLOS<br>ENCLOS<br>ENCLOS<br>ENCLOS<br>ENCLOS<br>ENCLOS<br>ENCLOS<br>ENCLOS<br>ENCLOS<br>ENCLOS<br>ENCLOS<br>ENCLOS<br>ENCLOS<br>ENCLOS<br>ENCLOS<br>ENCLOS<br>ENCLOS<br>ENCLOS<br>ENCLOS<br>ENCLOS<br>ENCLOS<br>ENCLOS<br>ENCLOS<br>ENCLOS<br>ENCLOS | FIRST 5000 S.F<br>NEXT 40,000 S<br>ALLOWED<br>OSED<br>FIRST FLOOR<br>EAKFAST NOO<br>E #1 AT 50%<br>E #2 AT 50%<br>SECOND FLOO<br>DITION OVER 0<br>DITION OVER 0<br>SURE TERRACE<br>DITION REAR<br>DITION REAR<br>DITION REAR                               | S.F.<br>S.F.<br>-<br>-<br>-<br>-<br>-<br>-<br>-<br>-<br>-<br>-<br>-<br>-    | 1750 S.F.<br>12000 S.F.<br>16,150 S.F.<br>280 S.F.<br>276 S.F.<br>240 S.F.<br>4026 S.F.<br>1200 S.F.<br>520 S.F.<br>377 S.F.<br>560 S.F.<br>747 S.F.<br>16,150 S.F. | EXISTING<br>NEW<br>EXISTING<br>* MODIFIED<br>EXISTING<br>NEW<br>NEW<br>NEW<br>NEW<br>NEW<br>NEW<br>NEW                                                                                                                                                                                                                                                                                                                                                                                                                                                                                                                                                                                                                                                                                                                                                                                                                                                                                                                                                                                                                                                                                                                                                                                                                                                                                                                                                                                                                                                                                                                                                                                                                                                                                                                                                                                                                                                                                                                                                                                                                                                                   | 6735 S.F.<br>7053 SQ. FT<br><u>13,788 SQ. FT. TOTAL</u><br>JSE COVERGE                                     |        |          | ľ<br>()<br>F      |
| ALLOWED<br>48% OF<br>35% OF<br>30% OF<br>TOTAL<br>EXISTING & PROP<br>HOUSE<br>SARAGI<br>GARAGI<br>HOUSE<br>NEW AE<br>ENCLOS<br>NEW AE<br>ENCLOS<br>ENCLOS<br>NEW AE<br>ENCLOS<br>ENCLOS<br>ENCLOS<br>ENCLOS<br>ENCLOS<br>ENCLOS<br>ENCLOS<br>ENCLOS<br>ENCLOS<br>ENCLOS<br>ENCLOS<br>ENCLOS<br>ENCLOS<br>ENCLOS<br>ENCLOS<br>ENCLOS<br>ENCLOS<br>ENCLOS<br>ENCLOS<br>ENCLOS<br>ENCLOS<br>ENCLOS<br>ENCLOS<br>ENCLOS<br>ENCLOS<br>ENCLOS<br>ENCLOS<br>ENCLOS<br>ENCLOS<br>ENCLOS<br>ENCLOS<br>ENCLOS<br>ENCLOS<br>ENCLOS<br>ENCLOS<br>ENCLOS<br>ENCLOS<br>ENCLOS<br>ENCLOS<br>ENCLOS<br>ENCLOS<br>ENCLOS<br>ENCLOS<br>ENCLOS<br>ENCLOS<br>ENCLOS<br>ENCLOS<br>ENCLOS<br>ENCLOS<br>ENCLOS<br>ENCLOS<br>ENCLOS<br>ENCLOS<br>ENCLOS<br>ENCLOS<br>ENCLOS<br>ENCLOS<br>ENCLOS<br>ENCLOS<br>ENCLOS<br>ENCLOS<br>ENCLOS<br>ENCLOS<br>ENCLOS<br>ENCLOS<br>ENCLOS<br>ENCLOS<br>ENCLOS<br>ENCLOS<br>ENCLOS<br>ENCLOS<br>ENCLOS<br>ENCLOS<br>ENCLOS<br>ENCLOS<br>ENCLOS<br>ENCLOS<br>ENCLOS<br>ENCLOS<br>ENCLOS<br>ENCLOS<br>ENCLOS<br>ENCLOS<br>ENCLOS<br>ENCLOS<br>ENCLOS<br>ENCLOS<br>ENCLOS<br>ENCLOS<br>ENCLOS<br>ENCLOS<br>ENCLOS<br>ENCLOS<br>ENCLOS<br>ENCLOS<br>ENCLOS<br>ENCLOS<br>ENCLOS<br>ENCLOS<br>ENCLOS<br>ENCLOS<br>ENCLOS<br>ENCLOS<br>ENCLOS<br>ENCLOS<br>ENCLOS<br>ENCLOS<br>ENCLOS<br>ENCLOS<br>ENCLOS<br>ENCLOS<br>ENCLOS<br>ENCLOS<br>ENCLOS<br>ENCLOS<br>ENCLOS<br>ENCLOS<br>ENCLOS<br>ENCLOS<br>ENCLOS<br>ENCLOS<br>ENCLOS<br>ENCLOS<br>ENCLOS<br>ENCLOS<br>ENCLOS<br>ENCLOS<br>ENCLOS<br>ENCLOS<br>ENCLOS<br>ENCLOS<br>ENCLOS<br>ENCLOS<br>ENCLOS<br>ENCLOS<br>ENCLOS<br>ENCLOS<br>ENCLOS<br>ENCLOS<br>ENCLOS<br>ENCLOS<br>ENCLOS<br>ENCLOS | FIRST 5000 S.F<br>NEXT 40,000 S<br>ALLOWED<br>OSED<br>FIRST FLOOR<br>EAKFAST NOO<br>E #1 AT 50%<br>E #2 AT 50%<br>SECOND FLOO<br>DITION OVER 0<br>DITION OVER 0<br>SURE TERRACE<br>DITION REAR<br>DITION REAR<br>DITION REAR<br>DITION REAR                | S.F.                                                                        | 1750 S.F.<br>12000 S.F.<br>16,150 S.F.<br>280 S.F.<br>276 S.F.<br>240 S.F.<br>4026 S.F.<br>1200 S.F.<br>520 S.F.<br>377 S.F.<br>560 S.F.<br>747 S.F.<br>16,150 S.F. | EXISTING<br>NEW<br>EXISTING<br>* MODIFIED<br>EXISTING<br>NEW<br>NEW<br>NEW<br>NEW<br>NEW<br>NEW<br>NEW                                                                                                                                                                                                                                                                                                                                                                                                                                                                                                                                                                                                                                                                                                                                                                                                                                                                                                                                                                                                                                                                                                                                                                                                                                                                                                                                                                                                                                                                                                                                                                                                                                                                                                                                                                                                                                                                                                                                                                                                                                                                   | 6735 S.F.<br>7053 SQ. FT<br><u>13,788 SQ. FT. TOTAL</u><br>JSE_COVERGE                                     |        |          |                   |
| ALLOWED<br>48% OF<br>35% OF<br>30% OF<br>TOTAL<br>EXISTING & PROP<br>HOUSE<br>NEW BF<br>GARAGI<br>GARAGI<br>HOUSE<br>NEW AD<br>ENCLOS<br>NEW AD<br>ENCLOS<br>ENCLOS<br>NEW AD<br>ENCLOS<br>NEW AD<br>ENCLOS<br>ENCLOS<br>ENCLOS<br>ENCLOS<br>ENCLOS<br>ENCLOS<br>ENCLOS<br>ENCLOS<br>ENCLOS<br>ENCLOS<br>ENCLOS<br>ENCLOS<br>ENCLOS<br>ENCLOS<br>ENCLOS<br>ENCLOS<br>ENCLOS<br>ENCLOS<br>ENCLOS<br>ENCLOS<br>ENCLOS<br>ENCLOS<br>ENCLOS<br>ENCLOS<br>ENCLOS<br>ENCLOS<br>ENCLOS<br>ENCLOS<br>ENCLOS<br>ENCLOS<br>ENCLOS<br>ENCLOS<br>ENCLOS<br>ENCLOS<br>ENCLOS<br>ENCLOS<br>ENCLOS<br>ENCLOS<br>ENCLOS<br>ENCLOS<br>ENCLOS<br>ENCLOS<br>ENCLOS<br>ENCLOS<br>ENCLOS<br>ENCLOS<br>ENCLOS<br>ENCLOS<br>ENCLOS<br>ENCLOS<br>ENCLOS<br>ENCLOS<br>ENCLOS<br>ENCLOS<br>ENCLOS<br>ENCLOS<br>ENCLOS<br>ENCLOS<br>ENCLOS<br>ENCLOS<br>ENCLOS<br>ENCLOS<br>ENCLOS<br>ENCLOS<br>ENCLOS<br>ENCLOS<br>ENCLOS<br>ENCLOS<br>ENCLOS<br>ENCLOS<br>ENCLOS<br>ENCLOS<br>ENCLOS<br>ENCLOS<br>ENCLOS<br>ENCLOS<br>ENCLOS<br>ENCLOS<br>ENCLOS<br>ENCLOS<br>ENCLOS<br>ENCLOS | FIRST 5000 S.F<br>NEXT 40,000 S<br>ALLOWED<br>OSED<br>FIRST FLOOR<br>EAKFAST NOO<br>E #1 AT 50%<br>E #2 AT 50%<br>SECOND FLOO<br>DITION OVER 0<br>DITION OVER 0<br>SURE TERRACE<br>DITION REAR<br>DITION REAR<br>DITION REAR<br>DITION REAR<br>DITION REAR | S.F.                                                                        | 1750 S.F.<br>12000 S.F.<br>16,150 S.F.<br>280 S.F.<br>276 S.F.<br>240 S.F.<br>4026 S.F.<br>1200 S.F.<br>520 S.F.<br>377 S.F.<br>560 S.F.<br>747 S.F.<br>16,150 S.F. | EXISTING<br>NEW<br>EXISTING<br>* MODIFIED<br>EXISTING<br>NEW<br>NEW<br>NEW<br>NEW<br>NEW<br>NEW<br>NEW                                                                                                                                                                                                                                                                                                                                                                                                                                                                                                                                                                                                                                                                                                                                                                                                                                                                                                                                                                                                                                                                                                                                                                                                                                                                                                                                                                                                                                                                                                                                                                                                                                                                                                                                                                                                                                                                                                                                                                                                                                                                   | 6735 S.F.<br>7053 SQ. FT<br><u>13,788 SQ. FT. TOTAL</u><br>JSE COVERGE<br>AGE<br>AGE                       |        |          |                   |
| ALLOWED<br>48% OF<br>35% OF<br>30% OF<br>TOTAL<br>EXISTING & PROP<br>HOUSE<br>NEW BF<br>GARAGI<br>GARAGI<br>HOUSE<br>NEW AE<br>NEW AE                                                                                                                                                                                                                                                                                                                                                                                                                                                                                                                                                                                                                                                                                                                                                                                                                                                                                                                                                                                                                                                                                                                                                                                                                                                                                                                                                                                                                                                                                                                                                                                                                                                                                                                                                                                                                                                                                                                                                                                                                                                                                                                                                                                                                                                                                                                                           | FIRST 5000 S.F<br>NEXT 40,000 S<br>ALLOWED<br>OSED<br>FIRST FLOOR<br>EAKFAST NOO<br>E #1 AT 50%<br>E #2 AT 50%<br>SECOND FLOO<br>DITION OVER 0<br>DITION OVER 0<br>SURE TERRACE<br>DITION REAR<br>DITION REAR<br>DITION REAR<br>DITION REAR<br>DITION REAR | S.F.                                                                        | 1750 S.F.<br>12000 S.F.<br>16,150 S.F.<br>280 S.F.<br>276 S.F.<br>240 S.F.<br>4026 S.F.<br>1200 S.F.<br>520 S.F.<br>377 S.F.<br>560 S.F.<br>747 S.F.<br>16,150 S.F. | EXISTING<br>NEW<br>EXISTING<br>* MODIFIED<br>EXISTING<br>NEW<br>NEW<br>NEW<br>NEW<br>NEW<br>NEW<br>NEW<br>NEW<br>Sew<br>Second States of the second states o | 6735 S.F.<br>7053 SQ. FT<br><u>13,788 SQ. FT. TOTAL</u><br>JSE COVERGE<br>AGE<br>AGE<br>AGE                |        |          |                   |
| ALLOWED<br>48% OF<br>35% OF<br>30% OF<br>TOTAL<br>EXISTING & PROP<br>HOUSE<br>NEW BF<br>GARAGI<br>GARAGI<br>HOUSE<br>NEW AE<br>NEW AE                                                                                                                                                                                                                                                                                                                                                                                                                                                                                                                                                                                                                                                                                                                                                                                                                                                                                                                                                                                                                                                                                                                                                                                                                                                                                                                                                                                                                                                                                                                                                                                                                                                                                                                                                                                                                                                                                                                                                                                                                                                                                                                                                                                                                                                                                                                                           | FIRST 5000 S.F<br>NEXT 40,000 S<br>ALLOWED<br>OSED<br>FIRST FLOOR<br>EAKFAST NOO<br>E #1 AT 50%<br>E #2 AT 50%<br>SECOND FLOO<br>DITION OVER 0<br>DITION OVER 0<br>SURE TERRACE<br>DITION REAR<br>DITION REAR<br>DITION REAR<br>DITION REAR<br>DITION REAR | S.F.                                                                        | 1750 S.F.<br>12000 S.F.<br>16,150 S.F.<br>280 S.F.<br>276 S.F.<br>240 S.F.<br>4026 S.F.<br>1200 S.F.<br>520 S.F.<br>377 S.F.<br>560 S.F.<br>747 S.F.<br>16,150 S.F. | EXISTING<br>NEW<br>EXISTING<br>* MODIFIED<br>* MODIFIED<br>EXISTING<br>NEW<br>NEW<br>NEW<br>NEW<br>NEW<br>NEW<br>NEW<br>NEW<br>NEW<br>Sev<br>Cover<br>-7492 S.F. HOU<br>-3899 COVER<br>-6100 COVER<br>-2700 COVER                                                                                                                                                                                                                                                                                                                                                                                                                                                                                                                                                                                                                                                                                                                                                                                                                                                                                                                                                                                                                                                                                                                                                                                                                                                                                                                                                                                                                                                                                                                                                                                                                                                                                                                                                                                                                                                                                                                                                        | 6735 S.F.<br>7053 SQ. FT<br><u>13,788 SQ. FT. TOTAL</u><br>JSE COVERGE<br>AGE<br>AGE<br>AGE                |        |          |                   |
| ALLOWED<br>48% OF<br>35% OF<br>30% OF<br>TOTAL<br>EXISTING & PROP<br>HOUSE<br>NEW BF<br>GARAGI<br>GARAGI<br>HOUSE<br>NEW AE<br>NEW AE                                                                                                                                                                                                                                                                                                                                                                                                                                                                                                                                                                                                                                                                                                                                                                                                                                                                                                                                                                                                                                                                                                                                                                                                                                                                                                                                                                                                                                                                                                                                                                                                                                                                                                                                                                                                                                                                                                                                                                                                                                                                                                                                                                                                                                                                                                                                           | FIRST 5000 S.F<br>NEXT 40,000 S<br>ALLOWED<br>OSED<br>FIRST FLOOR<br>EAKFAST NOO<br>E #1 AT 50%<br>E #2 AT 50%<br>SECOND FLOO<br>DITION OVER 0<br>DITION OVER 0<br>SURE TERRACE<br>DITION REAR<br>DITION REAR<br>DITION REAR<br>DITION REAR<br>DITION REAR | S.F.                                                                        | 1750 S.F.<br>12000 S.F.<br>16,150 S.F.<br>280 S.F.<br>276 S.F.<br>240 S.F.<br>4026 S.F.<br>1200 S.F.<br>520 S.F.<br>377 S.F.<br>560 S.F.<br>747 S.F.<br>16,150 S.F. | EXISTING<br>NEW<br>EXISTING<br>* MODIFIED<br>* MODIFIED<br>EXISTING<br>NEW<br>NEW<br>NEW<br>NEW<br>NEW<br>NEW<br>NEW<br>NEW<br>NEW<br>Set<br>-7492 S.F. HOU<br>-3899 COVER<br>-6100 COVER<br>-2700 COVER<br>-20,191 COVE                                                                                                                                                                                                                                                                                                                                                                                                                                                                                                                                                                                                                                                                                                                                                                                                                                                                                                                                                                                                                                                                                                                                                                                                                                                                                                                                                                                                                                                                                                                                                                                                                                                                                                                                                                                                                                                                                                                                                 | 6735 S.F.<br>7053 SQ. FT<br><u>13,788 SQ. FT. TOTAL</u><br>JSE COVERGE<br>AGE<br>AGE<br>AGE<br>AGE<br>RAGE |        |          |                   |
| ALLOWED<br>48% OF<br>35% OF<br>30% OF<br>TOTAL<br>EXISTING & PROP<br>HOUSE<br>NEW BF<br>GARAGI<br>GARAGI<br>HOUSE<br>NEW AE<br>NEW AE                                                                                                                                                                                                                                                                                                                                                                                                                                                                                                                                                                                                                                                                                                                                                                                                                                                                                                                                                                                                                                                                                                                                                                                                                                                                                                                                                                                                                                                                                                                                                                                                                                                                                                                                                                                                                                                                                                                                                                                                                                                                                                                                                                                                                                                                                                                                           | FIRST 5000 S.F<br>NEXT 40,000 S<br>ALLOWED<br>OSED<br>FIRST FLOOR<br>EAKFAST NOO<br>E #1 AT 50%<br>E #2 AT 50%<br>SECOND FLOO<br>DITION OVER 0<br>DITION OVER 0<br>SURE TERRACE<br>DITION REAR<br>DITION REAR<br>DITION REAR<br>DITION REAR<br>DITION REAR | S.F.                                                                        | 1750 S.F.<br>12000 S.F.<br>16,150 S.F.<br>280 S.F.<br>276 S.F.<br>240 S.F.<br>4026 S.F.<br>1200 S.F.<br>520 S.F.<br>377 S.F.<br>560 S.F.<br>747 S.F.<br>16,150 S.F. | EXISTING<br>NEW<br>EXISTING<br>* MODIFIED<br>* MODIFIED<br>EXISTING<br>NEW<br>NEW<br>NEW<br>NEW<br>NEW<br>NEW<br>NEW<br>NEW<br>NEW<br>Set<br>-7492 S.F. HOU<br>-3899 COVER<br>-6100 COVER<br>-2700 COVER<br>-20,191 COVE                                                                                                                                                                                                                                                                                                                                                                                                                                                                                                                                                                                                                                                                                                                                                                                                                                                                                                                                                                                                                                                                                                                                                                                                                                                                                                                                                                                                                                                                                                                                                                                                                                                                                                                                                                                                                                                                                                                                                 | 6735 S.F.<br>7053 SQ. FT<br><u>13,788 SQ. FT. TOTAL</u><br>JSE COVERGE<br>AGE<br>AGE<br>AGE<br>AGE<br>RAGE |        |          |                   |
| ALLOWED<br>48% OF<br>35% OF<br>30% OF<br>TOTAL<br>EXISTING & PROP<br>HOUSE<br>NEW BF<br>GARAGI<br>GARAGI<br>HOUSE<br>NEW AE<br>NEW AE                                                                                                                                                                                                                                                                                                                                                                                                                                                                                                                                                                                                                                                                                                                                                                                                                                                                                                                                                                                                                                                                                                                                                                                                                                                                                                                                                                                                                                                                                                                                                                                                                                                                                                                                                                                                                                                                                                                                                                                                                                                                                                                                                                                                                                                                                                                                           | FIRST 5000 S.F<br>NEXT 40,000 S<br>ALLOWED<br>OSED<br>FIRST FLOOR<br>EAKFAST NOO<br>E #1 AT 50%<br>E #2 AT 50%<br>SECOND FLOO<br>DITION OVER 0<br>DITION OVER 0<br>SURE TERRACE<br>DITION REAR<br>DITION REAR<br>DITION REAR<br>DITION REAR<br>DITION REAR | S.F.                                                                        | 1750 S.F.<br>12000 S.F.<br>16,150 S.F.<br>280 S.F.<br>276 S.F.<br>240 S.F.<br>4026 S.F.<br>1200 S.F.<br>520 S.F.<br>377 S.F.<br>560 S.F.<br>747 S.F.<br>16,150 S.F. | EXISTING<br>NEW<br>EXISTING<br>* MODIFIED<br>* MODIFIED<br>EXISTING<br>NEW<br>NEW<br>NEW<br>NEW<br>NEW<br>NEW<br>NEW<br>NEW<br>NEW<br>Set<br>-7492 S.F. HOU<br>-3899 COVER<br>-6100 COVER<br>-2700 COVER<br>-20,191 COVE                                                                                                                                                                                                                                                                                                                                                                                                                                                                                                                                                                                                                                                                                                                                                                                                                                                                                                                                                                                                                                                                                                                                                                                                                                                                                                                                                                                                                                                                                                                                                                                                                                                                                                                                                                                                                                                                                                                                                 | 6735 S.F.<br>7053 SQ. FT<br><u>13,788 SQ. FT. TOTAL</u><br>JSE COVERGE<br>AGE<br>AGE<br>AGE<br>AGE<br>RAGE |        |          |                   |