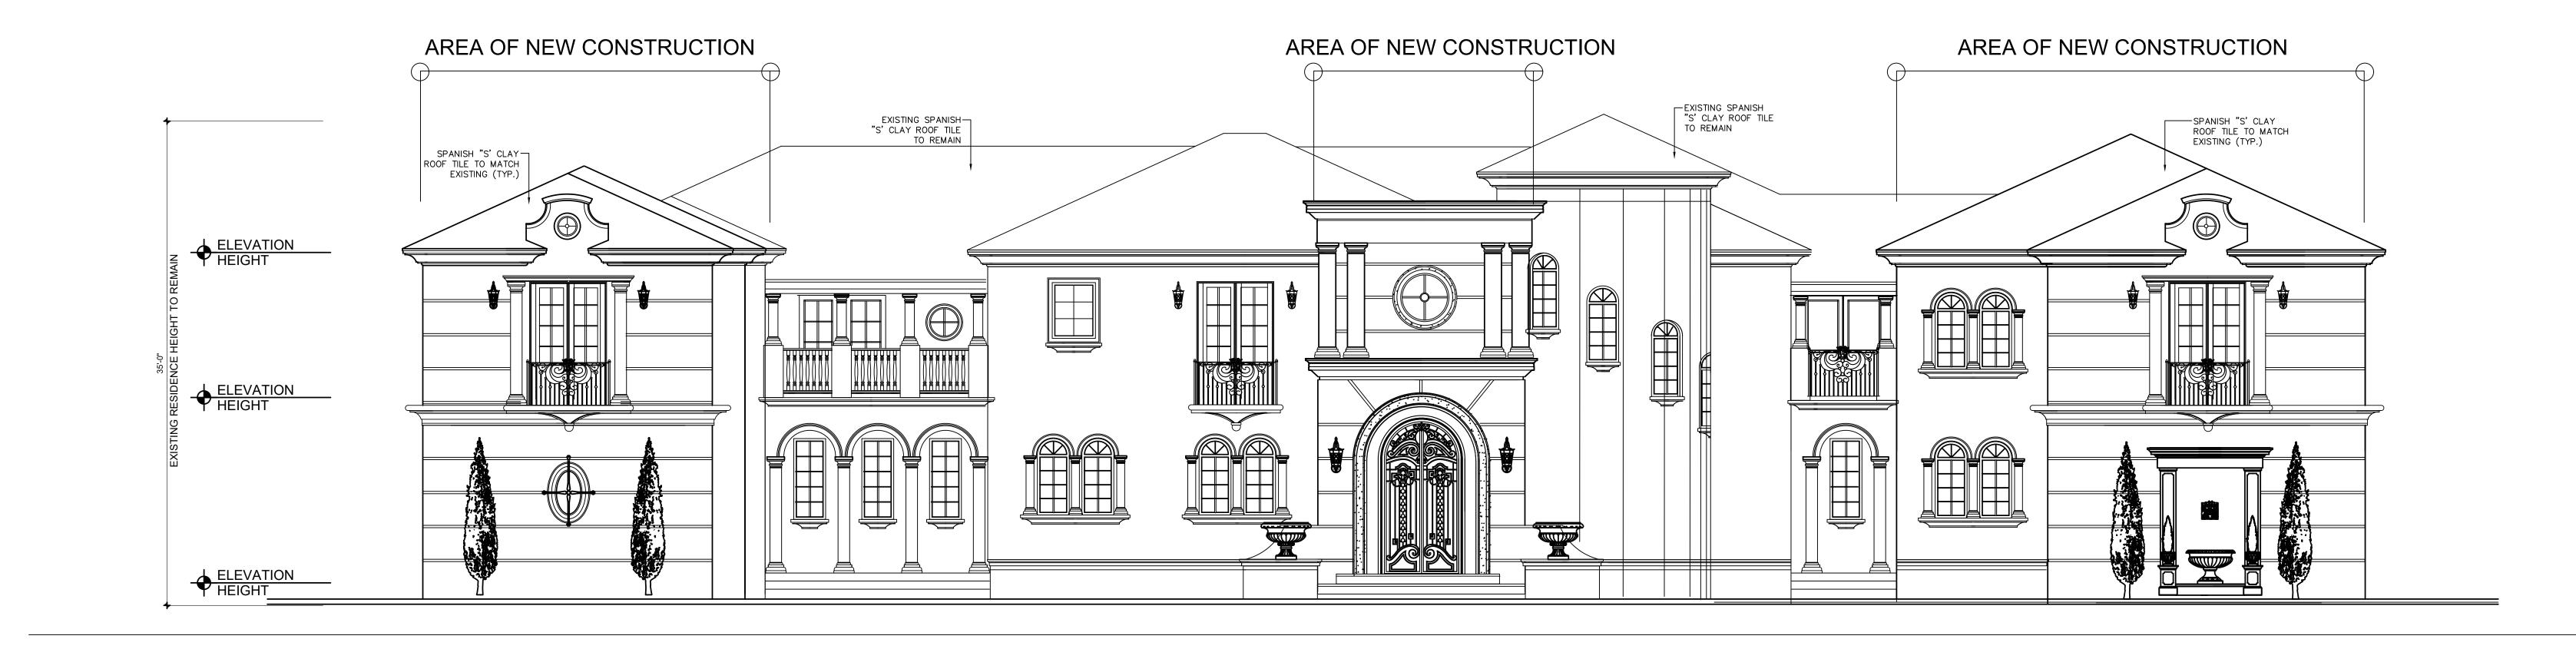

vide the security equal to or greater than that of a hook and eye type latch incorporating a spring actuated retaining lever (commonly referred to as a safety gate hook).

6 — The bottom of the child mesh safety barrier shall not be more than 1 inch (25 mm) above the deck or installed surface (grade).







-7,585 S.F. PROVIDED















| E | XIS | TIN | G S | ECOI    | ND F  | LC | DOR   |
|---|-----|-----|-----|---------|-------|----|-------|
| 0 | 4'  | 8'  | 16  | ,SCALE: | 3/16" | =  | 1'-0" |











EFFECTED BY NEW SECOND LEVEL TO BE BUILT ABOVE.

PROPOSED GROUND FLOR PLAN 4' 8' 16, SCALE: 3/16'' = 1'-0''







PROPOSED SECOND FLOOR PLAN 4' 8' 16', SCALE: 3/16'' = 1'-0''









# 4026 SQ. FT EXISTING

# 3398 SQ. FT NEW











# EXISTING GROUND LEVEL FOOTPRINT.







. \_..





PROPOSED FRONT ELEVATION

















## **REAR ELEVATION** 3/16" EXISTING



**REAR ELEVATION NEW-WEST** 



## SIDE ELEVATION NEW-SOUTH



## SIDE ELEVATION EXISTING-SOUTH



## 3/16"



INDICATES EXISTING GROUND LEVEL GARAGE BAY TO BE REMOVED 340 SQ. FT.









**NEW-NORTH** 

SIDE ELEVATION

3/16"

## SIDE ELEVATION 3/16"







CABANA SIDE ELEVATION  $\frac{1}{4}$ " WEST







FRONT





FRONT





REAR







REAR