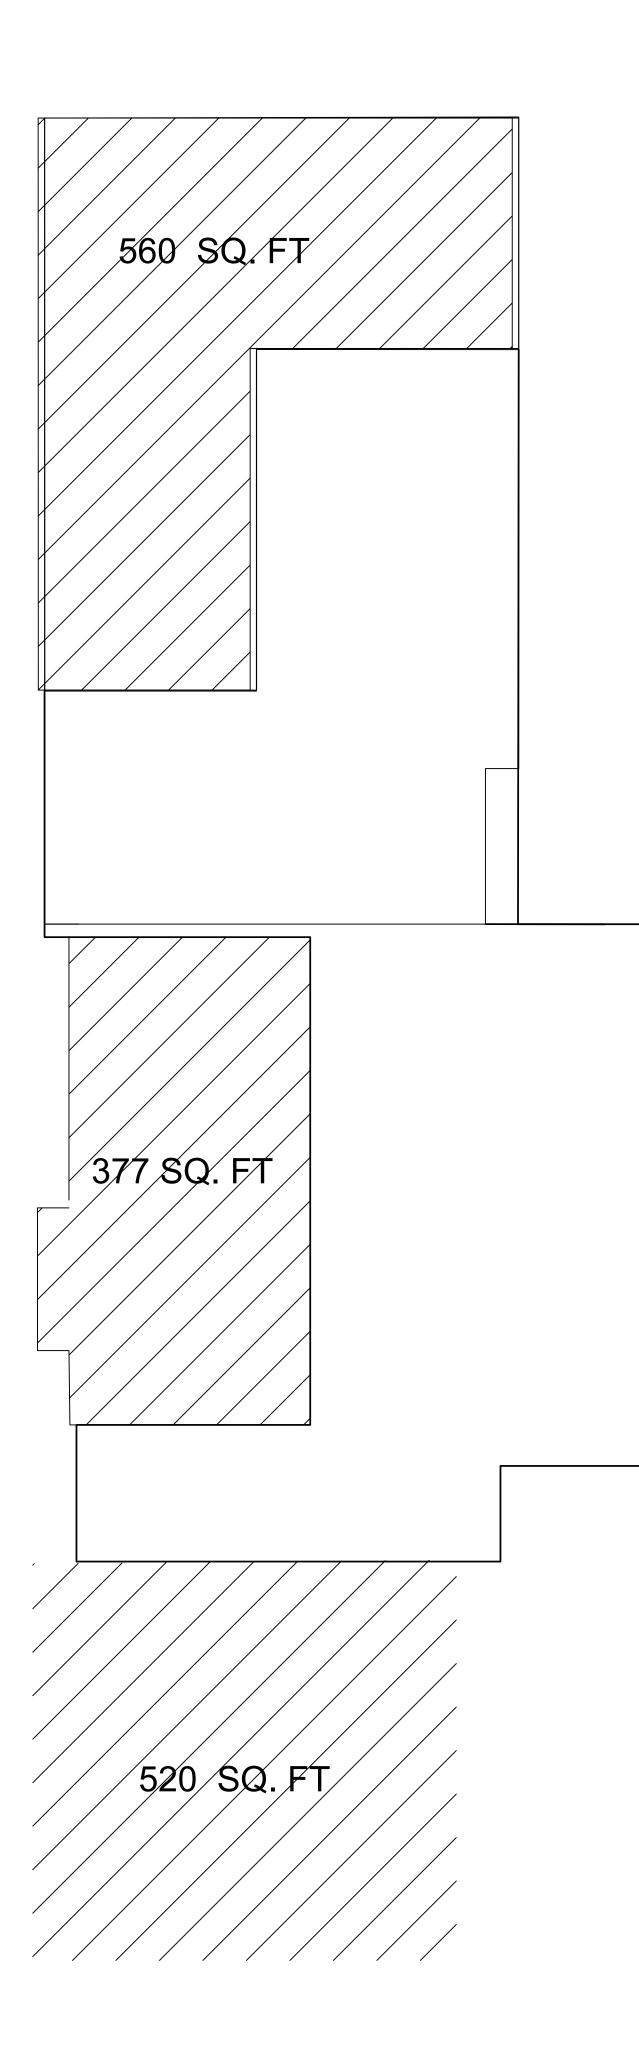

| ZONING R-USE DI                                                                                                                                                                                                                                                                                                                                                                                                                                                                                                                                                                                                                                                                                                                                                                                                                                                                                                                                                                                                                                                                                                                                                                                                                                                                                                                                                                                                                                                                                                                                                                                                                                                                                                                                                                                                                                                                                                                                                                                                                                                                                                                                                                                                                                                                                                                                                                                                                                                                                                                                                                                                                                           |                                                                                                                                                                                                                                                            |                                                                             |                                                                                                                                                                     |                                                                                                                                                                                                                                                                                                                                                                                                                                                                                                                                                                                                                                                                                                                                                                                                                                                                                                                                                                                                                                                                                                                                                                                                                                                                                                                                                                                                                                                                                                                                                                                                                                                                                                                                                                                                                                                                                                                                                                                                                                                                                                                                                                          |                                                                                                            |        |          | (                 |
|-----------------------------------------------------------------------------------------------------------------------------------------------------------------------------------------------------------------------------------------------------------------------------------------------------------------------------------------------------------------------------------------------------------------------------------------------------------------------------------------------------------------------------------------------------------------------------------------------------------------------------------------------------------------------------------------------------------------------------------------------------------------------------------------------------------------------------------------------------------------------------------------------------------------------------------------------------------------------------------------------------------------------------------------------------------------------------------------------------------------------------------------------------------------------------------------------------------------------------------------------------------------------------------------------------------------------------------------------------------------------------------------------------------------------------------------------------------------------------------------------------------------------------------------------------------------------------------------------------------------------------------------------------------------------------------------------------------------------------------------------------------------------------------------------------------------------------------------------------------------------------------------------------------------------------------------------------------------------------------------------------------------------------------------------------------------------------------------------------------------------------------------------------------------------------------------------------------------------------------------------------------------------------------------------------------------------------------------------------------------------------------------------------------------------------------------------------------------------------------------------------------------------------------------------------------------------------------------------------------------------------------------------------------|------------------------------------------------------------------------------------------------------------------------------------------------------------------------------------------------------------------------------------------------------------|-----------------------------------------------------------------------------|---------------------------------------------------------------------------------------------------------------------------------------------------------------------|--------------------------------------------------------------------------------------------------------------------------------------------------------------------------------------------------------------------------------------------------------------------------------------------------------------------------------------------------------------------------------------------------------------------------------------------------------------------------------------------------------------------------------------------------------------------------------------------------------------------------------------------------------------------------------------------------------------------------------------------------------------------------------------------------------------------------------------------------------------------------------------------------------------------------------------------------------------------------------------------------------------------------------------------------------------------------------------------------------------------------------------------------------------------------------------------------------------------------------------------------------------------------------------------------------------------------------------------------------------------------------------------------------------------------------------------------------------------------------------------------------------------------------------------------------------------------------------------------------------------------------------------------------------------------------------------------------------------------------------------------------------------------------------------------------------------------------------------------------------------------------------------------------------------------------------------------------------------------------------------------------------------------------------------------------------------------------------------------------------------------------------------------------------------------|------------------------------------------------------------------------------------------------------------|--------|----------|-------------------|
| SETBACKS AL                                                                                                                                                                                                                                                                                                                                                                                                                                                                                                                                                                                                                                                                                                                                                                                                                                                                                                                                                                                                                                                                                                                                                                                                                                                                                                                                                                                                                                                                                                                                                                                                                                                                                                                                                                                                                                                                                                                                                                                                                                                                                                                                                                                                                                                                                                                                                                                                                                                                                                                                                                                                                                               | LOWED: FRO<br>INTER<br>REAF                                                                                                                                                                                                                                | RIOR 1                                                                      | )'-0"<br>5'-0"<br>5'-0"                                                                                                                                             |                                                                                                                                                                                                                                                                                                                                                                                                                                                                                                                                                                                                                                                                                                                                                                                                                                                                                                                                                                                                                                                                                                                                                                                                                                                                                                                                                                                                                                                                                                                                                                                                                                                                                                                                                                                                                                                                                                                                                                                                                                                                                                                                                                          |                                                                                                            |        |          |                   |
| PF                                                                                                                                                                                                                                                                                                                                                                                                                                                                                                                                                                                                                                                                                                                                                                                                                                                                                                                                                                                                                                                                                                                                                                                                                                                                                                                                                                                                                                                                                                                                                                                                                                                                                                                                                                                                                                                                                                                                                                                                                                                                                                                                                                                                                                                                                                                                                                                                                                                                                                                                                                                                                                                        | ROPOSED FROM<br>INTER<br>REAF                                                                                                                                                                                                                              | RIOR 30                                                                     | 5'-0"<br>)'-0" N.C.<br>12'-3", 83'-2                                                                                                                                | n                                                                                                                                                                                                                                                                                                                                                                                                                                                                                                                                                                                                                                                                                                                                                                                                                                                                                                                                                                                                                                                                                                                                                                                                                                                                                                                                                                                                                                                                                                                                                                                                                                                                                                                                                                                                                                                                                                                                                                                                                                                                                                                                                                        |                                                                                                            |        |          |                   |
| LOT GROUND ARE                                                                                                                                                                                                                                                                                                                                                                                                                                                                                                                                                                                                                                                                                                                                                                                                                                                                                                                                                                                                                                                                                                                                                                                                                                                                                                                                                                                                                                                                                                                                                                                                                                                                                                                                                                                                                                                                                                                                                                                                                                                                                                                                                                                                                                                                                                                                                                                                                                                                                                                                                                                                                                            | EA:                                                                                                                                                                                                                                                        |                                                                             |                                                                                                                                                                     |                                                                                                                                                                                                                                                                                                                                                                                                                                                                                                                                                                                                                                                                                                                                                                                                                                                                                                                                                                                                                                                                                                                                                                                                                                                                                                                                                                                                                                                                                                                                                                                                                                                                                                                                                                                                                                                                                                                                                                                                                                                                                                                                                                          |                                                                                                            |        |          |                   |
|                                                                                                                                                                                                                                                                                                                                                                                                                                                                                                                                                                                                                                                                                                                                                                                                                                                                                                                                                                                                                                                                                                                                                                                                                                                                                                                                                                                                                                                                                                                                                                                                                                                                                                                                                                                                                                                                                                                                                                                                                                                                                                                                                                                                                                                                                                                                                                                                                                                                                                                                                                                                                                                           | <u>-7</u><br>15%-50,000 S.F                                                                                                                                                                                                                                | . 7500 S                                                                    | .F.                                                                                                                                                                 |                                                                                                                                                                                                                                                                                                                                                                                                                                                                                                                                                                                                                                                                                                                                                                                                                                                                                                                                                                                                                                                                                                                                                                                                                                                                                                                                                                                                                                                                                                                                                                                                                                                                                                                                                                                                                                                                                                                                                                                                                                                                                                                                                                          |                                                                                                            |        |          |                   |
| ALLOWED<br>ALL ACCESSORY<br>USES.                                                                                                                                                                                                                                                                                                                                                                                                                                                                                                                                                                                                                                                                                                                                                                                                                                                                                                                                                                                                                                                                                                                                                                                                                                                                                                                                                                                                                                                                                                                                                                                                                                                                                                                                                                                                                                                                                                                                                                                                                                                                                                                                                                                                                                                                                                                                                                                                                                                                                                                                                                                                                         | 5%-22,806 S.F.                                                                                                                                                                                                                                             | 1140 S                                                                      | 5.F.                                                                                                                                                                |                                                                                                                                                                                                                                                                                                                                                                                                                                                                                                                                                                                                                                                                                                                                                                                                                                                                                                                                                                                                                                                                                                                                                                                                                                                                                                                                                                                                                                                                                                                                                                                                                                                                                                                                                                                                                                                                                                                                                                                                                                                                                                                                                                          |                                                                                                            |        |          |                   |
| TOTAL ALLOWED                                                                                                                                                                                                                                                                                                                                                                                                                                                                                                                                                                                                                                                                                                                                                                                                                                                                                                                                                                                                                                                                                                                                                                                                                                                                                                                                                                                                                                                                                                                                                                                                                                                                                                                                                                                                                                                                                                                                                                                                                                                                                                                                                                                                                                                                                                                                                                                                                                                                                                                                                                                                                                             |                                                                                                                                                                                                                                                            | 8,640                                                                       | S.F.                                                                                                                                                                |                                                                                                                                                                                                                                                                                                                                                                                                                                                                                                                                                                                                                                                                                                                                                                                                                                                                                                                                                                                                                                                                                                                                                                                                                                                                                                                                                                                                                                                                                                                                                                                                                                                                                                                                                                                                                                                                                                                                                                                                                                                                                                                                                                          |                                                                                                            |        | •        |                   |
| GROUND LEVEL                                                                                                                                                                                                                                                                                                                                                                                                                                                                                                                                                                                                                                                                                                                                                                                                                                                                                                                                                                                                                                                                                                                                                                                                                                                                                                                                                                                                                                                                                                                                                                                                                                                                                                                                                                                                                                                                                                                                                                                                                                                                                                                                                                                                                                                                                                                                                                                                                                                                                                                                                                                                                                              | -                                                                                                                                                                                                                                                          |                                                                             |                                                                                                                                                                     |                                                                                                                                                                                                                                                                                                                                                                                                                                                                                                                                                                                                                                                                                                                                                                                                                                                                                                                                                                                                                                                                                                                                                                                                                                                                                                                                                                                                                                                                                                                                                                                                                                                                                                                                                                                                                                                                                                                                                                                                                                                                                                                                                                          |                                                                                                            |        | <b>•</b> |                   |
| HOUSE EXISTING                                                                                                                                                                                                                                                                                                                                                                                                                                                                                                                                                                                                                                                                                                                                                                                                                                                                                                                                                                                                                                                                                                                                                                                                                                                                                                                                                                                                                                                                                                                                                                                                                                                                                                                                                                                                                                                                                                                                                                                                                                                                                                                                                                                                                                                                                                                                                                                                                                                                                                                                                                                                                                            |                                                                                                                                                                                                                                                            | 5,939 5                                                                     |                                                                                                                                                                     | ISTING                                                                                                                                                                                                                                                                                                                                                                                                                                                                                                                                                                                                                                                                                                                                                                                                                                                                                                                                                                                                                                                                                                                                                                                                                                                                                                                                                                                                                                                                                                                                                                                                                                                                                                                                                                                                                                                                                                                                                                                                                                                                                                                                                                   |                                                                                                            |        |          |                   |
| MAIN FRONT POR                                                                                                                                                                                                                                                                                                                                                                                                                                                                                                                                                                                                                                                                                                                                                                                                                                                                                                                                                                                                                                                                                                                                                                                                                                                                                                                                                                                                                                                                                                                                                                                                                                                                                                                                                                                                                                                                                                                                                                                                                                                                                                                                                                                                                                                                                                                                                                                                                                                                                                                                                                                                                                            |                                                                                                                                                                                                                                                            | 121 S.F<br>37 S.F.                                                          |                                                                                                                                                                     | ISTING<br>ISTING                                                                                                                                                                                                                                                                                                                                                                                                                                                                                                                                                                                                                                                                                                                                                                                                                                                                                                                                                                                                                                                                                                                                                                                                                                                                                                                                                                                                                                                                                                                                                                                                                                                                                                                                                                                                                                                                                                                                                                                                                                                                                                                                                         |                                                                                                            |        |          |                   |
| SERVICE PORCH #                                                                                                                                                                                                                                                                                                                                                                                                                                                                                                                                                                                                                                                                                                                                                                                                                                                                                                                                                                                                                                                                                                                                                                                                                                                                                                                                                                                                                                                                                                                                                                                                                                                                                                                                                                                                                                                                                                                                                                                                                                                                                                                                                                                                                                                                                                                                                                                                                                                                                                                                                                                                                                           |                                                                                                                                                                                                                                                            | 84 S.F.                                                                     |                                                                                                                                                                     | ISTING                                                                                                                                                                                                                                                                                                                                                                                                                                                                                                                                                                                                                                                                                                                                                                                                                                                                                                                                                                                                                                                                                                                                                                                                                                                                                                                                                                                                                                                                                                                                                                                                                                                                                                                                                                                                                                                                                                                                                                                                                                                                                                                                                                   |                                                                                                            |        |          |                   |
| GARAGE #1                                                                                                                                                                                                                                                                                                                                                                                                                                                                                                                                                                                                                                                                                                                                                                                                                                                                                                                                                                                                                                                                                                                                                                                                                                                                                                                                                                                                                                                                                                                                                                                                                                                                                                                                                                                                                                                                                                                                                                                                                                                                                                                                                                                                                                                                                                                                                                                                                                                                                                                                                                                                                                                 |                                                                                                                                                                                                                                                            | 551 S.F                                                                     |                                                                                                                                                                     | ISTING                                                                                                                                                                                                                                                                                                                                                                                                                                                                                                                                                                                                                                                                                                                                                                                                                                                                                                                                                                                                                                                                                                                                                                                                                                                                                                                                                                                                                                                                                                                                                                                                                                                                                                                                                                                                                                                                                                                                                                                                                                                                                                                                                                   |                                                                                                            |        | •        | (                 |
| GARAGE #2                                                                                                                                                                                                                                                                                                                                                                                                                                                                                                                                                                                                                                                                                                                                                                                                                                                                                                                                                                                                                                                                                                                                                                                                                                                                                                                                                                                                                                                                                                                                                                                                                                                                                                                                                                                                                                                                                                                                                                                                                                                                                                                                                                                                                                                                                                                                                                                                                                                                                                                                                                                                                                                 |                                                                                                                                                                                                                                                            | 480 S.F                                                                     |                                                                                                                                                                     | ISTING * MODIFIE                                                                                                                                                                                                                                                                                                                                                                                                                                                                                                                                                                                                                                                                                                                                                                                                                                                                                                                                                                                                                                                                                                                                                                                                                                                                                                                                                                                                                                                                                                                                                                                                                                                                                                                                                                                                                                                                                                                                                                                                                                                                                                                                                         | ED                                                                                                         |        |          |                   |
| NEW BREAKFAST                                                                                                                                                                                                                                                                                                                                                                                                                                                                                                                                                                                                                                                                                                                                                                                                                                                                                                                                                                                                                                                                                                                                                                                                                                                                                                                                                                                                                                                                                                                                                                                                                                                                                                                                                                                                                                                                                                                                                                                                                                                                                                                                                                                                                                                                                                                                                                                                                                                                                                                                                                                                                                             | NOOK                                                                                                                                                                                                                                                       | 280 S.F                                                                     |                                                                                                                                                                     | W                                                                                                                                                                                                                                                                                                                                                                                                                                                                                                                                                                                                                                                                                                                                                                                                                                                                                                                                                                                                                                                                                                                                                                                                                                                                                                                                                                                                                                                                                                                                                                                                                                                                                                                                                                                                                                                                                                                                                                                                                                                                                                                                                                        |                                                                                                            |        |          |                   |
|                                                                                                                                                                                                                                                                                                                                                                                                                                                                                                                                                                                                                                                                                                                                                                                                                                                                                                                                                                                                                                                                                                                                                                                                                                                                                                                                                                                                                                                                                                                                                                                                                                                                                                                                                                                                                                                                                                                                                                                                                                                                                                                                                                                                                                                                                                                                                                                                                                                                                                                                                                                                                                                           |                                                                                                                                                                                                                                                            | 7492 S                                                                      | S.F.                                                                                                                                                                |                                                                                                                                                                                                                                                                                                                                                                                                                                                                                                                                                                                                                                                                                                                                                                                                                                                                                                                                                                                                                                                                                                                                                                                                                                                                                                                                                                                                                                                                                                                                                                                                                                                                                                                                                                                                                                                                                                                                                                                                                                                                                                                                                                          |                                                                                                            |        |          |                   |
| ACCESSORY USE                                                                                                                                                                                                                                                                                                                                                                                                                                                                                                                                                                                                                                                                                                                                                                                                                                                                                                                                                                                                                                                                                                                                                                                                                                                                                                                                                                                                                                                                                                                                                                                                                                                                                                                                                                                                                                                                                                                                                                                                                                                                                                                                                                                                                                                                                                                                                                                                                                                                                                                                                                                                                                             | -                                                                                                                                                                                                                                                          | <b></b> -                                                                   |                                                                                                                                                                     | /                                                                                                                                                                                                                                                                                                                                                                                                                                                                                                                                                                                                                                                                                                                                                                                                                                                                                                                                                                                                                                                                                                                                                                                                                                                                                                                                                                                                                                                                                                                                                                                                                                                                                                                                                                                                                                                                                                                                                                                                                                                                                                                                                                        |                                                                                                            |        |          |                   |
| CABANNA NEW<br>POOL NEW                                                                                                                                                                                                                                                                                                                                                                                                                                                                                                                                                                                                                                                                                                                                                                                                                                                                                                                                                                                                                                                                                                                                                                                                                                                                                                                                                                                                                                                                                                                                                                                                                                                                                                                                                                                                                                                                                                                                                                                                                                                                                                                                                                                                                                                                                                                                                                                                                                                                                                                                                                                                                                   |                                                                                                                                                                                                                                                            | 100 S.F<br>790 S.F                                                          |                                                                                                                                                                     | ( ALLOWED                                                                                                                                                                                                                                                                                                                                                                                                                                                                                                                                                                                                                                                                                                                                                                                                                                                                                                                                                                                                                                                                                                                                                                                                                                                                                                                                                                                                                                                                                                                                                                                                                                                                                                                                                                                                                                                                                                                                                                                                                                                                                                                                                                |                                                                                                            |        |          |                   |
| FOUNTAIN #1                                                                                                                                                                                                                                                                                                                                                                                                                                                                                                                                                                                                                                                                                                                                                                                                                                                                                                                                                                                                                                                                                                                                                                                                                                                                                                                                                                                                                                                                                                                                                                                                                                                                                                                                                                                                                                                                                                                                                                                                                                                                                                                                                                                                                                                                                                                                                                                                                                                                                                                                                                                                                                               |                                                                                                                                                                                                                                                            | 115 S.F                                                                     |                                                                                                                                                                     |                                                                                                                                                                                                                                                                                                                                                                                                                                                                                                                                                                                                                                                                                                                                                                                                                                                                                                                                                                                                                                                                                                                                                                                                                                                                                                                                                                                                                                                                                                                                                                                                                                                                                                                                                                                                                                                                                                                                                                                                                                                                                                                                                                          |                                                                                                            |        |          |                   |
| FOUNTAIN #2                                                                                                                                                                                                                                                                                                                                                                                                                                                                                                                                                                                                                                                                                                                                                                                                                                                                                                                                                                                                                                                                                                                                                                                                                                                                                                                                                                                                                                                                                                                                                                                                                                                                                                                                                                                                                                                                                                                                                                                                                                                                                                                                                                                                                                                                                                                                                                                                                                                                                                                                                                                                                                               | -                                                                                                                                                                                                                                                          | 65 S.F                                                                      | . NEW                                                                                                                                                               |                                                                                                                                                                                                                                                                                                                                                                                                                                                                                                                                                                                                                                                                                                                                                                                                                                                                                                                                                                                                                                                                                                                                                                                                                                                                                                                                                                                                                                                                                                                                                                                                                                                                                                                                                                                                                                                                                                                                                                                                                                                                                                                                                                          |                                                                                                            | 200.0' | 1        |                   |
|                                                                                                                                                                                                                                                                                                                                                                                                                                                                                                                                                                                                                                                                                                                                                                                                                                                                                                                                                                                                                                                                                                                                                                                                                                                                                                                                                                                                                                                                                                                                                                                                                                                                                                                                                                                                                                                                                                                                                                                                                                                                                                                                                                                                                                                                                                                                                                                                                                                                                                                                                                                                                                                           |                                                                                                                                                                                                                                                            | 1070 \$                                                                     | S.F.                                                                                                                                                                |                                                                                                                                                                                                                                                                                                                                                                                                                                                                                                                                                                                                                                                                                                                                                                                                                                                                                                                                                                                                                                                                                                                                                                                                                                                                                                                                                                                                                                                                                                                                                                                                                                                                                                                                                                                                                                                                                                                                                                                                                                                                                                                                                                          |                                                                                                            | 00     |          |                   |
|                                                                                                                                                                                                                                                                                                                                                                                                                                                                                                                                                                                                                                                                                                                                                                                                                                                                                                                                                                                                                                                                                                                                                                                                                                                                                                                                                                                                                                                                                                                                                                                                                                                                                                                                                                                                                                                                                                                                                                                                                                                                                                                                                                                                                                                                                                                                                                                                                                                                                                                                                                                                                                                           | AREA                                                                                                                                                                                                                                                       |                                                                             |                                                                                                                                                                     |                                                                                                                                                                                                                                                                                                                                                                                                                                                                                                                                                                                                                                                                                                                                                                                                                                                                                                                                                                                                                                                                                                                                                                                                                                                                                                                                                                                                                                                                                                                                                                                                                                                                                                                                                                                                                                                                                                                                                                                                                                                                                                                                                                          |                                                                                                            |        |          |                   |
| 35% OF<br>30% OF                                                                                                                                                                                                                                                                                                                                                                                                                                                                                                                                                                                                                                                                                                                                                                                                                                                                                                                                                                                                                                                                                                                                                                                                                                                                                                                                                                                                                                                                                                                                                                                                                                                                                                                                                                                                                                                                                                                                                                                                                                                                                                                                                                                                                                                                                                                                                                                                                                                                                                                                                                                                                                          | AREA<br>FIRST 5000 S.F<br>NEXT 5000 S.F<br>NEXT 40,000 S<br>ALLOWED                                                                                                                                                                                        | =.<br>S.F.                                                                  | 2400 S.F.<br>1750 S.F.<br>12000 S.F.<br>16,150 S.F.                                                                                                                 |                                                                                                                                                                                                                                                                                                                                                                                                                                                                                                                                                                                                                                                                                                                                                                                                                                                                                                                                                                                                                                                                                                                                                                                                                                                                                                                                                                                                                                                                                                                                                                                                                                                                                                                                                                                                                                                                                                                                                                                                                                                                                                                                                                          |                                                                                                            |        |          |                   |
| ALLOWED<br>48% OF<br>35% OF<br>30% OF                                                                                                                                                                                                                                                                                                                                                                                                                                                                                                                                                                                                                                                                                                                                                                                                                                                                                                                                                                                                                                                                                                                                                                                                                                                                                                                                                                                                                                                                                                                                                                                                                                                                                                                                                                                                                                                                                                                                                                                                                                                                                                                                                                                                                                                                                                                                                                                                                                                                                                                                                                                                                     | FIRST 5000 S.F<br>NEXT 5000 S.F<br>NEXT 40,000 S<br>ALLOWED                                                                                                                                                                                                | =.<br>S.F.                                                                  | 1750 S.F.<br>12000 S.F.                                                                                                                                             |                                                                                                                                                                                                                                                                                                                                                                                                                                                                                                                                                                                                                                                                                                                                                                                                                                                                                                                                                                                                                                                                                                                                                                                                                                                                                                                                                                                                                                                                                                                                                                                                                                                                                                                                                                                                                                                                                                                                                                                                                                                                                                                                                                          |                                                                                                            |        |          | ١                 |
| ALLOWED<br>48% OF<br>35% OF<br>30% OF<br>TOTAL<br>EXISTING & PROP<br>HOUSE                                                                                                                                                                                                                                                                                                                                                                                                                                                                                                                                                                                                                                                                                                                                                                                                                                                                                                                                                                                                                                                                                                                                                                                                                                                                                                                                                                                                                                                                                                                                                                                                                                                                                                                                                                                                                                                                                                                                                                                                                                                                                                                                                                                                                                                                                                                                                                                                                                                                                                                                                                                | FIRST 5000 S.F<br>NEXT 5000 S.F<br>NEXT 40,000 S<br>ALLOWED<br>OSED<br>FIRST FLOOR                                                                                                                                                                         | =_<br>§.F.<br>_                                                             | 1750 S.F.<br>12000 S.F.<br>16,150 S.F.<br>5939 S.F.                                                                                                                 | EXISTING                                                                                                                                                                                                                                                                                                                                                                                                                                                                                                                                                                                                                                                                                                                                                                                                                                                                                                                                                                                                                                                                                                                                                                                                                                                                                                                                                                                                                                                                                                                                                                                                                                                                                                                                                                                                                                                                                                                                                                                                                                                                                                                                                                 |                                                                                                            |        |          | 1                 |
| ALLOWED<br>48% OF<br>35% OF<br>30% OF<br>TOTAL<br>EXISTING & PROP<br>HOUSE<br>NEW BF                                                                                                                                                                                                                                                                                                                                                                                                                                                                                                                                                                                                                                                                                                                                                                                                                                                                                                                                                                                                                                                                                                                                                                                                                                                                                                                                                                                                                                                                                                                                                                                                                                                                                                                                                                                                                                                                                                                                                                                                                                                                                                                                                                                                                                                                                                                                                                                                                                                                                                                                                                      | FIRST 5000 S.F<br>NEXT 5000 S.F<br>NEXT 40,000 S<br>ALLOWED<br>OSED                                                                                                                                                                                        | =_<br>§.F.<br>_                                                             | 1750 S.F.<br>12000 S.F.<br>16,150 S.F.                                                                                                                              | _                                                                                                                                                                                                                                                                                                                                                                                                                                                                                                                                                                                                                                                                                                                                                                                                                                                                                                                                                                                                                                                                                                                                                                                                                                                                                                                                                                                                                                                                                                                                                                                                                                                                                                                                                                                                                                                                                                                                                                                                                                                                                                                                                                        |                                                                                                            |        |          | ľ<br>(            |
| ALLOWED<br>48% OF<br>35% OF<br>30% OF<br>TOTAL<br>EXISTING & PROP<br>HOUSE<br>NEW BF<br>GARAGI                                                                                                                                                                                                                                                                                                                                                                                                                                                                                                                                                                                                                                                                                                                                                                                                                                                                                                                                                                                                                                                                                                                                                                                                                                                                                                                                                                                                                                                                                                                                                                                                                                                                                                                                                                                                                                                                                                                                                                                                                                                                                                                                                                                                                                                                                                                                                                                                                                                                                                                                                            | FIRST 5000 S.F<br>NEXT 5000 S.F<br>NEXT 40,000 S<br>ALLOWED<br>OSED<br>FIRST FLOOR                                                                                                                                                                         | =_<br>§.F.<br>_                                                             | 1750 S.F.<br>12000 S.F.<br>16,150 S.F.<br>5939 S.F.<br>280 S.F.                                                                                                     | EXISTING<br>NEW                                                                                                                                                                                                                                                                                                                                                                                                                                                                                                                                                                                                                                                                                                                                                                                                                                                                                                                                                                                                                                                                                                                                                                                                                                                                                                                                                                                                                                                                                                                                                                                                                                                                                                                                                                                                                                                                                                                                                                                                                                                                                                                                                          |                                                                                                            |        |          | ľ<br>C<br>F       |
| ALLOWED<br>48% OF<br>35% OF<br>30% OF<br>TOTAL<br>EXISTING & PROP<br>HOUSE<br>NEW BF<br>GARAGI                                                                                                                                                                                                                                                                                                                                                                                                                                                                                                                                                                                                                                                                                                                                                                                                                                                                                                                                                                                                                                                                                                                                                                                                                                                                                                                                                                                                                                                                                                                                                                                                                                                                                                                                                                                                                                                                                                                                                                                                                                                                                                                                                                                                                                                                                                                                                                                                                                                                                                                                                            | FIRST 5000 S.F<br>NEXT 5000 S.F<br>NEXT 40,000 S<br>ALLOWED<br>OSED<br>FIRST FLOOR<br>REAKFAST NOO<br>E #1 AT 50%                                                                                                                                          | =_<br>§.F.<br>_                                                             | 1750 S.F.<br>12000 S.F.<br>16,150 S.F.<br>5939 S.F.<br>280 S.F.<br>276 S.F.                                                                                         | EXISTING<br>NEW<br>EXISTING                                                                                                                                                                                                                                                                                                                                                                                                                                                                                                                                                                                                                                                                                                                                                                                                                                                                                                                                                                                                                                                                                                                                                                                                                                                                                                                                                                                                                                                                                                                                                                                                                                                                                                                                                                                                                                                                                                                                                                                                                                                                                                                                              | 6735 S.F.                                                                                                  |        |          | N<br>()<br>F<br>E |
| ALLOWED<br>48% OF<br>35% OF<br>30% OF<br>TOTAL<br>EXISTING & PROP<br>HOUSE<br>NEW BF<br>GARAGI<br>GARAGI                                                                                                                                                                                                                                                                                                                                                                                                                                                                                                                                                                                                                                                                                                                                                                                                                                                                                                                                                                                                                                                                                                                                                                                                                                                                                                                                                                                                                                                                                                                                                                                                                                                                                                                                                                                                                                                                                                                                                                                                                                                                                                                                                                                                                                                                                                                                                                                                                                                                                                                                                  | FIRST 5000 S.F<br>NEXT 5000 S.F<br>NEXT 40,000 S<br>ALLOWED<br>OSED<br>FIRST FLOOR<br>REAKFAST NOO<br>E #1 AT 50%                                                                                                                                          | =.<br>δ.F. –                                                                | 1750 S.F.<br>12000 S.F.<br>16,150 S.F.<br>5939 S.F.<br>280 S.F.<br>276 S.F.                                                                                         | EXISTING<br>NEW<br>EXISTING<br>* MODIFIED                                                                                                                                                                                                                                                                                                                                                                                                                                                                                                                                                                                                                                                                                                                                                                                                                                                                                                                                                                                                                                                                                                                                                                                                                                                                                                                                                                                                                                                                                                                                                                                                                                                                                                                                                                                                                                                                                                                                                                                                                                                                                                                                |                                                                                                            |        |          | ľ<br>k<br>H<br>H  |
| ALLOWED<br>48% OF<br>35% OF<br>30% OF<br>TOTAL<br>EXISTING & PROP<br>HOUSE<br>NEW BF<br>GARAGI<br>GARAGI<br>HOUSE<br>NEW AE                                                                                                                                                                                                                                                                                                                                                                                                                                                                                                                                                                                                                                                                                                                                                                                                                                                                                                                                                                                                                                                                                                                                                                                                                                                                                                                                                                                                                                                                                                                                                                                                                                                                                                                                                                                                                                                                                                                                                                                                                                                                                                                                                                                                                                                                                                                                                                                                                                                                                                                               | FIRST 5000 S.F<br>NEXT 5000 S.F<br>NEXT 40,000 S<br>ALLOWED<br>OSED<br>FIRST FLOOR<br>EAKFAST NOO<br>E #1 AT 50%<br>E #2 AT 50%<br>SECOND FLOO                                                                                                             | =<br>5.F.<br>-<br>K<br>R<br>GAR, #1                                         | 1750 S.F.<br>12000 S.F.<br>16,150 S.F.<br>5939 S.F.<br>280 S.F.<br>276 S.F.<br>240 S.F.<br>4026 S.F.<br>1200 S.F.                                                   | EXISTING<br>NEW<br>EXISTING<br>* MODIFIED<br>EXISTING<br>NEW                                                                                                                                                                                                                                                                                                                                                                                                                                                                                                                                                                                                                                                                                                                                                                                                                                                                                                                                                                                                                                                                                                                                                                                                                                                                                                                                                                                                                                                                                                                                                                                                                                                                                                                                                                                                                                                                                                                                                                                                                                                                                                             |                                                                                                            |        |          | 1<br>0<br>F<br>E  |
| ALLOWED<br>48% OF<br>35% OF<br>30% OF<br>TOTAL<br>EXISTING & PROP<br>HOUSE<br>NEW BF<br>GARAGI<br>GARAGI<br>HOUSE<br>NEW AE<br>NEW AE                                                                                                                                                                                                                                                                                                                                                                                                                                                                                                                                                                                                                                                                                                                                                                                                                                                                                                                                                                                                                                                                                                                                                                                                                                                                                                                                                                                                                                                                                                                                                                                                                                                                                                                                                                                                                                                                                                                                                                                                                                                                                                                                                                                                                                                                                                                                                                                                                                                                                                                     | FIRST 5000 S.F<br>NEXT 5000 S.F<br>NEXT 40,000 S<br>ALLOWED<br>OSED<br>FIRST FLOOR<br>EAKFAST NOO<br>E #1 AT 50%<br>E #2 AT 50%<br>SECOND FLOO                                                                                                             | =<br>5.F.<br>-<br>K<br>SAR, #1<br>GAR, #2                                   | 1750 S.F.<br>12000 S.F.<br>16,150 S.F.<br>280 S.F.<br>276 S.F.<br>240 S.F.<br>4026 S.F.<br>1200 S.F.<br>520 S.F.                                                    | EXISTING<br>NEW<br>EXISTING<br>* MODIFIED<br>EXISTING<br>NEW<br>NEW                                                                                                                                                                                                                                                                                                                                                                                                                                                                                                                                                                                                                                                                                                                                                                                                                                                                                                                                                                                                                                                                                                                                                                                                                                                                                                                                                                                                                                                                                                                                                                                                                                                                                                                                                                                                                                                                                                                                                                                                                                                                                                      |                                                                                                            |        |          | ľ<br>()<br>F<br>E |
| ALLOWED<br>48% OF<br>35% OF<br>30% OF<br>TOTAL<br>EXISTING & PROP<br>HOUSE<br>NEW BF<br>GARAGI<br>GARAGI<br>GARAGI<br>ALLOWED                                                                                                                                                                                                                                                                                                                                                                                                                                                                                                                                                                                                                                                                                                                                                                                                                                                                                                                                                                                                                                                                                                                                                                                                                                                                                                                                                                                                                                                                                                                                                                                                                                                                                                                                                                                                                                                                                                                                                                                                                                                                                                                                                                                                                                                                                                                                                                                                                                                                                                                             | FIRST 5000 S.F<br>NEXT 5000 S.F<br>NEXT 40,000 S<br>ALLOWED<br>OSED<br>FIRST FLOOR<br>EAKFAST NOO<br>E #1 AT 50%<br>E #2 AT 50%<br>SECOND FLOO                                                                                                             | =.<br>5.F.<br>                                                              | 1750 S.F.<br>12000 S.F.<br>16,150 S.F.<br>280 S.F.<br>276 S.F.<br>240 S.F.<br>4026 S.F.<br>1200 S.F.<br>520 S.F.<br>377 S.F.                                        | EXISTING<br>NEW<br>EXISTING<br>* MODIFIED<br>EXISTING<br>NEW                                                                                                                                                                                                                                                                                                                                                                                                                                                                                                                                                                                                                                                                                                                                                                                                                                                                                                                                                                                                                                                                                                                                                                                                                                                                                                                                                                                                                                                                                                                                                                                                                                                                                                                                                                                                                                                                                                                                                                                                                                                                                                             |                                                                                                            |        |          | ľ<br>G<br>F<br>E  |
| ALLOWED<br>48% OF<br>35% OF<br>30% OF<br>TOTAL<br>EXISTING & PROP<br>HOUSE<br>NEW BF<br>GARAGI<br>GARAGI<br>GARAGI<br>HOUSE<br>NEW AE<br>NEW AE<br>NEW AE<br>NEW AE                                                                                                                                                                                                                                                                                                                                                                                                                                                                                                                                                                                                                                                                                                                                                                                                                                                                                                                                                                                                                                                                                                                                                                                                                                                                                                                                                                                                                                                                                                                                                                                                                                                                                                                                                                                                                                                                                                                                                                                                                                                                                                                                                                                                                                                                                                                                                                                                                                                                                       | FIRST 5000 S.F<br>NEXT 5000 S.F<br>NEXT 40,000 S<br>ALLOWED<br>OSED<br>FIRST FLOOR<br>EAKFAST NOO<br>E #1 AT 50%<br>E #2 AT 50%<br>SECOND FLOO<br>DITION OVER (<br>DUITION OVER (<br>SURE TERRACE                                                          | 5.F.<br>S.F.<br>K<br>SAR, #1<br>GAR, #2<br>SOUTH<br>SOUTH                   | 1750 S.F.<br>12000 S.F.<br>16,150 S.F.<br>280 S.F.<br>276 S.F.<br>240 S.F.<br>240 S.F.<br>1200 S.F.<br>520 S.F.<br>377 S.F.<br>560 S.F.                             | EXISTING<br>NEW<br>EXISTING<br>* MODIFIED<br>EXISTING<br>NEW<br>NEW                                                                                                                                                                                                                                                                                                                                                                                                                                                                                                                                                                                                                                                                                                                                                                                                                                                                                                                                                                                                                                                                                                                                                                                                                                                                                                                                                                                                                                                                                                                                                                                                                                                                                                                                                                                                                                                                                                                                                                                                                                                                                                      | 6735 S.F.                                                                                                  |        |          | l<br>()<br>E      |
| ALLOWED<br>48% OF<br>35% OF<br>30% OF<br>TOTAL<br>EXISTING & PROP<br>HOUSE<br>NEW BF<br>GARAGI<br>GARAGI<br>ALLOWED                                                                                                                                                                                                                                                                                                                                                                                                                                                                                                                                                                                                                                                                                                                                                                                                                                                                                                                                                                                                                                                                                                                                                                                                                                                                                                                                                                                                                                                                                                                                                                                                                                                                                                                                                                                                                                                                                                                                                                                                                                                                                                                                                                                                                                                                                                                                                                                                                                                                                                                                       | FIRST 5000 S.F<br>NEXT 5000 S.F<br>NEXT 40,000 S<br>ALLOWED<br>OSED<br>FIRST FLOOR<br>EAKFAST NOO<br>E #1 AT 50%<br>E #2 AT 50%<br>SECOND FLOO<br>DITION OVER 0<br>SURE TERRACE<br>DITION REAR                                                             | 5.F.<br>S.F.<br>K<br>SAR, #1<br>GAR, #2<br>SOUTH<br>SOUTH                   | 1750 S.F.<br>12000 S.F.<br>16,150 S.F.<br>280 S.F.<br>276 S.F.<br>240 S.F.<br>240 S.F.<br>1200 S.F.<br>520 S.F.<br>377 S.F.<br>560 S.F.                             | EXISTING<br>NEW<br>EXISTING<br>* MODIFIED<br>EXISTING<br>NEW<br>NEW<br>NEW<br>NEW                                                                                                                                                                                                                                                                                                                                                                                                                                                                                                                                                                                                                                                                                                                                                                                                                                                                                                                                                                                                                                                                                                                                                                                                                                                                                                                                                                                                                                                                                                                                                                                                                                                                                                                                                                                                                                                                                                                                                                                                                                                                                        |                                                                                                            |        |          | l<br>()<br>F<br>E |
| ALLOWED<br>48% OF<br>35% OF<br>30% OF<br>TOTAL<br>EXISTING & PROP<br>HOUSE<br>NEW BF<br>GARAGI<br>GARAGI<br>GARAGI<br>NEW AE<br>NEW AE<br>NEW AE<br>NEW AE<br>NEW AE                                                                                                                                                                                                                                                                                                                                                                                                                                                                                                                                                                                                                                                                                                                                                                                                                                                                                                                                                                                                                                                                                                                                                                                                                                                                                                                                                                                                                                                                                                                                                                                                                                                                                                                                                                                                                                                                                                                                                                                                                                                                                                                                                                                                                                                                                                                                                                                                                                                                                      | FIRST 5000 S.F<br>NEXT 5000 S.F<br>NEXT 40,000 S<br>ALLOWED<br>OSED<br>FIRST FLOOR<br>EAKFAST NOO<br>E #1 AT 50%<br>E #2 AT 50%<br>SECOND FLOO<br>DITION OVER 0<br>SURE TERRACE<br>DITION REAR                                                             | S.F.<br>S.F.<br>K<br>GAR, #1<br>GAR, #2<br>SOUTH<br>SOUTH<br>SOUTH<br>NORTH | 1750 S.F.<br>12000 S.F.<br>16,150 S.F.<br>280 S.F.<br>276 S.F.<br>240 S.F.<br>240 S.F.<br>1200 S.F.<br>520 S.F.<br>377 S.F.<br>560 S.F.                             | EXISTING<br>NEW<br>EXISTING<br>* MODIFIED<br>EXISTING<br>NEW<br>NEW<br>NEW<br>NEW<br>NEW<br>NEW                                                                                                                                                                                                                                                                                                                                                                                                                                                                                                                                                                                                                                                                                                                                                                                                                                                                                                                                                                                                                                                                                                                                                                                                                                                                                                                                                                                                                                                                                                                                                                                                                                                                                                                                                                                                                                                                                                                                                                                                                                                                          | 6735 S.F.                                                                                                  |        |          | l<br>()<br>F<br>E |
| ALLOWED 48% OF 35% OF 30% OF TOTAL EXISTING & PROP HOUSE NEW BF GARAGI GARAGI GARAGI ALLOWED HOUSE NEW ALLOWED NEW ALLOWED HOUSE NEW ALLOWED HOUS NEW ALLOWED HOUSE NEW HOUSE NEW ALLOWED HOUSE                                                                                                                                                                                                                                                                                                                                                                                                                                                                                                                             | FIRST 5000 S.F<br>NEXT 5000 S.F<br>NEXT 40,000 S<br>ALLOWED<br>OSED<br>FIRST FLOOR<br>EAKFAST NOO<br>E #1 AT 50%<br>E #2 AT 50%<br>SECOND FLOO<br>DITION OVER 0<br>DUITION OVER 0<br>SURE TERRACE<br>DITION REAR<br>DITION REAR                            | S.F.<br>S.F.<br>K<br>GAR, #1<br>GAR, #2<br>SOUTH<br>SOUTH<br>SOUTH<br>NORTH | 1750 S.F.<br>12000 S.F.<br>16,150 S.F.<br>280 S.F.<br>276 S.F.<br>240 S.F.<br>4026 S.F.<br>1200 S.F.<br>520 S.F.<br>377 S.F.<br>560 S.F.<br>747 S.F.                | EXISTING<br>NEW<br>EXISTING<br>* MODIFIED<br>EXISTING<br>NEW<br>NEW<br>NEW<br>NEW<br>NEW<br>NEW                                                                                                                                                                                                                                                                                                                                                                                                                                                                                                                                                                                                                                                                                                                                                                                                                                                                                                                                                                                                                                                                                                                                                                                                                                                                                                                                                                                                                                                                                                                                                                                                                                                                                                                                                                                                                                                                                                                                                                                                                                                                          | 6735 S.F.<br>7053 SQ. FT                                                                                   |        |          | l<br>()<br>F<br>E |
| ALLOWED<br>48% OF<br>35% OF<br>30% OF<br>TOTAL<br>EXISTING & PROP<br>HOUSE<br>NEW BF<br>GARAGE<br>GARAGE<br>ARAGE<br>NEW AE<br>NEW AE<br>NEW AE<br>NEW AE<br>NEW AE<br>NEW AE<br>NEW AE<br>NEW AE                                                                                                                                                                                                                                                                                                                                                                                                                                                                                                                                                                                                                                                                                                                                                                                                                                                                                                                                                                                                                                                                                                                                                                                                                                                                                                                                                                                                                                                                                                                                                                                                                                                                                                                                                                                                                                                                                                                                                                                                                                                                                                                                                                                                                                                                                                                                                                                                                                                         | FIRST 5000 S.F<br>NEXT 5000 S.F<br>NEXT 40,000 S<br>ALLOWED<br>OSED<br>FIRST FLOOR<br>EAKFAST NOO<br>E #1 AT 50%<br>E #2 AT 50%<br>SECOND FLOO<br>DITION OVER 0<br>DUITION OVER 0<br>SURE TERRACE<br>DITION REAR<br>DITION REAR                            | S.F.<br>S.F.<br>-<br>-<br>-<br>-<br>-<br>-<br>-<br>-<br>-<br>-<br>-<br>-    | 1750 S.F.<br>12000 S.F.<br>16,150 S.F.<br>280 S.F.<br>276 S.F.<br>240 S.F.<br>4026 S.F.<br>1200 S.F.<br>520 S.F.<br>377 S.F.<br>560 S.F.<br>747 S.F.                | EXISTING<br>NEW<br>EXISTING<br>* MODIFIED<br>EXISTING<br>NEW<br>NEW<br>NEW<br>NEW<br>NEW<br>NEW                                                                                                                                                                                                                                                                                                                                                                                                                                                                                                                                                                                                                                                                                                                                                                                                                                                                                                                                                                                                                                                                                                                                                                                                                                                                                                                                                                                                                                                                                                                                                                                                                                                                                                                                                                                                                                                                                                                                                                                                                                                                          | 6735 S.F.<br>7053 SQ. FT                                                                                   |        |          | l<br>()<br>E      |
| ALLOWED<br>48% OF<br>35% OF<br>30% OF<br>TOTAL<br>EXISTING & PROP<br>HOUSE<br>NEW BF<br>GARAGI<br>GARAGI<br>HOUSE<br>NEW AD<br>ENCLOS<br>NEW AD<br>ENCLOS<br>ENCLOS<br>NEW AD<br>ENCLOS<br>NEW AD<br>ENCLOS<br>ENCLOS<br>ENCLOS<br>ENCLOS<br>ENCLOS<br>ENCLOS<br>ENCLOS<br>ENCLOS<br>ENCLOS<br>ENCLOS<br>ENCLOS<br>ENCLOS<br>ENCLOS<br>ENCLOS<br>ENCLOS<br>ENCLOS<br>ENCLOS<br>ENCLOS<br>ENCLOS<br>ENCLOS<br>ENCLOS<br>ENCLOS<br>ENCLOS<br>ENCLOS<br>ENCLOS<br>ENCLOS<br>ENCLOS<br>ENCLOS<br>ENCLOS<br>ENCLOS<br>ENCLOS<br>ENCLOS<br>ENCLOS<br>ENCLOS<br>ENCLOS<br>ENCLOS<br>ENCLOS<br>ENCLOS<br>ENCLOS<br>ENCLOS<br>ENCLOS<br>ENCLOS<br>ENCLOS<br>ENCLOS<br>ENCLOS<br>ENCLOS<br>ENCLOS<br>ENCLOS<br>ENCLOS<br>ENCLOS<br>ENCLOS<br>ENCLOS<br>ENCLOS<br>ENCLOS<br>ENCLOS<br>ENCLOS<br>ENCLOS<br>ENCLOS<br>ENCLOS<br>ENCLOS<br>ENCLOS<br>ENCLOS<br>ENCLOS<br>ENCLOS<br>ENCLOS<br>ENCLOS<br>ENCLOS<br>ENCLOS<br>ENCLOS<br>ENCLOS<br>ENCLOS<br>ENCLOS<br>ENCLOS<br>ENCLOS<br>ENCLOS<br>ENCLOS<br>ENCLOS<br>ENCLOS<br>ENCLOS<br>ENCLOS<br>ENCLOS<br>ENCLOS | FIRST 5000 S.F<br>NEXT 40,000 S<br>ALLOWED<br>OSED<br>FIRST FLOOR<br>EAKFAST NOO<br>E #1 AT 50%<br>E #2 AT 50%<br>SECOND FLOO<br>DITION OVER 0<br>DITION OVER 0<br>SURE TERRACE<br>DITION REAR<br>DITION REAR<br>DITION REAR                               | S.F.<br>S.F.<br>-<br>-<br>-<br>-<br>-<br>-<br>-<br>-<br>-<br>-<br>-<br>-    | 1750 S.F.<br>12000 S.F.<br>16,150 S.F.<br>280 S.F.<br>276 S.F.<br>240 S.F.<br>4026 S.F.<br>1200 S.F.<br>520 S.F.<br>377 S.F.<br>560 S.F.<br>747 S.F.<br>16,150 S.F. | EXISTING<br>NEW<br>EXISTING<br>* MODIFIED<br>EXISTING<br>NEW<br>NEW<br>NEW<br>NEW<br>NEW<br>NEW<br>NEW                                                                                                                                                                                                                                                                                                                                                                                                                                                                                                                                                                                                                                                                                                                                                                                                                                                                                                                                                                                                                                                                                                                                                                                                                                                                                                                                                                                                                                                                                                                                                                                                                                                                                                                                                                                                                                                                                                                                                                                                                                                                   | 6735 S.F.<br>7053 SQ. FT<br><u>13,788 SQ. FT. TOTAL</u><br>JSE COVERGE                                     |        |          | ľ<br>()<br>F      |
| ALLOWED<br>48% OF<br>35% OF<br>30% OF<br>TOTAL<br>EXISTING & PROP<br>HOUSE<br>SARAGI<br>GARAGI<br>HOUSE<br>NEW AE<br>ENCLOS<br>NEW AE<br>ENCLOS<br>ENCLOS<br>NEW AE<br>ENCLOS<br>ENCLOS<br>ENCLOS<br>ENCLOS<br>ENCLOS<br>ENCLOS<br>ENCLOS<br>ENCLOS<br>ENCLOS<br>ENCLOS<br>ENCLOS<br>ENCLOS<br>ENCLOS<br>ENCLOS<br>ENCLOS<br>ENCLOS<br>ENCLOS<br>ENCLOS<br>ENCLOS<br>ENCLOS<br>ENCLOS<br>ENCLOS<br>ENCLOS<br>ENCLOS<br>ENCLOS<br>ENCLOS<br>ENCLOS<br>ENCLOS<br>ENCLOS<br>ENCLOS<br>ENCLOS<br>ENCLOS<br>ENCLOS<br>ENCLOS<br>ENCLOS<br>ENCLOS<br>ENCLOS<br>ENCLOS<br>ENCLOS<br>ENCLOS<br>ENCLOS<br>ENCLOS<br>ENCLOS<br>ENCLOS<br>ENCLOS<br>ENCLOS<br>ENCLOS<br>ENCLOS<br>ENCLOS<br>ENCLOS<br>ENCLOS<br>ENCLOS<br>ENCLOS<br>ENCLOS<br>ENCLOS<br>ENCLOS<br>ENCLOS<br>ENCLOS<br>ENCLOS<br>ENCLOS<br>ENCLOS<br>ENCLOS<br>ENCLOS<br>ENCLOS<br>ENCLOS<br>ENCLOS<br>ENCLOS<br>ENCLOS<br>ENCLOS<br>ENCLOS<br>ENCLOS<br>ENCLOS<br>ENCLOS<br>ENCLOS<br>ENCLOS<br>ENCLOS<br>ENCLOS<br>ENCLOS<br>ENCLOS<br>ENCLOS<br>ENCLOS<br>ENCLOS<br>ENCLOS<br>ENCLOS<br>ENCLOS<br>ENCLOS<br>ENCLOS<br>ENCLOS<br>ENCLOS<br>ENCLOS<br>ENCLOS<br>ENCLOS<br>ENCLOS<br>ENCLOS<br>ENCLOS<br>ENCLOS<br>ENCLOS<br>ENCLOS<br>ENCLOS<br>ENCLOS<br>ENCLOS<br>ENCLOS<br>ENCLOS<br>ENCLOS<br>ENCLOS<br>ENCLOS<br>ENCLOS<br>ENCLOS<br>ENCLOS<br>ENCLOS<br>ENCLOS<br>ENCLOS<br>ENCLOS<br>ENCLOS<br>ENCLOS<br>ENCLOS<br>ENCLOS<br>ENCLOS<br>ENCLOS<br>ENCLOS<br>ENCLOS<br>ENCLOS<br>ENCLOS<br>ENCLOS<br>ENCLOS<br>ENCLOS<br>ENCLOS<br>ENCLOS<br>ENCLOS<br>ENCLOS<br>ENCLOS<br>ENCLOS<br>ENCLOS<br>ENCLOS<br>ENCLOS<br>ENCLOS<br>ENCLOS<br>ENCLOS<br>ENCLOS<br>ENCLOS<br>ENCLOS<br>ENCLOS<br>ENCLOS | FIRST 5000 S.F<br>NEXT 40,000 S<br>ALLOWED<br>OSED<br>FIRST FLOOR<br>EAKFAST NOO<br>E #1 AT 50%<br>E #2 AT 50%<br>SECOND FLOO<br>DITION OVER 0<br>DITION OVER 0<br>SURE TERRACE<br>DITION REAR<br>DITION REAR<br>DITION REAR<br>DITION REAR                | S.F.                                                                        | 1750 S.F.<br>12000 S.F.<br>16,150 S.F.<br>280 S.F.<br>276 S.F.<br>240 S.F.<br>4026 S.F.<br>1200 S.F.<br>520 S.F.<br>377 S.F.<br>560 S.F.<br>747 S.F.<br>16,150 S.F. | EXISTING<br>NEW<br>EXISTING<br>* MODIFIED<br>EXISTING<br>NEW<br>NEW<br>NEW<br>NEW<br>NEW<br>NEW<br>NEW                                                                                                                                                                                                                                                                                                                                                                                                                                                                                                                                                                                                                                                                                                                                                                                                                                                                                                                                                                                                                                                                                                                                                                                                                                                                                                                                                                                                                                                                                                                                                                                                                                                                                                                                                                                                                                                                                                                                                                                                                                                                   | 6735 S.F.<br>7053 SQ. FT<br><u>13,788 SQ. FT. TOTAL</u><br>JSE_COVERGE                                     |        |          |                   |
| ALLOWED<br>48% OF<br>35% OF<br>30% OF<br>TOTAL<br>EXISTING & PROP<br>HOUSE<br>NEW BF<br>GARAGI<br>GARAGI<br>HOUSE<br>NEW AD<br>ENCLOS<br>NEW AD<br>ENCLOS<br>ENCLOS<br>NEW AD<br>ENCLOS<br>NEW AD<br>ENCLOS<br>ENCLOS<br>ENCLOS<br>ENCLOS<br>ENCLOS<br>ENCLOS<br>ENCLOS<br>ENCLOS<br>ENCLOS<br>ENCLOS<br>ENCLOS<br>ENCLOS<br>ENCLOS<br>ENCLOS<br>ENCLOS<br>ENCLOS<br>ENCLOS<br>ENCLOS<br>ENCLOS<br>ENCLOS<br>ENCLOS<br>ENCLOS<br>ENCLOS<br>ENCLOS<br>ENCLOS<br>ENCLOS<br>ENCLOS<br>ENCLOS<br>ENCLOS<br>ENCLOS<br>ENCLOS<br>ENCLOS<br>ENCLOS<br>ENCLOS<br>ENCLOS<br>ENCLOS<br>ENCLOS<br>ENCLOS<br>ENCLOS<br>ENCLOS<br>ENCLOS<br>ENCLOS<br>ENCLOS<br>ENCLOS<br>ENCLOS<br>ENCLOS<br>ENCLOS<br>ENCLOS<br>ENCLOS<br>ENCLOS<br>ENCLOS<br>ENCLOS<br>ENCLOS<br>ENCLOS<br>ENCLOS<br>ENCLOS<br>ENCLOS<br>ENCLOS<br>ENCLOS<br>ENCLOS<br>ENCLOS<br>ENCLOS<br>ENCLOS<br>ENCLOS<br>ENCLOS<br>ENCLOS<br>ENCLOS<br>ENCLOS<br>ENCLOS<br>ENCLOS<br>ENCLOS<br>ENCLOS<br>ENCLOS<br>ENCLOS<br>ENCLOS<br>ENCLOS<br>ENCLOS<br>ENCLOS<br>ENCLOS<br>ENCLOS<br>ENCLOS<br>ENCLOS | FIRST 5000 S.F<br>NEXT 40,000 S<br>ALLOWED<br>OSED<br>FIRST FLOOR<br>EAKFAST NOO<br>E #1 AT 50%<br>E #2 AT 50%<br>SECOND FLOO<br>DITION OVER 0<br>DITION OVER 0<br>SURE TERRACE<br>DITION REAR<br>DITION REAR<br>DITION REAR<br>DITION REAR<br>DITION REAR | S.F.                                                                        | 1750 S.F.<br>12000 S.F.<br>16,150 S.F.<br>280 S.F.<br>276 S.F.<br>240 S.F.<br>4026 S.F.<br>1200 S.F.<br>520 S.F.<br>377 S.F.<br>560 S.F.<br>747 S.F.<br>16,150 S.F. | EXISTING<br>NEW<br>EXISTING<br>* MODIFIED<br>EXISTING<br>NEW<br>NEW<br>NEW<br>NEW<br>NEW<br>NEW<br>NEW                                                                                                                                                                                                                                                                                                                                                                                                                                                                                                                                                                                                                                                                                                                                                                                                                                                                                                                                                                                                                                                                                                                                                                                                                                                                                                                                                                                                                                                                                                                                                                                                                                                                                                                                                                                                                                                                                                                                                                                                                                                                   | 6735 S.F.<br>7053 SQ. FT<br><u>13,788 SQ. FT. TOTAL</u><br>JSE COVERGE<br>AGE<br>AGE                       |        |          |                   |
| ALLOWED<br>48% OF<br>35% OF<br>30% OF<br>TOTAL<br>EXISTING & PROP<br>HOUSE<br>NEW BF<br>GARAGI<br>GARAGI<br>HOUSE<br>NEW AE<br>NEW AE                                                                                                                                                                                                                                                                                                                                                                                                                                                                                                                                                                                                                                                                                                                                                                                                                                                                                                                                                                                                                                                                                                                                                                                                                                                                                                                                                                                                                                                                                                                                                                                                                                                                                                                                                                                                                                                                                                                                                                                                                                                                                                                                                                                                                                                                                                                                           | FIRST 5000 S.F<br>NEXT 40,000 S<br>ALLOWED<br>OSED<br>FIRST FLOOR<br>EAKFAST NOO<br>E #1 AT 50%<br>E #2 AT 50%<br>SECOND FLOO<br>DITION OVER 0<br>DITION OVER 0<br>SURE TERRACE<br>DITION REAR<br>DITION REAR<br>DITION REAR<br>DITION REAR<br>DITION REAR | S.F.                                                                        | 1750 S.F.<br>12000 S.F.<br>16,150 S.F.<br>280 S.F.<br>276 S.F.<br>240 S.F.<br>4026 S.F.<br>1200 S.F.<br>520 S.F.<br>377 S.F.<br>560 S.F.<br>747 S.F.<br>16,150 S.F. | EXISTING<br>NEW<br>EXISTING<br>* MODIFIED<br>EXISTING<br>NEW<br>NEW<br>NEW<br>NEW<br>NEW<br>NEW<br>NEW<br>NEW<br>Sew<br>Second States of the second states o | 6735 S.F.<br>7053 SQ. FT<br><u>13,788 SQ. FT. TOTAL</u><br>JSE COVERGE<br>AGE<br>AGE<br>AGE                |        |          |                   |
| ALLOWED<br>48% OF<br>35% OF<br>30% OF<br>TOTAL<br>EXISTING & PROP<br>HOUSE<br>NEW BF<br>GARAGI<br>GARAGI<br>HOUSE<br>NEW AE<br>NEW AE                                                                                                                                                                                                                                                                                                                                                                                                                                                                                                                                                                                                                                                                                                                                                                                                                                                                                                                                                                                                                                                                                                                                                                                                                                                                                                                                                                                                                                                                                                                                                                                                                                                                                                                                                                                                                                                                                                                                                                                                                                                                                                                                                                                                                                                                                                                                           | FIRST 5000 S.F<br>NEXT 40,000 S<br>ALLOWED<br>OSED<br>FIRST FLOOR<br>EAKFAST NOO<br>E #1 AT 50%<br>E #2 AT 50%<br>SECOND FLOO<br>DITION OVER 0<br>DITION OVER 0<br>SURE TERRACE<br>DITION REAR<br>DITION REAR<br>DITION REAR<br>DITION REAR<br>DITION REAR | S.F.                                                                        | 1750 S.F.<br>12000 S.F.<br>16,150 S.F.<br>280 S.F.<br>276 S.F.<br>240 S.F.<br>4026 S.F.<br>1200 S.F.<br>520 S.F.<br>377 S.F.<br>560 S.F.<br>747 S.F.<br>16,150 S.F. | EXISTING<br>NEW<br>EXISTING<br>* MODIFIED<br>* MODIFIED<br>EXISTING<br>NEW<br>NEW<br>NEW<br>NEW<br>NEW<br>NEW<br>NEW<br>NEW<br>NEW<br>Sev<br>Cover<br>-7492 S.F. HOU<br>-3899 COVER<br>-6100 COVER<br>-2700 COVER                                                                                                                                                                                                                                                                                                                                                                                                                                                                                                                                                                                                                                                                                                                                                                                                                                                                                                                                                                                                                                                                                                                                                                                                                                                                                                                                                                                                                                                                                                                                                                                                                                                                                                                                                                                                                                                                                                                                                        | 6735 S.F.<br>7053 SQ. FT<br><u>13,788 SQ. FT. TOTAL</u><br>JSE COVERGE<br>AGE<br>AGE<br>AGE                |        |          |                   |
| ALLOWED<br>48% OF<br>35% OF<br>30% OF<br>TOTAL<br>EXISTING & PROP<br>HOUSE<br>NEW BF<br>GARAGI<br>GARAGI<br>HOUSE<br>NEW AE<br>NEW AE                                                                                                                                                                                                                                                                                                                                                                                                                                                                                                                                                                                                                                                                                                                                                                                                                                                                                                                                                                                                                                                                                                                                                                                                                                                                                                                                                                                                                                                                                                                                                                                                                                                                                                                                                                                                                                                                                                                                                                                                                                                                                                                                                                                                                                                                                                                                           | FIRST 5000 S.F<br>NEXT 40,000 S<br>ALLOWED<br>OSED<br>FIRST FLOOR<br>EAKFAST NOO<br>E #1 AT 50%<br>E #2 AT 50%<br>SECOND FLOO<br>DITION OVER 0<br>DITION OVER 0<br>SURE TERRACE<br>DITION REAR<br>DITION REAR<br>DITION REAR<br>DITION REAR<br>DITION REAR | S.F.                                                                        | 1750 S.F.<br>12000 S.F.<br>16,150 S.F.<br>280 S.F.<br>276 S.F.<br>240 S.F.<br>4026 S.F.<br>1200 S.F.<br>520 S.F.<br>377 S.F.<br>560 S.F.<br>747 S.F.<br>16,150 S.F. | EXISTING<br>NEW<br>EXISTING<br>* MODIFIED<br>* MODIFIED<br>EXISTING<br>NEW<br>NEW<br>NEW<br>NEW<br>NEW<br>NEW<br>NEW<br>NEW<br>NEW<br>Set<br>-7492 S.F. HOU<br>-3899 COVER<br>-6100 COVER<br>-2700 COVER<br>-20,191 COVE                                                                                                                                                                                                                                                                                                                                                                                                                                                                                                                                                                                                                                                                                                                                                                                                                                                                                                                                                                                                                                                                                                                                                                                                                                                                                                                                                                                                                                                                                                                                                                                                                                                                                                                                                                                                                                                                                                                                                 | 6735 S.F.<br>7053 SQ. FT<br><u>13,788 SQ. FT. TOTAL</u><br>JSE COVERGE<br>AGE<br>AGE<br>AGE<br>AGE<br>RAGE |        |          |                   |
| ALLOWED<br>48% OF<br>35% OF<br>30% OF<br>TOTAL<br>EXISTING & PROP<br>HOUSE<br>NEW BF<br>GARAGI<br>GARAGI<br>HOUSE<br>NEW AE<br>NEW AE                                                                                                                                                                                                                                                                                                                                                                                                                                                                                                                                                                                                                                                                                                                                                                                                                                                                                                                                                                                                                                                                                                                                                                                                                                                                                                                                                                                                                                                                                                                                                                                                                                                                                                                                                                                                                                                                                                                                                                                                                                                                                                                                                                                                                                                                                                                                           | FIRST 5000 S.F<br>NEXT 40,000 S<br>ALLOWED<br>OSED<br>FIRST FLOOR<br>EAKFAST NOO<br>E #1 AT 50%<br>E #2 AT 50%<br>SECOND FLOO<br>DITION OVER 0<br>DITION OVER 0<br>SURE TERRACE<br>DITION REAR<br>DITION REAR<br>DITION REAR<br>DITION REAR<br>DITION REAR | S.F.                                                                        | 1750 S.F.<br>12000 S.F.<br>16,150 S.F.<br>280 S.F.<br>276 S.F.<br>240 S.F.<br>4026 S.F.<br>1200 S.F.<br>520 S.F.<br>377 S.F.<br>560 S.F.<br>747 S.F.<br>16,150 S.F. | EXISTING<br>NEW<br>EXISTING<br>* MODIFIED<br>* MODIFIED<br>EXISTING<br>NEW<br>NEW<br>NEW<br>NEW<br>NEW<br>NEW<br>NEW<br>NEW<br>NEW<br>Set<br>-7492 S.F. HOU<br>-3899 COVER<br>-6100 COVER<br>-2700 COVER<br>-20,191 COVE                                                                                                                                                                                                                                                                                                                                                                                                                                                                                                                                                                                                                                                                                                                                                                                                                                                                                                                                                                                                                                                                                                                                                                                                                                                                                                                                                                                                                                                                                                                                                                                                                                                                                                                                                                                                                                                                                                                                                 | 6735 S.F.<br>7053 SQ. FT<br><u>13,788 SQ. FT. TOTAL</u><br>JSE COVERGE<br>AGE<br>AGE<br>AGE<br>AGE<br>RAGE |        |          |                   |
| ALLOWED<br>48% OF<br>35% OF<br>30% OF<br>TOTAL<br>EXISTING & PROP<br>HOUSE<br>NEW BF<br>GARAGI<br>GARAGI<br>HOUSE<br>NEW AE<br>NEW AE                                                                                                                                                                                                                                                                                                                                                                                                                                                                                                                                                                                                                                                                                                                                                                                                                                                                                                                                                                                                                                                                                                                                                                                                                                                                                                                                                                                                                                                                                                                                                                                                                                                                                                                                                                                                                                                                                                                                                                                                                                                                                                                                                                                                                                                                                                                                           | FIRST 5000 S.F<br>NEXT 40,000 S<br>ALLOWED<br>OSED<br>FIRST FLOOR<br>EAKFAST NOO<br>E #1 AT 50%<br>E #2 AT 50%<br>SECOND FLOO<br>DITION OVER 0<br>DITION OVER 0<br>SURE TERRACE<br>DITION REAR<br>DITION REAR<br>DITION REAR<br>DITION REAR<br>DITION REAR | S.F.                                                                        | 1750 S.F.<br>12000 S.F.<br>16,150 S.F.<br>280 S.F.<br>276 S.F.<br>240 S.F.<br>4026 S.F.<br>1200 S.F.<br>520 S.F.<br>377 S.F.<br>560 S.F.<br>747 S.F.<br>16,150 S.F. | EXISTING<br>NEW<br>EXISTING<br>* MODIFIED<br>* MODIFIED<br>EXISTING<br>NEW<br>NEW<br>NEW<br>NEW<br>NEW<br>NEW<br>NEW<br>NEW<br>NEW<br>Set<br>-7492 S.F. HOU<br>-3899 COVER<br>-6100 COVER<br>-2700 COVER<br>-20,191 COVE                                                                                                                                                                                                                                                                                                                                                                                                                                                                                                                                                                                                                                                                                                                                                                                                                                                                                                                                                                                                                                                                                                                                                                                                                                                                                                                                                                                                                                                                                                                                                                                                                                                                                                                                                                                                                                                                                                                                                 | 6735 S.F.<br>7053 SQ. FT<br><u>13,788 SQ. FT. TOTAL</u><br>JSE COVERGE<br>AGE<br>AGE<br>AGE<br>AGE<br>RAGE |        |          |                   |