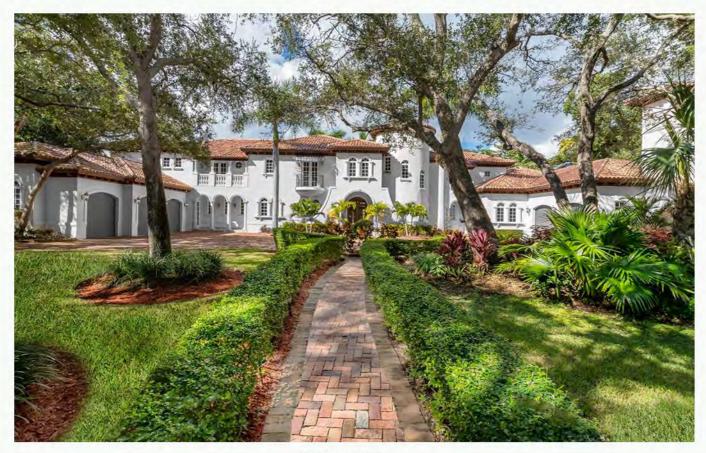

--|-----|---------|-------|----|-------|
| 0 | 4'  | 8'  | 16  | ,SCALE: | 3/16" | =  | 1'-0" |











EFFECTED BY NEW SECOND LEVEL TO BE BUILT ABOVE.

PROPOSED GROUND FLOR PLAN 4' 8' 16, SCALE: 3/16'' = 1'-0''







PROPOSED SECOND FLOOR PLAN 4' 8' 16', SCALE: 3/16'' = 1'-0''









# 4026 SQ. FT EXISTING

# 3398 SQ. FT NEW











# EXISTING GROUND LEVEL FOOTPRINT.







. \_..





PROPOSED FRONT ELEVATION

















## **REAR ELEVATION** 3/16" EXISTING



**REAR ELEVATION NEW-WEST** 



## SIDE ELEVATION NEW-SOUTH



## SIDE ELEVATION EXISTING-SOUTH



## 3/16"



INDICATES EXISTING GROUND LEVEL GARAGE BAY TO BE REMOVED 340 SQ. FT.









**NEW-NORTH** 

SIDE ELEVATION

3/16"

## SIDE ELEVATION 3/16"







CABANA SIDE ELEVATION  $\frac{1}{4}$ " WEST







FRONT





FRONT





REAR







REAR