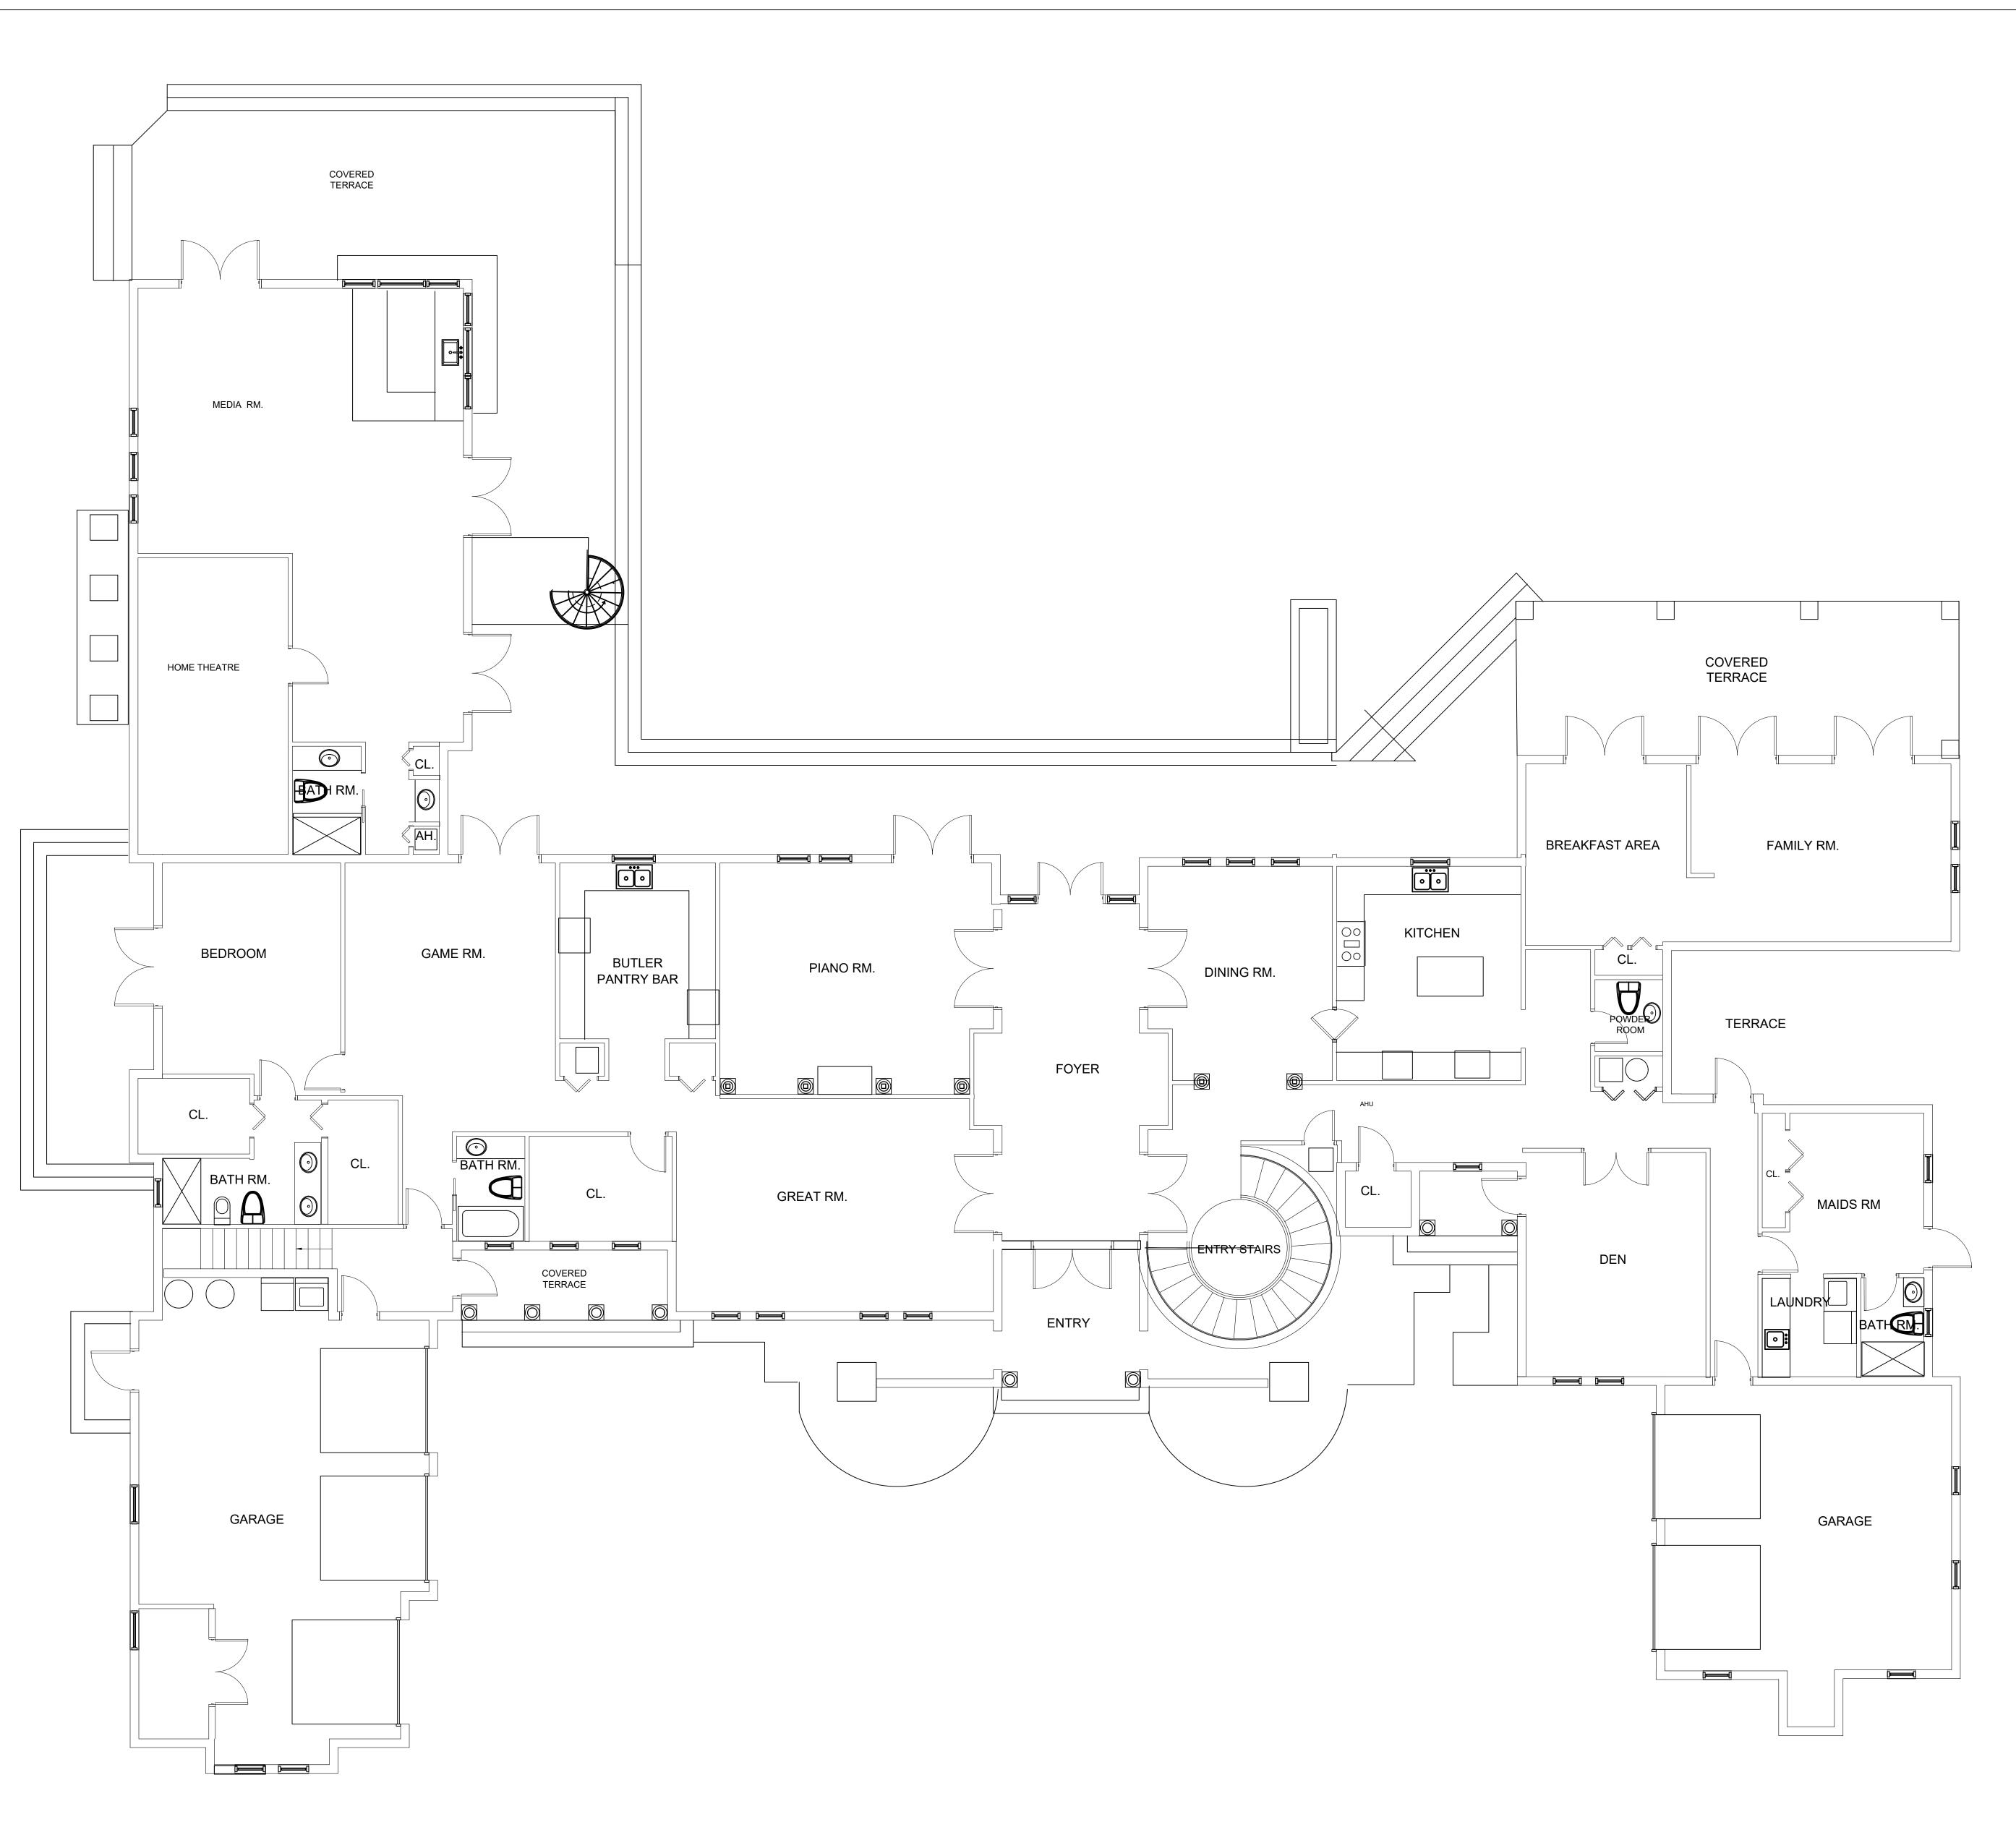

rews with a minimum of two screws at the top and two at the bottom with the remaining screws spaced a maximum of 6 inches (152 mm) apart on center.

4 — Patio deck sleeves (vertical post receptacles) placed inside the patio surface shall be of a nonconductive material.

5 — A latching device shall attach each barrier section at a height no lower than 45 inches (11 613 mm) above grade. Common latching devices that include, but are not limited to, devices that provide the security equal to or greater than that of a hook and eye type latch incorporating a spring actuated retaining lever (commonly referred to as a safety gate hook).

6 — The bottom of the child mesh safety barrier shall not be more than 1 inch (25 mm) above the deck or installed surface (grade).







-7,585 S.F. PROVIDED















| E | XIS | TIN | G S | ECOI    | ND F  | LC | DOR   |
|---|-----|-----|-----|---------|-------|----|-------|
| 0 | 4'  | 8'  | 16  | ,SCALE: | 3/16" | =  | 1'-0" |











EFFECTED BY NEW SECOND LEVEL TO BE BUILT ABOVE.

PROPOSED GROUND FLOR PLAN 4' 8' 16, SCALE: 3/16'' = 1'-0''







PROPOSED SECOND FLOOR PLAN 4' 8' 16', SCALE: 3/16'' = 1'-0''









# 4026 SQ. FT EXISTING

# 3398 SQ. FT NEW











# EXISTING GROUND LEVEL FOOTPRINT.







. \_..





PROPOSED FRONT ELEVATION

















## **REAR ELEVATION** 3/16" EXISTING



**REAR ELEVATION NEW-WEST** 



## SIDE ELEVATION NEW-SOUTH



## SIDE ELEVATION EXISTING-SOUTH



## 3/16"



INDICATES EXISTING GROUND LEVEL GARAGE BAY TO BE REMOVED 340 SQ. FT.









**NEW-NORTH** 

SIDE ELEVATION

3/16"

## SIDE EL