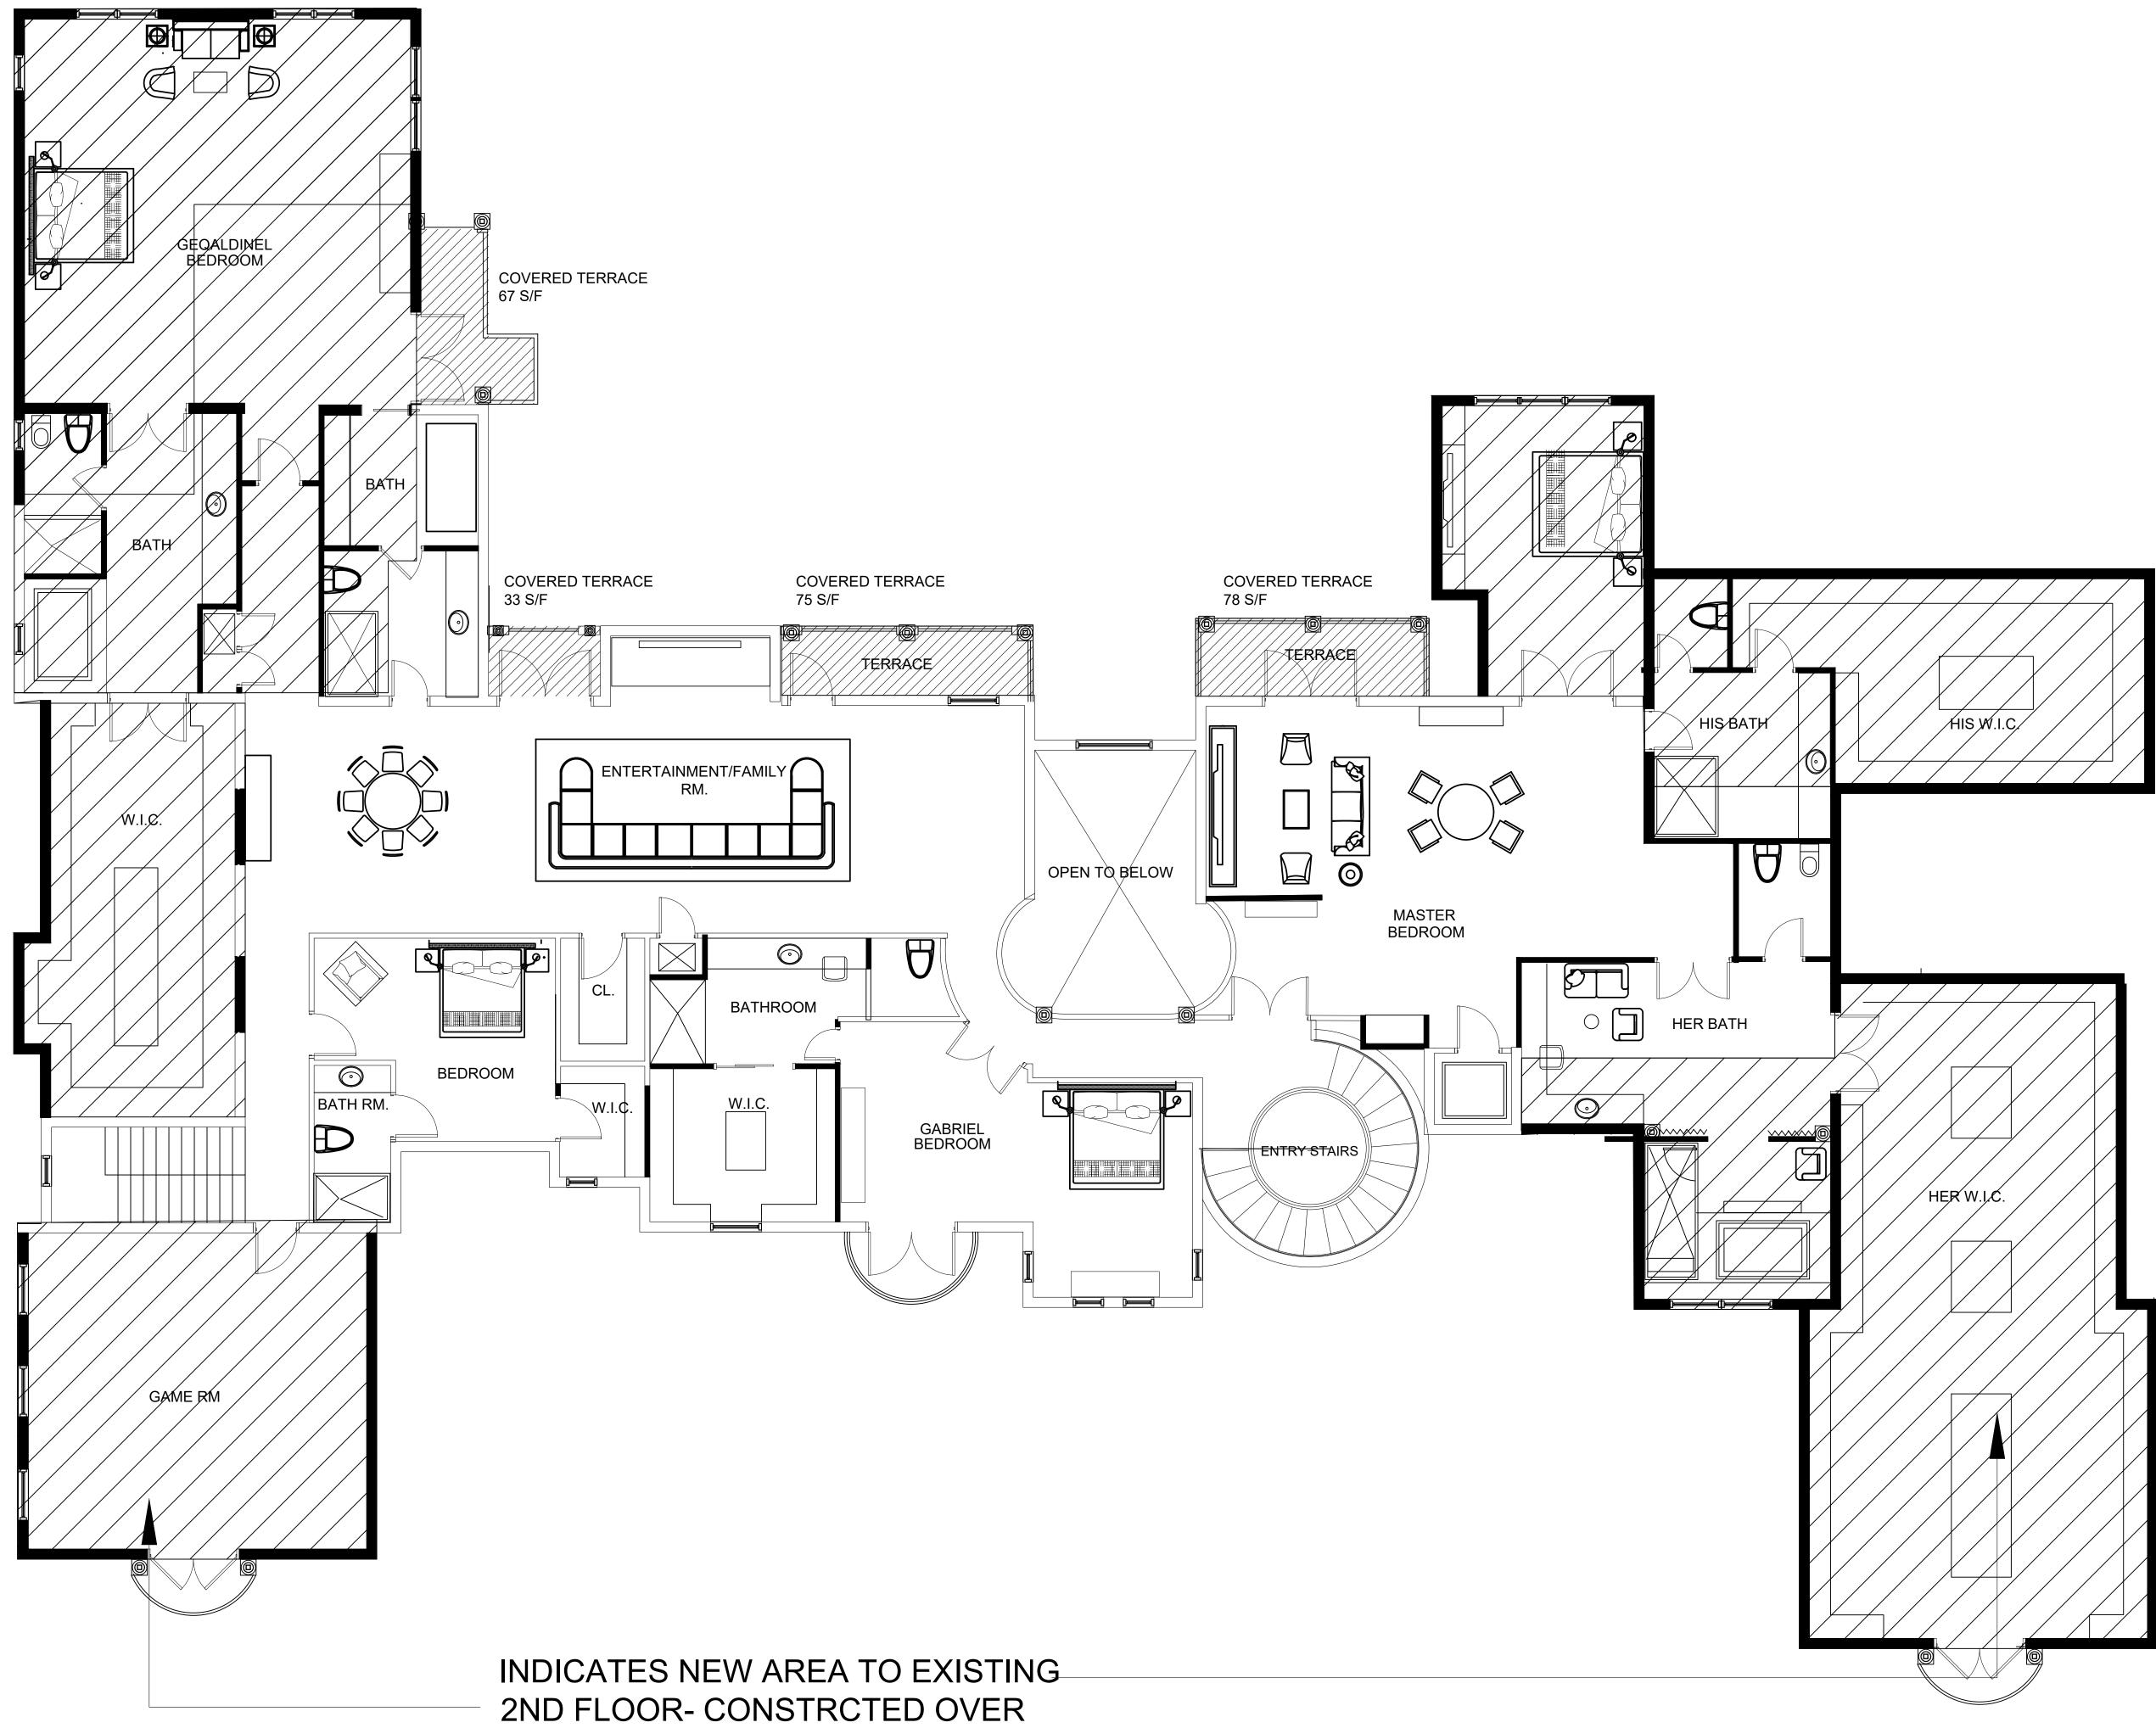

de, but are not limited to, devices that provide the security equal to or greater than that of a hook and eye type latch incorporating a spring actuated retaining lever (commonly referred to as a safety gate hook).

6 — The bottom of the child mesh safety barrier shall not be more than 1 inch (25 mm) above the deck or installed surface (grade).







-7,585 S.F. PROVIDED















| E | XIS | TIN | G S | ECOI    | ND F  | LC | DOR   |
|---|-----|-----|-----|---------|-------|----|-------|
| 0 | 4'  | 8'  | 16  | ,SCALE: | 3/16" | =  | 1'-0" |











EFFECTED BY NEW SECOND LEVEL TO BE BUILT ABOVE.

PROPOSED GROUND FLOR PLAN 4' 8' 16, SCALE: 3/16'' = 1'-0''







PROPOSED SECOND FLOOR PLAN 4' 8' 16', SCALE: 3/16'' = 1'-0''









# 4026 SQ. FT EXISTING

# 3398 SQ. FT NEW











# EXISTING GROUND LEVEL FOOTPRINT.







. \_..





PROPOSED FRONT ELEVATION

















## **REAR ELEVATION** 3/16" EXISTING



**REAR ELEVATION NEW-WEST** 



## SIDE ELEVATION NEW-SOUTH



## SIDE ELEVATION EXISTING-SOUTH



## 3/16"



INDICATES EXISTING GROUND LEVEL GARAGE BAY TO BE REMOVED 340 SQ. FT.









**NEW-NORTH** 

SIDE ELEVATION

3/16"

## SIDE ELEVATION 3/16"







CABANA SIDE ELEVATION  $\frac{1}{4}$ " WEST







FRONT





FRONT





REAR







REAR