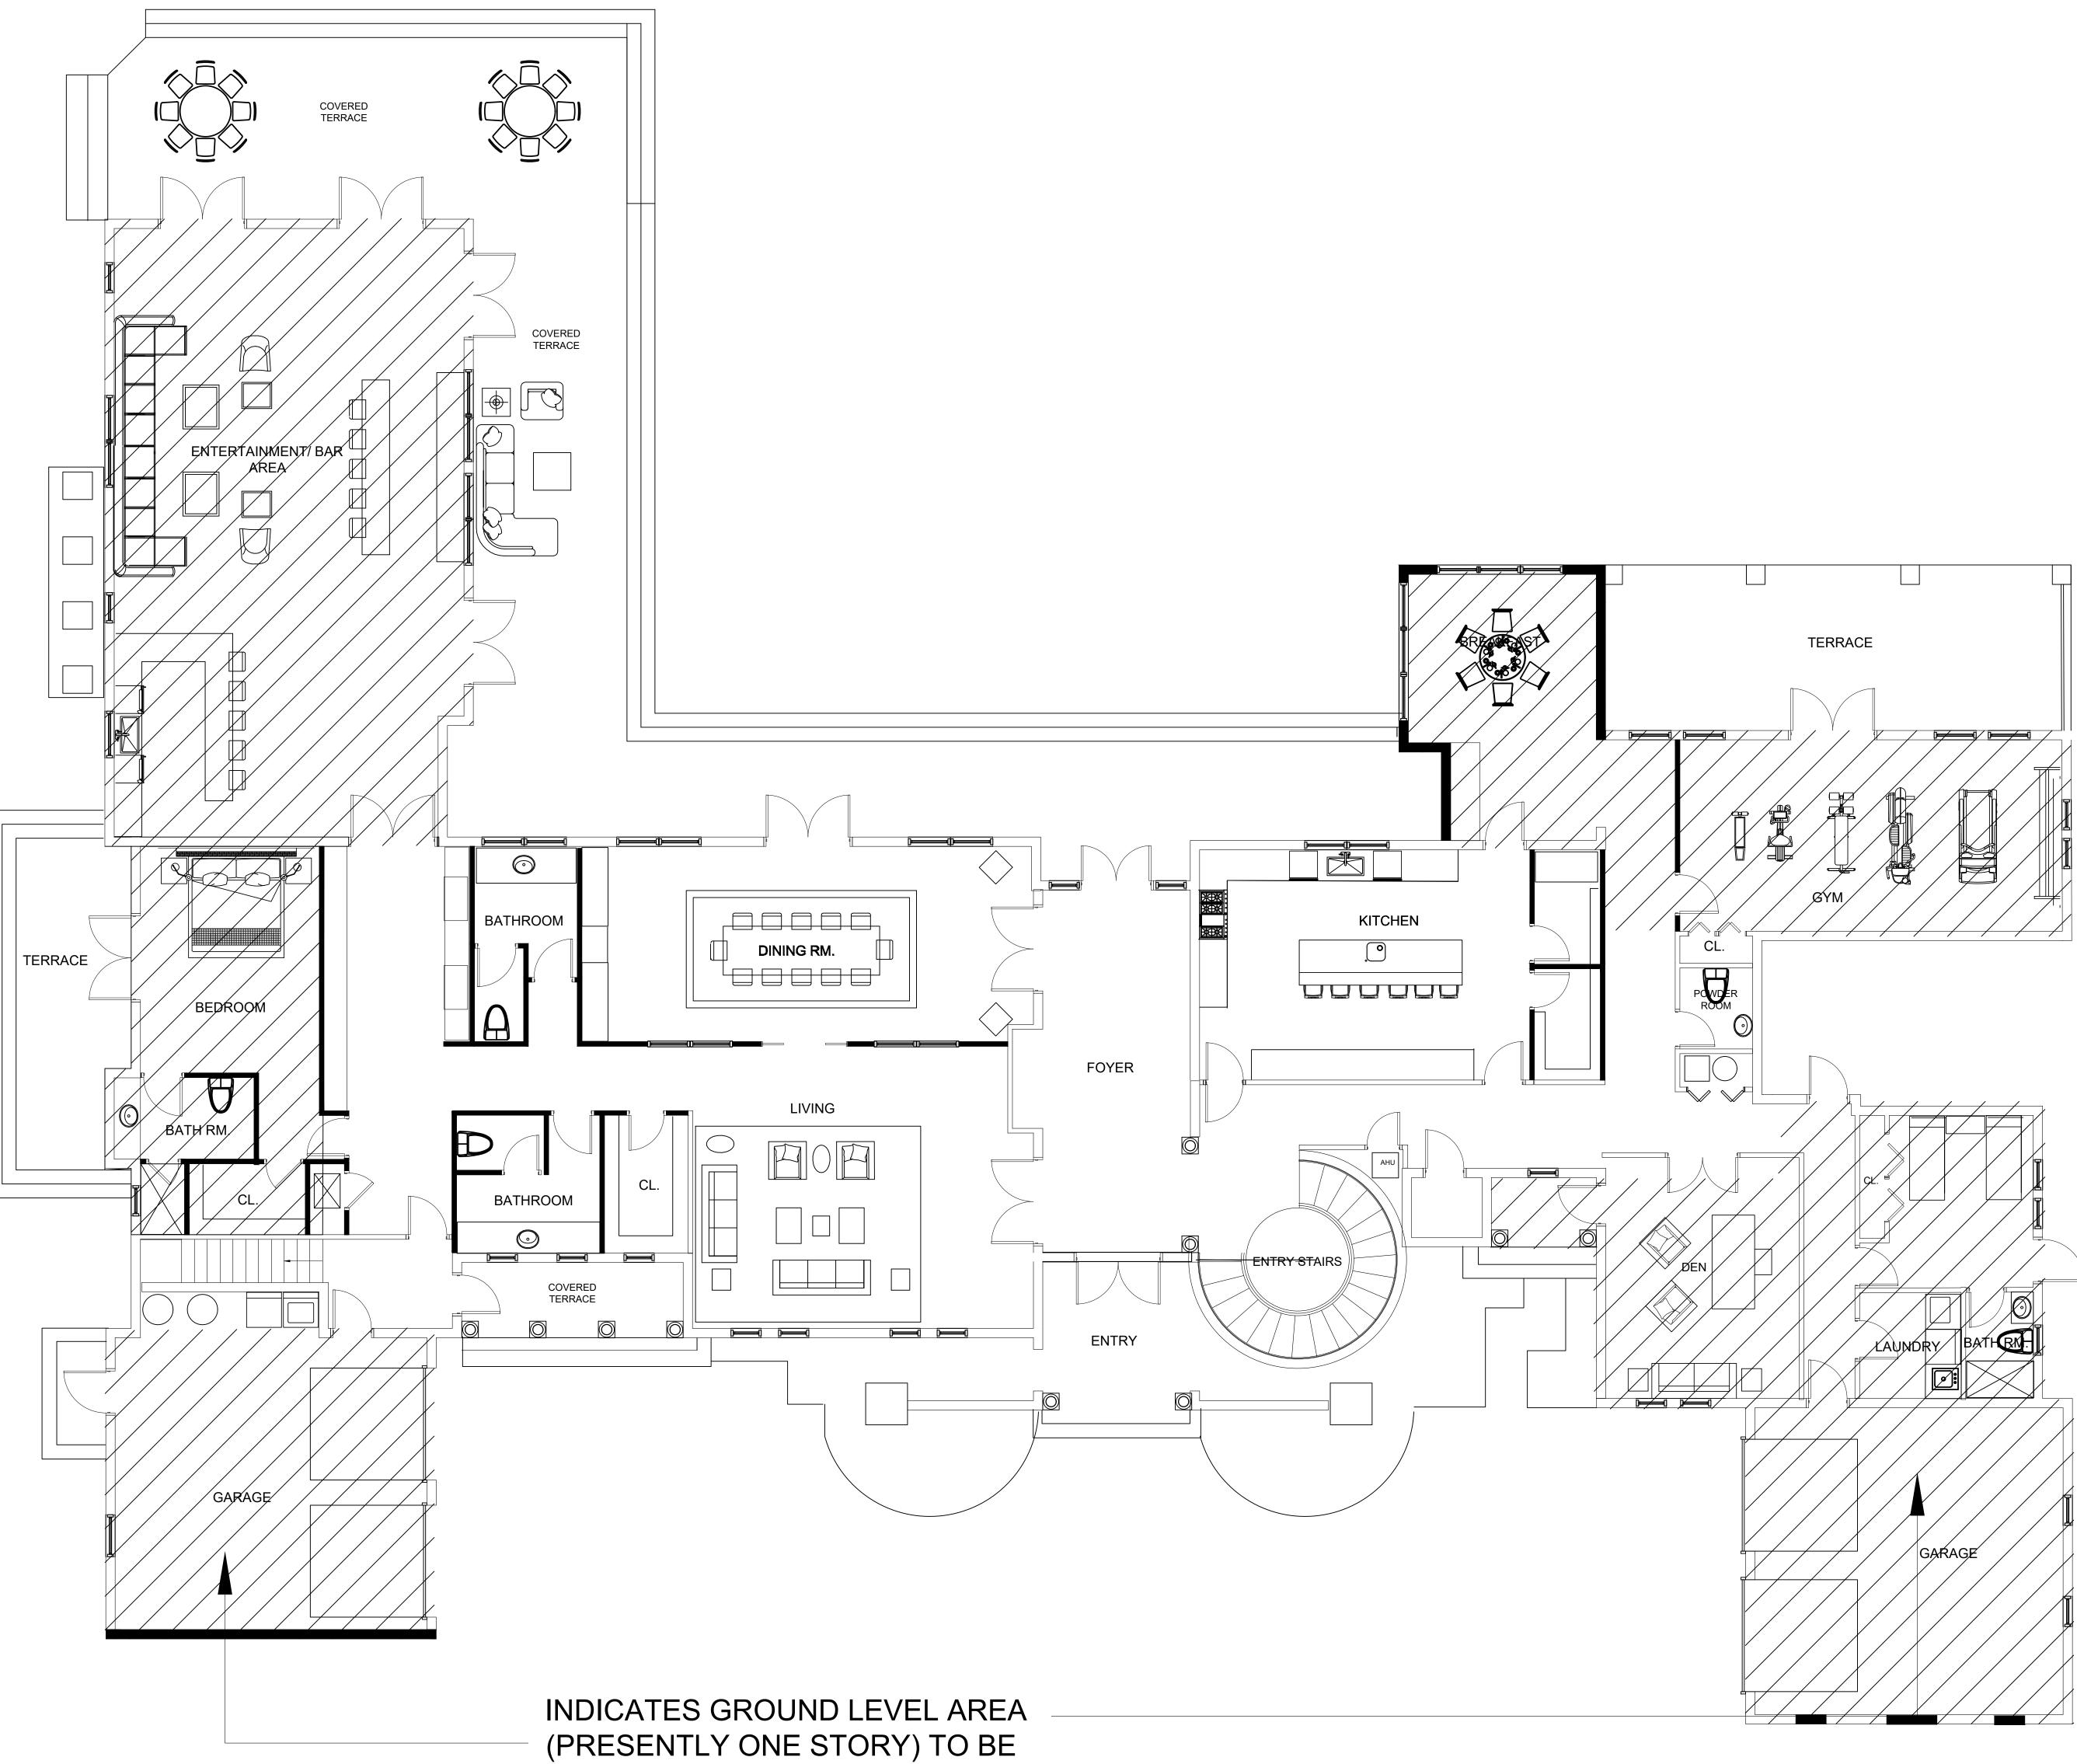

| ZONING R-USE DI                                                                                                                                                                                                                                                                                                                                                                                                                                                                                                                                                                                                                                                                                                                                                                                                                                                                                                                                                                                                                                                                                                                                                                                                                                                                                                                                                                                                                                                                                                                                                                                                                                                                                                                                                                                                                                                                                                                                                                                                                                                                                                                                                                                                                                                                                                                                                                                                                                                                                                                                                                                                                                           |                                                                                                                                                                                                                                                            |                                                                             |                                                                                                                                                                     |                                                                                                                                                                                                                                                                                                                                                                                                                                                                                                                                                                                                                                                                                                                                                                                                                                                                                                                                                                                                                                                                                                                                                                                                                                                                                                                                                                                                                                                                                                                                                                                                                                                                                                                                                                                                                                                                                                                                                                                                                                                                                                                                                                          |                                                                                                            |        |          | (                 |
|-----------------------------------------------------------------------------------------------------------------------------------------------------------------------------------------------------------------------------------------------------------------------------------------------------------------------------------------------------------------------------------------------------------------------------------------------------------------------------------------------------------------------------------------------------------------------------------------------------------------------------------------------------------------------------------------------------------------------------------------------------------------------------------------------------------------------------------------------------------------------------------------------------------------------------------------------------------------------------------------------------------------------------------------------------------------------------------------------------------------------------------------------------------------------------------------------------------------------------------------------------------------------------------------------------------------------------------------------------------------------------------------------------------------------------------------------------------------------------------------------------------------------------------------------------------------------------------------------------------------------------------------------------------------------------------------------------------------------------------------------------------------------------------------------------------------------------------------------------------------------------------------------------------------------------------------------------------------------------------------------------------------------------------------------------------------------------------------------------------------------------------------------------------------------------------------------------------------------------------------------------------------------------------------------------------------------------------------------------------------------------------------------------------------------------------------------------------------------------------------------------------------------------------------------------------------------------------------------------------------------------------------------------------|------------------------------------------------------------------------------------------------------------------------------------------------------------------------------------------------------------------------------------------------------------|-----------------------------------------------------------------------------|---------------------------------------------------------------------------------------------------------------------------------------------------------------------|--------------------------------------------------------------------------------------------------------------------------------------------------------------------------------------------------------------------------------------------------------------------------------------------------------------------------------------------------------------------------------------------------------------------------------------------------------------------------------------------------------------------------------------------------------------------------------------------------------------------------------------------------------------------------------------------------------------------------------------------------------------------------------------------------------------------------------------------------------------------------------------------------------------------------------------------------------------------------------------------------------------------------------------------------------------------------------------------------------------------------------------------------------------------------------------------------------------------------------------------------------------------------------------------------------------------------------------------------------------------------------------------------------------------------------------------------------------------------------------------------------------------------------------------------------------------------------------------------------------------------------------------------------------------------------------------------------------------------------------------------------------------------------------------------------------------------------------------------------------------------------------------------------------------------------------------------------------------------------------------------------------------------------------------------------------------------------------------------------------------------------------------------------------------------|------------------------------------------------------------------------------------------------------------|--------|----------|-------------------|
| SETBACKS AL                                                                                                                                                                                                                                                                                                                                                                                                                                                                                                                                                                                                                                                                                                                                                                                                                                                                                                                                                                                                                                                                                                                                                                                                                                                                                                                                                                                                                                                                                                                                                                                                                                                                                                                                                                                                                                                                                                                                                                                                                                                                                                                                                                                                                                                                                                                                                                                                                                                                                                                                                                                                                                               | LOWED: FRO<br>INTER<br>REAF                                                                                                                                                                                                                                | RIOR 1                                                                      | )'-0"<br>5'-0"<br>5'-0"                                                                                                                                             |                                                                                                                                                                                                                                                                                                                                                                                                                                                                                                                                                                                                                                                                                                                                                                                                                                                                                                                                                                                                                                                                                                                                                                                                                                                                                                                                                                                                                                                                                                                                                                                                                                                                                                                                                                                                                                                                                                                                                                                                                                                                                                                                                                          |                                                                                                            |        |          |                   |
| PF                                                                                                                                                                                                                                                                                                                                                                                                                                                                                                                                                                                                                                                                                                                                                                                                                                                                                                                                                                                                                                                                                                                                                                                                                                                                                                                                                                                                                                                                                                                                                                                                                                                                                                                                                                                                                                                                                                                                                                                                                                                                                                                                                                                                                                                                                                                                                                                                                                                                                                                                                                                                                                                        | ROPOSED FROM<br>INTER<br>REAF                                                                                                                                                                                                                              | RIOR 30                                                                     | 5'-0"<br>)'-0" N.C.<br>12'-3", 83'-2                                                                                                                                | n                                                                                                                                                                                                                                                                                                                                                                                                                                                                                                                                                                                                                                                                                                                                                                                                                                                                                                                                                                                                                                                                                                                                                                                                                                                                                                                                                                                                                                                                                                                                                                                                                                                                                                                                                                                                                                                                                                                                                                                                                                                                                                                                                                        |                                                                                                            |        |          |                   |
| LOT GROUND ARE                                                                                                                                                                                                                                                                                                                                                                                                                                                                                                                                                                                                                                                                                                                                                                                                                                                                                                                                                                                                                                                                                                                                                                                                                                                                                                                                                                                                                                                                                                                                                                                                                                                                                                                                                                                                                                                                                                                                                                                                                                                                                                                                                                                                                                                                                                                                                                                                                                                                                                                                                                                                                                            | EA:                                                                                                                                                                                                                                                        |                                                                             |                                                                                                                                                                     |                                                                                                                                                                                                                                                                                                                                                                                                                                                                                                                                                                                                                                                                                                                                                                                                                                                                                                                                                                                                                                                                                                                                                                                                                                                                                                                                                                                                                                                                                                                                                                                                                                                                                                                                                                                                                                                                                                                                                                                                                                                                                                                                                                          |                                                                                                            |        |          |                   |
|                                                                                                                                                                                                                                                                                                                                                                                                                                                                                                                                                                                                                                                                                                                                                                                                                                                                                                                                                                                                                                                                                                                                                                                                                                                                                                                                                                                                                                                                                                                                                                                                                                                                                                                                                                                                                                                                                                                                                                                                                                                                                                                                                                                                                                                                                                                                                                                                                                                                                                                                                                                                                                                           | <u>-7</u><br>15%-50,000 S.F                                                                                                                                                                                                                                | . 7500 S                                                                    | .F.                                                                                                                                                                 |                                                                                                                                                                                                                                                                                                                                                                                                                                                                                                                                                                                                                                                                                                                                                                                                                                                                                                                                                                                                                                                                                                                                                                                                                                                                                                                                                                                                                                                                                                                                                                                                                                                                                                                                                                                                                                                                                                                                                                                                                                                                                                                                                                          |                                                                                                            |        |          |                   |
| ALLOWED<br>ALL ACCESSORY<br>USES.                                                                                                                                                                                                                                                                                                                                                                                                                                                                                                                                                                                                                                                                                                                                                                                                                                                                                                                                                                                                                                                                                                                                                                                                                                                                                                                                                                                                                                                                                                                                                                                                                                                                                                                                                                                                                                                                                                                                                                                                                                                                                                                                                                                                                                                                                                                                                                                                                                                                                                                                                                                                                         | 5%-22,806 S.F.                                                                                                                                                                                                                                             | 1140 S                                                                      | 5.F.                                                                                                                                                                |                                                                                                                                                                                                                                                                                                                                                                                                                                                                                                                                                                                                                                                                                                                                                                                                                                                                                                                                                                                                                                                                                                                                                                                                                                                                                                                                                                                                                                                                                                                                                                                                                                                                                                                                                                                                                                                                                                                                                                                                                                                                                                                                                                          |                                                                                                            |        |          |                   |
| TOTAL ALLOWED                                                                                                                                                                                                                                                                                                                                                                                                                                                                                                                                                                                                                                                                                                                                                                                                                                                                                                                                                                                                                                                                                                                                                                                                                                                                                                                                                                                                                                                                                                                                                                                                                                                                                                                                                                                                                                                                                                                                                                                                                                                                                                                                                                                                                                                                                                                                                                                                                                                                                                                                                                                                                                             |                                                                                                                                                                                                                                                            | 8,640                                                                       | S.F.                                                                                                                                                                |                                                                                                                                                                                                                                                                                                                                                                                                                                                                                                                                                                                                                                                                                                                                                                                                                                                                                                                                                                                                                                                                                                                                                                                                                                                                                                                                                                                                                                                                                                                                                                                                                                                                                                                                                                                                                                                                                                                                                                                                                                                                                                                                                                          |                                                                                                            |        | •        |                   |
| GROUND LEVEL                                                                                                                                                                                                                                                                                                                                                                                                                                                                                                                                                                                                                                                                                                                                                                                                                                                                                                                                                                                                                                                                                                                                                                                                                                                                                                                                                                                                                                                                                                                                                                                                                                                                                                                                                                                                                                                                                                                                                                                                                                                                                                                                                                                                                                                                                                                                                                                                                                                                                                                                                                                                                                              | -                                                                                                                                                                                                                                                          |                                                                             |                                                                                                                                                                     |                                                                                                                                                                                                                                                                                                                                                                                                                                                                                                                                                                                                                                                                                                                                                                                                                                                                                                                                                                                                                                                                                                                                                                                                                                                                                                                                                                                                                                                                                                                                                                                                                                                                                                                                                                                                                                                                                                                                                                                                                                                                                                                                                                          |                                                                                                            |        | <b>•</b> |                   |
| HOUSE EXISTING                                                                                                                                                                                                                                                                                                                                                                                                                                                                                                                                                                                                                                                                                                                                                                                                                                                                                                                                                                                                                                                                                                                                                                                                                                                                                                                                                                                                                                                                                                                                                                                                                                                                                                                                                                                                                                                                                                                                                                                                                                                                                                                                                                                                                                                                                                                                                                                                                                                                                                                                                                                                                                            |                                                                                                                                                                                                                                                            | 5,939 5                                                                     |                                                                                                                                                                     | ISTING                                                                                                                                                                                                                                                                                                                                                                                                                                                                                                                                                                                                                                                                                                                                                                                                                                                                                                                                                                                                                                                                                                                                                                                                                                                                                                                                                                                                                                                                                                                                                                                                                                                                                                                                                                                                                                                                                                                                                                                                                                                                                                                                                                   |                                                                                                            |        |          |                   |
| MAIN FRONT POR                                                                                                                                                                                                                                                                                                                                                                                                                                                                                                                                                                                                                                                                                                                                                                                                                                                                                                                                                                                                                                                                                                                                                                                                                                                                                                                                                                                                                                                                                                                                                                                                                                                                                                                                                                                                                                                                                                                                                                                                                                                                                                                                                                                                                                                                                                                                                                                                                                                                                                                                                                                                                                            |                                                                                                                                                                                                                                                            | 121 S.F<br>37 S.F.                                                          |                                                                                                                                                                     | ISTING<br>ISTING                                                                                                                                                                                                                                                                                                                                                                                                                                                                                                                                                                                                                                                                                                                                                                                                                                                                                                                                                                                                                                                                                                                                                                                                                                                                                                                                                                                                                                                                                                                                                                                                                                                                                                                                                                                                                                                                                                                                                                                                                                                                                                                                                         |                                                                                                            |        |          |                   |
| SERVICE PORCH #                                                                                                                                                                                                                                                                                                                                                                                                                                                                                                                                                                                                                                                                                                                                                                                                                                                                                                                                                                                                                                                                                                                                                                                                                                                                                                                                                                                                                                                                                                                                                                                                                                                                                                                                                                                                                                                                                                                                                                                                                                                                                                                                                                                                                                                                                                                                                                                                                                                                                                                                                                                                                                           |                                                                                                                                                                                                                                                            | 84 S.F.                                                                     |                                                                                                                                                                     | ISTING                                                                                                                                                                                                                                                                                                                                                                                                                                                                                                                                                                                                                                                                                                                                                                                                                                                                                                                                                                                                                                                                                                                                                                                                                                                                                                                                                                                                                                                                                                                                                                                                                                                                                                                                                                                                                                                                                                                                                                                                                                                                                                                                                                   |                                                                                                            |        |          |                   |
| GARAGE #1                                                                                                                                                                                                                                                                                                                                                                                                                                                                                                                                                                                                                                                                                                                                                                                                                                                                                                                                                                                                                                                                                                                                                                                                                                                                                                                                                                                                                                                                                                                                                                                                                                                                                                                                                                                                                                                                                                                                                                                                                                                                                                                                                                                                                                                                                                                                                                                                                                                                                                                                                                                                                                                 |                                                                                                                                                                                                                                                            | 551 S.F                                                                     |                                                                                                                                                                     | ISTING                                                                                                                                                                                                                                                                                                                                                                                                                                                                                                                                                                                                                                                                                                                                                                                                                                                                                                                                                                                                                                                                                                                                                                                                                                                                                                                                                                                                                                                                                                                                                                                                                                                                                                                                                                                                                                                                                                                                                                                                                                                                                                                                                                   |                                                                                                            |        | •        | (                 |
| GARAGE #2                                                                                                                                                                                                                                                                                                                                                                                                                                                                                                                                                                                                                                                                                                                                                                                                                                                                                                                                                                                                                                                                                                                                                                                                                                                                                                                                                                                                                                                                                                                                                                                                                                                                                                                                                                                                                                                                                                                                                                                                                                                                                                                                                                                                                                                                                                                                                                                                                                                                                                                                                                                                                                                 |                                                                                                                                                                                                                                                            | 480 S.F                                                                     |                                                                                                                                                                     | ISTING * MODIFIE                                                                                                                                                                                                                                                                                                                                                                                                                                                                                                                                                                                                                                                                                                                                                                                                                                                                                                                                                                                                                                                                                                                                                                                                                                                                                                                                                                                                                                                                                                                                                                                                                                                                                                                                                                                                                                                                                                                                                                                                                                                                                                                                                         | ED                                                                                                         |        |          |                   |
| NEW BREAKFAST                                                                                                                                                                                                                                                                                                                                                                                                                                                                                                                                                                                                                                                                                                                                                                                                                                                                                                                                                                                                                                                                                                                                                                                                                                                                                                                                                                                                                                                                                                                                                                                                                                                                                                                                                                                                                                                                                                                                                                                                                                                                                                                                                                                                                                                                                                                                                                                                                                                                                                                                                                                                                                             | NOOK                                                                                                                                                                                                                                                       | 280 S.F                                                                     |                                                                                                                                                                     | W                                                                                                                                                                                                                                                                                                                                                                                                                                                                                                                                                                                                                                                                                                                                                                                                                                                                                                                                                                                                                                                                                                                                                                                                                                                                                                                                                                                                                                                                                                                                                                                                                                                                                                                                                                                                                                                                                                                                                                                                                                                                                                                                                                        |                                                                                                            |        |          |                   |
|                                                                                                                                                                                                                                                                                                                                                                                                                                                                                                                                                                                                                                                                                                                                                                                                                                                                                                                                                                                                                                                                                                                                                                                                                                                                                                                                                                                                                                                                                                                                                                                                                                                                                                                                                                                                                                                                                                                                                                                                                                                                                                                                                                                                                                                                                                                                                                                                                                                                                                                                                                                                                                                           |                                                                                                                                                                                                                                                            | 7492 S                                                                      | S.F.                                                                                                                                                                |                                                                                                                                                                                                                                                                                                                                                                                                                                                                                                                                                                                                                                                                                                                                                                                                                                                                                                                                                                                                                                                                                                                                                                                                                                                                                                                                                                                                                                                                                                                                                                                                                                                                                                                                                                                                                                                                                                                                                                                                                                                                                                                                                                          |                                                                                                            |        |          |                   |
| ACCESSORY USE                                                                                                                                                                                                                                                                                                                                                                                                                                                                                                                                                                                                                                                                                                                                                                                                                                                                                                                                                                                                                                                                                                                                                                                                                                                                                                                                                                                                                                                                                                                                                                                                                                                                                                                                                                                                                                                                                                                                                                                                                                                                                                                                                                                                                                                                                                                                                                                                                                                                                                                                                                                                                                             | -                                                                                                                                                                                                                                                          | <b></b> -                                                                   |                                                                                                                                                                     | /                                                                                                                                                                                                                                                                                                                                                                                                                                                                                                                                                                                                                                                                                                                                                                                                                                                                                                                                                                                                                                                                                                                                                                                                                                                                                                                                                                                                                                                                                                                                                                                                                                                                                                                                                                                                                                                                                                                                                                                                                                                                                                                                                                        |                                                                                                            |        |          |                   |
| CABANNA NEW<br>POOL NEW                                                                                                                                                                                                                                                                                                                                                                                                                                                                                                                                                                                                                                                                                                                                                                                                                                                                                                                                                                                                                                                                                                                                                                                                                                                                                                                                                                                                                                                                                                                                                                                                                                                                                                                                                                                                                                                                                                                                                                                                                                                                                                                                                                                                                                                                                                                                                                                                                                                                                                                                                                                                                                   |                                                                                                                                                                                                                                                            | 100 S.F<br>790 S.F                                                          |                                                                                                                                                                     | ( ALLOWED                                                                                                                                                                                                                                                                                                                                                                                                                                                                                                                                                                                                                                                                                                                                                                                                                                                                                                                                                                                                                                                                                                                                                                                                                                                                                                                                                                                                                                                                                                                                                                                                                                                                                                                                                                                                                                                                                                                                                                                                                                                                                                                                                                |                                                                                                            |        |          |                   |
| FOUNTAIN #1                                                                                                                                                                                                                                                                                                                                                                                                                                                                                                                                                                                                                                                                                                                                                                                                                                                                                                                                                                                                                                                                                                                                                                                                                                                                                                                                                                                                                                                                                                                                                                                                                                                                                                                                                                                                                                                                                                                                                                                                                                                                                                                                                                                                                                                                                                                                                                                                                                                                                                                                                                                                                                               |                                                                                                                                                                                                                                                            | 115 S.F                                                                     |                                                                                                                                                                     |                                                                                                                                                                                                                                                                                                                                                                                                                                                                                                                                                                                                                                                                                                                                                                                                                                                                                                                                                                                                                                                                                                                                                                                                                                                                                                                                                                                                                                                                                                                                                                                                                                                                                                                                                                                                                                                                                                                                                                                                                                                                                                                                                                          |                                                                                                            |        |          |                   |
| FOUNTAIN #2                                                                                                                                                                                                                                                                                                                                                                                                                                                                                                                                                                                                                                                                                                                                                                                                                                                                                                                                                                                                                                                                                                                                                                                                                                                                                                                                                                                                                                                                                                                                                                                                                                                                                                                                                                                                                                                                                                                                                                                                                                                                                                                                                                                                                                                                                                                                                                                                                                                                                                                                                                                                                                               | -                                                                                                                                                                                                                                                          | 65 S.F                                                                      | . NEW                                                                                                                                                               |                                                                                                                                                                                                                                                                                                                                                                                                                                                                                                                                                                                                                                                                                                                                                                                                                                                                                                                                                                                                                                                                                                                                                                                                                                                                                                                                                                                                                                                                                                                                                                                                                                                                                                                                                                                                                                                                                                                                                                                                                                                                                                                                                                          |                                                                                                            | 200.0' | 1        |                   |
|                                                                                                                                                                                                                                                                                                                                                                                                                                                                                                                                                                                                                                                                                                                                                                                                                                                                                                                                                                                                                                                                                                                                                                                                                                                                                                                                                                                                                                                                                                                                                                                                                                                                                                                                                                                                                                                                                                                                                                                                                                                                                                                                                                                                                                                                                                                                                                                                                                                                                                                                                                                                                                                           |                                                                                                                                                                                                                                                            | 1070 \$                                                                     | S.F.                                                                                                                                                                |                                                                                                                                                                                                                                                                                                                                                                                                                                                                                                                                                                                                                                                                                                                                                                                                                                                                                                                                                                                                                                                                                                                                                                                                                                                                                                                                                                                                                                                                                                                                                                                                                                                                                                                                                                                                                                                                                                                                                                                                                                                                                                                                                                          |                                                                                                            | 00     |          |                   |
|                                                                                                                                                                                                                                                                                                                                                                                                                                                                                                                                                                                                                                                                                                                                                                                                                                                                                                                                                                                                                                                                                                                                                                                                                                                                                                                                                                                                                                                                                                                                                                                                                                                                                                                                                                                                                                                                                                                                                                                                                                                                                                                                                                                                                                                                                                                                                                                                                                                                                                                                                                                                                                                           | AREA                                                                                                                                                                                                                                                       |                                                                             |                                                                                                                                                                     |                                                                                                                                                                                                                                                                                                                                                                                                                                                                                                                                                                                                                                                                                                                                                                                                                                                                                                                                                                                                                                                                                                                                                                                                                                                                                                                                                                                                                                                                                                                                                                                                                                                                                                                                                                                                                                                                                                                                                                                                                                                                                                                                                                          |                                                                                                            |        |          |                   |
| 35% OF<br>30% OF                                                                                                                                                                                                                                                                                                                                                                                                                                                                                                                                                                                                                                                                                                                                                                                                                                                                                                                                                                                                                                                                                                                                                                                                                                                                                                                                                                                                                                                                                                                                                                                                                                                                                                                                                                                                                                                                                                                                                                                                                                                                                                                                                                                                                                                                                                                                                                                                                                                                                                                                                                                                                                          | AREA<br>FIRST 5000 S.F<br>NEXT 5000 S.F<br>NEXT 40,000 S<br>ALLOWED                                                                                                                                                                                        | =.<br>S.F.                                                                  | 2400 S.F.<br>1750 S.F.<br>12000 S.F.<br>16,150 S.F.                                                                                                                 |                                                                                                                                                                                                                                                                                                                                                                                                                                                                                                                                                                                                                                                                                                                                                                                                                                                                                                                                                                                                                                                                                                                                                                                                                                                                                                                                                                                                                                                                                                                                                                                                                                                                                                                                                                                                                                                                                                                                                                                                                                                                                                                                                                          |                                                                                                            |        |          |                   |
| ALLOWED<br>48% OF<br>35% OF<br>30% OF                                                                                                                                                                                                                                                                                                                                                                                                                                                                                                                                                                                                                                                                                                                                                                                                                                                                                                                                                                                                                                                                                                                                                                                                                                                                                                                                                                                                                                                                                                                                                                                                                                                                                                                                                                                                                                                                                                                                                                                                                                                                                                                                                                                                                                                                                                                                                                                                                                                                                                                                                                                                                     | FIRST 5000 S.F<br>NEXT 5000 S.F<br>NEXT 40,000 S<br>ALLOWED                                                                                                                                                                                                | =.<br>S.F.                                                                  | 1750 S.F.<br>12000 S.F.                                                                                                                                             |                                                                                                                                                                                                                                                                                                                                                                                                                                                                                                                                                                                                                                                                                                                                                                                                                                                                                                                                                                                                                                                                                                                                                                                                                                                                                                                                                                                                                                                                                                                                                                                                                                                                                                                                                                                                                                                                                                                                                                                                                                                                                                                                                                          |                                                                                                            |        |          | ١                 |
| ALLOWED<br>48% OF<br>35% OF<br>30% OF<br>TOTAL<br>EXISTING & PROP<br>HOUSE                                                                                                                                                                                                                                                                                                                                                                                                                                                                                                                                                                                                                                                                                                                                                                                                                                                                                                                                                                                                                                                                                                                                                                                                                                                                                                                                                                                                                                                                                                                                                                                                                                                                                                                                                                                                                                                                                                                                                                                                                                                                                                                                                                                                                                                                                                                                                                                                                                                                                                                                                                                | FIRST 5000 S.F<br>NEXT 5000 S.F<br>NEXT 40,000 S<br>ALLOWED<br>OSED<br>FIRST FLOOR                                                                                                                                                                         | =_<br>§.F.<br>_                                                             | 1750 S.F.<br>12000 S.F.<br>16,150 S.F.<br>5939 S.F.                                                                                                                 | EXISTING                                                                                                                                                                                                                                                                                                                                                                                                                                                                                                                                                                                                                                                                                                                                                                                                                                                                                                                                                                                                                                                                                                                                                                                                                                                                                                                                                                                                                                                                                                                                                                                                                                                                                                                                                                                                                                                                                                                                                                                                                                                                                                                                                                 |                                                                                                            |        |          | 1                 |
| ALLOWED<br>48% OF<br>35% OF<br>30% OF<br>TOTAL<br>EXISTING & PROP<br>HOUSE<br>NEW BF                                                                                                                                                                                                                                                                                                                                                                                                                                                                                                                                                                                                                                                                                                                                                                                                                                                                                                                                                                                                                                                                                                                                                                                                                                                                                                                                                                                                                                                                                                                                                                                                                                                                                                                                                                                                                                                                                                                                                                                                                                                                                                                                                                                                                                                                                                                                                                                                                                                                                                                                                                      | FIRST 5000 S.F<br>NEXT 5000 S.F<br>NEXT 40,000 S<br>ALLOWED<br>OSED                                                                                                                                                                                        | =_<br>§.F.<br>_                                                             | 1750 S.F.<br>12000 S.F.<br>16,150 S.F.                                                                                                                              | _                                                                                                                                                                                                                                                                                                                                                                                                                                                                                                                                                                                                                                                                                                                                                                                                                                                                                                                                                                                                                                                                                                                                                                                                                                                                                                                                                                                                                                                                                                                                                                                                                                                                                                                                                                                                                                                                                                                                                                                                                                                                                                                                                                        |                                                                                                            |        |          | ľ<br>(            |
| ALLOWED<br>48% OF<br>35% OF<br>30% OF<br>TOTAL<br>EXISTING & PROP<br>HOUSE<br>NEW BF<br>GARAGI                                                                                                                                                                                                                                                                                                                                                                                                                                                                                                                                                                                                                                                                                                                                                                                                                                                                                                                                                                                                                                                                                                                                                                                                                                                                                                                                                                                                                                                                                                                                                                                                                                                                                                                                                                                                                                                                                                                                                                                                                                                                                                                                                                                                                                                                                                                                                                                                                                                                                                                                                            | FIRST 5000 S.F<br>NEXT 5000 S.F<br>NEXT 40,000 S<br>ALLOWED<br>OSED<br>FIRST FLOOR                                                                                                                                                                         | =_<br>§.F.<br>_                                                             | 1750 S.F.<br>12000 S.F.<br>16,150 S.F.<br>5939 S.F.<br>280 S.F.                                                                                                     | EXISTING<br>NEW                                                                                                                                                                                                                                                                                                                                                                                                                                                                                                                                                                                                                                                                                                                                                                                                                                                                                                                                                                                                                                                                                                                                                                                                                                                                                                                                                                                                                                                                                                                                                                                                                                                                                                                                                                                                                                                                                                                                                                                                                                                                                                                                                          |                                                                                                            |        |          | ľ<br>C<br>F       |
| ALLOWED<br>48% OF<br>35% OF<br>30% OF<br>TOTAL<br>EXISTING & PROP<br>HOUSE<br>NEW BF<br>GARAGI                                                                                                                                                                                                                                                                                                                                                                                                                                                                                                                                                                                                                                                                                                                                                                                                                                                                                                                                                                                                                                                                                                                                                                                                                                                                                                                                                                                                                                                                                                                                                                                                                                                                                                                                                                                                                                                                                                                                                                                                                                                                                                                                                                                                                                                                                                                                                                                                                                                                                                                                                            | FIRST 5000 S.F<br>NEXT 5000 S.F<br>NEXT 40,000 S<br>ALLOWED<br>OSED<br>FIRST FLOOR<br>REAKFAST NOO<br>E #1 AT 50%                                                                                                                                          | =_<br>§.F.<br>_                                                             | 1750 S.F.<br>12000 S.F.<br>16,150 S.F.<br>5939 S.F.<br>280 S.F.<br>276 S.F.                                                                                         | EXISTING<br>NEW<br>EXISTING                                                                                                                                                                                                                                                                                                                                                                                                                                                                                                                                                                                                                                                                                                                                                                                                                                                                                                                                                                                                                                                                                                                                                                                                                                                                                                                                                                                                                                                                                                                                                                                                                                                                                                                                                                                                                                                                                                                                                                                                                                                                                                                                              | 6735 S.F.                                                                                                  |        |          | N<br>()<br>F<br>E |
| ALLOWED<br>48% OF<br>35% OF<br>30% OF<br>TOTAL<br>EXISTING & PROP<br>HOUSE<br>NEW BF<br>GARAGI<br>GARAGI                                                                                                                                                                                                                                                                                                                                                                                                                                                                                                                                                                                                                                                                                                                                                                                                                                                                                                                                                                                                                                                                                                                                                                                                                                                                                                                                                                                                                                                                                                                                                                                                                                                                                                                                                                                                                                                                                                                                                                                                                                                                                                                                                                                                                                                                                                                                                                                                                                                                                                                                                  | FIRST 5000 S.F<br>NEXT 5000 S.F<br>NEXT 40,000 S<br>ALLOWED<br>OSED<br>FIRST FLOOR<br>REAKFAST NOO<br>E #1 AT 50%                                                                                                                                          | =.<br>δ.F. –                                                                | 1750 S.F.<br>12000 S.F.<br>16,150 S.F.<br>5939 S.F.<br>280 S.F.<br>276 S.F.                                                                                         | EXISTING<br>NEW<br>EXISTING<br>* MODIFIED                                                                                                                                                                                                                                                                                                                                                                                                                                                                                                                                                                                                                                                                                                                                                                                                                                                                                                                                                                                                                                                                                                                                                                                                                                                                                                                                                                                                                                                                                                                                                                                                                                                                                                                                                                                                                                                                                                                                                                                                                                                                                                                                |                                                                                                            |        |          | ľ<br>k<br>H<br>H  |
| ALLOWED<br>48% OF<br>35% OF<br>30% OF<br>TOTAL<br>EXISTING & PROP<br>HOUSE<br>NEW BF<br>GARAGI<br>GARAGI<br>HOUSE<br>NEW AE                                                                                                                                                                                                                                                                                                                                                                                                                                                                                                                                                                                                                                                                                                                                                                                                                                                                                                                                                                                                                                                                                                                                                                                                                                                                                                                                                                                                                                                                                                                                                                                                                                                                                                                                                                                                                                                                                                                                                                                                                                                                                                                                                                                                                                                                                                                                                                                                                                                                                                                               | FIRST 5000 S.F<br>NEXT 5000 S.F<br>NEXT 40,000 S<br>ALLOWED<br>OSED<br>FIRST FLOOR<br>EAKFAST NOO<br>E #1 AT 50%<br>E #2 AT 50%<br>SECOND FLOO                                                                                                             | =<br>5.F.<br>-<br>K<br>R<br>GAR, #1                                         | 1750 S.F.<br>12000 S.F.<br>16,150 S.F.<br>5939 S.F.<br>280 S.F.<br>276 S.F.<br>240 S.F.<br>4026 S.F.<br>1200 S.F.                                                   | EXISTING<br>NEW<br>EXISTING<br>* MODIFIED<br>EXISTING<br>NEW                                                                                                                                                                                                                                                                                                                                                                                                                                                                                                                                                                                                                                                                                                                                                                                                                                                                                                                                                                                                                                                                                                                                                                                                                                                                                                                                                                                                                                                                                                                                                                                                                                                                                                                                                                                                                                                                                                                                                                                                                                                                                                             |                                                                                                            |        |          | 1<br>0<br>F<br>E  |
| ALLOWED<br>48% OF<br>35% OF<br>30% OF<br>TOTAL<br>EXISTING & PROP<br>HOUSE<br>NEW BF<br>GARAGI<br>GARAGI<br>HOUSE<br>NEW AE<br>NEW AE                                                                                                                                                                                                                                                                                                                                                                                                                                                                                                                                                                                                                                                                                                                                                                                                                                                                                                                                                                                                                                                                                                                                                                                                                                                                                                                                                                                                                                                                                                                                                                                                                                                                                                                                                                                                                                                                                                                                                                                                                                                                                                                                                                                                                                                                                                                                                                                                                                                                                                                     | FIRST 5000 S.F<br>NEXT 5000 S.F<br>NEXT 40,000 S<br>ALLOWED<br>OSED<br>FIRST FLOOR<br>EAKFAST NOO<br>E #1 AT 50%<br>E #2 AT 50%<br>SECOND FLOO                                                                                                             | =<br>5.F.<br>-<br>K<br>SAR, #1<br>GAR, #2                                   | 1750 S.F.<br>12000 S.F.<br>16,150 S.F.<br>280 S.F.<br>276 S.F.<br>240 S.F.<br>4026 S.F.<br>1200 S.F.<br>520 S.F.                                                    | EXISTING<br>NEW<br>EXISTING<br>* MODIFIED<br>EXISTING<br>NEW<br>NEW                                                                                                                                                                                                                                                                                                                                                                                                                                                                                                                                                                                                                                                                                                                                                                                                                                                                                                                                                                                                                                                                                                                                                                                                                                                                                                                                                                                                                                                                                                                                                                                                                                                                                                                                                                                                                                                                                                                                                                                                                                                                                                      |                                                                                                            |        |          | ľ<br>()<br>F<br>E |
| ALLOWED<br>48% OF<br>35% OF<br>30% OF<br>TOTAL<br>EXISTING & PROP<br>HOUSE<br>NEW BF<br>GARAGI<br>GARAGI<br>GARAGI<br>ALLOWED                                                                                                                                                                                                                                                                                                                                                                                                                                                                                                                                                                                                                                                                                                                                                                                                                                                                                                                                                                                                                                                                                                                                                                                                                                                                                                                                                                                                                                                                                                                                                                                                                                                                                                                                                                                                                                                                                                                                                                                                                                                                                                                                                                                                                                                                                                                                                                                                                                                                                                                             | FIRST 5000 S.F<br>NEXT 5000 S.F<br>NEXT 40,000 S<br>ALLOWED<br>OSED<br>FIRST FLOOR<br>EAKFAST NOO<br>E #1 AT 50%<br>E #2 AT 50%<br>SECOND FLOO                                                                                                             | =.<br>5.F.<br>                                                              | 1750 S.F.<br>12000 S.F.<br>16,150 S.F.<br>280 S.F.<br>276 S.F.<br>240 S.F.<br>4026 S.F.<br>1200 S.F.<br>520 S.F.<br>377 S.F.                                        | EXISTING<br>NEW<br>EXISTING<br>* MODIFIED<br>EXISTING<br>NEW                                                                                                                                                                                                                                                                                                                                                                                                                                                                                                                                                                                                                                                                                                                                                                                                                                                                                                                                                                                                                                                                                                                                                                                                                                                                                                                                                                                                                                                                                                                                                                                                                                                                                                                                                                                                                                                                                                                                                                                                                                                                                                             |                                                                                                            |        |          | ľ<br>G<br>F<br>E  |
| ALLOWED<br>48% OF<br>35% OF<br>30% OF<br>TOTAL<br>EXISTING & PROP<br>HOUSE<br>NEW BF<br>GARAGI<br>GARAGI<br>GARAGI<br>HOUSE<br>NEW AE<br>NEW AE<br>NEW AE<br>NEW AE                                                                                                                                                                                                                                                                                                                                                                                                                                                                                                                                                                                                                                                                                                                                                                                                                                                                                                                                                                                                                                                                                                                                                                                                                                                                                                                                                                                                                                                                                                                                                                                                                                                                                                                                                                                                                                                                                                                                                                                                                                                                                                                                                                                                                                                                                                                                                                                                                                                                                       | FIRST 5000 S.F<br>NEXT 5000 S.F<br>NEXT 40,000 S<br>ALLOWED<br>OSED<br>FIRST FLOOR<br>EAKFAST NOO<br>E #1 AT 50%<br>E #2 AT 50%<br>SECOND FLOO<br>DITION OVER (<br>DUITION OVER (<br>SURE TERRACE                                                          | 5.F.<br>S.F.<br>K<br>SAR, #1<br>GAR, #2<br>SOUTH<br>SOUTH                   | 1750 S.F.<br>12000 S.F.<br>16,150 S.F.<br>280 S.F.<br>276 S.F.<br>240 S.F.<br>240 S.F.<br>1200 S.F.<br>520 S.F.<br>377 S.F.<br>560 S.F.                             | EXISTING<br>NEW<br>EXISTING<br>* MODIFIED<br>EXISTING<br>NEW<br>NEW                                                                                                                                                                                                                                                                                                                                                                                                                                                                                                                                                                                                                                                                                                                                                                                                                                                                                                                                                                                                                                                                                                                                                                                                                                                                                                                                                                                                                                                                                                                                                                                                                                                                                                                                                                                                                                                                                                                                                                                                                                                                                                      | 6735 S.F.                                                                                                  |        |          | l<br>()<br>E      |
| ALLOWED<br>48% OF<br>35% OF<br>30% OF<br>TOTAL<br>EXISTING & PROP<br>HOUSE<br>NEW BF<br>GARAGI<br>GARAGI<br>ALLOWED                                                                                                                                                                                                                                                                                                                                                                                                                                                                                                                                                                                                                                                                                                                                                                                                                                                                                                                                                                                                                                                                                                                                                                                                                                                                                                                                                                                                                                                                                                                                                                                                                                                                                                                                                                                                                                                                                                                                                                                                                                                                                                                                                                                                                                                                                                                                                                                                                                                                                                                                       | FIRST 5000 S.F<br>NEXT 5000 S.F<br>NEXT 40,000 S<br>ALLOWED<br>OSED<br>FIRST FLOOR<br>EAKFAST NOO<br>E #1 AT 50%<br>E #2 AT 50%<br>SECOND FLOO<br>DITION OVER 0<br>SURE TERRACE<br>DITION REAR                                                             | 5.F.<br>S.F.<br>K<br>SAR, #1<br>GAR, #2<br>SOUTH<br>SOUTH                   | 1750 S.F.<br>12000 S.F.<br>16,150 S.F.<br>280 S.F.<br>276 S.F.<br>240 S.F.<br>240 S.F.<br>1200 S.F.<br>520 S.F.<br>377 S.F.<br>560 S.F.                             | EXISTING<br>NEW<br>EXISTING<br>* MODIFIED<br>EXISTING<br>NEW<br>NEW<br>NEW<br>NEW                                                                                                                                                                                                                                                                                                                                                                                                                                                                                                                                                                                                                                                                                                                                                                                                                                                                                                                                                                                                                                                                                                                                                                                                                                                                                                                                                                                                                                                                                                                                                                                                                                                                                                                                                                                                                                                                                                                                                                                                                                                                                        |                                                                                                            |        |          | l<br>()<br>F<br>E |
| ALLOWED<br>48% OF<br>35% OF<br>30% OF<br>TOTAL<br>EXISTING & PROP<br>HOUSE<br>NEW BF<br>GARAGI<br>GARAGI<br>GARAGI<br>NEW AE<br>NEW AE<br>NEW AE<br>NEW AE<br>NEW AE                                                                                                                                                                                                                                                                                                                                                                                                                                                                                                                                                                                                                                                                                                                                                                                                                                                                                                                                                                                                                                                                                                                                                                                                                                                                                                                                                                                                                                                                                                                                                                                                                                                                                                                                                                                                                                                                                                                                                                                                                                                                                                                                                                                                                                                                                                                                                                                                                                                                                      | FIRST 5000 S.F<br>NEXT 5000 S.F<br>NEXT 40,000 S<br>ALLOWED<br>OSED<br>FIRST FLOOR<br>EAKFAST NOO<br>E #1 AT 50%<br>E #2 AT 50%<br>SECOND FLOO<br>DITION OVER 0<br>SURE TERRACE<br>DITION REAR                                                             | S.F.<br>S.F.<br>K<br>GAR, #1<br>GAR, #2<br>SOUTH<br>SOUTH<br>SOUTH<br>NORTH | 1750 S.F.<br>12000 S.F.<br>16,150 S.F.<br>280 S.F.<br>276 S.F.<br>240 S.F.<br>240 S.F.<br>1200 S.F.<br>520 S.F.<br>377 S.F.<br>560 S.F.                             | EXISTING<br>NEW<br>EXISTING<br>* MODIFIED<br>EXISTING<br>NEW<br>NEW<br>NEW<br>NEW<br>NEW<br>NEW                                                                                                                                                                                                                                                                                                                                                                                                                                                                                                                                                                                                                                                                                                                                                                                                                                                                                                                                                                                                                                                                                                                                                                                                                                                                                                                                                                                                                                                                                                                                                                                                                                                                                                                                                                                                                                                                                                                                                                                                                                                                          | 6735 S.F.                                                                                                  |        |          | l<br>()<br>F<br>E |
| ALLOWED 48% OF 35% OF 30% OF TOTAL EXISTING & PROP HOUSE NEW BF GARAGI GARAGI GARAGI ALLOWED HOUSE NEW ALLOWED NEW ALLOWED HOUSE NEW ALLOWED HOUS NEW ALLOWED HOUSE NEW HOUSE NEW ALLOWED HOUSE                                                                                                                                                                                                                                                                                                                                                                                                                                                                                                                             | FIRST 5000 S.F<br>NEXT 5000 S.F<br>NEXT 40,000 S<br>ALLOWED<br>OSED<br>FIRST FLOOR<br>EAKFAST NOO<br>E #1 AT 50%<br>E #2 AT 50%<br>SECOND FLOO<br>DITION OVER 0<br>DUITION OVER 0<br>SURE TERRACE<br>DITION REAR<br>DITION REAR                            | S.F.<br>S.F.<br>K<br>GAR, #1<br>GAR, #2<br>SOUTH<br>SOUTH<br>SOUTH<br>NORTH | 1750 S.F.<br>12000 S.F.<br>16,150 S.F.<br>280 S.F.<br>276 S.F.<br>240 S.F.<br>4026 S.F.<br>1200 S.F.<br>520 S.F.<br>377 S.F.<br>560 S.F.<br>747 S.F.                | EXISTING<br>NEW<br>EXISTING<br>* MODIFIED<br>EXISTING<br>NEW<br>NEW<br>NEW<br>NEW<br>NEW<br>NEW                                                                                                                                                                                                                                                                                                                                                                                                                                                                                                                                                                                                                                                                                                                                                                                                                                                                                                                                                                                                                                                                                                                                                                                                                                                                                                                                                                                                                                                                                                                                                                                                                                                                                                                                                                                                                                                                                                                                                                                                                                                                          | 6735 S.F.<br>7053 SQ. FT                                                                                   |        |          | l<br>()<br>F<br>E |
| ALLOWED<br>48% OF<br>35% OF<br>30% OF<br>TOTAL<br>EXISTING & PROP<br>HOUSE<br>NEW BF<br>GARAGE<br>GARAGE<br>ARAGE<br>NEW AE<br>NEW AE<br>NEW AE<br>NEW AE<br>NEW AE<br>NEW AE<br>NEW AE<br>NEW AE                                                                                                                                                                                                                                                                                                                                                                                                                                                                                                                                                                                                                                                                                                                                                                                                                                                                                                                                                                                                                                                                                                                                                                                                                                                                                                                                                                                                                                                                                                                                                                                                                                                                                                                                                                                                                                                                                                                                                                                                                                                                                                                                                                                                                                                                                                                                                                                                                                                         | FIRST 5000 S.F<br>NEXT 5000 S.F<br>NEXT 40,000 S<br>ALLOWED<br>OSED<br>FIRST FLOOR<br>EAKFAST NOO<br>E #1 AT 50%<br>E #2 AT 50%<br>SECOND FLOO<br>DITION OVER 0<br>DUITION OVER 0<br>SURE TERRACE<br>DITION REAR<br>DITION REAR                            | S.F.<br>S.F.<br>-<br>-<br>-<br>-<br>-<br>-<br>-<br>-<br>-<br>-<br>-<br>-    | 1750 S.F.<br>12000 S.F.<br>16,150 S.F.<br>280 S.F.<br>276 S.F.<br>240 S.F.<br>4026 S.F.<br>1200 S.F.<br>520 S.F.<br>377 S.F.<br>560 S.F.<br>747 S.F.                | EXISTING<br>NEW<br>EXISTING<br>* MODIFIED<br>EXISTING<br>NEW<br>NEW<br>NEW<br>NEW<br>NEW<br>NEW                                                                                                                                                                                                                                                                                                                                                                                                                                                                                                                                                                                                                                                                                                                                                                                                                                                                                                                                                                                                                                                                                                                                                                                                                                                                                                                                                                                                                                                                                                                                                                                                                                                                                                                                                                                                                                                                                                                                                                                                                                                                          | 6735 S.F.<br>7053 SQ. FT                                                                                   |        |          | l<br>()<br>E      |
| ALLOWED<br>48% OF<br>35% OF<br>30% OF<br>TOTAL<br>EXISTING & PROP<br>HOUSE<br>NEW BF<br>GARAGI<br>GARAGI<br>HOUSE<br>NEW AD<br>ENCLOS<br>NEW AD<br>ENCLOS<br>ENCLOS<br>NEW AD<br>ENCLOS<br>NEW AD<br>ENCLOS<br>ENCLOS<br>ENCLOS<br>ENCLOS<br>ENCLOS<br>ENCLOS<br>ENCLOS<br>ENCLOS<br>ENCLOS<br>ENCLOS<br>ENCLOS<br>ENCLOS<br>ENCLOS<br>ENCLOS<br>ENCLOS<br>ENCLOS<br>ENCLOS<br>ENCLOS<br>ENCLOS<br>ENCLOS<br>ENCLOS<br>ENCLOS<br>ENCLOS<br>ENCLOS<br>ENCLOS<br>ENCLOS<br>ENCLOS<br>ENCLOS<br>ENCLOS<br>ENCLOS<br>ENCLOS<br>ENCLOS<br>ENCLOS<br>ENCLOS<br>ENCLOS<br>ENCLOS<br>ENCLOS<br>ENCLOS<br>ENCLOS<br>ENCLOS<br>ENCLOS<br>ENCLOS<br>ENCLOS<br>ENCLOS<br>ENCLOS<br>ENCLOS<br>ENCLOS<br>ENCLOS<br>ENCLOS<br>ENCLOS<br>ENCLOS<br>ENCLOS<br>ENCLOS<br>ENCLOS<br>ENCLOS<br>ENCLOS<br>ENCLOS<br>ENCLOS<br>ENCLOS<br>ENCLOS<br>ENCLOS<br>ENCLOS<br>ENCLOS<br>ENCLOS<br>ENCLOS<br>ENCLOS<br>ENCLOS<br>ENCLOS<br>ENCLOS<br>ENCLOS<br>ENCLOS<br>ENCLOS<br>ENCLOS<br>ENCLOS<br>ENCLOS<br>ENCLOS<br>ENCLOS<br>ENCLOS<br>ENCLOS<br>ENCLOS<br>ENCLOS<br>ENCLOS | FIRST 5000 S.F<br>NEXT 40,000 S<br>ALLOWED<br>OSED<br>FIRST FLOOR<br>EAKFAST NOO<br>E #1 AT 50%<br>E #2 AT 50%<br>SECOND FLOO<br>DITION OVER 0<br>DITION OVER 0<br>SURE TERRACE<br>DITION REAR<br>DITION REAR<br>DITION REAR                               | S.F.<br>S.F.<br>-<br>-<br>-<br>-<br>-<br>-<br>-<br>-<br>-<br>-<br>-<br>-    | 1750 S.F.<br>12000 S.F.<br>16,150 S.F.<br>280 S.F.<br>276 S.F.<br>240 S.F.<br>4026 S.F.<br>1200 S.F.<br>520 S.F.<br>377 S.F.<br>560 S.F.<br>747 S.F.<br>16,150 S.F. | EXISTING<br>NEW<br>EXISTING<br>* MODIFIED<br>EXISTING<br>NEW<br>NEW<br>NEW<br>NEW<br>NEW<br>NEW<br>NEW                                                                                                                                                                                                                                                                                                                                                                                                                                                                                                                                                                                                                                                                                                                                                                                                                                                                                                                                                                                                                                                                                                                                                                                                                                                                                                                                                                                                                                                                                                                                                                                                                                                                                                                                                                                                                                                                                                                                                                                                                                                                   | 6735 S.F.<br>7053 SQ. FT<br><u>13,788 SQ. FT. TOTAL</u><br>JSE COVERGE                                     |        |          | ľ<br>()<br>F      |
| ALLOWED<br>48% OF<br>35% OF<br>30% OF<br>TOTAL<br>EXISTING & PROP<br>HOUSE<br>SARAGI<br>GARAGI<br>HOUSE<br>NEW AE<br>ENCLOS<br>NEW AE<br>ENCLOS<br>ENCLOS<br>NEW AE<br>ENCLOS<br>ENCLOS<br>ENCLOS<br>ENCLOS<br>ENCLOS<br>ENCLOS<br>ENCLOS<br>ENCLOS<br>ENCLOS<br>ENCLOS<br>ENCLOS<br>ENCLOS<br>ENCLOS<br>ENCLOS<br>ENCLOS<br>ENCLOS<br>ENCLOS<br>ENCLOS<br>ENCLOS<br>ENCLOS<br>ENCLOS<br>ENCLOS<br>ENCLOS<br>ENCLOS<br>ENCLOS<br>ENCLOS<br>ENCLOS<br>ENCLOS<br>ENCLOS<br>ENCLOS<br>ENCLOS<br>ENCLOS<br>ENCLOS<br>ENCLOS<br>ENCLOS<br>ENCLOS<br>ENCLOS<br>ENCLOS<br>ENCLOS<br>ENCLOS<br>ENCLOS<br>ENCLOS<br>ENCLOS<br>ENCLOS<br>ENCLOS<br>ENCLOS<br>ENCLOS<br>ENCLOS<br>ENCLOS<br>ENCLOS<br>ENCLOS<br>ENCLOS<br>ENCLOS<br>ENCLOS<br>ENCLOS<br>ENCLOS<br>ENCLOS<br>ENCLOS<br>ENCLOS<br>ENCLOS<br>ENCLOS<br>ENCLOS<br>ENCLOS<br>ENCLOS<br>ENCLOS<br>ENCLOS<br>ENCLOS<br>ENCLOS<br>ENCLOS<br>ENCLOS<br>ENCLOS<br>ENCLOS<br>ENCLOS<br>ENCLOS<br>ENCLOS<br>ENCLOS<br>ENCLOS<br>ENCLOS<br>ENCLOS<br>ENCLOS<br>ENCLOS<br>ENCLOS<br>ENCLOS<br>ENCLOS<br>ENCLOS<br>ENCLOS<br>ENCLOS<br>ENCLOS<br>ENCLOS<br>ENCLOS<br>ENCLOS<br>ENCLOS<br>ENCLOS<br>ENCLOS<br>ENCLOS<br>ENCLOS<br>ENCLOS<br>ENCLOS<br>ENCLOS<br>ENCLOS<br>ENCLOS<br>ENCLOS<br>ENCLOS<br>ENCLOS<br>ENCLOS<br>ENCLOS<br>ENCLOS<br>ENCLOS<br>ENCLOS<br>ENCLOS<br>ENCLOS<br>ENCLOS<br>ENCLOS<br>ENCLOS<br>ENCLOS<br>ENCLOS<br>ENCLOS<br>ENCLOS<br>ENCLOS<br>ENCLOS<br>ENCLOS<br>ENCLOS<br>ENCLOS<br>ENCLOS<br>ENCLOS<br>ENCLOS<br>ENCLOS<br>ENCLOS<br>ENCLOS<br>ENCLOS<br>ENCLOS<br>ENCLOS<br>ENCLOS<br>ENCLOS<br>ENCLOS<br>ENCLOS<br>ENCLOS<br>ENCLOS<br>ENCLOS<br>ENCLOS<br>ENCLOS<br>ENCLOS<br>ENCLOS | FIRST 5000 S.F<br>NEXT 40,000 S<br>ALLOWED<br>OSED<br>FIRST FLOOR<br>EAKFAST NOO<br>E #1 AT 50%<br>E #2 AT 50%<br>SECOND FLOO<br>DITION OVER 0<br>DITION OVER 0<br>SURE TERRACE<br>DITION REAR<br>DITION REAR<br>DITION REAR<br>DITION REAR                | S.F.                                                                        | 1750 S.F.<br>12000 S.F.<br>16,150 S.F.<br>280 S.F.<br>276 S.F.<br>240 S.F.<br>4026 S.F.<br>1200 S.F.<br>520 S.F.<br>377 S.F.<br>560 S.F.<br>747 S.F.<br>16,150 S.F. | EXISTING<br>NEW<br>EXISTING<br>* MODIFIED<br>EXISTING<br>NEW<br>NEW<br>NEW<br>NEW<br>NEW<br>NEW<br>NEW                                                                                                                                                                                                                                                                                                                                                                                                                                                                                                                                                                                                                                                                                                                                                                                                                                                                                                                                                                                                                                                                                                                                                                                                                                                                                                                                                                                                                                                                                                                                                                                                                                                                                                                                                                                                                                                                                                                                                                                                                                                                   | 6735 S.F.<br>7053 SQ. FT<br><u>13,788 SQ. FT. TOTAL</u><br>JSE_COVERGE                                     |        |          |                   |
| ALLOWED<br>48% OF<br>35% OF<br>30% OF<br>TOTAL<br>EXISTING & PROP<br>HOUSE<br>NEW BF<br>GARAGI<br>GARAGI<br>HOUSE<br>NEW AD<br>ENCLOS<br>NEW AD<br>ENCLOS<br>ENCLOS<br>NEW AD<br>ENCLOS<br>NEW AD<br>ENCLOS<br>ENCLOS<br>ENCLOS<br>ENCLOS<br>ENCLOS<br>ENCLOS<br>ENCLOS<br>ENCLOS<br>ENCLOS<br>ENCLOS<br>ENCLOS<br>ENCLOS<br>ENCLOS<br>ENCLOS<br>ENCLOS<br>ENCLOS<br>ENCLOS<br>ENCLOS<br>ENCLOS<br>ENCLOS<br>ENCLOS<br>ENCLOS<br>ENCLOS<br>ENCLOS<br>ENCLOS<br>ENCLOS<br>ENCLOS<br>ENCLOS<br>ENCLOS<br>ENCLOS<br>ENCLOS<br>ENCLOS<br>ENCLOS<br>ENCLOS<br>ENCLOS<br>ENCLOS<br>ENCLOS<br>ENCLOS<br>ENCLOS<br>ENCLOS<br>ENCLOS<br>ENCLOS<br>ENCLOS<br>ENCLOS<br>ENCLOS<br>ENCLOS<br>ENCLOS<br>ENCLOS<br>ENCLOS<br>ENCLOS<br>ENCLOS<br>ENCLOS<br>ENCLOS<br>ENCLOS<br>ENCLOS<br>ENCLOS<br>ENCLOS<br>ENCLOS<br>ENCLOS<br>ENCLOS<br>ENCLOS<br>ENCLOS<br>ENCLOS<br>ENCLOS<br>ENCLOS<br>ENCLOS<br>ENCLOS<br>ENCLOS<br>ENCLOS<br>ENCLOS<br>ENCLOS<br>ENCLOS<br>ENCLOS<br>ENCLOS<br>ENCLOS<br>ENCLOS<br>ENCLOS<br>ENCLOS<br>ENCLOS<br>ENCLOS<br>ENCLOS<br>ENCLOS | FIRST 5000 S.F<br>NEXT 40,000 S<br>ALLOWED<br>OSED<br>FIRST FLOOR<br>EAKFAST NOO<br>E #1 AT 50%<br>E #2 AT 50%<br>SECOND FLOO<br>DITION OVER 0<br>DITION OVER 0<br>SURE TERRACE<br>DITION REAR<br>DITION REAR<br>DITION REAR<br>DITION REAR<br>DITION REAR | S.F.                                                                        | 1750 S.F.<br>12000 S.F.<br>16,150 S.F.<br>280 S.F.<br>276 S.F.<br>240 S.F.<br>4026 S.F.<br>1200 S.F.<br>520 S.F.<br>377 S.F.<br>560 S.F.<br>747 S.F.<br>16,150 S.F. | EXISTING<br>NEW<br>EXISTING<br>* MODIFIED<br>EXISTING<br>NEW<br>NEW<br>NEW<br>NEW<br>NEW<br>NEW<br>NEW                                                                                                                                                                                                                                                                                                                                                                                                                                                                                                                                                                                                                                                                                                                                                                                                                                                                                                                                                                                                                                                                                                                                                                                                                                                                                                                                                                                                                                                                                                                                                                                                                                                                                                                                                                                                                                                                                                                                                                                                                                                                   | 6735 S.F.<br>7053 SQ. FT<br><u>13,788 SQ. FT. TOTAL</u><br>JSE COVERGE<br>AGE<br>AGE                       |        |          |                   |
| ALLOWED<br>48% OF<br>35% OF<br>30% OF<br>TOTAL<br>EXISTING & PROP<br>HOUSE<br>NEW BF<br>GARAGI<br>GARAGI<br>HOUSE<br>NEW AE<br>NEW AE                                                                                                                                                                                                                                                                                                                                                                                                                                                                                                                                                                                                                                                                                                                                                                                                                                                                                                                                                                                                                                                                                                                                                                                                                                                                                                                                                                                                                                                                                                                                                                                                                                                                                                                                                                                                                                                                                                                                                                                                                                                                                                                                                                                                                                                                                                                                           | FIRST 5000 S.F<br>NEXT 40,000 S<br>ALLOWED<br>OSED<br>FIRST FLOOR<br>EAKFAST NOO<br>E #1 AT 50%<br>E #2 AT 50%<br>SECOND FLOO<br>DITION OVER 0<br>DITION OVER 0<br>SURE TERRACE<br>DITION REAR<br>DITION REAR<br>DITION REAR<br>DITION REAR<br>DITION REAR | S.F.                                                                        | 1750 S.F.<br>12000 S.F.<br>16,150 S.F.<br>280 S.F.<br>276 S.F.<br>240 S.F.<br>4026 S.F.<br>1200 S.F.<br>520 S.F.<br>377 S.F.<br>560 S.F.<br>747 S.F.<br>16,150 S.F. | EXISTING<br>NEW<br>EXISTING<br>* MODIFIED<br>EXISTING<br>NEW<br>NEW<br>NEW<br>NEW<br>NEW<br>NEW<br>NEW<br>NEW<br>Sew<br>Second States of the second states o | 6735 S.F.<br>7053 SQ. FT<br><u>13,788 SQ. FT. TOTAL</u><br>JSE COVERGE<br>AGE<br>AGE<br>AGE                |        |          |                   |
| ALLOWED<br>48% OF<br>35% OF<br>30% OF<br>TOTAL<br>EXISTING & PROP<br>HOUSE<br>NEW BF<br>GARAGI<br>GARAGI<br>HOUSE<br>NEW AE<br>NEW AE                                                                                                                                                                                                                                                                                                                                                                                                                                                                                                                                                                                                                                                                                                                                                                                                                                                                                                                                                                                                                                                                                                                                                                                                                                                                                                                                                                                                                                                                                                                                                                                                                                                                                                                                                                                                                                                                                                                                                                                                                                                                                                                                                                                                                                                                                                                                           | FIRST 5000 S.F<br>NEXT 40,000 S<br>ALLOWED<br>OSED<br>FIRST FLOOR<br>EAKFAST NOO<br>E #1 AT 50%<br>E #2 AT 50%<br>SECOND FLOO<br>DITION OVER 0<br>DITION OVER 0<br>SURE TERRACE<br>DITION REAR<br>DITION REAR<br>DITION REAR<br>DITION REAR<br>DITION REAR | S.F.                                                                        | 1750 S.F.<br>12000 S.F.<br>16,150 S.F.<br>280 S.F.<br>276 S.F.<br>240 S.F.<br>4026 S.F.<br>1200 S.F.<br>520 S.F.<br>377 S.F.<br>560 S.F.<br>747 S.F.<br>16,150 S.F. | EXISTING<br>NEW<br>EXISTING<br>* MODIFIED<br>* MODIFIED<br>EXISTING<br>NEW<br>NEW<br>NEW<br>NEW<br>NEW<br>NEW<br>NEW<br>NEW<br>NEW<br>Sev<br>Cover<br>-7492 S.F. HOU<br>-3899 COVER<br>-6100 COVER<br>-2700 COVER                                                                                                                                                                                                                                                                                                                                                                                                                                                                                                                                                                                                                                                                                                                                                                                                                                                                                                                                                                                                                                                                                                                                                                                                                                                                                                                                                                                                                                                                                                                                                                                                                                                                                                                                                                                                                                                                                                                                                        | 6735 S.F.<br>7053 SQ. FT<br><u>13,788 SQ. FT. TOTAL</u><br>JSE COVERGE<br>AGE<br>AGE<br>AGE                |        |          |                   |
| ALLOWED<br>48% OF<br>35% OF<br>30% OF<br>TOTAL<br>EXISTING & PROP<br>HOUSE<br>NEW BF<br>GARAGI<br>GARAGI<br>HOUSE<br>NEW AE<br>NEW AE                                                                                                                                                                                                                                                                                                                                                                                                                                                                                                                                                                                                                                                                                                                                                                                                                                                                                                                                                                                                                                                                                                                                                                                                                                                                                                                                                                                                                                                                                                                                                                                                                                                                                                                                                                                                                                                                                                                                                                                                                                                                                                                                                                                                                                                                                                                                           | FIRST 5000 S.F<br>NEXT 40,000 S<br>ALLOWED<br>OSED<br>FIRST FLOOR<br>EAKFAST NOO<br>E #1 AT 50%<br>E #2 AT 50%<br>SECOND FLOO<br>DITION OVER 0<br>DITION OVER 0<br>SURE TERRACE<br>DITION REAR<br>DITION REAR<br>DITION REAR<br>DITION REAR<br>DITION REAR | S.F.                                                                        | 1750 S.F.<br>12000 S.F.<br>16,150 S.F.<br>280 S.F.<br>276 S.F.<br>240 S.F.<br>4026 S.F.<br>1200 S.F.<br>520 S.F.<br>377 S.F.<br>560 S.F.<br>747 S.F.<br>16,150 S.F. | EXISTING<br>NEW<br>EXISTING<br>* MODIFIED<br>* MODIFIED<br>EXISTING<br>NEW<br>NEW<br>NEW<br>NEW<br>NEW<br>NEW<br>NEW<br>NEW<br>NEW<br>Set<br>-7492 S.F. HOU<br>-3899 COVER<br>-6100 COVER<br>-2700 COVER<br>-20,191 COVE                                                                                                                                                                                                                                                                                                                                                                                                                                                                                                                                                                                                                                                                                                                                                                                                                                                                                                                                                                                                                                                                                                                                                                                                                                                                                                                                                                                                                                                                                                                                                                                                                                                                                                                                                                                                                                                                                                                                                 | 6735 S.F.<br>7053 SQ. FT<br><u>13,788 SQ. FT. TOTAL</u><br>JSE COVERGE<br>AGE<br>AGE<br>AGE<br>AGE<br>RAGE |        |          |                   |
| ALLOWED<br>48% OF<br>35% OF<br>30% OF<br>TOTAL<br>EXISTING & PROP<br>HOUSE<br>NEW BF<br>GARAGI<br>GARAGI<br>HOUSE<br>NEW AE<br>NEW AE                                                                                                                                                                                                                                                                                                                                                                                                                                                                                                                                                                                                                                                                                                                                                                                                                                                                                                                                                                                                                                                                                                                                                                                                                                                                                                                                                                                                                                                                                                                                                                                                                                                                                                                                                                                                                                                                                                                                                                                                                                                                                                                                                                                                                                                                                                                                           | FIRST 5000 S.F<br>NEXT 40,000 S<br>ALLOWED<br>OSED<br>FIRST FLOOR<br>EAKFAST NOO<br>E #1 AT 50%<br>E #2 AT 50%<br>SECOND FLOO<br>DITION OVER 0<br>DITION OVER 0<br>SURE TERRACE<br>DITION REAR<br>DITION REAR<br>DITION REAR<br>DITION REAR<br>DITION REAR | S.F.                                                                        | 1750 S.F.<br>12000 S.F.<br>16,150 S.F.<br>280 S.F.<br>276 S.F.<br>240 S.F.<br>4026 S.F.<br>1200 S.F.<br>520 S.F.<br>377 S.F.<br>560 S.F.<br>747 S.F.<br>16,150 S.F. | EXISTING<br>NEW<br>EXISTING<br>* MODIFIED<br>* MODIFIED<br>EXISTING<br>NEW<br>NEW<br>NEW<br>NEW<br>NEW<br>NEW<br>NEW<br>NEW<br>NEW<br>Set<br>-7492 S.F. HOU<br>-3899 COVER<br>-6100 COVER<br>-2700 COVER<br>-20,191 COVE                                                                                                                                                                                                                                                                                                                                                                                                                                                                                                                                                                                                                                                                                                                                                                                                                                                                                                                                                                                                                                                                                                                                                                                                                                                                                                                                                                                                                                                                                                                                                                                                                                                                                                                                                                                                                                                                                                                                                 | 6735 S.F.<br>7053 SQ. FT<br><u>13,788 SQ. FT. TOTAL</u><br>JSE COVERGE<br>AGE<br>AGE<br>AGE<br>AGE<br>RAGE |        |          |                   |
| ALLOWED<br>48% OF<br>35% OF<br>30% OF<br>TOTAL<br>EXISTING & PROP<br>HOUSE<br>NEW BF<br>GARAGI<br>GARAGI<br>HOUSE<br>NEW AE<br>NEW AE                                                                                                                                                                                                                                                                                                                                                                                                                                                                                                                                                                                                                                                                                                                                                                                                                                                                                                                                                                                                                                                                                                                                                                                                                                                                                                                                                                                                                                                                                                                                                                                                                                                                                                                                                                                                                                                                                                                                                                                                                                                                                                                                                                                                                                                                                                                                           | FIRST 5000 S.F<br>NEXT 40,000 S<br>ALLOWED<br>OSED<br>FIRST FLOOR<br>EAKFAST NOO<br>E #1 AT 50%<br>E #2 AT 50%<br>SECOND FLOO<br>DITION OVER 0<br>DITION OVER 0<br>SURE TERRACE<br>DITION REAR<br>DITION REAR<br>DITION REAR<br>DITION REAR<br>DITION REAR | S.F.                                                                        | 1750 S.F.<br>12000 S.F.<br>16,150 S.F.<br>280 S.F.<br>276 S.F.<br>240 S.F.<br>4026 S.F.<br>1200 S.F.<br>520 S.F.<br>377 S.F.<br>560 S.F.<br>747 S.F.<br>16,150 S.F. | EXISTING<br>NEW<br>EXISTING<br>* MODIFIED<br>* MODIFIED<br>EXISTING<br>NEW<br>NEW<br>NEW<br>NEW<br>NEW<br>NEW<br>NEW<br>NEW<br>NEW<br>Set<br>-7492 S.F. HOU<br>-3899 COVER<br>-6100 COVER<br>-2700 COVER<br>-20,191 COVE                                                                                                                                                                                                                                                                                                                                                                                                                                                                                                                                                                                                                                                                                                                                                                                                                                                                                                                                                                                                                                                                                                                                                                                                                                                                                                                                                                                                                                                                                                                                                                                                                                                                                                                                                                                                                                                                                                                                                 | 6735 S.F.<br>7053 SQ. FT<br><u>13,788 SQ. FT. TOTAL</u><br>JSE COVERGE<br>AGE<br>AGE<br>AGE<br>AGE<br>RAGE |        |          |                   |