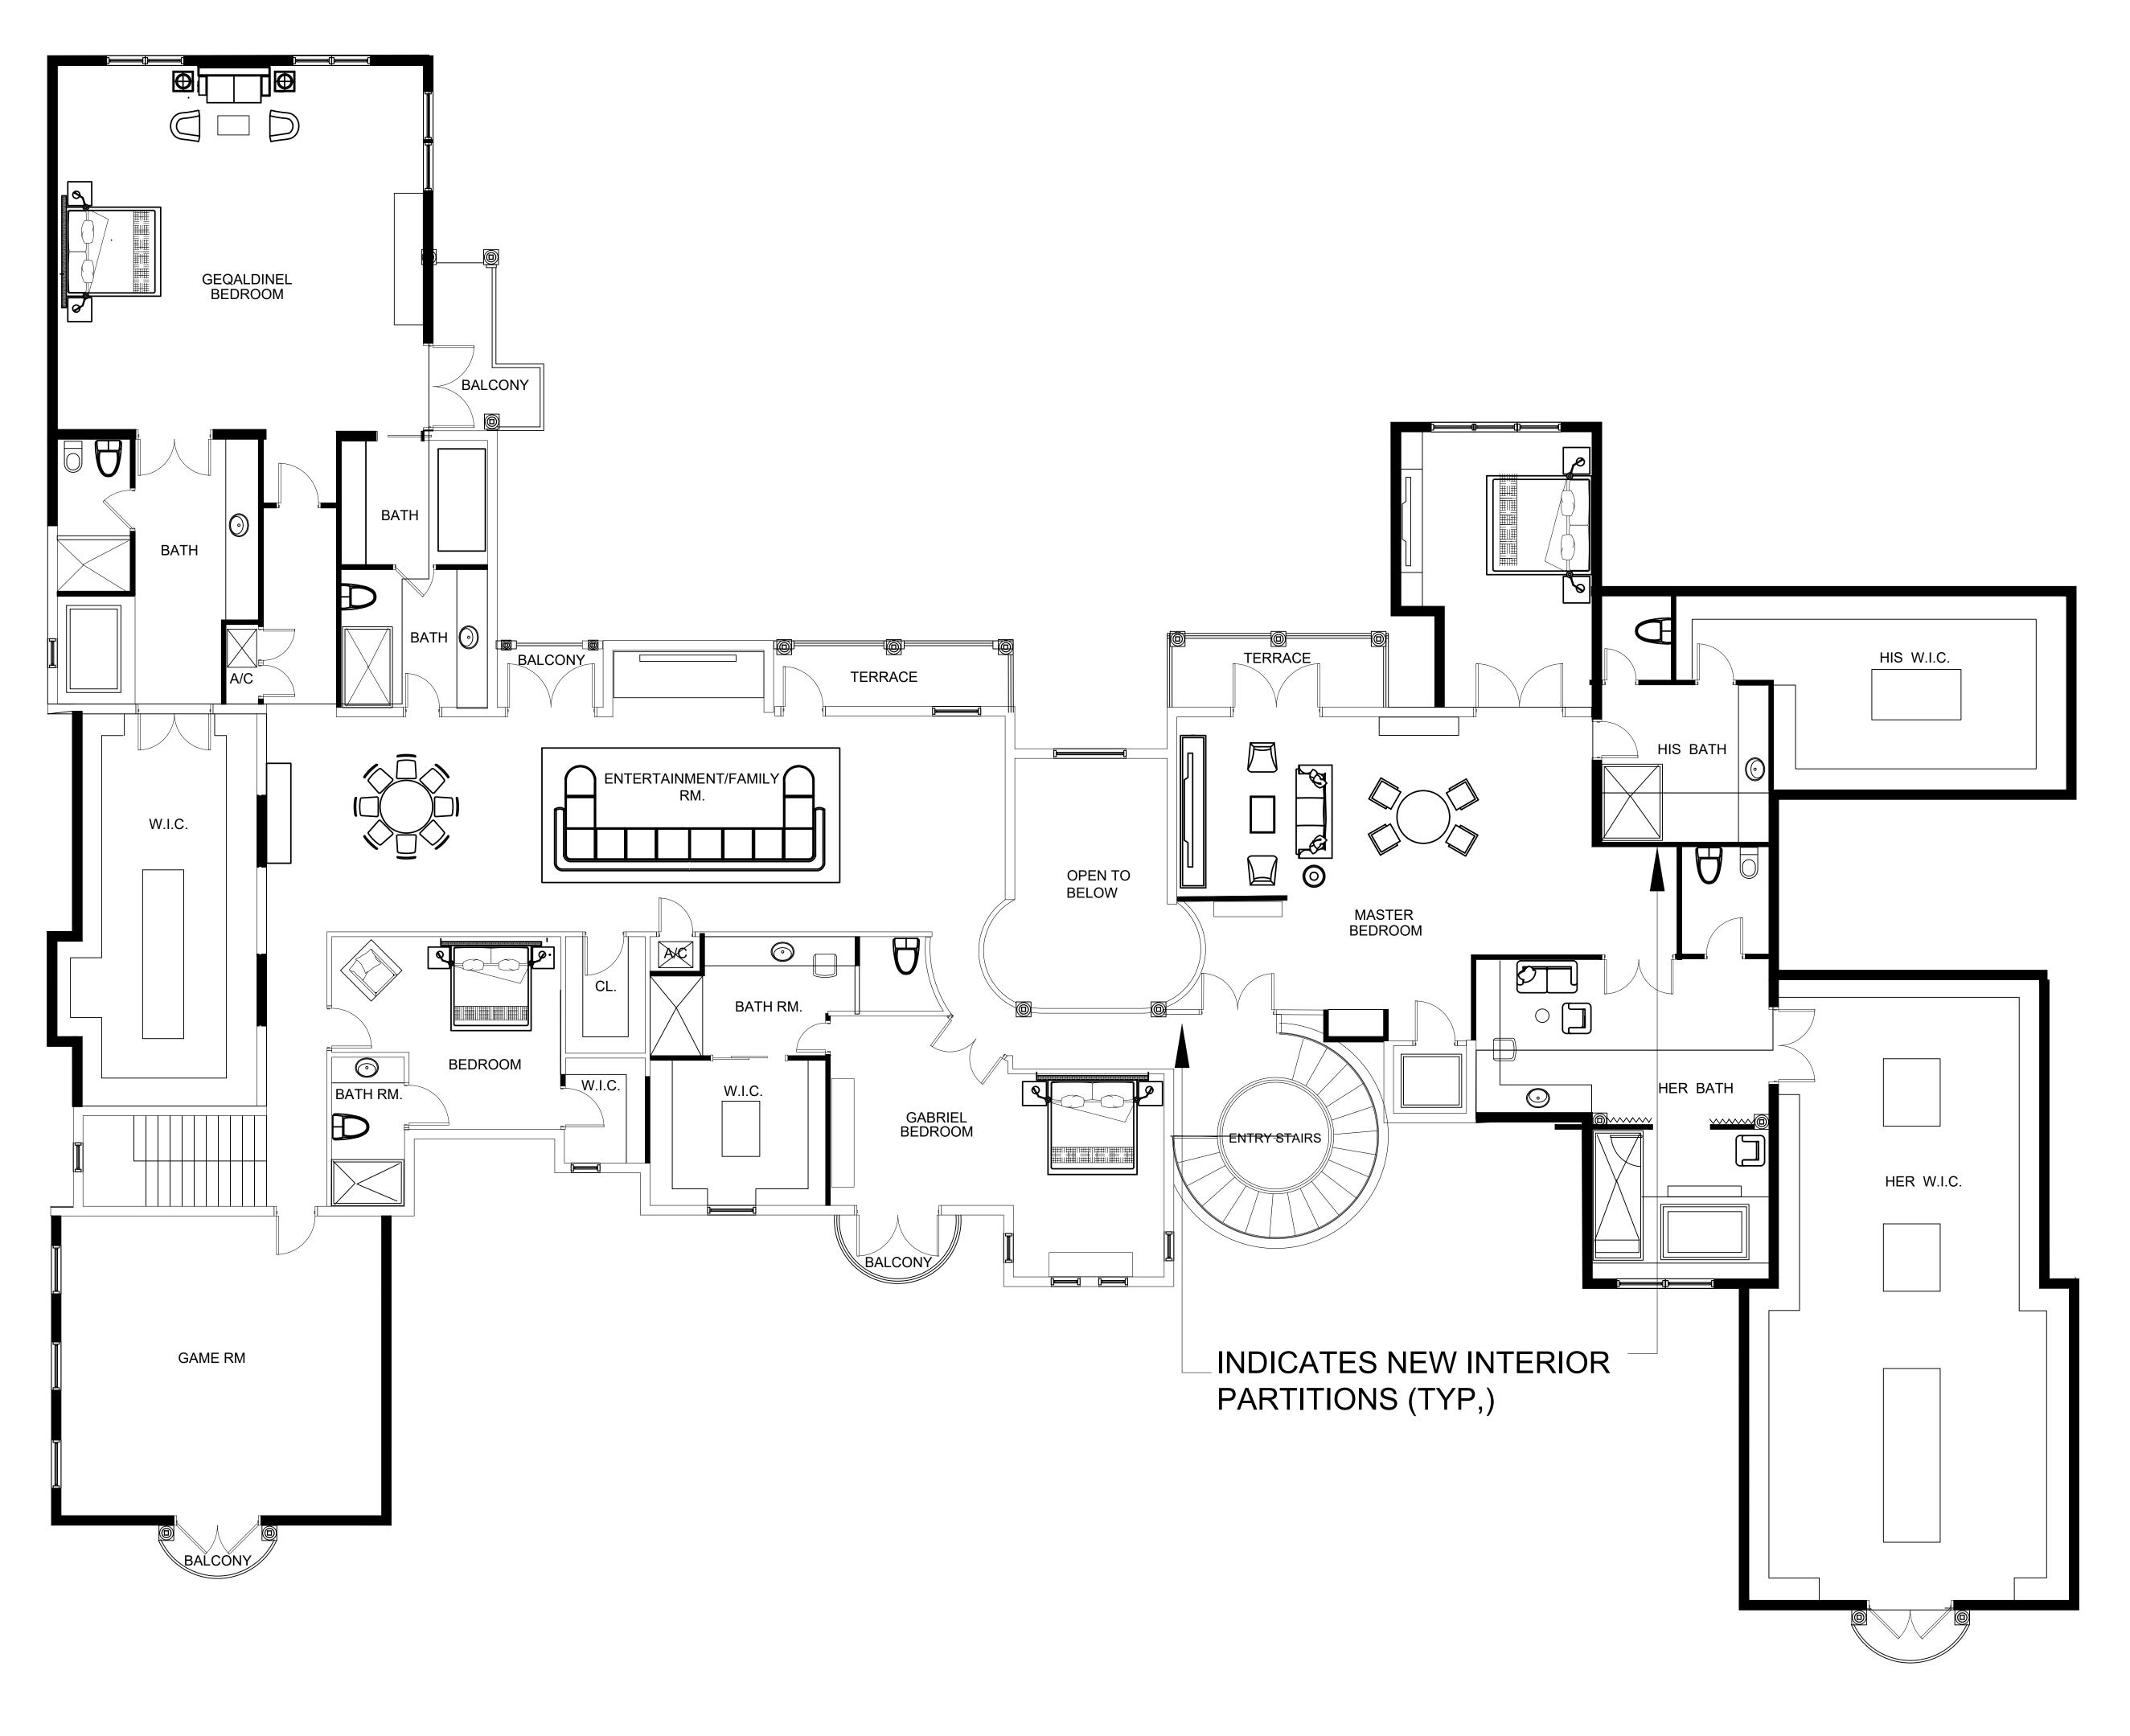

| ZONING R-USE DI                                                                                                                                                                                                                                                                                                                                                                                                                                                                                                                                                                                                                                                                                                                                                                                                                                                                                                                                                                                                                                                                                                                                                                                                                                                                                                                                                                                                                                                                                                                                                                                                                                                                                                                                                                                                                                                                                                                                                                                                                                                                                                                                                                                                                                                                                                                                                                                                                                                                                                                                                                                                                                           |                                                                                                                                                                                                                                                            |                                                                             |                                                                                                                                                                     |                                                                                                                                                                                                                                                                                                                                                                                                                                                                                                                                                                                                                                                                                                                                                                                                                                                                                                                                                                                                                                                                                                                                                                                                                                                                                                                                                                                                                                                                                                                                                                                                                                                                                                                                                                                                                                                                                                                                                                                                                                                                                                                                                                          |                                                                                                            |        |          | (                 |
|-----------------------------------------------------------------------------------------------------------------------------------------------------------------------------------------------------------------------------------------------------------------------------------------------------------------------------------------------------------------------------------------------------------------------------------------------------------------------------------------------------------------------------------------------------------------------------------------------------------------------------------------------------------------------------------------------------------------------------------------------------------------------------------------------------------------------------------------------------------------------------------------------------------------------------------------------------------------------------------------------------------------------------------------------------------------------------------------------------------------------------------------------------------------------------------------------------------------------------------------------------------------------------------------------------------------------------------------------------------------------------------------------------------------------------------------------------------------------------------------------------------------------------------------------------------------------------------------------------------------------------------------------------------------------------------------------------------------------------------------------------------------------------------------------------------------------------------------------------------------------------------------------------------------------------------------------------------------------------------------------------------------------------------------------------------------------------------------------------------------------------------------------------------------------------------------------------------------------------------------------------------------------------------------------------------------------------------------------------------------------------------------------------------------------------------------------------------------------------------------------------------------------------------------------------------------------------------------------------------------------------------------------------------|------------------------------------------------------------------------------------------------------------------------------------------------------------------------------------------------------------------------------------------------------------|-----------------------------------------------------------------------------|---------------------------------------------------------------------------------------------------------------------------------------------------------------------|--------------------------------------------------------------------------------------------------------------------------------------------------------------------------------------------------------------------------------------------------------------------------------------------------------------------------------------------------------------------------------------------------------------------------------------------------------------------------------------------------------------------------------------------------------------------------------------------------------------------------------------------------------------------------------------------------------------------------------------------------------------------------------------------------------------------------------------------------------------------------------------------------------------------------------------------------------------------------------------------------------------------------------------------------------------------------------------------------------------------------------------------------------------------------------------------------------------------------------------------------------------------------------------------------------------------------------------------------------------------------------------------------------------------------------------------------------------------------------------------------------------------------------------------------------------------------------------------------------------------------------------------------------------------------------------------------------------------------------------------------------------------------------------------------------------------------------------------------------------------------------------------------------------------------------------------------------------------------------------------------------------------------------------------------------------------------------------------------------------------------------------------------------------------------|------------------------------------------------------------------------------------------------------------|--------|----------|-------------------|
| SETBACKS AL                                                                                                                                                                                                                                                                                                                                                                                                                                                                                                                                                                                                                                                                                                                                                                                                                                                                                                                                                                                                                                                                                                                                                                                                                                                                                                                                                                                                                                                                                                                                                                                                                                                                                                                                                                                                                                                                                                                                                                                                                                                                                                                                                                                                                                                                                                                                                                                                                                                                                                                                                                                                                                               | LOWED: FRO<br>INTER<br>REAF                                                                                                                                                                                                                                | RIOR 1                                                                      | )'-0"<br>5'-0"<br>5'-0"                                                                                                                                             |                                                                                                                                                                                                                                                                                                                                                                                                                                                                                                                                                                                                                                                                                                                                                                                                                                                                                                                                                                                                                                                                                                                                                                                                                                                                                                                                                                                                                                                                                                                                                                                                                                                                                                                                                                                                                                                                                                                                                                                                                                                                                                                                                                          |                                                                                                            |        |          |                   |
| PF                                                                                                                                                                                                                                                                                                                                                                                                                                                                                                                                                                                                                                                                                                                                                                                                                                                                                                                                                                                                                                                                                                                                                                                                                                                                                                                                                                                                                                                                                                                                                                                                                                                                                                                                                                                                                                                                                                                                                                                                                                                                                                                                                                                                                                                                                                                                                                                                                                                                                                                                                                                                                                                        | ROPOSED FROM<br>INTER<br>REAF                                                                                                                                                                                                                              | RIOR 30                                                                     | 5'-0"<br>)'-0" N.C.<br>12'-3", 83'-2                                                                                                                                | n                                                                                                                                                                                                                                                                                                                                                                                                                                                                                                                                                                                                                                                                                                                                                                                                                                                                                                                                                                                                                                                                                                                                                                                                                                                                                                                                                                                                                                                                                                                                                                                                                                                                                                                                                                                                                                                                                                                                                                                                                                                                                                                                                                        |                                                                                                            |        |          |                   |
| LOT GROUND ARE                                                                                                                                                                                                                                                                                                                                                                                                                                                                                                                                                                                                                                                                                                                                                                                                                                                                                                                                                                                                                                                                                                                                                                                                                                                                                                                                                                                                                                                                                                                                                                                                                                                                                                                                                                                                                                                                                                                                                                                                                                                                                                                                                                                                                                                                                                                                                                                                                                                                                                                                                                                                                                            | EA:                                                                                                                                                                                                                                                        |                                                                             |                                                                                                                                                                     |                                                                                                                                                                                                                                                                                                                                                                                                                                                                                                                                                                                                                                                                                                                                                                                                                                                                                                                                                                                                                                                                                                                                                                                                                                                                                                                                                                                                                                                                                                                                                                                                                                                                                                                                                                                                                                                                                                                                                                                                                                                                                                                                                                          |                                                                                                            |        |          |                   |
|                                                                                                                                                                                                                                                                                                                                                                                                                                                                                                                                                                                                                                                                                                                                                                                                                                                                                                                                                                                                                                                                                                                                                                                                                                                                                                                                                                                                                                                                                                                                                                                                                                                                                                                                                                                                                                                                                                                                                                                                                                                                                                                                                                                                                                                                                                                                                                                                                                                                                                                                                                                                                                                           | <u>-7</u><br>15%-50,000 S.F                                                                                                                                                                                                                                | . 7500 S                                                                    | .F.                                                                                                                                                                 |                                                                                                                                                                                                                                                                                                                                                                                                                                                                                                                                                                                                                                                                                                                                                                                                                                                                                                                                                                                                                                                                                                                                                                                                                                                                                                                                                                                                                                                                                                                                                                                                                                                                                                                                                                                                                                                                                                                                                                                                                                                                                                                                                                          |                                                                                                            |        |          |                   |
| ALLOWED<br>ALL ACCESSORY<br>USES.                                                                                                                                                                                                                                                                                                                                                                                                                                                                                                                                                                                                                                                                                                                                                                                                                                                                                                                                                                                                                                                                                                                                                                                                                                                                                                                                                                                                                                                                                                                                                                                                                                                                                                                                                                                                                                                                                                                                                                                                                                                                                                                                                                                                                                                                                                                                                                                                                                                                                                                                                                                                                         | 5%-22,806 S.F.                                                                                                                                                                                                                                             | 1140 S                                                                      | 5.F.                                                                                                                                                                |                                                                                                                                                                                                                                                                                                                                                                                                                                                                                                                                                                                                                                                                                                                                                                                                                                                                                                                                                                                                                                                                                                                                                                                                                                                                                                                                                                                                                                                                                                                                                                                                                                                                                                                                                                                                                                                                                                                                                                                                                                                                                                                                                                          |                                                                                                            |        |          |                   |
| TOTAL ALLOWED                                                                                                                                                                                                                                                                                                                                                                                                                                                                                                                                                                                                                                                                                                                                                                                                                                                                                                                                                                                                                                                                                                                                                                                                                                                                                                                                                                                                                                                                                                                                                                                                                                                                                                                                                                                                                                                                                                                                                                                                                                                                                                                                                                                                                                                                                                                                                                                                                                                                                                                                                                                                                                             |                                                                                                                                                                                                                                                            | 8,640                                                                       | S.F.                                                                                                                                                                |                                                                                                                                                                                                                                                                                                                                                                                                                                                                                                                                                                                                                                                                                                                                                                                                                                                                                                                                                                                                                                                                                                                                                                                                                                                                                                                                                                                                                                                                                                                                                                                                                                                                                                                                                                                                                                                                                                                                                                                                                                                                                                                                                                          |                                                                                                            |        | •        |                   |
| GROUND LEVEL                                                                                                                                                                                                                                                                                                                                                                                                                                                                                                                                                                                                                                                                                                                                                                                                                                                                                                                                                                                                                                                                                                                                                                                                                                                                                                                                                                                                                                                                                                                                                                                                                                                                                                                                                                                                                                                                                                                                                                                                                                                                                                                                                                                                                                                                                                                                                                                                                                                                                                                                                                                                                                              | -                                                                                                                                                                                                                                                          |                                                                             |                                                                                                                                                                     |                                                                                                                                                                                                                                                                                                                                                                                                                                                                                                                                                                                                                                                                                                                                                                                                                                                                                                                                                                                                                                                                                                                                                                                                                                                                                                                                                                                                                                                                                                                                                                                                                                                                                                                                                                                                                                                                                                                                                                                                                                                                                                                                                                          |                                                                                                            |        | <b>•</b> |                   |
| HOUSE EXISTING                                                                                                                                                                                                                                                                                                                                                                                                                                                                                                                                                                                                                                                                                                                                                                                                                                                                                                                                                                                                                                                                                                                                                                                                                                                                                                                                                                                                                                                                                                                                                                                                                                                                                                                                                                                                                                                                                                                                                                                                                                                                                                                                                                                                                                                                                                                                                                                                                                                                                                                                                                                                                                            |                                                                                                                                                                                                                                                            | 5,939 5                                                                     |                                                                                                                                                                     | ISTING                                                                                                                                                                                                                                                                                                                                                                                                                                                                                                                                                                                                                                                                                                                                                                                                                                                                                                                                                                                                                                                                                                                                                                                                                                                                                                                                                                                                                                                                                                                                                                                                                                                                                                                                                                                                                                                                                                                                                                                                                                                                                                                                                                   |                                                                                                            |        |          |                   |
| MAIN FRONT POR                                                                                                                                                                                                                                                                                                                                                                                                                                                                                                                                                                                                                                                                                                                                                                                                                                                                                                                                                                                                                                                                                                                                                                                                                                                                                                                                                                                                                                                                                                                                                                                                                                                                                                                                                                                                                                                                                                                                                                                                                                                                                                                                                                                                                                                                                                                                                                                                                                                                                                                                                                                                                                            |                                                                                                                                                                                                                                                            | 121 S.F<br>37 S.F.                                                          |                                                                                                                                                                     | ISTING<br>ISTING                                                                                                                                                                                                                                                                                                                                                                                                                                                                                                                                                                                                                                                                                                                                                                                                                                                                                                                                                                                                                                                                                                                                                                                                                                                                                                                                                                                                                                                                                                                                                                                                                                                                                                                                                                                                                                                                                                                                                                                                                                                                                                                                                         |                                                                                                            |        |          |                   |
| SERVICE PORCH #                                                                                                                                                                                                                                                                                                                                                                                                                                                                                                                                                                                                                                                                                                                                                                                                                                                                                                                                                                                                                                                                                                                                                                                                                                                                                                                                                                                                                                                                                                                                                                                                                                                                                                                                                                                                                                                                                                                                                                                                                                                                                                                                                                                                                                                                                                                                                                                                                                                                                                                                                                                                                                           |                                                                                                                                                                                                                                                            | 84 S.F.                                                                     |                                                                                                                                                                     | ISTING                                                                                                                                                                                                                                                                                                                                                                                                                                                                                                                                                                                                                                                                                                                                                                                                                                                                                                                                                                                                                                                                                                                                                                                                                                                                                                                                                                                                                                                                                                                                                                                                                                                                                                                                                                                                                                                                                                                                                                                                                                                                                                                                                                   |                                                                                                            |        |          |                   |
| GARAGE #1                                                                                                                                                                                                                                                                                                                                                                                                                                                                                                                                                                                                                                                                                                                                                                                                                                                                                                                                                                                                                                                                                                                                                                                                                                                                                                                                                                                                                                                                                                                                                                                                                                                                                                                                                                                                                                                                                                                                                                                                                                                                                                                                                                                                                                                                                                                                                                                                                                                                                                                                                                                                                                                 |                                                                                                                                                                                                                                                            | 551 S.F                                                                     |                                                                                                                                                                     | ISTING                                                                                                                                                                                                                                                                                                                                                                                                                                                                                                                                                                                                                                                                                                                                                                                                                                                                                                                                                                                                                                                                                                                                                                                                                                                                                                                                                                                                                                                                                                                                                                                                                                                                                                                                                                                                                                                                                                                                                                                                                                                                                                                                                                   |                                                                                                            |        | •        | (                 |
| GARAGE #2                                                                                                                                                                                                                                                                                                                                                                                                                                                                                                                                                                                                                                                                                                                                                                                                                                                                                                                                                                                                                                                                                                                                                                                                                                                                                                                                                                                                                                                                                                                                                                                                                                                                                                                                                                                                                                                                                                                                                                                                                                                                                                                                                                                                                                                                                                                                                                                                                                                                                                                                                                                                                                                 |                                                                                                                                                                                                                                                            | 480 S.F                                                                     |                                                                                                                                                                     | ISTING * MODIFIE                                                                                                                                                                                                                                                                                                                                                                                                                                                                                                                                                                                                                                                                                                                                                                                                                                                                                                                                                                                                                                                                                                                                                                                                                                                                                                                                                                                                                                                                                                                                                                                                                                                                                                                                                                                                                                                                                                                                                                                                                                                                                                                                                         | ED                                                                                                         |        |          |                   |
| NEW BREAKFAST                                                                                                                                                                                                                                                                                                                                                                                                                                                                                                                                                                                                                                                                                                                                                                                                                                                                                                                                                                                                                                                                                                                                                                                                                                                                                                                                                                                                                                                                                                                                                                                                                                                                                                                                                                                                                                                                                                                                                                                                                                                                                                                                                                                                                                                                                                                                                                                                                                                                                                                                                                                                                                             | NOOK                                                                                                                                                                                                                                                       | 280 S.F                                                                     |                                                                                                                                                                     | W                                                                                                                                                                                                                                                                                                                                                                                                                                                                                                                                                                                                                                                                                                                                                                                                                                                                                                                                                                                                                                                                                                                                                                                                                                                                                                                                                                                                                                                                                                                                                                                                                                                                                                                                                                                                                                                                                                                                                                                                                                                                                                                                                                        |                                                                                                            |        |          |                   |
|                                                                                                                                                                                                                                                                                                                                                                                                                                                                                                                                                                                                                                                                                                                                                                                                                                                                                                                                                                                                                                                                                                                                                                                                                                                                                                                                                                                                                                                                                                                                                                                                                                                                                                                                                                                                                                                                                                                                                                                                                                                                                                                                                                                                                                                                                                                                                                                                                                                                                                                                                                                                                                                           |                                                                                                                                                                                                                                                            | 7492 S                                                                      | S.F.                                                                                                                                                                |                                                                                                                                                                                                                                                                                                                                                                                                                                                                                                                                                                                                                                                                                                                                                                                                                                                                                                                                                                                                                                                                                                                                                                                                                                                                                                                                                                                                                                                                                                                                                                                                                                                                                                                                                                                                                                                                                                                                                                                                                                                                                                                                                                          |                                                                                                            |        |          |                   |
| ACCESSORY USE                                                                                                                                                                                                                                                                                                                                                                                                                                                                                                                                                                                                                                                                                                                                                                                                                                                                                                                                                                                                                                                                                                                                                                                                                                                                                                                                                                                                                                                                                                                                                                                                                                                                                                                                                                                                                                                                                                                                                                                                                                                                                                                                                                                                                                                                                                                                                                                                                                                                                                                                                                                                                                             | -                                                                                                                                                                                                                                                          | <b></b> -                                                                   |                                                                                                                                                                     | /                                                                                                                                                                                                                                                                                                                                                                                                                                                                                                                                                                                                                                                                                                                                                                                                                                                                                                                                                                                                                                                                                                                                                                                                                                                                                                                                                                                                                                                                                                                                                                                                                                                                                                                                                                                                                                                                                                                                                                                                                                                                                                                                                                        |                                                                                                            |        |          |                   |
| CABANNA NEW<br>POOL NEW                                                                                                                                                                                                                                                                                                                                                                                                                                                                                                                                                                                                                                                                                                                                                                                                                                                                                                                                                                                                                                                                                                                                                                                                                                                                                                                                                                                                                                                                                                                                                                                                                                                                                                                                                                                                                                                                                                                                                                                                                                                                                                                                                                                                                                                                                                                                                                                                                                                                                                                                                                                                                                   |                                                                                                                                                                                                                                                            | 100 S.F<br>790 S.F                                                          |                                                                                                                                                                     | ( ALLOWED                                                                                                                                                                                                                                                                                                                                                                                                                                                                                                                                                                                                                                                                                                                                                                                                                                                                                                                                                                                                                                                                                                                                                                                                                                                                                                                                                                                                                                                                                                                                                                                                                                                                                                                                                                                                                                                                                                                                                                                                                                                                                                                                                                |                                                                                                            |        |          |                   |
| FOUNTAIN #1                                                                                                                                                                                                                                                                                                                                                                                                                                                                                                                                                                                                                                                                                                                                                                                                                                                                                                                                                                                                                                                                                                                                                                                                                                                                                                                                                                                                                                                                                                                                                                                                                                                                                                                                                                                                                                                                                                                                                                                                                                                                                                                                                                                                                                                                                                                                                                                                                                                                                                                                                                                                                                               |                                                                                                                                                                                                                                                            | 115 S.F                                                                     |                                                                                                                                                                     |                                                                                                                                                                                                                                                                                                                                                                                                                                                                                                                                                                                                                                                                                                                                                                                                                                                                                                                                                                                                                                                                                                                                                                                                                                                                                                                                                                                                                                                                                                                                                                                                                                                                                                                                                                                                                                                                                                                                                                                                                                                                                                                                                                          |                                                                                                            |        |          |                   |
| FOUNTAIN #2                                                                                                                                                                                                                                                                                                                                                                                                                                                                                                                                                                                                                                                                                                                                                                                                                                                                                                                                                                                                                                                                                                                                                                                                                                                                                                                                                                                                                                                                                                                                                                                                                                                                                                                                                                                                                                                                                                                                                                                                                                                                                                                                                                                                                                                                                                                                                                                                                                                                                                                                                                                                                                               | -                                                                                                                                                                                                                                                          | 65 S.F                                                                      | . NEW                                                                                                                                                               |                                                                                                                                                                                                                                                                                                                                                                                                                                                                                                                                                                                                                                                                                                                                                                                                                                                                                                                                                                                                                                                                                                                                                                                                                                                                                                                                                                                                                                                                                                                                                                                                                                                                                                                                                                                                                                                                                                                                                                                                                                                                                                                                                                          |                                                                                                            | 200.0' | 1        |                   |
|                                                                                                                                                                                                                                                                                                                                                                                                                                                                                                                                                                                                                                                                                                                                                                                                                                                                                                                                                                                                                                                                                                                                                                                                                                                                                                                                                                                                                                                                                                                                                                                                                                                                                                                                                                                                                                                                                                                                                                                                                                                                                                                                                                                                                                                                                                                                                                                                                                                                                                                                                                                                                                                           |                                                                                                                                                                                                                                                            | 1070 \$                                                                     | S.F.                                                                                                                                                                |                                                                                                                                                                                                                                                                                                                                                                                                                                                                                                                                                                                                                                                                                                                                                                                                                                                                                                                                                                                                                                                                                                                                                                                                                                                                                                                                                                                                                                                                                                                                                                                                                                                                                                                                                                                                                                                                                                                                                                                                                                                                                                                                                                          |                                                                                                            | 00     |          |                   |
|                                                                                                                                                                                                                                                                                                                                                                                                                                                                                                                                                                                                                                                                                                                                                                                                                                                                                                                                                                                                                                                                                                                                                                                                                                                                                                                                                                                                                                                                                                                                                                                                                                                                                                                                                                                                                                                                                                                                                                                                                                                                                                                                                                                                                                                                                                                                                                                                                                                                                                                                                                                                                                                           | AREA                                                                                                                                                                                                                                                       |                                                                             |                                                                                                                                                                     |                                                                                                                                                                                                                                                                                                                                                                                                                                                                                                                                                                                                                                                                                                                                                                                                                                                                                                                                                                                                                                                                                                                                                                                                                                                                                                                                                                                                                                                                                                                                                                                                                                                                                                                                                                                                                                                                                                                                                                                                                                                                                                                                                                          |                                                                                                            |        |          |                   |
| 35% OF<br>30% OF                                                                                                                                                                                                                                                                                                                                                                                                                                                                                                                                                                                                                                                                                                                                                                                                                                                                                                                                                                                                                                                                                                                                                                                                                                                                                                                                                                                                                                                                                                                                                                                                                                                                                                                                                                                                                                                                                                                                                                                                                                                                                                                                                                                                                                                                                                                                                                                                                                                                                                                                                                                                                                          | AREA<br>FIRST 5000 S.F<br>NEXT 5000 S.F<br>NEXT 40,000 S<br>ALLOWED                                                                                                                                                                                        | =.<br>S.F.                                                                  | 2400 S.F.<br>1750 S.F.<br>12000 S.F.<br>16,150 S.F.                                                                                                                 |                                                                                                                                                                                                                                                                                                                                                                                                                                                                                                                                                                                                                                                                                                                                                                                                                                                                                                                                                                                                                                                                                                                                                                                                                                                                                                                                                                                                                                                                                                                                                                                                                                                                                                                                                                                                                                                                                                                                                                                                                                                                                                                                                                          |                                                                                                            |        |          |                   |
| ALLOWED<br>48% OF<br>35% OF<br>30% OF                                                                                                                                                                                                                                                                                                                                                                                                                                                                                                                                                                                                                                                                                                                                                                                                                                                                                                                                                                                                                                                                                                                                                                                                                                                                                                                                                                                                                                                                                                                                                                                                                                                                                                                                                                                                                                                                                                                                                                                                                                                                                                                                                                                                                                                                                                                                                                                                                                                                                                                                                                                                                     | FIRST 5000 S.F<br>NEXT 5000 S.F<br>NEXT 40,000 S<br>ALLOWED                                                                                                                                                                                                | =.<br>S.F.                                                                  | 1750 S.F.<br>12000 S.F.                                                                                                                                             |                                                                                                                                                                                                                                                                                                                                                                                                                                                                                                                                                                                                                                                                                                                                                                                                                                                                                                                                                                                                                                                                                                                                                                                                                                                                                                                                                                                                                                                                                                                                                                                                                                                                                                                                                                                                                                                                                                                                                                                                                                                                                                                                                                          |                                                                                                            |        |          | ١                 |
| ALLOWED<br>48% OF<br>35% OF<br>30% OF<br>TOTAL<br>EXISTING & PROP<br>HOUSE                                                                                                                                                                                                                                                                                                                                                                                                                                                                                                                                                                                                                                                                                                                                                                                                                                                                                                                                                                                                                                                                                                                                                                                                                                                                                                                                                                                                                                                                                                                                                                                                                                                                                                                                                                                                                                                                                                                                                                                                                                                                                                                                                                                                                                                                                                                                                                                                                                                                                                                                                                                | FIRST 5000 S.F<br>NEXT 5000 S.F<br>NEXT 40,000 S<br>ALLOWED<br>OSED<br>FIRST FLOOR                                                                                                                                                                         | =_<br>§.F.<br>_                                                             | 1750 S.F.<br>12000 S.F.<br>16,150 S.F.<br>5939 S.F.                                                                                                                 | EXISTING                                                                                                                                                                                                                                                                                                                                                                                                                                                                                                                                                                                                                                                                                                                                                                                                                                                                                                                                                                                                                                                                                                                                                                                                                                                                                                                                                                                                                                                                                                                                                                                                                                                                                                                                                                                                                                                                                                                                                                                                                                                                                                                                                                 |                                                                                                            |        |          | 1                 |
| ALLOWED<br>48% OF<br>35% OF<br>30% OF<br>TOTAL<br>EXISTING & PROP<br>HOUSE<br>NEW BF                                                                                                                                                                                                                                                                                                                                                                                                                                                                                                                                                                                                                                                                                                                                                                                                                                                                                                                                                                                                                                                                                                                                                                                                                                                                                                                                                                                                                                                                                                                                                                                                                                                                                                                                                                                                                                                                                                                                                                                                                                                                                                                                                                                                                                                                                                                                                                                                                                                                                                                                                                      | FIRST 5000 S.F<br>NEXT 5000 S.F<br>NEXT 40,000 S<br>ALLOWED<br>OSED                                                                                                                                                                                        | =_<br>§.F.<br>_                                                             | 1750 S.F.<br>12000 S.F.<br>16,150 S.F.                                                                                                                              | _                                                                                                                                                                                                                                                                                                                                                                                                                                                                                                                                                                                                                                                                                                                                                                                                                                                                                                                                                                                                                                                                                                                                                                                                                                                                                                                                                                                                                                                                                                                                                                                                                                                                                                                                                                                                                                                                                                                                                                                                                                                                                                                                                                        |                                                                                                            |        |          | ľ<br>(            |
| ALLOWED<br>48% OF<br>35% OF<br>30% OF<br>TOTAL<br>EXISTING & PROP<br>HOUSE<br>NEW BF<br>GARAGI                                                                                                                                                                                                                                                                                                                                                                                                                                                                                                                                                                                                                                                                                                                                                                                                                                                                                                                                                                                                                                                                                                                                                                                                                                                                                                                                                                                                                                                                                                                                                                                                                                                                                                                                                                                                                                                                                                                                                                                                                                                                                                                                                                                                                                                                                                                                                                                                                                                                                                                                                            | FIRST 5000 S.F<br>NEXT 5000 S.F<br>NEXT 40,000 S<br>ALLOWED<br>OSED<br>FIRST FLOOR                                                                                                                                                                         | =_<br>§.F.<br>_                                                             | 1750 S.F.<br>12000 S.F.<br>16,150 S.F.<br>5939 S.F.<br>280 S.F.                                                                                                     | EXISTING<br>NEW                                                                                                                                                                                                                                                                                                                                                                                                                                                                                                                                                                                                                                                                                                                                                                                                                                                                                                                                                                                                                                                                                                                                                                                                                                                                                                                                                                                                                                                                                                                                                                                                                                                                                                                                                                                                                                                                                                                                                                                                                                                                                                                                                          |                                                                                                            |        |          | ľ<br>C<br>F       |
| ALLOWED<br>48% OF<br>35% OF<br>30% OF<br>TOTAL<br>EXISTING & PROP<br>HOUSE<br>NEW BF<br>GARAGI                                                                                                                                                                                                                                                                                                                                                                                                                                                                                                                                                                                                                                                                                                                                                                                                                                                                                                                                                                                                                                                                                                                                                                                                                                                                                                                                                                                                                                                                                                                                                                                                                                                                                                                                                                                                                                                                                                                                                                                                                                                                                                                                                                                                                                                                                                                                                                                                                                                                                                                                                            | FIRST 5000 S.F<br>NEXT 5000 S.F<br>NEXT 40,000 S<br>ALLOWED<br>OSED<br>FIRST FLOOR<br>REAKFAST NOO<br>E #1 AT 50%                                                                                                                                          | =_<br>§.F.<br>_                                                             | 1750 S.F.<br>12000 S.F.<br>16,150 S.F.<br>5939 S.F.<br>280 S.F.<br>276 S.F.                                                                                         | EXISTING<br>NEW<br>EXISTING                                                                                                                                                                                                                                                                                                                                                                                                                                                                                                                                                                                                                                                                                                                                                                                                                                                                                                                                                                                                                                                                                                                                                                                                                                                                                                                                                                                                                                                                                                                                                                                                                                                                                                                                                                                                                                                                                                                                                                                                                                                                                                                                              | 6735 S.F.                                                                                                  |        |          | N<br>()<br>F<br>E |
| ALLOWED<br>48% OF<br>35% OF<br>30% OF<br>TOTAL<br>EXISTING & PROP<br>HOUSE<br>NEW BF<br>GARAGI<br>GARAGI                                                                                                                                                                                                                                                                                                                                                                                                                                                                                                                                                                                                                                                                                                                                                                                                                                                                                                                                                                                                                                                                                                                                                                                                                                                                                                                                                                                                                                                                                                                                                                                                                                                                                                                                                                                                                                                                                                                                                                                                                                                                                                                                                                                                                                                                                                                                                                                                                                                                                                                                                  | FIRST 5000 S.F<br>NEXT 5000 S.F<br>NEXT 40,000 S<br>ALLOWED<br>OSED<br>FIRST FLOOR<br>REAKFAST NOO<br>E #1 AT 50%                                                                                                                                          | =.<br>δ.F. –                                                                | 1750 S.F.<br>12000 S.F.<br>16,150 S.F.<br>5939 S.F.<br>280 S.F.<br>276 S.F.                                                                                         | EXISTING<br>NEW<br>EXISTING<br>* MODIFIED                                                                                                                                                                                                                                                                                                                                                                                                                                                                                                                                                                                                                                                                                                                                                                                                                                                                                                                                                                                                                                                                                                                                                                                                                                                                                                                                                                                                                                                                                                                                                                                                                                                                                                                                                                                                                                                                                                                                                                                                                                                                                                                                |                                                                                                            |        |          | ľ<br>k<br>H<br>H  |
| ALLOWED<br>48% OF<br>35% OF<br>30% OF<br>TOTAL<br>EXISTING & PROP<br>HOUSE<br>NEW BF<br>GARAGI<br>GARAGI<br>HOUSE<br>NEW AE                                                                                                                                                                                                                                                                                                                                                                                                                                                                                                                                                                                                                                                                                                                                                                                                                                                                                                                                                                                                                                                                                                                                                                                                                                                                                                                                                                                                                                                                                                                                                                                                                                                                                                                                                                                                                                                                                                                                                                                                                                                                                                                                                                                                                                                                                                                                                                                                                                                                                                                               | FIRST 5000 S.F<br>NEXT 5000 S.F<br>NEXT 40,000 S<br>ALLOWED<br>OSED<br>FIRST FLOOR<br>EAKFAST NOO<br>E #1 AT 50%<br>E #2 AT 50%<br>SECOND FLOO                                                                                                             | =<br>5.F.<br>-<br>K<br>R<br>GAR, #1                                         | 1750 S.F.<br>12000 S.F.<br>16,150 S.F.<br>5939 S.F.<br>280 S.F.<br>276 S.F.<br>240 S.F.<br>4026 S.F.<br>1200 S.F.                                                   | EXISTING<br>NEW<br>EXISTING<br>* MODIFIED<br>EXISTING<br>NEW                                                                                                                                                                                                                                                                                                                                                                                                                                                                                                                                                                                                                                                                                                                                                                                                                                                                                                                                                                                                                                                                                                                                                                                                                                                                                                                                                                                                                                                                                                                                                                                                                                                                                                                                                                                                                                                                                                                                                                                                                                                                                                             |                                                                                                            |        |          | 1<br>0<br>F<br>E  |
| ALLOWED<br>48% OF<br>35% OF<br>30% OF<br>TOTAL<br>EXISTING & PROP<br>HOUSE<br>NEW BF<br>GARAGI<br>GARAGI<br>HOUSE<br>NEW AE<br>NEW AE                                                                                                                                                                                                                                                                                                                                                                                                                                                                                                                                                                                                                                                                                                                                                                                                                                                                                                                                                                                                                                                                                                                                                                                                                                                                                                                                                                                                                                                                                                                                                                                                                                                                                                                                                                                                                                                                                                                                                                                                                                                                                                                                                                                                                                                                                                                                                                                                                                                                                                                     | FIRST 5000 S.F<br>NEXT 5000 S.F<br>NEXT 40,000 S<br>ALLOWED<br>OSED<br>FIRST FLOOR<br>EAKFAST NOO<br>E #1 AT 50%<br>E #2 AT 50%<br>SECOND FLOO                                                                                                             | =<br>5.F.<br>-<br>K<br>SAR, #1<br>GAR, #2                                   | 1750 S.F.<br>12000 S.F.<br>16,150 S.F.<br>280 S.F.<br>276 S.F.<br>240 S.F.<br>4026 S.F.<br>1200 S.F.<br>520 S.F.                                                    | EXISTING<br>NEW<br>EXISTING<br>* MODIFIED<br>EXISTING<br>NEW<br>NEW                                                                                                                                                                                                                                                                                                                                                                                                                                                                                                                                                                                                                                                                                                                                                                                                                                                                                                                                                                                                                                                                                                                                                                                                                                                                                                                                                                                                                                                                                                                                                                                                                                                                                                                                                                                                                                                                                                                                                                                                                                                                                                      |                                                                                                            |        |          | ľ<br>()<br>F<br>E |
| ALLOWED<br>48% OF<br>35% OF<br>30% OF<br>TOTAL<br>EXISTING & PROP<br>HOUSE<br>NEW BF<br>GARAGI<br>GARAGI<br>GARAGI<br>ALLOWED                                                                                                                                                                                                                                                                                                                                                                                                                                                                                                                                                                                                                                                                                                                                                                                                                                                                                                                                                                                                                                                                                                                                                                                                                                                                                                                                                                                                                                                                                                                                                                                                                                                                                                                                                                                                                                                                                                                                                                                                                                                                                                                                                                                                                                                                                                                                                                                                                                                                                                                             | FIRST 5000 S.F<br>NEXT 5000 S.F<br>NEXT 40,000 S<br>ALLOWED<br>OSED<br>FIRST FLOOR<br>EAKFAST NOO<br>E #1 AT 50%<br>E #2 AT 50%<br>SECOND FLOO                                                                                                             | =.<br>5.F.<br>                                                              | 1750 S.F.<br>12000 S.F.<br>16,150 S.F.<br>280 S.F.<br>276 S.F.<br>240 S.F.<br>4026 S.F.<br>1200 S.F.<br>520 S.F.<br>377 S.F.                                        | EXISTING<br>NEW<br>EXISTING<br>* MODIFIED<br>EXISTING<br>NEW                                                                                                                                                                                                                                                                                                                                                                                                                                                                                                                                                                                                                                                                                                                                                                                                                                                                                                                                                                                                                                                                                                                                                                                                                                                                                                                                                                                                                                                                                                                                                                                                                                                                                                                                                                                                                                                                                                                                                                                                                                                                                                             |                                                                                                            |        |          | ľ<br>G<br>F<br>E  |
| ALLOWED<br>48% OF<br>35% OF<br>30% OF<br>TOTAL<br>EXISTING & PROP<br>HOUSE<br>NEW BF<br>GARAGI<br>GARAGI<br>GARAGI<br>HOUSE<br>NEW AE<br>NEW AE<br>NEW AE<br>NEW AE                                                                                                                                                                                                                                                                                                                                                                                                                                                                                                                                                                                                                                                                                                                                                                                                                                                                                                                                                                                                                                                                                                                                                                                                                                                                                                                                                                                                                                                                                                                                                                                                                                                                                                                                                                                                                                                                                                                                                                                                                                                                                                                                                                                                                                                                                                                                                                                                                                                                                       | FIRST 5000 S.F<br>NEXT 5000 S.F<br>NEXT 40,000 S<br>ALLOWED<br>OSED<br>FIRST FLOOR<br>EAKFAST NOO<br>E #1 AT 50%<br>E #2 AT 50%<br>SECOND FLOO<br>DITION OVER (<br>DUITION OVER (<br>SURE TERRACE                                                          | 5.F.<br>S.F.<br>K<br>SAR, #1<br>GAR, #2<br>SOUTH<br>SOUTH                   | 1750 S.F.<br>12000 S.F.<br>16,150 S.F.<br>280 S.F.<br>276 S.F.<br>240 S.F.<br>240 S.F.<br>1200 S.F.<br>520 S.F.<br>377 S.F.<br>560 S.F.                             | EXISTING<br>NEW<br>EXISTING<br>* MODIFIED<br>EXISTING<br>NEW<br>NEW                                                                                                                                                                                                                                                                                                                                                                                                                                                                                                                                                                                                                                                                                                                                                                                                                                                                                                                                                                                                                                                                                                                                                                                                                                                                                                                                                                                                                                                                                                                                                                                                                                                                                                                                                                                                                                                                                                                                                                                                                                                                                                      | 6735 S.F.                                                                                                  |        |          | l<br>()<br>E      |
| ALLOWED<br>48% OF<br>35% OF<br>30% OF<br>TOTAL<br>EXISTING & PROP<br>HOUSE<br>NEW BF<br>GARAGI<br>GARAGI<br>ALLOWED                                                                                                                                                                                                                                                                                                                                                                                                                                                                                                                                                                                                                                                                                                                                                                                                                                                                                                                                                                                                                                                                                                                                                                                                                                                                                                                                                                                                                                                                                                                                                                                                                                                                                                                                                                                                                                                                                                                                                                                                                                                                                                                                                                                                                                                                                                                                                                                                                                                                                                                                       | FIRST 5000 S.F<br>NEXT 5000 S.F<br>NEXT 40,000 S<br>ALLOWED<br>OSED<br>FIRST FLOOR<br>EAKFAST NOO<br>E #1 AT 50%<br>E #2 AT 50%<br>SECOND FLOO<br>DITION OVER 0<br>SURE TERRACE<br>DITION REAR                                                             | 5.F.<br>S.F.<br>K<br>SAR, #1<br>GAR, #2<br>SOUTH<br>SOUTH                   | 1750 S.F.<br>12000 S.F.<br>16,150 S.F.<br>280 S.F.<br>276 S.F.<br>240 S.F.<br>240 S.F.<br>1200 S.F.<br>520 S.F.<br>377 S.F.<br>560 S.F.                             | EXISTING<br>NEW<br>EXISTING<br>* MODIFIED<br>EXISTING<br>NEW<br>NEW<br>NEW<br>NEW                                                                                                                                                                                                                                                                                                                                                                                                                                                                                                                                                                                                                                                                                                                                                                                                                                                                                                                                                                                                                                                                                                                                                                                                                                                                                                                                                                                                                                                                                                                                                                                                                                                                                                                                                                                                                                                                                                                                                                                                                                                                                        |                                                                                                            |        |          | l<br>()<br>F<br>E |
| ALLOWED<br>48% OF<br>35% OF<br>30% OF<br>TOTAL<br>EXISTING & PROP<br>HOUSE<br>NEW BF<br>GARAGI<br>GARAGI<br>GARAGI<br>NEW AE<br>NEW AE<br>NEW AE<br>NEW AE<br>NEW AE                                                                                                                                                                                                                                                                                                                                                                                                                                                                                                                                                                                                                                                                                                                                                                                                                                                                                                                                                                                                                                                                                                                                                                                                                                                                                                                                                                                                                                                                                                                                                                                                                                                                                                                                                                                                                                                                                                                                                                                                                                                                                                                                                                                                                                                                                                                                                                                                                                                                                      | FIRST 5000 S.F<br>NEXT 5000 S.F<br>NEXT 40,000 S<br>ALLOWED<br>OSED<br>FIRST FLOOR<br>EAKFAST NOO<br>E #1 AT 50%<br>E #2 AT 50%<br>SECOND FLOO<br>DITION OVER 0<br>SURE TERRACE<br>DITION REAR                                                             | S.F.<br>S.F.<br>K<br>GAR, #1<br>GAR, #2<br>SOUTH<br>SOUTH<br>SOUTH<br>NORTH | 1750 S.F.<br>12000 S.F.<br>16,150 S.F.<br>280 S.F.<br>276 S.F.<br>240 S.F.<br>240 S.F.<br>1200 S.F.<br>520 S.F.<br>377 S.F.<br>560 S.F.                             | EXISTING<br>NEW<br>EXISTING<br>* MODIFIED<br>EXISTING<br>NEW<br>NEW<br>NEW<br>NEW<br>NEW<br>NEW                                                                                                                                                                                                                                                                                                                                                                                                                                                                                                                                                                                                                                                                                                                                                                                                                                                                                                                                                                                                                                                                                                                                                                                                                                                                                                                                                                                                                                                                                                                                                                                                                                                                                                                                                                                                                                                                                                                                                                                                                                                                          | 6735 S.F.                                                                                                  |        |          | l<br>()<br>F<br>E |
| ALLOWED 48% OF 35% OF 30% OF TOTAL EXISTING & PROP HOUSE NEW BF GARAGI GARAGI GARAGI ALLOWED HOUSE NEW ALLOWED NEW ALLOWED HOUSE NEW ALLOWED HOUS NEW ALLOWED HOUSE NEW HOUSE NEW ALLOWED HOUSE                                                                                                                                                                                                                                                                                                                                                                                                                                                                                                                             | FIRST 5000 S.F<br>NEXT 5000 S.F<br>NEXT 40,000 S<br>ALLOWED<br>OSED<br>FIRST FLOOR<br>EAKFAST NOO<br>E #1 AT 50%<br>E #2 AT 50%<br>SECOND FLOO<br>DITION OVER 0<br>DUITION OVER 0<br>SURE TERRACE<br>DITION REAR<br>DITION REAR                            | S.F.<br>S.F.<br>K<br>GAR, #1<br>GAR, #2<br>SOUTH<br>SOUTH<br>SOUTH<br>NORTH | 1750 S.F.<br>12000 S.F.<br>16,150 S.F.<br>280 S.F.<br>276 S.F.<br>240 S.F.<br>4026 S.F.<br>1200 S.F.<br>520 S.F.<br>377 S.F.<br>560 S.F.<br>747 S.F.                | EXISTING<br>NEW<br>EXISTING<br>* MODIFIED<br>EXISTING<br>NEW<br>NEW<br>NEW<br>NEW<br>NEW<br>NEW                                                                                                                                                                                                                                                                                                                                                                                                                                                                                                                                                                                                                                                                                                                                                                                                                                                                                                                                                                                                                                                                                                                                                                                                                                                                                                                                                                                                                                                                                                                                                                                                                                                                                                                                                                                                                                                                                                                                                                                                                                                                          | 6735 S.F.<br>7053 SQ. FT                                                                                   |        |          | l<br>()<br>F<br>E |
| ALLOWED<br>48% OF<br>35% OF<br>30% OF<br>TOTAL<br>EXISTING & PROP<br>HOUSE<br>NEW BF<br>GARAGE<br>GARAGE<br>ARAGE<br>NEW AE<br>NEW AE<br>NEW AE<br>NEW AE<br>NEW AE<br>NEW AE<br>NEW AE<br>NEW AE                                                                                                                                                                                                                                                                                                                                                                                                                                                                                                                                                                                                                                                                                                                                                                                                                                                                                                                                                                                                                                                                                                                                                                                                                                                                                                                                                                                                                                                                                                                                                                                                                                                                                                                                                                                                                                                                                                                                                                                                                                                                                                                                                                                                                                                                                                                                                                                                                                                         | FIRST 5000 S.F<br>NEXT 5000 S.F<br>NEXT 40,000 S<br>ALLOWED<br>OSED<br>FIRST FLOOR<br>EAKFAST NOO<br>E #1 AT 50%<br>E #2 AT 50%<br>SECOND FLOO<br>DITION OVER 0<br>DUITION OVER 0<br>SURE TERRACE<br>DITION REAR<br>DITION REAR                            | S.F.<br>S.F.<br>-<br>-<br>-<br>-<br>-<br>-<br>-<br>-<br>-<br>-<br>-<br>-    | 1750 S.F.<br>12000 S.F.<br>16,150 S.F.<br>280 S.F.<br>276 S.F.<br>240 S.F.<br>4026 S.F.<br>1200 S.F.<br>520 S.F.<br>377 S.F.<br>560 S.F.<br>747 S.F.                | EXISTING<br>NEW<br>EXISTING<br>* MODIFIED<br>EXISTING<br>NEW<br>NEW<br>NEW<br>NEW<br>NEW<br>NEW                                                                                                                                                                                                                                                                                                                                                                                                                                                                                                                                                                                                                                                                                                                                                                                                                                                                                                                                                                                                                                                                                                                                                                                                                                                                                                                                                                                                                                                                                                                                                                                                                                                                                                                                                                                                                                                                                                                                                                                                                                                                          | 6735 S.F.<br>7053 SQ. FT                                                                                   |        |          | l<br>()<br>E      |
| ALLOWED<br>48% OF<br>35% OF<br>30% OF<br>TOTAL<br>EXISTING & PROP<br>HOUSE<br>NEW BF<br>GARAGI<br>GARAGI<br>HOUSE<br>NEW AD<br>ENCLOS<br>NEW AD<br>ENCLOS<br>ENCLOS<br>NEW AD<br>ENCLOS<br>NEW AD<br>ENCLOS<br>ENCLOS<br>ENCLOS<br>ENCLOS<br>ENCLOS<br>ENCLOS<br>ENCLOS<br>ENCLOS<br>ENCLOS<br>ENCLOS<br>ENCLOS<br>ENCLOS<br>ENCLOS<br>ENCLOS<br>ENCLOS<br>ENCLOS<br>ENCLOS<br>ENCLOS<br>ENCLOS<br>ENCLOS<br>ENCLOS<br>ENCLOS<br>ENCLOS<br>ENCLOS<br>ENCLOS<br>ENCLOS<br>ENCLOS<br>ENCLOS<br>ENCLOS<br>ENCLOS<br>ENCLOS<br>ENCLOS<br>ENCLOS<br>ENCLOS<br>ENCLOS<br>ENCLOS<br>ENCLOS<br>ENCLOS<br>ENCLOS<br>ENCLOS<br>ENCLOS<br>ENCLOS<br>ENCLOS<br>ENCLOS<br>ENCLOS<br>ENCLOS<br>ENCLOS<br>ENCLOS<br>ENCLOS<br>ENCLOS<br>ENCLOS<br>ENCLOS<br>ENCLOS<br>ENCLOS<br>ENCLOS<br>ENCLOS<br>ENCLOS<br>ENCLOS<br>ENCLOS<br>ENCLOS<br>ENCLOS<br>ENCLOS<br>ENCLOS<br>ENCLOS<br>ENCLOS<br>ENCLOS<br>ENCLOS<br>ENCLOS<br>ENCLOS<br>ENCLOS<br>ENCLOS<br>ENCLOS<br>ENCLOS<br>ENCLOS<br>ENCLOS<br>ENCLOS<br>ENCLOS<br>ENCLOS<br>ENCLOS<br>ENCLOS<br>ENCLOS<br>ENCLOS | FIRST 5000 S.F<br>NEXT 40,000 S<br>ALLOWED<br>OSED<br>FIRST FLOOR<br>EAKFAST NOO<br>E #1 AT 50%<br>E #2 AT 50%<br>SECOND FLOO<br>DITION OVER 0<br>DITION OVER 0<br>SURE TERRACE<br>DITION REAR<br>DITION REAR<br>DITION REAR                               | S.F.<br>S.F.<br>-<br>-<br>-<br>-<br>-<br>-<br>-<br>-<br>-<br>-<br>-<br>-    | 1750 S.F.<br>12000 S.F.<br>16,150 S.F.<br>280 S.F.<br>276 S.F.<br>240 S.F.<br>4026 S.F.<br>1200 S.F.<br>520 S.F.<br>377 S.F.<br>560 S.F.<br>747 S.F.<br>16,150 S.F. | EXISTING<br>NEW<br>EXISTING<br>* MODIFIED<br>EXISTING<br>NEW<br>NEW<br>NEW<br>NEW<br>NEW<br>NEW<br>NEW                                                                                                                                                                                                                                                                                                                                                                                                                                                                                                                                                                                                                                                                                                                                                                                                                                                                                                                                                                                                                                                                                                                                                                                                                                                                                                                                                                                                                                                                                                                                                                                                                                                                                                                                                                                                                                                                                                                                                                                                                                                                   | 6735 S.F.<br>7053 SQ. FT<br><u>13,788 SQ. FT. TOTAL</u><br>JSE COVERGE                                     |        |          | ľ<br>()<br>F      |
| ALLOWED<br>48% OF<br>35% OF<br>30% OF<br>TOTAL<br>EXISTING & PROP<br>HOUSE<br>SARAGI<br>GARAGI<br>HOUSE<br>NEW AE<br>ENCLOS<br>NEW AE<br>ENCLOS<br>ENCLOS<br>NEW AE<br>ENCLOS<br>ENCLOS<br>ENCLOS<br>ENCLOS<br>ENCLOS<br>ENCLOS<br>ENCLOS<br>ENCLOS<br>ENCLOS<br>ENCLOS<br>ENCLOS<br>ENCLOS<br>ENCLOS<br>ENCLOS<br>ENCLOS<br>ENCLOS<br>ENCLOS<br>ENCLOS<br>ENCLOS<br>ENCLOS<br>ENCLOS<br>ENCLOS<br>ENCLOS<br>ENCLOS<br>ENCLOS<br>ENCLOS<br>ENCLOS<br>ENCLOS<br>ENCLOS<br>ENCLOS<br>ENCLOS<br>ENCLOS<br>ENCLOS<br>ENCLOS<br>ENCLOS<br>ENCLOS<br>ENCLOS<br>ENCLOS<br>ENCLOS<br>ENCLOS<br>ENCLOS<br>ENCLOS<br>ENCLOS<br>ENCLOS<br>ENCLOS<br>ENCLOS<br>ENCLOS<br>ENCLOS<br>ENCLOS<br>ENCLOS<br>ENCLOS<br>ENCLOS<br>ENCLOS<br>ENCLOS<br>ENCLOS<br>ENCLOS<br>ENCLOS<br>ENCLOS<br>ENCLOS<br>ENCLOS<br>ENCLOS<br>ENCLOS<br>ENCLOS<br>ENCLOS<br>ENCLOS<br>ENCLOS<br>ENCLOS<br>ENCLOS<br>ENCLOS<br>ENCLOS<br>ENCLOS<br>ENCLOS<br>ENCLOS<br>ENCLOS<br>ENCLOS<br>ENCLOS<br>ENCLOS<br>ENCLOS<br>ENCLOS<br>ENCLOS<br>ENCLOS<br>ENCLOS<br>ENCLOS<br>ENCLOS<br>ENCLOS<br>ENCLOS<br>ENCLOS<br>ENCLOS<br>ENCLOS<br>ENCLOS<br>ENCLOS<br>ENCLOS<br>ENCLOS<br>ENCLOS<br>ENCLOS<br>ENCLOS<br>ENCLOS<br>ENCLOS<br>ENCLOS<br>ENCLOS<br>ENCLOS<br>ENCLOS<br>ENCLOS<br>ENCLOS<br>ENCLOS<br>ENCLOS<br>ENCLOS<br>ENCLOS<br>ENCLOS<br>ENCLOS<br>ENCLOS<br>ENCLOS<br>ENCLOS<br>ENCLOS<br>ENCLOS<br>ENCLOS<br>ENCLOS<br>ENCLOS<br>ENCLOS<br>ENCLOS<br>ENCLOS<br>ENCLOS<br>ENCLOS<br>ENCLOS<br>ENCLOS<br>ENCLOS<br>ENCLOS<br>ENCLOS<br>ENCLOS<br>ENCLOS<br>ENCLOS<br>ENCLOS<br>ENCLOS<br>ENCLOS<br>ENCLOS<br>ENCLOS<br>ENCLOS<br>ENCLOS<br>ENCLOS<br>ENCLOS<br>ENCLOS<br>ENCLOS<br>ENCLOS | FIRST 5000 S.F<br>NEXT 40,000 S<br>ALLOWED<br>OSED<br>FIRST FLOOR<br>EAKFAST NOO<br>E #1 AT 50%<br>E #2 AT 50%<br>SECOND FLOO<br>DITION OVER 0<br>DITION OVER 0<br>SURE TERRACE<br>DITION REAR<br>DITION REAR<br>DITION REAR<br>DITION REAR                | S.F.                                                                        | 1750 S.F.<br>12000 S.F.<br>16,150 S.F.<br>280 S.F.<br>276 S.F.<br>240 S.F.<br>4026 S.F.<br>1200 S.F.<br>520 S.F.<br>377 S.F.<br>560 S.F.<br>747 S.F.<br>16,150 S.F. | EXISTING<br>NEW<br>EXISTING<br>* MODIFIED<br>EXISTING<br>NEW<br>NEW<br>NEW<br>NEW<br>NEW<br>NEW<br>NEW                                                                                                                                                                                                                                                                                                                                                                                                                                                                                                                                                                                                                                                                                                                                                                                                                                                                                                                                                                                                                                                                                                                                                                                                                                                                                                                                                                                                                                                                                                                                                                                                                                                                                                                                                                                                                                                                                                                                                                                                                                                                   | 6735 S.F.<br>7053 SQ. FT<br><u>13,788 SQ. FT. TOTAL</u><br>JSE_COVERGE                                     |        |          |                   |
| ALLOWED<br>48% OF<br>35% OF<br>30% OF<br>TOTAL<br>EXISTING & PROP<br>HOUSE<br>NEW BF<br>GARAGI<br>GARAGI<br>HOUSE<br>NEW AD<br>ENCLOS<br>NEW AD<br>ENCLOS<br>ENCLOS<br>NEW AD<br>ENCLOS<br>NEW AD<br>ENCLOS<br>ENCLOS<br>ENCLOS<br>ENCLOS<br>ENCLOS<br>ENCLOS<br>ENCLOS<br>ENCLOS<br>ENCLOS<br>ENCLOS<br>ENCLOS<br>ENCLOS<br>ENCLOS<br>ENCLOS<br>ENCLOS<br>ENCLOS<br>ENCLOS<br>ENCLOS<br>ENCLOS<br>ENCLOS<br>ENCLOS<br>ENCLOS<br>ENCLOS<br>ENCLOS<br>ENCLOS<br>ENCLOS<br>ENCLOS<br>ENCLOS<br>ENCLOS<br>ENCLOS<br>ENCLOS<br>ENCLOS<br>ENCLOS<br>ENCLOS<br>ENCLOS<br>ENCLOS<br>ENCLOS<br>ENCLOS<br>ENCLOS<br>ENCLOS<br>ENCLOS<br>ENCLOS<br>ENCLOS<br>ENCLOS<br>ENCLOS<br>ENCLOS<br>ENCLOS<br>ENCLOS<br>ENCLOS<br>ENCLOS<br>ENCLOS<br>ENCLOS<br>ENCLOS<br>ENCLOS<br>ENCLOS<br>ENCLOS<br>ENCLOS<br>ENCLOS<br>ENCLOS<br>ENCLOS<br>ENCLOS<br>ENCLOS<br>ENCLOS<br>ENCLOS<br>ENCLOS<br>ENCLOS<br>ENCLOS<br>ENCLOS<br>ENCLOS<br>ENCLOS<br>ENCLOS<br>ENCLOS<br>ENCLOS<br>ENCLOS<br>ENCLOS<br>ENCLOS<br>ENCLOS<br>ENCLOS<br>ENCLOS<br>ENCLOS<br>ENCLOS<br>ENCLOS | FIRST 5000 S.F<br>NEXT 40,000 S<br>ALLOWED<br>OSED<br>FIRST FLOOR<br>EAKFAST NOO<br>E #1 AT 50%<br>E #2 AT 50%<br>SECOND FLOO<br>DITION OVER 0<br>DITION OVER 0<br>SURE TERRACE<br>DITION REAR<br>DITION REAR<br>DITION REAR<br>DITION REAR<br>DITION REAR | S.F.                                                                        | 1750 S.F.<br>12000 S.F.<br>16,150 S.F.<br>280 S.F.<br>276 S.F.<br>240 S.F.<br>4026 S.F.<br>1200 S.F.<br>520 S.F.<br>377 S.F.<br>560 S.F.<br>747 S.F.<br>16,150 S.F. | EXISTING<br>NEW<br>EXISTING<br>* MODIFIED<br>EXISTING<br>NEW<br>NEW<br>NEW<br>NEW<br>NEW<br>NEW<br>NEW                                                                                                                                                                                                                                                                                                                                                                                                                                                                                                                                                                                                                                                                                                                                                                                                                                                                                                                                                                                                                                                                                                                                                                                                                                                                                                                                                                                                                                                                                                                                                                                                                                                                                                                                                                                                                                                                                                                                                                                                                                                                   | 6735 S.F.<br>7053 SQ. FT<br><u>13,788 SQ. FT. TOTAL</u><br>JSE COVERGE<br>AGE<br>AGE                       |        |          |                   |
| ALLOWED<br>48% OF<br>35% OF<br>30% OF<br>TOTAL<br>EXISTING & PROP<br>HOUSE<br>NEW BF<br>GARAGI<br>GARAGI<br>HOUSE<br>NEW AE<br>NEW AE                                                                                                                                                                                                                                                                                                                                                                                                                                                                                                                                                                                                                                                                                                                                                                                                                                                                                                                                                                                                                                                                                                                                                                                                                                                                                                                                                                                                                                                                                                                                                                                                                                                                                                                                                                                                                                                                                                                                                                                                                                                                                                                                                                                                                                                                                                                                           | FIRST 5000 S.F<br>NEXT 40,000 S<br>ALLOWED<br>OSED<br>FIRST FLOOR<br>EAKFAST NOO<br>E #1 AT 50%<br>E #2 AT 50%<br>SECOND FLOO<br>DITION OVER 0<br>DITION OVER 0<br>SURE TERRACE<br>DITION REAR<br>DITION REAR<br>DITION REAR<br>DITION REAR<br>DITION REAR | S.F.                                                                        | 1750 S.F.<br>12000 S.F.<br>16,150 S.F.<br>280 S.F.<br>276 S.F.<br>240 S.F.<br>4026 S.F.<br>1200 S.F.<br>520 S.F.<br>377 S.F.<br>560 S.F.<br>747 S.F.<br>16,150 S.F. | EXISTING<br>NEW<br>EXISTING<br>* MODIFIED<br>EXISTING<br>NEW<br>NEW<br>NEW<br>NEW<br>NEW<br>NEW<br>NEW<br>NEW<br>Sew<br>Second States of the second states o | 6735 S.F.<br>7053 SQ. FT<br><u>13,788 SQ. FT. TOTAL</u><br>JSE COVERGE<br>AGE<br>AGE<br>AGE                |        |          |                   |
| ALLOWED<br>48% OF<br>35% OF<br>30% OF<br>TOTAL<br>EXISTING & PROP<br>HOUSE<br>NEW BF<br>GARAGI<br>GARAGI<br>HOUSE<br>NEW AE<br>NEW AE                                                                                                                                                                                                                                                                                                                                                                                                                                                                                                                                                                                                                                                                                                                                                                                                                                                                                                                                                                                                                                                                                                                                                                                                                                                                                                                                                                                                                                                                                                                                                                                                                                                                                                                                                                                                                                                                                                                                                                                                                                                                                                                                                                                                                                                                                                                                           | FIRST 5000 S.F<br>NEXT 40,000 S<br>ALLOWED<br>OSED<br>FIRST FLOOR<br>EAKFAST NOO<br>E #1 AT 50%<br>E #2 AT 50%<br>SECOND FLOO<br>DITION OVER 0<br>DITION OVER 0<br>SURE TERRACE<br>DITION REAR<br>DITION REAR<br>DITION REAR<br>DITION REAR<br>DITION REAR | S.F.                                                                        | 1750 S.F.<br>12000 S.F.<br>16,150 S.F.<br>280 S.F.<br>276 S.F.<br>240 S.F.<br>4026 S.F.<br>1200 S.F.<br>520 S.F.<br>377 S.F.<br>560 S.F.<br>747 S.F.<br>16,150 S.F. | EXISTING<br>NEW<br>EXISTING<br>* MODIFIED<br>* MODIFIED<br>EXISTING<br>NEW<br>NEW<br>NEW<br>NEW<br>NEW<br>NEW<br>NEW<br>NEW<br>NEW<br>Sev<br>Cover<br>-7492 S.F. HOU<br>-3899 COVER<br>-6100 COVER<br>-2700 COVER                                                                                                                                                                                                                                                                                                                                                                                                                                                                                                                                                                                                                                                                                                                                                                                                                                                                                                                                                                                                                                                                                                                                                                                                                                                                                                                                                                                                                                                                                                                                                                                                                                                                                                                                                                                                                                                                                                                                                        | 6735 S.F.<br>7053 SQ. FT<br><u>13,788 SQ. FT. TOTAL</u><br>JSE COVERGE<br>AGE<br>AGE<br>AGE                |        |          |                   |
| ALLOWED<br>48% OF<br>35% OF<br>30% OF<br>TOTAL<br>EXISTING & PROP<br>HOUSE<br>NEW BF<br>GARAGI<br>GARAGI<br>HOUSE<br>NEW AE<br>NEW AE                                                                                                                                                                                                                                                                                                                                                                                                                                                                                                                                                                                                                                                                                                                                                                                                                                                                                                                                                                                                                                                                                                                                                                                                                                                                                                                                                                                                                                                                                                                                                                                                                                                                                                                                                                                                                                                                                                                                                                                                                                                                                                                                                                                                                                                                                                                                           | FIRST 5000 S.F<br>NEXT 40,000 S<br>ALLOWED<br>OSED<br>FIRST FLOOR<br>EAKFAST NOO<br>E #1 AT 50%<br>E #2 AT 50%<br>SECOND FLOO<br>DITION OVER 0<br>DITION OVER 0<br>SURE TERRACE<br>DITION REAR<br>DITION REAR<br>DITION REAR<br>DITION REAR<br>DITION REAR | S.F.                                                                        | 1750 S.F.<br>12000 S.F.<br>16,150 S.F.<br>280 S.F.<br>276 S.F.<br>240 S.F.<br>4026 S.F.<br>1200 S.F.<br>520 S.F.<br>377 S.F.<br>560 S.F.<br>747 S.F.<br>16,150 S.F. | EXISTING<br>NEW<br>EXISTING<br>* MODIFIED<br>* MODIFIED<br>EXISTING<br>NEW<br>NEW<br>NEW<br>NEW<br>NEW<br>NEW<br>NEW<br>NEW<br>NEW<br>Set<br>-7492 S.F. HOU<br>-3899 COVER<br>-6100 COVER<br>-2700 COVER<br>-20,191 COVE                                                                                                                                                                                                                                                                                                                                                                                                                                                                                                                                                                                                                                                                                                                                                                                                                                                                                                                                                                                                                                                                                                                                                                                                                                                                                                                                                                                                                                                                                                                                                                                                                                                                                                                                                                                                                                                                                                                                                 | 6735 S.F.<br>7053 SQ. FT<br><u>13,788 SQ. FT. TOTAL</u><br>JSE COVERGE<br>AGE<br>AGE<br>AGE<br>AGE<br>RAGE |        |          |                   |
| ALLOWED<br>48% OF<br>35% OF<br>30% OF<br>TOTAL<br>EXISTING & PROP<br>HOUSE<br>NEW BF<br>GARAGI<br>GARAGI<br>HOUSE<br>NEW AE<br>NEW AE                                                                                                                                                                                                                                                                                                                                                                                                                                                                                                                                                                                                                                                                                                                                                                                                                                                                                                                                                                                                                                                                                                                                                                                                                                                                                                                                                                                                                                                                                                                                                                                                                                                                                                                                                                                                                                                                                                                                                                                                                                                                                                                                                                                                                                                                                                                                           | FIRST 5000 S.F<br>NEXT 40,000 S<br>ALLOWED<br>OSED<br>FIRST FLOOR<br>EAKFAST NOO<br>E #1 AT 50%<br>E #2 AT 50%<br>SECOND FLOO<br>DITION OVER 0<br>DITION OVER 0<br>SURE TERRACE<br>DITION REAR<br>DITION REAR<br>DITION REAR<br>DITION REAR<br>DITION REAR | S.F.                                                                        | 1750 S.F.<br>12000 S.F.<br>16,150 S.F.<br>280 S.F.<br>276 S.F.<br>240 S.F.<br>4026 S.F.<br>1200 S.F.<br>520 S.F.<br>377 S.F.<br>560 S.F.<br>747 S.F.<br>16,150 S.F. | EXISTING<br>NEW<br>EXISTING<br>* MODIFIED<br>* MODIFIED<br>EXISTING<br>NEW<br>NEW<br>NEW<br>NEW<br>NEW<br>NEW<br>NEW<br>NEW<br>NEW<br>Set<br>-7492 S.F. HOU<br>-3899 COVER<br>-6100 COVER<br>-2700 COVER<br>-20,191 COVE                                                                                                                                                                                                                                                                                                                                                                                                                                                                                                                                                                                                                                                                                                                                                                                                                                                                                                                                                                                                                                                                                                                                                                                                                                                                                                                                                                                                                                                                                                                                                                                                                                                                                                                                                                                                                                                                                                                                                 | 6735 S.F.<br>7053 SQ. FT<br><u>13,788 SQ. FT. TOTAL</u><br>JSE COVERGE<br>AGE<br>AGE<br>AGE<br>AGE<br>RAGE |        |          |                   |
| ALLOWED<br>48% OF<br>35% OF<br>30% OF<br>TOTAL<br>EXISTING & PROP<br>HOUSE<br>NEW BF<br>GARAGI<br>GARAGI<br>HOUSE<br>NEW AE<br>NEW AE                                                                                                                                                                                                                                                                                                                                                                                                                                                                                                                                                                                                                                                                                                                                                                                                                                                                                                                                                                                                                                                                                                                                                                                                                                                                                                                                                                                                                                                                                                                                                                                                                                                                                                                                                                                                                                                                                                                                                                                                                                                                                                                                                                                                                                                                                                                                           | FIRST 5000 S.F<br>NEXT 40,000 S<br>ALLOWED<br>OSED<br>FIRST FLOOR<br>EAKFAST NOO<br>E #1 AT 50%<br>E #2 AT 50%<br>SECOND FLOO<br>DITION OVER 0<br>DITION OVER 0<br>SURE TERRACE<br>DITION REAR<br>DITION REAR<br>DITION REAR<br>DITION REAR<br>DITION REAR | S.F.                                                                        | 1750 S.F.<br>12000 S.F.<br>16,150 S.F.<br>280 S.F.<br>276 S.F.<br>240 S.F.<br>4026 S.F.<br>1200 S.F.<br>520 S.F.<br>377 S.F.<br>560 S.F.<br>747 S.F.<br>16,150 S.F. | EXISTING<br>NEW<br>EXISTING<br>* MODIFIED<br>* MODIFIED<br>EXISTING<br>NEW<br>NEW<br>NEW<br>NEW<br>NEW<br>NEW<br>NEW<br>NEW<br>NEW<br>Set<br>-7492 S.F. HOU<br>-3899 COVER<br>-6100 COVER<br>-2700 COVER<br>-20,191 COVE                                                                                                                                                                                                                                                                                                                                                                                                                                                                                                                                                                                                                                                                                                                                                                                                                                                                                                                                                                                                                                                                                                                                                                                                                                                                                                                                                                                                                                                                                                                                                                                                                                                                                                                                                                                                                                                                                                                                                 | 6735 S.F.<br>7053 SQ. FT<br><u>13,788 SQ. FT. TOTAL</u><br>JSE COVERGE<br>AGE<br>AGE<br>AGE<br>AGE<br>RAGE |        |          |                   |