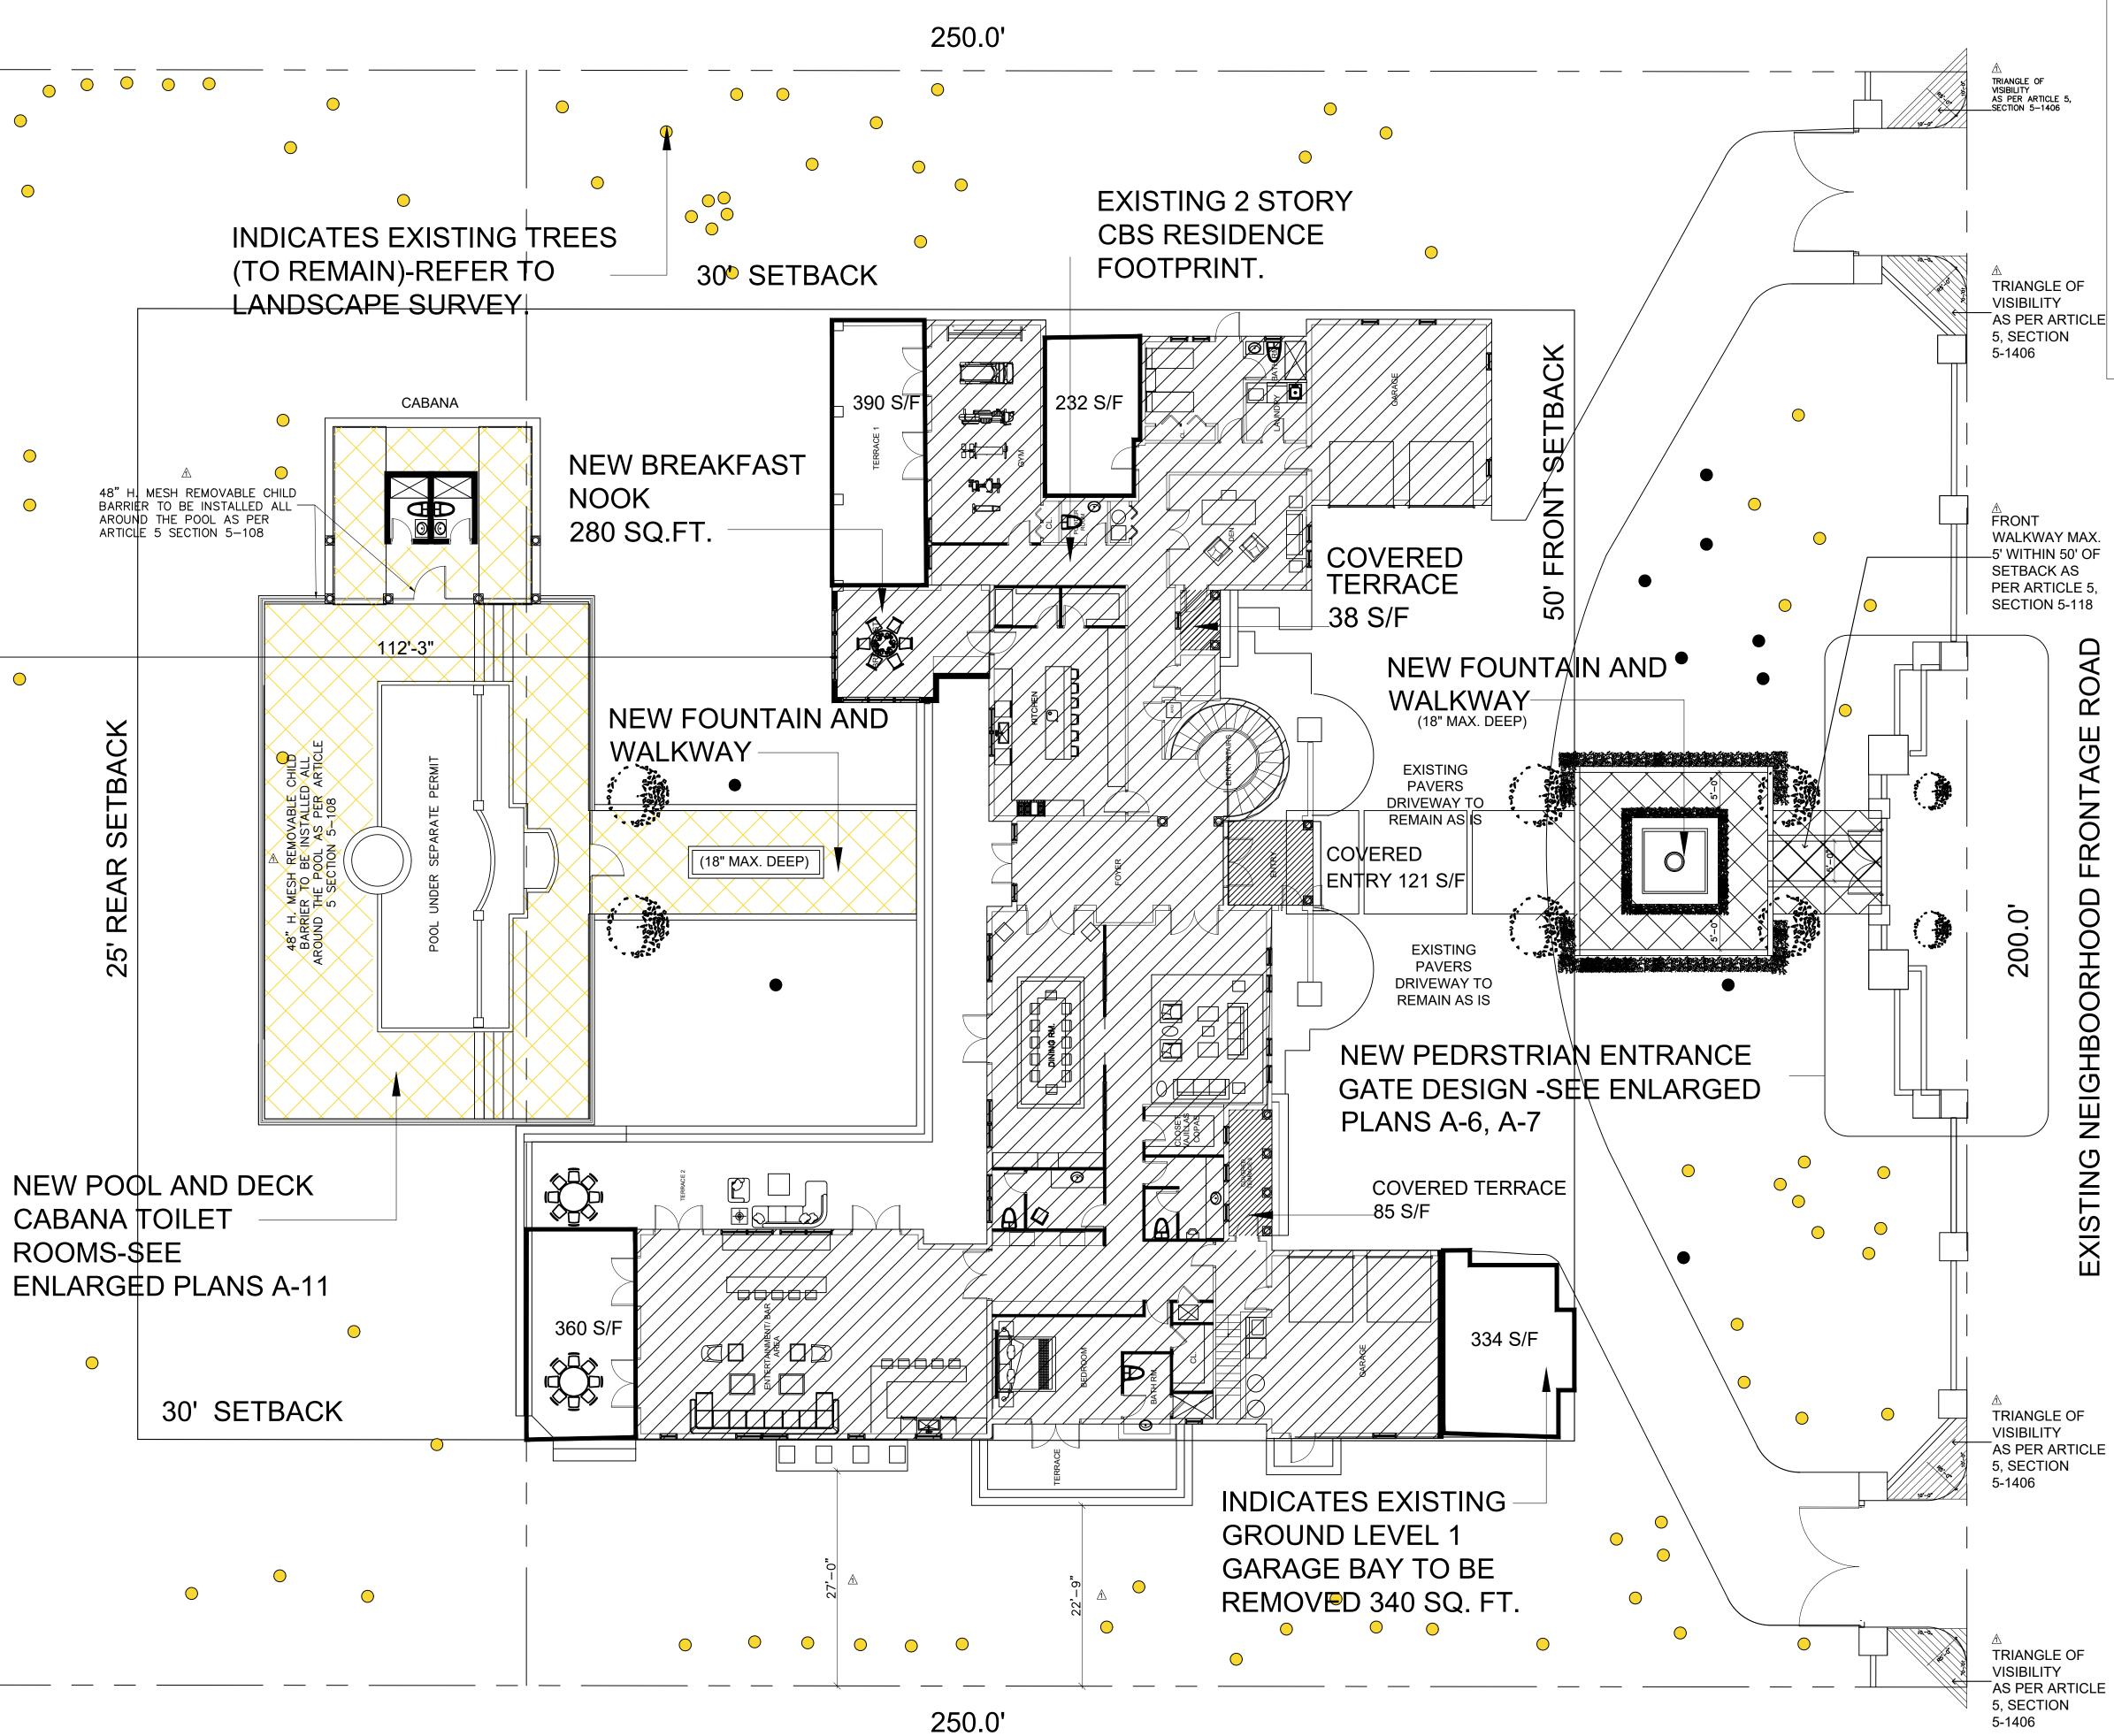

| ZONING R-USE DI                                                                                                                                                                                                                                                                                                                                                                                                                                                                                                                                                                                                                                                                                                                                                                                                                                                                                                                                                                                                                                                                                                                                                                                                                                                                                                                                                                                                                                                                                                                                                                                                                                                                                                                                                                                                                                                                                                                                                                                                                                                                                                                                                                                                                                                                                                                                                                                                                                                                                                                                                                                                                                           |                                                                                                                                                                                                                                                            |                                                                             |                                                                                                                                                                     |                                                                                                                                                                                                                                                                                                                                                                                                                                                                                                                                                                                                                                                                                                                                                                                                                                                                                                                                                                                                                                                                                                                                                                                                                                                                                                                                                                                                                                                                                                                                                                                                                                                                                                                                                                                                                                                                                                                                                                                                                                                                                                                                                                          |                                                                                                            |        |          | (                 |
|-----------------------------------------------------------------------------------------------------------------------------------------------------------------------------------------------------------------------------------------------------------------------------------------------------------------------------------------------------------------------------------------------------------------------------------------------------------------------------------------------------------------------------------------------------------------------------------------------------------------------------------------------------------------------------------------------------------------------------------------------------------------------------------------------------------------------------------------------------------------------------------------------------------------------------------------------------------------------------------------------------------------------------------------------------------------------------------------------------------------------------------------------------------------------------------------------------------------------------------------------------------------------------------------------------------------------------------------------------------------------------------------------------------------------------------------------------------------------------------------------------------------------------------------------------------------------------------------------------------------------------------------------------------------------------------------------------------------------------------------------------------------------------------------------------------------------------------------------------------------------------------------------------------------------------------------------------------------------------------------------------------------------------------------------------------------------------------------------------------------------------------------------------------------------------------------------------------------------------------------------------------------------------------------------------------------------------------------------------------------------------------------------------------------------------------------------------------------------------------------------------------------------------------------------------------------------------------------------------------------------------------------------------------|------------------------------------------------------------------------------------------------------------------------------------------------------------------------------------------------------------------------------------------------------------|-----------------------------------------------------------------------------|---------------------------------------------------------------------------------------------------------------------------------------------------------------------|--------------------------------------------------------------------------------------------------------------------------------------------------------------------------------------------------------------------------------------------------------------------------------------------------------------------------------------------------------------------------------------------------------------------------------------------------------------------------------------------------------------------------------------------------------------------------------------------------------------------------------------------------------------------------------------------------------------------------------------------------------------------------------------------------------------------------------------------------------------------------------------------------------------------------------------------------------------------------------------------------------------------------------------------------------------------------------------------------------------------------------------------------------------------------------------------------------------------------------------------------------------------------------------------------------------------------------------------------------------------------------------------------------------------------------------------------------------------------------------------------------------------------------------------------------------------------------------------------------------------------------------------------------------------------------------------------------------------------------------------------------------------------------------------------------------------------------------------------------------------------------------------------------------------------------------------------------------------------------------------------------------------------------------------------------------------------------------------------------------------------------------------------------------------------|------------------------------------------------------------------------------------------------------------|--------|----------|-------------------|
| SETBACKS AL                                                                                                                                                                                                                                                                                                                                                                                                                                                                                                                                                                                                                                                                                                                                                                                                                                                                                                                                                                                                                                                                                                                                                                                                                                                                                                                                                                                                                                                                                                                                                                                                                                                                                                                                                                                                                                                                                                                                                                                                                                                                                                                                                                                                                                                                                                                                                                                                                                                                                                                                                                                                                                               | LOWED: FRO<br>INTER<br>REAF                                                                                                                                                                                                                                | RIOR 1                                                                      | )'-0"<br>5'-0"<br>5'-0"                                                                                                                                             |                                                                                                                                                                                                                                                                                                                                                                                                                                                                                                                                                                                                                                                                                                                                                                                                                                                                                                                                                                                                                                                                                                                                                                                                                                                                                                                                                                                                                                                                                                                                                                                                                                                                                                                                                                                                                                                                                                                                                                                                                                                                                                                                                                          |                                                                                                            |        |          |                   |
| PF                                                                                                                                                                                                                                                                                                                                                                                                                                                                                                                                                                                                                                                                                                                                                                                                                                                                                                                                                                                                                                                                                                                                                                                                                                                                                                                                                                                                                                                                                                                                                                                                                                                                                                                                                                                                                                                                                                                                                                                                                                                                                                                                                                                                                                                                                                                                                                                                                                                                                                                                                                                                                                                        | ROPOSED FROM<br>INTER<br>REAF                                                                                                                                                                                                                              | RIOR 30                                                                     | 5'-0"<br>)'-0" N.C.<br>12'-3", 83'-2                                                                                                                                | n                                                                                                                                                                                                                                                                                                                                                                                                                                                                                                                                                                                                                                                                                                                                                                                                                                                                                                                                                                                                                                                                                                                                                                                                                                                                                                                                                                                                                                                                                                                                                                                                                                                                                                                                                                                                                                                                                                                                                                                                                                                                                                                                                                        |                                                                                                            |        |          |                   |
| LOT GROUND ARE                                                                                                                                                                                                                                                                                                                                                                                                                                                                                                                                                                                                                                                                                                                                                                                                                                                                                                                                                                                                                                                                                                                                                                                                                                                                                                                                                                                                                                                                                                                                                                                                                                                                                                                                                                                                                                                                                                                                                                                                                                                                                                                                                                                                                                                                                                                                                                                                                                                                                                                                                                                                                                            | EA:                                                                                                                                                                                                                                                        |                                                                             |                                                                                                                                                                     |                                                                                                                                                                                                                                                                                                                                                                                                                                                                                                                                                                                                                                                                                                                                                                                                                                                                                                                                                                                                                                                                                                                                                                                                                                                                                                                                                                                                                                                                                                                                                                                                                                                                                                                                                                                                                                                                                                                                                                                                                                                                                                                                                                          |                                                                                                            |        |          |                   |
|                                                                                                                                                                                                                                                                                                                                                                                                                                                                                                                                                                                                                                                                                                                                                                                                                                                                                                                                                                                                                                                                                                                                                                                                                                                                                                                                                                                                                                                                                                                                                                                                                                                                                                                                                                                                                                                                                                                                                                                                                                                                                                                                                                                                                                                                                                                                                                                                                                                                                                                                                                                                                                                           | <u>-7</u><br>15%-50,000 S.F                                                                                                                                                                                                                                | . 7500 S                                                                    | .F.                                                                                                                                                                 |                                                                                                                                                                                                                                                                                                                                                                                                                                                                                                                                                                                                                                                                                                                                                                                                                                                                                                                                                                                                                                                                                                                                                                                                                                                                                                                                                                                                                                                                                                                                                                                                                                                                                                                                                                                                                                                                                                                                                                                                                                                                                                                                                                          |                                                                                                            |        |          |                   |
| ALLOWED<br>ALL ACCESSORY<br>USES.                                                                                                                                                                                                                                                                                                                                                                                                                                                                                                                                                                                                                                                                                                                                                                                                                                                                                                                                                                                                                                                                                                                                                                                                                                                                                                                                                                                                                                                                                                                                                                                                                                                                                                                                                                                                                                                                                                                                                                                                                                                                                                                                                                                                                                                                                                                                                                                                                                                                                                                                                                                                                         | 5%-22,806 S.F.                                                                                                                                                                                                                                             | 1140 S                                                                      | 5.F.                                                                                                                                                                |                                                                                                                                                                                                                                                                                                                                                                                                                                                                                                                                                                                                                                                                                                                                                                                                                                                                                                                                                                                                                                                                                                                                                                                                                                                                                                                                                                                                                                                                                                                                                                                                                                                                                                                                                                                                                                                                                                                                                                                                                                                                                                                                                                          |                                                                                                            |        |          |                   |
| TOTAL ALLOWED                                                                                                                                                                                                                                                                                                                                                                                                                                                                                                                                                                                                                                                                                                                                                                                                                                                                                                                                                                                                                                                                                                                                                                                                                                                                                                                                                                                                                                                                                                                                                                                                                                                                                                                                                                                                                                                                                                                                                                                                                                                                                                                                                                                                                                                                                                                                                                                                                                                                                                                                                                                                                                             |                                                                                                                                                                                                                                                            | 8,640                                                                       | S.F.                                                                                                                                                                |                                                                                                                                                                                                                                                                                                                                                                                                                                                                                                                                                                                                                                                                                                                                                                                                                                                                                                                                                                                                                                                                                                                                                                                                                                                                                                                                                                                                                                                                                                                                                                                                                                                                                                                                                                                                                                                                                                                                                                                                                                                                                                                                                                          |                                                                                                            |        | •        |                   |
| GROUND LEVEL                                                                                                                                                                                                                                                                                                                                                                                                                                                                                                                                                                                                                                                                                                                                                                                                                                                                                                                                                                                                                                                                                                                                                                                                                                                                                                                                                                                                                                                                                                                                                                                                                                                                                                                                                                                                                                                                                                                                                                                                                                                                                                                                                                                                                                                                                                                                                                                                                                                                                                                                                                                                                                              | -                                                                                                                                                                                                                                                          |                                                                             |                                                                                                                                                                     |                                                                                                                                                                                                                                                                                                                                                                                                                                                                                                                                                                                                                                                                                                                                                                                                                                                                                                                                                                                                                                                                                                                                                                                                                                                                                                                                                                                                                                                                                                                                                                                                                                                                                                                                                                                                                                                                                                                                                                                                                                                                                                                                                                          |                                                                                                            |        | <b>•</b> |                   |
| HOUSE EXISTING                                                                                                                                                                                                                                                                                                                                                                                                                                                                                                                                                                                                                                                                                                                                                                                                                                                                                                                                                                                                                                                                                                                                                                                                                                                                                                                                                                                                                                                                                                                                                                                                                                                                                                                                                                                                                                                                                                                                                                                                                                                                                                                                                                                                                                                                                                                                                                                                                                                                                                                                                                                                                                            |                                                                                                                                                                                                                                                            | 5,939 5                                                                     |                                                                                                                                                                     | ISTING                                                                                                                                                                                                                                                                                                                                                                                                                                                                                                                                                                                                                                                                                                                                                                                                                                                                                                                                                                                                                                                                                                                                                                                                                                                                                                                                                                                                                                                                                                                                                                                                                                                                                                                                                                                                                                                                                                                                                                                                                                                                                                                                                                   |                                                                                                            |        |          |                   |
| MAIN FRONT POR                                                                                                                                                                                                                                                                                                                                                                                                                                                                                                                                                                                                                                                                                                                                                                                                                                                                                                                                                                                                                                                                                                                                                                                                                                                                                                                                                                                                                                                                                                                                                                                                                                                                                                                                                                                                                                                                                                                                                                                                                                                                                                                                                                                                                                                                                                                                                                                                                                                                                                                                                                                                                                            |                                                                                                                                                                                                                                                            | 121 S.F<br>37 S.F.                                                          |                                                                                                                                                                     | ISTING<br>ISTING                                                                                                                                                                                                                                                                                                                                                                                                                                                                                                                                                                                                                                                                                                                                                                                                                                                                                                                                                                                                                                                                                                                                                                                                                                                                                                                                                                                                                                                                                                                                                                                                                                                                                                                                                                                                                                                                                                                                                                                                                                                                                                                                                         |                                                                                                            |        |          |                   |
| SERVICE PORCH #                                                                                                                                                                                                                                                                                                                                                                                                                                                                                                                                                                                                                                                                                                                                                                                                                                                                                                                                                                                                                                                                                                                                                                                                                                                                                                                                                                                                                                                                                                                                                                                                                                                                                                                                                                                                                                                                                                                                                                                                                                                                                                                                                                                                                                                                                                                                                                                                                                                                                                                                                                                                                                           |                                                                                                                                                                                                                                                            | 84 S.F.                                                                     |                                                                                                                                                                     | ISTING                                                                                                                                                                                                                                                                                                                                                                                                                                                                                                                                                                                                                                                                                                                                                                                                                                                                                                                                                                                                                                                                                                                                                                                                                                                                                                                                                                                                                                                                                                                                                                                                                                                                                                                                                                                                                                                                                                                                                                                                                                                                                                                                                                   |                                                                                                            |        |          |                   |
| GARAGE #1                                                                                                                                                                                                                                                                                                                                                                                                                                                                                                                                                                                                                                                                                                                                                                                                                                                                                                                                                                                                                                                                                                                                                                                                                                                                                                                                                                                                                                                                                                                                                                                                                                                                                                                                                                                                                                                                                                                                                                                                                                                                                                                                                                                                                                                                                                                                                                                                                                                                                                                                                                                                                                                 |                                                                                                                                                                                                                                                            | 551 S.F                                                                     |                                                                                                                                                                     | ISTING                                                                                                                                                                                                                                                                                                                                                                                                                                                                                                                                                                                                                                                                                                                                                                                                                                                                                                                                                                                                                                                                                                                                                                                                                                                                                                                                                                                                                                                                                                                                                                                                                                                                                                                                                                                                                                                                                                                                                                                                                                                                                                                                                                   |                                                                                                            |        | •        | (                 |
| GARAGE #2                                                                                                                                                                                                                                                                                                                                                                                                                                                                                                                                                                                                                                                                                                                                                                                                                                                                                                                                                                                                                                                                                                                                                                                                                                                                                                                                                                                                                                                                                                                                                                                                                                                                                                                                                                                                                                                                                                                                                                                                                                                                                                                                                                                                                                                                                                                                                                                                                                                                                                                                                                                                                                                 |                                                                                                                                                                                                                                                            | 480 S.F                                                                     |                                                                                                                                                                     | ISTING * MODIFIE                                                                                                                                                                                                                                                                                                                                                                                                                                                                                                                                                                                                                                                                                                                                                                                                                                                                                                                                                                                                                                                                                                                                                                                                                                                                                                                                                                                                                                                                                                                                                                                                                                                                                                                                                                                                                                                                                                                                                                                                                                                                                                                                                         | ED                                                                                                         |        |          |                   |
| NEW BREAKFAST                                                                                                                                                                                                                                                                                                                                                                                                                                                                                                                                                                                                                                                                                                                                                                                                                                                                                                                                                                                                                                                                                                                                                                                                                                                                                                                                                                                                                                                                                                                                                                                                                                                                                                                                                                                                                                                                                                                                                                                                                                                                                                                                                                                                                                                                                                                                                                                                                                                                                                                                                                                                                                             | NOOK                                                                                                                                                                                                                                                       | 280 S.F                                                                     |                                                                                                                                                                     | W                                                                                                                                                                                                                                                                                                                                                                                                                                                                                                                                                                                                                                                                                                                                                                                                                                                                                                                                                                                                                                                                                                                                                                                                                                                                                                                                                                                                                                                                                                                                                                                                                                                                                                                                                                                                                                                                                                                                                                                                                                                                                                                                                                        |                                                                                                            |        |          |                   |
|                                                                                                                                                                                                                                                                                                                                                                                                                                                                                                                                                                                                                                                                                                                                                                                                                                                                                                                                                                                                                                                                                                                                                                                                                                                                                                                                                                                                                                                                                                                                                                                                                                                                                                                                                                                                                                                                                                                                                                                                                                                                                                                                                                                                                                                                                                                                                                                                                                                                                                                                                                                                                                                           |                                                                                                                                                                                                                                                            | 7492 S                                                                      | S.F.                                                                                                                                                                |                                                                                                                                                                                                                                                                                                                                                                                                                                                                                                                                                                                                                                                                                                                                                                                                                                                                                                                                                                                                                                                                                                                                                                                                                                                                                                                                                                                                                                                                                                                                                                                                                                                                                                                                                                                                                                                                                                                                                                                                                                                                                                                                                                          |                                                                                                            |        |          |                   |
| ACCESSORY USE                                                                                                                                                                                                                                                                                                                                                                                                                                                                                                                                                                                                                                                                                                                                                                                                                                                                                                                                                                                                                                                                                                                                                                                                                                                                                                                                                                                                                                                                                                                                                                                                                                                                                                                                                                                                                                                                                                                                                                                                                                                                                                                                                                                                                                                                                                                                                                                                                                                                                                                                                                                                                                             | -                                                                                                                                                                                                                                                          | <b></b> -                                                                   |                                                                                                                                                                     | /                                                                                                                                                                                                                                                                                                                                                                                                                                                                                                                                                                                                                                                                                                                                                                                                                                                                                                                                                                                                                                                                                                                                                                                                                                                                                                                                                                                                                                                                                                                                                                                                                                                                                                                                                                                                                                                                                                                                                                                                                                                                                                                                                                        |                                                                                                            |        |          |                   |
| CABANNA NEW<br>POOL NEW                                                                                                                                                                                                                                                                                                                                                                                                                                                                                                                                                                                                                                                                                                                                                                                                                                                                                                                                                                                                                                                                                                                                                                                                                                                                                                                                                                                                                                                                                                                                                                                                                                                                                                                                                                                                                                                                                                                                                                                                                                                                                                                                                                                                                                                                                                                                                                                                                                                                                                                                                                                                                                   |                                                                                                                                                                                                                                                            | 100 S.F<br>790 S.F                                                          |                                                                                                                                                                     | ( ALLOWED                                                                                                                                                                                                                                                                                                                                                                                                                                                                                                                                                                                                                                                                                                                                                                                                                                                                                                                                                                                                                                                                                                                                                                                                                                                                                                                                                                                                                                                                                                                                                                                                                                                                                                                                                                                                                                                                                                                                                                                                                                                                                                                                                                |                                                                                                            |        |          |                   |
| FOUNTAIN #1                                                                                                                                                                                                                                                                                                                                                                                                                                                                                                                                                                                                                                                                                                                                                                                                                                                                                                                                                                                                                                                                                                                                                                                                                                                                                                                                                                                                                                                                                                                                                                                                                                                                                                                                                                                                                                                                                                                                                                                                                                                                                                                                                                                                                                                                                                                                                                                                                                                                                                                                                                                                                                               |                                                                                                                                                                                                                                                            | 115 S.F                                                                     |                                                                                                                                                                     |                                                                                                                                                                                                                                                                                                                                                                                                                                                                                                                                                                                                                                                                                                                                                                                                                                                                                                                                                                                                                                                                                                                                                                                                                                                                                                                                                                                                                                                                                                                                                                                                                                                                                                                                                                                                                                                                                                                                                                                                                                                                                                                                                                          |                                                                                                            |        |          |                   |
| FOUNTAIN #2                                                                                                                                                                                                                                                                                                                                                                                                                                                                                                                                                                                                                                                                                                                                                                                                                                                                                                                                                                                                                                                                                                                                                                                                                                                                                                                                                                                                                                                                                                                                                                                                                                                                                                                                                                                                                                                                                                                                                                                                                                                                                                                                                                                                                                                                                                                                                                                                                                                                                                                                                                                                                                               | -                                                                                                                                                                                                                                                          | 65 S.F                                                                      | . NEW                                                                                                                                                               |                                                                                                                                                                                                                                                                                                                                                                                                                                                                                                                                                                                                                                                                                                                                                                                                                                                                                                                                                                                                                                                                                                                                                                                                                                                                                                                                                                                                                                                                                                                                                                                                                                                                                                                                                                                                                                                                                                                                                                                                                                                                                                                                                                          |                                                                                                            | 200.0' | 1        |                   |
|                                                                                                                                                                                                                                                                                                                                                                                                                                                                                                                                                                                                                                                                                                                                                                                                                                                                                                                                                                                                                                                                                                                                                                                                                                                                                                                                                                                                                                                                                                                                                                                                                                                                                                                                                                                                                                                                                                                                                                                                                                                                                                                                                                                                                                                                                                                                                                                                                                                                                                                                                                                                                                                           |                                                                                                                                                                                                                                                            | 1070 \$                                                                     | S.F.                                                                                                                                                                |                                                                                                                                                                                                                                                                                                                                                                                                                                                                                                                                                                                                                                                                                                                                                                                                                                                                                                                                                                                                                                                                                                                                                                                                                                                                                                                                                                                                                                                                                                                                                                                                                                                                                                                                                                                                                                                                                                                                                                                                                                                                                                                                                                          |                                                                                                            | 00     |          |                   |
|                                                                                                                                                                                                                                                                                                                                                                                                                                                                                                                                                                                                                                                                                                                                                                                                                                                                                                                                                                                                                                                                                                                                                                                                                                                                                                                                                                                                                                                                                                                                                                                                                                                                                                                                                                                                                                                                                                                                                                                                                                                                                                                                                                                                                                                                                                                                                                                                                                                                                                                                                                                                                                                           | AREA                                                                                                                                                                                                                                                       |                                                                             |                                                                                                                                                                     |                                                                                                                                                                                                                                                                                                                                                                                                                                                                                                                                                                                                                                                                                                                                                                                                                                                                                                                                                                                                                                                                                                                                                                                                                                                                                                                                                                                                                                                                                                                                                                                                                                                                                                                                                                                                                                                                                                                                                                                                                                                                                                                                                                          |                                                                                                            |        |          |                   |
| 35% OF<br>30% OF                                                                                                                                                                                                                                                                                                                                                                                                                                                                                                                                                                                                                                                                                                                                                                                                                                                                                                                                                                                                                                                                                                                                                                                                                                                                                                                                                                                                                                                                                                                                                                                                                                                                                                                                                                                                                                                                                                                                                                                                                                                                                                                                                                                                                                                                                                                                                                                                                                                                                                                                                                                                                                          | AREA<br>FIRST 5000 S.F<br>NEXT 5000 S.F<br>NEXT 40,000 S<br>ALLOWED                                                                                                                                                                                        | =.<br>S.F.                                                                  | 2400 S.F.<br>1750 S.F.<br>12000 S.F.<br>16,150 S.F.                                                                                                                 |                                                                                                                                                                                                                                                                                                                                                                                                                                                                                                                                                                                                                                                                                                                                                                                                                                                                                                                                                                                                                                                                                                                                                                                                                                                                                                                                                                                                                                                                                                                                                                                                                                                                                                                                                                                                                                                                                                                                                                                                                                                                                                                                                                          |                                                                                                            |        |          |                   |
| ALLOWED<br>48% OF<br>35% OF<br>30% OF                                                                                                                                                                                                                                                                                                                                                                                                                                                                                                                                                                                                                                                                                                                                                                                                                                                                                                                                                                                                                                                                                                                                                                                                                                                                                                                                                                                                                                                                                                                                                                                                                                                                                                                                                                                                                                                                                                                                                                                                                                                                                                                                                                                                                                                                                                                                                                                                                                                                                                                                                                                                                     | FIRST 5000 S.F<br>NEXT 5000 S.F<br>NEXT 40,000 S<br>ALLOWED                                                                                                                                                                                                | =.<br>S.F.                                                                  | 1750 S.F.<br>12000 S.F.                                                                                                                                             |                                                                                                                                                                                                                                                                                                                                                                                                                                                                                                                                                                                                                                                                                                                                                                                                                                                                                                                                                                                                                                                                                                                                                                                                                                                                                                                                                                                                                                                                                                                                                                                                                                                                                                                                                                                                                                                                                                                                                                                                                                                                                                                                                                          |                                                                                                            |        |          | ١                 |
| ALLOWED<br>48% OF<br>35% OF<br>30% OF<br>TOTAL<br>EXISTING & PROP<br>HOUSE                                                                                                                                                                                                                                                                                                                                                                                                                                                                                                                                                                                                                                                                                                                                                                                                                                                                                                                                                                                                                                                                                                                                                                                                                                                                                                                                                                                                                                                                                                                                                                                                                                                                                                                                                                                                                                                                                                                                                                                                                                                                                                                                                                                                                                                                                                                                                                                                                                                                                                                                                                                | FIRST 5000 S.F<br>NEXT 5000 S.F<br>NEXT 40,000 S<br>ALLOWED<br>OSED<br>FIRST FLOOR                                                                                                                                                                         | =_<br>§.F.<br>_                                                             | 1750 S.F.<br>12000 S.F.<br>16,150 S.F.<br>5939 S.F.                                                                                                                 | EXISTING                                                                                                                                                                                                                                                                                                                                                                                                                                                                                                                                                                                                                                                                                                                                                                                                                                                                                                                                                                                                                                                                                                                                                                                                                                                                                                                                                                                                                                                                                                                                                                                                                                                                                                                                                                                                                                                                                                                                                                                                                                                                                                                                                                 |                                                                                                            |        |          | 1                 |
| ALLOWED<br>48% OF<br>35% OF<br>30% OF<br>TOTAL<br>EXISTING & PROP<br>HOUSE<br>NEW BF                                                                                                                                                                                                                                                                                                                                                                                                                                                                                                                                                                                                                                                                                                                                                                                                                                                                                                                                                                                                                                                                                                                                                                                                                                                                                                                                                                                                                                                                                                                                                                                                                                                                                                                                                                                                                                                                                                                                                                                                                                                                                                                                                                                                                                                                                                                                                                                                                                                                                                                                                                      | FIRST 5000 S.F<br>NEXT 5000 S.F<br>NEXT 40,000 S<br>ALLOWED<br>OSED                                                                                                                                                                                        | =_<br>§.F.<br>_                                                             | 1750 S.F.<br>12000 S.F.<br>16,150 S.F.                                                                                                                              | _                                                                                                                                                                                                                                                                                                                                                                                                                                                                                                                                                                                                                                                                                                                                                                                                                                                                                                                                                                                                                                                                                                                                                                                                                                                                                                                                                                                                                                                                                                                                                                                                                                                                                                                                                                                                                                                                                                                                                                                                                                                                                                                                                                        |                                                                                                            |        |          | ľ<br>(            |
| ALLOWED<br>48% OF<br>35% OF<br>30% OF<br>TOTAL<br>EXISTING & PROP<br>HOUSE<br>NEW BF<br>GARAGI                                                                                                                                                                                                                                                                                                                                                                                                                                                                                                                                                                                                                                                                                                                                                                                                                                                                                                                                                                                                                                                                                                                                                                                                                                                                                                                                                                                                                                                                                                                                                                                                                                                                                                                                                                                                                                                                                                                                                                                                                                                                                                                                                                                                                                                                                                                                                                                                                                                                                                                                                            | FIRST 5000 S.F<br>NEXT 5000 S.F<br>NEXT 40,000 S<br>ALLOWED<br>OSED<br>FIRST FLOOR                                                                                                                                                                         | =_<br>§.F.<br>_                                                             | 1750 S.F.<br>12000 S.F.<br>16,150 S.F.<br>5939 S.F.<br>280 S.F.                                                                                                     | EXISTING<br>NEW                                                                                                                                                                                                                                                                                                                                                                                                                                                                                                                                                                                                                                                                                                                                                                                                                                                                                                                                                                                                                                                                                                                                                                                                                                                                                                                                                                                                                                                                                                                                                                                                                                                                                                                                                                                                                                                                                                                                                                                                                                                                                                                                                          |                                                                                                            |        |          | ľ<br>C<br>F       |
| ALLOWED<br>48% OF<br>35% OF<br>30% OF<br>TOTAL<br>EXISTING & PROP<br>HOUSE<br>NEW BF<br>GARAGI                                                                                                                                                                                                                                                                                                                                                                                                                                                                                                                                                                                                                                                                                                                                                                                                                                                                                                                                                                                                                                                                                                                                                                                                                                                                                                                                                                                                                                                                                                                                                                                                                                                                                                                                                                                                                                                                                                                                                                                                                                                                                                                                                                                                                                                                                                                                                                                                                                                                                                                                                            | FIRST 5000 S.F<br>NEXT 5000 S.F<br>NEXT 40,000 S<br>ALLOWED<br>OSED<br>FIRST FLOOR<br>REAKFAST NOO<br>E #1 AT 50%                                                                                                                                          | =_<br>§.F.<br>_                                                             | 1750 S.F.<br>12000 S.F.<br>16,150 S.F.<br>5939 S.F.<br>280 S.F.<br>276 S.F.                                                                                         | EXISTING<br>NEW<br>EXISTING                                                                                                                                                                                                                                                                                                                                                                                                                                                                                                                                                                                                                                                                                                                                                                                                                                                                                                                                                                                                                                                                                                                                                                                                                                                                                                                                                                                                                                                                                                                                                                                                                                                                                                                                                                                                                                                                                                                                                                                                                                                                                                                                              | 6735 S.F.                                                                                                  |        |          | N<br>()<br>F<br>E |
| ALLOWED<br>48% OF<br>35% OF<br>30% OF<br>TOTAL<br>EXISTING & PROP<br>HOUSE<br>NEW BF<br>GARAGI<br>GARAGI                                                                                                                                                                                                                                                                                                                                                                                                                                                                                                                                                                                                                                                                                                                                                                                                                                                                                                                                                                                                                                                                                                                                                                                                                                                                                                                                                                                                                                                                                                                                                                                                                                                                                                                                                                                                                                                                                                                                                                                                                                                                                                                                                                                                                                                                                                                                                                                                                                                                                                                                                  | FIRST 5000 S.F<br>NEXT 5000 S.F<br>NEXT 40,000 S<br>ALLOWED<br>OSED<br>FIRST FLOOR<br>REAKFAST NOO<br>E #1 AT 50%                                                                                                                                          | =.<br>δ.F. –                                                                | 1750 S.F.<br>12000 S.F.<br>16,150 S.F.<br>5939 S.F.<br>280 S.F.<br>276 S.F.                                                                                         | EXISTING<br>NEW<br>EXISTING<br>* MODIFIED                                                                                                                                                                                                                                                                                                                                                                                                                                                                                                                                                                                                                                                                                                                                                                                                                                                                                                                                                                                                                                                                                                                                                                                                                                                                                                                                                                                                                                                                                                                                                                                                                                                                                                                                                                                                                                                                                                                                                                                                                                                                                                                                |                                                                                                            |        |          | ľ<br>k<br>H<br>H  |
| ALLOWED<br>48% OF<br>35% OF<br>30% OF<br>TOTAL<br>EXISTING & PROP<br>HOUSE<br>NEW BF<br>GARAGI<br>GARAGI<br>HOUSE<br>NEW AE                                                                                                                                                                                                                                                                                                                                                                                                                                                                                                                                                                                                                                                                                                                                                                                                                                                                                                                                                                                                                                                                                                                                                                                                                                                                                                                                                                                                                                                                                                                                                                                                                                                                                                                                                                                                                                                                                                                                                                                                                                                                                                                                                                                                                                                                                                                                                                                                                                                                                                                               | FIRST 5000 S.F<br>NEXT 5000 S.F<br>NEXT 40,000 S<br>ALLOWED<br>OSED<br>FIRST FLOOR<br>EAKFAST NOO<br>E #1 AT 50%<br>E #2 AT 50%<br>SECOND FLOO                                                                                                             | =<br>5.F.<br>-<br>K<br>R<br>GAR, #1                                         | 1750 S.F.<br>12000 S.F.<br>16,150 S.F.<br>5939 S.F.<br>280 S.F.<br>276 S.F.<br>240 S.F.<br>4026 S.F.<br>1200 S.F.                                                   | EXISTING<br>NEW<br>EXISTING<br>* MODIFIED<br>EXISTING<br>NEW                                                                                                                                                                                                                                                                                                                                                                                                                                                                                                                                                                                                                                                                                                                                                                                                                                                                                                                                                                                                                                                                                                                                                                                                                                                                                                                                                                                                                                                                                                                                                                                                                                                                                                                                                                                                                                                                                                                                                                                                                                                                                                             |                                                                                                            |        |          | 1<br>0<br>F<br>E  |
| ALLOWED<br>48% OF<br>35% OF<br>30% OF<br>TOTAL<br>EXISTING & PROP<br>HOUSE<br>NEW BF<br>GARAGI<br>GARAGI<br>HOUSE<br>NEW AE<br>NEW AE                                                                                                                                                                                                                                                                                                                                                                                                                                                                                                                                                                                                                                                                                                                                                                                                                                                                                                                                                                                                                                                                                                                                                                                                                                                                                                                                                                                                                                                                                                                                                                                                                                                                                                                                                                                                                                                                                                                                                                                                                                                                                                                                                                                                                                                                                                                                                                                                                                                                                                                     | FIRST 5000 S.F<br>NEXT 5000 S.F<br>NEXT 40,000 S<br>ALLOWED<br>OSED<br>FIRST FLOOR<br>EAKFAST NOO<br>E #1 AT 50%<br>E #2 AT 50%<br>SECOND FLOO                                                                                                             | =<br>5.F.<br>-<br>K<br>SAR, #1<br>GAR, #2                                   | 1750 S.F.<br>12000 S.F.<br>16,150 S.F.<br>280 S.F.<br>276 S.F.<br>240 S.F.<br>4026 S.F.<br>1200 S.F.<br>520 S.F.                                                    | EXISTING<br>NEW<br>EXISTING<br>* MODIFIED<br>EXISTING<br>NEW<br>NEW                                                                                                                                                                                                                                                                                                                                                                                                                                                                                                                                                                                                                                                                                                                                                                                                                                                                                                                                                                                                                                                                                                                                                                                                                                                                                                                                                                                                                                                                                                                                                                                                                                                                                                                                                                                                                                                                                                                                                                                                                                                                                                      |                                                                                                            |        |          | ľ<br>()<br>F<br>E |
| ALLOWED<br>48% OF<br>35% OF<br>30% OF<br>TOTAL<br>EXISTING & PROP<br>HOUSE<br>NEW BF<br>GARAGI<br>GARAGI<br>GARAGI<br>ALLOWED                                                                                                                                                                                                                                                                                                                                                                                                                                                                                                                                                                                                                                                                                                                                                                                                                                                                                                                                                                                                                                                                                                                                                                                                                                                                                                                                                                                                                                                                                                                                                                                                                                                                                                                                                                                                                                                                                                                                                                                                                                                                                                                                                                                                                                                                                                                                                                                                                                                                                                                             | FIRST 5000 S.F<br>NEXT 5000 S.F<br>NEXT 40,000 S<br>ALLOWED<br>OSED<br>FIRST FLOOR<br>EAKFAST NOO<br>E #1 AT 50%<br>E #2 AT 50%<br>SECOND FLOO                                                                                                             | =.<br>5.F.<br>                                                              | 1750 S.F.<br>12000 S.F.<br>16,150 S.F.<br>280 S.F.<br>276 S.F.<br>240 S.F.<br>4026 S.F.<br>1200 S.F.<br>520 S.F.<br>377 S.F.                                        | EXISTING<br>NEW<br>EXISTING<br>* MODIFIED<br>EXISTING<br>NEW                                                                                                                                                                                                                                                                                                                                                                                                                                                                                                                                                                                                                                                                                                                                                                                                                                                                                                                                                                                                                                                                                                                                                                                                                                                                                                                                                                                                                                                                                                                                                                                                                                                                                                                                                                                                                                                                                                                                                                                                                                                                                                             |                                                                                                            |        |          | ľ<br>G<br>F<br>E  |
| ALLOWED<br>48% OF<br>35% OF<br>30% OF<br>TOTAL<br>EXISTING & PROP<br>HOUSE<br>NEW BF<br>GARAGI<br>GARAGI<br>GARAGI<br>HOUSE<br>NEW AE<br>NEW AE<br>NEW AE<br>NEW AE                                                                                                                                                                                                                                                                                                                                                                                                                                                                                                                                                                                                                                                                                                                                                                                                                                                                                                                                                                                                                                                                                                                                                                                                                                                                                                                                                                                                                                                                                                                                                                                                                                                                                                                                                                                                                                                                                                                                                                                                                                                                                                                                                                                                                                                                                                                                                                                                                                                                                       | FIRST 5000 S.F<br>NEXT 5000 S.F<br>NEXT 40,000 S<br>ALLOWED<br>OSED<br>FIRST FLOOR<br>EAKFAST NOO<br>E #1 AT 50%<br>E #2 AT 50%<br>SECOND FLOO<br>DITION OVER (<br>DUITION OVER (<br>SURE TERRACE                                                          | 5.F.<br>S.F.<br>K<br>SAR, #1<br>GAR, #2<br>SOUTH<br>SOUTH                   | 1750 S.F.<br>12000 S.F.<br>16,150 S.F.<br>280 S.F.<br>276 S.F.<br>240 S.F.<br>240 S.F.<br>1200 S.F.<br>520 S.F.<br>377 S.F.<br>560 S.F.                             | EXISTING<br>NEW<br>EXISTING<br>* MODIFIED<br>EXISTING<br>NEW<br>NEW                                                                                                                                                                                                                                                                                                                                                                                                                                                                                                                                                                                                                                                                                                                                                                                                                                                                                                                                                                                                                                                                                                                                                                                                                                                                                                                                                                                                                                                                                                                                                                                                                                                                                                                                                                                                                                                                                                                                                                                                                                                                                                      | 6735 S.F.                                                                                                  |        |          | l<br>()<br>E      |
| ALLOWED<br>48% OF<br>35% OF<br>30% OF<br>TOTAL<br>EXISTING & PROP<br>HOUSE<br>NEW BF<br>GARAGI<br>GARAGI<br>ALLOWED                                                                                                                                                                                                                                                                                                                                                                                                                                                                                                                                                                                                                                                                                                                                                                                                                                                                                                                                                                                                                                                                                                                                                                                                                                                                                                                                                                                                                                                                                                                                                                                                                                                                                                                                                                                                                                                                                                                                                                                                                                                                                                                                                                                                                                                                                                                                                                                                                                                                                                                                       | FIRST 5000 S.F<br>NEXT 5000 S.F<br>NEXT 40,000 S<br>ALLOWED<br>OSED<br>FIRST FLOOR<br>EAKFAST NOO<br>E #1 AT 50%<br>E #2 AT 50%<br>SECOND FLOO<br>DITION OVER 0<br>SURE TERRACE<br>DITION REAR                                                             | 5.F.<br>S.F.<br>K<br>SAR, #1<br>GAR, #2<br>SOUTH<br>SOUTH                   | 1750 S.F.<br>12000 S.F.<br>16,150 S.F.<br>280 S.F.<br>276 S.F.<br>240 S.F.<br>240 S.F.<br>1200 S.F.<br>520 S.F.<br>377 S.F.<br>560 S.F.                             | EXISTING<br>NEW<br>EXISTING<br>* MODIFIED<br>EXISTING<br>NEW<br>NEW<br>NEW<br>NEW                                                                                                                                                                                                                                                                                                                                                                                                                                                                                                                                                                                                                                                                                                                                                                                                                                                                                                                                                                                                                                                                                                                                                                                                                                                                                                                                                                                                                                                                                                                                                                                                                                                                                                                                                                                                                                                                                                                                                                                                                                                                                        |                                                                                                            |        |          | l<br>()<br>F<br>E |
| ALLOWED<br>48% OF<br>35% OF<br>30% OF<br>TOTAL<br>EXISTING & PROP<br>HOUSE<br>NEW BF<br>GARAGI<br>GARAGI<br>GARAGI<br>NEW AE<br>NEW AE<br>NEW AE<br>NEW AE<br>NEW AE                                                                                                                                                                                                                                                                                                                                                                                                                                                                                                                                                                                                                                                                                                                                                                                                                                                                                                                                                                                                                                                                                                                                                                                                                                                                                                                                                                                                                                                                                                                                                                                                                                                                                                                                                                                                                                                                                                                                                                                                                                                                                                                                                                                                                                                                                                                                                                                                                                                                                      | FIRST 5000 S.F<br>NEXT 5000 S.F<br>NEXT 40,000 S<br>ALLOWED<br>OSED<br>FIRST FLOOR<br>EAKFAST NOO<br>E #1 AT 50%<br>E #2 AT 50%<br>SECOND FLOO<br>DITION OVER 0<br>SURE TERRACE<br>DITION REAR                                                             | S.F.<br>S.F.<br>K<br>GAR, #1<br>GAR, #2<br>SOUTH<br>SOUTH<br>SOUTH<br>NORTH | 1750 S.F.<br>12000 S.F.<br>16,150 S.F.<br>280 S.F.<br>276 S.F.<br>240 S.F.<br>240 S.F.<br>1200 S.F.<br>520 S.F.<br>377 S.F.<br>560 S.F.                             | EXISTING<br>NEW<br>EXISTING<br>* MODIFIED<br>EXISTING<br>NEW<br>NEW<br>NEW<br>NEW<br>NEW<br>NEW                                                                                                                                                                                                                                                                                                                                                                                                                                                                                                                                                                                                                                                                                                                                                                                                                                                                                                                                                                                                                                                                                                                                                                                                                                                                                                                                                                                                                                                                                                                                                                                                                                                                                                                                                                                                                                                                                                                                                                                                                                                                          | 6735 S.F.                                                                                                  |        |          | l<br>()<br>F<br>E |
| ALLOWED 48% OF 35% OF 30% OF TOTAL EXISTING & PROP HOUSE NEW BF GARAGI GARAGI GARAGI ALLOWED HOUSE NEW ALLOWED NEW ALLOWED HOUSE NEW ALLOWED HOUS NEW ALLOWED HOUSE NEW HOUSE NEW ALLOWED HOUSE                                                                                                                                                                                                                                                                                                                                                                                                                                                                                                                             | FIRST 5000 S.F<br>NEXT 5000 S.F<br>NEXT 40,000 S<br>ALLOWED<br>OSED<br>FIRST FLOOR<br>EAKFAST NOO<br>E #1 AT 50%<br>E #2 AT 50%<br>SECOND FLOO<br>DITION OVER 0<br>DUITION OVER 0<br>SURE TERRACE<br>DITION REAR<br>DITION REAR                            | S.F.<br>S.F.<br>K<br>GAR, #1<br>GAR, #2<br>SOUTH<br>SOUTH<br>SOUTH<br>NORTH | 1750 S.F.<br>12000 S.F.<br>16,150 S.F.<br>280 S.F.<br>276 S.F.<br>240 S.F.<br>4026 S.F.<br>1200 S.F.<br>520 S.F.<br>377 S.F.<br>560 S.F.<br>747 S.F.                | EXISTING<br>NEW<br>EXISTING<br>* MODIFIED<br>EXISTING<br>NEW<br>NEW<br>NEW<br>NEW<br>NEW<br>NEW                                                                                                                                                                                                                                                                                                                                                                                                                                                                                                                                                                                                                                                                                                                                                                                                                                                                                                                                                                                                                                                                                                                                                                                                                                                                                                                                                                                                                                                                                                                                                                                                                                                                                                                                                                                                                                                                                                                                                                                                                                                                          | 6735 S.F.<br>7053 SQ. FT                                                                                   |        |          | l<br>()<br>F<br>E |
| ALLOWED<br>48% OF<br>35% OF<br>30% OF<br>TOTAL<br>EXISTING & PROP<br>HOUSE<br>NEW BF<br>GARAGE<br>GARAGE<br>ARAGE<br>NEW AE<br>NEW AE<br>NEW AE<br>NEW AE<br>NEW AE<br>NEW AE<br>NEW AE<br>NEW AE                                                                                                                                                                                                                                                                                                                                                                                                                                                                                                                                                                                                                                                                                                                                                                                                                                                                                                                                                                                                                                                                                                                                                                                                                                                                                                                                                                                                                                                                                                                                                                                                                                                                                                                                                                                                                                                                                                                                                                                                                                                                                                                                                                                                                                                                                                                                                                                                                                                         | FIRST 5000 S.F<br>NEXT 5000 S.F<br>NEXT 40,000 S<br>ALLOWED<br>OSED<br>FIRST FLOOR<br>EAKFAST NOO<br>E #1 AT 50%<br>E #2 AT 50%<br>SECOND FLOO<br>DITION OVER 0<br>DUITION OVER 0<br>SURE TERRACE<br>DITION REAR<br>DITION REAR                            | S.F.<br>S.F.<br>-<br>-<br>-<br>-<br>-<br>-<br>-<br>-<br>-<br>-<br>-<br>-    | 1750 S.F.<br>12000 S.F.<br>16,150 S.F.<br>280 S.F.<br>276 S.F.<br>240 S.F.<br>4026 S.F.<br>1200 S.F.<br>520 S.F.<br>377 S.F.<br>560 S.F.<br>747 S.F.                | EXISTING<br>NEW<br>EXISTING<br>* MODIFIED<br>EXISTING<br>NEW<br>NEW<br>NEW<br>NEW<br>NEW<br>NEW                                                                                                                                                                                                                                                                                                                                                                                                                                                                                                                                                                                                                                                                                                                                                                                                                                                                                                                                                                                                                                                                                                                                                                                                                                                                                                                                                                                                                                                                                                                                                                                                                                                                                                                                                                                                                                                                                                                                                                                                                                                                          | 6735 S.F.<br>7053 SQ. FT                                                                                   |        |          | l<br>()<br>E      |
| ALLOWED<br>48% OF<br>35% OF<br>30% OF<br>TOTAL<br>EXISTING & PROP<br>HOUSE<br>NEW BF<br>GARAGI<br>GARAGI<br>HOUSE<br>NEW AD<br>ENCLOS<br>NEW AD<br>ENCLOS<br>ENCLOS<br>NEW AD<br>ENCLOS<br>NEW AD<br>ENCLOS<br>ENCLOS<br>ENCLOS<br>ENCLOS<br>ENCLOS<br>ENCLOS<br>ENCLOS<br>ENCLOS<br>ENCLOS<br>ENCLOS<br>ENCLOS<br>ENCLOS<br>ENCLOS<br>ENCLOS<br>ENCLOS<br>ENCLOS<br>ENCLOS<br>ENCLOS<br>ENCLOS<br>ENCLOS<br>ENCLOS<br>ENCLOS<br>ENCLOS<br>ENCLOS<br>ENCLOS<br>ENCLOS<br>ENCLOS<br>ENCLOS<br>ENCLOS<br>ENCLOS<br>ENCLOS<br>ENCLOS<br>ENCLOS<br>ENCLOS<br>ENCLOS<br>ENCLOS<br>ENCLOS<br>ENCLOS<br>ENCLOS<br>ENCLOS<br>ENCLOS<br>ENCLOS<br>ENCLOS<br>ENCLOS<br>ENCLOS<br>ENCLOS<br>ENCLOS<br>ENCLOS<br>ENCLOS<br>ENCLOS<br>ENCLOS<br>ENCLOS<br>ENCLOS<br>ENCLOS<br>ENCLOS<br>ENCLOS<br>ENCLOS<br>ENCLOS<br>ENCLOS<br>ENCLOS<br>ENCLOS<br>ENCLOS<br>ENCLOS<br>ENCLOS<br>ENCLOS<br>ENCLOS<br>ENCLOS<br>ENCLOS<br>ENCLOS<br>ENCLOS<br>ENCLOS<br>ENCLOS<br>ENCLOS<br>ENCLOS<br>ENCLOS<br>ENCLOS<br>ENCLOS<br>ENCLOS<br>ENCLOS<br>ENCLOS<br>ENCLOS<br>ENCLOS | FIRST 5000 S.F<br>NEXT 40,000 S<br>ALLOWED<br>OSED<br>FIRST FLOOR<br>EAKFAST NOO<br>E #1 AT 50%<br>E #2 AT 50%<br>SECOND FLOO<br>DITION OVER 0<br>DITION OVER 0<br>SURE TERRACE<br>DITION REAR<br>DITION REAR<br>DITION REAR                               | S.F.<br>S.F.<br>-<br>-<br>-<br>-<br>-<br>-<br>-<br>-<br>-<br>-<br>-<br>-    | 1750 S.F.<br>12000 S.F.<br>16,150 S.F.<br>280 S.F.<br>276 S.F.<br>240 S.F.<br>4026 S.F.<br>1200 S.F.<br>520 S.F.<br>377 S.F.<br>560 S.F.<br>747 S.F.<br>16,150 S.F. | EXISTING<br>NEW<br>EXISTING<br>* MODIFIED<br>EXISTING<br>NEW<br>NEW<br>NEW<br>NEW<br>NEW<br>NEW<br>NEW                                                                                                                                                                                                                                                                                                                                                                                                                                                                                                                                                                                                                                                                                                                                                                                                                                                                                                                                                                                                                                                                                                                                                                                                                                                                                                                                                                                                                                                                                                                                                                                                                                                                                                                                                                                                                                                                                                                                                                                                                                                                   | 6735 S.F.<br>7053 SQ. FT<br><u>13,788 SQ. FT. TOTAL</u><br>JSE COVERGE                                     |        |          | ľ<br>()<br>F      |
| ALLOWED<br>48% OF<br>35% OF<br>30% OF<br>TOTAL<br>EXISTING & PROP<br>HOUSE<br>SARAGI<br>GARAGI<br>HOUSE<br>NEW AE<br>ENCLOS<br>NEW AE<br>ENCLOS<br>ENCLOS<br>NEW AE<br>ENCLOS<br>ENCLOS<br>ENCLOS<br>ENCLOS<br>ENCLOS<br>ENCLOS<br>ENCLOS<br>ENCLOS<br>ENCLOS<br>ENCLOS<br>ENCLOS<br>ENCLOS<br>ENCLOS<br>ENCLOS<br>ENCLOS<br>ENCLOS<br>ENCLOS<br>ENCLOS<br>ENCLOS<br>ENCLOS<br>ENCLOS<br>ENCLOS<br>ENCLOS<br>ENCLOS<br>ENCLOS<br>ENCLOS<br>ENCLOS<br>ENCLOS<br>ENCLOS<br>ENCLOS<br>ENCLOS<br>ENCLOS<br>ENCLOS<br>ENCLOS<br>ENCLOS<br>ENCLOS<br>ENCLOS<br>ENCLOS<br>ENCLOS<br>ENCLOS<br>ENCLOS<br>ENCLOS<br>ENCLOS<br>ENCLOS<br>ENCLOS<br>ENCLOS<br>ENCLOS<br>ENCLOS<br>ENCLOS<br>ENCLOS<br>ENCLOS<br>ENCLOS<br>ENCLOS<br>ENCLOS<br>ENCLOS<br>ENCLOS<br>ENCLOS<br>ENCLOS<br>ENCLOS<br>ENCLOS<br>ENCLOS<br>ENCLOS<br>ENCLOS<br>ENCLOS<br>ENCLOS<br>ENCLOS<br>ENCLOS<br>ENCLOS<br>ENCLOS<br>ENCLOS<br>ENCLOS<br>ENCLOS<br>ENCLOS<br>ENCLOS<br>ENCLOS<br>ENCLOS<br>ENCLOS<br>ENCLOS<br>ENCLOS<br>ENCLOS<br>ENCLOS<br>ENCLOS<br>ENCLOS<br>ENCLOS<br>ENCLOS<br>ENCLOS<br>ENCLOS<br>ENCLOS<br>ENCLOS<br>ENCLOS<br>ENCLOS<br>ENCLOS<br>ENCLOS<br>ENCLOS<br>ENCLOS<br>ENCLOS<br>ENCLOS<br>ENCLOS<br>ENCLOS<br>ENCLOS<br>ENCLOS<br>ENCLOS<br>ENCLOS<br>ENCLOS<br>ENCLOS<br>ENCLOS<br>ENCLOS<br>ENCLOS<br>ENCLOS<br>ENCLOS<br>ENCLOS<br>ENCLOS<br>ENCLOS<br>ENCLOS<br>ENCLOS<br>ENCLOS<br>ENCLOS<br>ENCLOS<br>ENCLOS<br>ENCLOS<br>ENCLOS<br>ENCLOS<br>ENCLOS<br>ENCLOS<br>ENCLOS<br>ENCLOS<br>ENCLOS<br>ENCLOS<br>ENCLOS<br>ENCLOS<br>ENCLOS<br>ENCLOS<br>ENCLOS<br>ENCLOS<br>ENCLOS<br>ENCLOS<br>ENCLOS<br>ENCLOS<br>ENCLOS<br>ENCLOS<br>ENCLOS<br>ENCLOS<br>ENCLOS | FIRST 5000 S.F<br>NEXT 40,000 S<br>ALLOWED<br>OSED<br>FIRST FLOOR<br>EAKFAST NOO<br>E #1 AT 50%<br>E #2 AT 50%<br>SECOND FLOO<br>DITION OVER 0<br>DITION OVER 0<br>SURE TERRACE<br>DITION REAR<br>DITION REAR<br>DITION REAR<br>DITION REAR                | S.F.                                                                        | 1750 S.F.<br>12000 S.F.<br>16,150 S.F.<br>280 S.F.<br>276 S.F.<br>240 S.F.<br>4026 S.F.<br>1200 S.F.<br>520 S.F.<br>377 S.F.<br>560 S.F.<br>747 S.F.<br>16,150 S.F. | EXISTING<br>NEW<br>EXISTING<br>* MODIFIED<br>EXISTING<br>NEW<br>NEW<br>NEW<br>NEW<br>NEW<br>NEW<br>NEW                                                                                                                                                                                                                                                                                                                                                                                                                                                                                                                                                                                                                                                                                                                                                                                                                                                                                                                                                                                                                                                                                                                                                                                                                                                                                                                                                                                                                                                                                                                                                                                                                                                                                                                                                                                                                                                                                                                                                                                                                                                                   | 6735 S.F.<br>7053 SQ. FT<br><u>13,788 SQ. FT. TOTAL</u><br>JSE_COVERGE                                     |        |          |                   |
| ALLOWED<br>48% OF<br>35% OF<br>30% OF<br>TOTAL<br>EXISTING & PROP<br>HOUSE<br>NEW BF<br>GARAGI<br>GARAGI<br>HOUSE<br>NEW AD<br>ENCLOS<br>NEW AD<br>ENCLOS<br>ENCLOS<br>NEW AD<br>ENCLOS<br>NEW AD<br>ENCLOS<br>ENCLOS<br>ENCLOS<br>ENCLOS<br>ENCLOS<br>ENCLOS<br>ENCLOS<br>ENCLOS<br>ENCLOS<br>ENCLOS<br>ENCLOS<br>ENCLOS<br>ENCLOS<br>ENCLOS<br>ENCLOS<br>ENCLOS<br>ENCLOS<br>ENCLOS<br>ENCLOS<br>ENCLOS<br>ENCLOS<br>ENCLOS<br>ENCLOS<br>ENCLOS<br>ENCLOS<br>ENCLOS<br>ENCLOS<br>ENCLOS<br>ENCLOS<br>ENCLOS<br>ENCLOS<br>ENCLOS<br>ENCLOS<br>ENCLOS<br>ENCLOS<br>ENCLOS<br>ENCLOS<br>ENCLOS<br>ENCLOS<br>ENCLOS<br>ENCLOS<br>ENCLOS<br>ENCLOS<br>ENCLOS<br>ENCLOS<br>ENCLOS<br>ENCLOS<br>ENCLOS<br>ENCLOS<br>ENCLOS<br>ENCLOS<br>ENCLOS<br>ENCLOS<br>ENCLOS<br>ENCLOS<br>ENCLOS<br>ENCLOS<br>ENCLOS<br>ENCLOS<br>ENCLOS<br>ENCLOS<br>ENCLOS<br>ENCLOS<br>ENCLOS<br>ENCLOS<br>ENCLOS<br>ENCLOS<br>ENCLOS<br>ENCLOS<br>ENCLOS<br>ENCLOS<br>ENCLOS<br>ENCLOS<br>ENCLOS<br>ENCLOS<br>ENCLOS<br>ENCLOS<br>ENCLOS<br>ENCLOS<br>ENCLOS<br>ENCLOS<br>ENCLOS | FIRST 5000 S.F<br>NEXT 40,000 S<br>ALLOWED<br>OSED<br>FIRST FLOOR<br>EAKFAST NOO<br>E #1 AT 50%<br>E #2 AT 50%<br>SECOND FLOO<br>DITION OVER 0<br>DITION OVER 0<br>SURE TERRACE<br>DITION REAR<br>DITION REAR<br>DITION REAR<br>DITION REAR<br>DITION REAR | S.F.                                                                        | 1750 S.F.<br>12000 S.F.<br>16,150 S.F.<br>280 S.F.<br>276 S.F.<br>240 S.F.<br>4026 S.F.<br>1200 S.F.<br>520 S.F.<br>377 S.F.<br>560 S.F.<br>747 S.F.<br>16,150 S.F. | EXISTING<br>NEW<br>EXISTING<br>* MODIFIED<br>EXISTING<br>NEW<br>NEW<br>NEW<br>NEW<br>NEW<br>NEW<br>NEW                                                                                                                                                                                                                                                                                                                                                                                                                                                                                                                                                                                                                                                                                                                                                                                                                                                                                                                                                                                                                                                                                                                                                                                                                                                                                                                                                                                                                                                                                                                                                                                                                                                                                                                                                                                                                                                                                                                                                                                                                                                                   | 6735 S.F.<br>7053 SQ. FT<br><u>13,788 SQ. FT. TOTAL</u><br>JSE COVERGE<br>AGE<br>AGE                       |        |          |                   |
| ALLOWED<br>48% OF<br>35% OF<br>30% OF<br>TOTAL<br>EXISTING & PROP<br>HOUSE<br>NEW BF<br>GARAGI<br>GARAGI<br>HOUSE<br>NEW AE<br>NEW AE                                                                                                                                                                                                                                                                                                                                                                                                                                                                                                                                                                                                                                                                                                                                                                                                                                                                                                                                                                                                                                                                                                                                                                                                                                                                                                                                                                                                                                                                                                                                                                                                                                                                                                                                                                                                                                                                                                                                                                                                                                                                                                                                                                                                                                                                                                                                           | FIRST 5000 S.F<br>NEXT 40,000 S<br>ALLOWED<br>OSED<br>FIRST FLOOR<br>EAKFAST NOO<br>E #1 AT 50%<br>E #2 AT 50%<br>SECOND FLOO<br>DITION OVER 0<br>DITION OVER 0<br>SURE TERRACE<br>DITION REAR<br>DITION REAR<br>DITION REAR<br>DITION REAR<br>DITION REAR | S.F.                                                                        | 1750 S.F.<br>12000 S.F.<br>16,150 S.F.<br>280 S.F.<br>276 S.F.<br>240 S.F.<br>4026 S.F.<br>1200 S.F.<br>520 S.F.<br>377 S.F.<br>560 S.F.<br>747 S.F.<br>16,150 S.F. | EXISTING<br>NEW<br>EXISTING<br>* MODIFIED<br>EXISTING<br>NEW<br>NEW<br>NEW<br>NEW<br>NEW<br>NEW<br>NEW<br>NEW<br>Sew<br>Second States of the second states o | 6735 S.F.<br>7053 SQ. FT<br><u>13,788 SQ. FT. TOTAL</u><br>JSE COVERGE<br>AGE<br>AGE<br>AGE                |        |          |                   |
| ALLOWED<br>48% OF<br>35% OF<br>30% OF<br>TOTAL<br>EXISTING & PROP<br>HOUSE<br>NEW BF<br>GARAGI<br>GARAGI<br>HOUSE<br>NEW AE<br>NEW AE                                                                                                                                                                                                                                                                                                                                                                                                                                                                                                                                                                                                                                                                                                                                                                                                                                                                                                                                                                                                                                                                                                                                                                                                                                                                                                                                                                                                                                                                                                                                                                                                                                                                                                                                                                                                                                                                                                                                                                                                                                                                                                                                                                                                                                                                                                                                           | FIRST 5000 S.F<br>NEXT 40,000 S<br>ALLOWED<br>OSED<br>FIRST FLOOR<br>EAKFAST NOO<br>E #1 AT 50%<br>E #2 AT 50%<br>SECOND FLOO<br>DITION OVER 0<br>DITION OVER 0<br>SURE TERRACE<br>DITION REAR<br>DITION REAR<br>DITION REAR<br>DITION REAR<br>DITION REAR | S.F.                                                                        | 1750 S.F.<br>12000 S.F.<br>16,150 S.F.<br>280 S.F.<br>276 S.F.<br>240 S.F.<br>4026 S.F.<br>1200 S.F.<br>520 S.F.<br>377 S.F.<br>560 S.F.<br>747 S.F.<br>16,150 S.F. | EXISTING<br>NEW<br>EXISTING<br>* MODIFIED<br>* MODIFIED<br>EXISTING<br>NEW<br>NEW<br>NEW<br>NEW<br>NEW<br>NEW<br>NEW<br>NEW<br>NEW<br>Sev<br>Cover<br>-7492 S.F. HOU<br>-3899 COVER<br>-6100 COVER<br>-2700 COVER                                                                                                                                                                                                                                                                                                                                                                                                                                                                                                                                                                                                                                                                                                                                                                                                                                                                                                                                                                                                                                                                                                                                                                                                                                                                                                                                                                                                                                                                                                                                                                                                                                                                                                                                                                                                                                                                                                                                                        | 6735 S.F.<br>7053 SQ. FT<br><u>13,788 SQ. FT. TOTAL</u><br>JSE COVERGE<br>AGE<br>AGE<br>AGE                |        |          |                   |
| ALLOWED<br>48% OF<br>35% OF<br>30% OF<br>TOTAL<br>EXISTING & PROP<br>HOUSE<br>NEW BF<br>GARAGI<br>GARAGI<br>HOUSE<br>NEW AE<br>NEW AE                                                                                                                                                                                                                                                                                                                                                                                                                                                                                                                                                                                                                                                                                                                                                                                                                                                                                                                                                                                                                                                                                                                                                                                                                                                                                                                                                                                                                                                                                                                                                                                                                                                                                                                                                                                                                                                                                                                                                                                                                                                                                                                                                                                                                                                                                                                                           | FIRST 5000 S.F<br>NEXT 40,000 S<br>ALLOWED<br>OSED<br>FIRST FLOOR<br>EAKFAST NOO<br>E #1 AT 50%<br>E #2 AT 50%<br>SECOND FLOO<br>DITION OVER 0<br>DITION OVER 0<br>SURE TERRACE<br>DITION REAR<br>DITION REAR<br>DITION REAR<br>DITION REAR<br>DITION REAR | S.F.                                                                        | 1750 S.F.<br>12000 S.F.<br>16,150 S.F.<br>280 S.F.<br>276 S.F.<br>240 S.F.<br>4026 S.F.<br>1200 S.F.<br>520 S.F.<br>377 S.F.<br>560 S.F.<br>747 S.F.<br>16,150 S.F. | EXISTING<br>NEW<br>EXISTING<br>* MODIFIED<br>* MODIFIED<br>EXISTING<br>NEW<br>NEW<br>NEW<br>NEW<br>NEW<br>NEW<br>NEW<br>NEW<br>NEW<br>Set<br>-7492 S.F. HOU<br>-3899 COVER<br>-6100 COVER<br>-2700 COVER<br>-20,191 COVE                                                                                                                                                                                                                                                                                                                                                                                                                                                                                                                                                                                                                                                                                                                                                                                                                                                                                                                                                                                                                                                                                                                                                                                                                                                                                                                                                                                                                                                                                                                                                                                                                                                                                                                                                                                                                                                                                                                                                 | 6735 S.F.<br>7053 SQ. FT<br><u>13,788 SQ. FT. TOTAL</u><br>JSE COVERGE<br>AGE<br>AGE<br>AGE<br>AGE<br>RAGE |        |          |                   |
| ALLOWED<br>48% OF<br>35% OF<br>30% OF<br>TOTAL<br>EXISTING & PROP<br>HOUSE<br>NEW BF<br>GARAGI<br>GARAGI<br>HOUSE<br>NEW AE<br>NEW AE                                                                                                                                                                                                                                                                                                                                                                                                                                                                                                                                                                                                                                                                                                                                                                                                                                                                                                                                                                                                                                                                                                                                                                                                                                                                                                                                                                                                                                                                                                                                                                                                                                                                                                                                                                                                                                                                                                                                                                                                                                                                                                                                                                                                                                                                                                                                           | FIRST 5000 S.F<br>NEXT 40,000 S<br>ALLOWED<br>OSED<br>FIRST FLOOR<br>EAKFAST NOO<br>E #1 AT 50%<br>E #2 AT 50%<br>SECOND FLOO<br>DITION OVER 0<br>DITION OVER 0<br>SURE TERRACE<br>DITION REAR<br>DITION REAR<br>DITION REAR<br>DITION REAR<br>DITION REAR | S.F.                                                                        | 1750 S.F.<br>12000 S.F.<br>16,150 S.F.<br>280 S.F.<br>276 S.F.<br>240 S.F.<br>4026 S.F.<br>1200 S.F.<br>520 S.F.<br>377 S.F.<br>560 S.F.<br>747 S.F.<br>16,150 S.F. | EXISTING<br>NEW<br>EXISTING<br>* MODIFIED<br>* MODIFIED<br>EXISTING<br>NEW<br>NEW<br>NEW<br>NEW<br>NEW<br>NEW<br>NEW<br>NEW<br>NEW<br>Set<br>-7492 S.F. HOU<br>-3899 COVER<br>-6100 COVER<br>-2700 COVER<br>-20,191 COVE                                                                                                                                                                                                                                                                                                                                                                                                                                                                                                                                                                                                                                                                                                                                                                                                                                                                                                                                                                                                                                                                                                                                                                                                                                                                                                                                                                                                                                                                                                                                                                                                                                                                                                                                                                                                                                                                                                                                                 | 6735 S.F.<br>7053 SQ. FT<br><u>13,788 SQ. FT. TOTAL</u><br>JSE COVERGE<br>AGE<br>AGE<br>AGE<br>AGE<br>RAGE |        |          |                   |
| ALLOWED<br>48% OF<br>35% OF<br>30% OF<br>TOTAL<br>EXISTING & PROP<br>HOUSE<br>NEW BF<br>GARAGI<br>GARAGI<br>HOUSE<br>NEW AE<br>NEW AE                                                                                                                                                                                                                                                                                                                                                                                                                                                                                                                                                                                                                                                                                                                                                                                                                                                                                                                                                                                                                                                                                                                                                                                                                                                                                                                                                                                                                                                                                                                                                                                                                                                                                                                                                                                                                                                                                                                                                                                                                                                                                                                                                                                                                                                                                                                                           | FIRST 5000 S.F<br>NEXT 40,000 S<br>ALLOWED<br>OSED<br>FIRST FLOOR<br>EAKFAST NOO<br>E #1 AT 50%<br>E #2 AT 50%<br>SECOND FLOO<br>DITION OVER 0<br>DITION OVER 0<br>SURE TERRACE<br>DITION REAR<br>DITION REAR<br>DITION REAR<br>DITION REAR<br>DITION REAR | S.F.                                                                        | 1750 S.F.<br>12000 S.F.<br>16,150 S.F.<br>280 S.F.<br>276 S.F.<br>240 S.F.<br>4026 S.F.<br>1200 S.F.<br>520 S.F.<br>377 S.F.<br>560 S.F.<br>747 S.F.<br>16,150 S.F. | EXISTING<br>NEW<br>EXISTING<br>* MODIFIED<br>* MODIFIED<br>EXISTING<br>NEW<br>NEW<br>NEW<br>NEW<br>NEW<br>NEW<br>NEW<br>NEW<br>NEW<br>Set<br>-7492 S.F. HOU<br>-3899 COVER<br>-6100 COVER<br>-2700 COVER<br>-20,191 COVE                                                                                                                                                                                                                                                                                                                                                                                                                                                                                                                                                                                                                                                                                                                                                                                                                                                                                                                                                                                                                                                                                                                                                                                                                                                                                                                                                                                                                                                                                                                                                                                                                                                                                                                                                                                                                                                                                                                                                 | 6735 S.F.<br>7053 SQ. FT<br><u>13,788 SQ. FT. TOTAL</u><br>JSE COVERGE<br>AGE<br>AGE<br>AGE<br>AGE<br>RAGE |        |          |                   |