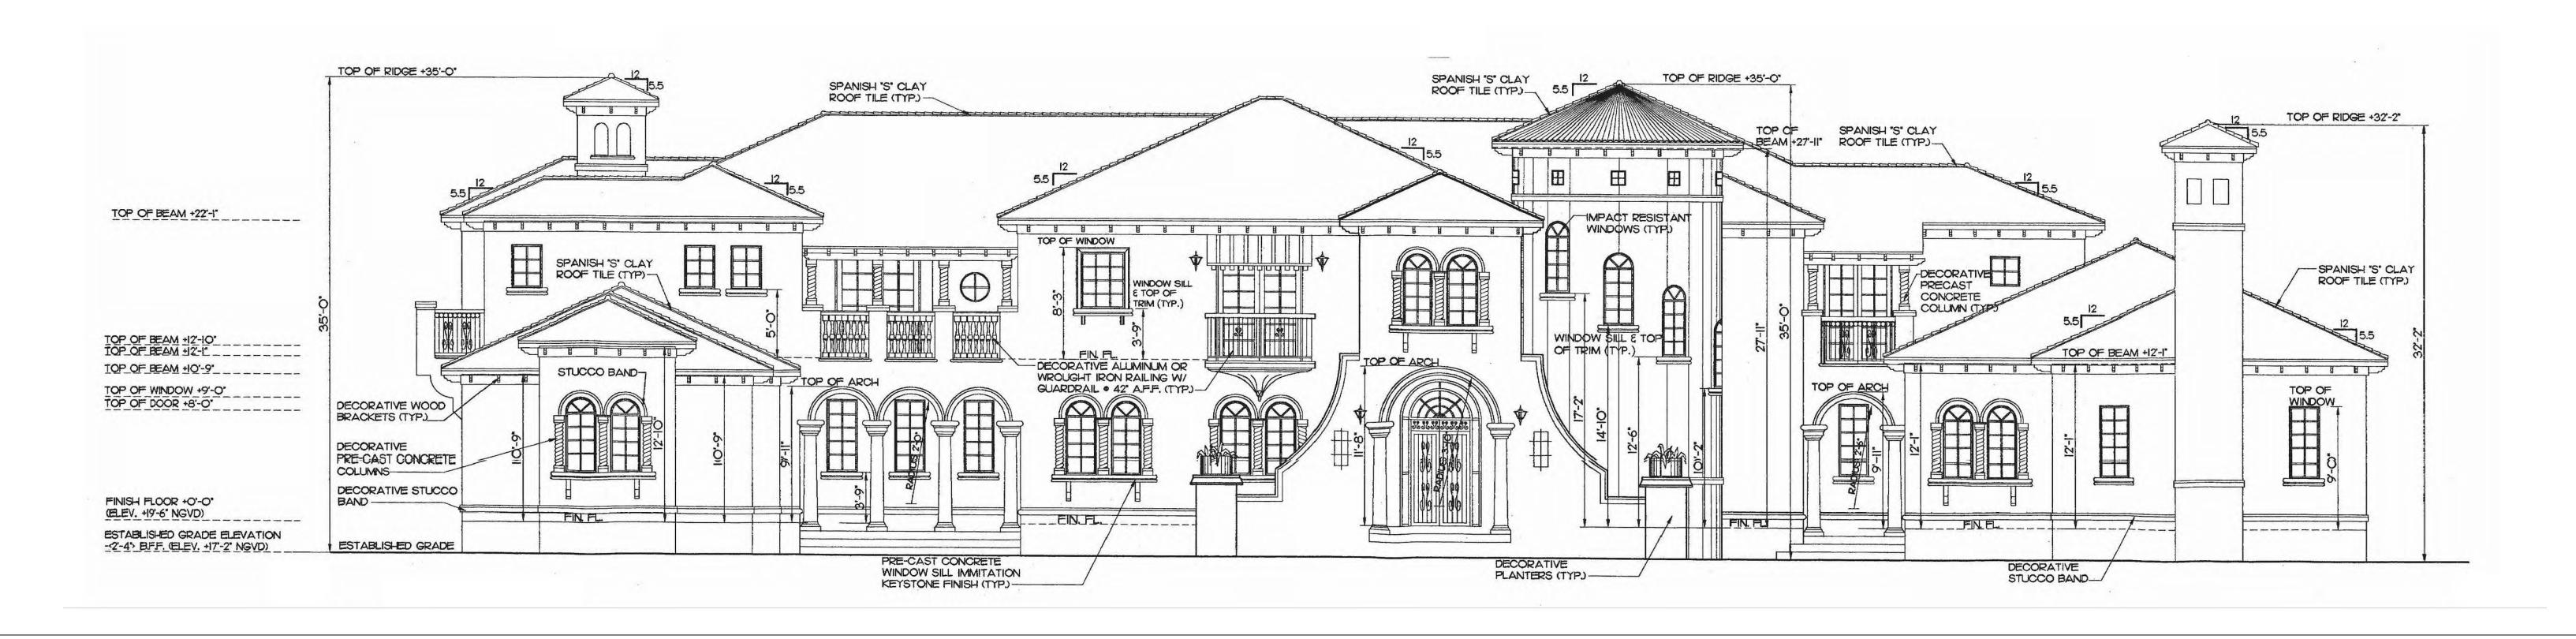

rovide the security equal to or greater than that of a hook and eye type latch incorporating a spring actuated retaining lever (commonly referred to as a safety gate hook).

6 — The bottom of the child mesh safety barrier shall not be more than 1 inch (25 mm) above the deck or installed surface (grade).







-7,585 S.F. PROVIDED















| E | XIS | TIN | G S | ECOI    | ND F  | LC | DOR   |
|---|-----|-----|-----|---------|-------|----|-------|
| 0 | 4'  | 8'  | 16  | ,SCALE: | 3/16" | =  | 1'-0" |











EFFECTED BY NEW SECOND LEVEL TO BE BUILT ABOVE.

PROPOSED GROUND FLOR PLAN 4' 8' 16, SCALE: 3/16'' = 1'-0''







PROPOSED SECOND FLOOR PLAN 4' 8' 16', SCALE: 3/16'' = 1'-0''









# 4026 SQ. FT EXISTING

# 3398 SQ. FT NEW











# EXISTING GROUND LEVEL FOOTPRINT.







. \_..





PROPOSED FRONT ELEVATION

















## **REAR ELEVATION** 3/16" EXISTING



**REAR ELEVATION NEW-WEST** 



## SIDE ELEVATION NEW-SOUTH



## SIDE ELEVATION EXISTING-SOUTH



## 3/16"



INDICATES EXISTING GROUND LEVEL GARAGE BAY TO BE REMOVED 340 SQ. FT.









**NEW-NORTH** 

SIDE ELEVATION

3/16"

## SIDE ELEVATION 3/16"







CABANA SIDE ELEVATION  $\frac{1}{4}$ " WEST







FRONT





FRONT





REAR







REAR