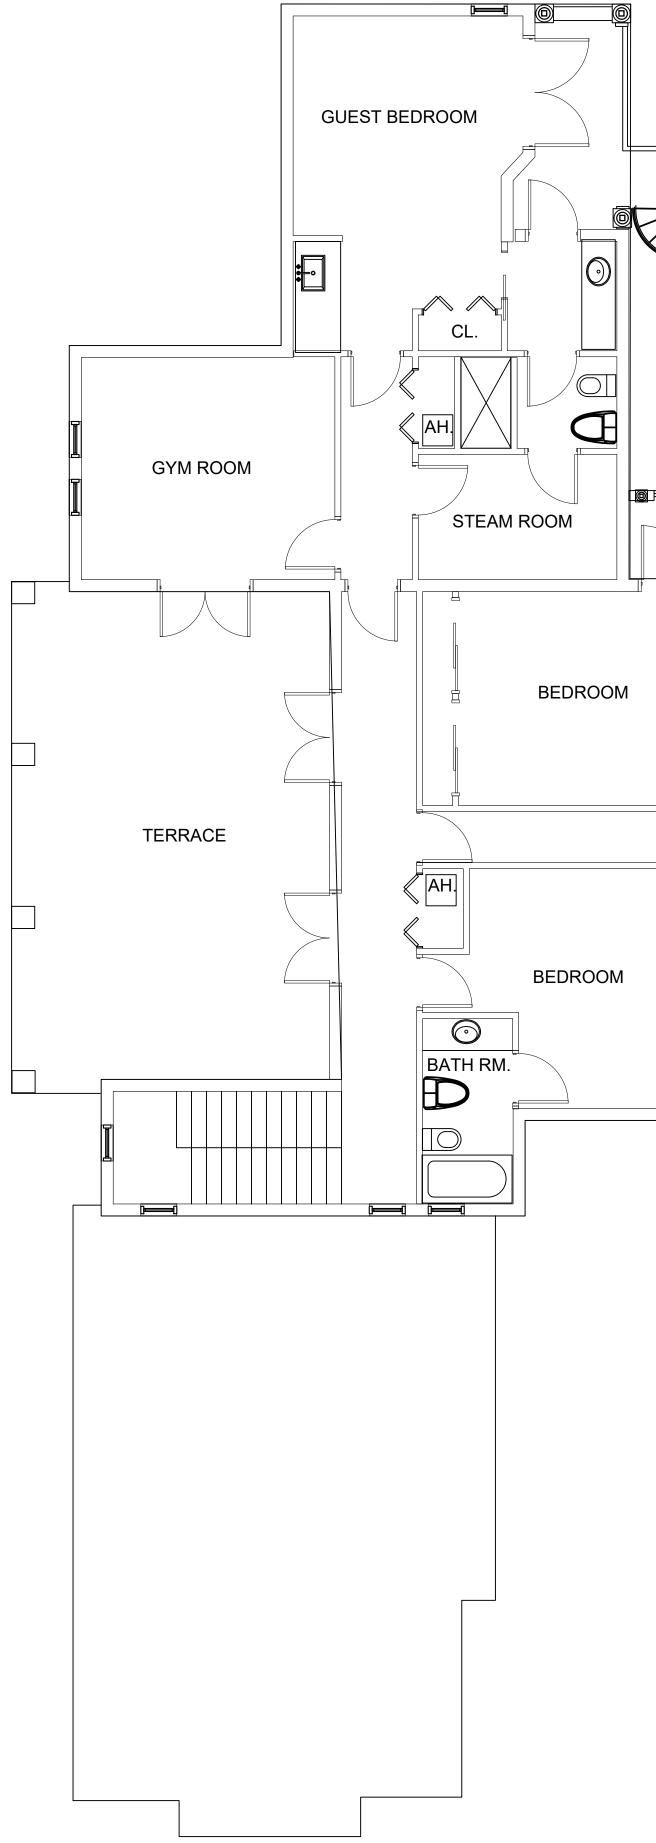

ith a minimum of two screws at the top and two at the bottom with the remaining screws spaced a maximum of 6 inches (152 mm) apart on center.

4 — Patio deck sleeves (vertical post receptacles) placed inside the patio surface shall be of a nonconductive material.

5 — A latching device shall attach each barrier section at a height no lower than 45 inches (11 613 mm) above grade. Common latching devices that include, but are not limited to, devices that provide the security equal to or greater than that of a hook and eye type latch incorporating a spring actuated retaining lever (commonly referred to as a safety gate hook).

6 — The bottom of the child mesh safety barrier shall not be more than 1 inch (25 mm) above the deck or installed surface (grade).







-7,585 S.F. PROVIDED















| E | XIS | TIN | G S | ECOI    | ND F  | LC | DOR   |
|---|-----|-----|-----|---------|-------|----|-------|
| 0 | 4'  | 8'  | 16  | ,SCALE: | 3/16" | =  | 1'-0" |











EFFECTED BY NEW SECOND LEVEL TO BE BUILT ABOVE.

PROPOSED GROUND FLOR PLAN 4' 8' 16, SCALE: 3/16'' = 1'-0''







PROPOSED SECOND FLOOR PLAN 4' 8' 16', SCALE: 3/16'' = 1'-0''









# 4026 SQ. FT EXISTING

# 3398 SQ. FT NEW











# EXISTING GROUND LEVEL FOOTPRINT.







. \_..





PROPOSED FRONT ELEVATION

















## **REAR ELEVATION** 3/16" EXISTING



**REAR ELEVATION NEW-WEST** 



## SIDE ELEVATION NEW-SOUTH



## SIDE ELEVATION EXISTING-SOUTH



## 3/16"



INDICATES EXISTING GROUND LEVEL GARAGE BAY TO BE REMOVED 340 SQ. FT.









**NEW-NORTH** 

SIDE ELEVATION

3/16"

## SIDE ELEVATIO