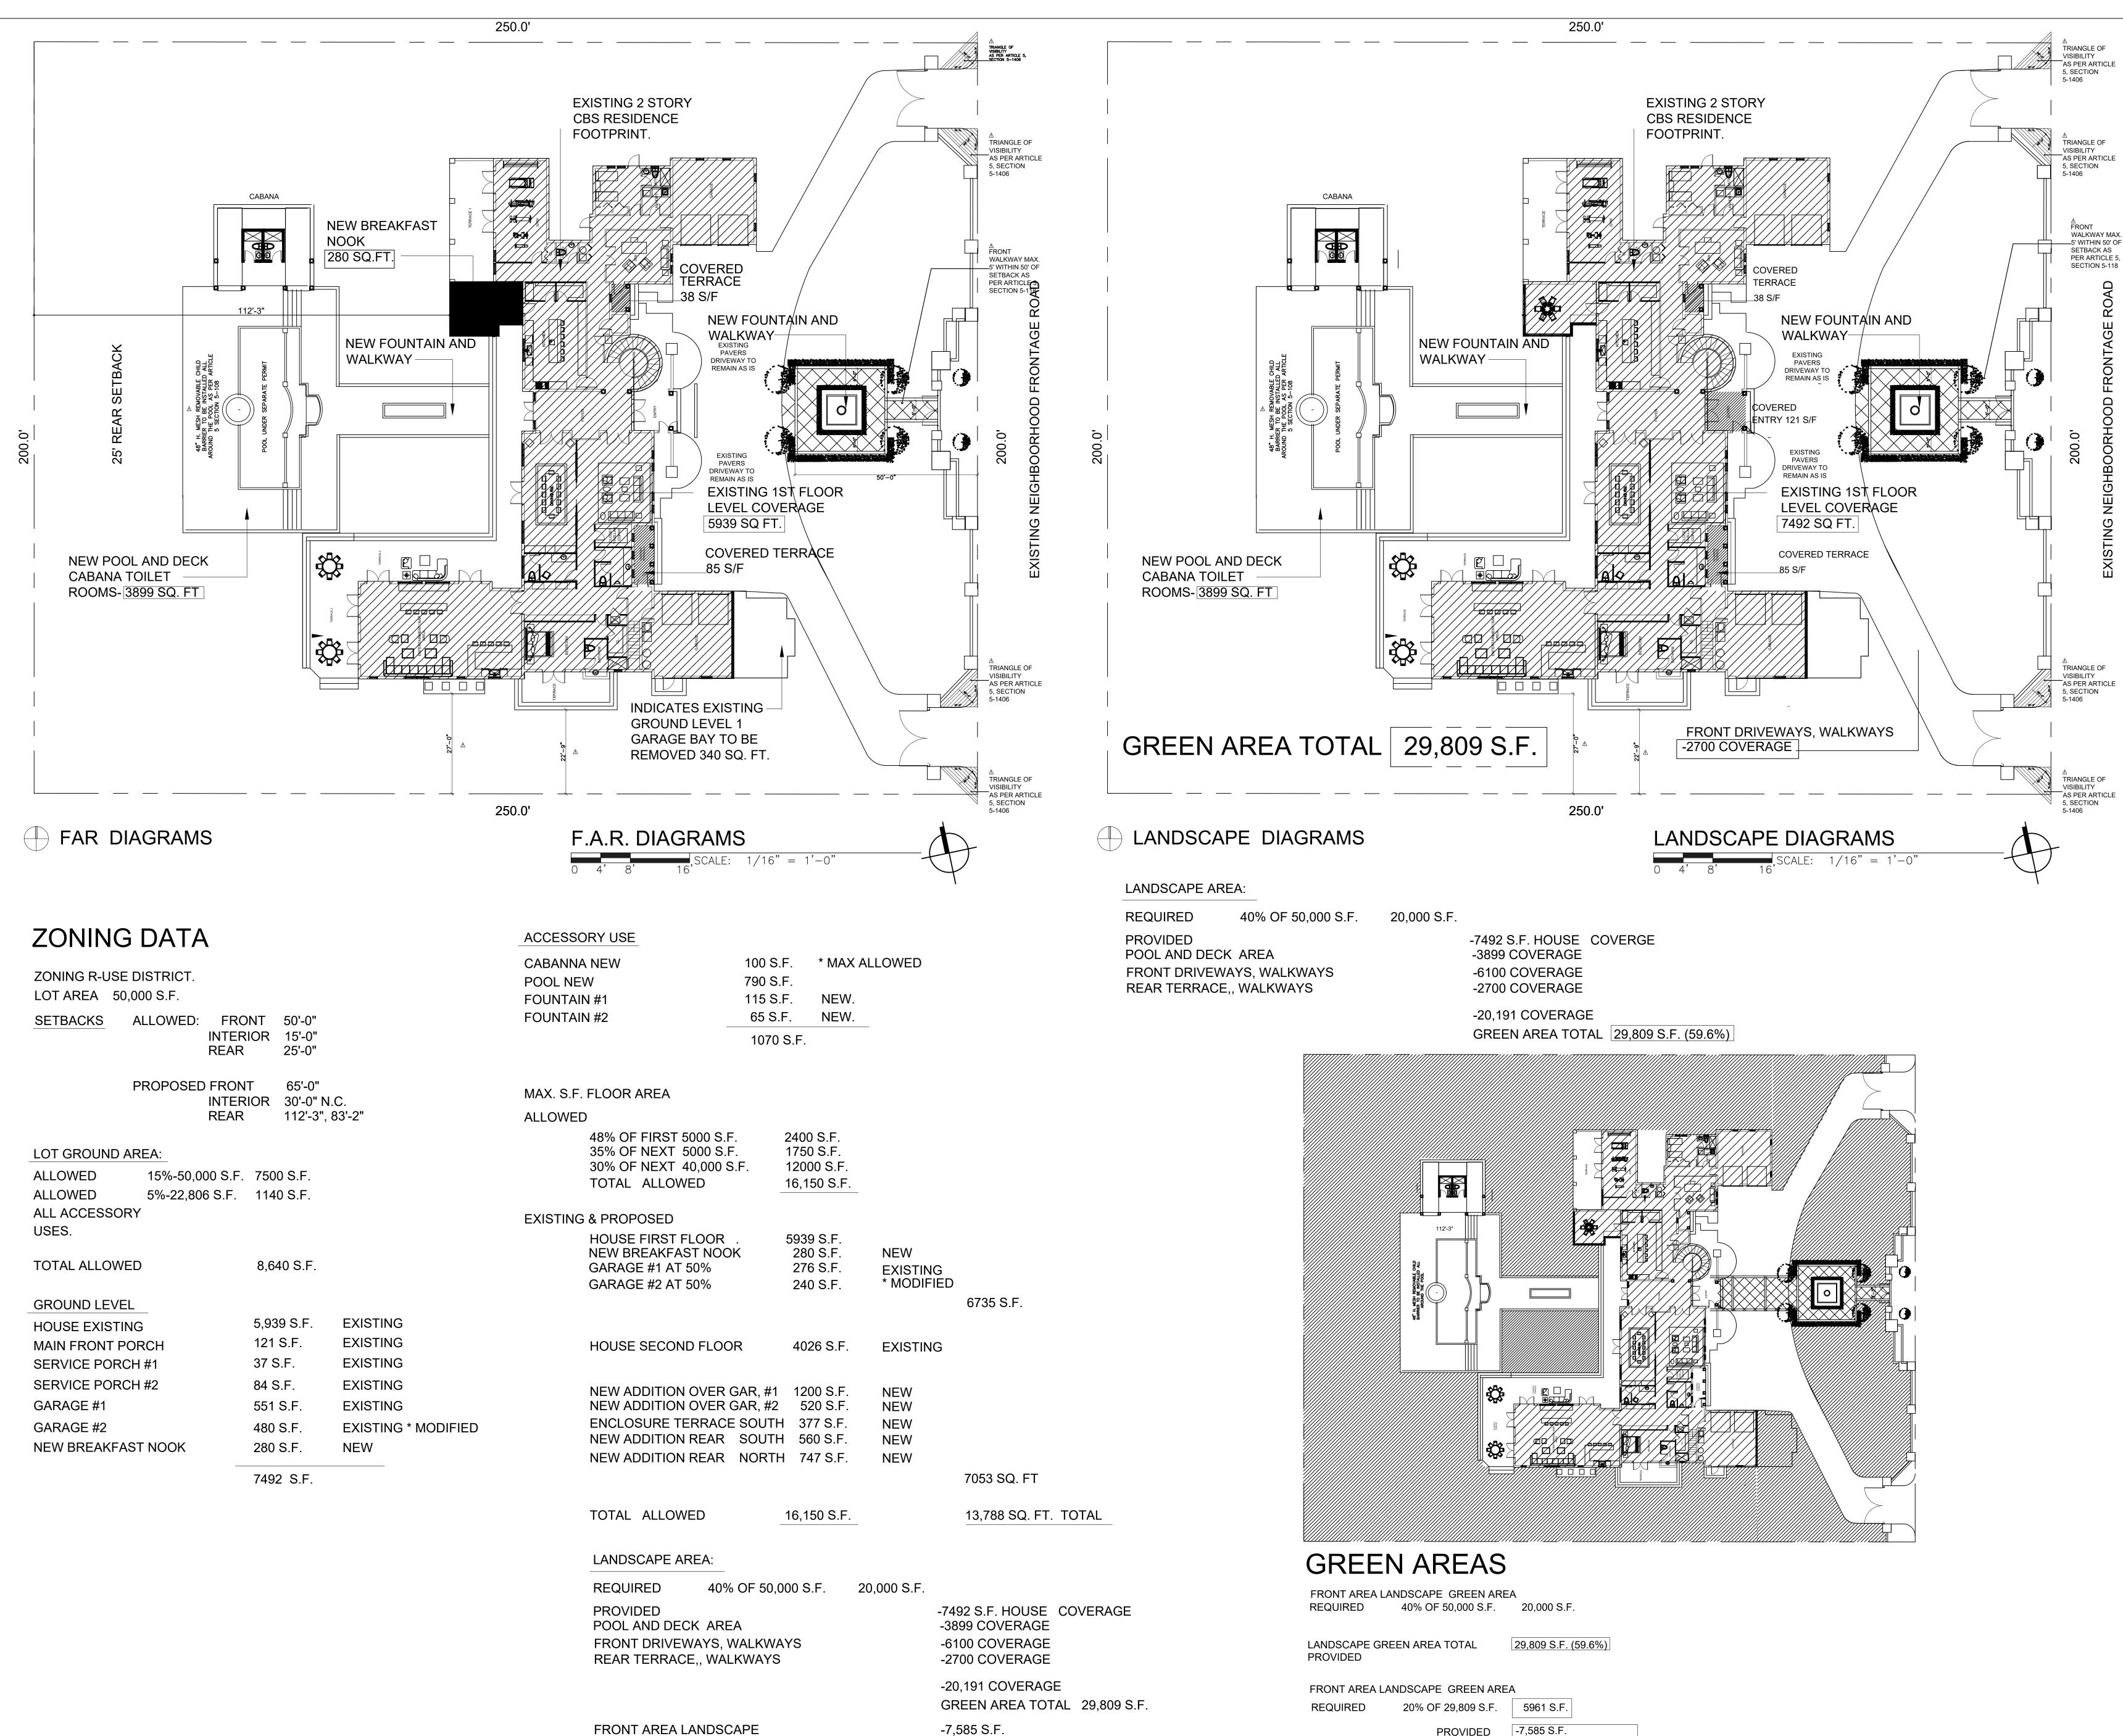

| ZONING R-USE DI                                                                                                                                                                                                                                                                                                                                                                                                                                                                                                                                                                                                                                                                                                                                                                                                                                                                                                                                                                                                                                                                                                                                                                                                                                                                                                                                                                                                                                                                                                                                                                                                                                                                                                                                                                                                                                                                                                                                                                                                                                                                                                                                                                                                                                                                                                                                                                                                                                                                                                                                                                                                                                           |                                                                                                                                                                                                                                                            |                                                                             |                                                                                                                                                                     |                                                                                                                                                                                                                                                                                                                                                                                                                                                                                                                                                                                                                                                                                                                                                                                                                                                                                                                                                                                                                                                                                                                                                                                                                                                                                                                                                                                                                                                                                                                                                                                                                                                                                                                                                                                                                                                                                                                                                                                                                                                                                                                                                                          |                                                                                                            |        |          | (                 |
|-----------------------------------------------------------------------------------------------------------------------------------------------------------------------------------------------------------------------------------------------------------------------------------------------------------------------------------------------------------------------------------------------------------------------------------------------------------------------------------------------------------------------------------------------------------------------------------------------------------------------------------------------------------------------------------------------------------------------------------------------------------------------------------------------------------------------------------------------------------------------------------------------------------------------------------------------------------------------------------------------------------------------------------------------------------------------------------------------------------------------------------------------------------------------------------------------------------------------------------------------------------------------------------------------------------------------------------------------------------------------------------------------------------------------------------------------------------------------------------------------------------------------------------------------------------------------------------------------------------------------------------------------------------------------------------------------------------------------------------------------------------------------------------------------------------------------------------------------------------------------------------------------------------------------------------------------------------------------------------------------------------------------------------------------------------------------------------------------------------------------------------------------------------------------------------------------------------------------------------------------------------------------------------------------------------------------------------------------------------------------------------------------------------------------------------------------------------------------------------------------------------------------------------------------------------------------------------------------------------------------------------------------------------|------------------------------------------------------------------------------------------------------------------------------------------------------------------------------------------------------------------------------------------------------------|-----------------------------------------------------------------------------|---------------------------------------------------------------------------------------------------------------------------------------------------------------------|--------------------------------------------------------------------------------------------------------------------------------------------------------------------------------------------------------------------------------------------------------------------------------------------------------------------------------------------------------------------------------------------------------------------------------------------------------------------------------------------------------------------------------------------------------------------------------------------------------------------------------------------------------------------------------------------------------------------------------------------------------------------------------------------------------------------------------------------------------------------------------------------------------------------------------------------------------------------------------------------------------------------------------------------------------------------------------------------------------------------------------------------------------------------------------------------------------------------------------------------------------------------------------------------------------------------------------------------------------------------------------------------------------------------------------------------------------------------------------------------------------------------------------------------------------------------------------------------------------------------------------------------------------------------------------------------------------------------------------------------------------------------------------------------------------------------------------------------------------------------------------------------------------------------------------------------------------------------------------------------------------------------------------------------------------------------------------------------------------------------------------------------------------------------------|------------------------------------------------------------------------------------------------------------|--------|----------|-------------------|
| SETBACKS AL                                                                                                                                                                                                                                                                                                                                                                                                                                                                                                                                                                                                                                                                                                                                                                                                                                                                                                                                                                                                                                                                                                                                                                                                                                                                                                                                                                                                                                                                                                                                                                                                                                                                                                                                                                                                                                                                                                                                                                                                                                                                                                                                                                                                                                                                                                                                                                                                                                                                                                                                                                                                                                               | LOWED: FRO<br>INTER<br>REAF                                                                                                                                                                                                                                | RIOR 1                                                                      | )'-0"<br>5'-0"<br>5'-0"                                                                                                                                             |                                                                                                                                                                                                                                                                                                                                                                                                                                                                                                                                                                                                                                                                                                                                                                                                                                                                                                                                                                                                                                                                                                                                                                                                                                                                                                                                                                                                                                                                                                                                                                                                                                                                                                                                                                                                                                                                                                                                                                                                                                                                                                                                                                          |                                                                                                            |        |          |                   |
| PF                                                                                                                                                                                                                                                                                                                                                                                                                                                                                                                                                                                                                                                                                                                                                                                                                                                                                                                                                                                                                                                                                                                                                                                                                                                                                                                                                                                                                                                                                                                                                                                                                                                                                                                                                                                                                                                                                                                                                                                                                                                                                                                                                                                                                                                                                                                                                                                                                                                                                                                                                                                                                                                        | ROPOSED FROM<br>INTER<br>REAF                                                                                                                                                                                                                              | RIOR 30                                                                     | 5'-0"<br>)'-0" N.C.<br>12'-3", 83'-2                                                                                                                                | n                                                                                                                                                                                                                                                                                                                                                                                                                                                                                                                                                                                                                                                                                                                                                                                                                                                                                                                                                                                                                                                                                                                                                                                                                                                                                                                                                                                                                                                                                                                                                                                                                                                                                                                                                                                                                                                                                                                                                                                                                                                                                                                                                                        |                                                                                                            |        |          |                   |
| LOT GROUND ARE                                                                                                                                                                                                                                                                                                                                                                                                                                                                                                                                                                                                                                                                                                                                                                                                                                                                                                                                                                                                                                                                                                                                                                                                                                                                                                                                                                                                                                                                                                                                                                                                                                                                                                                                                                                                                                                                                                                                                                                                                                                                                                                                                                                                                                                                                                                                                                                                                                                                                                                                                                                                                                            | EA:                                                                                                                                                                                                                                                        |                                                                             |                                                                                                                                                                     |                                                                                                                                                                                                                                                                                                                                                                                                                                                                                                                                                                                                                                                                                                                                                                                                                                                                                                                                                                                                                                                                                                                                                                                                                                                                                                                                                                                                                                                                                                                                                                                                                                                                                                                                                                                                                                                                                                                                                                                                                                                                                                                                                                          |                                                                                                            |        |          |                   |
|                                                                                                                                                                                                                                                                                                                                                                                                                                                                                                                                                                                                                                                                                                                                                                                                                                                                                                                                                                                                                                                                                                                                                                                                                                                                                                                                                                                                                                                                                                                                                                                                                                                                                                                                                                                                                                                                                                                                                                                                                                                                                                                                                                                                                                                                                                                                                                                                                                                                                                                                                                                                                                                           | <u>-7</u><br>15%-50,000 S.F                                                                                                                                                                                                                                | . 7500 S                                                                    | .F.                                                                                                                                                                 |                                                                                                                                                                                                                                                                                                                                                                                                                                                                                                                                                                                                                                                                                                                                                                                                                                                                                                                                                                                                                                                                                                                                                                                                                                                                                                                                                                                                                                                                                                                                                                                                                                                                                                                                                                                                                                                                                                                                                                                                                                                                                                                                                                          |                                                                                                            |        |          |                   |
| ALLOWED<br>ALL ACCESSORY<br>USES.                                                                                                                                                                                                                                                                                                                                                                                                                                                                                                                                                                                                                                                                                                                                                                                                                                                                                                                                                                                                                                                                                                                                                                                                                                                                                                                                                                                                                                                                                                                                                                                                                                                                                                                                                                                                                                                                                                                                                                                                                                                                                                                                                                                                                                                                                                                                                                                                                                                                                                                                                                                                                         | 5%-22,806 S.F.                                                                                                                                                                                                                                             | 1140 S                                                                      | 5.F.                                                                                                                                                                |                                                                                                                                                                                                                                                                                                                                                                                                                                                                                                                                                                                                                                                                                                                                                                                                                                                                                                                                                                                                                                                                                                                                                                                                                                                                                                                                                                                                                                                                                                                                                                                                                                                                                                                                                                                                                                                                                                                                                                                                                                                                                                                                                                          |                                                                                                            |        |          |                   |
| TOTAL ALLOWED                                                                                                                                                                                                                                                                                                                                                                                                                                                                                                                                                                                                                                                                                                                                                                                                                                                                                                                                                                                                                                                                                                                                                                                                                                                                                                                                                                                                                                                                                                                                                                                                                                                                                                                                                                                                                                                                                                                                                                                                                                                                                                                                                                                                                                                                                                                                                                                                                                                                                                                                                                                                                                             |                                                                                                                                                                                                                                                            | 8,640                                                                       | S.F.                                                                                                                                                                |                                                                                                                                                                                                                                                                                                                                                                                                                                                                                                                                                                                                                                                                                                                                                                                                                                                                                                                                                                                                                                                                                                                                                                                                                                                                                                                                                                                                                                                                                                                                                                                                                                                                                                                                                                                                                                                                                                                                                                                                                                                                                                                                                                          |                                                                                                            |        | •        |                   |
| GROUND LEVEL                                                                                                                                                                                                                                                                                                                                                                                                                                                                                                                                                                                                                                                                                                                                                                                                                                                                                                                                                                                                                                                                                                                                                                                                                                                                                                                                                                                                                                                                                                                                                                                                                                                                                                                                                                                                                                                                                                                                                                                                                                                                                                                                                                                                                                                                                                                                                                                                                                                                                                                                                                                                                                              | -                                                                                                                                                                                                                                                          |                                                                             |                                                                                                                                                                     |                                                                                                                                                                                                                                                                                                                                                                                                                                                                                                                                                                                                                                                                                                                                                                                                                                                                                                                                                                                                                                                                                                                                                                                                                                                                                                                                                                                                                                                                                                                                                                                                                                                                                                                                                                                                                                                                                                                                                                                                                                                                                                                                                                          |                                                                                                            |        | <b>•</b> |                   |
| HOUSE EXISTING                                                                                                                                                                                                                                                                                                                                                                                                                                                                                                                                                                                                                                                                                                                                                                                                                                                                                                                                                                                                                                                                                                                                                                                                                                                                                                                                                                                                                                                                                                                                                                                                                                                                                                                                                                                                                                                                                                                                                                                                                                                                                                                                                                                                                                                                                                                                                                                                                                                                                                                                                                                                                                            |                                                                                                                                                                                                                                                            | 5,939 5                                                                     |                                                                                                                                                                     | ISTING                                                                                                                                                                                                                                                                                                                                                                                                                                                                                                                                                                                                                                                                                                                                                                                                                                                                                                                                                                                                                                                                                                                                                                                                                                                                                                                                                                                                                                                                                                                                                                                                                                                                                                                                                                                                                                                                                                                                                                                                                                                                                                                                                                   |                                                                                                            |        |          |                   |
| MAIN FRONT POR                                                                                                                                                                                                                                                                                                                                                                                                                                                                                                                                                                                                                                                                                                                                                                                                                                                                                                                                                                                                                                                                                                                                                                                                                                                                                                                                                                                                                                                                                                                                                                                                                                                                                                                                                                                                                                                                                                                                                                                                                                                                                                                                                                                                                                                                                                                                                                                                                                                                                                                                                                                                                                            |                                                                                                                                                                                                                                                            | 121 S.F<br>37 S.F.                                                          |                                                                                                                                                                     | ISTING<br>ISTING                                                                                                                                                                                                                                                                                                                                                                                                                                                                                                                                                                                                                                                                                                                                                                                                                                                                                                                                                                                                                                                                                                                                                                                                                                                                                                                                                                                                                                                                                                                                                                                                                                                                                                                                                                                                                                                                                                                                                                                                                                                                                                                                                         |                                                                                                            |        |          |                   |
| SERVICE PORCH #                                                                                                                                                                                                                                                                                                                                                                                                                                                                                                                                                                                                                                                                                                                                                                                                                                                                                                                                                                                                                                                                                                                                                                                                                                                                                                                                                                                                                                                                                                                                                                                                                                                                                                                                                                                                                                                                                                                                                                                                                                                                                                                                                                                                                                                                                                                                                                                                                                                                                                                                                                                                                                           |                                                                                                                                                                                                                                                            | 84 S.F.                                                                     |                                                                                                                                                                     | ISTING                                                                                                                                                                                                                                                                                                                                                                                                                                                                                                                                                                                                                                                                                                                                                                                                                                                                                                                                                                                                                                                                                                                                                                                                                                                                                                                                                                                                                                                                                                                                                                                                                                                                                                                                                                                                                                                                                                                                                                                                                                                                                                                                                                   |                                                                                                            |        |          |                   |
| GARAGE #1                                                                                                                                                                                                                                                                                                                                                                                                                                                                                                                                                                                                                                                                                                                                                                                                                                                                                                                                                                                                                                                                                                                                                                                                                                                                                                                                                                                                                                                                                                                                                                                                                                                                                                                                                                                                                                                                                                                                                                                                                                                                                                                                                                                                                                                                                                                                                                                                                                                                                                                                                                                                                                                 |                                                                                                                                                                                                                                                            | 551 S.F                                                                     |                                                                                                                                                                     | ISTING                                                                                                                                                                                                                                                                                                                                                                                                                                                                                                                                                                                                                                                                                                                                                                                                                                                                                                                                                                                                                                                                                                                                                                                                                                                                                                                                                                                                                                                                                                                                                                                                                                                                                                                                                                                                                                                                                                                                                                                                                                                                                                                                                                   |                                                                                                            |        | •        | (                 |
| GARAGE #2                                                                                                                                                                                                                                                                                                                                                                                                                                                                                                                                                                                                                                                                                                                                                                                                                                                                                                                                                                                                                                                                                                                                                                                                                                                                                                                                                                                                                                                                                                                                                                                                                                                                                                                                                                                                                                                                                                                                                                                                                                                                                                                                                                                                                                                                                                                                                                                                                                                                                                                                                                                                                                                 |                                                                                                                                                                                                                                                            | 480 S.F                                                                     |                                                                                                                                                                     | ISTING * MODIFIE                                                                                                                                                                                                                                                                                                                                                                                                                                                                                                                                                                                                                                                                                                                                                                                                                                                                                                                                                                                                                                                                                                                                                                                                                                                                                                                                                                                                                                                                                                                                                                                                                                                                                                                                                                                                                                                                                                                                                                                                                                                                                                                                                         | ED                                                                                                         |        |          |                   |
| NEW BREAKFAST                                                                                                                                                                                                                                                                                                                                                                                                                                                                                                                                                                                                                                                                                                                                                                                                                                                                                                                                                                                                                                                                                                                                                                                                                                                                                                                                                                                                                                                                                                                                                                                                                                                                                                                                                                                                                                                                                                                                                                                                                                                                                                                                                                                                                                                                                                                                                                                                                                                                                                                                                                                                                                             | NOOK                                                                                                                                                                                                                                                       | 280 S.F                                                                     |                                                                                                                                                                     | W                                                                                                                                                                                                                                                                                                                                                                                                                                                                                                                                                                                                                                                                                                                                                                                                                                                                                                                                                                                                                                                                                                                                                                                                                                                                                                                                                                                                                                                                                                                                                                                                                                                                                                                                                                                                                                                                                                                                                                                                                                                                                                                                                                        |                                                                                                            |        |          |                   |
|                                                                                                                                                                                                                                                                                                                                                                                                                                                                                                                                                                                                                                                                                                                                                                                                                                                                                                                                                                                                                                                                                                                                                                                                                                                                                                                                                                                                                                                                                                                                                                                                                                                                                                                                                                                                                                                                                                                                                                                                                                                                                                                                                                                                                                                                                                                                                                                                                                                                                                                                                                                                                                                           |                                                                                                                                                                                                                                                            | 7492 S                                                                      | S.F.                                                                                                                                                                |                                                                                                                                                                                                                                                                                                                                                                                                                                                                                                                                                                                                                                                                                                                                                                                                                                                                                                                                                                                                                                                                                                                                                                                                                                                                                                                                                                                                                                                                                                                                                                                                                                                                                                                                                                                                                                                                                                                                                                                                                                                                                                                                                                          |                                                                                                            |        |          |                   |
| ACCESSORY USE                                                                                                                                                                                                                                                                                                                                                                                                                                                                                                                                                                                                                                                                                                                                                                                                                                                                                                                                                                                                                                                                                                                                                                                                                                                                                                                                                                                                                                                                                                                                                                                                                                                                                                                                                                                                                                                                                                                                                                                                                                                                                                                                                                                                                                                                                                                                                                                                                                                                                                                                                                                                                                             | -                                                                                                                                                                                                                                                          | <b></b> -                                                                   |                                                                                                                                                                     | /                                                                                                                                                                                                                                                                                                                                                                                                                                                                                                                                                                                                                                                                                                                                                                                                                                                                                                                                                                                                                                                                                                                                                                                                                                                                                                                                                                                                                                                                                                                                                                                                                                                                                                                                                                                                                                                                                                                                                                                                                                                                                                                                                                        |                                                                                                            |        |          |                   |
| CABANNA NEW<br>POOL NEW                                                                                                                                                                                                                                                                                                                                                                                                                                                                                                                                                                                                                                                                                                                                                                                                                                                                                                                                                                                                                                                                                                                                                                                                                                                                                                                                                                                                                                                                                                                                                                                                                                                                                                                                                                                                                                                                                                                                                                                                                                                                                                                                                                                                                                                                                                                                                                                                                                                                                                                                                                                                                                   |                                                                                                                                                                                                                                                            | 100 S.F<br>790 S.F                                                          |                                                                                                                                                                     | ( ALLOWED                                                                                                                                                                                                                                                                                                                                                                                                                                                                                                                                                                                                                                                                                                                                                                                                                                                                                                                                                                                                                                                                                                                                                                                                                                                                                                                                                                                                                                                                                                                                                                                                                                                                                                                                                                                                                                                                                                                                                                                                                                                                                                                                                                |                                                                                                            |        |          |                   |
| FOUNTAIN #1                                                                                                                                                                                                                                                                                                                                                                                                                                                                                                                                                                                                                                                                                                                                                                                                                                                                                                                                                                                                                                                                                                                                                                                                                                                                                                                                                                                                                                                                                                                                                                                                                                                                                                                                                                                                                                                                                                                                                                                                                                                                                                                                                                                                                                                                                                                                                                                                                                                                                                                                                                                                                                               |                                                                                                                                                                                                                                                            | 115 S.F                                                                     |                                                                                                                                                                     |                                                                                                                                                                                                                                                                                                                                                                                                                                                                                                                                                                                                                                                                                                                                                                                                                                                                                                                                                                                                                                                                                                                                                                                                                                                                                                                                                                                                                                                                                                                                                                                                                                                                                                                                                                                                                                                                                                                                                                                                                                                                                                                                                                          |                                                                                                            |        |          |                   |
| FOUNTAIN #2                                                                                                                                                                                                                                                                                                                                                                                                                                                                                                                                                                                                                                                                                                                                                                                                                                                                                                                                                                                                                                                                                                                                                                                                                                                                                                                                                                                                                                                                                                                                                                                                                                                                                                                                                                                                                                                                                                                                                                                                                                                                                                                                                                                                                                                                                                                                                                                                                                                                                                                                                                                                                                               | -                                                                                                                                                                                                                                                          | 65 S.F                                                                      | . NEW                                                                                                                                                               |                                                                                                                                                                                                                                                                                                                                                                                                                                                                                                                                                                                                                                                                                                                                                                                                                                                                                                                                                                                                                                                                                                                                                                                                                                                                                                                                                                                                                                                                                                                                                                                                                                                                                                                                                                                                                                                                                                                                                                                                                                                                                                                                                                          |                                                                                                            | 200.0' | 1        |                   |
|                                                                                                                                                                                                                                                                                                                                                                                                                                                                                                                                                                                                                                                                                                                                                                                                                                                                                                                                                                                                                                                                                                                                                                                                                                                                                                                                                                                                                                                                                                                                                                                                                                                                                                                                                                                                                                                                                                                                                                                                                                                                                                                                                                                                                                                                                                                                                                                                                                                                                                                                                                                                                                                           |                                                                                                                                                                                                                                                            | 1070 \$                                                                     | S.F.                                                                                                                                                                |                                                                                                                                                                                                                                                                                                                                                                                                                                                                                                                                                                                                                                                                                                                                                                                                                                                                                                                                                                                                                                                                                                                                                                                                                                                                                                                                                                                                                                                                                                                                                                                                                                                                                                                                                                                                                                                                                                                                                                                                                                                                                                                                                                          |                                                                                                            | 00     |          |                   |
|                                                                                                                                                                                                                                                                                                                                                                                                                                                                                                                                                                                                                                                                                                                                                                                                                                                                                                                                                                                                                                                                                                                                                                                                                                                                                                                                                                                                                                                                                                                                                                                                                                                                                                                                                                                                                                                                                                                                                                                                                                                                                                                                                                                                                                                                                                                                                                                                                                                                                                                                                                                                                                                           | AREA                                                                                                                                                                                                                                                       |                                                                             |                                                                                                                                                                     |                                                                                                                                                                                                                                                                                                                                                                                                                                                                                                                                                                                                                                                                                                                                                                                                                                                                                                                                                                                                                                                                                                                                                                                                                                                                                                                                                                                                                                                                                                                                                                                                                                                                                                                                                                                                                                                                                                                                                                                                                                                                                                                                                                          |                                                                                                            |        |          |                   |
| 35% OF<br>30% OF                                                                                                                                                                                                                                                                                                                                                                                                                                                                                                                                                                                                                                                                                                                                                                                                                                                                                                                                                                                                                                                                                                                                                                                                                                                                                                                                                                                                                                                                                                                                                                                                                                                                                                                                                                                                                                                                                                                                                                                                                                                                                                                                                                                                                                                                                                                                                                                                                                                                                                                                                                                                                                          | AREA<br>FIRST 5000 S.F<br>NEXT 5000 S.F<br>NEXT 40,000 S<br>ALLOWED                                                                                                                                                                                        | =.<br>S.F.                                                                  | 2400 S.F.<br>1750 S.F.<br>12000 S.F.<br>16,150 S.F.                                                                                                                 |                                                                                                                                                                                                                                                                                                                                                                                                                                                                                                                                                                                                                                                                                                                                                                                                                                                                                                                                                                                                                                                                                                                                                                                                                                                                                                                                                                                                                                                                                                                                                                                                                                                                                                                                                                                                                                                                                                                                                                                                                                                                                                                                                                          |                                                                                                            |        |          |                   |
| ALLOWED<br>48% OF<br>35% OF<br>30% OF                                                                                                                                                                                                                                                                                                                                                                                                                                                                                                                                                                                                                                                                                                                                                                                                                                                                                                                                                                                                                                                                                                                                                                                                                                                                                                                                                                                                                                                                                                                                                                                                                                                                                                                                                                                                                                                                                                                                                                                                                                                                                                                                                                                                                                                                                                                                                                                                                                                                                                                                                                                                                     | FIRST 5000 S.F<br>NEXT 5000 S.F<br>NEXT 40,000 S<br>ALLOWED                                                                                                                                                                                                | =.<br>S.F.                                                                  | 1750 S.F.<br>12000 S.F.                                                                                                                                             |                                                                                                                                                                                                                                                                                                                                                                                                                                                                                                                                                                                                                                                                                                                                                                                                                                                                                                                                                                                                                                                                                                                                                                                                                                                                                                                                                                                                                                                                                                                                                                                                                                                                                                                                                                                                                                                                                                                                                                                                                                                                                                                                                                          |                                                                                                            |        |          | ١                 |
| ALLOWED<br>48% OF<br>35% OF<br>30% OF<br>TOTAL<br>EXISTING & PROP<br>HOUSE                                                                                                                                                                                                                                                                                                                                                                                                                                                                                                                                                                                                                                                                                                                                                                                                                                                                                                                                                                                                                                                                                                                                                                                                                                                                                                                                                                                                                                                                                                                                                                                                                                                                                                                                                                                                                                                                                                                                                                                                                                                                                                                                                                                                                                                                                                                                                                                                                                                                                                                                                                                | FIRST 5000 S.F<br>NEXT 5000 S.F<br>NEXT 40,000 S<br>ALLOWED<br>OSED<br>FIRST FLOOR                                                                                                                                                                         | =_<br>§.F.<br>_                                                             | 1750 S.F.<br>12000 S.F.<br>16,150 S.F.<br>5939 S.F.                                                                                                                 | EXISTING                                                                                                                                                                                                                                                                                                                                                                                                                                                                                                                                                                                                                                                                                                                                                                                                                                                                                                                                                                                                                                                                                                                                                                                                                                                                                                                                                                                                                                                                                                                                                                                                                                                                                                                                                                                                                                                                                                                                                                                                                                                                                                                                                                 |                                                                                                            |        |          | 1                 |
| ALLOWED<br>48% OF<br>35% OF<br>30% OF<br>TOTAL<br>EXISTING & PROP<br>HOUSE<br>NEW BF                                                                                                                                                                                                                                                                                                                                                                                                                                                                                                                                                                                                                                                                                                                                                                                                                                                                                                                                                                                                                                                                                                                                                                                                                                                                                                                                                                                                                                                                                                                                                                                                                                                                                                                                                                                                                                                                                                                                                                                                                                                                                                                                                                                                                                                                                                                                                                                                                                                                                                                                                                      | FIRST 5000 S.F<br>NEXT 5000 S.F<br>NEXT 40,000 S<br>ALLOWED<br>OSED                                                                                                                                                                                        | =_<br>§.F.<br>_                                                             | 1750 S.F.<br>12000 S.F.<br>16,150 S.F.                                                                                                                              | _                                                                                                                                                                                                                                                                                                                                                                                                                                                                                                                                                                                                                                                                                                                                                                                                                                                                                                                                                                                                                                                                                                                                                                                                                                                                                                                                                                                                                                                                                                                                                                                                                                                                                                                                                                                                                                                                                                                                                                                                                                                                                                                                                                        |                                                                                                            |        |          | ľ<br>(            |
| ALLOWED<br>48% OF<br>35% OF<br>30% OF<br>TOTAL<br>EXISTING & PROP<br>HOUSE<br>NEW BF<br>GARAGI                                                                                                                                                                                                                                                                                                                                                                                                                                                                                                                                                                                                                                                                                                                                                                                                                                                                                                                                                                                                                                                                                                                                                                                                                                                                                                                                                                                                                                                                                                                                                                                                                                                                                                                                                                                                                                                                                                                                                                                                                                                                                                                                                                                                                                                                                                                                                                                                                                                                                                                                                            | FIRST 5000 S.F<br>NEXT 5000 S.F<br>NEXT 40,000 S<br>ALLOWED<br>OSED<br>FIRST FLOOR                                                                                                                                                                         | =_<br>§.F.<br>_                                                             | 1750 S.F.<br>12000 S.F.<br>16,150 S.F.<br>5939 S.F.<br>280 S.F.                                                                                                     | EXISTING<br>NEW                                                                                                                                                                                                                                                                                                                                                                                                                                                                                                                                                                                                                                                                                                                                                                                                                                                                                                                                                                                                                                                                                                                                                                                                                                                                                                                                                                                                                                                                                                                                                                                                                                                                                                                                                                                                                                                                                                                                                                                                                                                                                                                                                          |                                                                                                            |        |          | ľ<br>C<br>F       |
| ALLOWED<br>48% OF<br>35% OF<br>30% OF<br>TOTAL<br>EXISTING & PROP<br>HOUSE<br>NEW BF<br>GARAGI                                                                                                                                                                                                                                                                                                                                                                                                                                                                                                                                                                                                                                                                                                                                                                                                                                                                                                                                                                                                                                                                                                                                                                                                                                                                                                                                                                                                                                                                                                                                                                                                                                                                                                                                                                                                                                                                                                                                                                                                                                                                                                                                                                                                                                                                                                                                                                                                                                                                                                                                                            | FIRST 5000 S.F<br>NEXT 5000 S.F<br>NEXT 40,000 S<br>ALLOWED<br>OSED<br>FIRST FLOOR<br>REAKFAST NOO<br>E #1 AT 50%                                                                                                                                          | =_<br>§.F.<br>_                                                             | 1750 S.F.<br>12000 S.F.<br>16,150 S.F.<br>5939 S.F.<br>280 S.F.<br>276 S.F.                                                                                         | EXISTING<br>NEW<br>EXISTING                                                                                                                                                                                                                                                                                                                                                                                                                                                                                                                                                                                                                                                                                                                                                                                                                                                                                                                                                                                                                                                                                                                                                                                                                                                                                                                                                                                                                                                                                                                                                                                                                                                                                                                                                                                                                                                                                                                                                                                                                                                                                                                                              | 6735 S.F.                                                                                                  |        |          | N<br>()<br>F<br>E |
| ALLOWED<br>48% OF<br>35% OF<br>30% OF<br>TOTAL<br>EXISTING & PROP<br>HOUSE<br>NEW BF<br>GARAGI<br>GARAGI                                                                                                                                                                                                                                                                                                                                                                                                                                                                                                                                                                                                                                                                                                                                                                                                                                                                                                                                                                                                                                                                                                                                                                                                                                                                                                                                                                                                                                                                                                                                                                                                                                                                                                                                                                                                                                                                                                                                                                                                                                                                                                                                                                                                                                                                                                                                                                                                                                                                                                                                                  | FIRST 5000 S.F<br>NEXT 5000 S.F<br>NEXT 40,000 S<br>ALLOWED<br>OSED<br>FIRST FLOOR<br>REAKFAST NOO<br>E #1 AT 50%                                                                                                                                          | =.<br>δ.F. –                                                                | 1750 S.F.<br>12000 S.F.<br>16,150 S.F.<br>5939 S.F.<br>280 S.F.<br>276 S.F.                                                                                         | EXISTING<br>NEW<br>EXISTING<br>* MODIFIED                                                                                                                                                                                                                                                                                                                                                                                                                                                                                                                                                                                                                                                                                                                                                                                                                                                                                                                                                                                                                                                                                                                                                                                                                                                                                                                                                                                                                                                                                                                                                                                                                                                                                                                                                                                                                                                                                                                                                                                                                                                                                                                                |                                                                                                            |        |          | ľ<br>k<br>H<br>H  |
| ALLOWED<br>48% OF<br>35% OF<br>30% OF<br>TOTAL<br>EXISTING & PROP<br>HOUSE<br>NEW BF<br>GARAGI<br>GARAGI<br>HOUSE<br>NEW AE                                                                                                                                                                                                                                                                                                                                                                                                                                                                                                                                                                                                                                                                                                                                                                                                                                                                                                                                                                                                                                                                                                                                                                                                                                                                                                                                                                                                                                                                                                                                                                                                                                                                                                                                                                                                                                                                                                                                                                                                                                                                                                                                                                                                                                                                                                                                                                                                                                                                                                                               | FIRST 5000 S.F<br>NEXT 5000 S.F<br>NEXT 40,000 S<br>ALLOWED<br>OSED<br>FIRST FLOOR<br>EAKFAST NOO<br>E #1 AT 50%<br>E #2 AT 50%<br>SECOND FLOO                                                                                                             | =<br>5.F.<br>-<br>K<br>R<br>GAR, #1                                         | 1750 S.F.<br>12000 S.F.<br>16,150 S.F.<br>5939 S.F.<br>280 S.F.<br>276 S.F.<br>240 S.F.<br>4026 S.F.<br>1200 S.F.                                                   | EXISTING<br>NEW<br>EXISTING<br>* MODIFIED<br>EXISTING<br>NEW                                                                                                                                                                                                                                                                                                                                                                                                                                                                                                                                                                                                                                                                                                                                                                                                                                                                                                                                                                                                                                                                                                                                                                                                                                                                                                                                                                                                                                                                                                                                                                                                                                                                                                                                                                                                                                                                                                                                                                                                                                                                                                             |                                                                                                            |        |          | 1<br>0<br>F<br>E  |
| ALLOWED<br>48% OF<br>35% OF<br>30% OF<br>TOTAL<br>EXISTING & PROP<br>HOUSE<br>NEW BF<br>GARAGI<br>GARAGI<br>HOUSE<br>NEW AE<br>NEW AE                                                                                                                                                                                                                                                                                                                                                                                                                                                                                                                                                                                                                                                                                                                                                                                                                                                                                                                                                                                                                                                                                                                                                                                                                                                                                                                                                                                                                                                                                                                                                                                                                                                                                                                                                                                                                                                                                                                                                                                                                                                                                                                                                                                                                                                                                                                                                                                                                                                                                                                     | FIRST 5000 S.F<br>NEXT 5000 S.F<br>NEXT 40,000 S<br>ALLOWED<br>OSED<br>FIRST FLOOR<br>EAKFAST NOO<br>E #1 AT 50%<br>E #2 AT 50%<br>SECOND FLOO                                                                                                             | =<br>5.F.<br>-<br>K<br>SAR, #1<br>GAR, #2                                   | 1750 S.F.<br>12000 S.F.<br>16,150 S.F.<br>280 S.F.<br>276 S.F.<br>240 S.F.<br>4026 S.F.<br>1200 S.F.<br>520 S.F.                                                    | EXISTING<br>NEW<br>EXISTING<br>* MODIFIED<br>EXISTING<br>NEW<br>NEW                                                                                                                                                                                                                                                                                                                                                                                                                                                                                                                                                                                                                                                                                                                                                                                                                                                                                                                                                                                                                                                                                                                                                                                                                                                                                                                                                                                                                                                                                                                                                                                                                                                                                                                                                                                                                                                                                                                                                                                                                                                                                                      |                                                                                                            |        |          | ľ<br>()<br>F<br>E |
| ALLOWED<br>48% OF<br>35% OF<br>30% OF<br>TOTAL<br>EXISTING & PROP<br>HOUSE<br>NEW BF<br>GARAGI<br>GARAGI<br>GARAGI<br>ALLOWED                                                                                                                                                                                                                                                                                                                                                                                                                                                                                                                                                                                                                                                                                                                                                                                                                                                                                                                                                                                                                                                                                                                                                                                                                                                                                                                                                                                                                                                                                                                                                                                                                                                                                                                                                                                                                                                                                                                                                                                                                                                                                                                                                                                                                                                                                                                                                                                                                                                                                                                             | FIRST 5000 S.F<br>NEXT 5000 S.F<br>NEXT 40,000 S<br>ALLOWED<br>OSED<br>FIRST FLOOR<br>EAKFAST NOO<br>E #1 AT 50%<br>E #2 AT 50%<br>SECOND FLOO                                                                                                             | =.<br>5.F.<br>                                                              | 1750 S.F.<br>12000 S.F.<br>16,150 S.F.<br>280 S.F.<br>276 S.F.<br>240 S.F.<br>4026 S.F.<br>1200 S.F.<br>520 S.F.<br>377 S.F.                                        | EXISTING<br>NEW<br>EXISTING<br>* MODIFIED<br>EXISTING<br>NEW                                                                                                                                                                                                                                                                                                                                                                                                                                                                                                                                                                                                                                                                                                                                                                                                                                                                                                                                                                                                                                                                                                                                                                                                                                                                                                                                                                                                                                                                                                                                                                                                                                                                                                                                                                                                                                                                                                                                                                                                                                                                                                             |                                                                                                            |        |          | ľ<br>G<br>F<br>E  |
| ALLOWED<br>48% OF<br>35% OF<br>30% OF<br>TOTAL<br>EXISTING & PROP<br>HOUSE<br>NEW BF<br>GARAGI<br>GARAGI<br>GARAGI<br>HOUSE<br>NEW AE<br>NEW AE<br>NEW AE<br>NEW AE                                                                                                                                                                                                                                                                                                                                                                                                                                                                                                                                                                                                                                                                                                                                                                                                                                                                                                                                                                                                                                                                                                                                                                                                                                                                                                                                                                                                                                                                                                                                                                                                                                                                                                                                                                                                                                                                                                                                                                                                                                                                                                                                                                                                                                                                                                                                                                                                                                                                                       | FIRST 5000 S.F<br>NEXT 5000 S.F<br>NEXT 40,000 S<br>ALLOWED<br>OSED<br>FIRST FLOOR<br>EAKFAST NOO<br>E #1 AT 50%<br>E #2 AT 50%<br>SECOND FLOO<br>DITION OVER (<br>DUITION OVER (<br>SURE TERRACE                                                          | 5.F.<br>S.F.<br>K<br>SAR, #1<br>GAR, #2<br>SOUTH<br>SOUTH                   | 1750 S.F.<br>12000 S.F.<br>16,150 S.F.<br>280 S.F.<br>276 S.F.<br>240 S.F.<br>240 S.F.<br>1200 S.F.<br>520 S.F.<br>377 S.F.<br>560 S.F.                             | EXISTING<br>NEW<br>EXISTING<br>* MODIFIED<br>EXISTING<br>NEW<br>NEW                                                                                                                                                                                                                                                                                                                                                                                                                                                                                                                                                                                                                                                                                                                                                                                                                                                                                                                                                                                                                                                                                                                                                                                                                                                                                                                                                                                                                                                                                                                                                                                                                                                                                                                                                                                                                                                                                                                                                                                                                                                                                                      | 6735 S.F.                                                                                                  |        |          | l<br>()<br>E      |
| ALLOWED<br>48% OF<br>35% OF<br>30% OF<br>TOTAL<br>EXISTING & PROP<br>HOUSE<br>NEW BF<br>GARAGI<br>GARAGI<br>ALLOWED                                                                                                                                                                                                                                                                                                                                                                                                                                                                                                                                                                                                                                                                                                                                                                                                                                                                                                                                                                                                                                                                                                                                                                                                                                                                                                                                                                                                                                                                                                                                                                                                                                                                                                                                                                                                                                                                                                                                                                                                                                                                                                                                                                                                                                                                                                                                                                                                                                                                                                                                       | FIRST 5000 S.F<br>NEXT 5000 S.F<br>NEXT 40,000 S<br>ALLOWED<br>OSED<br>FIRST FLOOR<br>EAKFAST NOO<br>E #1 AT 50%<br>E #2 AT 50%<br>SECOND FLOO<br>DITION OVER 0<br>SURE TERRACE<br>DITION REAR                                                             | 5.F.<br>S.F.<br>K<br>SAR, #1<br>GAR, #2<br>SOUTH<br>SOUTH                   | 1750 S.F.<br>12000 S.F.<br>16,150 S.F.<br>280 S.F.<br>276 S.F.<br>240 S.F.<br>240 S.F.<br>1200 S.F.<br>520 S.F.<br>377 S.F.<br>560 S.F.                             | EXISTING<br>NEW<br>EXISTING<br>* MODIFIED<br>EXISTING<br>NEW<br>NEW<br>NEW<br>NEW                                                                                                                                                                                                                                                                                                                                                                                                                                                                                                                                                                                                                                                                                                                                                                                                                                                                                                                                                                                                                                                                                                                                                                                                                                                                                                                                                                                                                                                                                                                                                                                                                                                                                                                                                                                                                                                                                                                                                                                                                                                                                        |                                                                                                            |        |          | l<br>()<br>F<br>E |
| ALLOWED<br>48% OF<br>35% OF<br>30% OF<br>TOTAL<br>EXISTING & PROP<br>HOUSE<br>NEW BF<br>GARAGI<br>GARAGI<br>GARAGI<br>NEW AE<br>NEW AE<br>NEW AE<br>NEW AE<br>NEW AE                                                                                                                                                                                                                                                                                                                                                                                                                                                                                                                                                                                                                                                                                                                                                                                                                                                                                                                                                                                                                                                                                                                                                                                                                                                                                                                                                                                                                                                                                                                                                                                                                                                                                                                                                                                                                                                                                                                                                                                                                                                                                                                                                                                                                                                                                                                                                                                                                                                                                      | FIRST 5000 S.F<br>NEXT 5000 S.F<br>NEXT 40,000 S<br>ALLOWED<br>OSED<br>FIRST FLOOR<br>EAKFAST NOO<br>E #1 AT 50%<br>E #2 AT 50%<br>SECOND FLOO<br>DITION OVER 0<br>SURE TERRACE<br>DITION REAR                                                             | S.F.<br>S.F.<br>K<br>GAR, #1<br>GAR, #2<br>SOUTH<br>SOUTH<br>SOUTH<br>NORTH | 1750 S.F.<br>12000 S.F.<br>16,150 S.F.<br>280 S.F.<br>276 S.F.<br>240 S.F.<br>240 S.F.<br>1200 S.F.<br>520 S.F.<br>377 S.F.<br>560 S.F.                             | EXISTING<br>NEW<br>EXISTING<br>* MODIFIED<br>EXISTING<br>NEW<br>NEW<br>NEW<br>NEW<br>NEW<br>NEW                                                                                                                                                                                                                                                                                                                                                                                                                                                                                                                                                                                                                                                                                                                                                                                                                                                                                                                                                                                                                                                                                                                                                                                                                                                                                                                                                                                                                                                                                                                                                                                                                                                                                                                                                                                                                                                                                                                                                                                                                                                                          | 6735 S.F.                                                                                                  |        |          | l<br>()<br>F<br>E |
| ALLOWED 48% OF 35% OF 30% OF TOTAL EXISTING & PROP HOUSE NEW BF GARAGI GARAGI GARAGI ALLOWED HOUSE NEW ALLOWED NEW ALLOWED HOUSE NEW ALLOWED HOUS NEW ALLOWED HOUSE NEW HOUSE NEW ALLOWED HOUSE                                                                                                                                                                                                                                                                                                                                                                                                                                                                                                                             | FIRST 5000 S.F<br>NEXT 5000 S.F<br>NEXT 40,000 S<br>ALLOWED<br>OSED<br>FIRST FLOOR<br>EAKFAST NOO<br>E #1 AT 50%<br>E #2 AT 50%<br>SECOND FLOO<br>DITION OVER 0<br>DUITION OVER 0<br>SURE TERRACE<br>DITION REAR<br>DITION REAR                            | S.F.<br>S.F.<br>K<br>GAR, #1<br>GAR, #2<br>SOUTH<br>SOUTH<br>SOUTH<br>NORTH | 1750 S.F.<br>12000 S.F.<br>16,150 S.F.<br>280 S.F.<br>276 S.F.<br>240 S.F.<br>4026 S.F.<br>1200 S.F.<br>520 S.F.<br>377 S.F.<br>560 S.F.<br>747 S.F.                | EXISTING<br>NEW<br>EXISTING<br>* MODIFIED<br>EXISTING<br>NEW<br>NEW<br>NEW<br>NEW<br>NEW<br>NEW                                                                                                                                                                                                                                                                                                                                                                                                                                                                                                                                                                                                                                                                                                                                                                                                                                                                                                                                                                                                                                                                                                                                                                                                                                                                                                                                                                                                                                                                                                                                                                                                                                                                                                                                                                                                                                                                                                                                                                                                                                                                          | 6735 S.F.<br>7053 SQ. FT                                                                                   |        |          | l<br>()<br>F<br>E |
| ALLOWED<br>48% OF<br>35% OF<br>30% OF<br>TOTAL<br>EXISTING & PROP<br>HOUSE<br>NEW BF<br>GARAGE<br>GARAGE<br>ARAGE<br>NEW AE<br>NEW AE<br>NEW AE<br>NEW AE<br>NEW AE<br>NEW AE<br>NEW AE<br>NEW AE                                                                                                                                                                                                                                                                                                                                                                                                                                                                                                                                                                                                                                                                                                                                                                                                                                                                                                                                                                                                                                                                                                                                                                                                                                                                                                                                                                                                                                                                                                                                                                                                                                                                                                                                                                                                                                                                                                                                                                                                                                                                                                                                                                                                                                                                                                                                                                                                                                                         | FIRST 5000 S.F<br>NEXT 5000 S.F<br>NEXT 40,000 S<br>ALLOWED<br>OSED<br>FIRST FLOOR<br>EAKFAST NOO<br>E #1 AT 50%<br>E #2 AT 50%<br>SECOND FLOO<br>DITION OVER 0<br>DUITION OVER 0<br>SURE TERRACE<br>DITION REAR<br>DITION REAR                            | S.F.<br>S.F.<br>-<br>-<br>-<br>-<br>-<br>-<br>-<br>-<br>-<br>-<br>-<br>-    | 1750 S.F.<br>12000 S.F.<br>16,150 S.F.<br>280 S.F.<br>276 S.F.<br>240 S.F.<br>4026 S.F.<br>1200 S.F.<br>520 S.F.<br>377 S.F.<br>560 S.F.<br>747 S.F.                | EXISTING<br>NEW<br>EXISTING<br>* MODIFIED<br>EXISTING<br>NEW<br>NEW<br>NEW<br>NEW<br>NEW<br>NEW                                                                                                                                                                                                                                                                                                                                                                                                                                                                                                                                                                                                                                                                                                                                                                                                                                                                                                                                                                                                                                                                                                                                                                                                                                                                                                                                                                                                                                                                                                                                                                                                                                                                                                                                                                                                                                                                                                                                                                                                                                                                          | 6735 S.F.<br>7053 SQ. FT                                                                                   |        |          | l<br>()<br>E      |
| ALLOWED<br>48% OF<br>35% OF<br>30% OF<br>TOTAL<br>EXISTING & PROP<br>HOUSE<br>NEW BF<br>GARAGI<br>GARAGI<br>HOUSE<br>NEW AD<br>ENCLOS<br>NEW AD<br>ENCLOS<br>ENCLOS<br>NEW AD<br>ENCLOS<br>NEW AD<br>ENCLOS<br>ENCLOS<br>ENCLOS<br>ENCLOS<br>ENCLOS<br>ENCLOS<br>ENCLOS<br>ENCLOS<br>ENCLOS<br>ENCLOS<br>ENCLOS<br>ENCLOS<br>ENCLOS<br>ENCLOS<br>ENCLOS<br>ENCLOS<br>ENCLOS<br>ENCLOS<br>ENCLOS<br>ENCLOS<br>ENCLOS<br>ENCLOS<br>ENCLOS<br>ENCLOS<br>ENCLOS<br>ENCLOS<br>ENCLOS<br>ENCLOS<br>ENCLOS<br>ENCLOS<br>ENCLOS<br>ENCLOS<br>ENCLOS<br>ENCLOS<br>ENCLOS<br>ENCLOS<br>ENCLOS<br>ENCLOS<br>ENCLOS<br>ENCLOS<br>ENCLOS<br>ENCLOS<br>ENCLOS<br>ENCLOS<br>ENCLOS<br>ENCLOS<br>ENCLOS<br>ENCLOS<br>ENCLOS<br>ENCLOS<br>ENCLOS<br>ENCLOS<br>ENCLOS<br>ENCLOS<br>ENCLOS<br>ENCLOS<br>ENCLOS<br>ENCLOS<br>ENCLOS<br>ENCLOS<br>ENCLOS<br>ENCLOS<br>ENCLOS<br>ENCLOS<br>ENCLOS<br>ENCLOS<br>ENCLOS<br>ENCLOS<br>ENCLOS<br>ENCLOS<br>ENCLOS<br>ENCLOS<br>ENCLOS<br>ENCLOS<br>ENCLOS<br>ENCLOS<br>ENCLOS<br>ENCLOS<br>ENCLOS<br>ENCLOS<br>ENCLOS<br>ENCLOS | FIRST 5000 S.F<br>NEXT 40,000 S<br>ALLOWED<br>OSED<br>FIRST FLOOR<br>EAKFAST NOO<br>E #1 AT 50%<br>E #2 AT 50%<br>SECOND FLOO<br>DITION OVER 0<br>DITION OVER 0<br>SURE TERRACE<br>DITION REAR<br>DITION REAR<br>DITION REAR                               | S.F.<br>S.F.<br>-<br>-<br>-<br>-<br>-<br>-<br>-<br>-<br>-<br>-<br>-<br>-    | 1750 S.F.<br>12000 S.F.<br>16,150 S.F.<br>280 S.F.<br>276 S.F.<br>240 S.F.<br>4026 S.F.<br>1200 S.F.<br>520 S.F.<br>377 S.F.<br>560 S.F.<br>747 S.F.<br>16,150 S.F. | EXISTING<br>NEW<br>EXISTING<br>* MODIFIED<br>EXISTING<br>NEW<br>NEW<br>NEW<br>NEW<br>NEW<br>NEW<br>NEW                                                                                                                                                                                                                                                                                                                                                                                                                                                                                                                                                                                                                                                                                                                                                                                                                                                                                                                                                                                                                                                                                                                                                                                                                                                                                                                                                                                                                                                                                                                                                                                                                                                                                                                                                                                                                                                                                                                                                                                                                                                                   | 6735 S.F.<br>7053 SQ. FT<br><u>13,788 SQ. FT. TOTAL</u><br>JSE COVERGE                                     |        |          | ľ<br>()<br>F      |
| ALLOWED<br>48% OF<br>35% OF<br>30% OF<br>TOTAL<br>EXISTING & PROP<br>HOUSE<br>SARAGI<br>GARAGI<br>HOUSE<br>NEW AE<br>ENCLOS<br>NEW AE<br>ENCLOS<br>ENCLOS<br>NEW AE<br>ENCLOS<br>ENCLOS<br>ENCLOS<br>ENCLOS<br>ENCLOS<br>ENCLOS<br>ENCLOS<br>ENCLOS<br>ENCLOS<br>ENCLOS<br>ENCLOS<br>ENCLOS<br>ENCLOS<br>ENCLOS<br>ENCLOS<br>ENCLOS<br>ENCLOS<br>ENCLOS<br>ENCLOS<br>ENCLOS<br>ENCLOS<br>ENCLOS<br>ENCLOS<br>ENCLOS<br>ENCLOS<br>ENCLOS<br>ENCLOS<br>ENCLOS<br>ENCLOS<br>ENCLOS<br>ENCLOS<br>ENCLOS<br>ENCLOS<br>ENCLOS<br>ENCLOS<br>ENCLOS<br>ENCLOS<br>ENCLOS<br>ENCLOS<br>ENCLOS<br>ENCLOS<br>ENCLOS<br>ENCLOS<br>ENCLOS<br>ENCLOS<br>ENCLOS<br>ENCLOS<br>ENCLOS<br>ENCLOS<br>ENCLOS<br>ENCLOS<br>ENCLOS<br>ENCLOS<br>ENCLOS<br>ENCLOS<br>ENCLOS<br>ENCLOS<br>ENCLOS<br>ENCLOS<br>ENCLOS<br>ENCLOS<br>ENCLOS<br>ENCLOS<br>ENCLOS<br>ENCLOS<br>ENCLOS<br>ENCLOS<br>ENCLOS<br>ENCLOS<br>ENCLOS<br>ENCLOS<br>ENCLOS<br>ENCLOS<br>ENCLOS<br>ENCLOS<br>ENCLOS<br>ENCLOS<br>ENCLOS<br>ENCLOS<br>ENCLOS<br>ENCLOS<br>ENCLOS<br>ENCLOS<br>ENCLOS<br>ENCLOS<br>ENCLOS<br>ENCLOS<br>ENCLOS<br>ENCLOS<br>ENCLOS<br>ENCLOS<br>ENCLOS<br>ENCLOS<br>ENCLOS<br>ENCLOS<br>ENCLOS<br>ENCLOS<br>ENCLOS<br>ENCLOS<br>ENCLOS<br>ENCLOS<br>ENCLOS<br>ENCLOS<br>ENCLOS<br>ENCLOS<br>ENCLOS<br>ENCLOS<br>ENCLOS<br>ENCLOS<br>ENCLOS<br>ENCLOS<br>ENCLOS<br>ENCLOS<br>ENCLOS<br>ENCLOS<br>ENCLOS<br>ENCLOS<br>ENCLOS<br>ENCLOS<br>ENCLOS<br>ENCLOS<br>ENCLOS<br>ENCLOS<br>ENCLOS<br>ENCLOS<br>ENCLOS<br>ENCLOS<br>ENCLOS<br>ENCLOS<br>ENCLOS<br>ENCLOS<br>ENCLOS<br>ENCLOS<br>ENCLOS<br>ENCLOS<br>ENCLOS<br>ENCLOS<br>ENCLOS<br>ENCLOS<br>ENCLOS<br>ENCLOS<br>ENCLOS<br>ENCLOS | FIRST 5000 S.F<br>NEXT 40,000 S<br>ALLOWED<br>OSED<br>FIRST FLOOR<br>EAKFAST NOO<br>E #1 AT 50%<br>E #2 AT 50%<br>SECOND FLOO<br>DITION OVER 0<br>DITION OVER 0<br>SURE TERRACE<br>DITION REAR<br>DITION REAR<br>DITION REAR<br>DITION REAR                | S.F.                                                                        | 1750 S.F.<br>12000 S.F.<br>16,150 S.F.<br>280 S.F.<br>276 S.F.<br>240 S.F.<br>4026 S.F.<br>1200 S.F.<br>520 S.F.<br>377 S.F.<br>560 S.F.<br>747 S.F.<br>16,150 S.F. | EXISTING<br>NEW<br>EXISTING<br>* MODIFIED<br>EXISTING<br>NEW<br>NEW<br>NEW<br>NEW<br>NEW<br>NEW<br>NEW                                                                                                                                                                                                                                                                                                                                                                                                                                                                                                                                                                                                                                                                                                                                                                                                                                                                                                                                                                                                                                                                                                                                                                                                                                                                                                                                                                                                                                                                                                                                                                                                                                                                                                                                                                                                                                                                                                                                                                                                                                                                   | 6735 S.F.<br>7053 SQ. FT<br><u>13,788 SQ. FT. TOTAL</u><br>JSE_COVERGE                                     |        |          |                   |
| ALLOWED<br>48% OF<br>35% OF<br>30% OF<br>TOTAL<br>EXISTING & PROP<br>HOUSE<br>NEW BF<br>GARAGI<br>GARAGI<br>HOUSE<br>NEW AD<br>ENCLOS<br>NEW AD<br>ENCLOS<br>ENCLOS<br>NEW AD<br>ENCLOS<br>NEW AD<br>ENCLOS<br>ENCLOS<br>ENCLOS<br>ENCLOS<br>ENCLOS<br>ENCLOS<br>ENCLOS<br>ENCLOS<br>ENCLOS<br>ENCLOS<br>ENCLOS<br>ENCLOS<br>ENCLOS<br>ENCLOS<br>ENCLOS<br>ENCLOS<br>ENCLOS<br>ENCLOS<br>ENCLOS<br>ENCLOS<br>ENCLOS<br>ENCLOS<br>ENCLOS<br>ENCLOS<br>ENCLOS<br>ENCLOS<br>ENCLOS<br>ENCLOS<br>ENCLOS<br>ENCLOS<br>ENCLOS<br>ENCLOS<br>ENCLOS<br>ENCLOS<br>ENCLOS<br>ENCLOS<br>ENCLOS<br>ENCLOS<br>ENCLOS<br>ENCLOS<br>ENCLOS<br>ENCLOS<br>ENCLOS<br>ENCLOS<br>ENCLOS<br>ENCLOS<br>ENCLOS<br>ENCLOS<br>ENCLOS<br>ENCLOS<br>ENCLOS<br>ENCLOS<br>ENCLOS<br>ENCLOS<br>ENCLOS<br>ENCLOS<br>ENCLOS<br>ENCLOS<br>ENCLOS<br>ENCLOS<br>ENCLOS<br>ENCLOS<br>ENCLOS<br>ENCLOS<br>ENCLOS<br>ENCLOS<br>ENCLOS<br>ENCLOS<br>ENCLOS<br>ENCLOS<br>ENCLOS<br>ENCLOS<br>ENCLOS<br>ENCLOS<br>ENCLOS<br>ENCLOS<br>ENCLOS<br>ENCLOS<br>ENCLOS<br>ENCLOS<br>ENCLOS<br>ENCLOS | FIRST 5000 S.F<br>NEXT 40,000 S<br>ALLOWED<br>OSED<br>FIRST FLOOR<br>EAKFAST NOO<br>E #1 AT 50%<br>E #2 AT 50%<br>SECOND FLOO<br>DITION OVER 0<br>DITION OVER 0<br>SURE TERRACE<br>DITION REAR<br>DITION REAR<br>DITION REAR<br>DITION REAR<br>DITION REAR | S.F.                                                                        | 1750 S.F.<br>12000 S.F.<br>16,150 S.F.<br>280 S.F.<br>276 S.F.<br>240 S.F.<br>4026 S.F.<br>1200 S.F.<br>520 S.F.<br>377 S.F.<br>560 S.F.<br>747 S.F.<br>16,150 S.F. | EXISTING<br>NEW<br>EXISTING<br>* MODIFIED<br>EXISTING<br>NEW<br>NEW<br>NEW<br>NEW<br>NEW<br>NEW<br>NEW                                                                                                                                                                                                                                                                                                                                                                                                                                                                                                                                                                                                                                                                                                                                                                                                                                                                                                                                                                                                                                                                                                                                                                                                                                                                                                                                                                                                                                                                                                                                                                                                                                                                                                                                                                                                                                                                                                                                                                                                                                                                   | 6735 S.F.<br>7053 SQ. FT<br><u>13,788 SQ. FT. TOTAL</u><br>JSE COVERGE<br>AGE<br>AGE                       |        |          |                   |
| ALLOWED<br>48% OF<br>35% OF<br>30% OF<br>TOTAL<br>EXISTING & PROP<br>HOUSE<br>NEW BF<br>GARAGI<br>GARAGI<br>HOUSE<br>NEW AE<br>NEW AE                                                                                                                                                                                                                                                                                                                                                                                                                                                                                                                                                                                                                                                                                                                                                                                                                                                                                                                                                                                                                                                                                                                                                                                                                                                                                                                                                                                                                                                                                                                                                                                                                                                                                                                                                                                                                                                                                                                                                                                                                                                                                                                                                                                                                                                                                                                                           | FIRST 5000 S.F<br>NEXT 40,000 S<br>ALLOWED<br>OSED<br>FIRST FLOOR<br>EAKFAST NOO<br>E #1 AT 50%<br>E #2 AT 50%<br>SECOND FLOO<br>DITION OVER 0<br>DITION OVER 0<br>SURE TERRACE<br>DITION REAR<br>DITION REAR<br>DITION REAR<br>DITION REAR<br>DITION REAR | S.F.                                                                        | 1750 S.F.<br>12000 S.F.<br>16,150 S.F.<br>280 S.F.<br>276 S.F.<br>240 S.F.<br>4026 S.F.<br>1200 S.F.<br>520 S.F.<br>377 S.F.<br>560 S.F.<br>747 S.F.<br>16,150 S.F. | EXISTING<br>NEW<br>EXISTING<br>* MODIFIED<br>EXISTING<br>NEW<br>NEW<br>NEW<br>NEW<br>NEW<br>NEW<br>NEW<br>NEW<br>Sew<br>Second States of the second states o | 6735 S.F.<br>7053 SQ. FT<br><u>13,788 SQ. FT. TOTAL</u><br>JSE COVERGE<br>AGE<br>AGE<br>AGE                |        |          |                   |
| ALLOWED<br>48% OF<br>35% OF<br>30% OF<br>TOTAL<br>EXISTING & PROP<br>HOUSE<br>NEW BF<br>GARAGI<br>GARAGI<br>HOUSE<br>NEW AE<br>NEW AE                                                                                                                                                                                                                                                                                                                                                                                                                                                                                                                                                                                                                                                                                                                                                                                                                                                                                                                                                                                                                                                                                                                                                                                                                                                                                                                                                                                                                                                                                                                                                                                                                                                                                                                                                                                                                                                                                                                                                                                                                                                                                                                                                                                                                                                                                                                                           | FIRST 5000 S.F<br>NEXT 40,000 S<br>ALLOWED<br>OSED<br>FIRST FLOOR<br>EAKFAST NOO<br>E #1 AT 50%<br>E #2 AT 50%<br>SECOND FLOO<br>DITION OVER 0<br>DITION OVER 0<br>SURE TERRACE<br>DITION REAR<br>DITION REAR<br>DITION REAR<br>DITION REAR<br>DITION REAR | S.F.                                                                        | 1750 S.F.<br>12000 S.F.<br>16,150 S.F.<br>280 S.F.<br>276 S.F.<br>240 S.F.<br>4026 S.F.<br>1200 S.F.<br>520 S.F.<br>377 S.F.<br>560 S.F.<br>747 S.F.<br>16,150 S.F. | EXISTING<br>NEW<br>EXISTING<br>* MODIFIED<br>* MODIFIED<br>EXISTING<br>NEW<br>NEW<br>NEW<br>NEW<br>NEW<br>NEW<br>NEW<br>NEW<br>NEW<br>Sev<br>Cover<br>-7492 S.F. HOU<br>-3899 COVER<br>-6100 COVER<br>-2700 COVER                                                                                                                                                                                                                                                                                                                                                                                                                                                                                                                                                                                                                                                                                                                                                                                                                                                                                                                                                                                                                                                                                                                                                                                                                                                                                                                                                                                                                                                                                                                                                                                                                                                                                                                                                                                                                                                                                                                                                        | 6735 S.F.<br>7053 SQ. FT<br><u>13,788 SQ. FT. TOTAL</u><br>JSE COVERGE<br>AGE<br>AGE<br>AGE                |        |          |                   |
| ALLOWED<br>48% OF<br>35% OF<br>30% OF<br>TOTAL<br>EXISTING & PROP<br>HOUSE<br>NEW BF<br>GARAGI<br>GARAGI<br>HOUSE<br>NEW AE<br>NEW AE                                                                                                                                                                                                                                                                                                                                                                                                                                                                                                                                                                                                                                                                                                                                                                                                                                                                                                                                                                                                                                                                                                                                                                                                                                                                                                                                                                                                                                                                                                                                                                                                                                                                                                                                                                                                                                                                                                                                                                                                                                                                                                                                                                                                                                                                                                                                           | FIRST 5000 S.F<br>NEXT 40,000 S<br>ALLOWED<br>OSED<br>FIRST FLOOR<br>EAKFAST NOO<br>E #1 AT 50%<br>E #2 AT 50%<br>SECOND FLOO<br>DITION OVER 0<br>DITION OVER 0<br>SURE TERRACE<br>DITION REAR<br>DITION REAR<br>DITION REAR<br>DITION REAR<br>DITION REAR | S.F.                                                                        | 1750 S.F.<br>12000 S.F.<br>16,150 S.F.<br>280 S.F.<br>276 S.F.<br>240 S.F.<br>4026 S.F.<br>1200 S.F.<br>520 S.F.<br>377 S.F.<br>560 S.F.<br>747 S.F.<br>16,150 S.F. | EXISTING<br>NEW<br>EXISTING<br>* MODIFIED<br>* MODIFIED<br>EXISTING<br>NEW<br>NEW<br>NEW<br>NEW<br>NEW<br>NEW<br>NEW<br>NEW<br>NEW<br>Set<br>-7492 S.F. HOU<br>-3899 COVER<br>-6100 COVER<br>-2700 COVER<br>-20,191 COVE                                                                                                                                                                                                                                                                                                                                                                                                                                                                                                                                                                                                                                                                                                                                                                                                                                                                                                                                                                                                                                                                                                                                                                                                                                                                                                                                                                                                                                                                                                                                                                                                                                                                                                                                                                                                                                                                                                                                                 | 6735 S.F.<br>7053 SQ. FT<br><u>13,788 SQ. FT. TOTAL</u><br>JSE COVERGE<br>AGE<br>AGE<br>AGE<br>AGE<br>RAGE |        |          |                   |
| ALLOWED<br>48% OF<br>35% OF<br>30% OF<br>TOTAL<br>EXISTING & PROP<br>HOUSE<br>NEW BF<br>GARAGI<br>GARAGI<br>HOUSE<br>NEW AE<br>NEW AE                                                                                                                                                                                                                                                                                                                                                                                                                                                                                                                                                                                                                                                                                                                                                                                                                                                                                                                                                                                                                                                                                                                                                                                                                                                                                                                                                                                                                                                                                                                                                                                                                                                                                                                                                                                                                                                                                                                                                                                                                                                                                                                                                                                                                                                                                                                                           | FIRST 5000 S.F<br>NEXT 40,000 S<br>ALLOWED<br>OSED<br>FIRST FLOOR<br>EAKFAST NOO<br>E #1 AT 50%<br>E #2 AT 50%<br>SECOND FLOO<br>DITION OVER 0<br>DITION OVER 0<br>SURE TERRACE<br>DITION REAR<br>DITION REAR<br>DITION REAR<br>DITION REAR<br>DITION REAR | S.F.                                                                        | 1750 S.F.<br>12000 S.F.<br>16,150 S.F.<br>280 S.F.<br>276 S.F.<br>240 S.F.<br>4026 S.F.<br>1200 S.F.<br>520 S.F.<br>377 S.F.<br>560 S.F.<br>747 S.F.<br>16,150 S.F. | EXISTING<br>NEW<br>EXISTING<br>* MODIFIED<br>* MODIFIED<br>EXISTING<br>NEW<br>NEW<br>NEW<br>NEW<br>NEW<br>NEW<br>NEW<br>NEW<br>NEW<br>Set<br>-7492 S.F. HOU<br>-3899 COVER<br>-6100 COVER<br>-2700 COVER<br>-20,191 COVE                                                                                                                                                                                                                                                                                                                                                                                                                                                                                                                                                                                                                                                                                                                                                                                                                                                                                                                                                                                                                                                                                                                                                                                                                                                                                                                                                                                                                                                                                                                                                                                                                                                                                                                                                                                                                                                                                                                                                 | 6735 S.F.<br>7053 SQ. FT<br><u>13,788 SQ. FT. TOTAL</u><br>JSE COVERGE<br>AGE<br>AGE<br>AGE<br>AGE<br>RAGE |        |          |                   |
| ALLOWED<br>48% OF<br>35% OF<br>30% OF<br>TOTAL<br>EXISTING & PROP<br>HOUSE<br>NEW BF<br>GARAGI<br>GARAGI<br>HOUSE<br>NEW AE<br>NEW AE                                                                                                                                                                                                                                                                                                                                                                                                                                                                                                                                                                                                                                                                                                                                                                                                                                                                                                                                                                                                                                                                                                                                                                                                                                                                                                                                                                                                                                                                                                                                                                                                                                                                                                                                                                                                                                                                                                                                                                                                                                                                                                                                                                                                                                                                                                                                           | FIRST 5000 S.F<br>NEXT 40,000 S<br>ALLOWED<br>OSED<br>FIRST FLOOR<br>EAKFAST NOO<br>E #1 AT 50%<br>E #2 AT 50%<br>SECOND FLOO<br>DITION OVER 0<br>DITION OVER 0<br>SURE TERRACE<br>DITION REAR<br>DITION REAR<br>DITION REAR<br>DITION REAR<br>DITION REAR | S.F.                                                                        | 1750 S.F.<br>12000 S.F.<br>16,150 S.F.<br>280 S.F.<br>276 S.F.<br>240 S.F.<br>4026 S.F.<br>1200 S.F.<br>520 S.F.<br>377 S.F.<br>560 S.F.<br>747 S.F.<br>16,150 S.F. | EXISTING<br>NEW<br>EXISTING<br>* MODIFIED<br>* MODIFIED<br>EXISTING<br>NEW<br>NEW<br>NEW<br>NEW<br>NEW<br>NEW<br>NEW<br>NEW<br>NEW<br>Set<br>-7492 S.F. HOU<br>-3899 COVER<br>-6100 COVER<br>-2700 COVER<br>-20,191 COVE                                                                                                                                                                                                                                                                                                                                                                                                                                                                                                                                                                                                                                                                                                                                                                                                                                                                                                                                                                                                                                                                                                                                                                                                                                                                                                                                                                                                                                                                                                                                                                                                                                                                                                                                                                                                                                                                                                                                                 | 6735 S.F.<br>7053 SQ. FT<br><u>13,788 SQ. FT. TOTAL</u><br>JSE COVERGE<br>AGE<br>AGE<br>AGE<br>AGE<br>RAGE |        |          |                   |