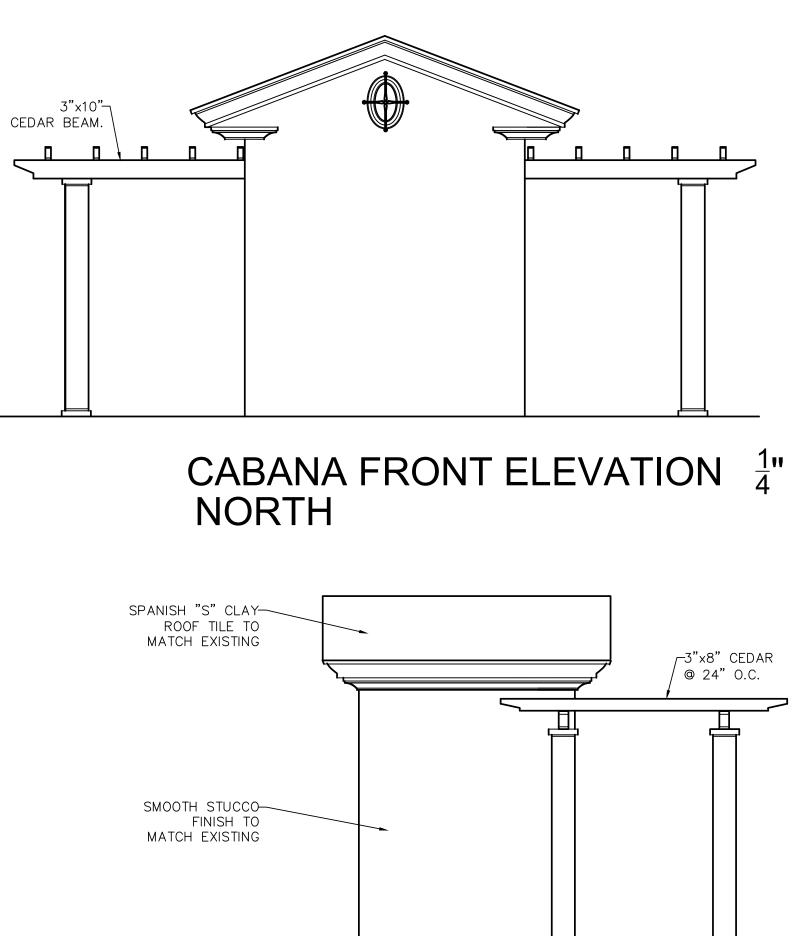

| ZONING R-USE DI                                                                                                                                                                                                                                                                                                                                                                                                                                                                                                                                                                                                                                                                                                                                                                                                                                                                                                                                                                                                                                                                                                                                                                                                                                                                                                                                                                                                                                                                                                                                                                                                                                                                                                                                                                                                                                                                                                                                                                                                                                                                                                                                                                                                                                                                                                                                                                                                                                                                                                                                                                                                                                           |                                                                                                                                                                                                                                                            |                                                                             |                                                                                                                                                                     |                                                                                                                                                                                                                                                                                                                                                                                                                                                                                                                                                                                                                                                                                                                                                                                                                                                                                                                                                                                                                                                                                                                                                                                                                                                                                                                                                                                                                                                                                                                                                                                                                                                                                                                                                                                                                                                                                                                                                                                                                                                                                                                                                                          |                                                                                                            |        |          | (                 |
|-----------------------------------------------------------------------------------------------------------------------------------------------------------------------------------------------------------------------------------------------------------------------------------------------------------------------------------------------------------------------------------------------------------------------------------------------------------------------------------------------------------------------------------------------------------------------------------------------------------------------------------------------------------------------------------------------------------------------------------------------------------------------------------------------------------------------------------------------------------------------------------------------------------------------------------------------------------------------------------------------------------------------------------------------------------------------------------------------------------------------------------------------------------------------------------------------------------------------------------------------------------------------------------------------------------------------------------------------------------------------------------------------------------------------------------------------------------------------------------------------------------------------------------------------------------------------------------------------------------------------------------------------------------------------------------------------------------------------------------------------------------------------------------------------------------------------------------------------------------------------------------------------------------------------------------------------------------------------------------------------------------------------------------------------------------------------------------------------------------------------------------------------------------------------------------------------------------------------------------------------------------------------------------------------------------------------------------------------------------------------------------------------------------------------------------------------------------------------------------------------------------------------------------------------------------------------------------------------------------------------------------------------------------|------------------------------------------------------------------------------------------------------------------------------------------------------------------------------------------------------------------------------------------------------------|-----------------------------------------------------------------------------|---------------------------------------------------------------------------------------------------------------------------------------------------------------------|--------------------------------------------------------------------------------------------------------------------------------------------------------------------------------------------------------------------------------------------------------------------------------------------------------------------------------------------------------------------------------------------------------------------------------------------------------------------------------------------------------------------------------------------------------------------------------------------------------------------------------------------------------------------------------------------------------------------------------------------------------------------------------------------------------------------------------------------------------------------------------------------------------------------------------------------------------------------------------------------------------------------------------------------------------------------------------------------------------------------------------------------------------------------------------------------------------------------------------------------------------------------------------------------------------------------------------------------------------------------------------------------------------------------------------------------------------------------------------------------------------------------------------------------------------------------------------------------------------------------------------------------------------------------------------------------------------------------------------------------------------------------------------------------------------------------------------------------------------------------------------------------------------------------------------------------------------------------------------------------------------------------------------------------------------------------------------------------------------------------------------------------------------------------------|------------------------------------------------------------------------------------------------------------|--------|----------|-------------------|
| SETBACKS AL                                                                                                                                                                                                                                                                                                                                                                                                                                                                                                                                                                                                                                                                                                                                                                                                                                                                                                                                                                                                                                                                                                                                                                                                                                                                                                                                                                                                                                                                                                                                                                                                                                                                                                                                                                                                                                                                                                                                                                                                                                                                                                                                                                                                                                                                                                                                                                                                                                                                                                                                                                                                                                               | LOWED: FRO<br>INTER<br>REAF                                                                                                                                                                                                                                | RIOR 1                                                                      | )'-0"<br>5'-0"<br>5'-0"                                                                                                                                             |                                                                                                                                                                                                                                                                                                                                                                                                                                                                                                                                                                                                                                                                                                                                                                                                                                                                                                                                                                                                                                                                                                                                                                                                                                                                                                                                                                                                                                                                                                                                                                                                                                                                                                                                                                                                                                                                                                                                                                                                                                                                                                                                                                          |                                                                                                            |        |          |                   |
| PF                                                                                                                                                                                                                                                                                                                                                                                                                                                                                                                                                                                                                                                                                                                                                                                                                                                                                                                                                                                                                                                                                                                                                                                                                                                                                                                                                                                                                                                                                                                                                                                                                                                                                                                                                                                                                                                                                                                                                                                                                                                                                                                                                                                                                                                                                                                                                                                                                                                                                                                                                                                                                                                        | ROPOSED FROM<br>INTER<br>REAF                                                                                                                                                                                                                              | RIOR 30                                                                     | 5'-0"<br>)'-0" N.C.<br>12'-3", 83'-2                                                                                                                                | n                                                                                                                                                                                                                                                                                                                                                                                                                                                                                                                                                                                                                                                                                                                                                                                                                                                                                                                                                                                                                                                                                                                                                                                                                                                                                                                                                                                                                                                                                                                                                                                                                                                                                                                                                                                                                                                                                                                                                                                                                                                                                                                                                                        |                                                                                                            |        |          |                   |
| LOT GROUND ARE                                                                                                                                                                                                                                                                                                                                                                                                                                                                                                                                                                                                                                                                                                                                                                                                                                                                                                                                                                                                                                                                                                                                                                                                                                                                                                                                                                                                                                                                                                                                                                                                                                                                                                                                                                                                                                                                                                                                                                                                                                                                                                                                                                                                                                                                                                                                                                                                                                                                                                                                                                                                                                            | EA:                                                                                                                                                                                                                                                        |                                                                             |                                                                                                                                                                     |                                                                                                                                                                                                                                                                                                                                                                                                                                                                                                                                                                                                                                                                                                                                                                                                                                                                                                                                                                                                                                                                                                                                                                                                                                                                                                                                                                                                                                                                                                                                                                                                                                                                                                                                                                                                                                                                                                                                                                                                                                                                                                                                                                          |                                                                                                            |        |          |                   |
|                                                                                                                                                                                                                                                                                                                                                                                                                                                                                                                                                                                                                                                                                                                                                                                                                                                                                                                                                                                                                                                                                                                                                                                                                                                                                                                                                                                                                                                                                                                                                                                                                                                                                                                                                                                                                                                                                                                                                                                                                                                                                                                                                                                                                                                                                                                                                                                                                                                                                                                                                                                                                                                           | <u>-7</u><br>15%-50,000 S.F                                                                                                                                                                                                                                | . 7500 S                                                                    | .F.                                                                                                                                                                 |                                                                                                                                                                                                                                                                                                                                                                                                                                                                                                                                                                                                                                                                                                                                                                                                                                                                                                                                                                                                                                                                                                                                                                                                                                                                                                                                                                                                                                                                                                                                                                                                                                                                                                                                                                                                                                                                                                                                                                                                                                                                                                                                                                          |                                                                                                            |        |          |                   |
| ALLOWED<br>ALL ACCESSORY<br>USES.                                                                                                                                                                                                                                                                                                                                                                                                                                                                                                                                                                                                                                                                                                                                                                                                                                                                                                                                                                                                                                                                                                                                                                                                                                                                                                                                                                                                                                                                                                                                                                                                                                                                                                                                                                                                                                                                                                                                                                                                                                                                                                                                                                                                                                                                                                                                                                                                                                                                                                                                                                                                                         | 5%-22,806 S.F.                                                                                                                                                                                                                                             | 1140 S                                                                      | 5.F.                                                                                                                                                                |                                                                                                                                                                                                                                                                                                                                                                                                                                                                                                                                                                                                                                                                                                                                                                                                                                                                                                                                                                                                                                                                                                                                                                                                                                                                                                                                                                                                                                                                                                                                                                                                                                                                                                                                                                                                                                                                                                                                                                                                                                                                                                                                                                          |                                                                                                            |        |          |                   |
| TOTAL ALLOWED                                                                                                                                                                                                                                                                                                                                                                                                                                                                                                                                                                                                                                                                                                                                                                                                                                                                                                                                                                                                                                                                                                                                                                                                                                                                                                                                                                                                                                                                                                                                                                                                                                                                                                                                                                                                                                                                                                                                                                                                                                                                                                                                                                                                                                                                                                                                                                                                                                                                                                                                                                                                                                             |                                                                                                                                                                                                                                                            | 8,640                                                                       | S.F.                                                                                                                                                                |                                                                                                                                                                                                                                                                                                                                                                                                                                                                                                                                                                                                                                                                                                                                                                                                                                                                                                                                                                                                                                                                                                                                                                                                                                                                                                                                                                                                                                                                                                                                                                                                                                                                                                                                                                                                                                                                                                                                                                                                                                                                                                                                                                          |                                                                                                            |        | •        |                   |
| GROUND LEVEL                                                                                                                                                                                                                                                                                                                                                                                                                                                                                                                                                                                                                                                                                                                                                                                                                                                                                                                                                                                                                                                                                                                                                                                                                                                                                                                                                                                                                                                                                                                                                                                                                                                                                                                                                                                                                                                                                                                                                                                                                                                                                                                                                                                                                                                                                                                                                                                                                                                                                                                                                                                                                                              | -                                                                                                                                                                                                                                                          |                                                                             |                                                                                                                                                                     |                                                                                                                                                                                                                                                                                                                                                                                                                                                                                                                                                                                                                                                                                                                                                                                                                                                                                                                                                                                                                                                                                                                                                                                                                                                                                                                                                                                                                                                                                                                                                                                                                                                                                                                                                                                                                                                                                                                                                                                                                                                                                                                                                                          |                                                                                                            |        | <b>•</b> |                   |
| HOUSE EXISTING                                                                                                                                                                                                                                                                                                                                                                                                                                                                                                                                                                                                                                                                                                                                                                                                                                                                                                                                                                                                                                                                                                                                                                                                                                                                                                                                                                                                                                                                                                                                                                                                                                                                                                                                                                                                                                                                                                                                                                                                                                                                                                                                                                                                                                                                                                                                                                                                                                                                                                                                                                                                                                            |                                                                                                                                                                                                                                                            | 5,939 5                                                                     |                                                                                                                                                                     | ISTING                                                                                                                                                                                                                                                                                                                                                                                                                                                                                                                                                                                                                                                                                                                                                                                                                                                                                                                                                                                                                                                                                                                                                                                                                                                                                                                                                                                                                                                                                                                                                                                                                                                                                                                                                                                                                                                                                                                                                                                                                                                                                                                                                                   |                                                                                                            |        |          |                   |
| MAIN FRONT POR                                                                                                                                                                                                                                                                                                                                                                                                                                                                                                                                                                                                                                                                                                                                                                                                                                                                                                                                                                                                                                                                                                                                                                                                                                                                                                                                                                                                                                                                                                                                                                                                                                                                                                                                                                                                                                                                                                                                                                                                                                                                                                                                                                                                                                                                                                                                                                                                                                                                                                                                                                                                                                            |                                                                                                                                                                                                                                                            | 121 S.F<br>37 S.F.                                                          |                                                                                                                                                                     | ISTING<br>ISTING                                                                                                                                                                                                                                                                                                                                                                                                                                                                                                                                                                                                                                                                                                                                                                                                                                                                                                                                                                                                                                                                                                                                                                                                                                                                                                                                                                                                                                                                                                                                                                                                                                                                                                                                                                                                                                                                                                                                                                                                                                                                                                                                                         |                                                                                                            |        |          |                   |
| SERVICE PORCH #                                                                                                                                                                                                                                                                                                                                                                                                                                                                                                                                                                                                                                                                                                                                                                                                                                                                                                                                                                                                                                                                                                                                                                                                                                                                                                                                                                                                                                                                                                                                                                                                                                                                                                                                                                                                                                                                                                                                                                                                                                                                                                                                                                                                                                                                                                                                                                                                                                                                                                                                                                                                                                           |                                                                                                                                                                                                                                                            | 84 S.F.                                                                     |                                                                                                                                                                     | ISTING                                                                                                                                                                                                                                                                                                                                                                                                                                                                                                                                                                                                                                                                                                                                                                                                                                                                                                                                                                                                                                                                                                                                                                                                                                                                                                                                                                                                                                                                                                                                                                                                                                                                                                                                                                                                                                                                                                                                                                                                                                                                                                                                                                   |                                                                                                            |        |          |                   |
| GARAGE #1                                                                                                                                                                                                                                                                                                                                                                                                                                                                                                                                                                                                                                                                                                                                                                                                                                                                                                                                                                                                                                                                                                                                                                                                                                                                                                                                                                                                                                                                                                                                                                                                                                                                                                                                                                                                                                                                                                                                                                                                                                                                                                                                                                                                                                                                                                                                                                                                                                                                                                                                                                                                                                                 |                                                                                                                                                                                                                                                            | 551 S.F                                                                     |                                                                                                                                                                     | ISTING                                                                                                                                                                                                                                                                                                                                                                                                                                                                                                                                                                                                                                                                                                                                                                                                                                                                                                                                                                                                                                                                                                                                                                                                                                                                                                                                                                                                                                                                                                                                                                                                                                                                                                                                                                                                                                                                                                                                                                                                                                                                                                                                                                   |                                                                                                            |        | •        | (                 |
| GARAGE #2                                                                                                                                                                                                                                                                                                                                                                                                                                                                                                                                                                                                                                                                                                                                                                                                                                                                                                                                                                                                                                                                                                                                                                                                                                                                                                                                                                                                                                                                                                                                                                                                                                                                                                                                                                                                                                                                                                                                                                                                                                                                                                                                                                                                                                                                                                                                                                                                                                                                                                                                                                                                                                                 |                                                                                                                                                                                                                                                            | 480 S.F                                                                     |                                                                                                                                                                     | ISTING * MODIFIE                                                                                                                                                                                                                                                                                                                                                                                                                                                                                                                                                                                                                                                                                                                                                                                                                                                                                                                                                                                                                                                                                                                                                                                                                                                                                                                                                                                                                                                                                                                                                                                                                                                                                                                                                                                                                                                                                                                                                                                                                                                                                                                                                         | ED                                                                                                         |        |          |                   |
| NEW BREAKFAST                                                                                                                                                                                                                                                                                                                                                                                                                                                                                                                                                                                                                                                                                                                                                                                                                                                                                                                                                                                                                                                                                                                                                                                                                                                                                                                                                                                                                                                                                                                                                                                                                                                                                                                                                                                                                                                                                                                                                                                                                                                                                                                                                                                                                                                                                                                                                                                                                                                                                                                                                                                                                                             | NOOK                                                                                                                                                                                                                                                       | 280 S.F                                                                     |                                                                                                                                                                     | W                                                                                                                                                                                                                                                                                                                                                                                                                                                                                                                                                                                                                                                                                                                                                                                                                                                                                                                                                                                                                                                                                                                                                                                                                                                                                                                                                                                                                                                                                                                                                                                                                                                                                                                                                                                                                                                                                                                                                                                                                                                                                                                                                                        |                                                                                                            |        |          |                   |
|                                                                                                                                                                                                                                                                                                                                                                                                                                                                                                                                                                                                                                                                                                                                                                                                                                                                                                                                                                                                                                                                                                                                                                                                                                                                                                                                                                                                                                                                                                                                                                                                                                                                                                                                                                                                                                                                                                                                                                                                                                                                                                                                                                                                                                                                                                                                                                                                                                                                                                                                                                                                                                                           |                                                                                                                                                                                                                                                            | 7492 S                                                                      | S.F.                                                                                                                                                                |                                                                                                                                                                                                                                                                                                                                                                                                                                                                                                                                                                                                                                                                                                                                                                                                                                                                                                                                                                                                                                                                                                                                                                                                                                                                                                                                                                                                                                                                                                                                                                                                                                                                                                                                                                                                                                                                                                                                                                                                                                                                                                                                                                          |                                                                                                            |        |          |                   |
| ACCESSORY USE                                                                                                                                                                                                                                                                                                                                                                                                                                                                                                                                                                                                                                                                                                                                                                                                                                                                                                                                                                                                                                                                                                                                                                                                                                                                                                                                                                                                                                                                                                                                                                                                                                                                                                                                                                                                                                                                                                                                                                                                                                                                                                                                                                                                                                                                                                                                                                                                                                                                                                                                                                                                                                             | -                                                                                                                                                                                                                                                          | <b></b> -                                                                   |                                                                                                                                                                     | /                                                                                                                                                                                                                                                                                                                                                                                                                                                                                                                                                                                                                                                                                                                                                                                                                                                                                                                                                                                                                                                                                                                                                                                                                                                                                                                                                                                                                                                                                                                                                                                                                                                                                                                                                                                                                                                                                                                                                                                                                                                                                                                                                                        |                                                                                                            |        |          |                   |
| CABANNA NEW<br>POOL NEW                                                                                                                                                                                                                                                                                                                                                                                                                                                                                                                                                                                                                                                                                                                                                                                                                                                                                                                                                                                                                                                                                                                                                                                                                                                                                                                                                                                                                                                                                                                                                                                                                                                                                                                                                                                                                                                                                                                                                                                                                                                                                                                                                                                                                                                                                                                                                                                                                                                                                                                                                                                                                                   |                                                                                                                                                                                                                                                            | 100 S.F<br>790 S.F                                                          |                                                                                                                                                                     | ( ALLOWED                                                                                                                                                                                                                                                                                                                                                                                                                                                                                                                                                                                                                                                                                                                                                                                                                                                                                                                                                                                                                                                                                                                                                                                                                                                                                                                                                                                                                                                                                                                                                                                                                                                                                                                                                                                                                                                                                                                                                                                                                                                                                                                                                                |                                                                                                            |        |          |                   |
| FOUNTAIN #1                                                                                                                                                                                                                                                                                                                                                                                                                                                                                                                                                                                                                                                                                                                                                                                                                                                                                                                                                                                                                                                                                                                                                                                                                                                                                                                                                                                                                                                                                                                                                                                                                                                                                                                                                                                                                                                                                                                                                                                                                                                                                                                                                                                                                                                                                                                                                                                                                                                                                                                                                                                                                                               |                                                                                                                                                                                                                                                            | 115 S.F                                                                     |                                                                                                                                                                     |                                                                                                                                                                                                                                                                                                                                                                                                                                                                                                                                                                                                                                                                                                                                                                                                                                                                                                                                                                                                                                                                                                                                                                                                                                                                                                                                                                                                                                                                                                                                                                                                                                                                                                                                                                                                                                                                                                                                                                                                                                                                                                                                                                          |                                                                                                            |        |          |                   |
| FOUNTAIN #2                                                                                                                                                                                                                                                                                                                                                                                                                                                                                                                                                                                                                                                                                                                                                                                                                                                                                                                                                                                                                                                                                                                                                                                                                                                                                                                                                                                                                                                                                                                                                                                                                                                                                                                                                                                                                                                                                                                                                                                                                                                                                                                                                                                                                                                                                                                                                                                                                                                                                                                                                                                                                                               | -                                                                                                                                                                                                                                                          | 65 S.F                                                                      | . NEW                                                                                                                                                               |                                                                                                                                                                                                                                                                                                                                                                                                                                                                                                                                                                                                                                                                                                                                                                                                                                                                                                                                                                                                                                                                                                                                                                                                                                                                                                                                                                                                                                                                                                                                                                                                                                                                                                                                                                                                                                                                                                                                                                                                                                                                                                                                                                          |                                                                                                            | 200.0' | 1        |                   |
|                                                                                                                                                                                                                                                                                                                                                                                                                                                                                                                                                                                                                                                                                                                                                                                                                                                                                                                                                                                                                                                                                                                                                                                                                                                                                                                                                                                                                                                                                                                                                                                                                                                                                                                                                                                                                                                                                                                                                                                                                                                                                                                                                                                                                                                                                                                                                                                                                                                                                                                                                                                                                                                           |                                                                                                                                                                                                                                                            | 1070 \$                                                                     | S.F.                                                                                                                                                                |                                                                                                                                                                                                                                                                                                                                                                                                                                                                                                                                                                                                                                                                                                                                                                                                                                                                                                                                                                                                                                                                                                                                                                                                                                                                                                                                                                                                                                                                                                                                                                                                                                                                                                                                                                                                                                                                                                                                                                                                                                                                                                                                                                          |                                                                                                            | 00     |          |                   |
|                                                                                                                                                                                                                                                                                                                                                                                                                                                                                                                                                                                                                                                                                                                                                                                                                                                                                                                                                                                                                                                                                                                                                                                                                                                                                                                                                                                                                                                                                                                                                                                                                                                                                                                                                                                                                                                                                                                                                                                                                                                                                                                                                                                                                                                                                                                                                                                                                                                                                                                                                                                                                                                           | AREA                                                                                                                                                                                                                                                       |                                                                             |                                                                                                                                                                     |                                                                                                                                                                                                                                                                                                                                                                                                                                                                                                                                                                                                                                                                                                                                                                                                                                                                                                                                                                                                                                                                                                                                                                                                                                                                                                                                                                                                                                                                                                                                                                                                                                                                                                                                                                                                                                                                                                                                                                                                                                                                                                                                                                          |                                                                                                            |        |          |                   |
| 35% OF<br>30% OF                                                                                                                                                                                                                                                                                                                                                                                                                                                                                                                                                                                                                                                                                                                                                                                                                                                                                                                                                                                                                                                                                                                                                                                                                                                                                                                                                                                                                                                                                                                                                                                                                                                                                                                                                                                                                                                                                                                                                                                                                                                                                                                                                                                                                                                                                                                                                                                                                                                                                                                                                                                                                                          | AREA<br>FIRST 5000 S.F<br>NEXT 5000 S.F<br>NEXT 40,000 S<br>ALLOWED                                                                                                                                                                                        | =.<br>S.F.                                                                  | 2400 S.F.<br>1750 S.F.<br>12000 S.F.<br>16,150 S.F.                                                                                                                 |                                                                                                                                                                                                                                                                                                                                                                                                                                                                                                                                                                                                                                                                                                                                                                                                                                                                                                                                                                                                                                                                                                                                                                                                                                                                                                                                                                                                                                                                                                                                                                                                                                                                                                                                                                                                                                                                                                                                                                                                                                                                                                                                                                          |                                                                                                            |        |          |                   |
| ALLOWED<br>48% OF<br>35% OF<br>30% OF                                                                                                                                                                                                                                                                                                                                                                                                                                                                                                                                                                                                                                                                                                                                                                                                                                                                                                                                                                                                                                                                                                                                                                                                                                                                                                                                                                                                                                                                                                                                                                                                                                                                                                                                                                                                                                                                                                                                                                                                                                                                                                                                                                                                                                                                                                                                                                                                                                                                                                                                                                                                                     | FIRST 5000 S.F<br>NEXT 5000 S.F<br>NEXT 40,000 S<br>ALLOWED                                                                                                                                                                                                | =.<br>S.F.                                                                  | 1750 S.F.<br>12000 S.F.                                                                                                                                             |                                                                                                                                                                                                                                                                                                                                                                                                                                                                                                                                                                                                                                                                                                                                                                                                                                                                                                                                                                                                                                                                                                                                                                                                                                                                                                                                                                                                                                                                                                                                                                                                                                                                                                                                                                                                                                                                                                                                                                                                                                                                                                                                                                          |                                                                                                            |        |          | ١                 |
| ALLOWED<br>48% OF<br>35% OF<br>30% OF<br>TOTAL<br>EXISTING & PROP<br>HOUSE                                                                                                                                                                                                                                                                                                                                                                                                                                                                                                                                                                                                                                                                                                                                                                                                                                                                                                                                                                                                                                                                                                                                                                                                                                                                                                                                                                                                                                                                                                                                                                                                                                                                                                                                                                                                                                                                                                                                                                                                                                                                                                                                                                                                                                                                                                                                                                                                                                                                                                                                                                                | FIRST 5000 S.F<br>NEXT 5000 S.F<br>NEXT 40,000 S<br>ALLOWED<br>OSED<br>FIRST FLOOR                                                                                                                                                                         | =_<br>§.F.<br>_                                                             | 1750 S.F.<br>12000 S.F.<br>16,150 S.F.<br>5939 S.F.                                                                                                                 | EXISTING                                                                                                                                                                                                                                                                                                                                                                                                                                                                                                                                                                                                                                                                                                                                                                                                                                                                                                                                                                                                                                                                                                                                                                                                                                                                                                                                                                                                                                                                                                                                                                                                                                                                                                                                                                                                                                                                                                                                                                                                                                                                                                                                                                 |                                                                                                            |        |          | 1                 |
| ALLOWED<br>48% OF<br>35% OF<br>30% OF<br>TOTAL<br>EXISTING & PROP<br>HOUSE<br>NEW BF                                                                                                                                                                                                                                                                                                                                                                                                                                                                                                                                                                                                                                                                                                                                                                                                                                                                                                                                                                                                                                                                                                                                                                                                                                                                                                                                                                                                                                                                                                                                                                                                                                                                                                                                                                                                                                                                                                                                                                                                                                                                                                                                                                                                                                                                                                                                                                                                                                                                                                                                                                      | FIRST 5000 S.F<br>NEXT 5000 S.F<br>NEXT 40,000 S<br>ALLOWED<br>OSED                                                                                                                                                                                        | =_<br>§.F.<br>_                                                             | 1750 S.F.<br>12000 S.F.<br>16,150 S.F.                                                                                                                              | _                                                                                                                                                                                                                                                                                                                                                                                                                                                                                                                                                                                                                                                                                                                                                                                                                                                                                                                                                                                                                                                                                                                                                                                                                                                                                                                                                                                                                                                                                                                                                                                                                                                                                                                                                                                                                                                                                                                                                                                                                                                                                                                                                                        |                                                                                                            |        |          | ľ<br>(            |
| ALLOWED<br>48% OF<br>35% OF<br>30% OF<br>TOTAL<br>EXISTING & PROP<br>HOUSE<br>NEW BF<br>GARAGI                                                                                                                                                                                                                                                                                                                                                                                                                                                                                                                                                                                                                                                                                                                                                                                                                                                                                                                                                                                                                                                                                                                                                                                                                                                                                                                                                                                                                                                                                                                                                                                                                                                                                                                                                                                                                                                                                                                                                                                                                                                                                                                                                                                                                                                                                                                                                                                                                                                                                                                                                            | FIRST 5000 S.F<br>NEXT 5000 S.F<br>NEXT 40,000 S<br>ALLOWED<br>OSED<br>FIRST FLOOR                                                                                                                                                                         | =_<br>§.F.<br>_                                                             | 1750 S.F.<br>12000 S.F.<br>16,150 S.F.<br>5939 S.F.<br>280 S.F.                                                                                                     | EXISTING<br>NEW                                                                                                                                                                                                                                                                                                                                                                                                                                                                                                                                                                                                                                                                                                                                                                                                                                                                                                                                                                                                                                                                                                                                                                                                                                                                                                                                                                                                                                                                                                                                                                                                                                                                                                                                                                                                                                                                                                                                                                                                                                                                                                                                                          |                                                                                                            |        |          | ľ<br>C<br>F       |
| ALLOWED<br>48% OF<br>35% OF<br>30% OF<br>TOTAL<br>EXISTING & PROP<br>HOUSE<br>NEW BF<br>GARAGI                                                                                                                                                                                                                                                                                                                                                                                                                                                                                                                                                                                                                                                                                                                                                                                                                                                                                                                                                                                                                                                                                                                                                                                                                                                                                                                                                                                                                                                                                                                                                                                                                                                                                                                                                                                                                                                                                                                                                                                                                                                                                                                                                                                                                                                                                                                                                                                                                                                                                                                                                            | FIRST 5000 S.F<br>NEXT 5000 S.F<br>NEXT 40,000 S<br>ALLOWED<br>OSED<br>FIRST FLOOR<br>REAKFAST NOO<br>E #1 AT 50%                                                                                                                                          | =_<br>§.F.<br>_                                                             | 1750 S.F.<br>12000 S.F.<br>16,150 S.F.<br>5939 S.F.<br>280 S.F.<br>276 S.F.                                                                                         | EXISTING<br>NEW<br>EXISTING                                                                                                                                                                                                                                                                                                                                                                                                                                                                                                                                                                                                                                                                                                                                                                                                                                                                                                                                                                                                                                                                                                                                                                                                                                                                                                                                                                                                                                                                                                                                                                                                                                                                                                                                                                                                                                                                                                                                                                                                                                                                                                                                              | 6735 S.F.                                                                                                  |        |          | N<br>()<br>F<br>E |
| ALLOWED<br>48% OF<br>35% OF<br>30% OF<br>TOTAL<br>EXISTING & PROP<br>HOUSE<br>NEW BF<br>GARAGI<br>GARAGI                                                                                                                                                                                                                                                                                                                                                                                                                                                                                                                                                                                                                                                                                                                                                                                                                                                                                                                                                                                                                                                                                                                                                                                                                                                                                                                                                                                                                                                                                                                                                                                                                                                                                                                                                                                                                                                                                                                                                                                                                                                                                                                                                                                                                                                                                                                                                                                                                                                                                                                                                  | FIRST 5000 S.F<br>NEXT 5000 S.F<br>NEXT 40,000 S<br>ALLOWED<br>OSED<br>FIRST FLOOR<br>REAKFAST NOO<br>E #1 AT 50%                                                                                                                                          | =.<br>δ.F. –                                                                | 1750 S.F.<br>12000 S.F.<br>16,150 S.F.<br>5939 S.F.<br>280 S.F.<br>276 S.F.                                                                                         | EXISTING<br>NEW<br>EXISTING<br>* MODIFIED                                                                                                                                                                                                                                                                                                                                                                                                                                                                                                                                                                                                                                                                                                                                                                                                                                                                                                                                                                                                                                                                                                                                                                                                                                                                                                                                                                                                                                                                                                                                                                                                                                                                                                                                                                                                                                                                                                                                                                                                                                                                                                                                |                                                                                                            |        |          | ľ<br>k<br>H<br>H  |
| ALLOWED<br>48% OF<br>35% OF<br>30% OF<br>TOTAL<br>EXISTING & PROP<br>HOUSE<br>NEW BF<br>GARAGI<br>GARAGI<br>HOUSE<br>NEW AE                                                                                                                                                                                                                                                                                                                                                                                                                                                                                                                                                                                                                                                                                                                                                                                                                                                                                                                                                                                                                                                                                                                                                                                                                                                                                                                                                                                                                                                                                                                                                                                                                                                                                                                                                                                                                                                                                                                                                                                                                                                                                                                                                                                                                                                                                                                                                                                                                                                                                                                               | FIRST 5000 S.F<br>NEXT 5000 S.F<br>NEXT 40,000 S<br>ALLOWED<br>OSED<br>FIRST FLOOR<br>EAKFAST NOO<br>E #1 AT 50%<br>E #2 AT 50%<br>SECOND FLOO                                                                                                             | =<br>5.F.<br>-<br>K<br>R<br>GAR, #1                                         | 1750 S.F.<br>12000 S.F.<br>16,150 S.F.<br>5939 S.F.<br>280 S.F.<br>276 S.F.<br>240 S.F.<br>4026 S.F.<br>1200 S.F.                                                   | EXISTING<br>NEW<br>EXISTING<br>* MODIFIED<br>EXISTING<br>NEW                                                                                                                                                                                                                                                                                                                                                                                                                                                                                                                                                                                                                                                                                                                                                                                                                                                                                                                                                                                                                                                                                                                                                                                                                                                                                                                                                                                                                                                                                                                                                                                                                                                                                                                                                                                                                                                                                                                                                                                                                                                                                                             |                                                                                                            |        |          | 1<br>0<br>F<br>E  |
| ALLOWED<br>48% OF<br>35% OF<br>30% OF<br>TOTAL<br>EXISTING & PROP<br>HOUSE<br>NEW BF<br>GARAGI<br>GARAGI<br>HOUSE<br>NEW AE<br>NEW AE                                                                                                                                                                                                                                                                                                                                                                                                                                                                                                                                                                                                                                                                                                                                                                                                                                                                                                                                                                                                                                                                                                                                                                                                                                                                                                                                                                                                                                                                                                                                                                                                                                                                                                                                                                                                                                                                                                                                                                                                                                                                                                                                                                                                                                                                                                                                                                                                                                                                                                                     | FIRST 5000 S.F<br>NEXT 5000 S.F<br>NEXT 40,000 S<br>ALLOWED<br>OSED<br>FIRST FLOOR<br>EAKFAST NOO<br>E #1 AT 50%<br>E #2 AT 50%<br>SECOND FLOO                                                                                                             | =<br>5.F.<br>-<br>K<br>SAR, #1<br>GAR, #2                                   | 1750 S.F.<br>12000 S.F.<br>16,150 S.F.<br>280 S.F.<br>276 S.F.<br>240 S.F.<br>4026 S.F.<br>1200 S.F.<br>520 S.F.                                                    | EXISTING<br>NEW<br>EXISTING<br>* MODIFIED<br>EXISTING<br>NEW<br>NEW                                                                                                                                                                                                                                                                                                                                                                                                                                                                                                                                                                                                                                                                                                                                                                                                                                                                                                                                                                                                                                                                                                                                                                                                                                                                                                                                                                                                                                                                                                                                                                                                                                                                                                                                                                                                                                                                                                                                                                                                                                                                                                      |                                                                                                            |        |          | ľ<br>()<br>F<br>E |
| ALLOWED<br>48% OF<br>35% OF<br>30% OF<br>TOTAL<br>EXISTING & PROP<br>HOUSE<br>NEW BF<br>GARAGI<br>GARAGI<br>GARAGI<br>ALLOWED                                                                                                                                                                                                                                                                                                                                                                                                                                                                                                                                                                                                                                                                                                                                                                                                                                                                                                                                                                                                                                                                                                                                                                                                                                                                                                                                                                                                                                                                                                                                                                                                                                                                                                                                                                                                                                                                                                                                                                                                                                                                                                                                                                                                                                                                                                                                                                                                                                                                                                                             | FIRST 5000 S.F<br>NEXT 5000 S.F<br>NEXT 40,000 S<br>ALLOWED<br>OSED<br>FIRST FLOOR<br>EAKFAST NOO<br>E #1 AT 50%<br>E #2 AT 50%<br>SECOND FLOO                                                                                                             | =.<br>5.F.<br>                                                              | 1750 S.F.<br>12000 S.F.<br>16,150 S.F.<br>280 S.F.<br>276 S.F.<br>240 S.F.<br>4026 S.F.<br>1200 S.F.<br>520 S.F.<br>377 S.F.                                        | EXISTING<br>NEW<br>EXISTING<br>* MODIFIED<br>EXISTING<br>NEW                                                                                                                                                                                                                                                                                                                                                                                                                                                                                                                                                                                                                                                                                                                                                                                                                                                                                                                                                                                                                                                                                                                                                                                                                                                                                                                                                                                                                                                                                                                                                                                                                                                                                                                                                                                                                                                                                                                                                                                                                                                                                                             |                                                                                                            |        |          | ľ<br>G<br>F<br>E  |
| ALLOWED<br>48% OF<br>35% OF<br>30% OF<br>TOTAL<br>EXISTING & PROP<br>HOUSE<br>NEW BF<br>GARAGI<br>GARAGI<br>GARAGI<br>HOUSE<br>NEW AE<br>NEW AE<br>NEW AE<br>NEW AE                                                                                                                                                                                                                                                                                                                                                                                                                                                                                                                                                                                                                                                                                                                                                                                                                                                                                                                                                                                                                                                                                                                                                                                                                                                                                                                                                                                                                                                                                                                                                                                                                                                                                                                                                                                                                                                                                                                                                                                                                                                                                                                                                                                                                                                                                                                                                                                                                                                                                       | FIRST 5000 S.F<br>NEXT 5000 S.F<br>NEXT 40,000 S<br>ALLOWED<br>OSED<br>FIRST FLOOR<br>EAKFAST NOO<br>E #1 AT 50%<br>E #2 AT 50%<br>SECOND FLOO<br>DITION OVER (<br>DUITION OVER (<br>SURE TERRACE                                                          | 5.F.<br>S.F.<br>K<br>SAR, #1<br>GAR, #2<br>SOUTH<br>SOUTH                   | 1750 S.F.<br>12000 S.F.<br>16,150 S.F.<br>280 S.F.<br>276 S.F.<br>240 S.F.<br>240 S.F.<br>1200 S.F.<br>520 S.F.<br>377 S.F.<br>560 S.F.                             | EXISTING<br>NEW<br>EXISTING<br>* MODIFIED<br>EXISTING<br>NEW<br>NEW                                                                                                                                                                                                                                                                                                                                                                                                                                                                                                                                                                                                                                                                                                                                                                                                                                                                                                                                                                                                                                                                                                                                                                                                                                                                                                                                                                                                                                                                                                                                                                                                                                                                                                                                                                                                                                                                                                                                                                                                                                                                                                      | 6735 S.F.                                                                                                  |        |          | l<br>()<br>E      |
| ALLOWED<br>48% OF<br>35% OF<br>30% OF<br>TOTAL<br>EXISTING & PROP<br>HOUSE<br>NEW BF<br>GARAGI<br>GARAGI<br>ALLOWED                                                                                                                                                                                                                                                                                                                                                                                                                                                                                                                                                                                                                                                                                                                                                                                                                                                                                                                                                                                                                                                                                                                                                                                                                                                                                                                                                                                                                                                                                                                                                                                                                                                                                                                                                                                                                                                                                                                                                                                                                                                                                                                                                                                                                                                                                                                                                                                                                                                                                                                                       | FIRST 5000 S.F<br>NEXT 5000 S.F<br>NEXT 40,000 S<br>ALLOWED<br>OSED<br>FIRST FLOOR<br>EAKFAST NOO<br>E #1 AT 50%<br>E #2 AT 50%<br>SECOND FLOO<br>DITION OVER 0<br>SURE TERRACE<br>DITION REAR                                                             | 5.F.<br>S.F.<br>K<br>SAR, #1<br>GAR, #2<br>SOUTH<br>SOUTH                   | 1750 S.F.<br>12000 S.F.<br>16,150 S.F.<br>280 S.F.<br>276 S.F.<br>240 S.F.<br>240 S.F.<br>1200 S.F.<br>520 S.F.<br>377 S.F.<br>560 S.F.                             | EXISTING<br>NEW<br>EXISTING<br>* MODIFIED<br>EXISTING<br>NEW<br>NEW<br>NEW<br>NEW                                                                                                                                                                                                                                                                                                                                                                                                                                                                                                                                                                                                                                                                                                                                                                                                                                                                                                                                                                                                                                                                                                                                                                                                                                                                                                                                                                                                                                                                                                                                                                                                                                                                                                                                                                                                                                                                                                                                                                                                                                                                                        |                                                                                                            |        |          | l<br>()<br>F<br>E |
| ALLOWED<br>48% OF<br>35% OF<br>30% OF<br>TOTAL<br>EXISTING & PROP<br>HOUSE<br>NEW BF<br>GARAGI<br>GARAGI<br>GARAGI<br>NEW AE<br>NEW AE<br>NEW AE<br>NEW AE<br>NEW AE                                                                                                                                                                                                                                                                                                                                                                                                                                                                                                                                                                                                                                                                                                                                                                                                                                                                                                                                                                                                                                                                                                                                                                                                                                                                                                                                                                                                                                                                                                                                                                                                                                                                                                                                                                                                                                                                                                                                                                                                                                                                                                                                                                                                                                                                                                                                                                                                                                                                                      | FIRST 5000 S.F<br>NEXT 5000 S.F<br>NEXT 40,000 S<br>ALLOWED<br>OSED<br>FIRST FLOOR<br>EAKFAST NOO<br>E #1 AT 50%<br>E #2 AT 50%<br>SECOND FLOO<br>DITION OVER 0<br>SURE TERRACE<br>DITION REAR                                                             | S.F.<br>S.F.<br>K<br>GAR, #1<br>GAR, #2<br>SOUTH<br>SOUTH<br>SOUTH<br>NORTH | 1750 S.F.<br>12000 S.F.<br>16,150 S.F.<br>280 S.F.<br>276 S.F.<br>240 S.F.<br>240 S.F.<br>1200 S.F.<br>520 S.F.<br>377 S.F.<br>560 S.F.                             | EXISTING<br>NEW<br>EXISTING<br>* MODIFIED<br>EXISTING<br>NEW<br>NEW<br>NEW<br>NEW<br>NEW<br>NEW                                                                                                                                                                                                                                                                                                                                                                                                                                                                                                                                                                                                                                                                                                                                                                                                                                                                                                                                                                                                                                                                                                                                                                                                                                                                                                                                                                                                                                                                                                                                                                                                                                                                                                                                                                                                                                                                                                                                                                                                                                                                          | 6735 S.F.                                                                                                  |        |          | l<br>()<br>F<br>E |
| ALLOWED 48% OF 35% OF 30% OF TOTAL EXISTING & PROP HOUSE NEW BF GARAGI GARAGI GARAGI ALLOWED HOUSE NEW ALLOWED NEW ALLOWED HOUSE NEW ALLOWED HOUS NEW ALLOWED HOUSE NEW HOUSE NEW ALLOWED HOUSE                                                                                                                                                                                                                                                                                                                                                                                                                                                                                                                             | FIRST 5000 S.F<br>NEXT 5000 S.F<br>NEXT 40,000 S<br>ALLOWED<br>OSED<br>FIRST FLOOR<br>EAKFAST NOO<br>E #1 AT 50%<br>E #2 AT 50%<br>SECOND FLOO<br>DITION OVER 0<br>DUITION OVER 0<br>SURE TERRACE<br>DITION REAR<br>DITION REAR                            | S.F.<br>S.F.<br>K<br>GAR, #1<br>GAR, #2<br>SOUTH<br>SOUTH<br>SOUTH<br>NORTH | 1750 S.F.<br>12000 S.F.<br>16,150 S.F.<br>280 S.F.<br>276 S.F.<br>240 S.F.<br>4026 S.F.<br>1200 S.F.<br>520 S.F.<br>377 S.F.<br>560 S.F.<br>747 S.F.                | EXISTING<br>NEW<br>EXISTING<br>* MODIFIED<br>EXISTING<br>NEW<br>NEW<br>NEW<br>NEW<br>NEW<br>NEW                                                                                                                                                                                                                                                                                                                                                                                                                                                                                                                                                                                                                                                                                                                                                                                                                                                                                                                                                                                                                                                                                                                                                                                                                                                                                                                                                                                                                                                                                                                                                                                                                                                                                                                                                                                                                                                                                                                                                                                                                                                                          | 6735 S.F.<br>7053 SQ. FT                                                                                   |        |          | l<br>()<br>F<br>E |
| ALLOWED<br>48% OF<br>35% OF<br>30% OF<br>TOTAL<br>EXISTING & PROP<br>HOUSE<br>NEW BF<br>GARAGE<br>GARAGE<br>ARAGE<br>NEW AE<br>NEW AE<br>NEW AE<br>NEW AE<br>NEW AE<br>NEW AE<br>NEW AE<br>NEW AE                                                                                                                                                                                                                                                                                                                                                                                                                                                                                                                                                                                                                                                                                                                                                                                                                                                                                                                                                                                                                                                                                                                                                                                                                                                                                                                                                                                                                                                                                                                                                                                                                                                                                                                                                                                                                                                                                                                                                                                                                                                                                                                                                                                                                                                                                                                                                                                                                                                         | FIRST 5000 S.F<br>NEXT 5000 S.F<br>NEXT 40,000 S<br>ALLOWED<br>OSED<br>FIRST FLOOR<br>EAKFAST NOO<br>E #1 AT 50%<br>E #2 AT 50%<br>SECOND FLOO<br>DITION OVER 0<br>DUITION OVER 0<br>SURE TERRACE<br>DITION REAR<br>DITION REAR                            | S.F.<br>S.F.<br>-<br>-<br>-<br>-<br>-<br>-<br>-<br>-<br>-<br>-<br>-<br>-    | 1750 S.F.<br>12000 S.F.<br>16,150 S.F.<br>280 S.F.<br>276 S.F.<br>240 S.F.<br>4026 S.F.<br>1200 S.F.<br>520 S.F.<br>377 S.F.<br>560 S.F.<br>747 S.F.                | EXISTING<br>NEW<br>EXISTING<br>* MODIFIED<br>EXISTING<br>NEW<br>NEW<br>NEW<br>NEW<br>NEW<br>NEW                                                                                                                                                                                                                                                                                                                                                                                                                                                                                                                                                                                                                                                                                                                                                                                                                                                                                                                                                                                                                                                                                                                                                                                                                                                                                                                                                                                                                                                                                                                                                                                                                                                                                                                                                                                                                                                                                                                                                                                                                                                                          | 6735 S.F.<br>7053 SQ. FT                                                                                   |        |          | l<br>()<br>E      |
| ALLOWED<br>48% OF<br>35% OF<br>30% OF<br>TOTAL<br>EXISTING & PROP<br>HOUSE<br>NEW BF<br>GARAGI<br>GARAGI<br>HOUSE<br>NEW AD<br>ENCLOS<br>NEW AD<br>ENCLOS<br>ENCLOS<br>NEW AD<br>ENCLOS<br>NEW AD<br>ENCLOS<br>ENCLOS<br>ENCLOS<br>ENCLOS<br>ENCLOS<br>ENCLOS<br>ENCLOS<br>ENCLOS<br>ENCLOS<br>ENCLOS<br>ENCLOS<br>ENCLOS<br>ENCLOS<br>ENCLOS<br>ENCLOS<br>ENCLOS<br>ENCLOS<br>ENCLOS<br>ENCLOS<br>ENCLOS<br>ENCLOS<br>ENCLOS<br>ENCLOS<br>ENCLOS<br>ENCLOS<br>ENCLOS<br>ENCLOS<br>ENCLOS<br>ENCLOS<br>ENCLOS<br>ENCLOS<br>ENCLOS<br>ENCLOS<br>ENCLOS<br>ENCLOS<br>ENCLOS<br>ENCLOS<br>ENCLOS<br>ENCLOS<br>ENCLOS<br>ENCLOS<br>ENCLOS<br>ENCLOS<br>ENCLOS<br>ENCLOS<br>ENCLOS<br>ENCLOS<br>ENCLOS<br>ENCLOS<br>ENCLOS<br>ENCLOS<br>ENCLOS<br>ENCLOS<br>ENCLOS<br>ENCLOS<br>ENCLOS<br>ENCLOS<br>ENCLOS<br>ENCLOS<br>ENCLOS<br>ENCLOS<br>ENCLOS<br>ENCLOS<br>ENCLOS<br>ENCLOS<br>ENCLOS<br>ENCLOS<br>ENCLOS<br>ENCLOS<br>ENCLOS<br>ENCLOS<br>ENCLOS<br>ENCLOS<br>ENCLOS<br>ENCLOS<br>ENCLOS<br>ENCLOS<br>ENCLOS<br>ENCLOS<br>ENCLOS<br>ENCLOS<br>ENCLOS | FIRST 5000 S.F<br>NEXT 40,000 S<br>ALLOWED<br>OSED<br>FIRST FLOOR<br>EAKFAST NOO<br>E #1 AT 50%<br>E #2 AT 50%<br>SECOND FLOO<br>DITION OVER 0<br>DITION OVER 0<br>SURE TERRACE<br>DITION REAR<br>DITION REAR<br>DITION REAR                               | S.F.<br>S.F.<br>-<br>-<br>-<br>-<br>-<br>-<br>-<br>-<br>-<br>-<br>-<br>-    | 1750 S.F.<br>12000 S.F.<br>16,150 S.F.<br>280 S.F.<br>276 S.F.<br>240 S.F.<br>4026 S.F.<br>1200 S.F.<br>520 S.F.<br>377 S.F.<br>560 S.F.<br>747 S.F.<br>16,150 S.F. | EXISTING<br>NEW<br>EXISTING<br>* MODIFIED<br>EXISTING<br>NEW<br>NEW<br>NEW<br>NEW<br>NEW<br>NEW<br>NEW                                                                                                                                                                                                                                                                                                                                                                                                                                                                                                                                                                                                                                                                                                                                                                                                                                                                                                                                                                                                                                                                                                                                                                                                                                                                                                                                                                                                                                                                                                                                                                                                                                                                                                                                                                                                                                                                                                                                                                                                                                                                   | 6735 S.F.<br>7053 SQ. FT<br><u>13,788 SQ. FT. TOTAL</u><br>JSE COVERGE                                     |        |          | ľ<br>()<br>F      |
| ALLOWED<br>48% OF<br>35% OF<br>30% OF<br>TOTAL<br>EXISTING & PROP<br>HOUSE<br>SARAGI<br>GARAGI<br>HOUSE<br>NEW AE<br>ENCLOS<br>NEW AE<br>ENCLOS<br>ENCLOS<br>NEW AE<br>ENCLOS<br>ENCLOS<br>ENCLOS<br>ENCLOS<br>ENCLOS<br>ENCLOS<br>ENCLOS<br>ENCLOS<br>ENCLOS<br>ENCLOS<br>ENCLOS<br>ENCLOS<br>ENCLOS<br>ENCLOS<br>ENCLOS<br>ENCLOS<br>ENCLOS<br>ENCLOS<br>ENCLOS<br>ENCLOS<br>ENCLOS<br>ENCLOS<br>ENCLOS<br>ENCLOS<br>ENCLOS<br>ENCLOS<br>ENCLOS<br>ENCLOS<br>ENCLOS<br>ENCLOS<br>ENCLOS<br>ENCLOS<br>ENCLOS<br>ENCLOS<br>ENCLOS<br>ENCLOS<br>ENCLOS<br>ENCLOS<br>ENCLOS<br>ENCLOS<br>ENCLOS<br>ENCLOS<br>ENCLOS<br>ENCLOS<br>ENCLOS<br>ENCLOS<br>ENCLOS<br>ENCLOS<br>ENCLOS<br>ENCLOS<br>ENCLOS<br>ENCLOS<br>ENCLOS<br>ENCLOS<br>ENCLOS<br>ENCLOS<br>ENCLOS<br>ENCLOS<br>ENCLOS<br>ENCLOS<br>ENCLOS<br>ENCLOS<br>ENCLOS<br>ENCLOS<br>ENCLOS<br>ENCLOS<br>ENCLOS<br>ENCLOS<br>ENCLOS<br>ENCLOS<br>ENCLOS<br>ENCLOS<br>ENCLOS<br>ENCLOS<br>ENCLOS<br>ENCLOS<br>ENCLOS<br>ENCLOS<br>ENCLOS<br>ENCLOS<br>ENCLOS<br>ENCLOS<br>ENCLOS<br>ENCLOS<br>ENCLOS<br>ENCLOS<br>ENCLOS<br>ENCLOS<br>ENCLOS<br>ENCLOS<br>ENCLOS<br>ENCLOS<br>ENCLOS<br>ENCLOS<br>ENCLOS<br>ENCLOS<br>ENCLOS<br>ENCLOS<br>ENCLOS<br>ENCLOS<br>ENCLOS<br>ENCLOS<br>ENCLOS<br>ENCLOS<br>ENCLOS<br>ENCLOS<br>ENCLOS<br>ENCLOS<br>ENCLOS<br>ENCLOS<br>ENCLOS<br>ENCLOS<br>ENCLOS<br>ENCLOS<br>ENCLOS<br>ENCLOS<br>ENCLOS<br>ENCLOS<br>ENCLOS<br>ENCLOS<br>ENCLOS<br>ENCLOS<br>ENCLOS<br>ENCLOS<br>ENCLOS<br>ENCLOS<br>ENCLOS<br>ENCLOS<br>ENCLOS<br>ENCLOS<br>ENCLOS<br>ENCLOS<br>ENCLOS<br>ENCLOS<br>ENCLOS<br>ENCLOS<br>ENCLOS<br>ENCLOS<br>ENCLOS<br>ENCLOS<br>ENCLOS<br>ENCLOS<br>ENCLOS | FIRST 5000 S.F<br>NEXT 40,000 S<br>ALLOWED<br>OSED<br>FIRST FLOOR<br>EAKFAST NOO<br>E #1 AT 50%<br>E #2 AT 50%<br>SECOND FLOO<br>DITION OVER 0<br>DITION OVER 0<br>SURE TERRACE<br>DITION REAR<br>DITION REAR<br>DITION REAR<br>DITION REAR                | S.F.                                                                        | 1750 S.F.<br>12000 S.F.<br>16,150 S.F.<br>280 S.F.<br>276 S.F.<br>240 S.F.<br>4026 S.F.<br>1200 S.F.<br>520 S.F.<br>377 S.F.<br>560 S.F.<br>747 S.F.<br>16,150 S.F. | EXISTING<br>NEW<br>EXISTING<br>* MODIFIED<br>EXISTING<br>NEW<br>NEW<br>NEW<br>NEW<br>NEW<br>NEW<br>NEW                                                                                                                                                                                                                                                                                                                                                                                                                                                                                                                                                                                                                                                                                                                                                                                                                                                                                                                                                                                                                                                                                                                                                                                                                                                                                                                                                                                                                                                                                                                                                                                                                                                                                                                                                                                                                                                                                                                                                                                                                                                                   | 6735 S.F.<br>7053 SQ. FT<br><u>13,788 SQ. FT. TOTAL</u><br>JSE_COVERGE                                     |        |          |                   |
| ALLOWED<br>48% OF<br>35% OF<br>30% OF<br>TOTAL<br>EXISTING & PROP<br>HOUSE<br>NEW BF<br>GARAGI<br>GARAGI<br>HOUSE<br>NEW AD<br>ENCLOS<br>NEW AD<br>ENCLOS<br>ENCLOS<br>NEW AD<br>ENCLOS<br>NEW AD<br>ENCLOS<br>ENCLOS<br>ENCLOS<br>ENCLOS<br>ENCLOS<br>ENCLOS<br>ENCLOS<br>ENCLOS<br>ENCLOS<br>ENCLOS<br>ENCLOS<br>ENCLOS<br>ENCLOS<br>ENCLOS<br>ENCLOS<br>ENCLOS<br>ENCLOS<br>ENCLOS<br>ENCLOS<br>ENCLOS<br>ENCLOS<br>ENCLOS<br>ENCLOS<br>ENCLOS<br>ENCLOS<br>ENCLOS<br>ENCLOS<br>ENCLOS<br>ENCLOS<br>ENCLOS<br>ENCLOS<br>ENCLOS<br>ENCLOS<br>ENCLOS<br>ENCLOS<br>ENCLOS<br>ENCLOS<br>ENCLOS<br>ENCLOS<br>ENCLOS<br>ENCLOS<br>ENCLOS<br>ENCLOS<br>ENCLOS<br>ENCLOS<br>ENCLOS<br>ENCLOS<br>ENCLOS<br>ENCLOS<br>ENCLOS<br>ENCLOS<br>ENCLOS<br>ENCLOS<br>ENCLOS<br>ENCLOS<br>ENCLOS<br>ENCLOS<br>ENCLOS<br>ENCLOS<br>ENCLOS<br>ENCLOS<br>ENCLOS<br>ENCLOS<br>ENCLOS<br>ENCLOS<br>ENCLOS<br>ENCLOS<br>ENCLOS<br>ENCLOS<br>ENCLOS<br>ENCLOS<br>ENCLOS<br>ENCLOS<br>ENCLOS<br>ENCLOS<br>ENCLOS<br>ENCLOS<br>ENCLOS<br>ENCLOS<br>ENCLOS<br>ENCLOS<br>ENCLOS | FIRST 5000 S.F<br>NEXT 40,000 S<br>ALLOWED<br>OSED<br>FIRST FLOOR<br>EAKFAST NOO<br>E #1 AT 50%<br>E #2 AT 50%<br>SECOND FLOO<br>DITION OVER 0<br>DITION OVER 0<br>SURE TERRACE<br>DITION REAR<br>DITION REAR<br>DITION REAR<br>DITION REAR<br>DITION REAR | S.F.                                                                        | 1750 S.F.<br>12000 S.F.<br>16,150 S.F.<br>280 S.F.<br>276 S.F.<br>240 S.F.<br>4026 S.F.<br>1200 S.F.<br>520 S.F.<br>377 S.F.<br>560 S.F.<br>747 S.F.<br>16,150 S.F. | EXISTING<br>NEW<br>EXISTING<br>* MODIFIED<br>EXISTING<br>NEW<br>NEW<br>NEW<br>NEW<br>NEW<br>NEW<br>NEW                                                                                                                                                                                                                                                                                                                                                                                                                                                                                                                                                                                                                                                                                                                                                                                                                                                                                                                                                                                                                                                                                                                                                                                                                                                                                                                                                                                                                                                                                                                                                                                                                                                                                                                                                                                                                                                                                                                                                                                                                                                                   | 6735 S.F.<br>7053 SQ. FT<br><u>13,788 SQ. FT. TOTAL</u><br>JSE COVERGE<br>AGE<br>AGE                       |        |          |                   |
| ALLOWED<br>48% OF<br>35% OF<br>30% OF<br>TOTAL<br>EXISTING & PROP<br>HOUSE<br>NEW BF<br>GARAGI<br>GARAGI<br>HOUSE<br>NEW AE<br>NEW AE                                                                                                                                                                                                                                                                                                                                                                                                                                                                                                                                                                                                                                                                                                                                                                                                                                                                                                                                                                                                                                                                                                                                                                                                                                                                                                                                                                                                                                                                                                                                                                                                                                                                                                                                                                                                                                                                                                                                                                                                                                                                                                                                                                                                                                                                                                                                           | FIRST 5000 S.F<br>NEXT 40,000 S<br>ALLOWED<br>OSED<br>FIRST FLOOR<br>EAKFAST NOO<br>E #1 AT 50%<br>E #2 AT 50%<br>SECOND FLOO<br>DITION OVER 0<br>DITION OVER 0<br>SURE TERRACE<br>DITION REAR<br>DITION REAR<br>DITION REAR<br>DITION REAR<br>DITION REAR | S.F.                                                                        | 1750 S.F.<br>12000 S.F.<br>16,150 S.F.<br>280 S.F.<br>276 S.F.<br>240 S.F.<br>4026 S.F.<br>1200 S.F.<br>520 S.F.<br>377 S.F.<br>560 S.F.<br>747 S.F.<br>16,150 S.F. | EXISTING<br>NEW<br>EXISTING<br>* MODIFIED<br>EXISTING<br>NEW<br>NEW<br>NEW<br>NEW<br>NEW<br>NEW<br>NEW<br>NEW<br>Sew<br>Second States of the second states o | 6735 S.F.<br>7053 SQ. FT<br><u>13,788 SQ. FT. TOTAL</u><br>JSE COVERGE<br>AGE<br>AGE<br>AGE                |        |          |                   |
| ALLOWED<br>48% OF<br>35% OF<br>30% OF<br>TOTAL<br>EXISTING & PROP<br>HOUSE<br>NEW BF<br>GARAGI<br>GARAGI<br>HOUSE<br>NEW AE<br>NEW AE                                                                                                                                                                                                                                                                                                                                                                                                                                                                                                                                                                                                                                                                                                                                                                                                                                                                                                                                                                                                                                                                                                                                                                                                                                                                                                                                                                                                                                                                                                                                                                                                                                                                                                                                                                                                                                                                                                                                                                                                                                                                                                                                                                                                                                                                                                                                           | FIRST 5000 S.F<br>NEXT 40,000 S<br>ALLOWED<br>OSED<br>FIRST FLOOR<br>EAKFAST NOO<br>E #1 AT 50%<br>E #2 AT 50%<br>SECOND FLOO<br>DITION OVER 0<br>DITION OVER 0<br>SURE TERRACE<br>DITION REAR<br>DITION REAR<br>DITION REAR<br>DITION REAR<br>DITION REAR | S.F.                                                                        | 1750 S.F.<br>12000 S.F.<br>16,150 S.F.<br>280 S.F.<br>276 S.F.<br>240 S.F.<br>4026 S.F.<br>1200 S.F.<br>520 S.F.<br>377 S.F.<br>560 S.F.<br>747 S.F.<br>16,150 S.F. | EXISTING<br>NEW<br>EXISTING<br>* MODIFIED<br>* MODIFIED<br>EXISTING<br>NEW<br>NEW<br>NEW<br>NEW<br>NEW<br>NEW<br>NEW<br>NEW<br>NEW<br>Sev<br>Cover<br>-7492 S.F. HOU<br>-3899 COVER<br>-6100 COVER<br>-2700 COVER                                                                                                                                                                                                                                                                                                                                                                                                                                                                                                                                                                                                                                                                                                                                                                                                                                                                                                                                                                                                                                                                                                                                                                                                                                                                                                                                                                                                                                                                                                                                                                                                                                                                                                                                                                                                                                                                                                                                                        | 6735 S.F.<br>7053 SQ. FT<br><u>13,788 SQ. FT. TOTAL</u><br>JSE COVERGE<br>AGE<br>AGE<br>AGE                |        |          |                   |
| ALLOWED<br>48% OF<br>35% OF<br>30% OF<br>TOTAL<br>EXISTING & PROP<br>HOUSE<br>NEW BF<br>GARAGI<br>GARAGI<br>HOUSE<br>NEW AE<br>NEW AE                                                                                                                                                                                                                                                                                                                                                                                                                                                                                                                                                                                                                                                                                                                                                                                                                                                                                                                                                                                                                                                                                                                                                                                                                                                                                                                                                                                                                                                                                                                                                                                                                                                                                                                                                                                                                                                                                                                                                                                                                                                                                                                                                                                                                                                                                                                                           | FIRST 5000 S.F<br>NEXT 40,000 S<br>ALLOWED<br>OSED<br>FIRST FLOOR<br>EAKFAST NOO<br>E #1 AT 50%<br>E #2 AT 50%<br>SECOND FLOO<br>DITION OVER 0<br>DITION OVER 0<br>SURE TERRACE<br>DITION REAR<br>DITION REAR<br>DITION REAR<br>DITION REAR<br>DITION REAR | S.F.                                                                        | 1750 S.F.<br>12000 S.F.<br>16,150 S.F.<br>280 S.F.<br>276 S.F.<br>240 S.F.<br>4026 S.F.<br>1200 S.F.<br>520 S.F.<br>377 S.F.<br>560 S.F.<br>747 S.F.<br>16,150 S.F. | EXISTING<br>NEW<br>EXISTING<br>* MODIFIED<br>* MODIFIED<br>EXISTING<br>NEW<br>NEW<br>NEW<br>NEW<br>NEW<br>NEW<br>NEW<br>NEW<br>NEW<br>Set<br>-7492 S.F. HOU<br>-3899 COVER<br>-6100 COVER<br>-2700 COVER<br>-20,191 COVE                                                                                                                                                                                                                                                                                                                                                                                                                                                                                                                                                                                                                                                                                                                                                                                                                                                                                                                                                                                                                                                                                                                                                                                                                                                                                                                                                                                                                                                                                                                                                                                                                                                                                                                                                                                                                                                                                                                                                 | 6735 S.F.<br>7053 SQ. FT<br><u>13,788 SQ. FT. TOTAL</u><br>JSE COVERGE<br>AGE<br>AGE<br>AGE<br>AGE<br>RAGE |        |          |                   |
| ALLOWED<br>48% OF<br>35% OF<br>30% OF<br>TOTAL<br>EXISTING & PROP<br>HOUSE<br>NEW BF<br>GARAGI<br>GARAGI<br>HOUSE<br>NEW AE<br>NEW AE                                                                                                                                                                                                                                                                                                                                                                                                                                                                                                                                                                                                                                                                                                                                                                                                                                                                                                                                                                                                                                                                                                                                                                                                                                                                                                                                                                                                                                                                                                                                                                                                                                                                                                                                                                                                                                                                                                                                                                                                                                                                                                                                                                                                                                                                                                                                           | FIRST 5000 S.F<br>NEXT 40,000 S<br>ALLOWED<br>OSED<br>FIRST FLOOR<br>EAKFAST NOO<br>E #1 AT 50%<br>E #2 AT 50%<br>SECOND FLOO<br>DITION OVER 0<br>DITION OVER 0<br>SURE TERRACE<br>DITION REAR<br>DITION REAR<br>DITION REAR<br>DITION REAR<br>DITION REAR | S.F.                                                                        | 1750 S.F.<br>12000 S.F.<br>16,150 S.F.<br>280 S.F.<br>276 S.F.<br>240 S.F.<br>4026 S.F.<br>1200 S.F.<br>520 S.F.<br>377 S.F.<br>560 S.F.<br>747 S.F.<br>16,150 S.F. | EXISTING<br>NEW<br>EXISTING<br>* MODIFIED<br>* MODIFIED<br>EXISTING<br>NEW<br>NEW<br>NEW<br>NEW<br>NEW<br>NEW<br>NEW<br>NEW<br>NEW<br>Set<br>-7492 S.F. HOU<br>-3899 COVER<br>-6100 COVER<br>-2700 COVER<br>-20,191 COVE                                                                                                                                                                                                                                                                                                                                                                                                                                                                                                                                                                                                                                                                                                                                                                                                                                                                                                                                                                                                                                                                                                                                                                                                                                                                                                                                                                                                                                                                                                                                                                                                                                                                                                                                                                                                                                                                                                                                                 | 6735 S.F.<br>7053 SQ. FT<br><u>13,788 SQ. FT. TOTAL</u><br>JSE COVERGE<br>AGE<br>AGE<br>AGE<br>AGE<br>RAGE |        |          |                   |
| ALLOWED<br>48% OF<br>35% OF<br>30% OF<br>TOTAL<br>EXISTING & PROP<br>HOUSE<br>NEW BF<br>GARAGI<br>GARAGI<br>HOUSE<br>NEW AE<br>NEW AE                                                                                                                                                                                                                                                                                                                                                                                                                                                                                                                                                                                                                                                                                                                                                                                                                                                                                                                                                                                                                                                                                                                                                                                                                                                                                                                                                                                                                                                                                                                                                                                                                                                                                                                                                                                                                                                                                                                                                                                                                                                                                                                                                                                                                                                                                                                                           | FIRST 5000 S.F<br>NEXT 40,000 S<br>ALLOWED<br>OSED<br>FIRST FLOOR<br>EAKFAST NOO<br>E #1 AT 50%<br>E #2 AT 50%<br>SECOND FLOO<br>DITION OVER 0<br>DITION OVER 0<br>SURE TERRACE<br>DITION REAR<br>DITION REAR<br>DITION REAR<br>DITION REAR<br>DITION REAR | S.F.                                                                        | 1750 S.F.<br>12000 S.F.<br>16,150 S.F.<br>280 S.F.<br>276 S.F.<br>240 S.F.<br>4026 S.F.<br>1200 S.F.<br>520 S.F.<br>377 S.F.<br>560 S.F.<br>747 S.F.<br>16,150 S.F. | EXISTING<br>NEW<br>EXISTING<br>* MODIFIED<br>* MODIFIED<br>EXISTING<br>NEW<br>NEW<br>NEW<br>NEW<br>NEW<br>NEW<br>NEW<br>NEW<br>NEW<br>Set<br>-7492 S.F. HOU<br>-3899 COVER<br>-6100 COVER<br>-2700 COVER<br>-20,191 COVE                                                                                                                                                                                                                                                                                                                                                                                                                                                                                                                                                                                                                                                                                                                                                                                                                                                                                                                                                                                                                                                                                                                                                                                                                                                                                                                                                                                                                                                                                                                                                                                                                                                                                                                                                                                                                                                                                                                                                 | 6735 S.F.<br>7053 SQ. FT<br><u>13,788 SQ. FT. TOTAL</u><br>JSE COVERGE<br>AGE<br>AGE<br>AGE<br>AGE<br>RAGE |        |          |                   |