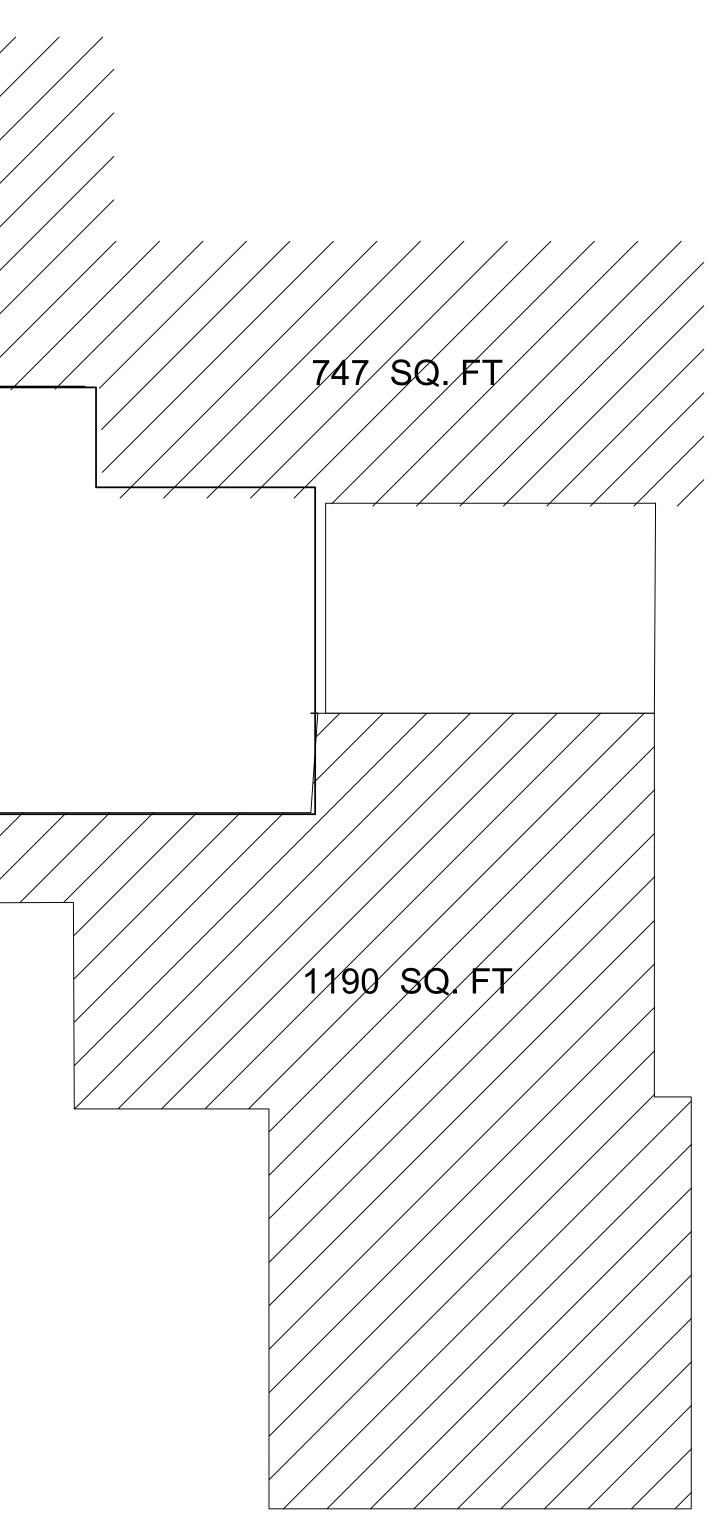

| ZONING R-USE DI                                                                                                                                                                                                                                                                                                                                                                                                                                                                                                                                                                                                                                                                                                                                                                                                                                                                                                                                                                                                                                                                                                                                                                                                                                                                                                                                                                                                                                                                                                                                                                                                                                                                                                                                                                                                                                                                                                                                                                                                                                                                                                                                                                                                                                                                                                                                                                                                                                                                                                                                                                                                                                           |                                                                                                                                                                                                                                                            |                                                                             |                                                                                                                                                                     |                                                                                                                                                                                                                                                                                                                                                                                                                                                                                                                                                                                                                                                                                                                                                                                                                                                                                                                                                                                                                                                                                                                                                                                                                                                                                                                                                                                                                                                                                                                                                                                                                                                                                                                                                                                                                                                                                                                                                                                                                                                                                                                                                                          |                                                                                                            |        |          | (                 |
|-----------------------------------------------------------------------------------------------------------------------------------------------------------------------------------------------------------------------------------------------------------------------------------------------------------------------------------------------------------------------------------------------------------------------------------------------------------------------------------------------------------------------------------------------------------------------------------------------------------------------------------------------------------------------------------------------------------------------------------------------------------------------------------------------------------------------------------------------------------------------------------------------------------------------------------------------------------------------------------------------------------------------------------------------------------------------------------------------------------------------------------------------------------------------------------------------------------------------------------------------------------------------------------------------------------------------------------------------------------------------------------------------------------------------------------------------------------------------------------------------------------------------------------------------------------------------------------------------------------------------------------------------------------------------------------------------------------------------------------------------------------------------------------------------------------------------------------------------------------------------------------------------------------------------------------------------------------------------------------------------------------------------------------------------------------------------------------------------------------------------------------------------------------------------------------------------------------------------------------------------------------------------------------------------------------------------------------------------------------------------------------------------------------------------------------------------------------------------------------------------------------------------------------------------------------------------------------------------------------------------------------------------------------|------------------------------------------------------------------------------------------------------------------------------------------------------------------------------------------------------------------------------------------------------------|-----------------------------------------------------------------------------|---------------------------------------------------------------------------------------------------------------------------------------------------------------------|--------------------------------------------------------------------------------------------------------------------------------------------------------------------------------------------------------------------------------------------------------------------------------------------------------------------------------------------------------------------------------------------------------------------------------------------------------------------------------------------------------------------------------------------------------------------------------------------------------------------------------------------------------------------------------------------------------------------------------------------------------------------------------------------------------------------------------------------------------------------------------------------------------------------------------------------------------------------------------------------------------------------------------------------------------------------------------------------------------------------------------------------------------------------------------------------------------------------------------------------------------------------------------------------------------------------------------------------------------------------------------------------------------------------------------------------------------------------------------------------------------------------------------------------------------------------------------------------------------------------------------------------------------------------------------------------------------------------------------------------------------------------------------------------------------------------------------------------------------------------------------------------------------------------------------------------------------------------------------------------------------------------------------------------------------------------------------------------------------------------------------------------------------------------------|------------------------------------------------------------------------------------------------------------|--------|----------|-------------------|
| SETBACKS AL                                                                                                                                                                                                                                                                                                                                                                                                                                                                                                                                                                                                                                                                                                                                                                                                                                                                                                                                                                                                                                                                                                                                                                                                                                                                                                                                                                                                                                                                                                                                                                                                                                                                                                                                                                                                                                                                                                                                                                                                                                                                                                                                                                                                                                                                                                                                                                                                                                                                                                                                                                                                                                               | LOWED: FRO<br>INTER<br>REAF                                                                                                                                                                                                                                | RIOR 1                                                                      | )'-0"<br>5'-0"<br>5'-0"                                                                                                                                             |                                                                                                                                                                                                                                                                                                                                                                                                                                                                                                                                                                                                                                                                                                                                                                                                                                                                                                                                                                                                                                                                                                                                                                                                                                                                                                                                                                                                                                                                                                                                                                                                                                                                                                                                                                                                                                                                                                                                                                                                                                                                                                                                                                          |                                                                                                            |        |          |                   |
| PF                                                                                                                                                                                                                                                                                                                                                                                                                                                                                                                                                                                                                                                                                                                                                                                                                                                                                                                                                                                                                                                                                                                                                                                                                                                                                                                                                                                                                                                                                                                                                                                                                                                                                                                                                                                                                                                                                                                                                                                                                                                                                                                                                                                                                                                                                                                                                                                                                                                                                                                                                                                                                                                        | ROPOSED FROM<br>INTER<br>REAF                                                                                                                                                                                                                              | RIOR 30                                                                     | 5'-0"<br>)'-0" N.C.<br>12'-3", 83'-2                                                                                                                                | n                                                                                                                                                                                                                                                                                                                                                                                                                                                                                                                                                                                                                                                                                                                                                                                                                                                                                                                                                                                                                                                                                                                                                                                                                                                                                                                                                                                                                                                                                                                                                                                                                                                                                                                                                                                                                                                                                                                                                                                                                                                                                                                                                                        |                                                                                                            |        |          |                   |
| LOT GROUND ARE                                                                                                                                                                                                                                                                                                                                                                                                                                                                                                                                                                                                                                                                                                                                                                                                                                                                                                                                                                                                                                                                                                                                                                                                                                                                                                                                                                                                                                                                                                                                                                                                                                                                                                                                                                                                                                                                                                                                                                                                                                                                                                                                                                                                                                                                                                                                                                                                                                                                                                                                                                                                                                            | EA:                                                                                                                                                                                                                                                        |                                                                             |                                                                                                                                                                     |                                                                                                                                                                                                                                                                                                                                                                                                                                                                                                                                                                                                                                                                                                                                                                                                                                                                                                                                                                                                                                                                                                                                                                                                                                                                                                                                                                                                                                                                                                                                                                                                                                                                                                                                                                                                                                                                                                                                                                                                                                                                                                                                                                          |                                                                                                            |        |          |                   |
|                                                                                                                                                                                                                                                                                                                                                                                                                                                                                                                                                                                                                                                                                                                                                                                                                                                                                                                                                                                                                                                                                                                                                                                                                                                                                                                                                                                                                                                                                                                                                                                                                                                                                                                                                                                                                                                                                                                                                                                                                                                                                                                                                                                                                                                                                                                                                                                                                                                                                                                                                                                                                                                           | <u>-7</u><br>15%-50,000 S.F                                                                                                                                                                                                                                | . 7500 S                                                                    | .F.                                                                                                                                                                 |                                                                                                                                                                                                                                                                                                                                                                                                                                                                                                                                                                                                                                                                                                                                                                                                                                                                                                                                                                                                                                                                                                                                                                                                                                                                                                                                                                                                                                                                                                                                                                                                                                                                                                                                                                                                                                                                                                                                                                                                                                                                                                                                                                          |                                                                                                            |        |          |                   |
| ALLOWED<br>ALL ACCESSORY<br>USES.                                                                                                                                                                                                                                                                                                                                                                                                                                                                                                                                                                                                                                                                                                                                                                                                                                                                                                                                                                                                                                                                                                                                                                                                                                                                                                                                                                                                                                                                                                                                                                                                                                                                                                                                                                                                                                                                                                                                                                                                                                                                                                                                                                                                                                                                                                                                                                                                                                                                                                                                                                                                                         | 5%-22,806 S.F.                                                                                                                                                                                                                                             | 1140 S                                                                      | 5.F.                                                                                                                                                                |                                                                                                                                                                                                                                                                                                                                                                                                                                                                                                                                                                                                                                                                                                                                                                                                                                                                                                                                                                                                                                                                                                                                                                                                                                                                                                                                                                                                                                                                                                                                                                                                                                                                                                                                                                                                                                                                                                                                                                                                                                                                                                                                                                          |                                                                                                            |        |          |                   |
| TOTAL ALLOWED                                                                                                                                                                                                                                                                                                                                                                                                                                                                                                                                                                                                                                                                                                                                                                                                                                                                                                                                                                                                                                                                                                                                                                                                                                                                                                                                                                                                                                                                                                                                                                                                                                                                                                                                                                                                                                                                                                                                                                                                                                                                                                                                                                                                                                                                                                                                                                                                                                                                                                                                                                                                                                             |                                                                                                                                                                                                                                                            | 8,640                                                                       | S.F.                                                                                                                                                                |                                                                                                                                                                                                                                                                                                                                                                                                                                                                                                                                                                                                                                                                                                                                                                                                                                                                                                                                                                                                                                                                                                                                                                                                                                                                                                                                                                                                                                                                                                                                                                                                                                                                                                                                                                                                                                                                                                                                                                                                                                                                                                                                                                          |                                                                                                            |        | •        |                   |
| GROUND LEVEL                                                                                                                                                                                                                                                                                                                                                                                                                                                                                                                                                                                                                                                                                                                                                                                                                                                                                                                                                                                                                                                                                                                                                                                                                                                                                                                                                                                                                                                                                                                                                                                                                                                                                                                                                                                                                                                                                                                                                                                                                                                                                                                                                                                                                                                                                                                                                                                                                                                                                                                                                                                                                                              | -                                                                                                                                                                                                                                                          |                                                                             |                                                                                                                                                                     |                                                                                                                                                                                                                                                                                                                                                                                                                                                                                                                                                                                                                                                                                                                                                                                                                                                                                                                                                                                                                                                                                                                                                                                                                                                                                                                                                                                                                                                                                                                                                                                                                                                                                                                                                                                                                                                                                                                                                                                                                                                                                                                                                                          |                                                                                                            |        | <b>•</b> |                   |
| HOUSE EXISTING                                                                                                                                                                                                                                                                                                                                                                                                                                                                                                                                                                                                                                                                                                                                                                                                                                                                                                                                                                                                                                                                                                                                                                                                                                                                                                                                                                                                                                                                                                                                                                                                                                                                                                                                                                                                                                                                                                                                                                                                                                                                                                                                                                                                                                                                                                                                                                                                                                                                                                                                                                                                                                            |                                                                                                                                                                                                                                                            | 5,939 5                                                                     |                                                                                                                                                                     | ISTING                                                                                                                                                                                                                                                                                                                                                                                                                                                                                                                                                                                                                                                                                                                                                                                                                                                                                                                                                                                                                                                                                                                                                                                                                                                                                                                                                                                                                                                                                                                                                                                                                                                                                                                                                                                                                                                                                                                                                                                                                                                                                                                                                                   |                                                                                                            |        |          |                   |
| MAIN FRONT POR                                                                                                                                                                                                                                                                                                                                                                                                                                                                                                                                                                                                                                                                                                                                                                                                                                                                                                                                                                                                                                                                                                                                                                                                                                                                                                                                                                                                                                                                                                                                                                                                                                                                                                                                                                                                                                                                                                                                                                                                                                                                                                                                                                                                                                                                                                                                                                                                                                                                                                                                                                                                                                            |                                                                                                                                                                                                                                                            | 121 S.F<br>37 S.F.                                                          |                                                                                                                                                                     | ISTING<br>ISTING                                                                                                                                                                                                                                                                                                                                                                                                                                                                                                                                                                                                                                                                                                                                                                                                                                                                                                                                                                                                                                                                                                                                                                                                                                                                                                                                                                                                                                                                                                                                                                                                                                                                                                                                                                                                                                                                                                                                                                                                                                                                                                                                                         |                                                                                                            |        |          |                   |
| SERVICE PORCH #                                                                                                                                                                                                                                                                                                                                                                                                                                                                                                                                                                                                                                                                                                                                                                                                                                                                                                                                                                                                                                                                                                                                                                                                                                                                                                                                                                                                                                                                                                                                                                                                                                                                                                                                                                                                                                                                                                                                                                                                                                                                                                                                                                                                                                                                                                                                                                                                                                                                                                                                                                                                                                           |                                                                                                                                                                                                                                                            | 84 S.F.                                                                     |                                                                                                                                                                     | ISTING                                                                                                                                                                                                                                                                                                                                                                                                                                                                                                                                                                                                                                                                                                                                                                                                                                                                                                                                                                                                                                                                                                                                                                                                                                                                                                                                                                                                                                                                                                                                                                                                                                                                                                                                                                                                                                                                                                                                                                                                                                                                                                                                                                   |                                                                                                            |        |          |                   |
| GARAGE #1                                                                                                                                                                                                                                                                                                                                                                                                                                                                                                                                                                                                                                                                                                                                                                                                                                                                                                                                                                                                                                                                                                                                                                                                                                                                                                                                                                                                                                                                                                                                                                                                                                                                                                                                                                                                                                                                                                                                                                                                                                                                                                                                                                                                                                                                                                                                                                                                                                                                                                                                                                                                                                                 |                                                                                                                                                                                                                                                            | 551 S.F                                                                     |                                                                                                                                                                     | ISTING                                                                                                                                                                                                                                                                                                                                                                                                                                                                                                                                                                                                                                                                                                                                                                                                                                                                                                                                                                                                                                                                                                                                                                                                                                                                                                                                                                                                                                                                                                                                                                                                                                                                                                                                                                                                                                                                                                                                                                                                                                                                                                                                                                   |                                                                                                            |        | •        | (                 |
| GARAGE #2                                                                                                                                                                                                                                                                                                                                                                                                                                                                                                                                                                                                                                                                                                                                                                                                                                                                                                                                                                                                                                                                                                                                                                                                                                                                                                                                                                                                                                                                                                                                                                                                                                                                                                                                                                                                                                                                                                                                                                                                                                                                                                                                                                                                                                                                                                                                                                                                                                                                                                                                                                                                                                                 |                                                                                                                                                                                                                                                            | 480 S.F                                                                     |                                                                                                                                                                     | ISTING * MODIFIE                                                                                                                                                                                                                                                                                                                                                                                                                                                                                                                                                                                                                                                                                                                                                                                                                                                                                                                                                                                                                                                                                                                                                                                                                                                                                                                                                                                                                                                                                                                                                                                                                                                                                                                                                                                                                                                                                                                                                                                                                                                                                                                                                         | ED                                                                                                         |        |          |                   |
| NEW BREAKFAST                                                                                                                                                                                                                                                                                                                                                                                                                                                                                                                                                                                                                                                                                                                                                                                                                                                                                                                                                                                                                                                                                                                                                                                                                                                                                                                                                                                                                                                                                                                                                                                                                                                                                                                                                                                                                                                                                                                                                                                                                                                                                                                                                                                                                                                                                                                                                                                                                                                                                                                                                                                                                                             | NOOK                                                                                                                                                                                                                                                       | 280 S.F                                                                     |                                                                                                                                                                     | W                                                                                                                                                                                                                                                                                                                                                                                                                                                                                                                                                                                                                                                                                                                                                                                                                                                                                                                                                                                                                                                                                                                                                                                                                                                                                                                                                                                                                                                                                                                                                                                                                                                                                                                                                                                                                                                                                                                                                                                                                                                                                                                                                                        |                                                                                                            |        |          |                   |
|                                                                                                                                                                                                                                                                                                                                                                                                                                                                                                                                                                                                                                                                                                                                                                                                                                                                                                                                                                                                                                                                                                                                                                                                                                                                                                                                                                                                                                                                                                                                                                                                                                                                                                                                                                                                                                                                                                                                                                                                                                                                                                                                                                                                                                                                                                                                                                                                                                                                                                                                                                                                                                                           |                                                                                                                                                                                                                                                            | 7492 S                                                                      | S.F.                                                                                                                                                                |                                                                                                                                                                                                                                                                                                                                                                                                                                                                                                                                                                                                                                                                                                                                                                                                                                                                                                                                                                                                                                                                                                                                                                                                                                                                                                                                                                                                                                                                                                                                                                                                                                                                                                                                                                                                                                                                                                                                                                                                                                                                                                                                                                          |                                                                                                            |        |          |                   |
| ACCESSORY USE                                                                                                                                                                                                                                                                                                                                                                                                                                                                                                                                                                                                                                                                                                                                                                                                                                                                                                                                                                                                                                                                                                                                                                                                                                                                                                                                                                                                                                                                                                                                                                                                                                                                                                                                                                                                                                                                                                                                                                                                                                                                                                                                                                                                                                                                                                                                                                                                                                                                                                                                                                                                                                             | -                                                                                                                                                                                                                                                          | <b></b> -                                                                   |                                                                                                                                                                     | /                                                                                                                                                                                                                                                                                                                                                                                                                                                                                                                                                                                                                                                                                                                                                                                                                                                                                                                                                                                                                                                                                                                                                                                                                                                                                                                                                                                                                                                                                                                                                                                                                                                                                                                                                                                                                                                                                                                                                                                                                                                                                                                                                                        |                                                                                                            |        |          |                   |
| CABANNA NEW<br>POOL NEW                                                                                                                                                                                                                                                                                                                                                                                                                                                                                                                                                                                                                                                                                                                                                                                                                                                                                                                                                                                                                                                                                                                                                                                                                                                                                                                                                                                                                                                                                                                                                                                                                                                                                                                                                                                                                                                                                                                                                                                                                                                                                                                                                                                                                                                                                                                                                                                                                                                                                                                                                                                                                                   |                                                                                                                                                                                                                                                            | 100 S.F<br>790 S.F                                                          |                                                                                                                                                                     | ( ALLOWED                                                                                                                                                                                                                                                                                                                                                                                                                                                                                                                                                                                                                                                                                                                                                                                                                                                                                                                                                                                                                                                                                                                                                                                                                                                                                                                                                                                                                                                                                                                                                                                                                                                                                                                                                                                                                                                                                                                                                                                                                                                                                                                                                                |                                                                                                            |        |          |                   |
| FOUNTAIN #1                                                                                                                                                                                                                                                                                                                                                                                                                                                                                                                                                                                                                                                                                                                                                                                                                                                                                                                                                                                                                                                                                                                                                                                                                                                                                                                                                                                                                                                                                                                                                                                                                                                                                                                                                                                                                                                                                                                                                                                                                                                                                                                                                                                                                                                                                                                                                                                                                                                                                                                                                                                                                                               |                                                                                                                                                                                                                                                            | 115 S.F                                                                     |                                                                                                                                                                     |                                                                                                                                                                                                                                                                                                                                                                                                                                                                                                                                                                                                                                                                                                                                                                                                                                                                                                                                                                                                                                                                                                                                                                                                                                                                                                                                                                                                                                                                                                                                                                                                                                                                                                                                                                                                                                                                                                                                                                                                                                                                                                                                                                          |                                                                                                            |        |          |                   |
| FOUNTAIN #2                                                                                                                                                                                                                                                                                                                                                                                                                                                                                                                                                                                                                                                                                                                                                                                                                                                                                                                                                                                                                                                                                                                                                                                                                                                                                                                                                                                                                                                                                                                                                                                                                                                                                                                                                                                                                                                                                                                                                                                                                                                                                                                                                                                                                                                                                                                                                                                                                                                                                                                                                                                                                                               | -                                                                                                                                                                                                                                                          | 65 S.F                                                                      | . NEW                                                                                                                                                               |                                                                                                                                                                                                                                                                                                                                                                                                                                                                                                                                                                                                                                                                                                                                                                                                                                                                                                                                                                                                                                                                                                                                                                                                                                                                                                                                                                                                                                                                                                                                                                                                                                                                                                                                                                                                                                                                                                                                                                                                                                                                                                                                                                          |                                                                                                            | 200.0' | 1        |                   |
|                                                                                                                                                                                                                                                                                                                                                                                                                                                                                                                                                                                                                                                                                                                                                                                                                                                                                                                                                                                                                                                                                                                                                                                                                                                                                                                                                                                                                                                                                                                                                                                                                                                                                                                                                                                                                                                                                                                                                                                                                                                                                                                                                                                                                                                                                                                                                                                                                                                                                                                                                                                                                                                           |                                                                                                                                                                                                                                                            | 1070 \$                                                                     | S.F.                                                                                                                                                                |                                                                                                                                                                                                                                                                                                                                                                                                                                                                                                                                                                                                                                                                                                                                                                                                                                                                                                                                                                                                                                                                                                                                                                                                                                                                                                                                                                                                                                                                                                                                                                                                                                                                                                                                                                                                                                                                                                                                                                                                                                                                                                                                                                          |                                                                                                            | 00     |          |                   |
|                                                                                                                                                                                                                                                                                                                                                                                                                                                                                                                                                                                                                                                                                                                                                                                                                                                                                                                                                                                                                                                                                                                                                                                                                                                                                                                                                                                                                                                                                                                                                                                                                                                                                                                                                                                                                                                                                                                                                                                                                                                                                                                                                                                                                                                                                                                                                                                                                                                                                                                                                                                                                                                           | AREA                                                                                                                                                                                                                                                       |                                                                             |                                                                                                                                                                     |                                                                                                                                                                                                                                                                                                                                                                                                                                                                                                                                                                                                                                                                                                                                                                                                                                                                                                                                                                                                                                                                                                                                                                                                                                                                                                                                                                                                                                                                                                                                                                                                                                                                                                                                                                                                                                                                                                                                                                                                                                                                                                                                                                          |                                                                                                            |        |          |                   |
| 35% OF<br>30% OF                                                                                                                                                                                                                                                                                                                                                                                                                                                                                                                                                                                                                                                                                                                                                                                                                                                                                                                                                                                                                                                                                                                                                                                                                                                                                                                                                                                                                                                                                                                                                                                                                                                                                                                                                                                                                                                                                                                                                                                                                                                                                                                                                                                                                                                                                                                                                                                                                                                                                                                                                                                                                                          | AREA<br>FIRST 5000 S.F<br>NEXT 5000 S.F<br>NEXT 40,000 S<br>ALLOWED                                                                                                                                                                                        | =.<br>S.F.                                                                  | 2400 S.F.<br>1750 S.F.<br>12000 S.F.<br>16,150 S.F.                                                                                                                 |                                                                                                                                                                                                                                                                                                                                                                                                                                                                                                                                                                                                                                                                                                                                                                                                                                                                                                                                                                                                                                                                                                                                                                                                                                                                                                                                                                                                                                                                                                                                                                                                                                                                                                                                                                                                                                                                                                                                                                                                                                                                                                                                                                          |                                                                                                            |        |          |                   |
| ALLOWED<br>48% OF<br>35% OF<br>30% OF                                                                                                                                                                                                                                                                                                                                                                                                                                                                                                                                                                                                                                                                                                                                                                                                                                                                                                                                                                                                                                                                                                                                                                                                                                                                                                                                                                                                                                                                                                                                                                                                                                                                                                                                                                                                                                                                                                                                                                                                                                                                                                                                                                                                                                                                                                                                                                                                                                                                                                                                                                                                                     | FIRST 5000 S.F<br>NEXT 5000 S.F<br>NEXT 40,000 S<br>ALLOWED                                                                                                                                                                                                | =.<br>S.F.                                                                  | 1750 S.F.<br>12000 S.F.                                                                                                                                             |                                                                                                                                                                                                                                                                                                                                                                                                                                                                                                                                                                                                                                                                                                                                                                                                                                                                                                                                                                                                                                                                                                                                                                                                                                                                                                                                                                                                                                                                                                                                                                                                                                                                                                                                                                                                                                                                                                                                                                                                                                                                                                                                                                          |                                                                                                            |        |          | ١                 |
| ALLOWED<br>48% OF<br>35% OF<br>30% OF<br>TOTAL<br>EXISTING & PROP<br>HOUSE                                                                                                                                                                                                                                                                                                                                                                                                                                                                                                                                                                                                                                                                                                                                                                                                                                                                                                                                                                                                                                                                                                                                                                                                                                                                                                                                                                                                                                                                                                                                                                                                                                                                                                                                                                                                                                                                                                                                                                                                                                                                                                                                                                                                                                                                                                                                                                                                                                                                                                                                                                                | FIRST 5000 S.F<br>NEXT 5000 S.F<br>NEXT 40,000 S<br>ALLOWED<br>OSED<br>FIRST FLOOR                                                                                                                                                                         | =_<br>§.F.<br>_                                                             | 1750 S.F.<br>12000 S.F.<br>16,150 S.F.<br>5939 S.F.                                                                                                                 | EXISTING                                                                                                                                                                                                                                                                                                                                                                                                                                                                                                                                                                                                                                                                                                                                                                                                                                                                                                                                                                                                                                                                                                                                                                                                                                                                                                                                                                                                                                                                                                                                                                                                                                                                                                                                                                                                                                                                                                                                                                                                                                                                                                                                                                 |                                                                                                            |        |          | 1                 |
| ALLOWED<br>48% OF<br>35% OF<br>30% OF<br>TOTAL<br>EXISTING & PROP<br>HOUSE<br>NEW BF                                                                                                                                                                                                                                                                                                                                                                                                                                                                                                                                                                                                                                                                                                                                                                                                                                                                                                                                                                                                                                                                                                                                                                                                                                                                                                                                                                                                                                                                                                                                                                                                                                                                                                                                                                                                                                                                                                                                                                                                                                                                                                                                                                                                                                                                                                                                                                                                                                                                                                                                                                      | FIRST 5000 S.F<br>NEXT 5000 S.F<br>NEXT 40,000 S<br>ALLOWED<br>OSED                                                                                                                                                                                        | =_<br>§.F.<br>_                                                             | 1750 S.F.<br>12000 S.F.<br>16,150 S.F.                                                                                                                              | _                                                                                                                                                                                                                                                                                                                                                                                                                                                                                                                                                                                                                                                                                                                                                                                                                                                                                                                                                                                                                                                                                                                                                                                                                                                                                                                                                                                                                                                                                                                                                                                                                                                                                                                                                                                                                                                                                                                                                                                                                                                                                                                                                                        |                                                                                                            |        |          | ľ<br>(            |
| ALLOWED<br>48% OF<br>35% OF<br>30% OF<br>TOTAL<br>EXISTING & PROP<br>HOUSE<br>NEW BF<br>GARAGI                                                                                                                                                                                                                                                                                                                                                                                                                                                                                                                                                                                                                                                                                                                                                                                                                                                                                                                                                                                                                                                                                                                                                                                                                                                                                                                                                                                                                                                                                                                                                                                                                                                                                                                                                                                                                                                                                                                                                                                                                                                                                                                                                                                                                                                                                                                                                                                                                                                                                                                                                            | FIRST 5000 S.F<br>NEXT 5000 S.F<br>NEXT 40,000 S<br>ALLOWED<br>OSED<br>FIRST FLOOR                                                                                                                                                                         | =_<br>§.F.<br>_                                                             | 1750 S.F.<br>12000 S.F.<br>16,150 S.F.<br>5939 S.F.<br>280 S.F.                                                                                                     | EXISTING<br>NEW                                                                                                                                                                                                                                                                                                                                                                                                                                                                                                                                                                                                                                                                                                                                                                                                                                                                                                                                                                                                                                                                                                                                                                                                                                                                                                                                                                                                                                                                                                                                                                                                                                                                                                                                                                                                                                                                                                                                                                                                                                                                                                                                                          |                                                                                                            |        |          | ľ<br>C<br>F       |
| ALLOWED<br>48% OF<br>35% OF<br>30% OF<br>TOTAL<br>EXISTING & PROP<br>HOUSE<br>NEW BF<br>GARAGI                                                                                                                                                                                                                                                                                                                                                                                                                                                                                                                                                                                                                                                                                                                                                                                                                                                                                                                                                                                                                                                                                                                                                                                                                                                                                                                                                                                                                                                                                                                                                                                                                                                                                                                                                                                                                                                                                                                                                                                                                                                                                                                                                                                                                                                                                                                                                                                                                                                                                                                                                            | FIRST 5000 S.F<br>NEXT 5000 S.F<br>NEXT 40,000 S<br>ALLOWED<br>OSED<br>FIRST FLOOR<br>REAKFAST NOO<br>E #1 AT 50%                                                                                                                                          | =_<br>§.F.<br>_                                                             | 1750 S.F.<br>12000 S.F.<br>16,150 S.F.<br>5939 S.F.<br>280 S.F.<br>276 S.F.                                                                                         | EXISTING<br>NEW<br>EXISTING                                                                                                                                                                                                                                                                                                                                                                                                                                                                                                                                                                                                                                                                                                                                                                                                                                                                                                                                                                                                                                                                                                                                                                                                                                                                                                                                                                                                                                                                                                                                                                                                                                                                                                                                                                                                                                                                                                                                                                                                                                                                                                                                              | 6735 S.F.                                                                                                  |        |          | N<br>()<br>F<br>E |
| ALLOWED<br>48% OF<br>35% OF<br>30% OF<br>TOTAL<br>EXISTING & PROP<br>HOUSE<br>NEW BF<br>GARAGI<br>GARAGI                                                                                                                                                                                                                                                                                                                                                                                                                                                                                                                                                                                                                                                                                                                                                                                                                                                                                                                                                                                                                                                                                                                                                                                                                                                                                                                                                                                                                                                                                                                                                                                                                                                                                                                                                                                                                                                                                                                                                                                                                                                                                                                                                                                                                                                                                                                                                                                                                                                                                                                                                  | FIRST 5000 S.F<br>NEXT 5000 S.F<br>NEXT 40,000 S<br>ALLOWED<br>OSED<br>FIRST FLOOR<br>REAKFAST NOO<br>E #1 AT 50%                                                                                                                                          | =.<br>δ.F. –                                                                | 1750 S.F.<br>12000 S.F.<br>16,150 S.F.<br>5939 S.F.<br>280 S.F.<br>276 S.F.                                                                                         | EXISTING<br>NEW<br>EXISTING<br>* MODIFIED                                                                                                                                                                                                                                                                                                                                                                                                                                                                                                                                                                                                                                                                                                                                                                                                                                                                                                                                                                                                                                                                                                                                                                                                                                                                                                                                                                                                                                                                                                                                                                                                                                                                                                                                                                                                                                                                                                                                                                                                                                                                                                                                |                                                                                                            |        |          | ľ<br>k<br>H<br>H  |
| ALLOWED<br>48% OF<br>35% OF<br>30% OF<br>TOTAL<br>EXISTING & PROP<br>HOUSE<br>NEW BF<br>GARAGI<br>GARAGI<br>HOUSE<br>NEW AE                                                                                                                                                                                                                                                                                                                                                                                                                                                                                                                                                                                                                                                                                                                                                                                                                                                                                                                                                                                                                                                                                                                                                                                                                                                                                                                                                                                                                                                                                                                                                                                                                                                                                                                                                                                                                                                                                                                                                                                                                                                                                                                                                                                                                                                                                                                                                                                                                                                                                                                               | FIRST 5000 S.F<br>NEXT 5000 S.F<br>NEXT 40,000 S<br>ALLOWED<br>OSED<br>FIRST FLOOR<br>EAKFAST NOO<br>E #1 AT 50%<br>E #2 AT 50%<br>SECOND FLOO                                                                                                             | =<br>5.F.<br>-<br>K<br>R<br>GAR, #1                                         | 1750 S.F.<br>12000 S.F.<br>16,150 S.F.<br>5939 S.F.<br>280 S.F.<br>276 S.F.<br>240 S.F.<br>4026 S.F.<br>1200 S.F.                                                   | EXISTING<br>NEW<br>EXISTING<br>* MODIFIED<br>EXISTING<br>NEW                                                                                                                                                                                                                                                                                                                                                                                                                                                                                                                                                                                                                                                                                                                                                                                                                                                                                                                                                                                                                                                                                                                                                                                                                                                                                                                                                                                                                                                                                                                                                                                                                                                                                                                                                                                                                                                                                                                                                                                                                                                                                                             |                                                                                                            |        |          | 1<br>0<br>F<br>E  |
| ALLOWED<br>48% OF<br>35% OF<br>30% OF<br>TOTAL<br>EXISTING & PROP<br>HOUSE<br>NEW BF<br>GARAGI<br>GARAGI<br>HOUSE<br>NEW AE<br>NEW AE                                                                                                                                                                                                                                                                                                                                                                                                                                                                                                                                                                                                                                                                                                                                                                                                                                                                                                                                                                                                                                                                                                                                                                                                                                                                                                                                                                                                                                                                                                                                                                                                                                                                                                                                                                                                                                                                                                                                                                                                                                                                                                                                                                                                                                                                                                                                                                                                                                                                                                                     | FIRST 5000 S.F<br>NEXT 5000 S.F<br>NEXT 40,000 S<br>ALLOWED<br>OSED<br>FIRST FLOOR<br>EAKFAST NOO<br>E #1 AT 50%<br>E #2 AT 50%<br>SECOND FLOO                                                                                                             | =<br>5.F.<br>-<br>K<br>SAR, #1<br>GAR, #2                                   | 1750 S.F.<br>12000 S.F.<br>16,150 S.F.<br>280 S.F.<br>276 S.F.<br>240 S.F.<br>4026 S.F.<br>1200 S.F.<br>520 S.F.                                                    | EXISTING<br>NEW<br>EXISTING<br>* MODIFIED<br>EXISTING<br>NEW<br>NEW                                                                                                                                                                                                                                                                                                                                                                                                                                                                                                                                                                                                                                                                                                                                                                                                                                                                                                                                                                                                                                                                                                                                                                                                                                                                                                                                                                                                                                                                                                                                                                                                                                                                                                                                                                                                                                                                                                                                                                                                                                                                                                      |                                                                                                            |        |          | ľ<br>()<br>F<br>E |
| ALLOWED<br>48% OF<br>35% OF<br>30% OF<br>TOTAL<br>EXISTING & PROP<br>HOUSE<br>NEW BF<br>GARAGI<br>GARAGI<br>GARAGI<br>ALLOWED                                                                                                                                                                                                                                                                                                                                                                                                                                                                                                                                                                                                                                                                                                                                                                                                                                                                                                                                                                                                                                                                                                                                                                                                                                                                                                                                                                                                                                                                                                                                                                                                                                                                                                                                                                                                                                                                                                                                                                                                                                                                                                                                                                                                                                                                                                                                                                                                                                                                                                                             | FIRST 5000 S.F<br>NEXT 5000 S.F<br>NEXT 40,000 S<br>ALLOWED<br>OSED<br>FIRST FLOOR<br>EAKFAST NOO<br>E #1 AT 50%<br>E #2 AT 50%<br>SECOND FLOO                                                                                                             | =.<br>5.F.<br>                                                              | 1750 S.F.<br>12000 S.F.<br>16,150 S.F.<br>280 S.F.<br>276 S.F.<br>240 S.F.<br>4026 S.F.<br>1200 S.F.<br>520 S.F.<br>377 S.F.                                        | EXISTING<br>NEW<br>EXISTING<br>* MODIFIED<br>EXISTING<br>NEW                                                                                                                                                                                                                                                                                                                                                                                                                                                                                                                                                                                                                                                                                                                                                                                                                                                                                                                                                                                                                                                                                                                                                                                                                                                                                                                                                                                                                                                                                                                                                                                                                                                                                                                                                                                                                                                                                                                                                                                                                                                                                                             |                                                                                                            |        |          | ľ<br>G<br>F<br>E  |
| ALLOWED<br>48% OF<br>35% OF<br>30% OF<br>TOTAL<br>EXISTING & PROP<br>HOUSE<br>NEW BF<br>GARAGI<br>GARAGI<br>GARAGI<br>HOUSE<br>NEW AE<br>NEW AE<br>NEW AE<br>NEW AE                                                                                                                                                                                                                                                                                                                                                                                                                                                                                                                                                                                                                                                                                                                                                                                                                                                                                                                                                                                                                                                                                                                                                                                                                                                                                                                                                                                                                                                                                                                                                                                                                                                                                                                                                                                                                                                                                                                                                                                                                                                                                                                                                                                                                                                                                                                                                                                                                                                                                       | FIRST 5000 S.F<br>NEXT 5000 S.F<br>NEXT 40,000 S<br>ALLOWED<br>OSED<br>FIRST FLOOR<br>EAKFAST NOO<br>E #1 AT 50%<br>E #2 AT 50%<br>SECOND FLOO<br>DITION OVER (<br>DUITION OVER (<br>SURE TERRACE                                                          | 5.F.<br>S.F.<br>K<br>SAR, #1<br>GAR, #2<br>SOUTH<br>SOUTH                   | 1750 S.F.<br>12000 S.F.<br>16,150 S.F.<br>280 S.F.<br>276 S.F.<br>240 S.F.<br>240 S.F.<br>1200 S.F.<br>520 S.F.<br>377 S.F.<br>560 S.F.                             | EXISTING<br>NEW<br>EXISTING<br>* MODIFIED<br>EXISTING<br>NEW<br>NEW                                                                                                                                                                                                                                                                                                                                                                                                                                                                                                                                                                                                                                                                                                                                                                                                                                                                                                                                                                                                                                                                                                                                                                                                                                                                                                                                                                                                                                                                                                                                                                                                                                                                                                                                                                                                                                                                                                                                                                                                                                                                                                      | 6735 S.F.                                                                                                  |        |          | l<br>()<br>E      |
| ALLOWED<br>48% OF<br>35% OF<br>30% OF<br>TOTAL<br>EXISTING & PROP<br>HOUSE<br>NEW BF<br>GARAGI<br>GARAGI<br>ALLOWED                                                                                                                                                                                                                                                                                                                                                                                                                                                                                                                                                                                                                                                                                                                                                                                                                                                                                                                                                                                                                                                                                                                                                                                                                                                                                                                                                                                                                                                                                                                                                                                                                                                                                                                                                                                                                                                                                                                                                                                                                                                                                                                                                                                                                                                                                                                                                                                                                                                                                                                                       | FIRST 5000 S.F<br>NEXT 5000 S.F<br>NEXT 40,000 S<br>ALLOWED<br>OSED<br>FIRST FLOOR<br>EAKFAST NOO<br>E #1 AT 50%<br>E #2 AT 50%<br>SECOND FLOO<br>DITION OVER 0<br>SURE TERRACE<br>DITION REAR                                                             | 5.F.<br>S.F.<br>K<br>SAR, #1<br>GAR, #2<br>SOUTH<br>SOUTH                   | 1750 S.F.<br>12000 S.F.<br>16,150 S.F.<br>280 S.F.<br>276 S.F.<br>240 S.F.<br>240 S.F.<br>1200 S.F.<br>520 S.F.<br>377 S.F.<br>560 S.F.                             | EXISTING<br>NEW<br>EXISTING<br>* MODIFIED<br>EXISTING<br>NEW<br>NEW<br>NEW<br>NEW                                                                                                                                                                                                                                                                                                                                                                                                                                                                                                                                                                                                                                                                                                                                                                                                                                                                                                                                                                                                                                                                                                                                                                                                                                                                                                                                                                                                                                                                                                                                                                                                                                                                                                                                                                                                                                                                                                                                                                                                                                                                                        |                                                                                                            |        |          | l<br>()<br>F<br>E |
| ALLOWED<br>48% OF<br>35% OF<br>30% OF<br>TOTAL<br>EXISTING & PROP<br>HOUSE<br>NEW BF<br>GARAGI<br>GARAGI<br>GARAGI<br>NEW AE<br>NEW AE<br>NEW AE<br>NEW AE<br>NEW AE                                                                                                                                                                                                                                                                                                                                                                                                                                                                                                                                                                                                                                                                                                                                                                                                                                                                                                                                                                                                                                                                                                                                                                                                                                                                                                                                                                                                                                                                                                                                                                                                                                                                                                                                                                                                                                                                                                                                                                                                                                                                                                                                                                                                                                                                                                                                                                                                                                                                                      | FIRST 5000 S.F<br>NEXT 5000 S.F<br>NEXT 40,000 S<br>ALLOWED<br>OSED<br>FIRST FLOOR<br>EAKFAST NOO<br>E #1 AT 50%<br>E #2 AT 50%<br>SECOND FLOO<br>DITION OVER 0<br>SURE TERRACE<br>DITION REAR                                                             | S.F.<br>S.F.<br>K<br>GAR, #1<br>GAR, #2<br>SOUTH<br>SOUTH<br>SOUTH<br>NORTH | 1750 S.F.<br>12000 S.F.<br>16,150 S.F.<br>280 S.F.<br>276 S.F.<br>240 S.F.<br>240 S.F.<br>1200 S.F.<br>520 S.F.<br>377 S.F.<br>560 S.F.                             | EXISTING<br>NEW<br>EXISTING<br>* MODIFIED<br>EXISTING<br>NEW<br>NEW<br>NEW<br>NEW<br>NEW<br>NEW                                                                                                                                                                                                                                                                                                                                                                                                                                                                                                                                                                                                                                                                                                                                                                                                                                                                                                                                                                                                                                                                                                                                                                                                                                                                                                                                                                                                                                                                                                                                                                                                                                                                                                                                                                                                                                                                                                                                                                                                                                                                          | 6735 S.F.                                                                                                  |        |          | l<br>()<br>F<br>E |
| ALLOWED 48% OF 35% OF 30% OF TOTAL EXISTING & PROP HOUSE NEW BF GARAGI GARAGI GARAGI ALLOWED HOUSE NEW ALLOWED NEW ALLOWED HOUSE NEW ALLOWED HOUS NEW ALLOWED HOUSE NEW HOUSE NEW ALLOWED HOUSE                                                                                                                                                                                                                                                                                                                                                                                                                                                                                                                             | FIRST 5000 S.F<br>NEXT 5000 S.F<br>NEXT 40,000 S<br>ALLOWED<br>OSED<br>FIRST FLOOR<br>EAKFAST NOO<br>E #1 AT 50%<br>E #2 AT 50%<br>SECOND FLOO<br>DITION OVER 0<br>DUITION OVER 0<br>SURE TERRACE<br>DITION REAR<br>DITION REAR                            | S.F.<br>S.F.<br>K<br>GAR, #1<br>GAR, #2<br>SOUTH<br>SOUTH<br>SOUTH<br>NORTH | 1750 S.F.<br>12000 S.F.<br>16,150 S.F.<br>280 S.F.<br>276 S.F.<br>240 S.F.<br>4026 S.F.<br>1200 S.F.<br>520 S.F.<br>377 S.F.<br>560 S.F.<br>747 S.F.                | EXISTING<br>NEW<br>EXISTING<br>* MODIFIED<br>EXISTING<br>NEW<br>NEW<br>NEW<br>NEW<br>NEW<br>NEW                                                                                                                                                                                                                                                                                                                                                                                                                                                                                                                                                                                                                                                                                                                                                                                                                                                                                                                                                                                                                                                                                                                                                                                                                                                                                                                                                                                                                                                                                                                                                                                                                                                                                                                                                                                                                                                                                                                                                                                                                                                                          | 6735 S.F.<br>7053 SQ. FT                                                                                   |        |          | l<br>()<br>F<br>E |
| ALLOWED<br>48% OF<br>35% OF<br>30% OF<br>TOTAL<br>EXISTING & PROP<br>HOUSE<br>NEW BF<br>GARAGE<br>GARAGE<br>ARAGE<br>NEW AE<br>NEW AE<br>NEW AE<br>NEW AE<br>NEW AE<br>NEW AE<br>NEW AE<br>NEW AE                                                                                                                                                                                                                                                                                                                                                                                                                                                                                                                                                                                                                                                                                                                                                                                                                                                                                                                                                                                                                                                                                                                                                                                                                                                                                                                                                                                                                                                                                                                                                                                                                                                                                                                                                                                                                                                                                                                                                                                                                                                                                                                                                                                                                                                                                                                                                                                                                                                         | FIRST 5000 S.F<br>NEXT 5000 S.F<br>NEXT 40,000 S<br>ALLOWED<br>OSED<br>FIRST FLOOR<br>EAKFAST NOO<br>E #1 AT 50%<br>E #2 AT 50%<br>SECOND FLOO<br>DITION OVER 0<br>DUITION OVER 0<br>SURE TERRACE<br>DITION REAR<br>DITION REAR                            | S.F.<br>S.F.<br>-<br>-<br>-<br>-<br>-<br>-<br>-<br>-<br>-<br>-<br>-<br>-    | 1750 S.F.<br>12000 S.F.<br>16,150 S.F.<br>280 S.F.<br>276 S.F.<br>240 S.F.<br>4026 S.F.<br>1200 S.F.<br>520 S.F.<br>377 S.F.<br>560 S.F.<br>747 S.F.                | EXISTING<br>NEW<br>EXISTING<br>* MODIFIED<br>EXISTING<br>NEW<br>NEW<br>NEW<br>NEW<br>NEW<br>NEW                                                                                                                                                                                                                                                                                                                                                                                                                                                                                                                                                                                                                                                                                                                                                                                                                                                                                                                                                                                                                                                                                                                                                                                                                                                                                                                                                                                                                                                                                                                                                                                                                                                                                                                                                                                                                                                                                                                                                                                                                                                                          | 6735 S.F.<br>7053 SQ. FT                                                                                   |        |          | l<br>()<br>E      |
| ALLOWED<br>48% OF<br>35% OF<br>30% OF<br>TOTAL<br>EXISTING & PROP<br>HOUSE<br>NEW BF<br>GARAGI<br>GARAGI<br>HOUSE<br>NEW AD<br>ENCLOS<br>NEW AD<br>ENCLOS<br>ENCLOS<br>NEW AD<br>ENCLOS<br>NEW AD<br>ENCLOS<br>ENCLOS<br>ENCLOS<br>ENCLOS<br>ENCLOS<br>ENCLOS<br>ENCLOS<br>ENCLOS<br>ENCLOS<br>ENCLOS<br>ENCLOS<br>ENCLOS<br>ENCLOS<br>ENCLOS<br>ENCLOS<br>ENCLOS<br>ENCLOS<br>ENCLOS<br>ENCLOS<br>ENCLOS<br>ENCLOS<br>ENCLOS<br>ENCLOS<br>ENCLOS<br>ENCLOS<br>ENCLOS<br>ENCLOS<br>ENCLOS<br>ENCLOS<br>ENCLOS<br>ENCLOS<br>ENCLOS<br>ENCLOS<br>ENCLOS<br>ENCLOS<br>ENCLOS<br>ENCLOS<br>ENCLOS<br>ENCLOS<br>ENCLOS<br>ENCLOS<br>ENCLOS<br>ENCLOS<br>ENCLOS<br>ENCLOS<br>ENCLOS<br>ENCLOS<br>ENCLOS<br>ENCLOS<br>ENCLOS<br>ENCLOS<br>ENCLOS<br>ENCLOS<br>ENCLOS<br>ENCLOS<br>ENCLOS<br>ENCLOS<br>ENCLOS<br>ENCLOS<br>ENCLOS<br>ENCLOS<br>ENCLOS<br>ENCLOS<br>ENCLOS<br>ENCLOS<br>ENCLOS<br>ENCLOS<br>ENCLOS<br>ENCLOS<br>ENCLOS<br>ENCLOS<br>ENCLOS<br>ENCLOS<br>ENCLOS<br>ENCLOS<br>ENCLOS<br>ENCLOS<br>ENCLOS<br>ENCLOS<br>ENCLOS<br>ENCLOS<br>ENCLOS | FIRST 5000 S.F<br>NEXT 40,000 S<br>ALLOWED<br>OSED<br>FIRST FLOOR<br>EAKFAST NOO<br>E #1 AT 50%<br>E #2 AT 50%<br>SECOND FLOO<br>DITION OVER 0<br>DITION OVER 0<br>SURE TERRACE<br>DITION REAR<br>DITION REAR<br>DITION REAR                               | S.F.<br>S.F.<br>-<br>-<br>-<br>-<br>-<br>-<br>-<br>-<br>-<br>-<br>-<br>-    | 1750 S.F.<br>12000 S.F.<br>16,150 S.F.<br>280 S.F.<br>276 S.F.<br>240 S.F.<br>4026 S.F.<br>1200 S.F.<br>520 S.F.<br>377 S.F.<br>560 S.F.<br>747 S.F.<br>16,150 S.F. | EXISTING<br>NEW<br>EXISTING<br>* MODIFIED<br>EXISTING<br>NEW<br>NEW<br>NEW<br>NEW<br>NEW<br>NEW<br>NEW                                                                                                                                                                                                                                                                                                                                                                                                                                                                                                                                                                                                                                                                                                                                                                                                                                                                                                                                                                                                                                                                                                                                                                                                                                                                                                                                                                                                                                                                                                                                                                                                                                                                                                                                                                                                                                                                                                                                                                                                                                                                   | 6735 S.F.<br>7053 SQ. FT<br><u>13,788 SQ. FT. TOTAL</u><br>JSE COVERGE                                     |        |          | ľ<br>()<br>F      |
| ALLOWED<br>48% OF<br>35% OF<br>30% OF<br>TOTAL<br>EXISTING & PROP<br>HOUSE<br>SARAGI<br>GARAGI<br>HOUSE<br>NEW AE<br>ENCLOS<br>NEW AE<br>ENCLOS<br>ENCLOS<br>NEW AE<br>ENCLOS<br>ENCLOS<br>ENCLOS<br>ENCLOS<br>ENCLOS<br>ENCLOS<br>ENCLOS<br>ENCLOS<br>ENCLOS<br>ENCLOS<br>ENCLOS<br>ENCLOS<br>ENCLOS<br>ENCLOS<br>ENCLOS<br>ENCLOS<br>ENCLOS<br>ENCLOS<br>ENCLOS<br>ENCLOS<br>ENCLOS<br>ENCLOS<br>ENCLOS<br>ENCLOS<br>ENCLOS<br>ENCLOS<br>ENCLOS<br>ENCLOS<br>ENCLOS<br>ENCLOS<br>ENCLOS<br>ENCLOS<br>ENCLOS<br>ENCLOS<br>ENCLOS<br>ENCLOS<br>ENCLOS<br>ENCLOS<br>ENCLOS<br>ENCLOS<br>ENCLOS<br>ENCLOS<br>ENCLOS<br>ENCLOS<br>ENCLOS<br>ENCLOS<br>ENCLOS<br>ENCLOS<br>ENCLOS<br>ENCLOS<br>ENCLOS<br>ENCLOS<br>ENCLOS<br>ENCLOS<br>ENCLOS<br>ENCLOS<br>ENCLOS<br>ENCLOS<br>ENCLOS<br>ENCLOS<br>ENCLOS<br>ENCLOS<br>ENCLOS<br>ENCLOS<br>ENCLOS<br>ENCLOS<br>ENCLOS<br>ENCLOS<br>ENCLOS<br>ENCLOS<br>ENCLOS<br>ENCLOS<br>ENCLOS<br>ENCLOS<br>ENCLOS<br>ENCLOS<br>ENCLOS<br>ENCLOS<br>ENCLOS<br>ENCLOS<br>ENCLOS<br>ENCLOS<br>ENCLOS<br>ENCLOS<br>ENCLOS<br>ENCLOS<br>ENCLOS<br>ENCLOS<br>ENCLOS<br>ENCLOS<br>ENCLOS<br>ENCLOS<br>ENCLOS<br>ENCLOS<br>ENCLOS<br>ENCLOS<br>ENCLOS<br>ENCLOS<br>ENCLOS<br>ENCLOS<br>ENCLOS<br>ENCLOS<br>ENCLOS<br>ENCLOS<br>ENCLOS<br>ENCLOS<br>ENCLOS<br>ENCLOS<br>ENCLOS<br>ENCLOS<br>ENCLOS<br>ENCLOS<br>ENCLOS<br>ENCLOS<br>ENCLOS<br>ENCLOS<br>ENCLOS<br>ENCLOS<br>ENCLOS<br>ENCLOS<br>ENCLOS<br>ENCLOS<br>ENCLOS<br>ENCLOS<br>ENCLOS<br>ENCLOS<br>ENCLOS<br>ENCLOS<br>ENCLOS<br>ENCLOS<br>ENCLOS<br>ENCLOS<br>ENCLOS<br>ENCLOS<br>ENCLOS<br>ENCLOS<br>ENCLOS<br>ENCLOS<br>ENCLOS<br>ENCLOS<br>ENCLOS<br>ENCLOS<br>ENCLOS | FIRST 5000 S.F<br>NEXT 40,000 S<br>ALLOWED<br>OSED<br>FIRST FLOOR<br>EAKFAST NOO<br>E #1 AT 50%<br>E #2 AT 50%<br>SECOND FLOO<br>DITION OVER 0<br>DITION OVER 0<br>SURE TERRACE<br>DITION REAR<br>DITION REAR<br>DITION REAR<br>DITION REAR                | S.F.                                                                        | 1750 S.F.<br>12000 S.F.<br>16,150 S.F.<br>280 S.F.<br>276 S.F.<br>240 S.F.<br>4026 S.F.<br>1200 S.F.<br>520 S.F.<br>377 S.F.<br>560 S.F.<br>747 S.F.<br>16,150 S.F. | EXISTING<br>NEW<br>EXISTING<br>* MODIFIED<br>EXISTING<br>NEW<br>NEW<br>NEW<br>NEW<br>NEW<br>NEW<br>NEW                                                                                                                                                                                                                                                                                                                                                                                                                                                                                                                                                                                                                                                                                                                                                                                                                                                                                                                                                                                                                                                                                                                                                                                                                                                                                                                                                                                                                                                                                                                                                                                                                                                                                                                                                                                                                                                                                                                                                                                                                                                                   | 6735 S.F.<br>7053 SQ. FT<br><u>13,788 SQ. FT. TOTAL</u><br>JSE_COVERGE                                     |        |          |                   |
| ALLOWED<br>48% OF<br>35% OF<br>30% OF<br>TOTAL<br>EXISTING & PROP<br>HOUSE<br>NEW BF<br>GARAGI<br>GARAGI<br>HOUSE<br>NEW AD<br>ENCLOS<br>NEW AD<br>ENCLOS<br>ENCLOS<br>NEW AD<br>ENCLOS<br>NEW AD<br>ENCLOS<br>ENCLOS<br>ENCLOS<br>ENCLOS<br>ENCLOS<br>ENCLOS<br>ENCLOS<br>ENCLOS<br>ENCLOS<br>ENCLOS<br>ENCLOS<br>ENCLOS<br>ENCLOS<br>ENCLOS<br>ENCLOS<br>ENCLOS<br>ENCLOS<br>ENCLOS<br>ENCLOS<br>ENCLOS<br>ENCLOS<br>ENCLOS<br>ENCLOS<br>ENCLOS<br>ENCLOS<br>ENCLOS<br>ENCLOS<br>ENCLOS<br>ENCLOS<br>ENCLOS<br>ENCLOS<br>ENCLOS<br>ENCLOS<br>ENCLOS<br>ENCLOS<br>ENCLOS<br>ENCLOS<br>ENCLOS<br>ENCLOS<br>ENCLOS<br>ENCLOS<br>ENCLOS<br>ENCLOS<br>ENCLOS<br>ENCLOS<br>ENCLOS<br>ENCLOS<br>ENCLOS<br>ENCLOS<br>ENCLOS<br>ENCLOS<br>ENCLOS<br>ENCLOS<br>ENCLOS<br>ENCLOS<br>ENCLOS<br>ENCLOS<br>ENCLOS<br>ENCLOS<br>ENCLOS<br>ENCLOS<br>ENCLOS<br>ENCLOS<br>ENCLOS<br>ENCLOS<br>ENCLOS<br>ENCLOS<br>ENCLOS<br>ENCLOS<br>ENCLOS<br>ENCLOS<br>ENCLOS<br>ENCLOS<br>ENCLOS<br>ENCLOS<br>ENCLOS<br>ENCLOS<br>ENCLOS<br>ENCLOS<br>ENCLOS<br>ENCLOS<br>ENCLOS | FIRST 5000 S.F<br>NEXT 40,000 S<br>ALLOWED<br>OSED<br>FIRST FLOOR<br>EAKFAST NOO<br>E #1 AT 50%<br>E #2 AT 50%<br>SECOND FLOO<br>DITION OVER 0<br>DITION OVER 0<br>SURE TERRACE<br>DITION REAR<br>DITION REAR<br>DITION REAR<br>DITION REAR<br>DITION REAR | S.F.                                                                        | 1750 S.F.<br>12000 S.F.<br>16,150 S.F.<br>280 S.F.<br>276 S.F.<br>240 S.F.<br>4026 S.F.<br>1200 S.F.<br>520 S.F.<br>377 S.F.<br>560 S.F.<br>747 S.F.<br>16,150 S.F. | EXISTING<br>NEW<br>EXISTING<br>* MODIFIED<br>EXISTING<br>NEW<br>NEW<br>NEW<br>NEW<br>NEW<br>NEW<br>NEW                                                                                                                                                                                                                                                                                                                                                                                                                                                                                                                                                                                                                                                                                                                                                                                                                                                                                                                                                                                                                                                                                                                                                                                                                                                                                                                                                                                                                                                                                                                                                                                                                                                                                                                                                                                                                                                                                                                                                                                                                                                                   | 6735 S.F.<br>7053 SQ. FT<br><u>13,788 SQ. FT. TOTAL</u><br>JSE COVERGE<br>AGE<br>AGE                       |        |          |                   |
| ALLOWED<br>48% OF<br>35% OF<br>30% OF<br>TOTAL<br>EXISTING & PROP<br>HOUSE<br>NEW BF<br>GARAGI<br>GARAGI<br>HOUSE<br>NEW AE<br>NEW AE                                                                                                                                                                                                                                                                                                                                                                                                                                                                                                                                                                                                                                                                                                                                                                                                                                                                                                                                                                                                                                                                                                                                                                                                                                                                                                                                                                                                                                                                                                                                                                                                                                                                                                                                                                                                                                                                                                                                                                                                                                                                                                                                                                                                                                                                                                                                           | FIRST 5000 S.F<br>NEXT 40,000 S<br>ALLOWED<br>OSED<br>FIRST FLOOR<br>EAKFAST NOO<br>E #1 AT 50%<br>E #2 AT 50%<br>SECOND FLOO<br>DITION OVER 0<br>DITION OVER 0<br>SURE TERRACE<br>DITION REAR<br>DITION REAR<br>DITION REAR<br>DITION REAR<br>DITION REAR | S.F.                                                                        | 1750 S.F.<br>12000 S.F.<br>16,150 S.F.<br>280 S.F.<br>276 S.F.<br>240 S.F.<br>4026 S.F.<br>1200 S.F.<br>520 S.F.<br>377 S.F.<br>560 S.F.<br>747 S.F.<br>16,150 S.F. | EXISTING<br>NEW<br>EXISTING<br>* MODIFIED<br>EXISTING<br>NEW<br>NEW<br>NEW<br>NEW<br>NEW<br>NEW<br>NEW<br>NEW<br>Sew<br>Second States of the second states o | 6735 S.F.<br>7053 SQ. FT<br><u>13,788 SQ. FT. TOTAL</u><br>JSE COVERGE<br>AGE<br>AGE<br>AGE                |        |          |                   |
| ALLOWED<br>48% OF<br>35% OF<br>30% OF<br>TOTAL<br>EXISTING & PROP<br>HOUSE<br>NEW BF<br>GARAGI<br>GARAGI<br>HOUSE<br>NEW AE<br>NEW AE                                                                                                                                                                                                                                                                                                                                                                                                                                                                                                                                                                                                                                                                                                                                                                                                                                                                                                                                                                                                                                                                                                                                                                                                                                                                                                                                                                                                                                                                                                                                                                                                                                                                                                                                                                                                                                                                                                                                                                                                                                                                                                                                                                                                                                                                                                                                           | FIRST 5000 S.F<br>NEXT 40,000 S<br>ALLOWED<br>OSED<br>FIRST FLOOR<br>EAKFAST NOO<br>E #1 AT 50%<br>E #2 AT 50%<br>SECOND FLOO<br>DITION OVER 0<br>DITION OVER 0<br>SURE TERRACE<br>DITION REAR<br>DITION REAR<br>DITION REAR<br>DITION REAR<br>DITION REAR | S.F.                                                                        | 1750 S.F.<br>12000 S.F.<br>16,150 S.F.<br>280 S.F.<br>276 S.F.<br>240 S.F.<br>4026 S.F.<br>1200 S.F.<br>520 S.F.<br>377 S.F.<br>560 S.F.<br>747 S.F.<br>16,150 S.F. | EXISTING<br>NEW<br>EXISTING<br>* MODIFIED<br>* MODIFIED<br>EXISTING<br>NEW<br>NEW<br>NEW<br>NEW<br>NEW<br>NEW<br>NEW<br>NEW<br>NEW<br>Sev<br>Cover<br>-7492 S.F. HOU<br>-3899 COVER<br>-6100 COVER<br>-2700 COVER                                                                                                                                                                                                                                                                                                                                                                                                                                                                                                                                                                                                                                                                                                                                                                                                                                                                                                                                                                                                                                                                                                                                                                                                                                                                                                                                                                                                                                                                                                                                                                                                                                                                                                                                                                                                                                                                                                                                                        | 6735 S.F.<br>7053 SQ. FT<br><u>13,788 SQ. FT. TOTAL</u><br>JSE COVERGE<br>AGE<br>AGE<br>AGE                |        |          |                   |
| ALLOWED<br>48% OF<br>35% OF<br>30% OF<br>TOTAL<br>EXISTING & PROP<br>HOUSE<br>NEW BF<br>GARAGI<br>GARAGI<br>HOUSE<br>NEW AE<br>NEW AE                                                                                                                                                                                                                                                                                                                                                                                                                                                                                                                                                                                                                                                                                                                                                                                                                                                                                                                                                                                                                                                                                                                                                                                                                                                                                                                                                                                                                                                                                                                                                                                                                                                                                                                                                                                                                                                                                                                                                                                                                                                                                                                                                                                                                                                                                                                                           | FIRST 5000 S.F<br>NEXT 40,000 S<br>ALLOWED<br>OSED<br>FIRST FLOOR<br>EAKFAST NOO<br>E #1 AT 50%<br>E #2 AT 50%<br>SECOND FLOO<br>DITION OVER 0<br>DITION OVER 0<br>SURE TERRACE<br>DITION REAR<br>DITION REAR<br>DITION REAR<br>DITION REAR<br>DITION REAR | S.F.                                                                        | 1750 S.F.<br>12000 S.F.<br>16,150 S.F.<br>280 S.F.<br>276 S.F.<br>240 S.F.<br>4026 S.F.<br>1200 S.F.<br>520 S.F.<br>377 S.F.<br>560 S.F.<br>747 S.F.<br>16,150 S.F. | EXISTING<br>NEW<br>EXISTING<br>* MODIFIED<br>* MODIFIED<br>EXISTING<br>NEW<br>NEW<br>NEW<br>NEW<br>NEW<br>NEW<br>NEW<br>NEW<br>NEW<br>Set<br>-7492 S.F. HOU<br>-3899 COVER<br>-6100 COVER<br>-2700 COVER<br>-20,191 COVE                                                                                                                                                                                                                                                                                                                                                                                                                                                                                                                                                                                                                                                                                                                                                                                                                                                                                                                                                                                                                                                                                                                                                                                                                                                                                                                                                                                                                                                                                                                                                                                                                                                                                                                                                                                                                                                                                                                                                 | 6735 S.F.<br>7053 SQ. FT<br><u>13,788 SQ. FT. TOTAL</u><br>JSE COVERGE<br>AGE<br>AGE<br>AGE<br>AGE<br>RAGE |        |          |                   |
| ALLOWED<br>48% OF<br>35% OF<br>30% OF<br>TOTAL<br>EXISTING & PROP<br>HOUSE<br>NEW BF<br>GARAGI<br>GARAGI<br>HOUSE<br>NEW AE<br>NEW AE                                                                                                                                                                                                                                                                                                                                                                                                                                                                                                                                                                                                                                                                                                                                                                                                                                                                                                                                                                                                                                                                                                                                                                                                                                                                                                                                                                                                                                                                                                                                                                                                                                                                                                                                                                                                                                                                                                                                                                                                                                                                                                                                                                                                                                                                                                                                           | FIRST 5000 S.F<br>NEXT 40,000 S<br>ALLOWED<br>OSED<br>FIRST FLOOR<br>EAKFAST NOO<br>E #1 AT 50%<br>E #2 AT 50%<br>SECOND FLOO<br>DITION OVER 0<br>DITION OVER 0<br>SURE TERRACE<br>DITION REAR<br>DITION REAR<br>DITION REAR<br>DITION REAR<br>DITION REAR | S.F.                                                                        | 1750 S.F.<br>12000 S.F.<br>16,150 S.F.<br>280 S.F.<br>276 S.F.<br>240 S.F.<br>4026 S.F.<br>1200 S.F.<br>520 S.F.<br>377 S.F.<br>560 S.F.<br>747 S.F.<br>16,150 S.F. | EXISTING<br>NEW<br>EXISTING<br>* MODIFIED<br>* MODIFIED<br>EXISTING<br>NEW<br>NEW<br>NEW<br>NEW<br>NEW<br>NEW<br>NEW<br>NEW<br>NEW<br>Set<br>-7492 S.F. HOU<br>-3899 COVER<br>-6100 COVER<br>-2700 COVER<br>-20,191 COVE                                                                                                                                                                                                                                                                                                                                                                                                                                                                                                                                                                                                                                                                                                                                                                                                                                                                                                                                                                                                                                                                                                                                                                                                                                                                                                                                                                                                                                                                                                                                                                                                                                                                                                                                                                                                                                                                                                                                                 | 6735 S.F.<br>7053 SQ. FT<br><u>13,788 SQ. FT. TOTAL</u><br>JSE COVERGE<br>AGE<br>AGE<br>AGE<br>AGE<br>RAGE |        |          |                   |
| ALLOWED<br>48% OF<br>35% OF<br>30% OF<br>TOTAL<br>EXISTING & PROP<br>HOUSE<br>NEW BF<br>GARAGI<br>GARAGI<br>HOUSE<br>NEW AE<br>NEW AE                                                                                                                                                                                                                                                                                                                                                                                                                                                                                                                                                                                                                                                                                                                                                                                                                                                                                                                                                                                                                                                                                                                                                                                                                                                                                                                                                                                                                                                                                                                                                                                                                                                                                                                                                                                                                                                                                                                                                                                                                                                                                                                                                                                                                                                                                                                                           | FIRST 5000 S.F<br>NEXT 40,000 S<br>ALLOWED<br>OSED<br>FIRST FLOOR<br>EAKFAST NOO<br>E #1 AT 50%<br>E #2 AT 50%<br>SECOND FLOO<br>DITION OVER 0<br>DITION OVER 0<br>SURE TERRACE<br>DITION REAR<br>DITION REAR<br>DITION REAR<br>DITION REAR<br>DITION REAR | S.F.                                                                        | 1750 S.F.<br>12000 S.F.<br>16,150 S.F.<br>280 S.F.<br>276 S.F.<br>240 S.F.<br>4026 S.F.<br>1200 S.F.<br>520 S.F.<br>377 S.F.<br>560 S.F.<br>747 S.F.<br>16,150 S.F. | EXISTING<br>NEW<br>EXISTING<br>* MODIFIED<br>* MODIFIED<br>EXISTING<br>NEW<br>NEW<br>NEW<br>NEW<br>NEW<br>NEW<br>NEW<br>NEW<br>NEW<br>Set<br>-7492 S.F. HOU<br>-3899 COVER<br>-6100 COVER<br>-2700 COVER<br>-20,191 COVE                                                                                                                                                                                                                                                                                                                                                                                                                                                                                                                                                                                                                                                                                                                                                                                                                                                                                                                                                                                                                                                                                                                                                                                                                                                                                                                                                                                                                                                                                                                                                                                                                                                                                                                                                                                                                                                                                                                                                 | 6735 S.F.<br>7053 SQ. FT<br><u>13,788 SQ. FT. TOTAL</u><br>JSE COVERGE<br>AGE<br>AGE<br>AGE<br>AGE<br>RAGE |        |          |                   |