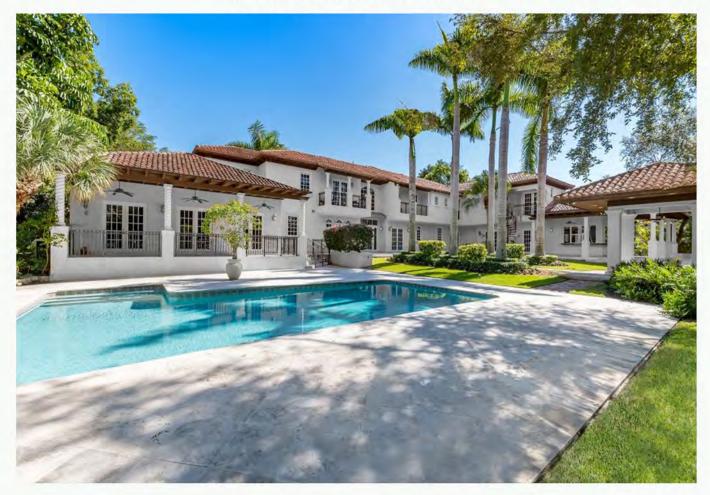

---------|-------|----|-------|
| 0 | 4'  | 8'  | 16  | ,SCALE: | 3/16" | =  | 1'-0" |











EFFECTED BY NEW SECOND LEVEL TO BE BUILT ABOVE.

PROPOSED GROUND FLOR PLAN 4' 8' 16, SCALE: 3/16'' = 1'-0''







PROPOSED SECOND FLOOR PLAN 4' 8' 16', SCALE: 3/16'' = 1'-0''









# 4026 SQ. FT EXISTING

# 3398 SQ. FT NEW











# EXISTING GROUND LEVEL FOOTPRINT.







. \_..





PROPOSED FRONT ELEVATION

















## **REAR ELEVATION** 3/16" EXISTING



**REAR ELEVATION NEW-WEST** 



## SIDE ELEVATION NEW-SOUTH



## SIDE ELEVATION EXISTING-SOUTH



## 3/16"



INDICATES EXISTING GROUND LEVEL GARAGE BAY TO BE REMOVED 340 SQ. FT.









**NEW-NORTH** 

SIDE ELEVATION

3/16"

## SIDE ELEVATION 3/16"







CABANA SIDE ELEVATION  $\frac{1}{4}$ " WEST







FRONT





FRONT





REAR







REAR