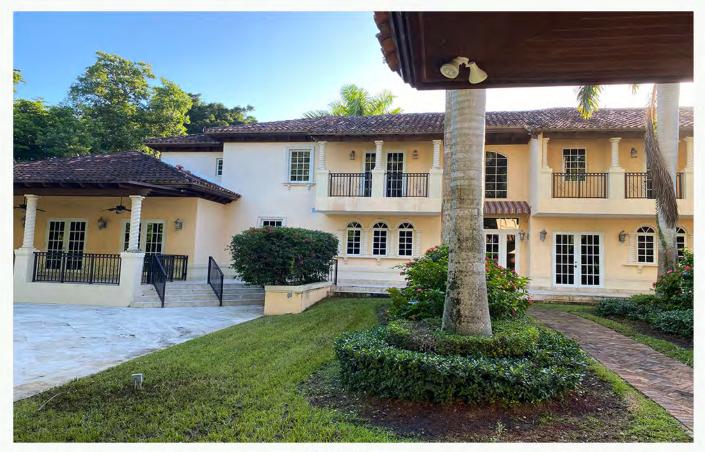

-------|-------|----|-------|
| 0 | 4'  | 8'  | 16  | ,SCALE: | 3/16" | =  | 1'-0" |











EFFECTED BY NEW SECOND LEVEL TO BE BUILT ABOVE.

PROPOSED GROUND FLOR PLAN 4' 8' 16, SCALE: 3/16'' = 1'-0''







PROPOSED SECOND FLOOR PLAN 4' 8' 16', SCALE: 3/16'' = 1'-0''









# 4026 SQ. FT EXISTING

# 3398 SQ. FT NEW











# EXISTING GROUND LEVEL FOOTPRINT.







. \_..





PROPOSED FRONT ELEVATION

















## **REAR ELEVATION** 3/16" EXISTING



**REAR ELEVATION NEW-WEST** 



## SIDE ELEVATION NEW-SOUTH



## SIDE ELEVATION EXISTING-SOUTH



## 3/16"



INDICATES EXISTING GROUND LEVEL GARAGE BAY TO BE REMOVED 340 SQ. FT.









**NEW-NORTH** 

SIDE ELEVATION

3/16"

## SIDE ELEVATION 3/16"







CABANA SIDE ELEVATION  $\frac{1}{4}$ " WEST







FRONT





FRONT





REAR







REAR