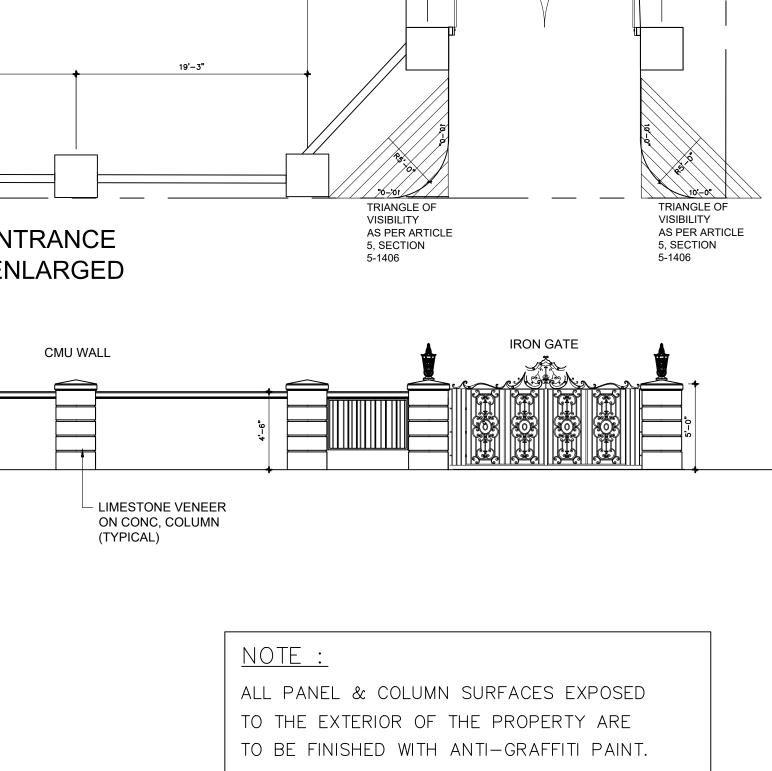

| ZONING R-USE DI                                                                                                                                                                                                                                                                                                                                                                                                                                                                                                                                                                                                                                                                                                                                                                                                                                                                                                                                                                                                                                                                                                                                                                                                                                                                                                                                                                                                                                                                                                                                                                                                                                                                                                                                                                                                                                                                                                                                                                                                                                                                                                                                                                                                                                                                                                                                                                                                                                                                                                                                                                                                                                           |                                                                                                                                                                                                                                                            |                                                                             |                                                                                                                                                                     |                                                                                                                                                                                                                                                                                                                                                                                                                                                                                                                                                                                                                                                                                                                                                                                                                                                                                                                                                                                                                                                                                                                                                                                                                                                                                                                                                                                                                                                                                                                                                                                                                                                                                                                                                                                                                                                                                                                                                                                                                                                                                                                                                                          |                                                                                                            |        |          | (                 |
|-----------------------------------------------------------------------------------------------------------------------------------------------------------------------------------------------------------------------------------------------------------------------------------------------------------------------------------------------------------------------------------------------------------------------------------------------------------------------------------------------------------------------------------------------------------------------------------------------------------------------------------------------------------------------------------------------------------------------------------------------------------------------------------------------------------------------------------------------------------------------------------------------------------------------------------------------------------------------------------------------------------------------------------------------------------------------------------------------------------------------------------------------------------------------------------------------------------------------------------------------------------------------------------------------------------------------------------------------------------------------------------------------------------------------------------------------------------------------------------------------------------------------------------------------------------------------------------------------------------------------------------------------------------------------------------------------------------------------------------------------------------------------------------------------------------------------------------------------------------------------------------------------------------------------------------------------------------------------------------------------------------------------------------------------------------------------------------------------------------------------------------------------------------------------------------------------------------------------------------------------------------------------------------------------------------------------------------------------------------------------------------------------------------------------------------------------------------------------------------------------------------------------------------------------------------------------------------------------------------------------------------------------------------|------------------------------------------------------------------------------------------------------------------------------------------------------------------------------------------------------------------------------------------------------------|-----------------------------------------------------------------------------|---------------------------------------------------------------------------------------------------------------------------------------------------------------------|--------------------------------------------------------------------------------------------------------------------------------------------------------------------------------------------------------------------------------------------------------------------------------------------------------------------------------------------------------------------------------------------------------------------------------------------------------------------------------------------------------------------------------------------------------------------------------------------------------------------------------------------------------------------------------------------------------------------------------------------------------------------------------------------------------------------------------------------------------------------------------------------------------------------------------------------------------------------------------------------------------------------------------------------------------------------------------------------------------------------------------------------------------------------------------------------------------------------------------------------------------------------------------------------------------------------------------------------------------------------------------------------------------------------------------------------------------------------------------------------------------------------------------------------------------------------------------------------------------------------------------------------------------------------------------------------------------------------------------------------------------------------------------------------------------------------------------------------------------------------------------------------------------------------------------------------------------------------------------------------------------------------------------------------------------------------------------------------------------------------------------------------------------------------------|------------------------------------------------------------------------------------------------------------|--------|----------|-------------------|
| SETBACKS AL                                                                                                                                                                                                                                                                                                                                                                                                                                                                                                                                                                                                                                                                                                                                                                                                                                                                                                                                                                                                                                                                                                                                                                                                                                                                                                                                                                                                                                                                                                                                                                                                                                                                                                                                                                                                                                                                                                                                                                                                                                                                                                                                                                                                                                                                                                                                                                                                                                                                                                                                                                                                                                               | LOWED: FRO<br>INTER<br>REAF                                                                                                                                                                                                                                | RIOR 1                                                                      | )'-0"<br>5'-0"<br>5'-0"                                                                                                                                             |                                                                                                                                                                                                                                                                                                                                                                                                                                                                                                                                                                                                                                                                                                                                                                                                                                                                                                                                                                                                                                                                                                                                                                                                                                                                                                                                                                                                                                                                                                                                                                                                                                                                                                                                                                                                                                                                                                                                                                                                                                                                                                                                                                          |                                                                                                            |        |          |                   |
| PF                                                                                                                                                                                                                                                                                                                                                                                                                                                                                                                                                                                                                                                                                                                                                                                                                                                                                                                                                                                                                                                                                                                                                                                                                                                                                                                                                                                                                                                                                                                                                                                                                                                                                                                                                                                                                                                                                                                                                                                                                                                                                                                                                                                                                                                                                                                                                                                                                                                                                                                                                                                                                                                        | ROPOSED FROM<br>INTER<br>REAF                                                                                                                                                                                                                              | RIOR 30                                                                     | 5'-0"<br>)'-0" N.C.<br>12'-3", 83'-2                                                                                                                                | n                                                                                                                                                                                                                                                                                                                                                                                                                                                                                                                                                                                                                                                                                                                                                                                                                                                                                                                                                                                                                                                                                                                                                                                                                                                                                                                                                                                                                                                                                                                                                                                                                                                                                                                                                                                                                                                                                                                                                                                                                                                                                                                                                                        |                                                                                                            |        |          |                   |
| LOT GROUND ARE                                                                                                                                                                                                                                                                                                                                                                                                                                                                                                                                                                                                                                                                                                                                                                                                                                                                                                                                                                                                                                                                                                                                                                                                                                                                                                                                                                                                                                                                                                                                                                                                                                                                                                                                                                                                                                                                                                                                                                                                                                                                                                                                                                                                                                                                                                                                                                                                                                                                                                                                                                                                                                            | EA:                                                                                                                                                                                                                                                        |                                                                             |                                                                                                                                                                     |                                                                                                                                                                                                                                                                                                                                                                                                                                                                                                                                                                                                                                                                                                                                                                                                                                                                                                                                                                                                                                                                                                                                                                                                                                                                                                                                                                                                                                                                                                                                                                                                                                                                                                                                                                                                                                                                                                                                                                                                                                                                                                                                                                          |                                                                                                            |        |          |                   |
|                                                                                                                                                                                                                                                                                                                                                                                                                                                                                                                                                                                                                                                                                                                                                                                                                                                                                                                                                                                                                                                                                                                                                                                                                                                                                                                                                                                                                                                                                                                                                                                                                                                                                                                                                                                                                                                                                                                                                                                                                                                                                                                                                                                                                                                                                                                                                                                                                                                                                                                                                                                                                                                           | <u>-7</u><br>15%-50,000 S.F                                                                                                                                                                                                                                | . 7500 S                                                                    | .F.                                                                                                                                                                 |                                                                                                                                                                                                                                                                                                                                                                                                                                                                                                                                                                                                                                                                                                                                                                                                                                                                                                                                                                                                                                                                                                                                                                                                                                                                                                                                                                                                                                                                                                                                                                                                                                                                                                                                                                                                                                                                                                                                                                                                                                                                                                                                                                          |                                                                                                            |        |          |                   |
| ALLOWED<br>ALL ACCESSORY<br>USES.                                                                                                                                                                                                                                                                                                                                                                                                                                                                                                                                                                                                                                                                                                                                                                                                                                                                                                                                                                                                                                                                                                                                                                                                                                                                                                                                                                                                                                                                                                                                                                                                                                                                                                                                                                                                                                                                                                                                                                                                                                                                                                                                                                                                                                                                                                                                                                                                                                                                                                                                                                                                                         | 5%-22,806 S.F.                                                                                                                                                                                                                                             | 1140 S                                                                      | 5.F.                                                                                                                                                                |                                                                                                                                                                                                                                                                                                                                                                                                                                                                                                                                                                                                                                                                                                                                                                                                                                                                                                                                                                                                                                                                                                                                                                                                                                                                                                                                                                                                                                                                                                                                                                                                                                                                                                                                                                                                                                                                                                                                                                                                                                                                                                                                                                          |                                                                                                            |        |          |                   |
| TOTAL ALLOWED                                                                                                                                                                                                                                                                                                                                                                                                                                                                                                                                                                                                                                                                                                                                                                                                                                                                                                                                                                                                                                                                                                                                                                                                                                                                                                                                                                                                                                                                                                                                                                                                                                                                                                                                                                                                                                                                                                                                                                                                                                                                                                                                                                                                                                                                                                                                                                                                                                                                                                                                                                                                                                             |                                                                                                                                                                                                                                                            | 8,640                                                                       | S.F.                                                                                                                                                                |                                                                                                                                                                                                                                                                                                                                                                                                                                                                                                                                                                                                                                                                                                                                                                                                                                                                                                                                                                                                                                                                                                                                                                                                                                                                                                                                                                                                                                                                                                                                                                                                                                                                                                                                                                                                                                                                                                                                                                                                                                                                                                                                                                          |                                                                                                            |        | •        |                   |
| GROUND LEVEL                                                                                                                                                                                                                                                                                                                                                                                                                                                                                                                                                                                                                                                                                                                                                                                                                                                                                                                                                                                                                                                                                                                                                                                                                                                                                                                                                                                                                                                                                                                                                                                                                                                                                                                                                                                                                                                                                                                                                                                                                                                                                                                                                                                                                                                                                                                                                                                                                                                                                                                                                                                                                                              | -                                                                                                                                                                                                                                                          |                                                                             |                                                                                                                                                                     |                                                                                                                                                                                                                                                                                                                                                                                                                                                                                                                                                                                                                                                                                                                                                                                                                                                                                                                                                                                                                                                                                                                                                                                                                                                                                                                                                                                                                                                                                                                                                                                                                                                                                                                                                                                                                                                                                                                                                                                                                                                                                                                                                                          |                                                                                                            |        | <b>•</b> |                   |
| HOUSE EXISTING                                                                                                                                                                                                                                                                                                                                                                                                                                                                                                                                                                                                                                                                                                                                                                                                                                                                                                                                                                                                                                                                                                                                                                                                                                                                                                                                                                                                                                                                                                                                                                                                                                                                                                                                                                                                                                                                                                                                                                                                                                                                                                                                                                                                                                                                                                                                                                                                                                                                                                                                                                                                                                            |                                                                                                                                                                                                                                                            | 5,939 5                                                                     |                                                                                                                                                                     | ISTING                                                                                                                                                                                                                                                                                                                                                                                                                                                                                                                                                                                                                                                                                                                                                                                                                                                                                                                                                                                                                                                                                                                                                                                                                                                                                                                                                                                                                                                                                                                                                                                                                                                                                                                                                                                                                                                                                                                                                                                                                                                                                                                                                                   |                                                                                                            |        |          |                   |
| MAIN FRONT POR                                                                                                                                                                                                                                                                                                                                                                                                                                                                                                                                                                                                                                                                                                                                                                                                                                                                                                                                                                                                                                                                                                                                                                                                                                                                                                                                                                                                                                                                                                                                                                                                                                                                                                                                                                                                                                                                                                                                                                                                                                                                                                                                                                                                                                                                                                                                                                                                                                                                                                                                                                                                                                            |                                                                                                                                                                                                                                                            | 121 S.F<br>37 S.F.                                                          |                                                                                                                                                                     | ISTING<br>ISTING                                                                                                                                                                                                                                                                                                                                                                                                                                                                                                                                                                                                                                                                                                                                                                                                                                                                                                                                                                                                                                                                                                                                                                                                                                                                                                                                                                                                                                                                                                                                                                                                                                                                                                                                                                                                                                                                                                                                                                                                                                                                                                                                                         |                                                                                                            |        |          |                   |
| SERVICE PORCH #                                                                                                                                                                                                                                                                                                                                                                                                                                                                                                                                                                                                                                                                                                                                                                                                                                                                                                                                                                                                                                                                                                                                                                                                                                                                                                                                                                                                                                                                                                                                                                                                                                                                                                                                                                                                                                                                                                                                                                                                                                                                                                                                                                                                                                                                                                                                                                                                                                                                                                                                                                                                                                           |                                                                                                                                                                                                                                                            | 84 S.F.                                                                     |                                                                                                                                                                     | ISTING                                                                                                                                                                                                                                                                                                                                                                                                                                                                                                                                                                                                                                                                                                                                                                                                                                                                                                                                                                                                                                                                                                                                                                                                                                                                                                                                                                                                                                                                                                                                                                                                                                                                                                                                                                                                                                                                                                                                                                                                                                                                                                                                                                   |                                                                                                            |        |          |                   |
| GARAGE #1                                                                                                                                                                                                                                                                                                                                                                                                                                                                                                                                                                                                                                                                                                                                                                                                                                                                                                                                                                                                                                                                                                                                                                                                                                                                                                                                                                                                                                                                                                                                                                                                                                                                                                                                                                                                                                                                                                                                                                                                                                                                                                                                                                                                                                                                                                                                                                                                                                                                                                                                                                                                                                                 |                                                                                                                                                                                                                                                            | 551 S.F                                                                     |                                                                                                                                                                     | ISTING                                                                                                                                                                                                                                                                                                                                                                                                                                                                                                                                                                                                                                                                                                                                                                                                                                                                                                                                                                                                                                                                                                                                                                                                                                                                                                                                                                                                                                                                                                                                                                                                                                                                                                                                                                                                                                                                                                                                                                                                                                                                                                                                                                   |                                                                                                            |        | •        | (                 |
| GARAGE #2                                                                                                                                                                                                                                                                                                                                                                                                                                                                                                                                                                                                                                                                                                                                                                                                                                                                                                                                                                                                                                                                                                                                                                                                                                                                                                                                                                                                                                                                                                                                                                                                                                                                                                                                                                                                                                                                                                                                                                                                                                                                                                                                                                                                                                                                                                                                                                                                                                                                                                                                                                                                                                                 |                                                                                                                                                                                                                                                            | 480 S.F                                                                     |                                                                                                                                                                     | ISTING * MODIFIE                                                                                                                                                                                                                                                                                                                                                                                                                                                                                                                                                                                                                                                                                                                                                                                                                                                                                                                                                                                                                                                                                                                                                                                                                                                                                                                                                                                                                                                                                                                                                                                                                                                                                                                                                                                                                                                                                                                                                                                                                                                                                                                                                         | ED                                                                                                         |        |          |                   |
| NEW BREAKFAST                                                                                                                                                                                                                                                                                                                                                                                                                                                                                                                                                                                                                                                                                                                                                                                                                                                                                                                                                                                                                                                                                                                                                                                                                                                                                                                                                                                                                                                                                                                                                                                                                                                                                                                                                                                                                                                                                                                                                                                                                                                                                                                                                                                                                                                                                                                                                                                                                                                                                                                                                                                                                                             | NOOK                                                                                                                                                                                                                                                       | 280 S.F                                                                     |                                                                                                                                                                     | W                                                                                                                                                                                                                                                                                                                                                                                                                                                                                                                                                                                                                                                                                                                                                                                                                                                                                                                                                                                                                                                                                                                                                                                                                                                                                                                                                                                                                                                                                                                                                                                                                                                                                                                                                                                                                                                                                                                                                                                                                                                                                                                                                                        |                                                                                                            |        |          |                   |
|                                                                                                                                                                                                                                                                                                                                                                                                                                                                                                                                                                                                                                                                                                                                                                                                                                                                                                                                                                                                                                                                                                                                                                                                                                                                                                                                                                                                                                                                                                                                                                                                                                                                                                                                                                                                                                                                                                                                                                                                                                                                                                                                                                                                                                                                                                                                                                                                                                                                                                                                                                                                                                                           |                                                                                                                                                                                                                                                            | 7492 S                                                                      | S.F.                                                                                                                                                                |                                                                                                                                                                                                                                                                                                                                                                                                                                                                                                                                                                                                                                                                                                                                                                                                                                                                                                                                                                                                                                                                                                                                                                                                                                                                                                                                                                                                                                                                                                                                                                                                                                                                                                                                                                                                                                                                                                                                                                                                                                                                                                                                                                          |                                                                                                            |        |          |                   |
| ACCESSORY USE                                                                                                                                                                                                                                                                                                                                                                                                                                                                                                                                                                                                                                                                                                                                                                                                                                                                                                                                                                                                                                                                                                                                                                                                                                                                                                                                                                                                                                                                                                                                                                                                                                                                                                                                                                                                                                                                                                                                                                                                                                                                                                                                                                                                                                                                                                                                                                                                                                                                                                                                                                                                                                             | -                                                                                                                                                                                                                                                          | <b></b> -                                                                   |                                                                                                                                                                     | /                                                                                                                                                                                                                                                                                                                                                                                                                                                                                                                                                                                                                                                                                                                                                                                                                                                                                                                                                                                                                                                                                                                                                                                                                                                                                                                                                                                                                                                                                                                                                                                                                                                                                                                                                                                                                                                                                                                                                                                                                                                                                                                                                                        |                                                                                                            |        |          |                   |
| CABANNA NEW<br>POOL NEW                                                                                                                                                                                                                                                                                                                                                                                                                                                                                                                                                                                                                                                                                                                                                                                                                                                                                                                                                                                                                                                                                                                                                                                                                                                                                                                                                                                                                                                                                                                                                                                                                                                                                                                                                                                                                                                                                                                                                                                                                                                                                                                                                                                                                                                                                                                                                                                                                                                                                                                                                                                                                                   |                                                                                                                                                                                                                                                            | 100 S.F<br>790 S.F                                                          |                                                                                                                                                                     | ( ALLOWED                                                                                                                                                                                                                                                                                                                                                                                                                                                                                                                                                                                                                                                                                                                                                                                                                                                                                                                                                                                                                                                                                                                                                                                                                                                                                                                                                                                                                                                                                                                                                                                                                                                                                                                                                                                                                                                                                                                                                                                                                                                                                                                                                                |                                                                                                            |        |          |                   |
| FOUNTAIN #1                                                                                                                                                                                                                                                                                                                                                                                                                                                                                                                                                                                                                                                                                                                                                                                                                                                                                                                                                                                                                                                                                                                                                                                                                                                                                                                                                                                                                                                                                                                                                                                                                                                                                                                                                                                                                                                                                                                                                                                                                                                                                                                                                                                                                                                                                                                                                                                                                                                                                                                                                                                                                                               |                                                                                                                                                                                                                                                            | 115 S.F                                                                     |                                                                                                                                                                     |                                                                                                                                                                                                                                                                                                                                                                                                                                                                                                                                                                                                                                                                                                                                                                                                                                                                                                                                                                                                                                                                                                                                                                                                                                                                                                                                                                                                                                                                                                                                                                                                                                                                                                                                                                                                                                                                                                                                                                                                                                                                                                                                                                          |                                                                                                            |        |          |                   |
| FOUNTAIN #2                                                                                                                                                                                                                                                                                                                                                                                                                                                                                                                                                                                                                                                                                                                                                                                                                                                                                                                                                                                                                                                                                                                                                                                                                                                                                                                                                                                                                                                                                                                                                                                                                                                                                                                                                                                                                                                                                                                                                                                                                                                                                                                                                                                                                                                                                                                                                                                                                                                                                                                                                                                                                                               | -                                                                                                                                                                                                                                                          | 65 S.F                                                                      | . NEW                                                                                                                                                               |                                                                                                                                                                                                                                                                                                                                                                                                                                                                                                                                                                                                                                                                                                                                                                                                                                                                                                                                                                                                                                                                                                                                                                                                                                                                                                                                                                                                                                                                                                                                                                                                                                                                                                                                                                                                                                                                                                                                                                                                                                                                                                                                                                          |                                                                                                            | 200.0' | 1        |                   |
|                                                                                                                                                                                                                                                                                                                                                                                                                                                                                                                                                                                                                                                                                                                                                                                                                                                                                                                                                                                                                                                                                                                                                                                                                                                                                                                                                                                                                                                                                                                                                                                                                                                                                                                                                                                                                                                                                                                                                                                                                                                                                                                                                                                                                                                                                                                                                                                                                                                                                                                                                                                                                                                           |                                                                                                                                                                                                                                                            | 1070 \$                                                                     | S.F.                                                                                                                                                                |                                                                                                                                                                                                                                                                                                                                                                                                                                                                                                                                                                                                                                                                                                                                                                                                                                                                                                                                                                                                                                                                                                                                                                                                                                                                                                                                                                                                                                                                                                                                                                                                                                                                                                                                                                                                                                                                                                                                                                                                                                                                                                                                                                          |                                                                                                            | 00     |          |                   |
|                                                                                                                                                                                                                                                                                                                                                                                                                                                                                                                                                                                                                                                                                                                                                                                                                                                                                                                                                                                                                                                                                                                                                                                                                                                                                                                                                                                                                                                                                                                                                                                                                                                                                                                                                                                                                                                                                                                                                                                                                                                                                                                                                                                                                                                                                                                                                                                                                                                                                                                                                                                                                                                           | AREA                                                                                                                                                                                                                                                       |                                                                             |                                                                                                                                                                     |                                                                                                                                                                                                                                                                                                                                                                                                                                                                                                                                                                                                                                                                                                                                                                                                                                                                                                                                                                                                                                                                                                                                                                                                                                                                                                                                                                                                                                                                                                                                                                                                                                                                                                                                                                                                                                                                                                                                                                                                                                                                                                                                                                          |                                                                                                            |        |          |                   |
| 35% OF<br>30% OF                                                                                                                                                                                                                                                                                                                                                                                                                                                                                                                                                                                                                                                                                                                                                                                                                                                                                                                                                                                                                                                                                                                                                                                                                                                                                                                                                                                                                                                                                                                                                                                                                                                                                                                                                                                                                                                                                                                                                                                                                                                                                                                                                                                                                                                                                                                                                                                                                                                                                                                                                                                                                                          | AREA<br>FIRST 5000 S.F<br>NEXT 5000 S.F<br>NEXT 40,000 S<br>ALLOWED                                                                                                                                                                                        | =.<br>S.F.                                                                  | 2400 S.F.<br>1750 S.F.<br>12000 S.F.<br>16,150 S.F.                                                                                                                 |                                                                                                                                                                                                                                                                                                                                                                                                                                                                                                                                                                                                                                                                                                                                                                                                                                                                                                                                                                                                                                                                                                                                                                                                                                                                                                                                                                                                                                                                                                                                                                                                                                                                                                                                                                                                                                                                                                                                                                                                                                                                                                                                                                          |                                                                                                            |        |          |                   |
| ALLOWED<br>48% OF<br>35% OF<br>30% OF                                                                                                                                                                                                                                                                                                                                                                                                                                                                                                                                                                                                                                                                                                                                                                                                                                                                                                                                                                                                                                                                                                                                                                                                                                                                                                                                                                                                                                                                                                                                                                                                                                                                                                                                                                                                                                                                                                                                                                                                                                                                                                                                                                                                                                                                                                                                                                                                                                                                                                                                                                                                                     | FIRST 5000 S.F<br>NEXT 5000 S.F<br>NEXT 40,000 S<br>ALLOWED                                                                                                                                                                                                | =.<br>S.F.                                                                  | 1750 S.F.<br>12000 S.F.                                                                                                                                             |                                                                                                                                                                                                                                                                                                                                                                                                                                                                                                                                                                                                                                                                                                                                                                                                                                                                                                                                                                                                                                                                                                                                                                                                                                                                                                                                                                                                                                                                                                                                                                                                                                                                                                                                                                                                                                                                                                                                                                                                                                                                                                                                                                          |                                                                                                            |        |          | ١                 |
| ALLOWED<br>48% OF<br>35% OF<br>30% OF<br>TOTAL<br>EXISTING & PROP<br>HOUSE                                                                                                                                                                                                                                                                                                                                                                                                                                                                                                                                                                                                                                                                                                                                                                                                                                                                                                                                                                                                                                                                                                                                                                                                                                                                                                                                                                                                                                                                                                                                                                                                                                                                                                                                                                                                                                                                                                                                                                                                                                                                                                                                                                                                                                                                                                                                                                                                                                                                                                                                                                                | FIRST 5000 S.F<br>NEXT 5000 S.F<br>NEXT 40,000 S<br>ALLOWED<br>OSED<br>FIRST FLOOR                                                                                                                                                                         | =_<br>§.F.<br>_                                                             | 1750 S.F.<br>12000 S.F.<br>16,150 S.F.<br>5939 S.F.                                                                                                                 | EXISTING                                                                                                                                                                                                                                                                                                                                                                                                                                                                                                                                                                                                                                                                                                                                                                                                                                                                                                                                                                                                                                                                                                                                                                                                                                                                                                                                                                                                                                                                                                                                                                                                                                                                                                                                                                                                                                                                                                                                                                                                                                                                                                                                                                 |                                                                                                            |        |          | 1                 |
| ALLOWED<br>48% OF<br>35% OF<br>30% OF<br>TOTAL<br>EXISTING & PROP<br>HOUSE<br>NEW BF                                                                                                                                                                                                                                                                                                                                                                                                                                                                                                                                                                                                                                                                                                                                                                                                                                                                                                                                                                                                                                                                                                                                                                                                                                                                                                                                                                                                                                                                                                                                                                                                                                                                                                                                                                                                                                                                                                                                                                                                                                                                                                                                                                                                                                                                                                                                                                                                                                                                                                                                                                      | FIRST 5000 S.F<br>NEXT 5000 S.F<br>NEXT 40,000 S<br>ALLOWED<br>OSED                                                                                                                                                                                        | =_<br>§.F.<br>_                                                             | 1750 S.F.<br>12000 S.F.<br>16,150 S.F.                                                                                                                              | _                                                                                                                                                                                                                                                                                                                                                                                                                                                                                                                                                                                                                                                                                                                                                                                                                                                                                                                                                                                                                                                                                                                                                                                                                                                                                                                                                                                                                                                                                                                                                                                                                                                                                                                                                                                                                                                                                                                                                                                                                                                                                                                                                                        |                                                                                                            |        |          | ľ<br>(            |
| ALLOWED<br>48% OF<br>35% OF<br>30% OF<br>TOTAL<br>EXISTING & PROP<br>HOUSE<br>NEW BF<br>GARAGI                                                                                                                                                                                                                                                                                                                                                                                                                                                                                                                                                                                                                                                                                                                                                                                                                                                                                                                                                                                                                                                                                                                                                                                                                                                                                                                                                                                                                                                                                                                                                                                                                                                                                                                                                                                                                                                                                                                                                                                                                                                                                                                                                                                                                                                                                                                                                                                                                                                                                                                                                            | FIRST 5000 S.F<br>NEXT 5000 S.F<br>NEXT 40,000 S<br>ALLOWED<br>OSED<br>FIRST FLOOR                                                                                                                                                                         | =_<br>§.F.<br>_                                                             | 1750 S.F.<br>12000 S.F.<br>16,150 S.F.<br>5939 S.F.<br>280 S.F.                                                                                                     | EXISTING<br>NEW                                                                                                                                                                                                                                                                                                                                                                                                                                                                                                                                                                                                                                                                                                                                                                                                                                                                                                                                                                                                                                                                                                                                                                                                                                                                                                                                                                                                                                                                                                                                                                                                                                                                                                                                                                                                                                                                                                                                                                                                                                                                                                                                                          |                                                                                                            |        |          | ľ<br>C<br>F       |
| ALLOWED<br>48% OF<br>35% OF<br>30% OF<br>TOTAL<br>EXISTING & PROP<br>HOUSE<br>NEW BF<br>GARAGI                                                                                                                                                                                                                                                                                                                                                                                                                                                                                                                                                                                                                                                                                                                                                                                                                                                                                                                                                                                                                                                                                                                                                                                                                                                                                                                                                                                                                                                                                                                                                                                                                                                                                                                                                                                                                                                                                                                                                                                                                                                                                                                                                                                                                                                                                                                                                                                                                                                                                                                                                            | FIRST 5000 S.F<br>NEXT 5000 S.F<br>NEXT 40,000 S<br>ALLOWED<br>OSED<br>FIRST FLOOR<br>REAKFAST NOO<br>E #1 AT 50%                                                                                                                                          | =_<br>§.F.<br>_                                                             | 1750 S.F.<br>12000 S.F.<br>16,150 S.F.<br>5939 S.F.<br>280 S.F.<br>276 S.F.                                                                                         | EXISTING<br>NEW<br>EXISTING                                                                                                                                                                                                                                                                                                                                                                                                                                                                                                                                                                                                                                                                                                                                                                                                                                                                                                                                                                                                                                                                                                                                                                                                                                                                                                                                                                                                                                                                                                                                                                                                                                                                                                                                                                                                                                                                                                                                                                                                                                                                                                                                              | 6735 S.F.                                                                                                  |        |          | N<br>()<br>F<br>E |
| ALLOWED<br>48% OF<br>35% OF<br>30% OF<br>TOTAL<br>EXISTING & PROP<br>HOUSE<br>NEW BF<br>GARAGI<br>GARAGI                                                                                                                                                                                                                                                                                                                                                                                                                                                                                                                                                                                                                                                                                                                                                                                                                                                                                                                                                                                                                                                                                                                                                                                                                                                                                                                                                                                                                                                                                                                                                                                                                                                                                                                                                                                                                                                                                                                                                                                                                                                                                                                                                                                                                                                                                                                                                                                                                                                                                                                                                  | FIRST 5000 S.F<br>NEXT 5000 S.F<br>NEXT 40,000 S<br>ALLOWED<br>OSED<br>FIRST FLOOR<br>REAKFAST NOO<br>E #1 AT 50%                                                                                                                                          | =.<br>δ.F. –                                                                | 1750 S.F.<br>12000 S.F.<br>16,150 S.F.<br>5939 S.F.<br>280 S.F.<br>276 S.F.                                                                                         | EXISTING<br>NEW<br>EXISTING<br>* MODIFIED                                                                                                                                                                                                                                                                                                                                                                                                                                                                                                                                                                                                                                                                                                                                                                                                                                                                                                                                                                                                                                                                                                                                                                                                                                                                                                                                                                                                                                                                                                                                                                                                                                                                                                                                                                                                                                                                                                                                                                                                                                                                                                                                |                                                                                                            |        |          | ľ<br>k<br>H<br>H  |
| ALLOWED<br>48% OF<br>35% OF<br>30% OF<br>TOTAL<br>EXISTING & PROP<br>HOUSE<br>NEW BF<br>GARAGI<br>GARAGI<br>HOUSE<br>NEW AE                                                                                                                                                                                                                                                                                                                                                                                                                                                                                                                                                                                                                                                                                                                                                                                                                                                                                                                                                                                                                                                                                                                                                                                                                                                                                                                                                                                                                                                                                                                                                                                                                                                                                                                                                                                                                                                                                                                                                                                                                                                                                                                                                                                                                                                                                                                                                                                                                                                                                                                               | FIRST 5000 S.F<br>NEXT 5000 S.F<br>NEXT 40,000 S<br>ALLOWED<br>OSED<br>FIRST FLOOR<br>EAKFAST NOO<br>E #1 AT 50%<br>E #2 AT 50%<br>SECOND FLOO                                                                                                             | =<br>5.F.<br>-<br>K<br>R<br>GAR, #1                                         | 1750 S.F.<br>12000 S.F.<br>16,150 S.F.<br>5939 S.F.<br>280 S.F.<br>276 S.F.<br>240 S.F.<br>4026 S.F.<br>1200 S.F.                                                   | EXISTING<br>NEW<br>EXISTING<br>* MODIFIED<br>EXISTING<br>NEW                                                                                                                                                                                                                                                                                                                                                                                                                                                                                                                                                                                                                                                                                                                                                                                                                                                                                                                                                                                                                                                                                                                                                                                                                                                                                                                                                                                                                                                                                                                                                                                                                                                                                                                                                                                                                                                                                                                                                                                                                                                                                                             |                                                                                                            |        |          | 1<br>0<br>F<br>E  |
| ALLOWED<br>48% OF<br>35% OF<br>30% OF<br>TOTAL<br>EXISTING & PROP<br>HOUSE<br>NEW BF<br>GARAGI<br>GARAGI<br>HOUSE<br>NEW AE<br>NEW AE                                                                                                                                                                                                                                                                                                                                                                                                                                                                                                                                                                                                                                                                                                                                                                                                                                                                                                                                                                                                                                                                                                                                                                                                                                                                                                                                                                                                                                                                                                                                                                                                                                                                                                                                                                                                                                                                                                                                                                                                                                                                                                                                                                                                                                                                                                                                                                                                                                                                                                                     | FIRST 5000 S.F<br>NEXT 5000 S.F<br>NEXT 40,000 S<br>ALLOWED<br>OSED<br>FIRST FLOOR<br>EAKFAST NOO<br>E #1 AT 50%<br>E #2 AT 50%<br>SECOND FLOO                                                                                                             | =<br>5.F.<br>-<br>K<br>SAR, #1<br>GAR, #2                                   | 1750 S.F.<br>12000 S.F.<br>16,150 S.F.<br>280 S.F.<br>276 S.F.<br>240 S.F.<br>4026 S.F.<br>1200 S.F.<br>520 S.F.                                                    | EXISTING<br>NEW<br>EXISTING<br>* MODIFIED<br>EXISTING<br>NEW<br>NEW                                                                                                                                                                                                                                                                                                                                                                                                                                                                                                                                                                                                                                                                                                                                                                                                                                                                                                                                                                                                                                                                                                                                                                                                                                                                                                                                                                                                                                                                                                                                                                                                                                                                                                                                                                                                                                                                                                                                                                                                                                                                                                      |                                                                                                            |        |          | ľ<br>()<br>F<br>E |
| ALLOWED<br>48% OF<br>35% OF<br>30% OF<br>TOTAL<br>EXISTING & PROP<br>HOUSE<br>NEW BF<br>GARAGI<br>GARAGI<br>GARAGI<br>ALLOWED                                                                                                                                                                                                                                                                                                                                                                                                                                                                                                                                                                                                                                                                                                                                                                                                                                                                                                                                                                                                                                                                                                                                                                                                                                                                                                                                                                                                                                                                                                                                                                                                                                                                                                                                                                                                                                                                                                                                                                                                                                                                                                                                                                                                                                                                                                                                                                                                                                                                                                                             | FIRST 5000 S.F<br>NEXT 5000 S.F<br>NEXT 40,000 S<br>ALLOWED<br>OSED<br>FIRST FLOOR<br>EAKFAST NOO<br>E #1 AT 50%<br>E #2 AT 50%<br>SECOND FLOO                                                                                                             | =.<br>5.F.<br>                                                              | 1750 S.F.<br>12000 S.F.<br>16,150 S.F.<br>280 S.F.<br>276 S.F.<br>240 S.F.<br>4026 S.F.<br>1200 S.F.<br>520 S.F.<br>377 S.F.                                        | EXISTING<br>NEW<br>EXISTING<br>* MODIFIED<br>EXISTING<br>NEW                                                                                                                                                                                                                                                                                                                                                                                                                                                                                                                                                                                                                                                                                                                                                                                                                                                                                                                                                                                                                                                                                                                                                                                                                                                                                                                                                                                                                                                                                                                                                                                                                                                                                                                                                                                                                                                                                                                                                                                                                                                                                                             |                                                                                                            |        |          | ľ<br>G<br>F<br>E  |
| ALLOWED<br>48% OF<br>35% OF<br>30% OF<br>TOTAL<br>EXISTING & PROP<br>HOUSE<br>NEW BF<br>GARAGI<br>GARAGI<br>GARAGI<br>HOUSE<br>NEW AE<br>NEW AE<br>NEW AE<br>NEW AE                                                                                                                                                                                                                                                                                                                                                                                                                                                                                                                                                                                                                                                                                                                                                                                                                                                                                                                                                                                                                                                                                                                                                                                                                                                                                                                                                                                                                                                                                                                                                                                                                                                                                                                                                                                                                                                                                                                                                                                                                                                                                                                                                                                                                                                                                                                                                                                                                                                                                       | FIRST 5000 S.F<br>NEXT 5000 S.F<br>NEXT 40,000 S<br>ALLOWED<br>OSED<br>FIRST FLOOR<br>EAKFAST NOO<br>E #1 AT 50%<br>E #2 AT 50%<br>SECOND FLOO<br>DITION OVER (<br>DUITION OVER (<br>SURE TERRACE                                                          | 5.F.<br>S.F.<br>K<br>SAR, #1<br>GAR, #2<br>SOUTH<br>SOUTH                   | 1750 S.F.<br>12000 S.F.<br>16,150 S.F.<br>280 S.F.<br>276 S.F.<br>240 S.F.<br>240 S.F.<br>1200 S.F.<br>520 S.F.<br>377 S.F.<br>560 S.F.                             | EXISTING<br>NEW<br>EXISTING<br>* MODIFIED<br>EXISTING<br>NEW<br>NEW                                                                                                                                                                                                                                                                                                                                                                                                                                                                                                                                                                                                                                                                                                                                                                                                                                                                                                                                                                                                                                                                                                                                                                                                                                                                                                                                                                                                                                                                                                                                                                                                                                                                                                                                                                                                                                                                                                                                                                                                                                                                                                      | 6735 S.F.                                                                                                  |        |          | l<br>()<br>E      |
| ALLOWED<br>48% OF<br>35% OF<br>30% OF<br>TOTAL<br>EXISTING & PROP<br>HOUSE<br>NEW BF<br>GARAGI<br>GARAGI<br>ALLOWED                                                                                                                                                                                                                                                                                                                                                                                                                                                                                                                                                                                                                                                                                                                                                                                                                                                                                                                                                                                                                                                                                                                                                                                                                                                                                                                                                                                                                                                                                                                                                                                                                                                                                                                                                                                                                                                                                                                                                                                                                                                                                                                                                                                                                                                                                                                                                                                                                                                                                                                                       | FIRST 5000 S.F<br>NEXT 5000 S.F<br>NEXT 40,000 S<br>ALLOWED<br>OSED<br>FIRST FLOOR<br>EAKFAST NOO<br>E #1 AT 50%<br>E #2 AT 50%<br>SECOND FLOO<br>DITION OVER 0<br>SURE TERRACE<br>DITION REAR                                                             | 5.F.<br>S.F.<br>K<br>SAR, #1<br>GAR, #2<br>SOUTH<br>SOUTH                   | 1750 S.F.<br>12000 S.F.<br>16,150 S.F.<br>280 S.F.<br>276 S.F.<br>240 S.F.<br>240 S.F.<br>1200 S.F.<br>520 S.F.<br>377 S.F.<br>560 S.F.                             | EXISTING<br>NEW<br>EXISTING<br>* MODIFIED<br>EXISTING<br>NEW<br>NEW<br>NEW<br>NEW                                                                                                                                                                                                                                                                                                                                                                                                                                                                                                                                                                                                                                                                                                                                                                                                                                                                                                                                                                                                                                                                                                                                                                                                                                                                                                                                                                                                                                                                                                                                                                                                                                                                                                                                                                                                                                                                                                                                                                                                                                                                                        |                                                                                                            |        |          | l<br>()<br>F<br>E |
| ALLOWED<br>48% OF<br>35% OF<br>30% OF<br>TOTAL<br>EXISTING & PROP<br>HOUSE<br>NEW BF<br>GARAGI<br>GARAGI<br>GARAGI<br>NEW AE<br>NEW AE<br>NEW AE<br>NEW AE<br>NEW AE                                                                                                                                                                                                                                                                                                                                                                                                                                                                                                                                                                                                                                                                                                                                                                                                                                                                                                                                                                                                                                                                                                                                                                                                                                                                                                                                                                                                                                                                                                                                                                                                                                                                                                                                                                                                                                                                                                                                                                                                                                                                                                                                                                                                                                                                                                                                                                                                                                                                                      | FIRST 5000 S.F<br>NEXT 5000 S.F<br>NEXT 40,000 S<br>ALLOWED<br>OSED<br>FIRST FLOOR<br>EAKFAST NOO<br>E #1 AT 50%<br>E #2 AT 50%<br>SECOND FLOO<br>DITION OVER 0<br>SURE TERRACE<br>DITION REAR                                                             | S.F.<br>S.F.<br>K<br>GAR, #1<br>GAR, #2<br>SOUTH<br>SOUTH<br>SOUTH<br>NORTH | 1750 S.F.<br>12000 S.F.<br>16,150 S.F.<br>280 S.F.<br>276 S.F.<br>240 S.F.<br>240 S.F.<br>1200 S.F.<br>520 S.F.<br>377 S.F.<br>560 S.F.                             | EXISTING<br>NEW<br>EXISTING<br>* MODIFIED<br>EXISTING<br>NEW<br>NEW<br>NEW<br>NEW<br>NEW<br>NEW                                                                                                                                                                                                                                                                                                                                                                                                                                                                                                                                                                                                                                                                                                                                                                                                                                                                                                                                                                                                                                                                                                                                                                                                                                                                                                                                                                                                                                                                                                                                                                                                                                                                                                                                                                                                                                                                                                                                                                                                                                                                          | 6735 S.F.                                                                                                  |        |          | l<br>()<br>F<br>E |
| ALLOWED 48% OF 35% OF 30% OF TOTAL EXISTING & PROP HOUSE NEW BF GARAGI GARAGI GARAGI ALLOWED HOUSE NEW ALLOWED NEW ALLOWED HOUSE NEW ALLOWED HOUS NEW ALLOWED HOUSE NEW HOUSE NEW ALLOWED HOUSE                                                                                                                                                                                                                                                                                                                                                                                                                                                                                                                             | FIRST 5000 S.F<br>NEXT 5000 S.F<br>NEXT 40,000 S<br>ALLOWED<br>OSED<br>FIRST FLOOR<br>EAKFAST NOO<br>E #1 AT 50%<br>E #2 AT 50%<br>SECOND FLOO<br>DITION OVER 0<br>DUITION OVER 0<br>SURE TERRACE<br>DITION REAR<br>DITION REAR                            | S.F.<br>S.F.<br>K<br>GAR, #1<br>GAR, #2<br>SOUTH<br>SOUTH<br>SOUTH<br>NORTH | 1750 S.F.<br>12000 S.F.<br>16,150 S.F.<br>280 S.F.<br>276 S.F.<br>240 S.F.<br>4026 S.F.<br>1200 S.F.<br>520 S.F.<br>377 S.F.<br>560 S.F.<br>747 S.F.                | EXISTING<br>NEW<br>EXISTING<br>* MODIFIED<br>EXISTING<br>NEW<br>NEW<br>NEW<br>NEW<br>NEW<br>NEW                                                                                                                                                                                                                                                                                                                                                                                                                                                                                                                                                                                                                                                                                                                                                                                                                                                                                                                                                                                                                                                                                                                                                                                                                                                                                                                                                                                                                                                                                                                                                                                                                                                                                                                                                                                                                                                                                                                                                                                                                                                                          | 6735 S.F.<br>7053 SQ. FT                                                                                   |        |          | l<br>()<br>F<br>E |
| ALLOWED<br>48% OF<br>35% OF<br>30% OF<br>TOTAL<br>EXISTING & PROP<br>HOUSE<br>NEW BF<br>GARAGE<br>GARAGE<br>ARAGE<br>NEW AE<br>NEW AE<br>NEW AE<br>NEW AE<br>NEW AE<br>NEW AE<br>NEW AE<br>NEW AE                                                                                                                                                                                                                                                                                                                                                                                                                                                                                                                                                                                                                                                                                                                                                                                                                                                                                                                                                                                                                                                                                                                                                                                                                                                                                                                                                                                                                                                                                                                                                                                                                                                                                                                                                                                                                                                                                                                                                                                                                                                                                                                                                                                                                                                                                                                                                                                                                                                         | FIRST 5000 S.F<br>NEXT 5000 S.F<br>NEXT 40,000 S<br>ALLOWED<br>OSED<br>FIRST FLOOR<br>EAKFAST NOO<br>E #1 AT 50%<br>E #2 AT 50%<br>SECOND FLOO<br>DITION OVER 0<br>DUITION OVER 0<br>SURE TERRACE<br>DITION REAR<br>DITION REAR                            | S.F.<br>S.F.<br>-<br>-<br>-<br>-<br>-<br>-<br>-<br>-<br>-<br>-<br>-<br>-    | 1750 S.F.<br>12000 S.F.<br>16,150 S.F.<br>280 S.F.<br>276 S.F.<br>240 S.F.<br>4026 S.F.<br>1200 S.F.<br>520 S.F.<br>377 S.F.<br>560 S.F.<br>747 S.F.                | EXISTING<br>NEW<br>EXISTING<br>* MODIFIED<br>EXISTING<br>NEW<br>NEW<br>NEW<br>NEW<br>NEW<br>NEW                                                                                                                                                                                                                                                                                                                                                                                                                                                                                                                                                                                                                                                                                                                                                                                                                                                                                                                                                                                                                                                                                                                                                                                                                                                                                                                                                                                                                                                                                                                                                                                                                                                                                                                                                                                                                                                                                                                                                                                                                                                                          | 6735 S.F.<br>7053 SQ. FT                                                                                   |        |          | l<br>()<br>E      |
| ALLOWED<br>48% OF<br>35% OF<br>30% OF<br>TOTAL<br>EXISTING & PROP<br>HOUSE<br>NEW BF<br>GARAGI<br>GARAGI<br>HOUSE<br>NEW AD<br>ENCLOS<br>NEW AD<br>ENCLOS<br>ENCLOS<br>NEW AD<br>ENCLOS<br>NEW AD<br>ENCLOS<br>ENCLOS<br>ENCLOS<br>ENCLOS<br>ENCLOS<br>ENCLOS<br>ENCLOS<br>ENCLOS<br>ENCLOS<br>ENCLOS<br>ENCLOS<br>ENCLOS<br>ENCLOS<br>ENCLOS<br>ENCLOS<br>ENCLOS<br>ENCLOS<br>ENCLOS<br>ENCLOS<br>ENCLOS<br>ENCLOS<br>ENCLOS<br>ENCLOS<br>ENCLOS<br>ENCLOS<br>ENCLOS<br>ENCLOS<br>ENCLOS<br>ENCLOS<br>ENCLOS<br>ENCLOS<br>ENCLOS<br>ENCLOS<br>ENCLOS<br>ENCLOS<br>ENCLOS<br>ENCLOS<br>ENCLOS<br>ENCLOS<br>ENCLOS<br>ENCLOS<br>ENCLOS<br>ENCLOS<br>ENCLOS<br>ENCLOS<br>ENCLOS<br>ENCLOS<br>ENCLOS<br>ENCLOS<br>ENCLOS<br>ENCLOS<br>ENCLOS<br>ENCLOS<br>ENCLOS<br>ENCLOS<br>ENCLOS<br>ENCLOS<br>ENCLOS<br>ENCLOS<br>ENCLOS<br>ENCLOS<br>ENCLOS<br>ENCLOS<br>ENCLOS<br>ENCLOS<br>ENCLOS<br>ENCLOS<br>ENCLOS<br>ENCLOS<br>ENCLOS<br>ENCLOS<br>ENCLOS<br>ENCLOS<br>ENCLOS<br>ENCLOS<br>ENCLOS<br>ENCLOS<br>ENCLOS<br>ENCLOS<br>ENCLOS<br>ENCLOS<br>ENCLOS | FIRST 5000 S.F<br>NEXT 40,000 S<br>ALLOWED<br>OSED<br>FIRST FLOOR<br>EAKFAST NOO<br>E #1 AT 50%<br>E #2 AT 50%<br>SECOND FLOO<br>DITION OVER 0<br>DITION OVER 0<br>SURE TERRACE<br>DITION REAR<br>DITION REAR<br>DITION REAR                               | S.F.<br>S.F.<br>-<br>-<br>-<br>-<br>-<br>-<br>-<br>-<br>-<br>-<br>-<br>-    | 1750 S.F.<br>12000 S.F.<br>16,150 S.F.<br>280 S.F.<br>276 S.F.<br>240 S.F.<br>4026 S.F.<br>1200 S.F.<br>520 S.F.<br>377 S.F.<br>560 S.F.<br>747 S.F.<br>16,150 S.F. | EXISTING<br>NEW<br>EXISTING<br>* MODIFIED<br>EXISTING<br>NEW<br>NEW<br>NEW<br>NEW<br>NEW<br>NEW<br>NEW                                                                                                                                                                                                                                                                                                                                                                                                                                                                                                                                                                                                                                                                                                                                                                                                                                                                                                                                                                                                                                                                                                                                                                                                                                                                                                                                                                                                                                                                                                                                                                                                                                                                                                                                                                                                                                                                                                                                                                                                                                                                   | 6735 S.F.<br>7053 SQ. FT<br><u>13,788 SQ. FT. TOTAL</u><br>JSE COVERGE                                     |        |          | ľ<br>()<br>F      |
| ALLOWED<br>48% OF<br>35% OF<br>30% OF<br>TOTAL<br>EXISTING & PROP<br>HOUSE<br>SARAGI<br>GARAGI<br>HOUSE<br>NEW AE<br>ENCLOS<br>NEW AE<br>ENCLOS<br>ENCLOS<br>NEW AE<br>ENCLOS<br>ENCLOS<br>ENCLOS<br>ENCLOS<br>ENCLOS<br>ENCLOS<br>ENCLOS<br>ENCLOS<br>ENCLOS<br>ENCLOS<br>ENCLOS<br>ENCLOS<br>ENCLOS<br>ENCLOS<br>ENCLOS<br>ENCLOS<br>ENCLOS<br>ENCLOS<br>ENCLOS<br>ENCLOS<br>ENCLOS<br>ENCLOS<br>ENCLOS<br>ENCLOS<br>ENCLOS<br>ENCLOS<br>ENCLOS<br>ENCLOS<br>ENCLOS<br>ENCLOS<br>ENCLOS<br>ENCLOS<br>ENCLOS<br>ENCLOS<br>ENCLOS<br>ENCLOS<br>ENCLOS<br>ENCLOS<br>ENCLOS<br>ENCLOS<br>ENCLOS<br>ENCLOS<br>ENCLOS<br>ENCLOS<br>ENCLOS<br>ENCLOS<br>ENCLOS<br>ENCLOS<br>ENCLOS<br>ENCLOS<br>ENCLOS<br>ENCLOS<br>ENCLOS<br>ENCLOS<br>ENCLOS<br>ENCLOS<br>ENCLOS<br>ENCLOS<br>ENCLOS<br>ENCLOS<br>ENCLOS<br>ENCLOS<br>ENCLOS<br>ENCLOS<br>ENCLOS<br>ENCLOS<br>ENCLOS<br>ENCLOS<br>ENCLOS<br>ENCLOS<br>ENCLOS<br>ENCLOS<br>ENCLOS<br>ENCLOS<br>ENCLOS<br>ENCLOS<br>ENCLOS<br>ENCLOS<br>ENCLOS<br>ENCLOS<br>ENCLOS<br>ENCLOS<br>ENCLOS<br>ENCLOS<br>ENCLOS<br>ENCLOS<br>ENCLOS<br>ENCLOS<br>ENCLOS<br>ENCLOS<br>ENCLOS<br>ENCLOS<br>ENCLOS<br>ENCLOS<br>ENCLOS<br>ENCLOS<br>ENCLOS<br>ENCLOS<br>ENCLOS<br>ENCLOS<br>ENCLOS<br>ENCLOS<br>ENCLOS<br>ENCLOS<br>ENCLOS<br>ENCLOS<br>ENCLOS<br>ENCLOS<br>ENCLOS<br>ENCLOS<br>ENCLOS<br>ENCLOS<br>ENCLOS<br>ENCLOS<br>ENCLOS<br>ENCLOS<br>ENCLOS<br>ENCLOS<br>ENCLOS<br>ENCLOS<br>ENCLOS<br>ENCLOS<br>ENCLOS<br>ENCLOS<br>ENCLOS<br>ENCLOS<br>ENCLOS<br>ENCLOS<br>ENCLOS<br>ENCLOS<br>ENCLOS<br>ENCLOS<br>ENCLOS<br>ENCLOS<br>ENCLOS<br>ENCLOS<br>ENCLOS<br>ENCLOS<br>ENCLOS<br>ENCLOS<br>ENCLOS<br>ENCLOS<br>ENCLOS | FIRST 5000 S.F<br>NEXT 40,000 S<br>ALLOWED<br>OSED<br>FIRST FLOOR<br>EAKFAST NOO<br>E #1 AT 50%<br>E #2 AT 50%<br>SECOND FLOO<br>DITION OVER 0<br>DITION OVER 0<br>SURE TERRACE<br>DITION REAR<br>DITION REAR<br>DITION REAR<br>DITION REAR                | S.F.                                                                        | 1750 S.F.<br>12000 S.F.<br>16,150 S.F.<br>280 S.F.<br>276 S.F.<br>240 S.F.<br>4026 S.F.<br>1200 S.F.<br>520 S.F.<br>377 S.F.<br>560 S.F.<br>747 S.F.<br>16,150 S.F. | EXISTING<br>NEW<br>EXISTING<br>* MODIFIED<br>EXISTING<br>NEW<br>NEW<br>NEW<br>NEW<br>NEW<br>NEW<br>NEW                                                                                                                                                                                                                                                                                                                                                                                                                                                                                                                                                                                                                                                                                                                                                                                                                                                                                                                                                                                                                                                                                                                                                                                                                                                                                                                                                                                                                                                                                                                                                                                                                                                                                                                                                                                                                                                                                                                                                                                                                                                                   | 6735 S.F.<br>7053 SQ. FT<br><u>13,788 SQ. FT. TOTAL</u><br>JSE_COVERGE                                     |        |          |                   |
| ALLOWED<br>48% OF<br>35% OF<br>30% OF<br>TOTAL<br>EXISTING & PROP<br>HOUSE<br>NEW BF<br>GARAGI<br>GARAGI<br>HOUSE<br>NEW AD<br>ENCLOS<br>NEW AD<br>ENCLOS<br>ENCLOS<br>NEW AD<br>ENCLOS<br>NEW AD<br>ENCLOS<br>ENCLOS<br>ENCLOS<br>ENCLOS<br>ENCLOS<br>ENCLOS<br>ENCLOS<br>ENCLOS<br>ENCLOS<br>ENCLOS<br>ENCLOS<br>ENCLOS<br>ENCLOS<br>ENCLOS<br>ENCLOS<br>ENCLOS<br>ENCLOS<br>ENCLOS<br>ENCLOS<br>ENCLOS<br>ENCLOS<br>ENCLOS<br>ENCLOS<br>ENCLOS<br>ENCLOS<br>ENCLOS<br>ENCLOS<br>ENCLOS<br>ENCLOS<br>ENCLOS<br>ENCLOS<br>ENCLOS<br>ENCLOS<br>ENCLOS<br>ENCLOS<br>ENCLOS<br>ENCLOS<br>ENCLOS<br>ENCLOS<br>ENCLOS<br>ENCLOS<br>ENCLOS<br>ENCLOS<br>ENCLOS<br>ENCLOS<br>ENCLOS<br>ENCLOS<br>ENCLOS<br>ENCLOS<br>ENCLOS<br>ENCLOS<br>ENCLOS<br>ENCLOS<br>ENCLOS<br>ENCLOS<br>ENCLOS<br>ENCLOS<br>ENCLOS<br>ENCLOS<br>ENCLOS<br>ENCLOS<br>ENCLOS<br>ENCLOS<br>ENCLOS<br>ENCLOS<br>ENCLOS<br>ENCLOS<br>ENCLOS<br>ENCLOS<br>ENCLOS<br>ENCLOS<br>ENCLOS<br>ENCLOS<br>ENCLOS<br>ENCLOS<br>ENCLOS<br>ENCLOS<br>ENCLOS<br>ENCLOS<br>ENCLOS<br>ENCLOS<br>ENCLOS | FIRST 5000 S.F<br>NEXT 40,000 S<br>ALLOWED<br>OSED<br>FIRST FLOOR<br>EAKFAST NOO<br>E #1 AT 50%<br>E #2 AT 50%<br>SECOND FLOO<br>DITION OVER 0<br>DITION OVER 0<br>SURE TERRACE<br>DITION REAR<br>DITION REAR<br>DITION REAR<br>DITION REAR<br>DITION REAR | S.F.                                                                        | 1750 S.F.<br>12000 S.F.<br>16,150 S.F.<br>280 S.F.<br>276 S.F.<br>240 S.F.<br>4026 S.F.<br>1200 S.F.<br>520 S.F.<br>377 S.F.<br>560 S.F.<br>747 S.F.<br>16,150 S.F. | EXISTING<br>NEW<br>EXISTING<br>* MODIFIED<br>EXISTING<br>NEW<br>NEW<br>NEW<br>NEW<br>NEW<br>NEW<br>NEW                                                                                                                                                                                                                                                                                                                                                                                                                                                                                                                                                                                                                                                                                                                                                                                                                                                                                                                                                                                                                                                                                                                                                                                                                                                                                                                                                                                                                                                                                                                                                                                                                                                                                                                                                                                                                                                                                                                                                                                                                                                                   | 6735 S.F.<br>7053 SQ. FT<br><u>13,788 SQ. FT. TOTAL</u><br>JSE COVERGE<br>AGE<br>AGE                       |        |          |                   |
| ALLOWED<br>48% OF<br>35% OF<br>30% OF<br>TOTAL<br>EXISTING & PROP<br>HOUSE<br>NEW BF<br>GARAGI<br>GARAGI<br>HOUSE<br>NEW AE<br>NEW AE                                                                                                                                                                                                                                                                                                                                                                                                                                                                                                                                                                                                                                                                                                                                                                                                                                                                                                                                                                                                                                                                                                                                                                                                                                                                                                                                                                                                                                                                                                                                                                                                                                                                                                                                                                                                                                                                                                                                                                                                                                                                                                                                                                                                                                                                                                                                           | FIRST 5000 S.F<br>NEXT 40,000 S<br>ALLOWED<br>OSED<br>FIRST FLOOR<br>EAKFAST NOO<br>E #1 AT 50%<br>E #2 AT 50%<br>SECOND FLOO<br>DITION OVER 0<br>DITION OVER 0<br>SURE TERRACE<br>DITION REAR<br>DITION REAR<br>DITION REAR<br>DITION REAR<br>DITION REAR | S.F.                                                                        | 1750 S.F.<br>12000 S.F.<br>16,150 S.F.<br>280 S.F.<br>276 S.F.<br>240 S.F.<br>4026 S.F.<br>1200 S.F.<br>520 S.F.<br>377 S.F.<br>560 S.F.<br>747 S.F.<br>16,150 S.F. | EXISTING<br>NEW<br>EXISTING<br>* MODIFIED<br>EXISTING<br>NEW<br>NEW<br>NEW<br>NEW<br>NEW<br>NEW<br>NEW<br>NEW<br>Sew<br>Second States of the second states o | 6735 S.F.<br>7053 SQ. FT<br><u>13,788 SQ. FT. TOTAL</u><br>JSE COVERGE<br>AGE<br>AGE<br>AGE                |        |          |                   |
| ALLOWED<br>48% OF<br>35% OF<br>30% OF<br>TOTAL<br>EXISTING & PROP<br>HOUSE<br>NEW BF<br>GARAGI<br>GARAGI<br>HOUSE<br>NEW AE<br>NEW AE                                                                                                                                                                                                                                                                                                                                                                                                                                                                                                                                                                                                                                                                                                                                                                                                                                                                                                                                                                                                                                                                                                                                                                                                                                                                                                                                                                                                                                                                                                                                                                                                                                                                                                                                                                                                                                                                                                                                                                                                                                                                                                                                                                                                                                                                                                                                           | FIRST 5000 S.F<br>NEXT 40,000 S<br>ALLOWED<br>OSED<br>FIRST FLOOR<br>EAKFAST NOO<br>E #1 AT 50%<br>E #2 AT 50%<br>SECOND FLOO<br>DITION OVER 0<br>DITION OVER 0<br>SURE TERRACE<br>DITION REAR<br>DITION REAR<br>DITION REAR<br>DITION REAR<br>DITION REAR | S.F.                                                                        | 1750 S.F.<br>12000 S.F.<br>16,150 S.F.<br>280 S.F.<br>276 S.F.<br>240 S.F.<br>4026 S.F.<br>1200 S.F.<br>520 S.F.<br>377 S.F.<br>560 S.F.<br>747 S.F.<br>16,150 S.F. | EXISTING<br>NEW<br>EXISTING<br>* MODIFIED<br>* MODIFIED<br>EXISTING<br>NEW<br>NEW<br>NEW<br>NEW<br>NEW<br>NEW<br>NEW<br>NEW<br>NEW<br>Sev<br>Cover<br>-7492 S.F. HOU<br>-3899 COVER<br>-6100 COVER<br>-2700 COVER                                                                                                                                                                                                                                                                                                                                                                                                                                                                                                                                                                                                                                                                                                                                                                                                                                                                                                                                                                                                                                                                                                                                                                                                                                                                                                                                                                                                                                                                                                                                                                                                                                                                                                                                                                                                                                                                                                                                                        | 6735 S.F.<br>7053 SQ. FT<br><u>13,788 SQ. FT. TOTAL</u><br>JSE COVERGE<br>AGE<br>AGE<br>AGE                |        |          |                   |
| ALLOWED<br>48% OF<br>35% OF<br>30% OF<br>TOTAL<br>EXISTING & PROP<br>HOUSE<br>NEW BF<br>GARAGI<br>GARAGI<br>HOUSE<br>NEW AE<br>NEW AE                                                                                                                                                                                                                                                                                                                                                                                                                                                                                                                                                                                                                                                                                                                                                                                                                                                                                                                                                                                                                                                                                                                                                                                                                                                                                                                                                                                                                                                                                                                                                                                                                                                                                                                                                                                                                                                                                                                                                                                                                                                                                                                                                                                                                                                                                                                                           | FIRST 5000 S.F<br>NEXT 40,000 S<br>ALLOWED<br>OSED<br>FIRST FLOOR<br>EAKFAST NOO<br>E #1 AT 50%<br>E #2 AT 50%<br>SECOND FLOO<br>DITION OVER 0<br>DITION OVER 0<br>SURE TERRACE<br>DITION REAR<br>DITION REAR<br>DITION REAR<br>DITION REAR<br>DITION REAR | S.F.                                                                        | 1750 S.F.<br>12000 S.F.<br>16,150 S.F.<br>280 S.F.<br>276 S.F.<br>240 S.F.<br>4026 S.F.<br>1200 S.F.<br>520 S.F.<br>377 S.F.<br>560 S.F.<br>747 S.F.<br>16,150 S.F. | EXISTING<br>NEW<br>EXISTING<br>* MODIFIED<br>* MODIFIED<br>EXISTING<br>NEW<br>NEW<br>NEW<br>NEW<br>NEW<br>NEW<br>NEW<br>NEW<br>NEW<br>Set<br>-7492 S.F. HOU<br>-3899 COVER<br>-6100 COVER<br>-2700 COVER<br>-20,191 COVE                                                                                                                                                                                                                                                                                                                                                                                                                                                                                                                                                                                                                                                                                                                                                                                                                                                                                                                                                                                                                                                                                                                                                                                                                                                                                                                                                                                                                                                                                                                                                                                                                                                                                                                                                                                                                                                                                                                                                 | 6735 S.F.<br>7053 SQ. FT<br><u>13,788 SQ. FT. TOTAL</u><br>JSE COVERGE<br>AGE<br>AGE<br>AGE<br>AGE<br>RAGE |        |          |                   |
| ALLOWED<br>48% OF<br>35% OF<br>30% OF<br>TOTAL<br>EXISTING & PROP<br>HOUSE<br>NEW BF<br>GARAGI<br>GARAGI<br>HOUSE<br>NEW AE<br>NEW AE                                                                                                                                                                                                                                                                                                                                                                                                                                                                                                                                                                                                                                                                                                                                                                                                                                                                                                                                                                                                                                                                                                                                                                                                                                                                                                                                                                                                                                                                                                                                                                                                                                                                                                                                                                                                                                                                                                                                                                                                                                                                                                                                                                                                                                                                                                                                           | FIRST 5000 S.F<br>NEXT 40,000 S<br>ALLOWED<br>OSED<br>FIRST FLOOR<br>EAKFAST NOO<br>E #1 AT 50%<br>E #2 AT 50%<br>SECOND FLOO<br>DITION OVER 0<br>DITION OVER 0<br>SURE TERRACE<br>DITION REAR<br>DITION REAR<br>DITION REAR<br>DITION REAR<br>DITION REAR | S.F.                                                                        | 1750 S.F.<br>12000 S.F.<br>16,150 S.F.<br>280 S.F.<br>276 S.F.<br>240 S.F.<br>4026 S.F.<br>1200 S.F.<br>520 S.F.<br>377 S.F.<br>560 S.F.<br>747 S.F.<br>16,150 S.F. | EXISTING<br>NEW<br>EXISTING<br>* MODIFIED<br>* MODIFIED<br>EXISTING<br>NEW<br>NEW<br>NEW<br>NEW<br>NEW<br>NEW<br>NEW<br>NEW<br>NEW<br>Set<br>-7492 S.F. HOU<br>-3899 COVER<br>-6100 COVER<br>-2700 COVER<br>-20,191 COVE                                                                                                                                                                                                                                                                                                                                                                                                                                                                                                                                                                                                                                                                                                                                                                                                                                                                                                                                                                                                                                                                                                                                                                                                                                                                                                                                                                                                                                                                                                                                                                                                                                                                                                                                                                                                                                                                                                                                                 | 6735 S.F.<br>7053 SQ. FT<br><u>13,788 SQ. FT. TOTAL</u><br>JSE COVERGE<br>AGE<br>AGE<br>AGE<br>AGE<br>RAGE |        |          |                   |
| ALLOWED<br>48% OF<br>35% OF<br>30% OF<br>TOTAL<br>EXISTING & PROP<br>HOUSE<br>NEW BF<br>GARAGI<br>GARAGI<br>HOUSE<br>NEW AE<br>NEW AE                                                                                                                                                                                                                                                                                                                                                                                                                                                                                                                                                                                                                                                                                                                                                                                                                                                                                                                                                                                                                                                                                                                                                                                                                                                                                                                                                                                                                                                                                                                                                                                                                                                                                                                                                                                                                                                                                                                                                                                                                                                                                                                                                                                                                                                                                                                                           | FIRST 5000 S.F<br>NEXT 40,000 S<br>ALLOWED<br>OSED<br>FIRST FLOOR<br>EAKFAST NOO<br>E #1 AT 50%<br>E #2 AT 50%<br>SECOND FLOO<br>DITION OVER 0<br>DITION OVER 0<br>SURE TERRACE<br>DITION REAR<br>DITION REAR<br>DITION REAR<br>DITION REAR<br>DITION REAR | S.F.                                                                        | 1750 S.F.<br>12000 S.F.<br>16,150 S.F.<br>280 S.F.<br>276 S.F.<br>240 S.F.<br>4026 S.F.<br>1200 S.F.<br>520 S.F.<br>377 S.F.<br>560 S.F.<br>747 S.F.<br>16,150 S.F. | EXISTING<br>NEW<br>EXISTING<br>* MODIFIED<br>* MODIFIED<br>EXISTING<br>NEW<br>NEW<br>NEW<br>NEW<br>NEW<br>NEW<br>NEW<br>NEW<br>NEW<br>Set<br>-7492 S.F. HOU<br>-3899 COVER<br>-6100 COVER<br>-2700 COVER<br>-20,191 COVE                                                                                                                                                                                                                                                                                                                                                                                                                                                                                                                                                                                                                                                                                                                                                                                                                                                                                                                                                                                                                                                                                                                                                                                                                                                                                                                                                                                                                                                                                                                                                                                                                                                                                                                                                                                                                                                                                                                                                 | 6735 S.F.<br>7053 SQ. FT<br><u>13,788 SQ. FT. TOTAL</u><br>JSE COVERGE<br>AGE<br>AGE<br>AGE<br>AGE<br>RAGE |        |          |                   |