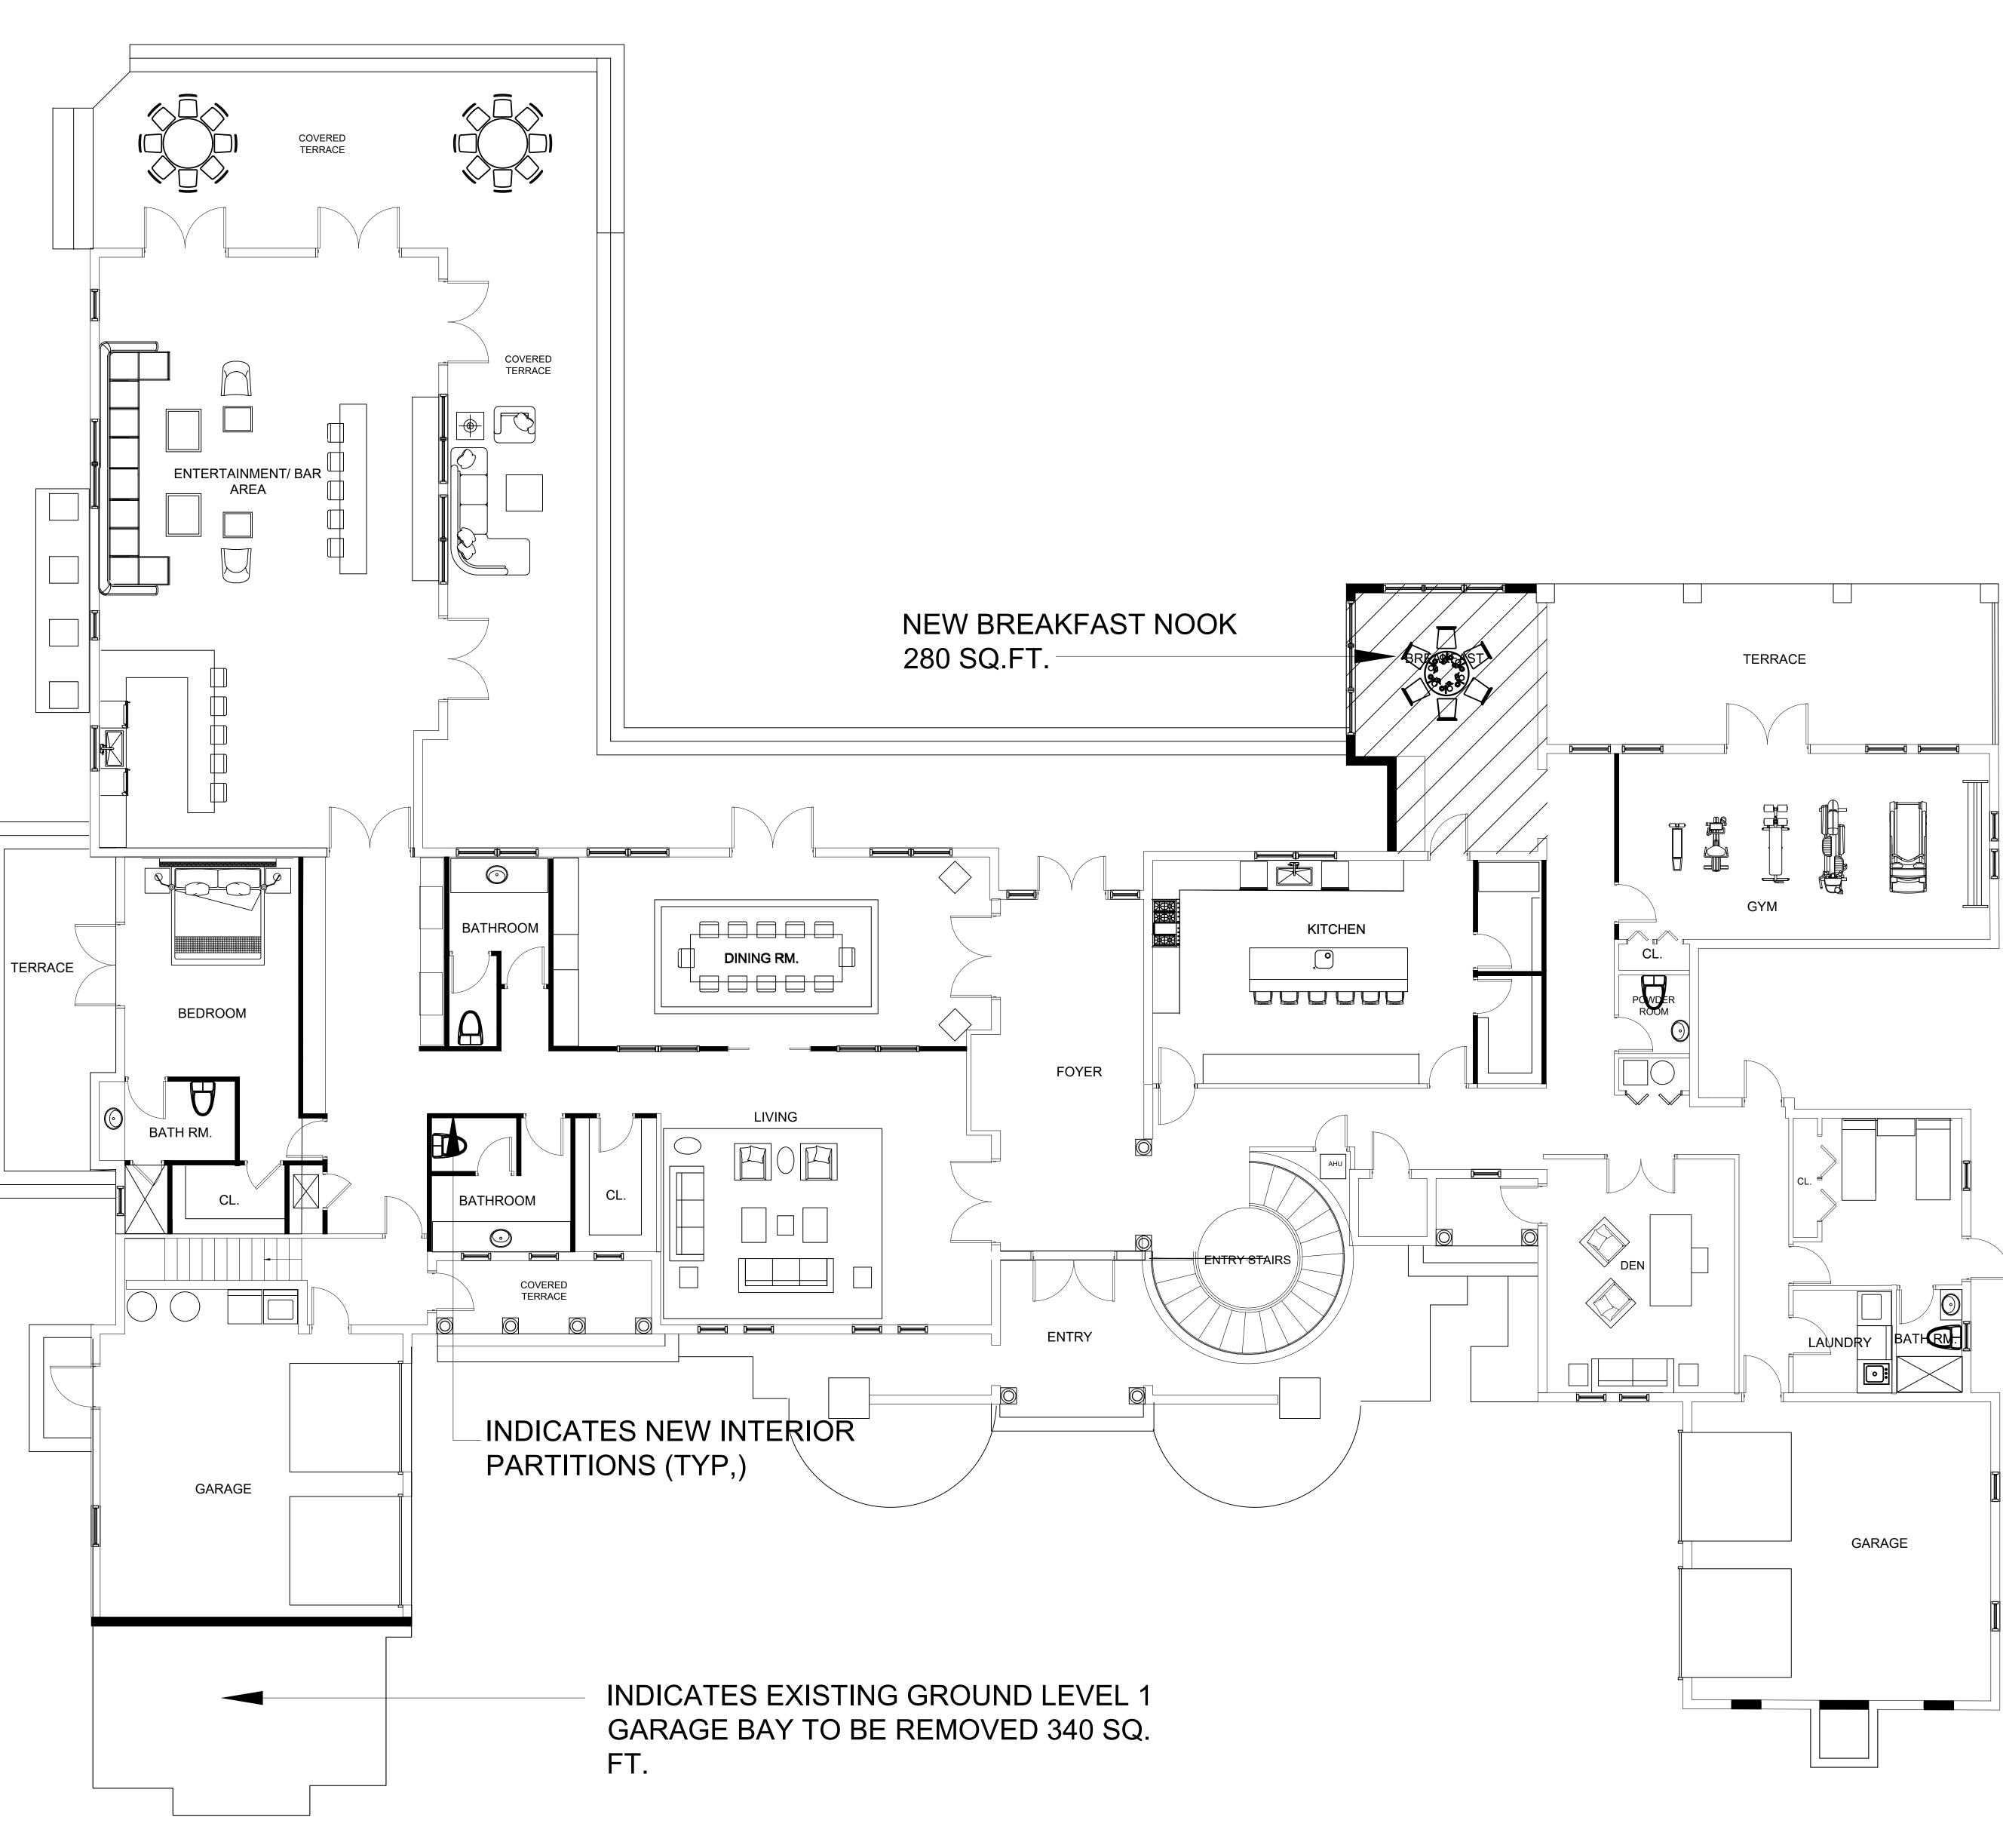

| ZONING R-USE DI                                                                                                                                                                                                                                                                                                                                                                                                                                                                                                                                                                                                                                                                                                                                                                                                                                                                                                                                                                                                                                                                                                                                                                                                                                                                                                                                                                                                                                                                                                                                                                                                                                                                                                                                                                                                                                                                                                                                                                                                                                                                                                                                                                                                                                                                                                                                                                                                                                                                                                                                                                                                                                           |                                                                                                                                                                                                                                                            |                                                                             |                                                                                                                                                                     |                                                                                                                                                                                                                                                                                                                                                                                                                                                                                                                                                                                                                                                                                                                                                                                                                                                                                                                                                                                                                                                                                                                                                                                                                                                                                                                                                                                                                                                                                                                                                                                                                                                                                                                                                                                                                                                                                                                                                                                                                                                                                                                                                                          |                                                                                                            |        |          | (                 |
|-----------------------------------------------------------------------------------------------------------------------------------------------------------------------------------------------------------------------------------------------------------------------------------------------------------------------------------------------------------------------------------------------------------------------------------------------------------------------------------------------------------------------------------------------------------------------------------------------------------------------------------------------------------------------------------------------------------------------------------------------------------------------------------------------------------------------------------------------------------------------------------------------------------------------------------------------------------------------------------------------------------------------------------------------------------------------------------------------------------------------------------------------------------------------------------------------------------------------------------------------------------------------------------------------------------------------------------------------------------------------------------------------------------------------------------------------------------------------------------------------------------------------------------------------------------------------------------------------------------------------------------------------------------------------------------------------------------------------------------------------------------------------------------------------------------------------------------------------------------------------------------------------------------------------------------------------------------------------------------------------------------------------------------------------------------------------------------------------------------------------------------------------------------------------------------------------------------------------------------------------------------------------------------------------------------------------------------------------------------------------------------------------------------------------------------------------------------------------------------------------------------------------------------------------------------------------------------------------------------------------------------------------------------|------------------------------------------------------------------------------------------------------------------------------------------------------------------------------------------------------------------------------------------------------------|-----------------------------------------------------------------------------|---------------------------------------------------------------------------------------------------------------------------------------------------------------------|--------------------------------------------------------------------------------------------------------------------------------------------------------------------------------------------------------------------------------------------------------------------------------------------------------------------------------------------------------------------------------------------------------------------------------------------------------------------------------------------------------------------------------------------------------------------------------------------------------------------------------------------------------------------------------------------------------------------------------------------------------------------------------------------------------------------------------------------------------------------------------------------------------------------------------------------------------------------------------------------------------------------------------------------------------------------------------------------------------------------------------------------------------------------------------------------------------------------------------------------------------------------------------------------------------------------------------------------------------------------------------------------------------------------------------------------------------------------------------------------------------------------------------------------------------------------------------------------------------------------------------------------------------------------------------------------------------------------------------------------------------------------------------------------------------------------------------------------------------------------------------------------------------------------------------------------------------------------------------------------------------------------------------------------------------------------------------------------------------------------------------------------------------------------------|------------------------------------------------------------------------------------------------------------|--------|----------|-------------------|
| SETBACKS AL                                                                                                                                                                                                                                                                                                                                                                                                                                                                                                                                                                                                                                                                                                                                                                                                                                                                                                                                                                                                                                                                                                                                                                                                                                                                                                                                                                                                                                                                                                                                                                                                                                                                                                                                                                                                                                                                                                                                                                                                                                                                                                                                                                                                                                                                                                                                                                                                                                                                                                                                                                                                                                               | LOWED: FRO<br>INTER<br>REAF                                                                                                                                                                                                                                | RIOR 1                                                                      | )'-0"<br>5'-0"<br>5'-0"                                                                                                                                             |                                                                                                                                                                                                                                                                                                                                                                                                                                                                                                                                                                                                                                                                                                                                                                                                                                                                                                                                                                                                                                                                                                                                                                                                                                                                                                                                                                                                                                                                                                                                                                                                                                                                                                                                                                                                                                                                                                                                                                                                                                                                                                                                                                          |                                                                                                            |        |          |                   |
| PF                                                                                                                                                                                                                                                                                                                                                                                                                                                                                                                                                                                                                                                                                                                                                                                                                                                                                                                                                                                                                                                                                                                                                                                                                                                                                                                                                                                                                                                                                                                                                                                                                                                                                                                                                                                                                                                                                                                                                                                                                                                                                                                                                                                                                                                                                                                                                                                                                                                                                                                                                                                                                                                        | ROPOSED FROM<br>INTER<br>REAF                                                                                                                                                                                                                              | RIOR 30                                                                     | 5'-0"<br>)'-0" N.C.<br>12'-3", 83'-2                                                                                                                                | n                                                                                                                                                                                                                                                                                                                                                                                                                                                                                                                                                                                                                                                                                                                                                                                                                                                                                                                                                                                                                                                                                                                                                                                                                                                                                                                                                                                                                                                                                                                                                                                                                                                                                                                                                                                                                                                                                                                                                                                                                                                                                                                                                                        |                                                                                                            |        |          |                   |
| LOT GROUND ARE                                                                                                                                                                                                                                                                                                                                                                                                                                                                                                                                                                                                                                                                                                                                                                                                                                                                                                                                                                                                                                                                                                                                                                                                                                                                                                                                                                                                                                                                                                                                                                                                                                                                                                                                                                                                                                                                                                                                                                                                                                                                                                                                                                                                                                                                                                                                                                                                                                                                                                                                                                                                                                            | EA:                                                                                                                                                                                                                                                        |                                                                             |                                                                                                                                                                     |                                                                                                                                                                                                                                                                                                                                                                                                                                                                                                                                                                                                                                                                                                                                                                                                                                                                                                                                                                                                                                                                                                                                                                                                                                                                                                                                                                                                                                                                                                                                                                                                                                                                                                                                                                                                                                                                                                                                                                                                                                                                                                                                                                          |                                                                                                            |        |          |                   |
|                                                                                                                                                                                                                                                                                                                                                                                                                                                                                                                                                                                                                                                                                                                                                                                                                                                                                                                                                                                                                                                                                                                                                                                                                                                                                                                                                                                                                                                                                                                                                                                                                                                                                                                                                                                                                                                                                                                                                                                                                                                                                                                                                                                                                                                                                                                                                                                                                                                                                                                                                                                                                                                           | <u>-7</u><br>15%-50,000 S.F                                                                                                                                                                                                                                | . 7500 S                                                                    | .F.                                                                                                                                                                 |                                                                                                                                                                                                                                                                                                                                                                                                                                                                                                                                                                                                                                                                                                                                                                                                                                                                                                                                                                                                                                                                                                                                                                                                                                                                                                                                                                                                                                                                                                                                                                                                                                                                                                                                                                                                                                                                                                                                                                                                                                                                                                                                                                          |                                                                                                            |        |          |                   |
| ALLOWED<br>ALL ACCESSORY<br>USES.                                                                                                                                                                                                                                                                                                                                                                                                                                                                                                                                                                                                                                                                                                                                                                                                                                                                                                                                                                                                                                                                                                                                                                                                                                                                                                                                                                                                                                                                                                                                                                                                                                                                                                                                                                                                                                                                                                                                                                                                                                                                                                                                                                                                                                                                                                                                                                                                                                                                                                                                                                                                                         | 5%-22,806 S.F.                                                                                                                                                                                                                                             | 1140 S                                                                      | 5.F.                                                                                                                                                                |                                                                                                                                                                                                                                                                                                                                                                                                                                                                                                                                                                                                                                                                                                                                                                                                                                                                                                                                                                                                                                                                                                                                                                                                                                                                                                                                                                                                                                                                                                                                                                                                                                                                                                                                                                                                                                                                                                                                                                                                                                                                                                                                                                          |                                                                                                            |        |          |                   |
| TOTAL ALLOWED                                                                                                                                                                                                                                                                                                                                                                                                                                                                                                                                                                                                                                                                                                                                                                                                                                                                                                                                                                                                                                                                                                                                                                                                                                                                                                                                                                                                                                                                                                                                                                                                                                                                                                                                                                                                                                                                                                                                                                                                                                                                                                                                                                                                                                                                                                                                                                                                                                                                                                                                                                                                                                             |                                                                                                                                                                                                                                                            | 8,640                                                                       | S.F.                                                                                                                                                                |                                                                                                                                                                                                                                                                                                                                                                                                                                                                                                                                                                                                                                                                                                                                                                                                                                                                                                                                                                                                                                                                                                                                                                                                                                                                                                                                                                                                                                                                                                                                                                                                                                                                                                                                                                                                                                                                                                                                                                                                                                                                                                                                                                          |                                                                                                            |        | •        |                   |
| GROUND LEVEL                                                                                                                                                                                                                                                                                                                                                                                                                                                                                                                                                                                                                                                                                                                                                                                                                                                                                                                                                                                                                                                                                                                                                                                                                                                                                                                                                                                                                                                                                                                                                                                                                                                                                                                                                                                                                                                                                                                                                                                                                                                                                                                                                                                                                                                                                                                                                                                                                                                                                                                                                                                                                                              | -                                                                                                                                                                                                                                                          |                                                                             |                                                                                                                                                                     |                                                                                                                                                                                                                                                                                                                                                                                                                                                                                                                                                                                                                                                                                                                                                                                                                                                                                                                                                                                                                                                                                                                                                                                                                                                                                                                                                                                                                                                                                                                                                                                                                                                                                                                                                                                                                                                                                                                                                                                                                                                                                                                                                                          |                                                                                                            |        | <b>•</b> |                   |
| HOUSE EXISTING                                                                                                                                                                                                                                                                                                                                                                                                                                                                                                                                                                                                                                                                                                                                                                                                                                                                                                                                                                                                                                                                                                                                                                                                                                                                                                                                                                                                                                                                                                                                                                                                                                                                                                                                                                                                                                                                                                                                                                                                                                                                                                                                                                                                                                                                                                                                                                                                                                                                                                                                                                                                                                            |                                                                                                                                                                                                                                                            | 5,939 5                                                                     |                                                                                                                                                                     | ISTING                                                                                                                                                                                                                                                                                                                                                                                                                                                                                                                                                                                                                                                                                                                                                                                                                                                                                                                                                                                                                                                                                                                                                                                                                                                                                                                                                                                                                                                                                                                                                                                                                                                                                                                                                                                                                                                                                                                                                                                                                                                                                                                                                                   |                                                                                                            |        |          |                   |
| MAIN FRONT POR                                                                                                                                                                                                                                                                                                                                                                                                                                                                                                                                                                                                                                                                                                                                                                                                                                                                                                                                                                                                                                                                                                                                                                                                                                                                                                                                                                                                                                                                                                                                                                                                                                                                                                                                                                                                                                                                                                                                                                                                                                                                                                                                                                                                                                                                                                                                                                                                                                                                                                                                                                                                                                            |                                                                                                                                                                                                                                                            | 121 S.F<br>37 S.F.                                                          |                                                                                                                                                                     | ISTING<br>ISTING                                                                                                                                                                                                                                                                                                                                                                                                                                                                                                                                                                                                                                                                                                                                                                                                                                                                                                                                                                                                                                                                                                                                                                                                                                                                                                                                                                                                                                                                                                                                                                                                                                                                                                                                                                                                                                                                                                                                                                                                                                                                                                                                                         |                                                                                                            |        |          |                   |
| SERVICE PORCH #                                                                                                                                                                                                                                                                                                                                                                                                                                                                                                                                                                                                                                                                                                                                                                                                                                                                                                                                                                                                                                                                                                                                                                                                                                                                                                                                                                                                                                                                                                                                                                                                                                                                                                                                                                                                                                                                                                                                                                                                                                                                                                                                                                                                                                                                                                                                                                                                                                                                                                                                                                                                                                           |                                                                                                                                                                                                                                                            | 84 S.F.                                                                     |                                                                                                                                                                     | ISTING                                                                                                                                                                                                                                                                                                                                                                                                                                                                                                                                                                                                                                                                                                                                                                                                                                                                                                                                                                                                                                                                                                                                                                                                                                                                                                                                                                                                                                                                                                                                                                                                                                                                                                                                                                                                                                                                                                                                                                                                                                                                                                                                                                   |                                                                                                            |        |          |                   |
| GARAGE #1                                                                                                                                                                                                                                                                                                                                                                                                                                                                                                                                                                                                                                                                                                                                                                                                                                                                                                                                                                                                                                                                                                                                                                                                                                                                                                                                                                                                                                                                                                                                                                                                                                                                                                                                                                                                                                                                                                                                                                                                                                                                                                                                                                                                                                                                                                                                                                                                                                                                                                                                                                                                                                                 |                                                                                                                                                                                                                                                            | 551 S.F                                                                     |                                                                                                                                                                     | ISTING                                                                                                                                                                                                                                                                                                                                                                                                                                                                                                                                                                                                                                                                                                                                                                                                                                                                                                                                                                                                                                                                                                                                                                                                                                                                                                                                                                                                                                                                                                                                                                                                                                                                                                                                                                                                                                                                                                                                                                                                                                                                                                                                                                   |                                                                                                            |        | •        | (                 |
| GARAGE #2                                                                                                                                                                                                                                                                                                                                                                                                                                                                                                                                                                                                                                                                                                                                                                                                                                                                                                                                                                                                                                                                                                                                                                                                                                                                                                                                                                                                                                                                                                                                                                                                                                                                                                                                                                                                                                                                                                                                                                                                                                                                                                                                                                                                                                                                                                                                                                                                                                                                                                                                                                                                                                                 |                                                                                                                                                                                                                                                            | 480 S.F                                                                     |                                                                                                                                                                     | ISTING * MODIFIE                                                                                                                                                                                                                                                                                                                                                                                                                                                                                                                                                                                                                                                                                                                                                                                                                                                                                                                                                                                                                                                                                                                                                                                                                                                                                                                                                                                                                                                                                                                                                                                                                                                                                                                                                                                                                                                                                                                                                                                                                                                                                                                                                         | ED                                                                                                         |        |          |                   |
| NEW BREAKFAST                                                                                                                                                                                                                                                                                                                                                                                                                                                                                                                                                                                                                                                                                                                                                                                                                                                                                                                                                                                                                                                                                                                                                                                                                                                                                                                                                                                                                                                                                                                                                                                                                                                                                                                                                                                                                                                                                                                                                                                                                                                                                                                                                                                                                                                                                                                                                                                                                                                                                                                                                                                                                                             | NOOK                                                                                                                                                                                                                                                       | 280 S.F                                                                     |                                                                                                                                                                     | W                                                                                                                                                                                                                                                                                                                                                                                                                                                                                                                                                                                                                                                                                                                                                                                                                                                                                                                                                                                                                                                                                                                                                                                                                                                                                                                                                                                                                                                                                                                                                                                                                                                                                                                                                                                                                                                                                                                                                                                                                                                                                                                                                                        |                                                                                                            |        |          |                   |
|                                                                                                                                                                                                                                                                                                                                                                                                                                                                                                                                                                                                                                                                                                                                                                                                                                                                                                                                                                                                                                                                                                                                                                                                                                                                                                                                                                                                                                                                                                                                                                                                                                                                                                                                                                                                                                                                                                                                                                                                                                                                                                                                                                                                                                                                                                                                                                                                                                                                                                                                                                                                                                                           |                                                                                                                                                                                                                                                            | 7492 S                                                                      | S.F.                                                                                                                                                                |                                                                                                                                                                                                                                                                                                                                                                                                                                                                                                                                                                                                                                                                                                                                                                                                                                                                                                                                                                                                                                                                                                                                                                                                                                                                                                                                                                                                                                                                                                                                                                                                                                                                                                                                                                                                                                                                                                                                                                                                                                                                                                                                                                          |                                                                                                            |        |          |                   |
| ACCESSORY USE                                                                                                                                                                                                                                                                                                                                                                                                                                                                                                                                                                                                                                                                                                                                                                                                                                                                                                                                                                                                                                                                                                                                                                                                                                                                                                                                                                                                                                                                                                                                                                                                                                                                                                                                                                                                                                                                                                                                                                                                                                                                                                                                                                                                                                                                                                                                                                                                                                                                                                                                                                                                                                             | -                                                                                                                                                                                                                                                          | <b></b> -                                                                   |                                                                                                                                                                     | /                                                                                                                                                                                                                                                                                                                                                                                                                                                                                                                                                                                                                                                                                                                                                                                                                                                                                                                                                                                                                                                                                                                                                                                                                                                                                                                                                                                                                                                                                                                                                                                                                                                                                                                                                                                                                                                                                                                                                                                                                                                                                                                                                                        |                                                                                                            |        |          |                   |
| CABANNA NEW<br>POOL NEW                                                                                                                                                                                                                                                                                                                                                                                                                                                                                                                                                                                                                                                                                                                                                                                                                                                                                                                                                                                                                                                                                                                                                                                                                                                                                                                                                                                                                                                                                                                                                                                                                                                                                                                                                                                                                                                                                                                                                                                                                                                                                                                                                                                                                                                                                                                                                                                                                                                                                                                                                                                                                                   |                                                                                                                                                                                                                                                            | 100 S.F<br>790 S.F                                                          |                                                                                                                                                                     | ( ALLOWED                                                                                                                                                                                                                                                                                                                                                                                                                                                                                                                                                                                                                                                                                                                                                                                                                                                                                                                                                                                                                                                                                                                                                                                                                                                                                                                                                                                                                                                                                                                                                                                                                                                                                                                                                                                                                                                                                                                                                                                                                                                                                                                                                                |                                                                                                            |        |          |                   |
| FOUNTAIN #1                                                                                                                                                                                                                                                                                                                                                                                                                                                                                                                                                                                                                                                                                                                                                                                                                                                                                                                                                                                                                                                                                                                                                                                                                                                                                                                                                                                                                                                                                                                                                                                                                                                                                                                                                                                                                                                                                                                                                                                                                                                                                                                                                                                                                                                                                                                                                                                                                                                                                                                                                                                                                                               |                                                                                                                                                                                                                                                            | 115 S.F                                                                     |                                                                                                                                                                     |                                                                                                                                                                                                                                                                                                                                                                                                                                                                                                                                                                                                                                                                                                                                                                                                                                                                                                                                                                                                                                                                                                                                                                                                                                                                                                                                                                                                                                                                                                                                                                                                                                                                                                                                                                                                                                                                                                                                                                                                                                                                                                                                                                          |                                                                                                            |        |          |                   |
| FOUNTAIN #2                                                                                                                                                                                                                                                                                                                                                                                                                                                                                                                                                                                                                                                                                                                                                                                                                                                                                                                                                                                                                                                                                                                                                                                                                                                                                                                                                                                                                                                                                                                                                                                                                                                                                                                                                                                                                                                                                                                                                                                                                                                                                                                                                                                                                                                                                                                                                                                                                                                                                                                                                                                                                                               | -                                                                                                                                                                                                                                                          | 65 S.F                                                                      | . NEW                                                                                                                                                               |                                                                                                                                                                                                                                                                                                                                                                                                                                                                                                                                                                                                                                                                                                                                                                                                                                                                                                                                                                                                                                                                                                                                                                                                                                                                                                                                                                                                                                                                                                                                                                                                                                                                                                                                                                                                                                                                                                                                                                                                                                                                                                                                                                          |                                                                                                            | 200.0' | 1        |                   |
|                                                                                                                                                                                                                                                                                                                                                                                                                                                                                                                                                                                                                                                                                                                                                                                                                                                                                                                                                                                                                                                                                                                                                                                                                                                                                                                                                                                                                                                                                                                                                                                                                                                                                                                                                                                                                                                                                                                                                                                                                                                                                                                                                                                                                                                                                                                                                                                                                                                                                                                                                                                                                                                           |                                                                                                                                                                                                                                                            | 1070 \$                                                                     | S.F.                                                                                                                                                                |                                                                                                                                                                                                                                                                                                                                                                                                                                                                                                                                                                                                                                                                                                                                                                                                                                                                                                                                                                                                                                                                                                                                                                                                                                                                                                                                                                                                                                                                                                                                                                                                                                                                                                                                                                                                                                                                                                                                                                                                                                                                                                                                                                          |                                                                                                            | 00     |          |                   |
|                                                                                                                                                                                                                                                                                                                                                                                                                                                                                                                                                                                                                                                                                                                                                                                                                                                                                                                                                                                                                                                                                                                                                                                                                                                                                                                                                                                                                                                                                                                                                                                                                                                                                                                                                                                                                                                                                                                                                                                                                                                                                                                                                                                                                                                                                                                                                                                                                                                                                                                                                                                                                                                           | AREA                                                                                                                                                                                                                                                       |                                                                             |                                                                                                                                                                     |                                                                                                                                                                                                                                                                                                                                                                                                                                                                                                                                                                                                                                                                                                                                                                                                                                                                                                                                                                                                                                                                                                                                                                                                                                                                                                                                                                                                                                                                                                                                                                                                                                                                                                                                                                                                                                                                                                                                                                                                                                                                                                                                                                          |                                                                                                            |        |          |                   |
| 35% OF<br>30% OF                                                                                                                                                                                                                                                                                                                                                                                                                                                                                                                                                                                                                                                                                                                                                                                                                                                                                                                                                                                                                                                                                                                                                                                                                                                                                                                                                                                                                                                                                                                                                                                                                                                                                                                                                                                                                                                                                                                                                                                                                                                                                                                                                                                                                                                                                                                                                                                                                                                                                                                                                                                                                                          | AREA<br>FIRST 5000 S.F<br>NEXT 5000 S.F<br>NEXT 40,000 S<br>ALLOWED                                                                                                                                                                                        | =.<br>S.F.                                                                  | 2400 S.F.<br>1750 S.F.<br>12000 S.F.<br>16,150 S.F.                                                                                                                 |                                                                                                                                                                                                                                                                                                                                                                                                                                                                                                                                                                                                                                                                                                                                                                                                                                                                                                                                                                                                                                                                                                                                                                                                                                                                                                                                                                                                                                                                                                                                                                                                                                                                                                                                                                                                                                                                                                                                                                                                                                                                                                                                                                          |                                                                                                            |        |          |                   |
| ALLOWED<br>48% OF<br>35% OF<br>30% OF                                                                                                                                                                                                                                                                                                                                                                                                                                                                                                                                                                                                                                                                                                                                                                                                                                                                                                                                                                                                                                                                                                                                                                                                                                                                                                                                                                                                                                                                                                                                                                                                                                                                                                                                                                                                                                                                                                                                                                                                                                                                                                                                                                                                                                                                                                                                                                                                                                                                                                                                                                                                                     | FIRST 5000 S.F<br>NEXT 5000 S.F<br>NEXT 40,000 S<br>ALLOWED                                                                                                                                                                                                | =.<br>S.F.                                                                  | 1750 S.F.<br>12000 S.F.                                                                                                                                             |                                                                                                                                                                                                                                                                                                                                                                                                                                                                                                                                                                                                                                                                                                                                                                                                                                                                                                                                                                                                                                                                                                                                                                                                                                                                                                                                                                                                                                                                                                                                                                                                                                                                                                                                                                                                                                                                                                                                                                                                                                                                                                                                                                          |                                                                                                            |        |          | ١                 |
| ALLOWED<br>48% OF<br>35% OF<br>30% OF<br>TOTAL<br>EXISTING & PROP<br>HOUSE                                                                                                                                                                                                                                                                                                                                                                                                                                                                                                                                                                                                                                                                                                                                                                                                                                                                                                                                                                                                                                                                                                                                                                                                                                                                                                                                                                                                                                                                                                                                                                                                                                                                                                                                                                                                                                                                                                                                                                                                                                                                                                                                                                                                                                                                                                                                                                                                                                                                                                                                                                                | FIRST 5000 S.F<br>NEXT 5000 S.F<br>NEXT 40,000 S<br>ALLOWED<br>OSED<br>FIRST FLOOR                                                                                                                                                                         | =_<br>§.F.<br>_                                                             | 1750 S.F.<br>12000 S.F.<br>16,150 S.F.<br>5939 S.F.                                                                                                                 | EXISTING                                                                                                                                                                                                                                                                                                                                                                                                                                                                                                                                                                                                                                                                                                                                                                                                                                                                                                                                                                                                                                                                                                                                                                                                                                                                                                                                                                                                                                                                                                                                                                                                                                                                                                                                                                                                                                                                                                                                                                                                                                                                                                                                                                 |                                                                                                            |        |          | 1                 |
| ALLOWED<br>48% OF<br>35% OF<br>30% OF<br>TOTAL<br>EXISTING & PROP<br>HOUSE<br>NEW BF                                                                                                                                                                                                                                                                                                                                                                                                                                                                                                                                                                                                                                                                                                                                                                                                                                                                                                                                                                                                                                                                                                                                                                                                                                                                                                                                                                                                                                                                                                                                                                                                                                                                                                                                                                                                                                                                                                                                                                                                                                                                                                                                                                                                                                                                                                                                                                                                                                                                                                                                                                      | FIRST 5000 S.F<br>NEXT 5000 S.F<br>NEXT 40,000 S<br>ALLOWED<br>OSED                                                                                                                                                                                        | =_<br>§.F.<br>_                                                             | 1750 S.F.<br>12000 S.F.<br>16,150 S.F.                                                                                                                              | _                                                                                                                                                                                                                                                                                                                                                                                                                                                                                                                                                                                                                                                                                                                                                                                                                                                                                                                                                                                                                                                                                                                                                                                                                                                                                                                                                                                                                                                                                                                                                                                                                                                                                                                                                                                                                                                                                                                                                                                                                                                                                                                                                                        |                                                                                                            |        |          | ľ<br>(            |
| ALLOWED<br>48% OF<br>35% OF<br>30% OF<br>TOTAL<br>EXISTING & PROP<br>HOUSE<br>NEW BF<br>GARAGI                                                                                                                                                                                                                                                                                                                                                                                                                                                                                                                                                                                                                                                                                                                                                                                                                                                                                                                                                                                                                                                                                                                                                                                                                                                                                                                                                                                                                                                                                                                                                                                                                                                                                                                                                                                                                                                                                                                                                                                                                                                                                                                                                                                                                                                                                                                                                                                                                                                                                                                                                            | FIRST 5000 S.F<br>NEXT 5000 S.F<br>NEXT 40,000 S<br>ALLOWED<br>OSED<br>FIRST FLOOR                                                                                                                                                                         | =_<br>§.F.<br>_                                                             | 1750 S.F.<br>12000 S.F.<br>16,150 S.F.<br>5939 S.F.<br>280 S.F.                                                                                                     | EXISTING<br>NEW                                                                                                                                                                                                                                                                                                                                                                                                                                                                                                                                                                                                                                                                                                                                                                                                                                                                                                                                                                                                                                                                                                                                                                                                                                                                                                                                                                                                                                                                                                                                                                                                                                                                                                                                                                                                                                                                                                                                                                                                                                                                                                                                                          |                                                                                                            |        |          | ľ<br>C<br>F       |
| ALLOWED<br>48% OF<br>35% OF<br>30% OF<br>TOTAL<br>EXISTING & PROP<br>HOUSE<br>NEW BF<br>GARAGI                                                                                                                                                                                                                                                                                                                                                                                                                                                                                                                                                                                                                                                                                                                                                                                                                                                                                                                                                                                                                                                                                                                                                                                                                                                                                                                                                                                                                                                                                                                                                                                                                                                                                                                                                                                                                                                                                                                                                                                                                                                                                                                                                                                                                                                                                                                                                                                                                                                                                                                                                            | FIRST 5000 S.F<br>NEXT 5000 S.F<br>NEXT 40,000 S<br>ALLOWED<br>OSED<br>FIRST FLOOR<br>REAKFAST NOO<br>E #1 AT 50%                                                                                                                                          | =_<br>§.F.<br>_                                                             | 1750 S.F.<br>12000 S.F.<br>16,150 S.F.<br>5939 S.F.<br>280 S.F.<br>276 S.F.                                                                                         | EXISTING<br>NEW<br>EXISTING                                                                                                                                                                                                                                                                                                                                                                                                                                                                                                                                                                                                                                                                                                                                                                                                                                                                                                                                                                                                                                                                                                                                                                                                                                                                                                                                                                                                                                                                                                                                                                                                                                                                                                                                                                                                                                                                                                                                                                                                                                                                                                                                              | 6735 S.F.                                                                                                  |        |          | N<br>()<br>F<br>E |
| ALLOWED<br>48% OF<br>35% OF<br>30% OF<br>TOTAL<br>EXISTING & PROP<br>HOUSE<br>NEW BF<br>GARAGI<br>GARAGI                                                                                                                                                                                                                                                                                                                                                                                                                                                                                                                                                                                                                                                                                                                                                                                                                                                                                                                                                                                                                                                                                                                                                                                                                                                                                                                                                                                                                                                                                                                                                                                                                                                                                                                                                                                                                                                                                                                                                                                                                                                                                                                                                                                                                                                                                                                                                                                                                                                                                                                                                  | FIRST 5000 S.F<br>NEXT 5000 S.F<br>NEXT 40,000 S<br>ALLOWED<br>OSED<br>FIRST FLOOR<br>REAKFAST NOO<br>E #1 AT 50%                                                                                                                                          | =.<br>δ.F. –                                                                | 1750 S.F.<br>12000 S.F.<br>16,150 S.F.<br>5939 S.F.<br>280 S.F.<br>276 S.F.                                                                                         | EXISTING<br>NEW<br>EXISTING<br>* MODIFIED                                                                                                                                                                                                                                                                                                                                                                                                                                                                                                                                                                                                                                                                                                                                                                                                                                                                                                                                                                                                                                                                                                                                                                                                                                                                                                                                                                                                                                                                                                                                                                                                                                                                                                                                                                                                                                                                                                                                                                                                                                                                                                                                |                                                                                                            |        |          | ľ<br>k<br>H<br>H  |
| ALLOWED<br>48% OF<br>35% OF<br>30% OF<br>TOTAL<br>EXISTING & PROP<br>HOUSE<br>NEW BF<br>GARAGI<br>GARAGI<br>HOUSE<br>NEW AE                                                                                                                                                                                                                                                                                                                                                                                                                                                                                                                                                                                                                                                                                                                                                                                                                                                                                                                                                                                                                                                                                                                                                                                                                                                                                                                                                                                                                                                                                                                                                                                                                                                                                                                                                                                                                                                                                                                                                                                                                                                                                                                                                                                                                                                                                                                                                                                                                                                                                                                               | FIRST 5000 S.F<br>NEXT 5000 S.F<br>NEXT 40,000 S<br>ALLOWED<br>OSED<br>FIRST FLOOR<br>EAKFAST NOO<br>E #1 AT 50%<br>E #2 AT 50%<br>SECOND FLOO                                                                                                             | =<br>5.F.<br>-<br>K<br>R<br>GAR, #1                                         | 1750 S.F.<br>12000 S.F.<br>16,150 S.F.<br>5939 S.F.<br>280 S.F.<br>276 S.F.<br>240 S.F.<br>4026 S.F.<br>1200 S.F.                                                   | EXISTING<br>NEW<br>EXISTING<br>* MODIFIED<br>EXISTING<br>NEW                                                                                                                                                                                                                                                                                                                                                                                                                                                                                                                                                                                                                                                                                                                                                                                                                                                                                                                                                                                                                                                                                                                                                                                                                                                                                                                                                                                                                                                                                                                                                                                                                                                                                                                                                                                                                                                                                                                                                                                                                                                                                                             |                                                                                                            |        |          | 1<br>0<br>F<br>E  |
| ALLOWED<br>48% OF<br>35% OF<br>30% OF<br>TOTAL<br>EXISTING & PROP<br>HOUSE<br>NEW BF<br>GARAGI<br>GARAGI<br>HOUSE<br>NEW AE<br>NEW AE                                                                                                                                                                                                                                                                                                                                                                                                                                                                                                                                                                                                                                                                                                                                                                                                                                                                                                                                                                                                                                                                                                                                                                                                                                                                                                                                                                                                                                                                                                                                                                                                                                                                                                                                                                                                                                                                                                                                                                                                                                                                                                                                                                                                                                                                                                                                                                                                                                                                                                                     | FIRST 5000 S.F<br>NEXT 5000 S.F<br>NEXT 40,000 S<br>ALLOWED<br>OSED<br>FIRST FLOOR<br>EAKFAST NOO<br>E #1 AT 50%<br>E #2 AT 50%<br>SECOND FLOO                                                                                                             | =<br>5.F.<br>-<br>K<br>SAR, #1<br>GAR, #2                                   | 1750 S.F.<br>12000 S.F.<br>16,150 S.F.<br>280 S.F.<br>276 S.F.<br>240 S.F.<br>4026 S.F.<br>1200 S.F.<br>520 S.F.                                                    | EXISTING<br>NEW<br>EXISTING<br>* MODIFIED<br>EXISTING<br>NEW<br>NEW                                                                                                                                                                                                                                                                                                                                                                                                                                                                                                                                                                                                                                                                                                                                                                                                                                                                                                                                                                                                                                                                                                                                                                                                                                                                                                                                                                                                                                                                                                                                                                                                                                                                                                                                                                                                                                                                                                                                                                                                                                                                                                      |                                                                                                            |        |          | ľ<br>()<br>F<br>E |
| ALLOWED<br>48% OF<br>35% OF<br>30% OF<br>TOTAL<br>EXISTING & PROP<br>HOUSE<br>NEW BF<br>GARAGI<br>GARAGI<br>GARAGI<br>ALLOWED                                                                                                                                                                                                                                                                                                                                                                                                                                                                                                                                                                                                                                                                                                                                                                                                                                                                                                                                                                                                                                                                                                                                                                                                                                                                                                                                                                                                                                                                                                                                                                                                                                                                                                                                                                                                                                                                                                                                                                                                                                                                                                                                                                                                                                                                                                                                                                                                                                                                                                                             | FIRST 5000 S.F<br>NEXT 5000 S.F<br>NEXT 40,000 S<br>ALLOWED<br>OSED<br>FIRST FLOOR<br>EAKFAST NOO<br>E #1 AT 50%<br>E #2 AT 50%<br>SECOND FLOO                                                                                                             | =.<br>5.F.<br>                                                              | 1750 S.F.<br>12000 S.F.<br>16,150 S.F.<br>280 S.F.<br>276 S.F.<br>240 S.F.<br>4026 S.F.<br>1200 S.F.<br>520 S.F.<br>377 S.F.                                        | EXISTING<br>NEW<br>EXISTING<br>* MODIFIED<br>EXISTING<br>NEW                                                                                                                                                                                                                                                                                                                                                                                                                                                                                                                                                                                                                                                                                                                                                                                                                                                                                                                                                                                                                                                                                                                                                                                                                                                                                                                                                                                                                                                                                                                                                                                                                                                                                                                                                                                                                                                                                                                                                                                                                                                                                                             |                                                                                                            |        |          | ľ<br>G<br>F<br>E  |
| ALLOWED<br>48% OF<br>35% OF<br>30% OF<br>TOTAL<br>EXISTING & PROP<br>HOUSE<br>NEW BF<br>GARAGI<br>GARAGI<br>GARAGI<br>HOUSE<br>NEW AE<br>NEW AE<br>NEW AE<br>NEW AE                                                                                                                                                                                                                                                                                                                                                                                                                                                                                                                                                                                                                                                                                                                                                                                                                                                                                                                                                                                                                                                                                                                                                                                                                                                                                                                                                                                                                                                                                                                                                                                                                                                                                                                                                                                                                                                                                                                                                                                                                                                                                                                                                                                                                                                                                                                                                                                                                                                                                       | FIRST 5000 S.F<br>NEXT 5000 S.F<br>NEXT 40,000 S<br>ALLOWED<br>OSED<br>FIRST FLOOR<br>EAKFAST NOO<br>E #1 AT 50%<br>E #2 AT 50%<br>SECOND FLOO<br>DITION OVER (<br>DUITION OVER (<br>SURE TERRACE                                                          | 5.F.<br>S.F.<br>K<br>SAR, #1<br>GAR, #2<br>SOUTH<br>SOUTH                   | 1750 S.F.<br>12000 S.F.<br>16,150 S.F.<br>280 S.F.<br>276 S.F.<br>240 S.F.<br>240 S.F.<br>1200 S.F.<br>520 S.F.<br>377 S.F.<br>560 S.F.                             | EXISTING<br>NEW<br>EXISTING<br>* MODIFIED<br>EXISTING<br>NEW<br>NEW                                                                                                                                                                                                                                                                                                                                                                                                                                                                                                                                                                                                                                                                                                                                                                                                                                                                                                                                                                                                                                                                                                                                                                                                                                                                                                                                                                                                                                                                                                                                                                                                                                                                                                                                                                                                                                                                                                                                                                                                                                                                                                      | 6735 S.F.                                                                                                  |        |          | l<br>()<br>E      |
| ALLOWED<br>48% OF<br>35% OF<br>30% OF<br>TOTAL<br>EXISTING & PROP<br>HOUSE<br>NEW BF<br>GARAGI<br>GARAGI<br>ALLOWED                                                                                                                                                                                                                                                                                                                                                                                                                                                                                                                                                                                                                                                                                                                                                                                                                                                                                                                                                                                                                                                                                                                                                                                                                                                                                                                                                                                                                                                                                                                                                                                                                                                                                                                                                                                                                                                                                                                                                                                                                                                                                                                                                                                                                                                                                                                                                                                                                                                                                                                                       | FIRST 5000 S.F<br>NEXT 5000 S.F<br>NEXT 40,000 S<br>ALLOWED<br>OSED<br>FIRST FLOOR<br>EAKFAST NOO<br>E #1 AT 50%<br>E #2 AT 50%<br>SECOND FLOO<br>DITION OVER 0<br>SURE TERRACE<br>DITION REAR                                                             | 5.F.<br>S.F.<br>K<br>SAR, #1<br>GAR, #2<br>SOUTH<br>SOUTH                   | 1750 S.F.<br>12000 S.F.<br>16,150 S.F.<br>280 S.F.<br>276 S.F.<br>240 S.F.<br>240 S.F.<br>1200 S.F.<br>520 S.F.<br>377 S.F.<br>560 S.F.                             | EXISTING<br>NEW<br>EXISTING<br>* MODIFIED<br>EXISTING<br>NEW<br>NEW<br>NEW<br>NEW                                                                                                                                                                                                                                                                                                                                                                                                                                                                                                                                                                                                                                                                                                                                                                                                                                                                                                                                                                                                                                                                                                                                                                                                                                                                                                                                                                                                                                                                                                                                                                                                                                                                                                                                                                                                                                                                                                                                                                                                                                                                                        |                                                                                                            |        |          | l<br>()<br>F<br>E |
| ALLOWED<br>48% OF<br>35% OF<br>30% OF<br>TOTAL<br>EXISTING & PROP<br>HOUSE<br>NEW BF<br>GARAGI<br>GARAGI<br>GARAGI<br>NEW AE<br>NEW AE<br>NEW AE<br>NEW AE<br>NEW AE                                                                                                                                                                                                                                                                                                                                                                                                                                                                                                                                                                                                                                                                                                                                                                                                                                                                                                                                                                                                                                                                                                                                                                                                                                                                                                                                                                                                                                                                                                                                                                                                                                                                                                                                                                                                                                                                                                                                                                                                                                                                                                                                                                                                                                                                                                                                                                                                                                                                                      | FIRST 5000 S.F<br>NEXT 5000 S.F<br>NEXT 40,000 S<br>ALLOWED<br>OSED<br>FIRST FLOOR<br>EAKFAST NOO<br>E #1 AT 50%<br>E #2 AT 50%<br>SECOND FLOO<br>DITION OVER 0<br>SURE TERRACE<br>DITION REAR                                                             | S.F.<br>S.F.<br>K<br>GAR, #1<br>GAR, #2<br>SOUTH<br>SOUTH<br>SOUTH<br>NORTH | 1750 S.F.<br>12000 S.F.<br>16,150 S.F.<br>280 S.F.<br>276 S.F.<br>240 S.F.<br>240 S.F.<br>1200 S.F.<br>520 S.F.<br>377 S.F.<br>560 S.F.                             | EXISTING<br>NEW<br>EXISTING<br>* MODIFIED<br>EXISTING<br>NEW<br>NEW<br>NEW<br>NEW<br>NEW<br>NEW                                                                                                                                                                                                                                                                                                                                                                                                                                                                                                                                                                                                                                                                                                                                                                                                                                                                                                                                                                                                                                                                                                                                                                                                                                                                                                                                                                                                                                                                                                                                                                                                                                                                                                                                                                                                                                                                                                                                                                                                                                                                          | 6735 S.F.                                                                                                  |        |          | l<br>()<br>F<br>E |
| ALLOWED 48% OF 35% OF 30% OF TOTAL EXISTING & PROP HOUSE NEW BF GARAGI GARAGI GARAGI ALLOWED HOUSE NEW ALLOWED NEW ALLOWED HOUSE NEW ALLOWED HOUS NEW ALLOWED HOUSE NEW HOUSE NEW ALLOWED HOUSE                                                                                                                                                                                                                                                                                                                                                                                                                                                                                                                             | FIRST 5000 S.F<br>NEXT 5000 S.F<br>NEXT 40,000 S<br>ALLOWED<br>OSED<br>FIRST FLOOR<br>EAKFAST NOO<br>E #1 AT 50%<br>E #2 AT 50%<br>SECOND FLOO<br>DITION OVER 0<br>DUITION OVER 0<br>SURE TERRACE<br>DITION REAR<br>DITION REAR                            | S.F.<br>S.F.<br>K<br>GAR, #1<br>GAR, #2<br>SOUTH<br>SOUTH<br>SOUTH<br>NORTH | 1750 S.F.<br>12000 S.F.<br>16,150 S.F.<br>280 S.F.<br>276 S.F.<br>240 S.F.<br>4026 S.F.<br>1200 S.F.<br>520 S.F.<br>377 S.F.<br>560 S.F.<br>747 S.F.                | EXISTING<br>NEW<br>EXISTING<br>* MODIFIED<br>EXISTING<br>NEW<br>NEW<br>NEW<br>NEW<br>NEW<br>NEW                                                                                                                                                                                                                                                                                                                                                                                                                                                                                                                                                                                                                                                                                                                                                                                                                                                                                                                                                                                                                                                                                                                                                                                                                                                                                                                                                                                                                                                                                                                                                                                                                                                                                                                                                                                                                                                                                                                                                                                                                                                                          | 6735 S.F.<br>7053 SQ. FT                                                                                   |        |          | l<br>()<br>F<br>E |
| ALLOWED<br>48% OF<br>35% OF<br>30% OF<br>TOTAL<br>EXISTING & PROP<br>HOUSE<br>NEW BF<br>GARAGE<br>GARAGE<br>ARAGE<br>NEW AE<br>NEW AE<br>NEW AE<br>NEW AE<br>NEW AE<br>NEW AE<br>NEW AE<br>NEW AE                                                                                                                                                                                                                                                                                                                                                                                                                                                                                                                                                                                                                                                                                                                                                                                                                                                                                                                                                                                                                                                                                                                                                                                                                                                                                                                                                                                                                                                                                                                                                                                                                                                                                                                                                                                                                                                                                                                                                                                                                                                                                                                                                                                                                                                                                                                                                                                                                                                         | FIRST 5000 S.F<br>NEXT 5000 S.F<br>NEXT 40,000 S<br>ALLOWED<br>OSED<br>FIRST FLOOR<br>EAKFAST NOO<br>E #1 AT 50%<br>E #2 AT 50%<br>SECOND FLOO<br>DITION OVER 0<br>DUITION OVER 0<br>SURE TERRACE<br>DITION REAR<br>DITION REAR                            | S.F.<br>S.F.<br>-<br>-<br>-<br>-<br>-<br>-<br>-<br>-<br>-<br>-<br>-<br>-    | 1750 S.F.<br>12000 S.F.<br>16,150 S.F.<br>280 S.F.<br>276 S.F.<br>240 S.F.<br>4026 S.F.<br>1200 S.F.<br>520 S.F.<br>377 S.F.<br>560 S.F.<br>747 S.F.                | EXISTING<br>NEW<br>EXISTING<br>* MODIFIED<br>EXISTING<br>NEW<br>NEW<br>NEW<br>NEW<br>NEW<br>NEW                                                                                                                                                                                                                                                                                                                                                                                                                                                                                                                                                                                                                                                                                                                                                                                                                                                                                                                                                                                                                                                                                                                                                                                                                                                                                                                                                                                                                                                                                                                                                                                                                                                                                                                                                                                                                                                                                                                                                                                                                                                                          | 6735 S.F.<br>7053 SQ. FT                                                                                   |        |          | l<br>()<br>E      |
| ALLOWED<br>48% OF<br>35% OF<br>30% OF<br>TOTAL<br>EXISTING & PROP<br>HOUSE<br>NEW BF<br>GARAGI<br>GARAGI<br>HOUSE<br>NEW AD<br>ENCLOS<br>NEW AD<br>ENCLOS<br>ENCLOS<br>NEW AD<br>ENCLOS<br>NEW AD<br>ENCLOS<br>ENCLOS<br>ENCLOS<br>ENCLOS<br>ENCLOS<br>ENCLOS<br>ENCLOS<br>ENCLOS<br>ENCLOS<br>ENCLOS<br>ENCLOS<br>ENCLOS<br>ENCLOS<br>ENCLOS<br>ENCLOS<br>ENCLOS<br>ENCLOS<br>ENCLOS<br>ENCLOS<br>ENCLOS<br>ENCLOS<br>ENCLOS<br>ENCLOS<br>ENCLOS<br>ENCLOS<br>ENCLOS<br>ENCLOS<br>ENCLOS<br>ENCLOS<br>ENCLOS<br>ENCLOS<br>ENCLOS<br>ENCLOS<br>ENCLOS<br>ENCLOS<br>ENCLOS<br>ENCLOS<br>ENCLOS<br>ENCLOS<br>ENCLOS<br>ENCLOS<br>ENCLOS<br>ENCLOS<br>ENCLOS<br>ENCLOS<br>ENCLOS<br>ENCLOS<br>ENCLOS<br>ENCLOS<br>ENCLOS<br>ENCLOS<br>ENCLOS<br>ENCLOS<br>ENCLOS<br>ENCLOS<br>ENCLOS<br>ENCLOS<br>ENCLOS<br>ENCLOS<br>ENCLOS<br>ENCLOS<br>ENCLOS<br>ENCLOS<br>ENCLOS<br>ENCLOS<br>ENCLOS<br>ENCLOS<br>ENCLOS<br>ENCLOS<br>ENCLOS<br>ENCLOS<br>ENCLOS<br>ENCLOS<br>ENCLOS<br>ENCLOS<br>ENCLOS<br>ENCLOS<br>ENCLOS<br>ENCLOS<br>ENCLOS<br>ENCLOS<br>ENCLOS | FIRST 5000 S.F<br>NEXT 40,000 S<br>ALLOWED<br>OSED<br>FIRST FLOOR<br>EAKFAST NOO<br>E #1 AT 50%<br>E #2 AT 50%<br>SECOND FLOO<br>DITION OVER 0<br>DITION OVER 0<br>SURE TERRACE<br>DITION REAR<br>DITION REAR<br>DITION REAR                               | S.F.<br>S.F.<br>-<br>-<br>-<br>-<br>-<br>-<br>-<br>-<br>-<br>-<br>-<br>-    | 1750 S.F.<br>12000 S.F.<br>16,150 S.F.<br>280 S.F.<br>276 S.F.<br>240 S.F.<br>4026 S.F.<br>1200 S.F.<br>520 S.F.<br>377 S.F.<br>560 S.F.<br>747 S.F.<br>16,150 S.F. | EXISTING<br>NEW<br>EXISTING<br>* MODIFIED<br>EXISTING<br>NEW<br>NEW<br>NEW<br>NEW<br>NEW<br>NEW<br>NEW                                                                                                                                                                                                                                                                                                                                                                                                                                                                                                                                                                                                                                                                                                                                                                                                                                                                                                                                                                                                                                                                                                                                                                                                                                                                                                                                                                                                                                                                                                                                                                                                                                                                                                                                                                                                                                                                                                                                                                                                                                                                   | 6735 S.F.<br>7053 SQ. FT<br><u>13,788 SQ. FT. TOTAL</u><br>JSE COVERGE                                     |        |          | ľ<br>()<br>F      |
| ALLOWED<br>48% OF<br>35% OF<br>30% OF<br>TOTAL<br>EXISTING & PROP<br>HOUSE<br>SARAGI<br>GARAGI<br>HOUSE<br>NEW AE<br>ENCLOS<br>NEW AE<br>ENCLOS<br>ENCLOS<br>NEW AE<br>ENCLOS<br>ENCLOS<br>ENCLOS<br>ENCLOS<br>ENCLOS<br>ENCLOS<br>ENCLOS<br>ENCLOS<br>ENCLOS<br>ENCLOS<br>ENCLOS<br>ENCLOS<br>ENCLOS<br>ENCLOS<br>ENCLOS<br>ENCLOS<br>ENCLOS<br>ENCLOS<br>ENCLOS<br>ENCLOS<br>ENCLOS<br>ENCLOS<br>ENCLOS<br>ENCLOS<br>ENCLOS<br>ENCLOS<br>ENCLOS<br>ENCLOS<br>ENCLOS<br>ENCLOS<br>ENCLOS<br>ENCLOS<br>ENCLOS<br>ENCLOS<br>ENCLOS<br>ENCLOS<br>ENCLOS<br>ENCLOS<br>ENCLOS<br>ENCLOS<br>ENCLOS<br>ENCLOS<br>ENCLOS<br>ENCLOS<br>ENCLOS<br>ENCLOS<br>ENCLOS<br>ENCLOS<br>ENCLOS<br>ENCLOS<br>ENCLOS<br>ENCLOS<br>ENCLOS<br>ENCLOS<br>ENCLOS<br>ENCLOS<br>ENCLOS<br>ENCLOS<br>ENCLOS<br>ENCLOS<br>ENCLOS<br>ENCLOS<br>ENCLOS<br>ENCLOS<br>ENCLOS<br>ENCLOS<br>ENCLOS<br>ENCLOS<br>ENCLOS<br>ENCLOS<br>ENCLOS<br>ENCLOS<br>ENCLOS<br>ENCLOS<br>ENCLOS<br>ENCLOS<br>ENCLOS<br>ENCLOS<br>ENCLOS<br>ENCLOS<br>ENCLOS<br>ENCLOS<br>ENCLOS<br>ENCLOS<br>ENCLOS<br>ENCLOS<br>ENCLOS<br>ENCLOS<br>ENCLOS<br>ENCLOS<br>ENCLOS<br>ENCLOS<br>ENCLOS<br>ENCLOS<br>ENCLOS<br>ENCLOS<br>ENCLOS<br>ENCLOS<br>ENCLOS<br>ENCLOS<br>ENCLOS<br>ENCLOS<br>ENCLOS<br>ENCLOS<br>ENCLOS<br>ENCLOS<br>ENCLOS<br>ENCLOS<br>ENCLOS<br>ENCLOS<br>ENCLOS<br>ENCLOS<br>ENCLOS<br>ENCLOS<br>ENCLOS<br>ENCLOS<br>ENCLOS<br>ENCLOS<br>ENCLOS<br>ENCLOS<br>ENCLOS<br>ENCLOS<br>ENCLOS<br>ENCLOS<br>ENCLOS<br>ENCLOS<br>ENCLOS<br>ENCLOS<br>ENCLOS<br>ENCLOS<br>ENCLOS<br>ENCLOS<br>ENCLOS<br>ENCLOS<br>ENCLOS<br>ENCLOS<br>ENCLOS<br>ENCLOS<br>ENCLOS<br>ENCLOS<br>ENCLOS<br>ENCLOS<br>ENCLOS | FIRST 5000 S.F<br>NEXT 40,000 S<br>ALLOWED<br>OSED<br>FIRST FLOOR<br>EAKFAST NOO<br>E #1 AT 50%<br>E #2 AT 50%<br>SECOND FLOO<br>DITION OVER 0<br>DITION OVER 0<br>SURE TERRACE<br>DITION REAR<br>DITION REAR<br>DITION REAR<br>DITION REAR                | S.F.                                                                        | 1750 S.F.<br>12000 S.F.<br>16,150 S.F.<br>280 S.F.<br>276 S.F.<br>240 S.F.<br>4026 S.F.<br>1200 S.F.<br>520 S.F.<br>377 S.F.<br>560 S.F.<br>747 S.F.<br>16,150 S.F. | EXISTING<br>NEW<br>EXISTING<br>* MODIFIED<br>EXISTING<br>NEW<br>NEW<br>NEW<br>NEW<br>NEW<br>NEW<br>NEW                                                                                                                                                                                                                                                                                                                                                                                                                                                                                                                                                                                                                                                                                                                                                                                                                                                                                                                                                                                                                                                                                                                                                                                                                                                                                                                                                                                                                                                                                                                                                                                                                                                                                                                                                                                                                                                                                                                                                                                                                                                                   | 6735 S.F.<br>7053 SQ. FT<br><u>13,788 SQ. FT. TOTAL</u><br>JSE_COVERGE                                     |        |          |                   |
| ALLOWED<br>48% OF<br>35% OF<br>30% OF<br>TOTAL<br>EXISTING & PROP<br>HOUSE<br>NEW BF<br>GARAGI<br>GARAGI<br>HOUSE<br>NEW AD<br>ENCLOS<br>NEW AD<br>ENCLOS<br>ENCLOS<br>NEW AD<br>ENCLOS<br>NEW AD<br>ENCLOS<br>ENCLOS<br>ENCLOS<br>ENCLOS<br>ENCLOS<br>ENCLOS<br>ENCLOS<br>ENCLOS<br>ENCLOS<br>ENCLOS<br>ENCLOS<br>ENCLOS<br>ENCLOS<br>ENCLOS<br>ENCLOS<br>ENCLOS<br>ENCLOS<br>ENCLOS<br>ENCLOS<br>ENCLOS<br>ENCLOS<br>ENCLOS<br>ENCLOS<br>ENCLOS<br>ENCLOS<br>ENCLOS<br>ENCLOS<br>ENCLOS<br>ENCLOS<br>ENCLOS<br>ENCLOS<br>ENCLOS<br>ENCLOS<br>ENCLOS<br>ENCLOS<br>ENCLOS<br>ENCLOS<br>ENCLOS<br>ENCLOS<br>ENCLOS<br>ENCLOS<br>ENCLOS<br>ENCLOS<br>ENCLOS<br>ENCLOS<br>ENCLOS<br>ENCLOS<br>ENCLOS<br>ENCLOS<br>ENCLOS<br>ENCLOS<br>ENCLOS<br>ENCLOS<br>ENCLOS<br>ENCLOS<br>ENCLOS<br>ENCLOS<br>ENCLOS<br>ENCLOS<br>ENCLOS<br>ENCLOS<br>ENCLOS<br>ENCLOS<br>ENCLOS<br>ENCLOS<br>ENCLOS<br>ENCLOS<br>ENCLOS<br>ENCLOS<br>ENCLOS<br>ENCLOS<br>ENCLOS<br>ENCLOS<br>ENCLOS<br>ENCLOS<br>ENCLOS<br>ENCLOS<br>ENCLOS<br>ENCLOS<br>ENCLOS<br>ENCLOS<br>ENCLOS | FIRST 5000 S.F<br>NEXT 40,000 S<br>ALLOWED<br>OSED<br>FIRST FLOOR<br>EAKFAST NOO<br>E #1 AT 50%<br>E #2 AT 50%<br>SECOND FLOO<br>DITION OVER 0<br>DITION OVER 0<br>SURE TERRACE<br>DITION REAR<br>DITION REAR<br>DITION REAR<br>DITION REAR<br>DITION REAR | S.F.                                                                        | 1750 S.F.<br>12000 S.F.<br>16,150 S.F.<br>280 S.F.<br>276 S.F.<br>240 S.F.<br>4026 S.F.<br>1200 S.F.<br>520 S.F.<br>377 S.F.<br>560 S.F.<br>747 S.F.<br>16,150 S.F. | EXISTING<br>NEW<br>EXISTING<br>* MODIFIED<br>EXISTING<br>NEW<br>NEW<br>NEW<br>NEW<br>NEW<br>NEW<br>NEW                                                                                                                                                                                                                                                                                                                                                                                                                                                                                                                                                                                                                                                                                                                                                                                                                                                                                                                                                                                                                                                                                                                                                                                                                                                                                                                                                                                                                                                                                                                                                                                                                                                                                                                                                                                                                                                                                                                                                                                                                                                                   | 6735 S.F.<br>7053 SQ. FT<br><u>13,788 SQ. FT. TOTAL</u><br>JSE COVERGE<br>AGE<br>AGE                       |        |          |                   |
| ALLOWED<br>48% OF<br>35% OF<br>30% OF<br>TOTAL<br>EXISTING & PROP<br>HOUSE<br>NEW BF<br>GARAGI<br>GARAGI<br>HOUSE<br>NEW AE<br>NEW AE                                                                                                                                                                                                                                                                                                                                                                                                                                                                                                                                                                                                                                                                                                                                                                                                                                                                                                                                                                                                                                                                                                                                                                                                                                                                                                                                                                                                                                                                                                                                                                                                                                                                                                                                                                                                                                                                                                                                                                                                                                                                                                                                                                                                                                                                                                                                           | FIRST 5000 S.F<br>NEXT 40,000 S<br>ALLOWED<br>OSED<br>FIRST FLOOR<br>EAKFAST NOO<br>E #1 AT 50%<br>E #2 AT 50%<br>SECOND FLOO<br>DITION OVER 0<br>DITION OVER 0<br>SURE TERRACE<br>DITION REAR<br>DITION REAR<br>DITION REAR<br>DITION REAR<br>DITION REAR | S.F.                                                                        | 1750 S.F.<br>12000 S.F.<br>16,150 S.F.<br>280 S.F.<br>276 S.F.<br>240 S.F.<br>4026 S.F.<br>1200 S.F.<br>520 S.F.<br>377 S.F.<br>560 S.F.<br>747 S.F.<br>16,150 S.F. | EXISTING<br>NEW<br>EXISTING<br>* MODIFIED<br>EXISTING<br>NEW<br>NEW<br>NEW<br>NEW<br>NEW<br>NEW<br>NEW<br>NEW<br>Sew<br>Second States of the second states o | 6735 S.F.<br>7053 SQ. FT<br><u>13,788 SQ. FT. TOTAL</u><br>JSE COVERGE<br>AGE<br>AGE<br>AGE                |        |          |                   |
| ALLOWED<br>48% OF<br>35% OF<br>30% OF<br>TOTAL<br>EXISTING & PROP<br>HOUSE<br>NEW BF<br>GARAGI<br>GARAGI<br>HOUSE<br>NEW AE<br>NEW AE                                                                                                                                                                                                                                                                                                                                                                                                                                                                                                                                                                                                                                                                                                                                                                                                                                                                                                                                                                                                                                                                                                                                                                                                                                                                                                                                                                                                                                                                                                                                                                                                                                                                                                                                                                                                                                                                                                                                                                                                                                                                                                                                                                                                                                                                                                                                           | FIRST 5000 S.F<br>NEXT 40,000 S<br>ALLOWED<br>OSED<br>FIRST FLOOR<br>EAKFAST NOO<br>E #1 AT 50%<br>E #2 AT 50%<br>SECOND FLOO<br>DITION OVER 0<br>DITION OVER 0<br>SURE TERRACE<br>DITION REAR<br>DITION REAR<br>DITION REAR<br>DITION REAR<br>DITION REAR | S.F.                                                                        | 1750 S.F.<br>12000 S.F.<br>16,150 S.F.<br>280 S.F.<br>276 S.F.<br>240 S.F.<br>4026 S.F.<br>1200 S.F.<br>520 S.F.<br>377 S.F.<br>560 S.F.<br>747 S.F.<br>16,150 S.F. | EXISTING<br>NEW<br>EXISTING<br>* MODIFIED<br>* MODIFIED<br>EXISTING<br>NEW<br>NEW<br>NEW<br>NEW<br>NEW<br>NEW<br>NEW<br>NEW<br>NEW<br>Sev<br>Cover<br>-7492 S.F. HOU<br>-3899 COVER<br>-6100 COVER<br>-2700 COVER                                                                                                                                                                                                                                                                                                                                                                                                                                                                                                                                                                                                                                                                                                                                                                                                                                                                                                                                                                                                                                                                                                                                                                                                                                                                                                                                                                                                                                                                                                                                                                                                                                                                                                                                                                                                                                                                                                                                                        | 6735 S.F.<br>7053 SQ. FT<br><u>13,788 SQ. FT. TOTAL</u><br>JSE COVERGE<br>AGE<br>AGE<br>AGE                |        |          |                   |
| ALLOWED<br>48% OF<br>35% OF<br>30% OF<br>TOTAL<br>EXISTING & PROP<br>HOUSE<br>NEW BF<br>GARAGI<br>GARAGI<br>HOUSE<br>NEW AE<br>NEW AE                                                                                                                                                                                                                                                                                                                                                                                                                                                                                                                                                                                                                                                                                                                                                                                                                                                                                                                                                                                                                                                                                                                                                                                                                                                                                                                                                                                                                                                                                                                                                                                                                                                                                                                                                                                                                                                                                                                                                                                                                                                                                                                                                                                                                                                                                                                                           | FIRST 5000 S.F<br>NEXT 40,000 S<br>ALLOWED<br>OSED<br>FIRST FLOOR<br>EAKFAST NOO<br>E #1 AT 50%<br>E #2 AT 50%<br>SECOND FLOO<br>DITION OVER 0<br>DITION OVER 0<br>SURE TERRACE<br>DITION REAR<br>DITION REAR<br>DITION REAR<br>DITION REAR<br>DITION REAR | S.F.                                                                        | 1750 S.F.<br>12000 S.F.<br>16,150 S.F.<br>280 S.F.<br>276 S.F.<br>240 S.F.<br>4026 S.F.<br>1200 S.F.<br>520 S.F.<br>377 S.F.<br>560 S.F.<br>747 S.F.<br>16,150 S.F. | EXISTING<br>NEW<br>EXISTING<br>* MODIFIED<br>* MODIFIED<br>EXISTING<br>NEW<br>NEW<br>NEW<br>NEW<br>NEW<br>NEW<br>NEW<br>NEW<br>NEW<br>Set<br>-7492 S.F. HOU<br>-3899 COVER<br>-6100 COVER<br>-2700 COVER<br>-20,191 COVE                                                                                                                                                                                                                                                                                                                                                                                                                                                                                                                                                                                                                                                                                                                                                                                                                                                                                                                                                                                                                                                                                                                                                                                                                                                                                                                                                                                                                                                                                                                                                                                                                                                                                                                                                                                                                                                                                                                                                 | 6735 S.F.<br>7053 SQ. FT<br><u>13,788 SQ. FT. TOTAL</u><br>JSE COVERGE<br>AGE<br>AGE<br>AGE<br>AGE<br>RAGE |        |          |                   |
| ALLOWED<br>48% OF<br>35% OF<br>30% OF<br>TOTAL<br>EXISTING & PROP<br>HOUSE<br>NEW BF<br>GARAGI<br>GARAGI<br>HOUSE<br>NEW AE<br>NEW AE                                                                                                                                                                                                                                                                                                                                                                                                                                                                                                                                                                                                                                                                                                                                                                                                                                                                                                                                                                                                                                                                                                                                                                                                                                                                                                                                                                                                                                                                                                                                                                                                                                                                                                                                                                                                                                                                                                                                                                                                                                                                                                                                                                                                                                                                                                                                           | FIRST 5000 S.F<br>NEXT 40,000 S<br>ALLOWED<br>OSED<br>FIRST FLOOR<br>EAKFAST NOO<br>E #1 AT 50%<br>E #2 AT 50%<br>SECOND FLOO<br>DITION OVER 0<br>DITION OVER 0<br>SURE TERRACE<br>DITION REAR<br>DITION REAR<br>DITION REAR<br>DITION REAR<br>DITION REAR | S.F.                                                                        | 1750 S.F.<br>12000 S.F.<br>16,150 S.F.<br>280 S.F.<br>276 S.F.<br>240 S.F.<br>4026 S.F.<br>1200 S.F.<br>520 S.F.<br>377 S.F.<br>560 S.F.<br>747 S.F.<br>16,150 S.F. | EXISTING<br>NEW<br>EXISTING<br>* MODIFIED<br>* MODIFIED<br>EXISTING<br>NEW<br>NEW<br>NEW<br>NEW<br>NEW<br>NEW<br>NEW<br>NEW<br>NEW<br>Set<br>-7492 S.F. HOU<br>-3899 COVER<br>-6100 COVER<br>-2700 COVER<br>-20,191 COVE                                                                                                                                                                                                                                                                                                                                                                                                                                                                                                                                                                                                                                                                                                                                                                                                                                                                                                                                                                                                                                                                                                                                                                                                                                                                                                                                                                                                                                                                                                                                                                                                                                                                                                                                                                                                                                                                                                                                                 | 6735 S.F.<br>7053 SQ. FT<br><u>13,788 SQ. FT. TOTAL</u><br>JSE COVERGE<br>AGE<br>AGE<br>AGE<br>AGE<br>RAGE |        |          |                   |
| ALLOWED<br>48% OF<br>35% OF<br>30% OF<br>TOTAL<br>EXISTING & PROP<br>HOUSE<br>NEW BF<br>GARAGI<br>GARAGI<br>HOUSE<br>NEW AE<br>NEW AE                                                                                                                                                                                                                                                                                                                                                                                                                                                                                                                                                                                                                                                                                                                                                                                                                                                                                                                                                                                                                                                                                                                                                                                                                                                                                                                                                                                                                                                                                                                                                                                                                                                                                                                                                                                                                                                                                                                                                                                                                                                                                                                                                                                                                                                                                                                                           | FIRST 5000 S.F<br>NEXT 40,000 S<br>ALLOWED<br>OSED<br>FIRST FLOOR<br>EAKFAST NOO<br>E #1 AT 50%<br>E #2 AT 50%<br>SECOND FLOO<br>DITION OVER 0<br>DITION OVER 0<br>SURE TERRACE<br>DITION REAR<br>DITION REAR<br>DITION REAR<br>DITION REAR<br>DITION REAR | S.F.                                                                        | 1750 S.F.<br>12000 S.F.<br>16,150 S.F.<br>280 S.F.<br>276 S.F.<br>240 S.F.<br>4026 S.F.<br>1200 S.F.<br>520 S.F.<br>377 S.F.<br>560 S.F.<br>747 S.F.<br>16,150 S.F. | EXISTING<br>NEW<br>EXISTING<br>* MODIFIED<br>* MODIFIED<br>EXISTING<br>NEW<br>NEW<br>NEW<br>NEW<br>NEW<br>NEW<br>NEW<br>NEW<br>NEW<br>Set<br>-7492 S.F. HOU<br>-3899 COVER<br>-6100 COVER<br>-2700 COVER<br>-20,191 COVE                                                                                                                                                                                                                                                                                                                                                                                                                                                                                                                                                                                                                                                                                                                                                                                                                                                                                                                                                                                                                                                                                                                                                                                                                                                                                                                                                                                                                                                                                                                                                                                                                                                                                                                                                                                                                                                                                                                                                 | 6735 S.F.<br>7053 SQ. FT<br><u>13,788 SQ. FT. TOTAL</u><br>JSE COVERGE<br>AGE<br>AGE<br>AGE<br>AGE<br>RAGE |        |          |                   |