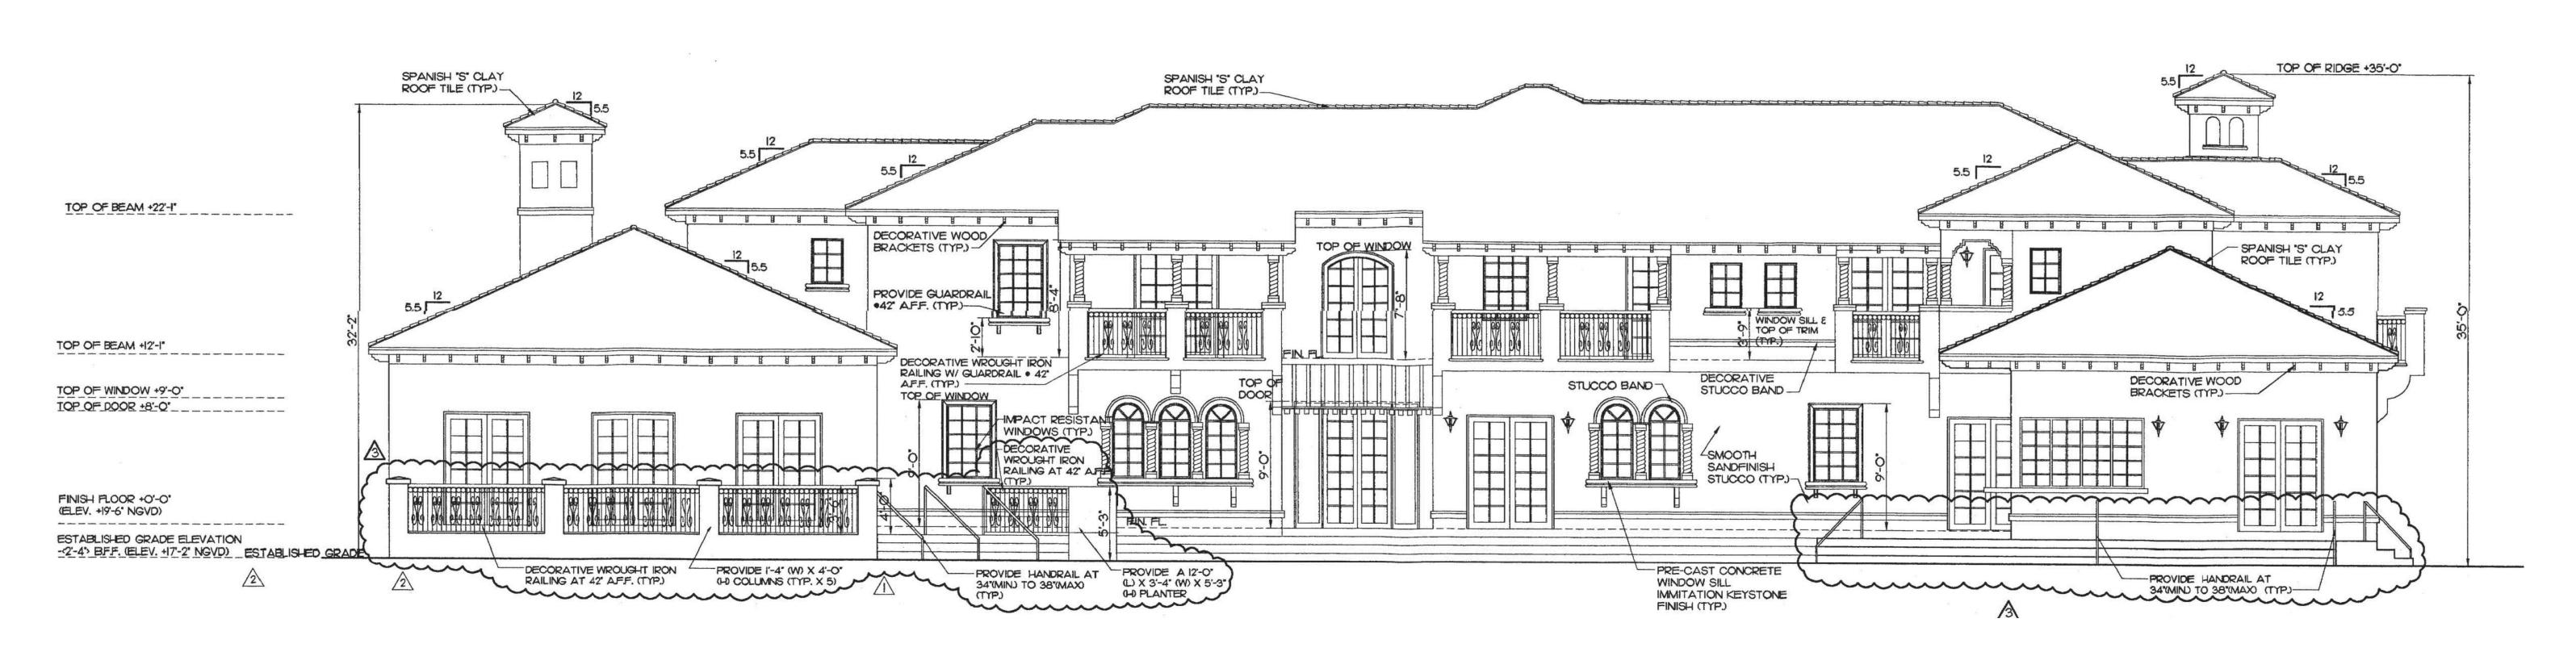

ook and eye type latch incorporating a spring actuated retaining lever (commonly referred to as a safety gate hook).

6 — The bottom of the child mesh safety barrier shall not be more than 1 inch (25 mm) above the deck or installed surface (grade).







-7,585 S.F. PROVIDED















| E | XIS | TIN | G S | ECOI    | ND F  | LC | DOR   |
|---|-----|-----|-----|---------|-------|----|-------|
| 0 | 4'  | 8'  | 16  | ,SCALE: | 3/16" | =  | 1'-0" |











EFFECTED BY NEW SECOND LEVEL TO BE BUILT ABOVE.

PROPOSED GROUND FLOR PLAN 4' 8' 16, SCALE: 3/16'' = 1'-0''







PROPOSED SECOND FLOOR PLAN 4' 8' 16', SCALE: 3/16'' = 1'-0''









# 4026 SQ. FT EXISTING

# 3398 SQ. FT NEW











# EXISTING GROUND LEVEL FOOTPRINT.







. \_..





PROPOSED FRONT ELEVATION

















## **REAR ELEVATION** 3/16" EXISTING



**REAR ELEVATION NEW-WEST** 



## SIDE ELEVATION NEW-SOUTH



## SIDE ELEVATION EXISTING-SOUTH



## 3/16"



INDICATES EXISTING GROUND LEVEL GARAGE BAY TO BE REMOVED 340 SQ. FT.









**NEW-NORTH** 

SIDE ELEVATION

3/16"

## SIDE ELEVATION 3/16"







CABANA SIDE ELEVATION  $\frac{1}{4}$ " WEST







FRONT





FRONT





REAR







REAR