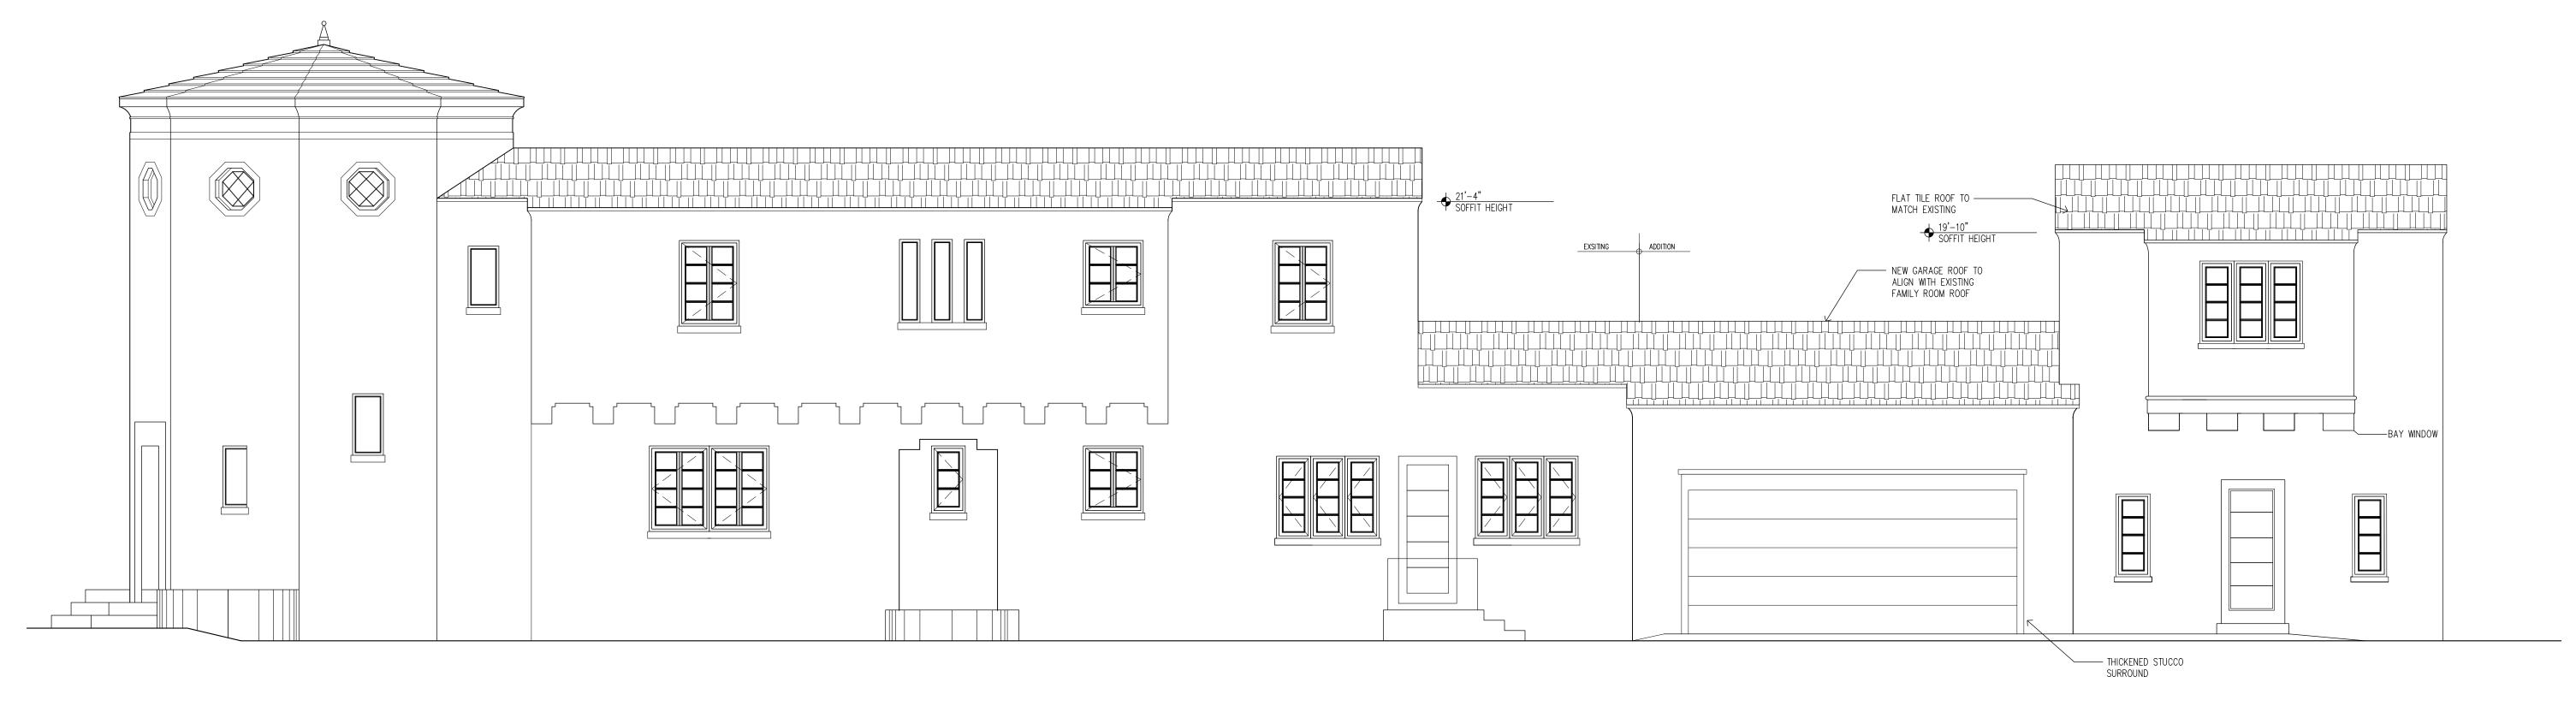

CALLUM GIBB ARCHITECT PA

ARCHITECTURE • PLANNING • INTERIORS

PROPOSED NORTH ELEVATION 1/4"

DRAWING NOTES

DRAWINGS REVISIONS

IRAHETA RESIDENCE 2806 GRANADA BLVD CORAL GALES FLORIDA

PROJECT NO: 14: 105

**ELEVATIONS** 

SCALE: 1/4"

A .3.1

DATE: 3.5.21