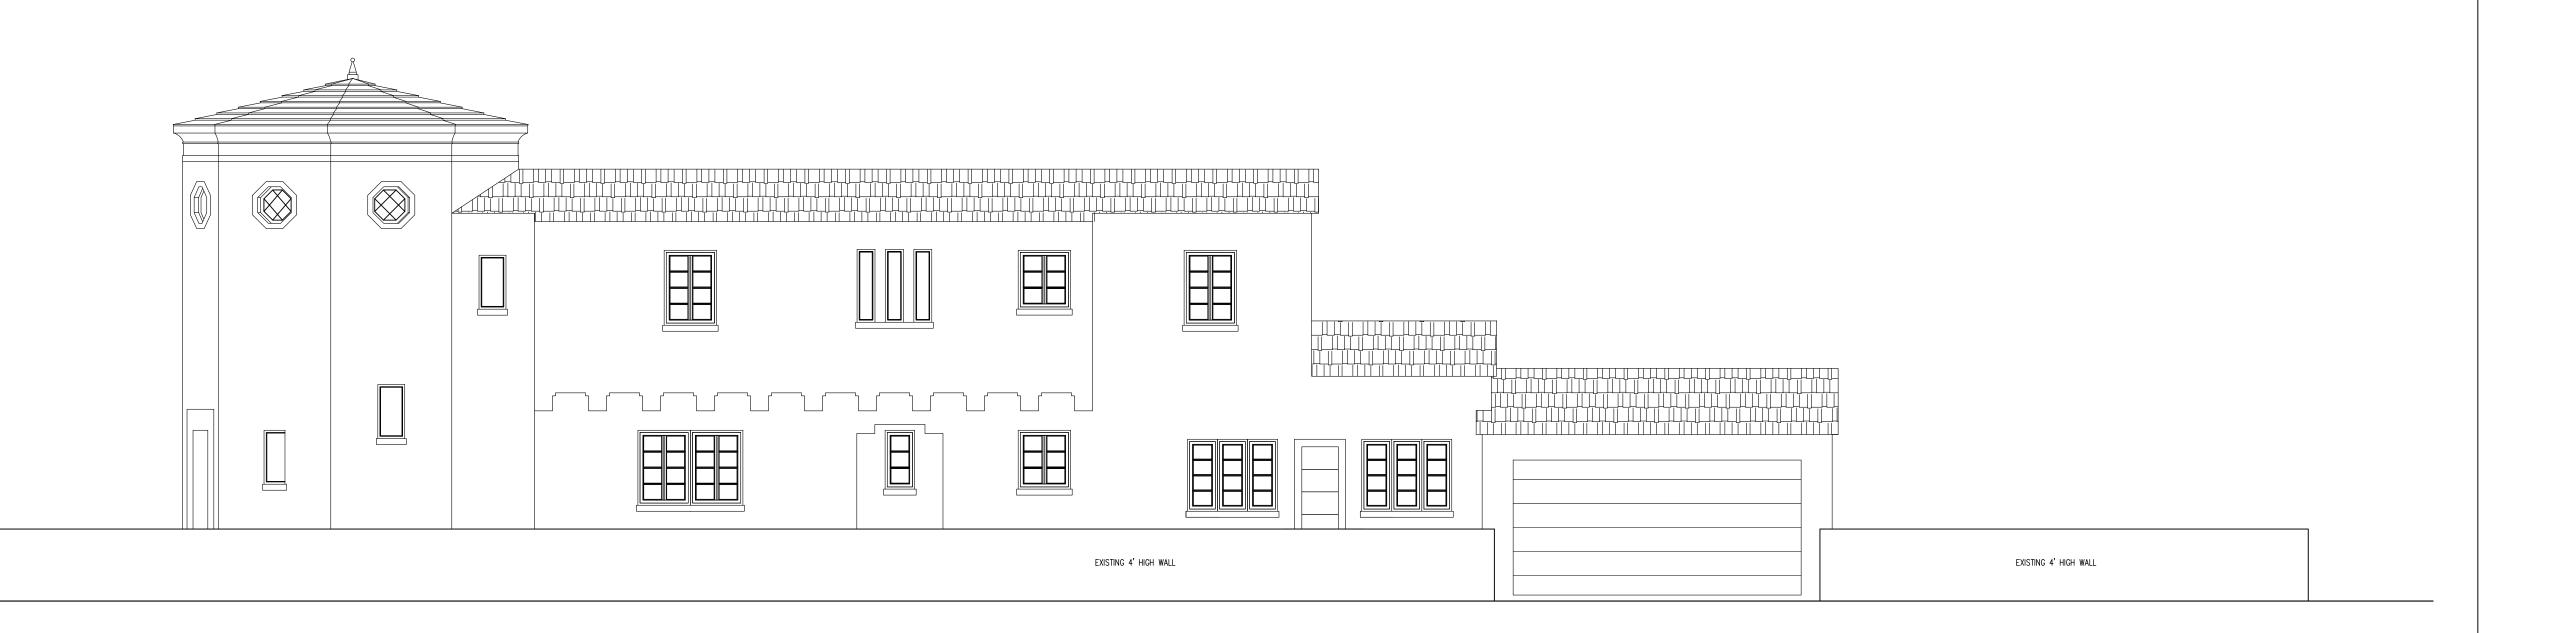

## EXISTING NORTH WALL ELEVATION 3/16"

PROPOSED NORTH WALL ELEVATION 3/16"

DRAWINGS REVISIONS

IRAHETA RESIDENCE
2806 GRANADA BLVD
CORAL GALES FLORIDA

PROJECT NO : 14 : 105

ELEVATIONS

DATE SCEPTIEM PER 2020

A .3.5