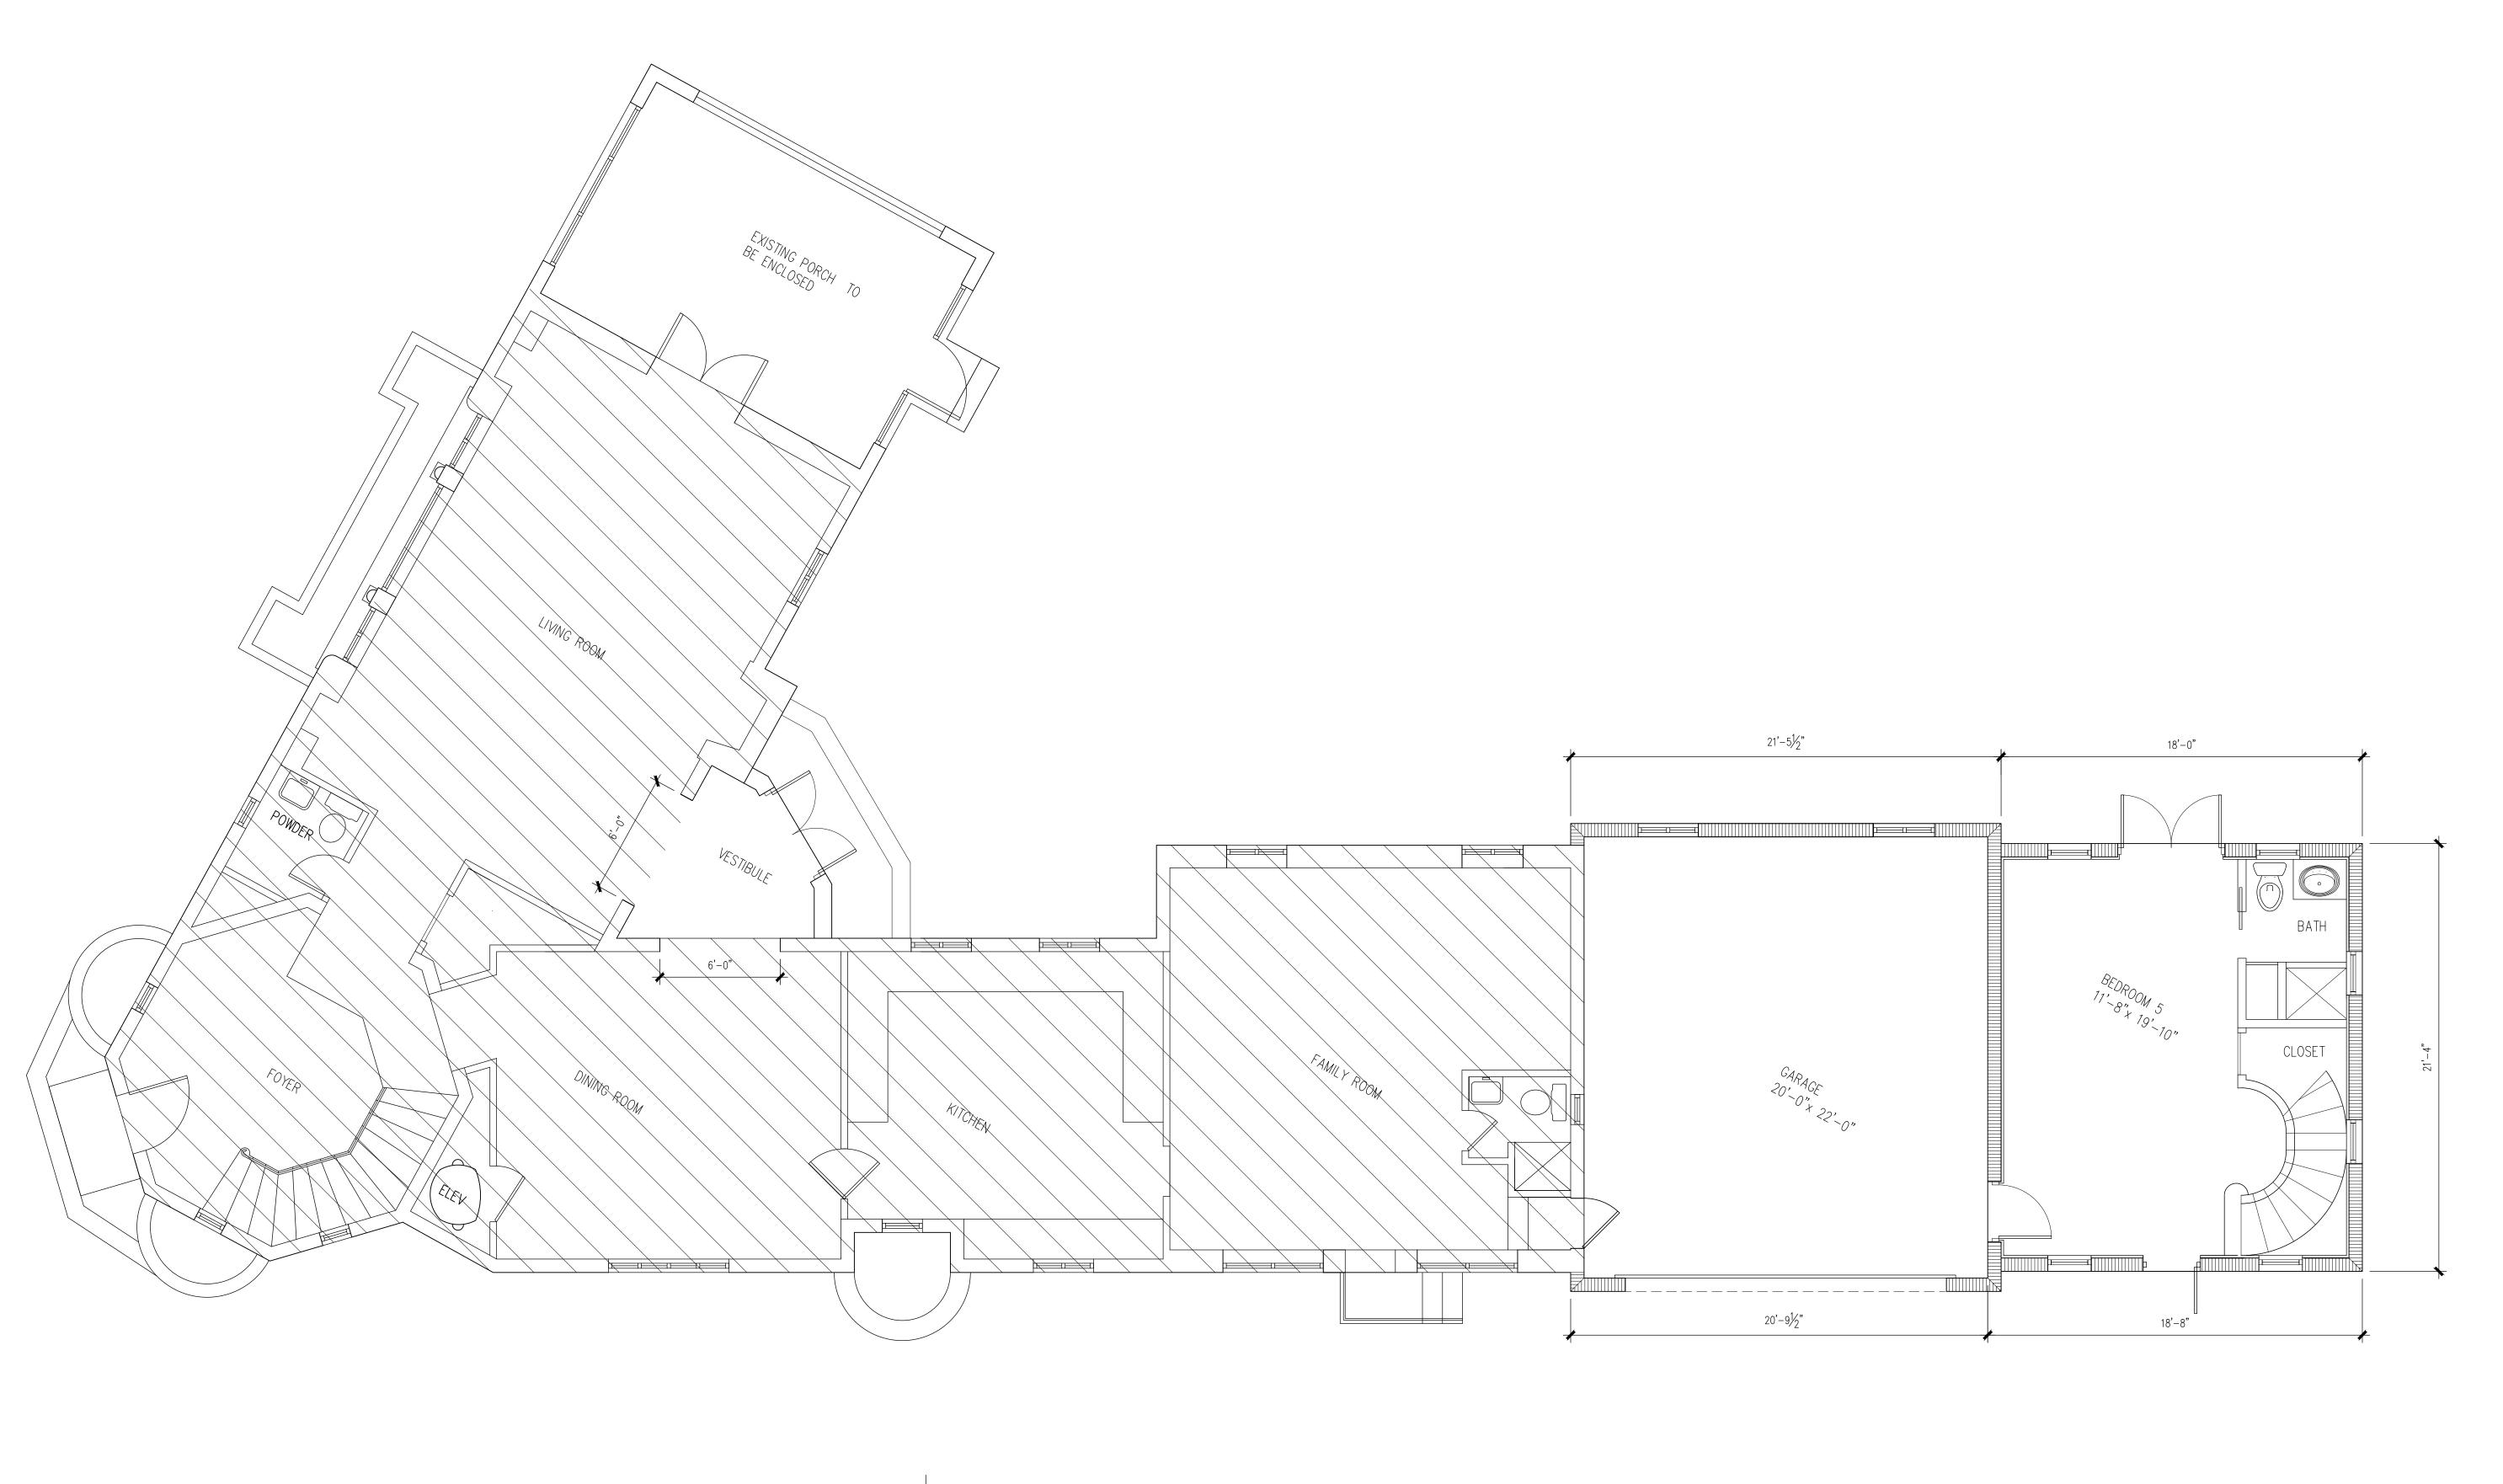

CALLUM GIBB ARCHITECT PA ARCHITECTURE • PLANNING • INTERIORS

GROUND FLOOR PLAN 1/4"

DO NOT SCALE OFF THIS DRAWING.USE FIGURED DIMENSIONS ONLY OR CONSULT CALLUM GIBB ARCHITECT P.A. ALL DIMENSIONS TO BE CHECKED ON SITE BY THE CONTRACTOR. CALLUM GIBB ARCHITECT P.A. TO BE INFORMED OF ANY VARIATIONS THAT MAY OCCUR BEFORE COMMENCEMENT OF WORK. ALL SHOP DRAWING TO BE SENT TO CALLUM GIBB ARCHITECT P.A. FOR COMMENT PRIOR TO MANUFACTURE AND INSTALLATION. DRAWINGS TO BE READ IN CONJUNCTION WITH ALL LATEST DESIGN INFORMATION AS WELL AS ALL M.E.P. AND STRUCTURAL ENGINEERING DRAWINGS AND INFORMATION.

DRAWING NOTES

DRAWINGS REVISIONS

IRAHETA RESIDENCE
2806 GRANADA BLVD
CORAL GALES FLORIDA

PROJECT NO : 14 : 105

GROUND FLOOR PLAN

SCALE: 1/4"

A .2.1

DATE: 3.5.21