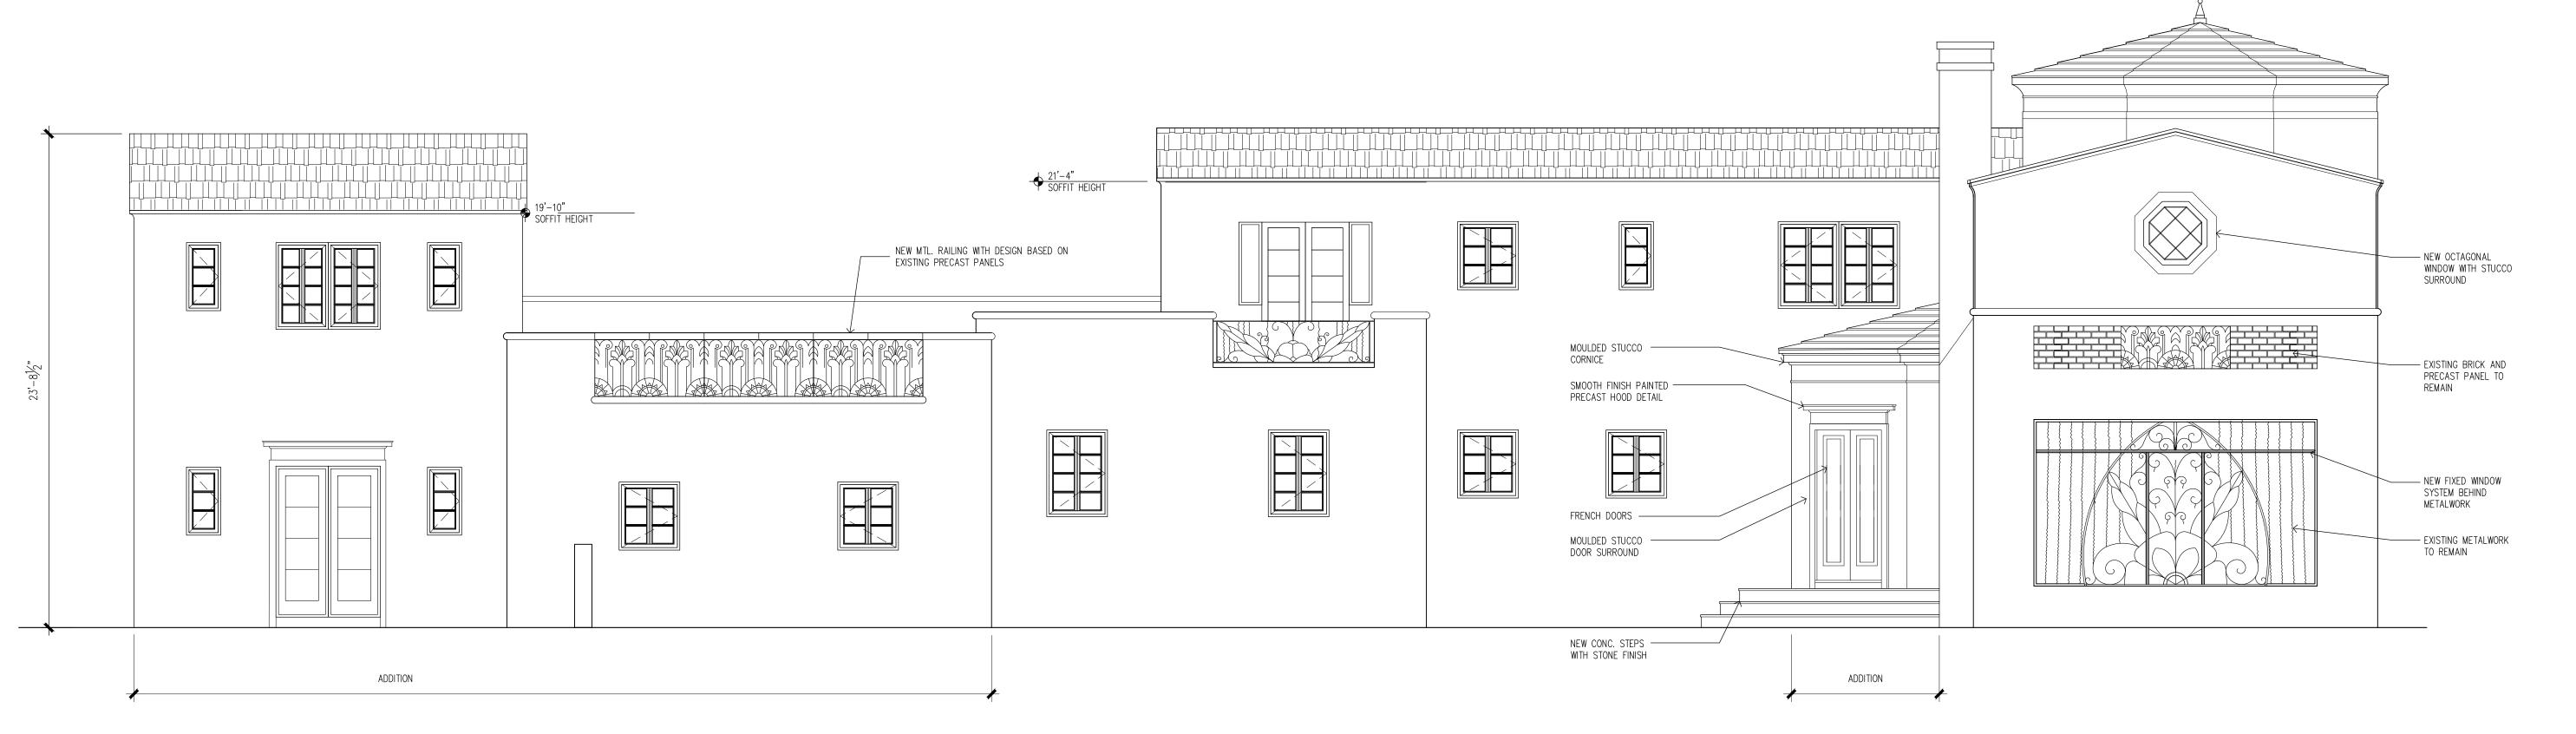

ELEVATIONS

SCALE: 1/4"

A .3.4

DATE: 3.5.21

CALLUM GIBB ARCHITECT PA
ARCHITECTURE • PLANNING • INTERIORS

DO NOT SCALE OFF THIS DRAWING.USE FIGURED DIMENSIONS ONLY OR CONSULT CALLUM GIBB ARCHITECT P.A. ALL DIMENSIONS TO BE CHECKED ON SITE BY THE CONTRACTOR. CALLUM GIBB ARCHITECT P.A. TO BE INFORMED OF ANY VARIATIONS THAT MAY OCCUR BEFORE COMMENCEMENT OF WORK. ALL SHOP DRAWING TO BE SENT TO CALLUM GIBB ARCHITECT P.A. FOR COMMENT PRIOR TO MANUFACTURE AND INSTALLATION. DRAWINGS TO BE READ IN CONJUNCTION WITH ALL LATEST DESIGN INFORMATION AS WELL AS ALL M.E.P. AND STRUCTURAL ENGINEERING DRAWINGS AND INFORMATION.

DRAWING NOTES

## EXISTING NORTH WALL ELEVATION 3/16"

PROPOSED NORTH WALL ELEVATION 3/16"

DRAWINGS REVISIONS

IRAHETA RESIDENCE
2806 GRANADA BLVD
CORAL GALES FLORIDA

PROJECT NO : 14 : 105

ELEVATIONS

DATE SCEPTIEM PER 2020

A .3.5