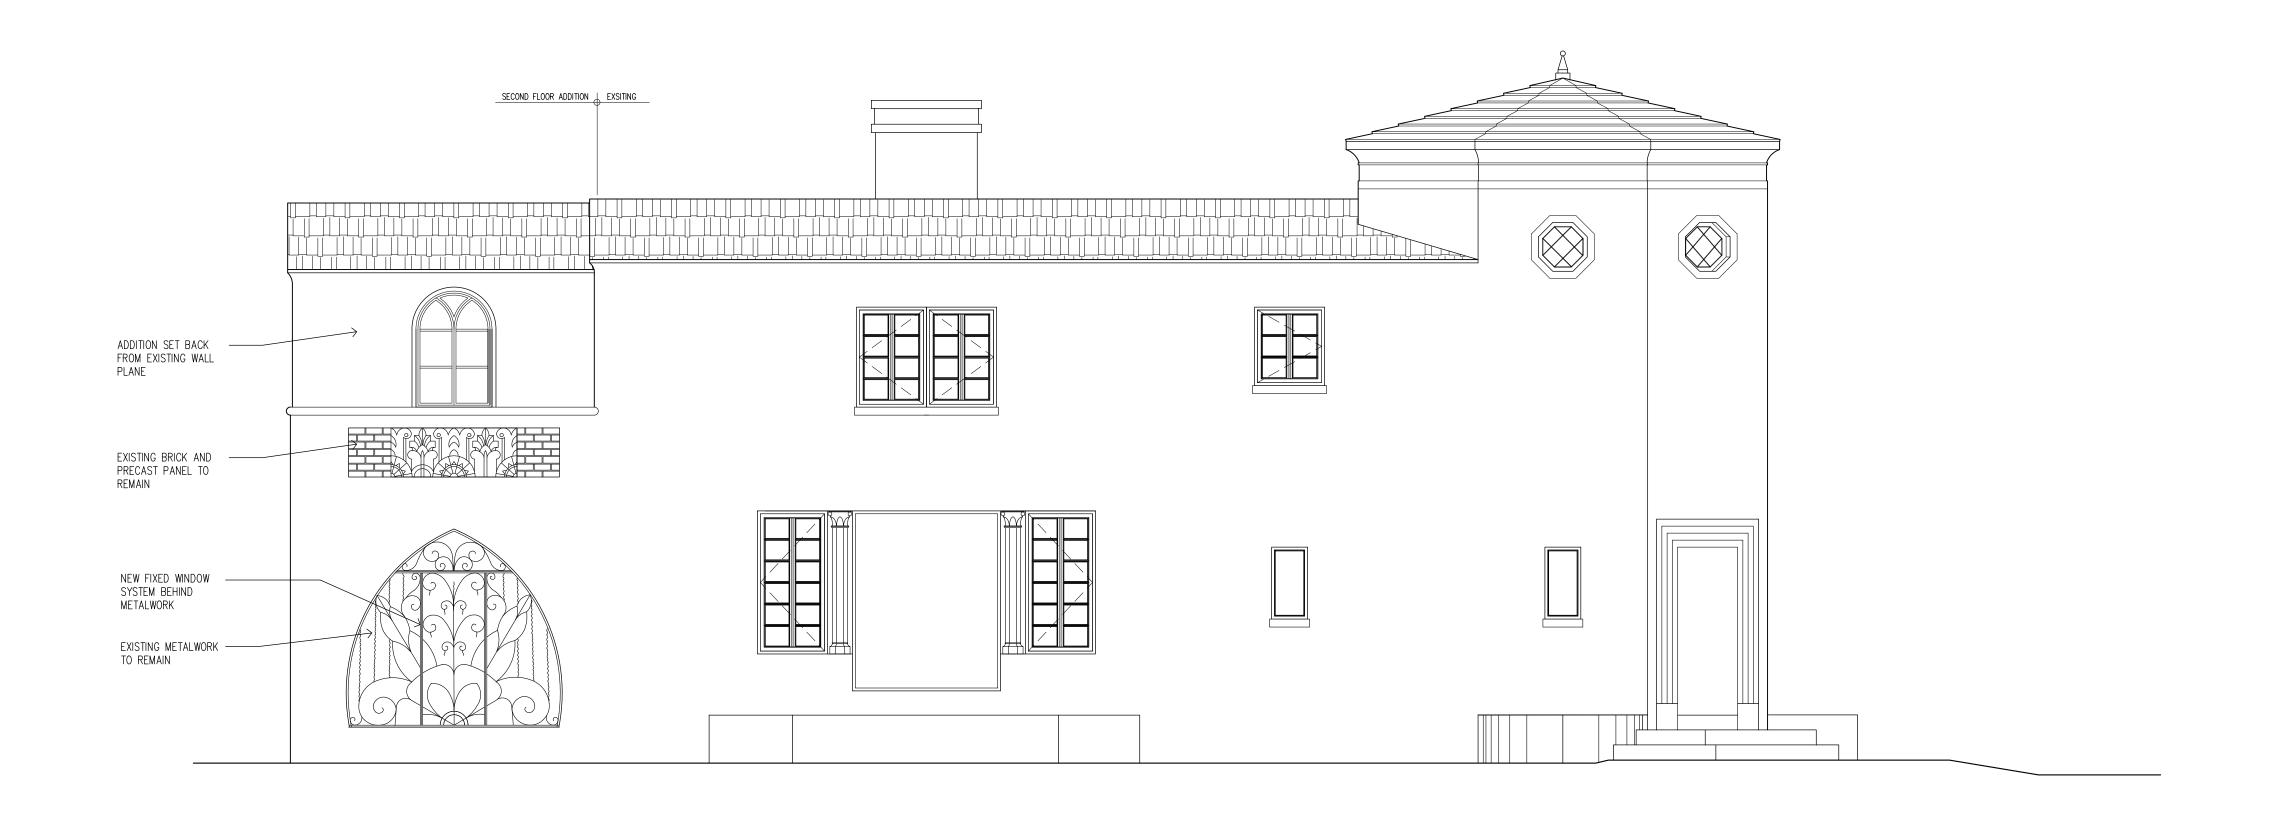

CALLUM GIBB ARCHITECT PA

ARCHITECTURE • PLANNING • INTERIORS

PROPOSED NORTH ELEVATION 1/4"

DRAWING NOTES

DRAWINGS REVISIONS

IRAHETA RESIDENCE
2806 GRANADA BLVD
CORAL GALES FLORIDA

PROJECT NO : 14 : 105

**ELEVATIONS** 

SCALE: 1/4"

A .3.2

DATE : 3.5.21