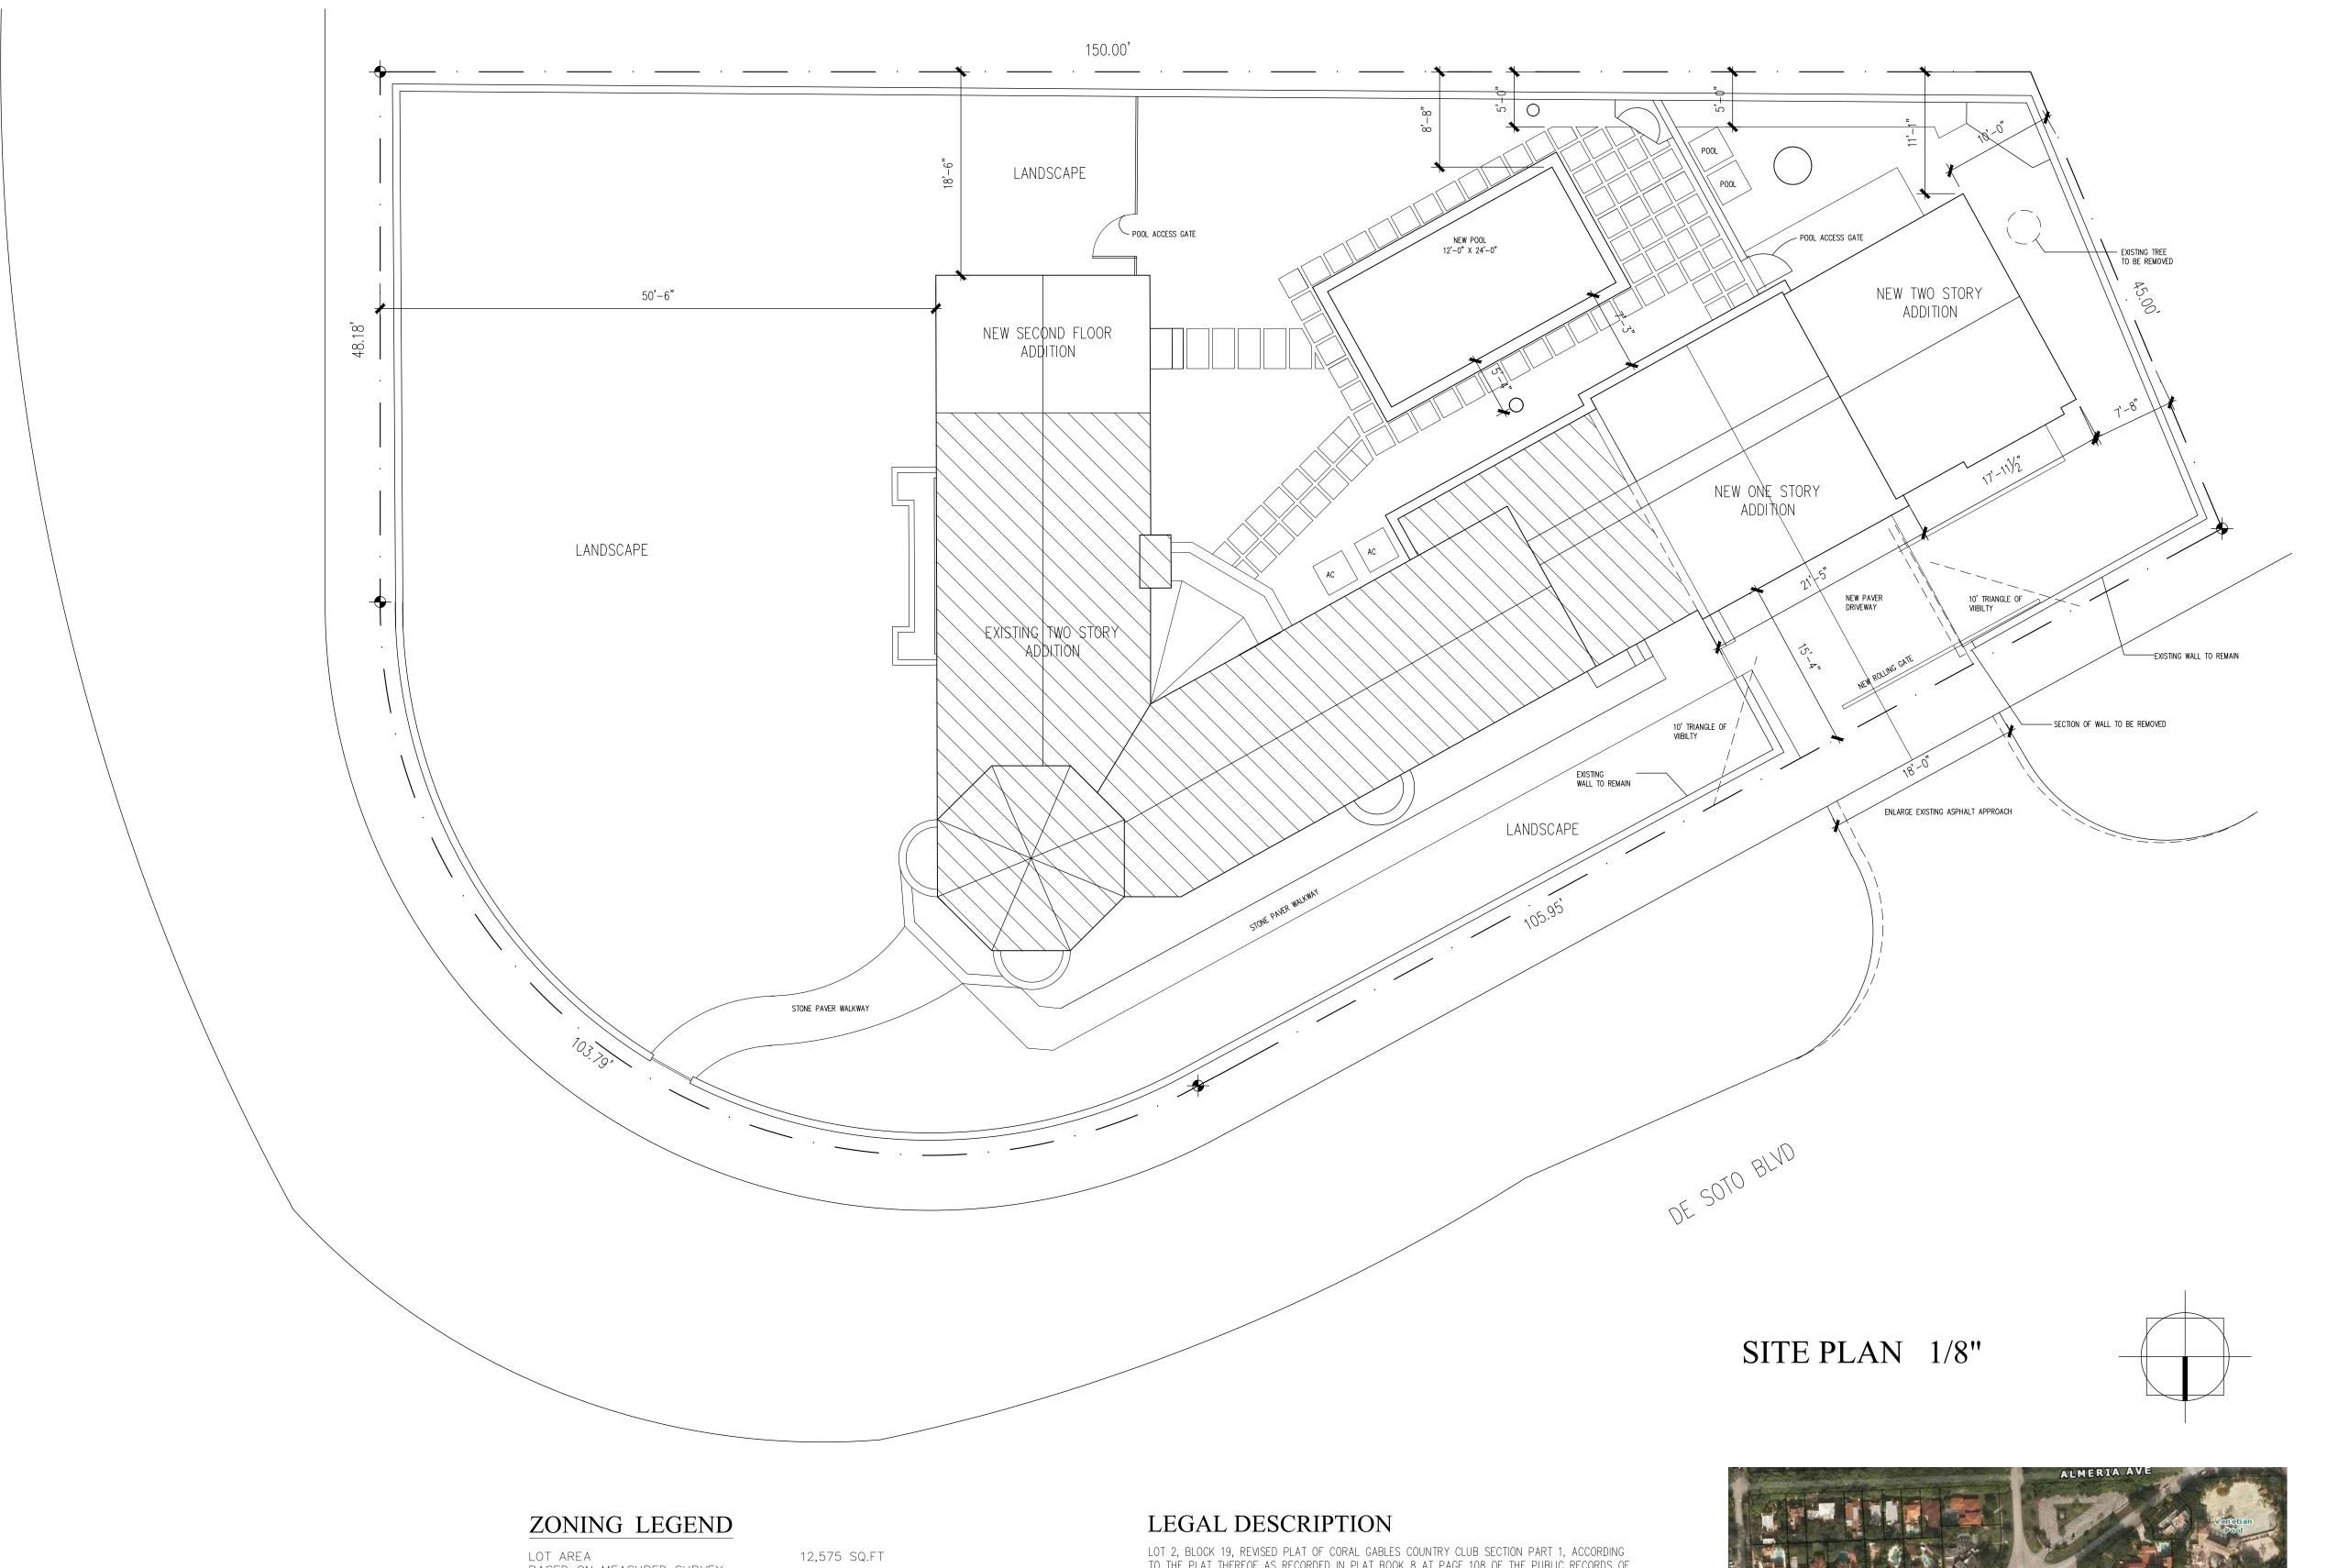

CALLUM GIBB ARCHITECT PA
ARCHITECTURE • PLANNING • INTERIORS

353 ALCAZAR AVENUE CORAL GABLES FLORIDA 33134 TEL:305.445.7083 AR:16751

LOT AREA BASED ON MEASURED SURVEY

## **SETBACKS**:

PROVIDED 50'-6" SIDES COMBINED 20% OF LOT WIDTH ..... 20' (5' MIN) 24'-1" MIN 8'-8" SIDE STREET 15'-4" 7'-8"

## FAR % ALLOWED:

3,562 SQ.FT 1,283 SQ.FT 4,845 SQ.FT EXISTNG: PROPOSED ADDITION: TOTAL ALLOWED: 4,923 SQ.FT

LOT 2, BLOCK 19, REVISED PLAT OF CORAL GABLES COUNTRY CLUB SECTION PART 1, ACCORDING TO THE PLAT THEREOF AS RECORDED IN PLAT BOOK 8 AT PAGE 108 OF THE PUBLIC RECORDS OF MIAMI DADE COUNTY, FLORIDA.

DRAWING NOTES

DRAWINGS REVISIONS

IRAHETA RESIDENCE 2806 GRANADA BLVD

CORAL GALES FLORIDA

PROJECT NO: 14: 105

SITE PLAN

SCALE: 1/8"

DATE: 3.5.21