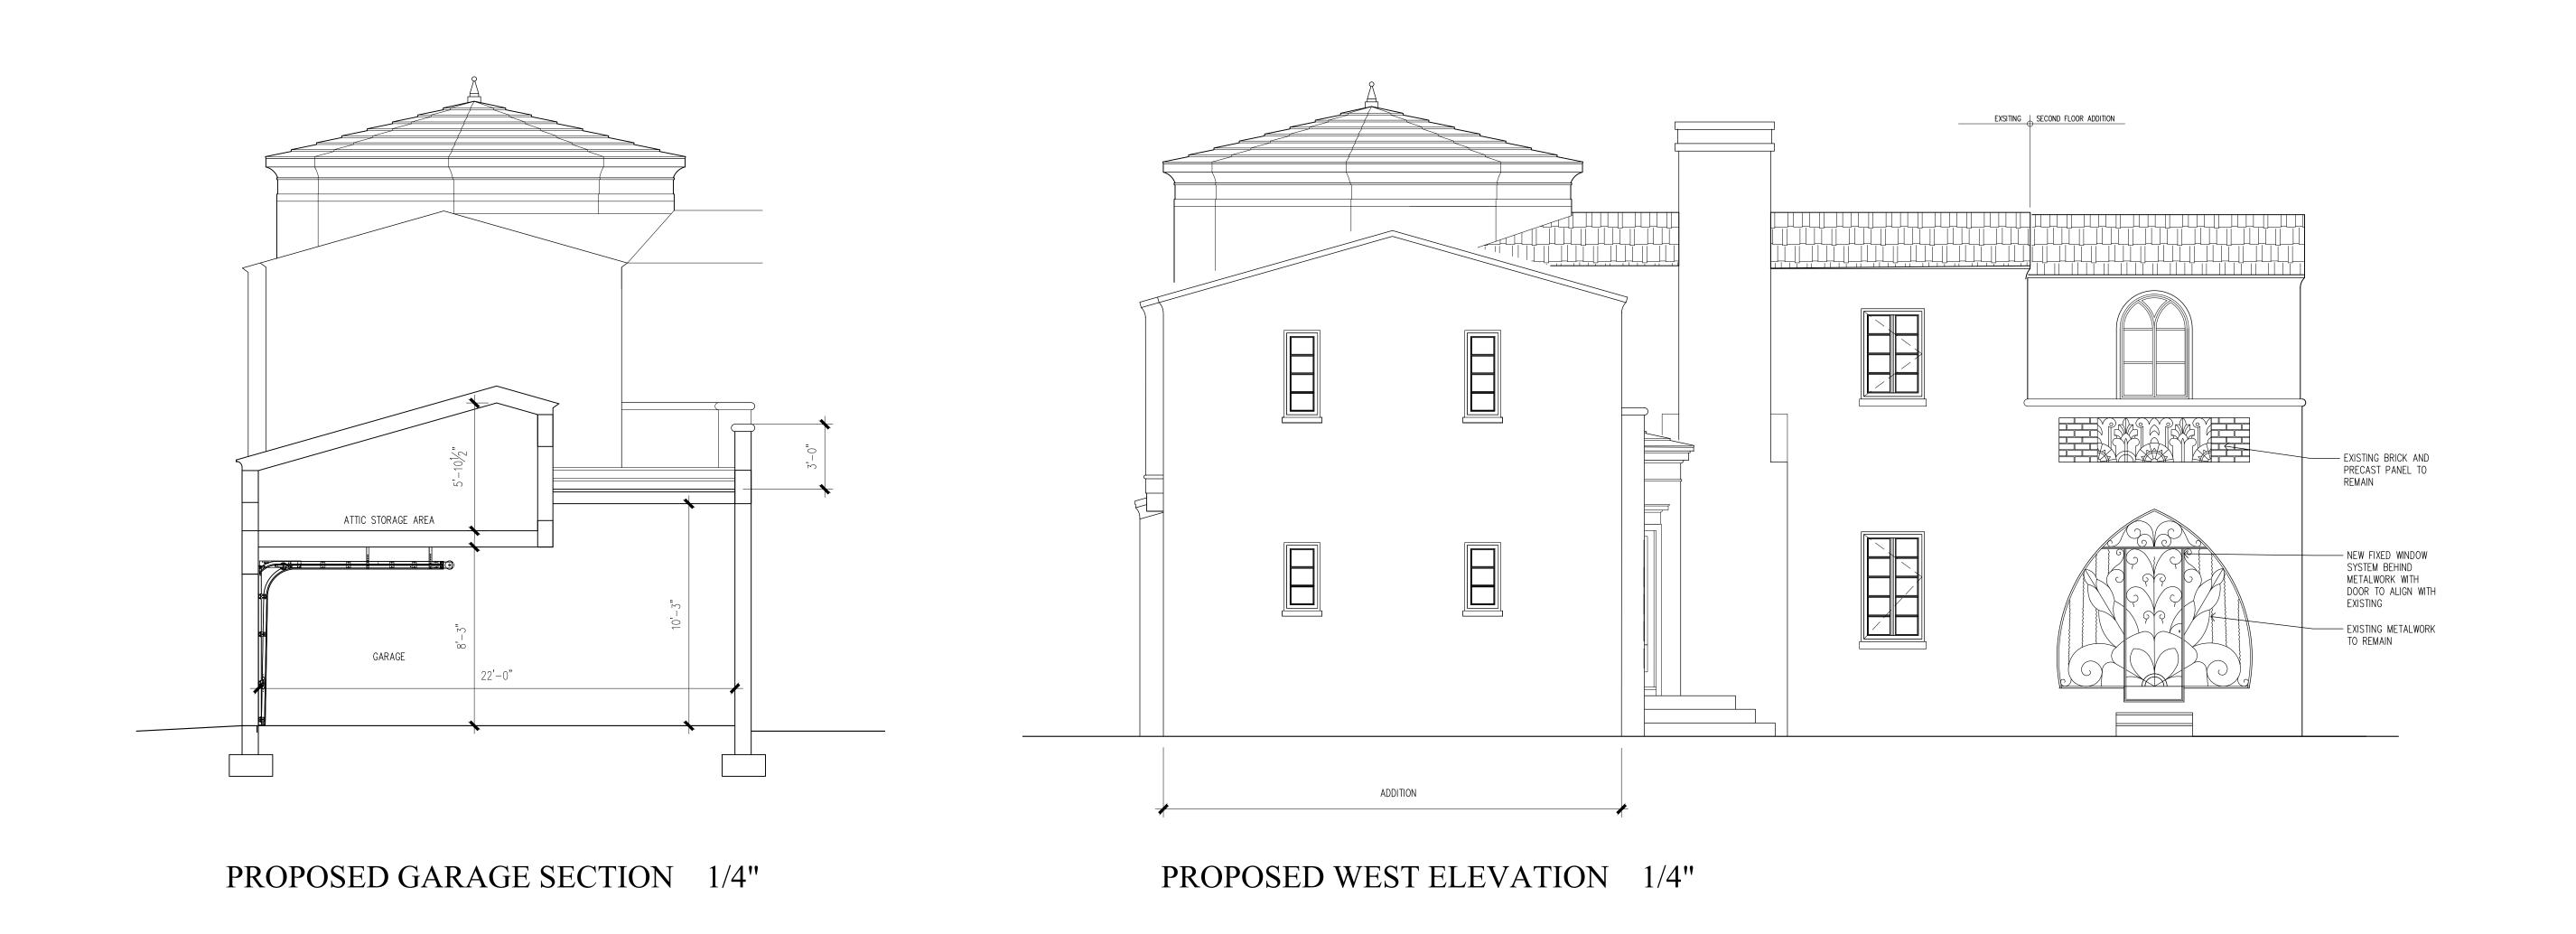

CALLUM GIBB ARCHITECT PA

ARCHITECTURE • PLANNING • INTERIORS

PROPOSED NORTH ELEVATION 1/4"

## EXISTING EAST ELEVATION 1/4"

PROPOSED EAST ELEVATION 1/4"

DO NOT SCALE OFF THIS DRAWING.USE FIGURED DIMENSIONS ONLY OR CONSULT CALLUM GIBB ARCHITECT P.A. ALL DIMENSIONS TO BE CHECKED ON SITE BY THE CONTRACTOR. CALLUM GIBB ARCHITECT P.A. TO BE INFORMED OF ANY VARIATIONS THAT MAY OCCUR BEFORE COMMENCEMENT OF WORK. ALL SHOP DRAWING TO BE SENT TO CALLUM GIBB ARCHITECT P.A. FOR COMMENT PRIOR TO MANUFACTURE AND INSTALLATION. DRAWINGS TO BE READ IN CONJUNCTION WITH ALL LATEST DESIGN INFORMATION AS WELL AS ALL M.E.P. AND STRUCTURAL ENGINEERING DRAWINGS AND INFORMATION.

DRAWING NOTES

DRAWINGS REVISIONS

IRAHETA RESIDENCE
2806 GRANADA BLVD
CORAL GALES FLORIDA

PROJECT NO : 14 : 105

**ELEVATIONS** 

SCALE: 1/4"

A .3.2

DATE : 3.5.21