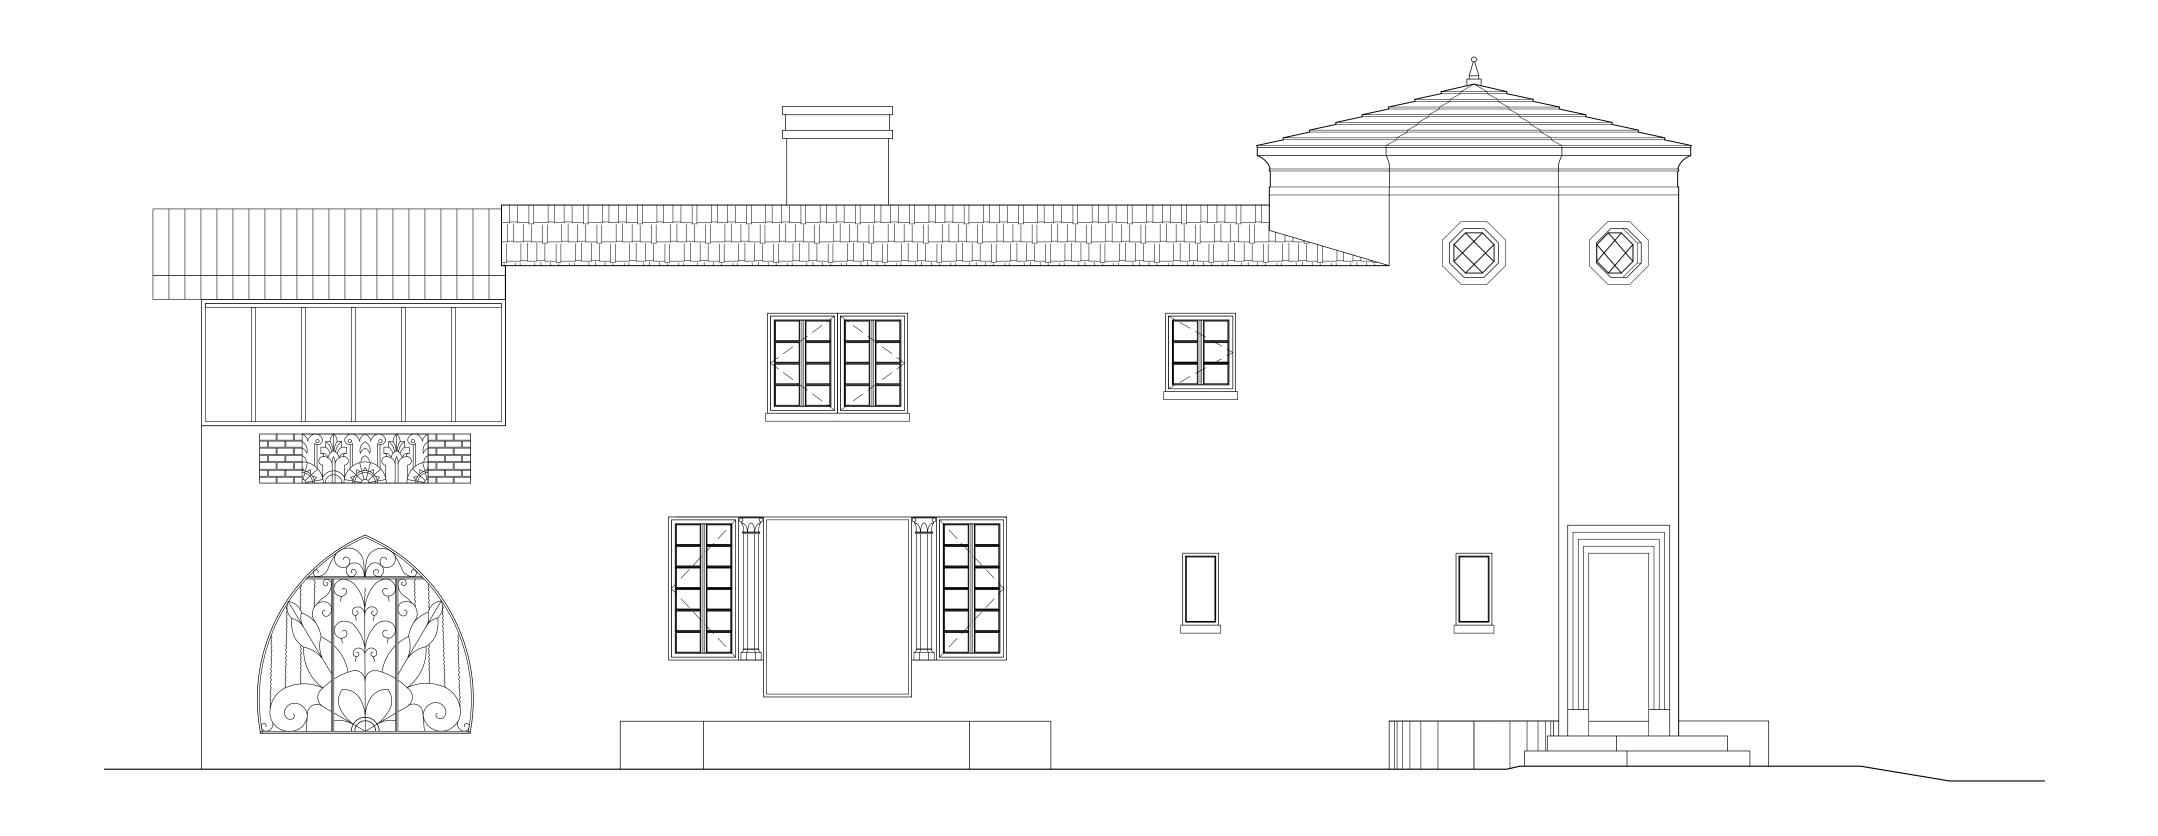

CALLUM GIBB ARCHITECT PA
ARCHITECTURE • PLANNING • INTERIORS

EXISTING NORTH ELEVATION 1/4"

DO NOT SCALE OFF THIS DRAWING.USE FIGURED DIMENSIONS ONLY OR CONSULT CALLUM GIBB ARCHITECT P.A. ALL DIMENSIONS TO BE CHECKED ON SITE BY THE CONTRACTOR. CALLUM GIBB ARCHITECT P.A. TO BE INFORMED OF ANY VARIATIONS THAT MAY OCCUR BEFORE COMMENCEMENT OF WORK. ALL SHOP DRAWING TO BE SENT TO CALLUM GIBB ARCHITECT P.A. FOR COMMENT PRIOR TO MANUFACTURE AND INSTALLATION. DRAWINGS TO BE READ IN CONJUNCTION WITH ALL LATEST DESIGN INFORMATION AS WELL AS ALL M.E.P. AND STRUCTURAL ENGINEERING DRAWINGS AND INFORMATION.

DRAWING NOTES

DRAWINGS REVISIONS

IRAHETA RESIDENCE 2806 GRANADA BLVD CORAL GALES FLORIDA

PROJECT NO: 14: 105

**ELEVATIONS** 

SCALE: 1/4"

A .3.1

DATE: 3.5.21