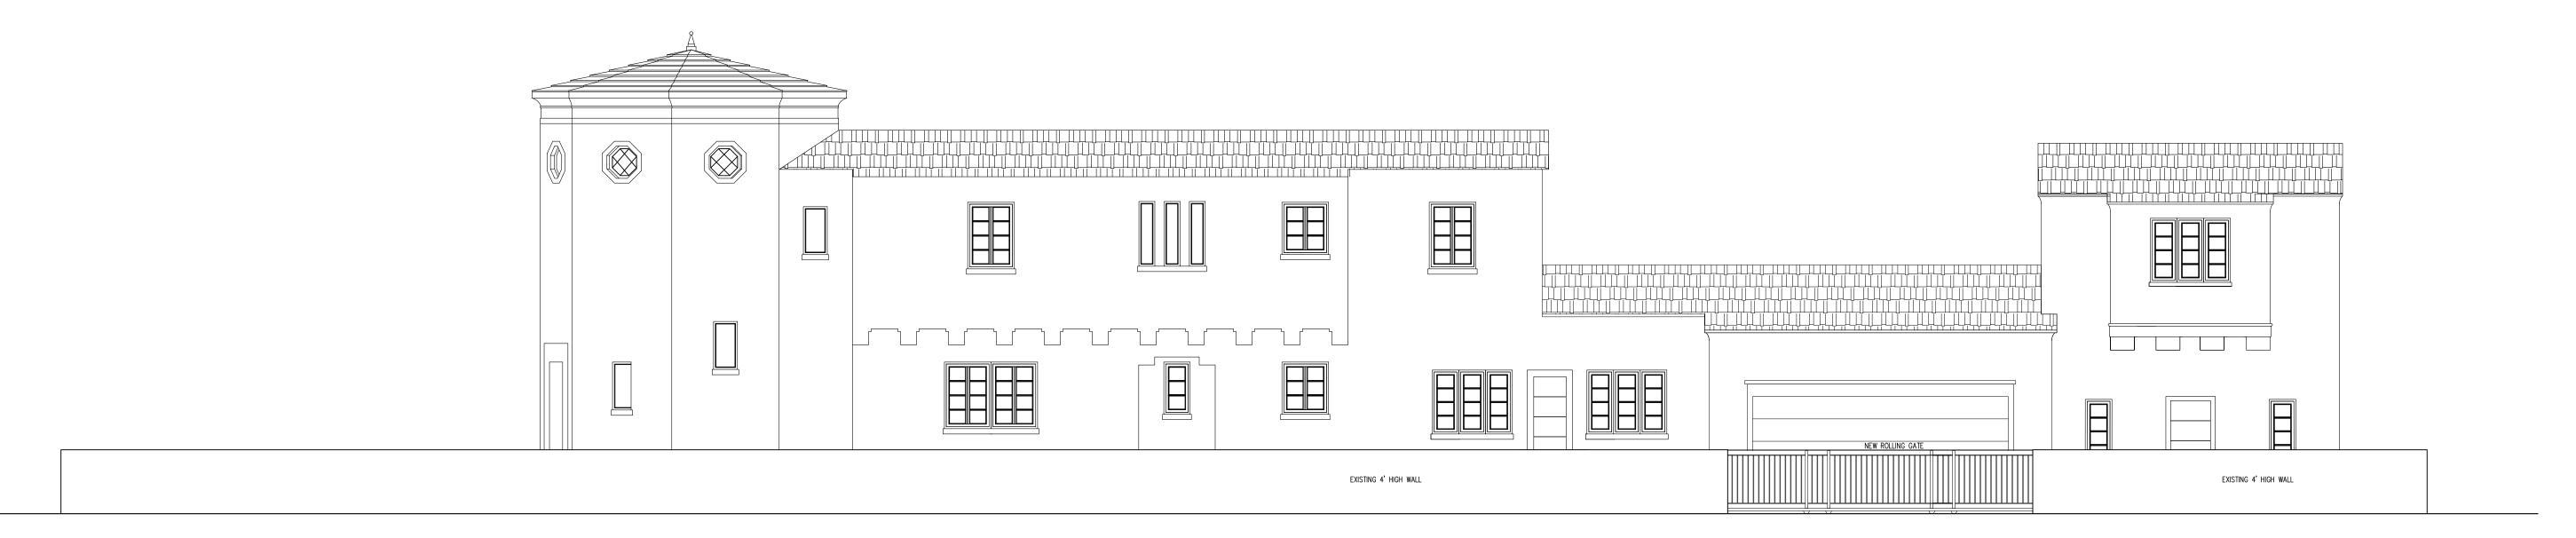

## EXISTING NORTH WALL ELEVATION 3/16"

PROPOSED NORTH WALL ELEVATION 3/16"

DRAWINGS REVISIONS

IRAHETA RESIDENCE
2806 GRANADA BLVD
CORAL GALES FLORIDA

PROJECT NO : 14 : 105

ELEVATIONS

DATE SCEPTIEM PER 2020

A .3.5