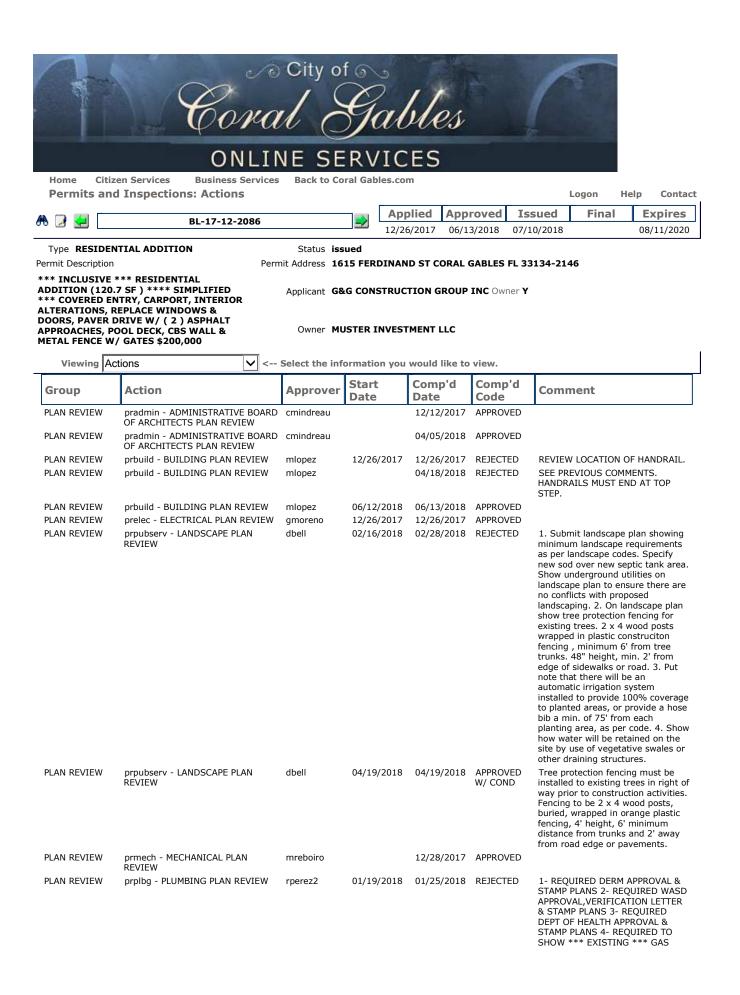

## Page 2 of 5

| PLAN REVIEW                | prplbg - PLUMBING PLAN REVIEW                                          | rperez2                  | 04/18/2018               | 04/18/2018               | REJECTED | TANK ON SITE PLAN { A-1 } &<br>ZONING APPROVAL<br>1- REQUIRED DERM APPROVAL &<br>STAMP PLANS 2- REQUIRED WASD<br>APPROVAL,VERIFICATION LETTER<br>& STAMP PLANS 3- REQUIRED<br>DEPT OF HEALTH APPROVAL &<br>STAMP PLANS                                                                                                                                                                                                                                                                                                                                                                                                                                                                                                                                                                                                                                                                                                                                                                                                             |
|----------------------------|------------------------------------------------------------------------|--------------------------|--------------------------|--------------------------|----------|------------------------------------------------------------------------------------------------------------------------------------------------------------------------------------------------------------------------------------------------------------------------------------------------------------------------------------------------------------------------------------------------------------------------------------------------------------------------------------------------------------------------------------------------------------------------------------------------------------------------------------------------------------------------------------------------------------------------------------------------------------------------------------------------------------------------------------------------------------------------------------------------------------------------------------------------------------------------------------------------------------------------------------|
| PLAN REVIEW<br>PLAN REVIEW | prplbg - PLUMBING PLAN REVIEW<br>ppderm - PLUMBING-DERM PLAN<br>REVIEW | rperez2<br>rperez2       |                          | 06/11/2018<br>06/11/2018 |          |                                                                                                                                                                                                                                                                                                                                                                                                                                                                                                                                                                                                                                                                                                                                                                                                                                                                                                                                                                                                                                    |
| PLAN REVIEW                | pphrs - PLUMBING-HRS APPROVAL<br>- SEPTIC TANK                         | rperez2                  |                          | 06/11/2018               | APPROVED |                                                                                                                                                                                                                                                                                                                                                                                                                                                                                                                                                                                                                                                                                                                                                                                                                                                                                                                                                                                                                                    |
| PLAN REVIEW                | ppwater - PLUMBING-WATER<br>VERIFICATION FORM                          | rperez2                  |                          | 06/11/2018               | APPROVED |                                                                                                                                                                                                                                                                                                                                                                                                                                                                                                                                                                                                                                                                                                                                                                                                                                                                                                                                                                                                                                    |
| PLAN REVIEW                | prpworks - PUBLIC WORKS PLAN<br>REVIEW                                 | emunoz                   | 01/02/2018               | 01/08/2018               | REJECTED | 1. ILLUSTRATE WIDTH OF<br>APPROACH 10 FT MIN TO 20 FT<br>MAX. 2. ILLUSTRATE APPROACH<br>TURN OUT RADIUS 5 FT MIN TO 10<br>FT MAX. 3. CONCRETE PERIMETER<br>TO BE 8" X 8" WITH ONE #5<br>CONTINUOS REBAR 4. SIDEWALK<br>AT NEW APPROACH TO BE 6"<br>THICK REINFORCED CONCRETE<br>WITH WIRE MESH COLOR CORAL<br>GABLES BEIGE AS PER CITY SPECS                                                                                                                                                                                                                                                                                                                                                                                                                                                                                                                                                                                                                                                                                       |
| PLAN REVIEW                | prpworks - PUBLIC WORKS PLAN<br>REVIEW                                 | jrovira                  | 04/19/2018               | 04/19/2018               | APPROVED |                                                                                                                                                                                                                                                                                                                                                                                                                                                                                                                                                                                                                                                                                                                                                                                                                                                                                                                                                                                                                                    |
| PLAN REVIEW                | prstr - STRUCTURAL PLAN REVIEW                                         | dgonzalez2               | 01/08/2018               | 01/18/2018               |          | PLEASE COMPLY WITH ALL THE<br>INSTRUCTIONS THAT FOLLOW: "<br>MANDATORY FOR RE-REVIEW:<br>PROVIDE WRITTEN RESPONSES TO<br>ALL COMMENTS (PLANS WILL NOT<br>BE REVIEWED OTHERWISE). "<br>AVOID GENERIC RESPONSES<br>SUCH AS "SEE PLANS" OR "SEE<br>CALCULATIONS". FOR PLANS,<br>PROVIDE DRAWING NUMBER AND<br>SPECIFIC PLAN, SECTION OR<br>DETAIL. FOR CALCULATIONS,<br>PROVIDE PAGE NUMBER. " NO INK<br>MARKS, WHITE OUTS, OR STICK-<br>ONS PERMITTED ON DRAWINGS.<br>MAKE CHANGES TO ORIGINALS<br>AND RESUBMIT MECHANICALLY<br>REPRODUCED COPIES.<br>COMMENTS: 1) Provide copy of<br>original as-built drawings and any<br>subsequent alteration in vicinity of<br>proposed work. Copy may be<br>obtained from microfilm section at<br>305-460-5262. 2) Carport floor<br>area surface shall be solid and<br>sloped to facilitate movements of<br>liquids towards a drain or vehicle<br>entry doorway. 3) Reflect existing<br>floor vents on elevations. Replace<br>any floor vent being filled-in. 4)<br>Special Inspector required |
| PLAN REVIEW<br>PLAN REVIEW | prstr - STRUCTURAL PLAN REVIEW<br>przoning - ZONING PLAN REVIEW        | dgonzalez2<br>srodriguez | 04/10/2018<br>01/30/2018 | 04/17/2018<br>02/15/2018 |          | ZONING COMMENT #1 1. PAGE<br>A-1, PROVIDE THAT ALL GATES<br>THAT PROVIDE ACCESS TO THE<br>POOL AREA ARE SELF-CLOSING<br>AND SELF-LATCHING. 2. PAGE A-1,<br>PROVIDE THE DISTANCE FROM<br>THE REAR PROPERTY LINE TO THE<br>CLOSEST EDGE OF THE POOL<br>DECK. 3. PAGE A-1, PROVIDE THE<br>WIDTH OF THE WALKWAY FROM<br>THE DRIVEWAY TO THE POOL<br>DECK. 4. PAGE A-4, PROVIDE THE<br>COMPLETE HEIGHT OF THE<br>ADDITION FROM THE<br>ESTABLISHED GRADE TO THE<br>ROOFTOP OF THE ADDITION. 5.<br>PAGE A-1, PROVIDE LANDSCAPE<br>OPEN SPACE CALCULATION OF<br>NOT LESS THAN FORTY (40%)<br>PERCENT OF THE AREA OF THE<br>BUILDING SITE. AT LEAST TWENTY<br>(20%) PERCENT OF THE<br>REQUIRED FORTY (40%) PERCENT<br>OF LANDSCAPE OPEN SPACE<br>SHALL BE LOCATED IN THE FRONT                                                                                                                                                                                                                                                              |