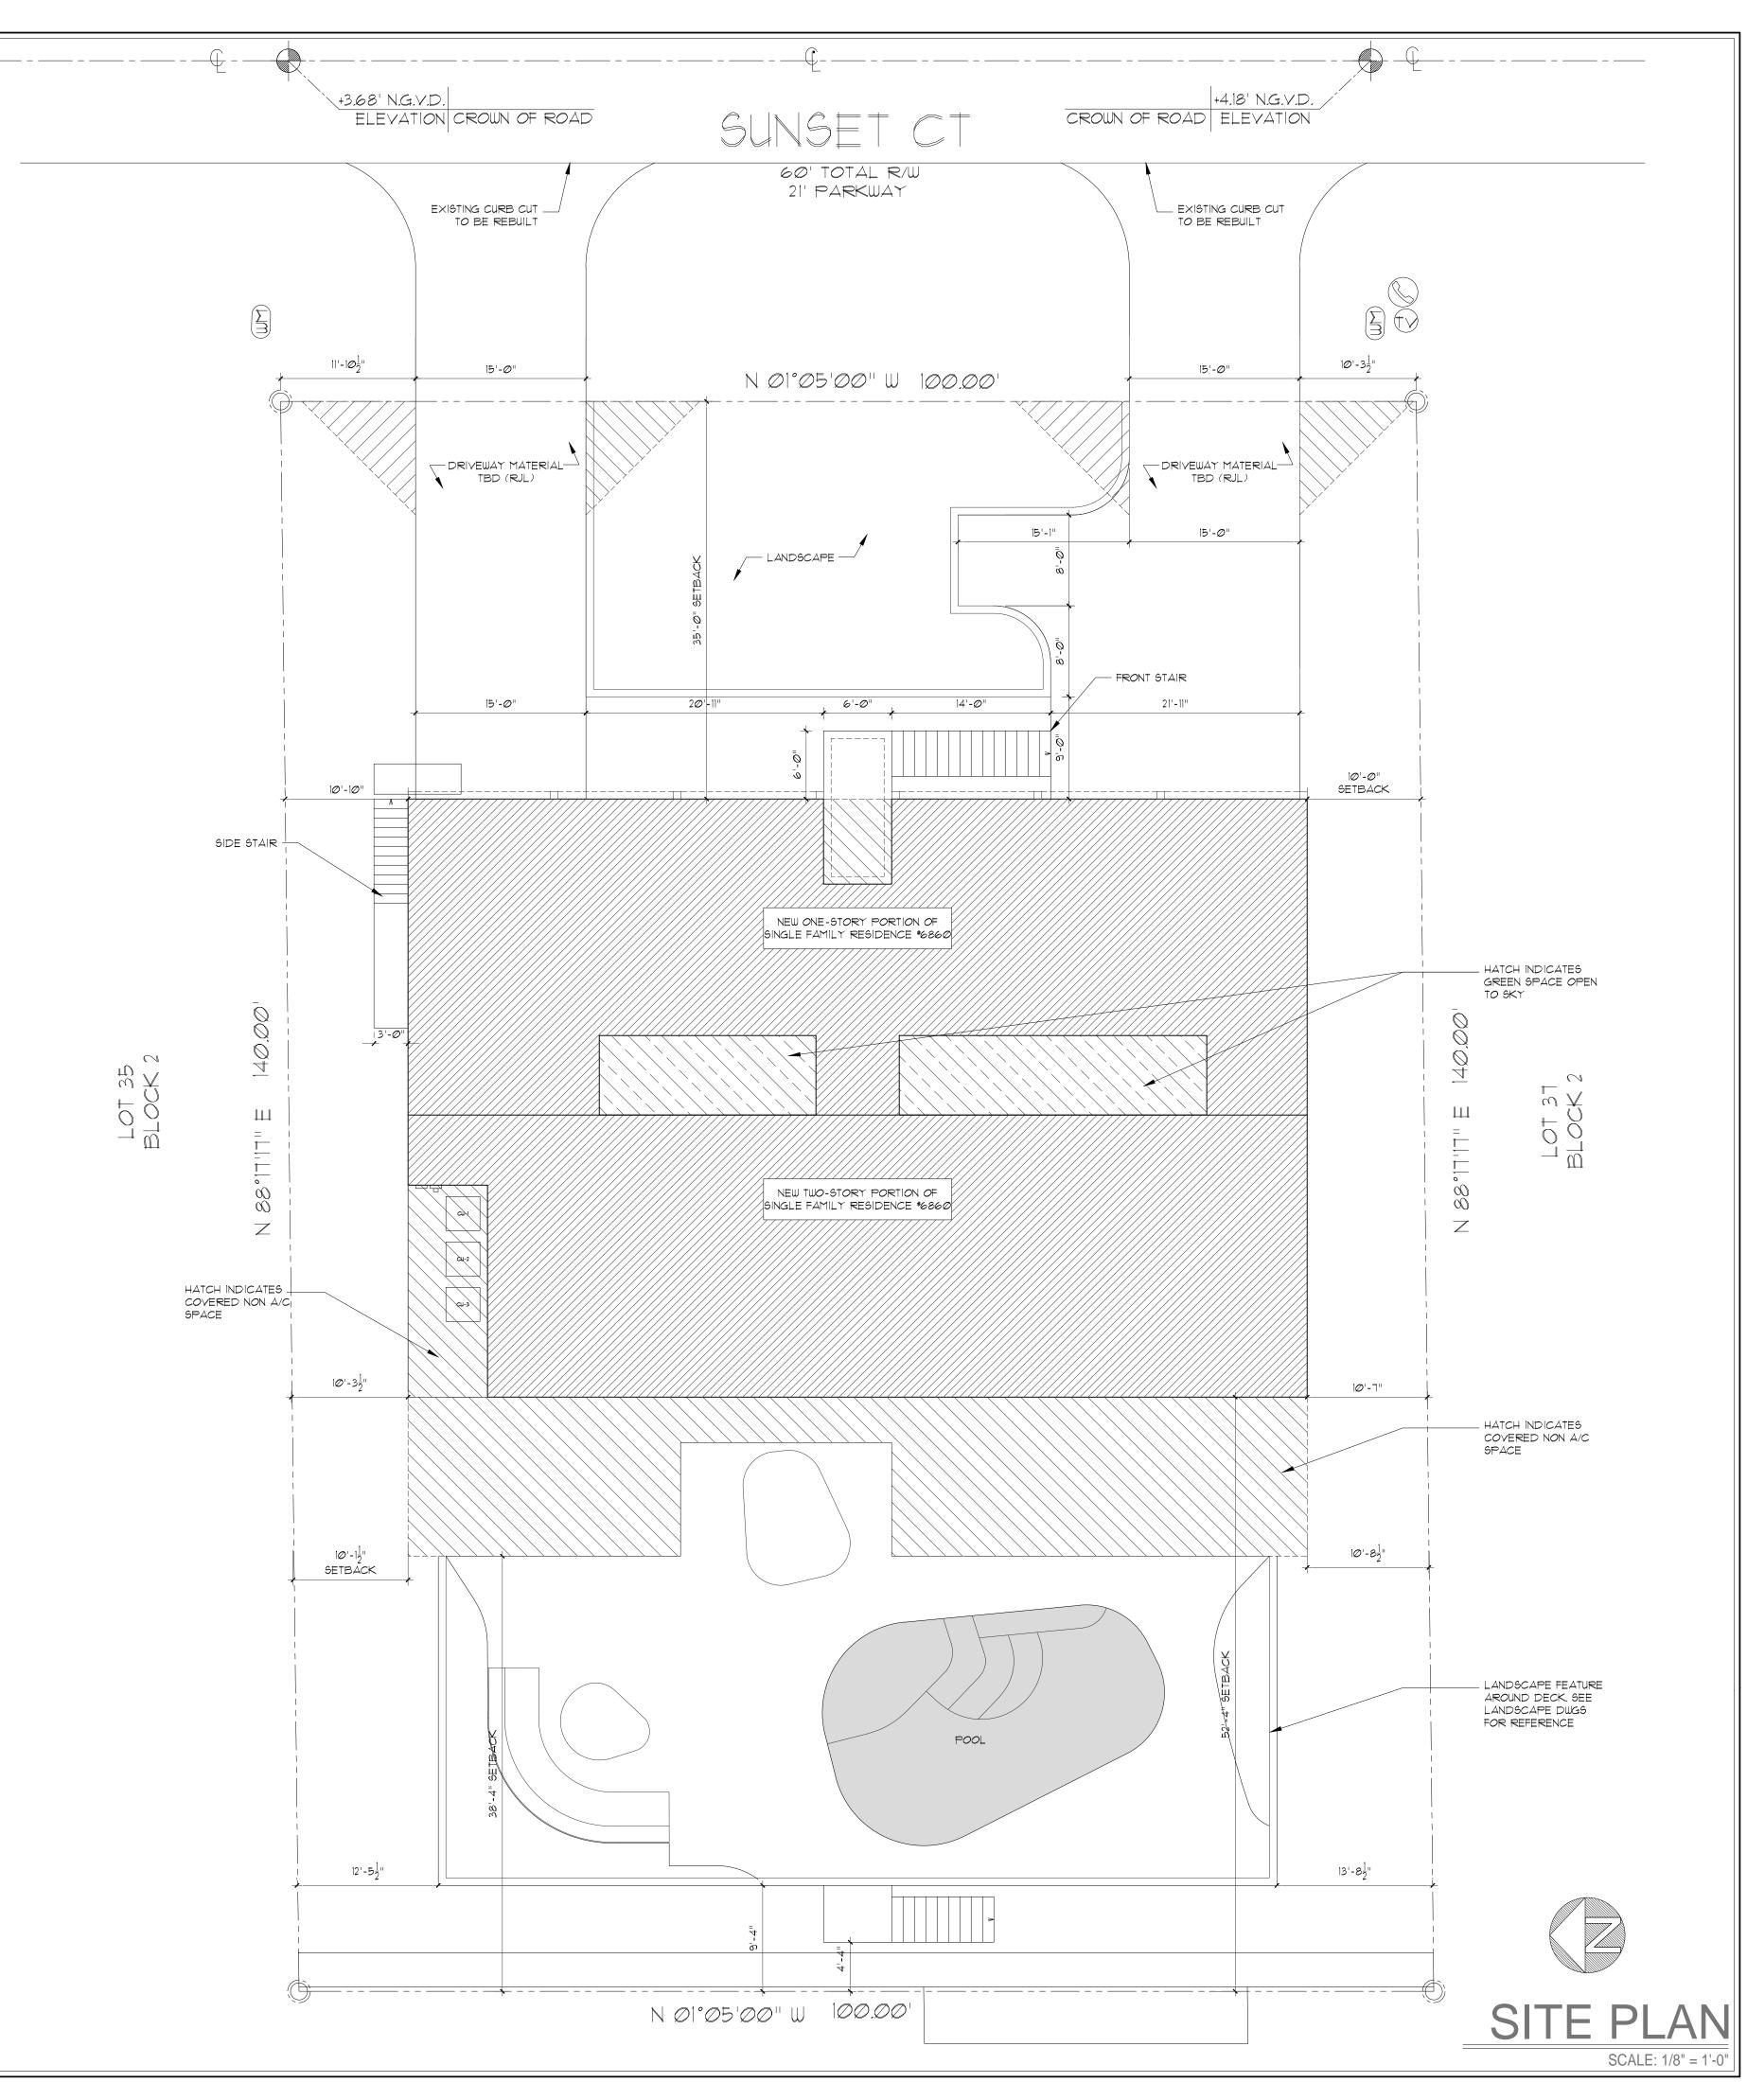

THE CONTRACTOR SHALL CHECK AND VERIFY ALL DIMENSIONS OF THE JOBS AND BE RESPONSIBLE FOR THE SAME, REPORTING ANY DISCREPANCIES TO THE ARCHITECT BEFORE COMMENCING WORK. DRAWINGS NOT TO BE SCALED.

| GROUND AREA COV                                     | ERAC          | #              |
|-----------------------------------------------------|---------------|----------------|
|                                                     | PROVIDED      | REQUIRED       |
|                                                     |               |                |
| LOT SIZE                                            | 14,000 S.F.   |                |
| GROUND AREA COVERAGE (30% OF 14,000 = 4,900 SF MAX) | 4,768.78 S.F. | 4,900 S.F. MAX |

### FLOOR AREA RATIO PROVIDED REQUIRED LOT AREA 5,000 SF X .48 = 2,400 SF 5,000 SF X .35 = 1,150 SF 4,000 SF X .35 = 1,400 SF TOTAL FLOOR AREA ALLOWED IS 2,400 + 1,750 + 1,400 = 5,500 SF. FIRST FLOOR AREA (EXLUDING EXT. WALLS) = 3,402 SF. SECOND FLOOR AREA (EXLUDING EXT. WALLS) = 1,468 SF. GARAGE (EXLUDING EXT. WALLS) = 531 SF. TOTAL FLOOR AREA PROVIDED IS 3,402 + 1,468 + 476 = 5,346 SF. 5,350 SF. MAX