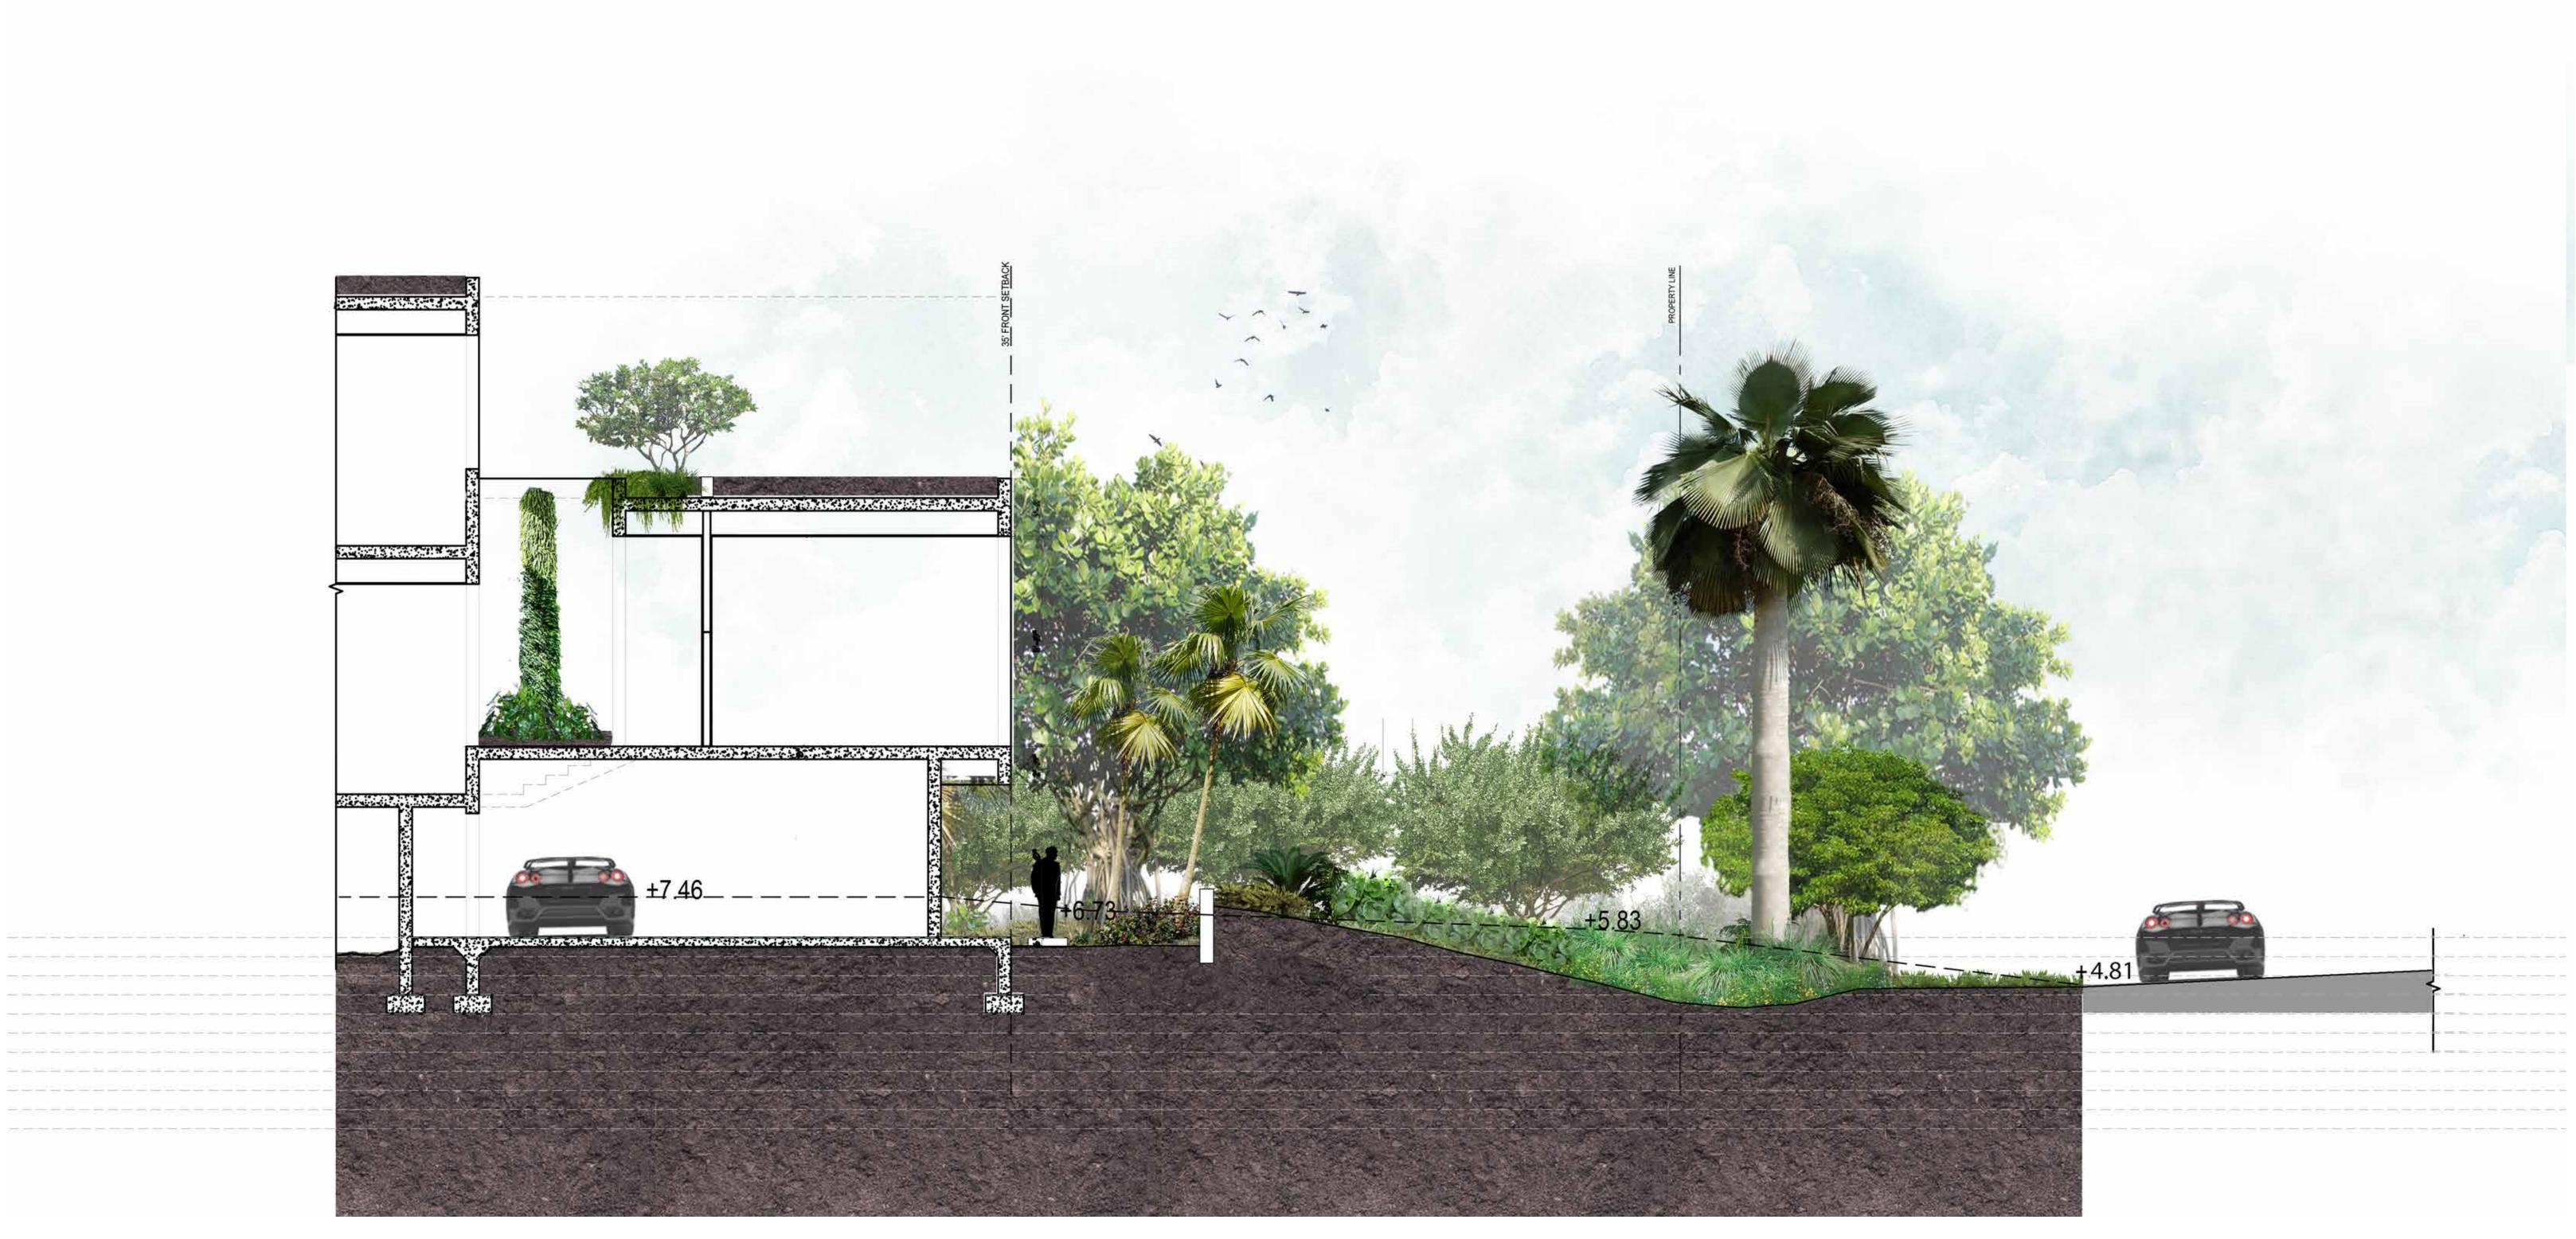

### BUILDING SECTION (A)

SCALE: 3/16" = 1'-0"

BUILDING SECTION (B)

SCALE: 3/16" = 1'-0"

BUILDING SECTION (A)

SCALE: 3/16" = 1'-0"