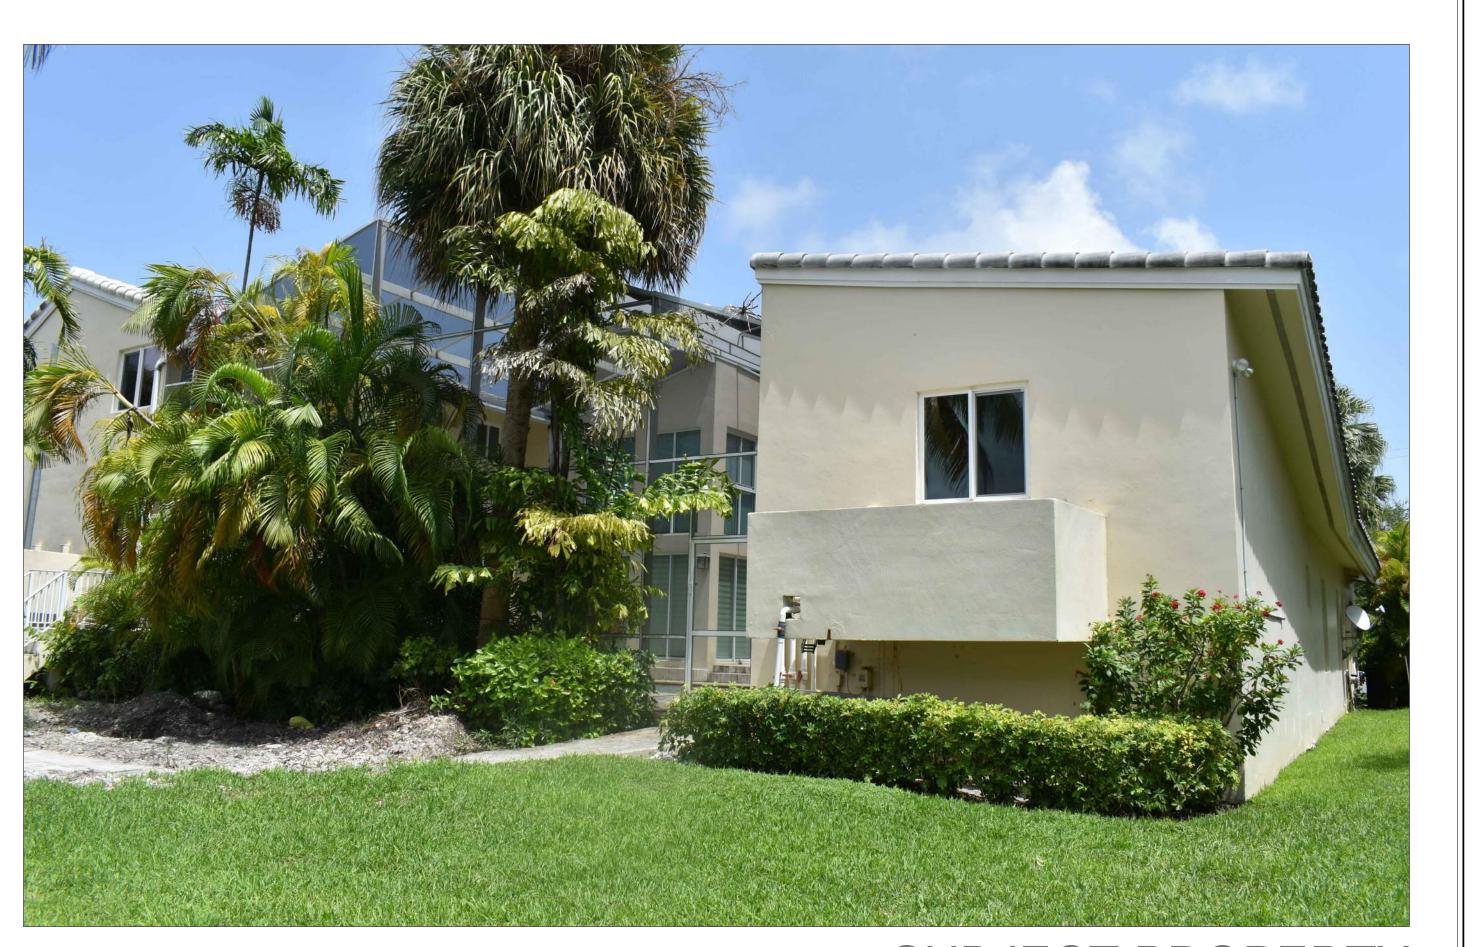

SCALE: NTS

SUBJECT PROPERTY EXISTING FRONT ELEVATION (EAST)

SUBJECT PROPERTY EXISTING REAR ELEVATION (WEST)

SUBJECT PROPERTY EXISTING SIDE ELEVATION (NORTH)

SUBJECT PROPERTY EXISTING SIDE ELEVATION (SOUTH)