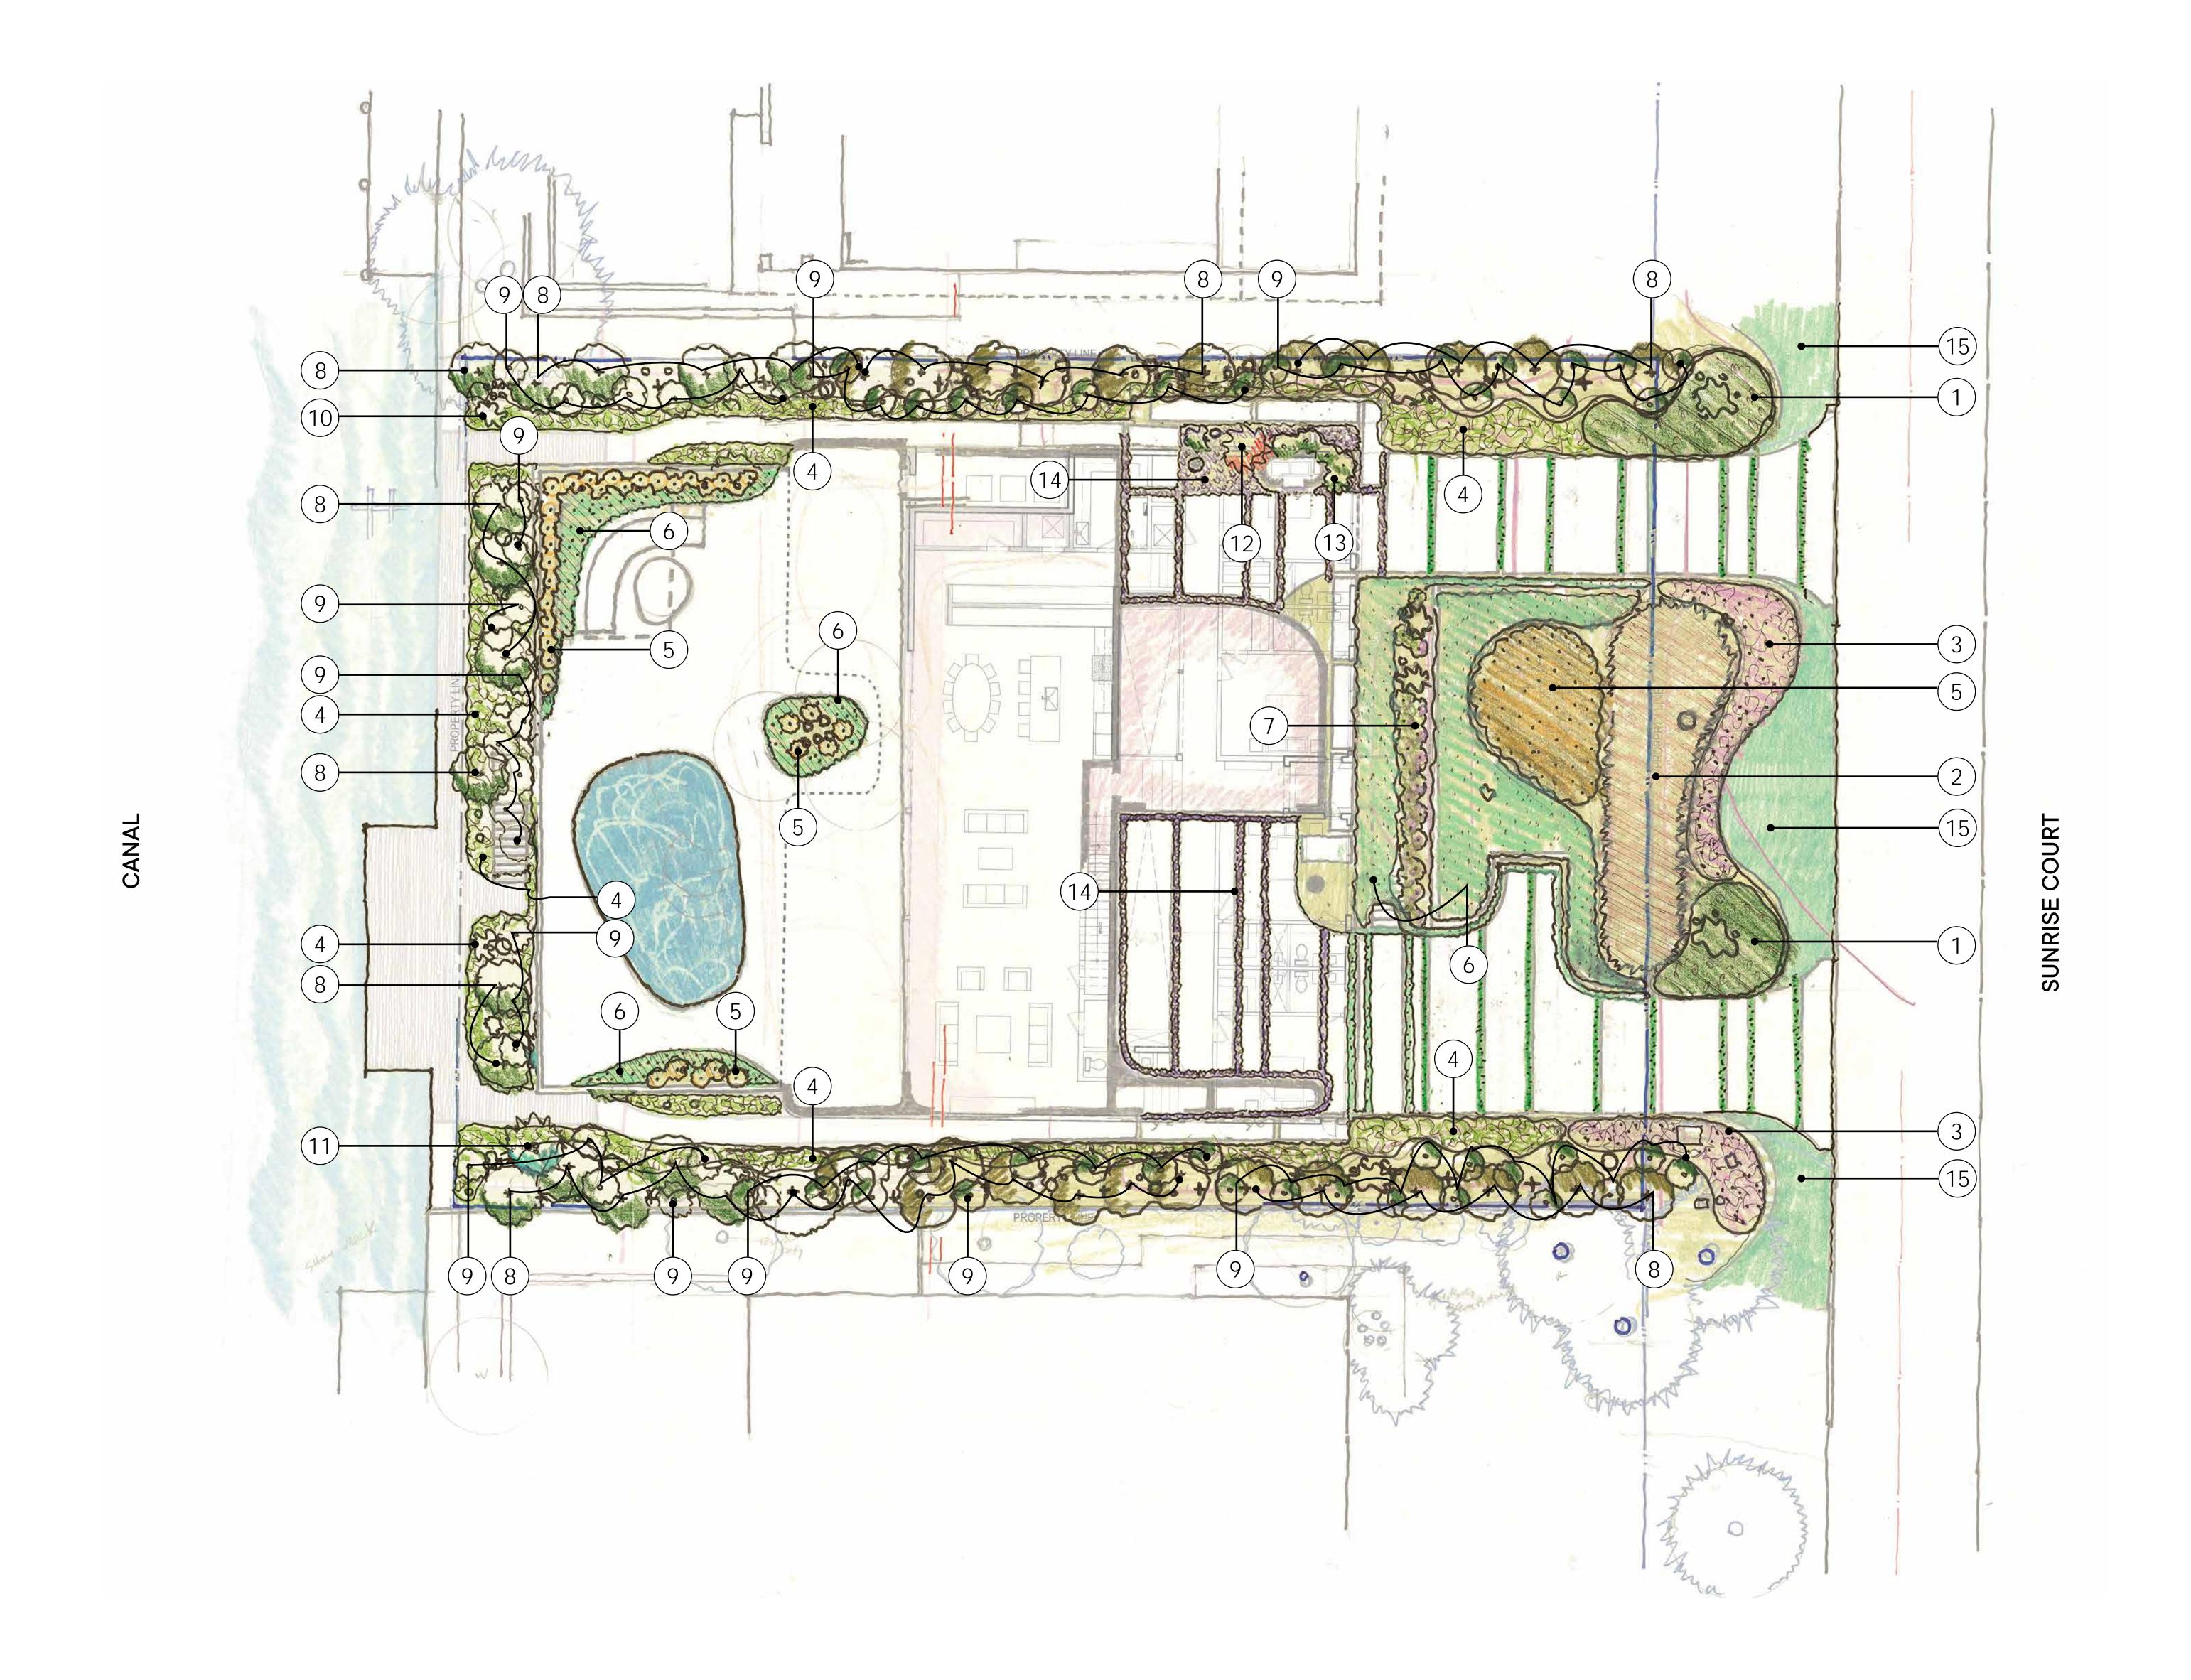

jungles

- D. Pool Deck, Wood Or Stone. One Level
- E. Wood Deck
- F. Sloped Planting Area
- G. Garden Path Coquina Shell with Soil Cement
- H. Boardwalk
- Concrete Driveway with Exposed Aggregate and **Grass Joints**
- J. Planting Area, Typ.
- K. Lawn Area

#### Labels:

- 1. Clusia rosea Autograph Tree Specimens
- 2. Copernicia fallaense
- 3. Chloroleucon tortum Brazilian Rain Tree
- 4. Thrinax radiata Florida Thatch Palm
- 5. Guiacum sanctum Lignum Vitae
- 6. Miscellaneous Understory Trees TBD
- 7. Existing Royal Palms on Neighbor's Property
- 8. Specimen Palm or Tree
- 9. Tall Coccothrinax sp. or Thrinax radiata Palms
- 10. Thrinax radiata Green Thatch Palm -Character Specimen
- 11. Sabal causiarum Cuban Sabal Palm
- 12. Conocarpus erectus Green Buttonwood
- 13. Heterospathe elata Sagisi Palm 21'-25' CT
- 14. Coccothrinax sp. Specimen
- 15. Sabal palmetto Sabal Palm Booted, 16'–20' trunk HT, Staggered heights
- 16. Sabal palmetto Sabal Palm Character, 25'-35' WD

#### Legend:

- 1. Philodendron 'Burle Marx'
- 2. Tripsacum floridana Gamma Grass
- 3. *Mimosa strigillosa* Sunshine Mimosa
- 4. Miscellaneous Native Ferns and Ground Covers TBD 5. Farfugium japonicum - Leopard Plant
- 6. Pilea glauca
- 7. Neomarica caerulea Giant Apostle's Iris
- 8. Miscellaneous Understory Shrubs TBD
- 9. Miscellaneous Low Understory Shrubs TBD
- 10. Specimen Climbing Aroid
- 11. Understory Palms
- 12. Accent Aroid
- 13. Low Aroid
- 14. River Rock, Various Sizes
- 15. Sod