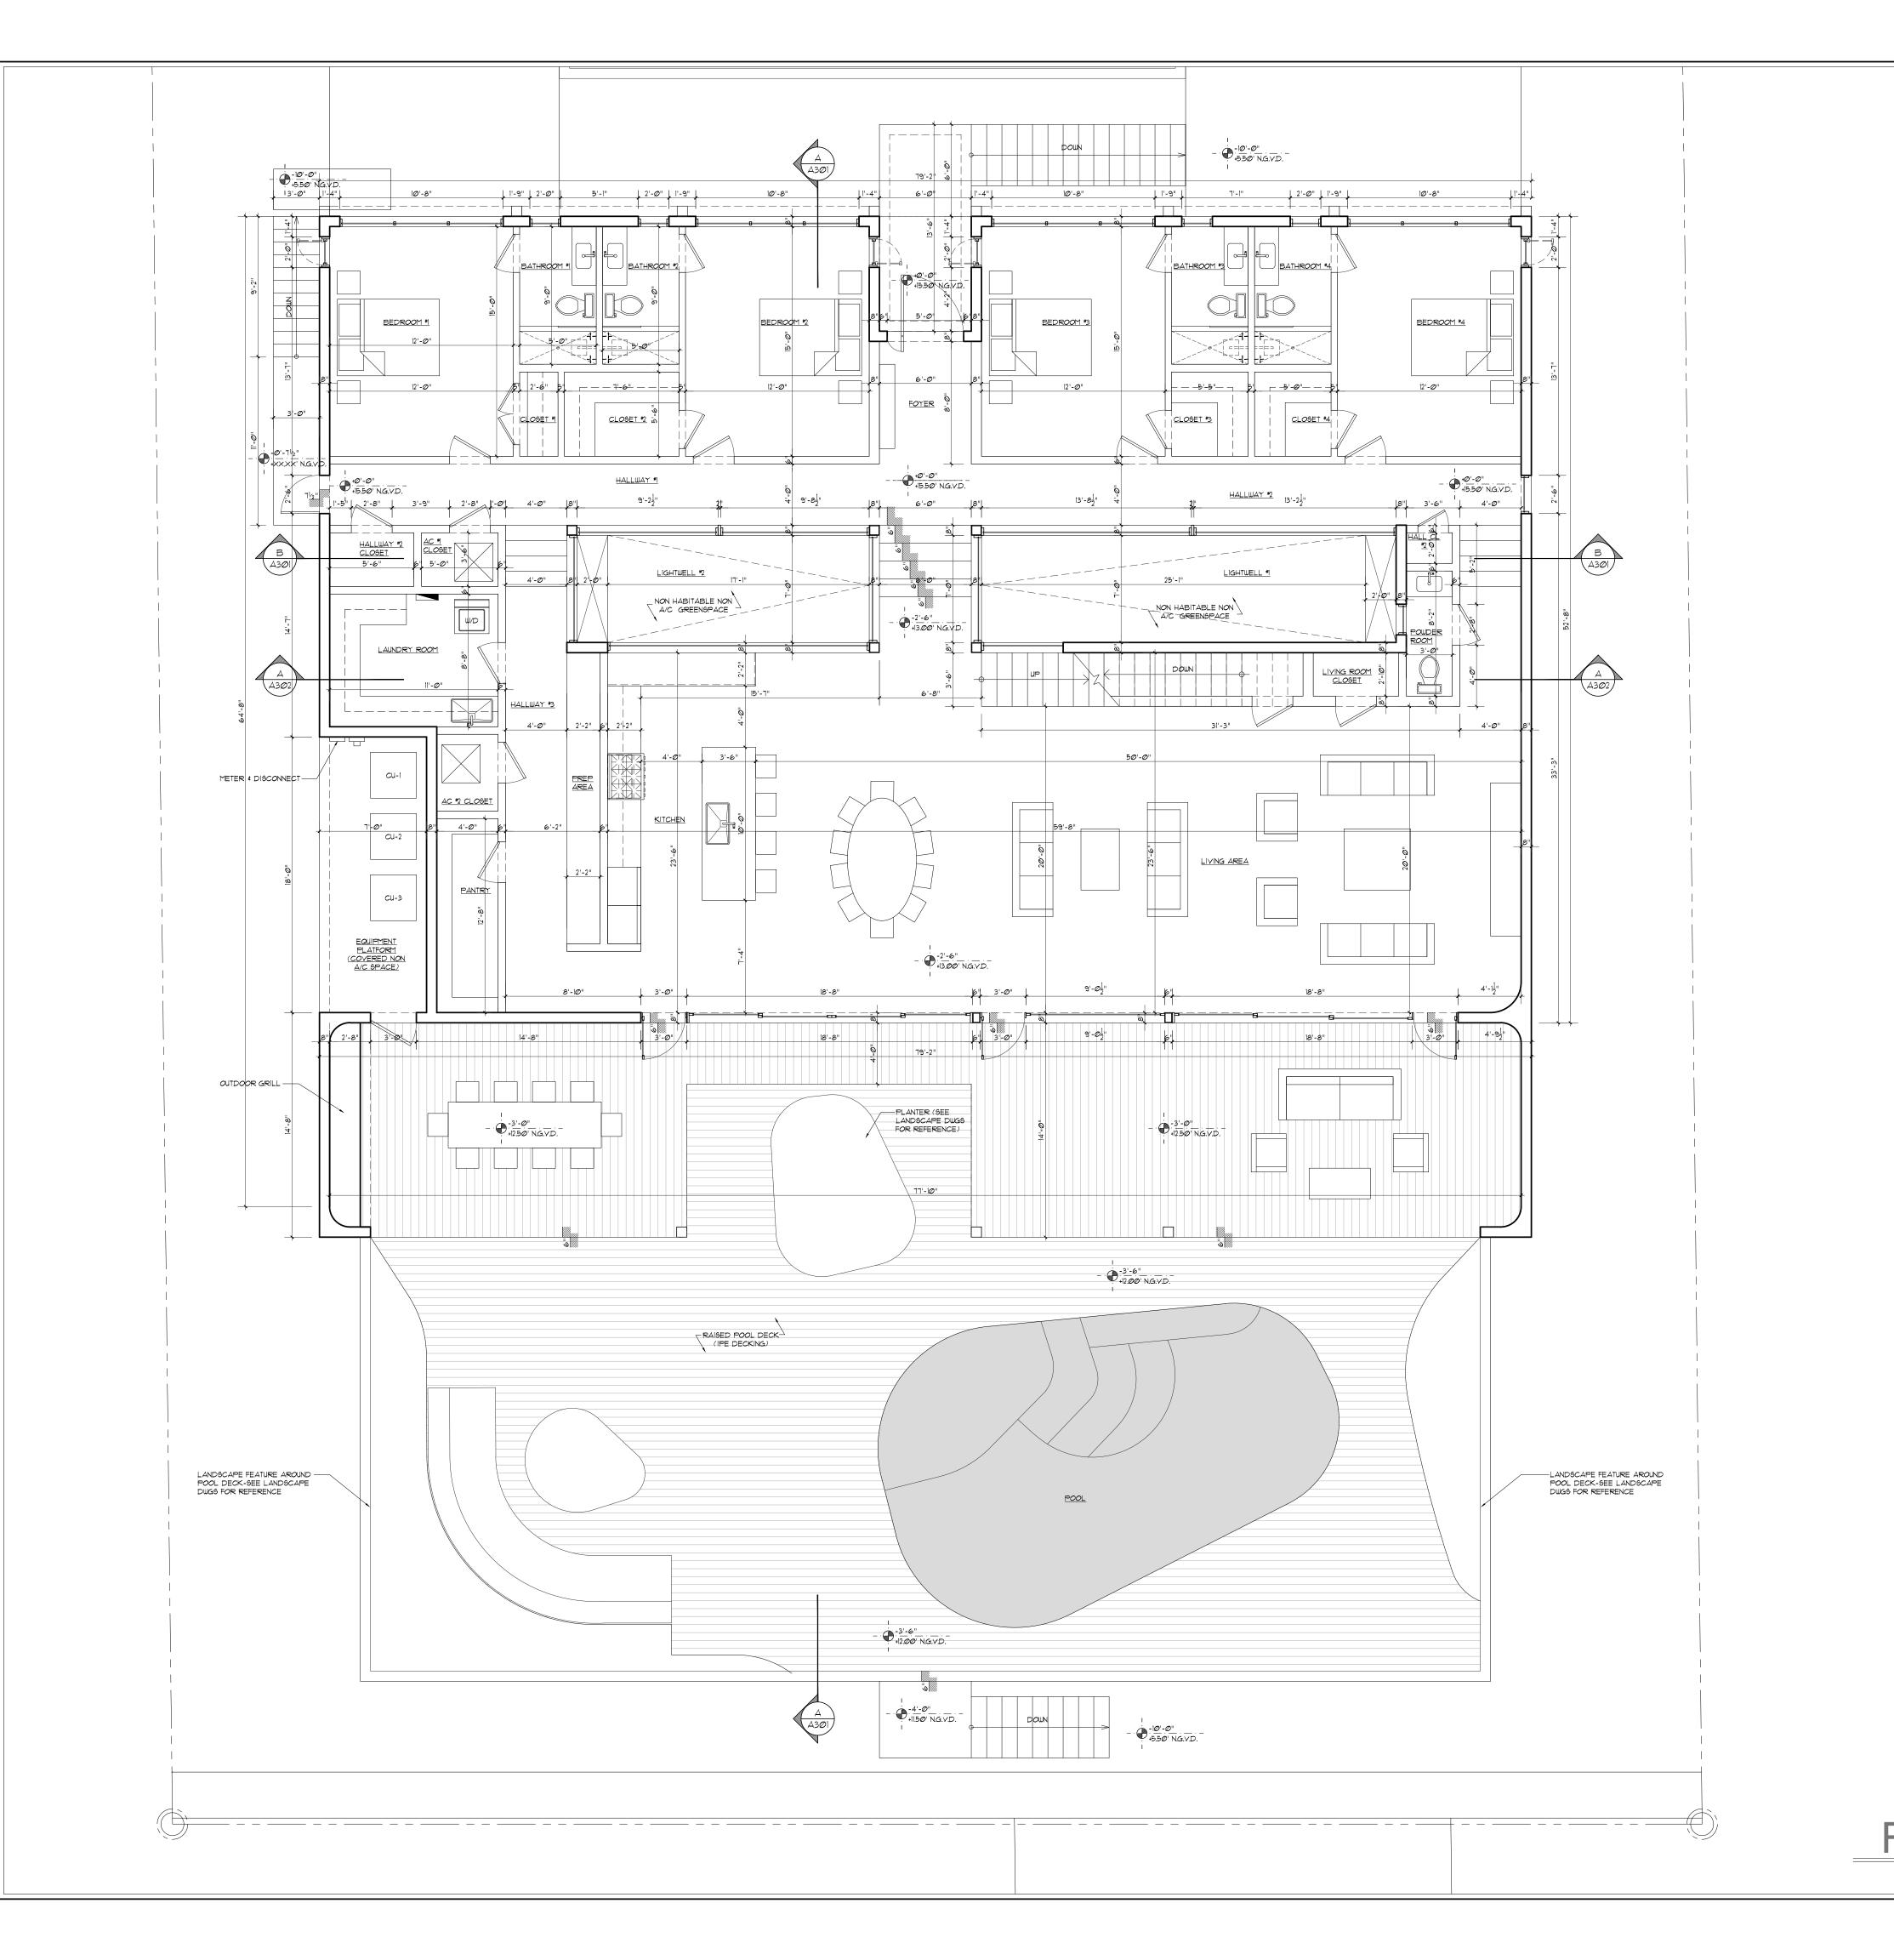

# CAPO RESIDENCE

6860 SUNRISE COURT MIAMI, FL 33133

| DOCUMENTS INCLUDED IN SUBMISSION                          |                |
|-----------------------------------------------------------|----------------|
| SINGED AND SEALED SURVEY (UP TO DATE)                     |                |
| HISTORICAL LETTER                                         |                |
| AFFIDAVIT AND STATEMENT LETTER                            |                |
| DRAWING TITLE - GENERAL  COVER + INDEX OF DRAWINGS        | C 001          |
| DRAWING TITLE - LANDSCAPE                                 | G-001          |
| COVER PAGE                                                | 1              |
| SITE PLAN AND LANDSCAPE GRADING PLAN                      | 2              |
| TREE DISPOSITION PLAN AND SCHEDULE                        | 3              |
| CANOPY PLAN                                               | 4              |
| UNDERSTORY PLAN                                           | 5              |
| LIGHTWELL PLAN                                            | 6              |
| ROOF PLANTING PLAN                                        | 7              |
| FRONT ELEVATION                                           | 8              |
| BACK ELEVATION                                            | 9              |
| SECTION NORTH-SOUTH                                       | 10             |
| SECTION WEST-EAST ENTRY                                   | 11             |
| SECTION WEST-EAST POOL                                    | 12             |
| DRAWING TITLE - ARCHITECTURAL                             |                |
| SITE PLAN                                                 | A-101          |
| EXISTING/DEMO PLAN                                        | A-1Ø2          |
| PROPOSED GROUND FLOOR PLAN                                | A-1Ø3          |
| PROPOSED FIRST FLOOR PLAN                                 | A-104          |
| PROPOSED SECOND FLOOR PLAN                                | A-105          |
| PROPOSED ROOF PLAN                                        | A-106          |
| ELEVATIONS                                                | A-2ØI          |
| ELEVATIONS                                                | A-2Ø2          |
| BUILDING SECTIONS                                         | A-3Ø1          |
| BUILDING SECTIONS                                         | A-3Ø2          |
| ZONING DIAGRAMS                                           | A-601          |
| FRONT RENDERING                                           | A-9Ø1          |
| REAR RENDERING                                            | A-9Ø2          |
| SUBJECT PROPERTY PHOTOS                                   | A-9Ø3          |
| SUBJECT PROPERTY PHOTOS                                   | A-9Ø4          |
| NEIGHBORING STRUCTURES PHOTOS                             | A-9Ø5          |
| NEIGHBORING STRUCTURES PHOTOS NEIGHBORHOOD DESIGN CONTEXT | A-906<br>A-907 |