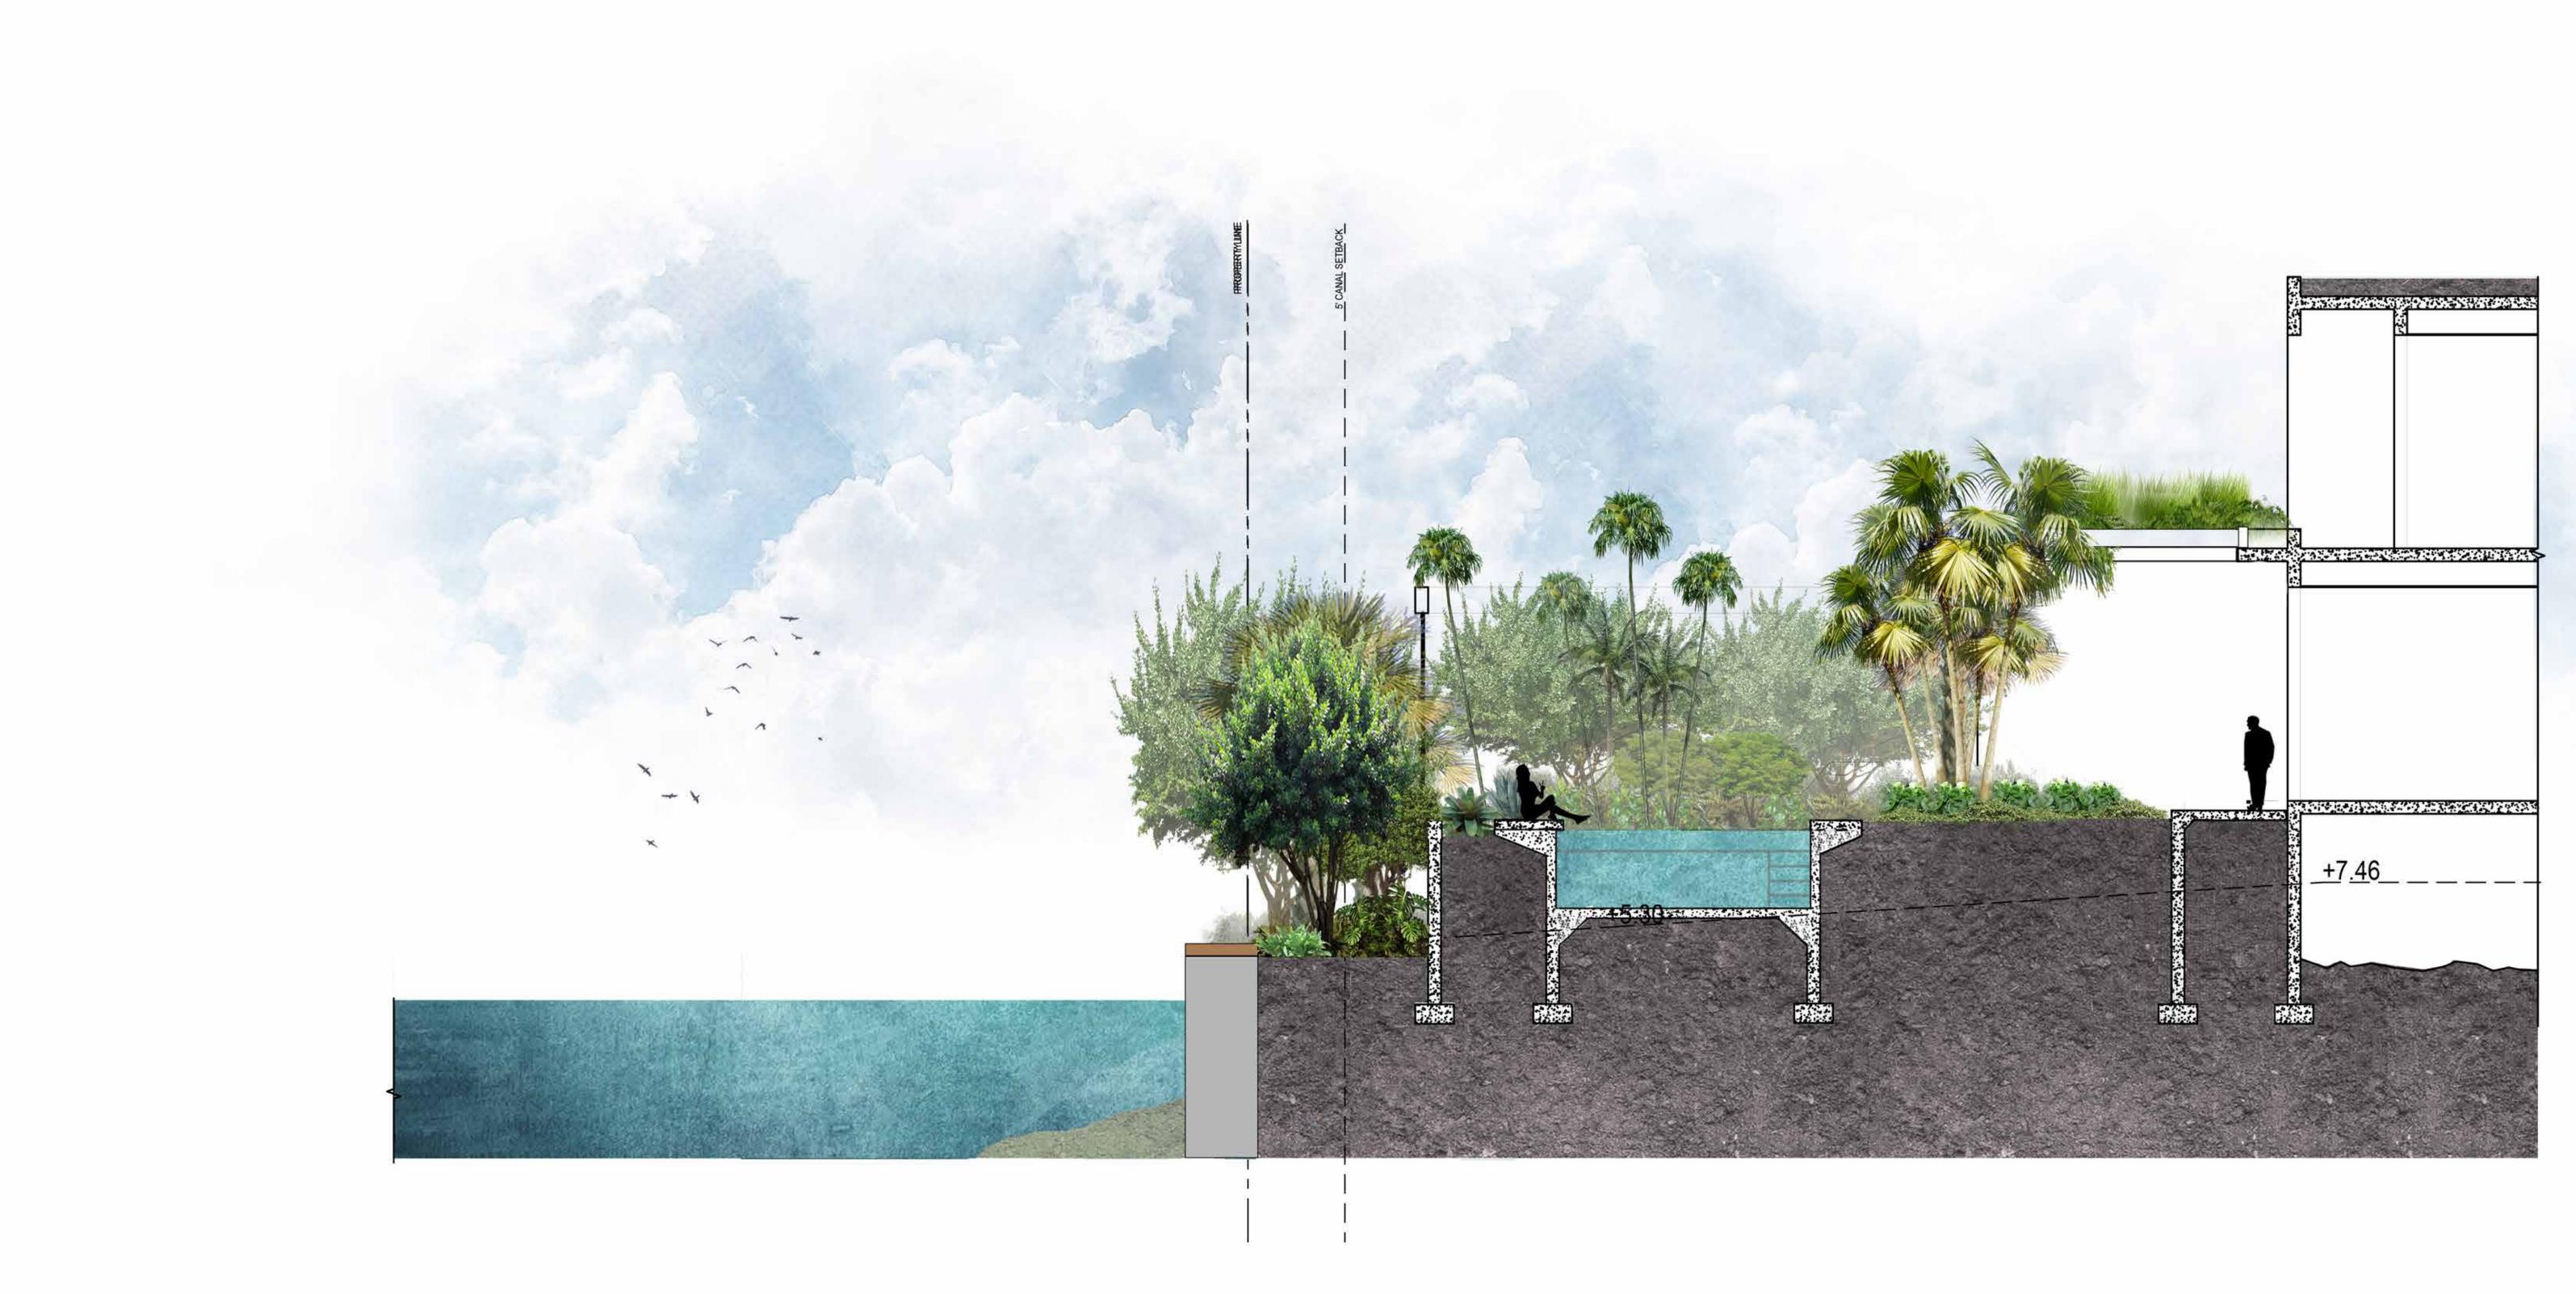

### BUILDING SECTION (A)

SCALE: 3/16" = 1'-0"

BUILDING SECTION (B)

SCALE: 3/16" = 1'-0"

BUILDING SECTION (A)

SCALE: 3/16" = 1'-0"