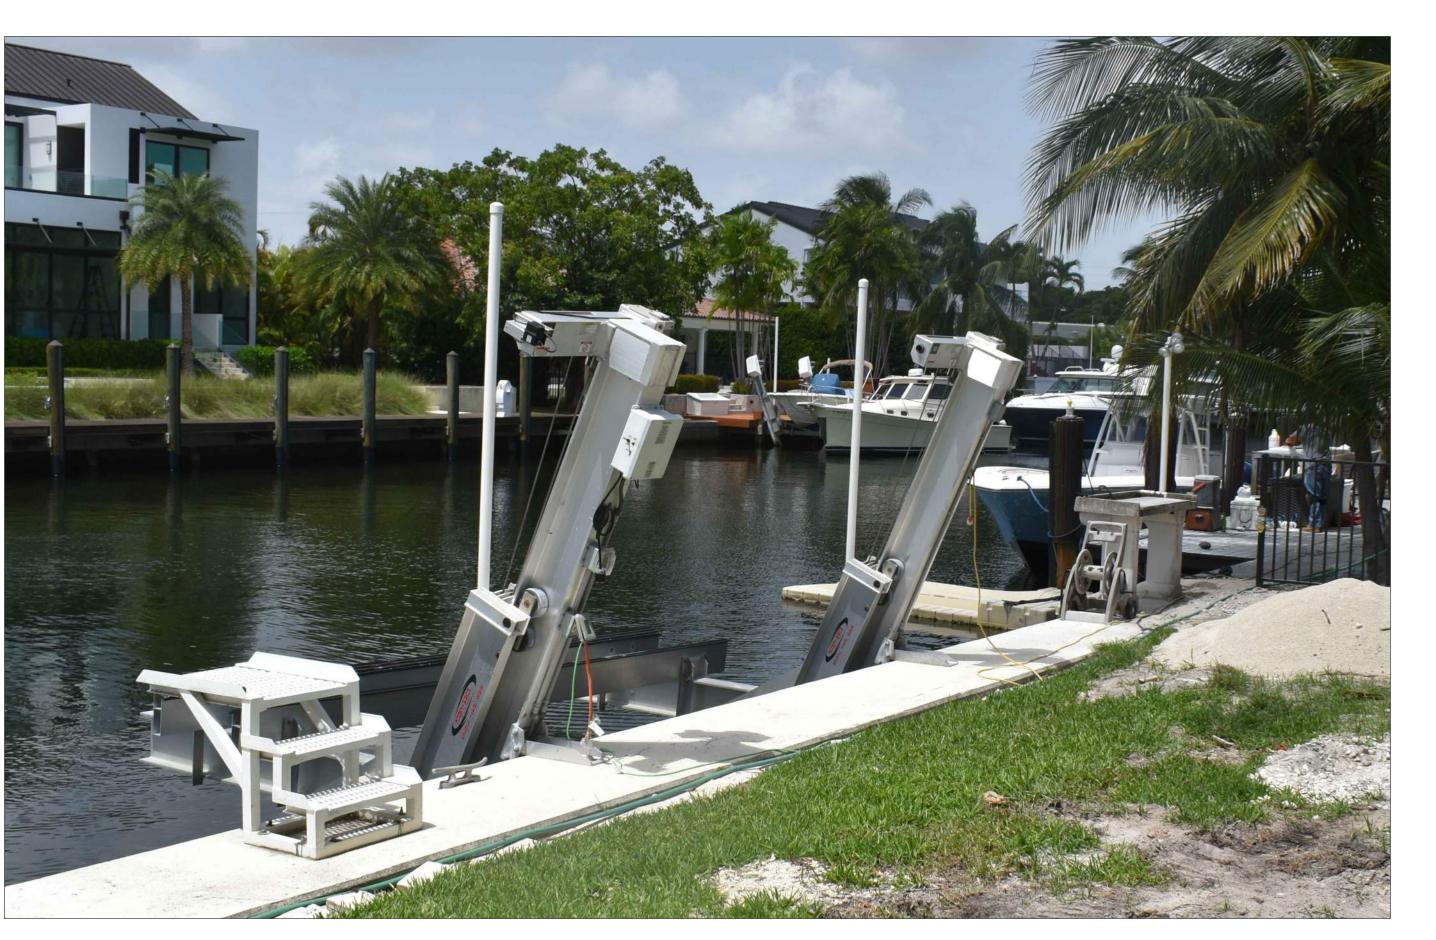

THE CONTRACTOR SHALL CHECK AND VERIFY ALL DIMENSION: OF THE JOBS AND BE RESPONSIBLE FOR THE SAME, REPORTIN ANY DISCREPANCIES TO THE ARCHITECT BEFORE COMMENCIN WORK. DRAWINGS NOT TO BE SCALED.

SUBJECT PROPERTY EXISTING BOAT LIFT