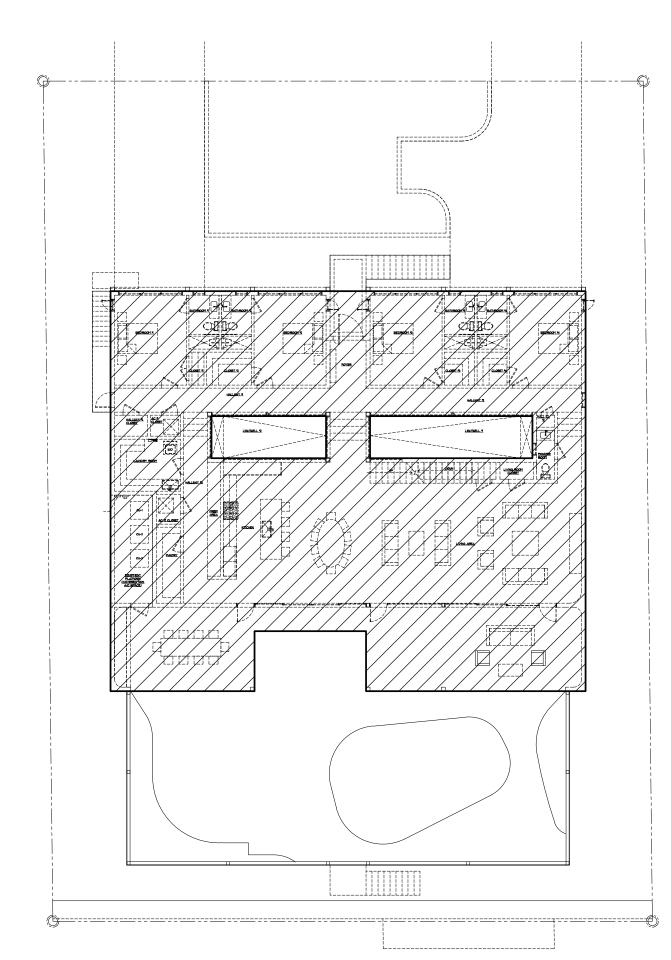

### FLOOR AREA RATIO PROVIDED REQUIRED LOT AREA 5,000 SF X .48 = 2,400 SF 5,000 SF X .35 = 1,150 SF 4,000 SF X .35 = 1,400 SF TOTAL FLOOR AREA ALLOWED IS 2,400 + 1,750 + 1,400 = 5,500 SF. FIRST FLOOR AREA (EXLUDING EXT. WALLS) = 3,402 SF. SECOND FLOOR AREA (EXLUDING EXT. WALLS) = 1,468 SF. GARAGE (EXLUDING EXT. WALLS) = 531 SF. TOTAL FLOOR AREA PROVIDED IS 3,402 + 1,468 + 476 = 5,346 SF. 5,350 SF. MAX