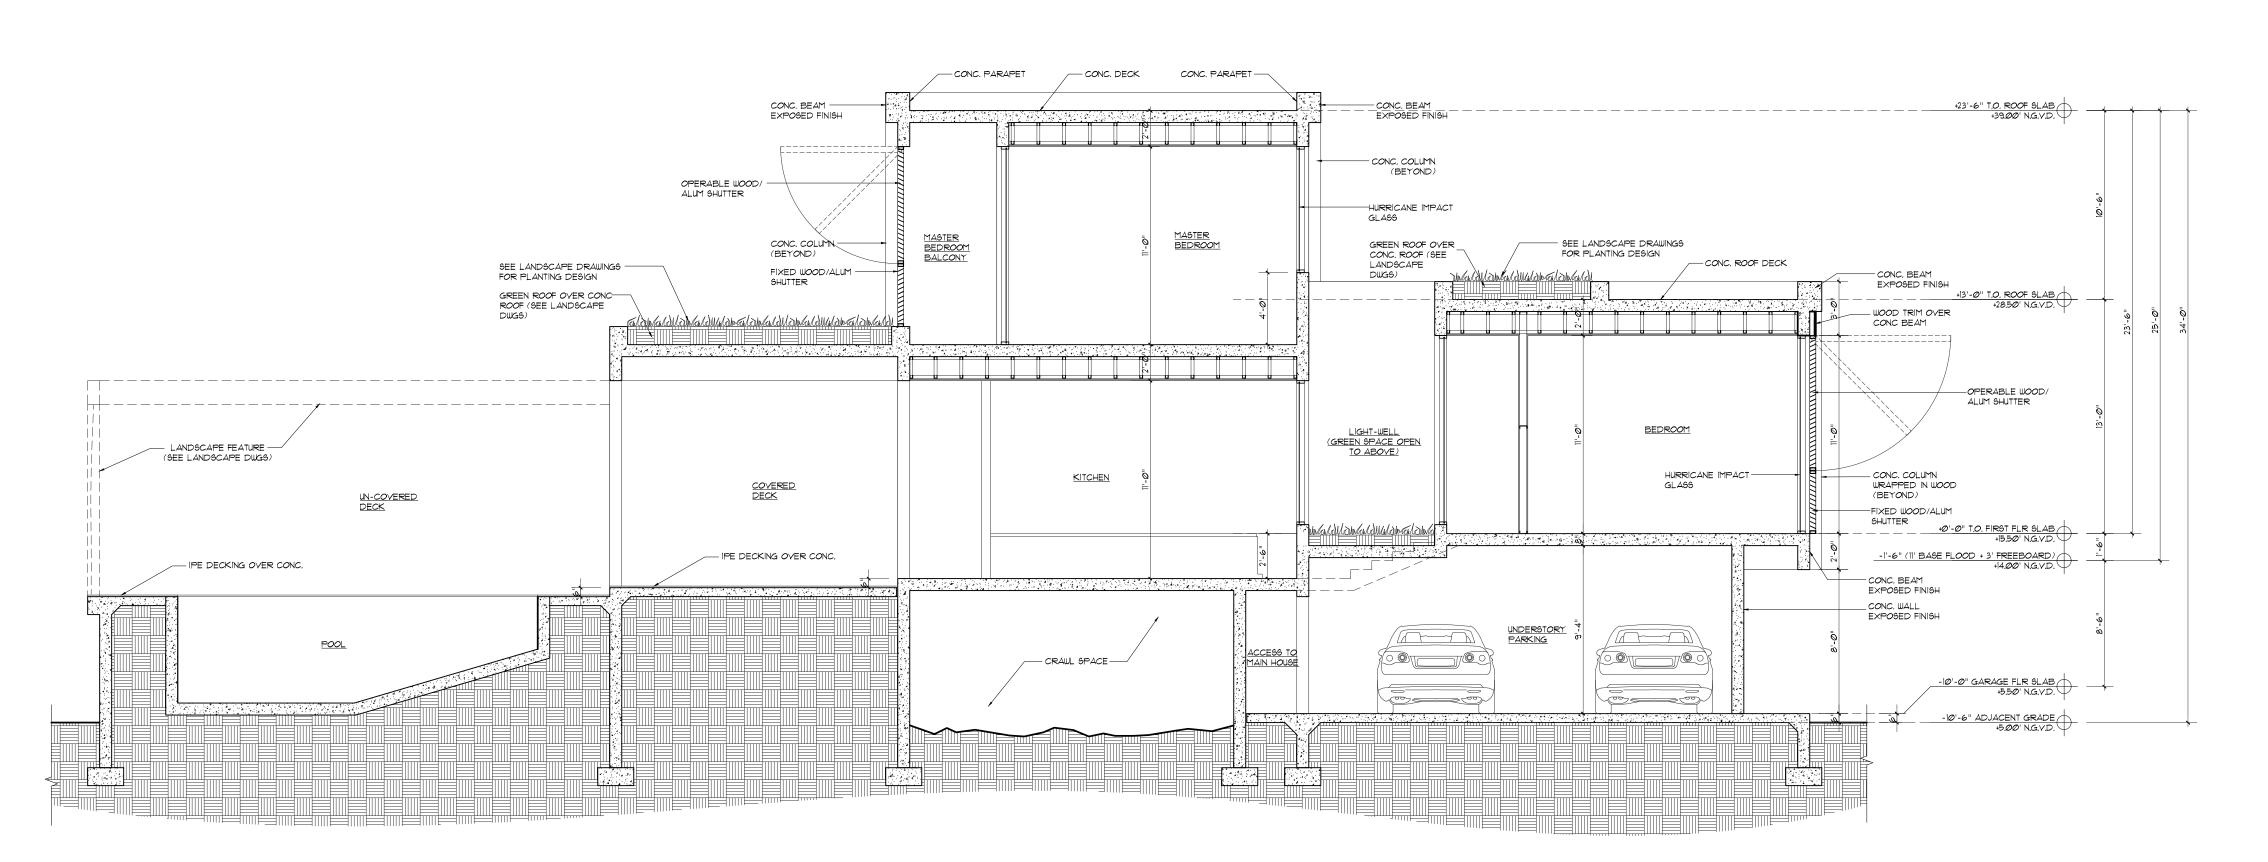

### BUILDING SECTION (A)

SCALE: 3/16" = 1'-0"

BUILDING SECTION (B)

SCALE: 3/16" = 1'-0"

BUILDING SECTION (A)

SCALE: 3/16" = 1'-0"