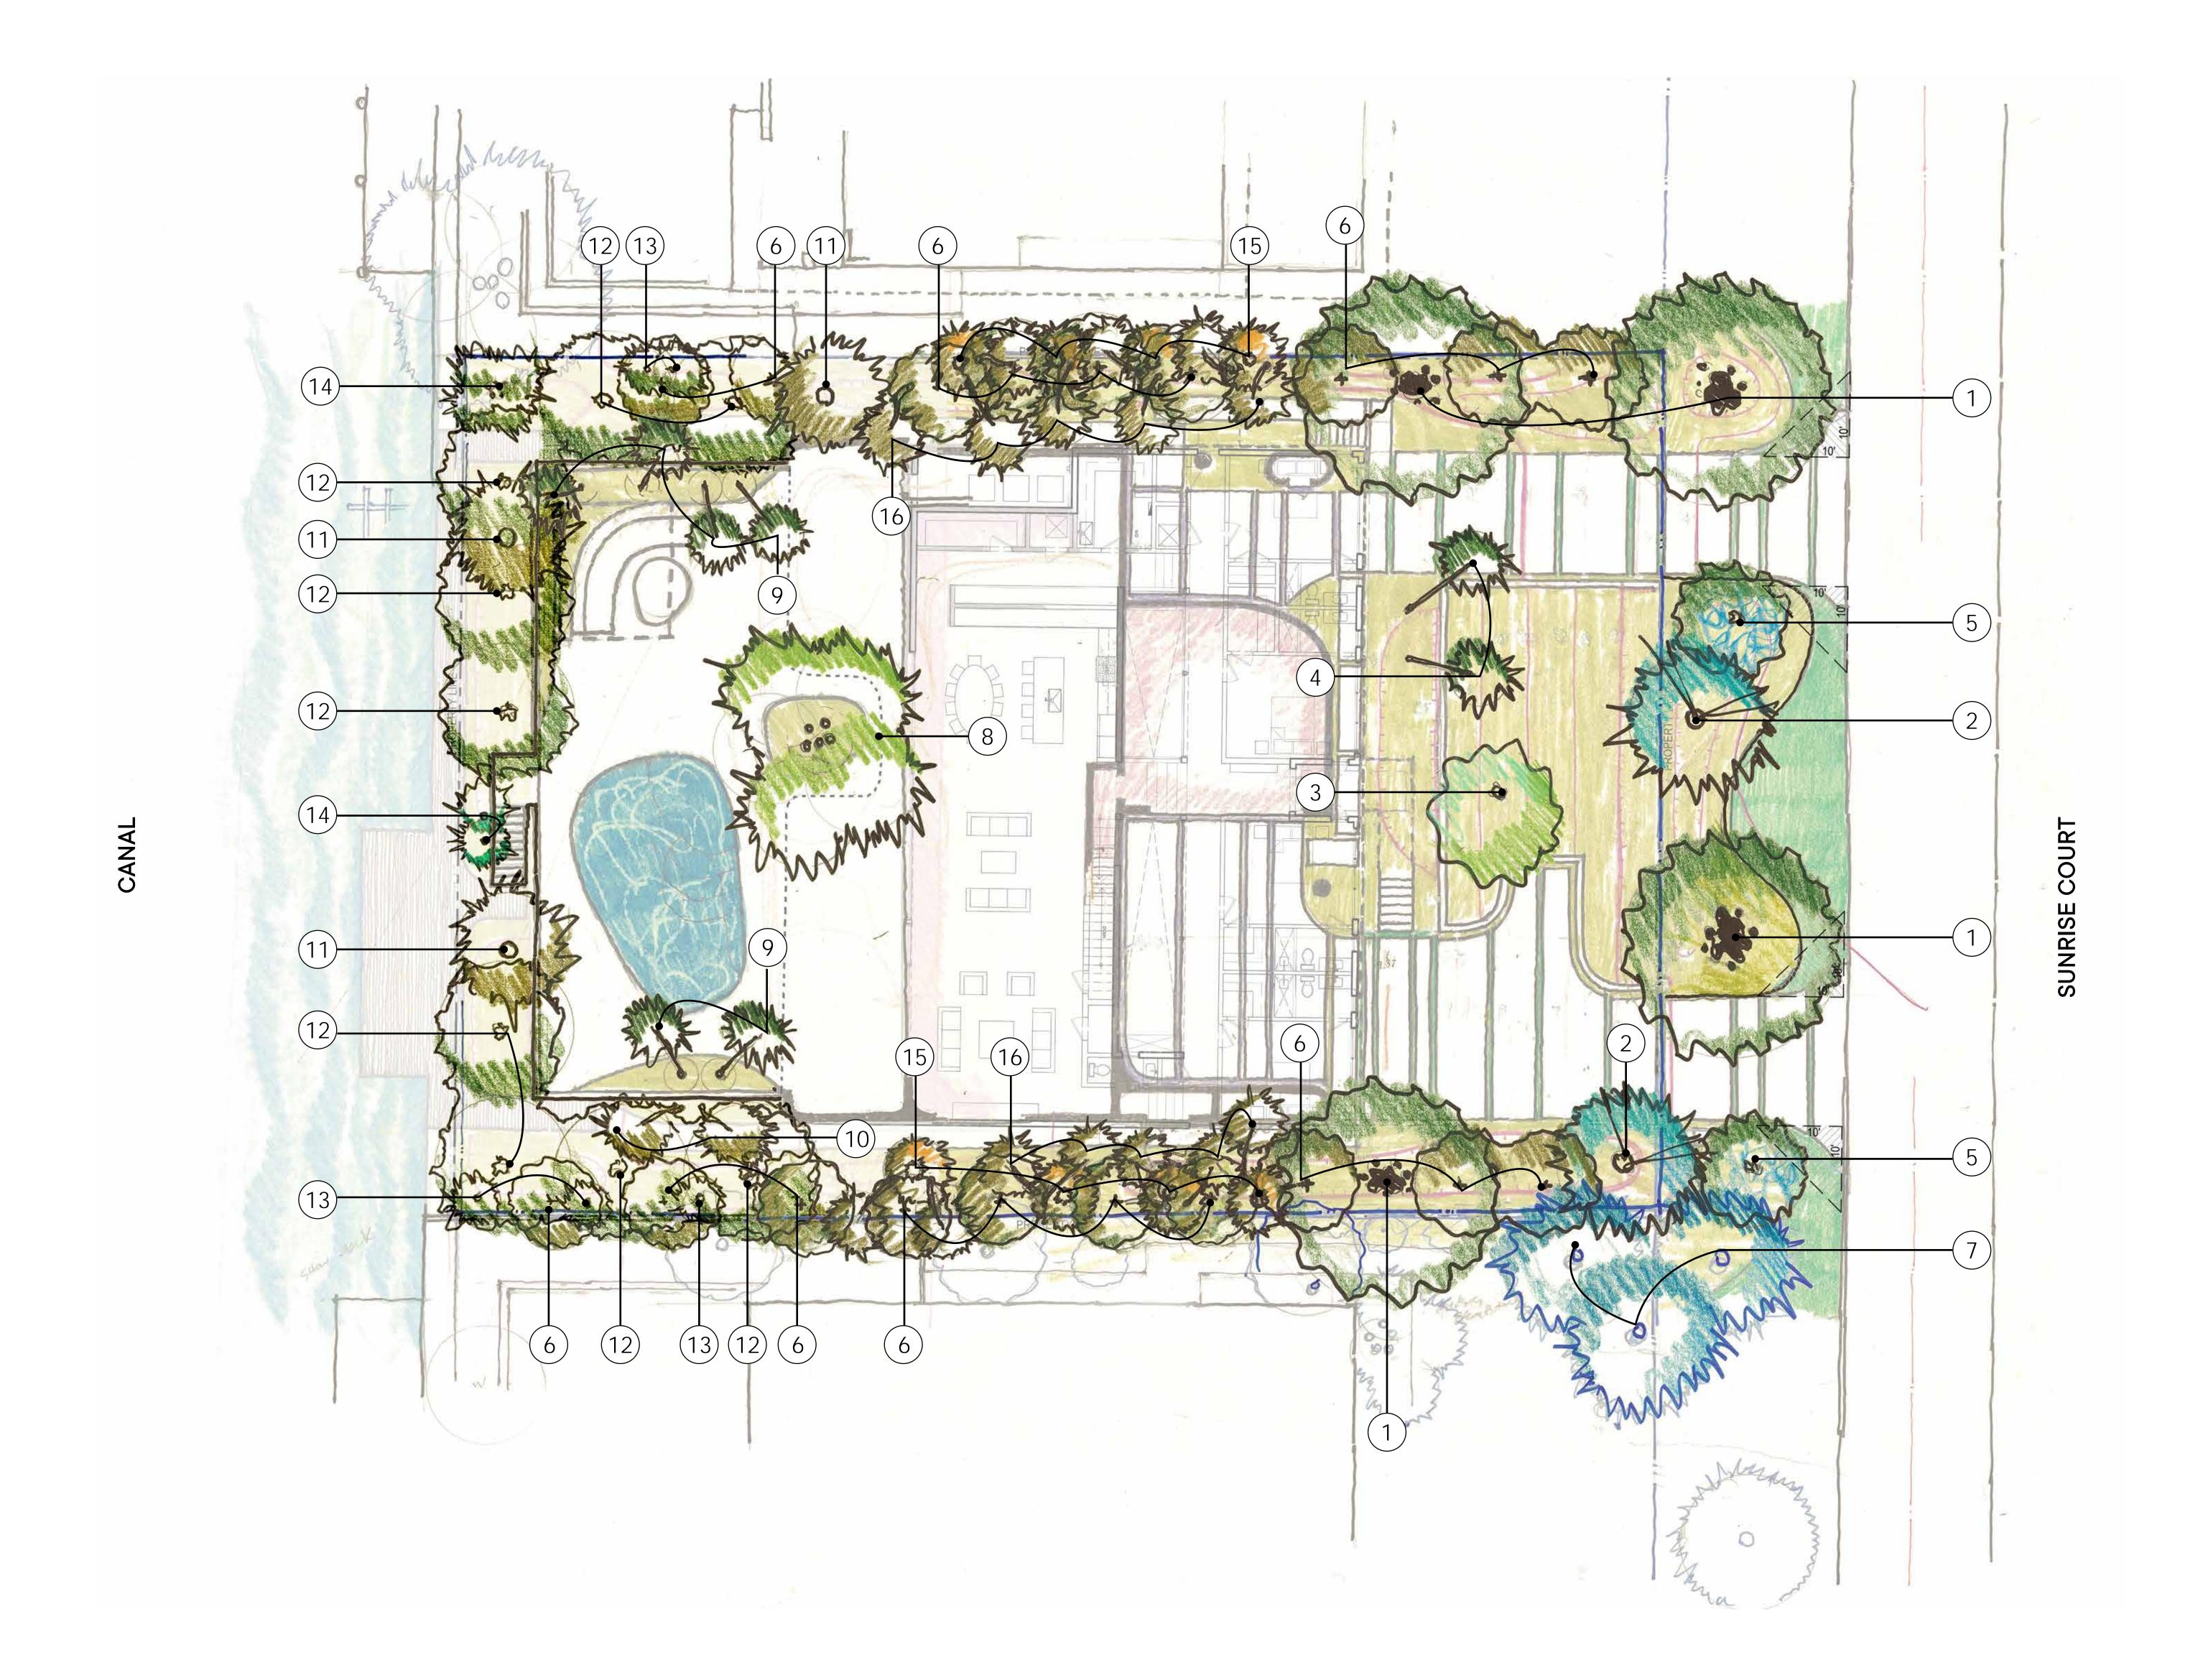

#### Labels:

- 1. Clusia rosea Autograph Tree Specimens
- 2. Copernicia fallaense
- 3. Chloroleucon tortum Brazilian Rain Tree
- 4. Thrinax radiata Florida Thatch Palm
- 5. Guiacum sanctum Lignum Vitae
- 6. Miscellaneous Understory Trees TBD
- 7. Existing Royal Palms on Neighbor's Property
- 8. Specimen Palm or Tree
- 9. Tall Coccothrinax sp. or Thrinax radiata Palms
- 10. Thrinax radiata Green Thatch Palm -Character Specimen
- 11. Sabal causiarum Cuban Sabal Palm
- 12. Conocarpus erectus Green Buttonwood
- 13. Heterospathe elata Sagisi Palm 21'-25' CT
- 14. Coccothrinax sp. Specimen
- 15. Sabal palmetto Sabal Palm Booted, 16'–20' trunk HT, Staggered heights
- 16. Sabal palmetto Sabal Palm Character, 25'-35' WD

#### Legend:

- 1. Philodendron 'Burle Marx'
- 2. Tripsacum floridana Gamma Grass
- 3. *Mimosa strigillosa* Sunshine Mimosa
- 4. Miscellaneous Native Ferns and Ground Covers TBD 5. Farfugium japonicum - Leopard Plant
- 6. Pilea glauca
- 7. Neomarica caerulea Giant Apostle's Iris
- 8. Miscellaneous Understory Shrubs TBD
- 9. Miscellaneous Low Understory Shrubs TBD
- 10. Specimen Climbing Aroid
- 11. Understory Palms
- 12. Accent Aroid
- 13. Low Aroid
- 14. River Rock, Various Sizes
- 15. Sod