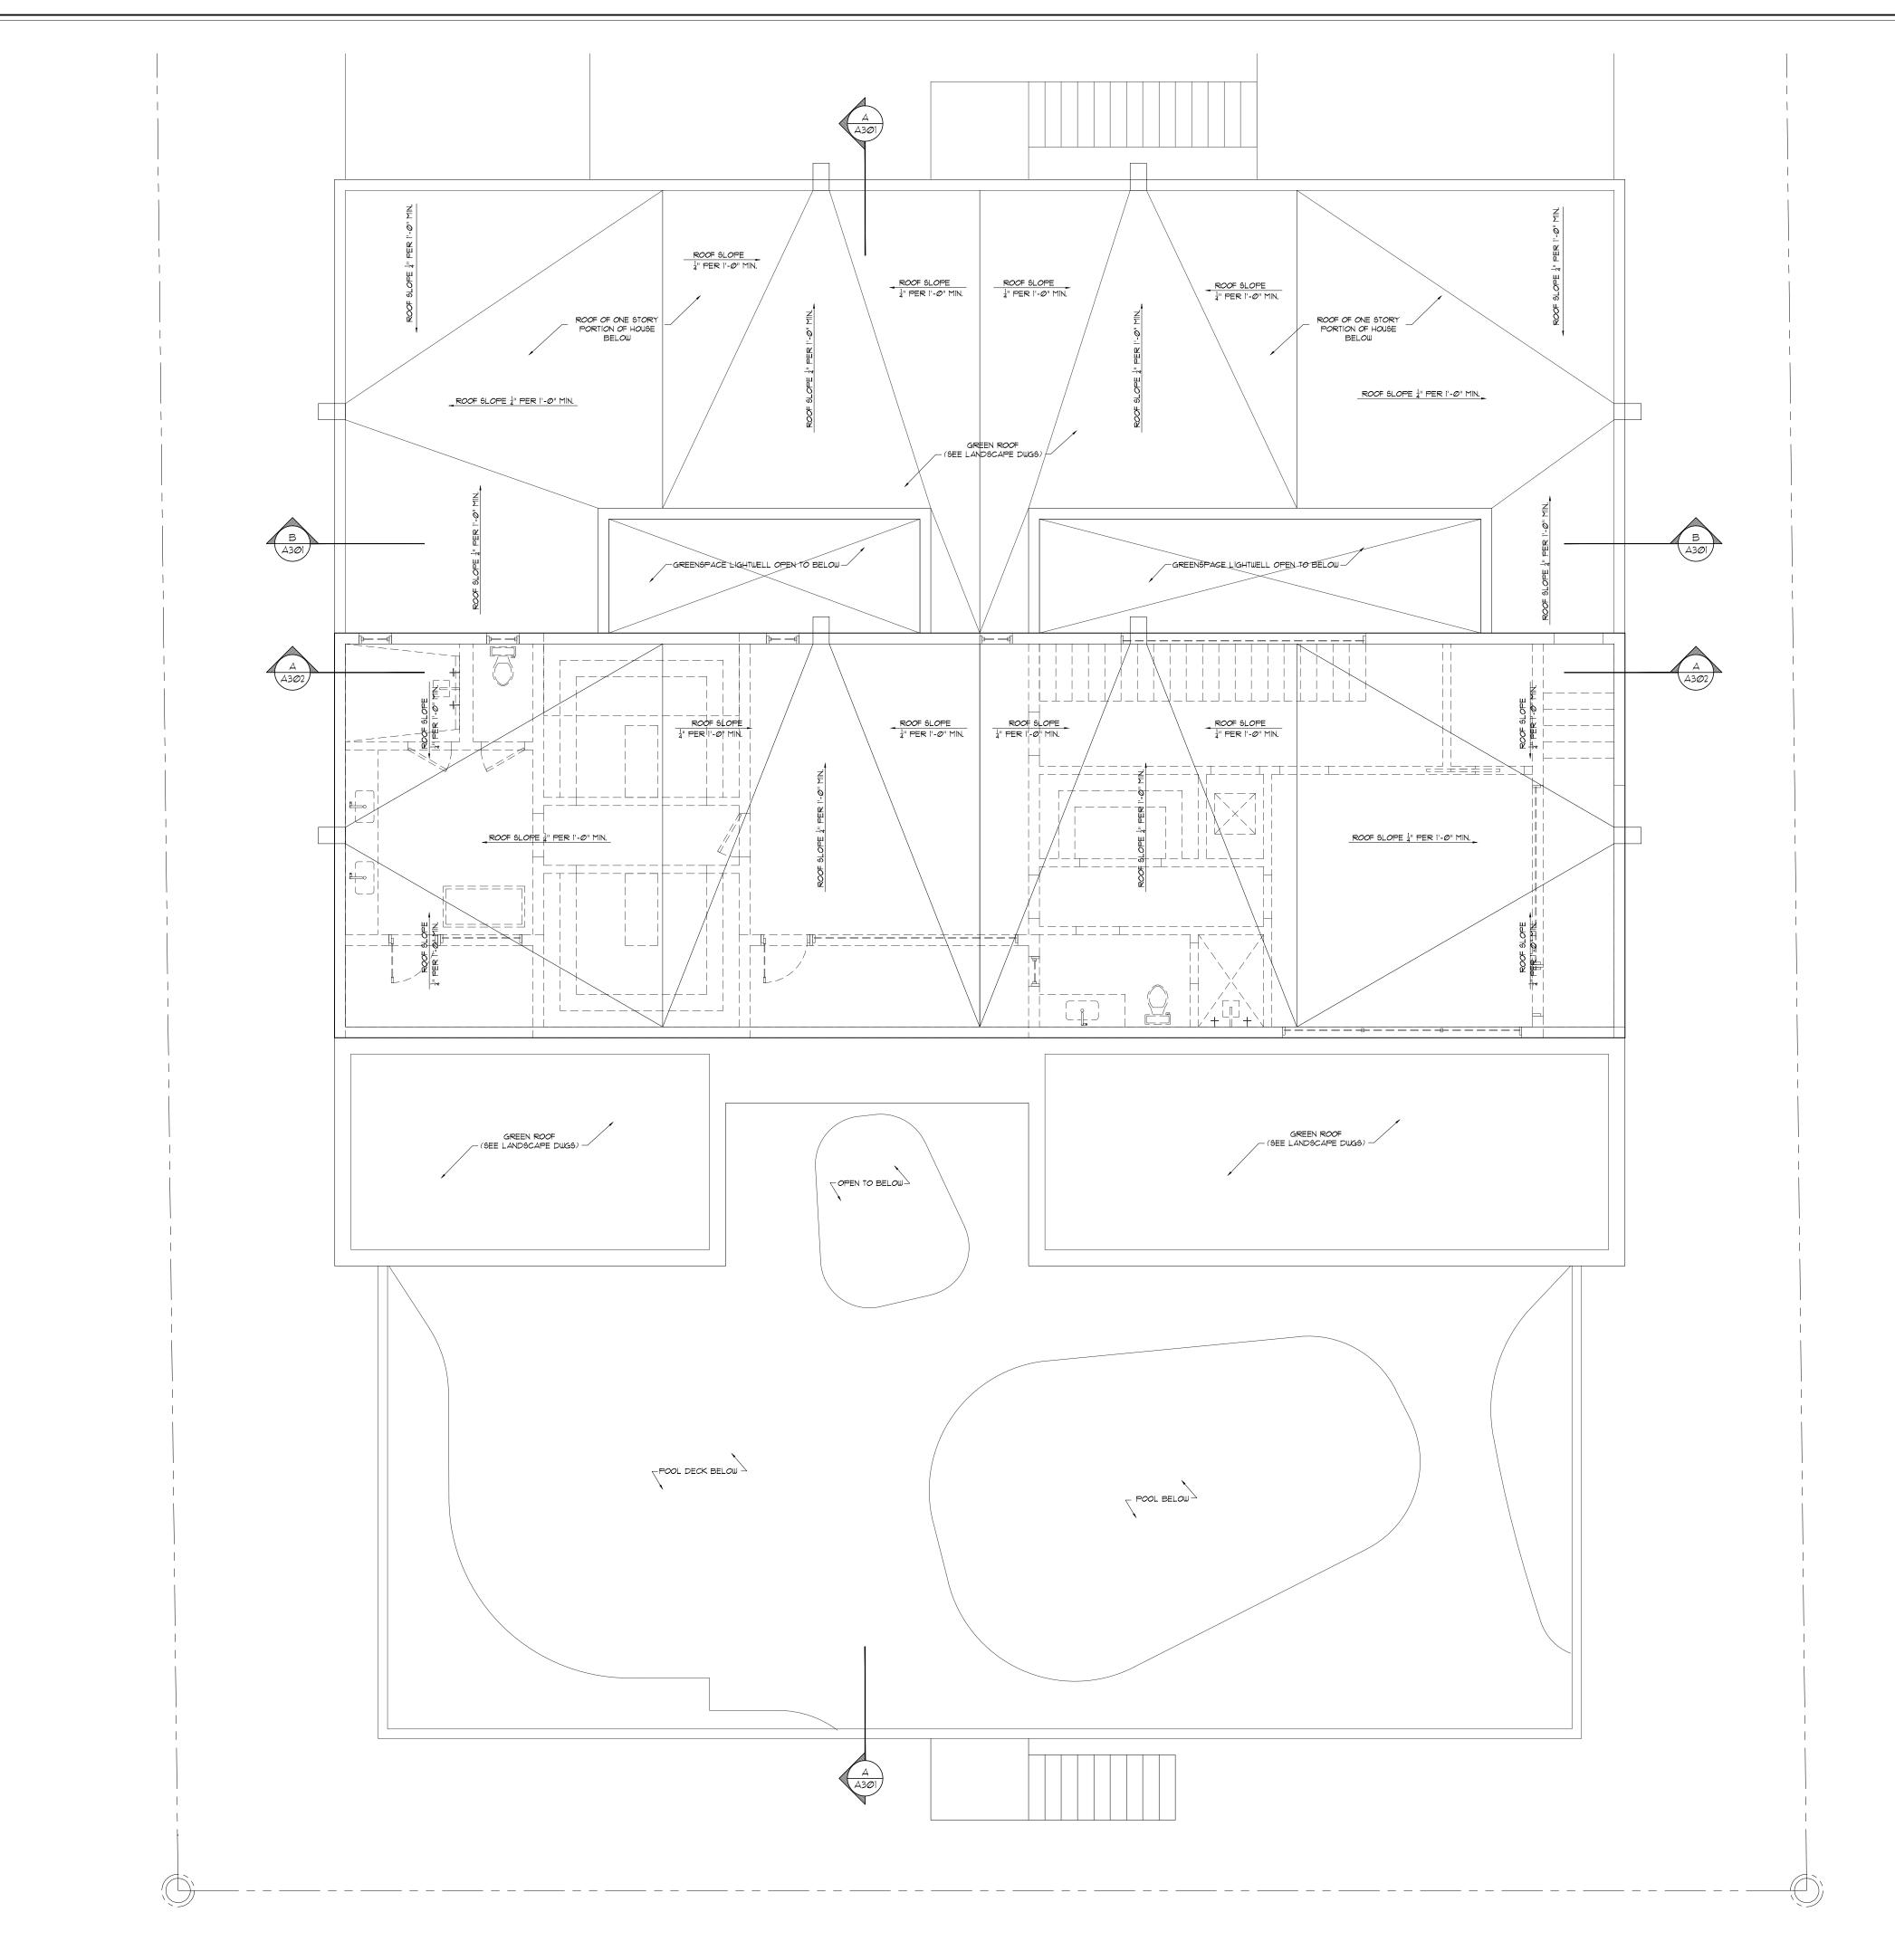

### BUILDING SECTION (A)

SCALE: 3/16" = 1'-0"

BUILDING SECTION (B)

SCALE: 3/16" = 1'-0"

BUILDING SECTION (A)

SCALE: 3/16" = 1'-0"