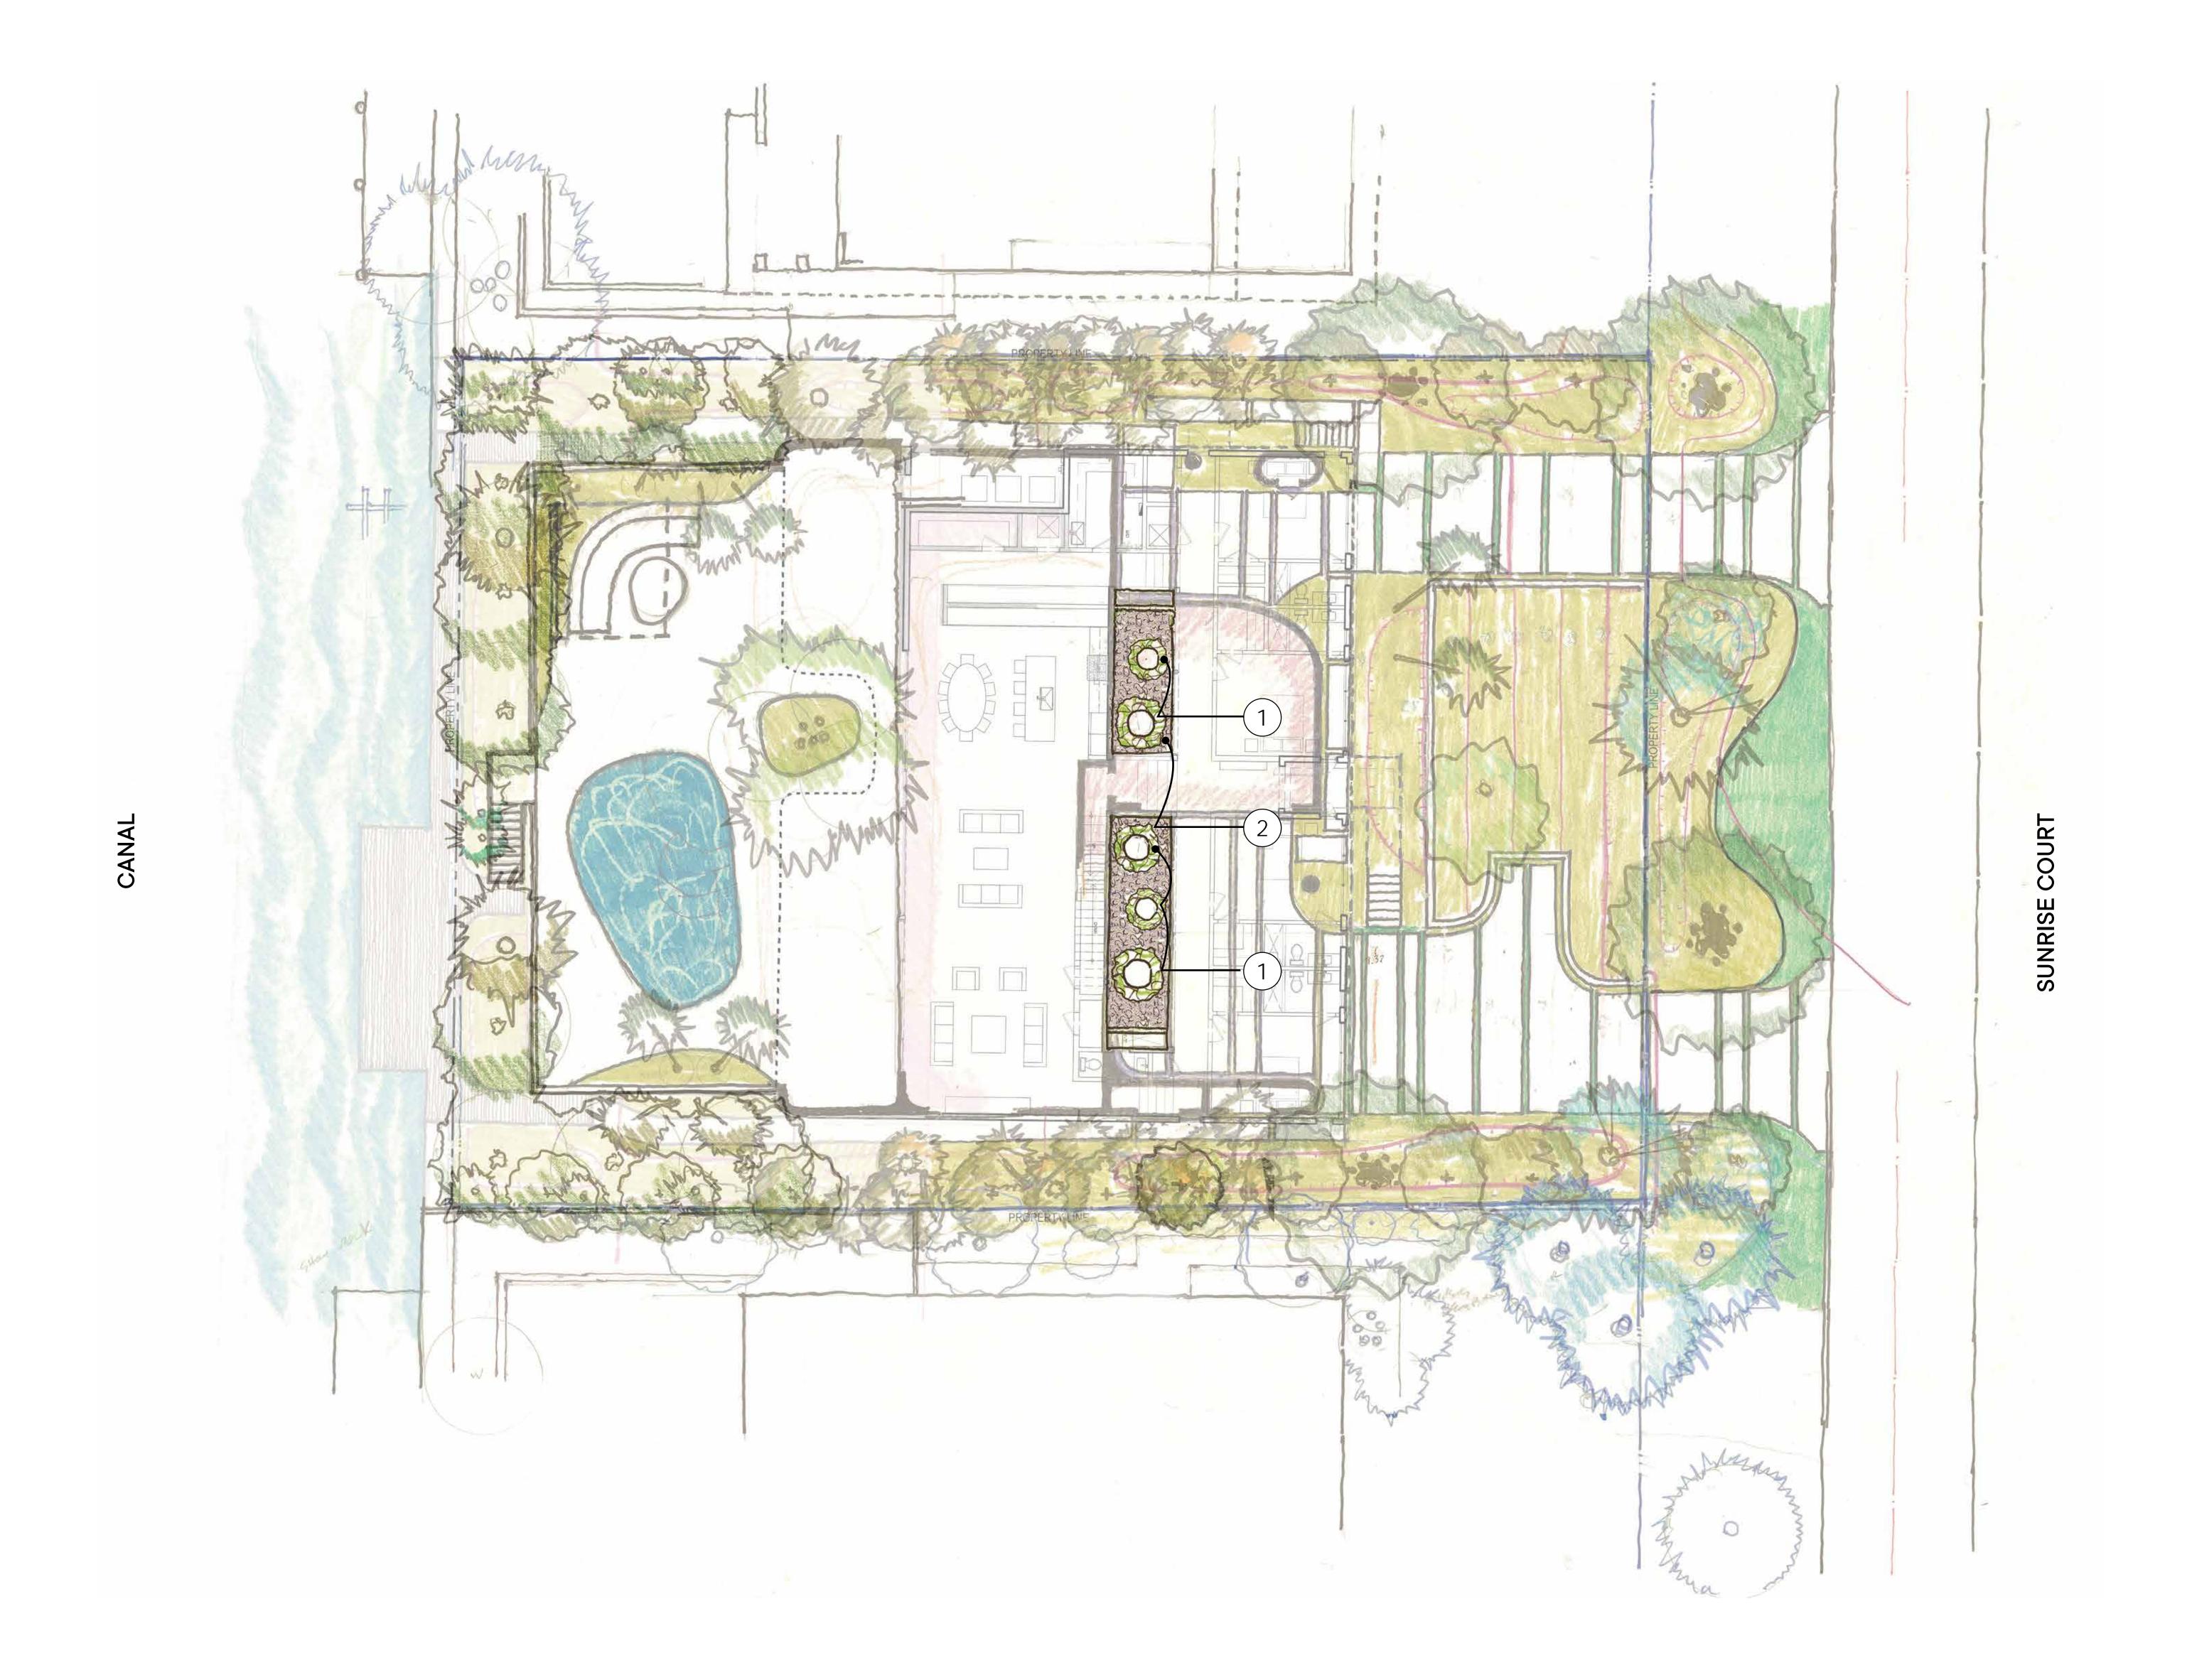

#### Labels:

- 1. Planted Columns with Ferns and Begonias
- 2. Dark Gravel or Groundcover TBD