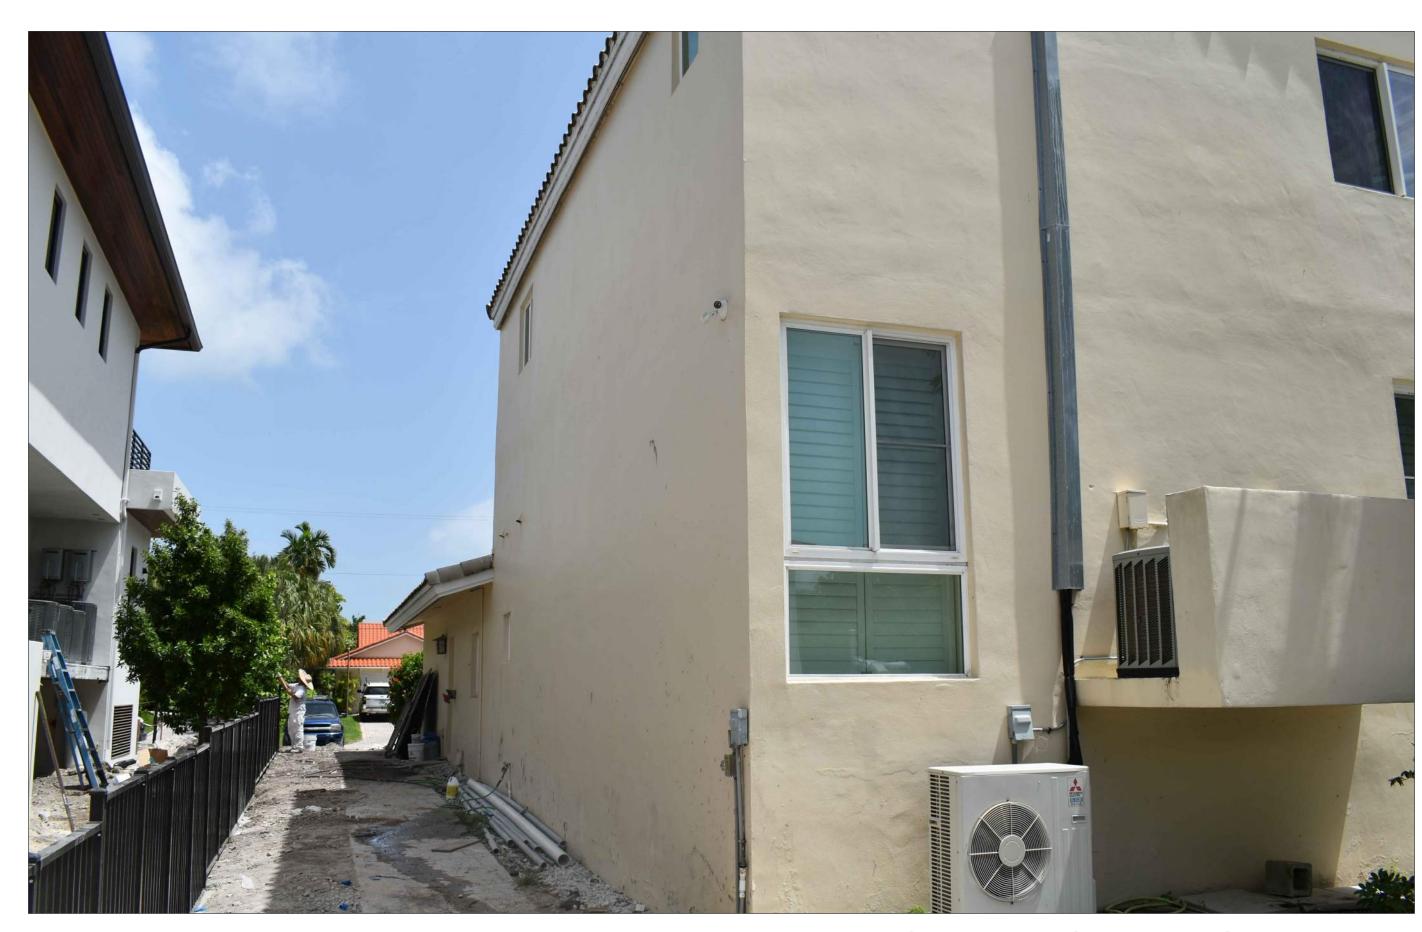

SCALE: NTS

SUBJECT PROPERTY EXISTING FRONT ELEVATION (EAST)

SUBJECT PROPERTY EXISTING REAR ELEVATION (WEST)

SUBJECT PROPERTY EXISTING SIDE ELEVATION (NORTH)

SUBJECT PROPERTY EXISTING SIDE ELEVATION (SOUTH)