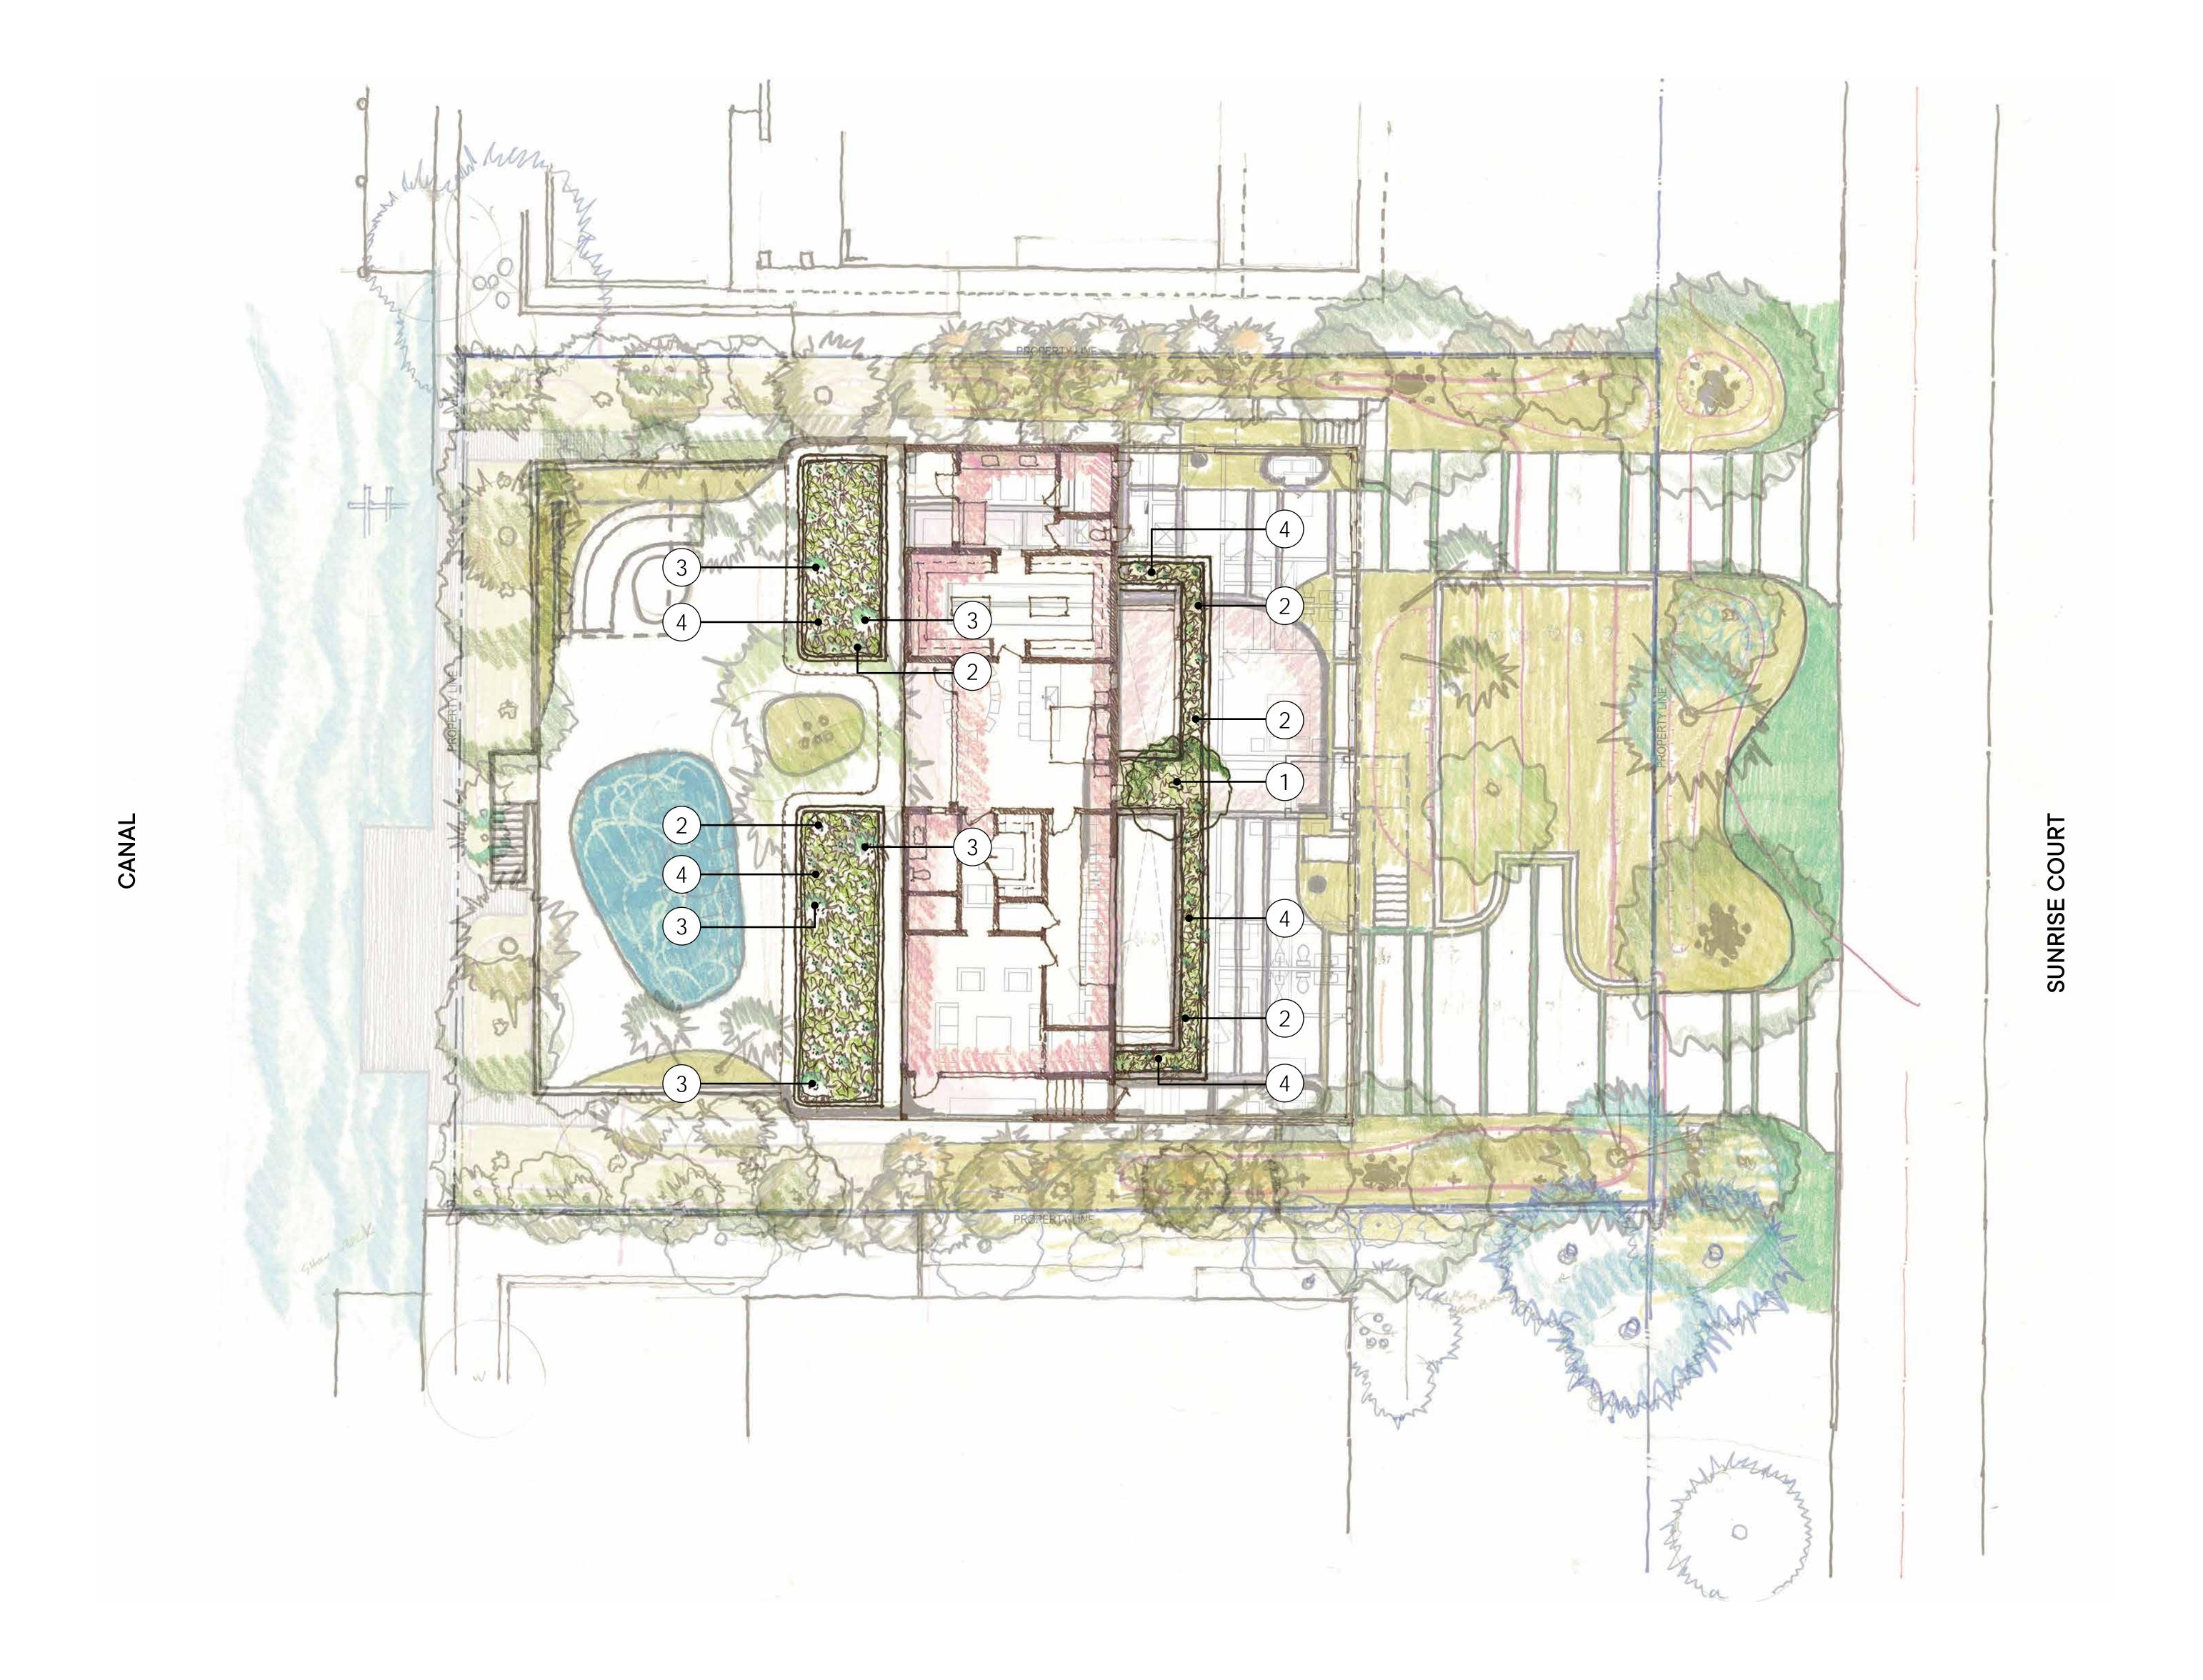

jungles

- D. Pool Deck, Wood Or Stone. One Level
- E. Wood Deck
- F. Sloped Planting Area
- G. Garden Path Coquina Shell with Soil Cement
- H. Boardwalk
- Concrete Driveway with Exposed Aggregate and **Grass Joints**
- J. Planting Area, Typ.
- K. Lawn Area

#### Labels:

- 1. Clusia rosea Autograph Tree Specimens
- 2. Copernicia fallaense
- 3. Chloroleucon tortum Brazilian Rain Tree
- 4. Thrinax radiata Florida Thatch Palm
- 5. Guiacum sanctum Lignum Vitae
- 6. Miscellaneous Understory Trees TBD
- 7. Existing Royal Palms on Neighbor's Property
- 8. Specimen Palm or Tree
- 9. Tall Coccothrinax sp. or Thrinax radiata Palms
- 10. Thrinax radiata Green Thatch Palm -Character Specimen
- 11. Sabal causiarum Cuban Sabal Palm
- 12. Conocarpus erectus Green Buttonwood
- 13. Heterospathe elata Sagisi Palm 21'-25' CT
- 14. Coccothrinax sp. Specimen
- 15. Sabal palmetto Sabal Palm Booted, 16'–20' trunk HT, Staggered heights
- 16. Sabal palmetto Sabal Palm Character, 25'-35' WD

#### Legend:

- 1. Philodendron 'Burle Marx'
- 2. Tripsacum floridana Gamma Grass
- 3. *Mimosa strigillosa* Sunshine Mimosa
- 4. Miscellaneous Native Ferns and Ground Covers TBD 5. Farfugium japonicum - Leopard Plant
- 6. Pilea glauca
- 7. Neomarica caerulea Giant Apostle's Iris
- 8. Miscellaneous Understory Shrubs TBD
- 9. Miscellaneous Low Understory Shrubs TBD
- 10. Specimen Climbing Aroid
- 11. Understory Palms
- 12. Accent Aroid
- 13. Low Aroid
- 14. River Rock, Various Sizes
- 15. Sod

#### Labels:

- 1. Planted Columns with Ferns and Begonias
- 2. Dark Gravel or Groundcover TBD

#### Labels:

- 1. Small Scale Sculptural Accent Tree
- 2. Native Grasses
- 3. Tripsacum datyloides Fakahatchee Grass
- 4. Cascading Ground Cover