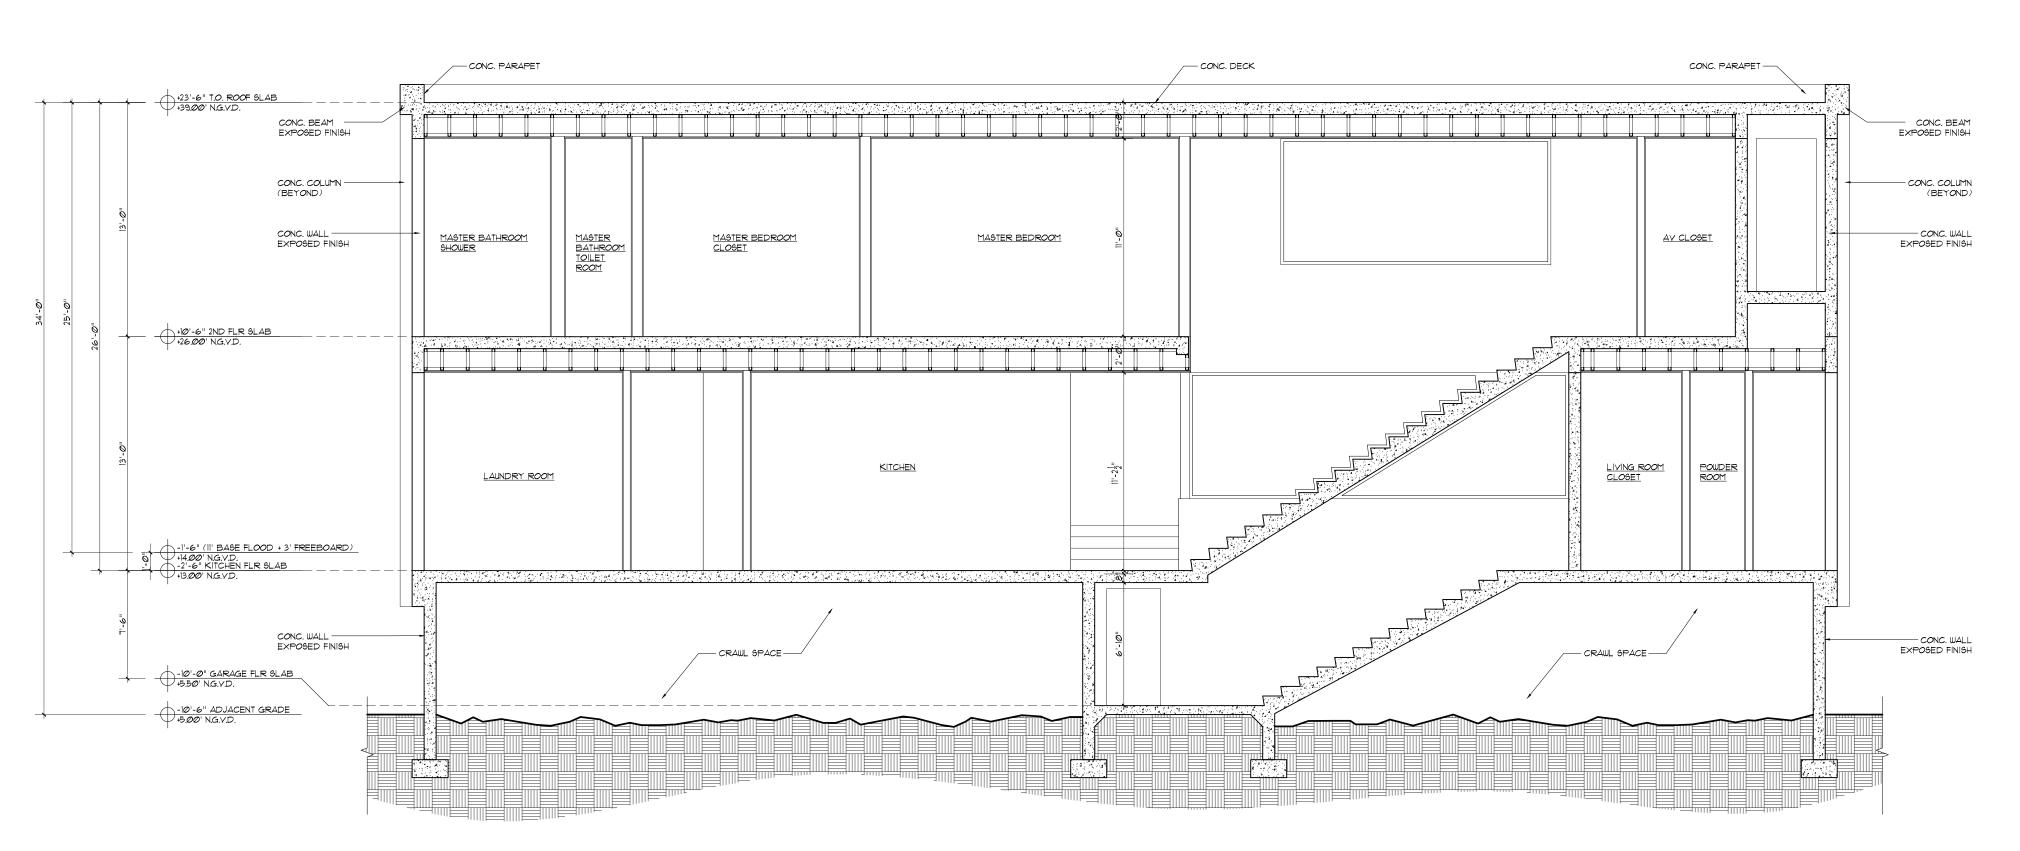

### BUILDING SECTION (A)

SCALE: 3/16" = 1'-0"

BUILDING SECTION (B)

SCALE: 3/16" = 1'-0"

BUILDING SECTION (A)

SCALE: 3/16" = 1'-0"