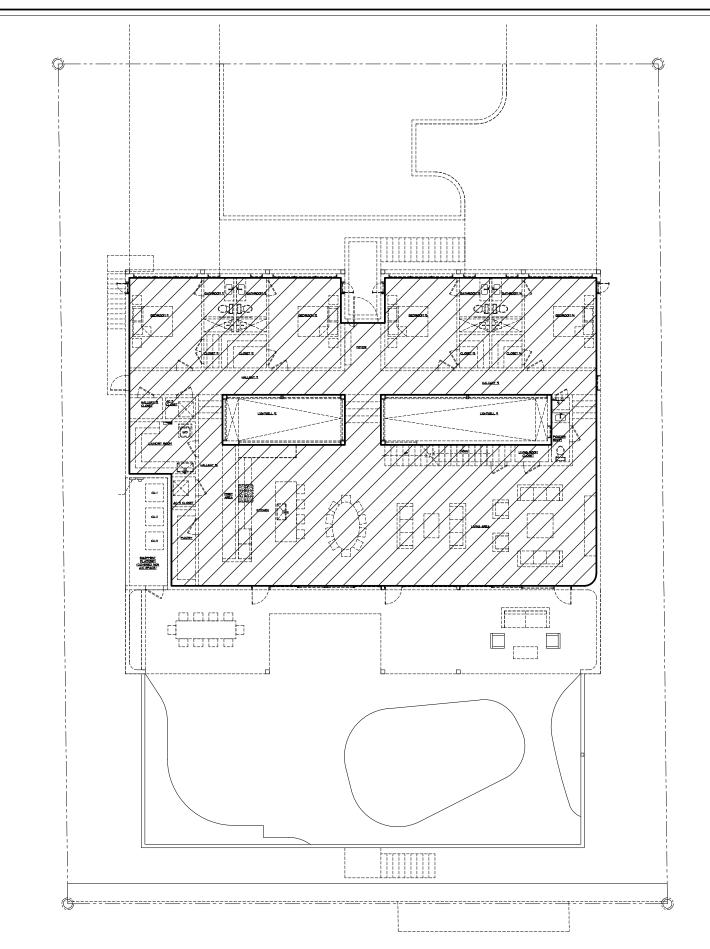

### FLOOR AREA RATIO PROVIDED REQUIRED LOT AREA 5,000 SF X .48 = 2,400 SF 5,000 SF X .35 = 1,150 SF 4,000 SF X .35 = 1,400 SF TOTAL FLOOR AREA ALLOWED IS 2,400 + 1,750 + 1,400 = 5,500 SF. FIRST FLOOR AREA (EXLUDING EXT. WALLS) = 3,402 SF. SECOND FLOOR AREA (EXLUDING EXT. WALLS) = 1,468 SF. GARAGE (EXLUDING EXT. WALLS) = 531 SF. TOTAL FLOOR AREA PROVIDED IS 3,402 + 1,468 + 476 = 5,346 SF. 5,350 SF. MAX