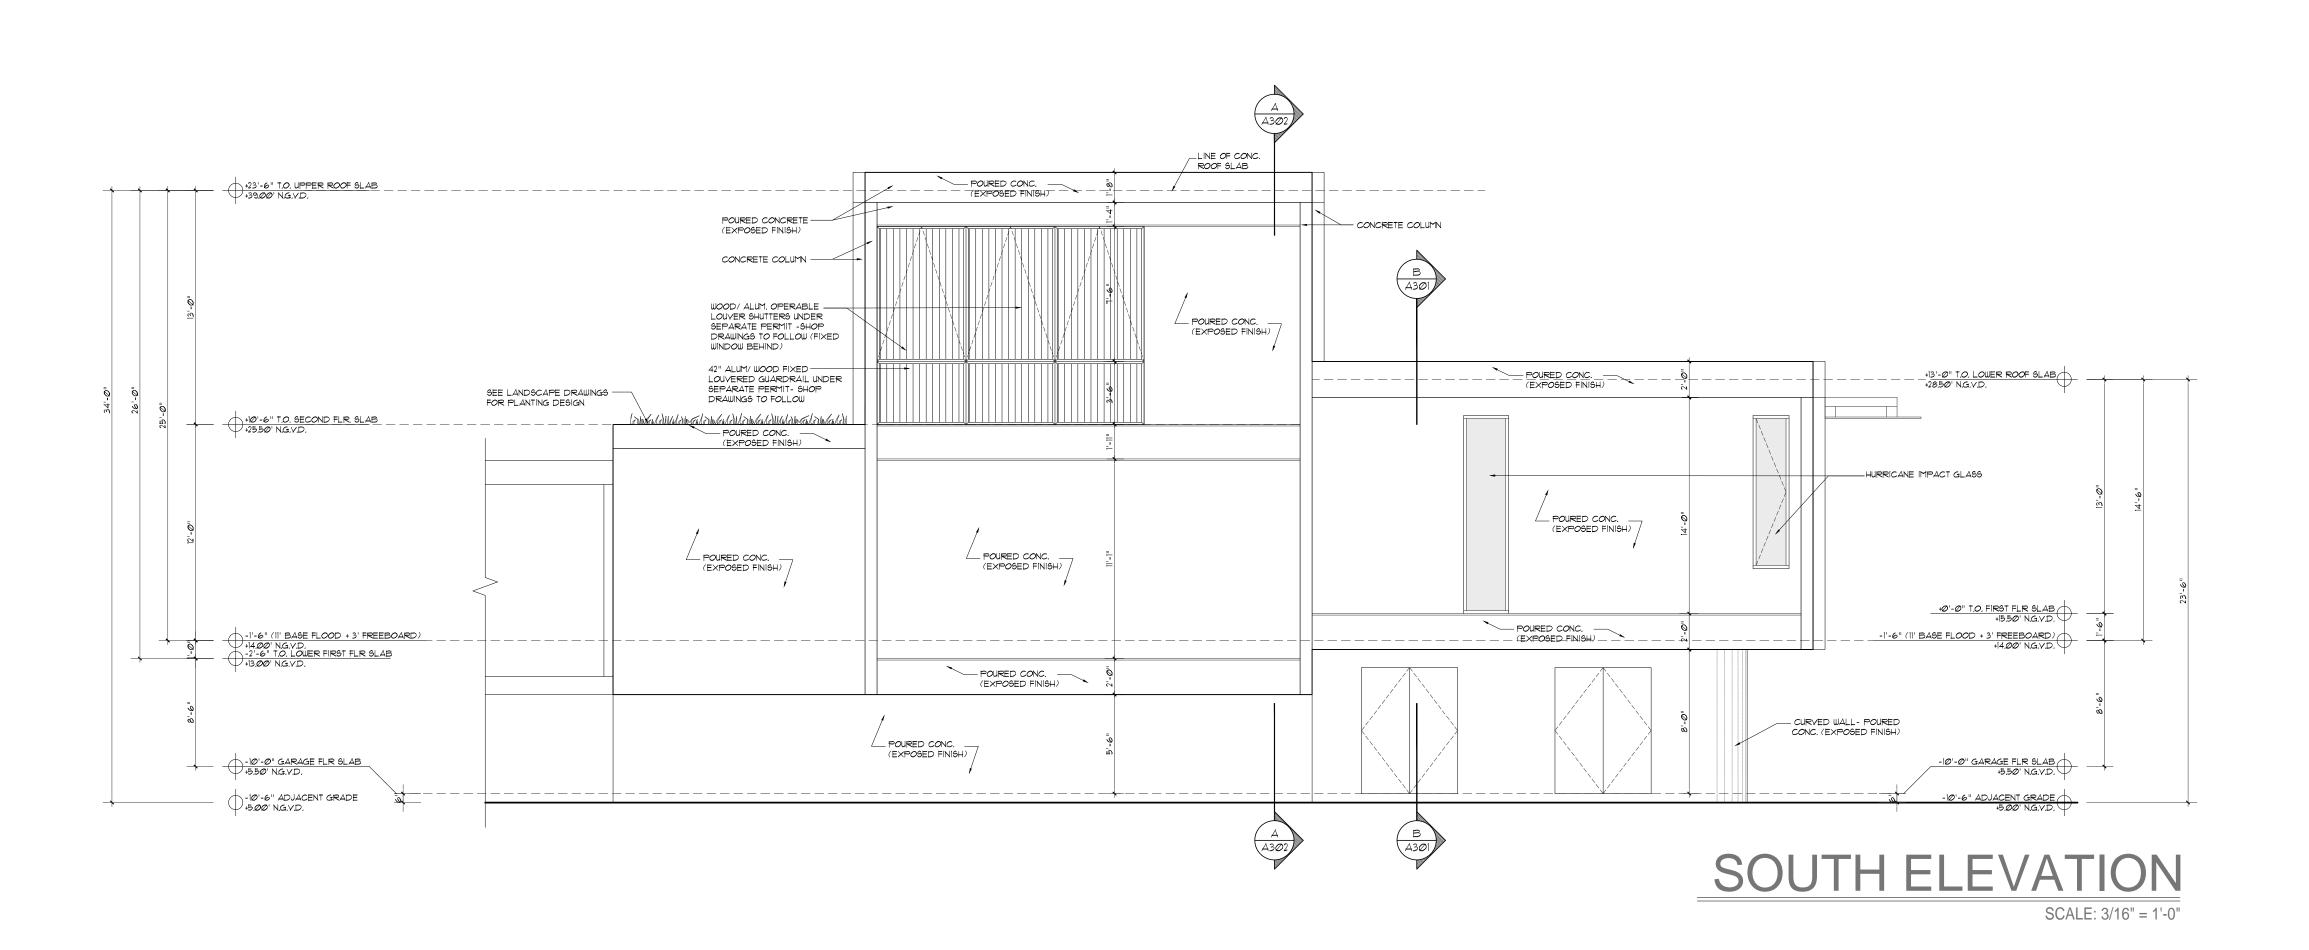

### BUILDING SECTION (A)

SCALE: 3/16" = 1'-0"

BUILDING SECTION (B)

SCALE: 3/16" = 1'-0"

BUILDING SECTION (A)

SCALE: 3/16" = 1'-0"