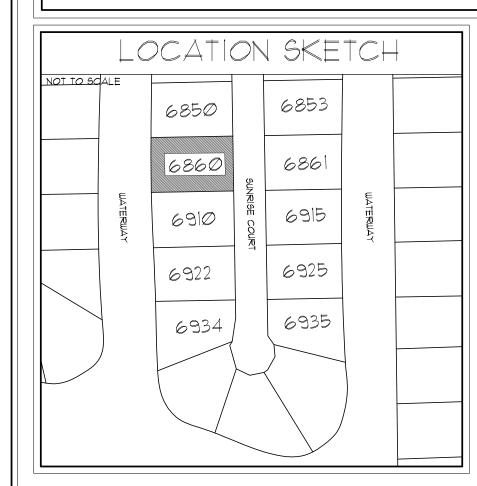

#### LEGAL DESCRIPTION

LOT 36 BLOCK 2 SUBDIVISION REVISED PLAT OF SUNRISE HARBOUR ACCORDING TO THE PLAT THEREOF AS RECORDED IN PLAT BOOK 65 AT PAGE 22 OF THE PUBLIC RECORDS OF MIAMI-DADE COUNTY, FLORIDA.