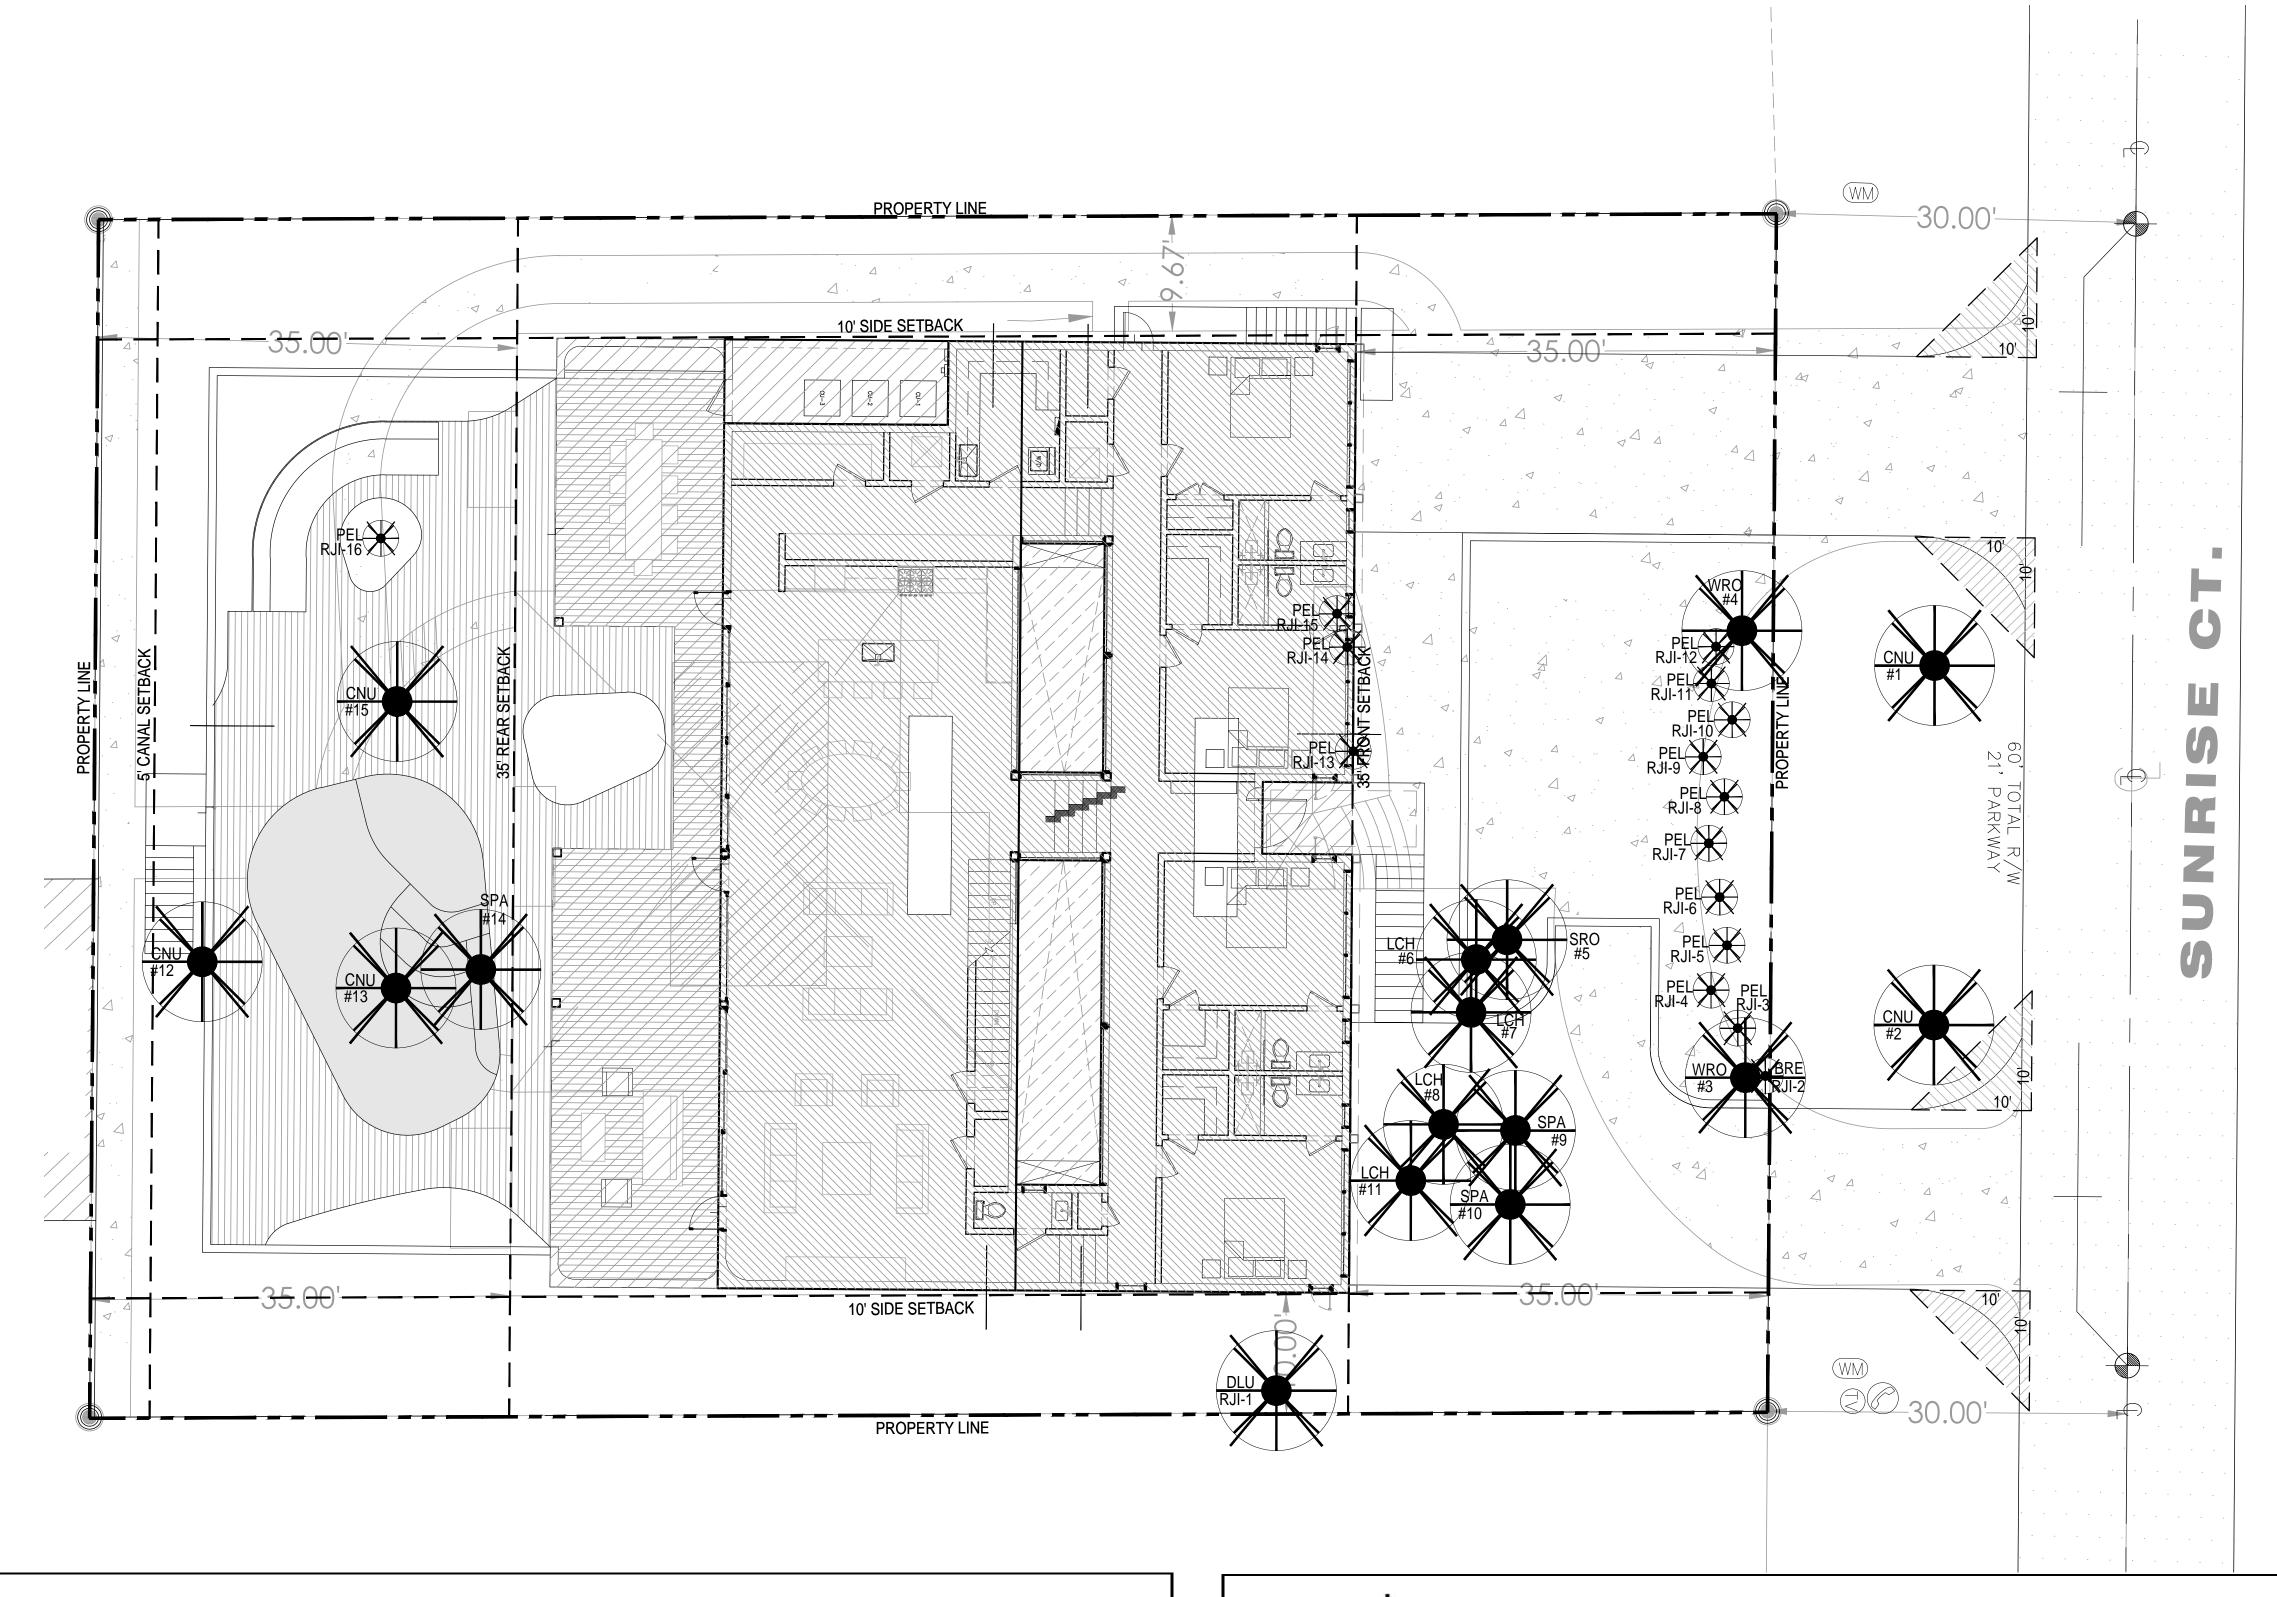

### jungles

6860 Sunrise Court Garden | Tree Disposition Schedule 08/11/2020

Tree and Palm locations, identification numbers and spread per tree survey dated 12/20/2019 by Vizcaya Surveying and Mapping, Inc.

Tree and Palm Disposition per Raymond Jungles, Inc.

| existing Trees and Palms |                       |                  |                 |                    |               |             |                     |
|--------------------------|-----------------------|------------------|-----------------|--------------------|---------------|-------------|---------------------|
| lden.                    | Scientific Name       | Common Name      | D.B.H. (inches) | O.A. Height (feet) | Spread (feet) | Disposition | Notes               |
| 1                        | Cocos nucifera        | Coconut Palm     | 9               | 30                 | 30            | Remove      |                     |
| 2                        | Cocos nucifera        | Coconut Palm     | 9               | 35                 | 30            | Remove      |                     |
| 3                        | Washingtonia robusta  | Mexican Fan Palm | 12              | 45                 | 20            | Remove      |                     |
| 4                        | Washingtonia robusta  | Mexican Fan Palm | 13              | 45                 | 20            | Remove      |                     |
| 5                        | Syagrus romanzoffiana | Queen Palm       | 7               | 30                 | 25            | Remove      |                     |
| 6                        | Livistona chinensis   | Chinese Fan Palm | 8               | 30                 | 20            | Remove      | Double Trunk        |
| 7                        | Livistona chinensis   | Chinese Fan Palm | 7               | 30                 | 25            | Remove      |                     |
| 8                        | Livistona chinensis   | Chinese Fan Palm | 7               | 30                 | 20            | Remove      |                     |
| 9                        | Sabal palmetto        | Sabal Palm       | T               | 30                 | 25            | Remove      |                     |
| 10                       | Sabal palmetto        | Sabal Palm       | 10              | 30                 | 20            | Remove      |                     |
| 11                       | Livistona chinensis   | Chinese Fan Palm | 9               | 30                 | 20            | Remove      | Double Trunk        |
| 12                       | Cocos nucifera        | Coconut Palm     | 9               | 35                 | 30            | Remove      |                     |
| 13                       | Cocos nucifera        | Coconut Palm     | 9               | 35                 | 30            | Remove      |                     |
| 14                       | Sabal palmetto        | Sabal Palm       | 13              | 30                 | 20            | Remove      |                     |
| 15                       | Cocos nucifera        | Coconut Palm     | 9               | 35                 | 30            | Remove      |                     |
| RJI-1                    | Dypsis lutescens      | Areca Palm       | 8               | 25                 | 12            | Remove      | Per Site Observatio |
| RJI-2                    | Ptychosperma elegans  | Solitaire Palm   | 8               | 25                 | 12            | Remove      | Per Site Observatio |
| RJI-3                    | Ptychosperma elegans  | Solitaire Palm   | 6               | 18                 | 8             | Remove      | Per Site Observatio |
| RJI-4                    | Ptychosperma elegans  | Solitaire Palm   | 8               | 25                 | 8             | Remove      | Per Site Observatio |
| RJI-5                    | Ptychosperma elegans  | Solitaire Palm   | 8               | 25                 | 8             | Remove      | Per Site Observatio |
| RJI-6                    | Ptychosperma elegans  | Solitaire Palm   | 8               | 18                 | 8             | Remove      | Per Site Observatio |
| RJI-7                    | Ptychosperma elegans  | Solitaire Palm   | 6               | 25                 | 12            | Remove      | Per Site Observatio |

Tree and Palm Disposition per Raymond Jungles, Inc.

| Existing Trees and Palms |                      |                |                 |                    |               |             |                      |
|--------------------------|----------------------|----------------|-----------------|--------------------|---------------|-------------|----------------------|
| lden.                    | Scientific Name      | Common Name    | D.B.H. (inches) | O.A. Height (feet) | Spread (feet) | Disposition | Notes                |
| RJI-8                    | Ptychosperma elegans | Solitaire Palm | 6               | 12                 | 12            | Remove      | Per Site Observation |
| RJI-9                    | Ptychosperma elegans | Solitaire Palm | 6               | 25                 | 8             | Remove      | Per Site Observation |
| RJI-10                   | Ptychosperma elegans | Solitaire Palm | 8               | 25                 | 8             | Remove      | Per Site Observation |
| RJI-11                   | Ptychosperma elegans | Solitaire Palm | 8               | 25                 | 8             | Remove      | Per Site Observation |
| RJI-12                   | Ptychosperma elegans | Solitaire Palm | 8               | 25                 | 8             | Remove      | Per Site Observation |
| RJI-13                   | Ptychosperma elegans | Solitaire Palm | 8               | 18                 | 8             | Remove      | Per Site Observation |
| RJI-14                   | Ptychosperma elegans | Solitaire Palm | 6               | 20                 | 12            | Remove      | Per Site Observation |
| RJI-15                   | Ptychosperma elegans | Solitaire Palm | 6               | 20                 | 12            | Remove      | Per Site Observation |
| RJI-16                   | Ptychosperma elegans | Solitaire Palm | 8               | 12                 | 8             | Remove      | Per Site Observation |