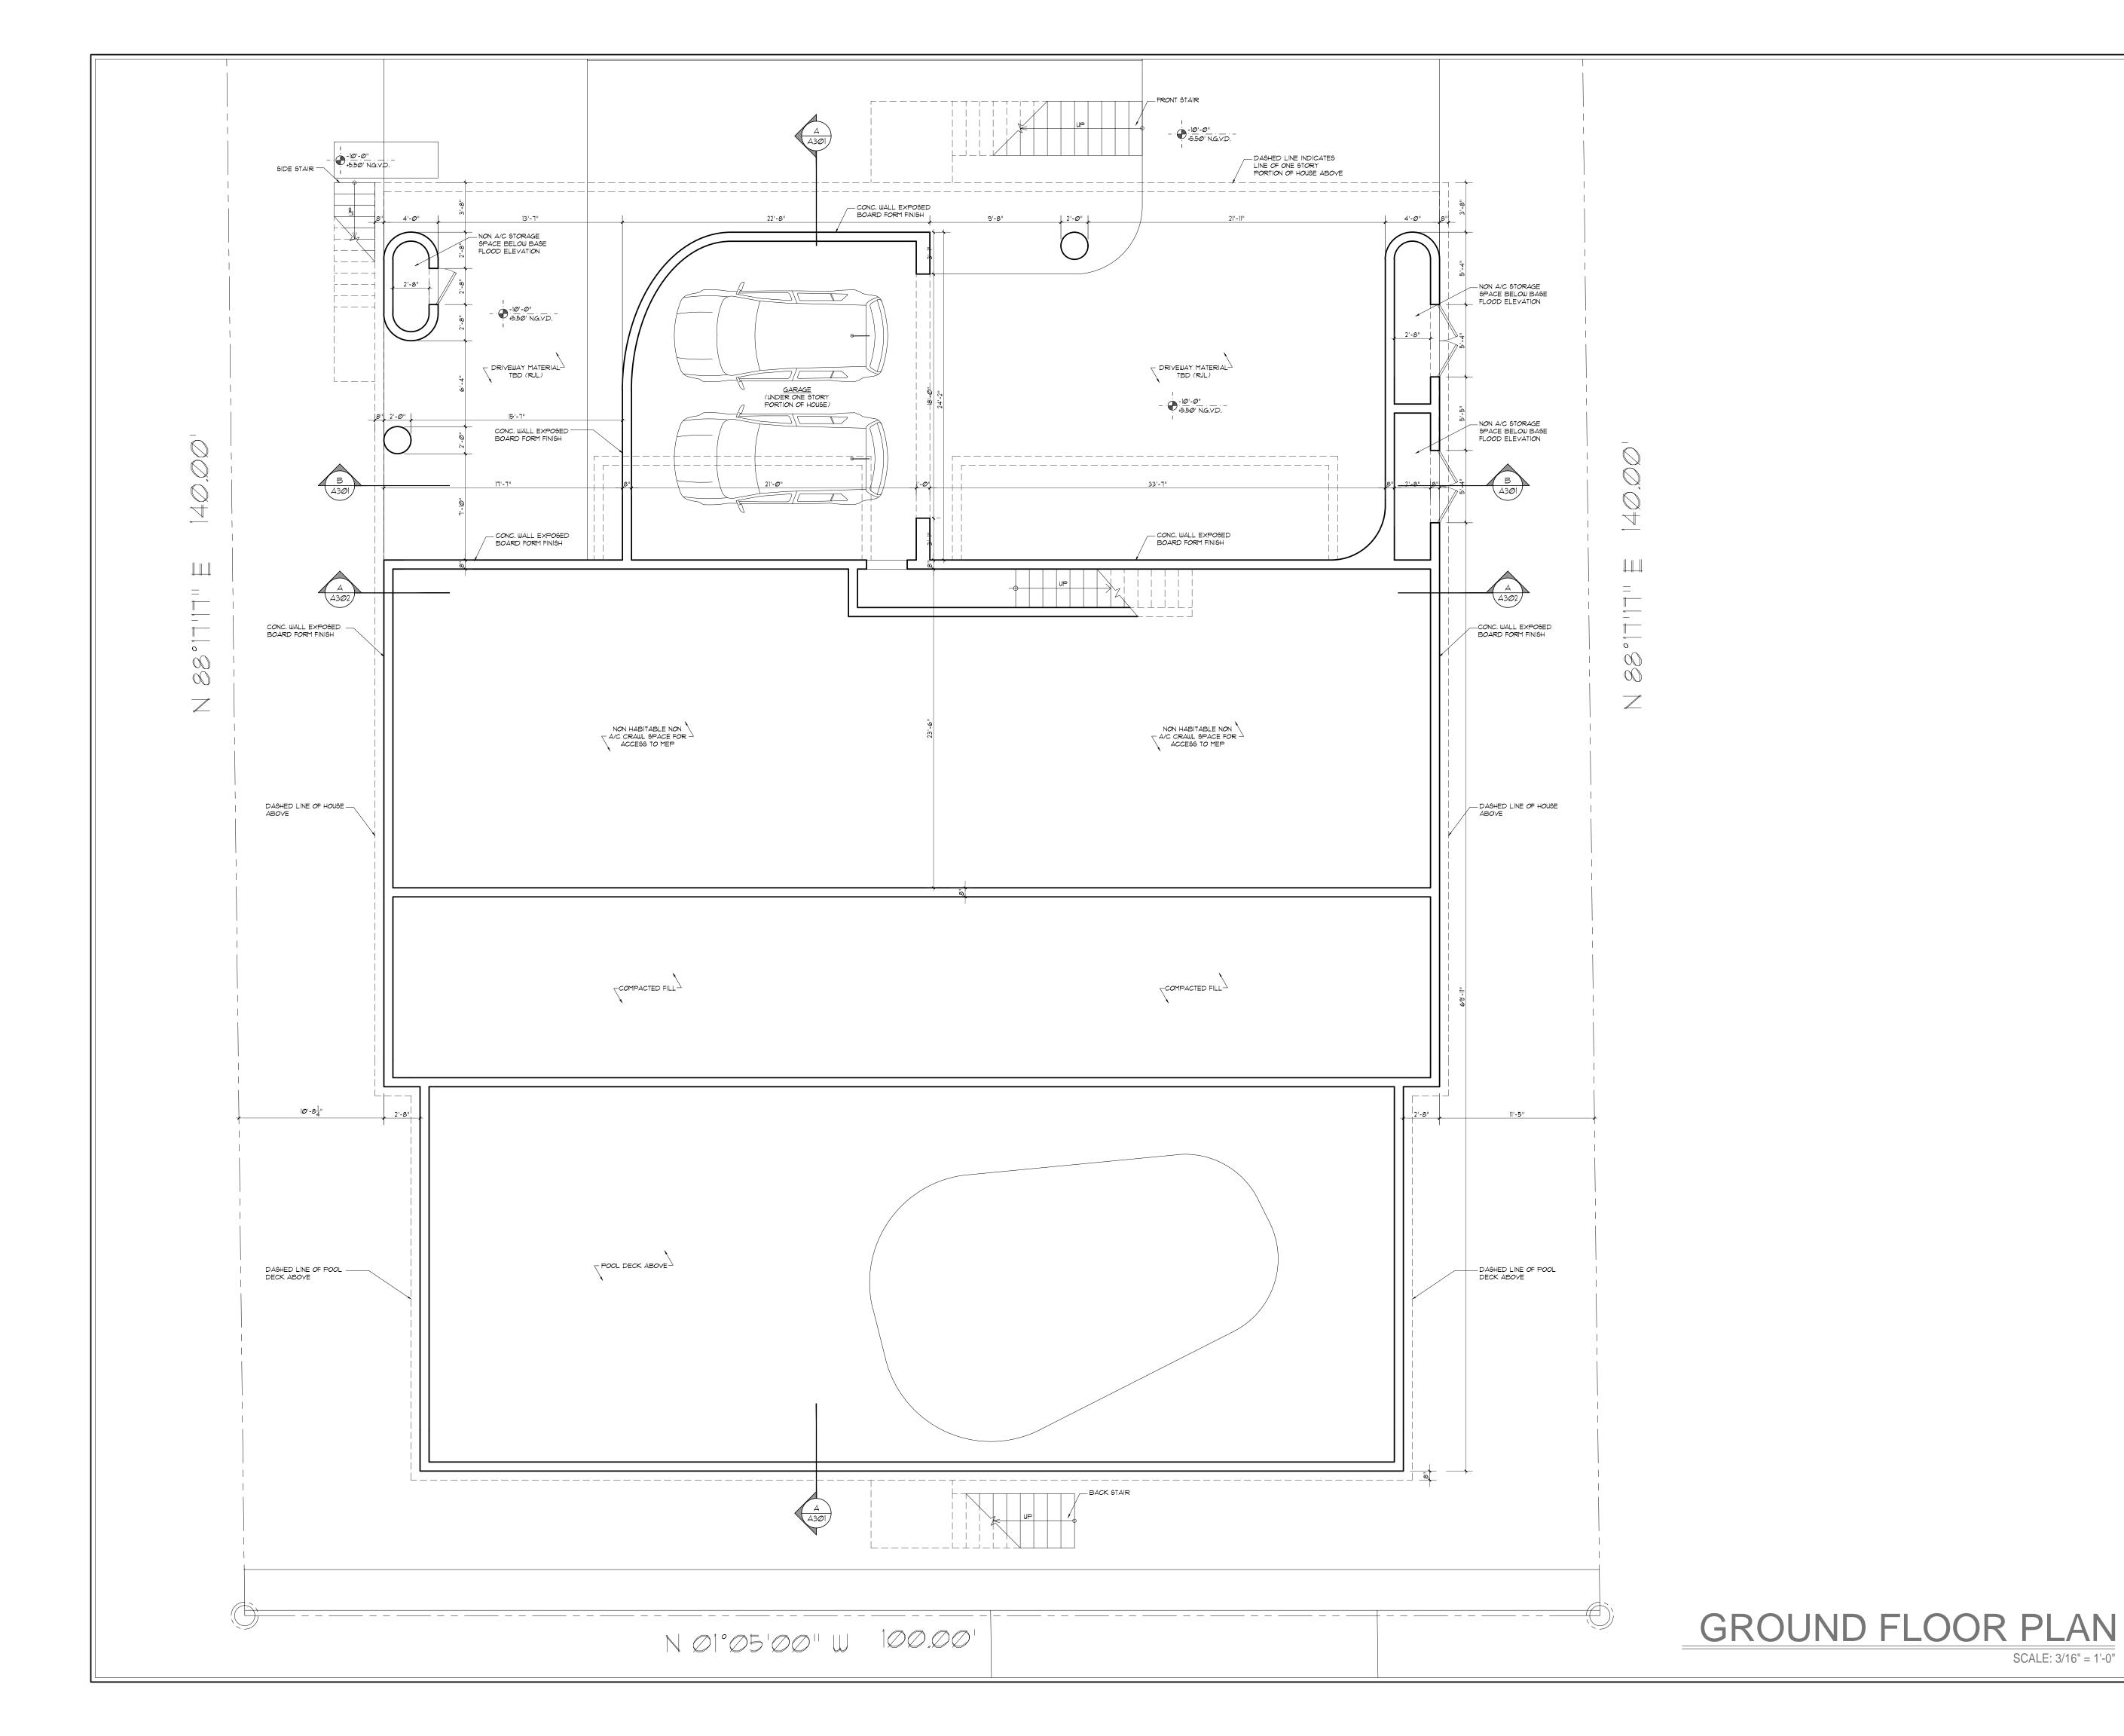

# CAPO RESIDENCE

6860 SUNRISE COURT MIAMI, FL 33133

| DOCUMENTS INCLUDED IN SUBMISSION                          |                |
|-----------------------------------------------------------|----------------|
| SINGED AND SEALED SURVEY (UP TO DATE)                     |                |
| HISTORICAL LETTER                                         |                |
| AFFIDAVIT AND STATEMENT LETTER                            |                |
| DRAWING TITLE - GENERAL  COVER + INDEX OF DRAWINGS        | C 001          |
| DRAWING TITLE - LANDSCAPE                                 | G-001          |
| COVER PAGE                                                | 1              |
| SITE PLAN AND LANDSCAPE GRADING PLAN                      | 2              |
| TREE DISPOSITION PLAN AND SCHEDULE                        | 3              |
| CANOPY PLAN                                               | 4              |
| UNDERSTORY PLAN                                           | 5              |
| LIGHTWELL PLAN                                            | 6              |
| ROOF PLANTING PLAN                                        | 7              |
| FRONT ELEVATION                                           | 8              |
| BACK ELEVATION                                            | 9              |
| SECTION NORTH-SOUTH                                       | 10             |
| SECTION WEST-EAST ENTRY                                   | 11             |
| SECTION WEST-EAST POOL                                    | 12             |
| DRAWING TITLE - ARCHITECTURAL                             |                |
| SITE PLAN                                                 | A-101          |
| EXISTING/DEMO PLAN                                        | A-1Ø2          |
| PROPOSED GROUND FLOOR PLAN                                | A-1Ø3          |
| PROPOSED FIRST FLOOR PLAN                                 | A-104          |
| PROPOSED SECOND FLOOR PLAN                                | A-105          |
| PROPOSED ROOF PLAN                                        | A-106          |
| ELEVATIONS                                                | A-2ØI          |
| ELEVATIONS                                                | A-2Ø2          |
| BUILDING SECTIONS                                         | A-3Ø1          |
| BUILDING SECTIONS                                         | A-3Ø2          |
| ZONING DIAGRAMS                                           | A-601          |
| FRONT RENDERING                                           | A-9Ø1          |
| REAR RENDERING                                            | A-9Ø2          |
| SUBJECT PROPERTY PHOTOS                                   | A-9Ø3          |
| SUBJECT PROPERTY PHOTOS                                   | A-9Ø4          |
| NEIGHBORING STRUCTURES PHOTOS                             | A-9Ø5          |
| NEIGHBORING STRUCTURES PHOTOS NEIGHBORHOOD DESIGN CONTEXT | A-906<br>A-907 |