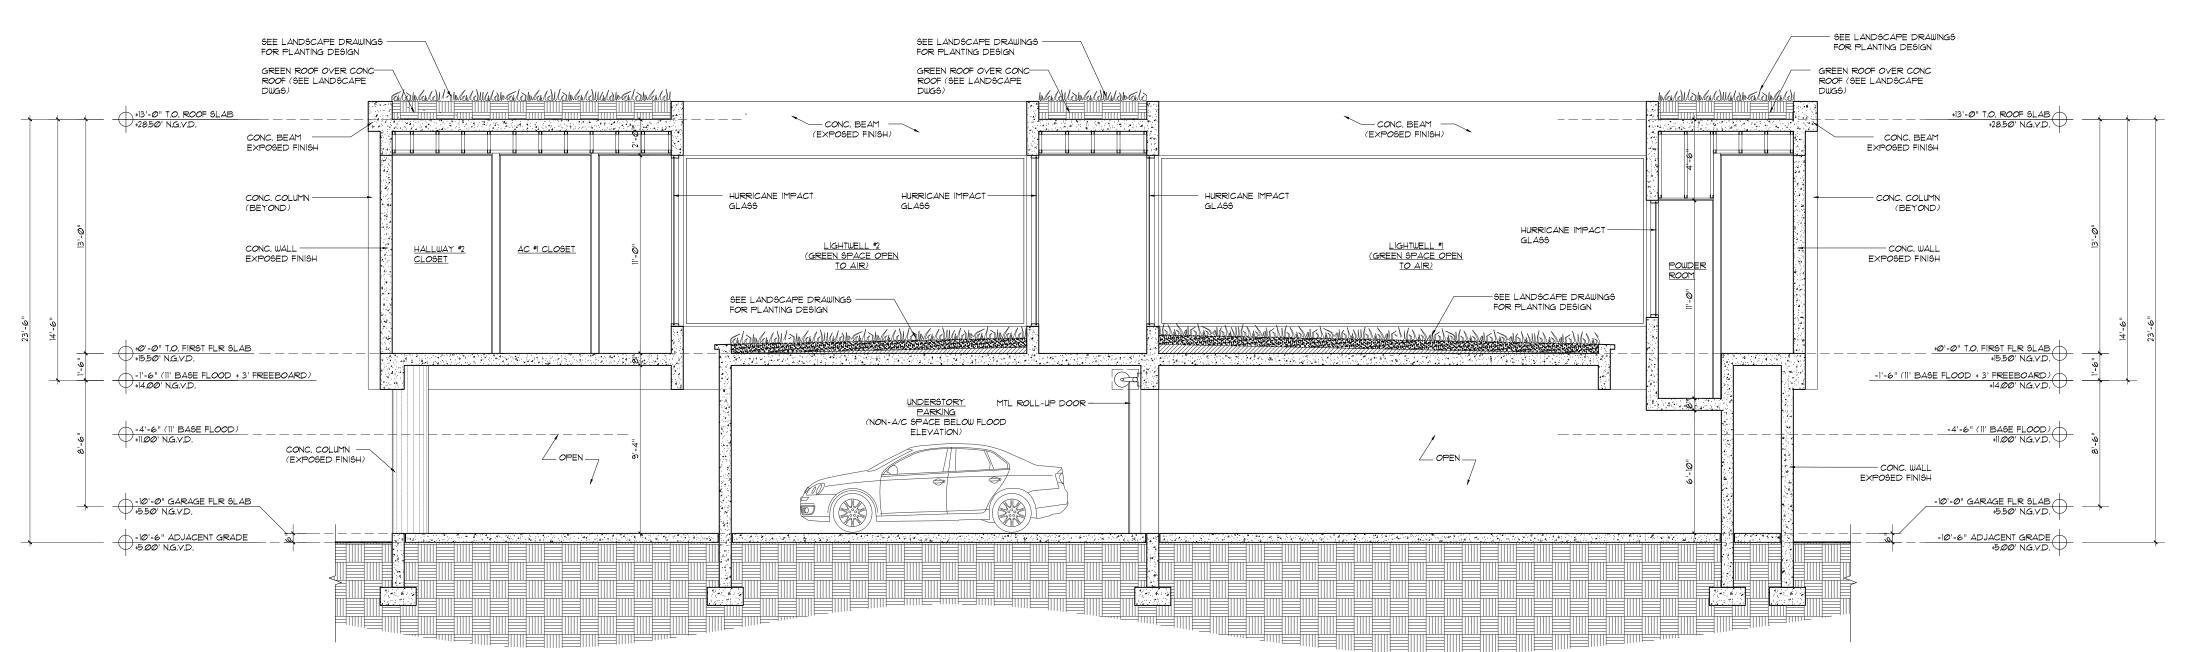

### BUILDING SECTION (A)

SCALE: 3/16" = 1'-0"

BUILDING SECTION (B)

SCALE: 3/16" = 1'-0"

BUILDING SECTION (A)

SCALE: 3/16" = 1'-0"