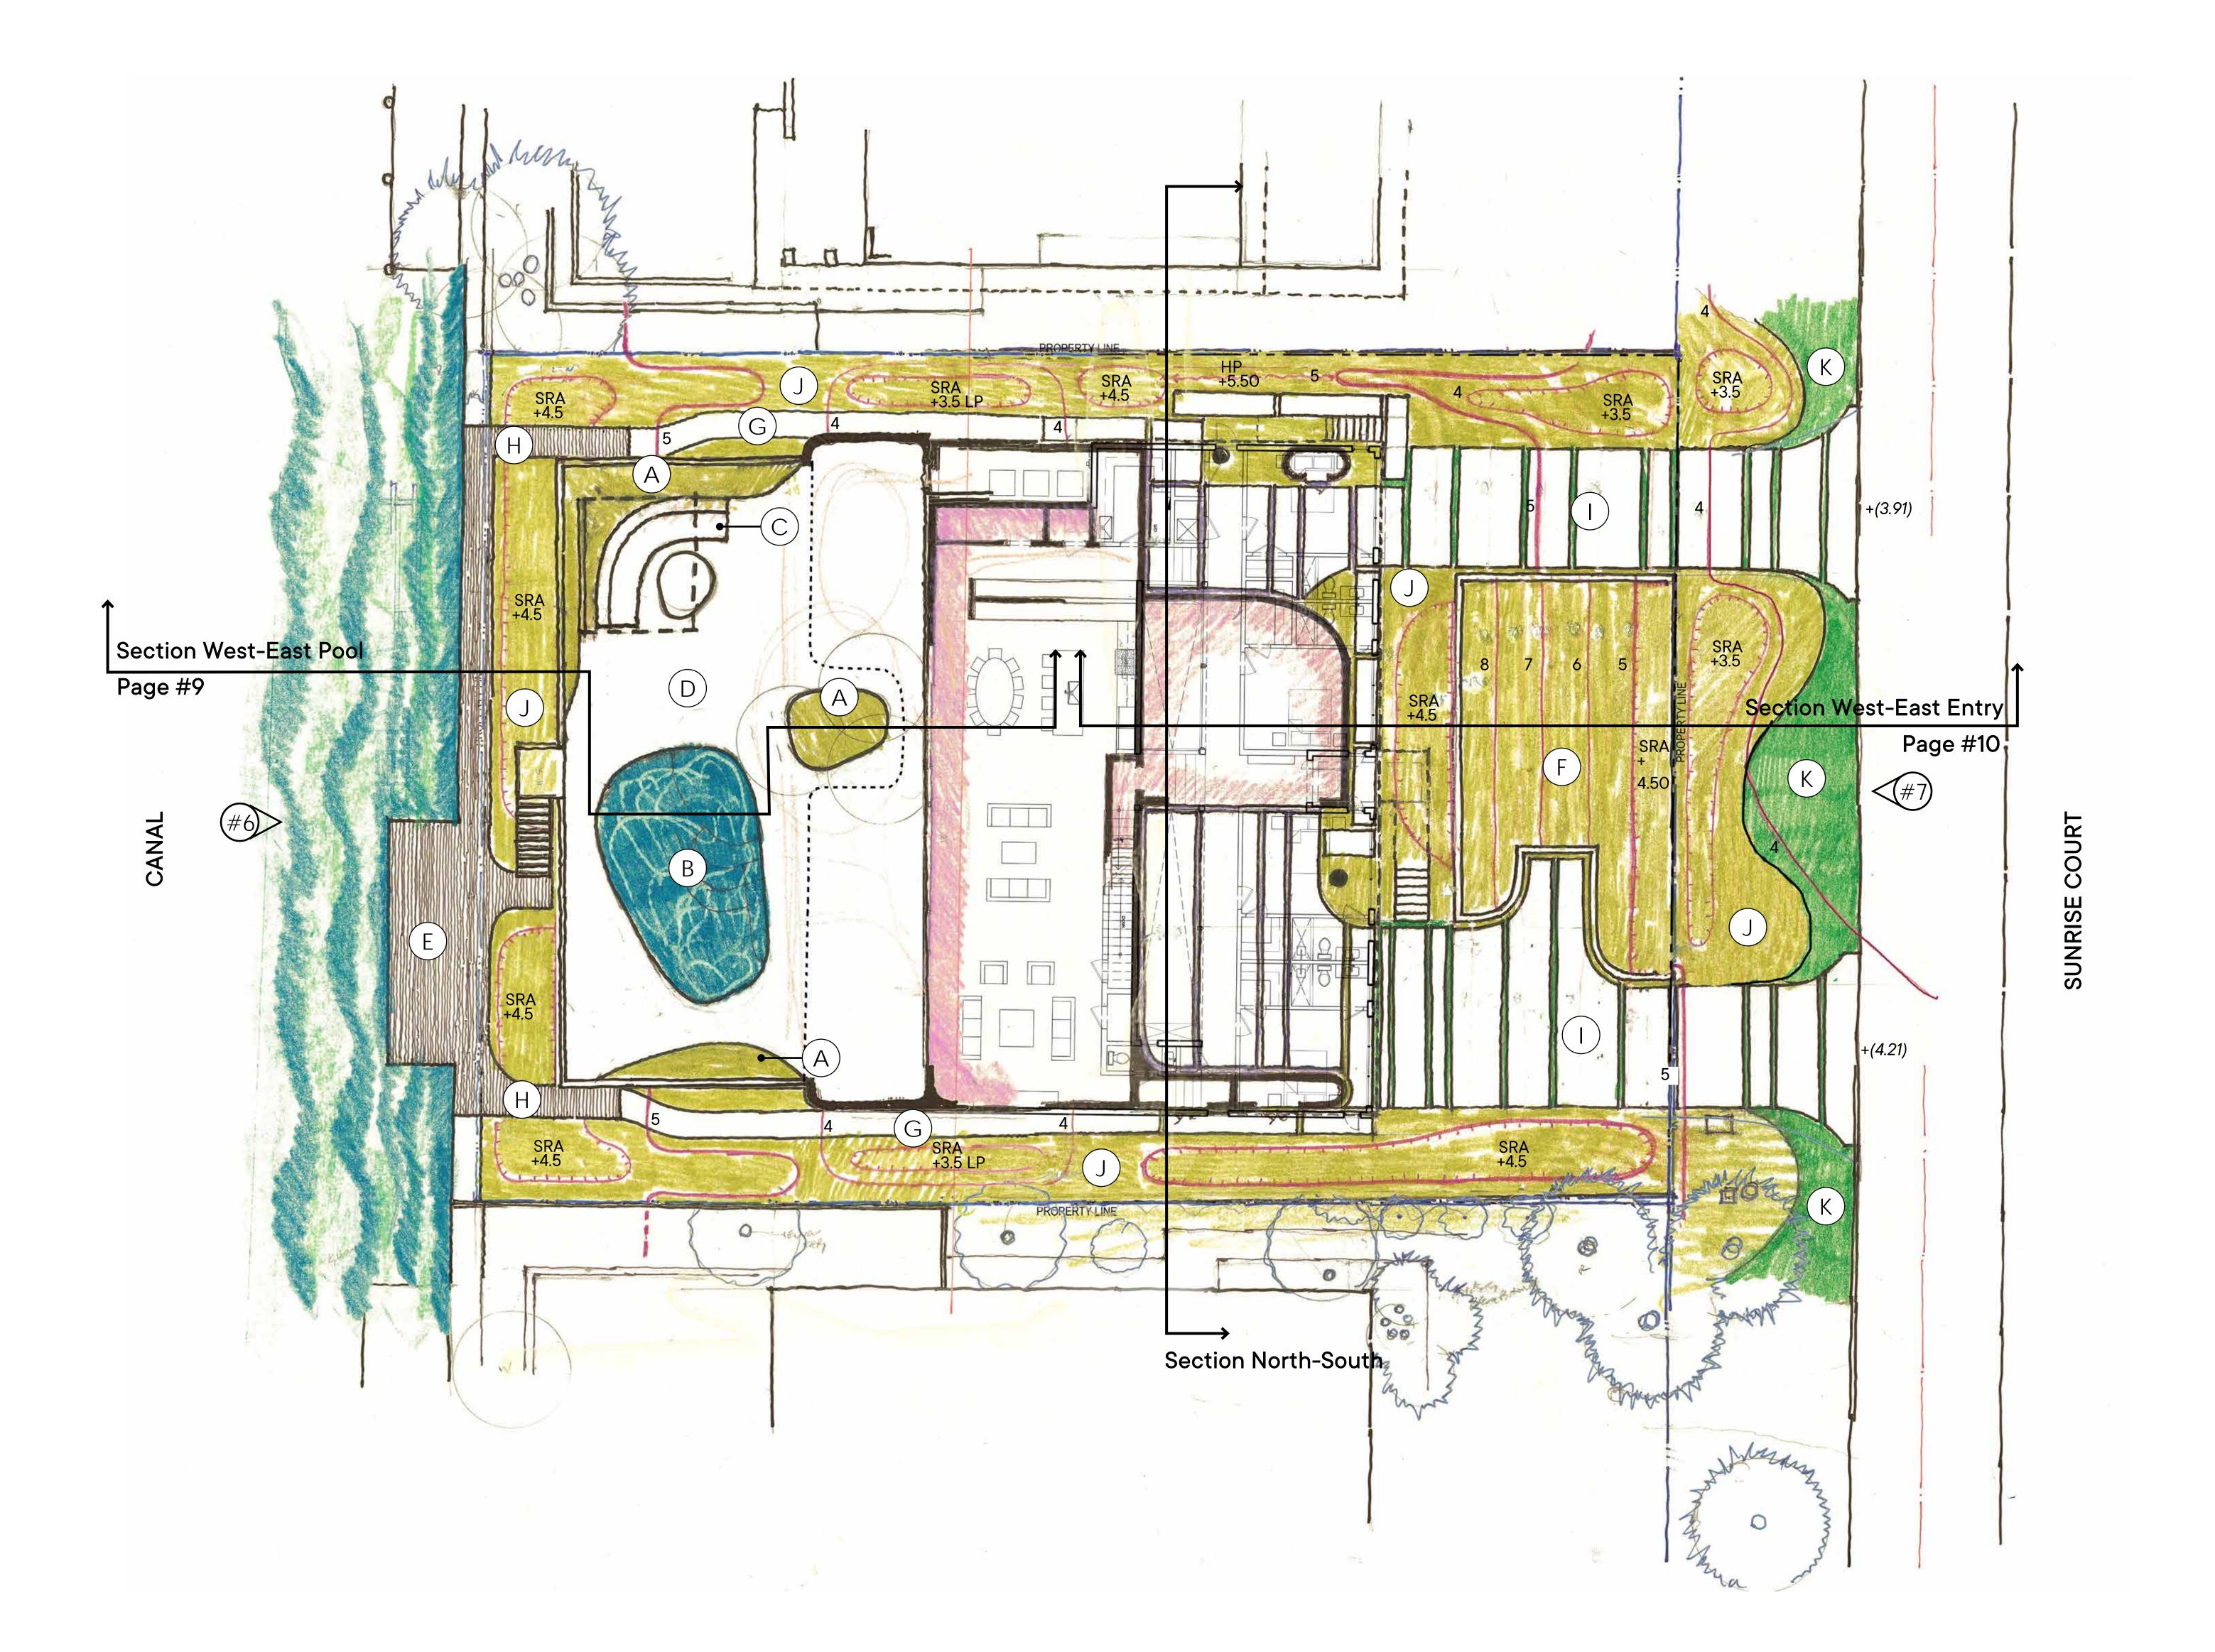

jungles

- D. Pool Deck, Wood Or Stone. One Level
- E. Wood Deck
- F. Sloped Planting Area
- G. Garden Path Coquina Shell with Soil Cement
- H. Boardwalk
- Concrete Driveway with Exposed Aggregate and **Grass Joints**
- J. Planting Area, Typ.
- K. Lawn Area