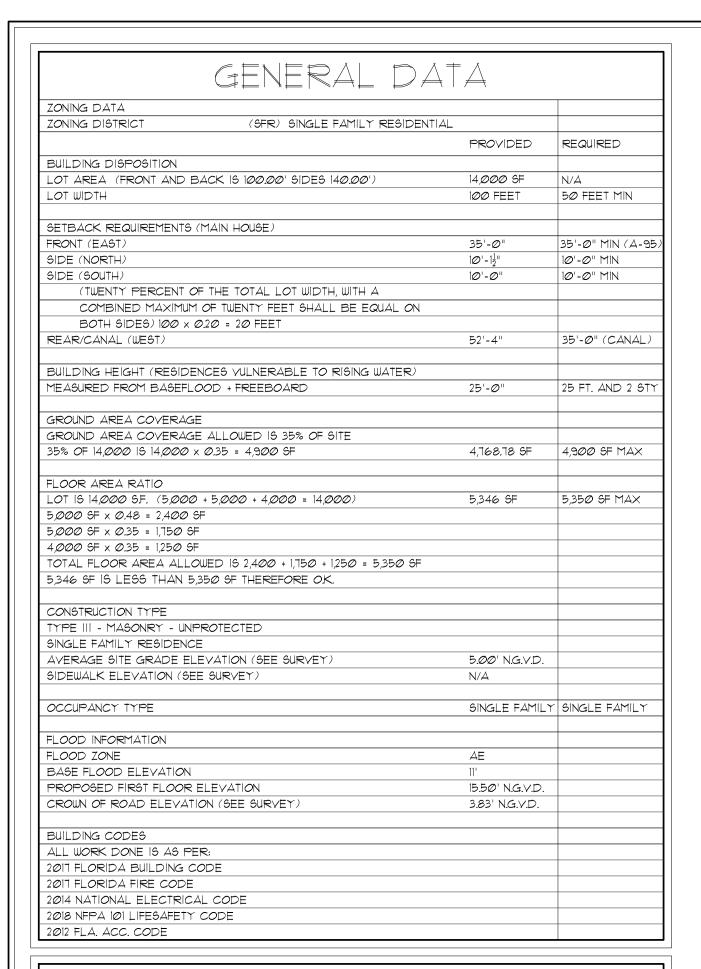

THE CONTRACTOR SHALL CHECK AND VERIFY ALL DIMENSIONS OF THE JOBS AND BE RESPONSIBLE FOR THE SAME, REPORTING ANY DISCREPANCIES TO THE ARCHITECT BEFORE COMMENCING WORK. DRAWINGS NOT TO BE SCALED.

| GROUND AREA COV                                     | ERAC          | #              |
|-----------------------------------------------------|---------------|----------------|
|                                                     | PROVIDED      | REQUIRED       |
|                                                     |               |                |
| LOT SIZE                                            | 14,000 S.F.   |                |
| GROUND AREA COVERAGE (30% OF 14,000 = 4,900 SF MAX) | 4,768.78 S.F. | 4,900 S.F. MAX |

### FLOOR AREA RATIO PROVIDED REQUIRED LOT AREA 5,000 SF X .48 = 2,400 SF 5,000 SF X .35 = 1,150 SF 4,000 SF X .35 = 1,400 SF TOTAL FLOOR AREA ALLOWED IS 2,400 + 1,750 + 1,400 = 5,500 SF. FIRST FLOOR AREA (EXLUDING EXT. WALLS) = 3,402 SF. SECOND FLOOR AREA (EXLUDING EXT. WALLS) = 1,468 SF. GARAGE (EXLUDING EXT. WALLS) = 531 SF. TOTAL FLOOR AREA PROVIDED IS 3,402 + 1,468 + 476 = 5,346 SF. 5,350 SF. MAX