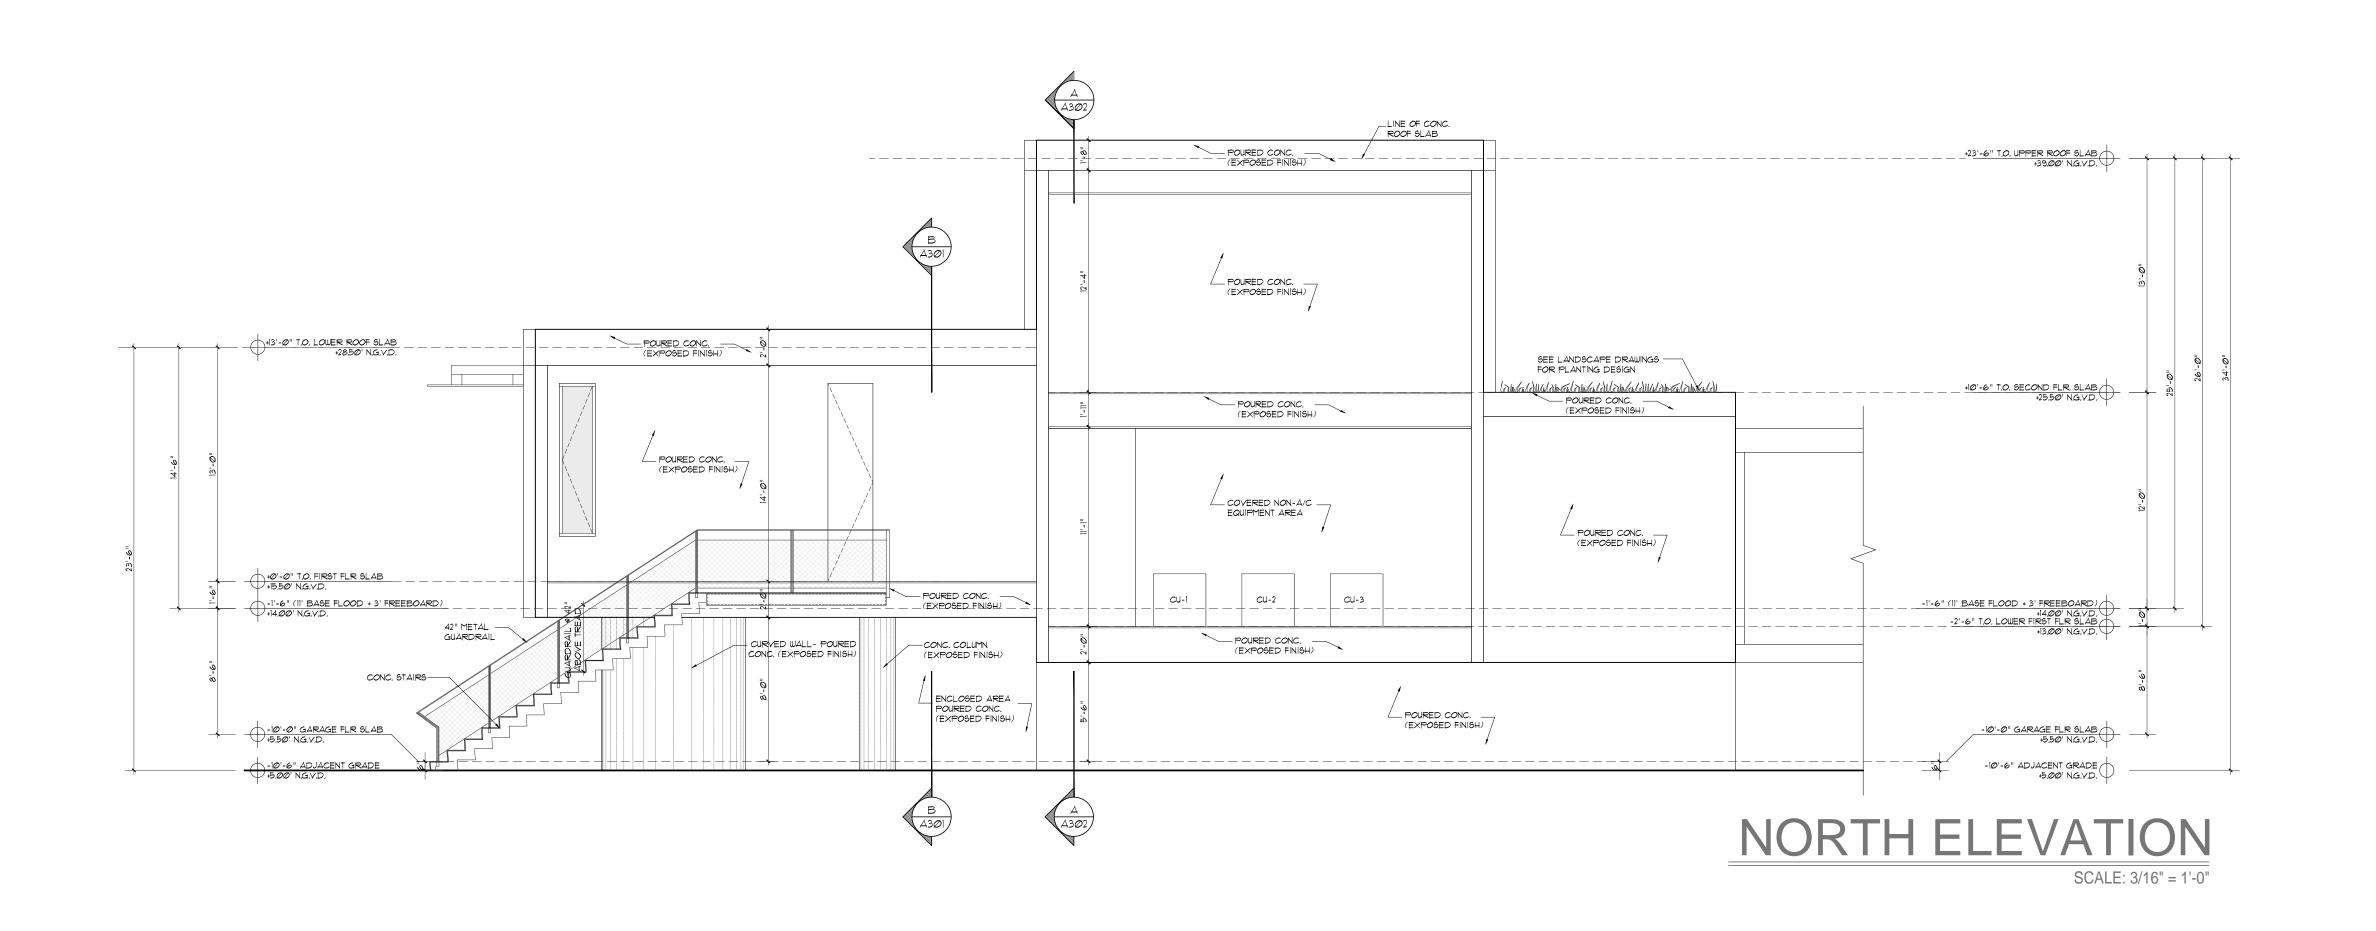

### BUILDING SECTION (A)

SCALE: 3/16" = 1'-0"

BUILDING SECTION (B)

SCALE: 3/16" = 1'-0"

BUILDING SECTION (A)

SCALE: 3/16" = 1'-0"