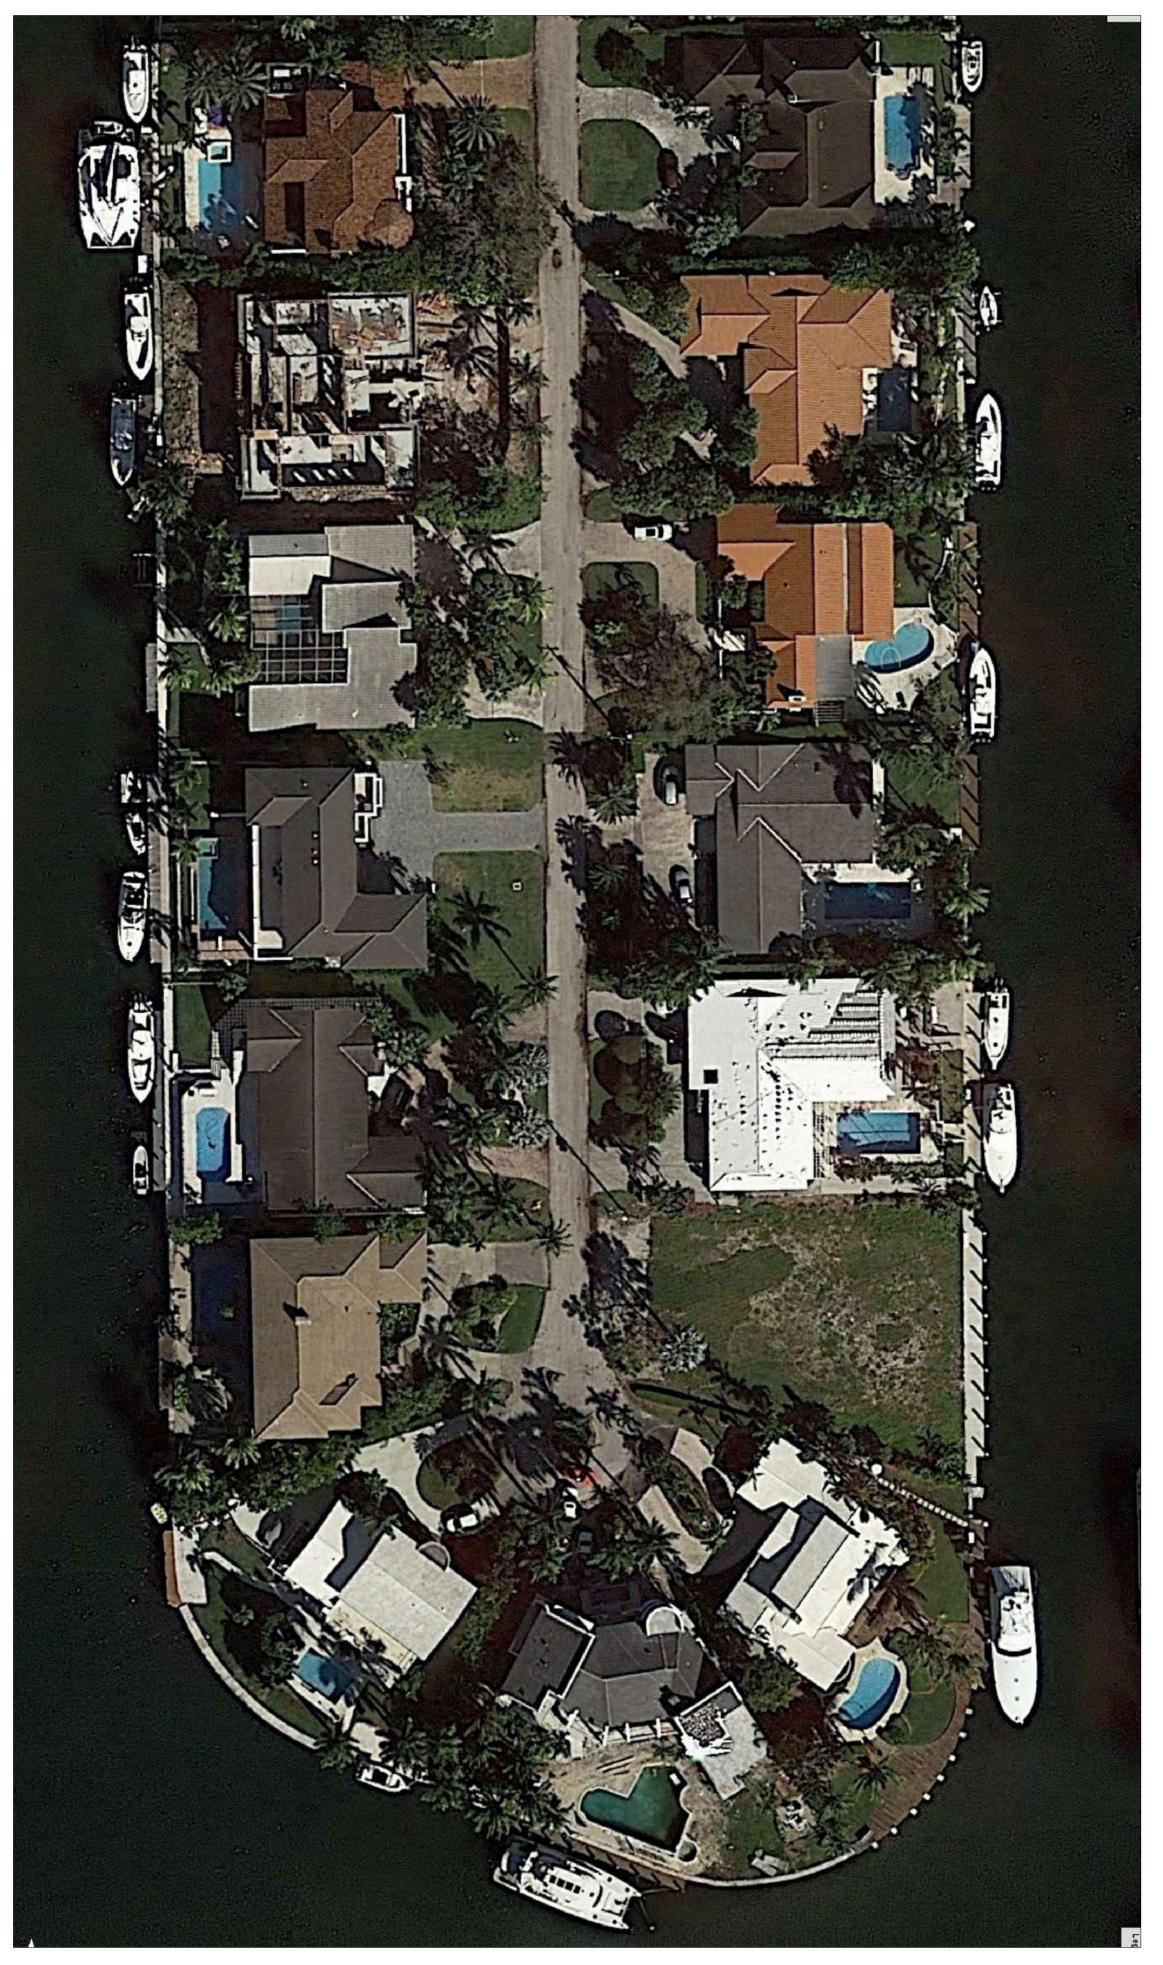

#### SUNRISE HARBOUR NEIGHBORHOOD DESIGN CONTEXT

SUNRISE HARBOUR IS HOME TO AN ECLECTIC VARIETY OF ARCHITECTURAL STYLES. FROM 70'S RANCH STYLE, TO MID-CENTURY MODERN, CONTEMPORARY AND TROPICAL MODERN STYLES. THE NEIGHBORHOOD HANDLES THIS VARIETY GRACEFULLY WITH AN ICONIC LANDSCAPE OF LARGE CANOPY TREES AND NATIVE PALMS. THIS "GARDEN CITY" NEIGHBORHOOD IS TRUE TO THE CORAL GABLES CORE AESTHETIC AND IS THE PRIMARY DESIGN CONCEPT THAT WEAVES THIS PROJECT INTO THE EXISTIC FABRIC OF THE SUNRISE HARBOUR NEIGHBORHOOD AND THE CITY OF CORAL GABLES AT LARGE.

6946 SUNRISE CT

6975 SUNRISE TER

160 E SUNRISE AVE

6866 SUNRISE TER