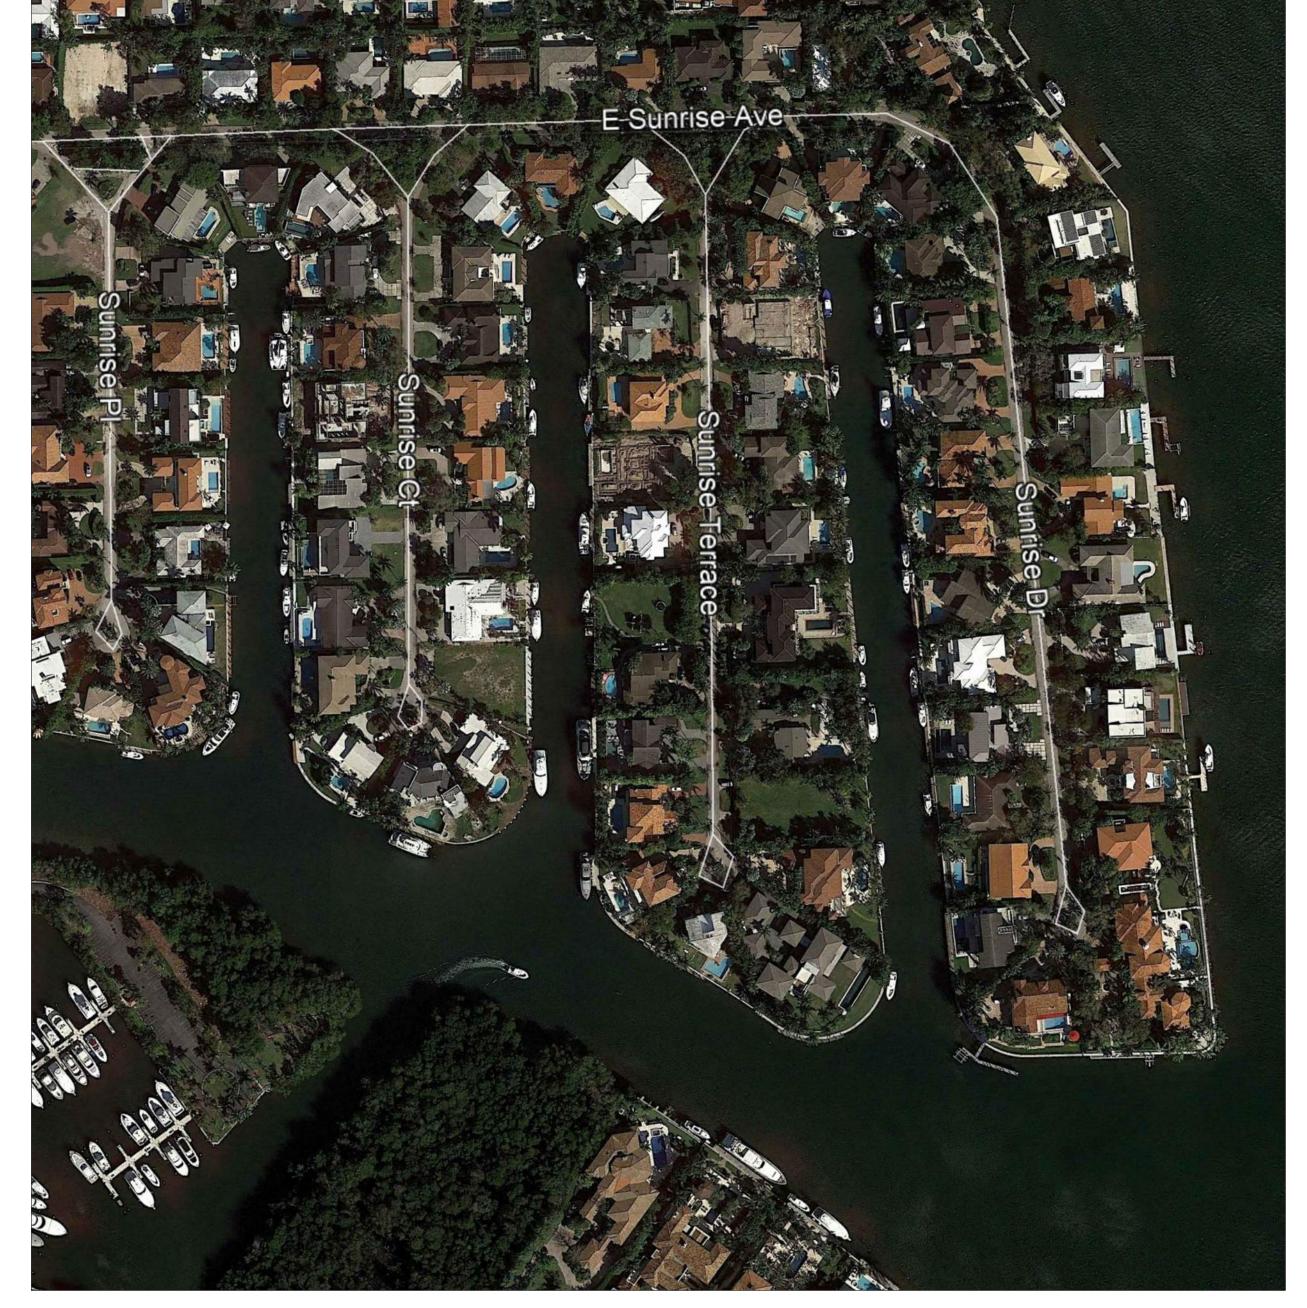

#### SUNRISE HARBOUR NEIGHBORHOOD DESIGN CONTEXT

SUNRISE HARBOUR IS HOME TO AN ECLECTIC VARIETY OF ARCHITECTURAL STYLES. FROM 70'S RANCH STYLE, TO MID-CENTURY MODERN, CONTEMPORARY AND TROPICAL MODERN STYLES. THE NEIGHBORHOOD HANDLES THIS VARIETY GRACEFULLY WITH AN ICONIC LANDSCAPE OF LARGE CANOPY TREES AND NATIVE PALMS. THIS "GARDEN CITY" NEIGHBORHOOD IS TRUE TO THE CORAL GABLES CORE AESTHETIC AND IS THE PRIMARY DESIGN CONCEPT THAT WEAVES THIS PROJECT INTO THE EXISTIC FABRIC OF THE SUNRISE HARBOUR NEIGHBORHOOD AND THE CITY OF CORAL GABLES AT LARGE.