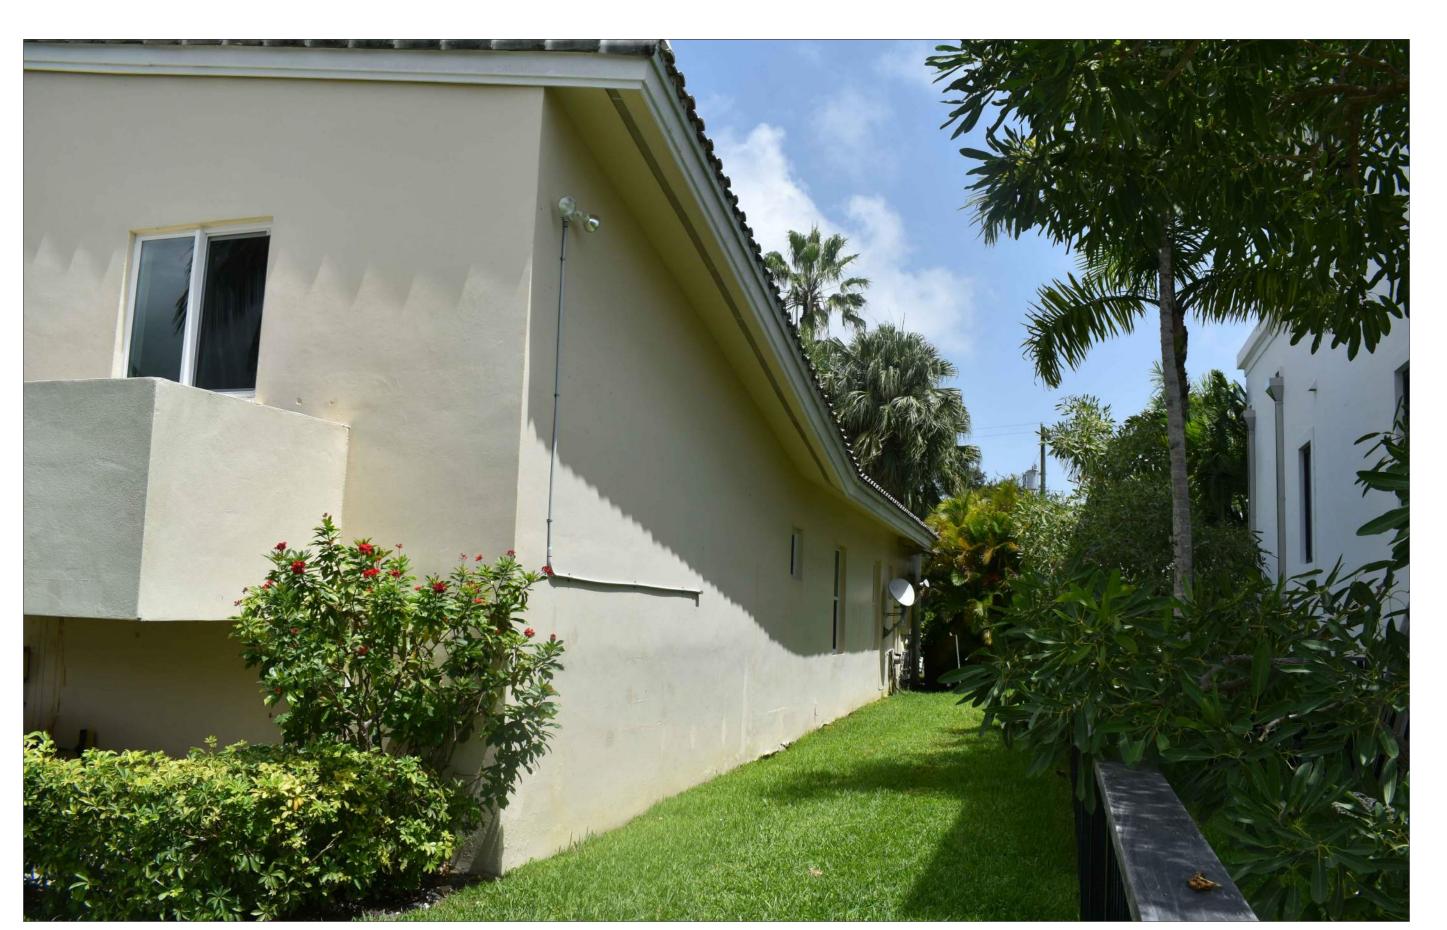

SCALE: NTS

SUBJECT PROPERTY EXISTING FRONT ELEVATION (EAST)

SUBJECT PROPERTY EXISTING REAR ELEVATION (WEST)

SUBJECT PROPERTY EXISTING SIDE ELEVATION (NORTH)

SUBJECT PROPERTY EXISTING SIDE ELEVATION (SOUTH)