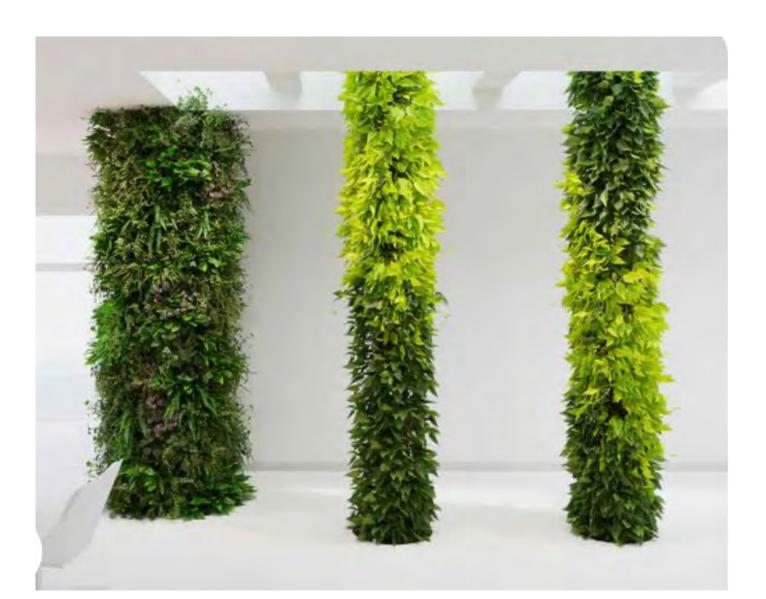

#### Labels:

- 1. Planted Columns with Ferns and Begonias
- 2. Dark Gravel or Groundcover TBD

#### Reference Images: