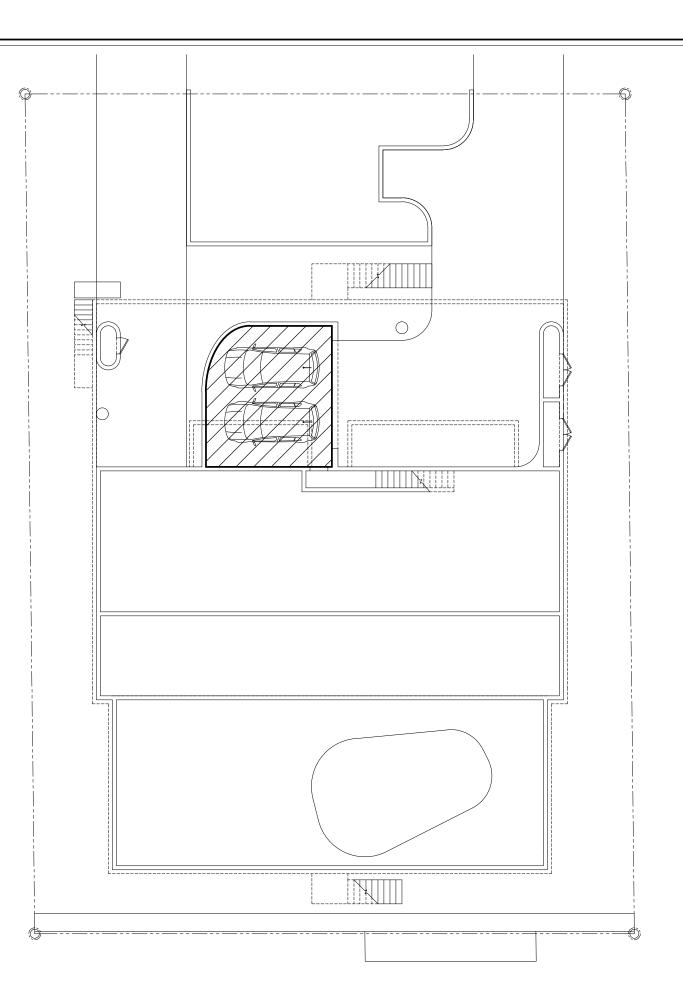

### FLOOR AREA RATIO PROVIDED REQUIRED LOT AREA 5,000 SF X .48 = 2,400 SF 5,000 SF X .35 = 1,150 SF 4,000 SF X .35 = 1,400 SF TOTAL FLOOR AREA ALLOWED IS 2,400 + 1,750 + 1,400 = 5,500 SF. FIRST FLOOR AREA (EXLUDING EXT. WALLS) = 3,402 SF. SECOND FLOOR AREA (EXLUDING EXT. WALLS) = 1,468 SF. GARAGE (EXLUDING EXT. WALLS) = 531 SF. TOTAL FLOOR AREA PROVIDED IS 3,402 + 1,468 + 476 = 5,346 SF. 5,350 SF. MAX