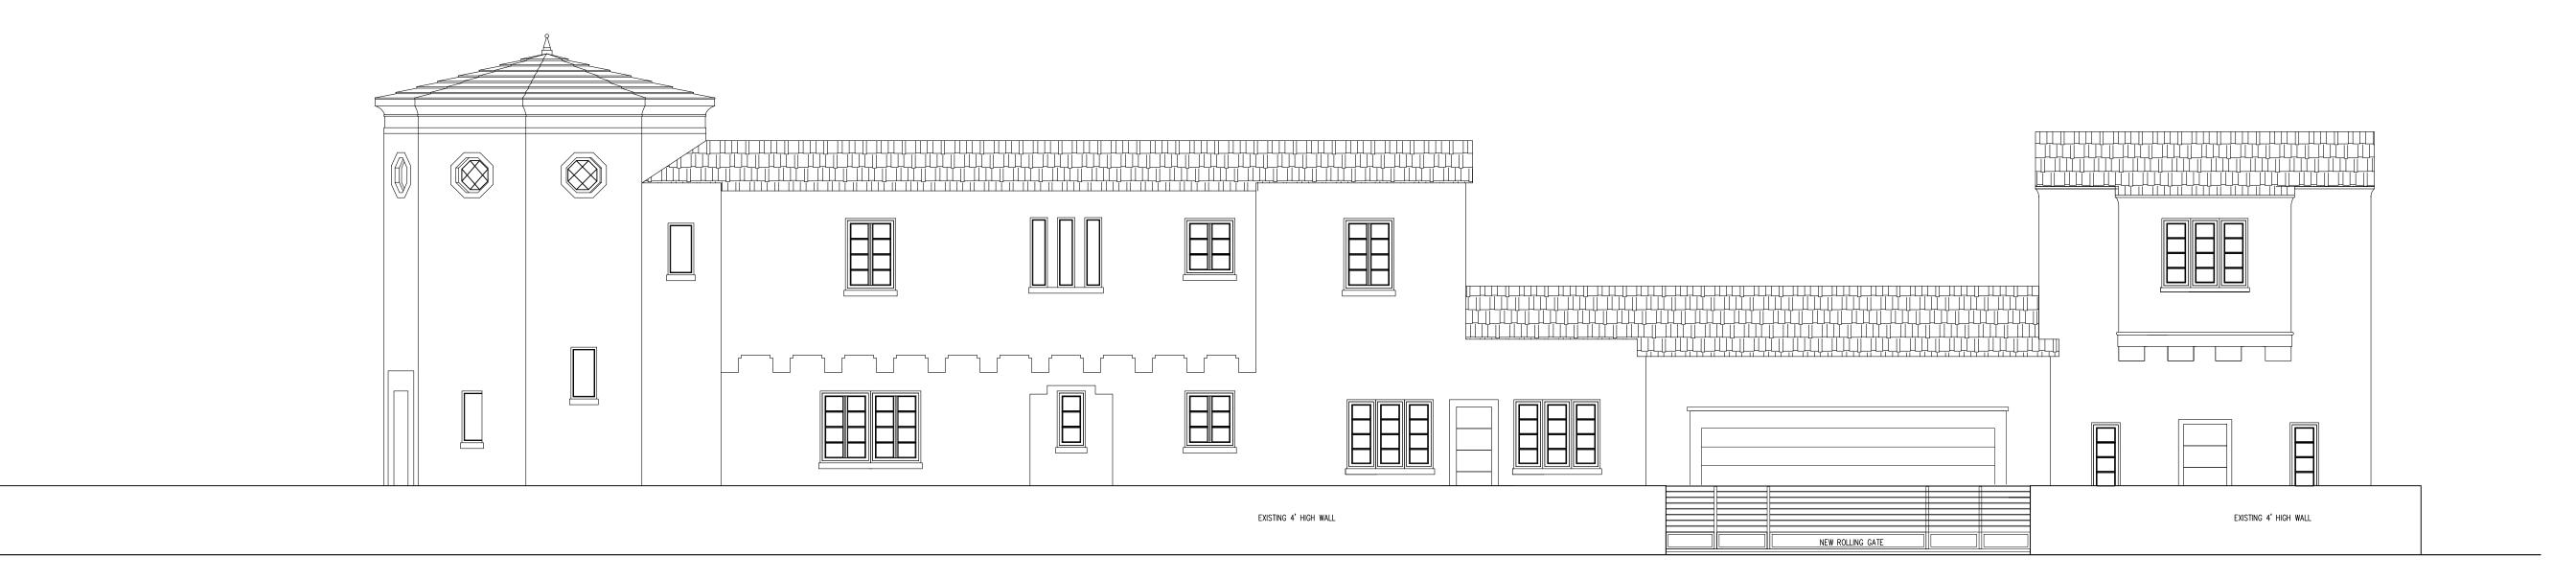

## EXISTING NORTH WALL ELEVATION 3/16"

PROPOSED NORTH WALL ELEVATION 3/16"

DRAWINGS REVISIONS

IRAHETA RESIDENCE
2806 GRANADA BLVD
CORAL GALES FLORIDA

PROJECT NO : 14 : 105

**ELEVATIONS** 

DATE SSEPTIE: MIPSER 2020