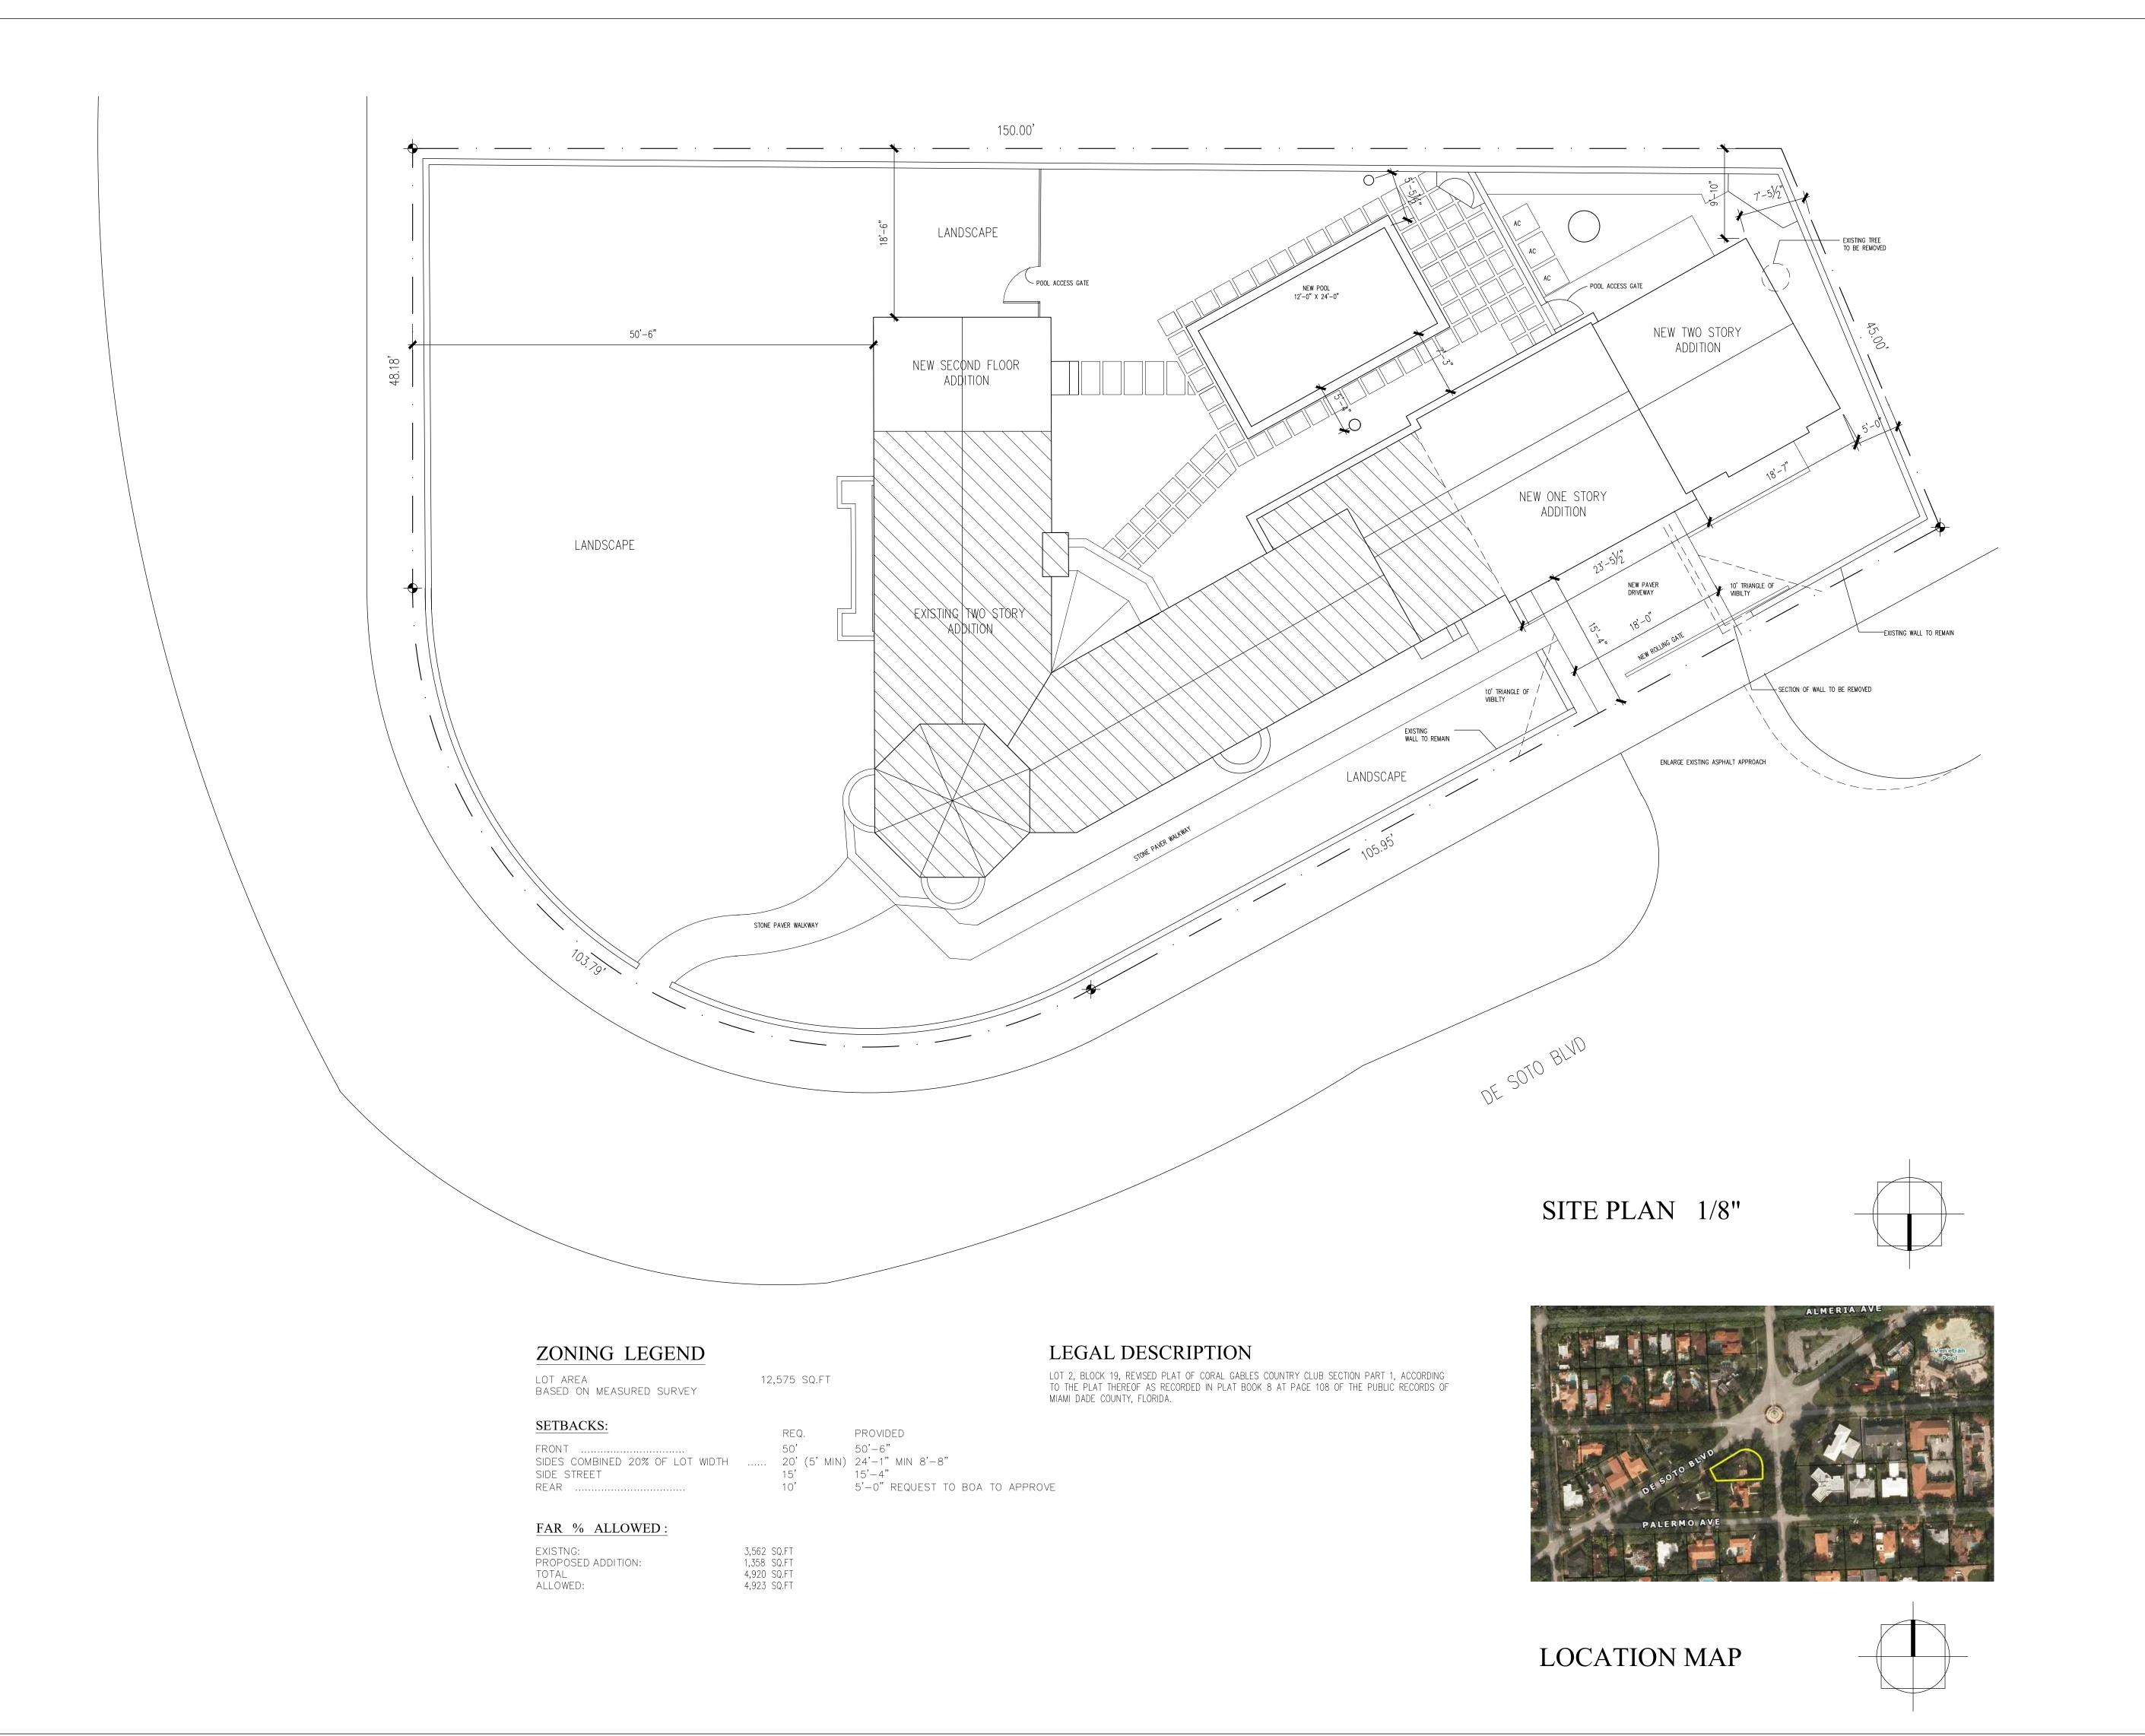

IRAHETA RESIDENCE 2806 GRANADA BLVD

CORAL GALES FLORIDA

PROJECT NO : 14 : 105

SITE PLAN

SCALE: 1/8"

A .1.1

DATE : NOVEMBER 2020

CALLUM GIBB ARCHITECT PA
ARCHITECTURE • PLANNING • INTERIORS