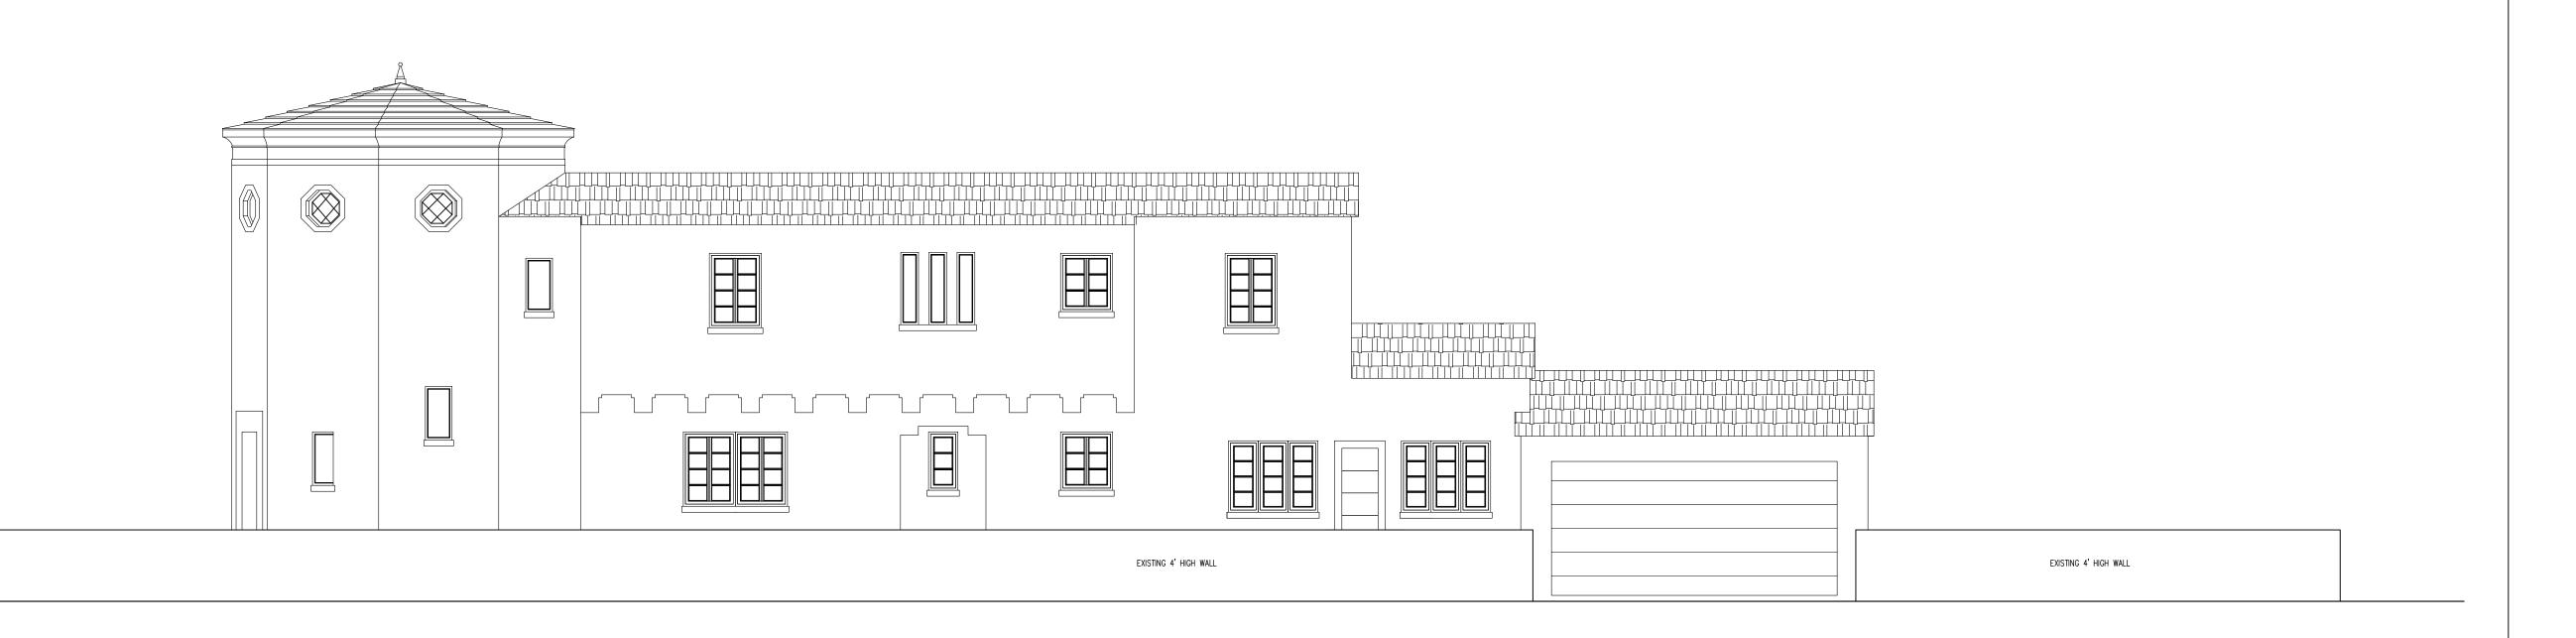

## EXISTING NORTH WALL ELEVATION 3/16"

PROPOSED NORTH WALL ELEVATION 3/16"

DRAWINGS REVISIONS

IRAHETA RESIDENCE
2806 GRANADA BLVD
CORAL GALES FLORIDA

PROJECT NO : 14 : 105

**ELEVATIONS** 

DATE SSEPTIE: MIPSER 2020