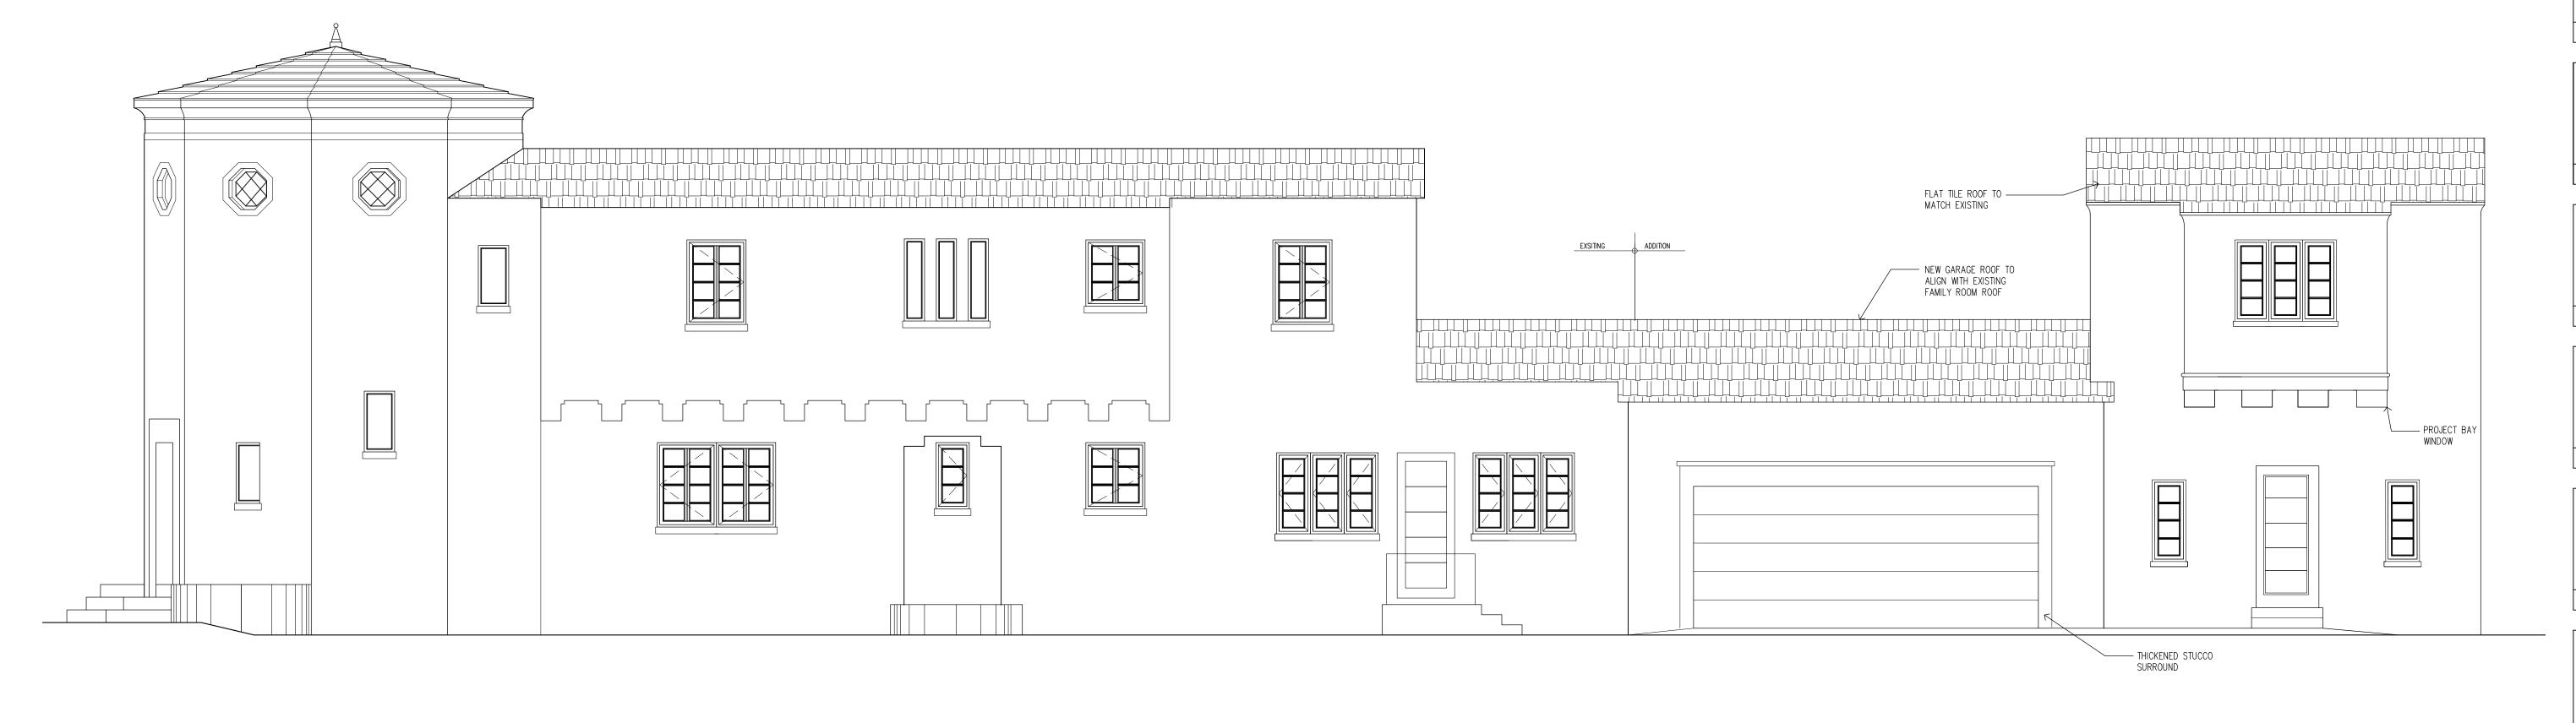

## EXISTING EAST ELEVATION 1/4"

PROPOSED EAST ELEVATION 1/4"

DO NOT SCALE OFF THIS DRAWING.USE FIGURED DIMENSIONS ONLY OR CONSULT CALLUM GIBB ARCHITECT P.A. ALL DIMENSIONS TO BE CHECKED ON SITE BY THE CONTRACTOR. CALLUM GIBB ARCHITECT P.A. TO BE INFORMED OF ANY VARIATIONS THAT MAY OCCUR BEFORE COMMENCEMENT OF WORK. ALL SHOP DRAWING TO BE SENT TO CALLUM GIBB ARCHITECT P.A. FOR COMMENT PRIOR TO MANUFACTURE AND INSTALLATION. DRAWINGS TO BE READ IN CONJUNCTION WITH ALL LATEST DESIGN INFORMATION AS WELL AS ALL M.E.P. AND STRUCTURAL ENGINEERING DRAWINGS AND INFORMATION.