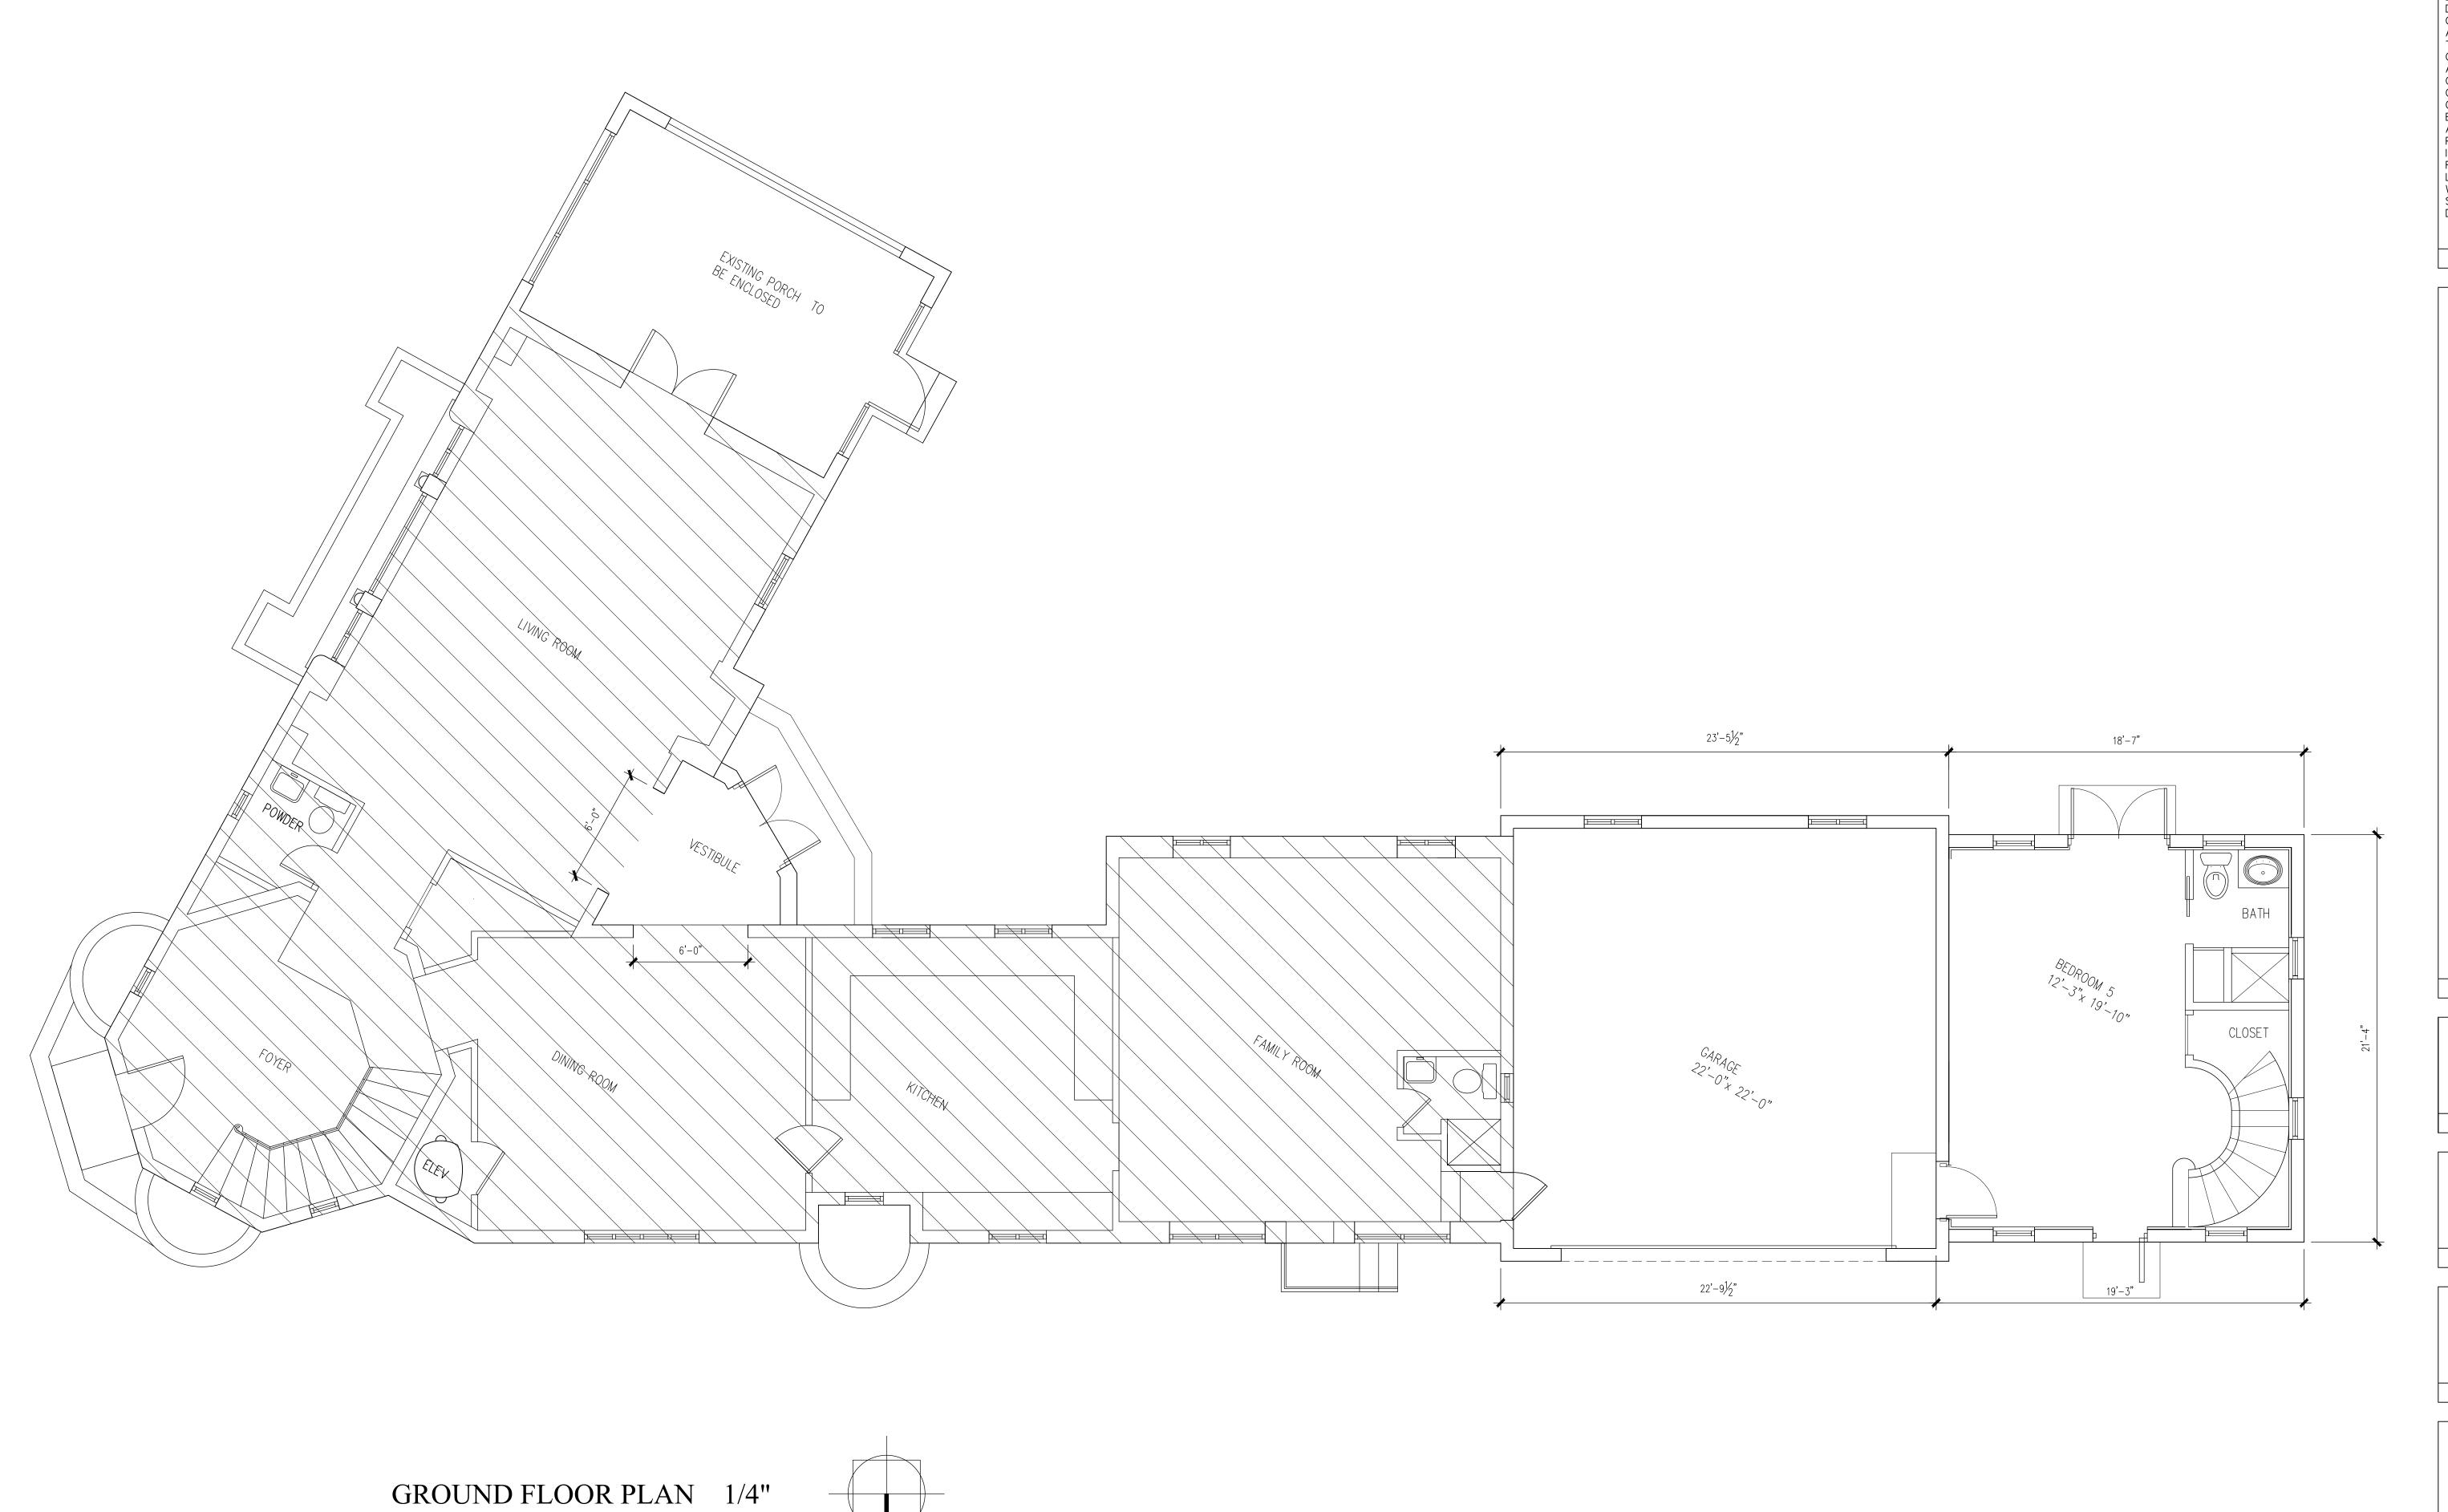

DRAWING NOTES

DRAWINGS REVISIONS

IRAHETA RESIDENCE 2806 GRANADA BLVD CORAL GALES FLORIDA

PROJECT NO : 14 : 105

GROUND FLOOR PLAN

SCALE: 1/4"

A .2.1

DATE : NOVEMBER 2020