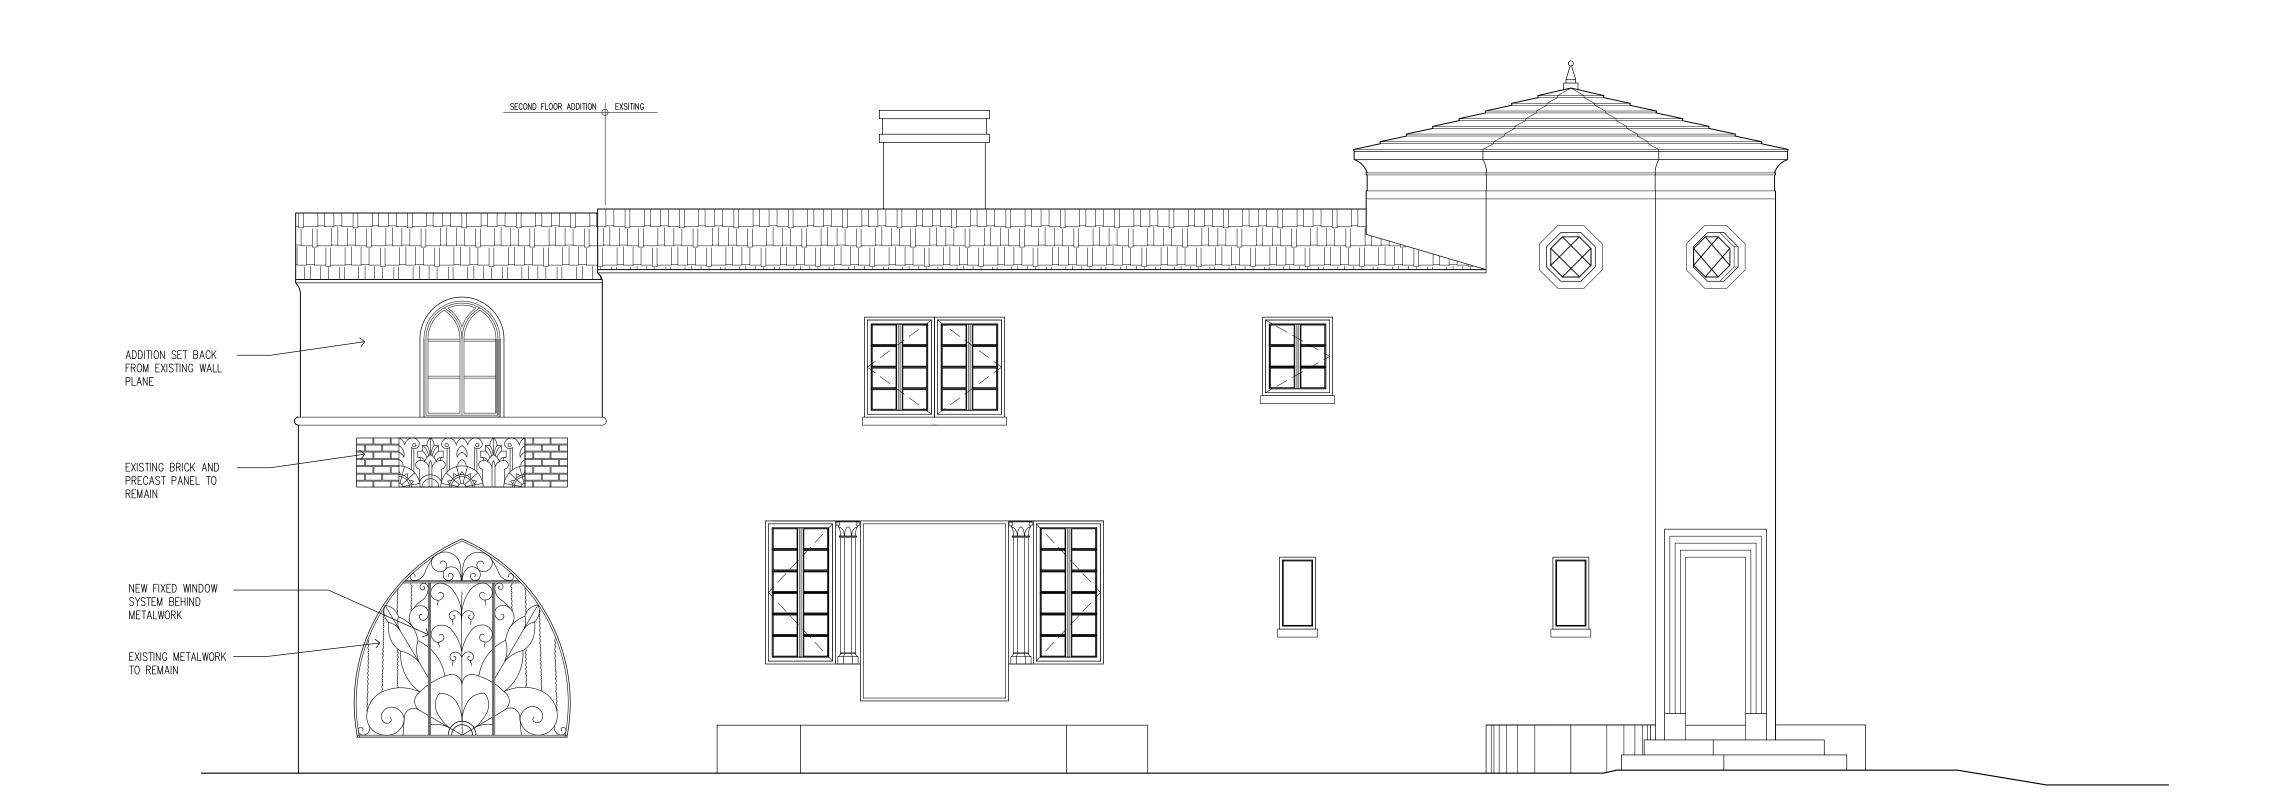

CALLUM GIBB ARCHITECT PA
ARCHITECTURE • PLANNING • INTERIORS

EXISTING WEST ELEVATION 1/4"

DRAWING NOTES

DRAWINGS REVISIONS

IRAHETA RESIDENCE 2806 GRANADA BLVD CORAL GALES FLORIDA

PROJECT NO : 14 : 105

**ELEVATIONS** 