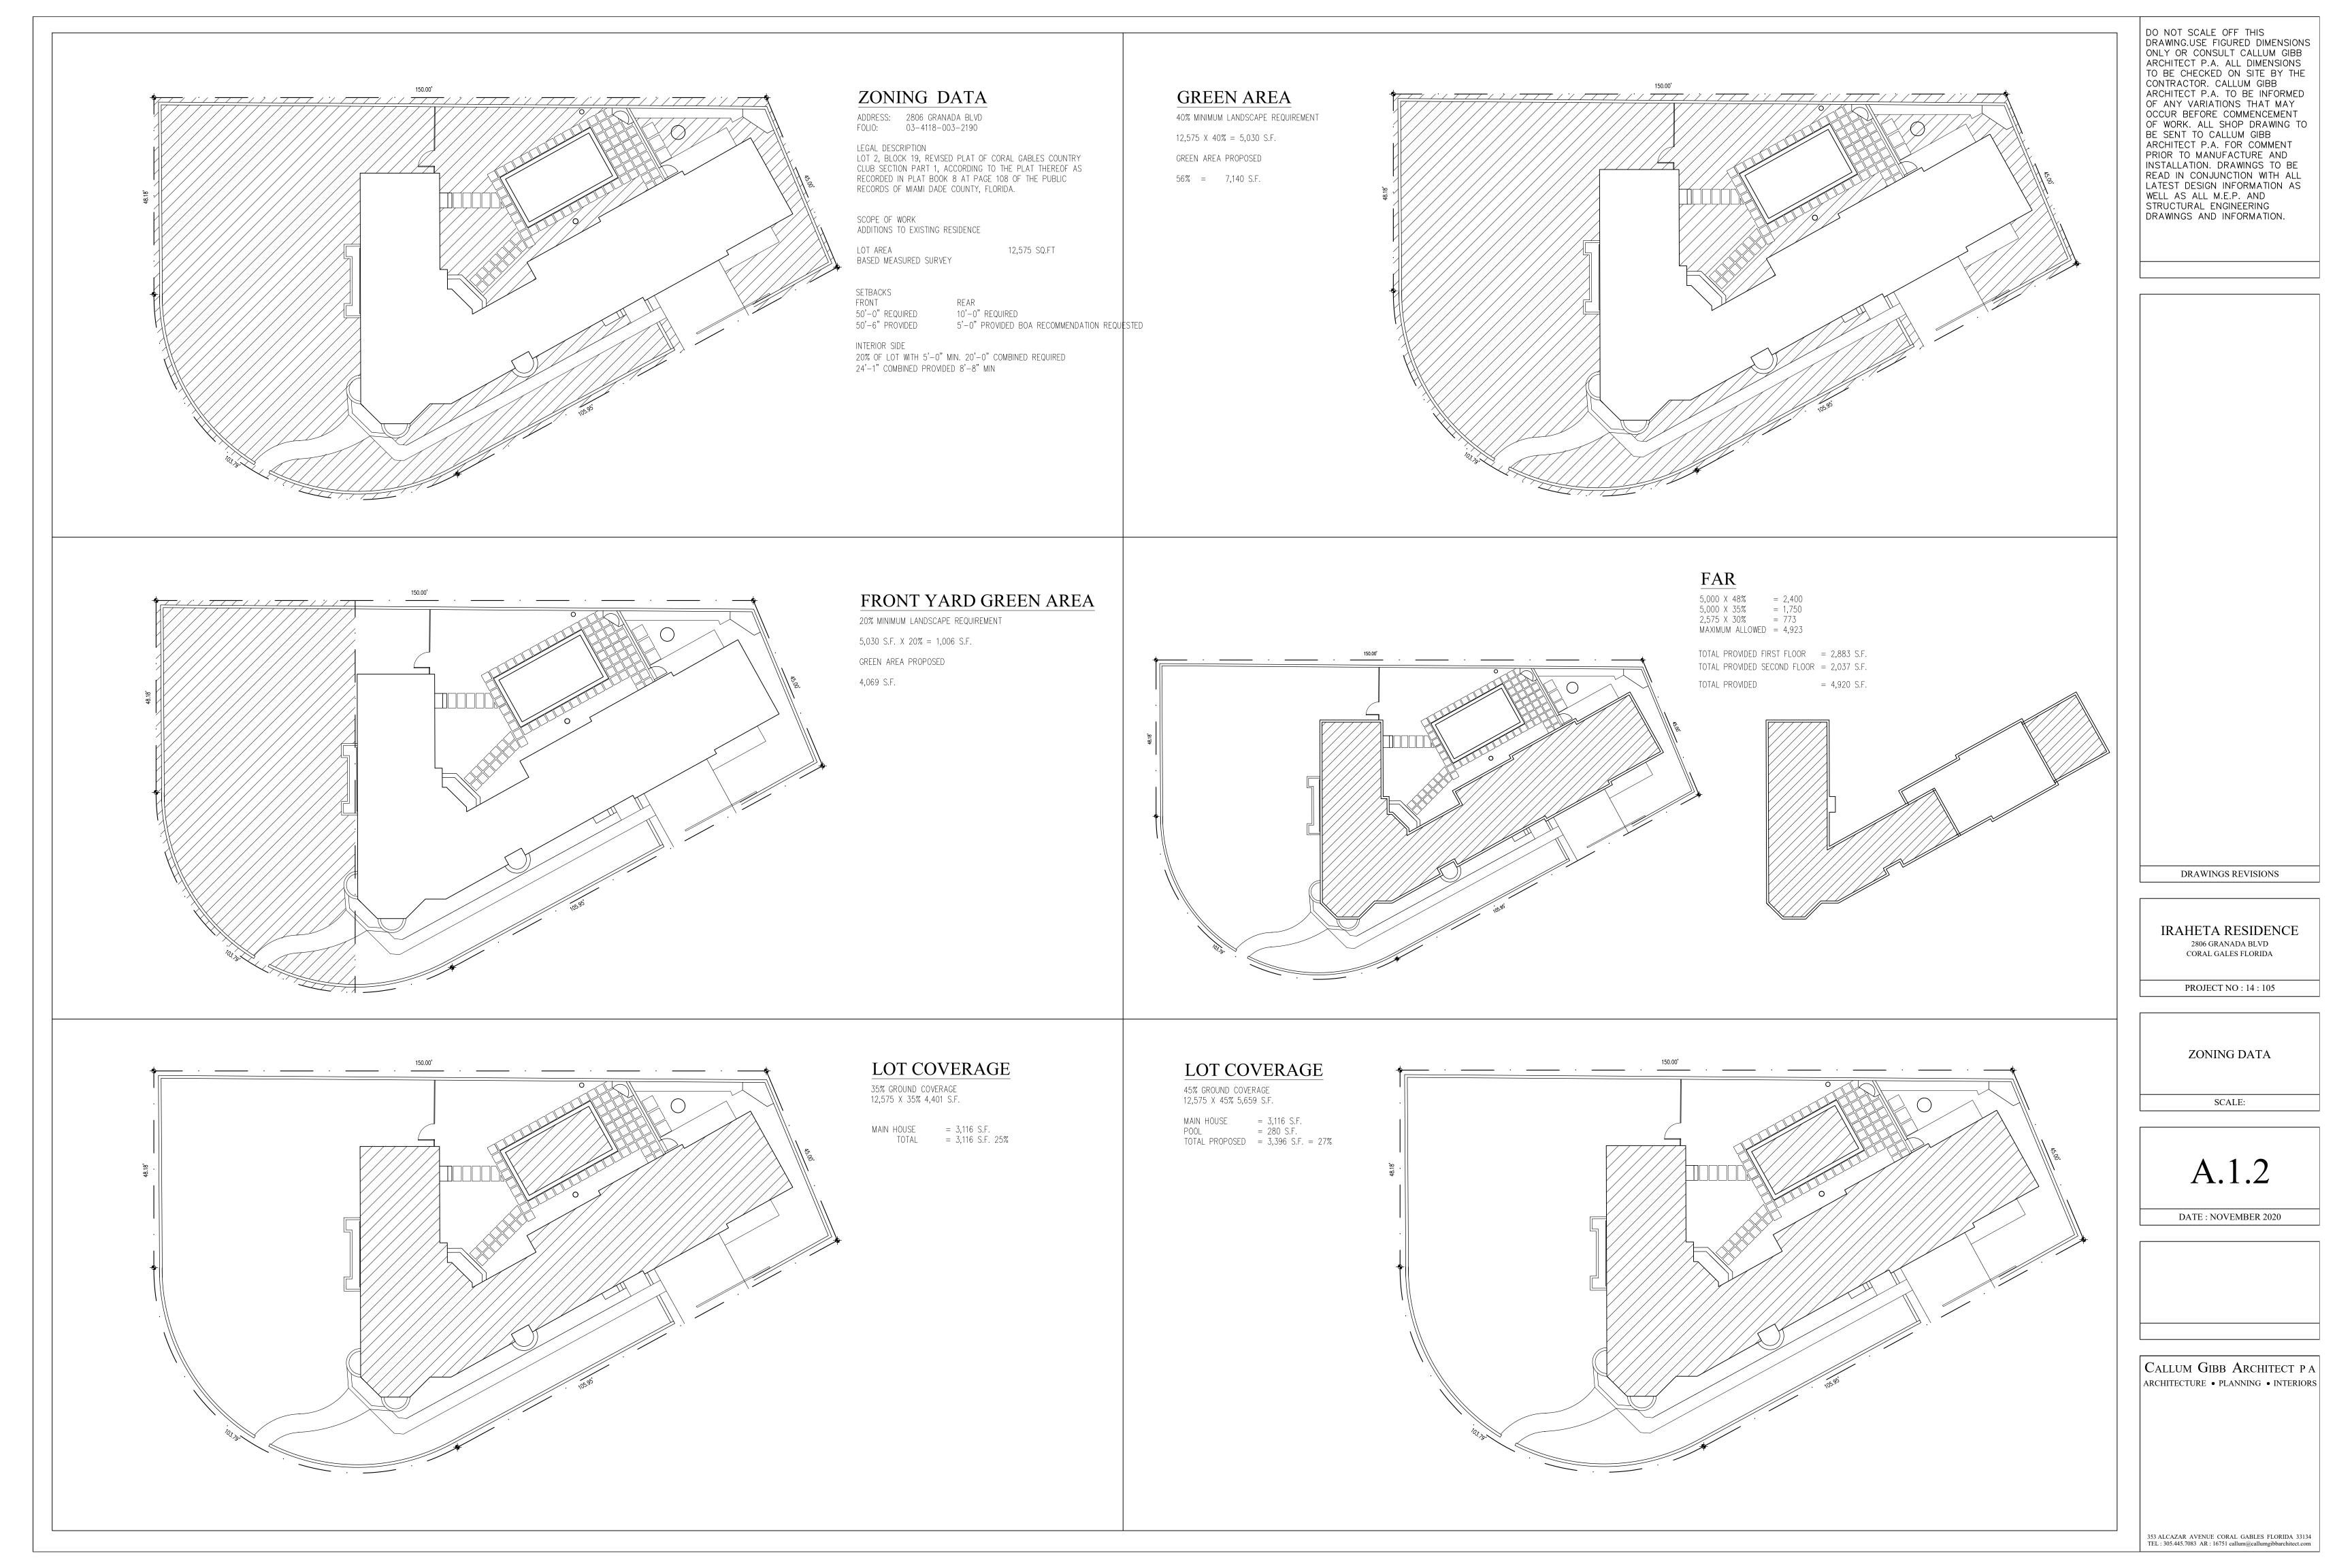

IRAHETA RESIDENCE 2806 GRANADA BLVD

CORAL GALES FLORIDA

PROJECT NO : 14 : 105

SITE PLAN

SCALE: 1/8"

A .1.1

DATE : NOVEMBER 2020

CALLUM GIBB ARCHITECT PA
ARCHITECTURE • PLANNING • INTERIORS