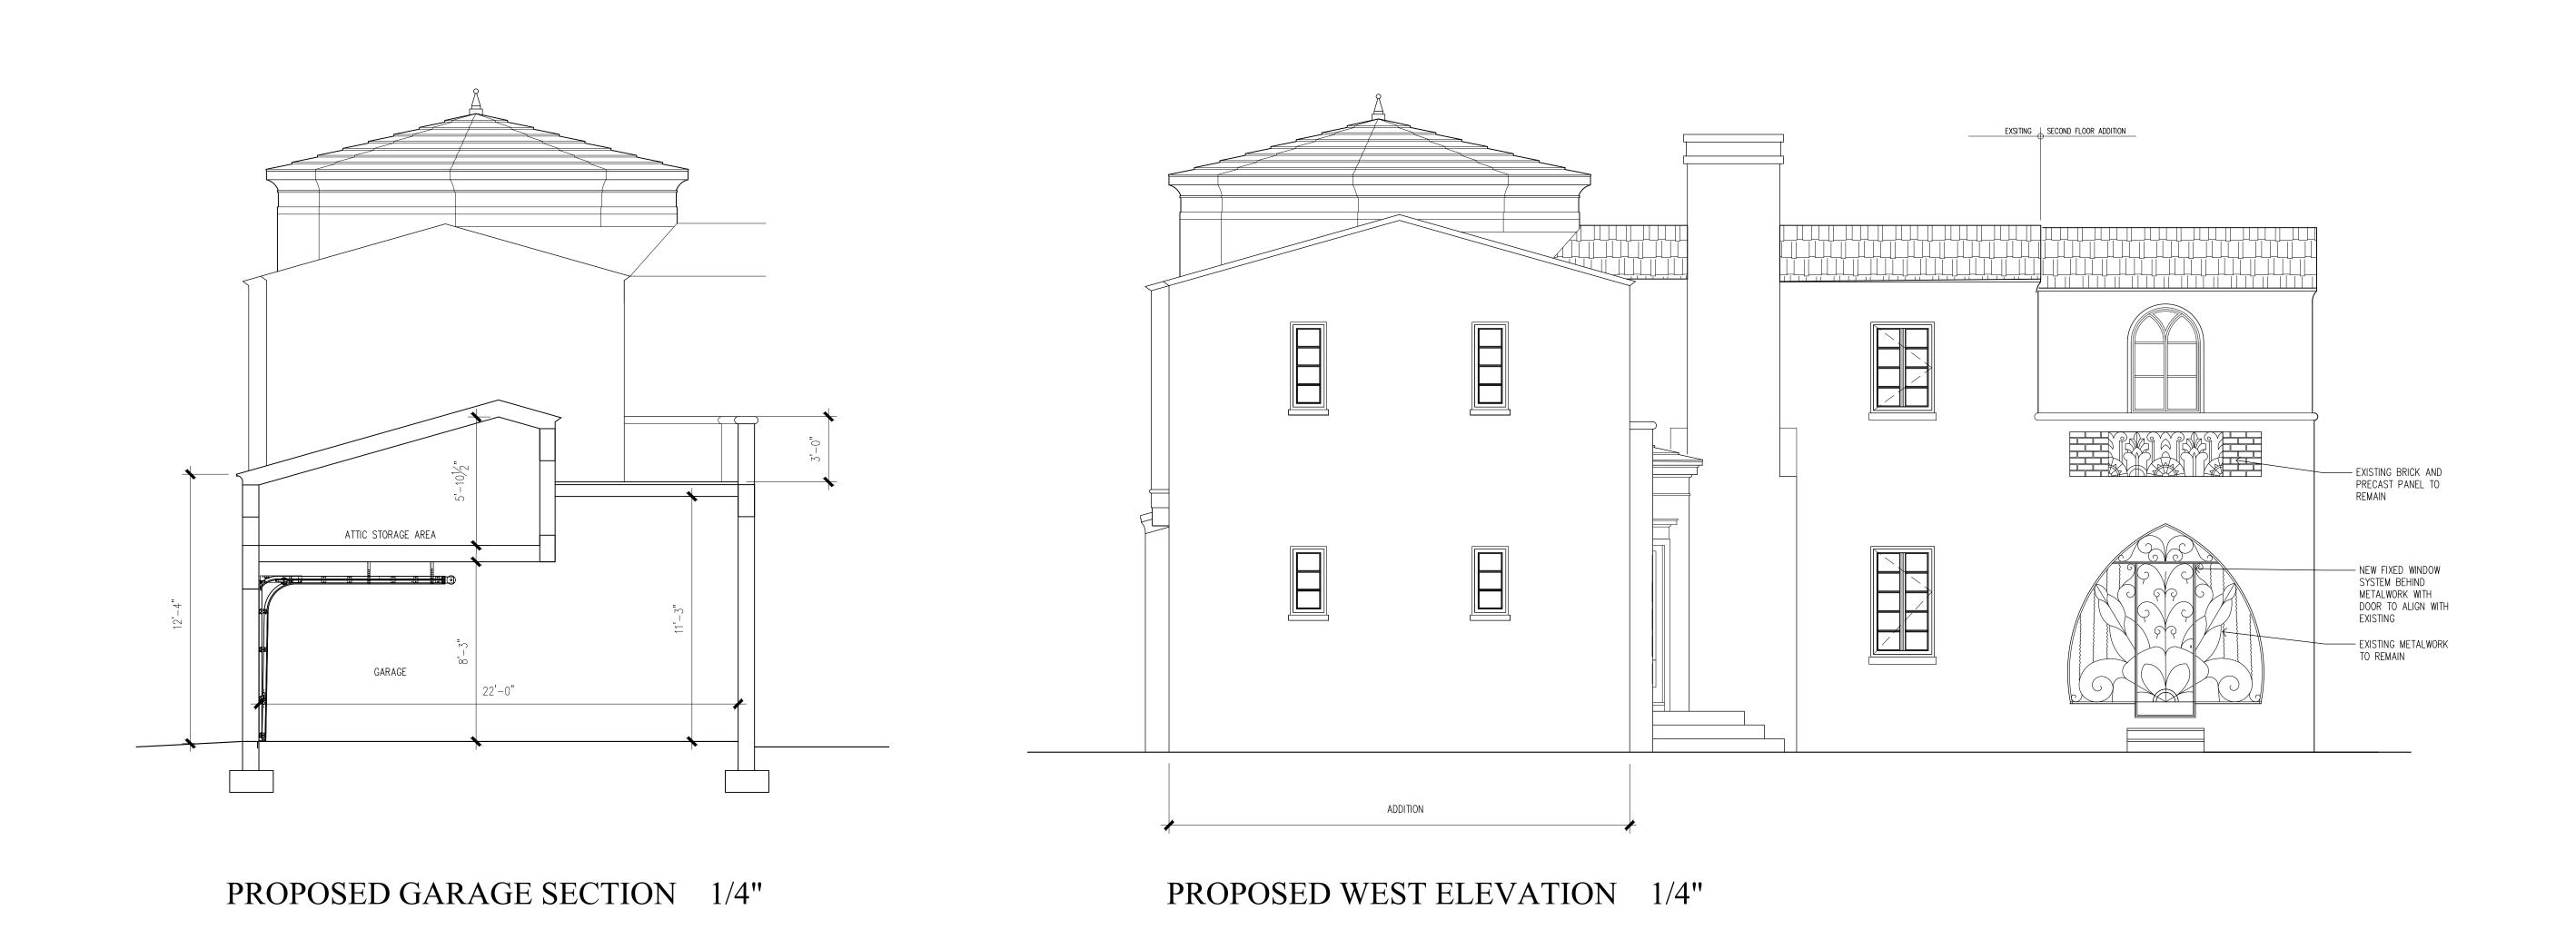

CALLUM GIBB ARCHITECT PA
ARCHITECTURE • PLANNING • INTERIORS

EXISTING WEST ELEVATION 1/4"

DRAWING NOTES

DRAWINGS REVISIONS

IRAHETA RESIDENCE 2806 GRANADA BLVD CORAL GALES FLORIDA

PROJECT NO : 14 : 105

**ELEVATIONS** 

SCALE: 1/4"

A .3.4

DATE : NOVEMBER 2020

CALLUM GIBB ARCHITECT PA
ARCHITECTURE • PLANNING • INTERIORS

DRAWING NOTES