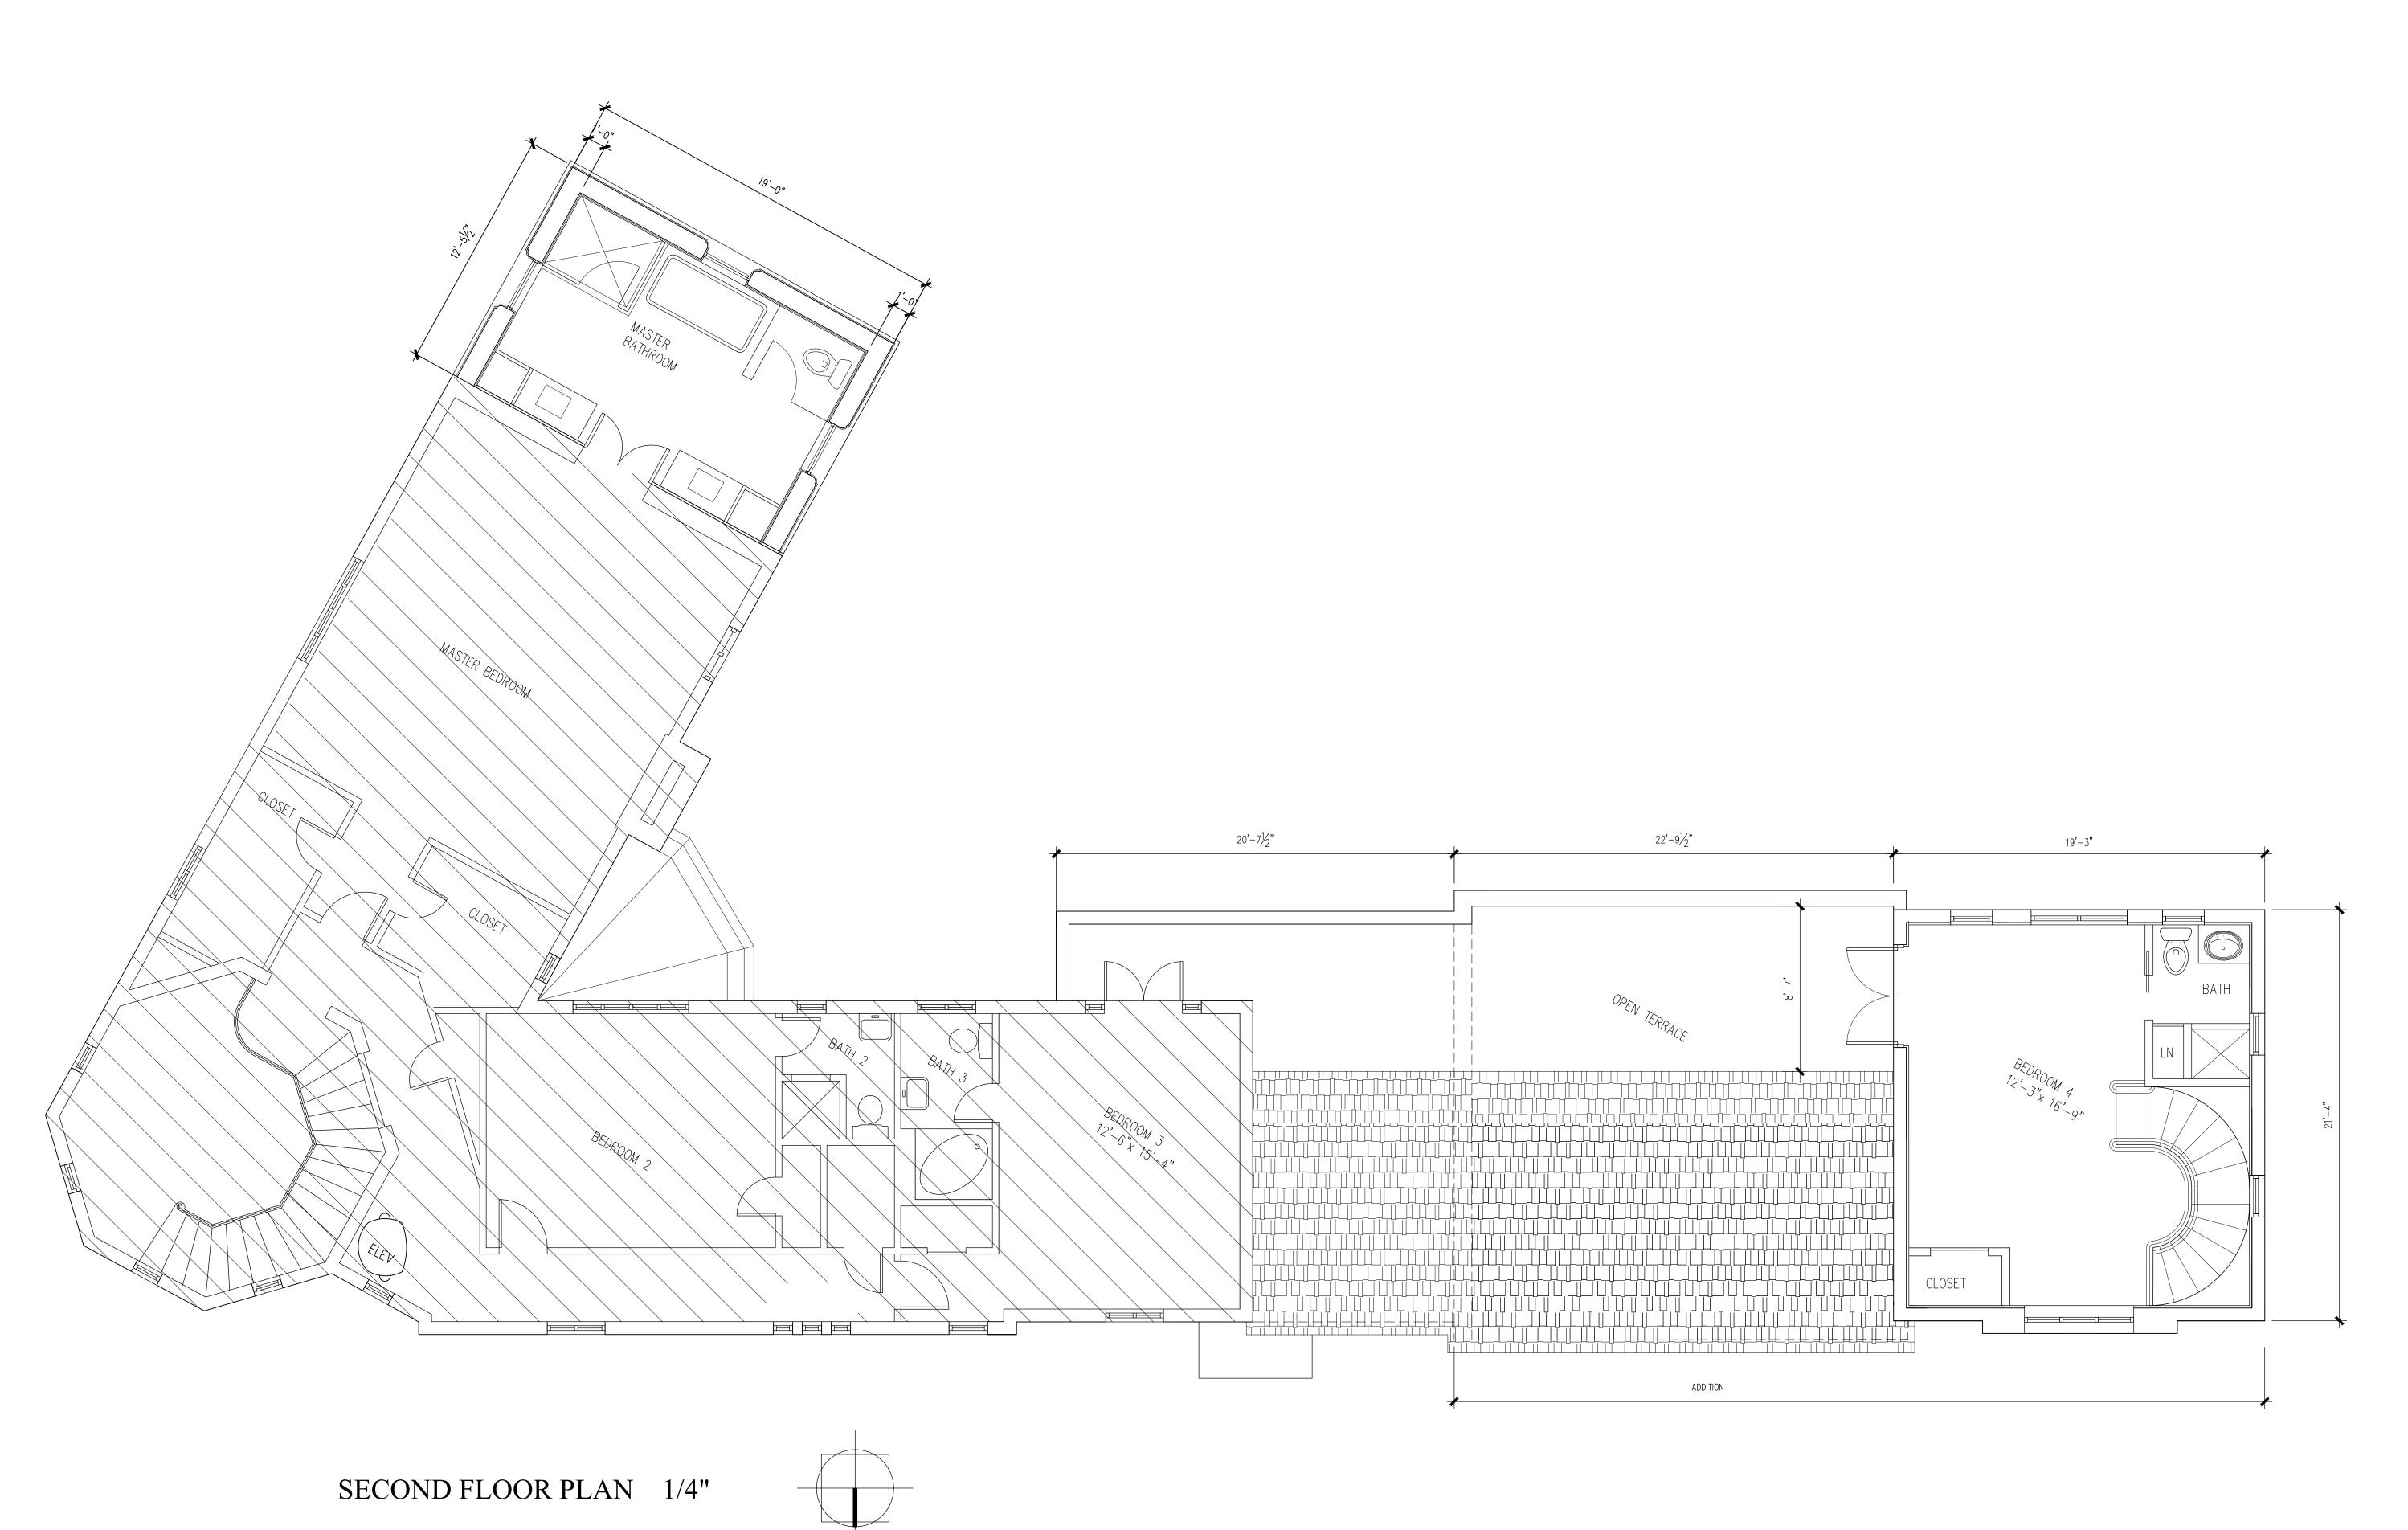

CALLUM GIBB ARCHITECT PA
ARCHITECTURE • PLANNING • INTERIORS

DRAWING NOTES

DRAWINGS REVISIONS

IRAHETA RESIDENCE
2806 GRANADA BLVD
CORAL GALES FLORIDA

PROJECT NO : 14 : 105

SECOND FLOOR PLAN

SCALE: 1/4"

A .2.2