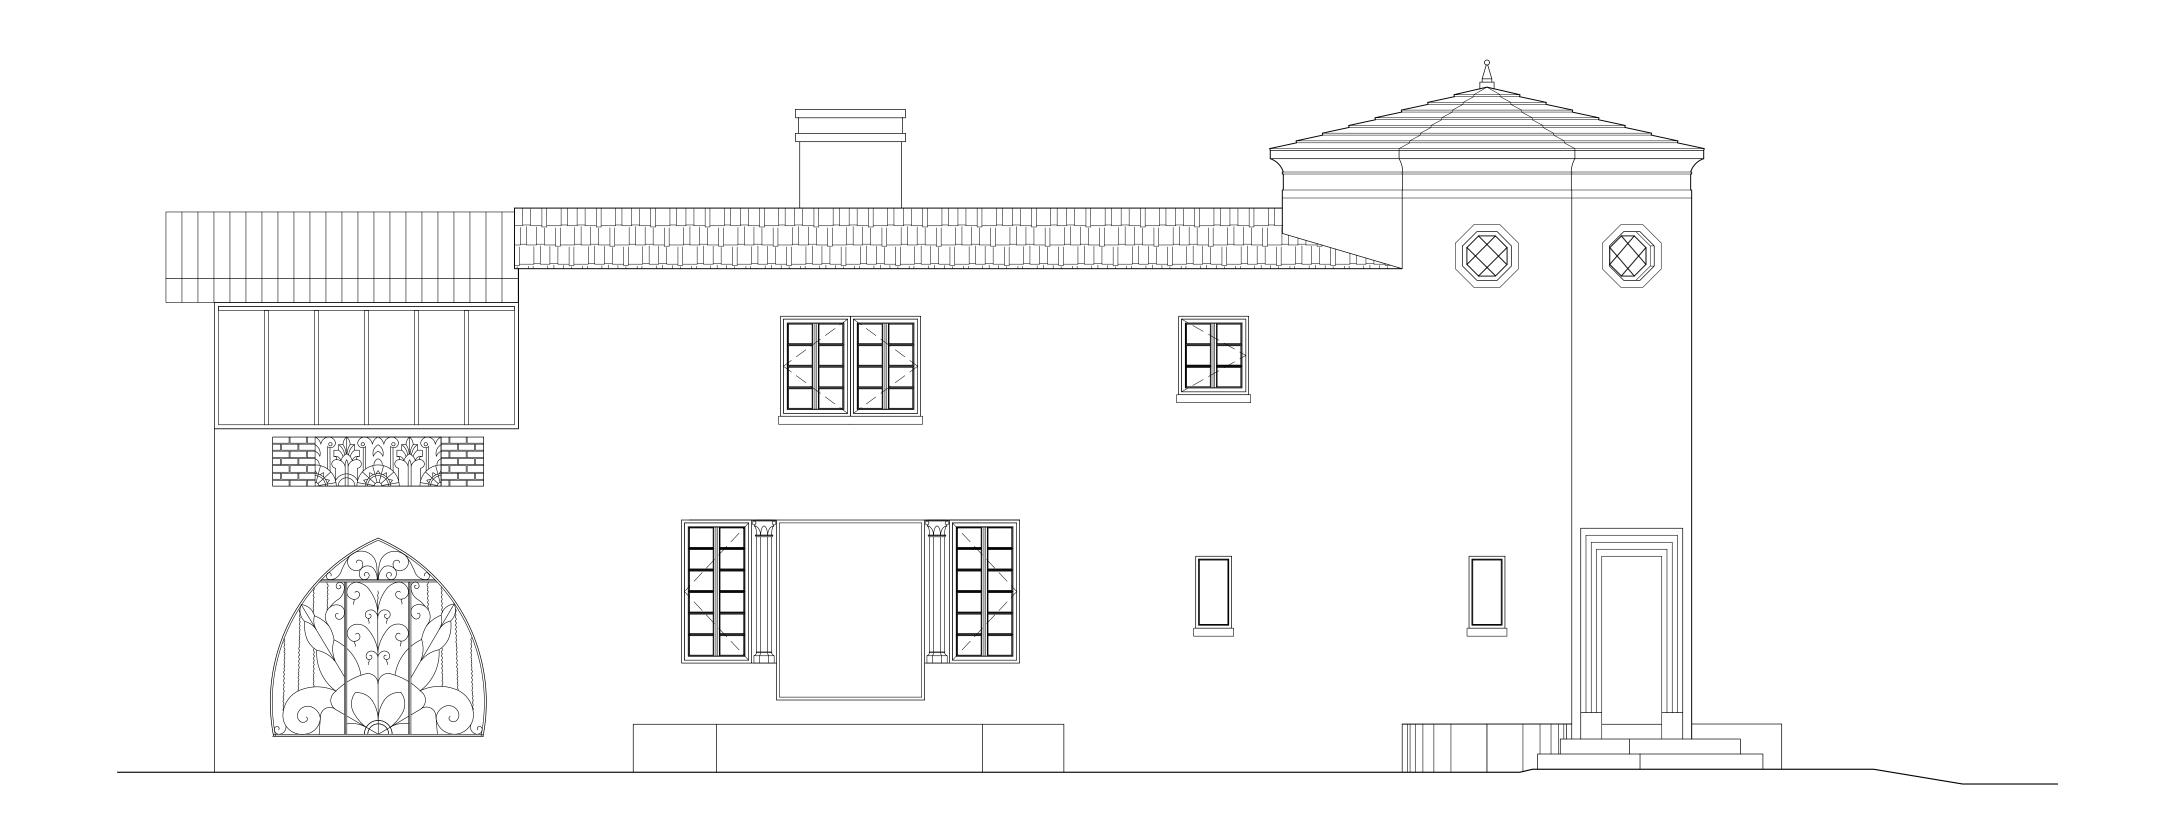

## EXISTING SOUTH ELEVATION 1/4"

PROPOSED SOUTH ELEVATION 1/4"

DO NOT SCALE OFF THIS DRAWING.USE FIGURED DIMENSIONS ONLY OR CONSULT CALLUM GIBB ARCHITECT P.A. ALL DIMENSIONS TO BE CHECKED ON SITE BY THE CONTRACTOR. CALLUM GIBB ARCHITECT P.A. TO BE INFORMED OF ANY VARIATIONS THAT MAY OCCUR BEFORE COMMENCEMENT OF WORK. ALL SHOP DRAWING TO BE SENT TO CALLUM GIBB ARCHITECT P.A. FOR COMMENT PRIOR TO MANUFACTURE AND INSTALLATION. DRAWINGS TO BE READ IN CONJUNCTION WITH ALL LATEST DESIGN INFORMATION AS WELL AS ALL M.E.P. AND STRUCTURAL ENGINEERING DRAWINGS AND INFORMATION.