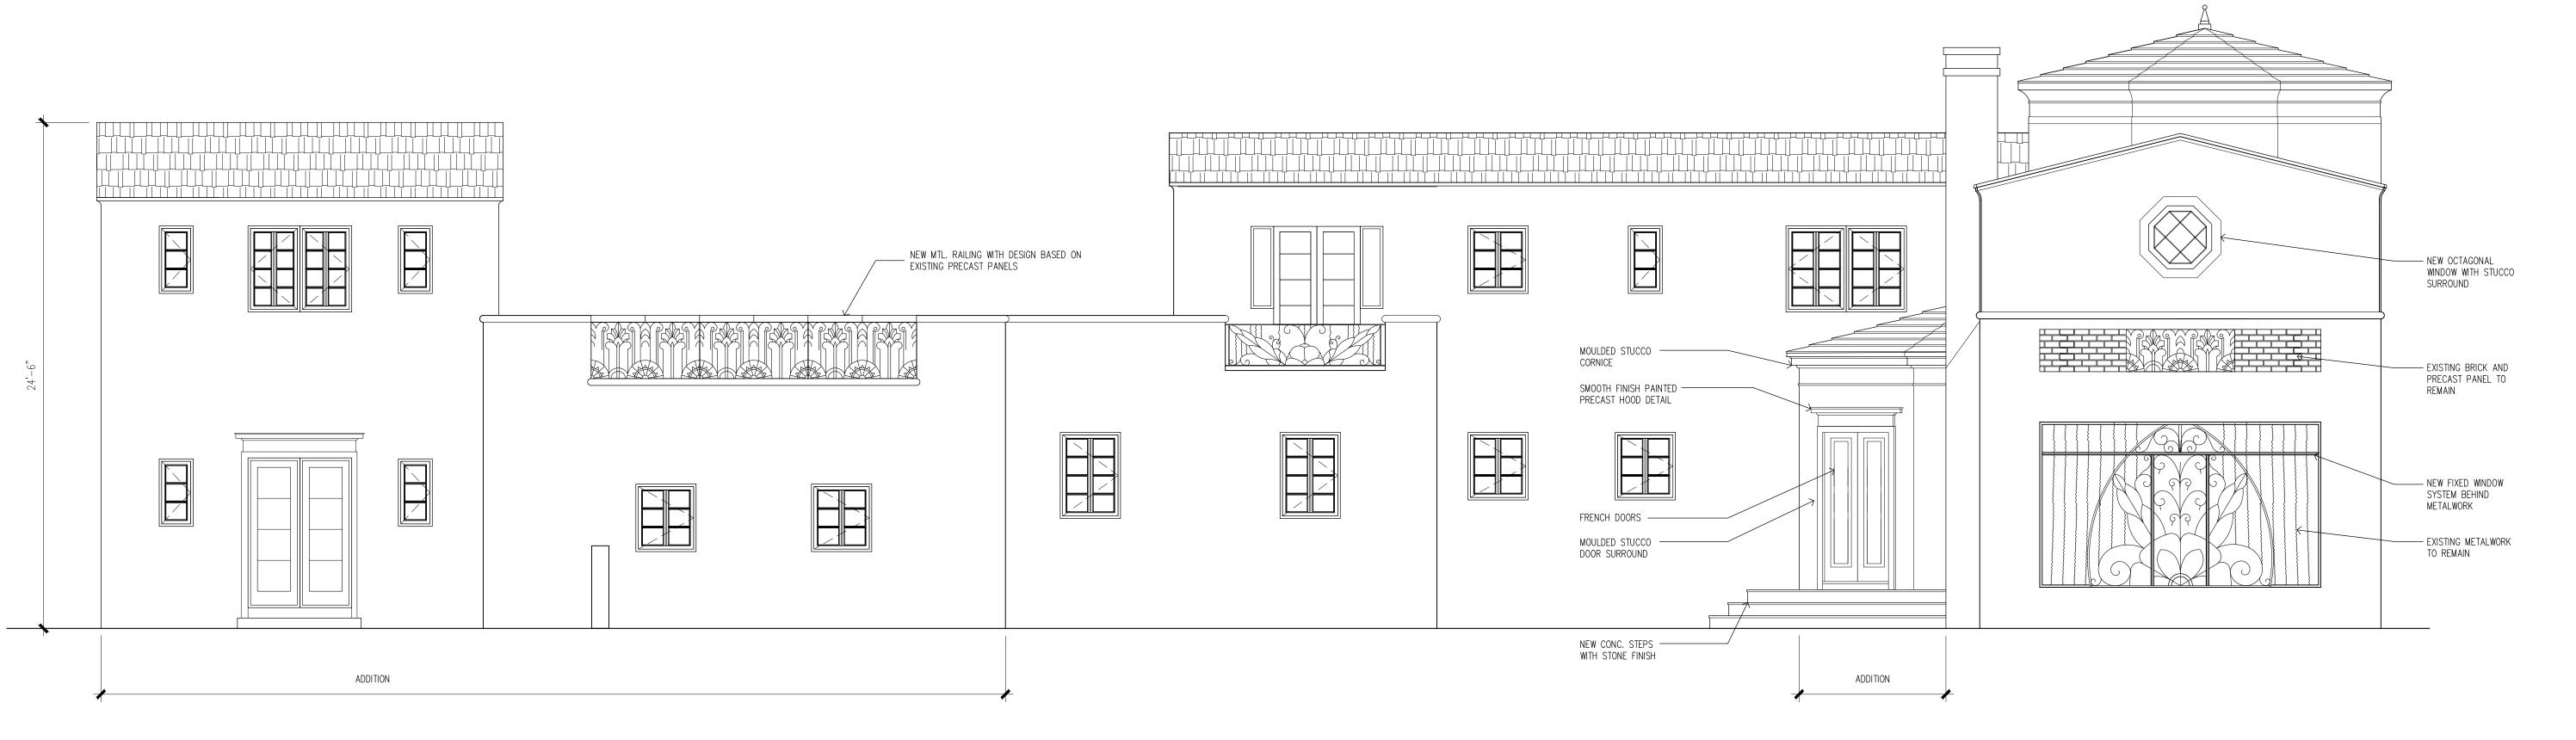

CALLUM GIBB ARCHITECT PA
ARCHITECTURE • PLANNING • INTERIORS

353 ALCAZAR AVENUE CORAL GABLES FLORIDA 33134 T E L : 305 . 445 . 7083 A R : 1 6 7 5 1

PROPOSED NORTH ELEVATION 1/4"