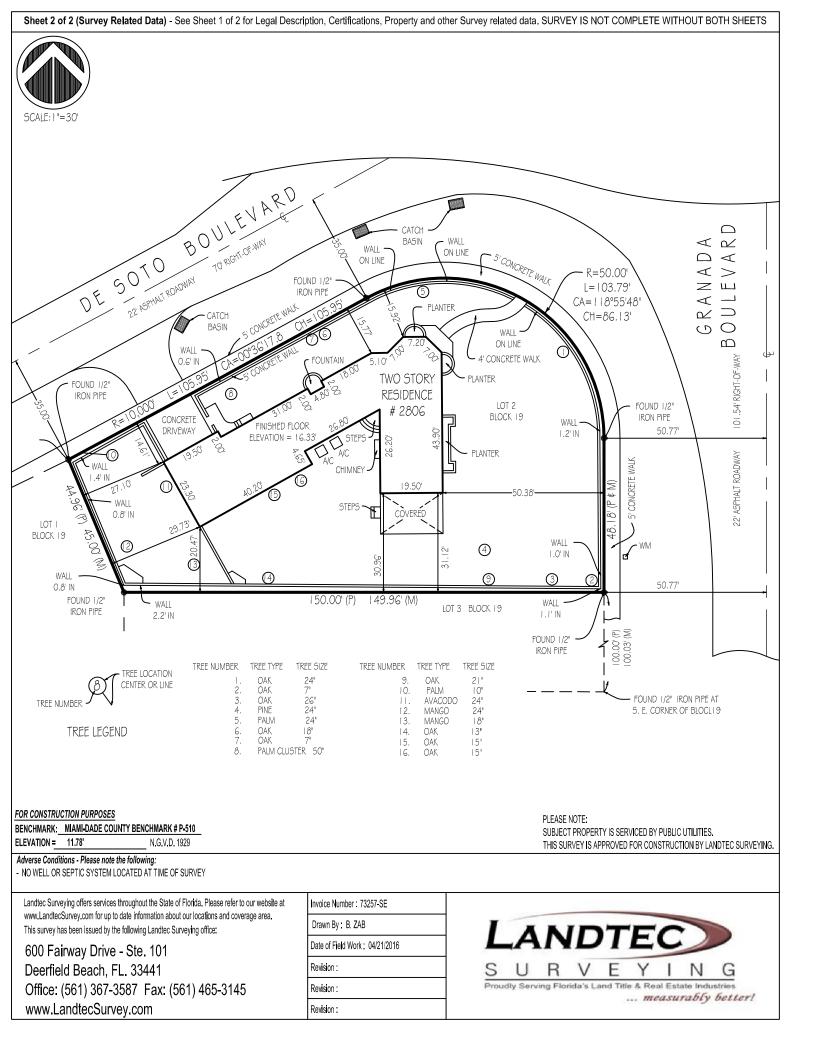

IRAHETA RESIDENCE 2806 GRANADA BLVD

CORAL GALES FLORIDA

PROJECT NO : 14 : 105

SITE PLAN

SCALE: 1/8"

A .1.1

DATE : NOVEMBER 2020

CALLUM GIBB ARCHITECT PA
ARCHITECTURE • PLANNING • INTERIORS