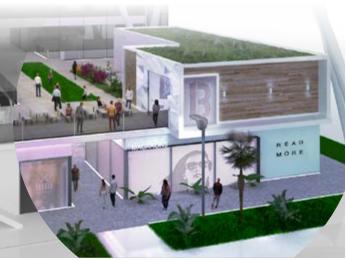

# Design Consultant Services for **State-Of-The-Art Mobility Hub**

Gensler's mixed-use project in Phoenix provides true district parking within a design-forward structure featuring 526 total stalls, with 200-300 stalls dedicated to the public at any given time and many more available to surrounding uses on a monthly basis. The parking is designed to be multi-functional and will be its own showcase element with the potential to use certain portions of the garage as flexible event space, becoming another cultural anchor for the street.