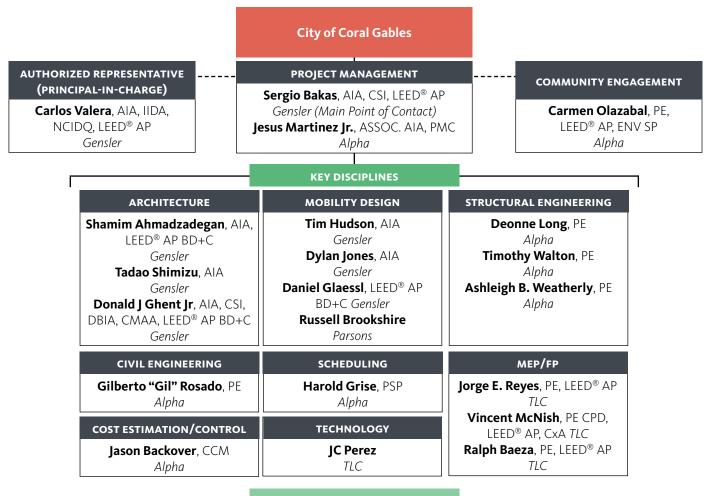

### (ii) FOR KEY PERSONNEL

1) Utilizing Standard Form SF330, Part I – Section E., provide a summary of qualifications, copy of applicable licenses/certifications, and experience, relevant to the scope of work, for all proposed key personnel (including sub-consultants). Include resumes (listing experience, education, licenses/certifications) for your proposed key personnel and specify the role and responsibilities of each team member in providing the services outlined in the RFQ. Provide an organizational chart of all key personnel that will be used. PAGE # 129

182 (Organizational Chart)