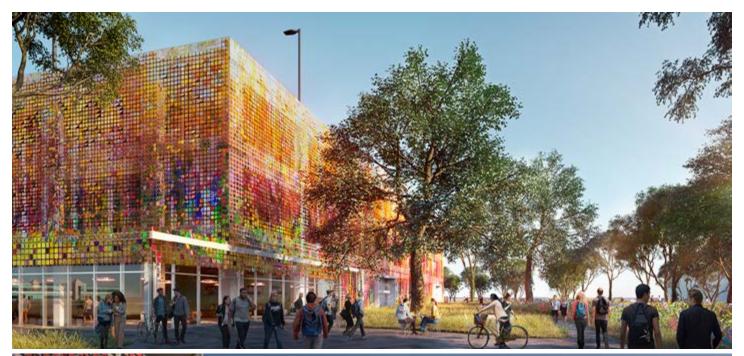

# Design Consultant Services for **State-Of-The-Art Mobility Hub**

Gensler's mixed-use project in Phoenix provides true district parking within a design-forward structure featuring 526 total stalls, with 200-300 stalls dedicated to the public at any given time and many more available to surrounding uses on a monthly basis. The parking is designed to be multi-functional and will be its own showcase element with the potential to use certain portions of the garage as flexible event space, becoming another cultural anchor for the street.