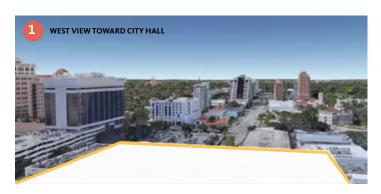

# Design Consultant Services for **State-Of-The-Art Mobility Hub**

Gensler's mixed-use project in Phoenix provides true district parking within a design-forward structure featuring 526 total stalls, with 200-300 stalls dedicated to the public at any given time and many more available to surrounding uses on a monthly basis. The parking is designed to be multi-functional and will be its own showcase element with the potential to use certain portions of the garage as flexible event space, becoming another cultural anchor for the street.