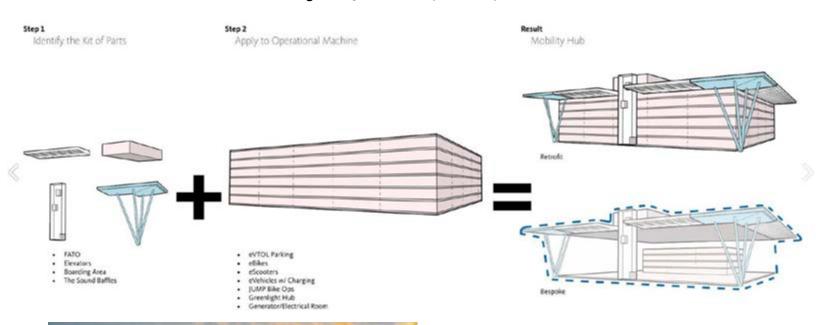

eated our CitySpace concept for Uber's Skyport Mobility Hub.

### SIMILARITIES

Mobility Hub
Transit-Oriented
Mixed-Use
Heliport
Parking Garage
Smart Building Tech
Charging Stations
Solar Panels
Activated Roof

Gensler's CitySpace concept for the Skyport Mobility Hub is tomorrow's mobility, today. The team created two concepts that share a common kit of parts: a retrofit to existing buildings and a bespoke ground-up solution. CitySpace is a community destination and connection point that welcomes people at the beginning or end of their journey, while dramatically reducing parking impact on the city. This design solution becomes a pivotal piece of the urban fabric, binding the neighborhood together with a central place to shop, dine, and engage while reducing congestion across the city.











## 25. FIRMS FROM SECTION C INVOLVED WITH THIS PROJECT

(1) FIRM NAME

**A.** M. Arthur Gensler Jr. & Associates, Inc.

(2) LOCATION (CITY AND STATE)

Los Angeles, CA Dallas, TX : (3) ROLE

Architectural Design

## F. EXAMPLE PROJECTS WHICH BEST ILLUSTRATE PROPOSED TEAM'S QUALIFICATIONS FOR THIS CONTRACT

(PRESENT AS MANY PROJECTS AS REQUESTED BY THE AGENCY, OR 10 PROJECTS, IF NOT SPECIFIED. COMPLETE ONE SECTION F FOR EACH PROJECT.)

20. EXAMPLE PROJECT KEY NUMBER

21. TITLE AND LOCATION (CITY AND STATE)

Gables Station (Coral Gables, FL)

22. YEAR COMPLETED

PROFESSIONAL SERVICES CONSTRUCTION (IF APPLICABLE)

SIMILARITIES

Ongoing

2021 (Estimated)

23. PROJECT OWNER'S INFORMATION

A. PROJECT OWNER

NP International

B. POINT OF CONTACT NAME

C. POINT OF CONTACT TELEPHONE NUMBER