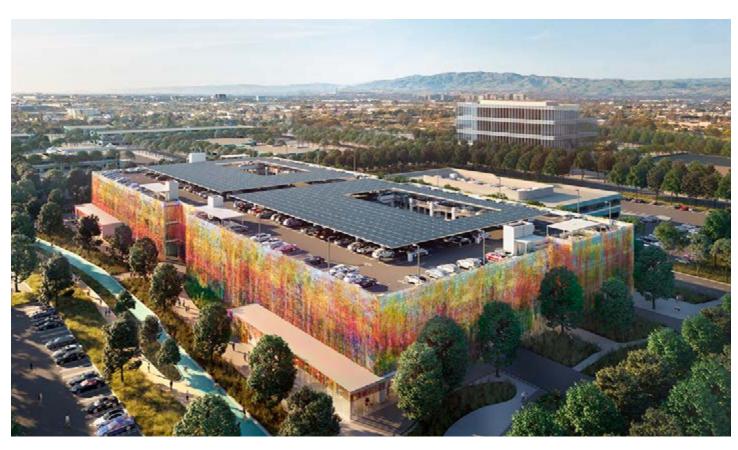

# Design Consultant Services for **State-Of-The-Art Mobility Hub**

Gensler's mixed-use project in Phoenix provides true district parking within a design-forward structure featuring 526 total stalls, with 200-300 stalls dedicated to the public at any given time and many more available to surrounding uses on a monthly basis. The parking is designed to be multi-functional and will be its own showcase element with the potential to use certain portions of the garage as flexible event space, becoming another cultural anchor for the street.