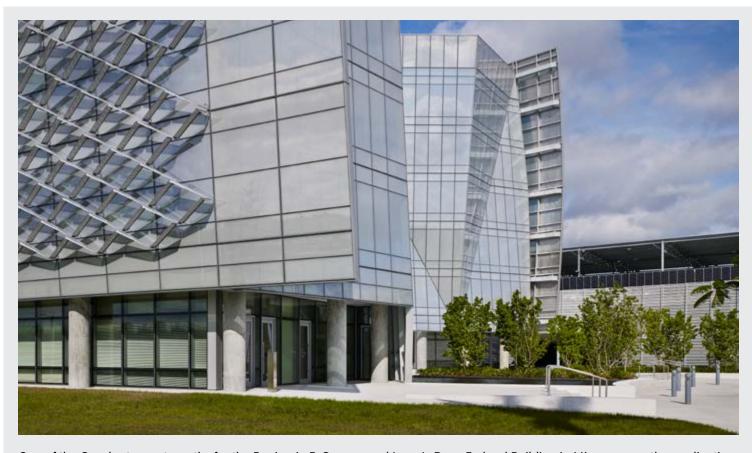

# Design Consultant Services for **State-Of-The-Art Mobility Hub**

Gensler's mixed-use project in Phoenix provides true district parking within a design-forward structure featuring 526 total stalls, with 200-300 stalls dedicated to the public at any given time and many more available to surrounding uses on a monthly basis. The parking is designed to be multi-functional and will be its own showcase element with the potential to use certain portions of the garage as flexible event space, becoming another cultural anchor for the street.