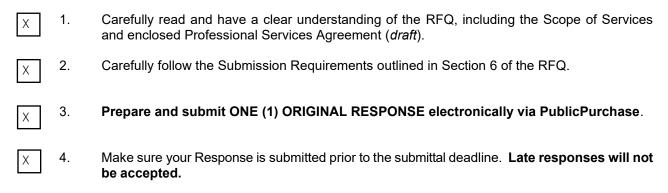

### BEFORE SUBMITTING YOUR RFQ RESPONSE MAKE SURE YOU:

FAILURE TO SUBMIT THIS CHECKLIST AND THE REQUESTED DOCUMENTATION MAY RENDER YOUR RESPONSE SUBMITTAL NON-RESPONSIVE AND CONSTITUTE GROUNDS FOR REJECTION. THIS PAGE IS TO BE RETURNED WITH YOUR RESPONSE PACKAGE.