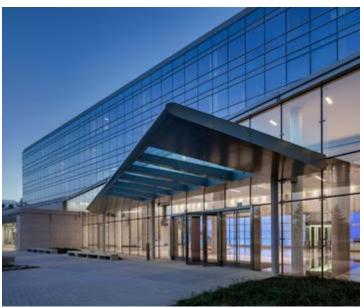

# Design Consultant Services for **State-Of-The-Art Mobility Hub**

Gensler's mixed-use project in Phoenix provides true district parking within a design-forward structure featuring 526 total stalls, with 200-300 stalls dedicated to the public at any given time and many more available to surrounding uses on a monthly basis. The parking is designed to be multi-functional and will be its own showcase element with the potential to use certain portions of the garage as flexible event space, becoming another cultural anchor for the street.