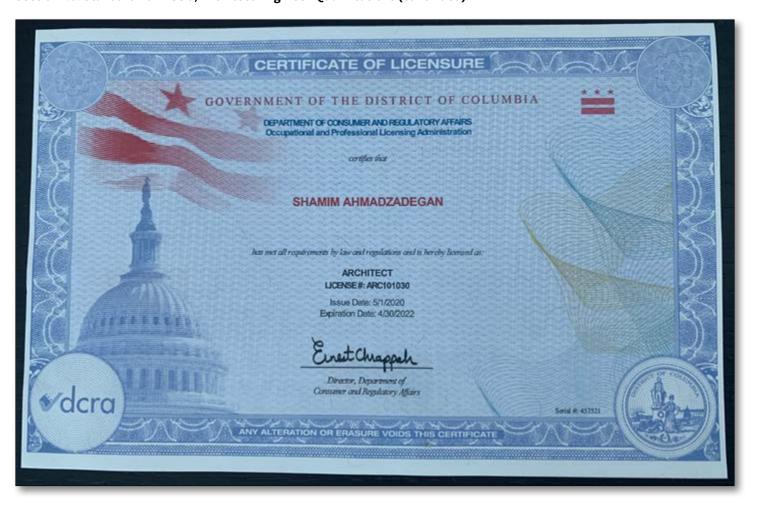

### (ii) FOR KEY PERSONNEL

1) Utilizing Standard Form SF330, Part I – Section E., provide a summary of qualifications, copy of applicable licenses/certifications, and experience, relevant to the scope of work, for all proposed key personnel (including sub-consultants). Include resumes (listing experience, education, licenses/certifications) for your proposed key personnel and specify the role and responsibilities of each team member in providing the services outlined in the RFQ. Provide an organizational chart of all key personnel that will be used. PAGE # 129