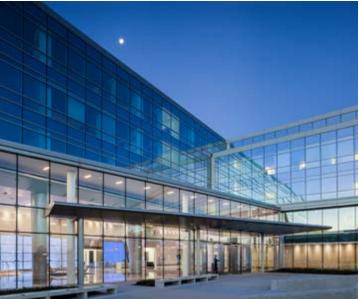

# Design Consultant Services for **State-Of-The-Art Mobility Hub**

Gensler's mixed-use project in Phoenix provides true district parking within a design-forward structure featuring 526 total stalls, with 200-300 stalls dedicated to the public at any given time and many more available to surrounding uses on a monthly basis. The parking is designed to be multi-functional and will be its own showcase element with the potential to use certain portions of the garage as flexible event space, becoming another cultural anchor for the street.