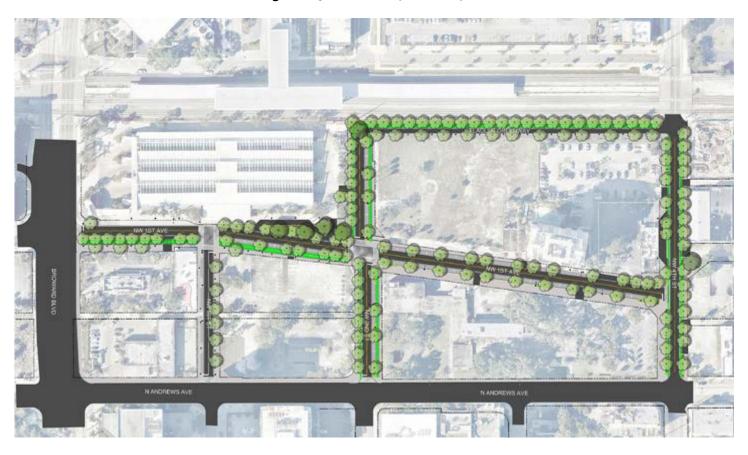

boundary of Broward Boulevard, a northern boundary of NW 4th Street, eastern boundary of Andrews Avenue, and western boundary of the FEC Railway/NW 2nd Avenue.

The purpose of the Downtown Mobility Hub and the proposed alternative transportation projects is to facilitate the economic growth and development patterns prescribed in the adopted land use plans and to support sustainable development in Downtown Fort Lauderdale by improving mobility and regional connectivity while providing transportation alternatives and reducing automobile dependency. The alternative transportation projects will provide a transit service that supports mixed-use development with a pedestrian orientation envisioned for the downtown.

Section I.6: Standard Form 330, Architect-Engineer Qualifications (continued)



| 25. FIRMS FROM SECTION C INVOLVED WITH THIS PROJECT |               |                               |                                               |  |  |  |  |  |
|-----------------------------------------------------|---------------|-------------------------------|-----------------------------------------------|--|--|--|--|--|
|                                                     | (1) FIRM NAME | (2) LOCATION (CITY AND STATE) | (3) ROLE                                      |  |  |  |  |  |
| A.                                                  | Kimley-Horn   | Coral Gables, FL              | Transportation Planning, Transit Improvements |  |  |  |  |  |

#### G. KEY PERSONNEL PARTICIPATION IN EXAMPLE PROJECTS 26. NAMES OF KEY PERSONNFI 28. EXAMPLE PROJECTS LISTED IN SECTION F (FILL