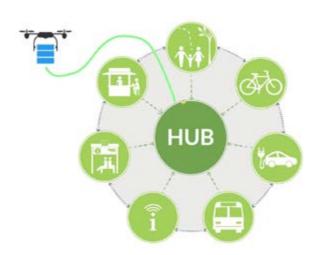

#### Our Innovation

Gensler is deeply committed to the future of mobility, so much so that we created a Mobility Lab. This group is focused on the massive mobility disruptions that are currently underway, with a **focus on the human experience, future-proofing investments, and alternative income generators**. Through our robust research program and innovative approach, we are on the leading edge of multimodal hubs as nodes and communities that connect people to their environments and each other. Our key disciplines as proposed include other forward-leaning firms that are setting the tone for how we can better prepare for this next phase of mobility. Based on our research ethos, we design structures from the inside-out AND outside-in to leverage the power of design to generate innovative solutions that affect real transformation.