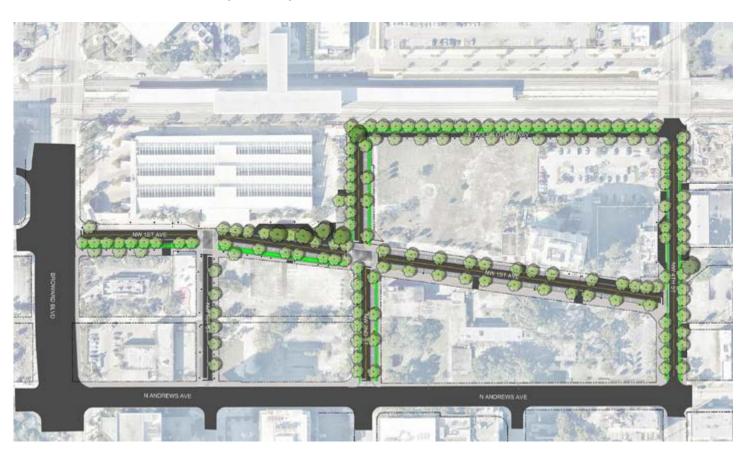

t the northwest corner of Broward Boulevard and Andrews Avenue, with a southern boundary of Broward Boulevard, a northern boundary of NW 4th Street, eastern boundary of Andrews Avenue, and western boundary of the FEC Railway/NW 2nd Avenue.

The purpose of the Downtown Mobility Hub and the proposed alternative transportation projects is to facilitate the economic growth and development patterns prescribed in the adopted land use plans and to support sustainable development in Downtown Fort Lauderdale by improving mobility and regional connectivity while providing transportation alternatives and reducing automobile dependency. The alternative transportation projects will provide a transit service that supports mixed-use development with a pedestrian orientation envisioned for the downtown.



|    | 25. FIRMS FROM SECTION C INVOLVED WITH THIS PROJECT |                               |                                               |  |  |
|----|-----------------------------------------------------|-------------------------------|-----------------------------------------------|--|--|
|    | (1) FIRM NAME                                       | (2) LOCATION (CITY AND STATE) | (3) ROLE                                      |  |  |
| A. | Kimley-Horn                                         | Coral Gables, FL              | Transportation Planning, Transit Improvements |  |  |

#### Section IV.2: Contracts with the City of Coral Gables

2) List all contracts which the Proposer has performed (past and present) for the City of Coral Gables. The City will review all contracts the Propos