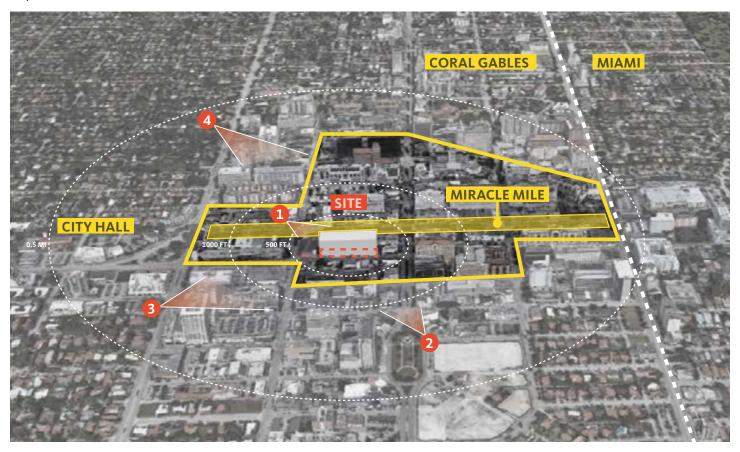

Paseo de la Riviera creates a new typology for Coral Gables, bringing carefully curated urban concepts to life where they seldom have been before. The mixed-use complex will house 205 residential units, 248 TRYP by Wyndham hotel guestrooms, approximately 30,000 SF of retail space, and more than 600 parking spaces. The public urban elements of the project include the Paseo courtyard and passageway, open terraces, arcades, trellises and a variety of well-designed landscape elements.