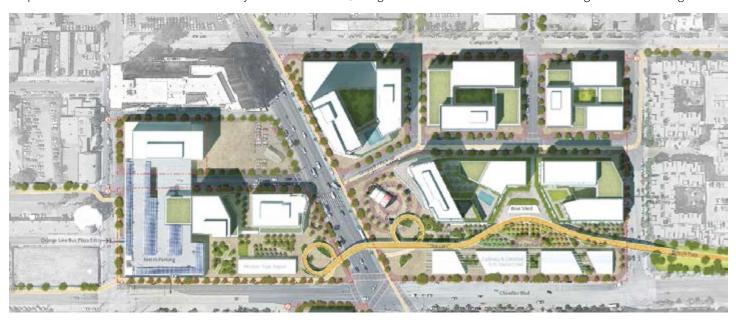

# Design Consultant Services for **State-Of-The-Art Mobility Hub**

Gensler's mixed-use project in Phoenix provides true district parking within a design-forward structure featuring 526 total stalls, with 200-300 stalls dedicated to the public at any given time and many more available to surrounding uses on a monthly basis. The parking is designed to be multi-functional and will be its own showcase element with the potential to use certain portions of the garage as flexible event space, becoming another cultural anchor for the street.