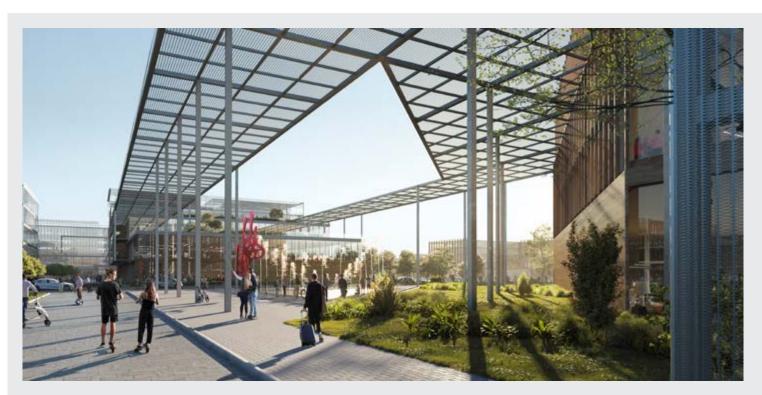

# Design Consultant Services for **State-Of-The-Art Mobility Hub**

Gensler's mixed-use project in Phoenix provides true district parking within a design-forward structure featuring 526 total stalls, with 200-300 stalls dedicated to the public at any given time and many more available to surrounding uses on a monthly basis. The parking is designed to be multi-functional and will be its own showcase element with the potential to use certain portions of the garage as flexible event space, becoming another cultural anchor for the street.