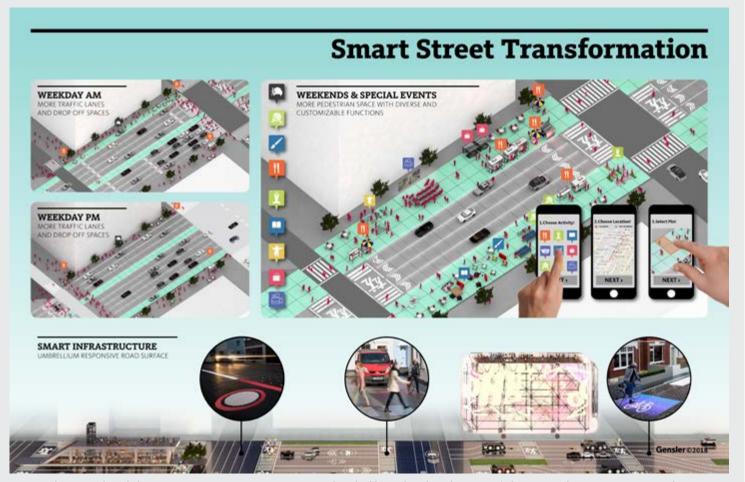

ionships with MBE/WBE subconsultants and suppliers. Some of the efforts undertaken by Gensler offices include: development of local MBE/WBE contact lists and/or databases, ongoing contact and/or involvement with MBE/WBE trade associations, attendance at MBE/WBE business procurement conferences, and internal education and communication regarding our MBE/WBE participation program. Of our proposed subconsultants, the following are woman-owned or small businesses:

- Alpha Corporation is a woman-owned multidisciplinary construction consulting firm providing engineering, program and construction management, project controls, and technology services.
- Horton Lees Brogden Lighting Design, Inc. is a woman-owned lighting design firm.
- SLS Consulting, Inc., is an SBE life safety consulting firm.



Responding to a local design competition prompt to revitalize half a mile of Park Avenue's business district upon its medians, Gensler proposed a solution that anticipates the rise of "smart cities" that utilize artificial intelligence, connected autonomous transportation systems, and advanced real-time sensor technologies. To mitigate the shifts in pedestrian and road traffic that occur throughout the day, Gensler proposes addressable digital paving tiles, informed by embedded sensors, that allow for the reallocation of valuable street and pedestrian space. Reading traffic fluxes, a "digital" median technology will display graphics upon Park Avenue's roadways and sidewalks, enlarging, reducing, or dividing them. This technology not only bolsters a safe environment for pedestrians and dr