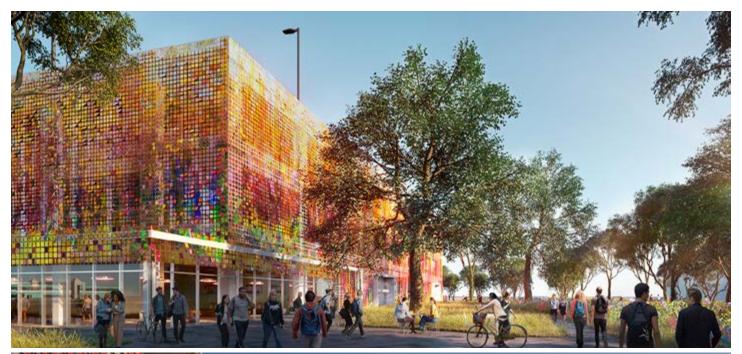

# Design Consultant Services for **State-Of-The-Art Mobility Hub**

Gensler's mixed-use project in Phoenix provides true district parking within a design-forward structure featuring 526 total stalls, with 200-300 stalls dedicated to the public at any given time and many more available to surrounding uses on a monthly basis. The parking is designed to be multi-functional and will be its own showcase element with the potential to use certain portions of the garage as flexible event space, becoming another cultural anchor for the street.