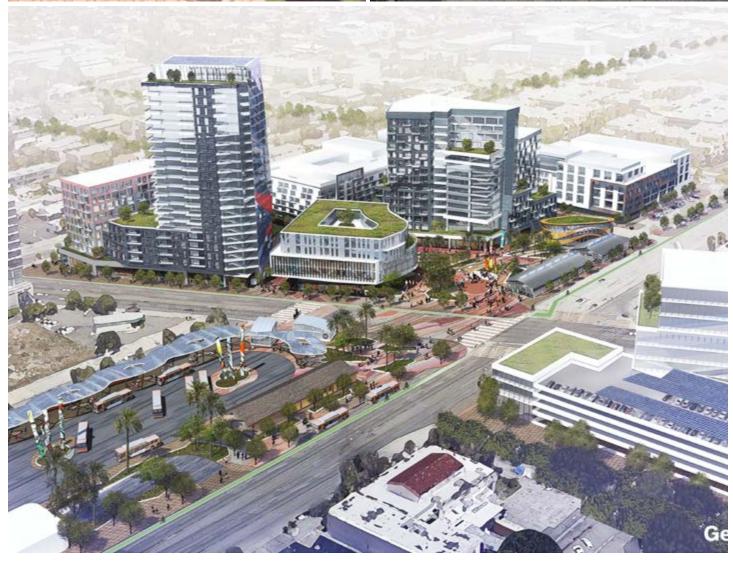

**E-mail address:** Carlos\_Valera@gensler.com

**Date:** July 22, 2020

Gensler is working with LA Metro in advanced planning for the extension of the Crenshaw Line north past the Expo Line and connecting with the Purple and Red Lines. The study is considering four potential alignments including two that bring Metro service into the heart of West Hollywood. Gensler is tasked with providing urban design analysis along the alignments and at future proposed station locations. Gensler is also tasked with leading a stakeholder engagement program that includes major institutions, land-owners, and city officials representing the communities along the alignments.