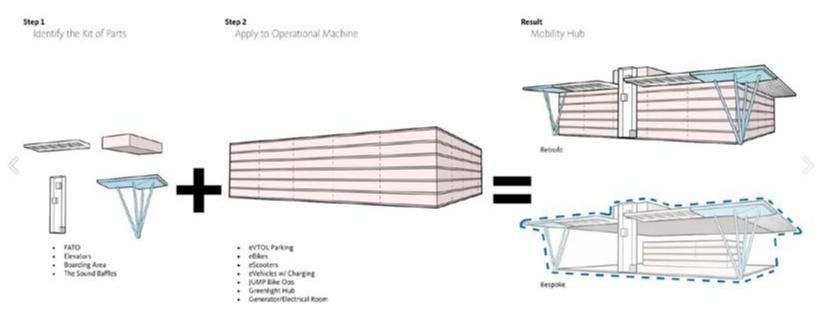

# Design Consultant Services for **State-Of-The-Art Mobility Hub**

Gensler's mixed-use project in Phoenix provides true district parking within a design-forward structure featuring 526 total stalls, with 200-300 stalls dedicated to the public at any given time and many more available to surrounding uses on a monthly basis. The parking is designed to be multi-functional and will be its own showcase element with the potential to use certain portions of the garage as flexible event space, becoming another cultural anchor for the street.