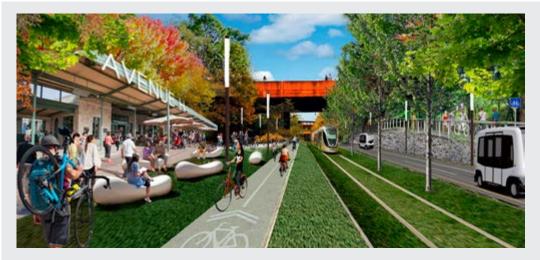

# Design Consultant Services for **State-Of-The-Art Mobility Hub**

Gensler's mixed-use project in Phoenix provides true district parking within a design-forward structure featuring 526 total stalls, with 200-300 stalls dedicated to the public at any given time and many more available to surrounding uses on a monthly basis. The parking is designed to be multi-functional and will be its own showcase element with the potential to use certain portions of the garage as flexible event space, becoming another cultural anchor for the street.