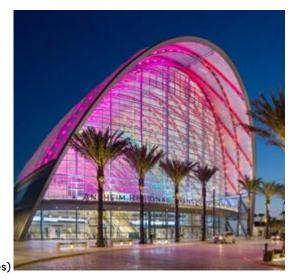

# Design Consultant Services for **State-Of-The-Art Mobility Hub**

Gensler's mixed-use project in Phoenix provides true district parking within a design-forward structure featuring 526 total stalls, with 200-300 stalls dedicated to the public at any given time and many more available to surrounding uses on a monthly basis. The parking is designed to be multi-functional and will be its own showcase element with the potential to use certain portions of the garage as flexible event space, becoming another cultural anchor for the street.