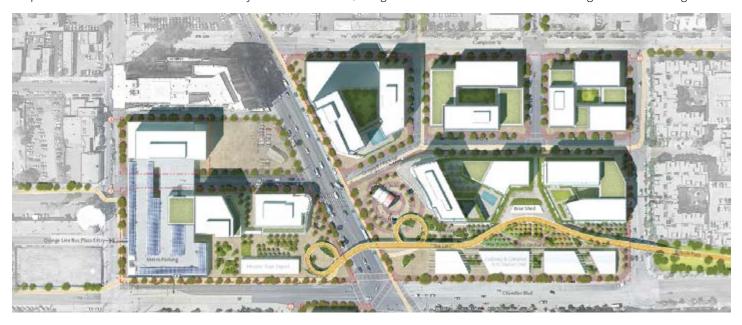

**E-mail address:** Carlos\_Valera@gensler.com

**Date:** July 22, 2020

Gensler is working with LA Metro in advanced planning for the extension of the Crenshaw Line north past the Expo Line and connecting with the Purple and Red Lines. The study is considering four potential alignments including two that bring Metro service into the heart of West Hollywood. Gensler is tasked with providing urban design analysis along the alignments and at future proposed station locations. Gensler is also tasked with leading a stakeholder engagement program that includes major institutions, land-owners, and city officials representing the communities along the alignments.