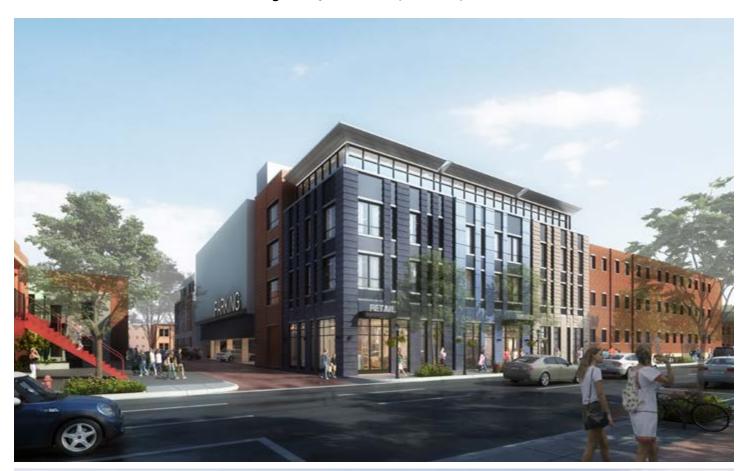

# Design Consultant Services for **State-Of-The-Art Mobility Hub**

Gensler's mixed-use project in Phoenix provides true district parking within a design-forward structure featuring 526 total stalls, with 200-300 stalls dedicated to the public at any given time and many more available to surrounding uses on a monthly basis. The parking is designed to be multi-functional and will be its own showcase element with the potential to use certain portions of the garage as flexible event space, becoming another cultural anchor for the street.