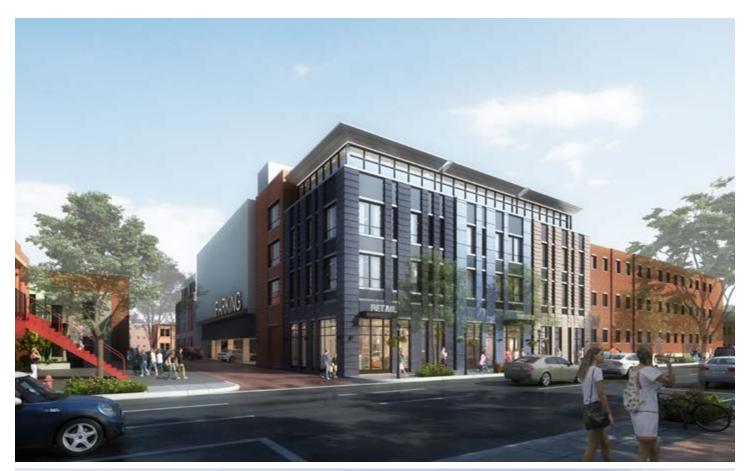

# Design Consultant Services for **State-Of-The-Art Mobility Hub**

Gensler's mixed-use project in Phoenix provides true district parking within a design-forward structure featuring 526 total stalls, with 200-300 stalls dedicated to the public at any given time and many more available to surrounding uses on a monthly basis. The parking is designed to be multi-functional and will be its own showcase element with the potential to use certain portions of the garage as flexible event space, becoming another cultural anchor for the street.