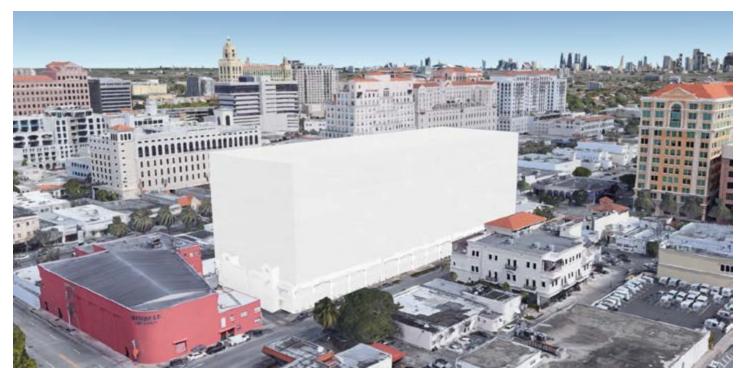

Paseo de la Riviera creates a new typology for Coral Gables, bringing carefully curated urban concepts to life where they seldom have been before. The mixed-use complex will house 205 residential units, 248 TRYP by Wyndham hotel guestrooms, approximately 30,000 SF of retail space, and more than 600 parking spaces. The public urban elements of the project include the Paseo courtyard and passageway, open terraces, arcades, trellises and a variety of well-designed landscape elements.