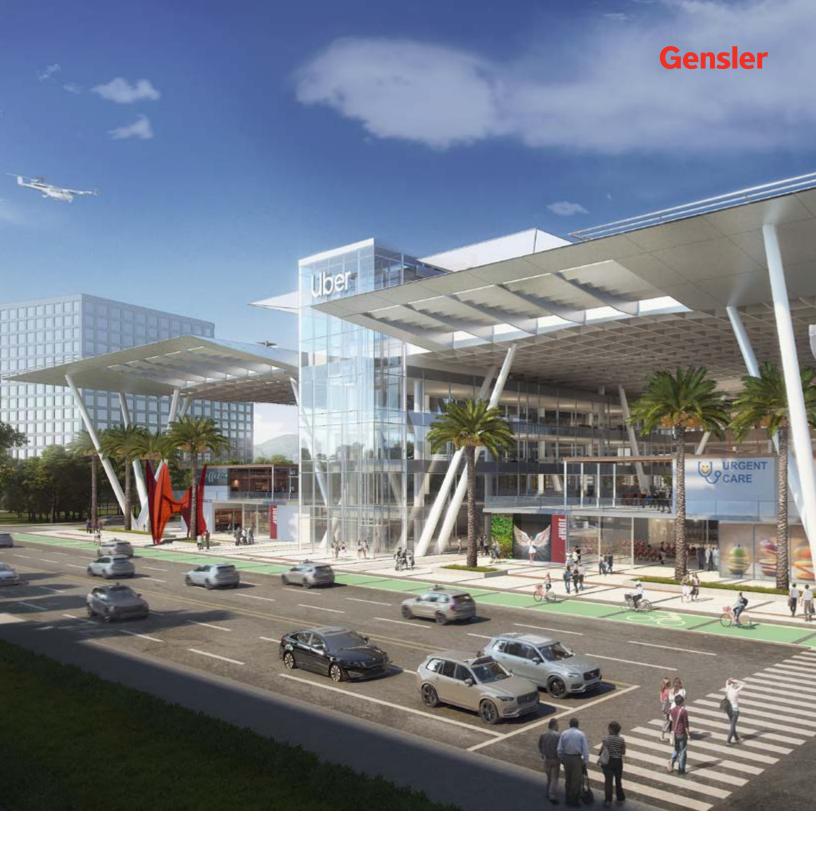

# Design Consultant Services for **State-Of-The-Art Mobility Hub**

Gensler's mixed-use project in Phoenix provides true district parking within a design-forward structure featuring 526 total stalls, with 200-300 stalls dedicated to the public at any given time and many more available to surrounding uses on a monthly basis. The parking is designed to be multi-functional and will be its own showcase element with the potential to use certain portions of the garage as flexible event space, becoming another cultural anchor for the street.