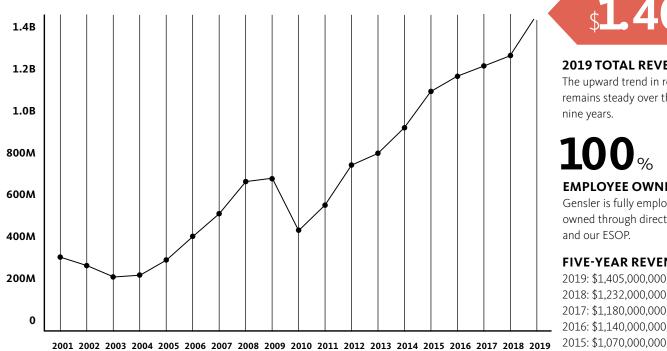

**E-mail address:** Carlos\_Valera@gensler.com

**Date:** July 22, 2020

Gensler is working with LA Metro in advanced planning for the extension of the Crenshaw Line north past the Expo Line and connecting with the Purple and Red Lines. The study is considering four potential alignments including two that bring Metro service into the heart of West Hollywood. Gensler is tasked with providing urban design analysis along the alignments and at future proposed station locations. Gensler is also tasked with leading a stakeholder engagement program that includes major institutions, land-owners, and city officials representing the communities along the alignments.