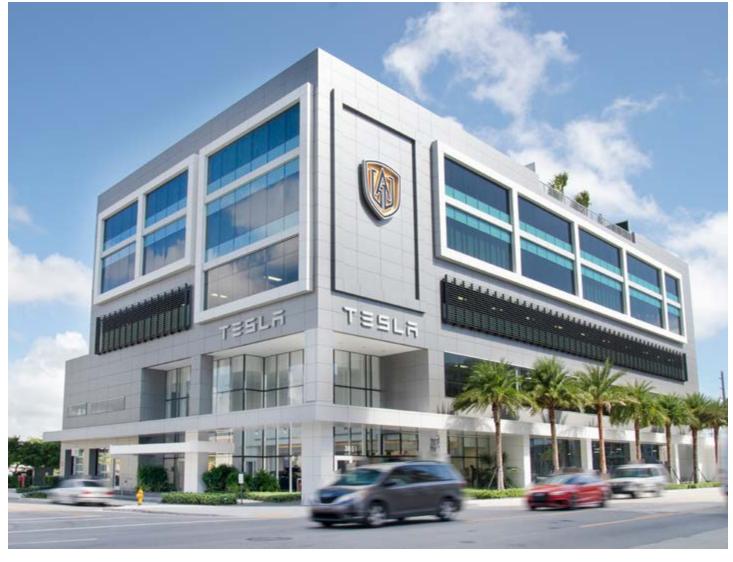

# Design Consultant Services for **State-Of-The-Art Mobility Hub**

Gensler's mixed-use project in Phoenix provides true district parking within a design-forward structure featuring 526 total stalls, with 200-300 stalls dedicated to the public at any given time and many more available to surrounding uses on a monthly basis. The parking is designed to be multi-functional and will be its own showcase element with the potential to use certain portions of the garage as flexible event space, becoming another cultural anchor for the street.