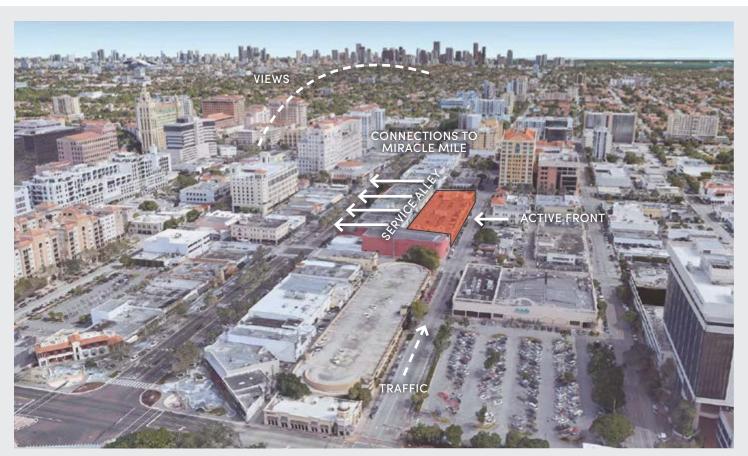

# Design Consultant Services for **State-Of-The-Art Mobility Hub**

Gensler's mixed-use project in Phoenix provides true district parking within a design-forward structure featuring 526 total stalls, with 200-300 stalls dedicated to the public at any given time and many more available to surrounding uses on a monthly basis. The parking is designed to be multi-functional and will be its own showcase element with the potential to use certain portions of the garage as flexible event space, becoming another cultural anchor for the street.