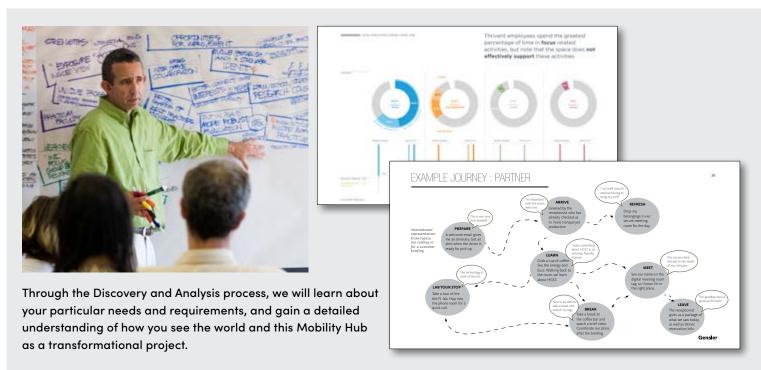

# Design Consultant Services for **State-Of-The-Art Mobility Hub**

Gensler's mixed-use project in Phoenix provides true district parking within a design-forward structure featuring 526 total stalls, with 200-300 stalls dedicated to the public at any given time and many more available to surrounding uses on a monthly basis. The parking is designed to be multi-functional and will be its own showcase element with the potential to use certain portions of the garage as flexible event space, becoming another cultural anchor for the street.