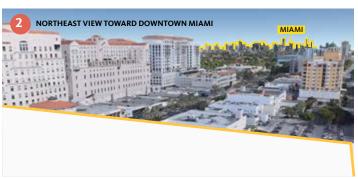

# Design Consultant Services for **State-Of-The-Art Mobility Hub**

Gensler's mixed-use project in Phoenix provides true district parking within a design-forward structure featuring 526 total stalls, with 200-300 stalls dedicated to the public at any given time and many more available to surrounding uses on a monthly basis. The parking is designed to be multi-functional and will be its own showcase element with the potential to use certain portions of the garage as flexible event space, becoming another cultural anchor for the street.