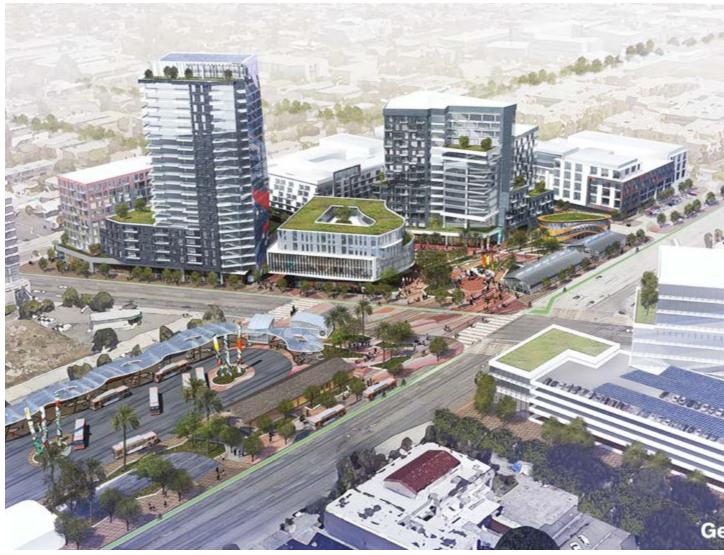

# Design Consultant Services for **State-Of-The-Art Mobility Hub**

Gensler's mixed-use project in Phoenix provides true district parking within a design-forward structure featuring 526 total stalls, with 200-300 stalls dedicated to the public at any given time and many more available to surrounding uses on a monthly basis. The parking is designed to be multi-functional and will be its own showcase element with the potential to use certain portions of the garage as flexible event space, becoming another cultural anchor for the street.