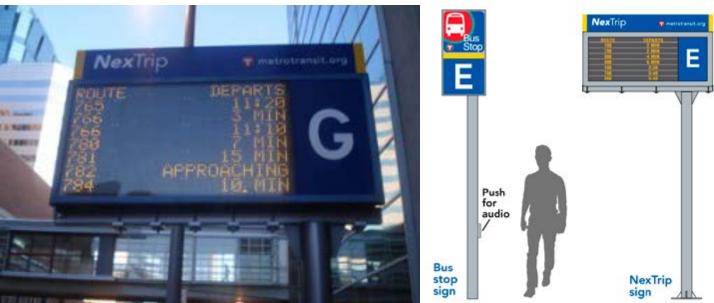

#### Our Innovation

Gensler is deeply committed to the future of mobility, so much so that we created a Mobility Lab. This group is focused on the massive mobility disruptions that are currently underway, with a **focus on the human experience, future-proofing investments, and alternative income generators**. Through our robust research program and innovative approach, we are on the leading edge of multimodal hubs as nodes and communities that connect people to their environments and each other. Our key disciplines as proposed include other forward-leaning firms that are setting the tone for how we can better prepare for this next phase of mobility. Based on our research ethos, we design structures from the inside-out AND outside-in to leverage the power of design to generate innovative solutions that affect real transformation.