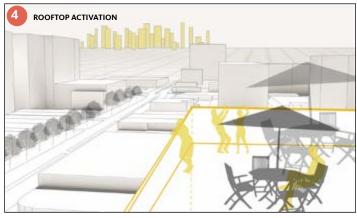

Paseo de la Riviera creates a new typology for Coral Gables, bringing carefully curated urban concepts to life where they seldom have been before. The mixed-use complex will house 205 residential units, 248 TRYP by Wyndham hotel guestrooms, approximately 30,000 SF of retail space, and more than 600 parking spaces. The public urban elements of the project include the Paseo courtyard and passageway, open terraces, arcades, trellises and a variety of well-designed landscape elements.