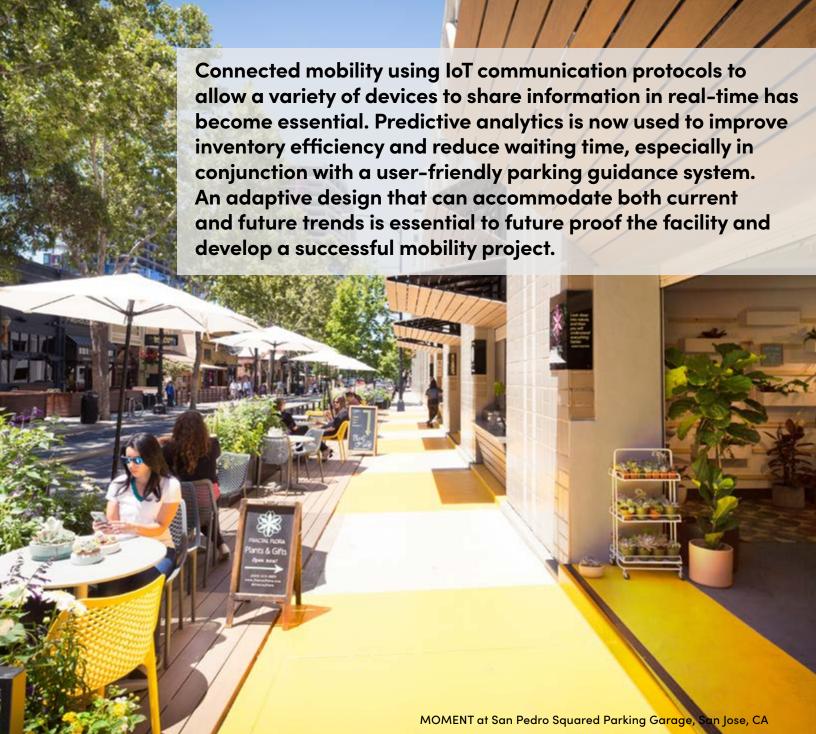

# Design Consultant Services for **State-Of-The-Art Mobility Hub**

Gensler's mixed-use project in Phoenix provides true district parking within a design-forward structure featuring 526 total stalls, with 200-300 stalls dedicated to the public at any given time and many more available to surrounding uses on a monthly basis. The parking is designed to be multi-functional and will be its own showcase element with the potential to use certain portions of the garage as flexible event space, becoming another cultural anchor for the street.