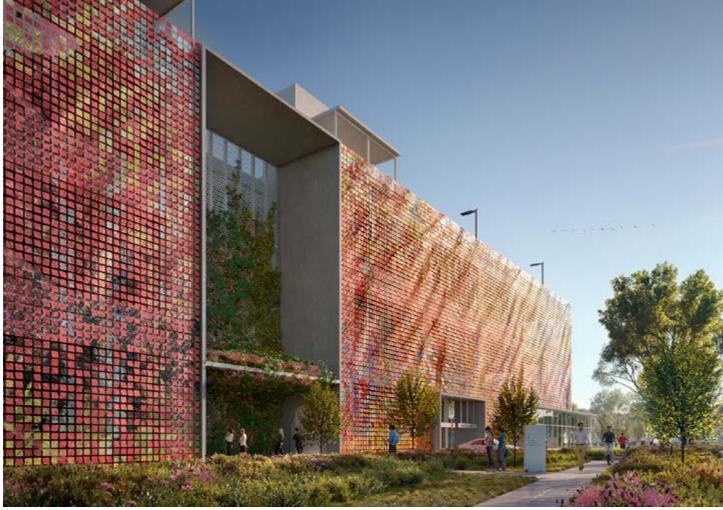

# Design Consultant Services for **State-Of-The-Art Mobility Hub**

Gensler's mixed-use project in Phoenix provides true district parking within a design-forward structure featuring 526 total stalls, with 200-300 stalls dedicated to the public at any given time and many more available to surrounding uses on a monthly basis. The parking is designed to be multi-functional and will be its own showcase element with the potential to use certain portions of the garage as flexible event space, becoming another cultural anchor for the street.