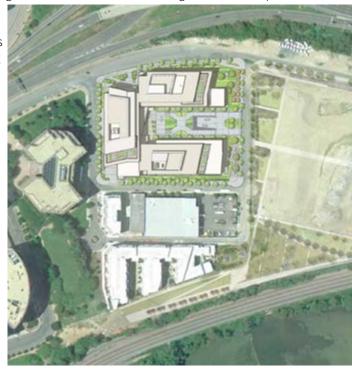

# Design Consultant Services for **State-Of-The-Art Mobility Hub**

Gensler's mixed-use project in Phoenix provides true district parking within a design-forward structure featuring 526 total stalls, with 200-300 stalls dedicated to the public at any given time and many more available to surrounding uses on a monthly basis. The parking is designed to be multi-functional and will be its own showcase element with the potential to use certain portions of the garage as flexible event space, becoming another cultural anchor for the street.