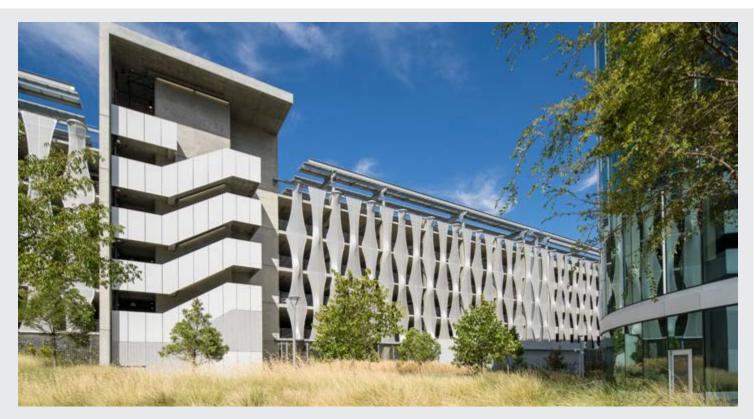

# Design Consultant Services for **State-Of-The-Art Mobility Hub**

Gensler's mixed-use project in Phoenix provides true district parking within a design-forward structure featuring 526 total stalls, with 200-300 stalls dedicated to the public at any given time and many more available to surrounding uses on a monthly basis. The parking is designed to be multi-functional and will be its own showcase element with the potential to use certain portions of the garage as flexible event space, becoming another cultural anchor for the street.