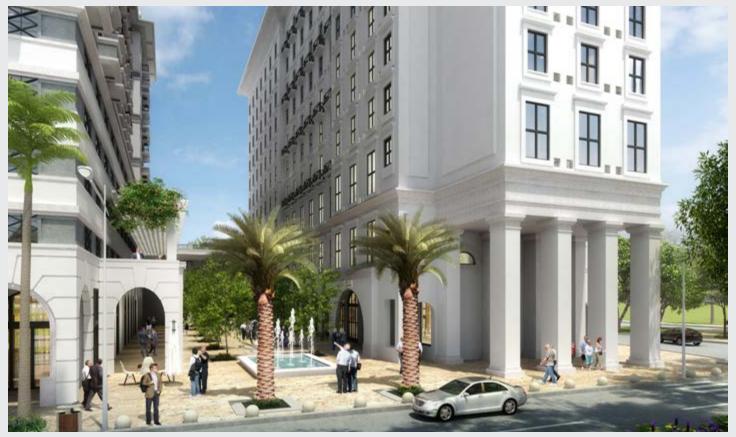

Paseo de la Riviera creates a new typology for Coral Gables, bringing carefully curated urban concepts to life where they seldom have been before. The mixed-use complex will house 205 residential units, 248 TRYP by Wyndham hotel guestrooms, approximately 30,000 SF of retail space, and more than 600 parking spaces. The public urban elements of the project include the Paseo courtyard and passageway, open terraces, arcades, trellises and a variety of well-designed landscape elements.