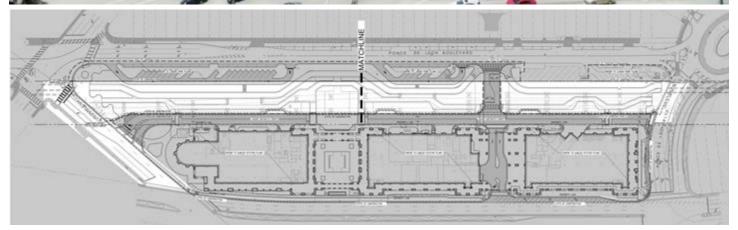

# Design Consultant Services for **State-Of-The-Art Mobility Hub**

Gensler's mixed-use project in Phoenix provides true district parking within a design-forward structure featuring 526 total stalls, with 200-300 stalls dedicated to the public at any given time and many more available to surrounding uses on a monthly basis. The parking is designed to be multi-functional and will be its own showcase element with the potential to use certain portions of the garage as flexible event space, becoming another cultural anchor for the street.