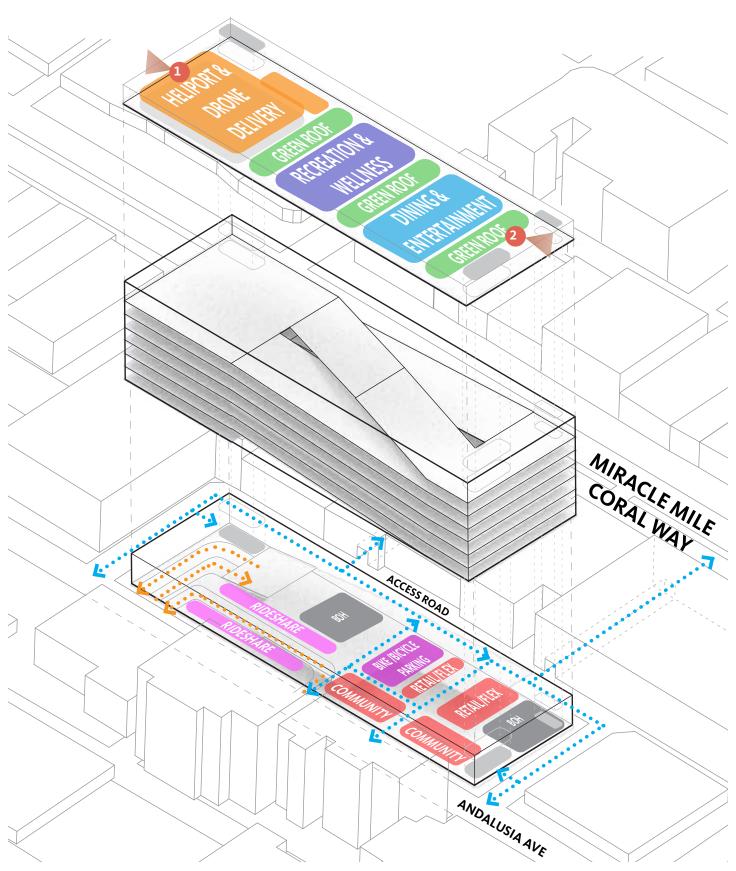

# Design Consultant Services for **State-Of-The-Art Mobility Hub**

Gensler's mixed-use project in Phoenix provides true district parking within a design-forward structure featuring 526 total stalls, with 200-300 stalls dedicated to the public at any given time and many more available to surrounding uses on a monthly basis. The parking is designed to be multi-functional and will be its own showcase element with the potential to use certain portions of the garage as flexible event space, becoming another cultural anchor for the street.