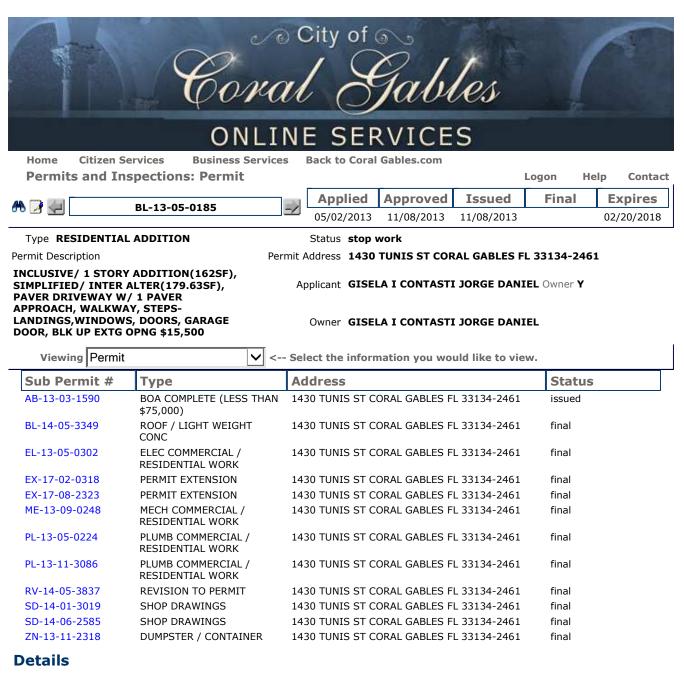

DATE OF LAST ROUTING 11/08/2013

- BUILDING REVIEW N
- CONCURRENCY REVIEW N
  - ELECTRICAL REVIEW N
    - FIRE REVIEW N
  - HISTORICAL REVIEW N
    - INVOICING N
- MECHANICAL REVIEW N
  - PLUMBING REVIEW N
- PUBLIC WORKS REVIEW N
- STRUCTURAL REVIEW N
  - ZONING REVIEW N
  - ZONING REVIEWER SRODRIGUEZ

RESIDENTIAL ADDITION SF 162

INTER ALTER, POOLS, COV TERR 179.63 PAVING, SLABS, LDSCP, DECK SF 501.83 # OF SPECIAL APPROACHES 1 SQUARE YARDS 0 # OF WINDOWS/DOORS/GATES/AWNIN **13** 

LF OF FENCING/RAILING/SCREEN W

UPFRONT BUILDING FEE AMOUNT 70.84

COST OF CONSTRUCTION 15500

# OF PAGES OF DOCUMENTATION . 44 &

The City's online services are protected with an SSL encryption certificate. For technical assistance, please call 305-569-2448 (8am-5pm, M-F).