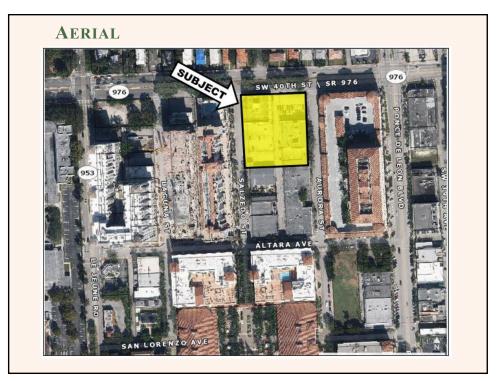

| Туре                           | Permitted in North<br>Industrial MXD                          | Proposed                                                         |
|--------------------------------|---------------------------------------------------------------|------------------------------------------------------------------|
| Site area                      | Min 10,000 sq. ft.<br>Min 1 acre for PAD                      | 61,548 sq. ft. (1.41 acres)                                      |
| Floor area ratio (FAR)         | 3.5 FAR                                                       | 3.5 + .08                                                        |
| 25% TDRs                       |                                                               | 4,904 sq. ft.