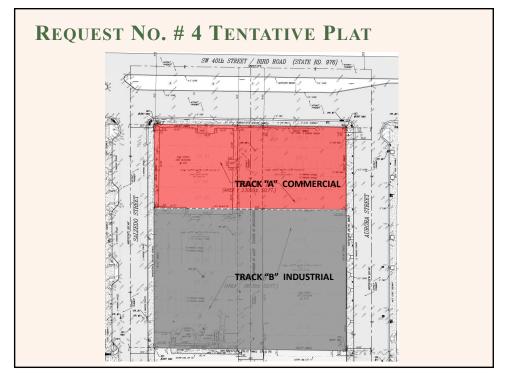

|                                                                  |
| Residential                    | No density limitation                                         | 215 units                                                        |
| Commercial Use on ground floor | 17, 700 sq. ft. (8%)                                          | 18,650 sq. ft. (8.46%)                                           |
| Landscape open space           | 20%                                                           | 21%                                                              |
| Total on-site parking          | 346 spaces                                                    | 362 spaces                                                       |













| <b>PUBLIC NOTIFICATION</b> |                                                         |
|----------------------------|---------------------------------------------------------|
| 2 TIMES                    | LETTERS TO PROPERTY OWNERS<br>Neighborhood Meeting, PZB |
| 3 TIMES                    | PROPERTY POSTING<br>drc, boa, pzb                       |
| 4 TIMES                    | WEBSITE POSTING<br>drc, boa, pzb, cc                    |
| 1 TIME                     | NEWSPAPER ADVERTISEMENT<br>pzb                          |
| 47                         |                                                         |