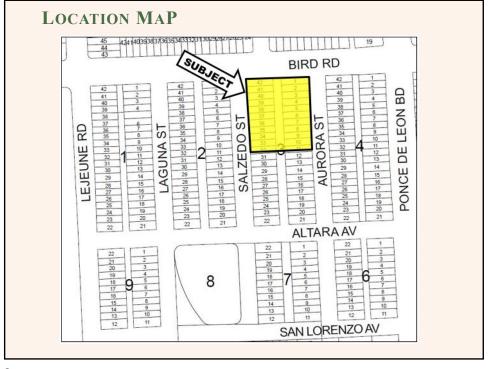

| Туре                           | Permitted in North<br>Industrial MXD                          | Proposed                                                         |
|--------------------------------|---------------------------------------------------------------|------------------------------------------------------------------|
| Site area                      | Min 10,000 sq. ft.<br>Min 1 acre for PAD                      | 61,548 sq. ft. (1.41 acres)                                      |
| Floor area ratio (FAR)         | 3.5 FAR                                                       | 3.5 + .08                                                        |
| 25% TDRs                       |                                                               | 4,904 sq. ft.