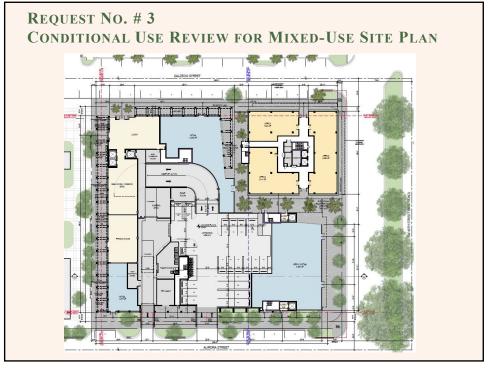

| Туре                           | Permitted in North<br>Industrial MXD                          | Proposed                                                         |
|--------------------------------|---------------------------------------------------------------|------------------------------------------------------------------|
| Site area                      | Min 10,000 sq. ft.<br>Min 1 acre for PAD                      | 61,548 sq. ft. (1.41 acres)                                      |
| Floor area ratio (FAR)         | 3.5 FAR                                                       | 3.5 + .08                                                        |
| 25% TDRs                       |                                                               | 4,904 sq. ft.