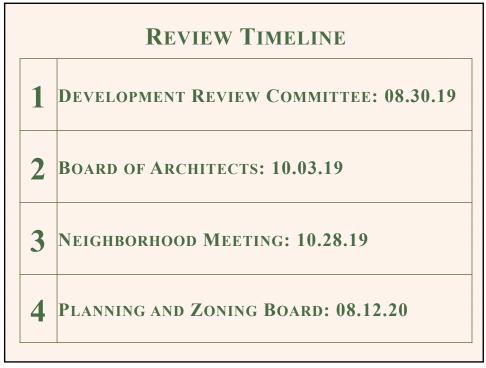

|                                                                  |
| Residential                    | No density limitation                                         | 215 units                                                        |
| Commercial Use on ground floor | 17, 700 sq. ft. (8%)                                          | 18,650 sq. ft. (8.46%)                                           |
| Landscape open space           | 20%                                                           | 21%                                                              |
| Total on-site parking          | 346 spaces                                                    | 362 spaces                                                       |













| <b>PUBLIC NOTIFICATION</b> |                                                         |
|----------------------------|---------------------------------------------------------|
| 2 TIMES                    | LETTERS TO PROPERTY OWNERS<br>Neighborhood Meeting, PZB |
| 3 TIMES                    | PROPERTY POSTING<br>drc, boa, pzb                       |
| 4 TIMES                    | WEBSITE POSTING<br>drc, boa, pzb, cc                    |
| 1 TIME                     | NEWSPAPER ADVERTISEMENT<br>pzb                          |
| 47                         |                                                         |