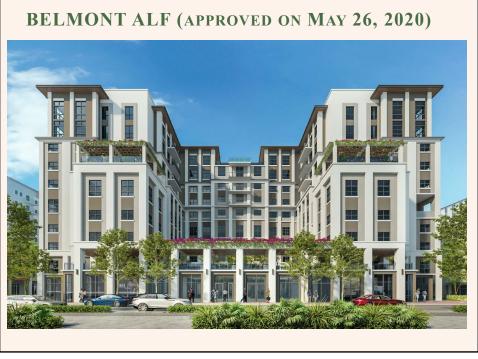

| Туре                           | Permitted in North<br>Industrial MXD                          | Proposed                                                         |
|--------------------------------|---------------------------------------------------------------|------------------------------------------------------------------|
| Site area                      | Min 10,000 sq. ft.<br>Min 1 acre for PAD                      | 61,548 sq. ft. (1.41 acres)                                      |
| Floor area ratio (FAR)         | 3.5 FAR                                                       | 3.5 + .08                                                        |
| 25% TDRs                       |                                                               | 4,904 sq. ft.