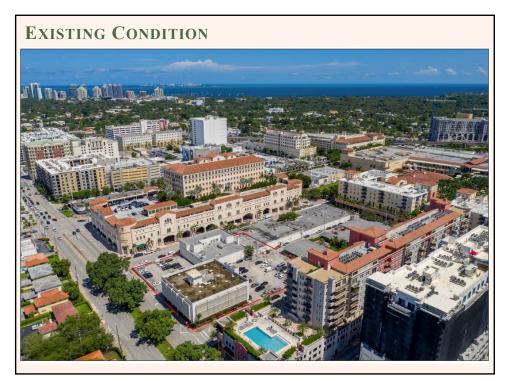

|                                                               |                                                                  |
| Residential                    | No density limitation                                         | 215 units                                                        |
| Commercial Use on ground floor | 17, 700 sq. ft. (8%)                                          | 18,650 sq. ft. (8.46%)                                           |
| Landscape open space           | 20%                                                           | 21%                                                              |
| Total on-site parking          | 346 spaces                                                    | 362 spaces                                                       |













| <b>PUBLIC NOTIFICATION</b> |                                                         |
|----------------------------|---------------------------------------------------------|
| 2 TIMES                    | LETTERS TO PROPERTY OWNERS<br>Neighborhood Meeting, PZB |
| 3 TIMES                    | PROPERTY POSTING<br>drc, boa, pzb                       |
| 4 TIMES                    | WEBSITE POSTING<br>drc, boa, pzb, cc                    |
| 1 TIME                     | NEWSPAPER ADVERTISEMENT<br>pzb                          |
| 47                         |                                                         |