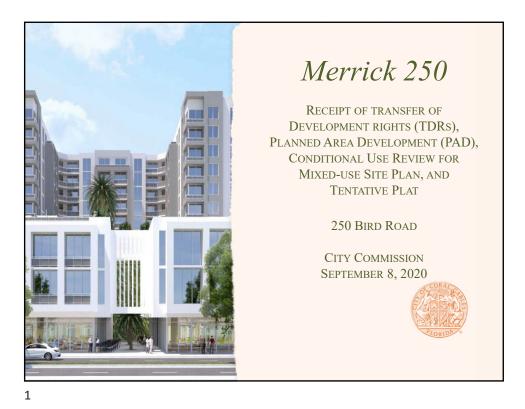

| Туре                           | Permitted in North<br>Industrial MXD                          | Proposed                                                         |
|--------------------------------|---------------------------------------------------------------|------------------------------------------------------------------|
| Site area                      | Min 10,000 sq. ft.<br>Min 1 acre for PAD                      | 61,548 sq. ft. (1.41 acres)                                      |
| Floor area ratio (FAR)         | 3.5 FAR                                                       | 3.5 + .08                                                        |
| 25% TDRs                       |                                                               | 4,904 sq. ft.