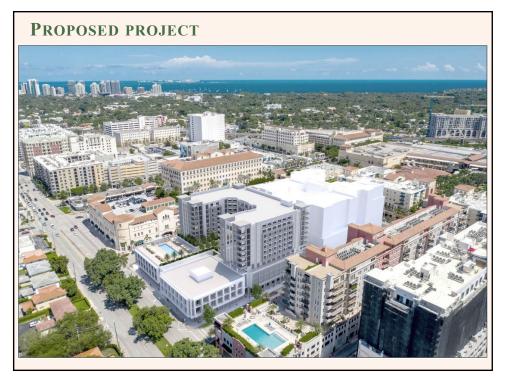

| Туре                           | Permitted in North<br>Industrial MXD                          | Proposed                                                         |
|--------------------------------|---------------------------------------------------------------|------------------------------------------------------------------|
| Site area                      | Min 10,000 sq. ft.<br>Min 1 acre for PAD                      | 61,548 sq. ft. (1.41 acres)                                      |
| Floor area ratio (FAR)         | 3.5 FAR                                                       | 3.5 + .08                                                        |
| 25% TDRs                       |                                                               | 4,904 sq. ft.                                                    |
| Total FAR                      | 4.375 (3.5 + TDRs)                                            | 3.58 (220,322 sq. ft.)                                           |
| Building height                | 10 stories / Up to 100' or<br>120 with Commission<br>Approval | 12 stories at 120'<br>to top of habitable space<br>(PAD project) |
| Proposed Uses                  |                                                               |                                                                  |
| Residential                    | No density limitation                                         | 215 units                                                        |
| Commercial Use on ground floor | 17, 700 sq. ft. (8%)                                          | 18,650 sq. ft. (8.46%)                                           |
| Landscape open space           | 20%                                                           | 21%                                                              |
| Total on-site parking          | 346 spaces                                                    | 362 spaces                                                       |