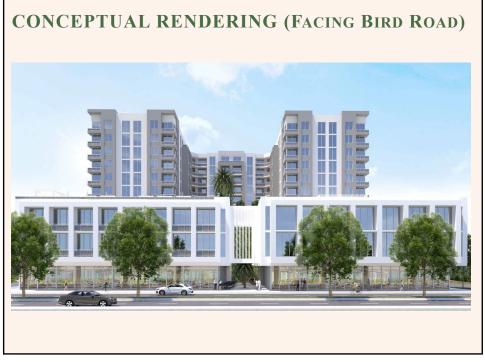

| Туре                           | Permitted in North<br>Industrial MXD                          | Proposed                                                         |
|--------------------------------|---------------------------------------------------------------|------------------------------------------------------------------|
| Site area                      | Min 10,000 sq. ft.<br>Min 1 acre for PAD                      | 61,548 sq. ft. (1.41 acres)                                      |
| Floor area ratio (FAR)         | 3.5 FAR                                                       | 3.5 + .08                                                        |
| 25% TDRs                       |                                                               | 4,904 sq. ft.                                                    |
| Total FAR                      | 4.375 (3.5 + TDRs)                                            | 3.58 (220,322 sq. ft.)                                           |
| Building height                | 10 stories / Up to 100' or<br>120 with Commission<br>Approval | 12 stories at 120'<br>to top of habitable space<br>(PAD project) |
| Proposed Uses                  |                                                               |                                                                  |
| Residential                    | No density limitation                                         | 215 units                                                        |
| Commercial Use on ground floor | 17, 700 sq. ft. (8%)                                          | 18,650 sq. ft. (8.46%)                                           |
| Landscape open space           | 20%                                                           | 21%                                                              |
| Total on-site parking          | 346 spaces                                                    | 362 spaces                                                       |