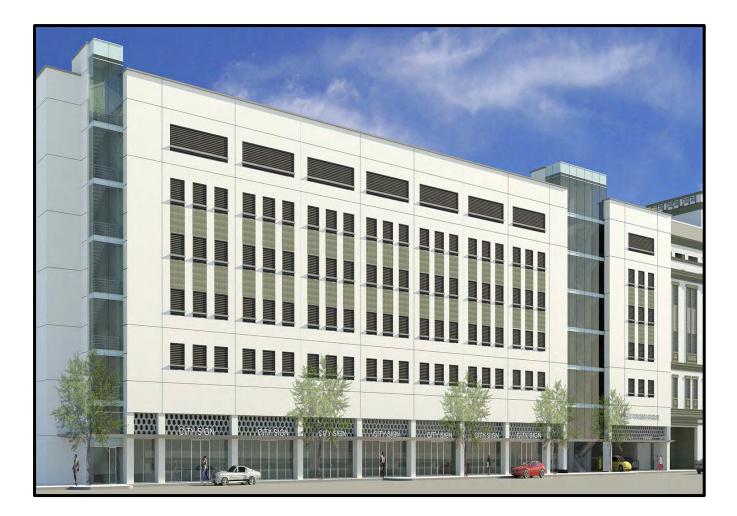

The COVID-19 pandemic has presented numerous challenges to our City, and its stakeholders. Though an approved vaccine is expected by year end and hence, the hopeful start of an economic recovery, projected revenue shortfalls will negatively affect the City's expense and capital budgets for the immediate years ahead. Fiscal Year 2020-2021 revenue projections for Parking fees, Local Option Gas Tax, State Revenue Sharing, ½ Cent Sales Tax, and Transportation Surtax are estimated to be significantly less than prior years. Based on these projections as well as a multiyear recovery, the City's investment in capital infrastructure from Fiscal Year 2021 through 2025 has been proactively scaled back from prior years' commitment levels. However, it is essential to note that the City remains dedicated to maintaining its capital infrastructure with significant funding for cyclical capital replacement and other essential projects, such as the construction of Garages 1 & 7, the replacement of Sanitary Sewer force mains, the development of Fire House 4, the enhancement of Phillips Park, as well as continued funding for street and right or way improvements.