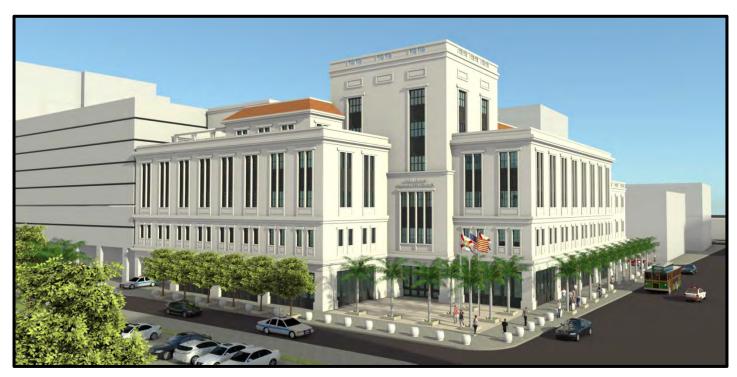

The COVID-19 pandemic has presented numerous challenges to our City, and its stakeholders. Though an approved vaccine is expected by year end and hence, the hopeful start of an economic recovery, projected revenue shortfalls will negatively affect the City's expense and capital budgets for the immediate years ahead. Fiscal Year 2020-2021 revenue projections for Parking fees, Local Option Gas Tax, State Revenue Sharing, ½ Cent Sales Tax, and Transportation Surtax are estimated to be significantly less than prior years. Based on these projections as well as a multiyear recovery, the City's investment in capital infrastructure from Fiscal Year 2021 through 2025 has been proactively scaled back from prior years' commitment levels. However, it is essential to note that the City remains dedicated to maintaining its capital infrastructure with significant funding for cyclical capital replacement and other essential projects, such as the construction of Garages 1 & 7, the replacement of Sanitary Sewer force mains, the development of Fire House 4, the enhancement of Phillips Park, as well as continued funding for street and right or way improvements.