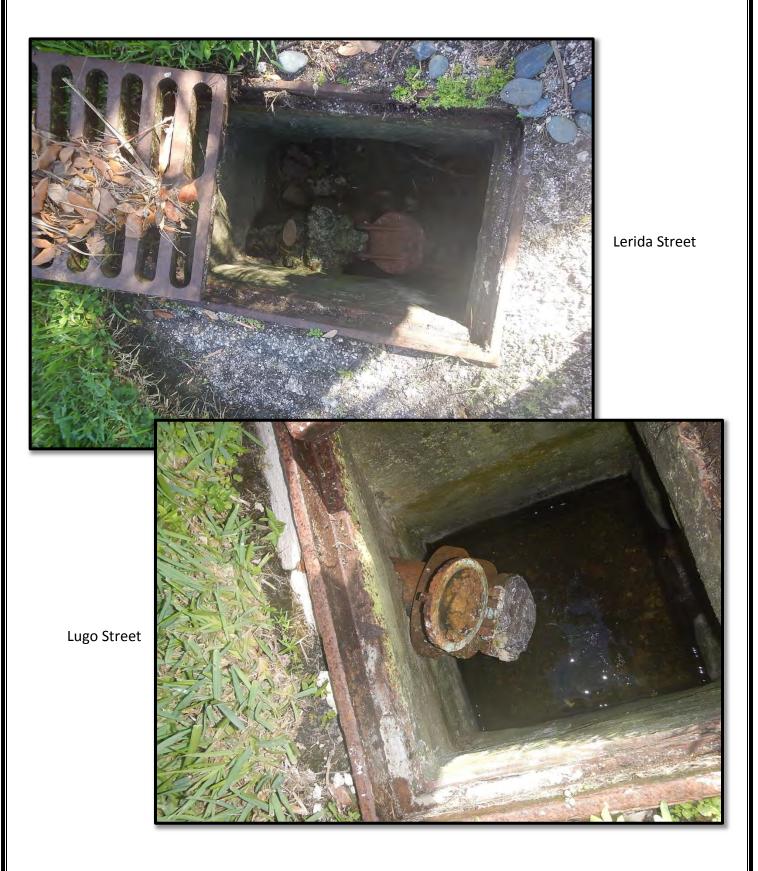

|  |  |  |  |  |  |  |
|      | -                  | -    | -    | -    |                  |  |  |  |  |  |  |  |
|      |                    |      |      |      | \$-              |  |  |  |  |  |  |  |
|      |                    |      |      |      | -                |  |  |  |  |  |  |  |
|      |                    |      |      |      | -                |  |  |  |  |  |  |  |
|      |                    |      |      |      | -                |  |  |  |  |  |  |  |
|      |                    |      |      |      | -                |  |  |  |  |  |  |  |
| -    | -                  | -    | -    | -    | -                |  |  |  |  |  |  |  |
| \$-  | \$-                | \$-  | \$-  | \$ - | \$ -             |  |  |  |  |  |  |  |

# **CROSS-CONNECTION REMOVAL**



| PROJECT NAME:         | Cross-connection Removal     |                    |            |
|-----------------------|------------------------------|--------------------|------------|
| REQUESTING DEPARTMENT | Public Works                 |                    |            |
| PROJECT LOCATION:     | Citywide                     |                    |            |
| PROJECT TYPE:         | Utility Repairs/Improvements | PROJECT ACCOUNTING | c crosscop |
| PRIORITY TYPE:        | Regulatory                   | NAME:              | c-crosscon |
| L                     |                              |                    |            |

### DESCRIPTION

The City has begun to identify areas of illicit or illegal connection of the stormwater and VSC collection and transmission systems. The City h