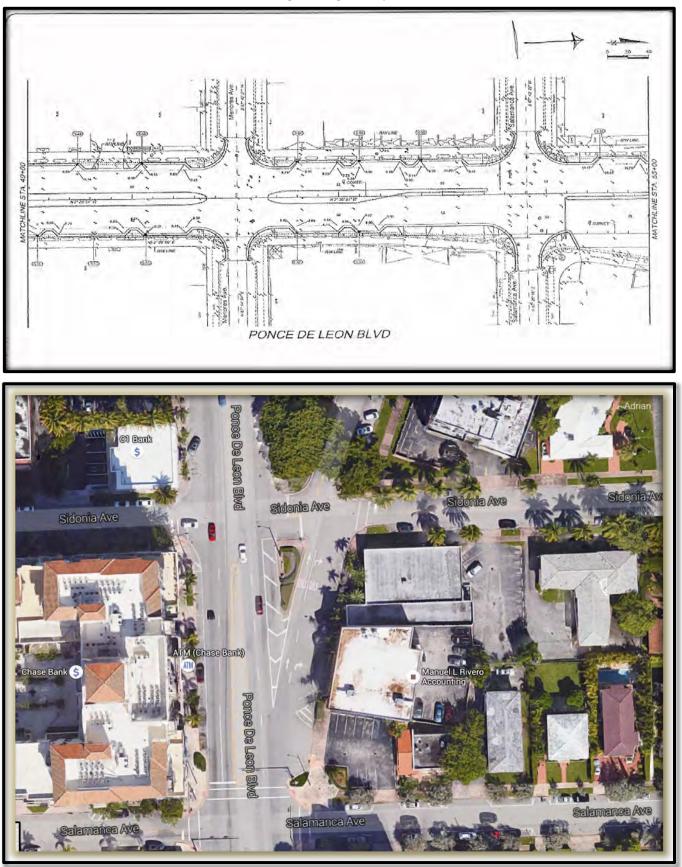

**Priors Years Grants** – includes approved grant funds of \$2,392,084 from various sources. Highlights include \$1,479,572 from Miami-Dade Impact Fees to fund Phase 3 of landscaping on Ponce De Leon Boulevard between Salamanca and Antiquera Avenues, \$271,033 from the Florida Department of Environmental