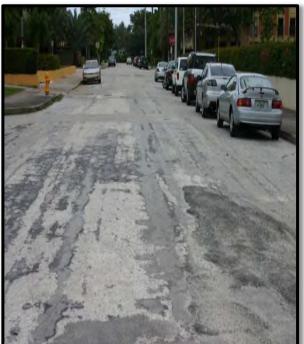

The COVID-19 pandemic has presented numerous challenges to our City, and its stakeholders. Though an approved vaccine is expected by year end and hence, the hopeful start of an economic recovery, projected revenue shortfalls will negatively affect the City's expense and capital budgets for the immediate years ahead. Fiscal Year 2020-2021 revenue projections for Parking fees, Local Option Gas Tax, State Revenue Sharing, ½ Cent Sales Tax, and Transportation Surtax are estimated to be significantly less than prior years. Based on these projections as well as a multiyear recovery, the City's investment in capital infrastructure from Fiscal Year 2021 through 2025 has been proactively scaled back from prior years' commitment levels. However, it is essential to note that the City remains dedicated to maintaining its capital infrastructure with significant funding for cyclical capital replacement and other essential projects, such as the construction of Garages 1 & 7, the replacement of Sanitary Sewer force mains, the development of Fire House 4, the enhancement of Phillips Park, as well as continued funding for street and right or way improvements.