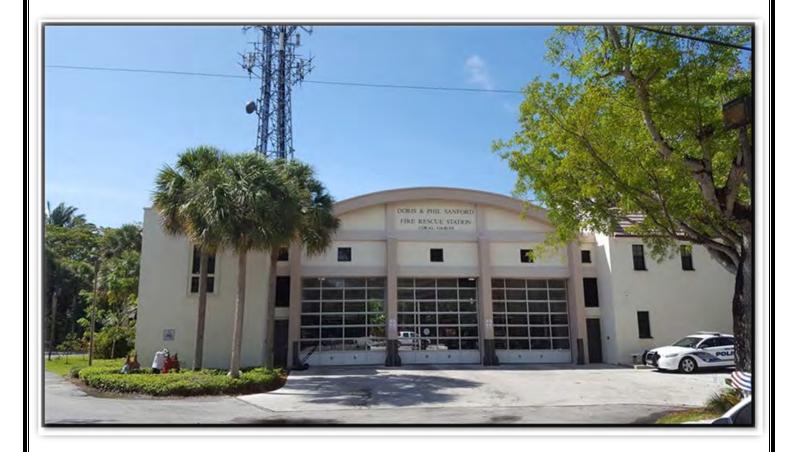

The COVID-19 pandemic has presented numerous challenges to our City, and its stakeholders. Though an approved vaccine is expected by year end and hence, the hopeful start of an economic recovery, projected revenue shortfalls will negatively affect the City's expense and capital budgets for the immediate years ahead. Fiscal Year 2020-2021 revenue projections for Parking fees, Local Option Gas Tax, State Revenue Sharing, ½ Cent Sales Tax, and Transportation Surtax are estimated to be significantly less than prior years. Based on these projections as well as a multiyear recovery, the City's investment in capital infrastructure from Fiscal Year 2021 through 2025 has been proactively scaled back from prior years' commitment levels. However, it is essential to note that the City remains dedicated to maintaining its capital infrastructure with significant funding for cyclical capital replacement and other essential projects, such as the construction of Garages 1 & 7, the replacement of Sanitary Sewer force mains, the development of Fire House 4, the enhancement of Phillips Park, as well as continued funding for street and right or way improvements.