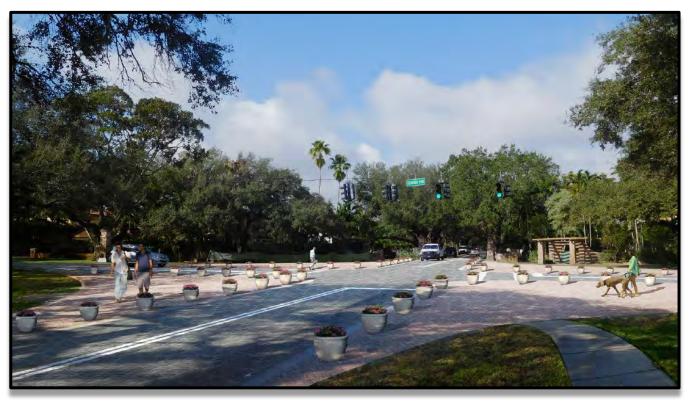

| -              | 30,000                        |
| Alhambra Circle Streetscape              | -              | -              | -            | -                | 21,638                | -                   | -              | 21,638                        |
| Cartagena Circle Landscape Improv.       | -              | -              | -            | -                | -                     | 365,775             | -              | 365,775                       |
| TOTAL                                    | \$ 2,200,019   | \$ 1,452,395   | \$ 27,412    | \$ 1,000,000     | \$ 622,397            | \$ 370,114          | \$ 7,000       | \$ 5,679,337                  |

# GRANADA & COLUMBUS PLAZAS TRANSPORTATION IMPROVEMENTS



Coral Way and Granada Boulevard – Existing Condition



Coral Way and Granada Boulevard Visualization – T-Intersection with Plazas

| Granada & Columbus Plazas Transportation Improvements  |                                                                                                |                                                                                                                             |  |  |  |  |
|--------------------------------------------------------|------------------------------------------------------------------------------------------------|-----------------------------------------------------------------------------------------------------------------------------|--|--|--|--|
| Public Works                                           |