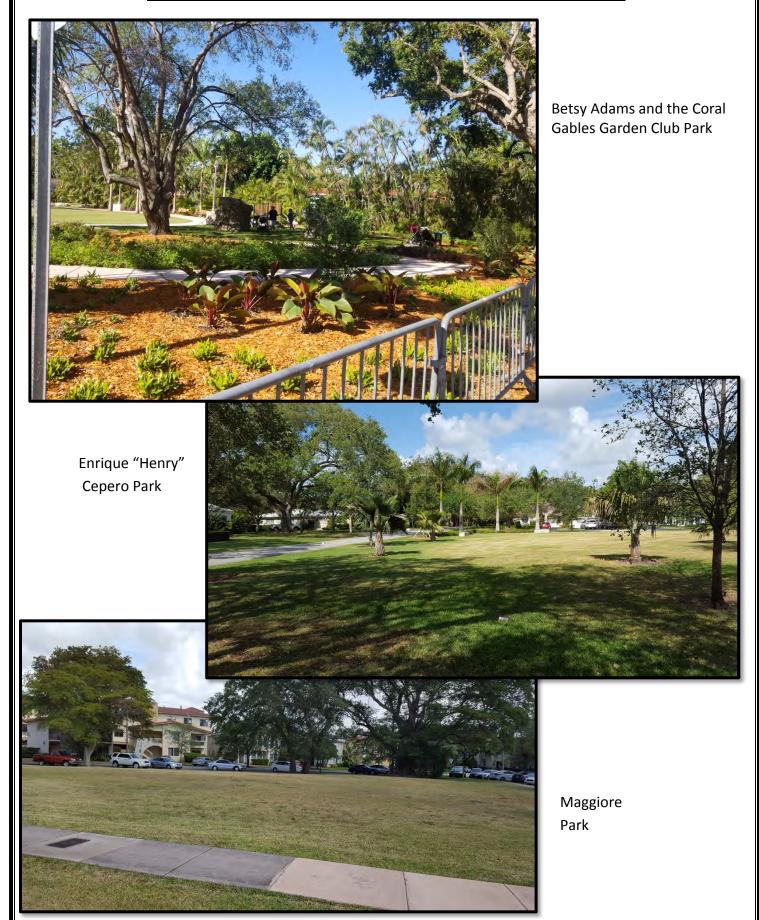

Protection to co-fund the Storm Water Canal Bank Stabilization project along with drainage improvements at Sunrise Harbor, \$275,000 from the State of Florida Recreation Development division to fund improvements at Salvadore Park, Maggiore Park and Betsy Adams Parks, \$181,552 from the Coral Gables Garden Club towards the development of Lamar Louise Curry Park, and \$94,948 from a grant by Miami-Dade County towards the renovation of historic fountains at Coral Gables Library.