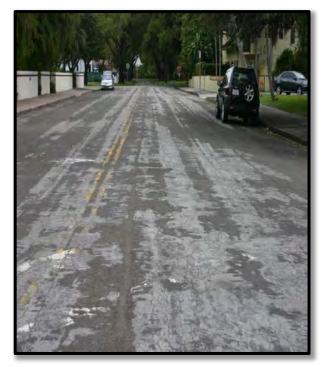

The COVID-19 pandemic has presented numerous challenges to our City, and its stakeholders. Though an approved vaccine is expected by year end and hence, the hopeful start of an economic recovery, projected revenue shortfalls will negatively affect the City's expense and capital budgets for the immediate years ahead. Fiscal Year 2020-2021 revenue projections for Parking fees, Local Option Gas Tax, State Revenue Sharing, ½ Cent Sales Tax, and Transportation Surtax are estimated to be significantly less than prior years. Based on these projections as well as a multiyear recovery, the City's investment in capital infrastructure from Fiscal Year 2021 through 2025 has been proactively scaled back from prior years' commitment levels. However, it is essential to note that the City remains dedicated to maintaining its capital infrastructure with significant funding for cyclical capital replacement and other essential projects, such as the construction of Garages 1 & 7, the replacement of Sanitary Sewer force mains, the development of Fire House 4, the enhancement of Phillips Park, as well as continued funding for street and right or way improvements.