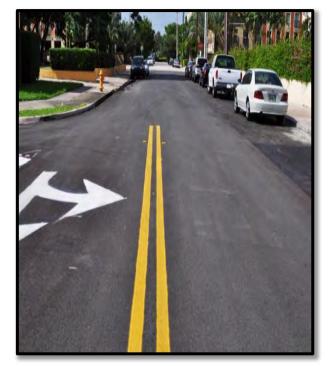

The COVID-19 pandemic has presented numerous challenges to our City, and its stakeholders. Though an approved vaccine is expected by year end and hence, the hopeful start of an economic recovery, projected revenue shortfalls will negatively affect the City's expense and capital budgets for the immediate years ahead. Fiscal Year 2020-2021 revenue projections for Parking fees, Local Option Gas Tax, State Revenue Sharing, ½ Cent Sales Tax, and Transportation Surtax are estimated to be significantly less than prior years. Based on these projections as well as a multiyear recovery, the City's investment in capital infrastructure from Fiscal Year 2021 through 2025 has been proactively scaled back from prior years' commitment levels. However, it is essential to note that the City remains dedicated to maintaining its capital infrastructure with significant funding for cyclical capital replacement and other essential projects, such as the construction of Garages 1 & 7, the replacement of Sanitary Sewer force mains, the development of Fire House 4, the enhancement of Phillips Park, as well as continued funding for street and right or way improvements.