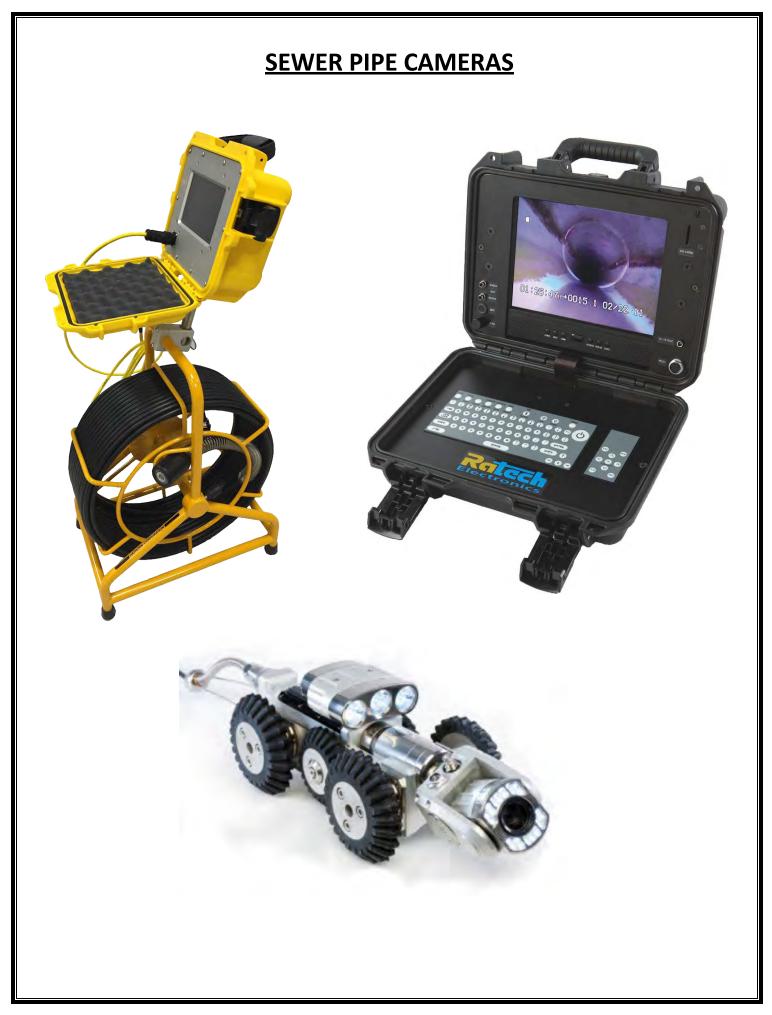

|  |
|      |                          |           |           |           | -         |  |  |  |  |  |
| -    | -                        | -         | -         | -         | · ·       |  |  |  |  |  |
|      |                          |           |           |           | \$-       |  |  |  |  |  |
|      |                          |           |           |           | -         |  |  |  |  |  |
|      |                          |           |           |           | -         |  |  |  |  |  |
|      |                          |           |           |           | -         |  |  |  |  |  |
|      |                          |           |           |           | -         |  |  |  |  |  |
| \$ - | -<br>\$ -                | -<br>\$ - | -<br>\$ - | -<br>\$ - | \$ -      |  |  |  |  |  |



| PROJECT NAME:         | Sewer Pipe Cameras           |                    |              |
|-----------------------|------------------------------|--------------------|--------------|
| REQUESTING DEPARTMENT | Public Works                 |                    |              |
| PROJECT LOCATION:     | Citywide                     |                    |              |
| PROJECT TYPE:         | Utility Repairs/Improvements | PROJECT ACCOUNTING | c-pipecams   |
| PRIORITY TYPE:        | General Repair               | NAME:              | c-pipecallis |

### DESCRIPTION

This project is for the acquisition of closed circuit television equipment (CCTV) for the identification and quantification of defects in the sanitary sewer & storm pipes within the City. Funding is necessary in order to a