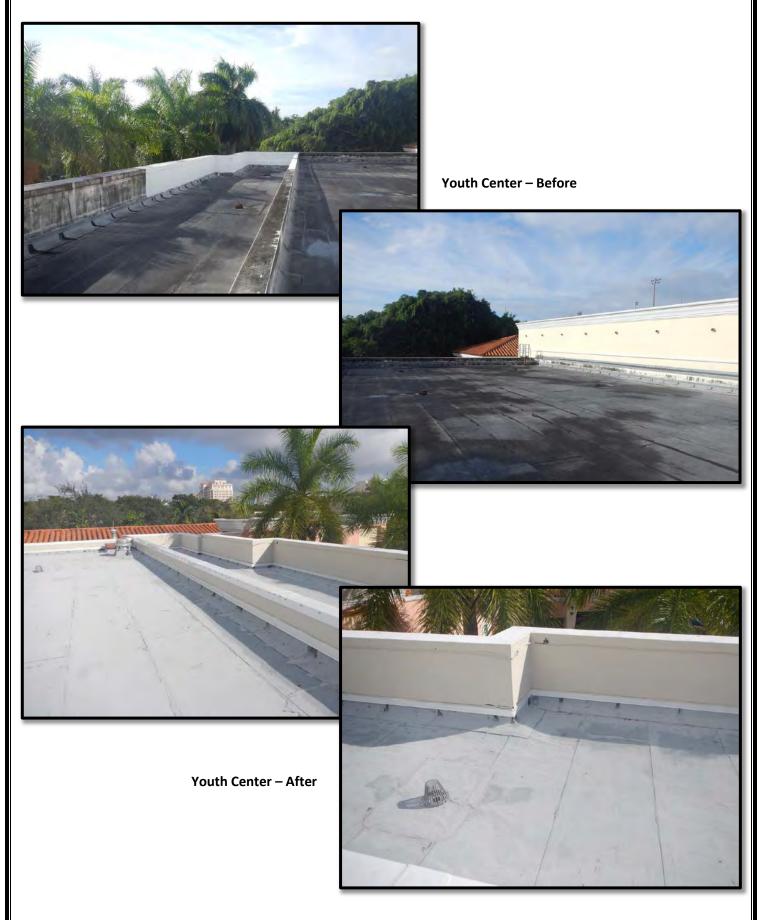

-|------------------|
| 2021 | 2022 | 2023        | 2024     | 2025 | PROJECT<br>TOTAL |
|      |      |             |          |      | \$-              |
|      |      |             |          |      | -                |
|      |      |             |          |      | -                |
|      | -    |             | -        | -    | -                |
| -    | -    |             | -        | -    | -                |
|      |      |             |          |      | \$ -             |
|      |      |             |          |      | -                |
|      |      |             |          |      | -                |
| -    | -    | -           | -        | -    | -                |
| \$-  | \$-  | \$-         | \$-      | \$-  | \$-              |

# **<u>CITYWIDE ROOF REPLACEMENT</u>**



| PROJECT NAME:         | Citywide Roof Replacement Matrix |                    |            |
|-----------------------|----------------------------------|--------------------|------------|
| REQUESTING DEPARTMENT | Public Works                     |                    |            |
| PROJECT LOCATION:     | Various                          |                    |            |
| PROJECT TYPE:         | Facility Improvements            | PROJECT ACCOUNTING | c-roofrepl |
| PRIORITY TYPE:        | General Repair                   | NAME:              | с-гоопері  |
|                       |                                  |                    |            |

# DESCRIPTION

This is an ongoing program which includes replacement of leaking roofs in various city facilities due to weather dama