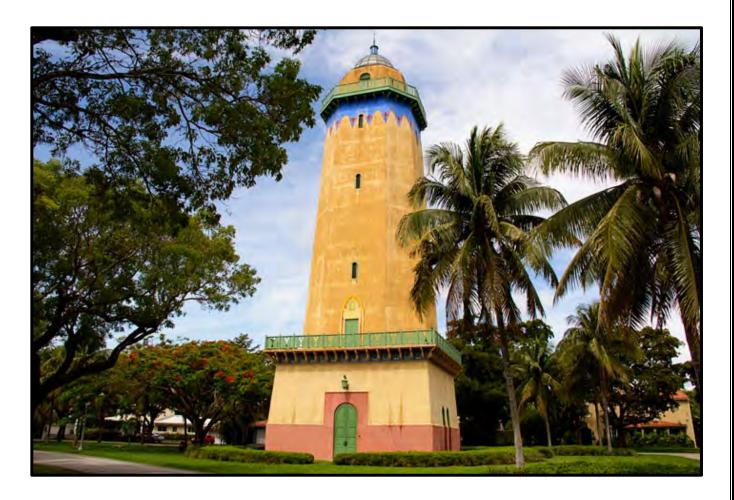

**Prior Fiscal Year Balance Forward** – includes funds from the prior year that have been reappropriated. Highlights include \$14,776,611 towards the design and construction of Garage 7, \$6,861,430 towards the funding the City's Sea Level Rise Mitigation Program, \$3,885,949 in cyclical repairs/replacement for city parks, \$2,754,808 to fund various improvements at City Hall, \$2,299,738 towards the acquisition of Fire House 4, \$2,190,180 for the purchase of land by the City, and \$1,862,117 for the cyclical replacement of the City's information technology network.