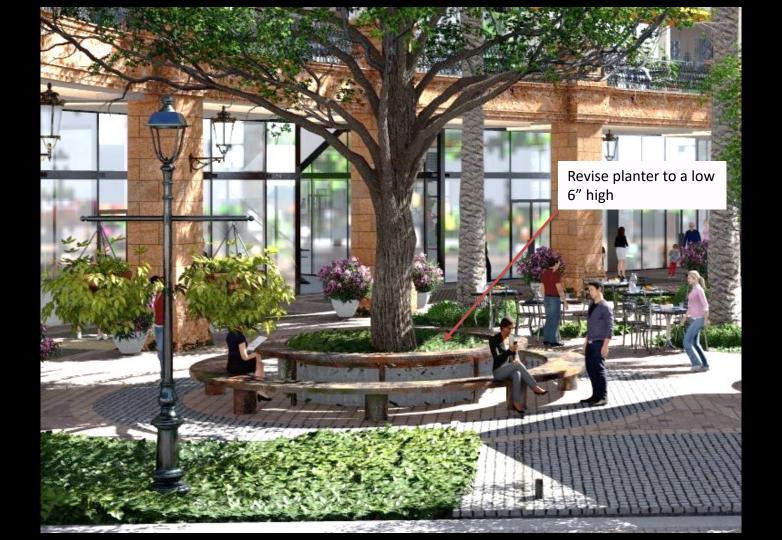

"Monumental Ritual Bench" Proposal for Plaza Coral Gables Agave Plaza Trustee LLC

Michele Oka Doner

"IO Bench" installation, Collection Virginia Museum of Fine Arts, Richmond

"Ice Ring Bench" and "Radiant Disk Table" cast bronze, private collection, Ibiza, Spain

**INSPIRATION** 

Collection: Grounds for Sculpture Park and Museum, Hamilton, New Jersey

INSPIRATION

## "Leafy Green" Patina



"Leafy Green" Patina Tropical Leaf motif based on Plaza Coral Gables landscape installation



# Natural green patina





## March 2020 revisions



## March 2020 revisions – Proposed 6 Lanterns @ Specimen Tree - Inspiration



The hanging lanterns would follow the concept from the sculpture but would be fabricated in copper, providing a hollow internal area where the light source will be located. They will have electrical power and internal LED outdoor weather-rated light fixtures.



### THE PLAZA CORAL GABLES - Art In Public Spaces

#### Monumental Bench + Radial Ring- Michelle Oka Doner Studio

| Item | Description                                                 | Amount        |
|------|-------------------------------------------------------------|---------------|
| 1    | Schedule 1 - Monumental Ritual Bench 17' Dia. Cast Bronze   | \$<br>365,000 |
| 2    | Schedule 3 - Radiant Bronze Counter Table To