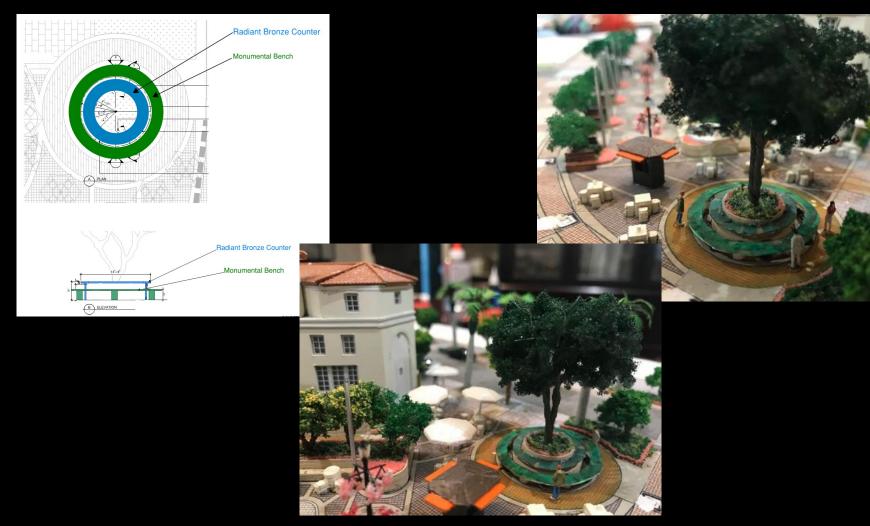

### THE PLAZA CORAL GABLES - Art In Public Spaces

#### Monumental Bench + Radial Ring- Michelle Oka Doner Studio

| Item | Description                                                 | Amount        |
|------|-------------------------------------------------------------|---------------|
| 1    | Schedule 1 - Monumental Ritual Bench 17' Dia. Cast Bronze   | \$<br>365,000 |
| 2    | Schedule 3 - Radiant Bronze Counter Table Top - Cast Bronze | \$<br>271,000 |
| 3    | 6 Lanterns @ tree/bench - copper by MOD Studio              | \$<br>12,000  |
|      | Total MOD Studio                                            | \$<br>648,000 |
|      |                                                             |               |
| 4    | Shipping                                                    | \$<br>12,500  |
| 5    | Electrical feed                                             | \$<br>8,500   |
| 6    | Installation                                                | \$<br>11,000  |
| 7    | green hue pavers (material only- installation by Owner)     | \$<br>6,500   |
| 8    | plaque                                                      | \$<br>2,500   |
|      | Total other                                                 | \$<br>41,000  |
|      | GRAND TOTAL                                                 | \$<br>689,000 |