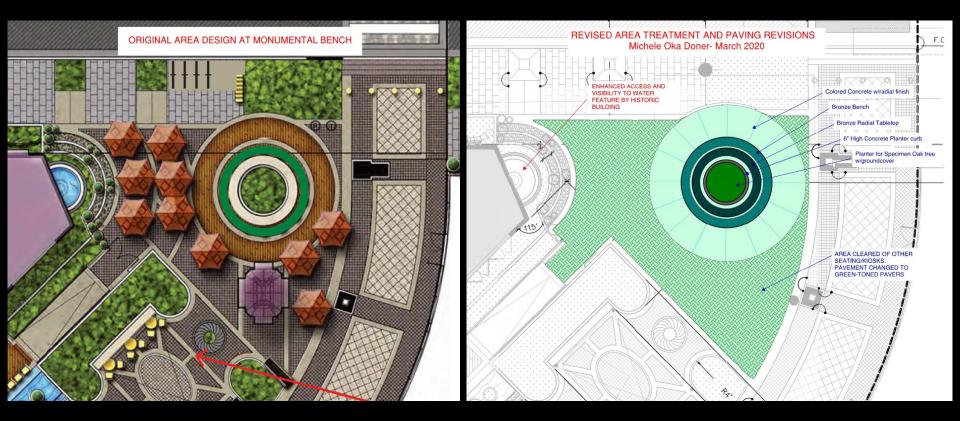

## March 2020 revisions

### THE PLAZA CORAL GABLES - Art In Public Spaces

#### Monumental Bench + Radial Ring- Michelle Oka Doner Studio

| Item | Description                                                 | Amount        |
|------|-------------------------------------------------------------|---------------|
| 1    | Schedule 1 - Monumental Ritual Bench 17' Dia. Cast Bronze   | \$<br>365,000 |
| 2    | Schedule 3 - Radiant Bronze Counter Table Top - Cast Bronze | \$<br>271,000 |
| 3    | 6 Lanterns @ tree/bench - copper by MOD Studio              | \$<br>12,000  |
|      | Total MOD Studio                                            | \$<br>648,000 |
|      |                                                             |               |
| 4    | Shipping                                                    | \$<br>12,500  |
| 5    | Electrical feed                                             | \$<br>8,500   |
| 6    | Installation                                                | \$<br>11,000  |
| 7    | green hue pavers (material only- installation by Owner)     | \$<br>6,500   |
| 8    | plaque                                                      | \$<br>2,500   |
|      | Total other                                                 | \$<br>41,000  |
|      | GRAND TOTAL                                                 | \$<br>689,000 |