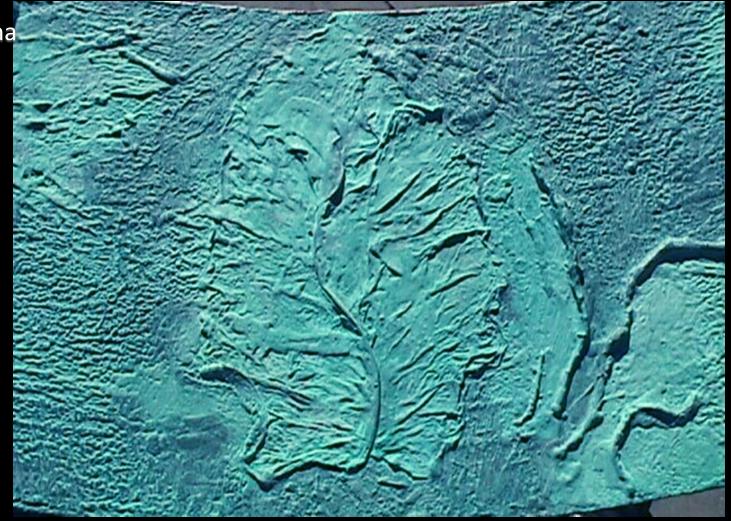

## "Leafy Green" Patina

"Leafy Green" Patina Tropical Leaf motif based on Plaza Coral Gables landscape installation

# Natural green patina