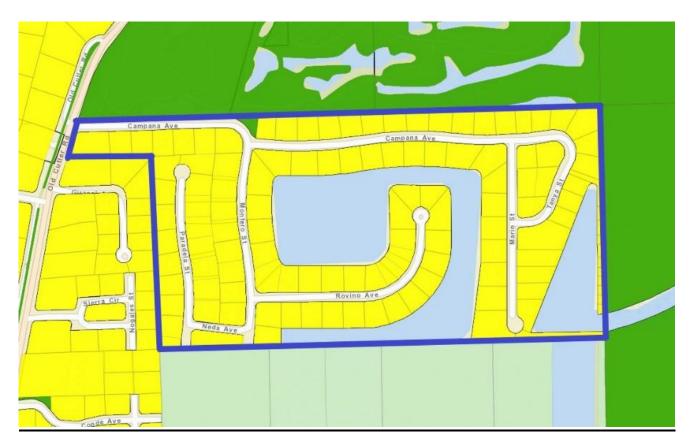

### Special Taxing District Boundaries:

A sketch showing the location and boundaries of the District is attached on the last page as Exhibit "A".

NOTE : Only signatures of resident property owners, and only one resident owner's signature per household, will count toward the 50% Code requirement for petition validation. However, circulation of petition among non-owner residents is urged to ensure these persons are informed of this proposal on which they may be called to vote. Altering this form in any way invalidates the entire petition.

## Exhibit "A"

#### HAMMOCK OAKS HARBOR SECURITY GUARD DISTRICT BOUNDARIES