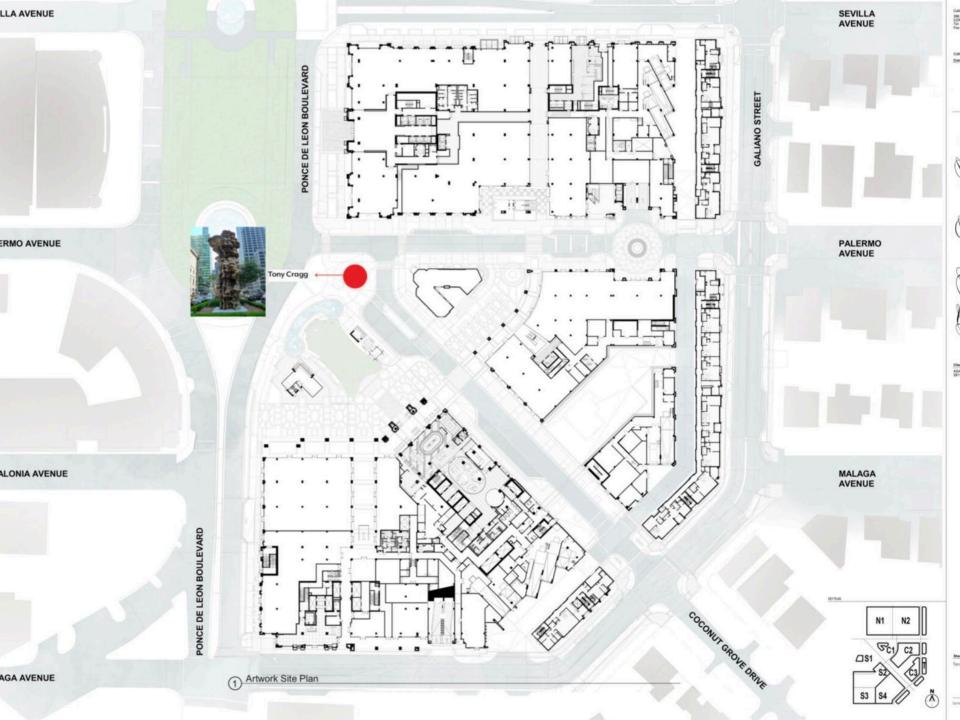

THIS SCULPTURE WILL SERVE AS A LANDMARK FOR THE PLAZA CORAL GABLES DEVELOPMENT AND FURTHER DEFINE THE AREA AS ONE OF CULTURAL SIGNIFICANCE.

### BRONZE 224X 94 X 100 IN

TONY CRAGG'S *MEAN AVERAGE* WILL BE LOCATED IN A HIGH VISIBILITY LOCATION AND LEND ITSELF AS A CULTURAL LANDMARK OF IMPORTANCE. THIS SCULPTURE WILL GREET RESIDENTS AND VISITORS AS THEY ENTER FROM THE PONCE DE LEON ENTRANCE OF THE PLAZA DEVELOPMENT. THE SCULPTURE WILL BE THE FIRST INTRODUCTION TO THE WELL THOUGHT OUT DESIGN OF THE PLAZA CORAL GABLES AND FURTHER DEFINE THE AREA AS A PLACE OF RELAXATION, BEAUTY, AND A SENSE OF CONTEMPLATION.