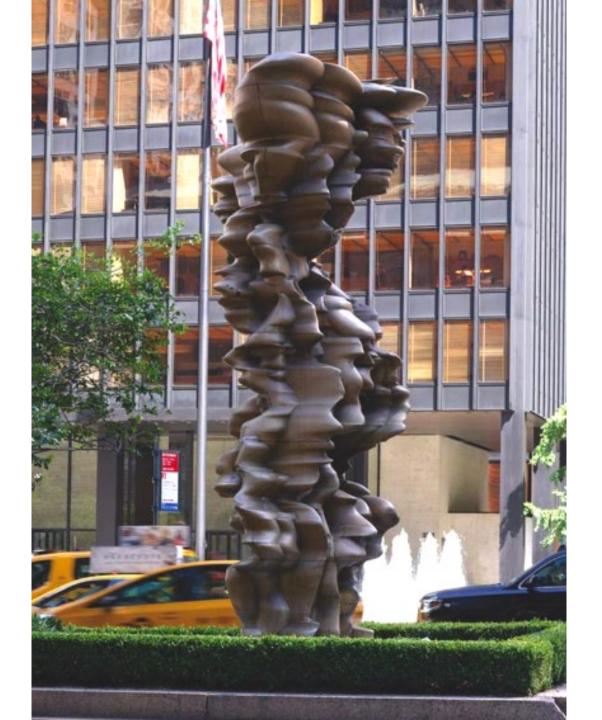

# TONY CRAGG MEAN AVERAGE, 2013

## **MEAN AVERAGE**, 2013

### BRONZE 224X 94 X 100 IN

TONY CRAGG'S *MEAN AVERAGE* WILL BE LOCATED IN A HIGH VISIBILITY LOCATION AND LEND ITSELF AS A CULTURAL LANDMARK OF IMPORTANCE. THIS SCULPTURE WILL GREET RESIDENTS AND VISITORS AS THEY ENTER FROM THE PONCE DE LEON ENTRANCE OF THE PLAZA DEVELOPMENT. THE SCULPTURE WILL BE THE FIRST INTRODUCTION TO THE WELL THOUGHT OUT DESIGN OF THE PLAZA CORAL GABLES AND FURTHER DEFINE THE AREA AS A PLACE OF RELAXATION, BEAUTY, AND A SENSE OF CONTEMPLATION.