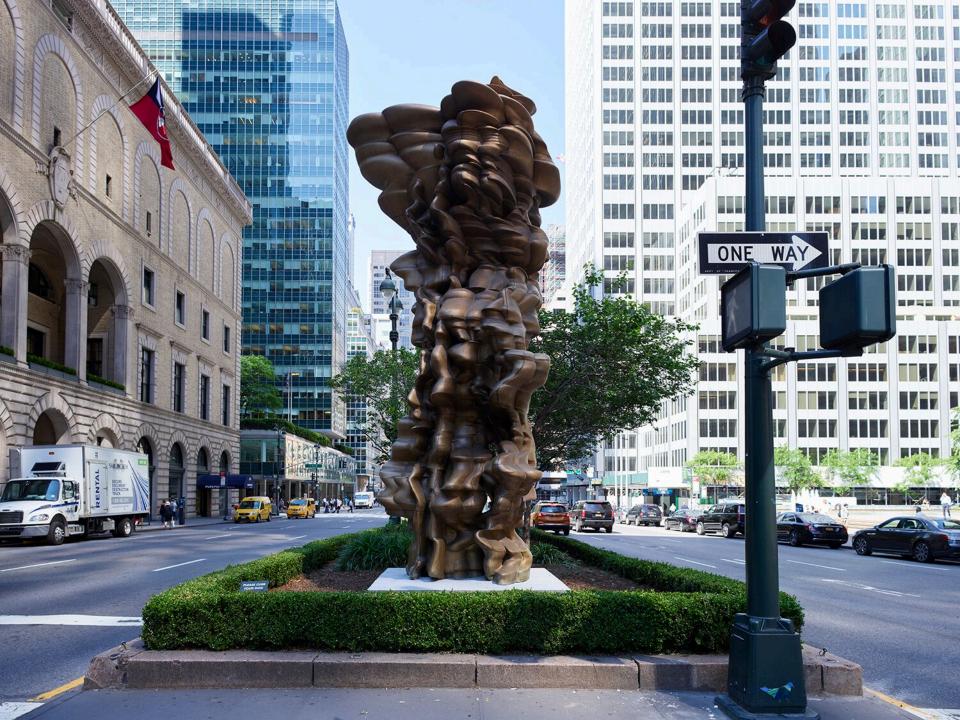

# TONY CRAGG MEAN AVERAGE, 2013

## **MEAN AVERAGE**, 2013

### BRONZE 224X 94 X 100 IN

TONY CRAGG'S *MEAN AVERAGE* WILL BE LOCATED IN A HIGH VISIBILITY LOCATION AND LEND ITSELF AS A CULTURAL LANDMARK OF IMPORTANCE. THIS SCULPTURE WILL GREET RESIDENTS AND VISITORS AS THEY ENTER FROM THE PONCE DE LEON ENTRANCE OF THE PLAZA DEVELOPMENT. THE SCULPTURE WILL BE THE FIRST INTRODUCTION TO THE WELL THOUGHT OUT DESIGN OF THE PLAZA CORAL GABLES AND FURTHER DEFINE THE AREA AS A PLACE OF RELAXATION, BEAUTY, AND A SENSE OF CONTEMPLATION.

THE MEANING OF THE CRAGG'S SCULPTURE LIES IN THE CELEBRATION OF MATERIALS, BUT ITS SIGNIFICANCE LIES IN THE WAY IT LEADS VIEWERS TO REFLECT ON THE THEMES OF FORM AND MATERIAL, CHANGING THEIR AWARENESS IN SUCH A WAY THAT THEY ABSORB THE ISSUES OF FORM AND MATERIAL INTO THEIR THINKING AND FEELING, RETAINING THEM AND THEREFORE LOOKING AT THE WORLD AND ITS MATERIALS, AND PERCEIVING THEIR SURROUNDINGS IN A DIFFERENT WAY. CRAGG IS POETIC IN HIS CONCEPTUAL PRACTICE MERGING MATERIALS INTO UNSEEN SHAPES THAT ARE FAMILIAR TO ALL.