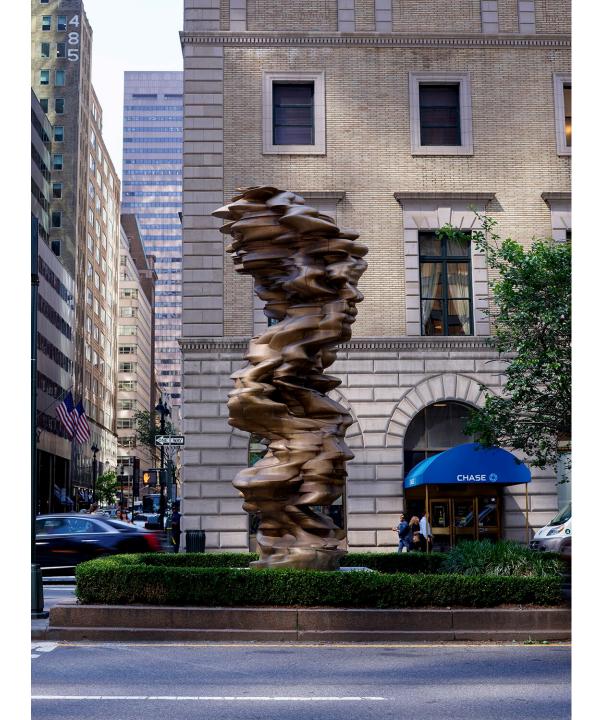

# TONY CRAGG MEAN AVERAGE, 2013

## **MEAN AVERAGE**, 2013

### BRONZE 224X 94 X 100 IN

TONY CRAGG'S *MEAN AVERAGE* WILL BE LOCATED IN A HIGH VISIBILITY LOCATION AND LEND ITSELF AS A CULTURAL LANDMARK OF IMPORTANCE. THIS SCULPTURE WILL GREET RESIDENTS AND VISITORS AS THEY ENTER FROM THE PONCE DE LEON ENTRANCE OF THE PLAZA DEVELOPMENT. THE SCULPTURE WILL BE THE FIRST INTRODUCTION TO THE WELL THOUGHT OUT DESIGN OF THE PLAZA CORAL GABLES AND FURTHER DEFINE THE AREA AS A PLACE OF RELAXATION, BEAUTY, AND A SENSE OF CONTEMPLATION.

THE MEANING OF THE CRAGG'S SCULPTURE LIES IN THE CELEBRATION OF MATERIALS, BUT ITS SIGNIFICANCE LIES IN THE WAY IT LEADS VIEWERS TO REFLECT ON THE THEMES OF FORM AND MATERIAL, CHANGING THEIR AWARENESS IN SUCH A WAY THAT THEY ABSORB THE ISSUES OF FORM AND MATERIAL INTO THEIR THINKING AND FEELING, RETAINING THEM AND THEREFORE LOOKING AT THE WORLD AND ITS MATERIALS, AND PERCEIVING THEIR SURROUNDINGS IN A DIFFERENT WAY. CRAGG IS POETIC IN HIS CONCEPTUAL PRACTICE MERGING MATERIALS INTO UNSEEN SHAPES THAT ARE FAMILIAR TO ALL.