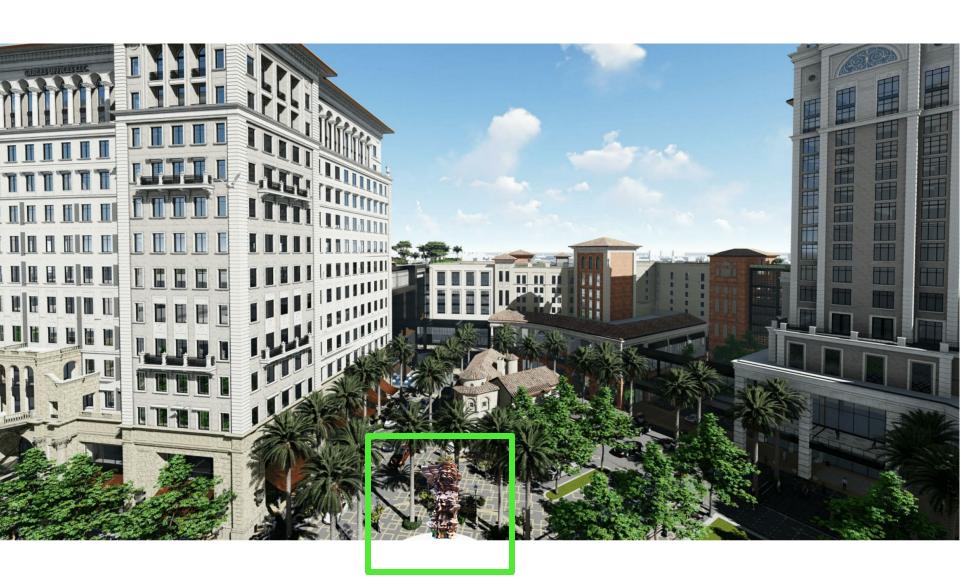

THIS SCULPTURE WILL SERVE AS A LANDMARK FOR THE PLAZA CORAL GABLES DEVELOPMENT AND FURTHER DEFINE THE AREA AS ONE OF CULTURAL SIGNIFICANCE.

## **MEAN AVERAGE**, 2013

### BRONZE 224X 94 X 100 IN

TONY CRAGG'S *MEAN AVERAGE* WILL BE LOCATED IN A HIGH VISIBILITY LOCATION AND LEND ITSELF AS A CULTURAL LANDMARK OF IMPORTANCE. THIS SCULPTURE WILL GREET RESIDENTS AND VISITORS AS THEY ENTER FROM THE PONCE DE LEON ENTRANCE OF THE PLAZA DEVELOPMENT. THE SCULPTURE WILL BE THE FIRST INTRODUCTION TO THE WELL THOUGHT OUT DESIGN OF THE PLAZA CORAL GABLES AND FURTHER DEFINE THE AREA AS A PLACE OF RELAXATION, BEAUTY, AND A SENSE OF CONTEMPLATION.