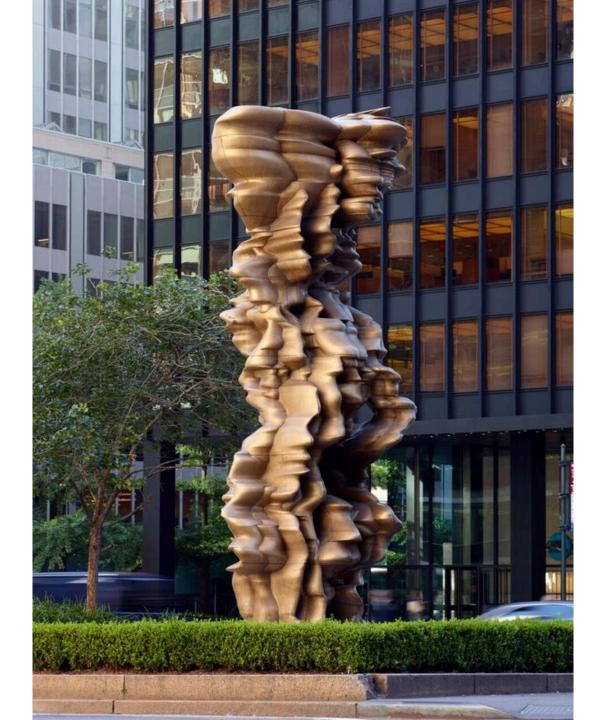

# TONY CRAGG MEAN AVERAGE, 2013

## **MEAN AVERAGE**, 2013

### BRONZE 224X 94 X 100 IN

TONY CRAGG'S *MEAN AVERAGE* WILL BE LOCATED IN A HIGH VISIBILITY LOCATION AND LEND ITSELF AS A CULTURAL LANDMARK OF IMPORTANCE. THIS SCULPTURE WILL GREET RESIDENTS AND VISITORS AS THEY ENTER FROM THE PONCE DE LEON ENTRANCE OF THE PLAZA DEVELOPMENT. THE SCULPTURE WILL BE THE FIRST INTRODUCTION TO THE WELL THOUGHT OUT DESIGN OF THE PLAZA CORAL GABLES AND FURTHER DEFINE THE AREA AS A PLACE OF RELAXATION, BEAUTY, AND A SENSE OF CONTEMPLATION.

THE MEANING OF THE CRAGG'S SCULPTURE LIES IN THE CELEBRATION OF MATERIALS, BUT ITS SIGNIFICANCE LIES IN THE WAY IT LEADS VIEWERS TO REFLECT ON THE THEMES OF FORM AND MATERIAL, CHANGING THEIR AWARENESS IN SUCH A WAY THAT THEY ABSORB THE ISSUES OF FORM AND MATERIAL INTO THEIR THINKING AND FEELING, RETAINING THEM AND THEREFORE LOOKING AT THE WORLD AND ITS MATERIALS, AND PERCEIVING THEIR SURROUNDINGS IN A DIFFERENT WAY. CRAGG IS POETIC IN HIS CONCEPTUAL PRACTICE MERGING MATERIALS INTO UNSEEN SHAPES THAT ARE FAMILIAR TO ALL.