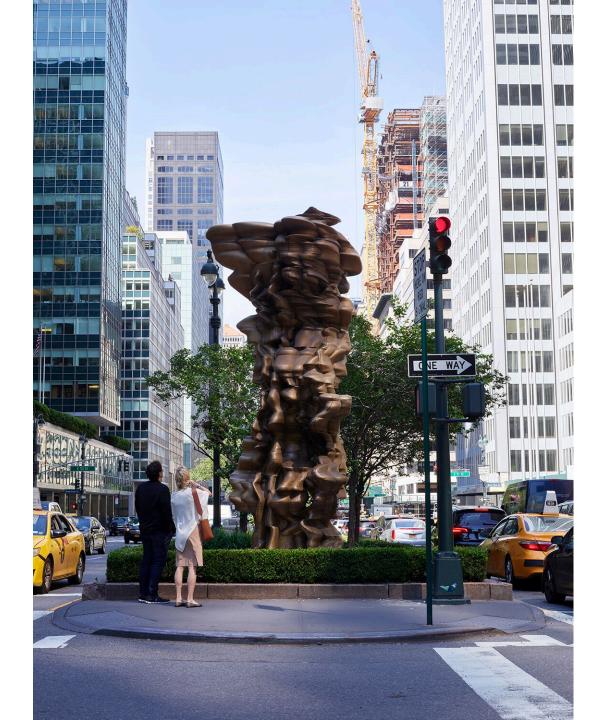

# TONY CRAGG MEAN AVERAGE, 2013

## **MEAN AVERAGE**, 2013

### BRONZE 224X 94 X 100 IN

TONY CRAGG'S *MEAN AVERAGE* WILL BE LOCATED IN A HIGH VISIBILITY LOCATION AND LEND ITSELF AS A CULTURAL LANDMARK OF IMPORTANCE. THIS SCULPTURE WILL GREET RESIDENTS AND VISITORS AS THEY ENTER FROM THE PONCE DE LEON ENTRANCE OF THE PLAZA DEVELOPMENT. THE SCULPTURE WILL BE THE FIRST INTRODUCTION TO THE WELL THOUGHT OUT DESIGN OF THE PLAZA CORAL GABLES AND FURTHER DEFINE THE AREA AS A PLACE OF RELAXATION, BEAUTY, AND A SENSE OF CONTEMPLATION.

THE MEANING OF THE CRAGG'S SCULPTURE LIES IN THE CELEBRATION OF MATERIALS, BUT ITS SIGNIFICANCE LIES IN THE WAY IT LEADS VIEWERS TO REFLECT ON THE THEMES OF FORM AND MATERIAL, CHANGING THEIR AWARENESS IN SUCH A WAY THAT THEY ABSORB THE ISSUES OF FORM AND MATERIAL INTO THEIR THINKING AND FEELING, RETAINING THEM AND THEREFORE LOOKING AT THE WORLD AND ITS MATERIALS, AND PERCEIVING THEIR SURROUNDINGS IN A DIFFERENT WAY. CRAGG IS POETIC IN HIS CONCEPTUAL PRACTICE MERGING MATERIALS INTO UNSEEN SHAPES THAT ARE FAMILIAR TO ALL.