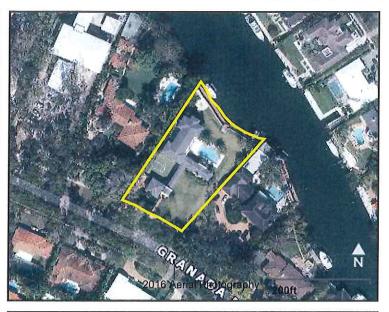

#### 6847 Granada Blvd

The installation of these accessories will in no way creates any form of hazard to navigation. Nor does it violate the harmony of the waterway or interfere with the rights or use of any neighbor or visitor to the waterway, the waterway at this property is 133 feet from bank to bank. The installation of this structure mirrored on the opposing shoreline will allow for over 103 feet of clear passage through the waterway

- Granting the variance will not change the use to one, or anyone that is not permitted in the zoning district or different from other land in the same district
- 7. That the granting of the variance will be in harmony with the general intent and purpose of these regulations, and that such variance will not be injurious to the area involved or otherwise detrimental to the public welfare.
  - The Granting of the variance will be in harmony with the general intent and purpose of these regulations, and that such variance will not be injurious to the area involved or otherwise detrimental to the public welfare. It will not protrude into any waterway farther than any structure falling within the line of adjacent shorelines. (see aerial views attached)
- 8. That the granting of the variance is appropriate for the continued preservation of an historic landmark or historic landmark district.
  - The granting of this variance is appropriate for the continued preservation of historic landmarks and or districts.