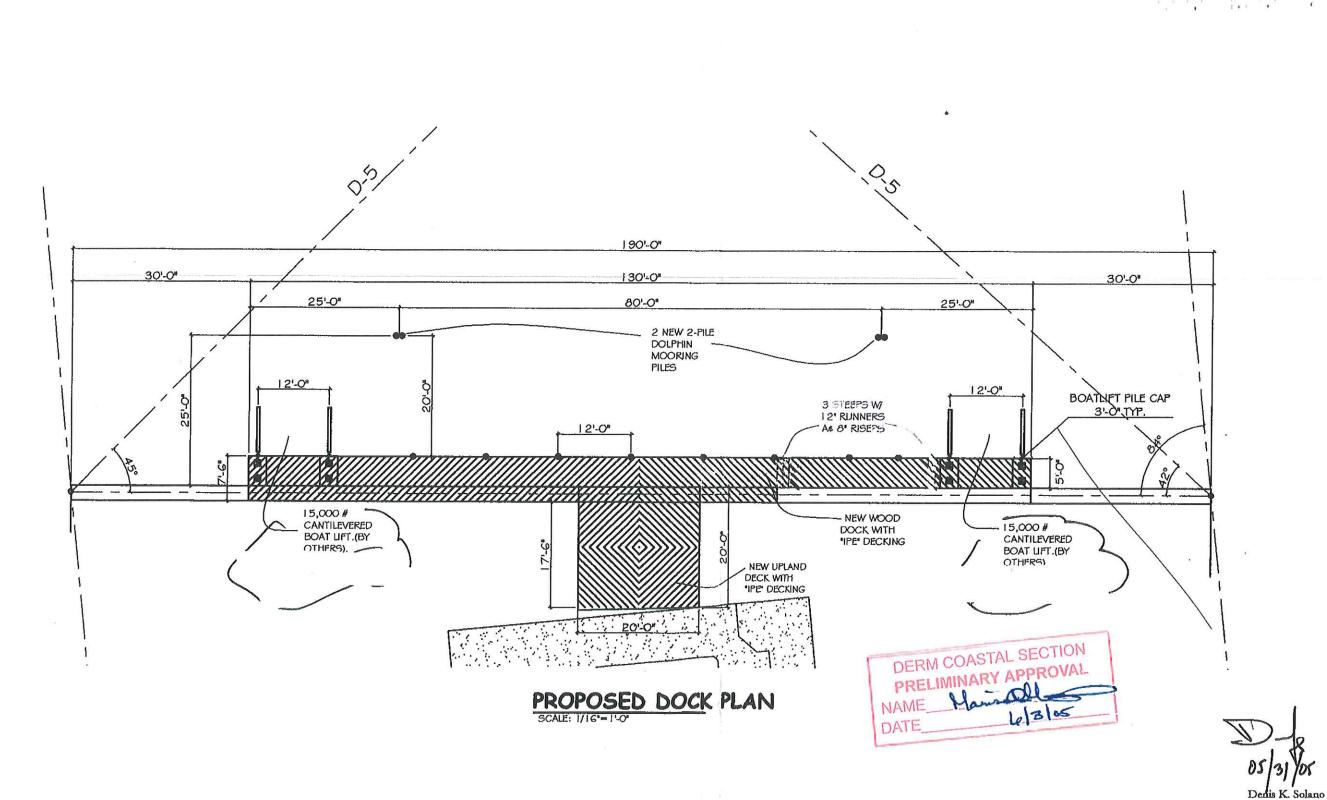

Appendix A Division 8. Docks, Wharves Mooring Piles and Watercraft Moorings: Section 5-805. Davits, watercraft lifts and floating watercraft lifts.

The proposed project includes: Installation of an 8000 pound capacity watercraft lift

Our hardship is: The owner's hardship is his property is 193 feet in length, falling 7 feet short of the required 200 feet that would allow for a second lift on the property. He is weary of storing skis on a floating lift because of the ease of theft and would like to have the additional security of having them on a lift. He would like the peace of mind of the additional security of a second lift on the property.

The installation of these accessories will in no way creates any form of hazard to navigation. Nor does it violate the harmony of the waterway or interfere with the rights or use of any neighbor or visitor to the waterway, the waterway at this property is 133 feet from bank to bank. The installation of this structure mirrored on the opposing shoreline will allow for over 103 feet of clear passage through the waterway