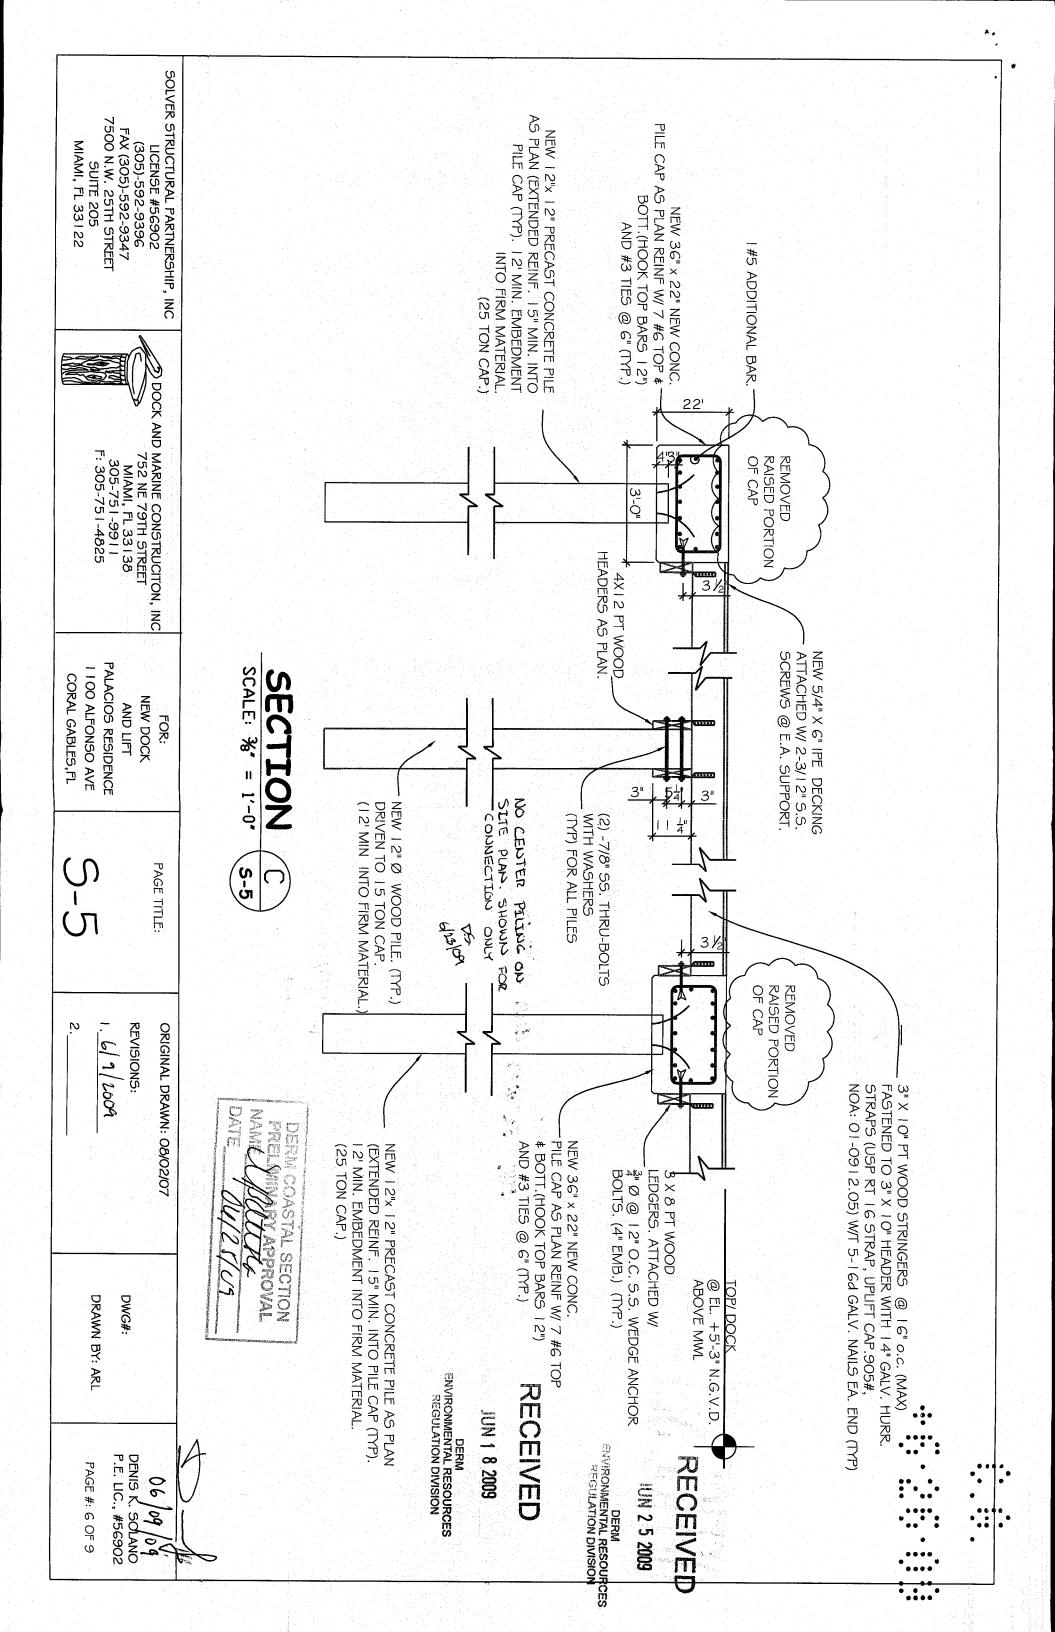

# GENERAL NOTES

GENERAL

ELEVATIONS SHOWN REFER TO THE NATIONAL GEODETIC VERTICAL DATUM (NGVD) OF 1929.

ALL DIMENSIONS ON PLANS ARE SUBJECT TO VERIFICATION IN THE FIELD.

IT IS THE INTENT OF THESE PLANS TO BE IN ACCORDANCE WITH APPLICABLE CODES AND AUTHORITIES HAVING JURISDICTION. ANY DISCREPANCIES BETWEEN THESE PLANS AND APPLICABLE CODES SHALL BE IMMEDIATELY BROUGHT TO THE ATTENTION OF THE ENGINEER BEFORE PROCEEDING WITH WORK.

# DESIGN:

IN ACCORDANCE WITH APPLICABLE BUILDING CODE : FLORIDA BUILDING CODE 2017, ASCE 7-10, CURRENT EDITIONS.

NEW 8000 POUND JET SKI LIFT ELEVATOR LIFT BY QUALITY LIFTS PROJECT NUMBER I 7090 I

# LIFT PILING:

- 1. LIFT TO CONCRETE PILING PER DETAIL ON PAGE 4.
  2. PILES SHALL BE CUT OFF AT ELEVATIONS SHOWN ON THE PLANS & SECTIONS
  3. CONCRETE JET SKI LIFT PILING TO BE DRIVEN TO 22' B.E.L.S AS PER GEOTECH REPORT, TO A MINIMUM SAFE BEARING CAPACITY OF 25 TONS
- 4. PILE DRIVING OPERATIONS SHALL BE OBSERVED BY A SPECIAL INSPECTOR, INCLUDING TEST PILES IF REQUIRED.
  5. PILING SHALL BE DRIVEN TO REQUIRED CAPACITY, MINIMUM PENETRATION OF 12' INTO FIRM MATERIAL BELOW SILT LATER OR 6'-0" MIN. INTO ROCK, OR REFUSAL

ELEVATIONS SHOWN REFER TO THE NATIONAL GEODETIC VERTICAL DATUM (NGVD) OF

ALL DIMENSIONS ON PLANS ARE SUBJECT TO VERIFICATION IN THE FIELD. IT IS THE INTENT OF THESE PLANS TO BE IN ACCORDANCE WITH APPLICABLE CODES AND AUTHORITIES HAVING JURISDICTION ANY DISCREPANCIES BETWEEN THESE PLANS AND APPLICABLE CODES SHALL BE IMMEDIATELY BROUGHT TO THE ATTENTION OF ENGINEER BEFORE PROCEEDING WITH WORK

IT IS THE INTENT OF THESE PLANS AND THE RESPONSIBILITY OF THE CONTRACTOR TO COMPLY WITH LOCAL, STATE AND FEDERAL ENVIRONMENTAL PERMITS ISSUED FOR THIS PROJECT IT SHALL BE THE CONTRACTOR'S RESPONSIBILITY TO FAMILIARIZE AND GOVERN HIMSELF BY ALL PROVISIONS AF THESE PERMITS. DERM COASTAL SECTION

#### DESIGN LOADS

- 1. DOCK LL. 60 PSF
- 2. DOCK DL. 10 PSF