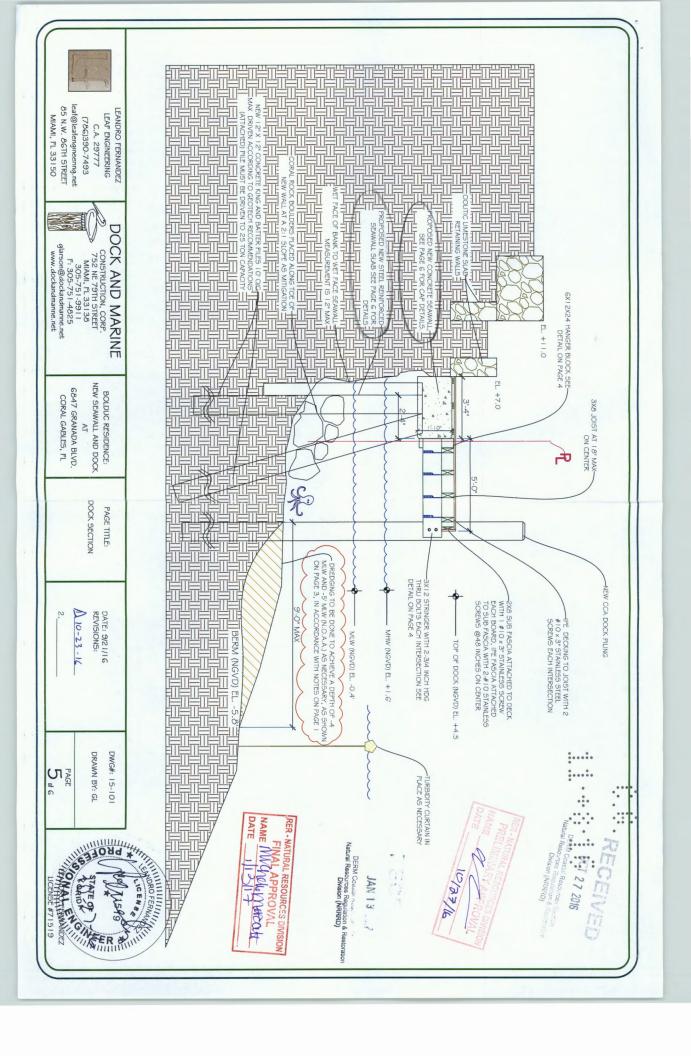

# DESIGN:

IN ACCORDANCE WITH APPLICABLE BUILDING CODE : FLORIDA BUILDING CODE 2017, ASCE 7-10, CURRENT EDITIONS.

NEW 8000 POUND JET SKI LIFT ELEVATOR LIFT BY QUALITY LIFTS PROJECT NUMBER I 7090 I

# LIFT PILING:

- 1. LIFT TO CONCRETE PILING PER DETAIL ON PAGE 4.
  2. PILES SHALL BE CUT OFF AT ELEVATIONS SHOWN ON THE PLANS & SECTIONS
  3. CONCRETE JET SKI LIFT PILING TO BE DRIVEN TO 22' B.E.L.S AS PER GEOTECH REPORT, TO A MINIMUM SAFE BEARING CAPACITY OF 25 TONS
- 4. PILE DRIVING OPERATIONS SHALL BE OBSERVED BY A SPECIAL INSPECTOR, INCLUDING TEST PILES IF REQUIRED.
  5. PILING SHALL BE DRIVEN TO REQUIRED CAPACITY, MINIMUM PENETRATION OF 12' INTO FIRM MATERIAL BELOW SILT LATER OR 6'-0" MIN. INTO ROCK, OR REFUSAL