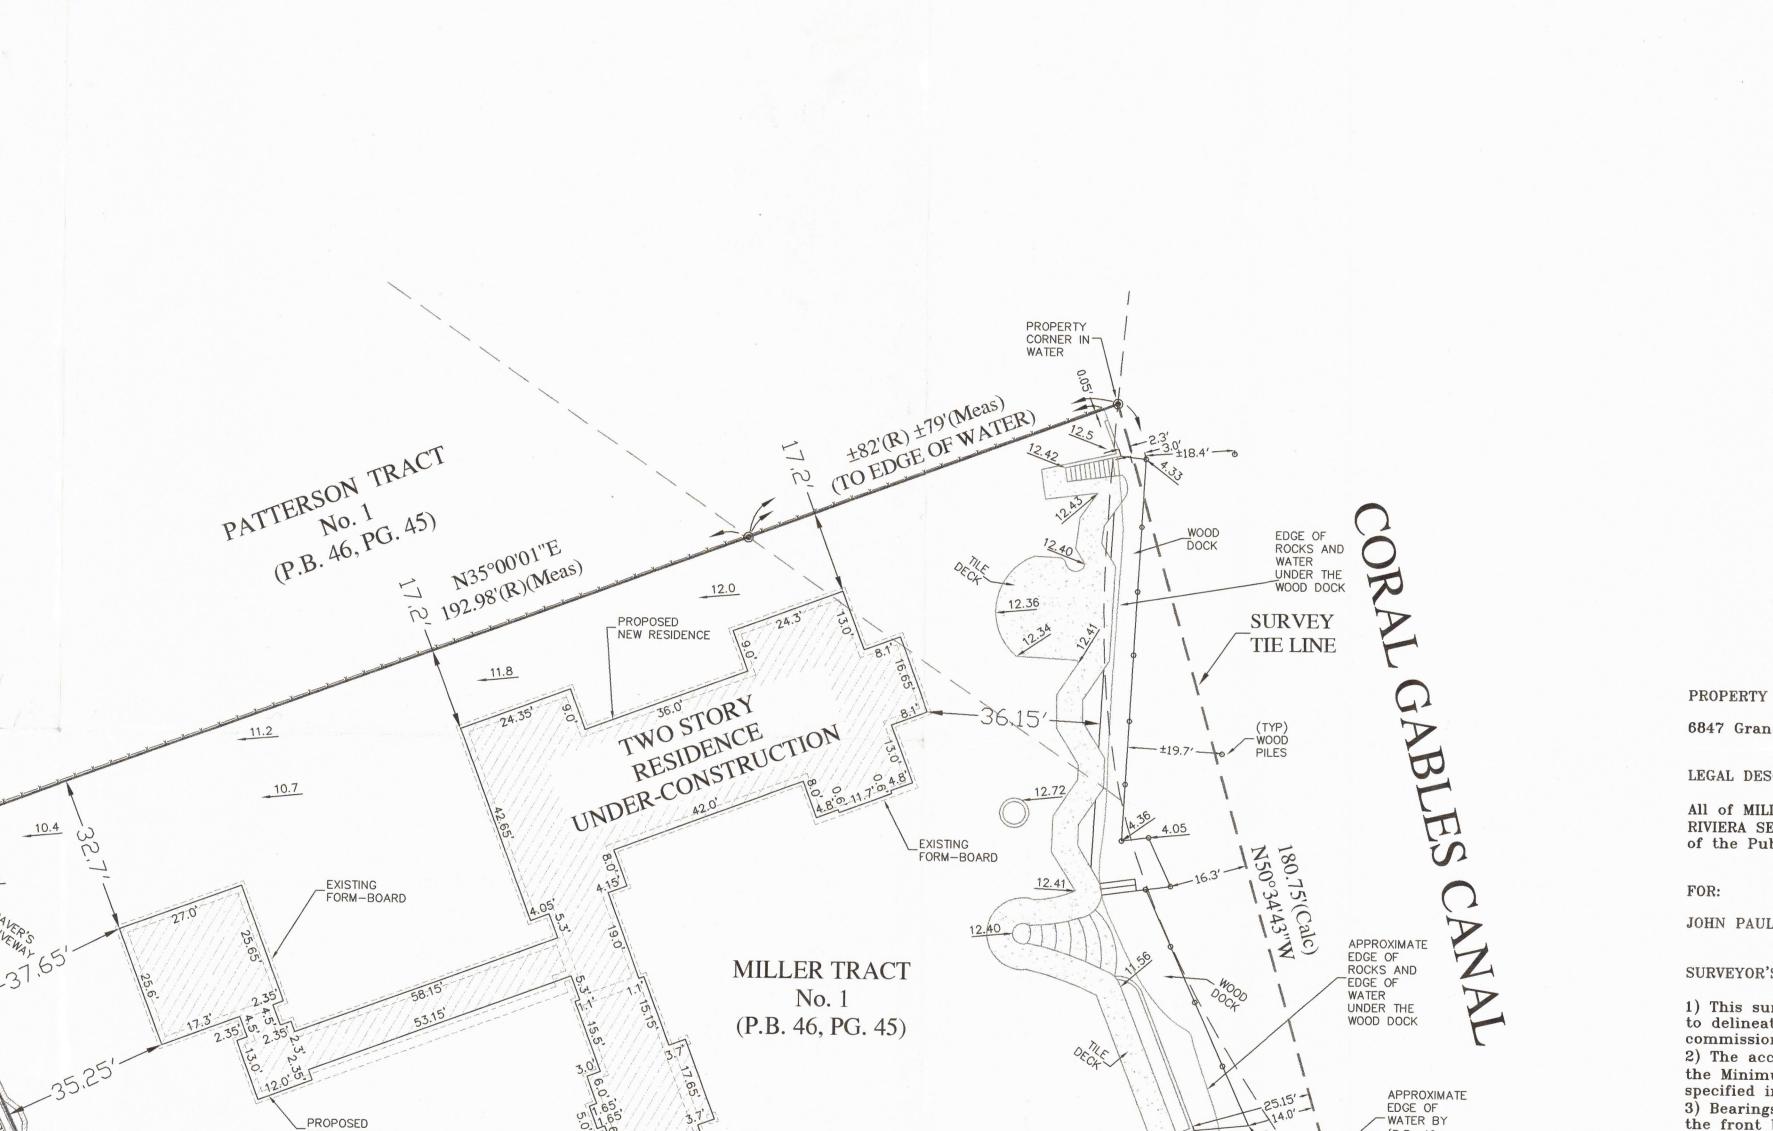

# SKIPCH OF SURVEY

**ABBREVIATIONS:** CONCRETE

**MEASURED** RECORD

CALCULATED SCALE 1" = 20' PLAT BOOK

LEGEND: CLP - CONCRETE LIGHT POLE

- WATER METER - WOOD POWER POLE - CENTER LINE

EXISTING ELEVATION

CONCRETE BLOCK AND STUCCO

FINISH FLOOR ELEVATION OFFICIAL RECORD BOOK

**TANGENT** 

RADIUS

PREPARED BY:

GUNTER GROUP, INC.

LAND SURVEYING - LAND PLANNING

FLORIDA CERTIFICATE OF AUTHORIZATION NO. LB 4507 9350 S.W. 22nd TERRACE MIAMI, FLORIDA 33165

(305) 220-0073

APPROXIMATE

AND EDGE OF ROCKS

10.3

EDGE OF WATER~

TWO STORY

BOAT HOUSE

\_PROPOSED
NEW RESIDENCE

 $C = \pm 237'(Meas)$  A= 221.76'(R)(Meas) O

D= ±249.10'(R) 249.10'(Calc)

PORTION OF

BLOCK 257

(P.B. 28, PG. 23)

(TO EDGE OF WATER) N45°27'02"E

10.4

#### PROPERTY ADDRESS:

6847 Granada Boulevard, Coral Gables, Florida 33146.

#### LEGAL DESCRIPTION:

All of MILLER TRACT No. 1, of "RESUBDIVISION OF A PORTION OF BLOCK 257 OF CORAL GABLES RIVIERA SECTION PART II"; according to the plat thereof as recorded in Plat Book 46 at Page 45 of the Public Records of Miami-Dade County, Florida.

JOHN PAUL BOLDUC AND STACY L. BOLDUC.

#### SURVEYOR'S NOTES:

(P.B. 46,

CORNER IN

PG. 45)

- 1) This survey was conducted for the purpose of a "Boundary Survey" only and is not intended to delineate the regulatory jurisdiction of any federal, state, regional or local agency, board, commission or other entity.
- 2) The accuracy obtained by measurements and calculations on this survey, meets and exceeds the Minimum Technical Standards requirements for a Suburban area (1 foot in 7,500 feet) as specified in Chapter 5J-17, Florida Administrative Code.
- 3) Bearings shown hereon are based on an assumed meridian of S59°23'11"E along the chord of the front boundary arc. 4) The North arrow direction shown herein is based on an assumed Meridian.
- 5) In some cases graphic representation have exaggerated to more clearly illustrate a particular area where dimensions shall have preference over graphic location.
- 6) Legal description was provided by the client and is subject to any dedications, limitations, restrictions reservations or easements of record. 7) Examination of the Abstract of Title will have to be made to determine recorded
- instruments, if any affecting the property; search of Public Records not performed by this 8) No effort was made by this office to locate any underground utilities and/or structures
- within or abutting the subject property. 9) This survey has been prepared for the exclusive use of the entities named hereon only and the certifications hereon do not extend to any unnamed parties.
- 10) Elevations shown referred to N.G.V. Datum 1929, City of Coral Gables benchmark No. "197", elevation 11.65 feet.
- 11) According to the National Flood Insurance Program the subject property falls in Community No. 120639, Panel No. 0459, Suffix "L", Date of FIRM 09-11-2009, Flood Zone "X". 12) Contact the appropriate authorities prior to any design work on the hereon-described
- parcel for Building and Zoning information. 13) Professional Land Surveyor and Mapper in responsible charge: Rolando Ortiz LS 4312, State of Florida.
- 14) This survey is not valid without the signature and the raised seal of a Florida Licensed Land Surveyor and Mapper.
- I hereby certify to John Paul Bolduc and Stacy L. Bolduc, that the Sketch of Boundary Survey of the described property is true and correct to the best of my knowledge and belief, as recently surveyed and platted under my direction; also that meets the Minimum Technical Standards set in Chapter 5J-17, Florida Administrative Code, pursuant to Section 472.027 Florida Statutes.

Up-Date to show form-board: 12-11-2013 Revised Survey: 09-23-2013 Date: 09-14-2013 Job No.: 13-29339-A Sketch No. 26736-A

By: Rolando Ortiz LS 4312 Professional Land Surveyor & Mapper, State of Florida.