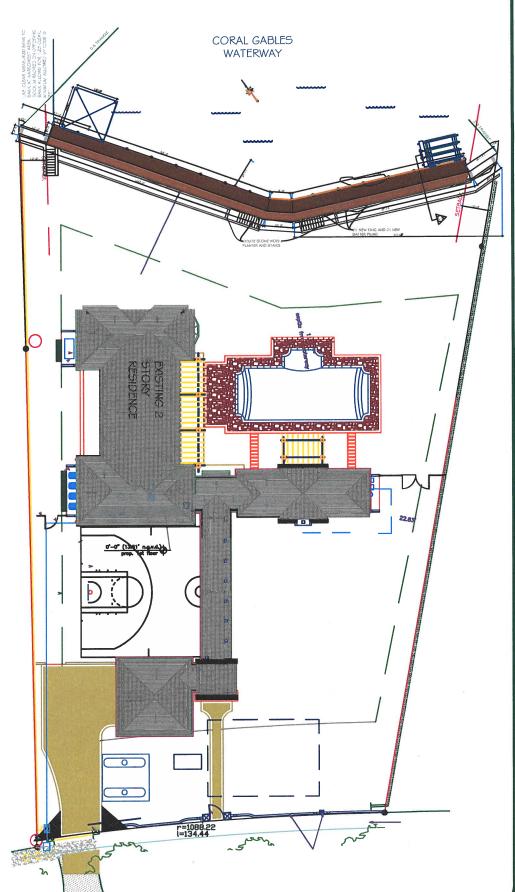

#### Lift, Floating vessel platform

We are requesting approval for 1 variance at the residence located at 6847 Granada Blvd That will exceed the maximum number of vessel lifts as currently allowed by the code:

Appendix A Division 8. Docks, Wharves Mooring Piles and Watercraft Moorings: Section 5-805. Davits, watercraft lifts and floating watercraft lifts.

The proposed project includes: Installation of an 8000 pound capacity watercraft lift

The property currently has an existing dock and 4 piling watercraft lift. The owner had previously installed a Floating boat lift to hold his watercraft which were stolen shortly after the installation this previously installed floating dock has since been removed.

Our hardship is: The owner's hardship is his property is 193 feet in length, falling 7 feet short of the required 200 feet that would allow for a second lift on the property. He is weary of storing skis on a floating lift because of the ease of theft and would like to have the additional security of having them on a lift. He would like the peace of mind of the additional security of a second lift on the property.

This proposed activity is similar to the activities of other residences in the waterway. We have obtained DERM approval, DEP State approval, and ACOE (Army Corps) approval the proposed lift is the minimum necessary to secure these personal watercrafts properly.

The installation of these accessories will in no way creates any form of hazard to navigation. Nor does it violate the harmony of the waterway or interfere with the rights or use of any neighbor or visitor to the waterway, the waterway at this property is 133 feet from bank to bank. The installation of this structure mirrored on the opposing shoreline will allow for over 103 feet of clear passage through the waterway

# DESIGN:

IN ACCORDANCE WITH APPLICABLE BUILDING CODE : FLORIDA BUILDING CODE 2017, ASCE 7-10, CURRENT EDITIONS.

NEW 8000 POUND JET SKI LIFT ELEVATOR LIFT BY QUALITY LIFTS PROJECT NUMBER I 7090 I

# LIFT PILING:

- 1. LIFT TO CONCRETE PILING PER DETAIL ON PAGE 4.
  2. PILES SHALL BE CUT OFF AT ELEVATIONS SHOWN ON THE PLANS & SECTIONS
  3. CONCRETE JET SKI LIFT PILING TO BE DRIVEN TO 22' B.E.L.S AS PER GEOTECH REPORT, TO A MINIMUM SAFE BEARING CAPACITY OF 25 TONS
- 4. PILE DRIVING OPERATIONS SHALL BE OBSERVED BY A SPECIAL INSPECTOR, INCLUDING TEST PILES IF REQUIRED.
  5. PILING SHALL BE DRIVEN TO REQUIRED CAPACITY, MINIMUM PENETRATION OF 12' INTO FIRM MATERIAL BELOW SILT LATER OR 6'-0" MIN. INTO ROCK, OR REFUSAL