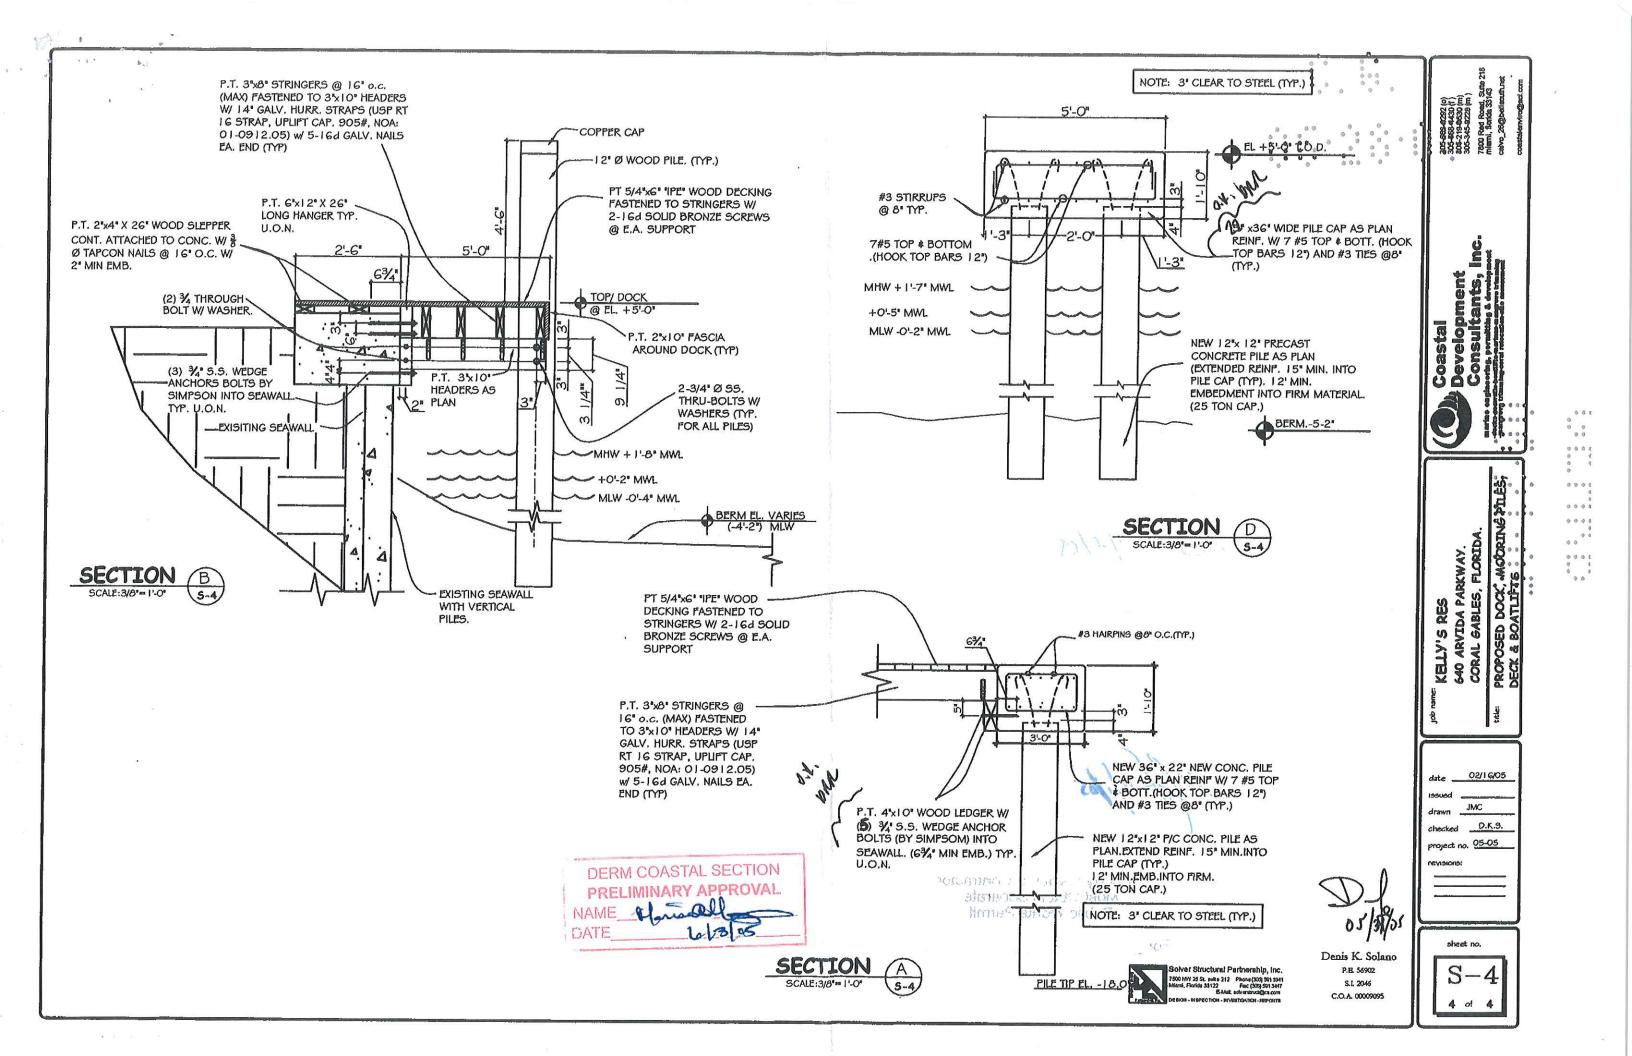

# DESIGN:

IN ACCORDANCE WITH APPLICABLE BUILDING CODE : FLORIDA BUILDING CODE 2017, ASCE 7-10, CURRENT EDITIONS.

NEW 8000 POUND JET SKI LIFT ELEVATOR LIFT BY QUALITY LIFTS PROJECT NUMBER I 7090 I

# LIFT PILING:

- 1. LIFT TO CONCRETE PILING PER DETAIL ON PAGE 4.
  2. PILES SHALL BE CUT OFF AT ELEVATIONS SHOWN ON THE PLANS & SECTIONS
  3. CONCRETE JET SKI LIFT PILING TO BE DRIVEN TO 22' B.E.L.S AS PER GEOTECH REPORT, TO A MINIMUM SAFE BEARING CAPACITY OF 25 TONS
- 4. PILE DRIVING OPERATIONS SHALL BE OBSERVED BY A SPECIAL INSPECTOR, INCLUDING TEST PILES IF REQUIRED.
  5. PILING SHALL BE DRIVEN TO REQUIRED CAPACITY, MINIMUM PENETRATION OF 12' INTO FIRM MATERIAL BELOW SILT LATER OR 6'-0" MIN. INTO ROCK, OR REFUSAL

#### CONCRETE AND REINFORCING STEEL

I. ALL CONCRETE (EXCEPT PRECAST PILES) SHALL ATTAIN A MIN. COMPRESSIVE STRENGTH OF 5000 P.S.I. AT THE END OF 28 DAYS. FOUR (4) CONCRETE CYLINDERS SHALL BE TAKEN FOR EACH 50 CUBIC YARDS OR FRACTION THEREOF AND SHALL BE ◆ TESTED AT 3, 7 & 28 DAYS, SIUMP SHALL NOT EXCEED 4" (±1").

2. ALL REINFORCEMENT SHALL BE 60,000 P.S.I. MINIMUM YIELD NEW BILLET STEEL IN ACCORDANCE WITH ASTM AG 15 GRADE GO. ALL BAR LAPS SHALL BE A MINIMUM OF 36 BAR DIAMETERS. PLACING OF REINFORCEMENT SHALL CONFORM TO THE LATEST ACI CODE AND MANUAL OF STANDARD PRACTICE.

- 3. ALL CONCRETE SHALL BE PLACED WITHIN 90 MINUTES FROM BATCH TIME, AND VIBRATED AS REQUIRED BY THE ACI MANUAL OF CONCRETE PRACTICE. TEMPERATURE OF CONCRETE AT TIME OF PLACEMENT SHALL BE BETWEEN 75° AND 100° F.
- 4. ALL CONCRETE DECK SURFACES SHALL HAVE A LIGHT BROOM FINISH.
- 5. ALL EXPOSED CONCRETE EDGES SHALL BE CHAMFERED 3/41, OR AS SHOWN ON THE PLANS.

#### PRECAST CONCRETE PILING

- 1. PRECAST CONCRETE DOCK PILES SHALL BE 12" x 12" PILES W/5000 P.S.I. MIN. CONCRETE \$ 4-7/16" 270 K.S.I. ASTM A416 LOW-LAX STRANDS W/ 21/2" MIN. CONCRETE COVER TO TIES, DRIVEN TO A MINIMUM BEARING CAPACITY OF TONS WITH 12' MIN. PENETRATION INTO FIRM MATERIAL BELOW SILT LAYER.
- 2. PILES SHALL BE CUT OFF ATR ELEVATIONS SHOWN ON THE PLANS & SECTIONS.

1. ALL BOLTS SHALL BE TYPE 316 STAINLESS STEEL.

#### MISCELLANEOUS

I. FASTENERS EMBEDDED INTO DOCK STRUCTURE SHALL BE ANCHORED WITH TWO PARTY EPOXY ADHESIVE ("RAWL" CHEM-FAST CARTRIDGE SYSTEM OR EQUAL). ANCHOR HOLES SHALL BE DRILLED TO 1/8" GREATER THAN THE SPECIFIED FASTENER, HOLES HOLES SHALL BE DRILLED TO MINIMUM DEPTH SHOWN ON THE PLANS, AND SHALL BE THOROUGHLY CLEANED OUT AND DRY PRIOR TO INJECTION OF EPOXY.

#### DESIGN LOADS

- 1. DOCK LL. 60 PSF
- 2. DOCK DL. 10 PSF