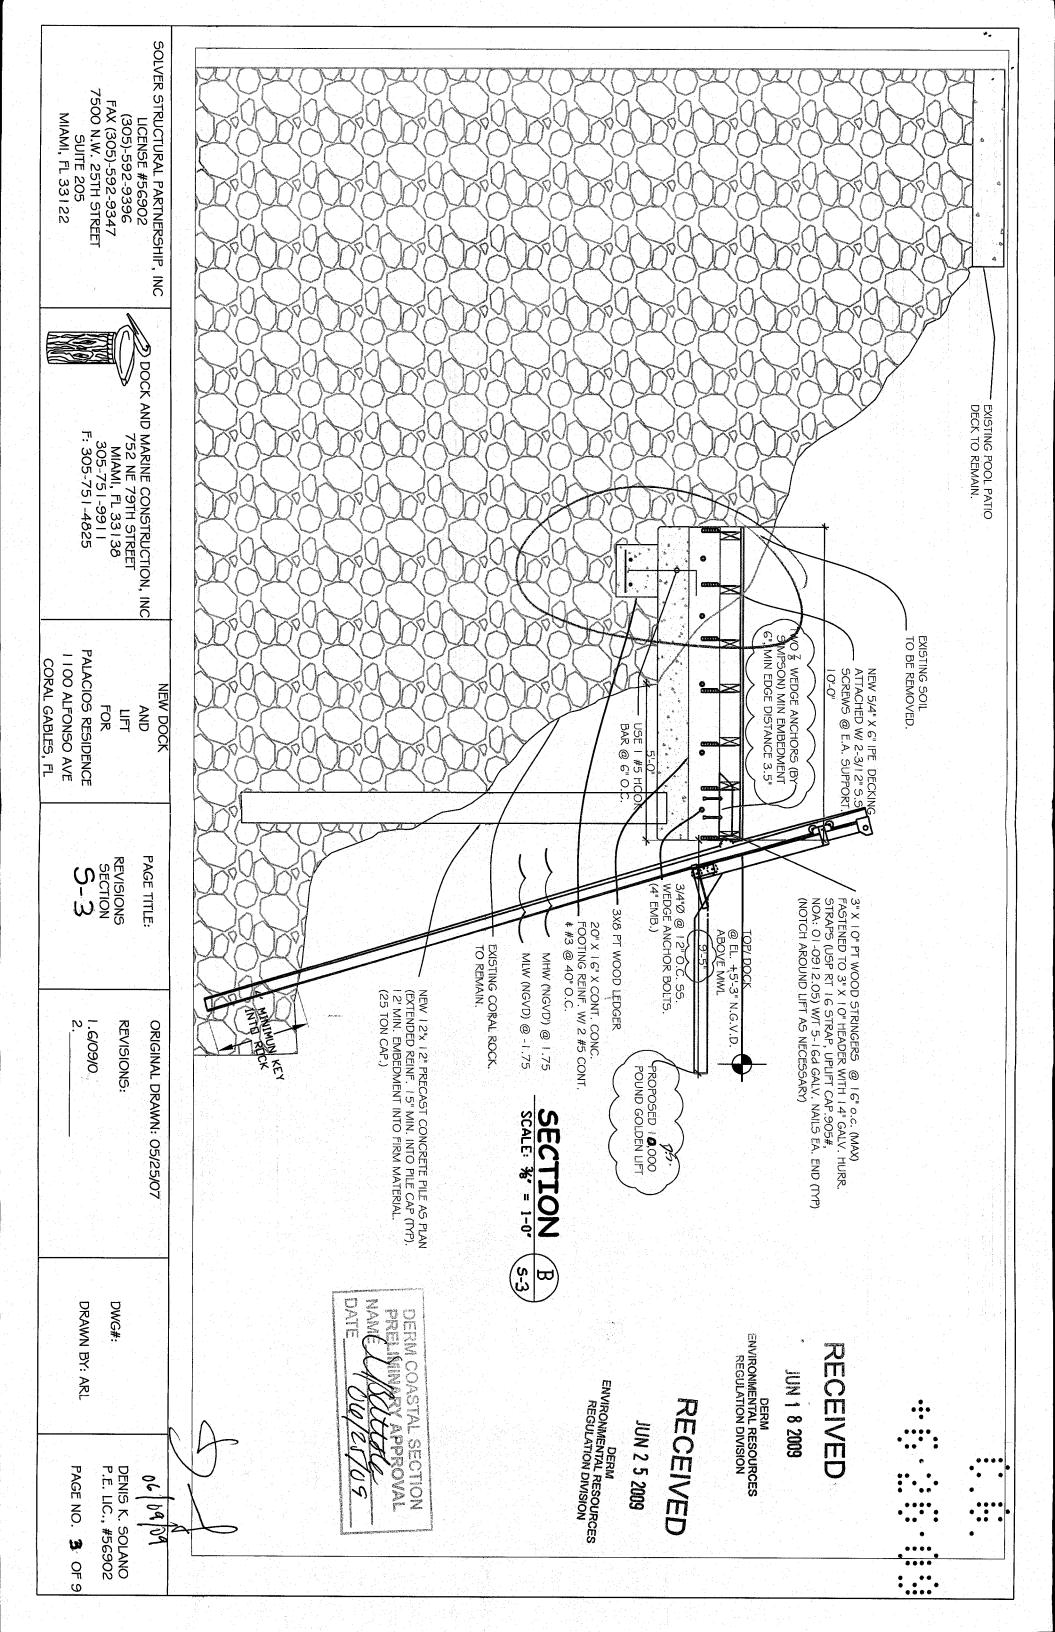

# GENERAL NOTES

GENERAL

ELEVATIONS SHOWN REFER TO THE NATIONAL GEODETIC VERTICAL DATUM (NGVD) OF 1929.

ALL DIMENSIONS ON PLANS ARE SUBJECT TO VERIFICATION IN THE FIELD.

IT IS THE INTENT OF THESE PLANS TO BE IN ACCORDANCE WITH APPLICABLE CODES AND AUTHORITIES HAVING JURISDICTION. ANY DISCREPANCIES BETWEEN THESE PLANS AND APPLICABLE CODES SHALL BE IMMEDIATELY BROUGHT TO THE ATTENTION OF THE ENGINEER BEFORE PROCEEDING WITH WORK.

# DESIGN:

IN ACCORDANCE WITH APPLICABLE BUILDING CODE : FLORIDA BUILDING CODE 2017, ASCE 7-10, CURRENT EDITIONS.

NEW 8000 POUND JET SKI LIFT ELEVATOR LIFT BY QUALITY LIFTS PROJECT NUMBER I 7090 I

# LIFT PILING:

- 1. LIFT TO CONCRETE PILING PER DETAIL ON PAGE 4.
  2. PILES SHALL BE CUT OFF AT ELEVATIONS SHOWN ON THE PLANS & SECTIONS
  3. CONCRETE JET SKI LIFT PILING TO BE DRIVEN TO 22' B.E.L.S AS PER GEOTECH REPORT, TO A MINIMUM SAFE BEARING CAPACITY OF 25 TONS
- 4. PILE DRIVING OPERATIONS SHALL BE OBSERVED BY A SPECIAL INSPECTOR, INCLUDING TEST PILES IF REQUIRED.
  5. PILING SHALL BE DRIVEN TO REQUIRED CAPACITY, MINIMUM PENETRATION OF 12' INTO FIRM MATERIAL BELOW SILT LATER OR 6'-0" MIN. INTO ROCK, OR REFUSAL

ELEVATIONS SHOWN REFER TO THE NATIONAL GEODETIC VERTICAL DATUM (NGVD) OF

ALL DIMENSIONS ON PLANS ARE SUBJECT TO VERIFICATION IN THE FIELD. IT IS THE INTENT OF THESE PLANS TO BE IN ACCORDANCE WITH APPLICABLE CODES AND AUTHORITIES HAVING JURISDICTION ANY DISCREPANCIES BETWEEN THESE PLANS AND APPLICABLE CODES SHALL BE IMMEDIATELY BROUGHT TO THE ATTENTION OF ENGINEER BEFORE PROCEEDING WITH WORK

IT IS THE INTENT OF THESE PLANS AND THE RESPONSIBILITY OF THE CONTRACTOR TO COMPLY WITH LOCAL, STATE AND FEDERAL ENVIRONMENTAL PERMITS ISSUED FOR THIS PROJECT IT SHALL BE THE CONTRACTOR'S RESPONSIBILITY TO FAMILIARIZE AND GOVERN HIMSELF BY ALL PROVISIONS AF THESE PERMITS. DERM COASTAL SECTION

#### DESIGN LOADS

- 1. DOCK LL. 60 PSF
- 2. DOCK DL. 10 PSF