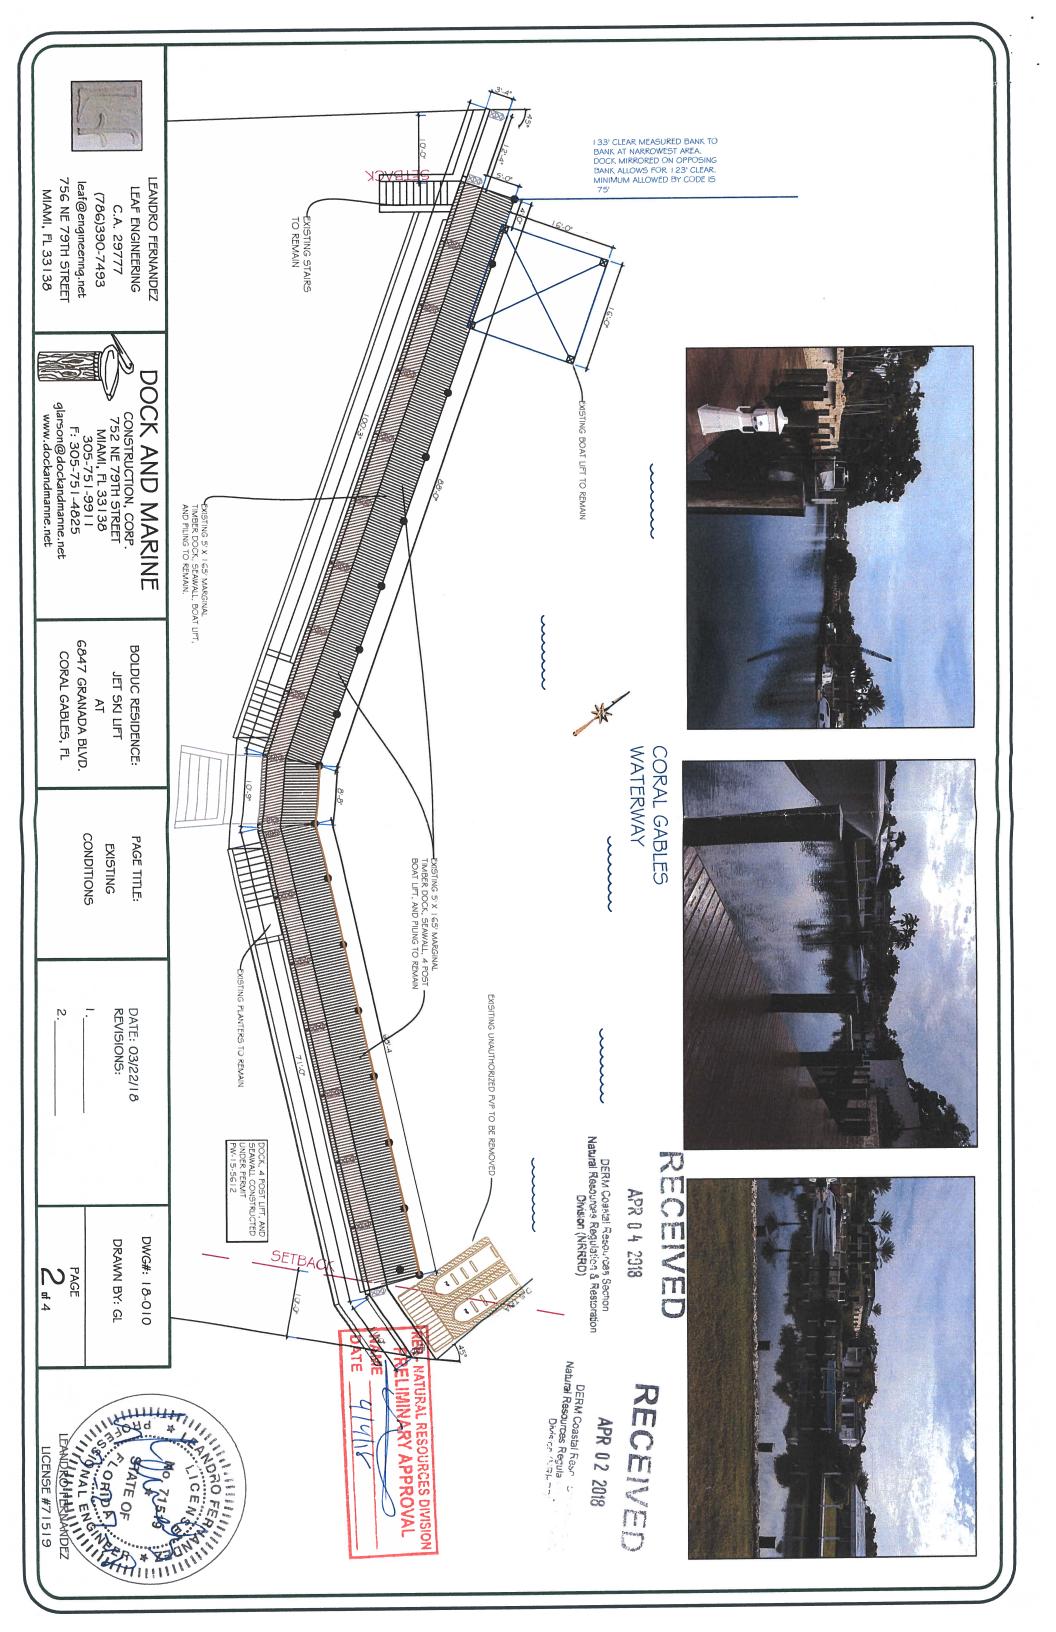

The property currently has an existing dock and 4 piling watercraft lift. The owner had previously installed a Floating boat lift to hold his watercraft which were stolen shortly after the installation this previously installed floating dock has since been removed.

The installation of these accessories will in no way creates any form of hazard to navigation. Nor does it violate the harmony of the waterway or interfere with the rights or use of any neighbor or visitor to the waterway, the waterway at this property is 133 feet from bank to bank. The installation of this structure mirrored on the opposing shoreline will allow for over 103 feet of clear passage through the waterway