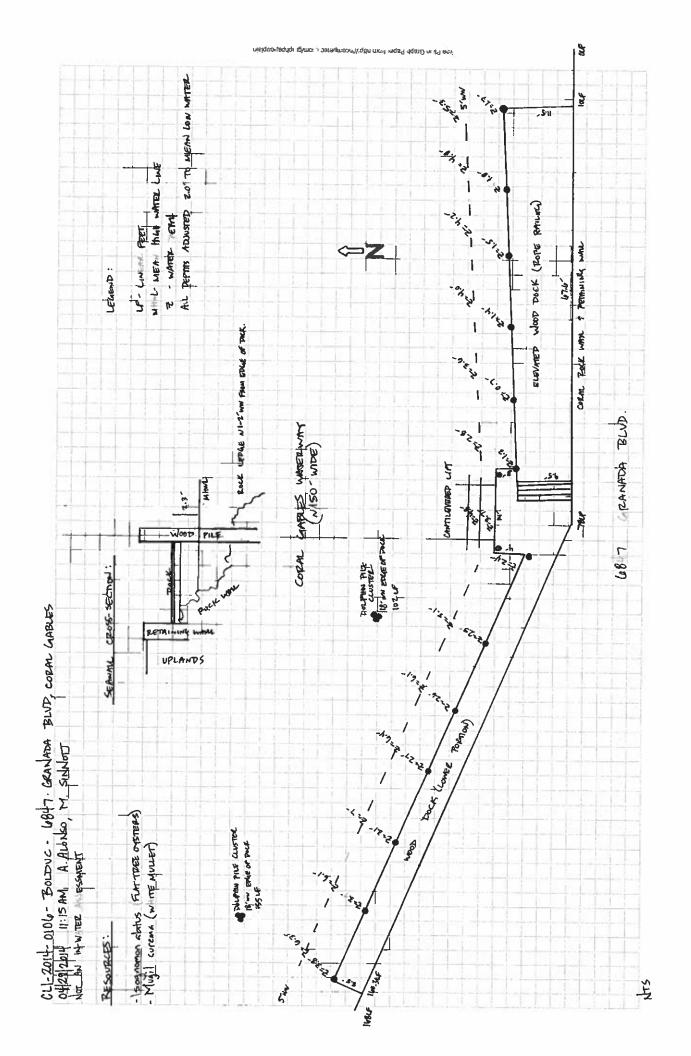

The property currently has an existing dock and 4 piling watercraft lift. The owner had previously installed a Floating boat lift to hold his watercraft which were stolen shortly after the installation this previously installed floating dock has since been removed.

Our hardship is: The owner's hardship is his property is 193 feet in length, falling 7 feet short of the required 200 feet that would allow for a second lift on the property. He is weary of storing skis on a floating lift because of the ease of theft and would like to have the additional security of having them on a lift. He would like the peace of mind of the additional security of a second lift on the property.