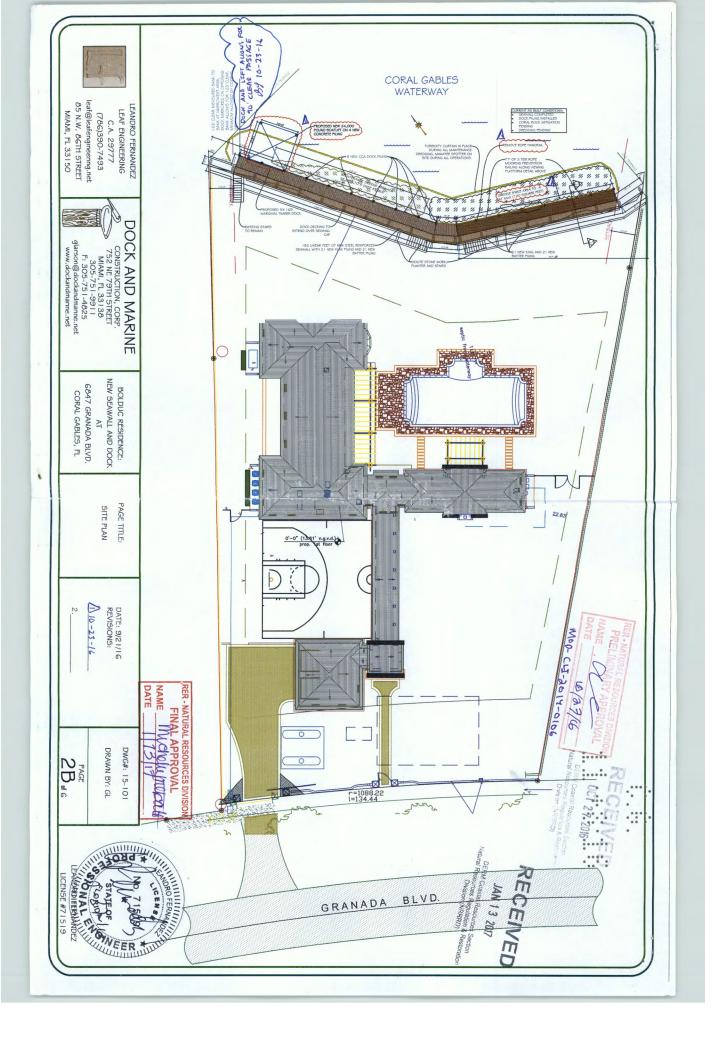

#### PROPERTY ADDRESS:

6847 Granada Boulevard, Coral Gables, Florida 33146.

#### LEGAL DESCRIPTION:

All of MILLER TRACT No. 1, of "RESUBDIVISION OF A PORTION OF BLOCK 257 OF CORAL GABLES RIVIERA SECTION PART II"; according to the plat thereof as recorded in Plat Book 46 at Page 45 of the Public Records of Miami-Dade County, Florida.

JOHN PAUL BOLDUC AND STACY L. BOLDUC.