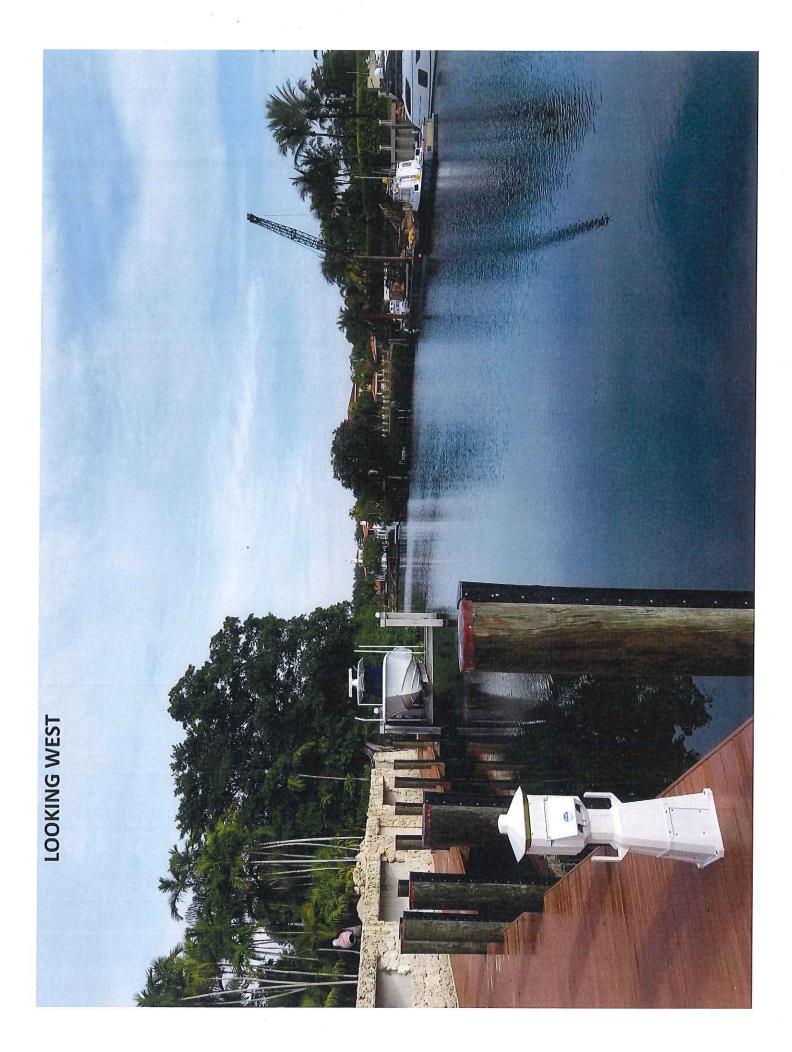

The property currently has an existing dock and 4 piling watercraft lift. The owner had previously installed a Floating boat lift to hold his watercraft which were stolen shortly after the installation this previously installed floating dock has since been removed.

This proposed activity is similar to the activities of other residences in the waterway. We have obtained DERM approval, DEP State approval, and ACOE (Army Corps) approval the proposed lift is the minimum necessary to secure these personal watercrafts properly.

The installation of these accessories will in no way creates any form of hazard to navigation. Nor does it violate the harmony of the waterway or interfere with the rights or use of any neighbor or visitor to the waterway, the waterway at this property is 133 feet from bank to bank. The installation of this structure mirrored on the opposing shoreline will allow for over 103 feet of clear passage through the waterway