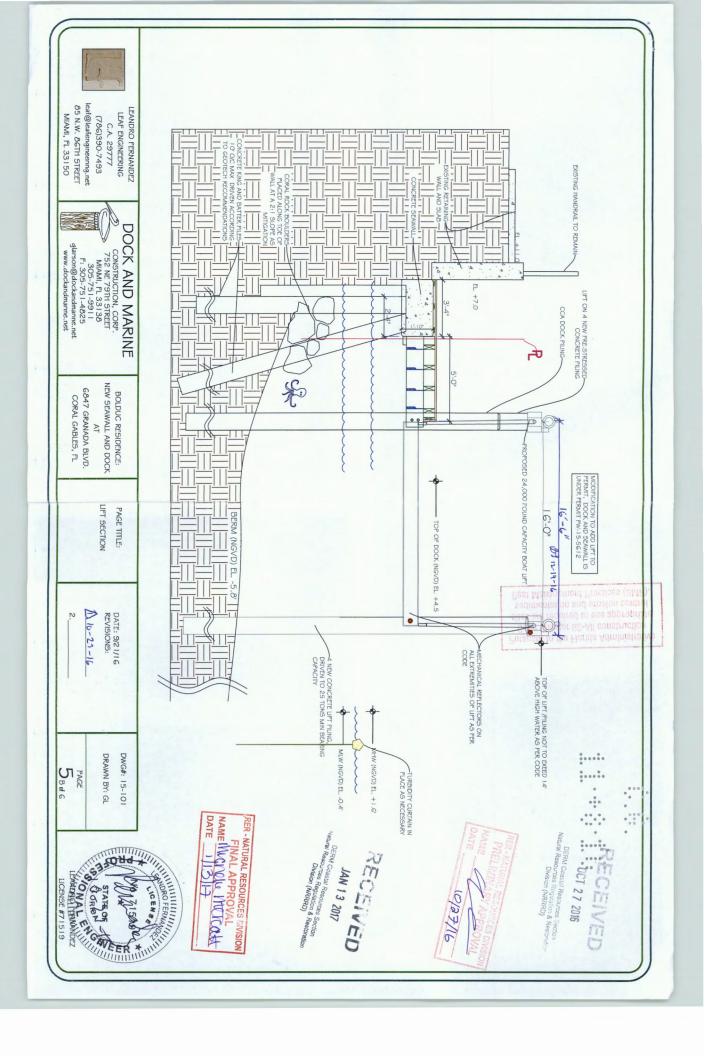

# DESIGN:

IN ACCORDANCE WITH APPLICABLE BUILDING CODE : FLORIDA BUILDING CODE 2017, ASCE 7-10, CURRENT EDITIONS.

NEW 8000 POUND JET SKI LIFT ELEVATOR LIFT BY QUALITY LIFTS PROJECT NUMBER I 7090 I

# LIFT PILING:

- 1. LIFT TO CONCRETE PILING PER DETAIL ON PAGE 4.
  2. PILES SHALL BE CUT OFF AT ELEVATIONS SHOWN ON THE PLANS & SECTIONS
  3. CONCRETE JET SKI LIFT PILING TO BE DRIVEN TO 22' B.E.L.S AS PER GEOTECH REPORT, TO A MINIMUM SAFE BEARING CAPACITY OF 25 TONS
- 4. PILE DRIVING OPERATIONS SHALL BE OBSERVED BY A SPECIAL INSPECTOR, INCLUDING TEST PILES IF REQUIRED.
  5. PILING SHALL BE DRIVEN TO REQUIRED CAPACITY, MINIMUM PENETRATION OF 12' INTO FIRM MATERIAL BELOW SILT LATER OR 6'-0" MIN. INTO ROCK, OR REFUSAL