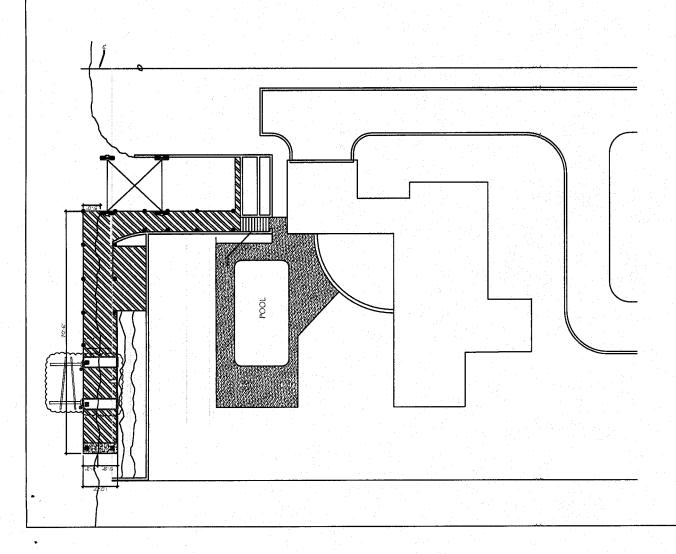

(305) 220-0073

APPROXIMATE

AND EDGE OF ROCKS

10.3

EDGE OF WATER~

TWO STORY

BOAT HOUSE

\_PROPOSED
NEW RESIDENCE

 $C = \pm 237'(Meas)$  A= 221.76'(R)(Meas) O

D= ±249.10'(R) 249.10'(Calc)

PORTION OF

BLOCK 257

(P.B. 28, PG. 23)

(TO EDGE OF WATER) N45°27'02"E

10.4

#### PROPERTY ADDRESS:

6847 Granada Boulevard, Coral Gables, Florida 33146.