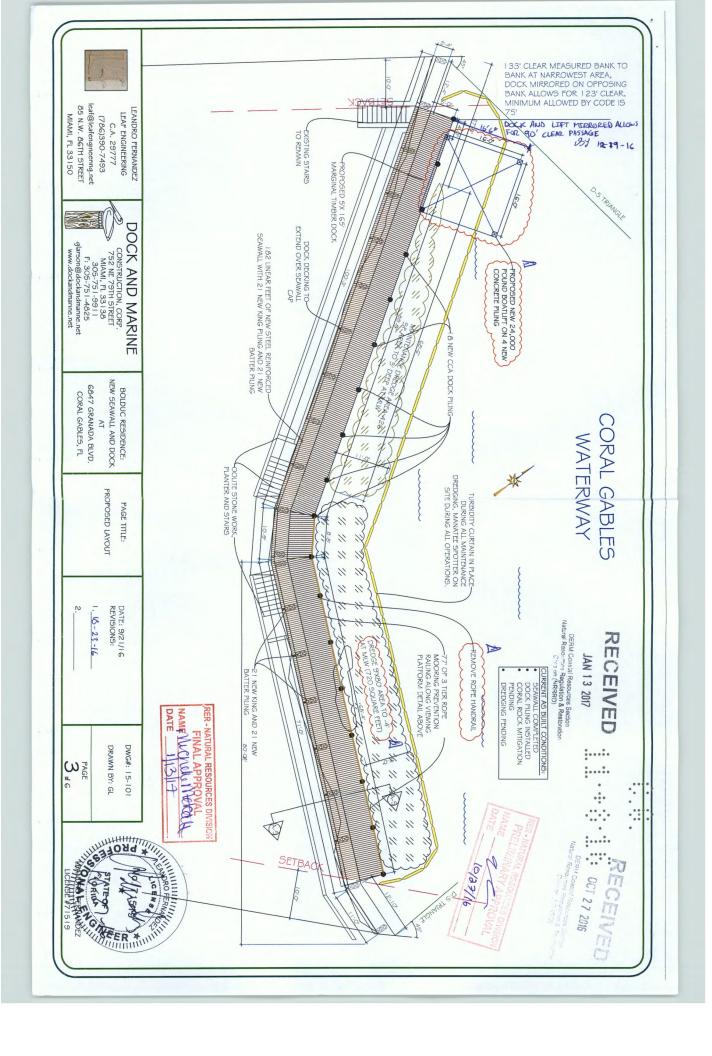

This proposed activity is similar to the activities of other residences in the waterway. We have obtained DERM approval, DEP State approval, and ACOE (Army Corps) approval the proposed lift is the minimum necessary to secure these personal watercrafts properly.

The installation of these accessories will in no way creates any form of hazard to navigation. Nor does it violate the harmony of the waterway or interfere with the rights or use of any neighbor or visitor to the waterway, the waterway at this property is 133 feet from bank to bank. The installation of this structure mirrored on the opposing shoreline will allow for over 103 feet of clear passage through the waterway