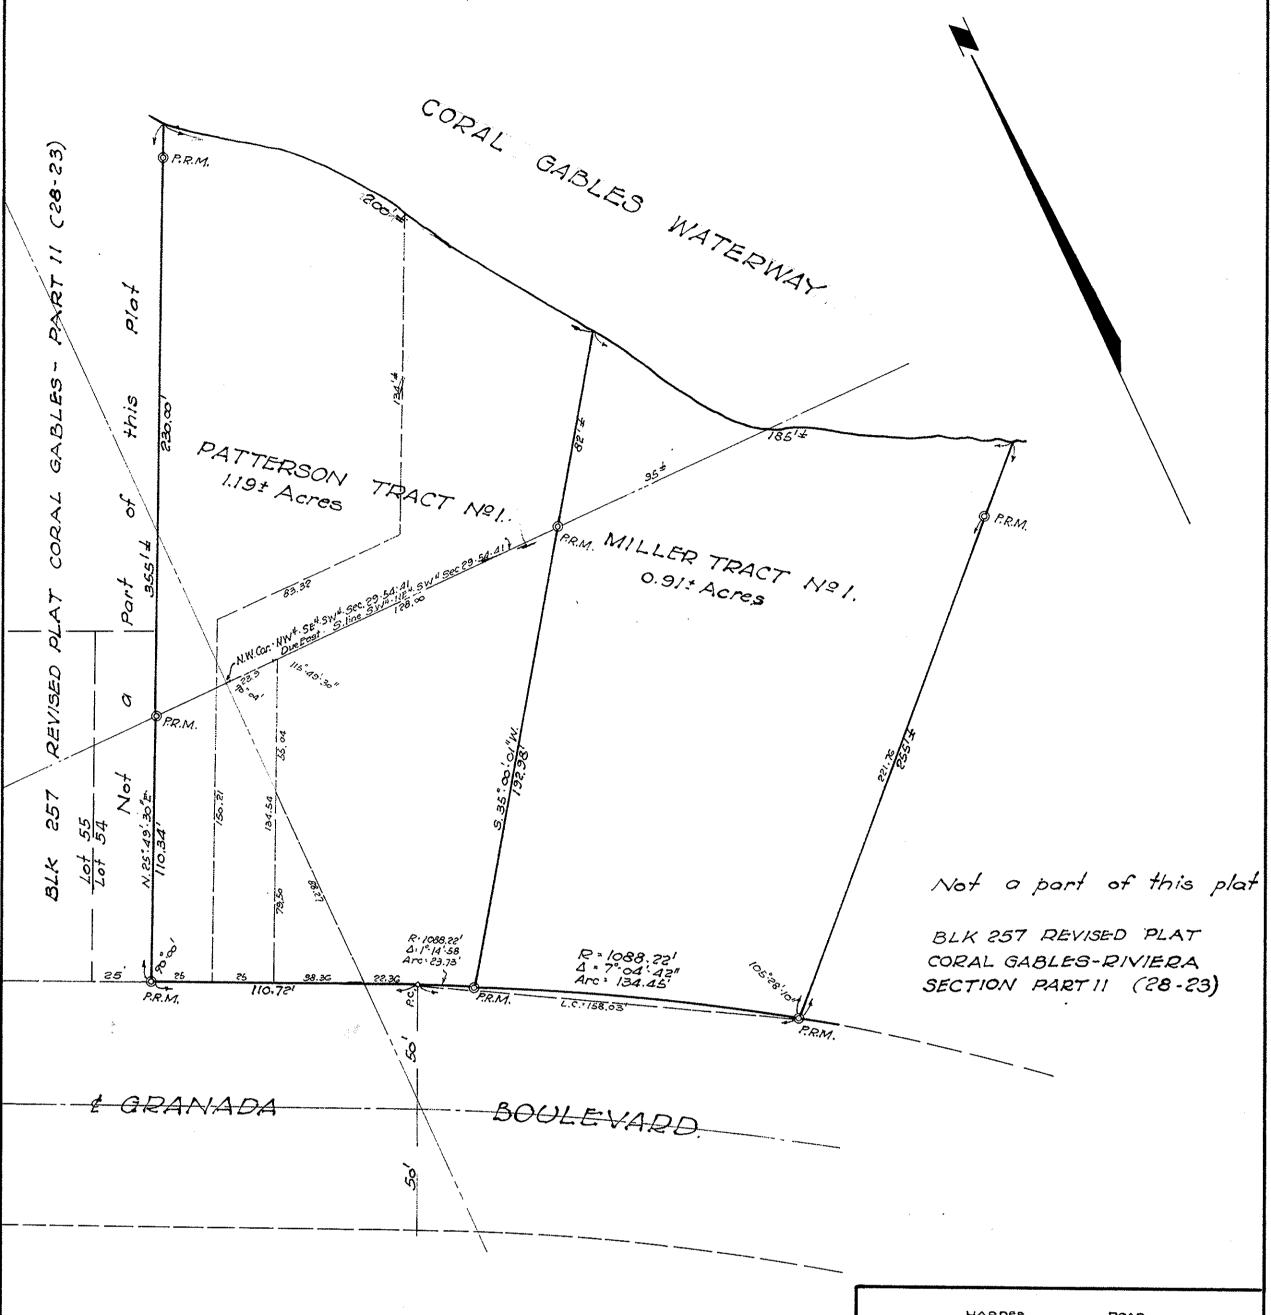

All of MILLER TRACT No. 1, of RESUBDIVISION OF A PORTION OF BLOCK 257 OF CORAL GABLES RIVIERA SECTION PART 11, according to the Plat thereof, as recorded in Plat Book 46, Page 45, of the Public Records of Miami-Dade County, Florida.

> E.B. Leatherman, Clerk of the Circuit Court by E.M. Scharf Deputy Clerk.

KNOW ALL MEN BY THESE PRESENTS:

That George Elliott Patterson and Beatrice Fair Patterson, his wife, owners of the following described property to-wit:-PARCEL No. 1; That part of Lot 53, Block 257, Corol Gables Riviera Section Part 11, according to revised plat thereof recorded in Plot Book 28, page 23, of the Public Records of Dade County, Florida, lying within the Northeast Quarter of the Southwest Quarter of the Southwest Quarter of Section 29, Township 54 South, Range 41 East, Dade County, Florida, more particularly described as follows to-wit:-Begin at the Southwest corner of Lot 53, Block 257 of the revised plat of Coral Gables Riviera Section Port II according to plat thereof recorded in Plat Book 28 of page 23 of the Public Records of Dade County, Florida; thence North 25 degrees, 49 minutes 30 seconds East along the West line of said Lot 63 for a distance of 79.50 feet to a point on the West line of the N.W.1/4 of the S.E.1/4, of the S.E.1/4, of the S.W.1/4 of Section 29, Township 54 South, Range 41 East; Dade County, Florida; thence South O degrees 04 minutes coseconds West along the West line of the N.W.1/4 of the S.W.1/4 of the S.W.1/4 of soid Section 29 for a distance of 88.27 feet to the North line of Granada Boulevard and the South line of the aforesaid Lot 53; thence North 64 degrees 10 minutes 30 seconds West along the South line of said Lot 53 for a distance of 38.36 feet to the point of beginning;

PARCEL No.2; Commence at the Southwest corner of Lot 53, Block 257 of the revised plat of Coral Gables Riviera Section Part II according to plat thereof recorded in Plat Book 28 at page 23 of the Public Records of Dade County, Florida, thence North 25 degrees 49 minutes 30 seconds East along the West line of said Lot 53 for a distance of 79.50 feet to the point of beginning of the parcel of land herein described; thence continue North 25 degrees 49 minutes 30 seconds East along the West line of said Lot 53 for a distance of 55.04 feet to a point on the South line of the S.W.14 of the N.E.14 of the S.W.14 of Section 29, Township 54 South, Dange 41 East, Dade County, Florida; thence Due East along the South line of the S.W.14 of the N.E.1/4 of the S.W.1/4 of said section 29 for a distance of 128 feet to a point; thence South 35 degrees cominutes asseconds West for a distance of 192.98 feet to a point on the North line of Granada Boulevard and a point on a circular curve; theree Northwesterly along the North line of Granada Boulevard and along a circular curve having a radius of 1,088.22 feet through a central angle of 1 degree 14 minutes 58 seconds for an arc distance of 23.73 feet to the end of said curve; thence North 64 degrees 10 minutes 30 seconds West along the North line of Granada Boulevard for a distance of 22.36 feet to a point on the West line of the N.W.1/4 of the S.E.1/4 of the S.W.1/4 of soid section 29; thence North Odegrees 04 minutes 00 seconds East along the West line of the N.W. 14 of the S.W. 14 of said section 29 for a distance of 88.27 feet to a point on the West line of the aforesaid Lot 53 and the point of beginning;

PARCEL NO.3; Begin at a point on the Southwesterly boundary of Lot 54, Block 257, of Revised Plat of Corol Gables, Riviera Section, Part II, according to plat thereof recorded in plat Book 28 at page 23 of the Public Records of Dade County, Florida, at a distance of 25 feet Northwesterly from the most southerly corner of the aforesaid Lot 54; thence in a Northwesterly direction along the Southwesterly boundary of said Lot 54 for a distance of 25 feet to a point; thence in a northeasterly direction at right angles to the Southwesterly boundary of said Lot 54 and parallel to the Southeasterly boundary and the prolongation Northeasterly thereof for a distance of 355 feet more or less to the southwesterly shore of the existing yacht basin or waterway; thence in a southeasterly direction meandering the southwesterly shore line of the aforesaid yacht basin or waterway for a distance of 105 feet more or less to a point, which point is 50 feet southeasterly from, measured at right angles to the prolongation Northeasterly of the Southeasterly boundary of said Lot 54; thence southwesterly parallel to the prolongation northeasterly of the southeasterly boundary of said Lot 54 and 50 feet southeasterly therefrom measured of right angles thereto for a distance of 134 feet more or less to a point which is 25 feet North of the South line of the S.W.1/4 of the NE1/4 of the S.W.1/4 of Section 29, Township 54 South, Range 41 East, Dade County, Florida, measured at right angles thereto; thence West parallel to and 25 feet North of the South line of the S.W. 14 of the NE14 of the S.W. 1/4 of the aforesaid section 29, for a distance of 83.32 to a paint on a line which is 25 feet northwesterly from the southeasterly boundary and the prolongation northeasterly thereof of the Southeasterly boundary of the aforesaid Lot 54 measured at right angles thereto; thence Southwesterly parallel to the Southeasterly boundary and the prolongation northeasterly thereof, of the aforesaid Lot 54 and 25 feet northwesterly therefrom measured at right angles thereto for a distance of 150.21 feet to the point of beginning; PARCEL No.4; Begin at a point on the southwesterly boundary of Lot 54, Block 257, of the Revised Plat of Coral Gables, Riviera Section, Point II, according to plat thereof recorded in Plat Dook 28, page 23, of the Public Records of Dade County, Florida, at a distance of 25 feet northwesterly from the most southerly corner of the aforesaid Lot 54; thence southeasterly along the southwesterly boundary of the aforesaid Lot 54 to the most southerly corner of said Lot 54; thence northeasterly at right angles to the southwesterly boundary of said Lot 54 and along the southeasterly boundary thereof for a distance of 134.54 feet to its intersection with the south line of the S.W.1/4 of the N.E.1/4 of the S.W.1/4 of t 54 South, Range 41 East, Dade County, Florida; thence East along the south line of the S.W. 1/4 of the S.W. 1/4 of the S.W. 1/4 of aforesaid section 29 for a distance of 216 feet more or less to the southwesterly shore of an existing yocht bosin or waterway; thence in a northwesterly direction meandering the southwesterly shore of said yacht basin or waterway for a distance of 170 feet more or less to a point which point is 50 feet southeasterly from measured at right angles to the prolongation northeasterly of the southeasterly boundary of said Lot 54; thence southwesterly parallel to the prolongation northeasterly of the southeasterly boundary of said Lot 54 and 50 feet southeasterly therefrom measured at right angles thereto for a distance of 134 feet more or less to a point which is 25 feet north of the south line of the S.W. 1/4 of the S.W. 1/4 of the oforesaid section 29, measured at right angles the reto; thence west parallel to and 25 feet north of the south line of the S.W.1/4 of the N.E.1/4 of the G.W.1/4 of the aforesoid section 29 for a distance of 83.32 feet to a point on a line which 25 feet northwesterly from the southeasterly boundary of the aforesaid Lot 54 measured at right angles thereto; thence southwesterly parallel to the southeasterly boundary and the prolongation northeasterly thereof of the aforesaid Lot 54 and 25 feet northwesterly therefrom for a distance of 150.21 feet to the point of beginning, EXCEPT:

The purpose of this plat is to consolidate the properties of the respective parties hereto into two parcels, designating hereon the properties of George Elliott Patterson and Wife as "Patterson Tract No.1" and the properties of Charles F. Miller and Wife as "Miller Tract No. 1". That Granada Boulevard no shown on the ottoched plat, together with all existing and future planting, trees and shrubbery thereon, are hereby dedicated to the perpetual use of the public for