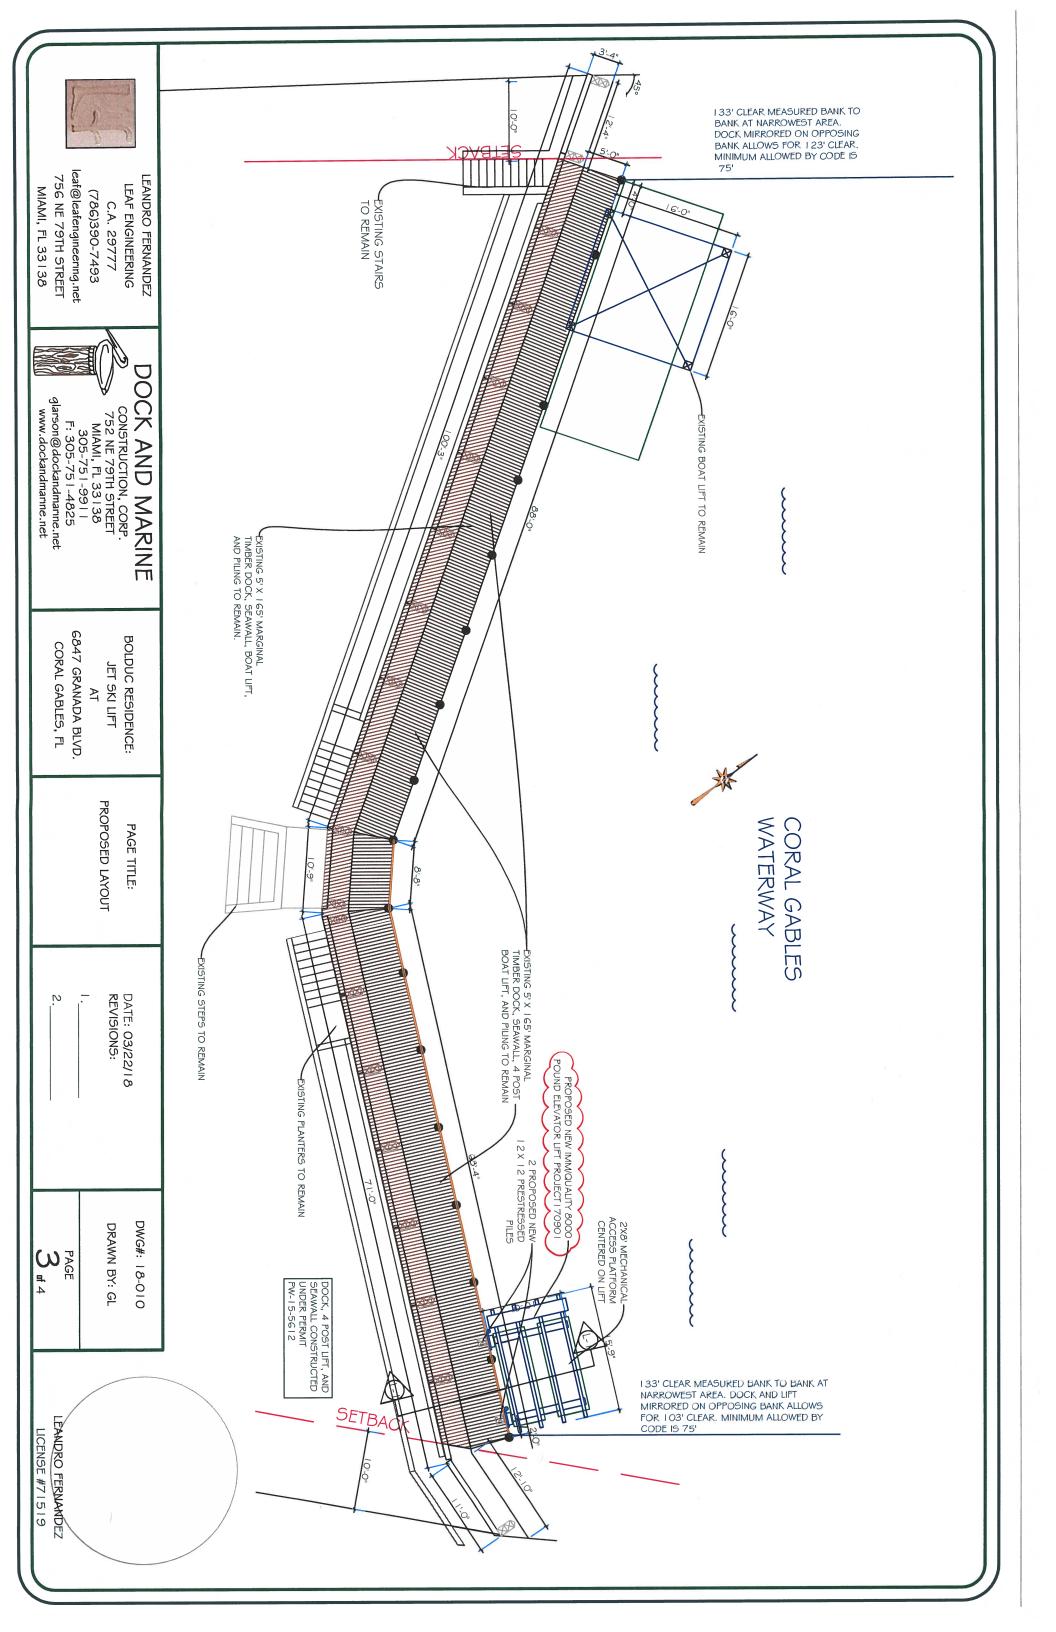

Appendix A Division 8. Docks, Wharves Mooring Piles and Watercraft Moorings: Section 5-805. Davits, watercraft lifts and floating watercraft lifts.

The proposed project includes: Installation of an 8000 pound capacity watercraft lift

Our hardship is: The owner's hardship is his property is 193 feet in length, falling 7 feet short of the required 200 feet that would allow for a second lift on the property. He is weary of storing skis on a floating lift because of the ease of theft and would like to have the additional security of having them on a lift. He would like the peace of mind of the additional security of a second lift on the property.

The installation of these accessories will in no way creates any form of hazard to navigation. Nor does it violate the harmony of the waterway or interfere with the rights or use of any neighbor or visitor to the waterway, the waterway at this property is 133 feet from bank to bank. The installation of this structure mirrored on the opposing shoreline will allow for over 103 feet of clear passage through the waterway

# DESIGN:

IN ACCORDANCE WITH APPLICABLE BUILDING CODE : FLORIDA BUILDING CODE 2017, ASCE 7-10, CURRENT EDITIONS.

NEW 8000 POUND JET SKI LIFT ELEVATOR LIFT BY QUALITY LIFTS PROJECT NUMBER I 7090 I