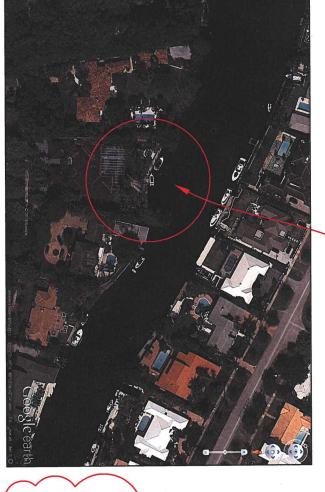

The installation of these accessories will in no way creates any form of hazard to navigation. Nor does it violate the harmony of the waterway or interfere with the rights or use of any neighbor or visitor to the waterway, the waterway at this property is 133 feet from bank to bank. The installation of this structure mirrored on the opposing shoreline will allow for over 103 feet of clear passage through the waterway

- Granting the variance will not change the use to one, or anyone that is not permitted in the zoning district or different from other land in the same district
- 7. That the granting of the variance will be in harmony with the general intent and purpose of these regulations, and that such variance will not be injurious to the area involved or otherwise detrimental to the public welfare.
  - The Granting of the variance will be in harmony with the general intent and purpose of these regulations, and that such variance will not be injurious to the area involved or otherwise detrimental to the public welfare. It will not protrude into any waterway farther than any structure falling within the line of adjacent shorelines. (see aerial views attached)
- 8. That the granting of the variance is appropriate for the continued preservation of an historic landmark or historic landmark district.
  - The granting of this variance is appropriate for the continued preservation of historic landmarks and or districts.