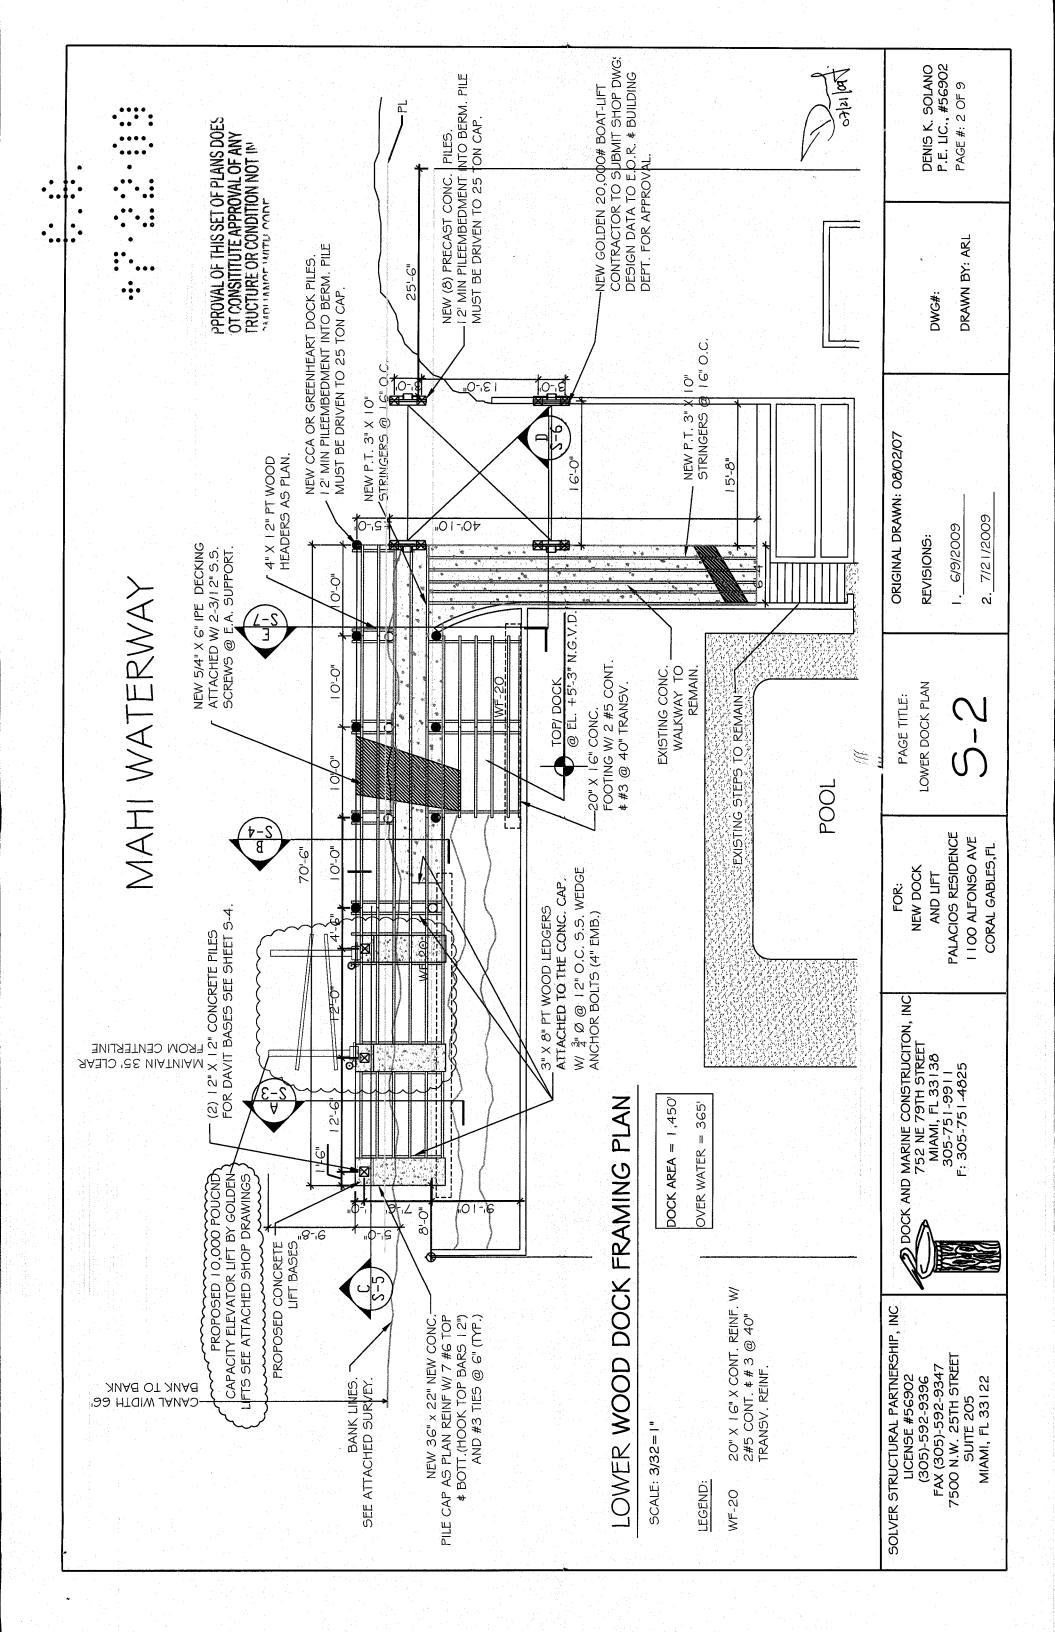

# GENERAL NOTES

GENERAL

ELEVATIONS SHOWN REFER TO THE NATIONAL GEODETIC VERTICAL DATUM (NGVD) OF 1929.

ALL DIMENSIONS ON PLANS ARE SUBJECT TO VERIFICATION IN THE FIELD.

IT IS THE INTENT OF THESE PLANS TO BE IN ACCORDANCE WITH APPLICABLE CODES AND AUTHORITIES HAVING JURISDICTION. ANY DISCREPANCIES BETWEEN THESE PLANS AND APPLICABLE CODES SHALL BE IMMEDIATELY BROUGHT TO THE ATTENTION OF THE ENGINEER BEFORE PROCEEDING WITH WORK.

# DESIGN:

IN ACCORDANCE WITH APPLICABLE BUILDING CODE : FLORIDA BUILDING CODE 2017, ASCE 7-10, CURRENT EDITIONS.

NEW 8000 POUND JET SKI LIFT ELEVATOR LIFT BY QUALITY LIFTS PROJECT NUMBER I 7090 I

# LIFT PILING:

- 1. LIFT TO CONCRETE PILING PER DETAIL ON PAGE 4.
  2. PILES SHALL BE CUT OFF AT ELEVATIONS SHOWN ON THE PLANS & SECTIONS
  3. CONCRETE JET SKI LIFT PILING TO BE DRIVEN TO 22' B.E.L.S AS PER GEOTECH REPORT, TO A MINIMUM SAFE BEARING CAPACITY OF 25 TONS
- 4. PILE DRIVING OPERATIONS SHALL BE OBSERVED BY A SPECIAL INSPECTOR, INCLUDING TEST PILES IF REQUIRED.
  5. PILING SHALL BE DRIVEN TO REQUIRED CAPACITY, MINIMUM PENETRATION OF 12' INTO FIRM MATERIAL BELOW SILT LATER OR 6'-0" MIN. INTO ROCK, OR REFUSAL

ELEVATIONS SHOWN REFER TO THE NATIONAL GEODETIC VERTICAL DATUM (NGVD) OF

ALL DIMENSIONS ON PLANS ARE SUBJECT TO VERIFICATION IN THE FIELD. IT IS THE INTENT OF THESE PLANS TO BE IN ACCORDANCE WITH APPLICABLE CODES AND AUTHORITIES HAVING JURISDICTION ANY DISCREPANCIES BETWEEN THESE PLANS AND APPLICABLE CODES SHALL BE IMMEDIATELY BROUGHT TO THE ATTENTION OF ENGINEER BEFORE PROCEEDING WITH WORK

IT IS THE INTENT OF THESE PLANS AND THE RESPONSIBILITY OF THE CONTRACTOR TO COMPLY WITH LOCAL, STATE AND FEDERAL ENVIRONMENTAL PERMITS ISSUED FOR THIS PROJECT IT SHALL BE THE CONTRACTOR'S RESPONSIBILITY TO FAMILIARIZE AND GOVERN HIMSELF BY ALL PROVISIONS AF THESE PERMITS. DERM COASTAL SECTION

#### DESIGN LOADS

- 1. DOCK LL. 60 PSF
- 2. DOCK DL. 10 PSF