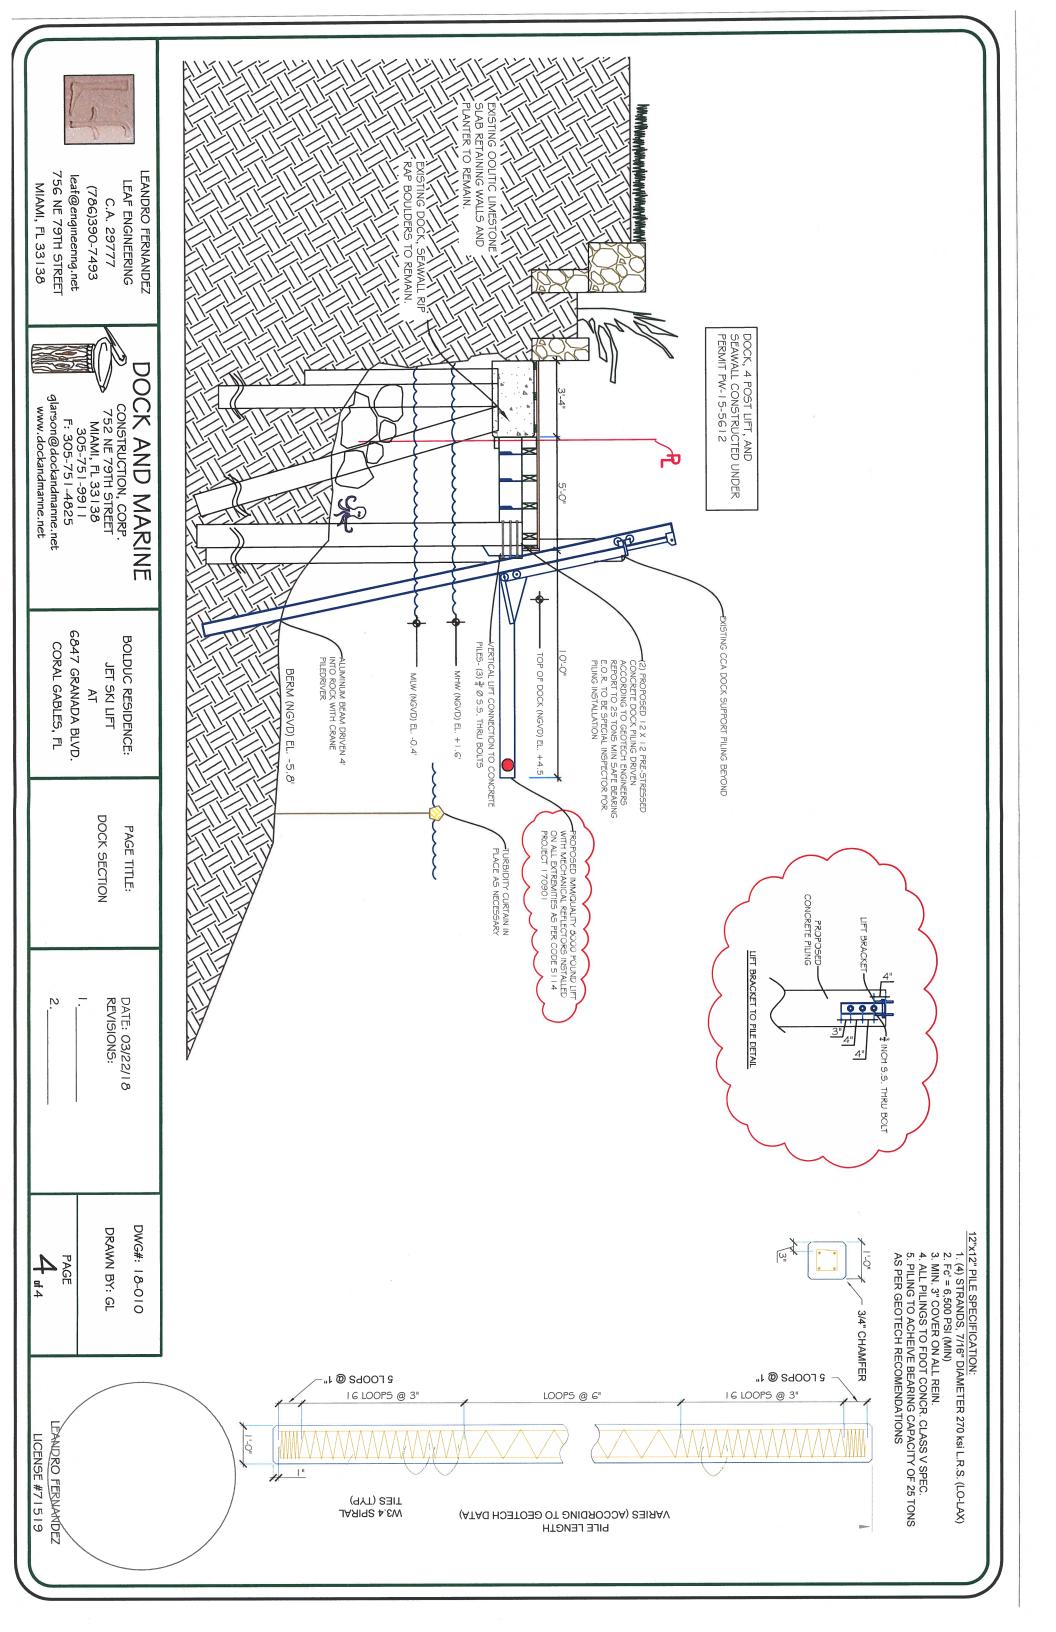

# DESIGN:

IN ACCORDANCE WITH APPLICABLE BUILDING CODE : FLORIDA BUILDING CODE 2017, ASCE 7-10, CURRENT EDITIONS.

NEW 8000 POUND JET SKI LIFT ELEVATOR LIFT BY QUALITY LIFTS PROJECT NUMBER I 7090 I

# LIFT PILING:

- 1. LIFT TO CONCRETE PILING PER DETAIL ON PAGE 4.
  2. PILES SHALL BE CUT OFF AT ELEVATIONS SHOWN ON THE PLANS & SECTIONS
  3. CONCRETE JET SKI LIFT PILING TO BE DRIVEN TO 22' B.E.L.S AS PER GEOTECH REPORT, TO A MINIMUM SAFE BEARING CAPACITY OF 25 TONS
- 4. PILE DRIVING OPERATIONS SHALL BE OBSERVED BY A SPECIAL INSPECTOR, INCLUDING TEST PILES IF REQUIRED.
  5. PILING SHALL BE DRIVEN TO REQUIRED CAPACITY, MINIMUM PENETRATION OF 12' INTO FIRM MATERIAL BELOW SILT LATER OR 6'-0" MIN. INTO ROCK, OR REFUSAL

#### PRECAST CONCRETE PILING

- 1. PRECAST CONCRETE DOCK PILES SHALL BE 12" x 12" PILES W/5000 P.S.I. MIN. CONCRETE \$ 4-7/16" 270 K.S.I. ASTM A416 LOW-LAX STRANDS W/ 21/2" MIN. CONCRETE COVER TO TIES, DRIVEN TO A MINIMUM BEARING CAPACITY OF TONS WITH 12' MIN. PENETRATION INTO FIRM MATERIAL BELOW SILT LAYER.
- 2. PILES SHALL BE CUT OFF ATR ELEVATIONS SHOWN ON THE PLANS & SECTIONS.

1. ALL BOLTS SHALL BE TYPE 316 STAINLESS STEEL.