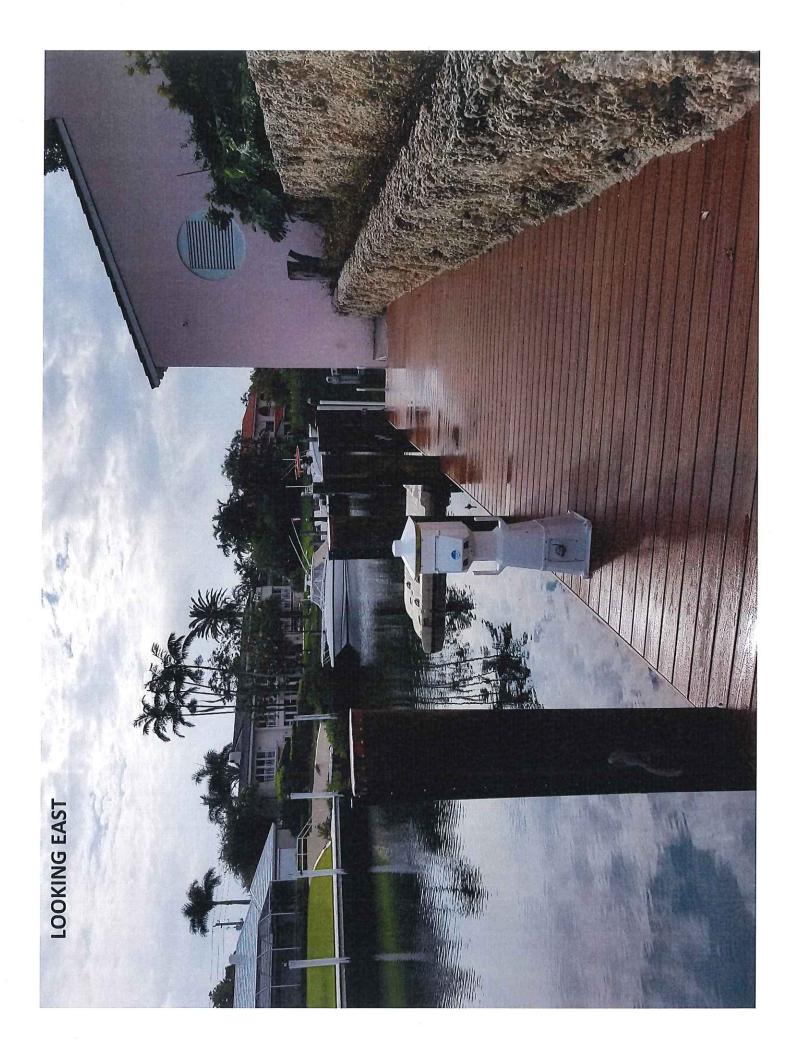

The property currently has an existing dock and 4 piling watercraft lift. The owner had previously installed a Floating boat lift to hold his watercraft which were stolen shortly after the installation this previously installed floating dock has since been removed.

This proposed activity is similar to the activities of other residences in the waterway. We have obtained DERM approval, DEP State approval, and ACOE (Army Corps) approval the proposed lift is the minimum necessary to secure these personal watercrafts properly.

The installation of these accessories will in no way creates any form of hazard to navigation. Nor does it violate the harmony of the waterway or interfere with the rights or use of any neighbor or visitor to the waterway, the waterway at this property is 133 feet from bank to bank. The installation of this structure mirrored on the opposing shoreline will allow for over 103 feet of clear passage through the waterway