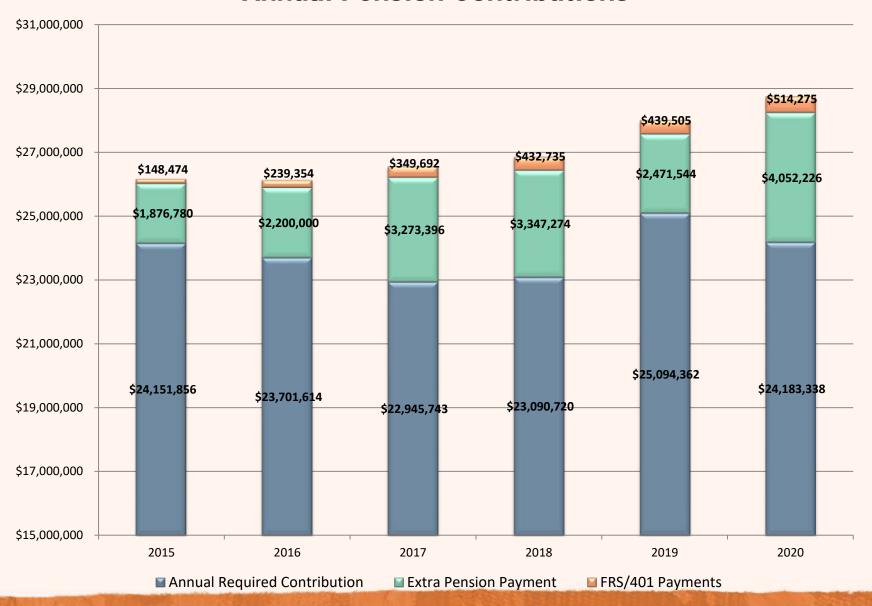

# EXPENDITURE CHANGES AFFECTING THE BUDGET

|                                   | INCREASE     | TOTAL          |
|-----------------------------------|--------------|----------------|
|                                   | (DECREASE)   | <u>BUDGET</u>  |
| Personal Services (PS)            |              |                |
| Salaries (Longevity, Merits)      | \$ 3,695,704 | \$ 72,139,777  |
| Overtime                          | (13,521)     | 2,367,382      |
| Employee Benefits                 |              |                |
| Retirement                        | 744,428      | 28,749,839     |
| FICA                              | 206,940      | 4,659,280      |
| Workers Compensation              | (1,686)      | 2,000,000      |
| Health & OPEB                     | 89,512       | 8,910,123      |
| Other Misc. Benefits              | (3,000)      | 223,825        |
| Total Change in Personal Services | \$ 4,718,377 |                |
| Total Personal Services Budget    |              | \$ 119,050,226 |