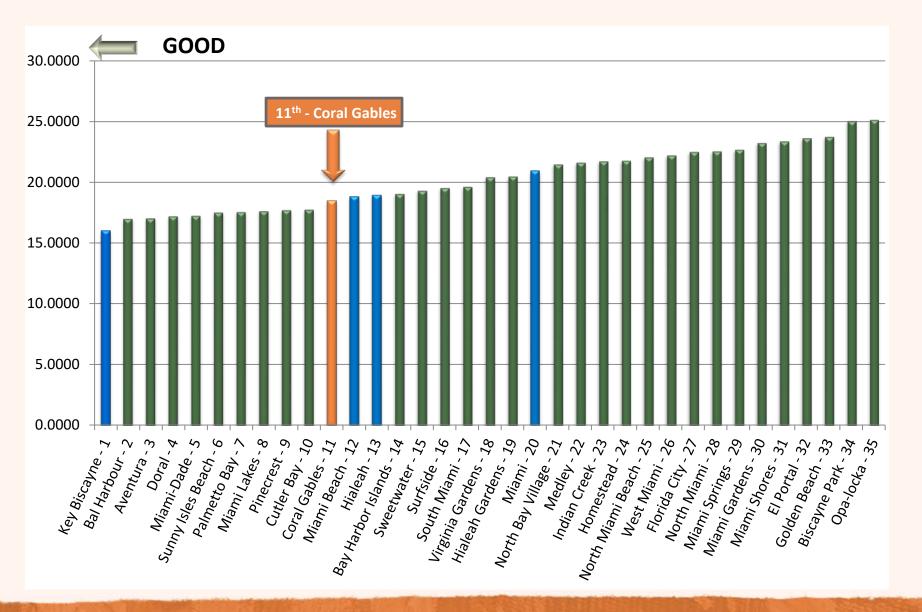

<sup>\*</sup> Property Tax estimate based on July 1<sup>st</sup> property valuations. The City's millage rate has been maintained at 5.559 for 5 consecutive years.