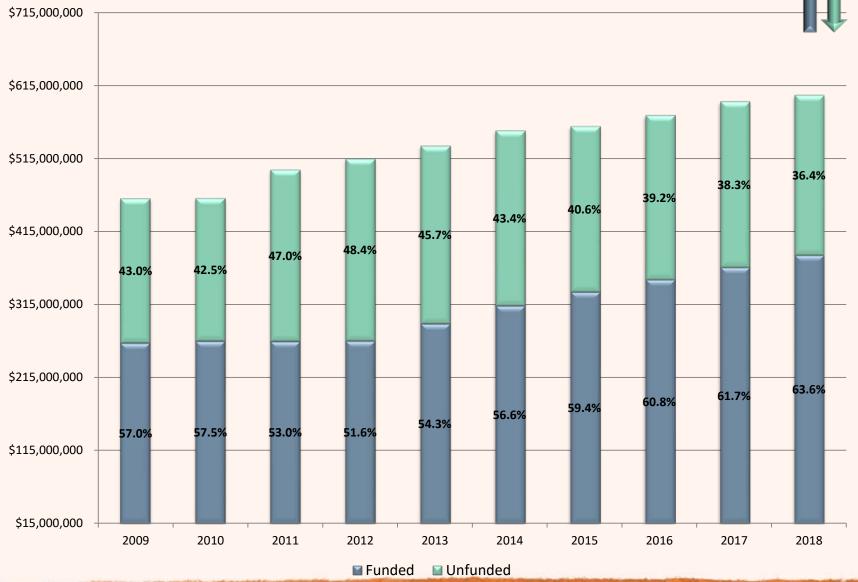

# REVENUE INCREASES AFFECTING THE BUDGET

|                                            |               |            | Total             |
|--------------------------------------------|---------------|------------|-------------------|
| Revenues                                   | ues Increases |            | <br>Revenue       |
| Property Tax *                             | \$            | 4,896,543  | \$<br>89,541,799  |
| <b>Development Agreement Contributions</b> |               | 2,700,000  | 2,700,000         |
| General Fund Investment Earnings           |               | 1,700,000  | 2,310,000         |
| Automobile Parking Fees                    |               | 1,574,200  | 16,036,700        |
| Stormwater Utility Fee                     |               | 535,000    | 5,585,000         |
| Fines & Forfeitures                        |               | 490,833    | 2,452,833         |
| Sanitary Sewer Fees                        |               | 358,503    | 10,637,000        |
| General Government Fees                    |               | 305,000    | 2,570,000         |
| Permit Fees                                |               | 157,000    | 7,812,000         |
| Transportation Sales Tax                   |               | 150,000    | 2,200,000         |
| Enterprise Funds Investment Earnings       |               | 147,000    | 270,000           |
| Public Safety Fees                         |               | 143,000    | 3,696,500         |
| Other Revenue Increases                    |               | 679,150    | <br>18,153,791    |
| Total Revenue Increases                    | _\$           | 13,836,229 | \$<br>163,965,623 |

<sup>\*</sup> Property Tax estimate based on July 1<sup>st</sup> property valuations. The City's millage rate has been maintained at 5.559 for 5 consecutive years.