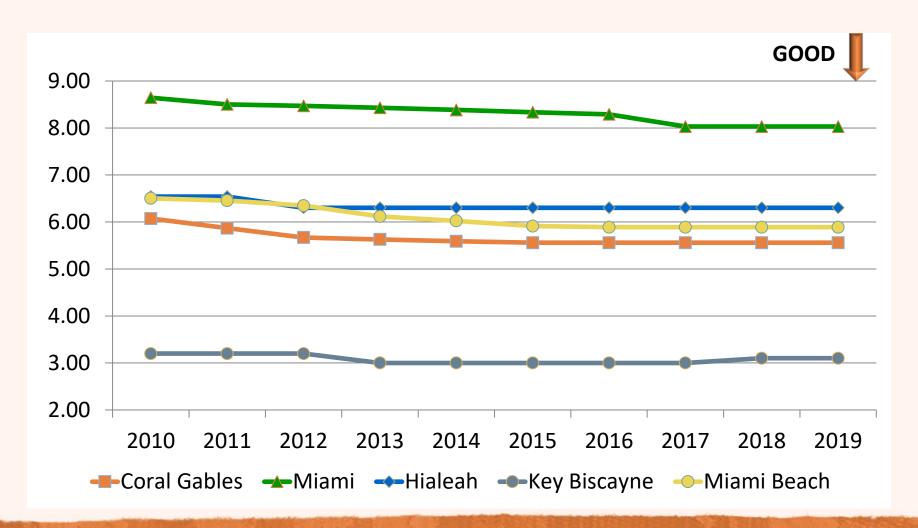

<sup>\*</sup> Property Tax estimate based on July 1<sup>st</sup> property valuations. The City's millage rate has been maintained at 5.559 for 5 consecutive years.