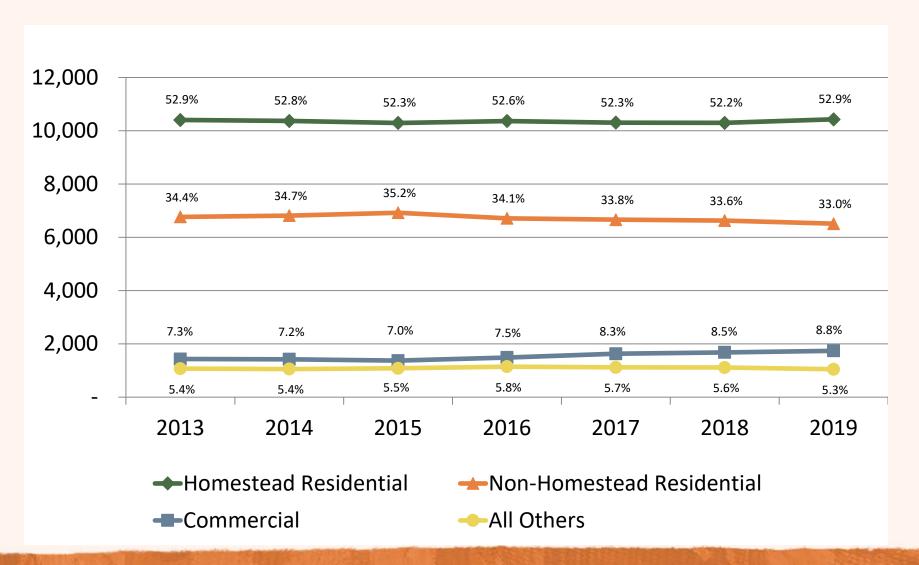

uations.

## OF A HOMESTEADED PROPERTY

(Comparison of Full Service Cities in Miami-Dade County based on average homestead value of \$671,201)

| City                                   | Coral Gables | Miami | Miami Beach | Hialeah | Key Biscayne |
|----------------------------------------|--------------|-------|-------------|---------|--------------|
| Millage Rate                           | 5.559        | 7.990 | 6.022       | 6.302   | 3.195        |
| Estimated City Portion of Property Tax | 3,731        | 5,363 | 4,042       | 4,230   | 2,144        |
| Difference from<br>Coral Gables        | -            | 1,632 | 311         | 499     | (1,587)      |



<sup>\*</sup> Based on average homestead value of \$671,201

#### **CORAL GABLES PROPERTIES BY TYPE**

(PROPERTY COUNT 19,723)



#### PROPERTY TAX REVENUE BY PROPERTY TYPE

(TOTAL FY20 PROJECTED PROPERTY TAX REVENUE \$89.4M)



#### PROPERTY TAX REVENUE BY PROPERTY TYPE

(TOTAL FY20 PROJECTED PROPERTY TAX REVENUE \$89.4M)



#### TEN-YEAR MUNICIPAL MILLAGE RATES FOR FULL SERVICE CITIES BY TAX YEAR



#### RANKING OF MIAMI-DADE/MUNICIPALITY 2018 ADOPTED MILLAGE RATES COMPARED TO CORAL GABLES 2019 PROPOSED MILLAGE RATE



## PROPERTY TAX DISTRIBUTION PER TAX DOLLAR



Property Tax Based on Estimated Taxable Values on July 1, 2019 of \$16,936,366,618 at 95% collection. All respective millage rates are tentative pending final approval.

#### **Annual Pension Contributions**









#### **General Fund Reserve Analysis**



The City's reserve policy calculates reserve requirements at 25% of the total operating budget,