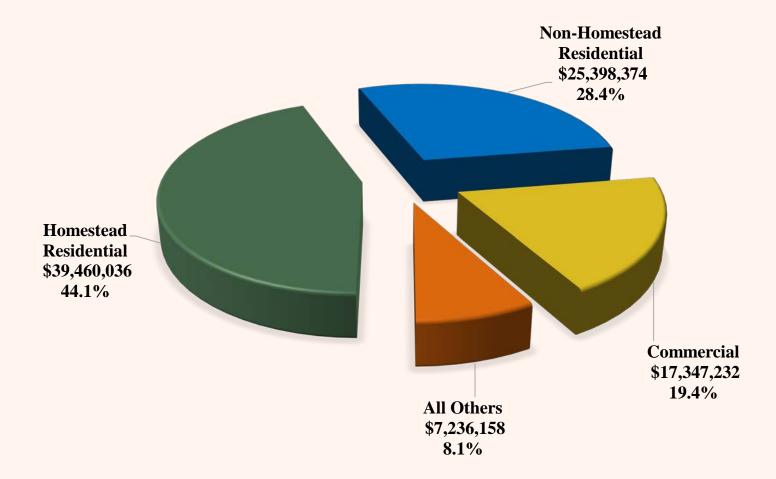

s | Miami | Miami Beach | Hialeah | Key Biscayne |
|----------------------------------------|--------------|-------|-------------|---------|--------------|
| Millage Rate                           | 5.559        | 7.990 | 6.022       | 6.302   | 3.195        |
| Estimated City Portion of Property Tax | 3,731        | 5,363 | 4,042       | 4,230   | 2,144        |
| Difference from<br>Coral Gables        | -            | 1,632 | 311         | 499     | (1,587)      |



<sup>\*</sup> Based on average homestead value of \$671,201

#### **CORAL GABLES PROPERTIES BY TYPE**

(PROPERTY COUNT 19,723)



#### PROPERTY TAX REVENUE BY PROPERTY TYPE

(TOTAL FY20 PROJECTED PROPERTY TAX REVENUE \$89.4M)



#### PROPERTY TAX REVENUE BY PROPERTY TYPE

(TOTAL FY20 PROJECTED PROPERTY TAX REVENUE \$89.4M)



#### TEN-YEAR MUNICIPAL MILLAGE RATES FOR FULL SERVICE CITIES BY TAX YEAR



#### RANKING OF MIAMI-DADE/MUNICIPALITY 2018 ADOPTED MILLAGE RATES COMPARED TO CORAL GABLES 2019 PROPOSED MILLAGE RATE



## PROPERTY TAX DISTRIBUTION PER TAX DOLLAR



Property Tax Based on Estimated Taxable Values on July 1, 2019 of \$16,936,366,618 at 95% collection. All respective millage rates are tentative pending final approval.

#### **Annual Pension Contributions**









#### **General Fund Reserve Analysis**



The City's reserve policy calculates reserve requirements at 25% of the total operating budget, not just 25% of the General Fund. However, the 25% reserve is held in General Fund dollars, freeing up other fund balances for investment in capital infrastructure. FY18 and FY19 reserves are less