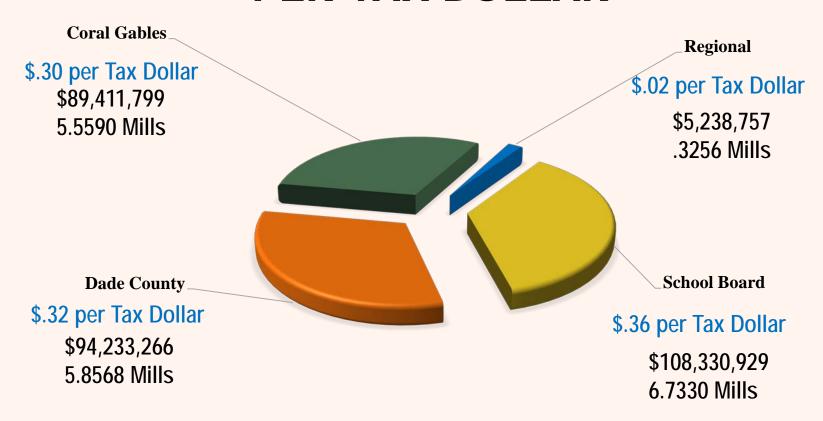

<sup>\*</sup> Property Tax estimate based on July 1<sup>st</sup> property valuations. The City's millage rate has been maintained at 5.559 for 5 consecutive years.