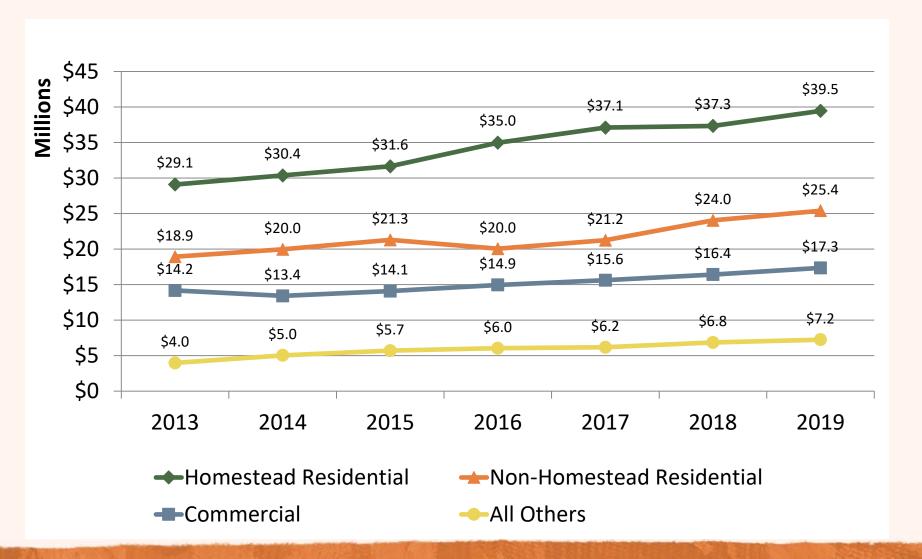

ed on average homestead value of \$671,201)

| City                                   | Coral Gables | Miami | Miami Beach | Hialeah | Key Biscayne |
|----------------------------------------|--------------|-------|-------------|---------|--------------|
| Millage Rate                           | 5.559        | 7.990 | 6.022       | 6.302   | 3.195        |
| Estimated City Portion of Property Tax | 3,731        | 5,363 | 4,042       | 4,230   | 2,144        |
| Difference from<br>Coral Gables        | -            | 1,632 | 311         | 499     | (1,587)      |



<sup>\*</sup> Based on average homestead value of \$671,201

#### **CORAL GABLES PROPERTIES BY TYPE**

(PROPERTY COUNT 19,723)



#### PROPERTY TAX REVENUE BY PROPERTY TYPE

(TOTAL FY20 PROJECTED PROPERTY TAX REVENUE \$89.4M)



#### PROPERTY TAX REVENUE BY PROPERTY TYPE

(TOTAL FY20 PROJECTED PROPERTY TAX REVENUE \$89.4M)



#### TEN-YEAR MUNICIPAL MILLAGE RATES FOR FULL SERVICE CITIES BY TAX YEAR



#### RANKING OF MIAMI-DADE/MUNICIPALITY 2018 ADOPTED MILLAGE RATES COMPARED TO CORAL GABLES 2019 PROPOSED MILLAGE RATE



## PROPERTY TAX DISTRIBUTION PER TAX DOLLAR



Property Tax Based on Estimated Taxable Values on July 1, 2019 of \$16,936,366,618 at 95% collection. All respective millage rates are tentative pending final approval.

#### **Annual Pension Contributions**









#### **General Fund Reserve Analysis**



The City's reserve policy calculates reserve requirements at 25% of the total operating budget, not just 25% of the General Fund. However, the 25% reserve is held in General Fund dollars, freein