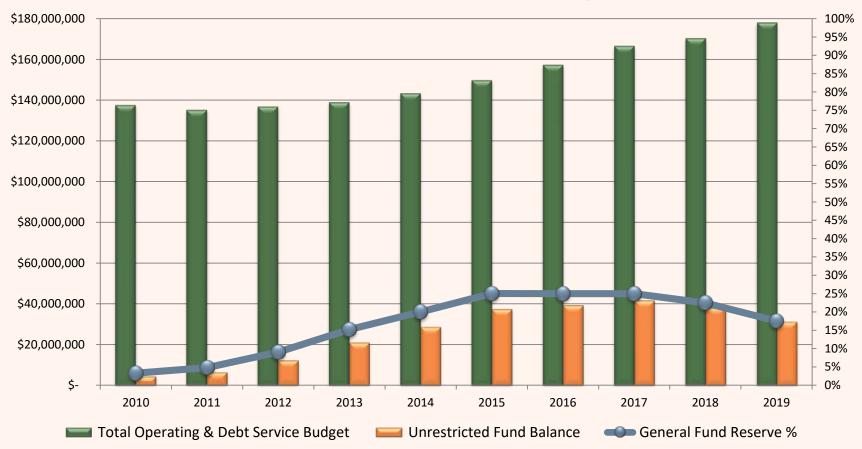

#### 2019-2020 BUDGET SUMMARY

| Annual Revenues                       |                  | \$<br>198,950,998 |
|---------------------------------------|------------------|-------------------|
| Transfers From Reserves               |                  |                   |
| General Fund                          | \$<br>14,743,477 |                   |
| Capital Improvement Impact Fee Fund   | 8,215,426        |                   |
| General Capital Improvement Fund      | 5,238,995        |                   |
| Transportation Fund                   | 745,000          |                   |
| Roadway Improvement Fund              | 675,000          |                   |
| Storm Water Utility Fund              | 467,793          |                   |
| Automotive Fund                       | 367,400          |                   |
| Neighborhood Renaissance Program Fund | 350,000          |                   |
| Retirement System Fund                | 170,152          |                   |
| All Other Funds                       | <br>14,909       | <br>30,988,152    |
| Total Revenues                        |                  | \$<br>229,939,150 |
| Expenditures                          |                  |                   |
| Operating                             | 171,743,237      |                   |
| Capital                               | 45,176,776       |                   |
| Debt Service                          | <br>10,566,137   | \$<br>227,486,150 |
| Transfers to Reserves                 |                  |                   |
| Sunshine State Debt Service Fund      | 1,855,000        |                   |
| General Capital Improvement Fund      | 260,000          |                   |
| All Other Funds                       | <br>338,000      | <br>2,453,000     |
| Total Expenditures                    |                  | \$<br>229,939,150 |