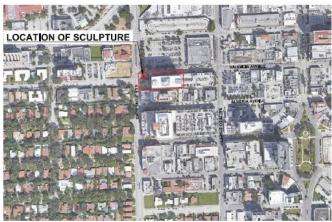

## SITE LOCATION

VICINITY MAP VICINITY MA

**NORTH VIEW OF PLAZA** SCALE: NOT TO SCALE

LOCATION OF SCULPTURE

EXISTING BUILDING A101 SCALEI NOT TO SCALE

SCULPTURE INFORTMATION ARTIST: CARLOS ALBERT ANDRES TITLE: "MARCO DE LO INVISIBLE" TECHNIQUE: PAINTED CORTEN STEEL SIZE: 157 48" X 59" X 32.6 " YEAR: 2019