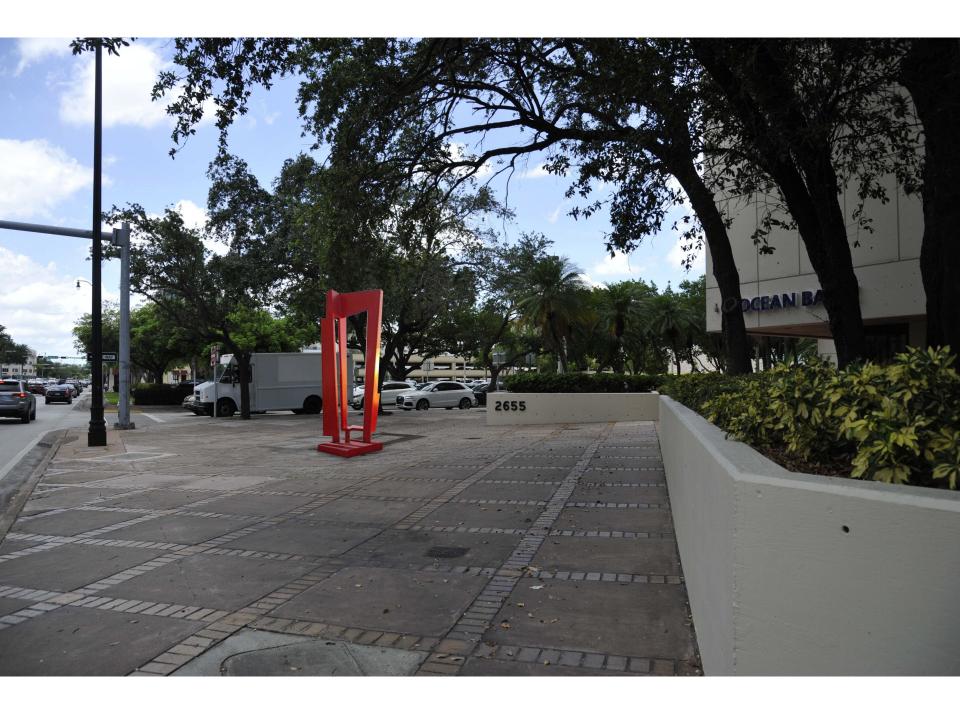

## REQUEST

- Temporary Exhibition
- November 2019 through December 2020
- Private plaza at 2655 Le Jeune Rd.
- Single sculpture by artist Carlos Albert
- Similar in scale and appearance to represented image
- Arts Advisory Panel recommended approval to Cultural Development Board
- Cultural Development Board recommended approval to City Commission

SOUTH VIEW OF PLAZA SOUTH VIE

GABLES INTERNATIONAL PLAZA GABLES INTERNATIONAL PLAZA - SCULPTURE 2655 SOUTH LE JEUNE ROAD, CORAL GABLES, FL 33134

PROJECT NUMBER; 19-018 DATE; 04/20/2019

PHOTO EXHIBIT