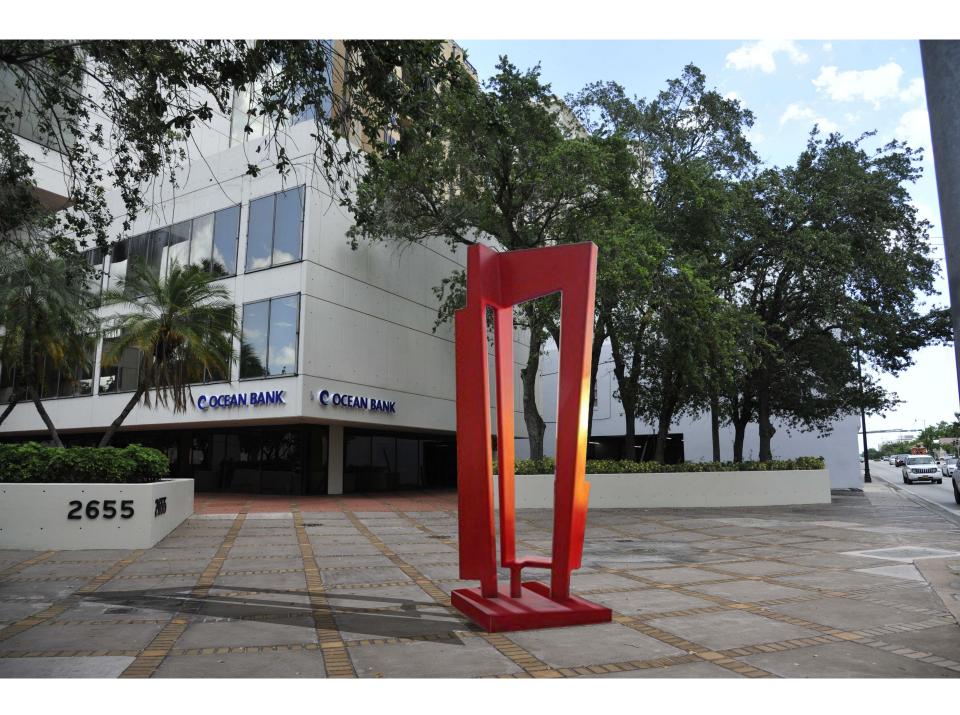

## REQUEST

- Temporary Exhibition
- November 2019 through December 2020
- Private plaza at 2655 Le Jeune Rd.
- Single sculpture by artist Carlos Albert
- Similar in scale and appearance to represented image
- Arts Advisory Panel recommended approval to Cultural Development Board
- Cultural Development Board recommended approval to City Commission

## SITE LOCATION

VICINITY MAP VICINITY MA

**NORTH VIEW OF PLAZA** SCALE: NOT TO SCALE

LOCATION OF SCULPTURE

EXISTING BUILDING A101 SCALEI NOT TO SCALE

SCULPTURE INFORTMATION ARTIST: CARLOS ALBERT ANDRES TITLE: "MARCO DE LO INVISIBLE" TECHNIQUE: PAINTED CORTEN STEEL SIZE: 157 48" X 59" X 32.6 " YEAR: 2019