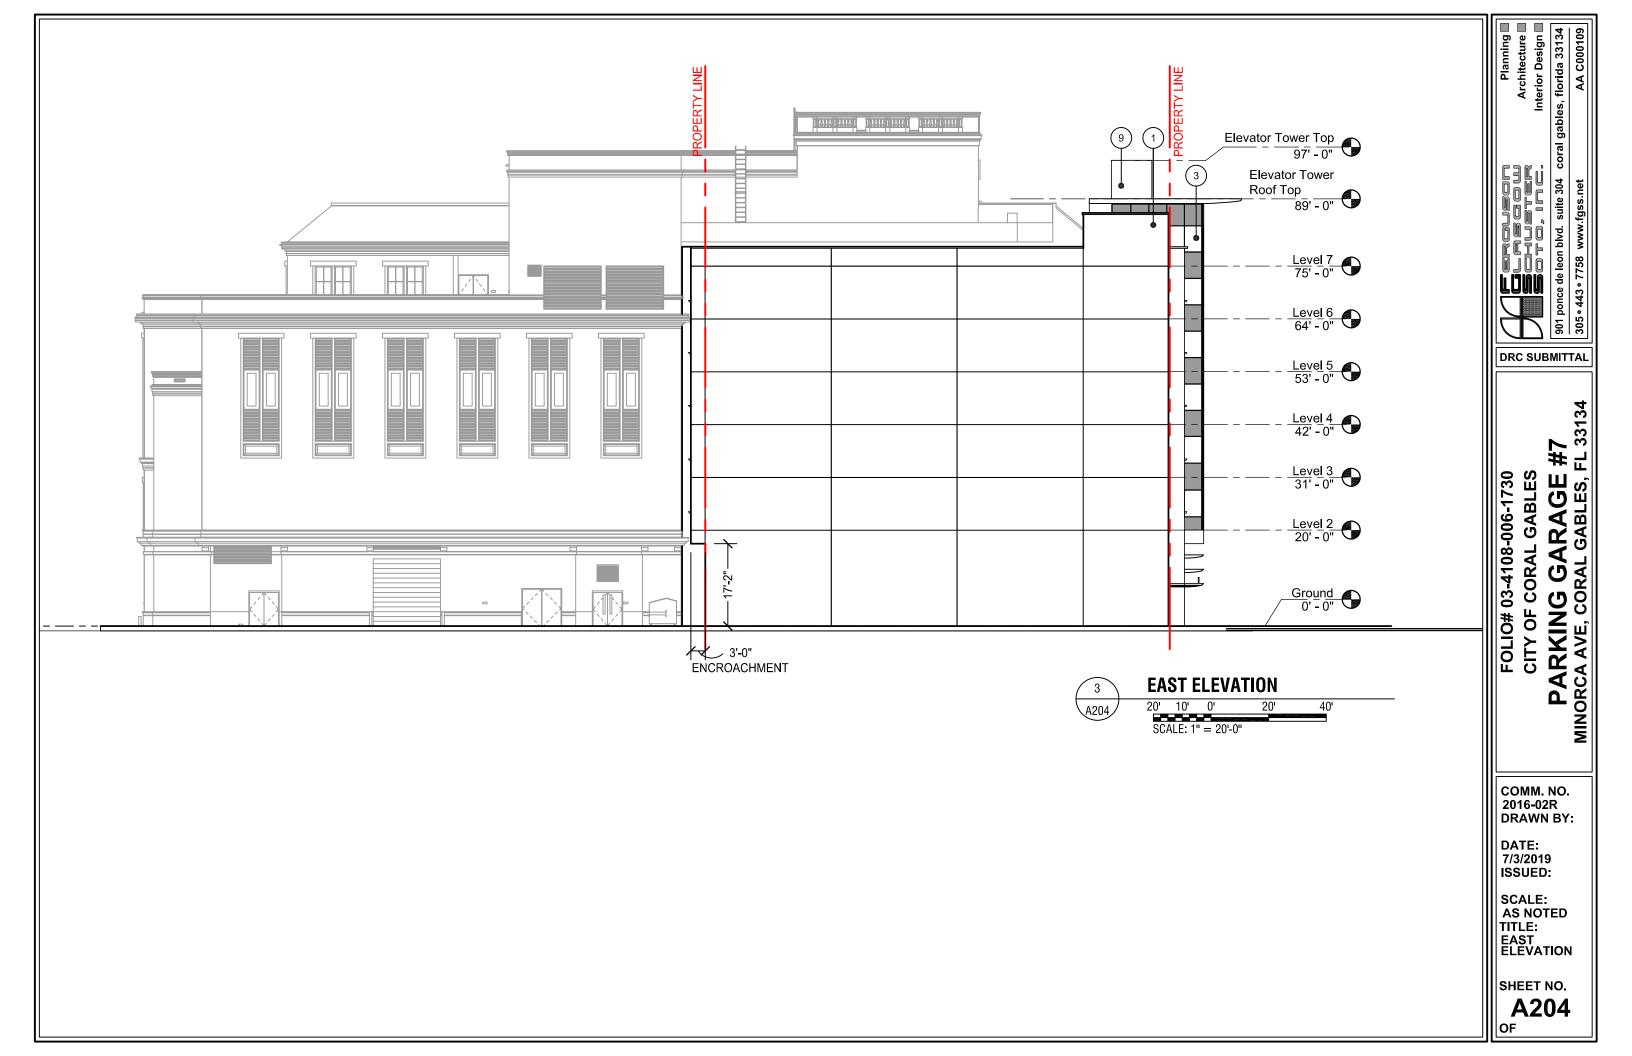

OF

PARKING GARAGE #7
MINORCA AVE, CORAL GABLES, FL 33134

COMM. NO. 2016-02R DRAWN BY:

DATE: 7/3/2019 ISSUED:

SCALE: AS NOTED TITLE: CONTEXTUAL ELEVATIONS

SHEET NO.

**A200** 

MATERIAL SELECTIONS