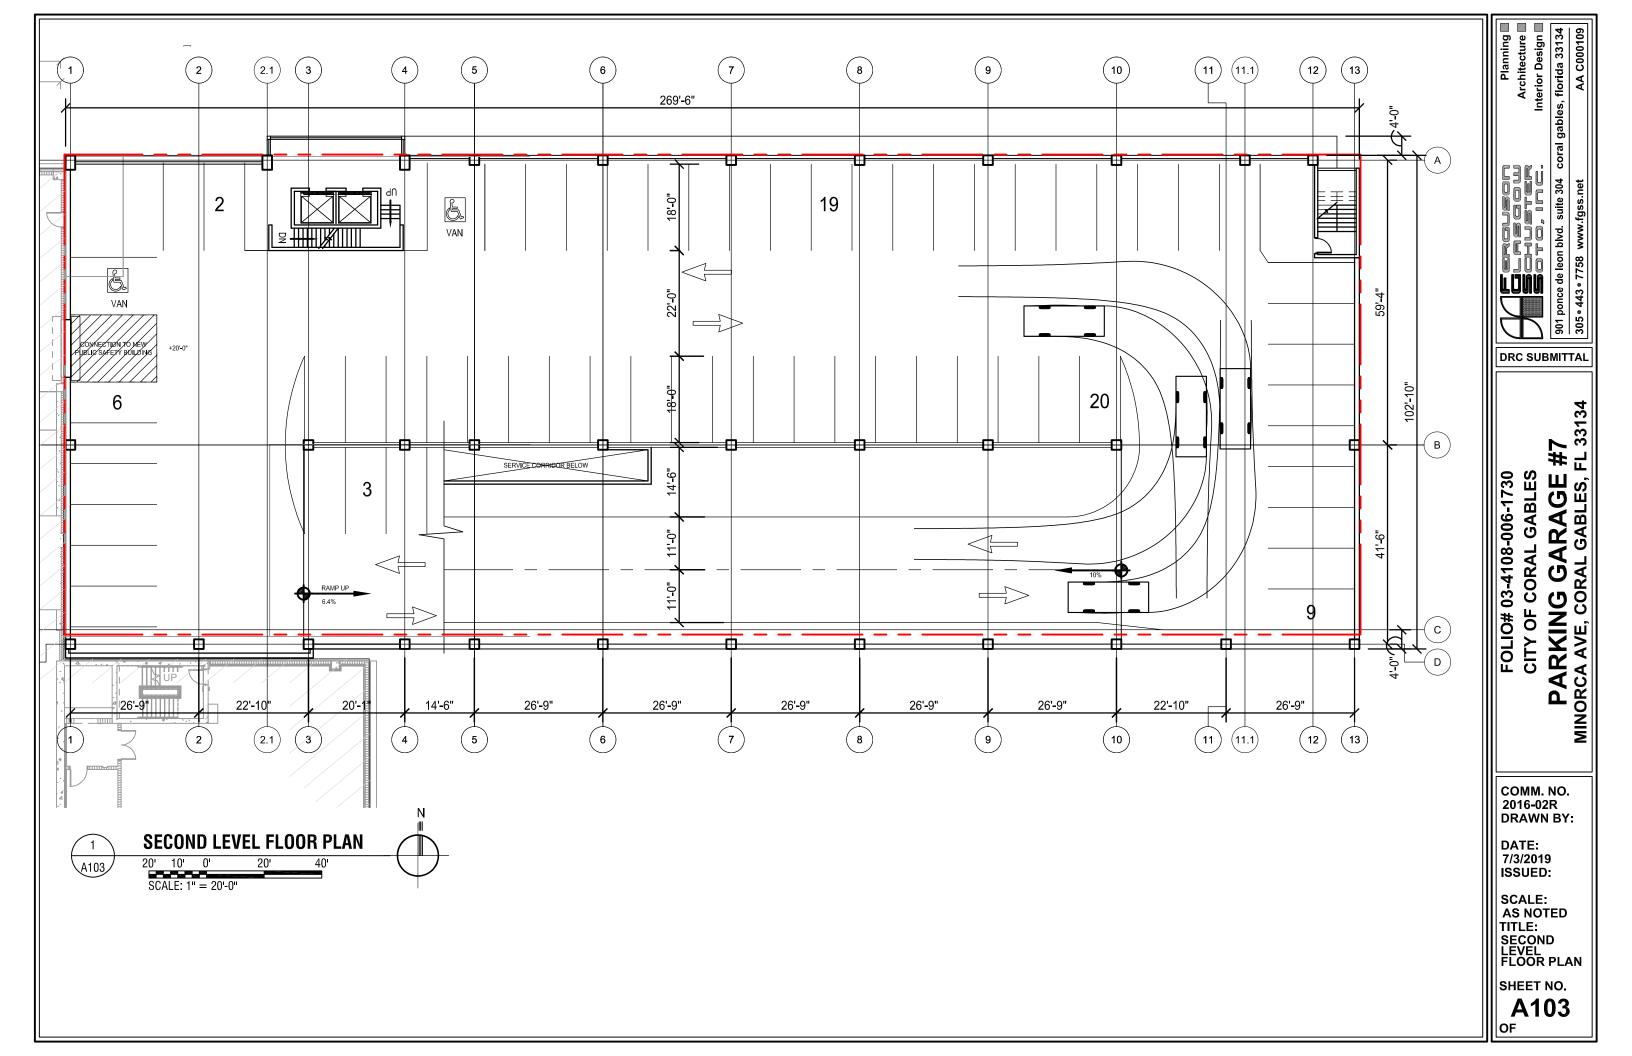

The Property is currently designated Commercial District. It is designated Mid Rise pursuant to the City's Future Land Use Map with corresponding Commercial zoning designation.

As detailed in the enclosed plans prepared by Ferguson Glasgow Schuster Soto, Inc. dated July 3, 2019 the Applicant seeks to develop a 7-story mixed use building with ground floor retail space/municipal offices and 6 upper decks of parking. These uses are permitted in the designated Commercial District designation.