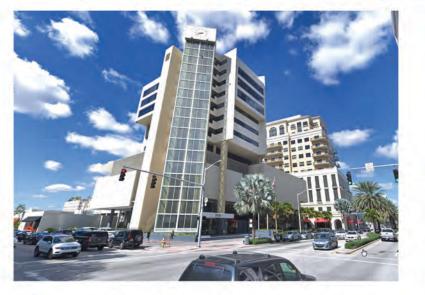

The Property is located on the south side of Minorca Avenue, east of Salzedo Street and west of Ponce de Leon Blvd. The property consists of Lots 8 through 18 (less 5 ft. of lot 8) Block 20 of the Coral Gables Section K, as recorded in Plat Book 8, Page 33 of the Public Records of Miami-Dade County, Florida. As reflected in the enclosed survey prepared by Ludovici & Orange Consulting Engineers, Inc. dated October 2, 2018 the Property contains 27,000 square feet or 0.61 acres of land and is currently vacant. It is currently being used as a construction staging area for the adjacent City of Coral Gables Public Safety Building.

The Property is currently designated Commercial District. It is designated Mid Rise pursuant to the City's Future Land Use Map with corresponding Commercial zoning designation.

As detailed in the enclosed plans prepared by Ferguson Glasgow Schuster Soto, Inc. dated July 3, 2019 the Applicant seeks to develop a 7-story mixed use building with ground floor retail space/municipal offices and 6 upper decks of parking. These uses are permitted in the designated Commercial District designation.