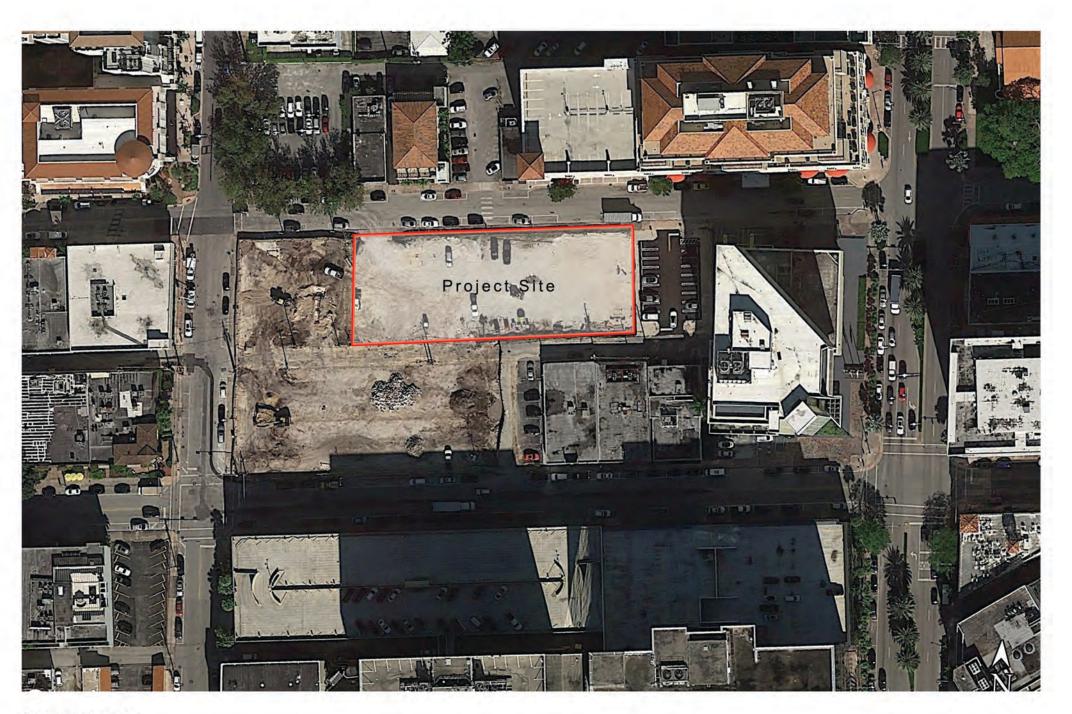

The Property is located on the south side of Minorca Avenue, east of Salzedo Street and west of Ponce de Leon Blvd. The property consists of Lots 8 through 18 (less 5 ft. of lot 8) Block 20 of the Coral Gables Section K, as recorded in Plat Book 8, Page 33 of the Public Records of Miami-Dade County, Florida. As reflected in the enclosed survey prepared by Ludovici & Orange Consulting Engineers, Inc. dated October 2, 2018 the Property contains 27,000 square feet or 0.61 acres of land and is currently vacant. It is currently being used as a construction staging area for the adjacent City of Coral Gables Public Safety Building.