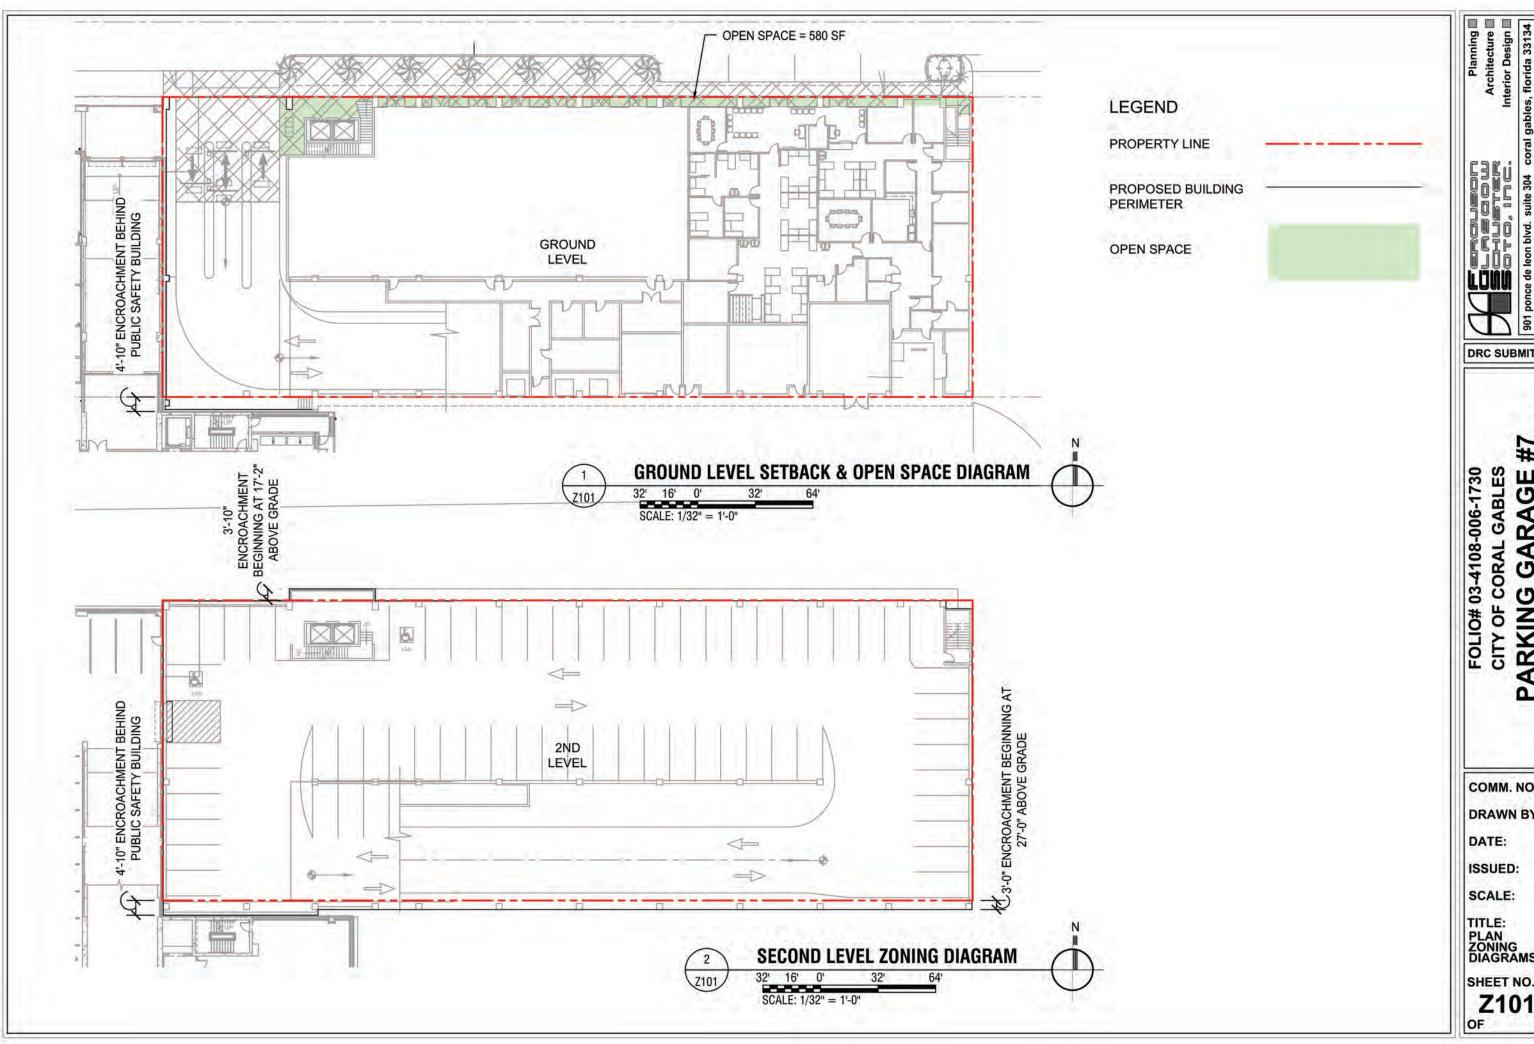

DRC SUBMITTAL

PARKING GARAGE #7
MINORCA AVE, CORAL GABLES, FL 33134

COMM. NO.

DRAWN BY:

TITLE: PLAN ZONING DIAGRAMS

SHEET NO.

**LEGEND** 

PROPERTY LINE