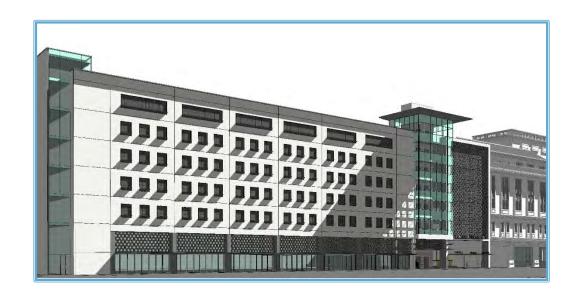

The Property is currently designated Commercial District. It is designated Mid Rise pursuant to the City's Future Land Use Map with corresponding Commercial zoning designation.

As detailed in the enclosed plans prepared by Ferguson Glasgow Schuster Soto, Inc. dated July 3, 2019 the Applicant seeks to develop a 7-story mixed use building with ground floor retail space/municipal offices and 6 upper decks of parking. These uses are permitted in the designated Commercial District designation.

Sincerely,

Natividad Soto, FAIA, LEED APBD+C President

Aerial Image

PARKING GARAGE #7
MINORCA AVE, CORAL GABLES, FL 33134 FOLIO# 03-4108-006-1730 CITY OF CORAL GABLES

DRC SUBMITTAL

COMM. NO.

DRAWN BY:

DATE: ISSUED: