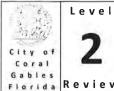

The Property is located on the south side of Minorca Avenue, east of Salzedo Street and west of Ponce de Leon Blvd. The property consists of Lots 8 through 18 (less 5 ft. of lot 8) Block 20 of the Coral Gables Section K, as recorded in Plat Book 8, Page 33 of the Public Records of Miami-Dade County, Florida. As reflected in the enclosed survey prepared by Ludovici & Orange Consulting Engineers, Inc. dated October 2, 2018 the Property contains 27,000 square feet or 0.61 acres of land and is currently vacant. It is currently being used as a construction staging area for the adjacent City of Coral Gables Public Safety Building.

Sincerely,

Natividad Soto, FAIA, LEED APBD+C President

Aerial Image

PARKING GARAGE #7
MINORCA AVE, CORAL GABLES, FL 33134 FOLIO# 03-4108-006-1730 CITY OF CORAL GABLES

DRC SUBMITTAL

COMM. NO.

DRAWN BY:

DATE: ISSUED: