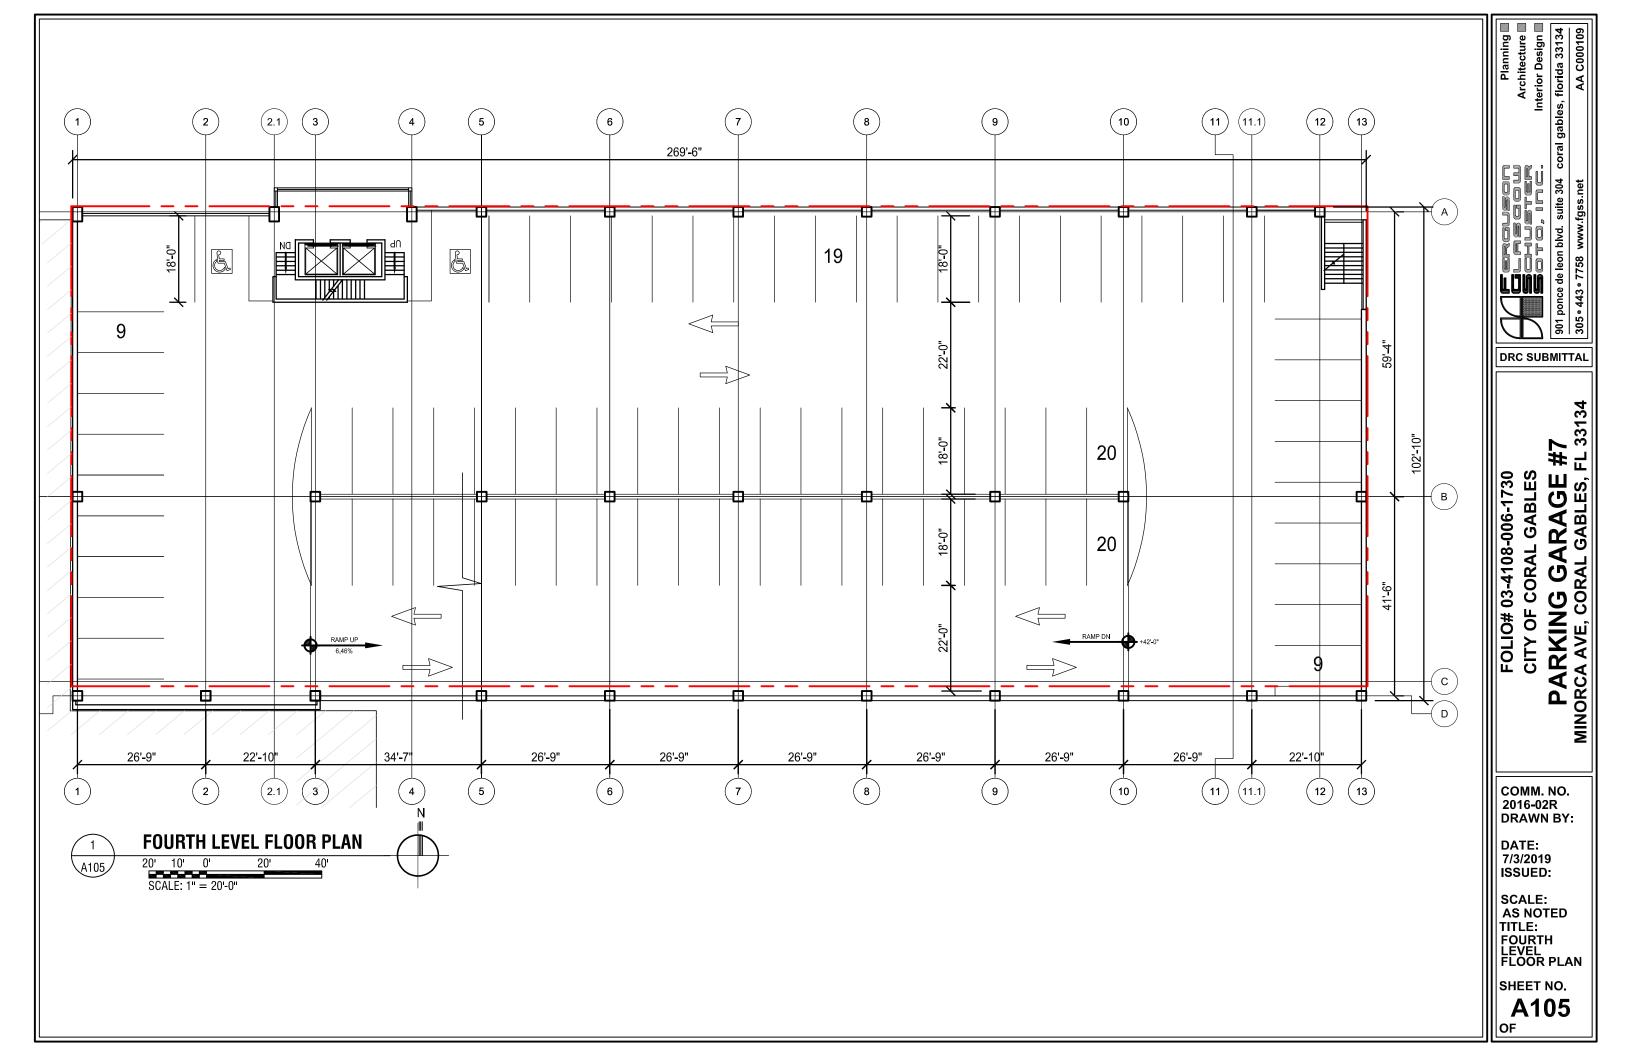

The Property is currently designated Commercial District. It is designated Mid Rise pursuant to the City's Future Land Use Map with corresponding Commercial zoning designation.

As detailed in the enclosed plans prepared by Ferguson Glasgow Schuster Soto, Inc. dated July 3, 2019 the Applicant seeks to develop a 7-story mixed use building with ground floor retail space/municipal offices and 6 upper decks of parking. These uses are permitted in the designated Commercial District designation.