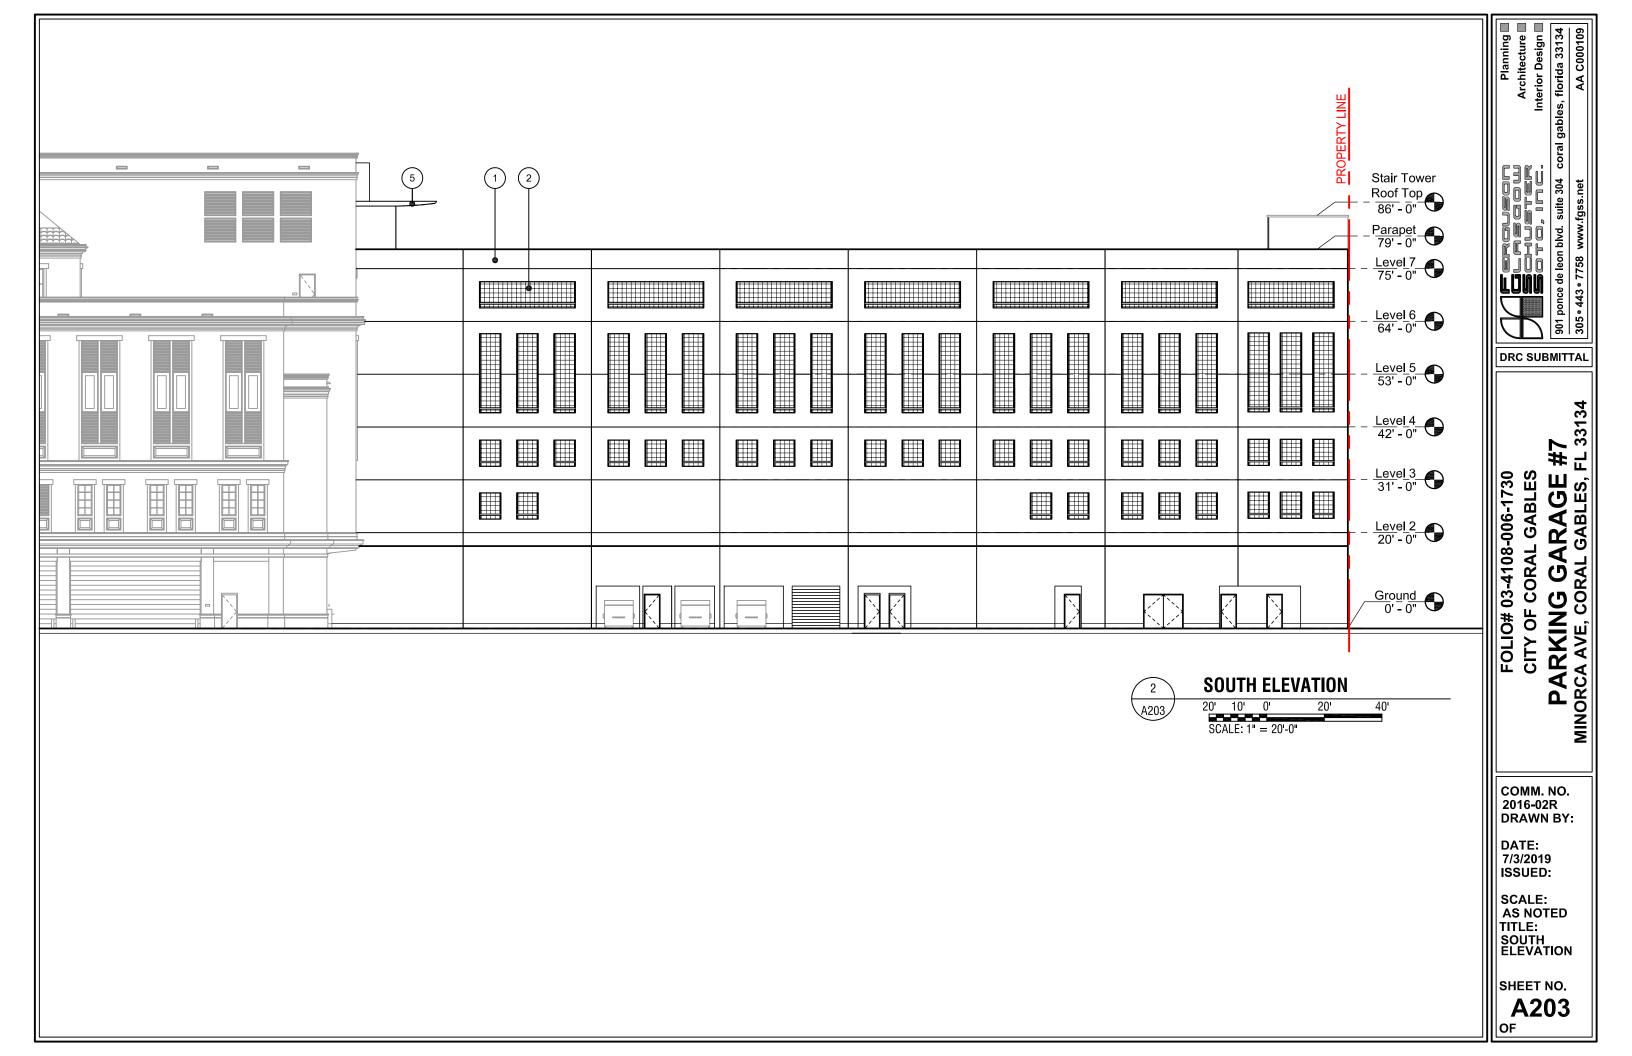

OF

PARKING GARAGE #7
MINORCA AVE, CORAL GABLES, FL 33134

COMM. NO. 2016-02R DRAWN BY:

DATE: 7/3/2019 ISSUED:

SCALE: AS NOTED TITLE: CONTEXTUAL ELEVATIONS

SHEET NO.

**A200** 

MATERIAL SELECTIONS