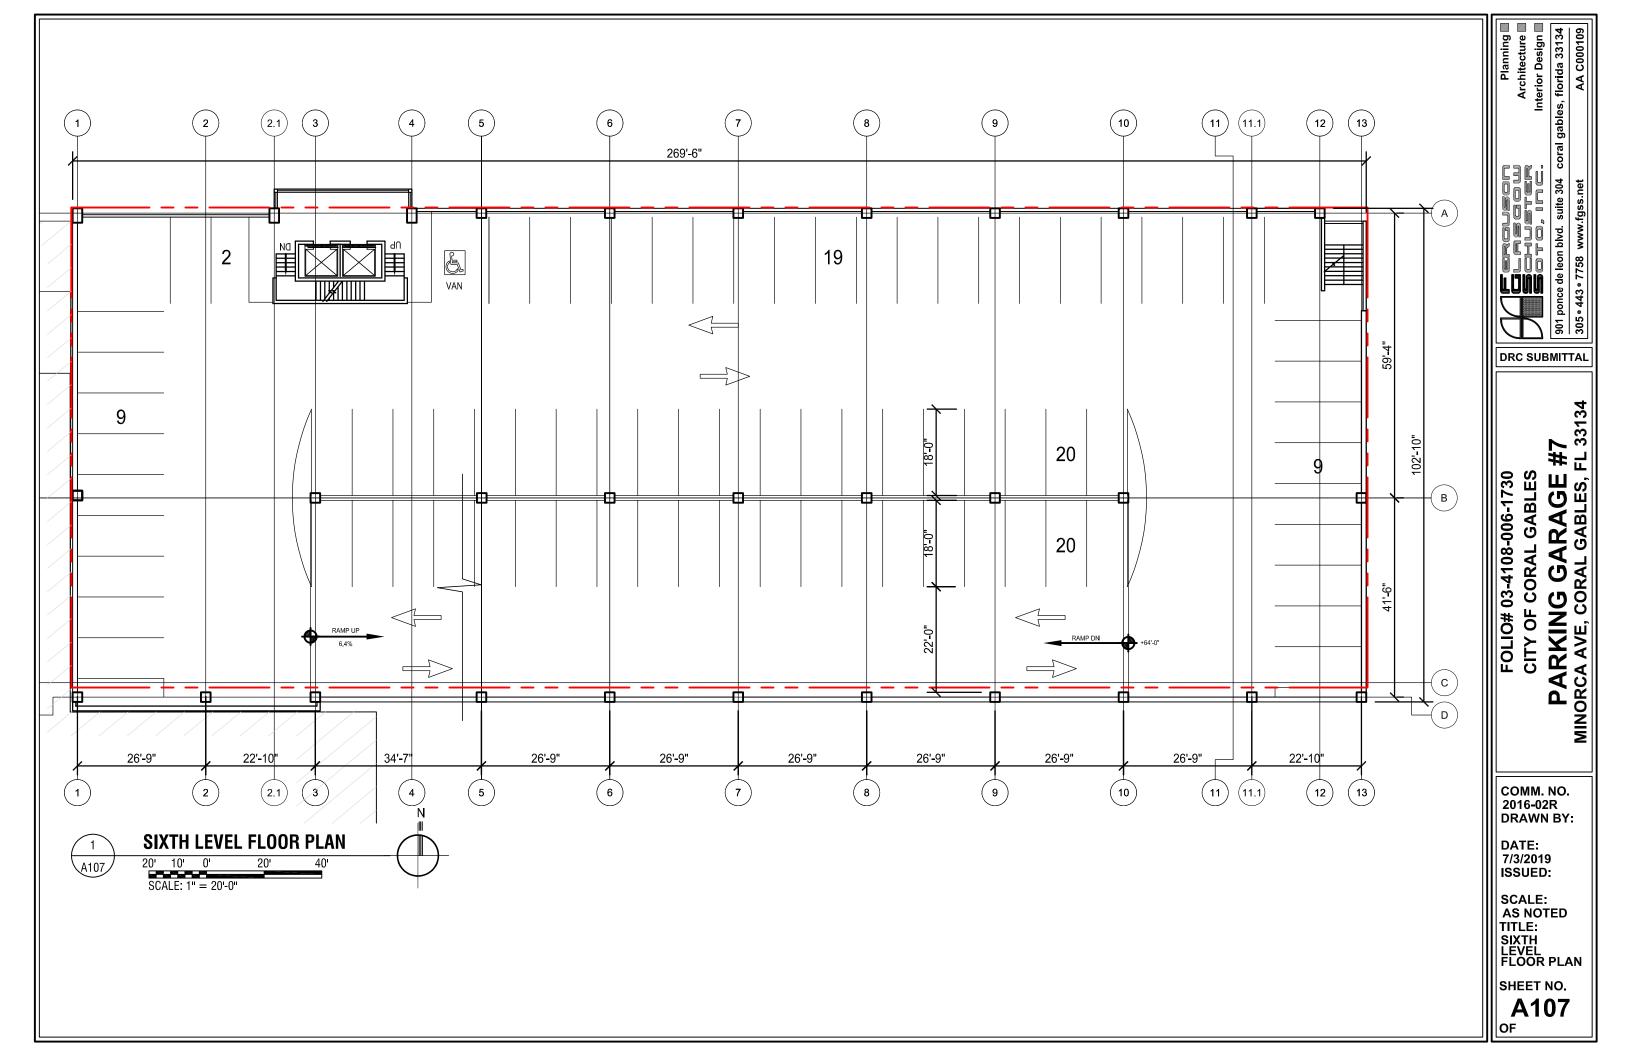

The Property is currently designated Commercial District. It is designated Mid Rise pursuant to the City's Future Land Use Map with corresponding Commercial zoning designation.

As detailed in the enclosed plans prepared by Ferguson Glasgow Schuster Soto, Inc. dated July 3, 2019 the Applicant seeks to develop a 7-story mixed use building with ground floor retail space/municipal offices and 6 upper decks of parking. These uses are permitted in the designated Commercial District designation.