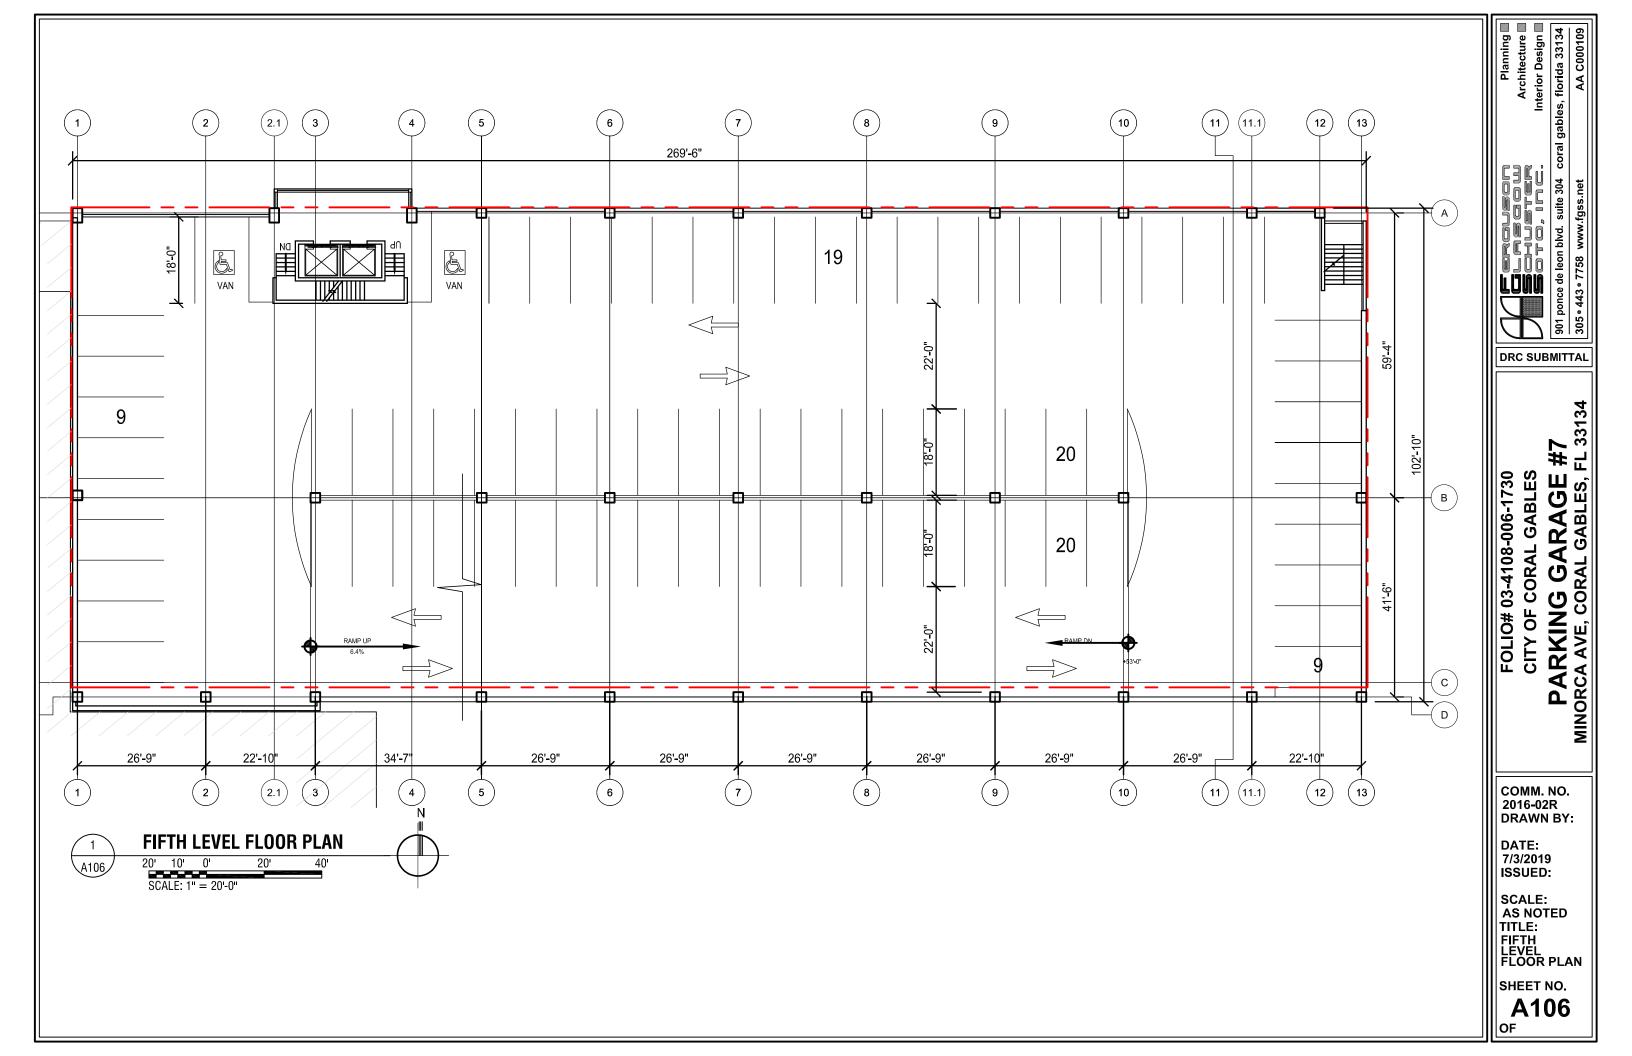

The Property is currently designated Commercial District. It is designated Mid Rise pursuant to the City's Future Land Use Map with corresponding Commercial zoning designation.

As detailed in the enclosed plans prepared by Ferguson Glasgow Schuster Soto, Inc. dated July 3, 2019 the Applicant seeks to develop a 7-story mixed use building with ground floor retail space/municipal offices and 6 upper decks of parking. These uses are permitted in the designated Commercial District designation.