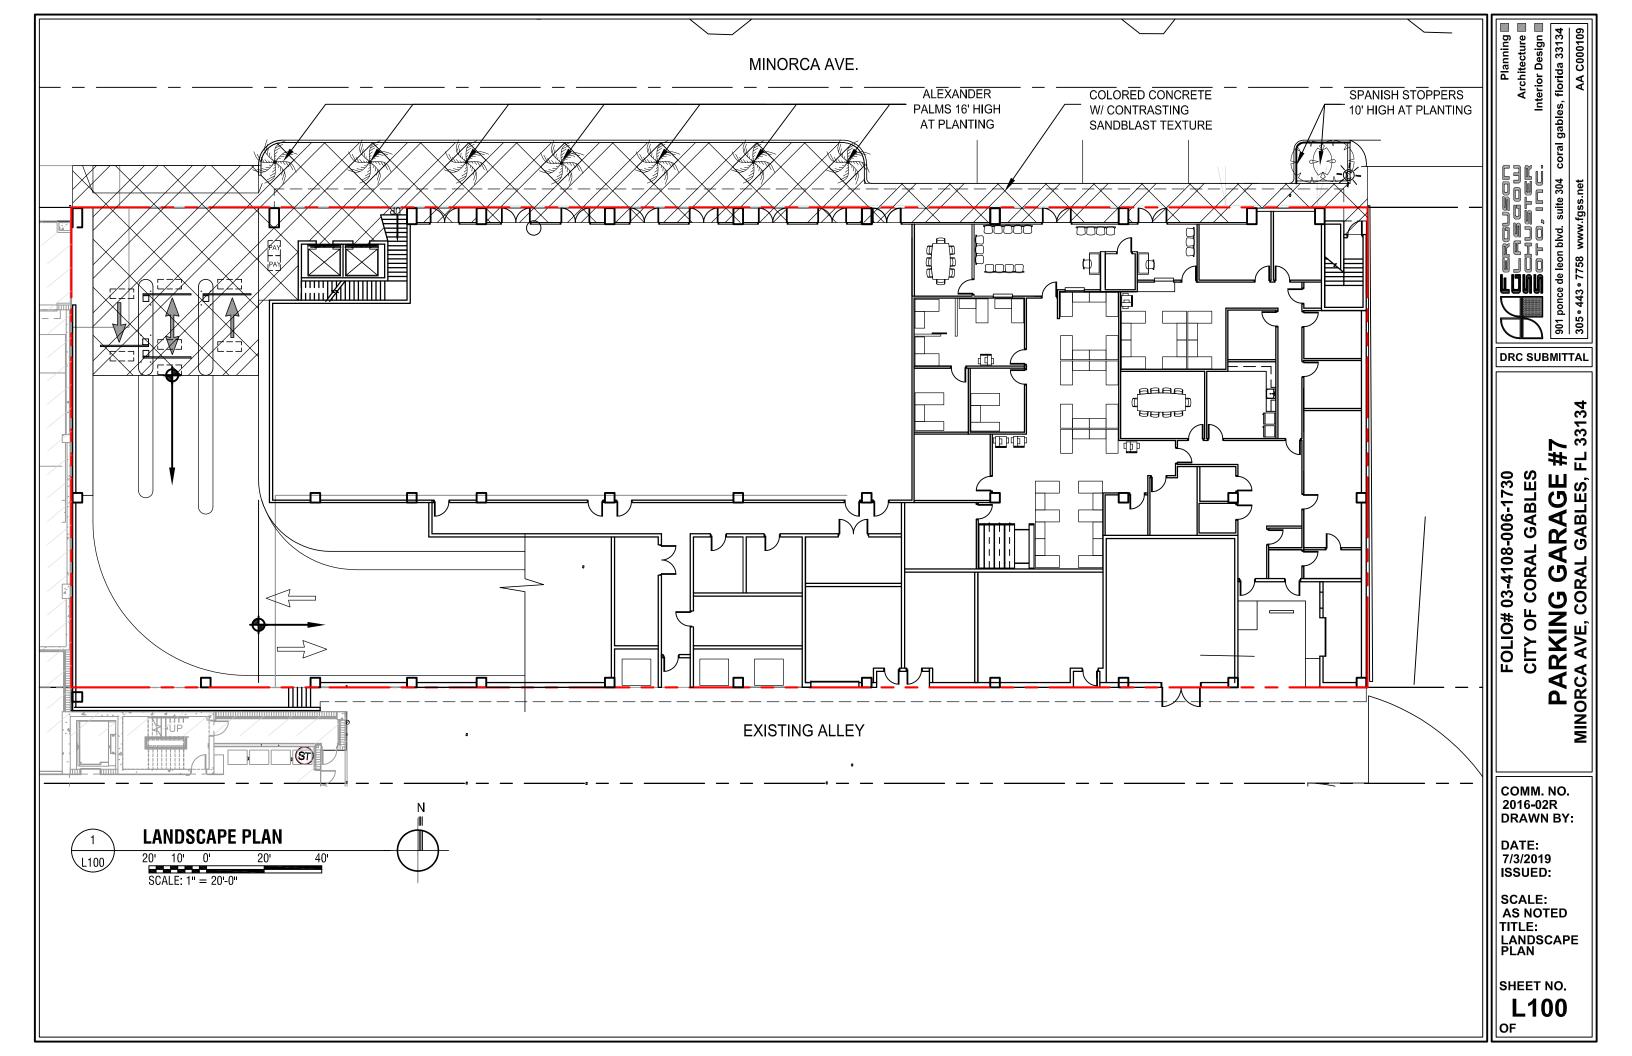

Property Located on Minorca Ave. Lots 8-18 Block 20 in Coral Gables, FL

No. 03-4108-006-1730

Dear Mr. Trias,

On behalf of the Property Owner, The City of Coral Gables, please accept this as our Statement of Use in connection with the request for approval of the proposed Mixed-Use development located on Minorca Avenue east of the new City of Coral Gables Public Safety Building. In accordance with the Zoning Code of the City of Coral Gables, the Applicant requests a Level 2 review by the Development Review Committee.

The Property is located on the south side of Minorca Avenue, east of Salzedo Street and west of Ponce de Leon Blvd. The property consists of Lots 8 through 18 (less 5 ft. of lot 8) Block 20 of the Coral Gables Section K, as recorded in Plat Book 8, Page 33 of the Public Records of Miami-Dade County, Florida. As reflected in the enclosed survey prepared by Ludovici & Orange Consulting Engineers, Inc. dated October 2, 2018 the Property contains 27,000 square feet or 0.61 acres of land and is currently vacant. It is currently being used as a construction staging area for the adjacent City of Coral Gables Public Safety Building.

The Property is currently designated Commercial District. It is designated Mid Rise pursuant to the City's Future Land Use Map with corresponding Commercial zoning designation.

As detailed in the enclosed plans prepared by Ferguson Glasgow Schuster Soto, Inc. dated July 3, 2019 the Applicant seeks to develop a 7-story mixed use building with ground floor retail space/municipal offices and 6 upper decks of parking. These uses are permitted in the designated Commercial District designation.