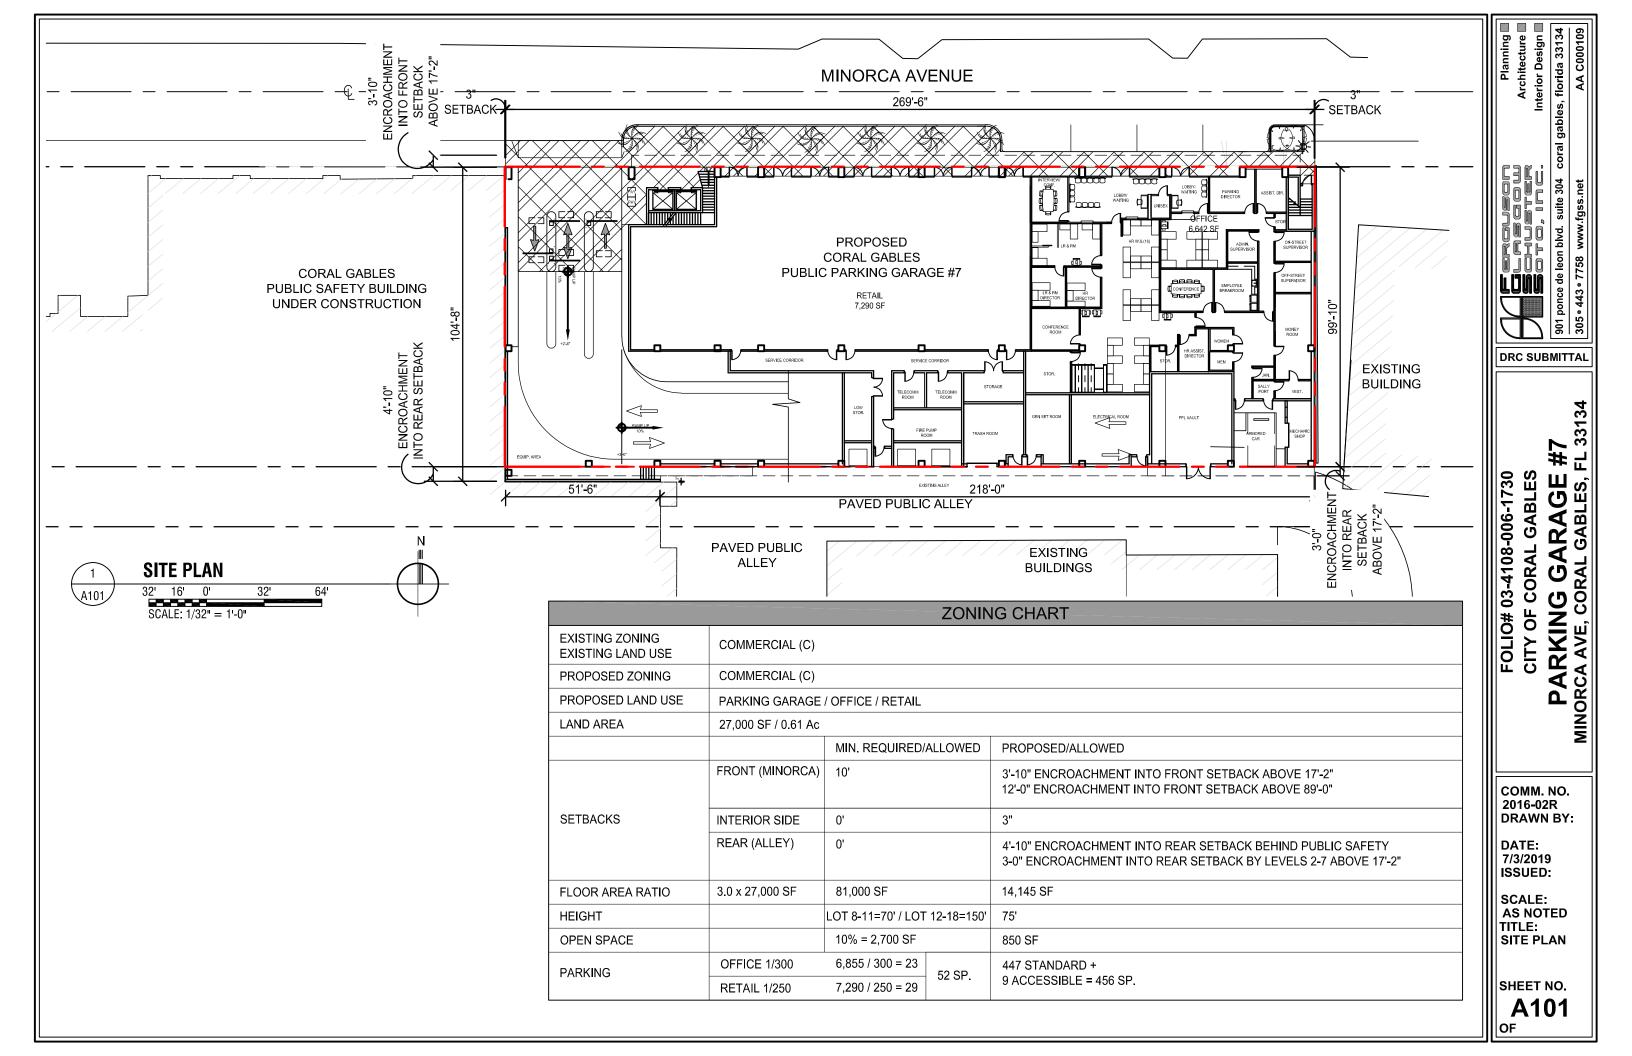

The Property is located on the south side of Minorca Avenue, east of Salzedo Street and west of Ponce de Leon Blvd. The property consists of Lots 8 through 18 (less 5 ft. of lot 8) Block 20 of the Coral Gables Section K, as recorded in Plat Book 8, Page 33 of the Public Records of Miami-Dade County, Florida. As reflected in the enclosed survey prepared by Ludovici & Orange Consulting Engineers, Inc. dated October 2, 2018 the Property contains 27,000 square feet or 0.61 acres of land and is currently vacant. It is currently being used as a construction staging area for the adjacent City of Coral Gables Public Safety Building.

The Property is currently designated Commercial District. It is designated Mid Rise pursuant to the City's Future Land Use Map with corresponding Commercial zoning designation.

As detailed in the enclosed plans prepared by Ferguson Glasgow Schuster Soto, Inc. dated July 3, 2019 the Applicant seeks to develop a 7-story mixed use building with ground floor retail space/municipal offices and 6 upper decks of parking. These uses are permitted in the designated Commercial District designation.