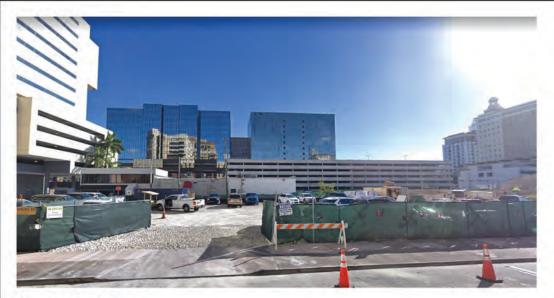

The Property is currently designated Commercial District. It is designated Mid Rise pursuant to the City's Future Land Use Map with corresponding Commercial zoning designation.

As detailed in the enclosed plans prepared by Ferguson Glasgow Schuster Soto, Inc. dated July 3, 2019 the Applicant seeks to develop a 7-story mixed use building with ground floor retail space/municipal offices and 6 upper decks of parking. These uses are permitted in the designated Commercial District designation.