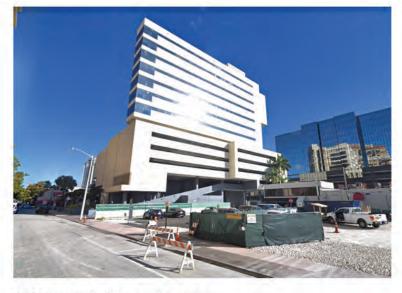

The Property is located on the south side of Minorca Avenue, east of Salzedo Street and west of Ponce de Leon Blvd. The property consists of Lots 8 through 18 (less 5 ft. of lot 8) Block 20 of the Coral Gables Section K, as recorded in Plat Book 8, Page 33 of the Public Records of Miami-Dade County, Florida. As reflected in the enclosed survey prepared by Ludovici & Orange Consulting Engineers, Inc. dated October 2, 2018 the Property contains 27,000 square feet or 0.61 acres of land and is currently vacant. It is currently being used as a construction staging area for the adjacent City of Coral Gables Public Safety Building.

The Property is currently designated Commercial District. It is designated Mid Rise pursuant to the City's Future Land Use Map with corresponding Commercial zoning designation.

As detailed in the enclosed plans prepared by Ferguson Glasgow Schuster Soto, Inc. dated July 3, 2019 the Applicant seeks to develop a 7-story mixed use building with ground floor retail space/municipal offices and 6 upper decks of parking. These uses are permitted in the designated Commercial District designation.