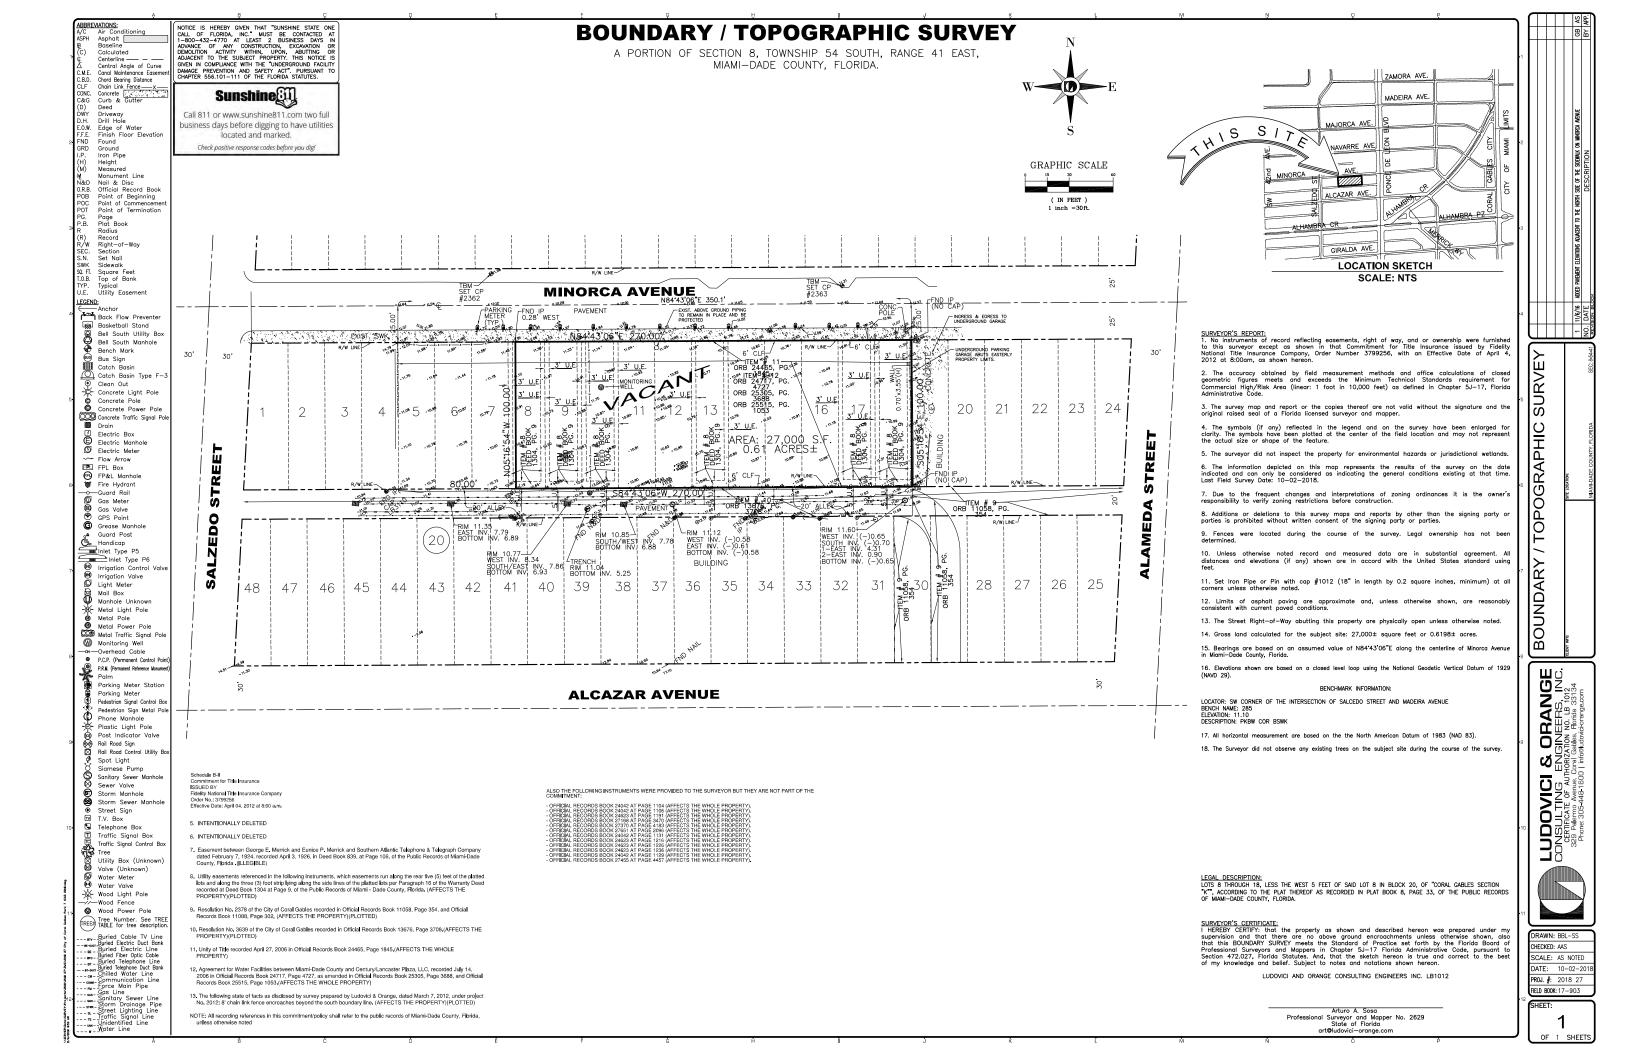

The Property is located on the south side of Minorca Avenue, east of Salzedo Street and west of Ponce de Leon Blvd. The property consists of Lots 8 through 18 (less 5 ft. of lot 8) Block 20 of the Coral Gables Section K, as recorded in Plat Book 8, Page 33 of the Public Records of Miami-Dade County, Florida. As reflected in the enclosed survey prepared by Ludovici & Orange Consulting Engineers, Inc. dated October 2, 2018 the Property contains 27,000 square feet or 0.61 acres of land and is currently vacant. It is currently being used as a construction staging area for the adjacent City of Coral Gables Public Safety Building.

### Legal Description of Minorca Parcel

Lots 5 through 18, Block 20, of CORAL GABLES SECTION "K", according to the Plat thereof, as recorded in Plat Book 8, at Page 33, of the Public Records of Miami-Dade County, Florida.