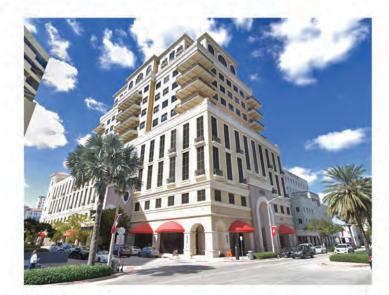

The Property is currently designated Commercial District. It is designated Mid Rise pursuant to the City's Future Land Use Map with corresponding Commercial zoning designation.

As detailed in the enclosed plans prepared by Ferguson Glasgow Schuster Soto, Inc. dated July 3, 2019 the Applicant seeks to develop a 7-story mixed use building with ground floor retail space/municipal offices and 6 upper decks of parking. These uses are permitted in the designated Commercial District designation.