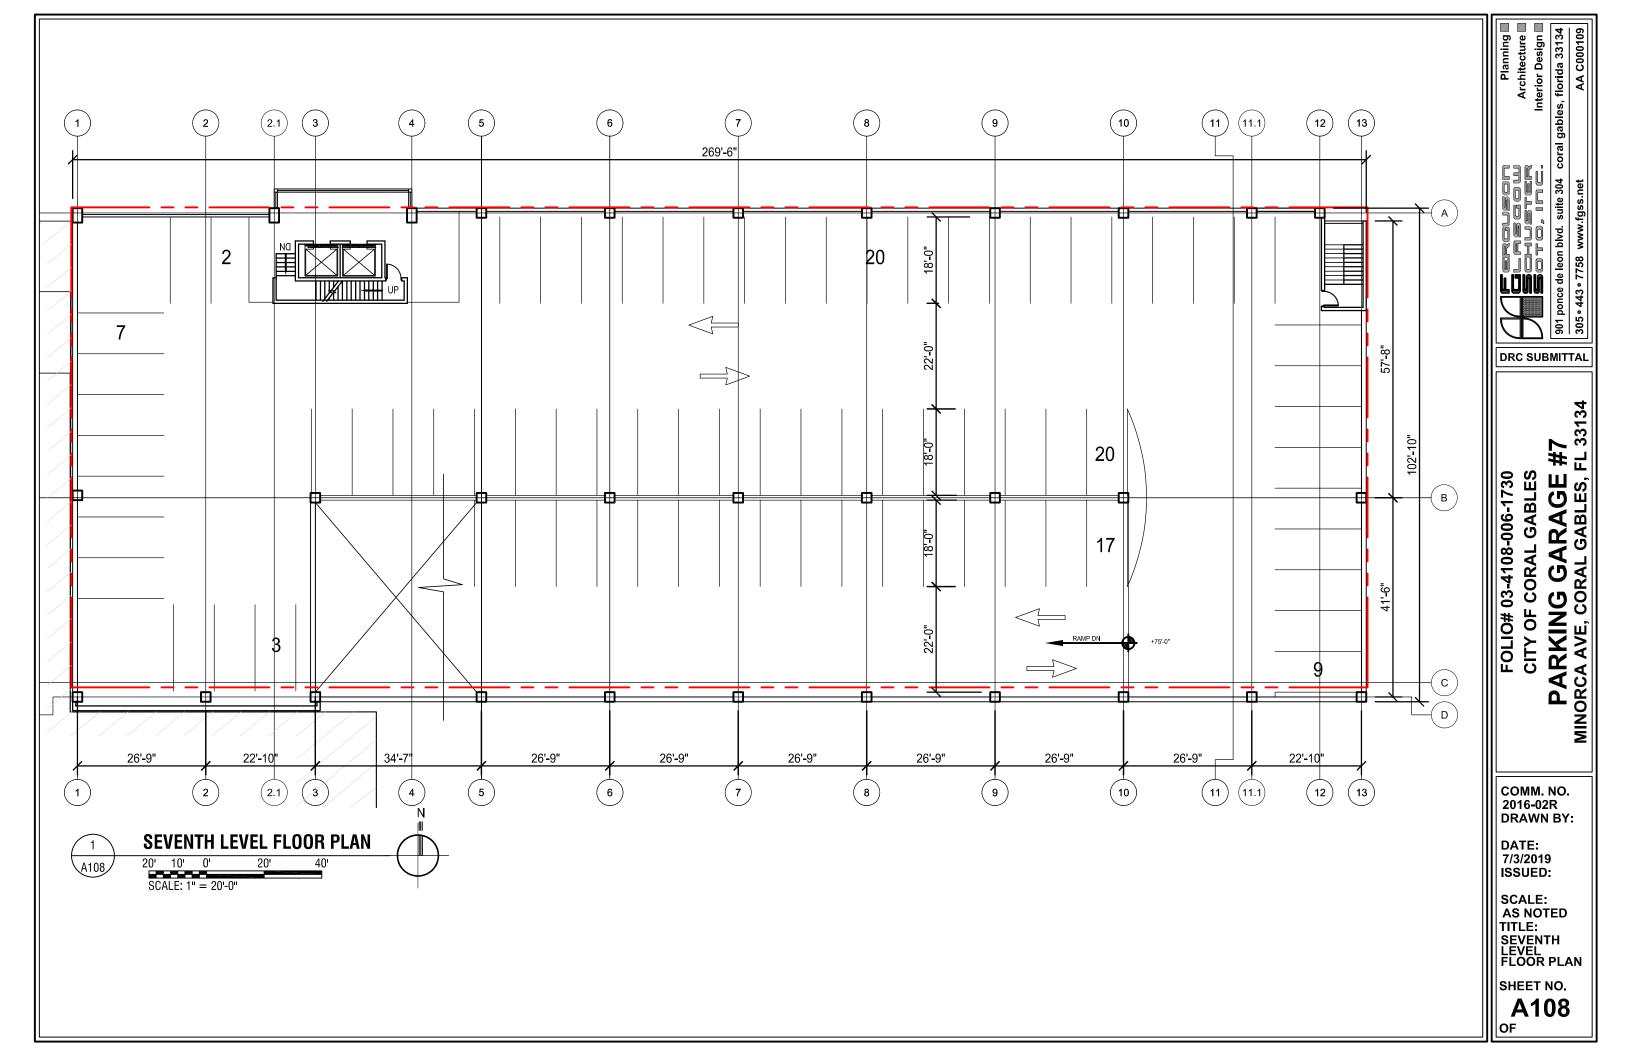

DRC SUBMITTAL

PARKING GARAGE #7
MINORCA AVE, CORAL GABLES, FL 33134

COMM. NO.

DRAWN BY:

TITLE: PLAN ZONING DIAGRAMS

SHEET NO.

**LEGEND** 

PROPERTY LINE

PARKING GARAGE #7
MINORCA AVE, CORAL GABLES, FL 33134 FOLIO# 03-4108-006-1730 CITY OF CORAL GABLES

Planning

Architecture

Architecture

Architecture

Interior Design

Interior Design

As 7758 www.fgss.net