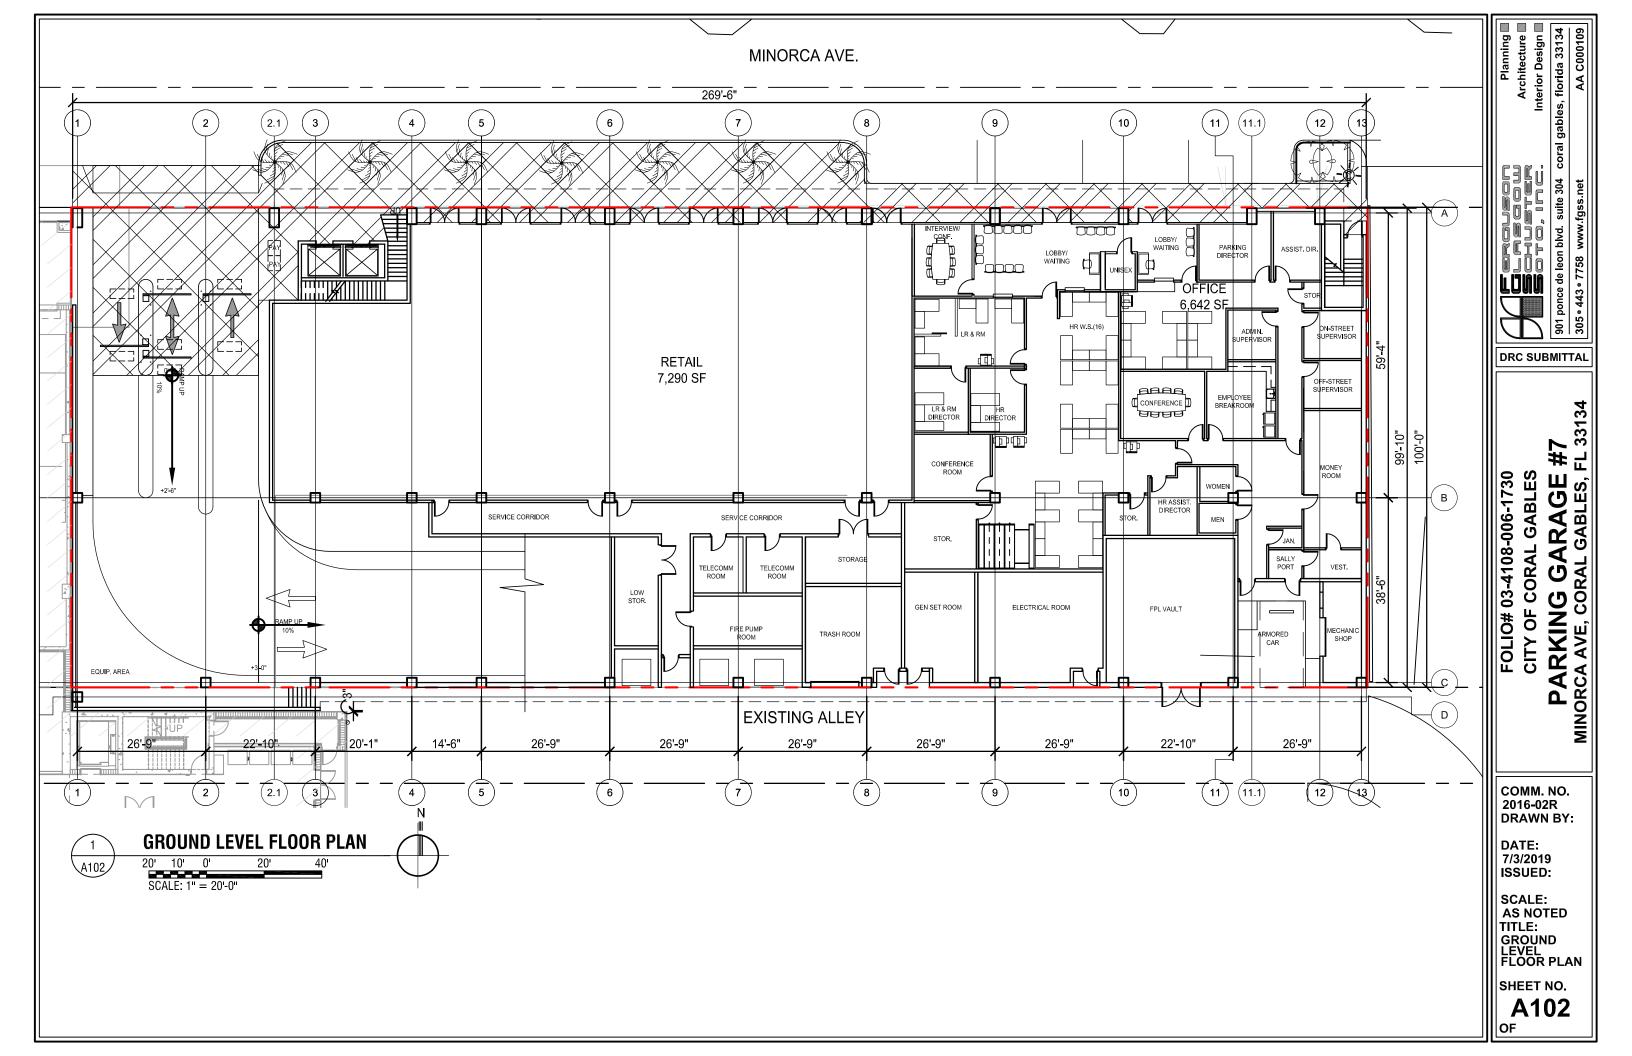

The Property is currently designated Commercial District. It is designated Mid Rise pursuant to the City's Future Land Use Map with corresponding Commercial zoning designation.

As detailed in the enclosed plans prepared by Ferguson Glasgow Schuster Soto, Inc. dated July 3, 2019 the Applicant seeks to develop a 7-story mixed use building with ground floor retail space/municipal offices and 6 upper decks of parking. These uses are permitted in the designated Commercial District designation.