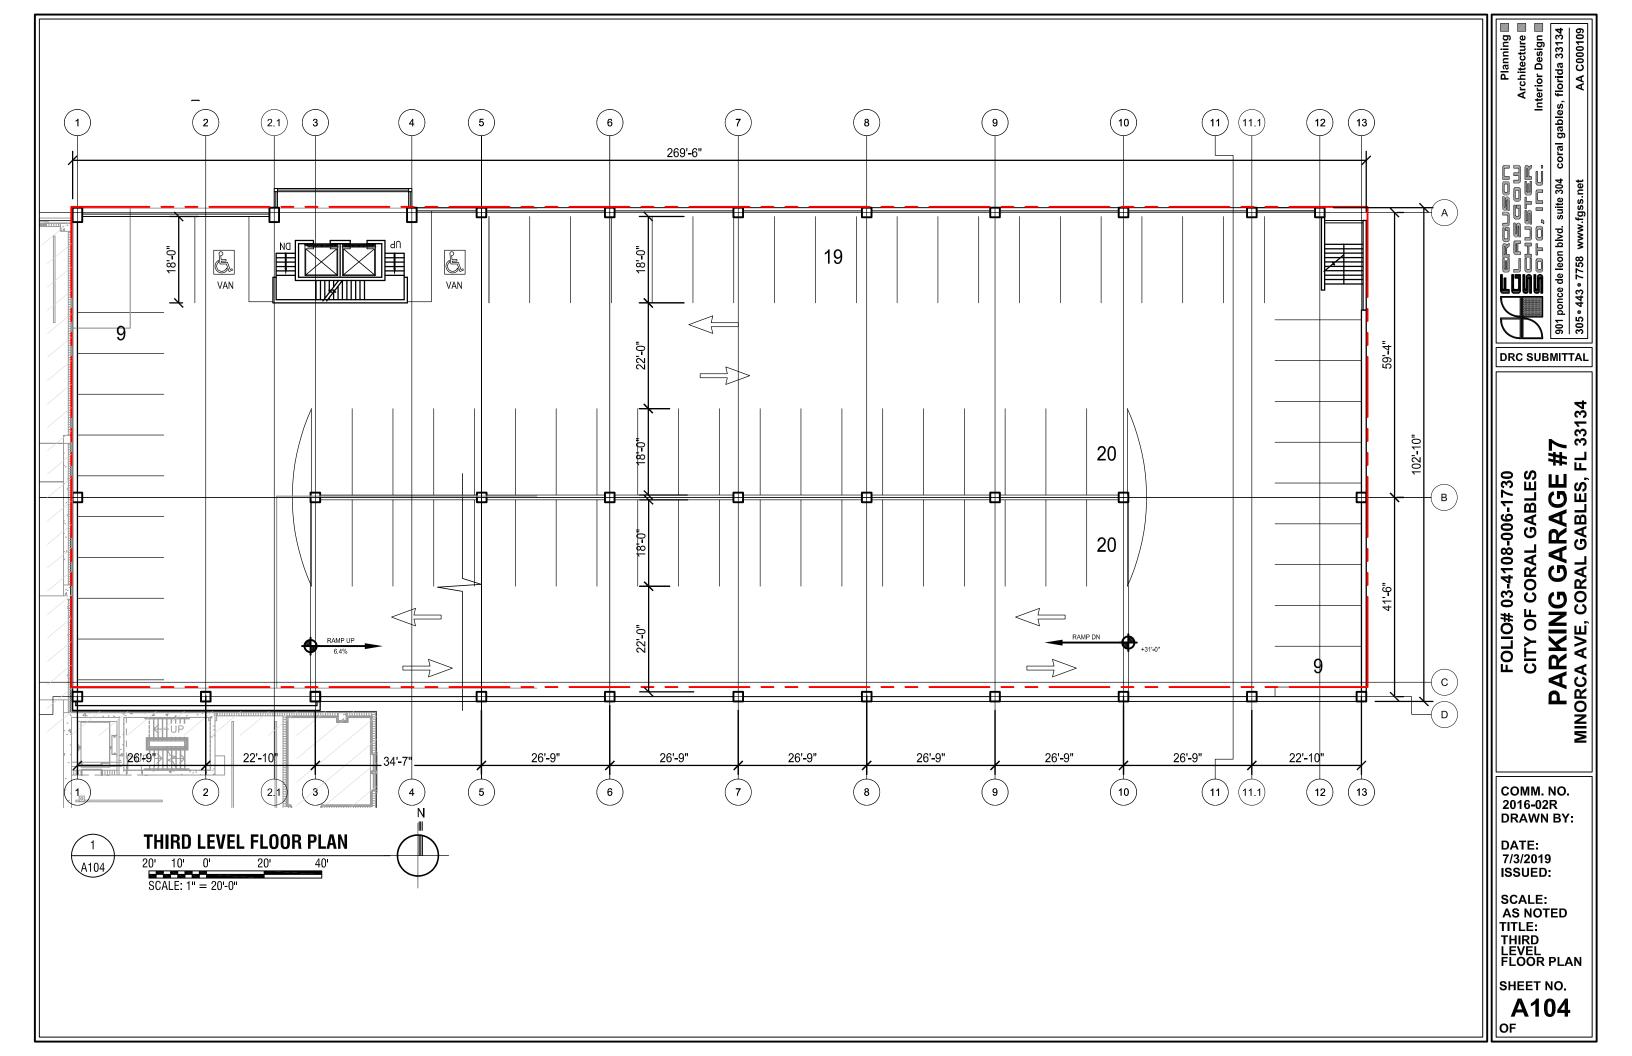

The Property is currently designated Commercial District. It is designated Mid Rise pursuant to the City's Future Land Use Map with corresponding Commercial zoning designation.

As detailed in the enclosed plans prepared by Ferguson Glasgow Schuster Soto, Inc. dated July 3, 2019 the Applicant seeks to develop a 7-story mixed use building with ground floor retail space/municipal offices and 6 upper decks of parking. These uses are permitted in the designated Commercial District designation.