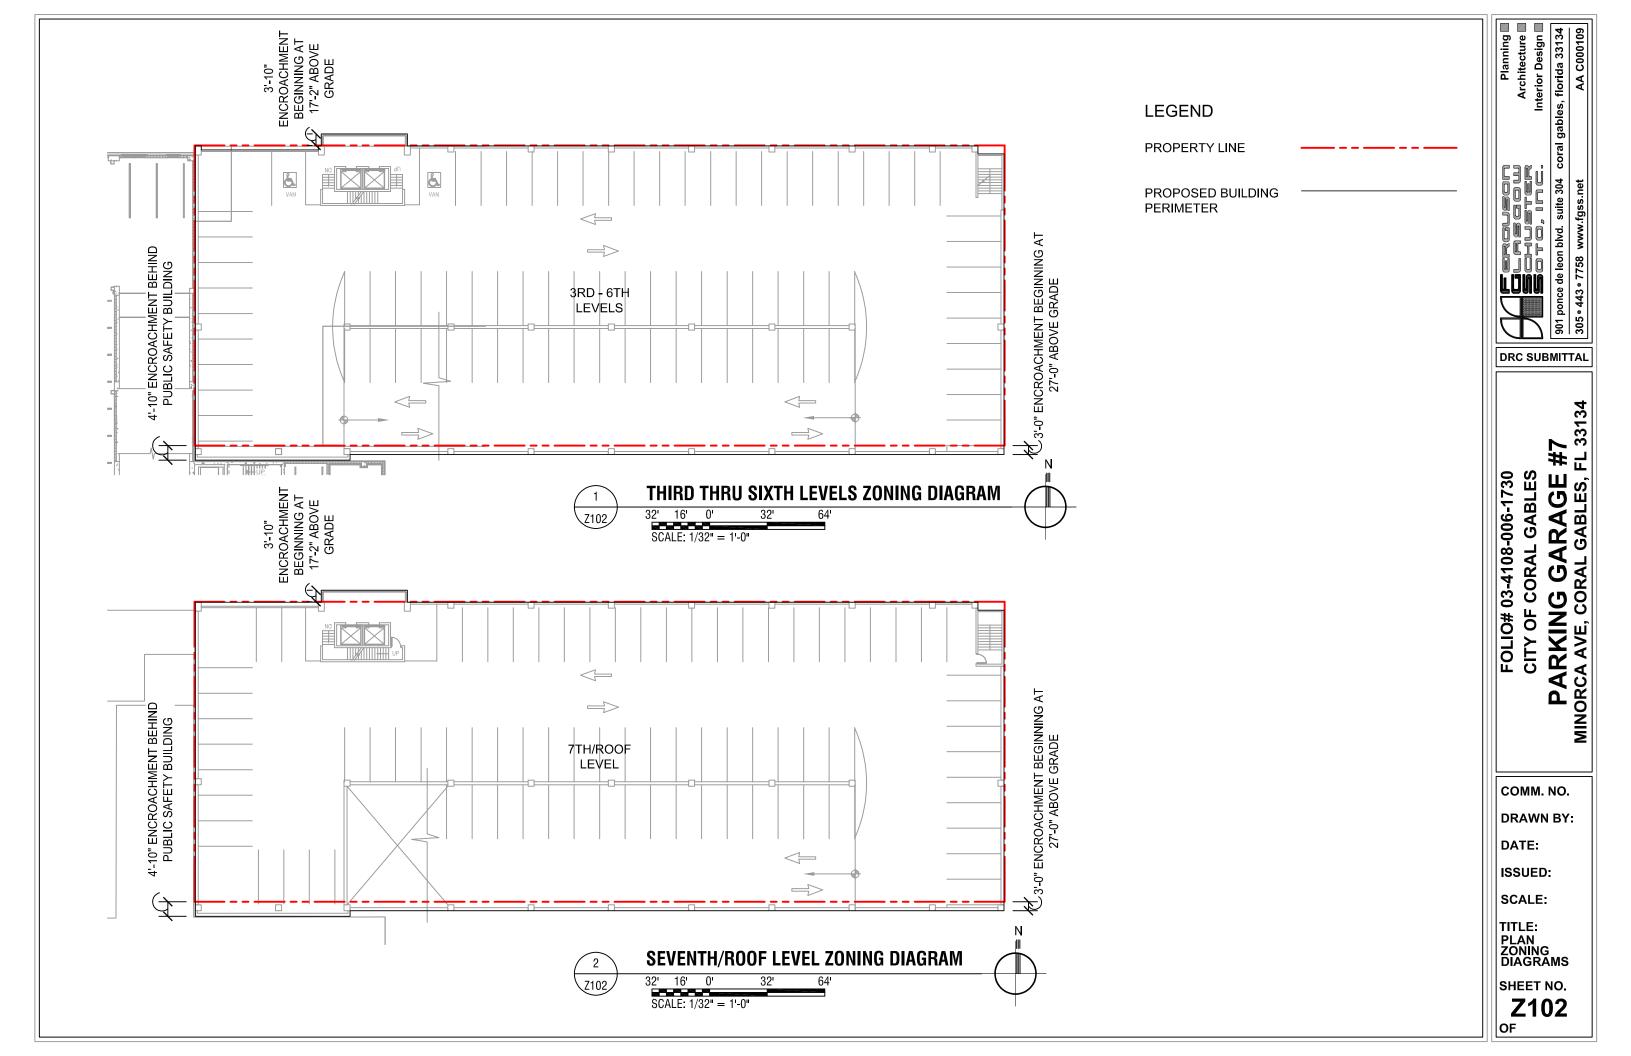

DRC SUBMITTAL

PARKING GARAGE #7
MINORCA AVE, CORAL GABLES, FL 33134

COMM. NO.

DRAWN BY:

TITLE: PLAN ZONING DIAGRAMS

SHEET NO.

**LEGEND** 

PROPERTY LINE