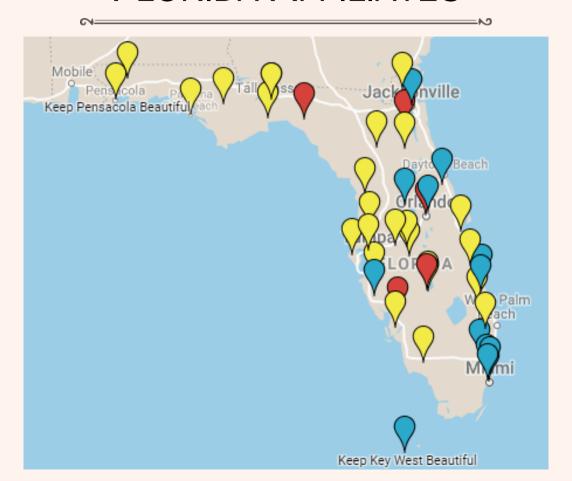

1,000*             |  |

### ANNUAL FEES PAID ANNUALLY AFTER COMPLETING CERTIFICATION

| Population    | On-Time Certification | Population        | On-Time Certification |
|---------------|-----------------------|-------------------|-----------------------|
|               | Fee                   |                   | Fee                   |
| 0-7,500       | \$55                  | 74,001-150,000    | \$330                 |
| 7,501-15,000  | \$ 110                | 150,000-500,000   | \$385                 |
| 15,001-30,000 | \$ 165                | 500,000–1 million | \$440                 |
| 30,001–50,000 | \$ 220                | Over 1 million    | \$550                 |
| 50,001-75,000 |                       | \$275             |                       |

## FLORIDA AFFILIATES



### **NEXT STEPS**

**Submit Application** 

Attend KAB Affiliate

**Training** 



## Thank You