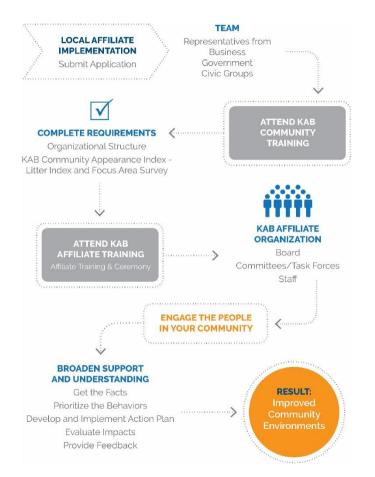

# AFFILIATION PROCESS

- Migration Process:
  - Subcommittee

### AFFILIATION PROCESS

### **NEXT STEPS**

**Submit Application** 

Attend KAB Affiliate

**Training** 