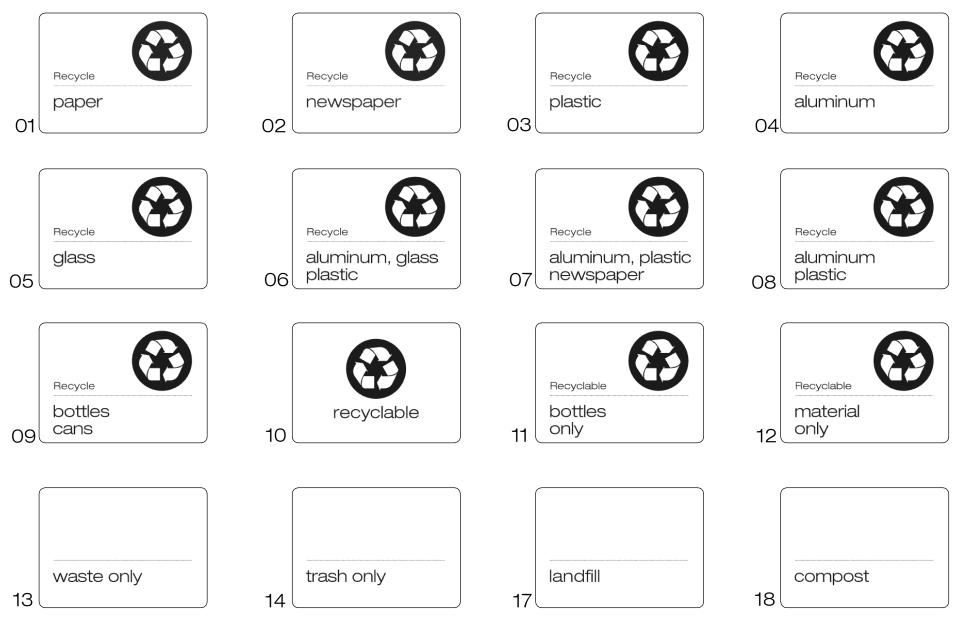

### Litter Receptacles

- Receptacle features a hinged side panel door for easy emptying.
- Constructed of cast aluminum sides and door, with spun aluminum top and cast iron base.
- Door hinge and latch are stainless steel.
- Top and side-opening receptacle can be freestanding or surface mounted.
- Logo band available with both top opening and side-opening styles.
- Sand pan optional with side opening unit.
- Capacity of the top-opening receptacle is 40 gallons, for side-opening, 36 gallons.
- An optional keyed lock may be specified.
- Custom fit polyethylene liner in black, standard with all receptacles.
- Chase Park now available in a Dual-use, side opening receptacle.
- Recycling litter available with 5", or 10" diameter top openings to collect
  recyclable material.
- Labels with recycle symbol and specified recyclable material printed on high performance, exterior grade UV protected vinyl, mounted securely to each unit.
- For more information on signage options, visit landscapeforms.com.

Chase Park and Scarborough Recycling Receptacle Signage Selections

5" x 7"