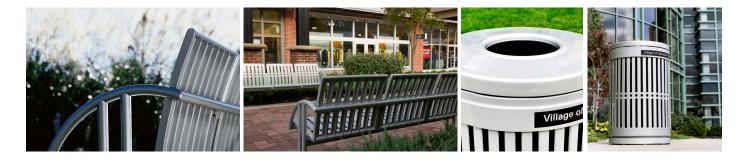

# CHASE PARK Product Data Sheet

Chase Park combines robust structure and materials with winning gardenbench appeal. Chase Park, designed by Kipp Stewart, is a family of outdoor elements that makes its debut with modular seating and receptacles to match. The collection is constructed of cast aluminum with rugged steel frames to provide exceptional durability and a highly refined look. Designed and built to meet the rigors of urban spaces, the furniture-like quality of individual seats within the frame makes Chase Park suitable for more intimate settings as well. In one, two or three-module units, Chase Park is a refreshing addition to Landscape Forms' offering of distinctive furniture that enlivens outdoor space.

#### Seat

- Chase Park seats may be specified as two or three-seat units.
- All seats are backed. Intermediate arms may be specified for all multiple seat styles.
- Materials consist of cast aluminum seats and backs supported on a steel structure. Seats are attached to the frames with stainless steel fasteners.

### Litter Receptacles

- Receptacle features a hinged side panel door for easy emptying.
- Constructed of cast aluminum sides and door, with spun aluminum top and cast iron base.
- Door hinge and latch are stainless steel.
- Top and side-opening receptacle can be freestanding or surface mounted.
- Logo band available with both top opening and side-opening styles.
- Sand pan optional with side opening unit.
- Capacity of the top-opening receptacle is 40 gallons, for side-opening, 36 gallons.
- An optional keyed lock may be specified.
- Custom fit polyethylene liner in black, standard with all receptacles.
- Chase Park now available in a Dual-use, side opening receptacle.
- Recycling litter available with 5", or 10" diameter top openings to collect
  recyclable material.
- Labels with recycle symbol and specified recyclable material printed on high performance, exterior grade UV protected vinyl, mounted securely to each unit.
- For more information on signage options, visit landscapeforms.com.