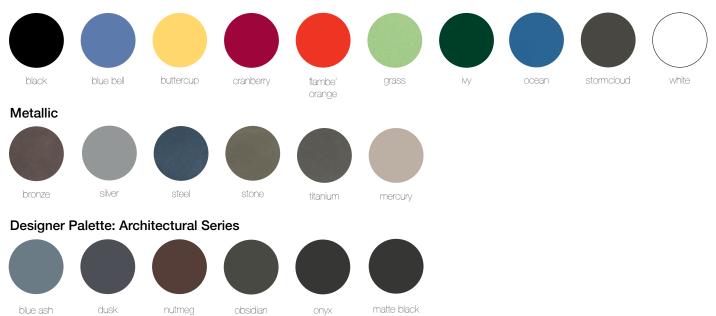

# CHASE PARK Materials / Colors

#### **Powdercoated Metal**

In addition to colors shown below, a wide selection of optional and custom colors may be specified for an upcharge.