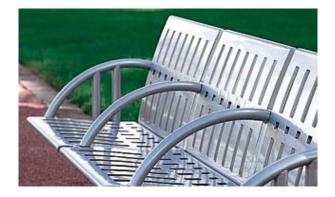

#### Seat

- Chase Park seats may be specified as two or three-seat units.
- All seats are backed. Intermediate arms may be specified for all multiple seat styles.
- Materials consist of cast aluminum seats and backs supported on a steel structure. Seats are attached to the frames with stainless steel fasteners.

## **Mounting Options**

• Two- and three-seat options can be surface mounted, freestanding, or embedded.

|                  | STYLE      | DEPTH        | WIDTH | HEIGHT   | PRODUCT<br>WEIGHT |  |  |  |
|------------------|------------|--------------|-------|----------|-------------------|--|--|--|
|                  | Two-Seat   | 26"          | 50"   | 35"      | 140 lb            |  |  |  |
|                  | Three-Seat | 26"          | 74"   | 35"      | 202 lb            |  |  |  |
| Mounting Options |            |              |       |          |                   |  |  |  |
| Surface Mount    |            | Freestanding |       | Embedded |                   |  |  |  |
| 6-               |            |              |       | I        |                   |  |  |  |