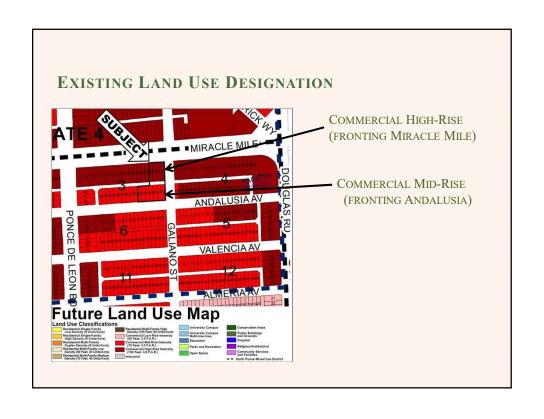

| LAND USE CH     | IANGE ALLOWS FOR AN INCREAS                                                    | SE IN HEIGHT                                                  |
|-----------------|--------------------------------------------------------------------------------|---------------------------------------------------------------|
|                 | Existing / Permitted                                                           | Proposed                                                      |
|                 | Commercial High-Rise along Miracle Mile<br>Commercial Mid-Rise along Andalusia | Mixed-Use                                                     |
| Maximum         | Up to 97 feet                                                                  | 158-8 feet                                                    |
|                 | with Med Bonus                                                                 | with level 1 Med Bonus                                        |
|                 | AN INCREASE OF FAR UP TO 25                                                    | 5%                                                            |
| Maximum<br>FAR  | 94,387 sq. ft. (level 1 med bonus)                                             | 94,387 sq. ft. (level 1 med bonus)<br>+ 23,593 sq. ft. (TDRs) |
|                 |                                                                                | TOTAL = 117,980 sq. ft.                                       |
| ENCROACHME      | ENT & MIXED-USE SITE PLAN                                                      |                                                               |
| Residential Use | Only allowed in Mixed-Use Project                                              | 130 units                                                     |