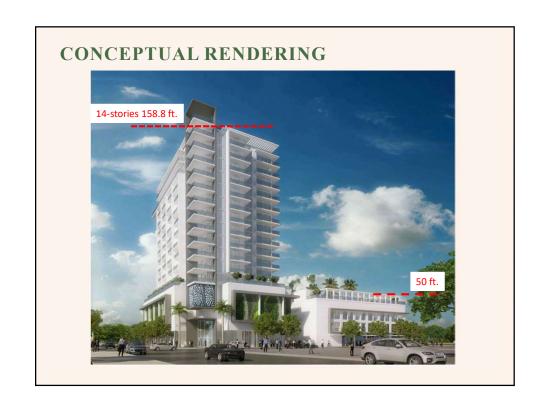

| LAND USE CH     | IANGE ALLOWS FOR AN INCREAS                                                    | SE IN HEIGHT                                                  |
|-----------------|--------------------------------------------------------------------------------|---------------------------------------------------------------|
|                 | Existing / Permitted                                                           | Proposed                                                      |
|                 | Commercial High-Rise along Miracle Mile<br>Commercial Mid-Rise along Andalusia | Mixed-Use                                                     |
| Maximum         | Up to 97 feet                                                                  | 158-8 feet                                                    |
|                 | with Med Bonus                                                                 | with level 1 Med Bonus                                        |
|                 | AN INCREASE OF FAR UP TO 25                                                    | 5%                                                            |
| Maximum<br>FAR  | 94,387 sq. ft. (level 1 med bonus)                                             | 94,387 sq. ft. (level 1 med bonus)<br>+ 23,593 sq. ft. (TDRs) |
|                 |                                                                                | TOTAL = 117,980 sq. ft.                                       |
| ENCROACHME      | ENT & MIXED-USE SITE PLAN                                                      |                                                               |
| Residential Use | Only allowed in Mixed-Use Project                                              | 130 units                                                     |