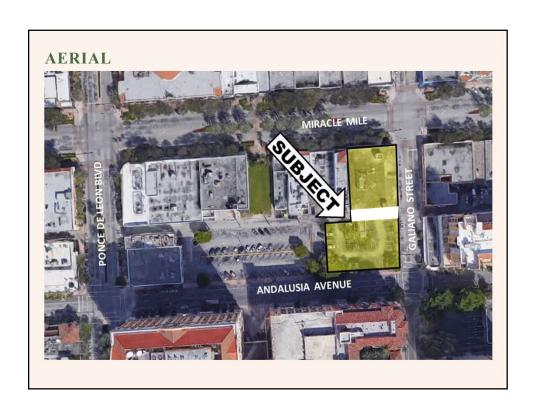

# 100 Miracle Mile

COMPREHENSIVE PLAN MAP AMENDMENT TRANSFER OF DEVELOPMENT RIGHTS ENCROACHMENT & MIXED USE SITE PLAN

100 Miracle Mile, 151 andalusia Ave, 2414 Galiano Street

CITY COMMISSION FEBRUARY 26, 2019