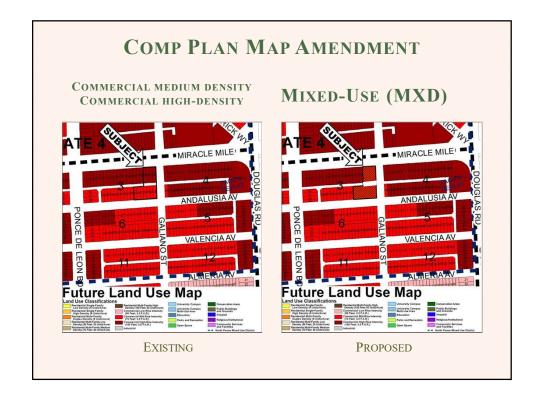

### REQUEST #1:

COMPREHENSIVE PLAN MAP AMENDMENT

| LAND USE CH     | IANGE ALLOWS FOR AN INCREAS                                                    | SE IN HEIGHT                                                  |
|-----------------|--------------------------------------------------------------------------------|---------------------------------------------------------------|
|                 | Existing / Permitted                                                           | Proposed                                                      |
|                 | Commercial High-Rise along Miracle Mile<br>Commercial Mid-Rise along Andalusia | Mixed-Use                                                     |
| Maximum         | Up to 97 feet                                                                  | 158-8 feet                                                    |
|                 | with Med Bonus                                                                 | with level 1 Med Bonus                                        |
|                 | AN INCREASE OF FAR UP TO 25                                                    | 5%                                                            |
| Maximum<br>FAR  | 94,387 sq. ft. (level 1 med bonus)                                             | 94,387 sq. ft. (level 1 med bonus)<br>+ 23,593 sq. ft. (TDRs) |
|                 |                                                                                | TOTAL = 117,980 sq. ft.                                       |
| ENCROACHME      | ENT & MIXED-USE SITE PLAN                                                      |                                                               |
| Residential Use | Only allowed in Mixed-Use Project                                              | 130 units                                                     |