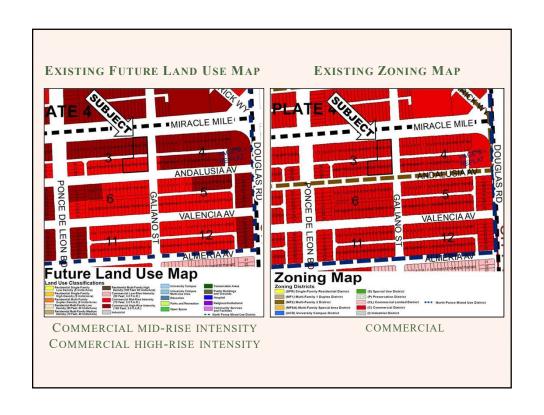

| LAND USE CH     | IANGE ALLOWS FOR AN INCREAS                                                    | SE IN HEIGHT                                                  |
|-----------------|--------------------------------------------------------------------------------|---------------------------------------------------------------|
|                 | Existing / Permitted                                                           | Proposed                                                      |
|                 | Commercial High-Rise along Miracle Mile<br>Commercial Mid-Rise along Andalusia | Mixed-Use                                                     |
| Maximum         | Up to 97 feet                                                                  | 158-8 feet                                                    |
|                 | with Med Bonus                                                                 | with level 1 Med Bonus                                        |
|                 | AN INCREASE OF FAR UP TO 25                                                    | 5%                                                            |
| Maximum<br>FAR  | 94,387 sq. ft. (level 1 med bonus)                                             | 94,387 sq. ft. (level 1 med bonus)<br>+ 23,593 sq. ft. (TDRs) |
|                 |                                                                                | TOTAL = 117,980 sq. ft.                                       |
| ENCROACHME      | ENT & MIXED-USE SITE PLAN                                                      |                                                               |
| Residential Use | Only allowed in Mixed-Use Project                                              | 130 units                                                     |