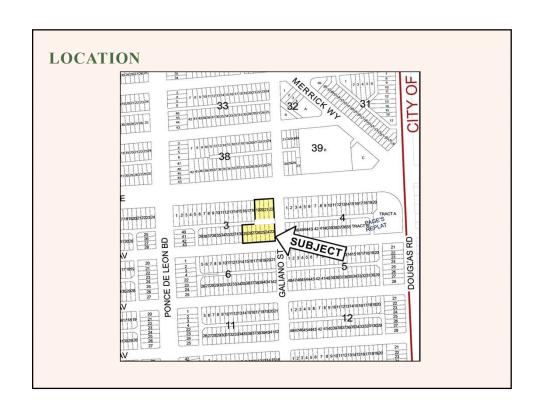

# 100 Miracle Mile

COMPREHENSIVE PLAN MAP AMENDMENT TRANSFER OF DEVELOPMENT RIGHTS ENCROACHMENT & MIXED USE SITE PLAN

100 Miracle Mile, 151 andalusia Ave, 2414 Galiano Street

CITY COMMISSION FEBRUARY 26, 2019