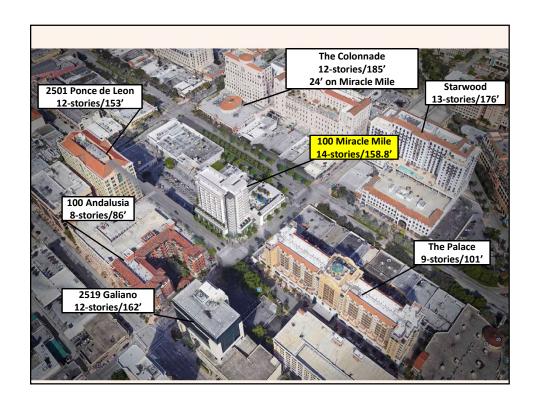

| LAND USE CH     | IANGE ALLOWS FOR AN INCREAS                                                    | SE IN HEIGHT                                                  |
|-----------------|--------------------------------------------------------------------------------|---------------------------------------------------------------|
|                 | Existing / Permitted                                                           | Proposed                                                      |
|                 | Commercial High-Rise along Miracle Mile<br>Commercial Mid-Rise along Andalusia | Mixed-Use                                                     |
| Maximum         | Up to 97 feet                                                                  | 158-8 feet                                                    |
|                 | with Med Bonus                                                                 | with level 1 Med Bonus                                        |
|                 | AN INCREASE OF FAR UP TO 25                                                    | 5%                                                            |
| Maximum<br>FAR  | 94,387 sq. ft. (level 1 med bonus)                                             | 94,387 sq. ft. (level 1 med bonus)<br>+ 23,593 sq. ft. (TDRs) |
|                 |                                                                                | TOTAL = 117,980 sq. ft.                                       |
| ENCROACHME      | ENT & MIXED-USE SITE PLAN                                                      |                                                               |
| Residential Use | Only allowed in Mixed-Use Project                                              | 130 units                                                     |