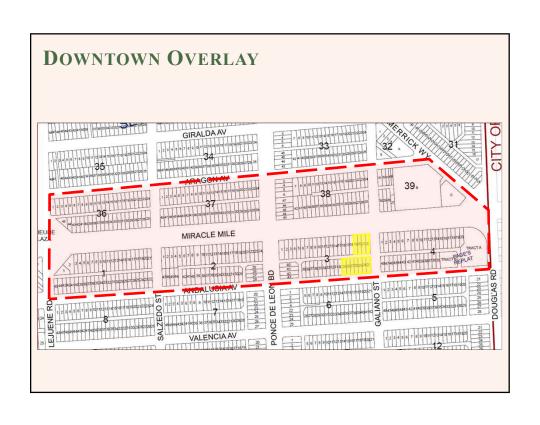

# 100 Miracle Mile

COMPREHENSIVE PLAN MAP AMENDMENT TRANSFER OF DEVELOPMENT RIGHTS ENCROACHMENT & MIXED USE SITE PLAN

100 Miracle Mile, 151 andalusia Ave, 2414 Galiano Street

CITY COMMISSION FEBRUARY 26, 2019