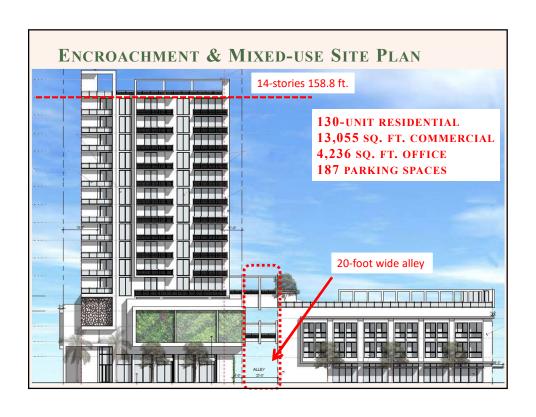

### REQUEST #3:

**ENCROACHMENT & MIXED USE SITE PLAN** 

| LAND USE CH     | IANGE ALLOWS FOR AN INCREAS                                                    | SE IN HEIGHT                                                  |
|-----------------|--------------------------------------------------------------------------------|---------------------------------------------------------------|
|                 | Existing / Permitted                                                           | Proposed                                                      |
|                 | Commercial High-Rise along Miracle Mile<br>Commercial Mid-Rise along Andalusia | Mixed-Use                                                     |
| Maximum         | Up to 97 feet                                                                  | 158-8 feet                                                    |
|                 | with Med Bonus                                                                 | with level 1 Med Bonus                                        |
|                 | AN INCREASE OF FAR UP TO 25                                                    | 5%                                                            |
| Maximum<br>FAR  | 94,387 sq. ft. (level 1 med bonus)                                             | 94,387 sq. ft. (level 1 med bonus)<br>+ 23,593 sq. ft. (TDRs) |
|                 |                                                                                | TOTAL = 117,980 sq. ft.                                       |
| ENCROACHME      | ENT & MIXED-USE SITE PLAN                                                      |                                                               |
| Residential Use | Only allowed in Mixed-Use Project                                              | 130 units                                                     |