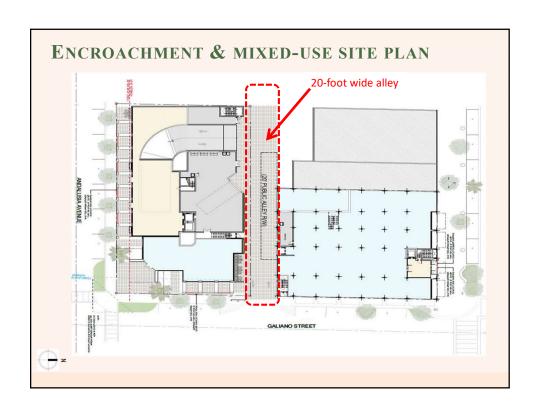

# 100 Miracle Mile

COMPREHENSIVE PLAN MAP AMENDMENT TRANSFER OF DEVELOPMENT RIGHTS ENCROACHMENT & MIXED USE SITE PLAN

100 Miracle Mile, 151 andalusia Ave, 2414 Galiano Street

CITY COMMISSION FEBRUARY 26, 2019













### REQUEST #1:

COMPREHENSIVE PLAN MAP AMENDMENT

### **REQUEST #2:**

RECEIPT OF TRANSFER OF DEVELOPMENT RIGHTS

### REQUEST #3:

**ENCROACHMENT & MIXED USE SITE PLAN** 









### TRANSFER OF DEVELOPMENT RIGHTS (TDRS)

AN INCREASE OF UP TO 25% OF PERMITTED GROSS FAR AND APPROVED MEDITERRANEAN ARCHITECTURAL STYLE BONUSES.

### REVIEW PROCESS FOR APPROVAL

- ☐ HPB REVIEWS AND GRANTS A CERTIFICATE OF TRANSFER FROM THE "SENDING SITE"
- □ PZB REVIEWS THE "RECEIVING SITE" PLAN
- ☐ CITY COMMISSION REVIEWS AND MAKES
  RECOMMENDATION IN ORDINANCE FORM FOR
  THE TRANSFER





# REVIEW TIMELINE 1 DEVELOPMENT REVIEW COMMITTEE: 06.29.18 2 BOARD OF ARCHITECTS: 09.06.18 3 NEIGHBORHOOD MEETING: 11.20.18 4 PLANNING AND ZONING BOARD: 12.12.18

| STAFF REVIEW |                 |                        |                    |  |
|--------------|-----------------|------------------------|--------------------|--|
| DEPARTMENT   | DRC<br>06.29.18 | STAFF MEETING 10.15.18 | COMMENTS PROVIDED? |  |
| HISTORICAL   | X               | X                      | YES                |  |
| PARKING      | X               | X                      | YES                |  |
| LANDSCAPE    | X               | X                      | YES                |  |
| CONCURRENCY  | X               | X                      | YES                |  |
| POLICE       |                 | X