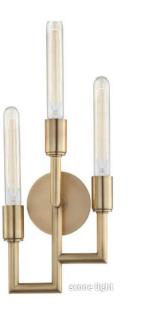

Exterior improvements to the clubhouse will include new paint, windows and doors and expanded outdoor seating areas including a new 19<sup>th</sup> hole bar and dining area that will service both the golf course and the pool area.