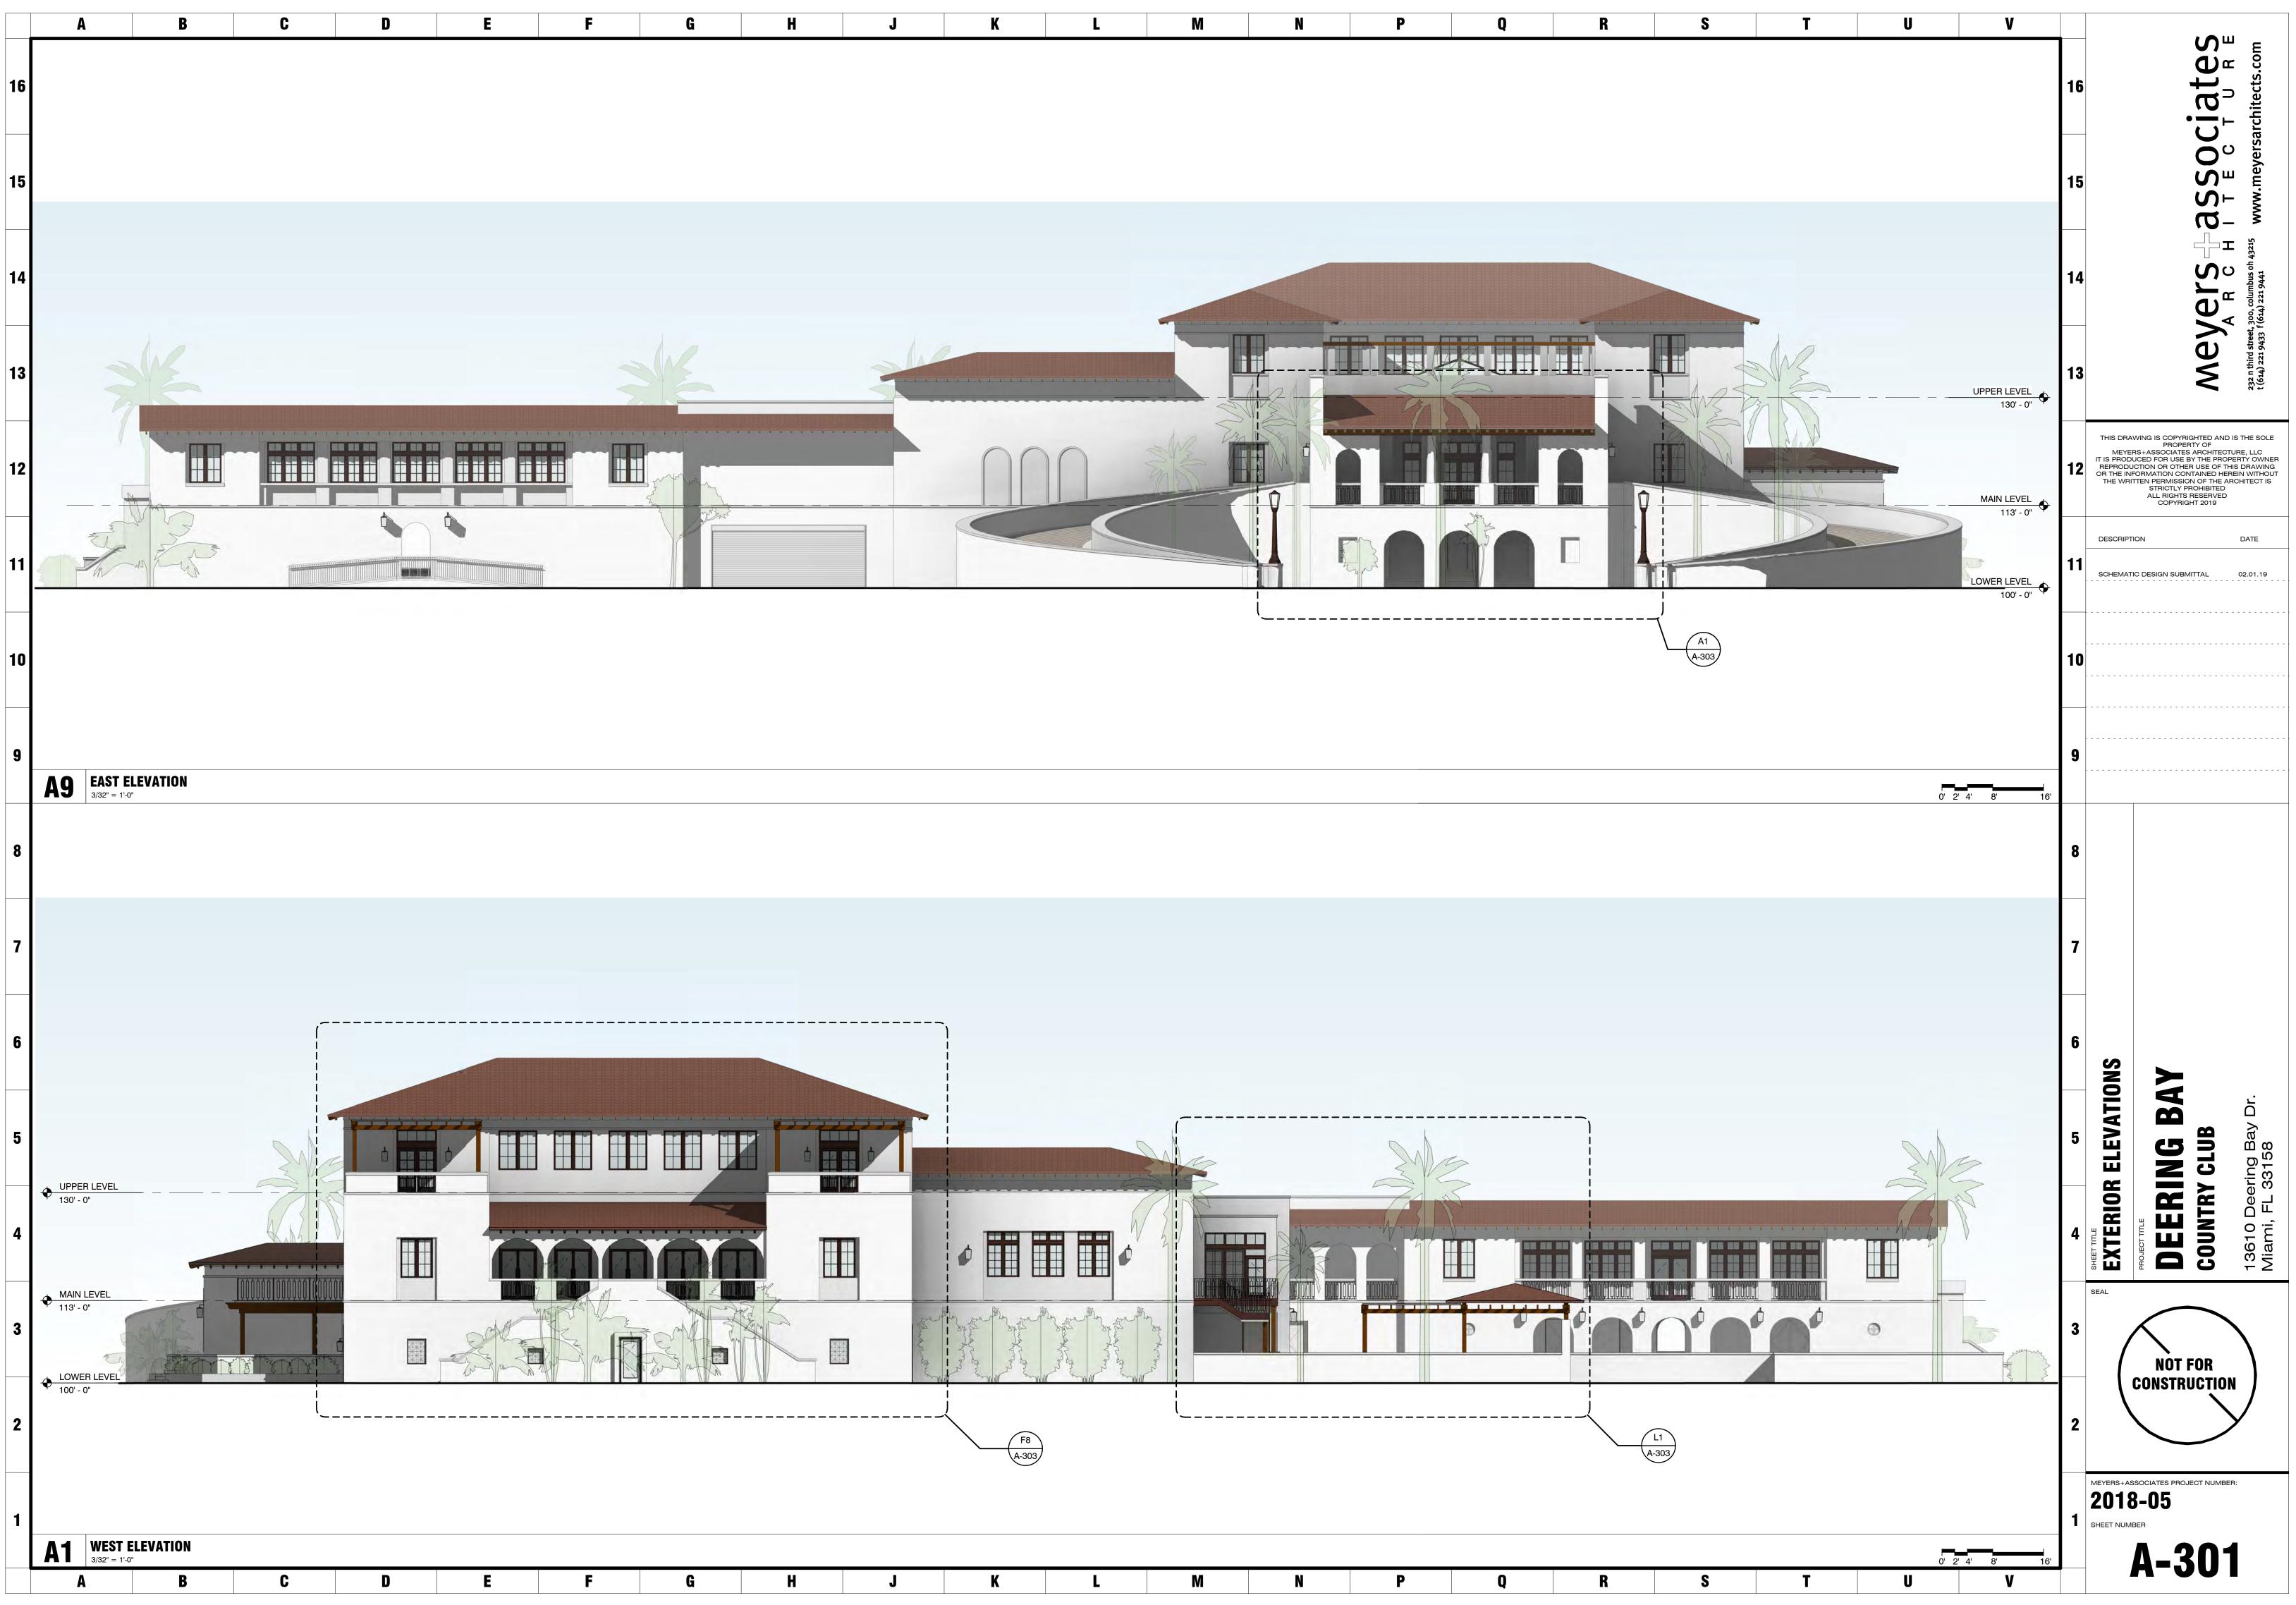

Exterior improvements to the clubhouse will include new paint, windows and doors and expanded outdoor seating areas including a new 19<sup>th</sup> hole bar and dining area that will service both the golf course and the pool area.

It is our intent to align the new construction with the materiality, color, finishes and stylistic character of the existing building and site.

We appreciate your review of this project and look forward to your comments.