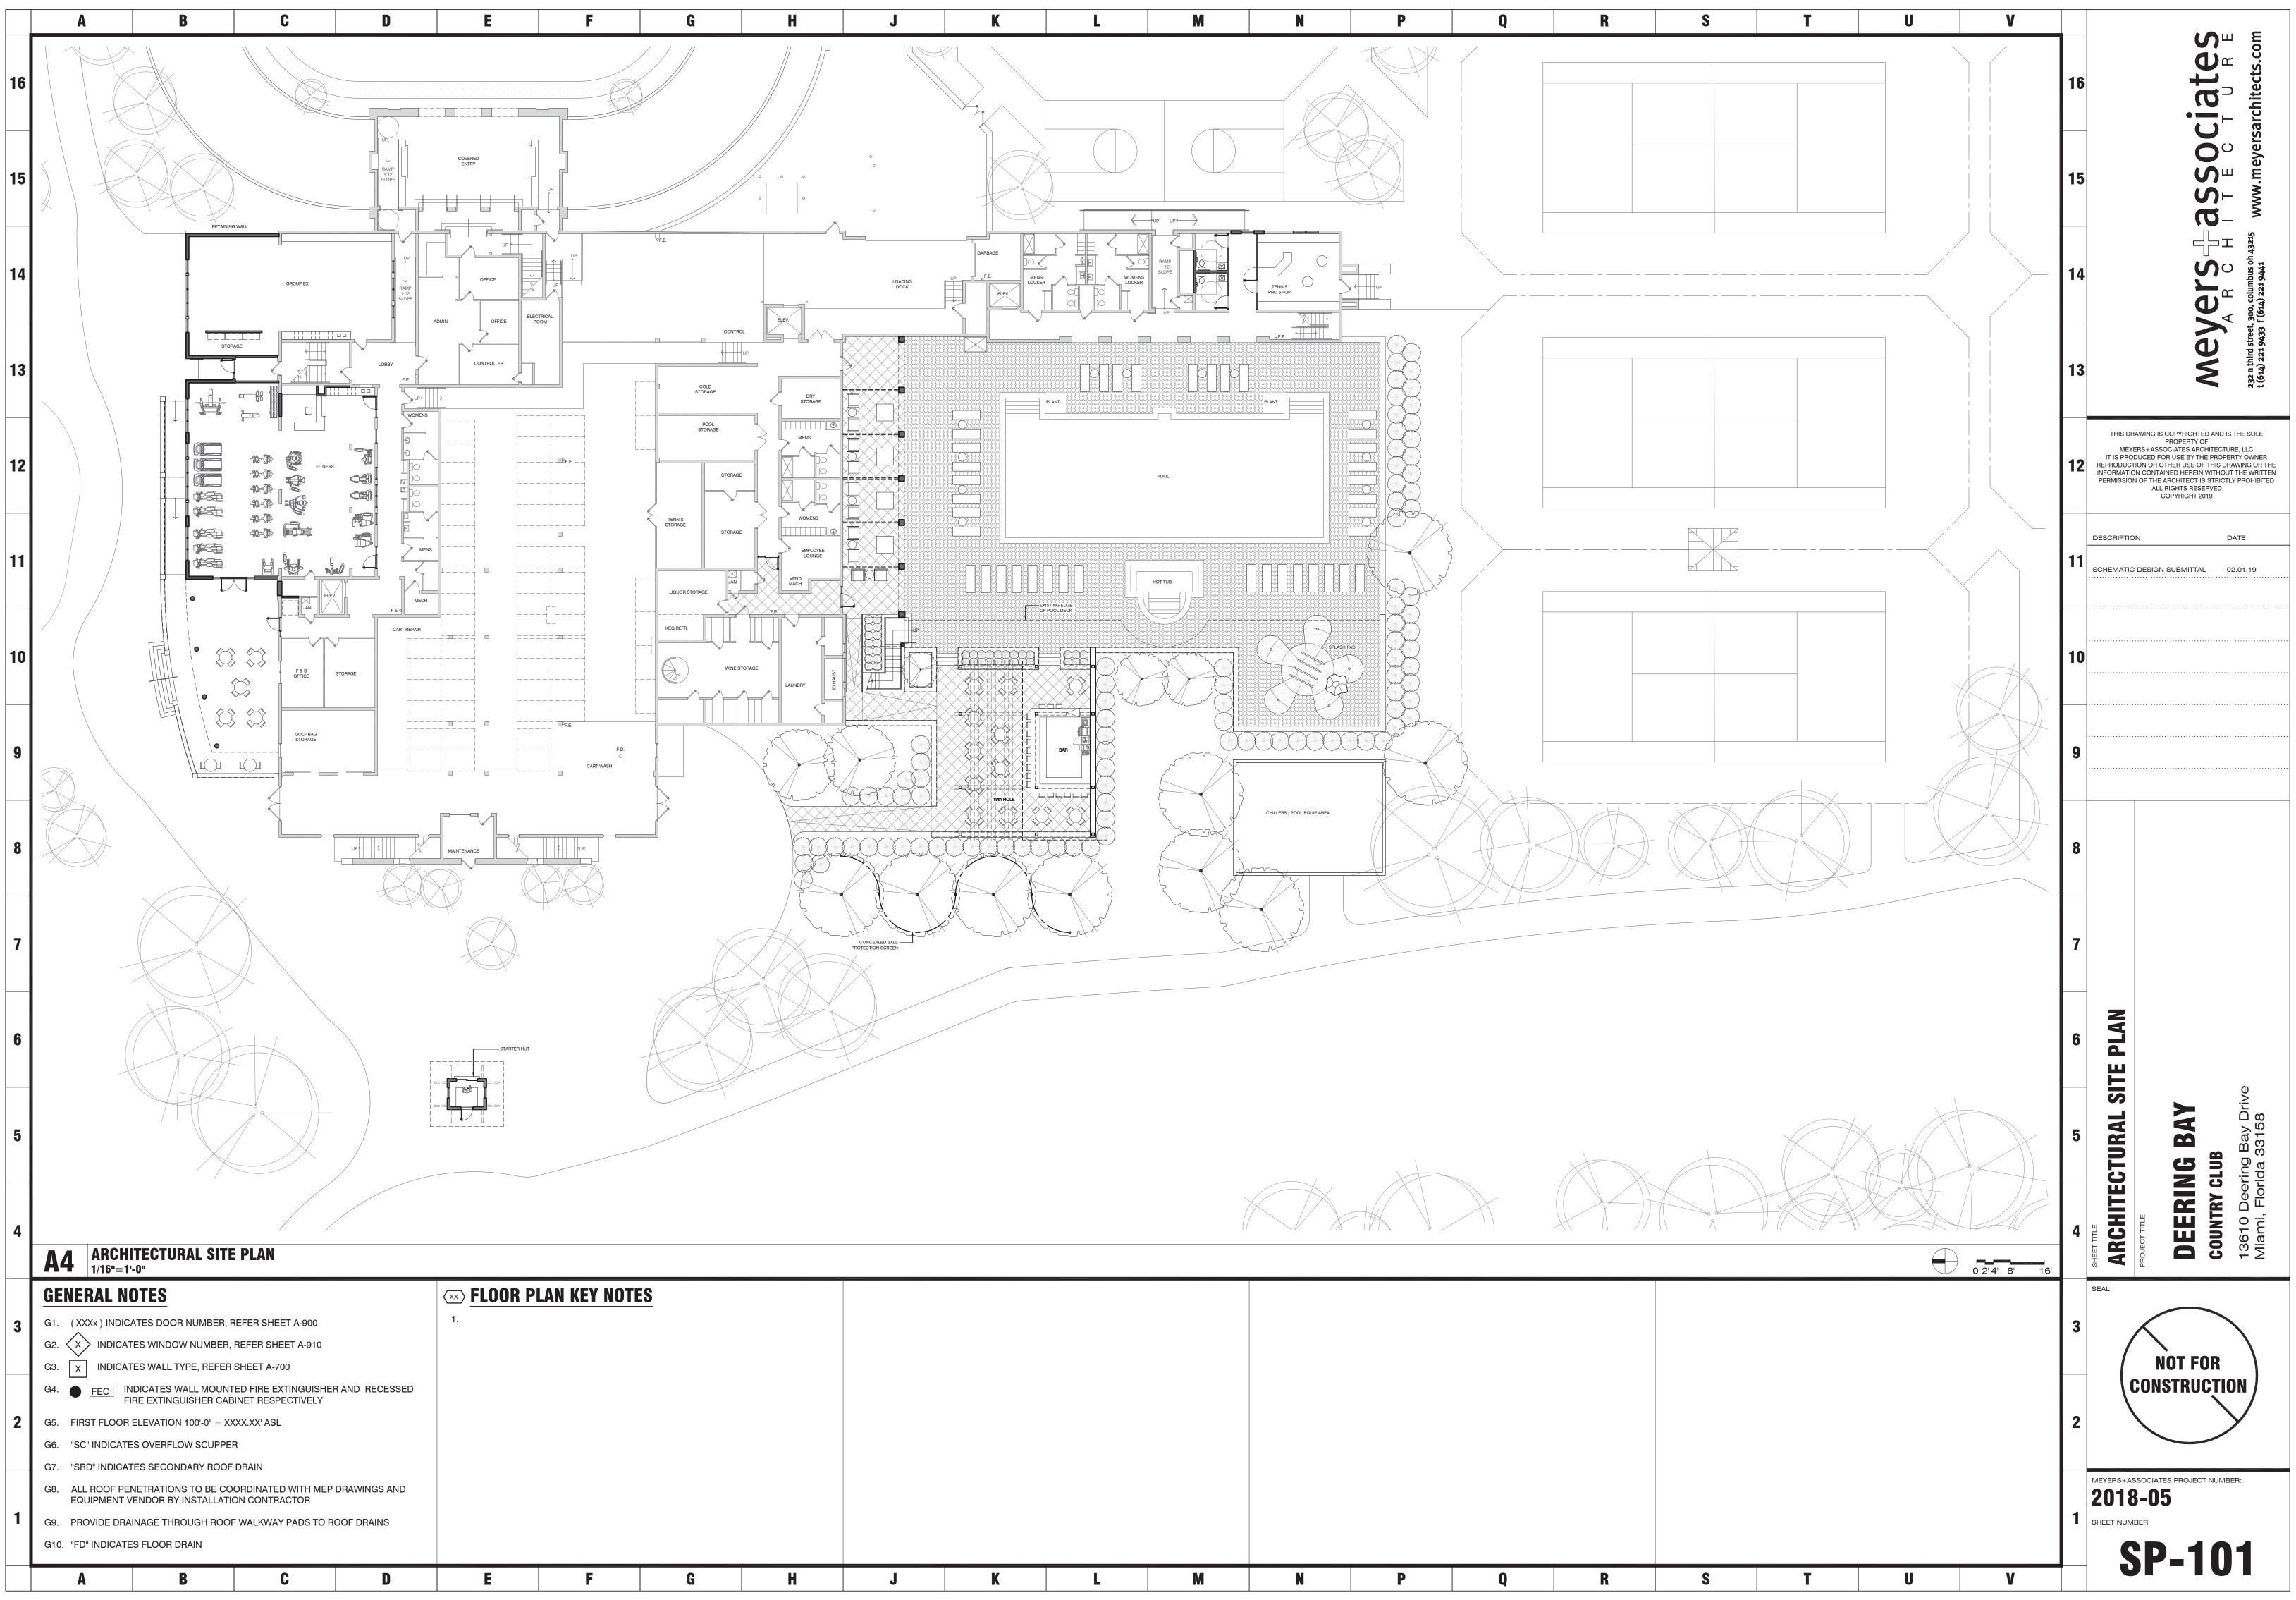

This shall serve as the Deering Bay Country Club's letter of intent in its application to the Development Review Committee for the evaluation of the renovation and expansion to their Main Clubhouse.

The project will include interior renovations to a majority of the public spaces within the clubhouse as well as a building expansion of the lower level fitness area and main level banquet spaces. Other areas of expansion internal to the footprint of the building include enclosing the entry courtyard and turning an existing breezeway into a kid's club.

Exterior improvements to the clubhouse will include new paint, windows and doors and expanded outdoor seating areas including a new 19<sup>th</sup> hole bar and dining area that will service both the golf course and the pool area.