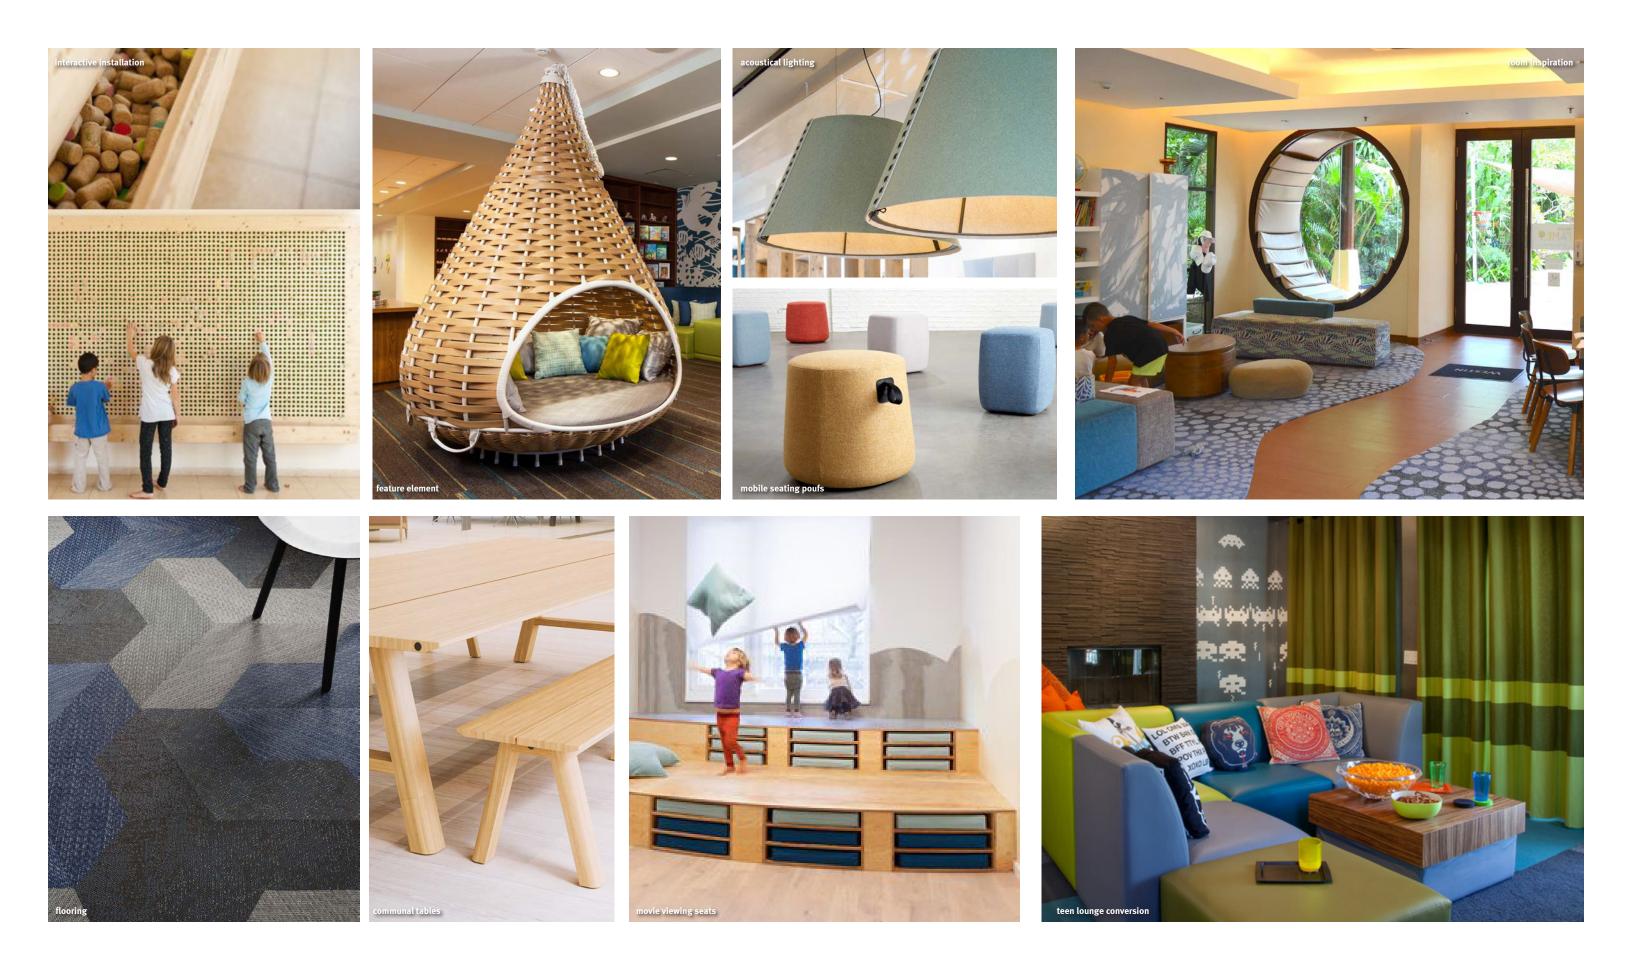

This shall serve as the Deering Bay Country Club's letter of intent in its application to the Development Review Committee for the evaluation of the renovation and expansion to their Main Clubhouse.

The project will include interior renovations to a majority of the public spaces within the clubhouse as well as a building expansion of the lower level fitness area and main level banquet spaces. Other areas of expansion internal to the footprint of the building include enclosing the entry courtyard and turning an existing breezeway into a kid's club.

# schematic design interior design presentation

february 1, 2019

nge seating and occ