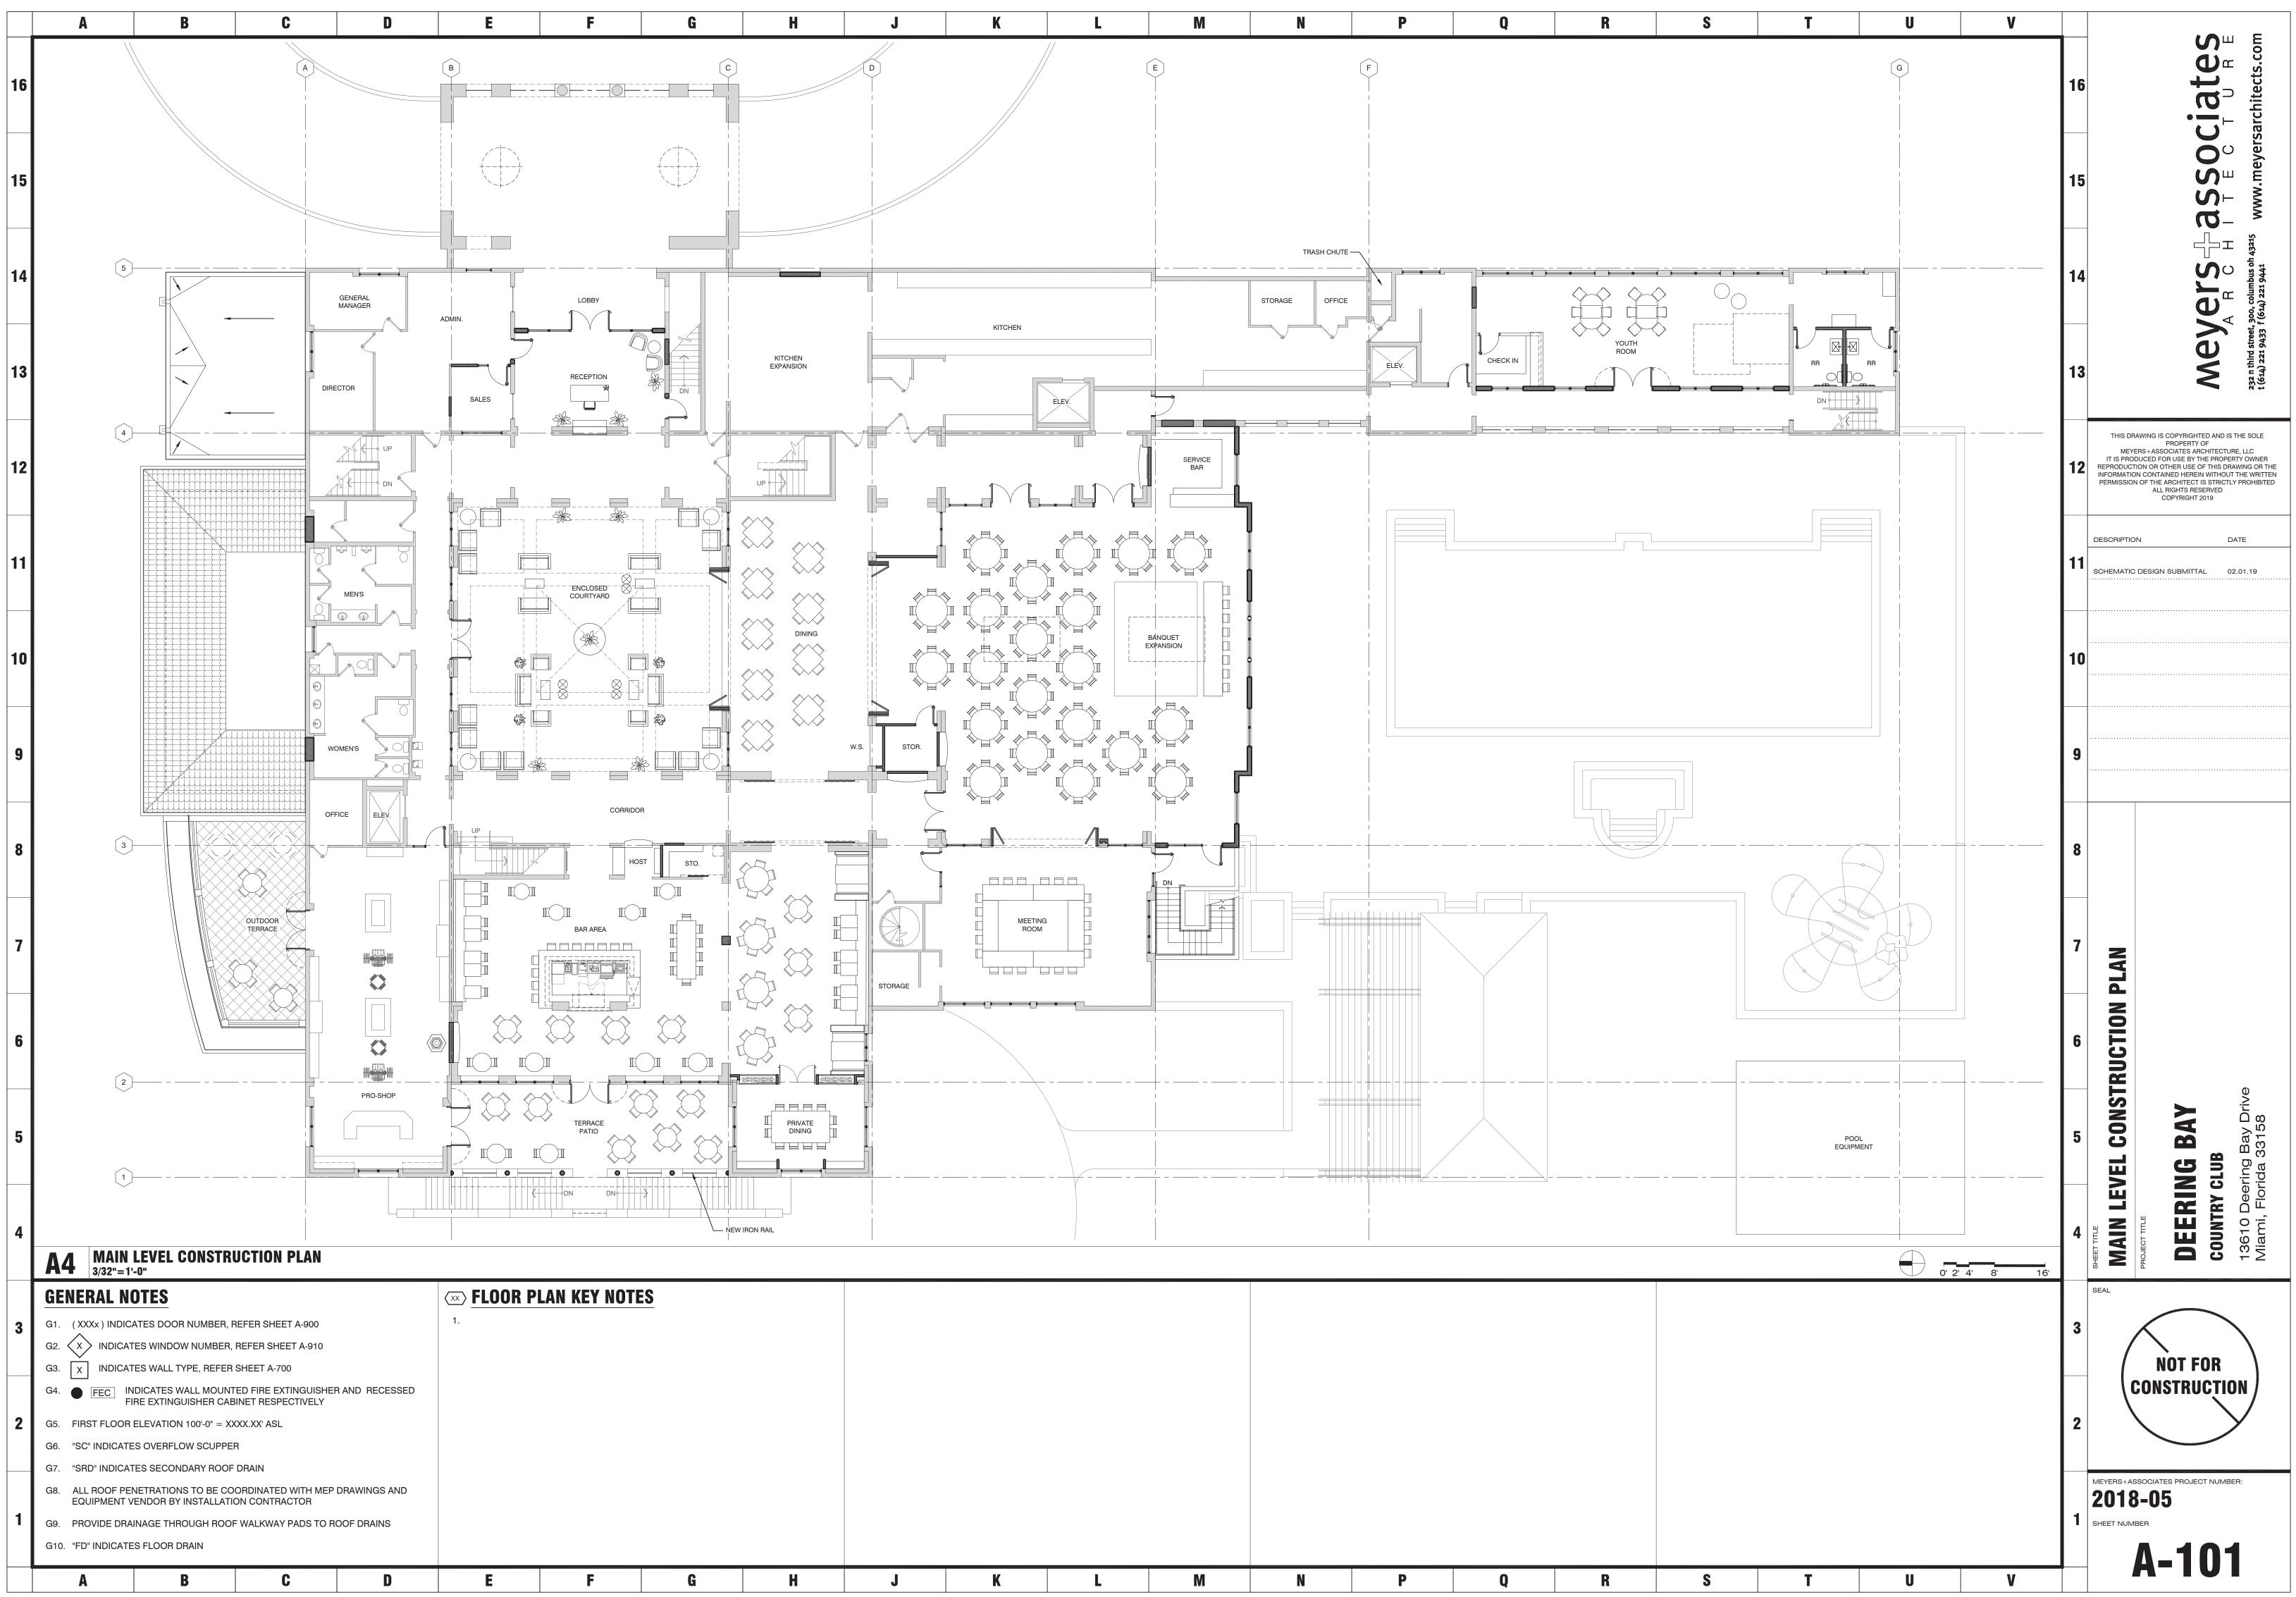

This shall serve as the Deering Bay Country Club's letter of intent in its application to the Development Review Committee for the evaluation of the renovation and expansion to their Main Clubhouse.

The project will include interior renovations to a majority of the public spaces within the clubhouse as well as a building expansion of the lower level fitness area and main level banquet spaces. Other areas of expansion internal to the footprint of the building include enclosing the entry courtyard and turning an existing breezeway into a kid's club.

Exterior improvements to the clubhouse will include new paint, windows and doors and expanded outdoor seating areas including a new 19<sup>th</sup> hole bar and dining area that will service both the golf course and the pool area.

It is our intent to align the new construction with the materiality, color, finishes and stylistic character of the existing building and site.

We appreciate your review of this project and look forward to your comments.