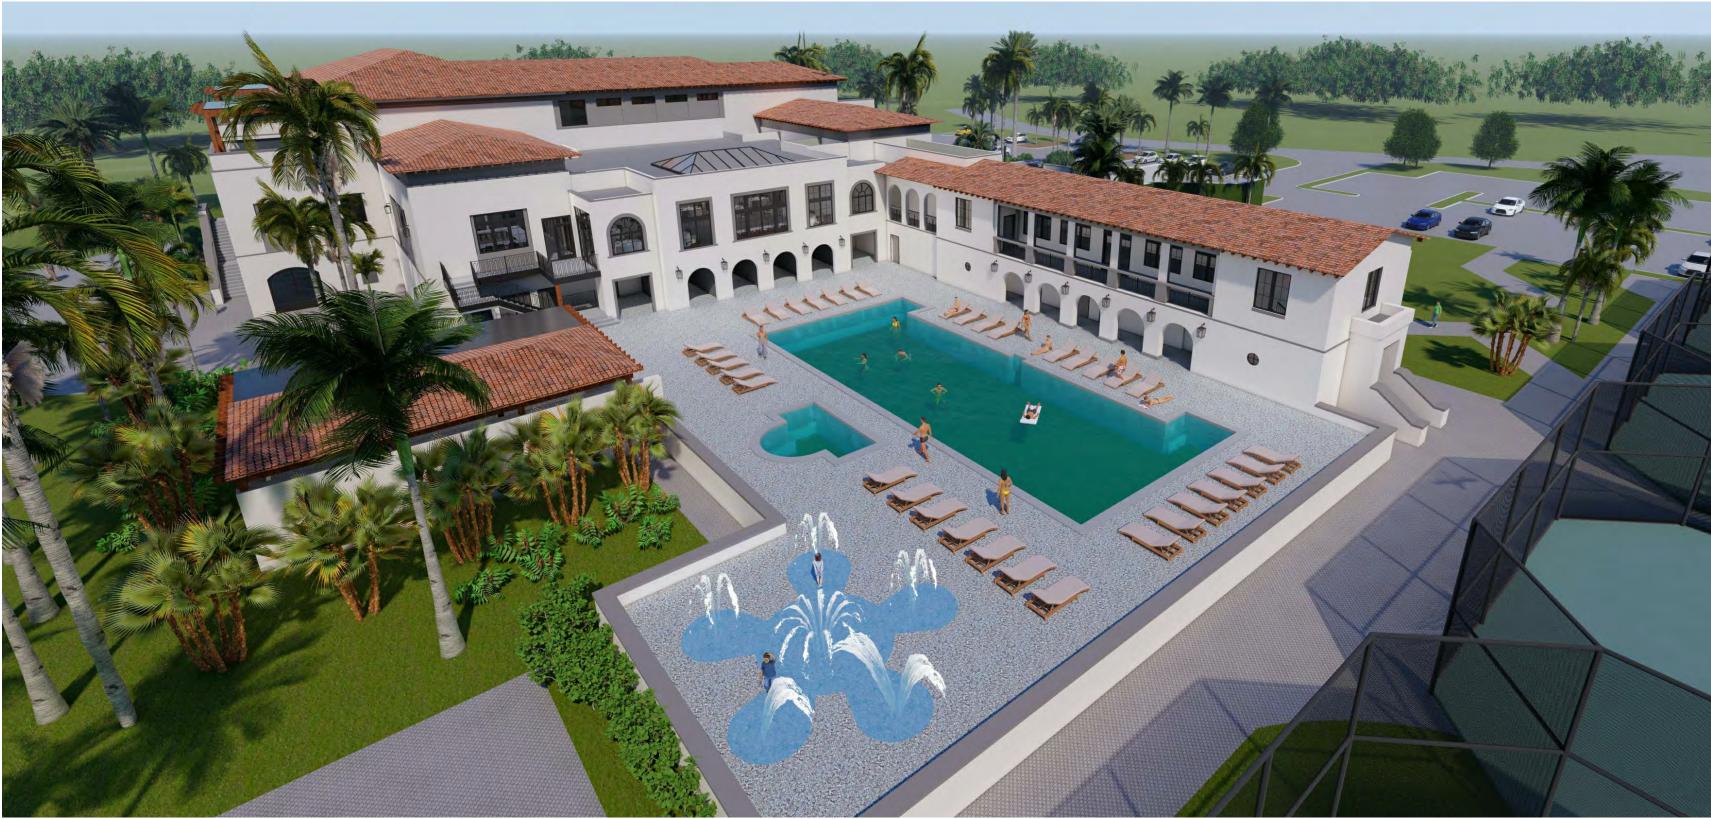

Exterior improvements to the clubhouse will include new paint, windows and doors and expanded outdoor seating areas including a new 19<sup>th</sup> hole bar and dining area that will service both the golf course and the pool area.

It is our intent to align the new construction with the materiality, color, finishes and stylistic character of the existing building and site.

We appreciate your review of this project and look forward to your comments.