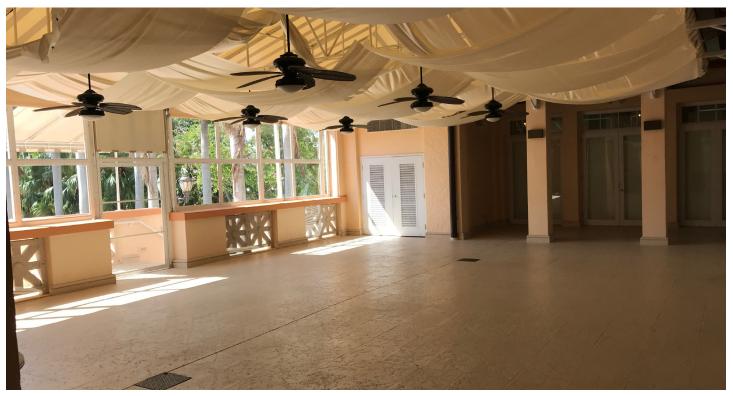

# DRC Submittaldeering bay ccexisting photosMarch 8, 2019

front entry - east

east facade

west facade - pool area

south facade - pool area

west facade

north facade

interior courtyard

existing banquet