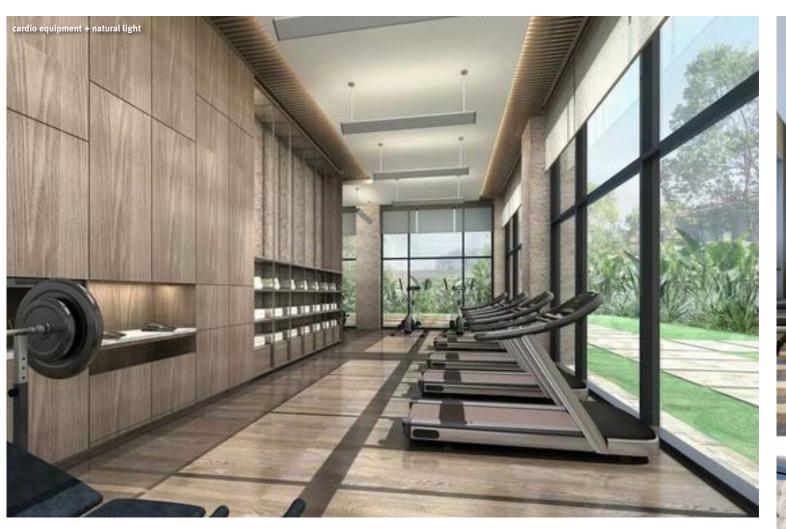

This shall serve as the Deering Bay Country Club's letter of intent in its application to the Development Review Committee for the evaluation of the renovation and expansion to their Main Clubhouse.

The project will include interior renovations to a majority of the public spaces within the clubhouse as well as a building expansion of the lower level fitness area and main level banquet spaces. Other areas of expansion internal to the footprint of the building include enclosing the entry courtyard and turning an existing breezeway into a kid's club.

Exterior improvements to the clubhouse will include new paint, windows and doors and expanded outdoor seating areas including a new 19<sup>th</sup> hole bar and dining area that will service both the golf course and the pool area.