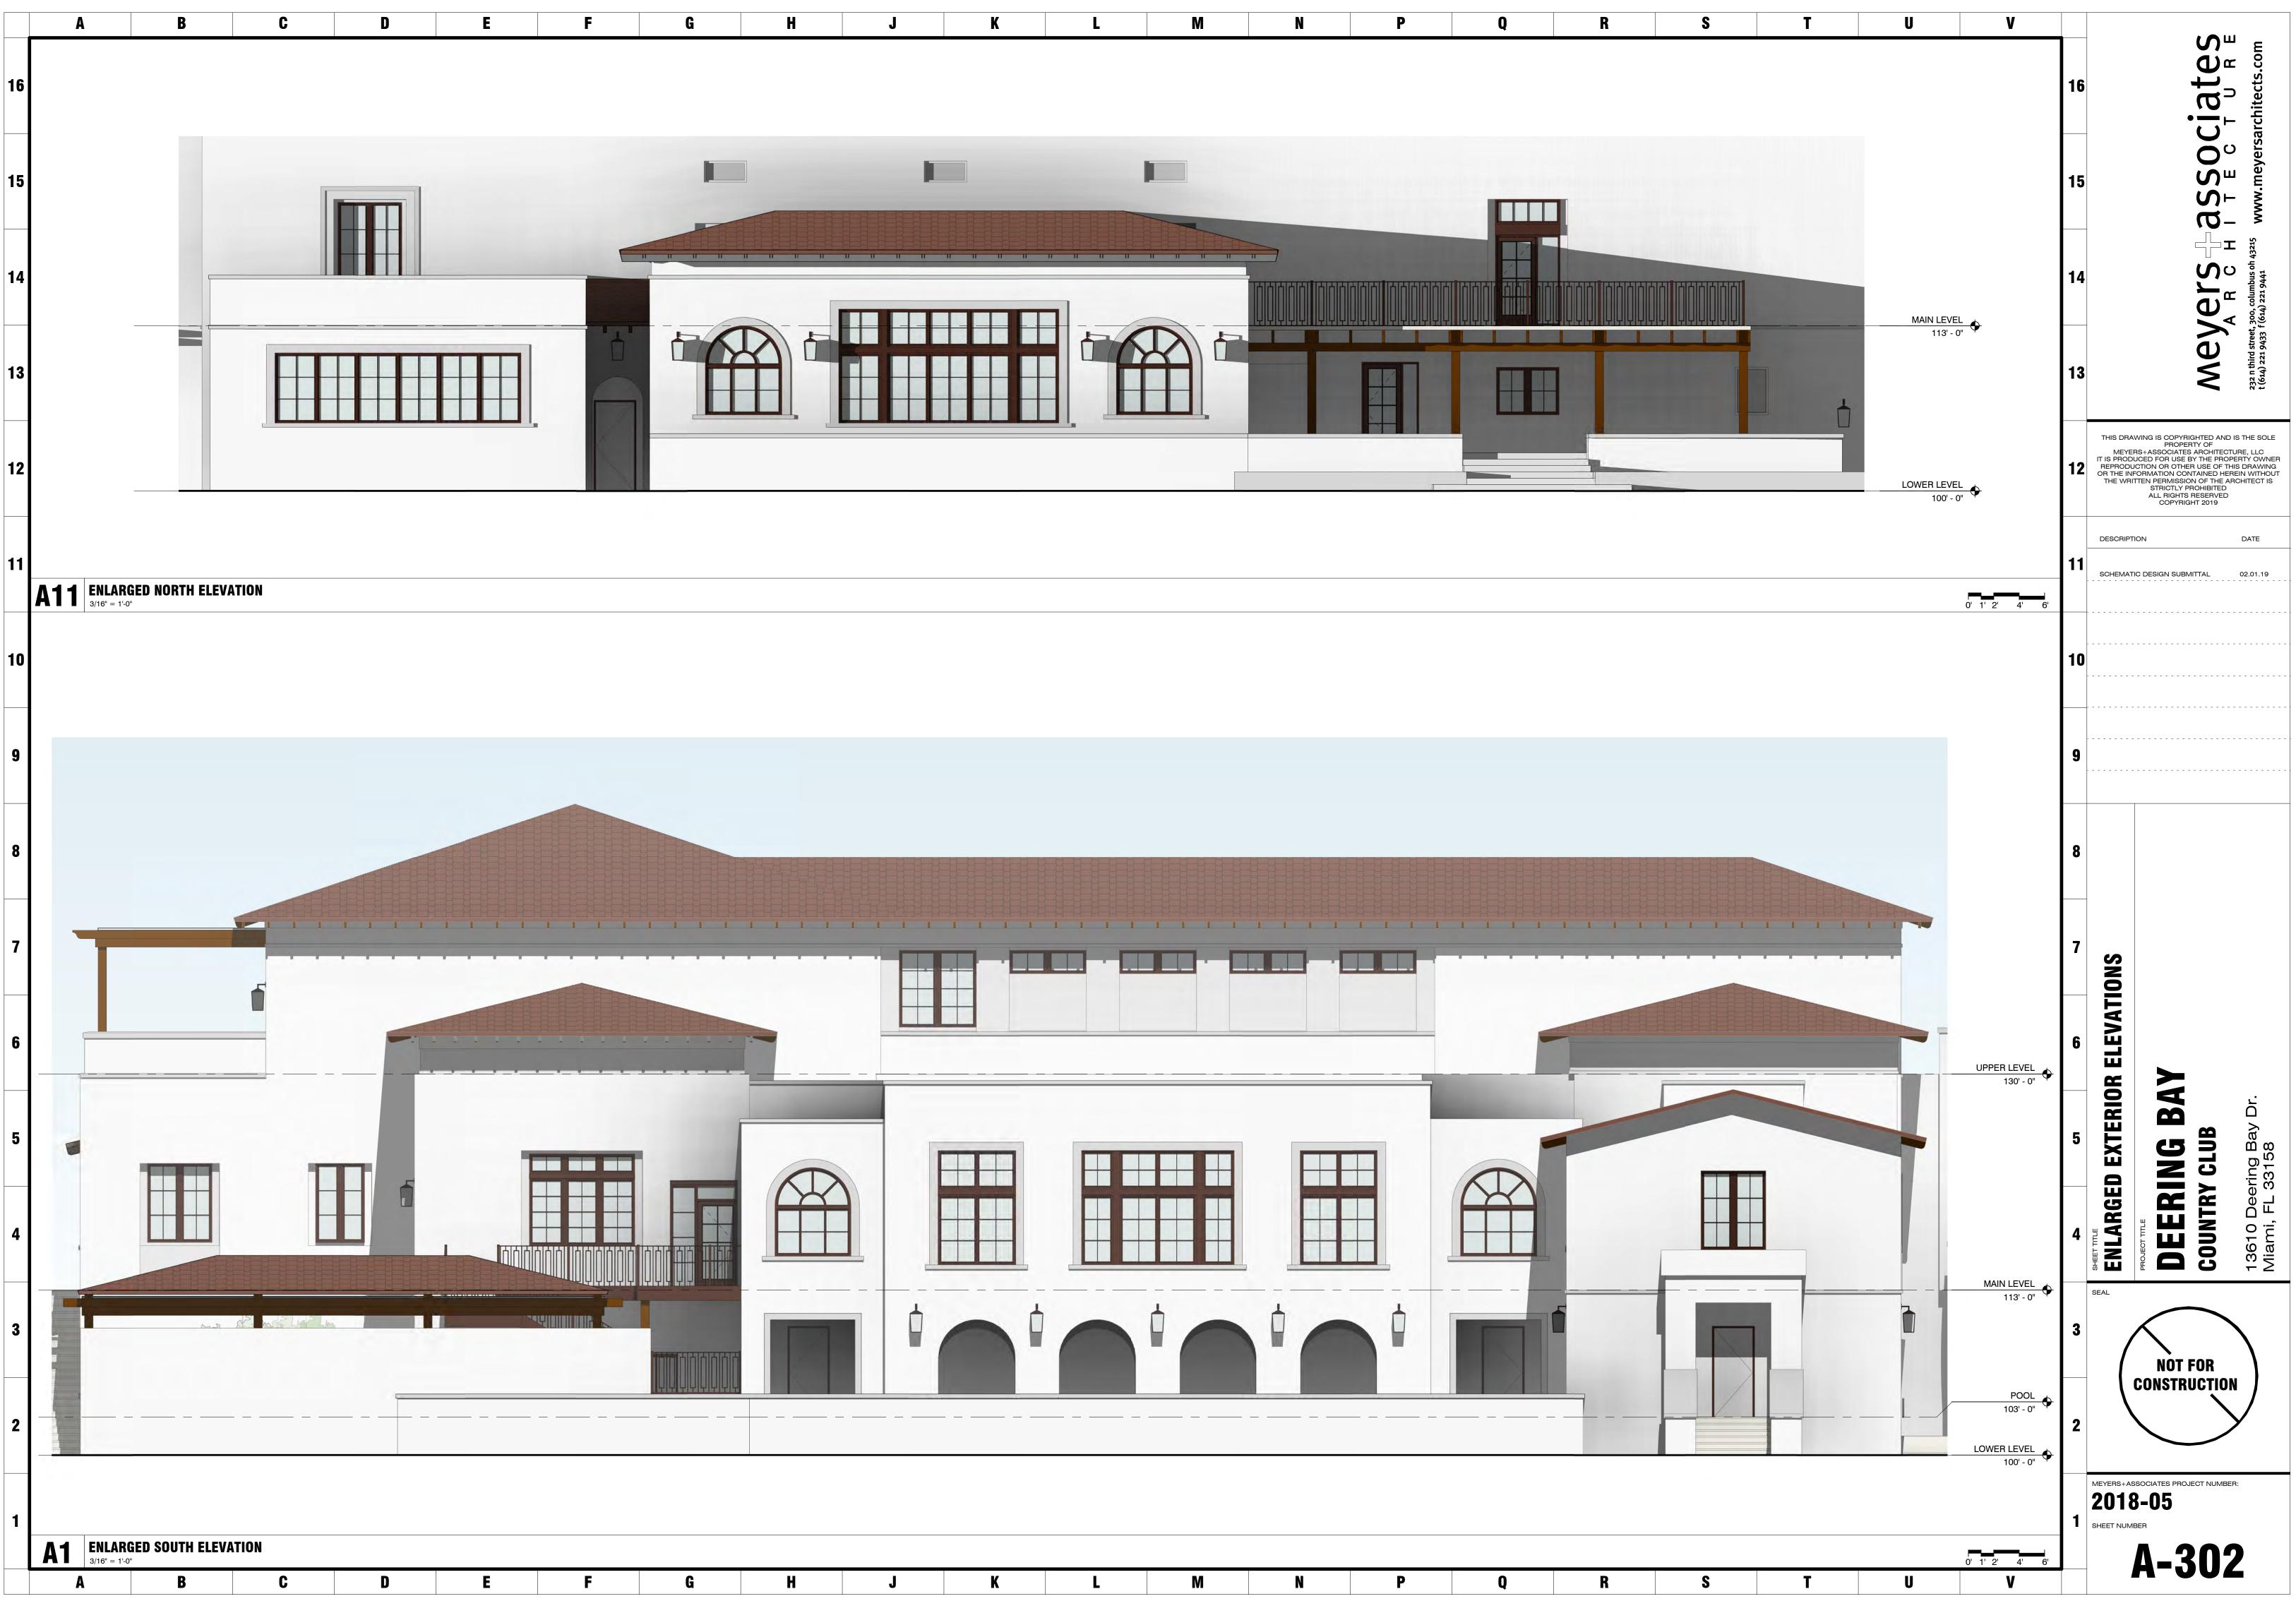

Exterior improvements to the clubhouse will include new paint, windows and doors and expanded outdoor seating areas including a new 19<sup>th</sup> hole bar and dining area that will service both the golf course and the pool area.

It is our intent to align the new construction with the materiality, color, finishes and stylistic character of the existing building and site.

We appreciate your review of this project and look forward to your comments.