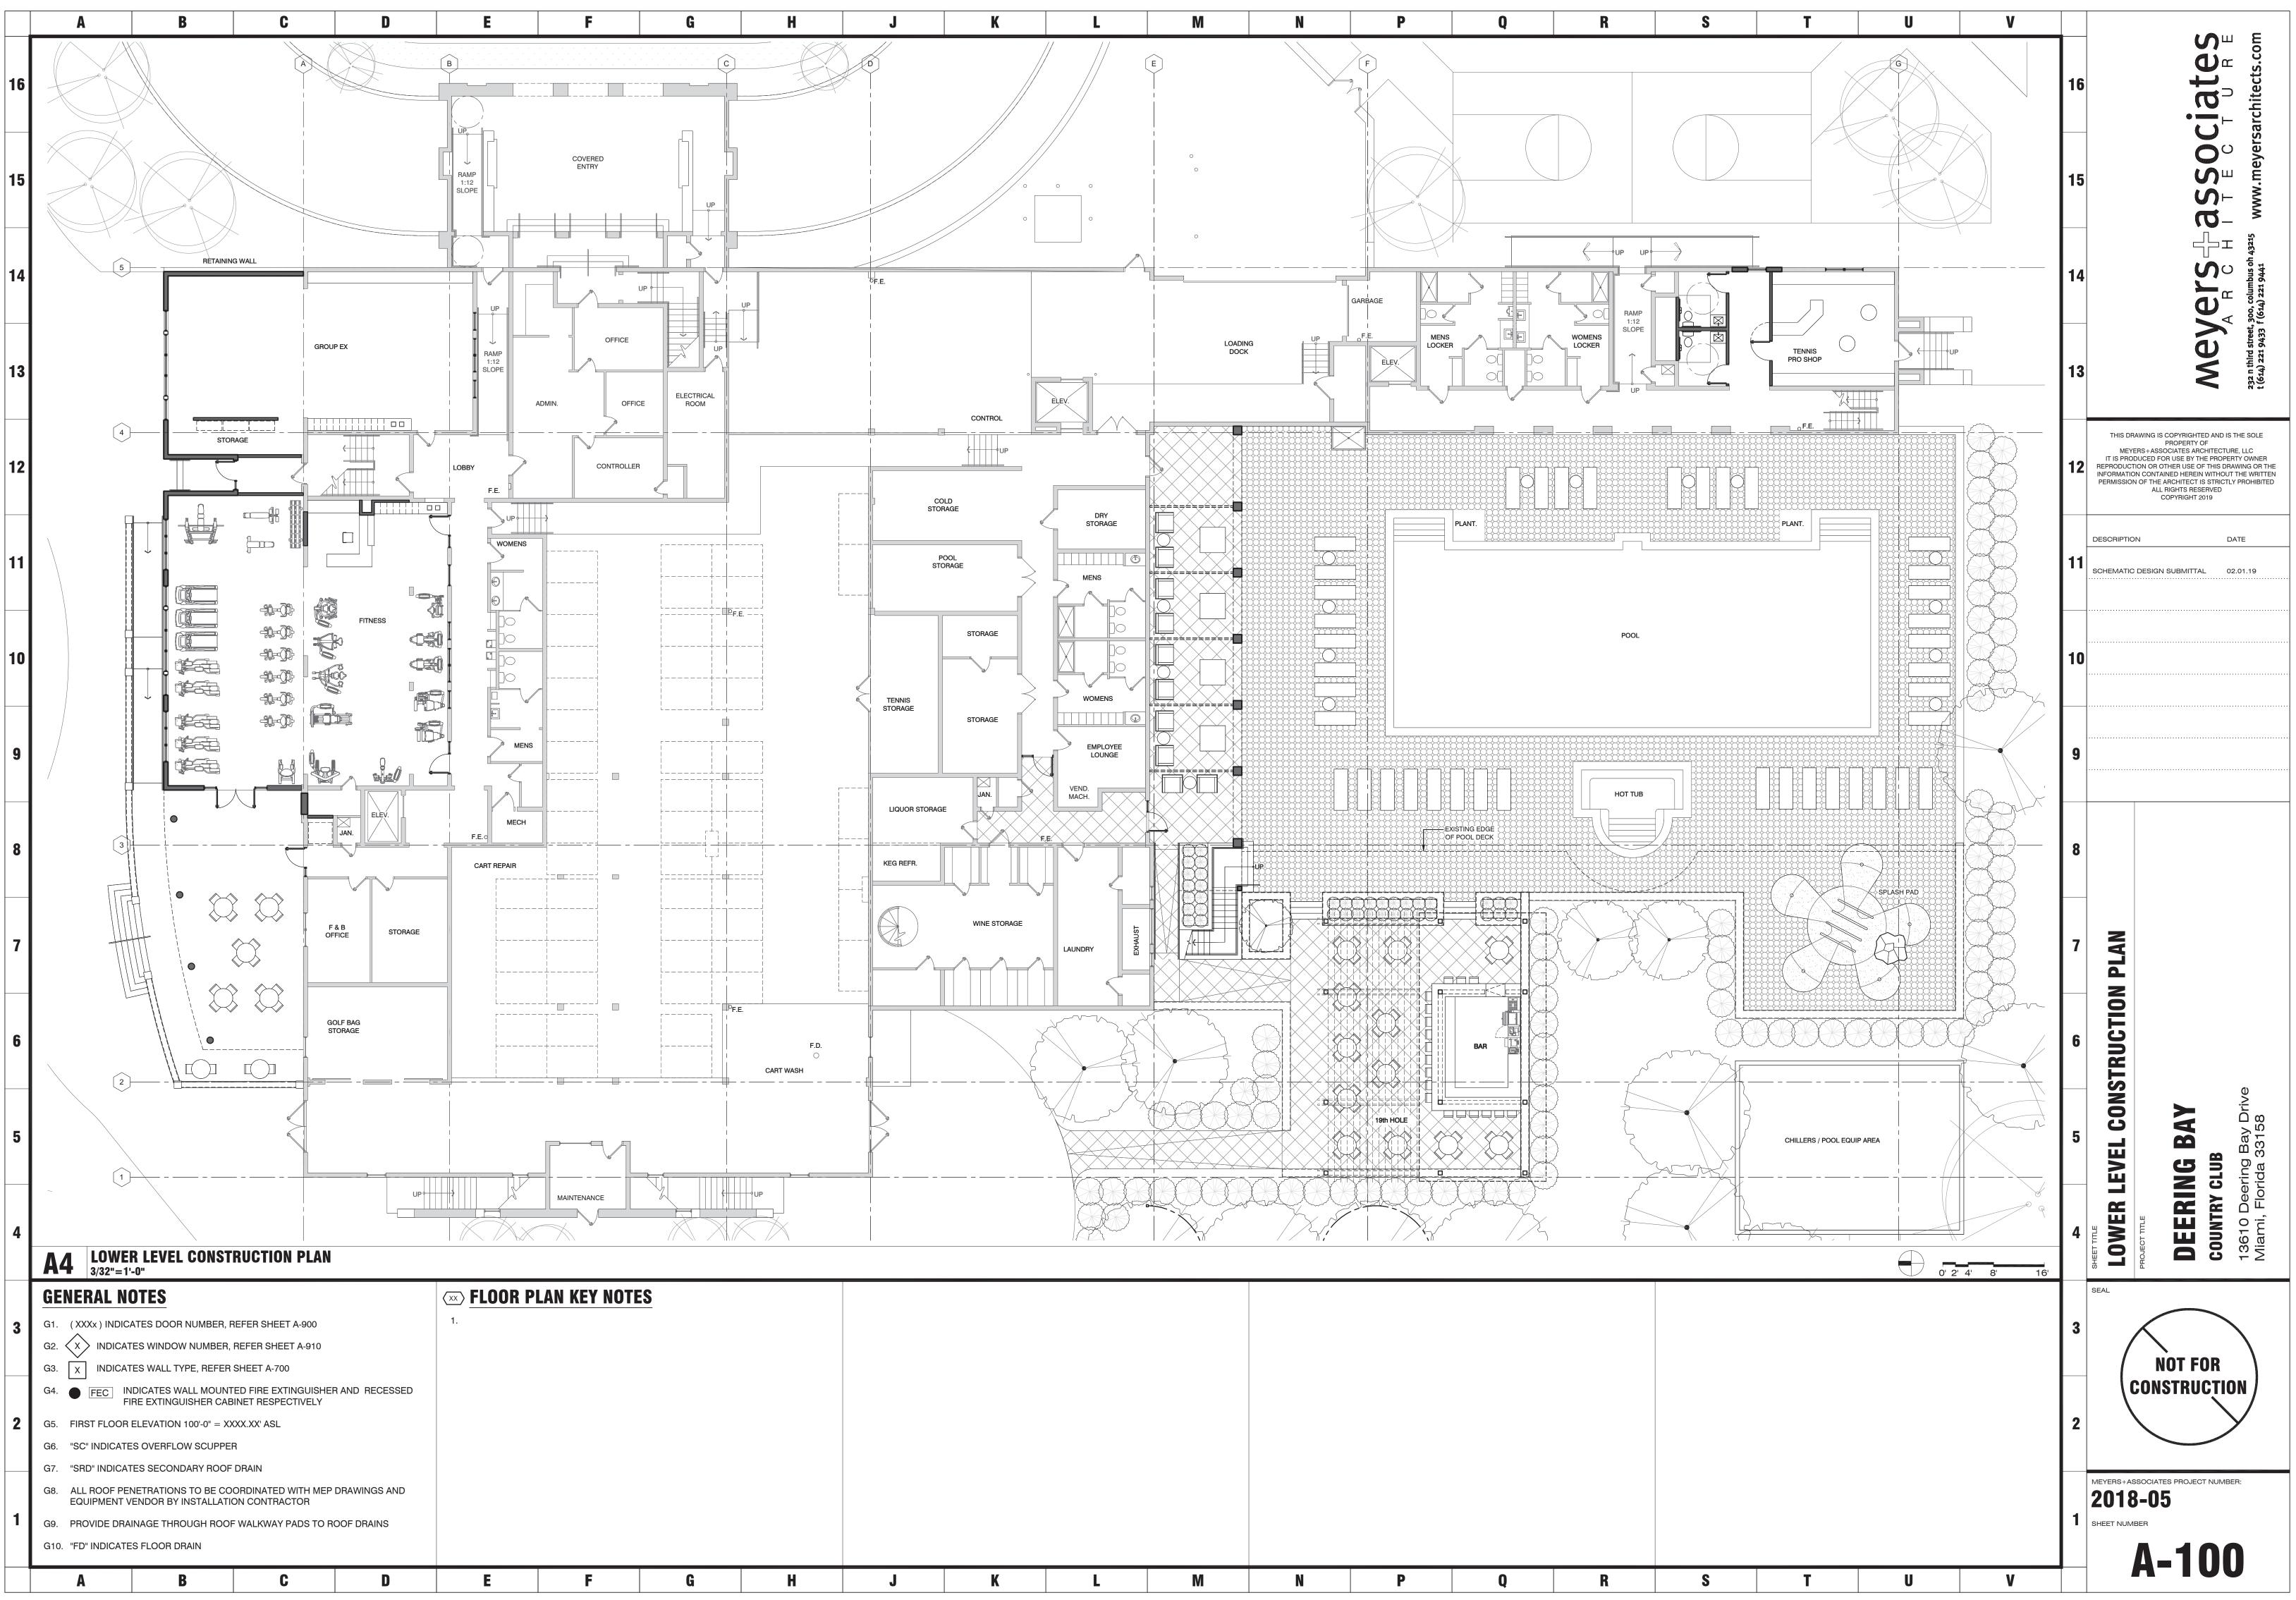

This shall serve as the Deering Bay Country Club's letter of intent in its application to the Development Review Committee for the evaluation of the renovation and expansion to their Main Clubhouse.

The project will include interior renovations to a majority of the public spaces within the clubhouse as well as a building expansion of the lower level fitness area and main level banquet spaces. Other areas of expansion internal to the footprint of the building include enclosing the entry courtyard and turning an existing breezeway into a kid's club.

Exterior improvements to the clubhouse will include new paint, windows and doors and expanded outdoor seating areas including a new 19<sup>th</sup> hole bar and dining area that will service both the golf course and the pool area.