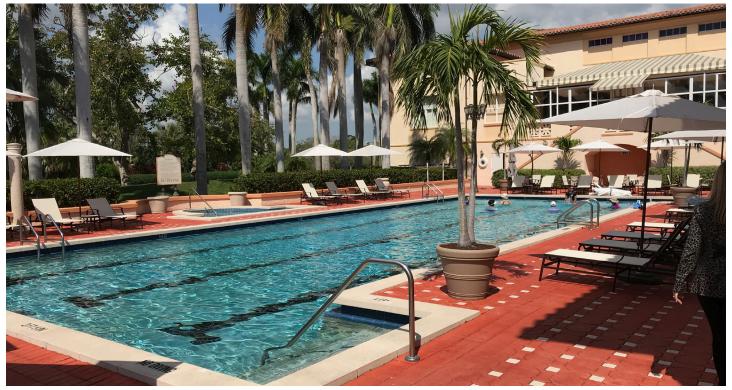

# DRC Submittaldeering bay ccexisting photosMarch 8, 2019

front entry - east

east facade

west facade - pool area

south facade - pool area

west facade

north facade

interior courtyard