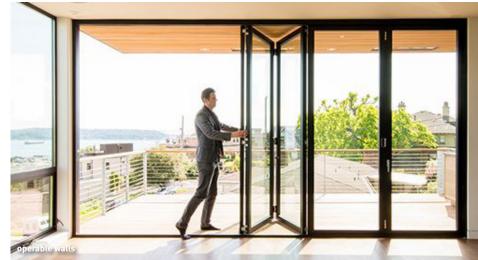

Exterior improvements to the clubhouse will include new paint, windows and doors and expanded outdoor seating areas including a new 19<sup>th</sup> hole bar and dining area that will service both the golf course and the pool area.