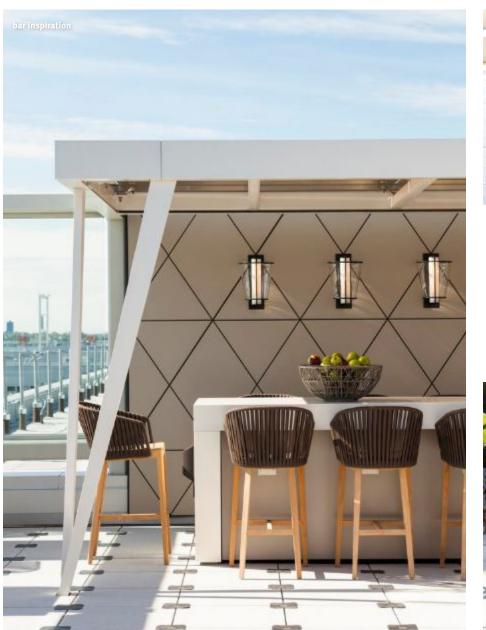

Exterior improvements to the clubhouse will include new paint, windows and doors and expanded outdoor seating areas including a new 19<sup>th</sup> hole bar and dining area that will service both the golf course and the pool area.

It is our intent to align the new construction with the materiality, color, finishes and stylistic character of the existing building and site.

We appreciate your review of this project and look forward to your comments.