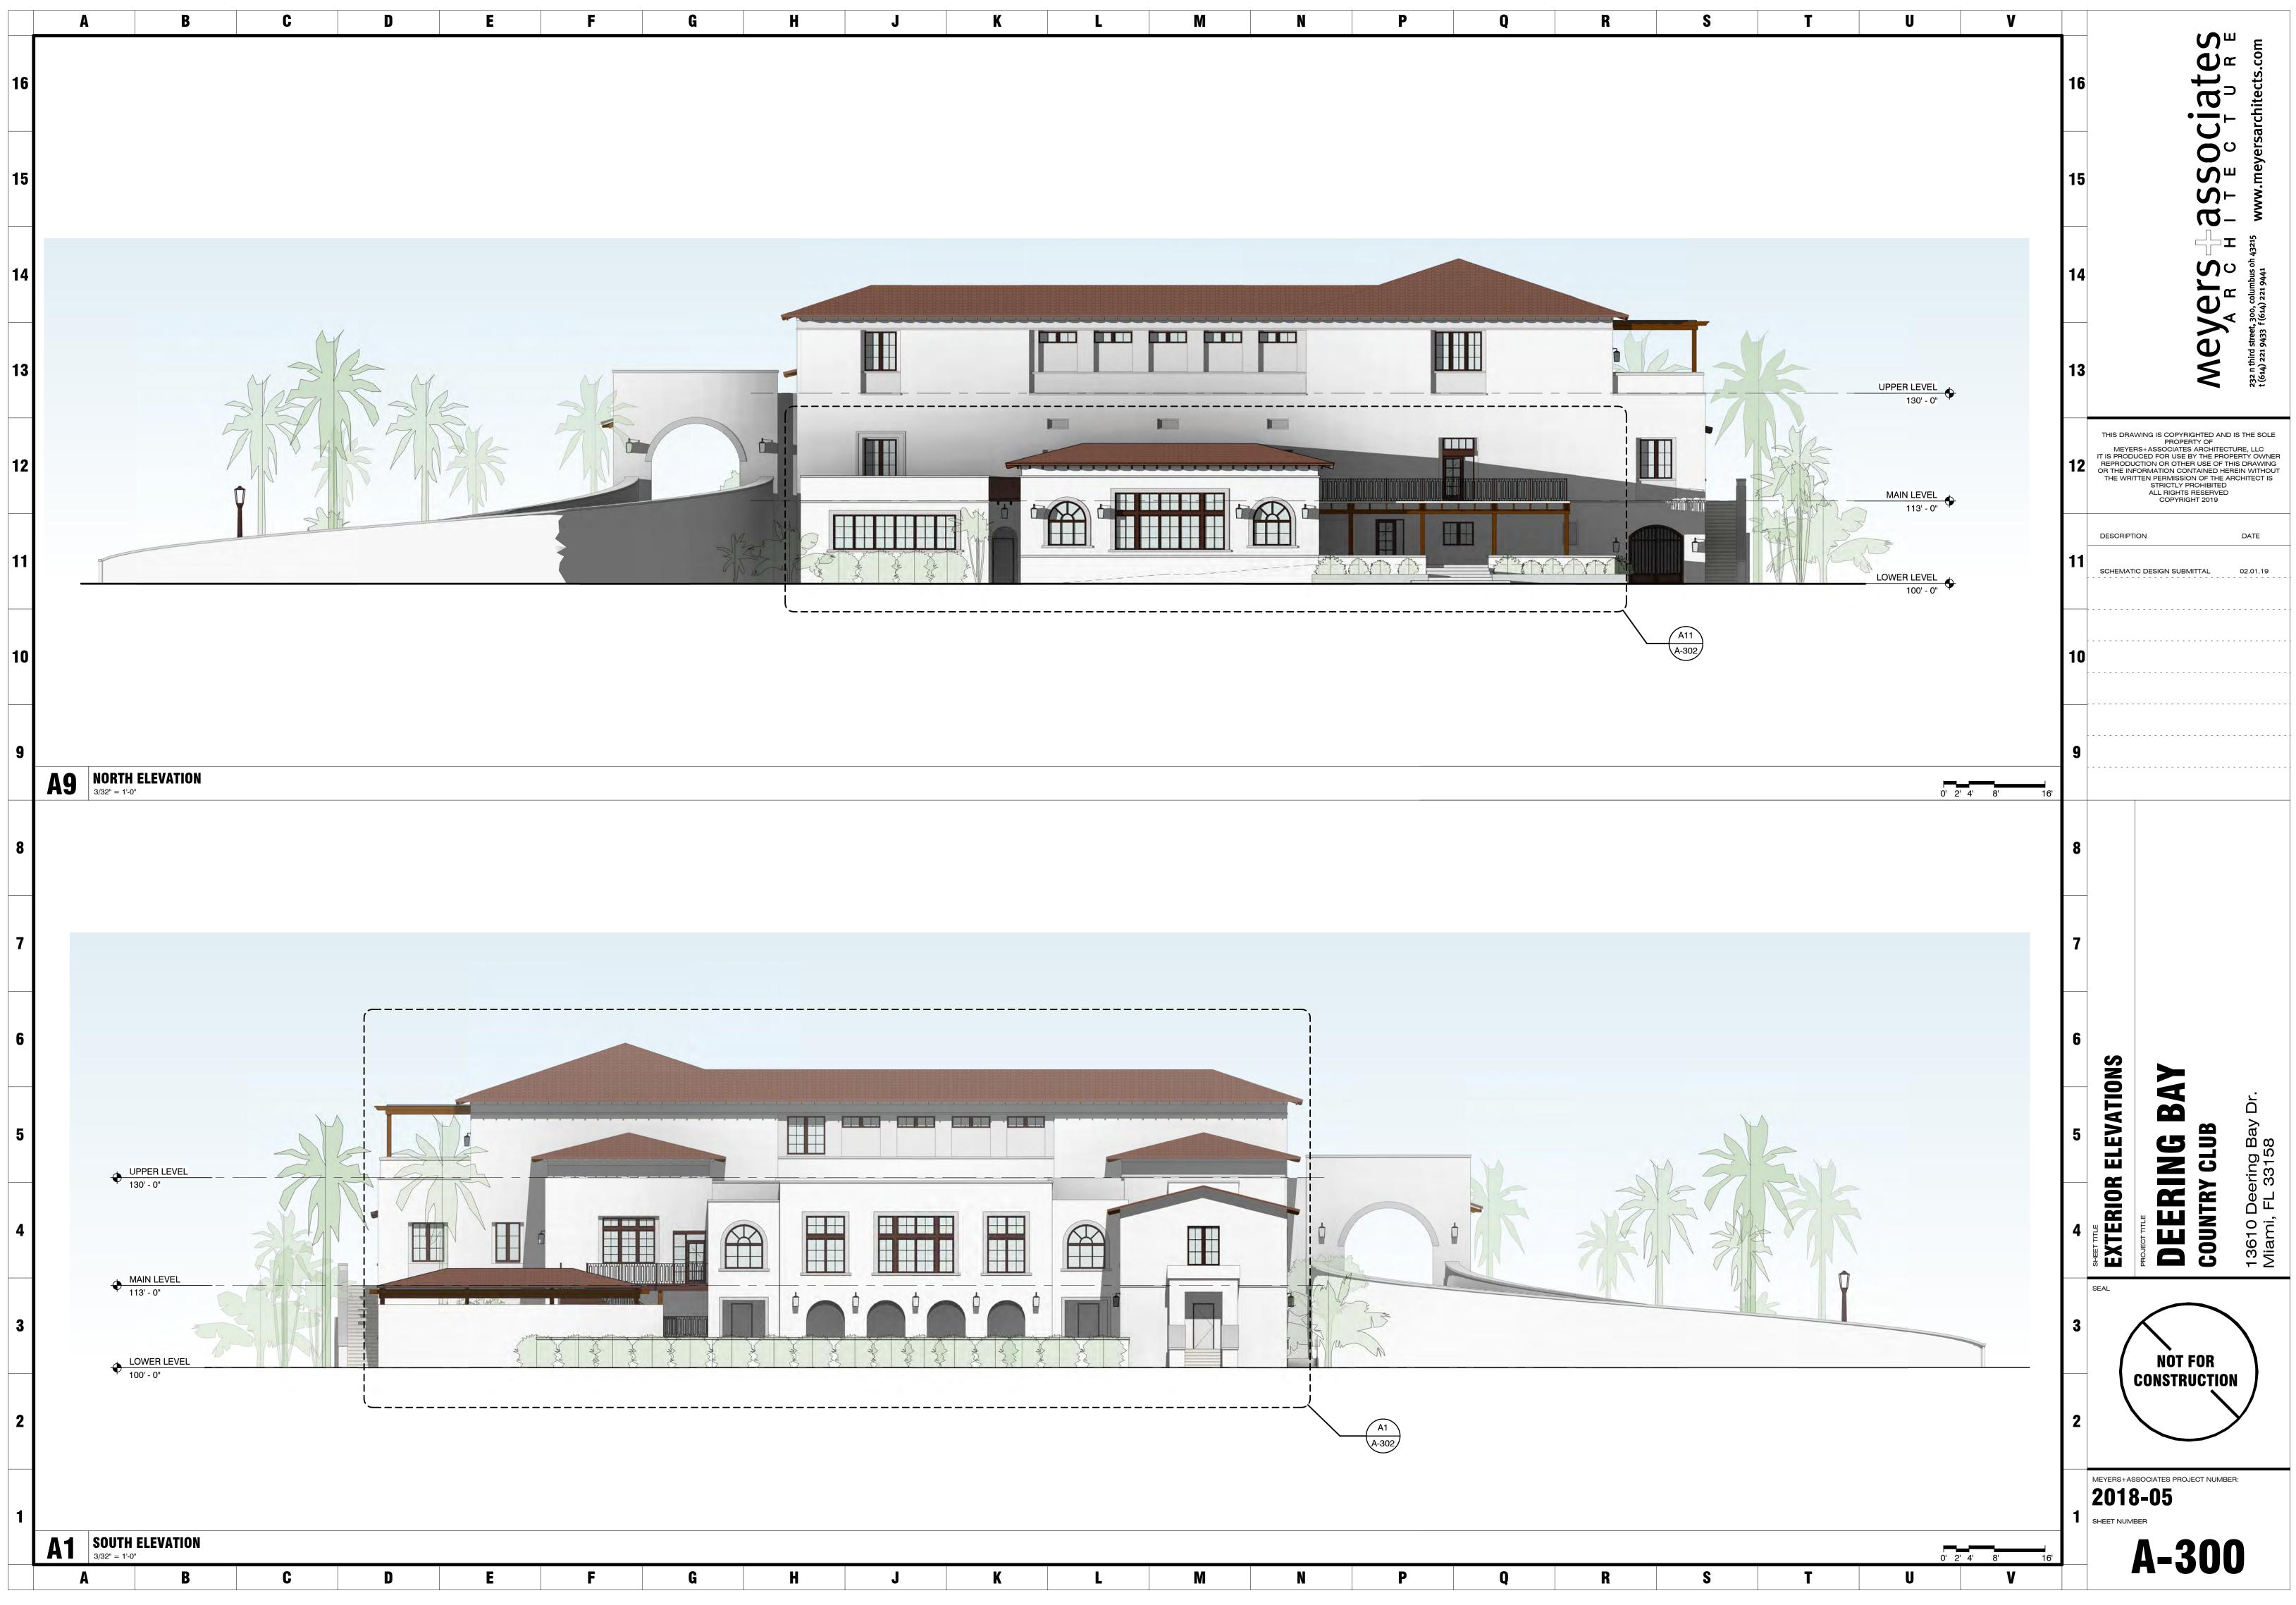

Exterior improvements to the clubhouse will include new paint, windows and doors and expanded outdoor seating areas including a new 19<sup>th</sup> hole bar and dining area that will service both the golf course and the pool area.

It is our intent to align the new construction with the materiality, color, finishes and stylistic character of the existing building and site.

We appreciate your review of this project and look forward to your comments.