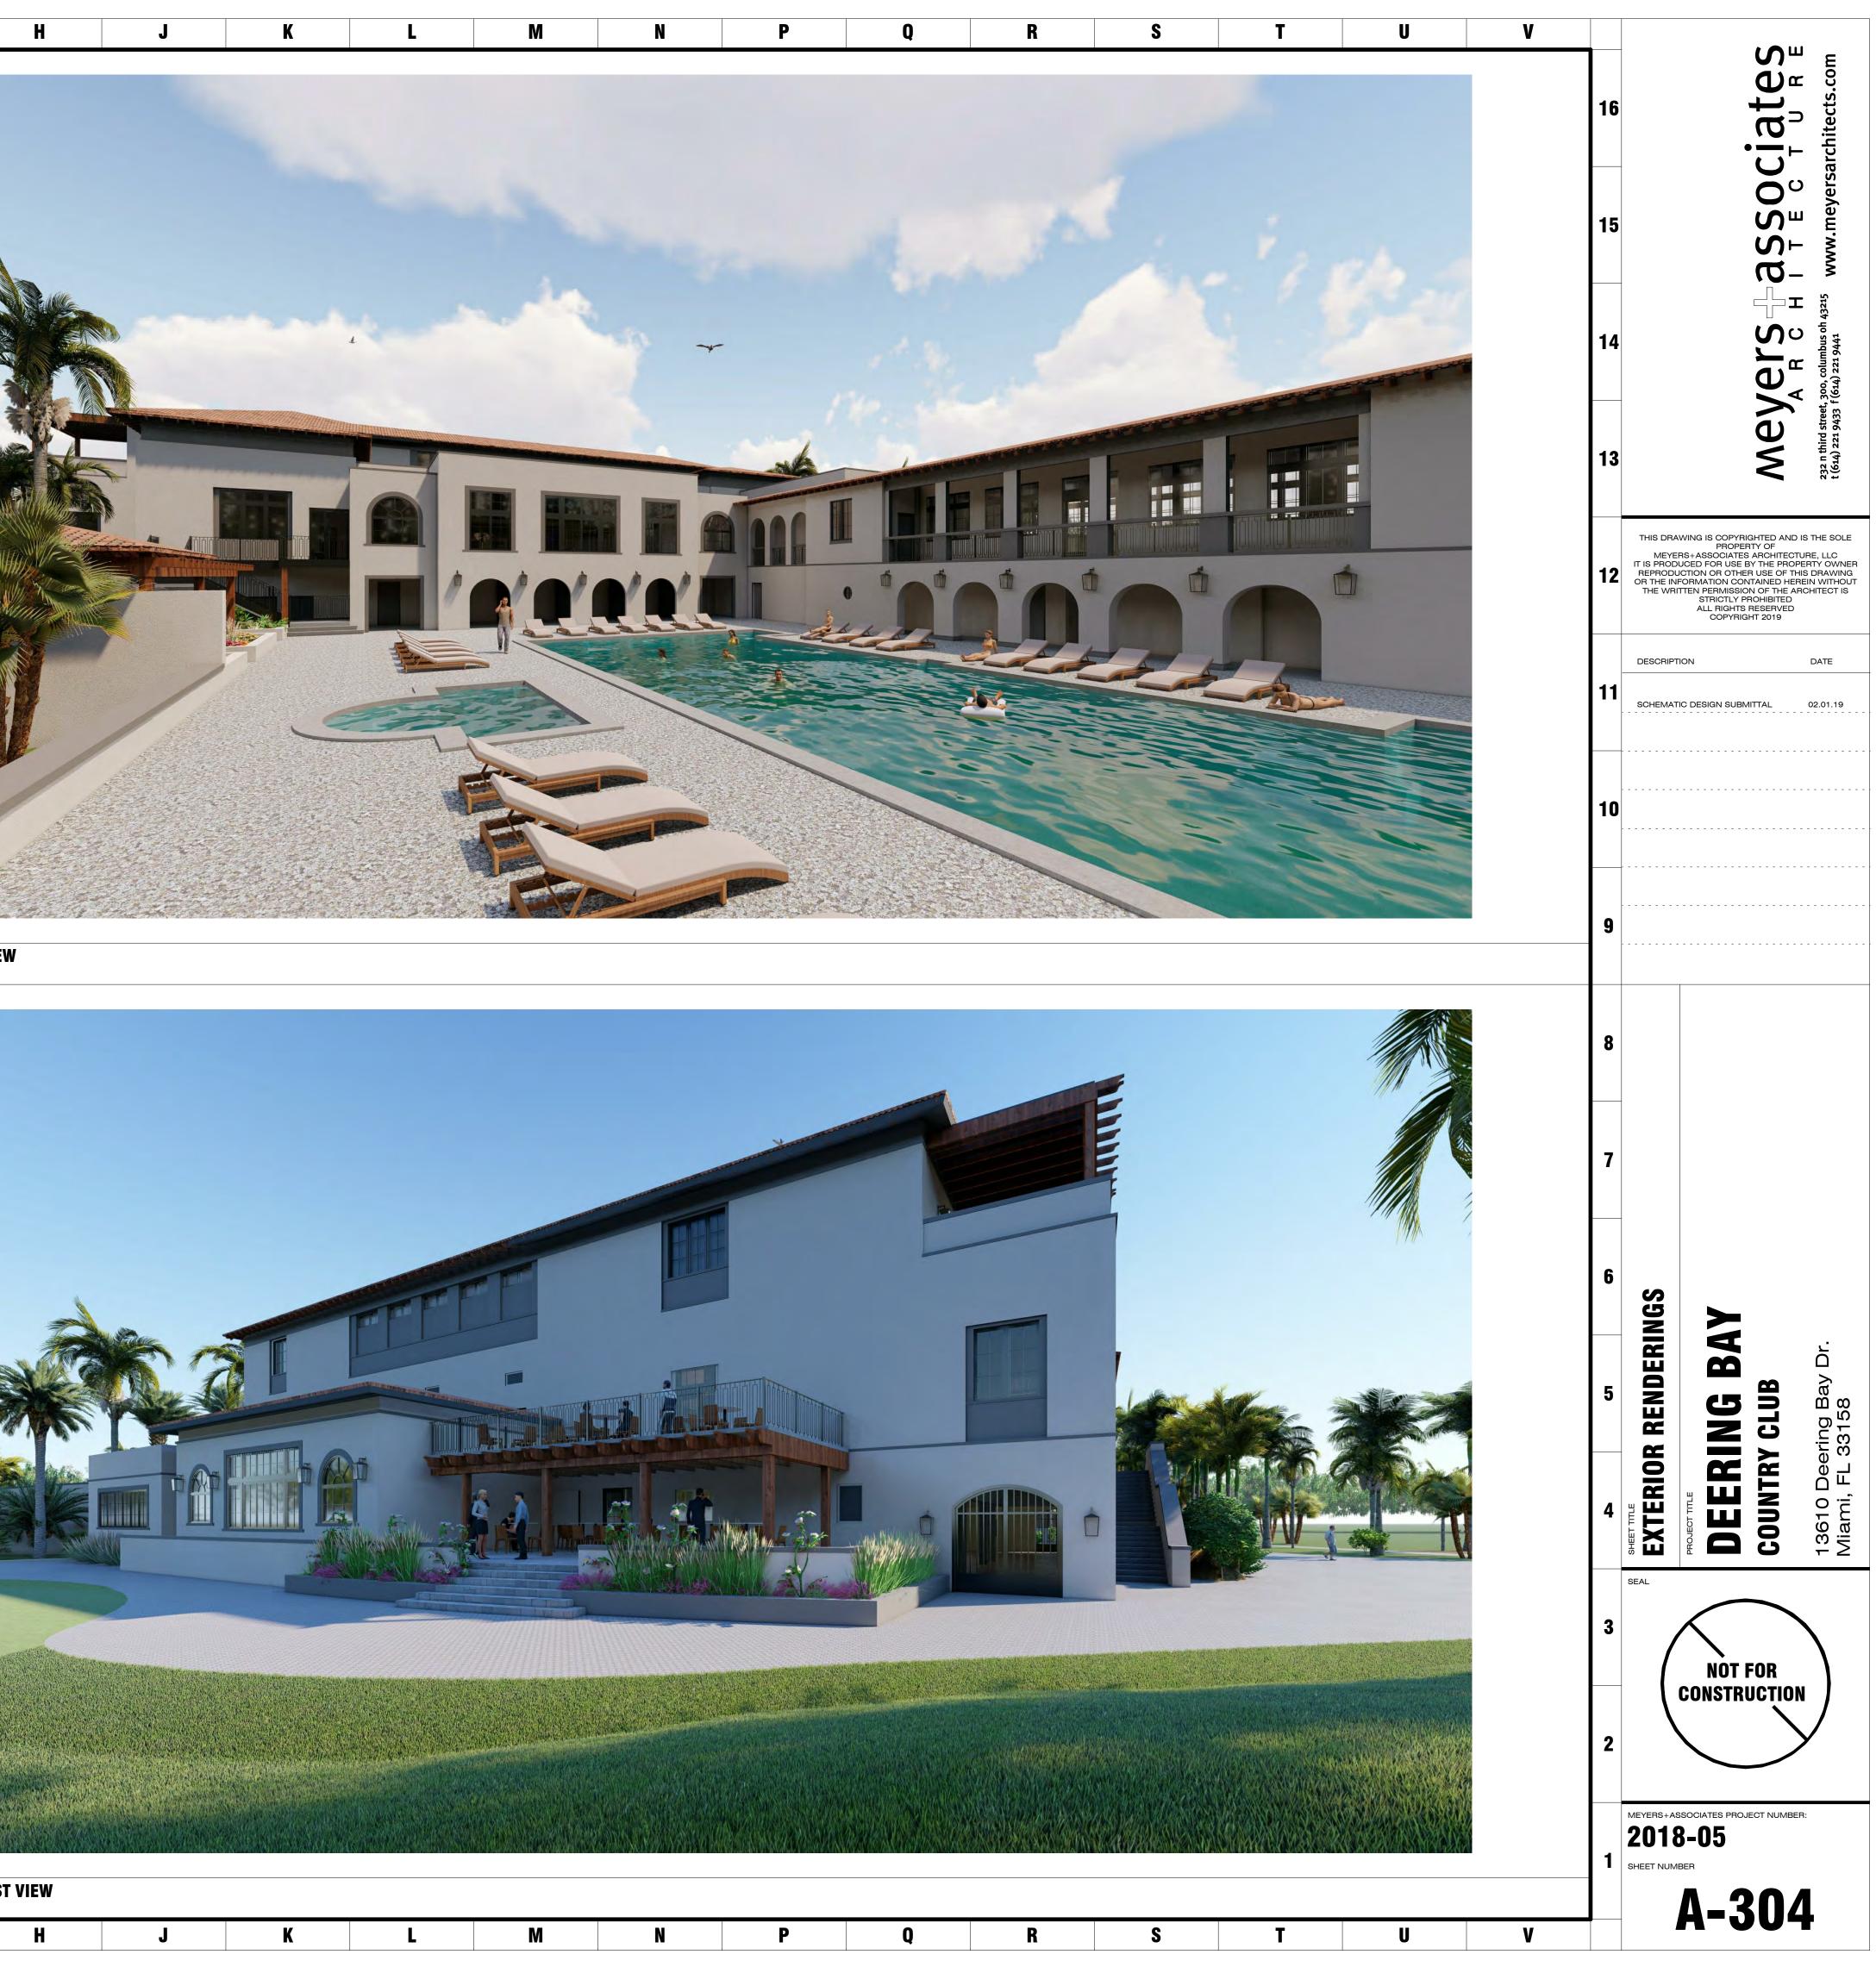

Exterior improvements to the clubhouse will include new paint, windows and doors and expanded outdoor seating areas including a new 19<sup>th</sup> hole bar and dining area that will service both the golf course and the pool area.

It is our intent to align the new construction with the materiality, color, finishes and stylistic character of the existing building and site.

We appreciate your review of this project and look forward to your comments.