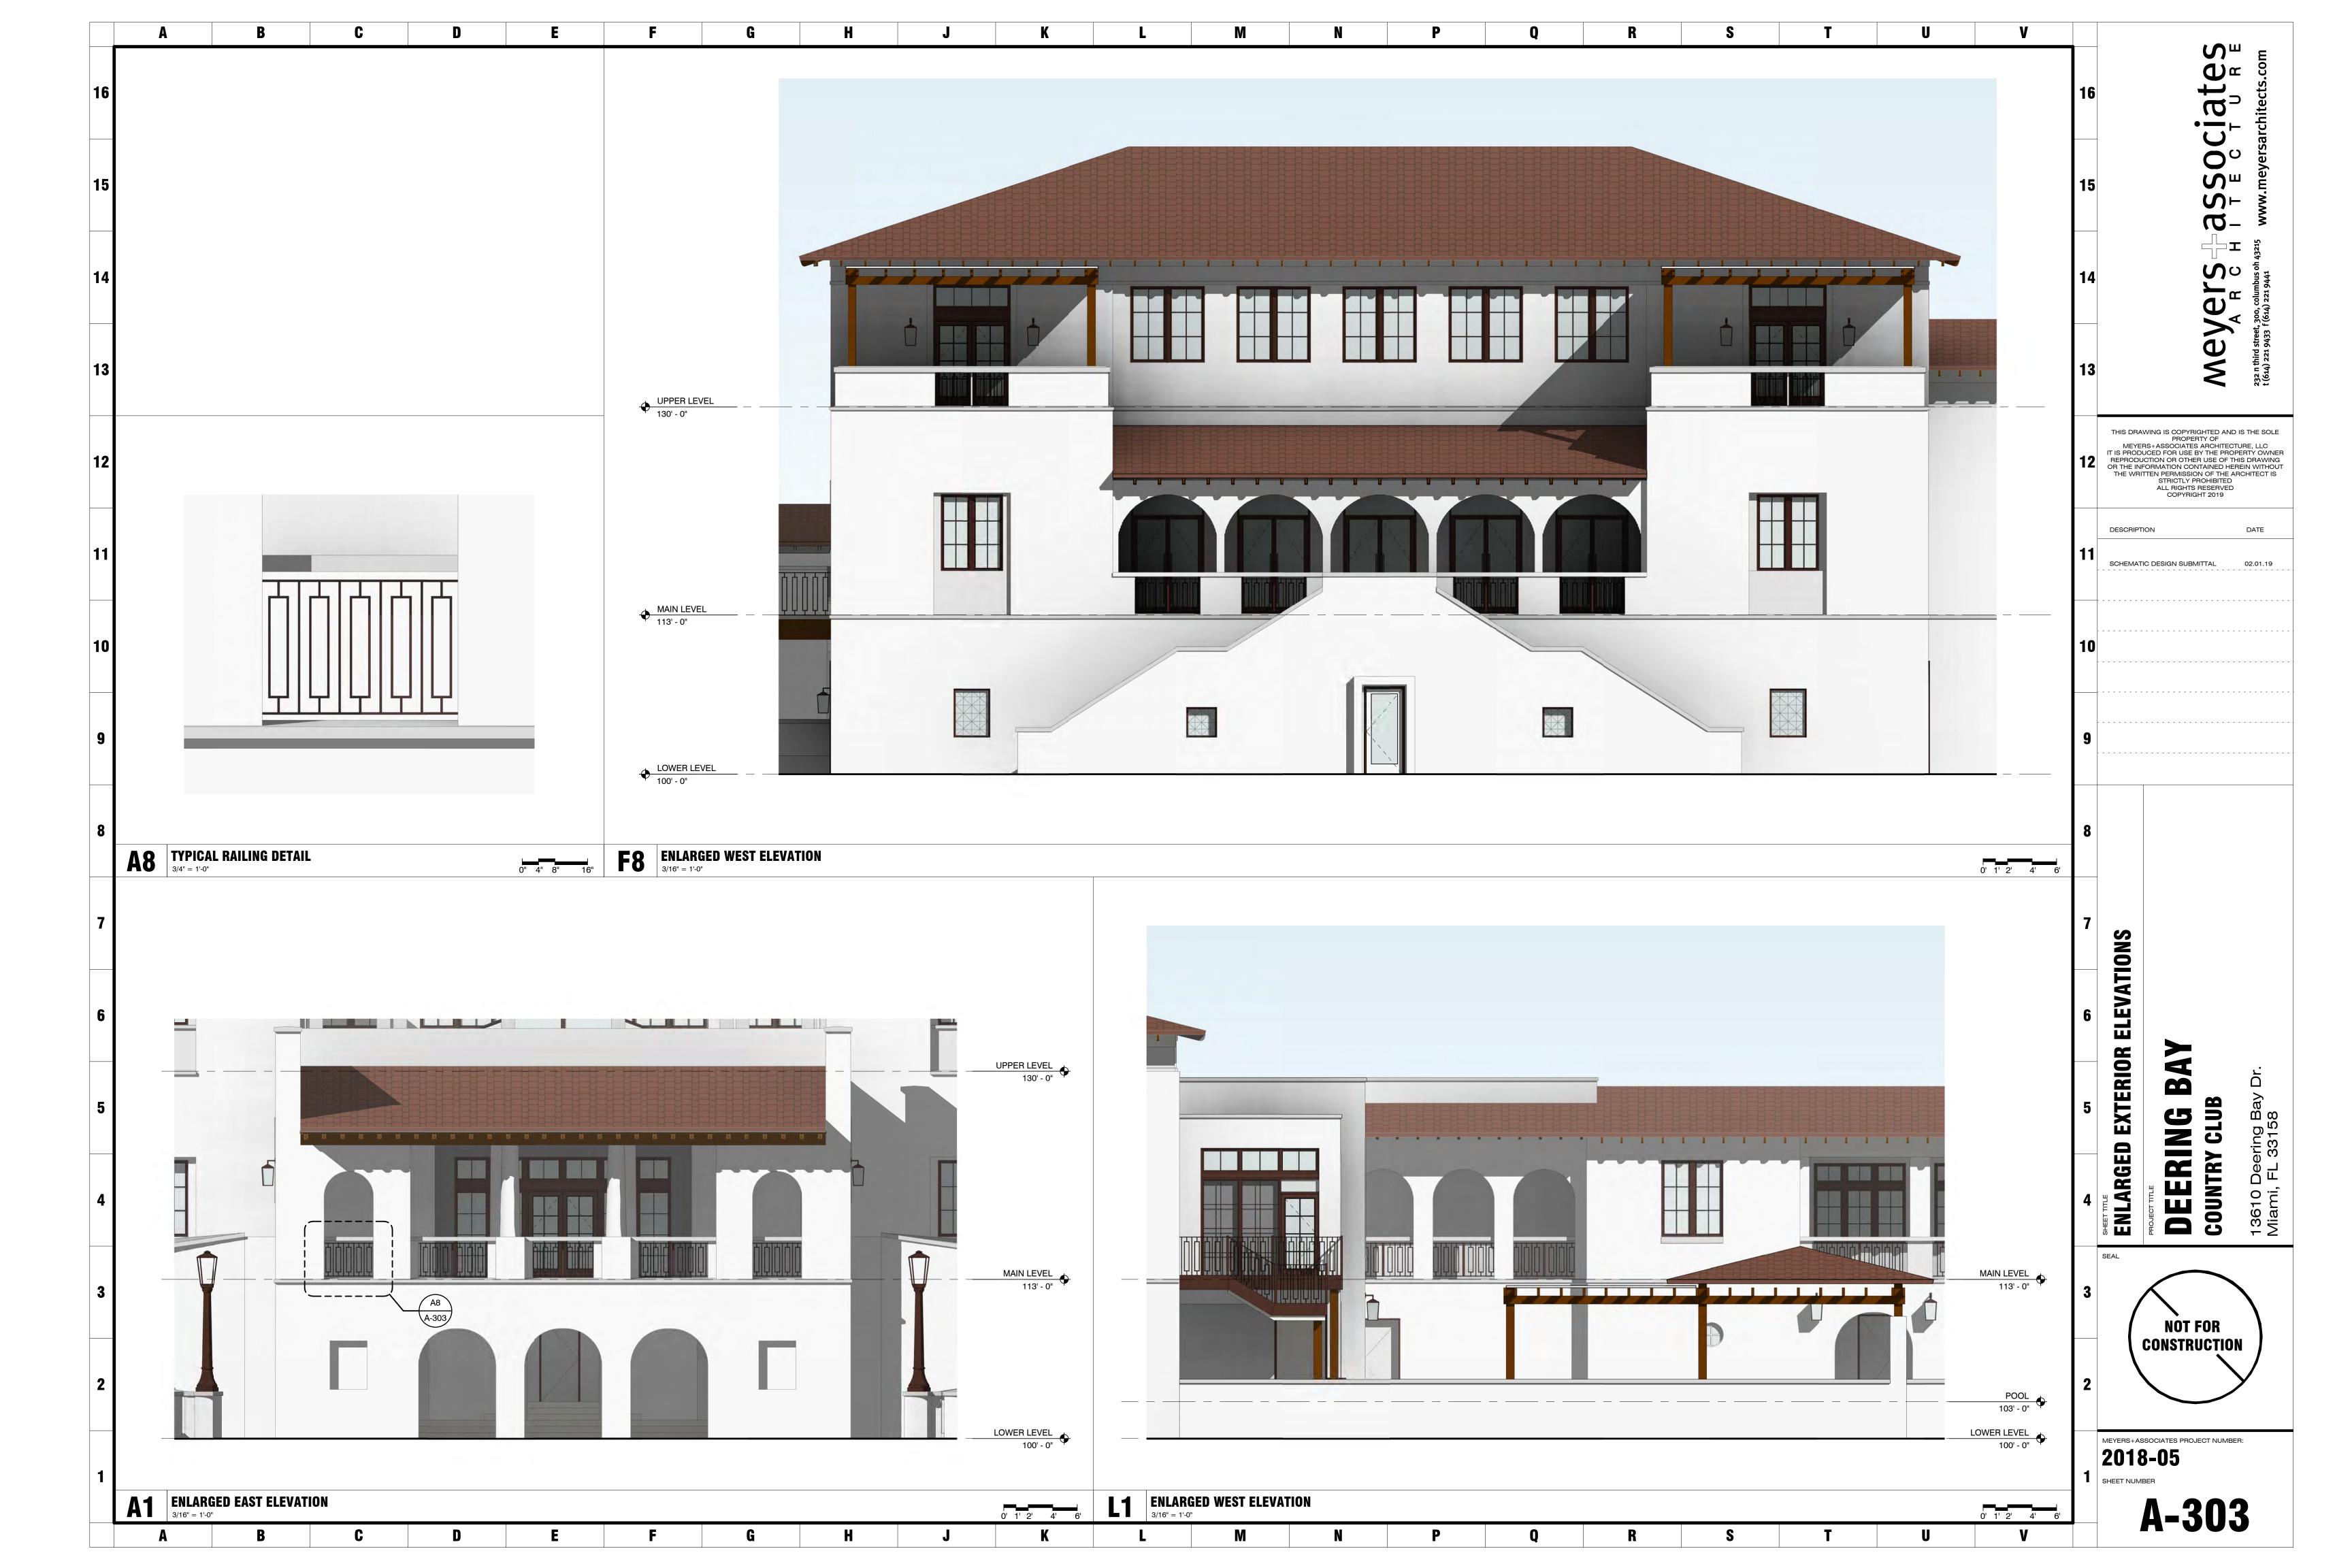

Exterior improvements to the clubhouse will include new paint, windows and doors and expanded outdoor seating areas including a new 19<sup>th</sup> hole bar and dining area that will service both the golf course and the pool area.

It is our intent to align the new construction with the materiality, color, finishes and stylistic character of the existing building and site.

We appreciate your review of this project and look forward to your comments.