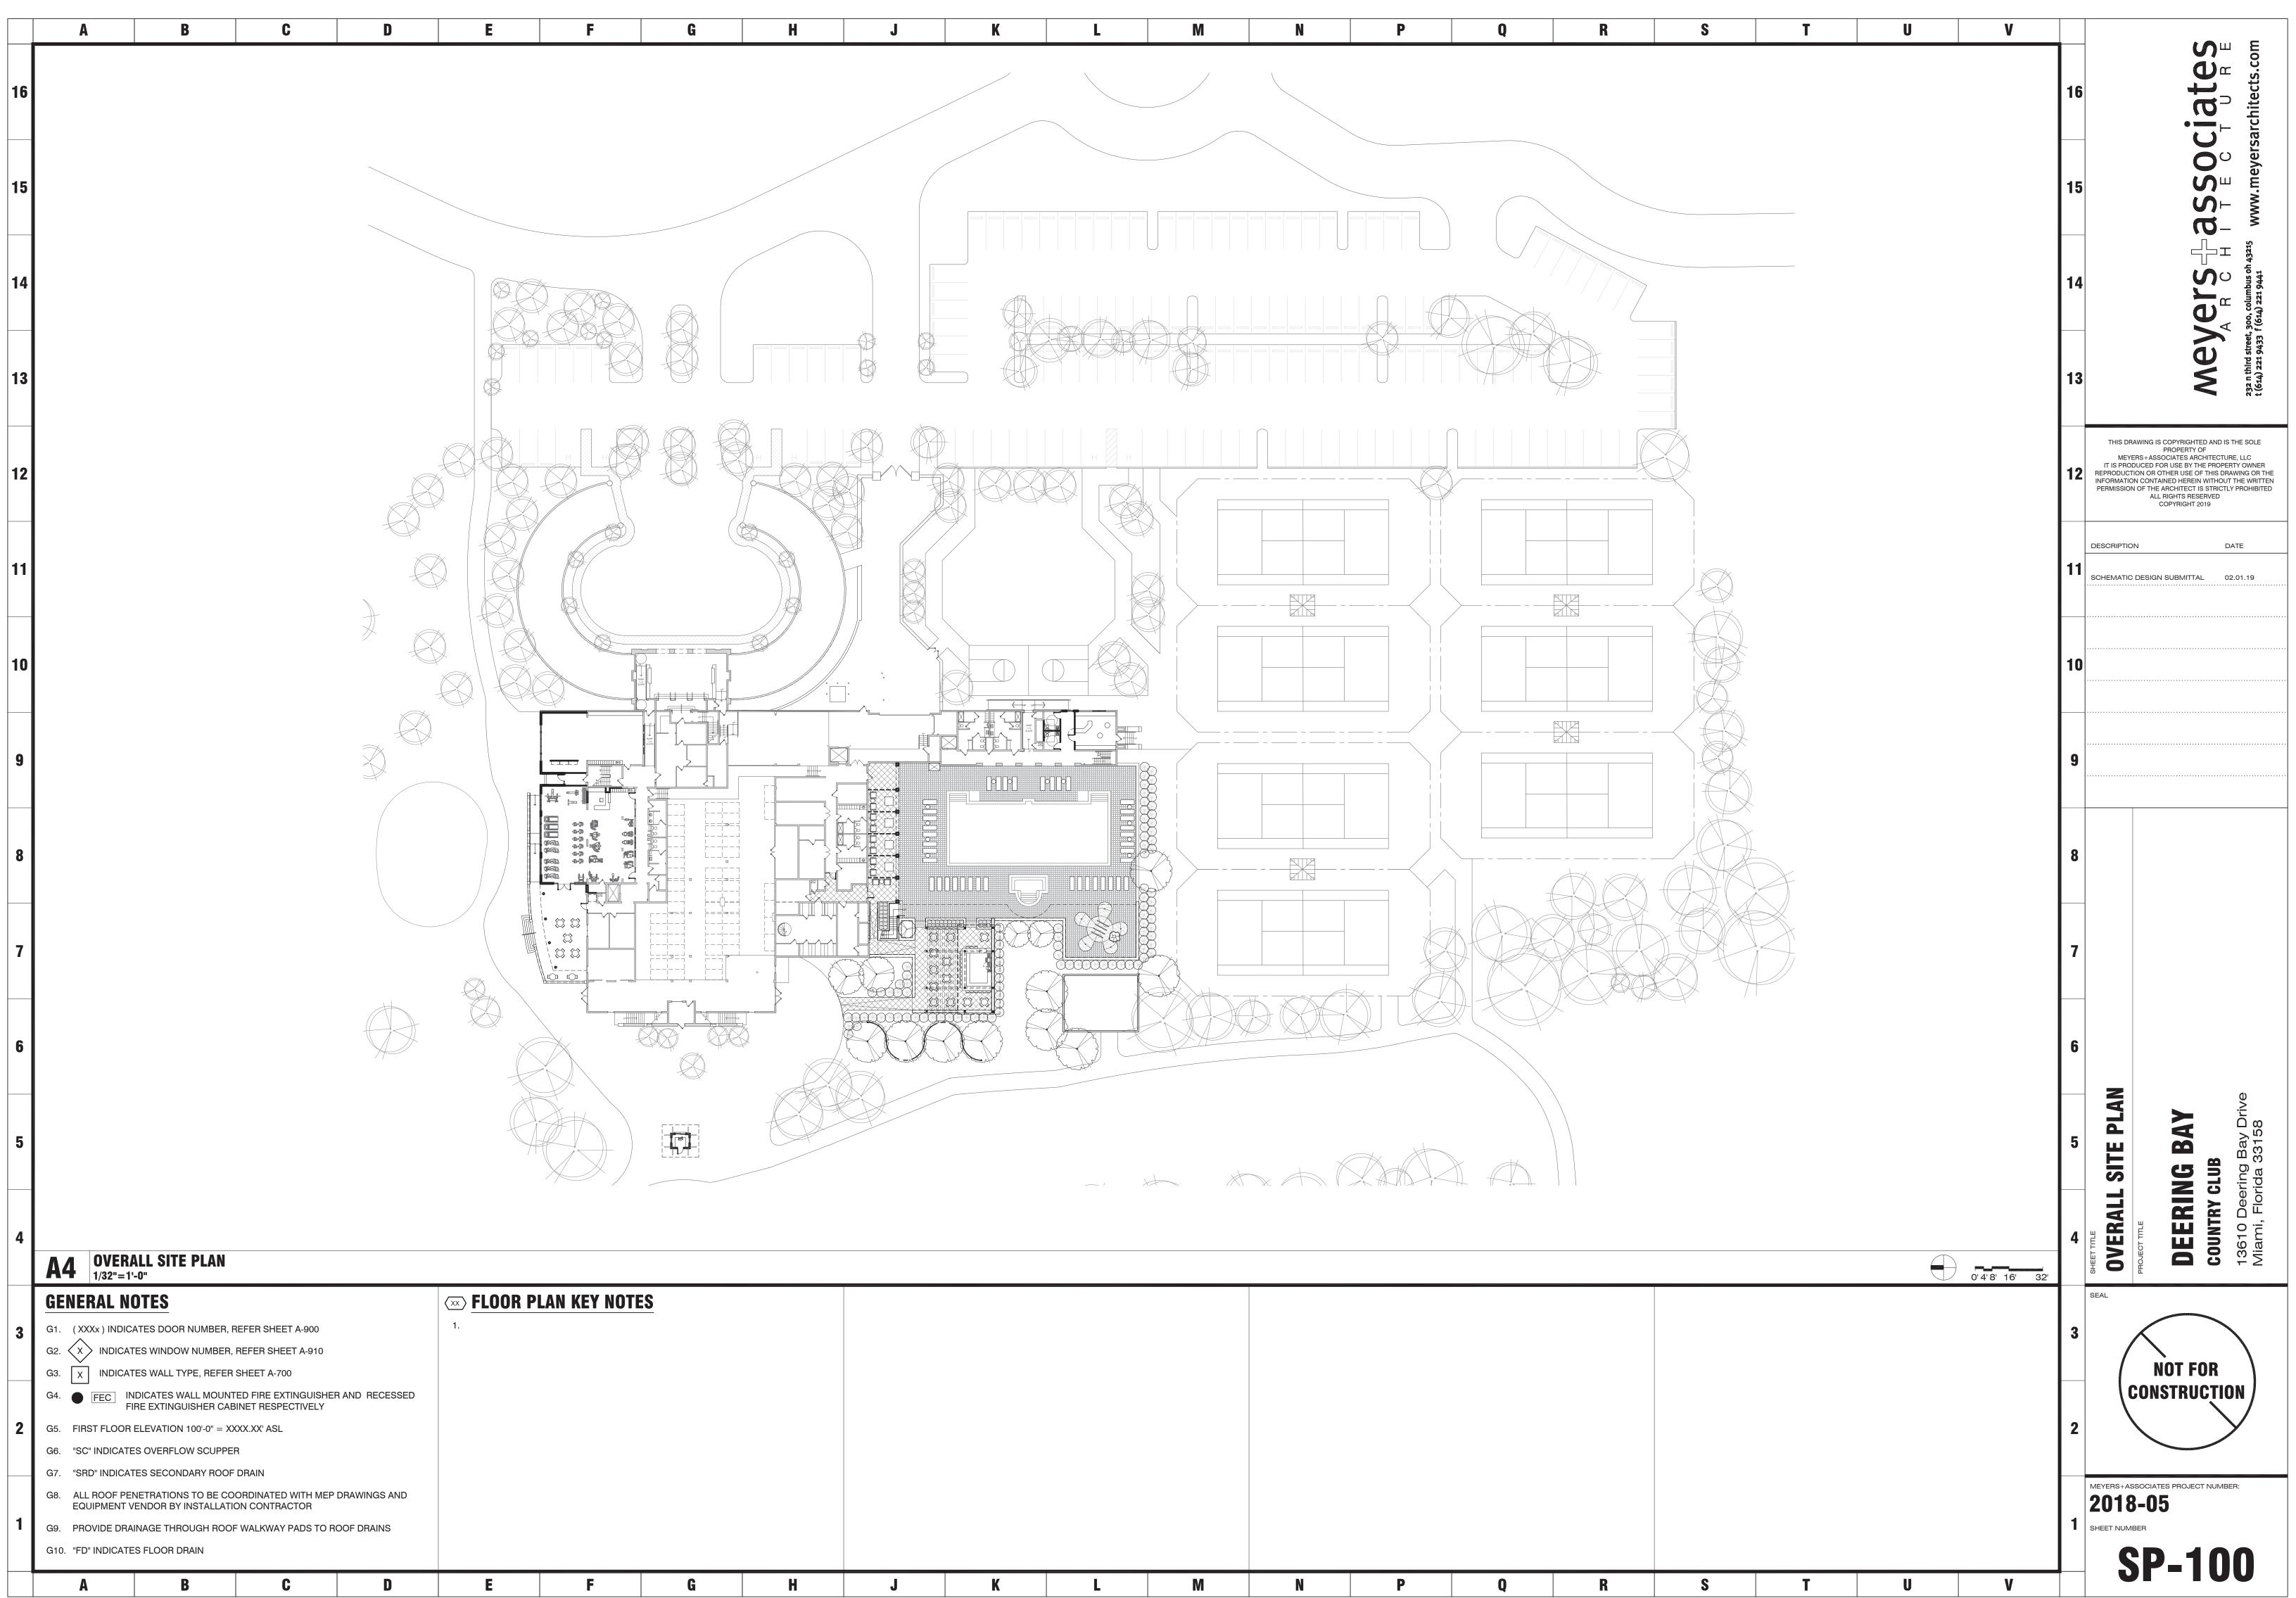

This shall serve as the Deering Bay Country Club's letter of intent in its application to the Development Review Committee for the evaluation of the renovation and expansion to their Main Clubhouse.

The project will include interior renovations to a majority of the public spaces within the clubhouse as well as a building expansion of the lower level fitness area and main level banquet spaces. Other areas of expansion internal to the footprint of the building include enclosing the entry courtyard and turning an existing breezeway into a kid's club.

Exterior improvements to the clubhouse will include new paint, windows and doors and expanded outdoor seating areas including a new 19<sup>th</sup> hole bar and dining area that will service both the golf course and the pool area.