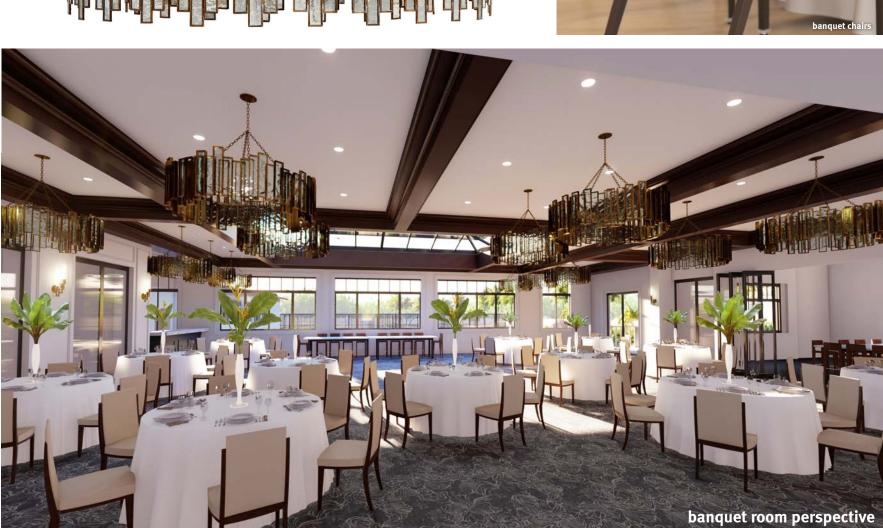

|                       |   |
| 2  |   |   |   |   |   |   |               |              |   |   |     |   |   |       |                       |   |
|    |   |   |   |   |   |   |               |              |   |   |     |   |   |       |                       |   |
| 1  |   |   |   |   |   |   |               |              |   |   |     |   |   |       |                       |   |
|    | A | В | C | D | E | F | G1 NOR<br>NTS | RTHEAST VIEW | J | K | L   | Μ | N | Р     | Q                     | R |
|    |   |   |   | 1 |   |   |               |              |   | I | I   | 1 | I | 1     |                       | I |





# schematic design interior design presentation

february 1, 2019





































nge seating and occ