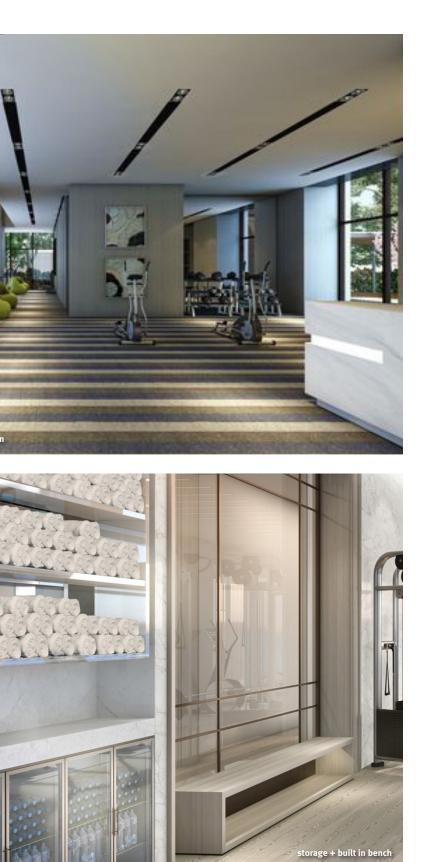

This shall serve as the Deering Bay Country Club's letter of intent in its application to the Development Review Committee for the evaluation of the renovation and expansion to their Main Clubhouse.

The project will include interior renovations to a majority of the public spaces within the clubhouse as well as a building expansion of the lower level fitness area and main level banquet spaces. Other areas of expansion internal to the footprint of the building include enclosing the entry courtyard and turning an existing breezeway into a kid's club.

Exterior improvements to the clubhouse will include new paint, windows and doors and expanded outdoor seating areas including a new 19<sup>th</sup> hole bar and dining area that will service both the golf course and the pool area.