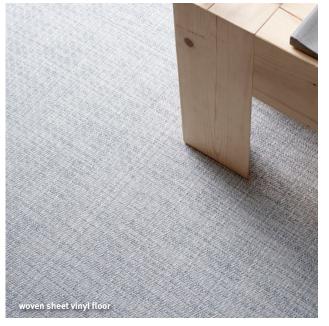

This shall serve as the Deering Bay Country Club's letter of intent in its application to the Development Review Committee for the evaluation of the renovation and expansion to their Main Clubhouse.

The project will include interior renovations to a majority of the public spaces within the clubhouse as well as a building expansion of the lower level fitness area and main level banquet spaces. Other areas of expansion internal to the footprint of the building include enclosing the entry courtyard and turning an existing breezeway into a kid's club.

Exterior improvements to the clubhouse will include new paint, windows and doors and expanded outdoor seating areas including a new 19<sup>th</sup> hole bar and dining area that will service both the golf course and the pool area.