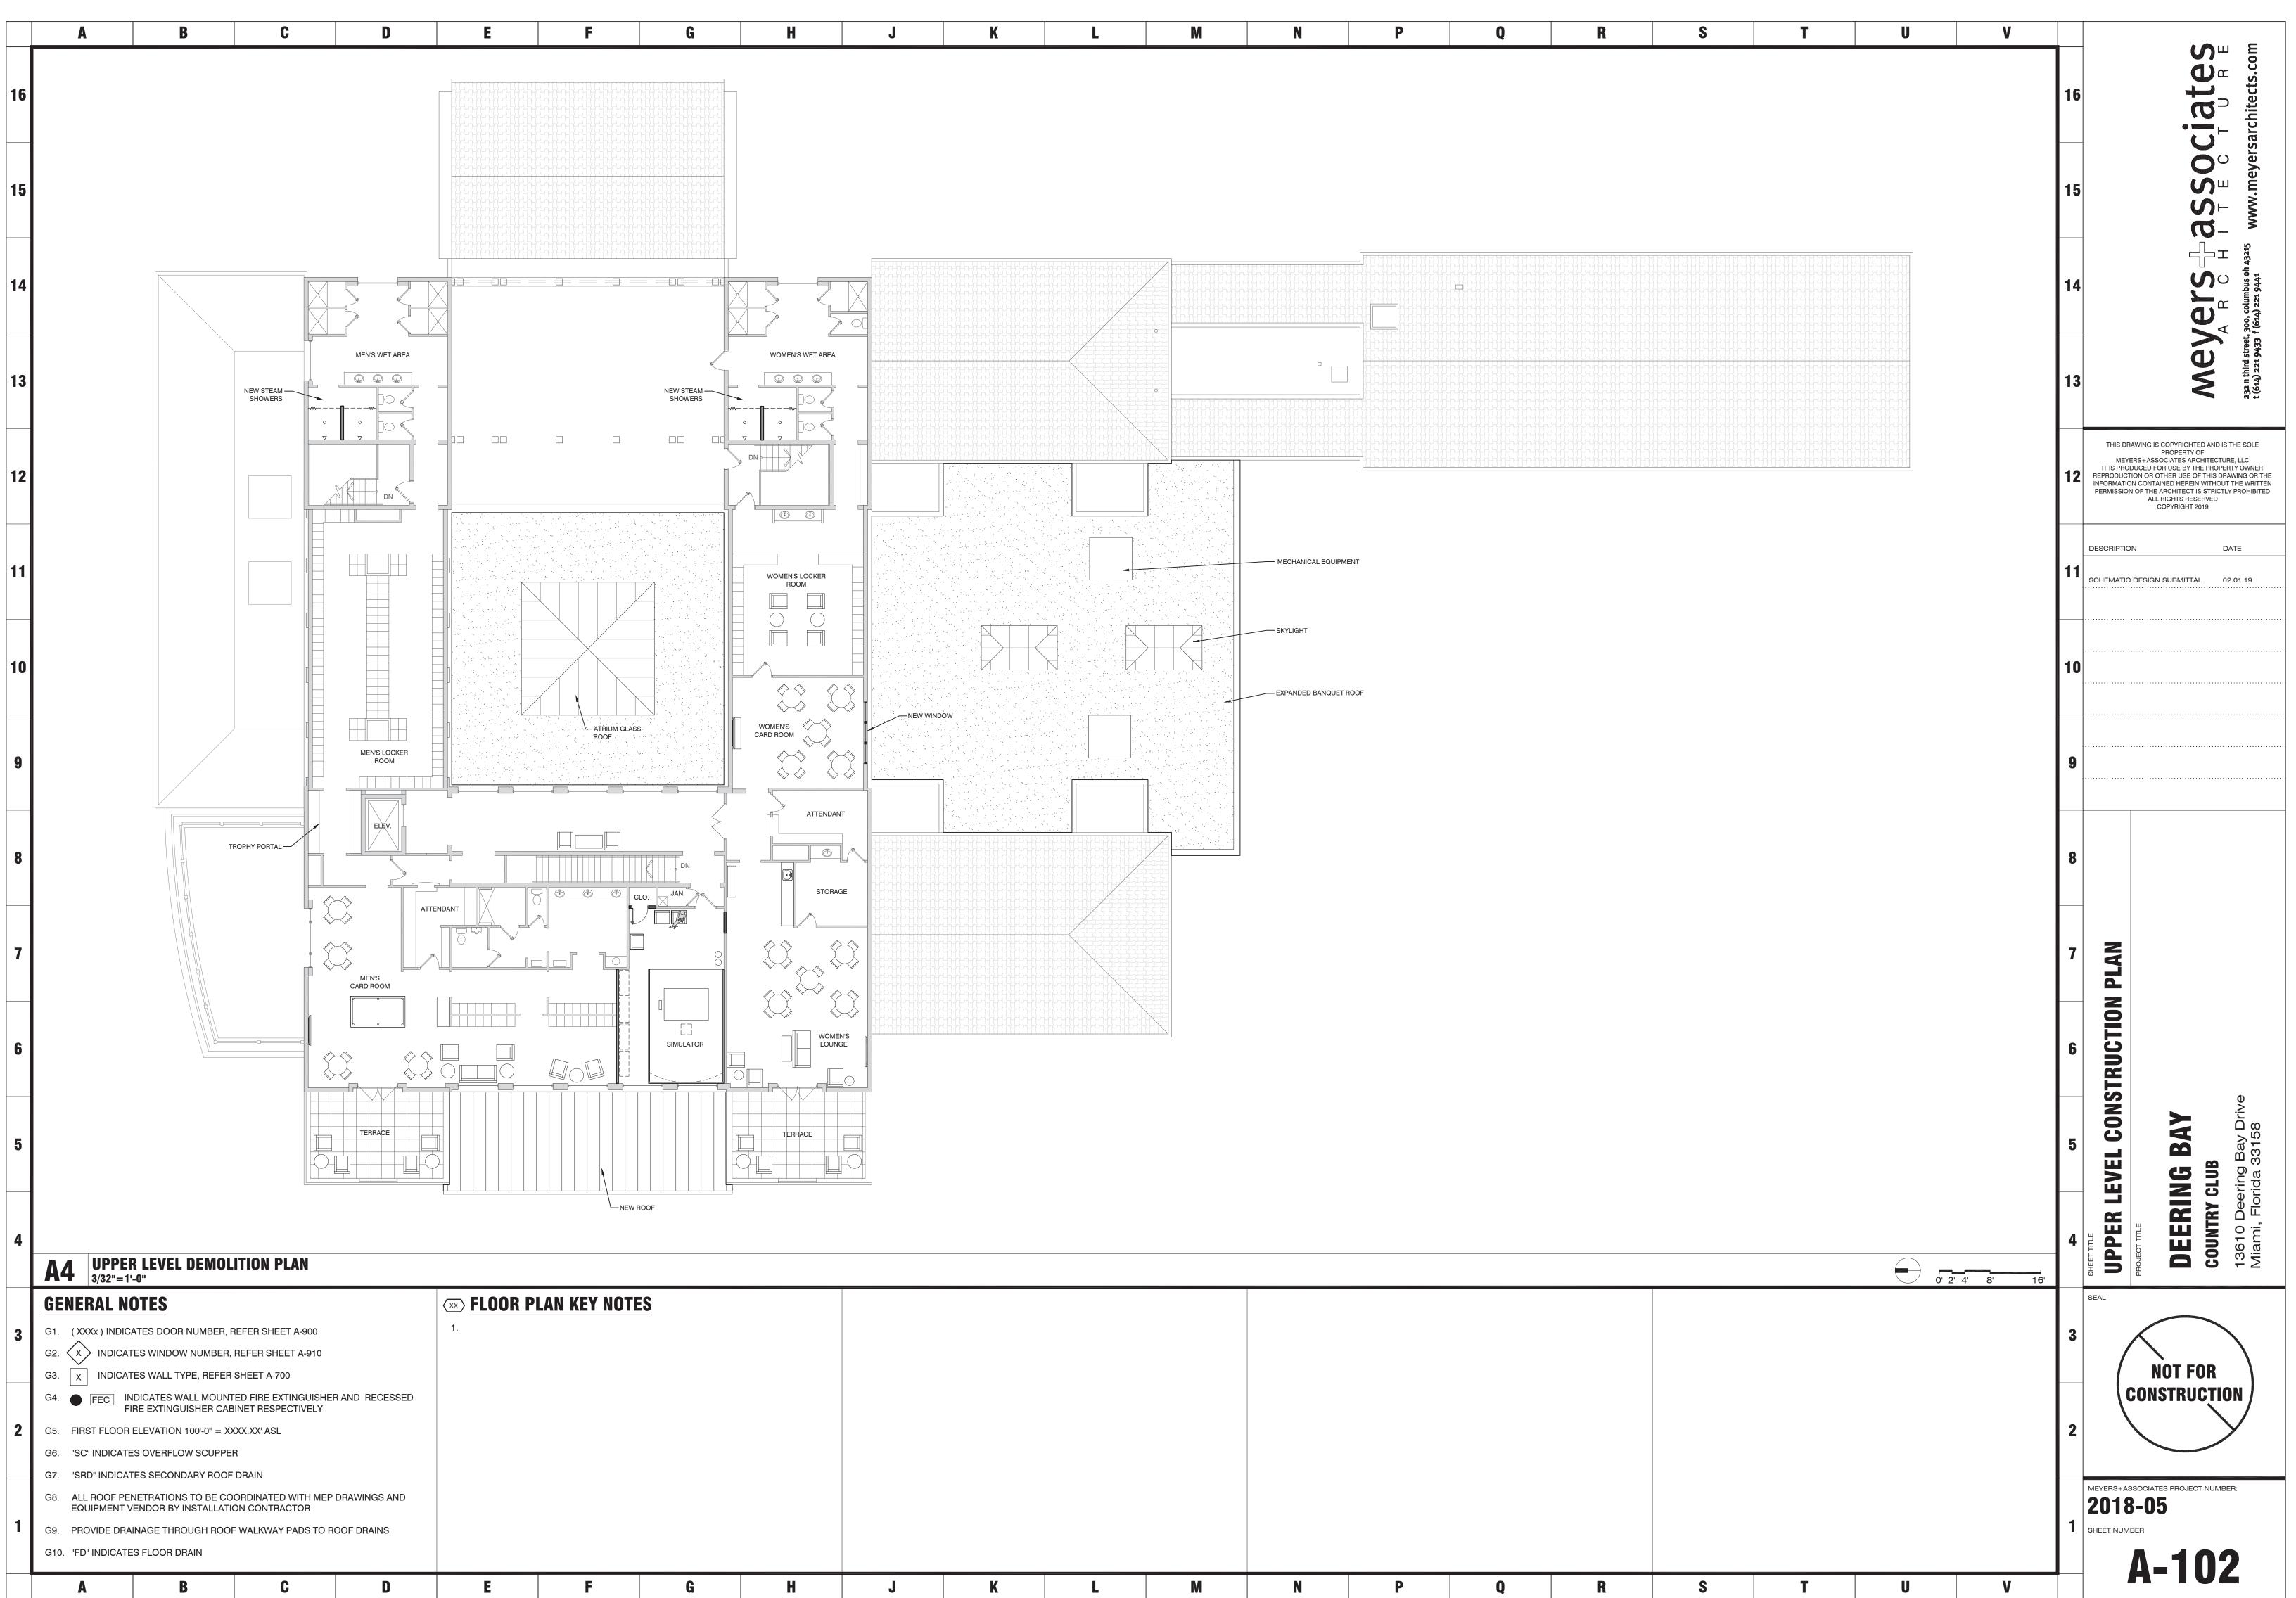

This shall serve as the Deering Bay Country Club's letter of intent in its application to the Development Review Committee for the evaluation of the renovation and expansion to their Main Clubhouse.

The project will include interior renovations to a majority of the public spaces within the clubhouse as well as a building expansion of the lower level fitness area and main level banquet spaces. Other areas of expansion internal to the footprint of the building include enclosing the entry courtyard and turning an existing breezeway into a kid's club.

Exterior improvements to the clubhouse will include new paint, windows and doors and expanded outdoor seating areas including a new 19<sup>th</sup> hole bar and dining area that will service both the golf course and the pool area.

It is our intent to align the new construction with the materiality, color, finishes and stylistic character of the existing building and site.

We appreciate your review of this project and look forward to your comments.