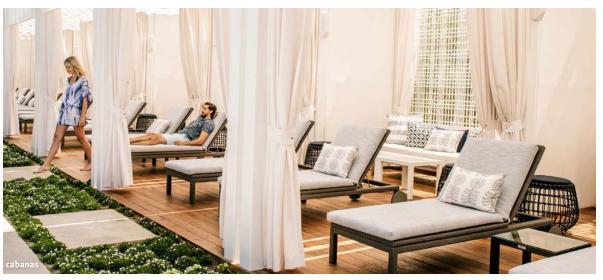

Exterior improvements to the clubhouse will include new paint, windows and doors and expanded outdoor seating areas including a new 19<sup>th</sup> hole bar and dining area that will service both the golf course and the pool area.

# schematic design interior design presentation

february 1, 2019

nge seating and occ