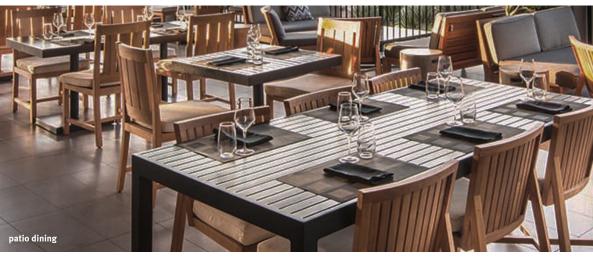

Exterior improvements to the clubhouse will include new paint, windows and doors and expanded outdoor seating areas including a new 19<sup>th</sup> hole bar and dining area that will service both the golf course and the pool area.

# schematic design interior design presentation

february 1, 2019

nge seating and occ