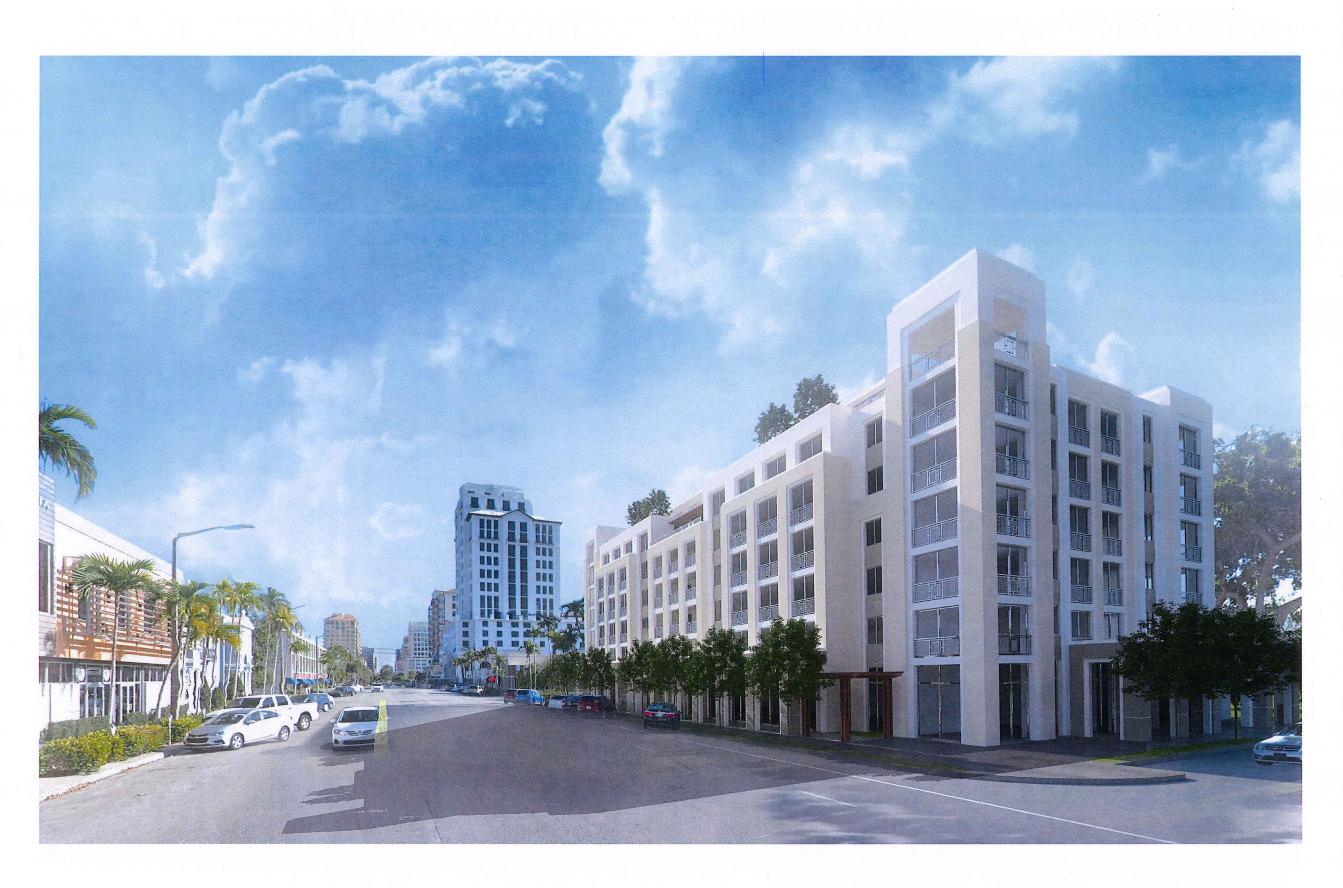

DED              |        |
|-----------------|---------------------------|-----------------------|--------|
|                 | MAXIMUM BASE HEIGHT       | 13 STORIES<br>150'-0" |        |
|                 | MAXIMUM MED. BONUS HEIGHT | 16 STORIES<br>190'-5" | 76'-8" |

# NOTES:

FLORIDA GREEN BUILDING COUNCIL EQUIVALENT TO LEED SILVER CERTIFICATION WILL BE PROVIDED.







DRAWING NAME CP-0.1







DATE: 10-18-18

PROJECT NO: 18-078

DRAWING NAME:

SHEET NO:

CP-1.0

LOCATION MAP































10.

CP-1.1

1000 PONCE DE LEON CORAL GABLES, FLORIDA







DATE: 10-18-18

PROJECT NO: 18-078

DRAWING NAME:

SHEET NO:

CP-1.2







DATE: 10-18-18

PROJECT NO: 18-078

DRAWING NAME:

SHEET NO:

R-1.0







DATE: 10-18-18

PROJECT NO: 18-078

DRAWING NAME:

SHEET NO:

R-1.2







R-1.2

| (REC | QUIRED STANDARDS) TABLE                          | 1 ( ALL REC | QUIRED)                                                                             |
|------|--------------------------------------------------|-------------|-------------------------------------------------------------------------------------|
| REF  | TYPE                                             | PROVIDED    | COMMENTS                                                                            |
| 1    | ARCHITECTURAL ELEMENTS<br>ON BUILDING FACADES    | YES         | SEE ELEVATIONS SHEETS A-2.0, A-2.1, A-2.2, A-2.3 & A-2.4                            |
| 2    | ARCHITECTURAL RELIEF<br>ELEMENTS AT STREET LEVEL | YES         | SEE FLOOR PLAN SHEET A-1.2 & ELEVATION<br>SHEETS A-2.0, A-2.1, A-2.2, A-2