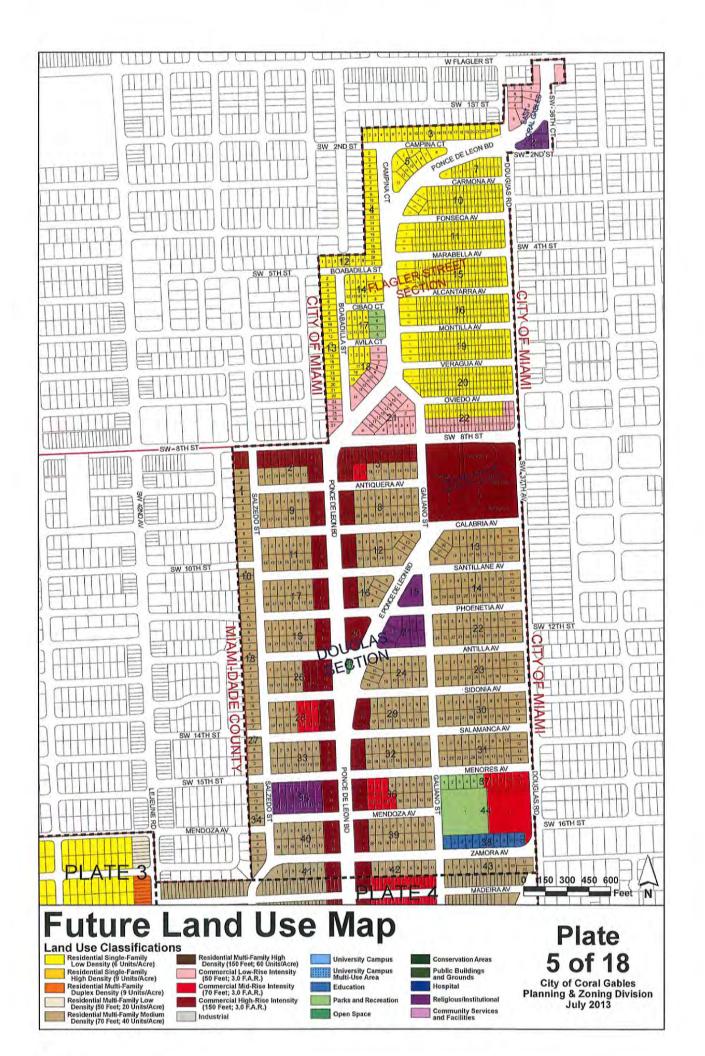

# Application request

| The undersigne    | d applicant(s)/agent(s)/property owner(s) requ      | est City of Coral Gables conside | ration and review of the |
|-------------------|-----------------------------------------------------|----------------------------------|--------------------------|
|                   | ation(s) (please check all that apply):             |                                  |                          |
| <del></del>       | nt and Vacations                                    |                                  |                          |
| Annexation        |                                                     |                                  |                          |
|                   | Mediterranean Architectural Design Special Lo       | cational Site Plan               |                          |
|                   | ive Plan Map Amendment - Small Scale                |                                  |                          |
| ☐ Comprehens      | ive Plan Map Amendment - Large Scale                |                                  |                          |
| ·                 | ive Plan Text Amendment                             |                                  |                          |
| ☐ Conditional (   | Use - Administrative Review                         |                                  |                          |
| ☐ Conditional (   | Use without Site Plan                               |                                  |                          |
| ■ Conditional I   | Use with Site Plan                                  |                                  |                          |
| ☐ Developmen      | t Agreement                                         |                                  |                          |
| ☐ Developmen      | t of Regional Impact                                |                                  |                          |
| ☐ Developmen      | it of Regional Impact - Notice of Proposed Char     | nge                              |                          |
| ☐ Mixed Use S     | ite Plan                                            |                                  |                          |
| ☐ Planned Are     | a Development Designation and Site Plan             |                                  |                          |
| ☐ Planned Are     | a Development Major Amendment                       |                                  |                          |
| ☐ Restrictive C   | ovenants and/or Easements                           |                                  |                          |
| ☐ Site Plan       |                                                     |                                  |                          |
| ☐ Separation/I    | Establishment of a Building Site                    |                                  |                          |
| Subdivision       | Review for a Tentative Plat and Variance            |                                  |                          |
| ☐ Transfer of [   | Development Rights Receiving Site Plan              |                                  |                          |
| University C      | ampus District Modification to the Adopted Ca       | mpus Master Plan                 |                          |
| ☐ Zoning Code     | Map Amendment                                       |                                  |                          |
| ☐ Zoning Code     | Text Amendment                                      |                                  |                          |
| ☐ Other:          |                                                     |                                  |                          |
|                   |                                                     |                                  |                          |
| General           | information                                         |                                  |                          |
|                   |                                                     |                                  |                          |
| Street address    | of the subject property: 1000 Ponce de Leon Bou     | ılevard                          |                          |
| Property/proje    | ct name: 1000 Ponce                                 |                                  |                          |
| Legal description | on: Lot(s) 8 through 11                             | was birth.                       |                          |
| Block(s)_17       | Section (                                           | s) Douglas                       | MARTIN AMARINA ATT.      |
|                   |                                                     |                                  |                          |
| Property owne     | r(s): NOR Peru Capital 2, LLC                       |                                  |                          |
|                   | r(s) mailing address: 299 Alhambra Circle, Suite 40 | 01, Coral Gables, FL 33134       |                          |
| Telephone:        |                                                     | Fax                              |                          |
|                   | Other                                               |                                  |                          |
|                   | Other                                               | LIIIQII                          |                          |