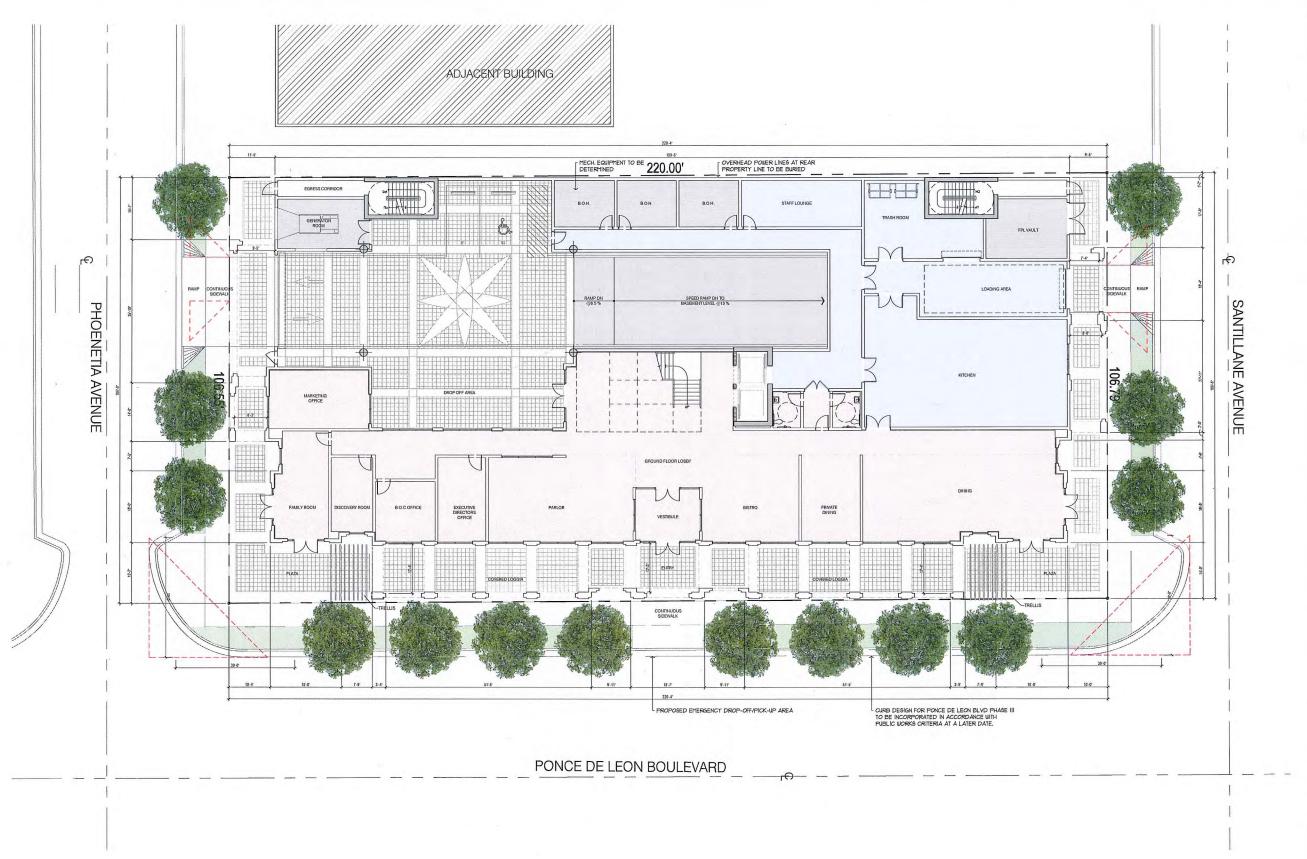

E DESIGN

REF TYPE

TOTAL NET LOT AREA = 23,511 S.F. (100%) TOTAL OPEN SPACE AREA = 5,826 SF. (25%)

TOTAL GROUND FLOOR OPEN SPACE AREA 5,121 SQ.FT.

PROVIDED

YES

N/A

N/A

N/A

GROUND FLOOR WITHIN THE PUBLIC RIGHT-OF-WAY SECTION 5.-604 1998 SQ.FT.

TOTAL NET LOT AREA

TOTAL ARCADE AREA

7TH FLOOR GREEN AREA

75% OF TOTAL ARCADE AREA

TOTAL OPEN SPACE AREA

COMMENTS

23,511 SQ.FT.

4,164 SQ.FT.

705 SQ.FT.

3,123 SQ.FT.

5,826 SQ.FT.

| FOOT PRINT BUILDING | 21,221 SQ.FT. |  |
|---------------------|---------------|--|

7TH FLOOR ROOF TERRACE PLAN









DATE: 10-18-18 PROJECT NO: 18-078 DRAWING NAME: SHEET NO: A-0.1











5TH-6TH FLOOR PLAN











1000 PONCE DE LEON
1000 PONCE DE LEON
CORAL GABLES, FLORIDA

DATE: 10-18-18

PROJECT NO: 18-078

DRAWING NAME:

SHEET NO:

A-0.2







DATE: 10-18-18

PROJECT NO: 18-078

DRAWING NAME:

SHEET NO:

A-1.0

SCALE: 3/32"=1'-0"

SITE PLAN





PONCE DE LEON BOULEVARD

BASEMENT FLOOR PLAN

A-1.1









1000 PONCE DE LEON
1000 PONCE DE LEON
CORAL GABLES, FLORIDA

PONCE DE LEON BOULEVARD



PROJECT NO: 18-078
DRAWING NAME:
SHEET NO.

A-1.3







1000 PONCE DE LEON
1000 PONCE DE LEON
CORAL GABLES, FLORIDA

DATE: 10-18-18

PROJECT NO: 18-078

DRAWING NAME:

SHEET NO:

A-1.4

PONCE DE LEON BOULEVARD

3RD-4TH FLOOR PLAN







DATE: 10-18-18

PROJECT NO: 18-078

DRAWING NAME:

SHEET NO:

A-1.5

PONCE DE LEON BOULEVARD

5TH FLOOR PLAN





1000 PONCE DE LEON
1000 PONCE DE LEON
CORAL GABLES, FLORIDA

DATE: 10-18-18

PROJECT NO: 18-078

DRAWING NAME:

SHEET NO:

A-1.6

PONCE DE LEON BOULEVARD

6TH FLOOR PLAN





DATE: 10-18-18