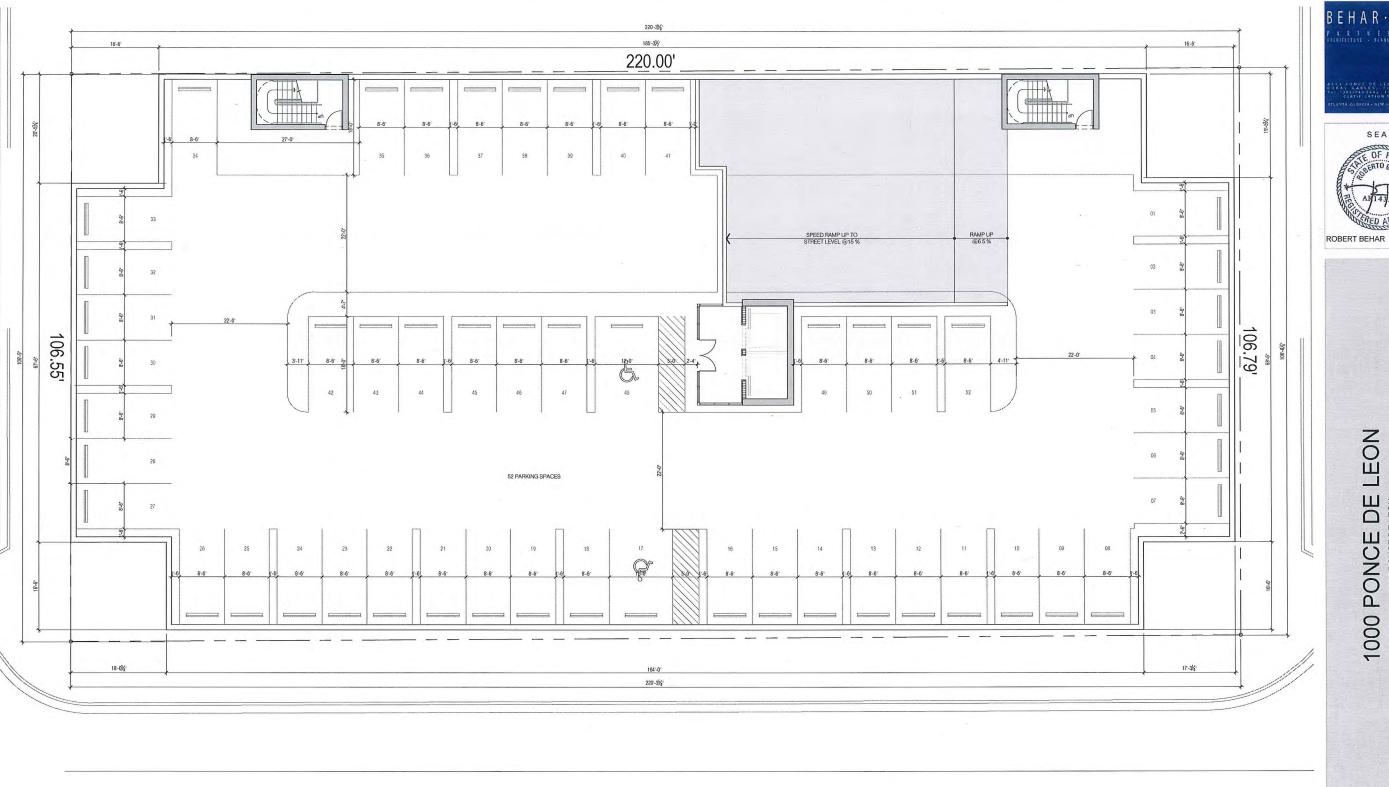

GROUND FLOOR OPEN SPACE AREA 5,121 SQ.FT.

PROVIDED

YES

N/A

N/A

N/A

GROUND FLOOR WITHIN THE PUBLIC RIGHT-OF-WAY SECTION 5.-604 1998 SQ.FT.

TOTAL NET LOT AREA

TOTAL ARCADE AREA

7TH FLOOR GREEN AREA

75% OF TOTAL ARCADE AREA

TOTAL OPEN SPACE AREA

COMMENTS

23,511 SQ.FT.

4,164 SQ.FT.

705 SQ.FT.

3,123 SQ.FT.

5,826 SQ.FT.

| FOOT PRINT BUILDING | 21,221 SQ.FT. |  |
|---------------------|---------------|--|

7TH FLOOR ROOF TERRACE PLAN









DATE: 10-18-18 PROJECT NO: 18-078 DRAWING NAME: SHEET NO: A-0.1











5TH-6TH FLOOR PLAN











1000 PONCE DE LEON
1000 PONCE DE LEON
CORAL GABLES, FLORIDA

DATE: 10-18-18

PROJECT NO: 18-078

DRAWING NAME:

SHEET NO:

A-0.2







DATE: 10-18-18

PROJECT NO: 18-078

DRAWING NAME:

SHEET NO:

A-1.0

SCALE: 3/32"=1'-0"

SITE PLAN





PONCE DE LEON BOULEVARD

BASEMENT FLOOR PLAN

A-1.1









1000 PONCE DE LEON
1000 PONCE DE LEON
CORAL GABLES, FLORIDA

PONCE DE LEON BOULEVARD



PROJECT NO: 18-078
DRAWING NAME:
SHEET NO.

A-1.3







1000 PONCE DE LEON
1000 PONCE DE LEON
CORAL GABLES, FLORIDA

DATE: 10-18-18

PROJECT NO: 18-078

DRAWING NAME:

SHEET NO:

A-1.4

PONCE DE LEON BOULEVARD

3RD-4TH FLOOR PLAN







DATE: 10-18-18

PROJECT NO: 18-078

DRAWING NAME:

SHEET NO:

A-1.5

PONCE DE LEON BOULEVARD

5TH FLOOR PLAN





1000 PONCE DE LEON
1000 PONCE DE LEON
CORAL GABLES, FLORIDA

DATE: 10-18-18

PROJECT NO: 18-078

DRAWING NAME:

SHEET NO:

A-1.6

PONCE DE LEON BOULEVARD

6TH FLOOR PLAN





DATE: 10-18-18

PROJECT NO: 18-078

DRAWING NAME:

SHEET NO:

A-1.7

PONCE DE LEON BOULEVARD

ROOF FLOOR PLAN







100