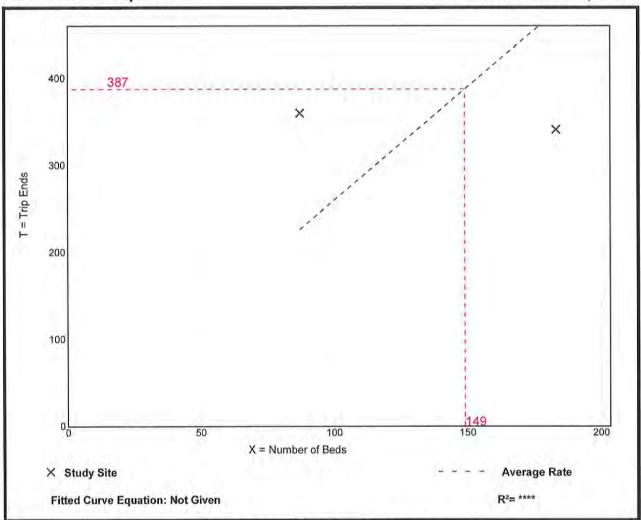

| 1             |

## **Assisted Living**

(254)

Vehicle Trip Ends vs: Weekday On a:

> Setting/Location: General Urban/Suburban

Number of Studies: Avg. Num. of Beds: 135

50% entering, 50% exiting Directional Distribution:

Vehicle Trip Generation per Bed

| Average Rate | Range of Rates | Standard Deviation |
|--------------|----------------|--------------------|
| 2.60         | 1.86 - 4.14    |                    |

#### **Data Plot and Equation**

#### Caution - Small Sample Size



Trip Generation Manual, 10th Edition • Institute of Transportation Engineers

## **General Office Building**

(710)

Vehicle Trip Ends vs: 1000 Sq. Ft. GFA

On a: Weekday

Setting/Location: General Urban/Suburban

Number of Studies: 66 Avg. 1000 Sq. Ft. GFA: 171

Directional Distribution: 50% entering, 50% exiting

#### Vehicle Trip Generation per 1000 Sq. Ft. GFA

| Average Rate | Range of Rates | Standard Deviation |
|--------------|----------------|--------------------|
| 9.74         | 2.71 - 27.56   | 5.15               |



Trip Generation Manual, 10th Edition Institute of Transportation Engineers

## **Assisted Living**

(254)

Vehicle Trip Ends vs: Beds

On a: Weekday,

Peak Hour of Adjacent Street Traffic,

One Hour Between 7 and 9 a.m.

Setting/Location: General Urban/Suburban