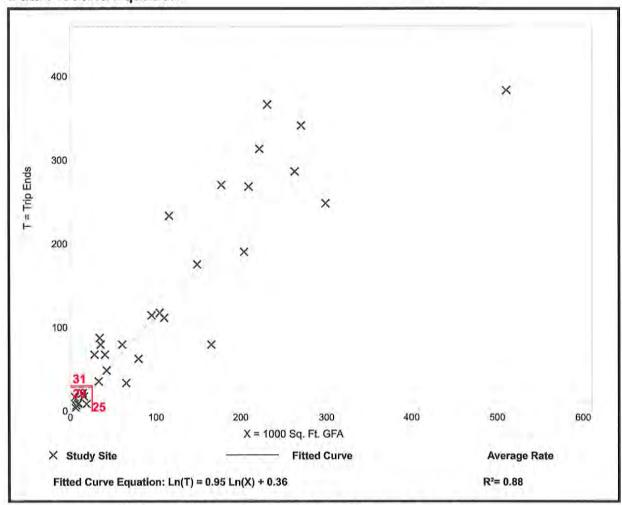

hicle Trip Generation per Bed

| Average Rate | Range of Rates | Standard Deviation |
|--------------|----------------|--------------------|
| 0.26         | 0.11 - 0.53    | 0.13               |



Trip Generation Manual, 10th Edition • Institute of Transportation Engineers

# General Office Building (710)

Vehicle Trip Ends vs: 1000 Sq. Ft. GFA

On a: Weekday,

> Peak Hour of Adjacent Street Traffic, One Hour Between 4 and 6 p.m.

General Urban/Suburban Setting/Location:

32

Number of Studies: Avg. 1000 Sq. Ft. GFA: 114

Directional Distribution: 16% entering, 84% exiting

#### Vehicle Trip Generation per 1000 Sq. Ft. GFA

| Average Rate | Range of Rates | Standard Deviation |
|--------------|----------------|--------------------|
| 1.15         | 0.47 - 3.23    | 0.42               |



Trip Generation Manual, 10th Edition • Institute of Transportation Engineers