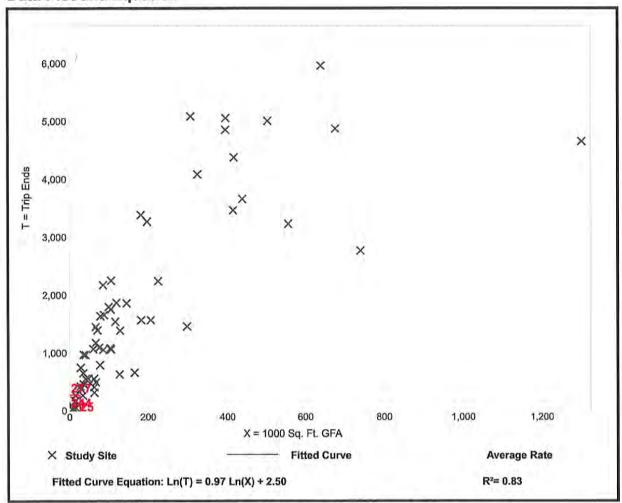

hicle Trip Generation per Bed

| Average Rate | Range of Rates | Standard Deviation |
|--------------|----------------|--------------------|
| 2.60         | 1.86 - 4.14    |                    |

#### **Data Plot and Equation**

#### Caution - Small Sample Size



Trip Generation Manual, 10th Edition • Institute of Transportation Engineers

## **General Office Building**

(710)

Vehicle Trip Ends vs: 1000 Sq. Ft. GFA

On a: Weekday

Setting/Location: General Urban/Suburban

Number of Studies: 66 Avg. 1000 Sq. Ft. GFA: 171

Directional Distribution: 50% entering, 50% exiting

#### Vehicle Trip Generation per 1000 Sq. Ft. GFA

| Average Rate | Range of Rates | Standard Deviation |
|--------------|----------------|--------------------|
| 9.74         | 2.71 - 27.56   | 5.15               |



Trip Generation Manual, 10th Edition Institute of Transportation Engineers

## **Assisted Living**

(254)

Vehicle Trip Ends vs: Beds

On a: Weekday,

Peak Hour of Adjacent Street Traffic,

One Hour Between 7 and 9 a.m.

Setting/Location: General Urban/Suburban

Number of Studies: 9 Avg. Num. of Beds: 123

Directional Distribution: 63% entering, 37% exiting

Vehicle Trip Generation per Bed

| Average Rate | Range of Rates | Standard Deviation |
|--------------|----------------|--------------------|
| 0.19         | 0.08 - 0.43    | 0.12               |



Trip Generation Manual, 10th Edition • Institute of Transportation Engineers

#### **General Office Building**

(710)

Vehicle Trip Ends vs: 1000 Sq. Ft. GFA

On a: Weekday,

Peak Hour of Adjacent Street Traffic, One Hour Between 7 and