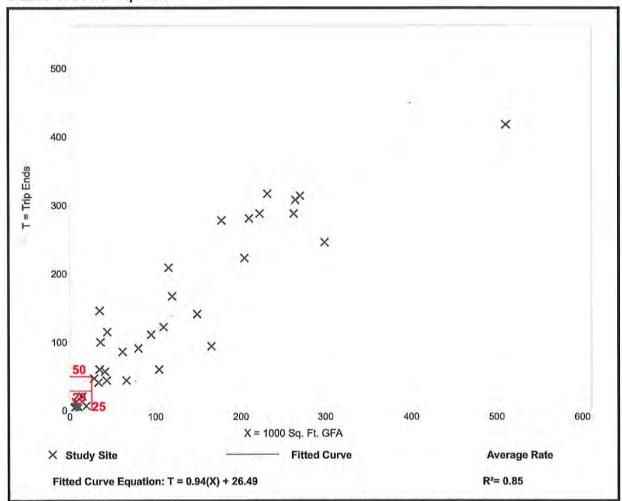

eration per Bed

| Average Rate | Range of Rates | Standard Deviation |
|--------------|----------------|--------------------|
| 0.19         | 0.08 - 0.43    | 0.12               |



Trip Generation Manual, 10th Edition • Institute of Transportation Engineers

#### **General Office Building**

(710)

Vehicle Trip Ends vs: 1000 Sq. Ft. GFA

On a: Weekday,

Peak Hour of Adjacent Street Traffic, One Hour Between 7 and 9 a.m.

Setting/Location: General Urban/Suburban

Number of Studies: 35 Avg. 1000 Sq. Ft. GFA: 117

Directional Distribution: 86% entering, 14% exiting

#### Vehicle Trip Generation per 1000 Sq. Ft. GFA

| Average Rate | Range of Rates | Standard Deviation |  |
|--------------|----------------|--------------------|--|
| 1.16         | 0.37 - 4.23    | 0.47               |  |



Trip Generation Manual, 10th Edition • Institute of Transportation Engineers

## Assisted Living

(254)

Vehicle Trip Ends vs: Beds

On a: Weekday,

Peak Hour of Adjacent Street Traffic,

One Hour Between 4 and 6 p.m.

Setting/Location: General Urban/Suburban

Number of Studies: 9 Avg. Num. of Beds: 123

Directional Distribution: 38% entering, 62% exiting

#### Vehicle Trip Generation per Bed

| Average Rate | Range of Rates | Standard Deviation |
|--------------|----------------|--------------------|
| 0.26         | 0.11 - 0.53    | 0.13               |



Trip Generation Manual, 10th Edition • Institute of Transportation Engineers

# General Office Building (710)

Vehicle Trip Ends vs: 1000 Sq. Ft. GFA

On a: Weekday,

> Peak Hour of Adjacent Street Traffic, One Hour Between 4 and 6 p