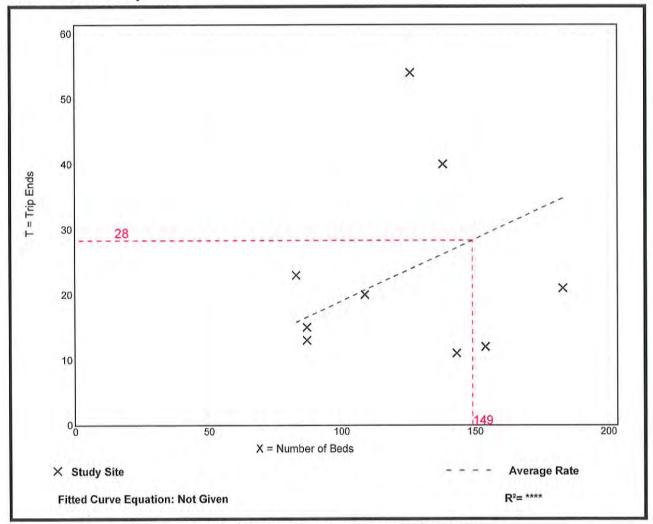

tering, 50% exiting

#### Vehicle Trip Generation per 1000 Sq. Ft. GFA

| Average Rate | Range of Rates | Standard Deviation |
|--------------|----------------|--------------------|
| 9.74         | 2.71 - 27.56   | 5.15               |



Trip Generation Manual, 10th Edition Institute of Transportation Engineers

## **Assisted Living**

(254)

Vehicle Trip Ends vs: Beds

On a: Weekday,

Peak Hour of Adjacent Street Traffic,

One Hour Between 7 and 9 a.m.

Setting/Location: General Urban/Suburban

Number of Studies: 9 Avg. Num. of Beds: 123

Directional Distribution: 63% entering, 37% exiting

Vehicle Trip Generation per Bed

| Average Rate | Range of Rates | Standard Deviation |
|--------------|----------------|--------------------|
| 0.19         | 0.08 - 0.43    | 0.12               |



Trip Generation Manual, 10th Edition • Institute of Transportation Engineers

#### **General Office Building**

(710)

Vehicle Trip Ends vs: 1000 Sq. Ft. GFA

On a: Weekday,

Peak Hour of Adjacent Street Traffic, One Hour Between 7 and 9 a.m.

Setting/Location: General Urban/Suburban

Number of Studies: 35 Avg. 1000 Sq. Ft. GFA: 117

Directional Distribution: 86% entering, 14% exiting

#### Vehicle Trip Generation per 1000 Sq. Ft. GFA

| Average Rate | Range of Rates | Standard Deviation |  |
|--------------|----------------|--------------------|--|
| 1.16         | 0.37 - 4.23    | 0.47               |  |



Trip Generation Manual, 10th Edition • Institute of Transportation Engineers

## Assisted Living

(254)

Vehicle Trip Ends vs: Beds

On a: Weekday,

Peak Hour of Adjacent Street Tra