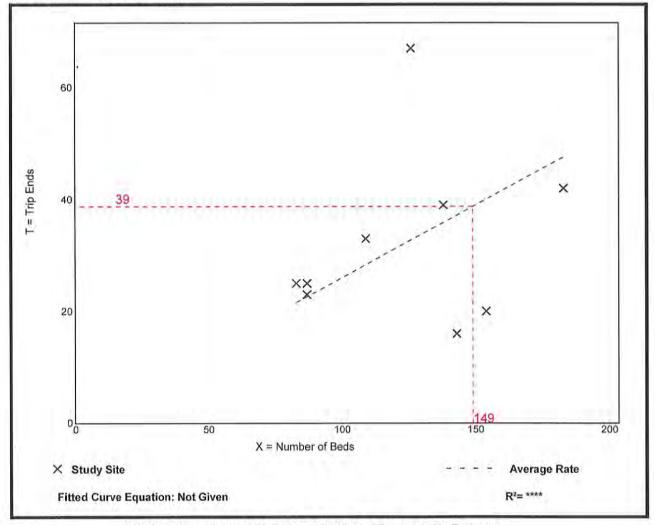

exiting

#### Vehicle Trip Generation per 1000 Sq. Ft. GFA

| Average Rate | Range of Rates | Standard Deviation |  |
|--------------|----------------|--------------------|--|
| 1.16         | 0.37 - 4.23    | 0.47               |  |



Trip Generation Manual, 10th Edition • Institute of Transportation Engineers

## Assisted Living

(254)

Vehicle Trip Ends vs: Beds

On a: Weekday,

Peak Hour of Adjacent Street Traffic,

One Hour Between 4 and 6 p.m.

Setting/Location: General Urban/Suburban

Number of Studies: 9 Avg. Num. of Beds: 123

Directional Distribution: 38% entering, 62% exiting

#### Vehicle Trip Generation per Bed

| Average Rate | Range of Rates | Standard Deviation |
|--------------|----------------|--------------------|
| 0.26         | 0.11 - 0.53    | 0.13               |



Trip Generation Manual, 10th Edition • Institute of Transportation Engineers

# General Office Building (710)

Vehicle Trip Ends vs: 1000 Sq. Ft. GFA

On a: Weekday,

> Peak Hour of Adjacent Street Traffic, One Hour Between 4 and 6 p.m.

General Urban/Suburban Setting/Location:

32

Number of Studies: Avg. 1000 Sq. Ft. GFA: 114

Directional Distribution: 16% entering, 84% exiting

#### Vehicle Trip Generation per 1000 Sq. Ft. GFA

| Average Rate | Range of Rates | Standard Deviation |
|--------------|----------------|--------------------|
| 1.15         | 0.47 - 3.23    | 0.42               |



Trip Generation Manual, 10th Edition • Institute of Transportation Engineers