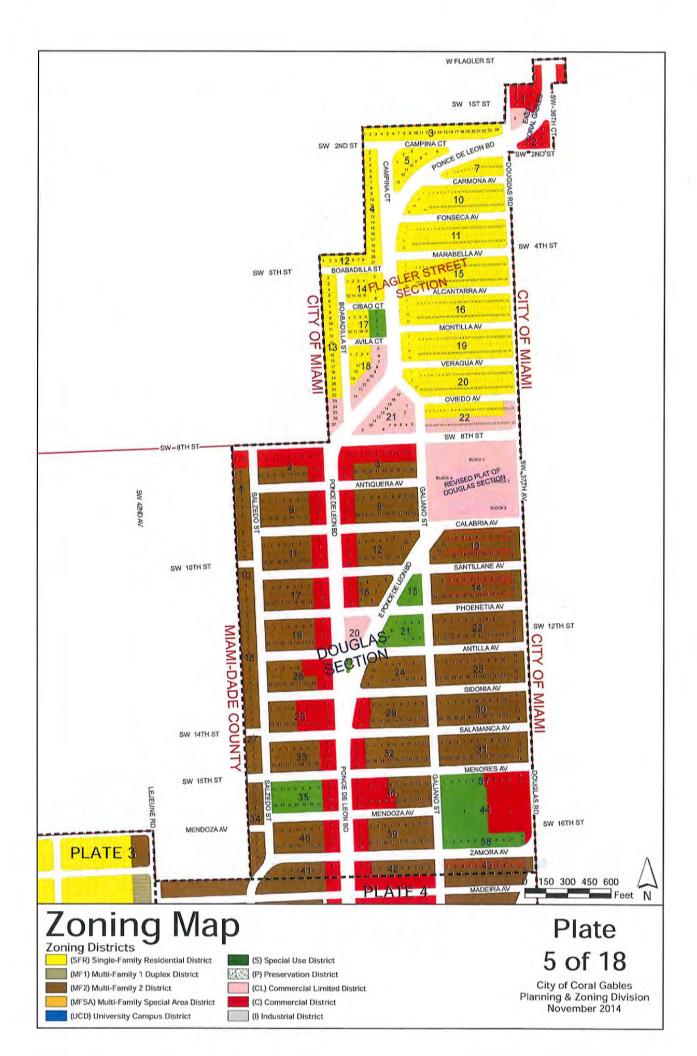

# Application request

| The undersigne    | d applicant(s)/agent(s)/property owner(s) requ      | est City of Coral Gables conside | ration and review of the |
|-------------------|-----------------------------------------------------|----------------------------------|--------------------------|
|                   | ation(s) (please check all that apply):             |                                  |                          |
| <del></del>       | nt and Vacations                                    |                                  |                          |
| Annexation        |                                                     |                                  |                          |
|                   | Mediterranean Architectural Design Special Lo       | cational Site Plan               |                          |
|                   | ive Plan Map Amendment - Small Scale                |                                  |                          |
| ☐ Comprehens      | ive Plan Map Amendment - Large Scale                |                                  |                          |
| ·                 | ive Plan Text Amendment                             |                                  |                          |
| ☐ Conditional (   | Use - Administrative Review                         |                                  |                          |
| ☐ Conditional (   | Use without Site Plan                               |                                  |                          |
| ■ Conditional I   | Use with Site Plan                                  |                                  |                          |
| ☐ Developmen      | t Agreement                                         |                                  |                          |
| ☐ Developmen      | t of Regional Impact                                |                                  |                          |
| ☐ Developmen      | it of Regional Impact - Notice of Proposed Char     | nge                              |                          |
| ☐ Mixed Use S     | ite Plan                                            |                                  |                          |
| ☐ Planned Are     | a Development Designation and Site Plan             |                                  |                          |
| ☐ Planned Are     | a Development Major Amendment                       |                                  |                          |
| ☐ Restrictive C   | ovenants and/or Easements                           |                                  |                          |
| ☐ Site Plan       |                                                     |                                  |                          |
| ☐ Separation/I    | Establishment of a Building Site                    |                                  |                          |
| Subdivision       | Review for a Tentative Plat and Variance            |                                  |                          |
| ☐ Transfer of [   | Development Rights Receiving Site Plan              |                                  |                          |
| University C      | ampus District Modification to the Adopted Ca       | mpus Master Plan                 |                          |
| ☐ Zoning Code     | Map Amendment                                       |                                  |                          |
| ☐ Zoning Code     | Text Amendment                                      |                                  |                          |
| ☐ Other:          |                                                     |                                  |                          |
|                   |                                                     |                                  |                          |
| General           | information                                         |                                  |                          |
|                   |                                                     |                                  |                          |
| Street address    | of the subject property: 1000 Ponce de Leon Bou     | ılevard                          |                          |
| Property/proje    | ct name: 1000 Ponce                                 |                                  |                          |
| Legal description | on: Lot(s) 8 through 11                             | was birth.                       |                          |
| Block(s)_17       | Section (                                           | s) Douglas                       | MARTIN AMARINA ATT.      |
|                   |                                                     |                                  |                          |
| Property owne     | r(s): NOR Peru Capital 2, LLC                       |                                  |                          |
|                   | r(s) mailing address: 299 Alhambra Circle, Suite 40 | 01, Coral Gables, FL 33134       |                          |
| Telephone:        |                                                     | Fax                              |                          |
|                   | Other                                               |                                  |                          |
|                   | Other                                               | LIIIQII                          |                          |