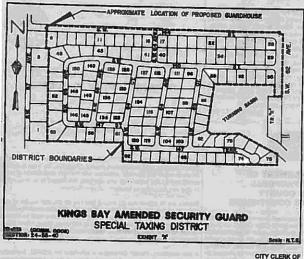

## NOTICE OF HEARING TO IMPOSE AND PROVIDE FOR COLLECTION OF SECURITY SERVICES SPECIAL ASSESSMENTS

Notice is hereby given that the City Commission of the City of Coral Gables, Florida, will conduct a public hearing to consider the impossition of special assessments for the provision of enhanced neighborhood security services, racilities, and programs for the Fload Year beginning October 1, 2nd is and thurs fiscal years within the boundaries of the Kings Bay Amended Security Gusard Special Tabing District (District), which includes all lands shown the map set forth above. In the past, the District was established and governed by Metropolitan Dade County, but was recently transferred to the City of Coral Gables.