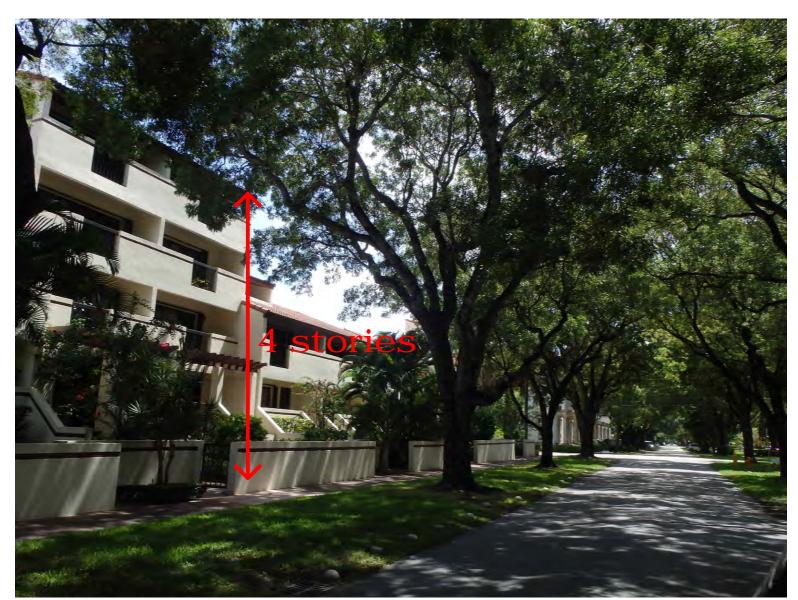

Alley view of adjacent property (east)

Alley view of adjacent property (east)

Alley view of project site

Alley view of adjacent property (west)

Almeria Row Townhouses, alley view (west of site)

Rear view, 2600 Cardena st.