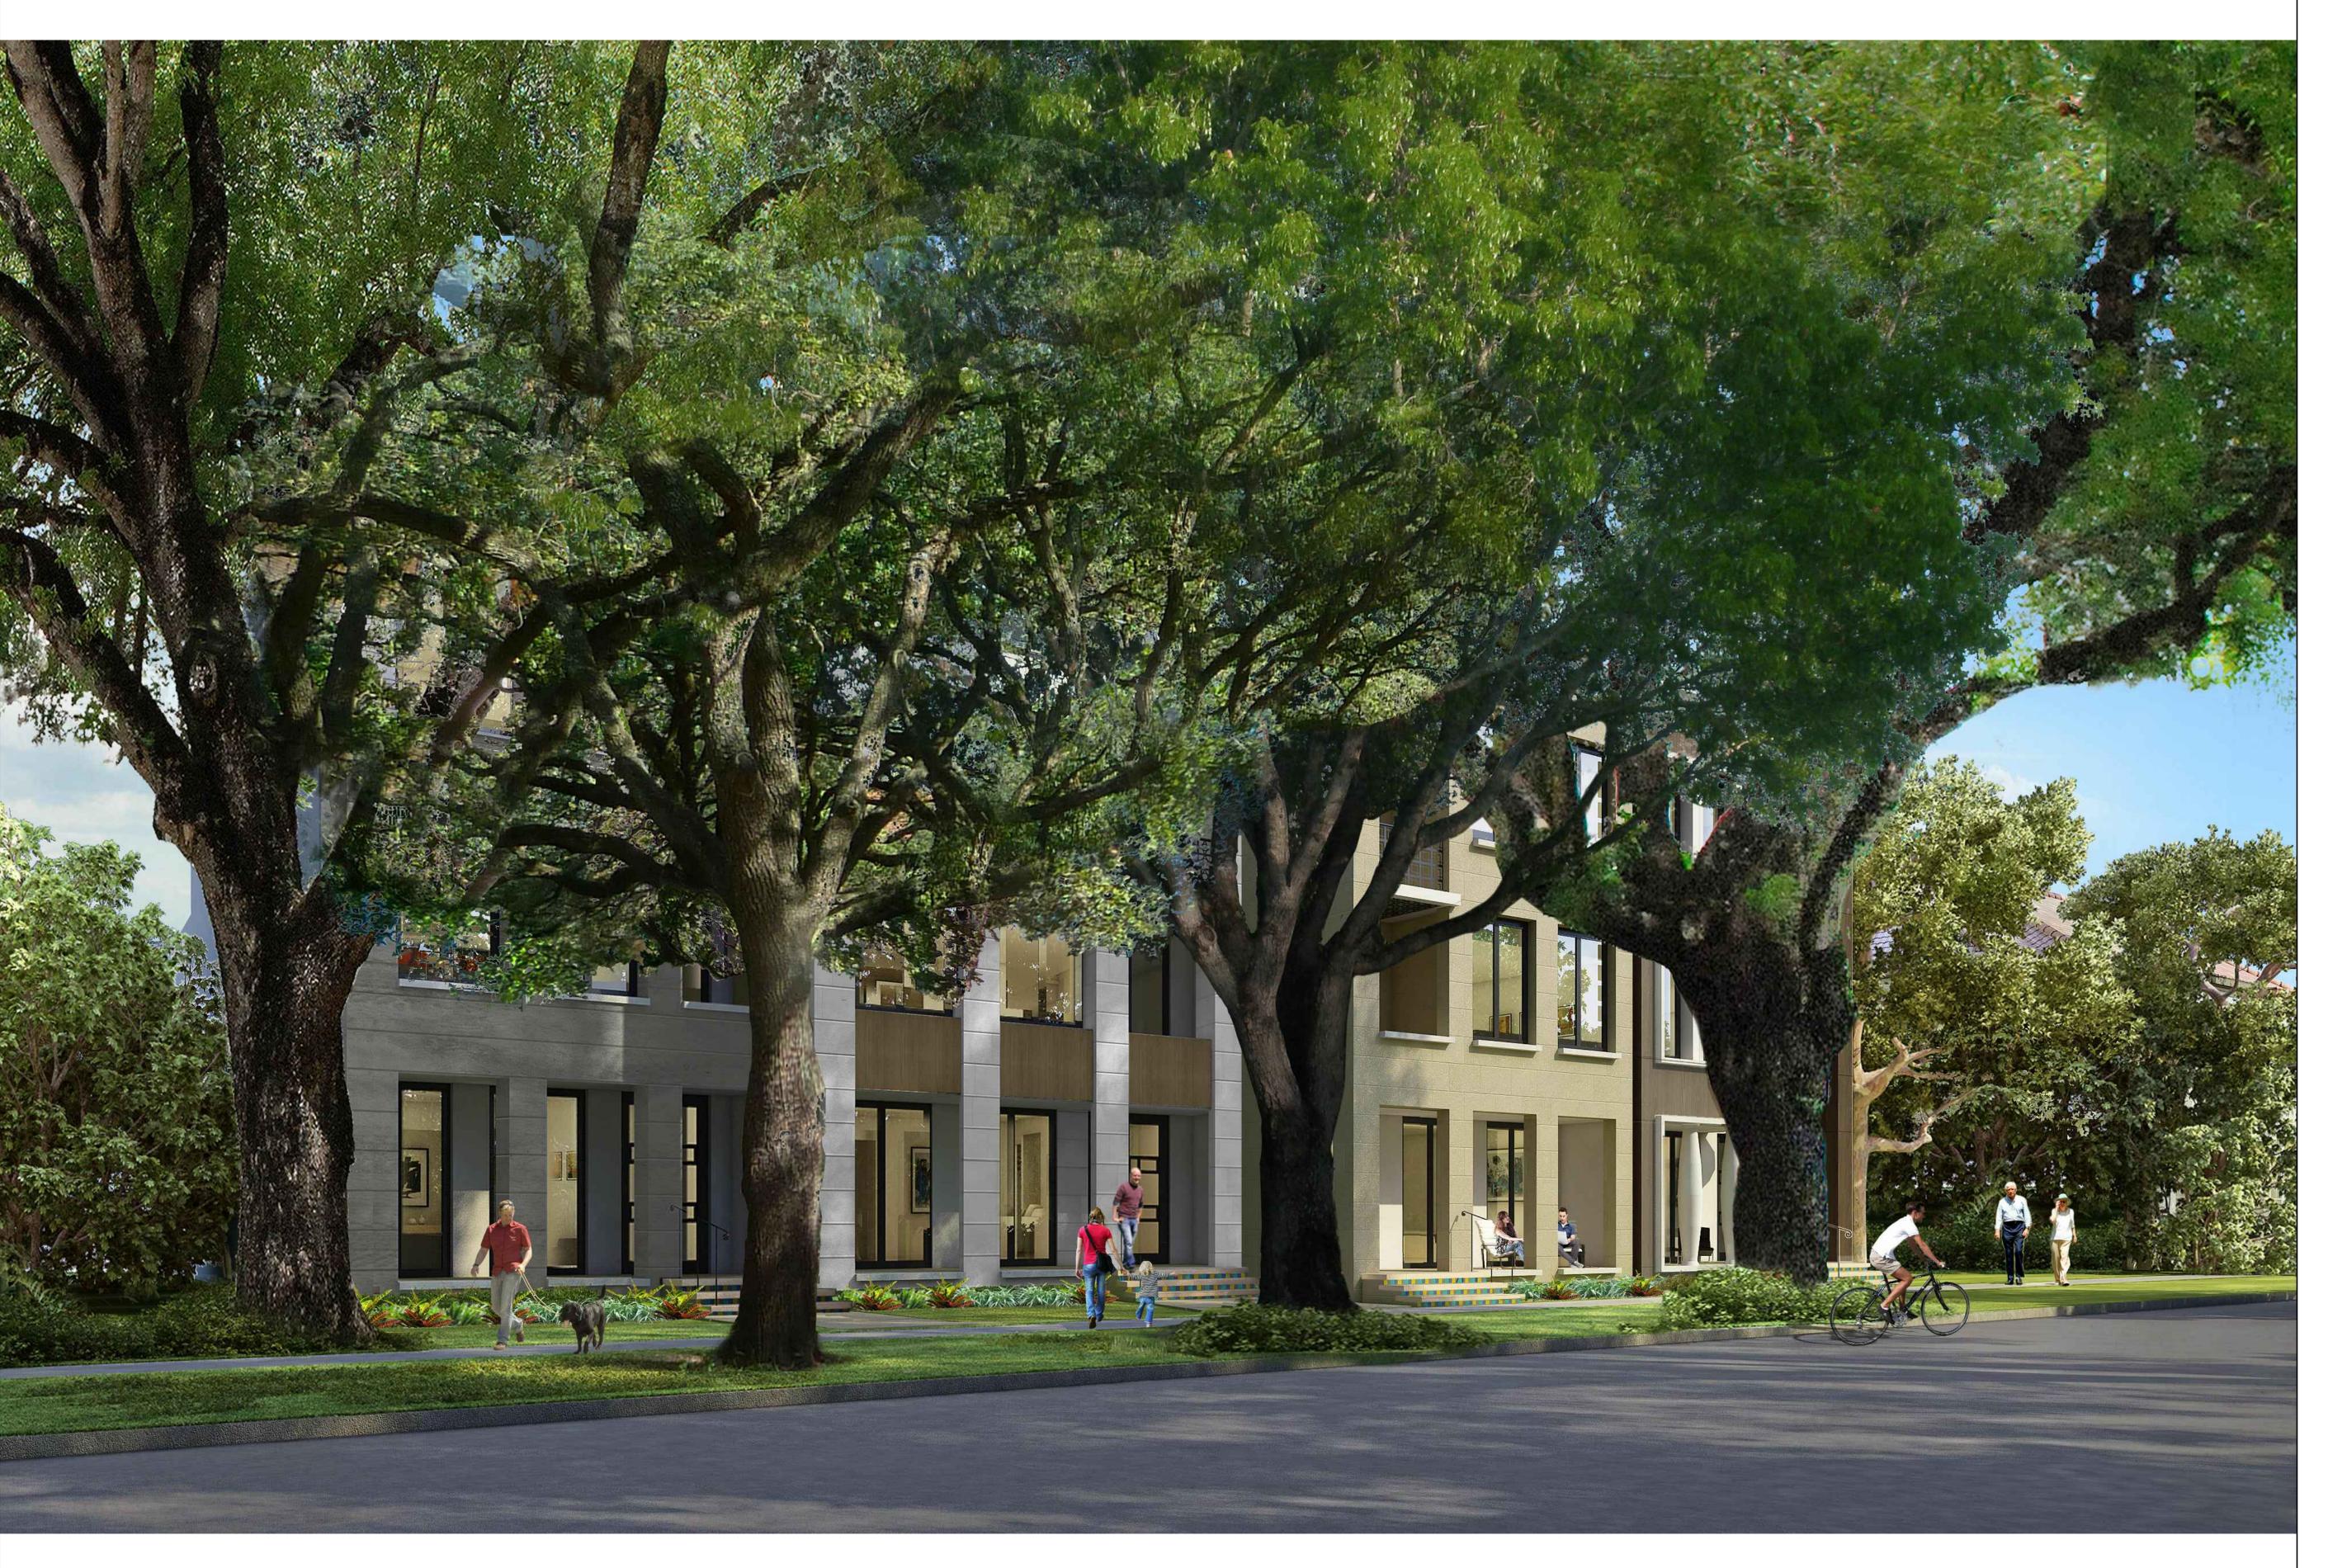

### **ZONING REFERENCES**

4 TOWNHOUSES WITH 3 LEVELS ON MFSA ZONING CATEGORY CITY OF CORAL GABLES

## DEVELOPMENT INFORMATION

| SETBACK                                           | REQUIREME | NTS      |
|---------------------------------------------------|-----------|----------|
| SETBACKS                                          | REQUIRED  | PROVIDED |
| FRONT                                             | 5' 0"     | 7' 0"    |
| REAR                                              | 5' 0"     | 5' 6"    |
| SIDE SETBACK                                      | 0' 0"     | 0' 0"    |
| DEVELOPMENT INFORMATION MULTI FAMILY SPECIAL AREA |           |          |

NOTE: SETBACK INFORMATION PROVIDED BY BORGES AND ASSOCIATES ARCHITECTS