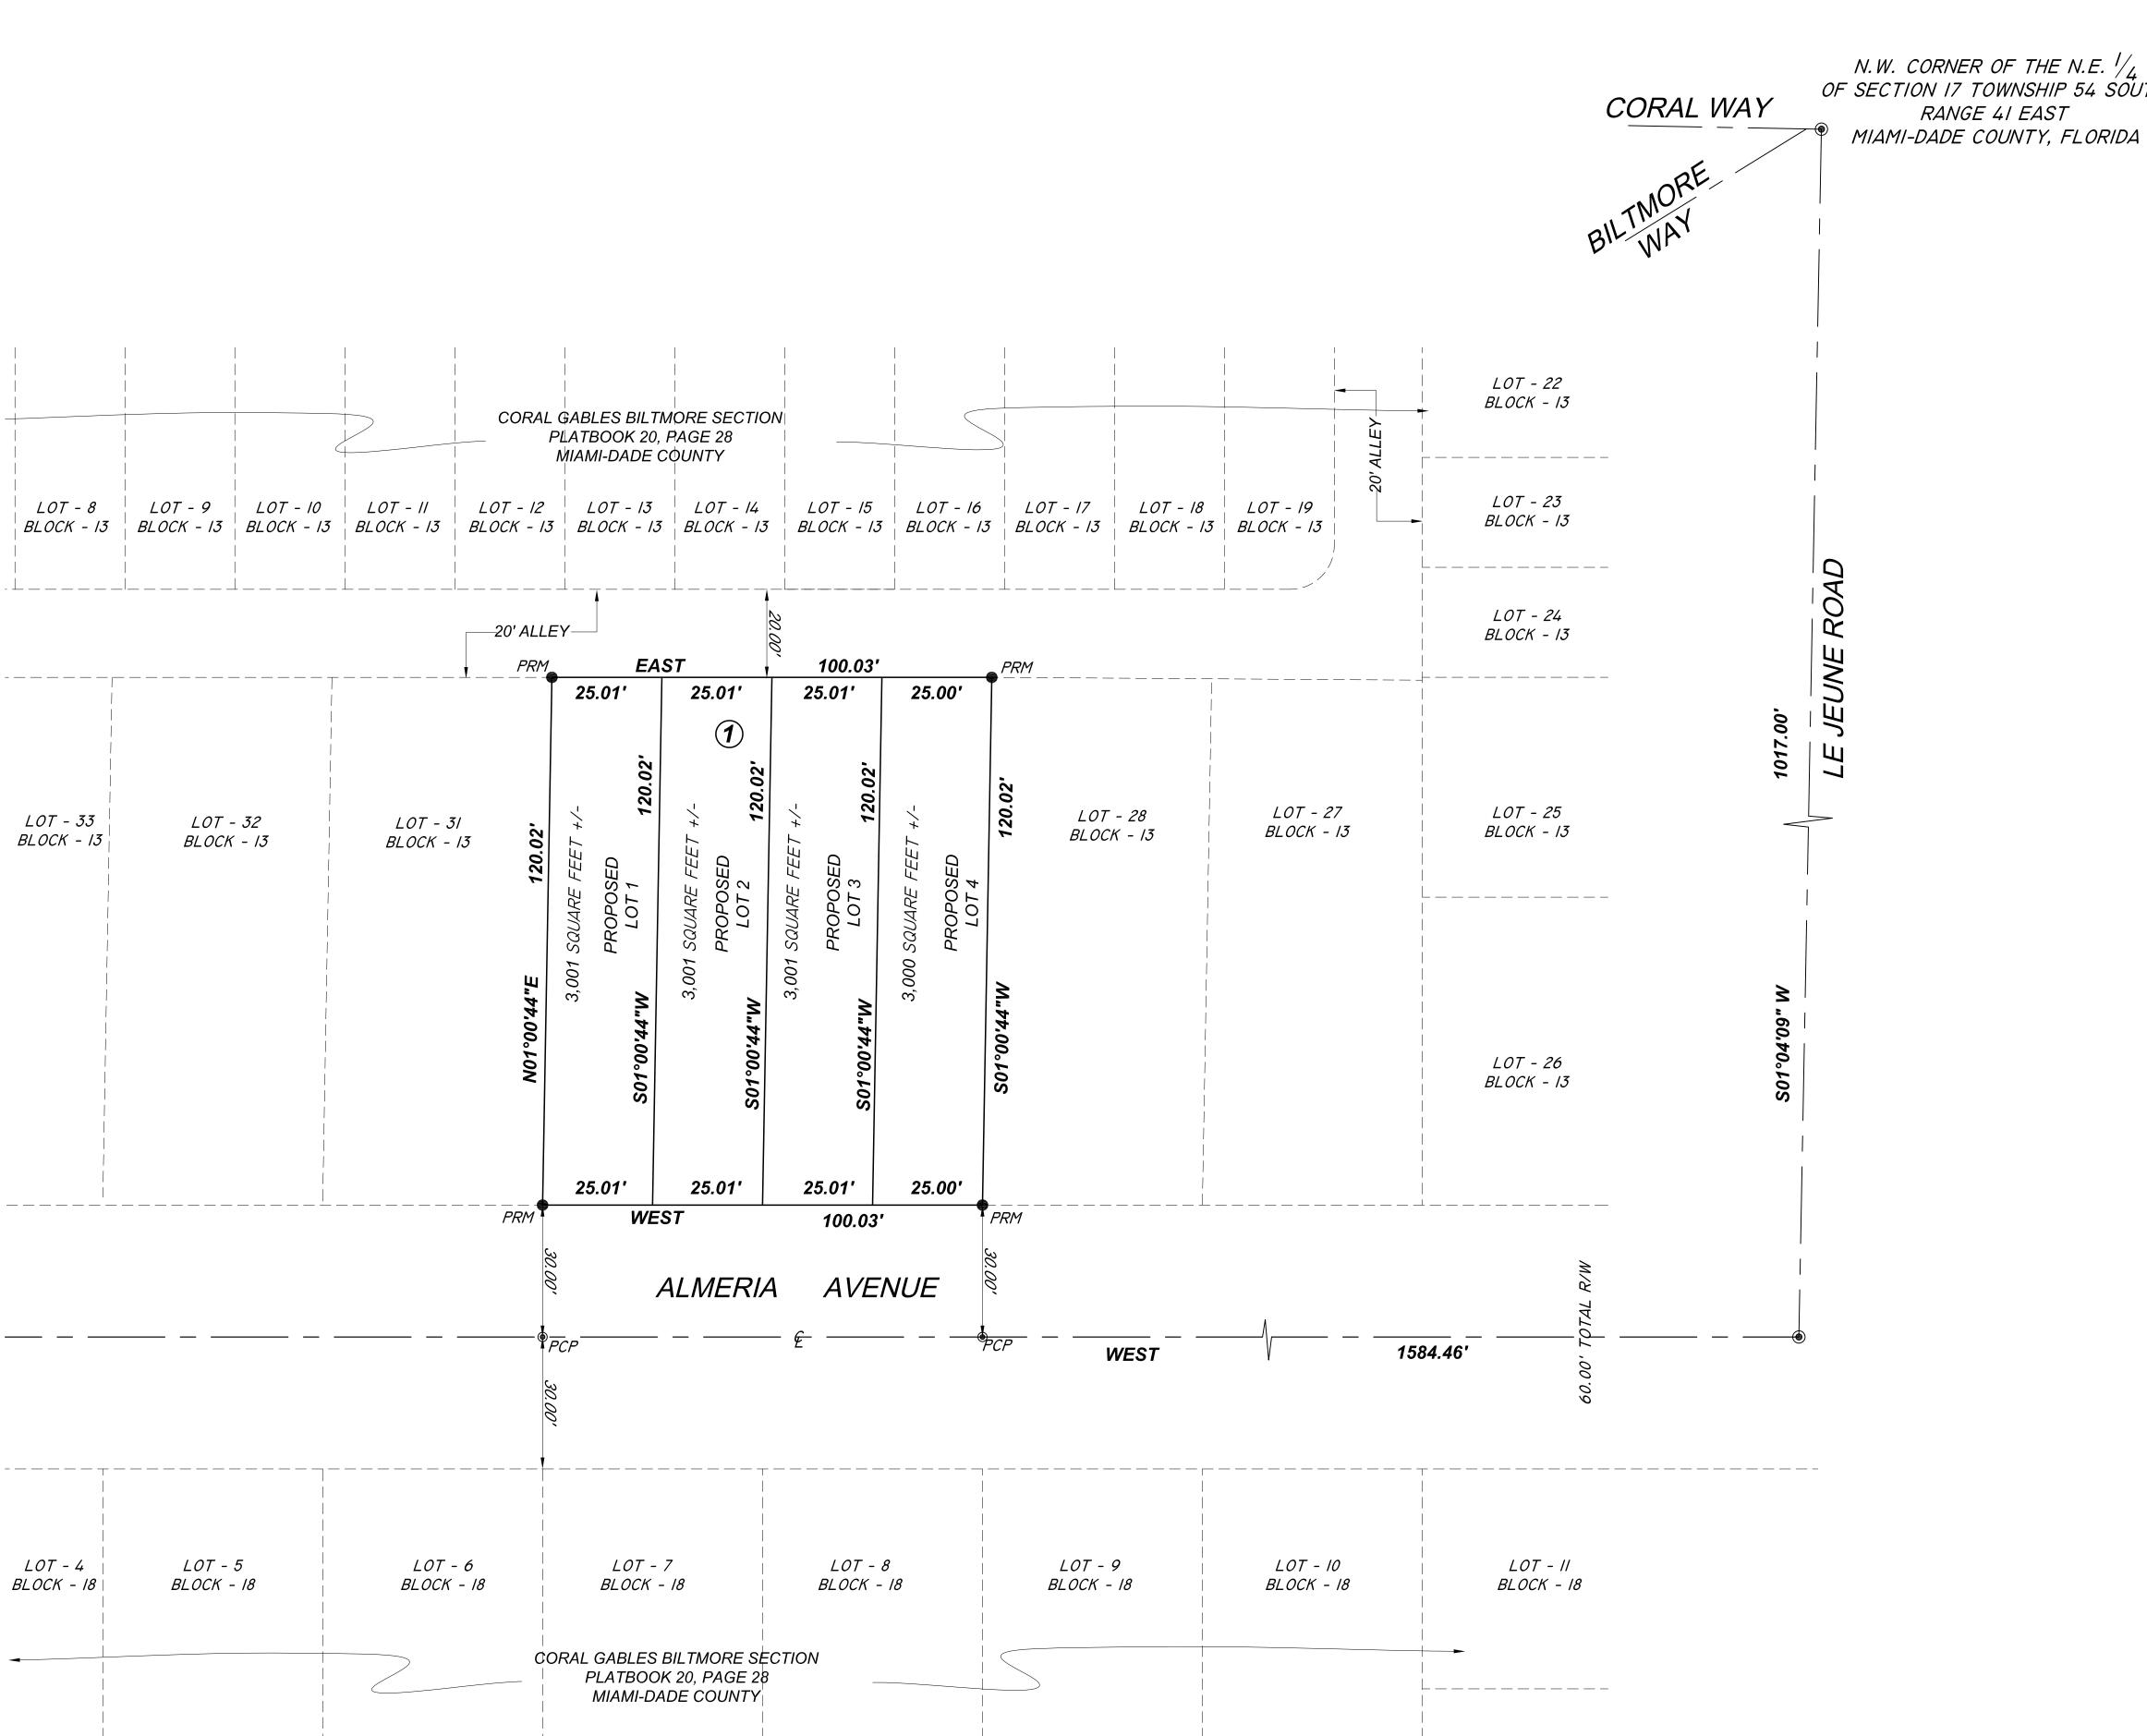

# TENTATIVE PLAT OF "ALMERIA SQUARE"

BEING A REPLAT OF LOTS 29 AND 30 BLOCK 13 OF "CORAL GABLES BILTMORE SECTION" ACCORDING TO THE PLAT THEREOF AS RECORDED IN PLAT BOOK 20, AT PAGE 28, OF THE PUBLIC RECORDS OF MIAMI-DADE COUNTY, FLORIDA AND SITUATED IN THE NORTHWEST 1/4 OF SECTION 17, TOWNSHIP 54 SOUTH, RANGE 41 EAST,

LYING AND BEING IN THE CITY OF CORAL GABLES, MIAMI-DADE COUNTY, FLORIDA.

# TENTATIVE PLAT OF "ALMERIA SQUARE"

BEING A REPLAT OF LOTS 29 AND 30 BLOCK 13 OF "CORAL GABLES BILTMORE SECTION" ACCORDING TO THE PLAT THEREOF AS RECORDED IN PLAT BOOK 20, AT PAGE 28, OF THE PUBLIC RECORDS OF MIAMI-DADE COUNTY, FLORIDA AND SITUATED IN THE NORTHWEST 1/4 OF SECTION 17, TOWNSHIP 54 SOUTH, RANGE 41 EAST, LYING AND BEING IN THE CITY OF CORAL GABLES, MIAMI-DADE COUNTY, FLORIDA.

# TENTATIVE PLAT OF "ALMERIA SQUARE"

SHEET 3 OF 3

BEING A REPLAT OF LOTS 29 AND 30 BLOCK 13 OF "CORAL GABLES BILTMORE SECTION" ACCORDING TO THE PLAT THEREOF AS RECORDED IN PLAT BOOK 20, AT PAGE 28, OF THE PUBLIC RECORDS OF MIAMI-DADE COUNTY, FLORIDA AND SITUATED IN THE NORTHWEST 1/4 OF SECTION 17, TOWNSHIP 54 SOUTH, RANGE 41 EAST, LYING AND BEING IN THE CITY OF CORAL GABLES, MIAMI-DADE COUNTY, FLORIDA.

OF SECTION 17 TOWNSHIP 54 SOUTH RANGE 41 EAST MIAMI-DADE COUNTY, FLORIDA

### **ZONING REFERENCES**

4 TOWNHOUSES WITH 3 LEVELS ON MFSA ZONING CATEGORY CITY OF CORAL GABLES

## DEVELOPMENT INFORMATION

| SETBACK                                           | REQUIREME | NTS      |
|---------------------------------------------------|-----------|----------|
| SETBACKS                                          | REQUIRED  | PROVIDED |
| FRONT                                             | 5' 0"     | 7' 0"    |
| REAR                                              | 5' 0"     | 5' 6"    |
| SIDE SETBACK                                      | 0' 0"     | 0' 0"    |
| DEVELOPMENT INFORMATION MULTI FAMILY SPECIAL AREA |           |          |