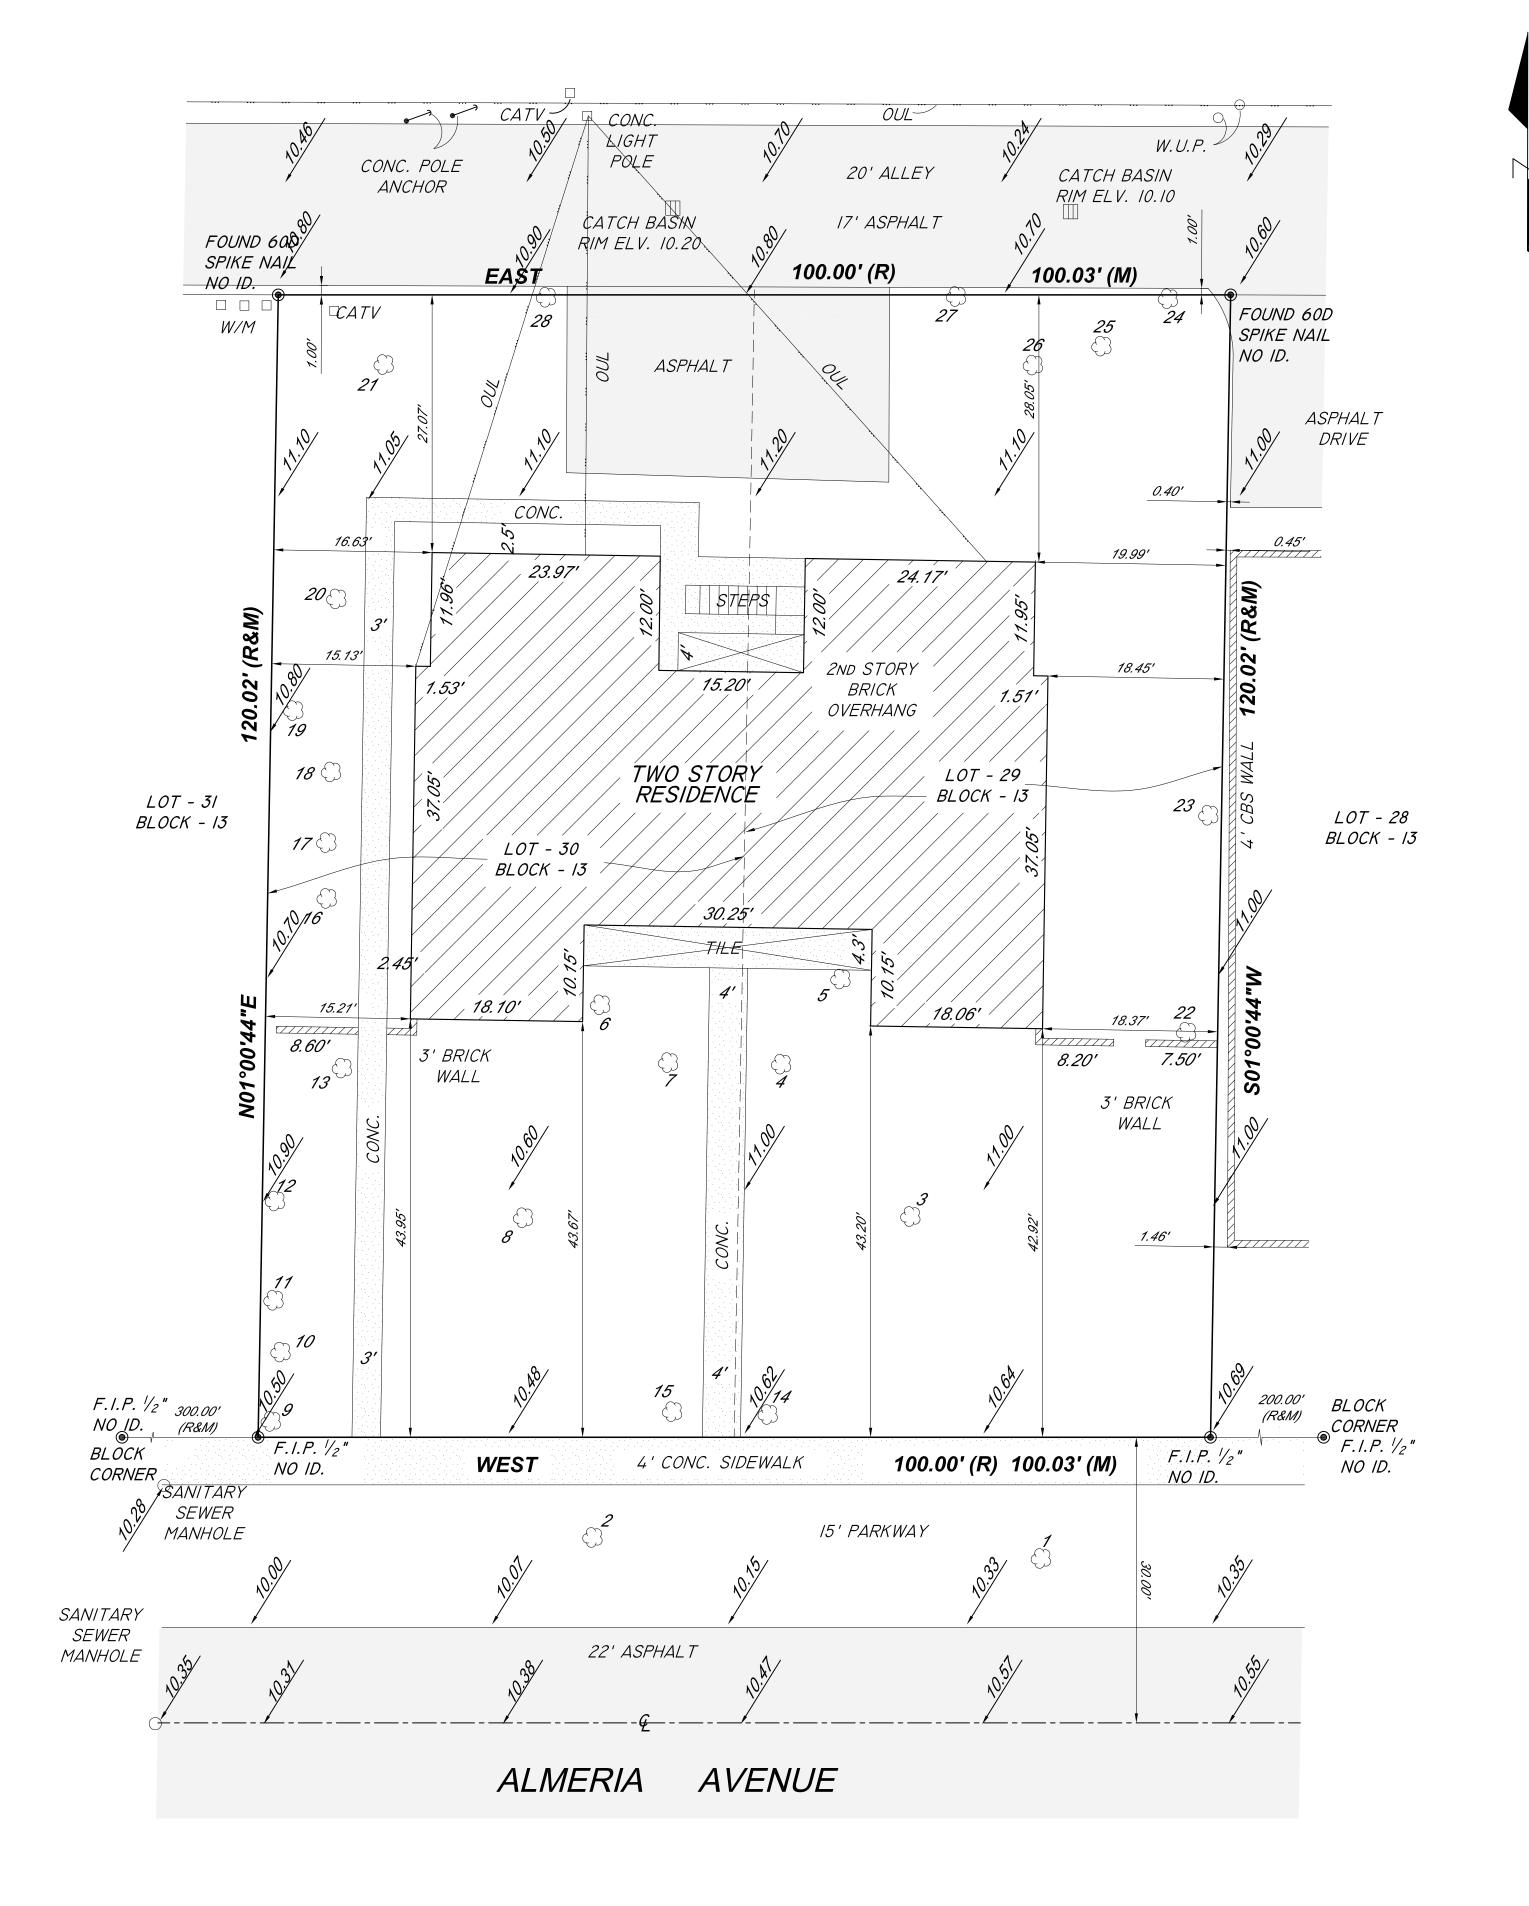

# TENTATIVE PLAT OF "ALMERIA SQUARE"

BEING A REPLAT OF LOTS 29 AND 30 BLOCK 13 OF "CORAL GABLES BILTMORE SECTION" ACCORDING TO THE PLAT THEREOF AS RECORDED IN PLAT BOOK 20, AT PAGE 28, OF THE PUBLIC RECORDS OF MIAMI-DADE COUNTY, FLORIDA AND SITUATED IN THE NORTHWEST 1/4 OF SECTION 17, TOWNSHIP 54 SOUTH, RANGE 41 EAST,

LYING AND BEING IN THE CITY OF CORAL GABLES, MIAMI-DADE COUNTY, FLORIDA.

### LEGAL DESCRIPTION

LOTS 29 AND 30, BLOCK 13, "CORAL GABLES BILTMORE SECTION" ACCORDING TO THE PLAT THEREOF AS RECORDED IN PLAT BOOK 20, PAGE 28, OF THE PUBLIC RECORDS OF MIAMI-DADE COUNTY, FLORIDA.

# SURVEY NOTES

- 1. NOT VALID WITHOUT THE SIGNATURE AND ORIGINAL RAISED SEAL OF A FLORIDA PROFESSIONAL SURVEYOR AND MAPPER.
- 2. ADDITIONS OR DELETIONS TO THIS TENTATIVE PLAT BY ANY OTHERS THAN THE SIGNING PARTIES ARE PROHIBITED.
- 3. THE BEARINGS SHOWN HEREON ARE BASED ON ASSUMED PLAT MERIDIAN AT: NORTH RIGHT OF WAY LINE OF ALMERIA AVENUE = EAST
- 4. ALL BUILDING TIES ARE PERPENDICULAR TO THE PROPERTY LINES.
- 5. THERE HAVE BEEN NO UNDERGROUND IMPROVEMENTS LOCATED IN THIS SURVEY. FOUNDATIONS AND/OR BUILDING FOOTERS WERE NOT LOCATED.
- 6. THE SYMBOLS REFLECTED IN THE LEGEND AND ON THIS SURVEY MAY HAVE BEEN ENLARGED FOR CLARITY. THE SYMBOLS HAVE BEEN PLOTTE DAT THE CENTER OF THE FIELD
- 7. THERE MAY BE ADDITIONAL RESTRICTIONS NOT SHOWN ON THIS SURVEY THAT MAY BE FOUND IN THE PUBLIC RECORDS

THE CITY OF CORAL GABLES AND MIAMI-DADE COUNTY.

- 8. THE ELEVATIONS SHOWN HEREON ARE BASED ON THE NATIONAL GEODETIC VERTICAL DATUM OF 1929 (NGVD29)
- 9. ALL DOCUMENTS ARE RECORDED IN THE PUBLIC RECORDS OF MIAMI-DADE COUNTY FLORIDA, UNLESS OTHERWISE NOTED.
- 10. TITLE COMMITMENT OR ABSTRACT OF TITLE HAS NOT BEEN REVIEWED BY CERTIFYING SURVEYOR, THEREFORE CANNOT

### **ZONING REFERENCES**

4 TOWNHOUSES WITH 3 LEVELS ON MFSA ZONING CATEGORY CITY OF CORAL GABLES

## DEVELOPMENT INFORMATION

| SETBACK                                           | REQUIREME | NTS      |
|---------------------------------------------------|-----------|----------|
| SETBACKS                                          | REQUIRED  | PROVIDED |
| FRONT                                             | 5' 0"     | 7' 0"    |
| REAR                                              | 5' 0"     | 5' 6"    |
| SIDE SETBACK                                      | 0' 0"     | 0' 0"    |
| DEVELOPMENT INFORMATION MULTI FAMILY SPECIAL AREA |           |          |

NOTE: SETBACK INFORMATION PROVIDED BY BORGES AND ASSOCIATES ARCHITECTS