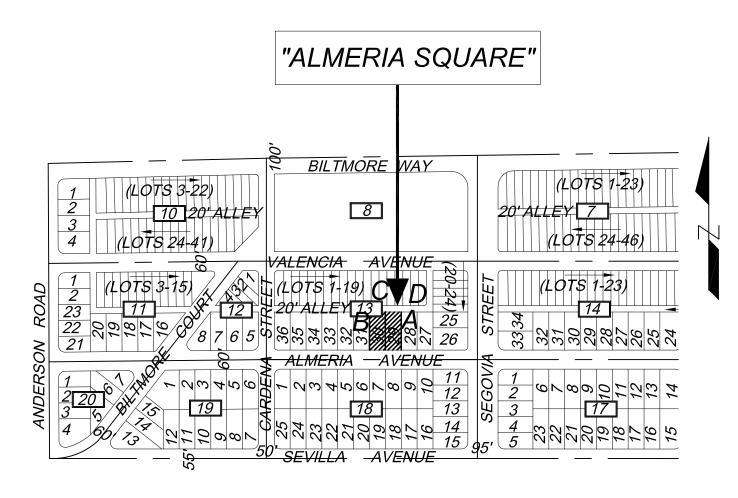

# TENTATIVE PLAT OF "ALMERIA SQUARE"

BEING A REPLAT OF LOTS 29 AND 30 BLOCK 13 OF "CORAL GABLES BILTMORE SECTION" ACCORDING TO THE PLAT THEREOF AS RECORDED IN PLAT BOOK 20, AT PAGE 28, OF THE PUBLIC RECORDS OF MIAMI-DADE COUNTY, FLORIDA AND SITUATED IN THE NORTHWEST 1/4 OF SECTION 17, TOWNSHIP 54 SOUTH, RANGE 41 EAST,

### ADJOINING ZONING INFORMATION

|    |                  | 0.110                                                     |                                                 |
|----|------------------|-----------------------------------------------------------|-------------------------------------------------|
| ID | FOLIO            | CLUC                                                      | ZONING                                          |
| Α  | 03-4117-032-0001 | 0000 REFERENCE FOLIO                                      | 5000 HOTELS & MOTELS<br>GENERAL                 |
| В  | 03-4117-008-2180 | 0803 MULTIFAMILY 2-9 UNITS<br>MULTIFAMILY 3 OR MORE UNITS |                                                 |
| С  | 03-4117-065-0001 | 0000 REFERENCE FOLIO                                      | 5000 HOTELS & MOTELS<br>GENERAL                 |
| D  | 03-4117-036-0001 | 0000 REFERENCE FOLIO                                      | 5001 HOTELS & MOTELS-<br>GENERAL MEDIUM DENSITY |

### ADJOINING LAND OWNERS

| A | 03-4117-032-0001 | REFERNCE ONLY                                                                             |
|---|------------------|-------------------------------------------------------------------------------------------|
| В | 03-4117-008-2180 | CARLOS VALERA AND MARISABEL VALERA, RAFAEL HUESO<br>VALERA AND RAFAEL HUESO AND ADA HUESO |
| C | 03-4117-065-0001 | REFERNCE ONLY                                                                             |
| D | 03-4117-036-0001 | REFERNCE ONLY                                                                             |

## PROPERTY ADDRESS

625 ALMERIA AVENUE, CORAL GABLES, FLORIDA 33134

**LOCATION MAP** 

SCALE 1" = 300'