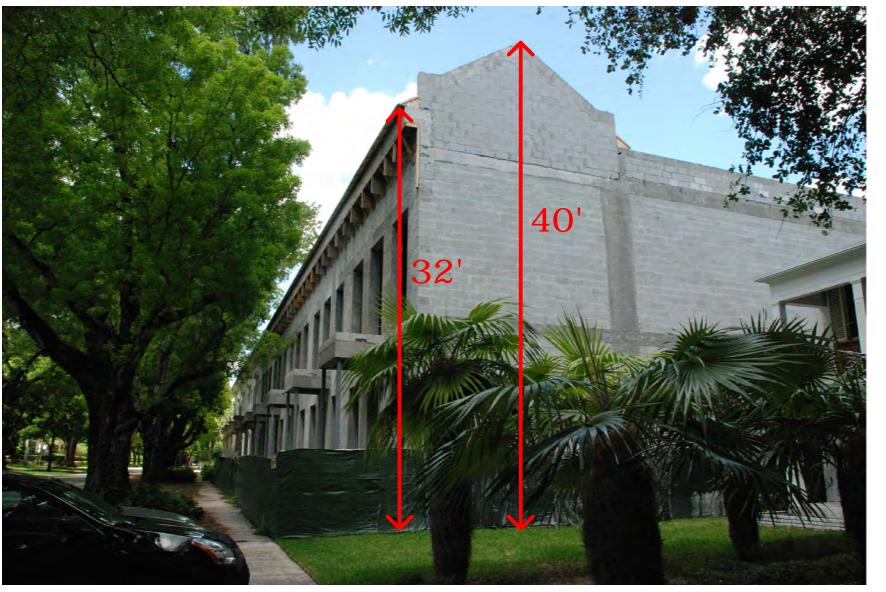

Alley view of adjacent property (east)

Alley view of adjacent property (east)

Alley view of project site

Alley view of adjacent property (west)

Almeria Row Townhouses, alley view (west of site)

Rear view, 2600 Cardena st.