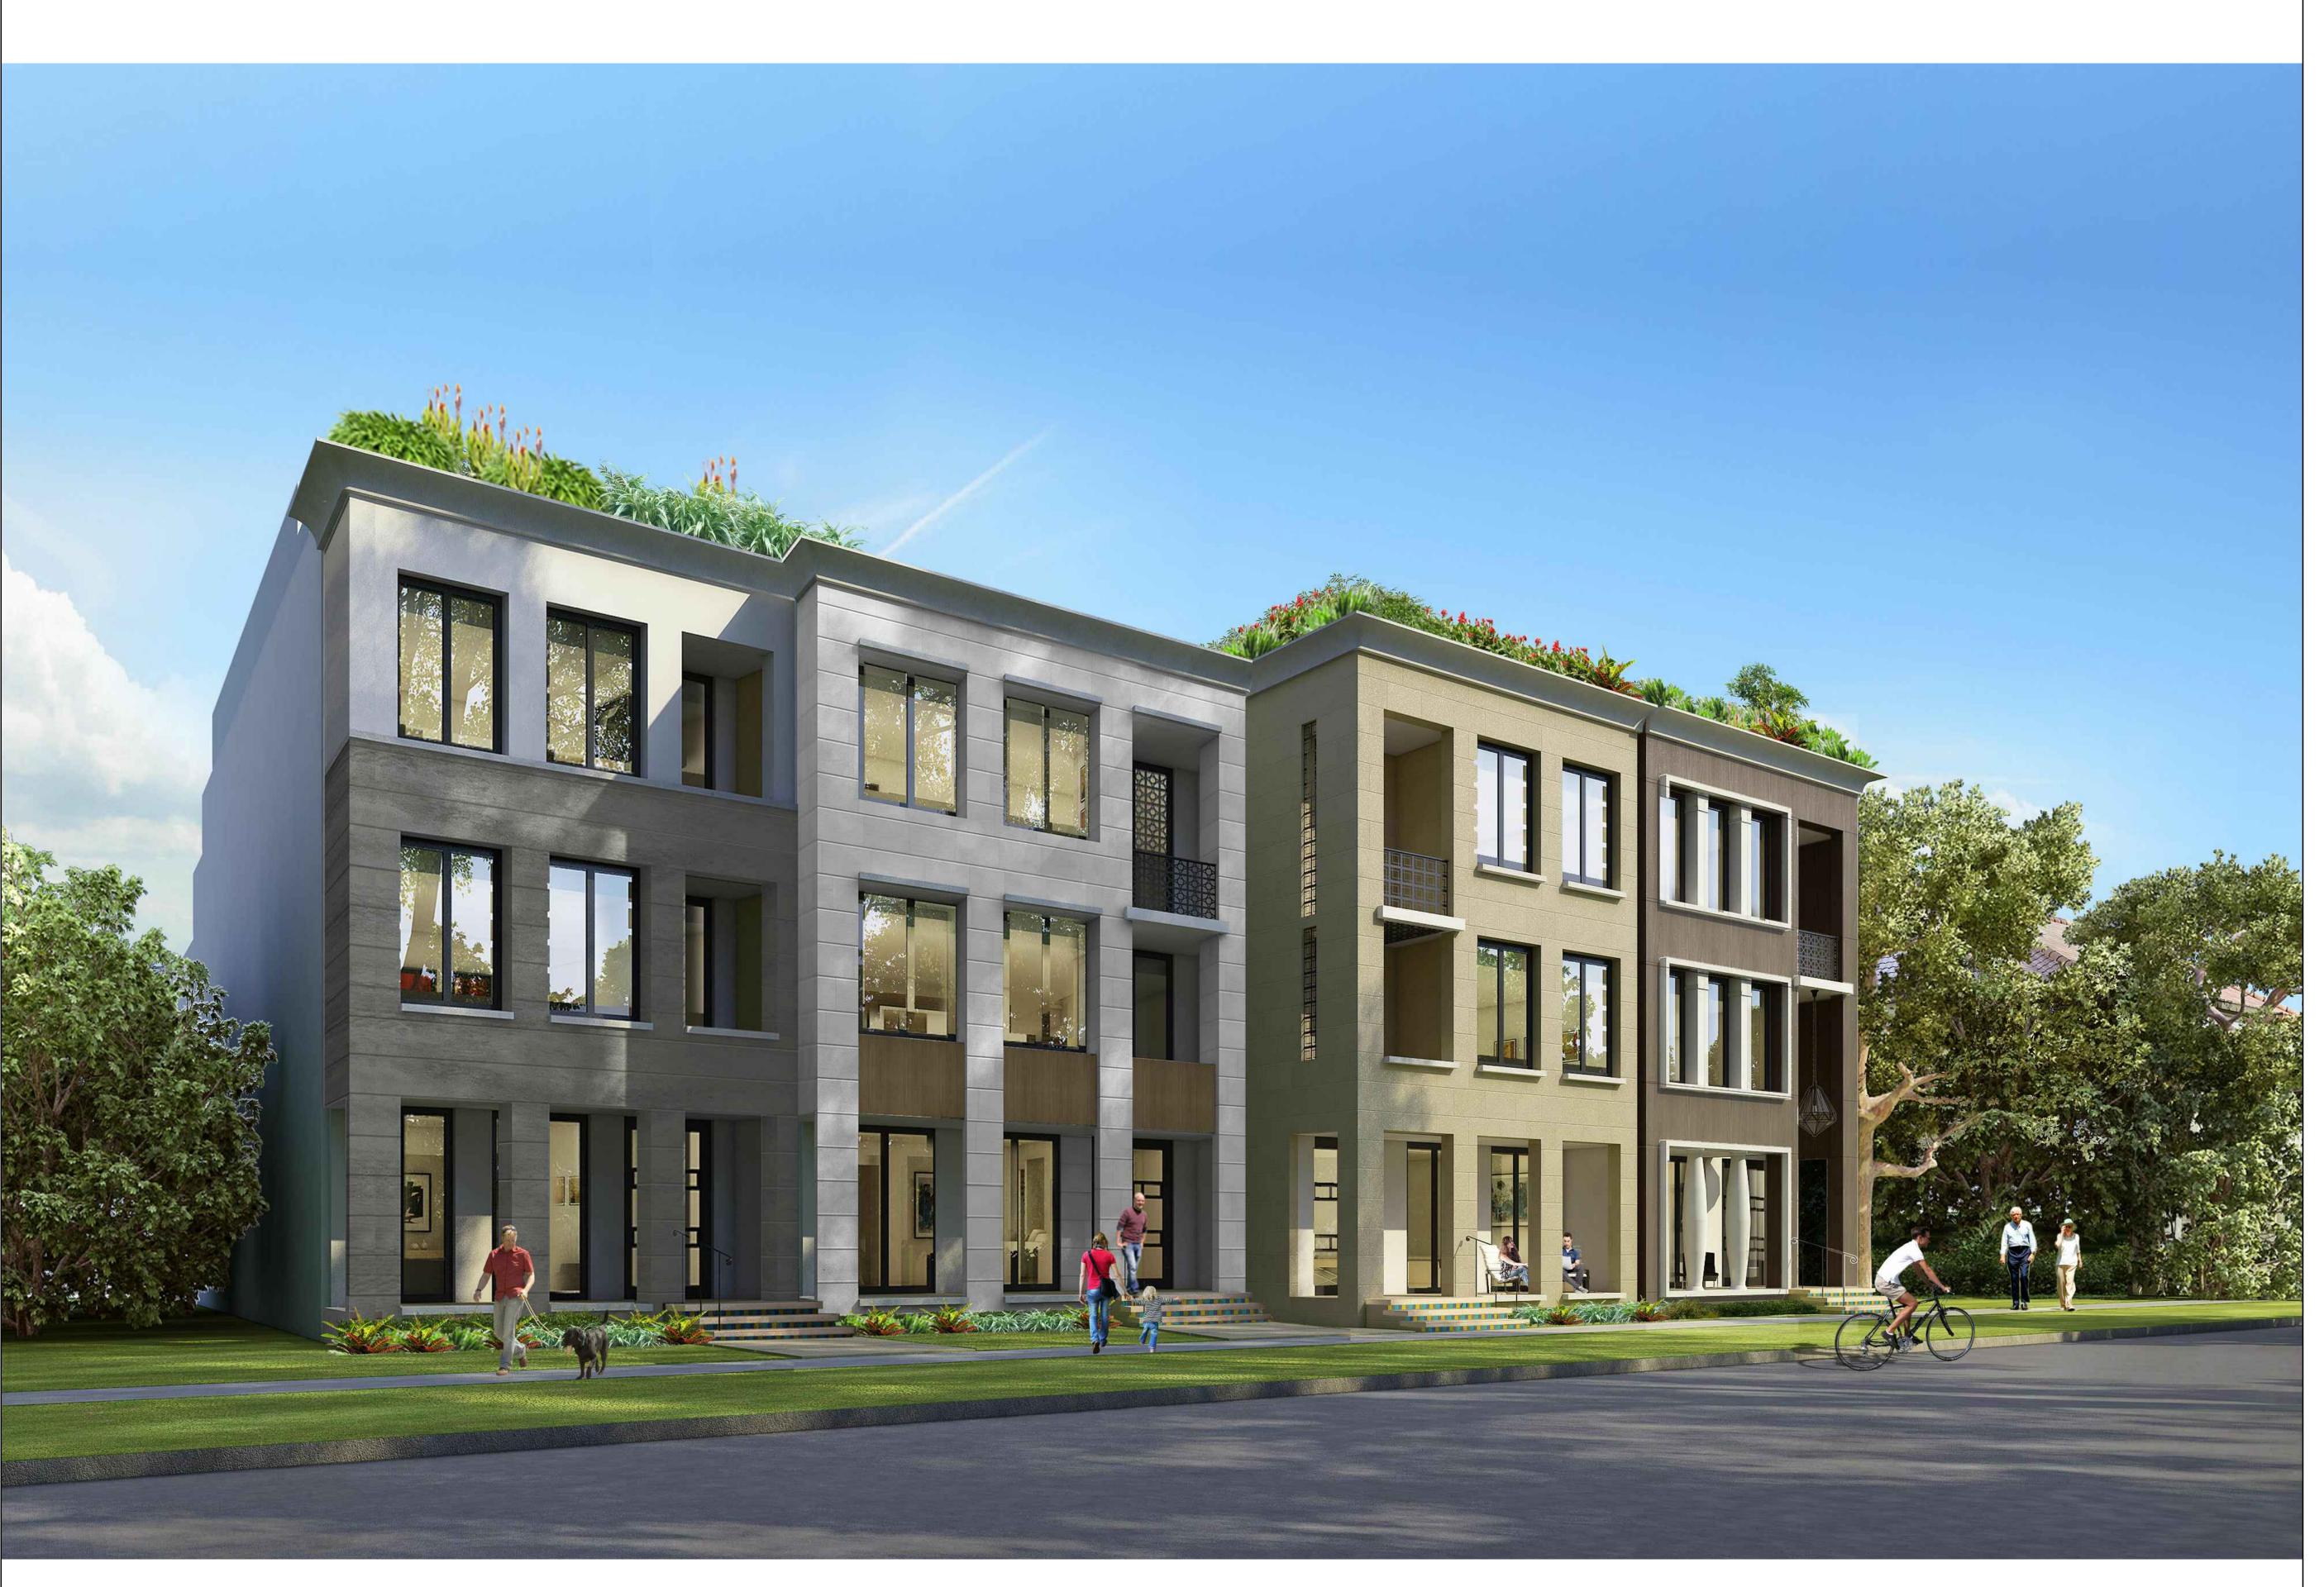

### **ZONING REFERENCES**

4 TOWNHOUSES WITH 3 LEVELS ON MFSA ZONING CATEGORY CITY OF CORAL GABLES

## DEVELOPMENT INFORMATION

| SETBACK                                           | REQUIREME | NTS      |
|---------------------------------------------------|-----------|----------|
| SETBACKS                                          | REQUIRED  | PROVIDED |
| FRONT                                             | 5' 0"     | 7' 0"    |
| REAR                                              | 5' 0"     | 5' 6"    |
| SIDE SETBACK                                      | 0' 0"     | 0' 0"    |
| DEVELOPMENT INFORMATION MULTI FAMILY SPECIAL AREA |           |          |

NOTE: SETBACK INFORMATION PROVIDED BY BORGES AND ASSOCIATES ARCHITECTS