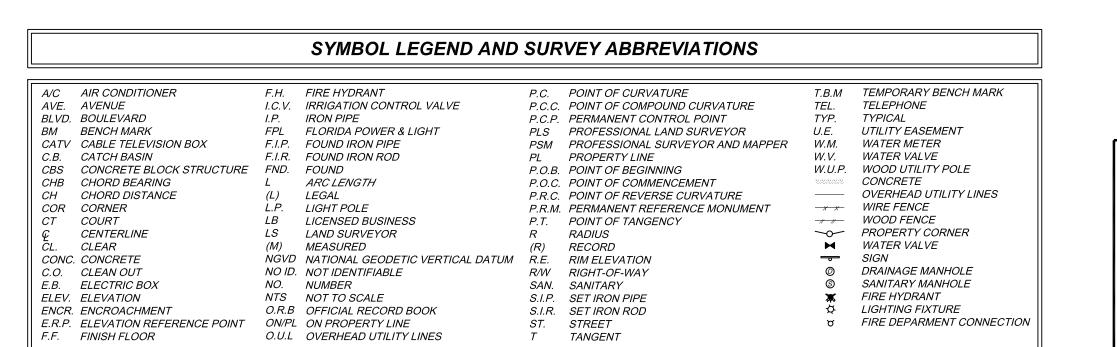

# LEGEND OF SURVEY ABBREVIATIONS AND SYMBOLS

- PERMANENT REFERENCE MONUMENT (P.R.M.) L.B. NO. 2098 PERMANENT CONTROL POINT (P.C.P.) L.B. NO. 2098
- $ot\hspace{-1pt} \mathbb{Q}$  CENTERLINE
- +/- MORE OR LESS L.B. LICENSED BUSINESS
- N NORTH
- No. NUMBER S SOUTH

W WEST

SURVEY NUMBER:258216B

GRAPHIC SCALE ( IN FEET ) 1 inch = 20 ft.

PROFESSIONAL SURVEYING AND MAPPING LANNES & GARCIA, INC. LB # 2098

FRANCISCO F. FAJARDO PSM # 4767 (QUALIFIER) 385 ALHAMBRA CIRCLE, SUITE C CORAL GABLES, FLORIDA 33134 PH (305) 666-7909 FAX (305) 442-2530 lannes2garcia@gmail.com