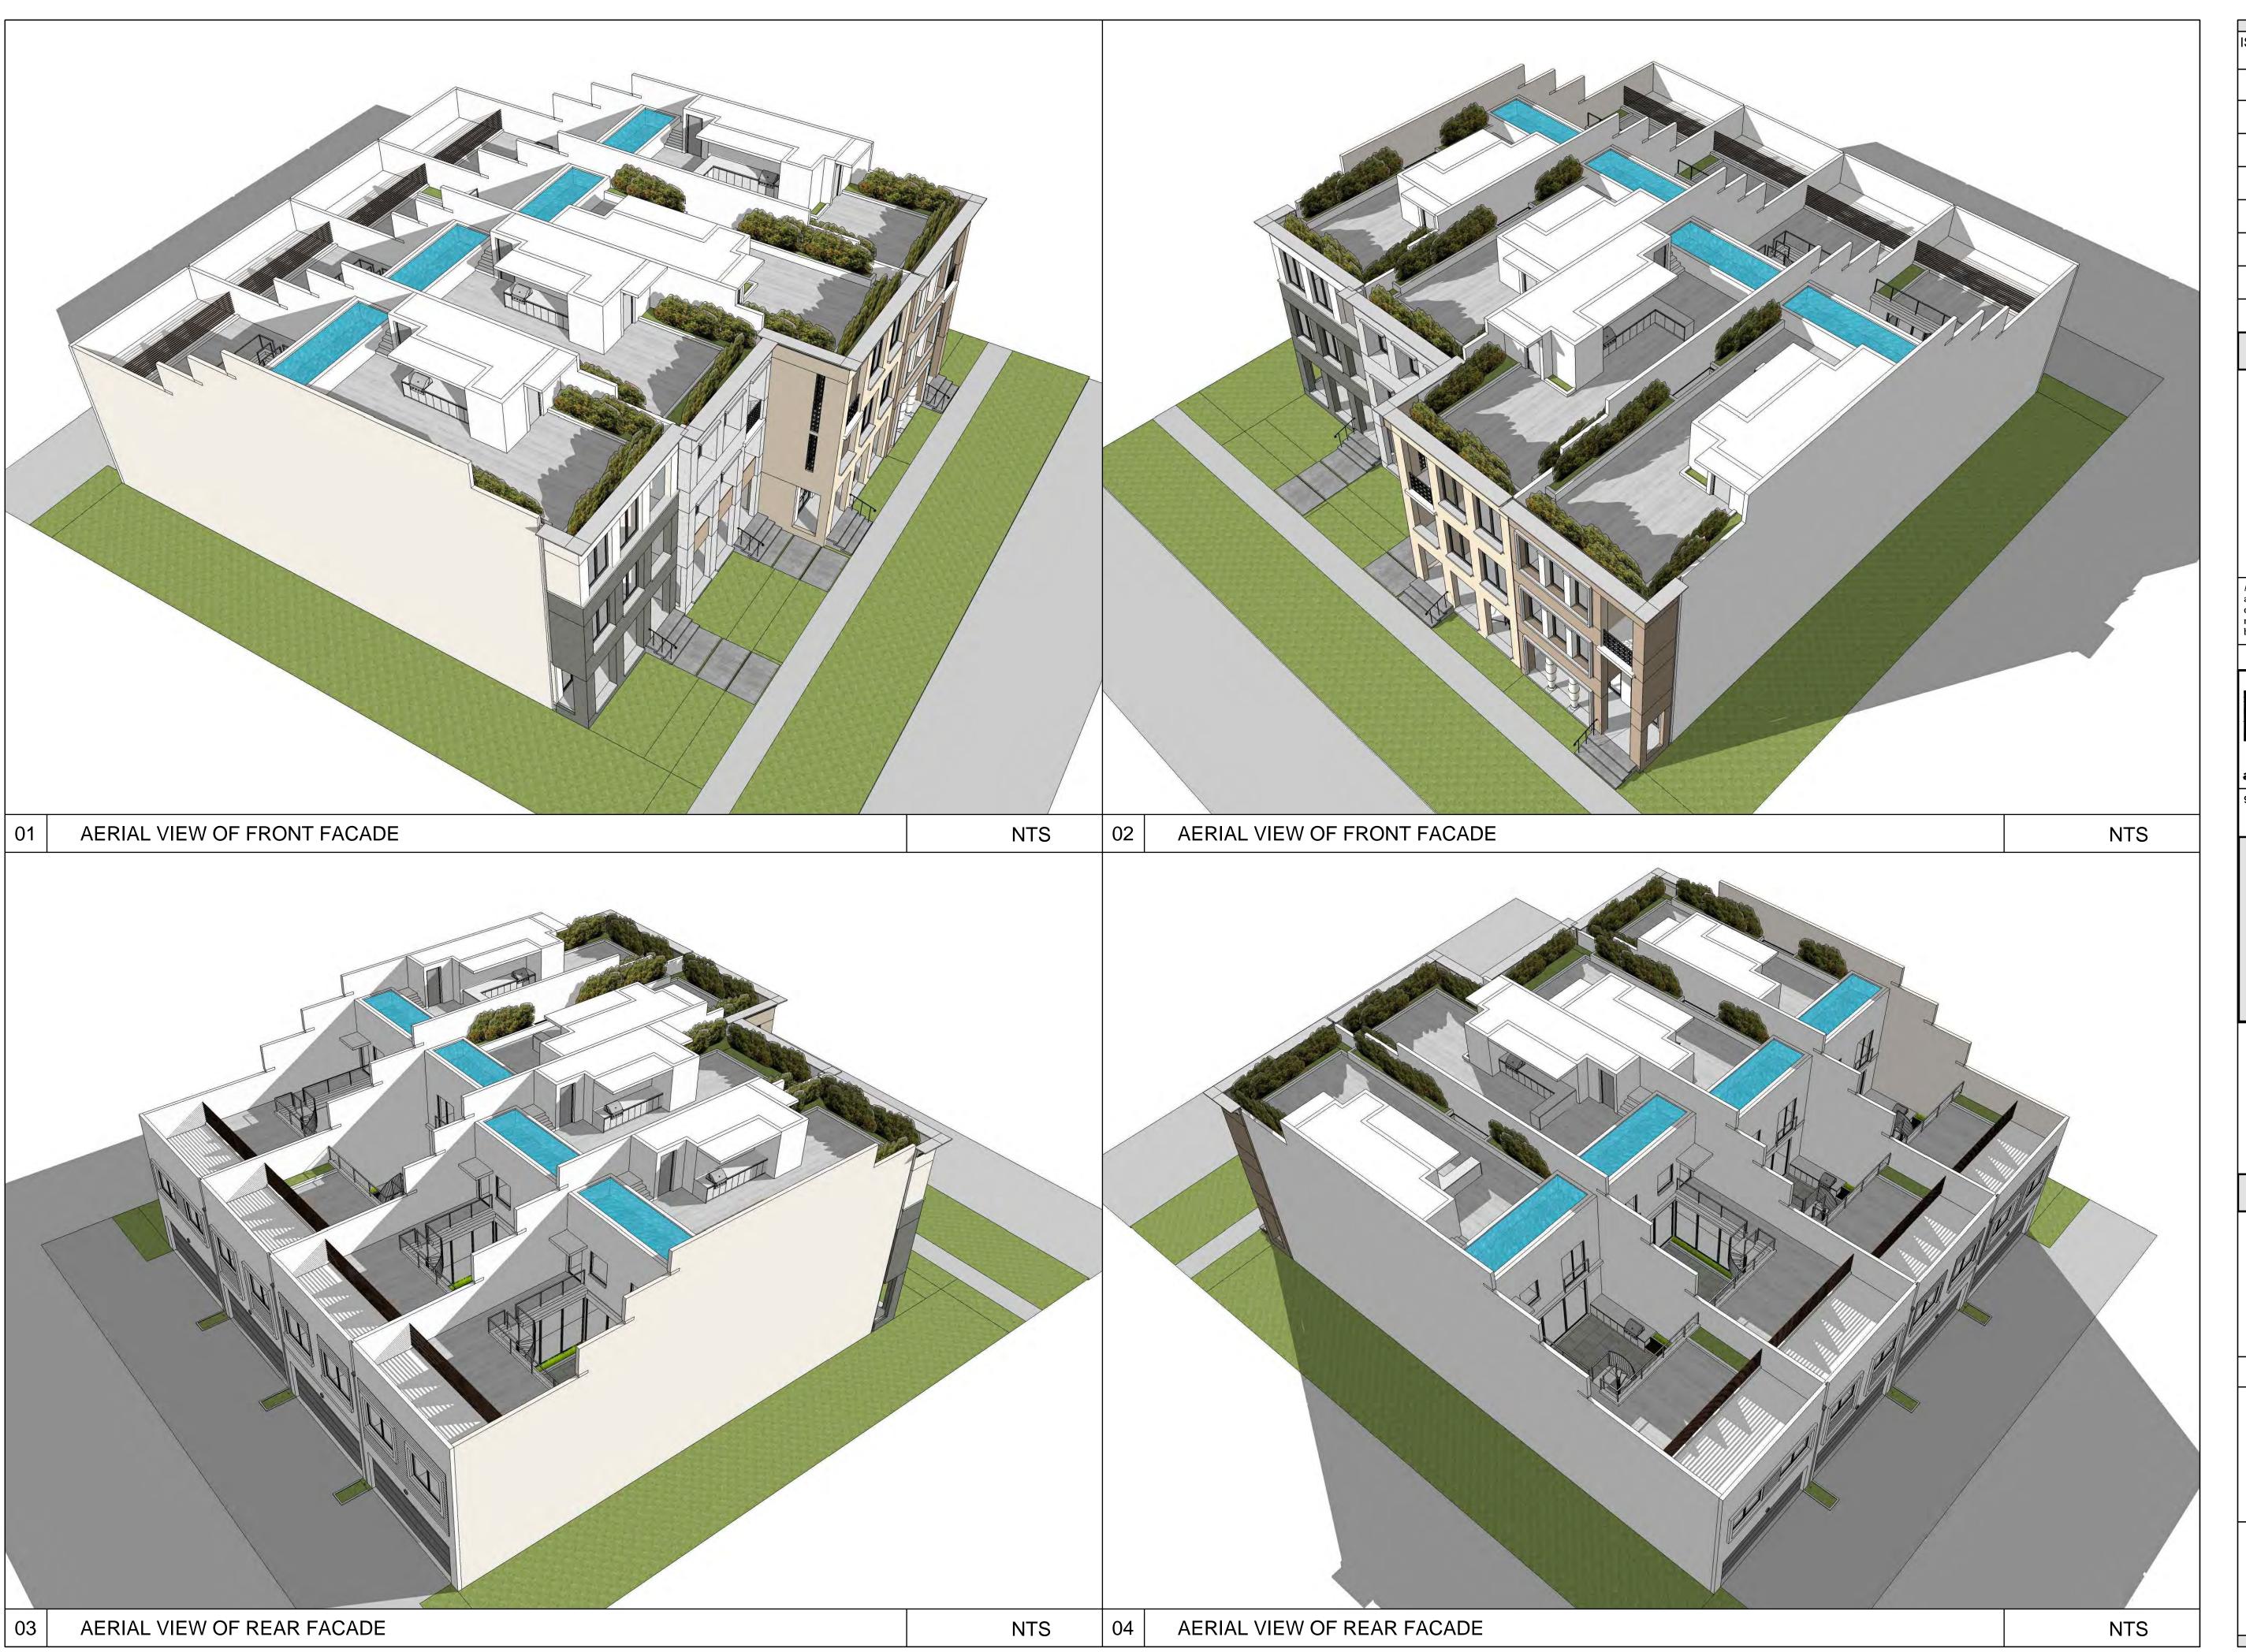

### **ZONING REFERENCES**

4 TOWNHOUSES WITH 3 LEVELS ON MFSA ZONING CATEGORY CITY OF CORAL GABLES

## DEVELOPMENT INFORMATION

| SETBACK                                           | REQUIREME | NTS      |
|---------------------------------------------------|-----------|----------|
| SETBACKS                                          | REQUIRED  | PROVIDED |
| FRONT                                             | 5' 0"     | 7' 0"    |
| REAR                                              | 5' 0"     | 5' 6"    |
| SIDE SETBACK                                      | 0' 0"     | 0' 0"    |
| DEVELOPMENT INFORMATION MULTI FAMILY SPECIAL AREA |           |          |