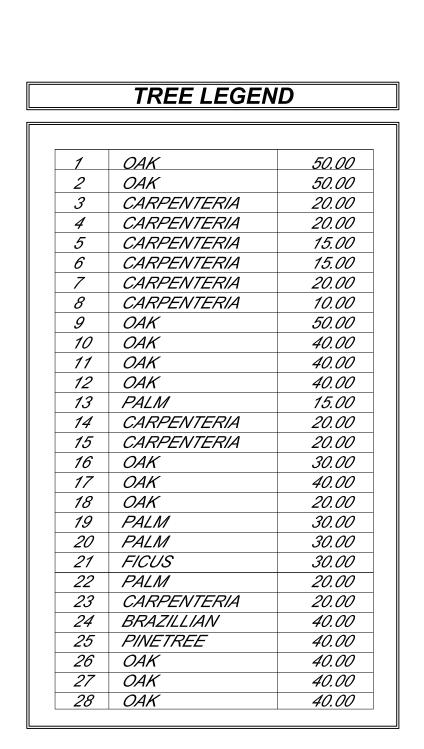

ON THIS PLAT UPON SUCH DOCUMENTATION.

SURVEY NUMBER:258216B

NOT VALID WITHOUT
THE SIGNATURE AND
ORIGINAL RAISED
SEAL OF A FLORIDA
LICENSED SURVEYOR
& MAPPER



LOCATION.

PROFESSIONAL SURVEYING AND MAPPING LANNES & GARCIA, INC.

LB # 2098
FRANCISCO F. FAJARDO PSM # 4767 (QUALIFIER)
385 ALHAMBRA CIRCLE, SUITE C
CORAL GABLES, FLORIDA 33134
PH (305) 666-7909 FAX (305) 442-2530
lannes2garcia@gmail.com

# TENTATIVE PLAT OF "ALMERIA SQUARE"

BEING A REPLAT OF LOTS 29 AND 30 BLOCK 13 OF "CORAL GABLES BILTMORE SECTION" ACCORDING TO THE PLAT THEREOF AS RECORDED IN PLAT BOOK 20, AT PAGE 28, OF THE PUBLIC RECORDS OF MIAMI-DADE COUNTY, FLORIDA AND SITUATED IN THE NORTHWEST 1/4 OF SECTION 17, TOWNSHIP 54 SOUTH, RANGE 41 EAST, LYING AND BEING IN THE CITY OF CORAL GABLES, MIAMI-DADE COUNTY, FLORIDA.









SURVEY NUMBER:258216B

# BOUNDARY SURVEY THEREBY CERTIEV THAT THIS SURVEY CONFORMS TO THE MINIMUM TECHNICAL

I HEREBY CERTIFY THAT THIS SURVEY CONFORMS TO THE MINIMUM TECHNICAL STANDARDS OF LAND SURVEYING IN THE STATE OF FLORIDA, AS OUTLINED IN RULES 5J-1; (FLORIDA ADMINISTRATIVE CODE), AS ADOPTED BY THE DEPARTMENT OF AGRICULTURE AND CONSUMER SERVICES, BOARD OF PROFESSIONAL SURVEYORS AND MAPPERS IN SEPTEMBER, 1981, AS AMENDED, PURSUANT TO CHAPTER 472.027 OF THE FLORIDA STATUTES, AND IS TRUE AND CORRECT TO THE BEST OF MY KNOWLEDGE AND BELIEF.

FRANCISCO F. FAJARDO
PROFESSIONAL SURVEYOR AND MAPPER
FLORIDA REGISTRATION NO. 4767

NOT VALID WITHOUT THE
SIGNATURE AND
ORIGINAL RAISED SEAL
OF A FLORIDA LICENSED
SURVEYOR & MAPPER

FIELD DATE: 05-29-2015



PROFESSIONAL SURVEYING AND MAPPING