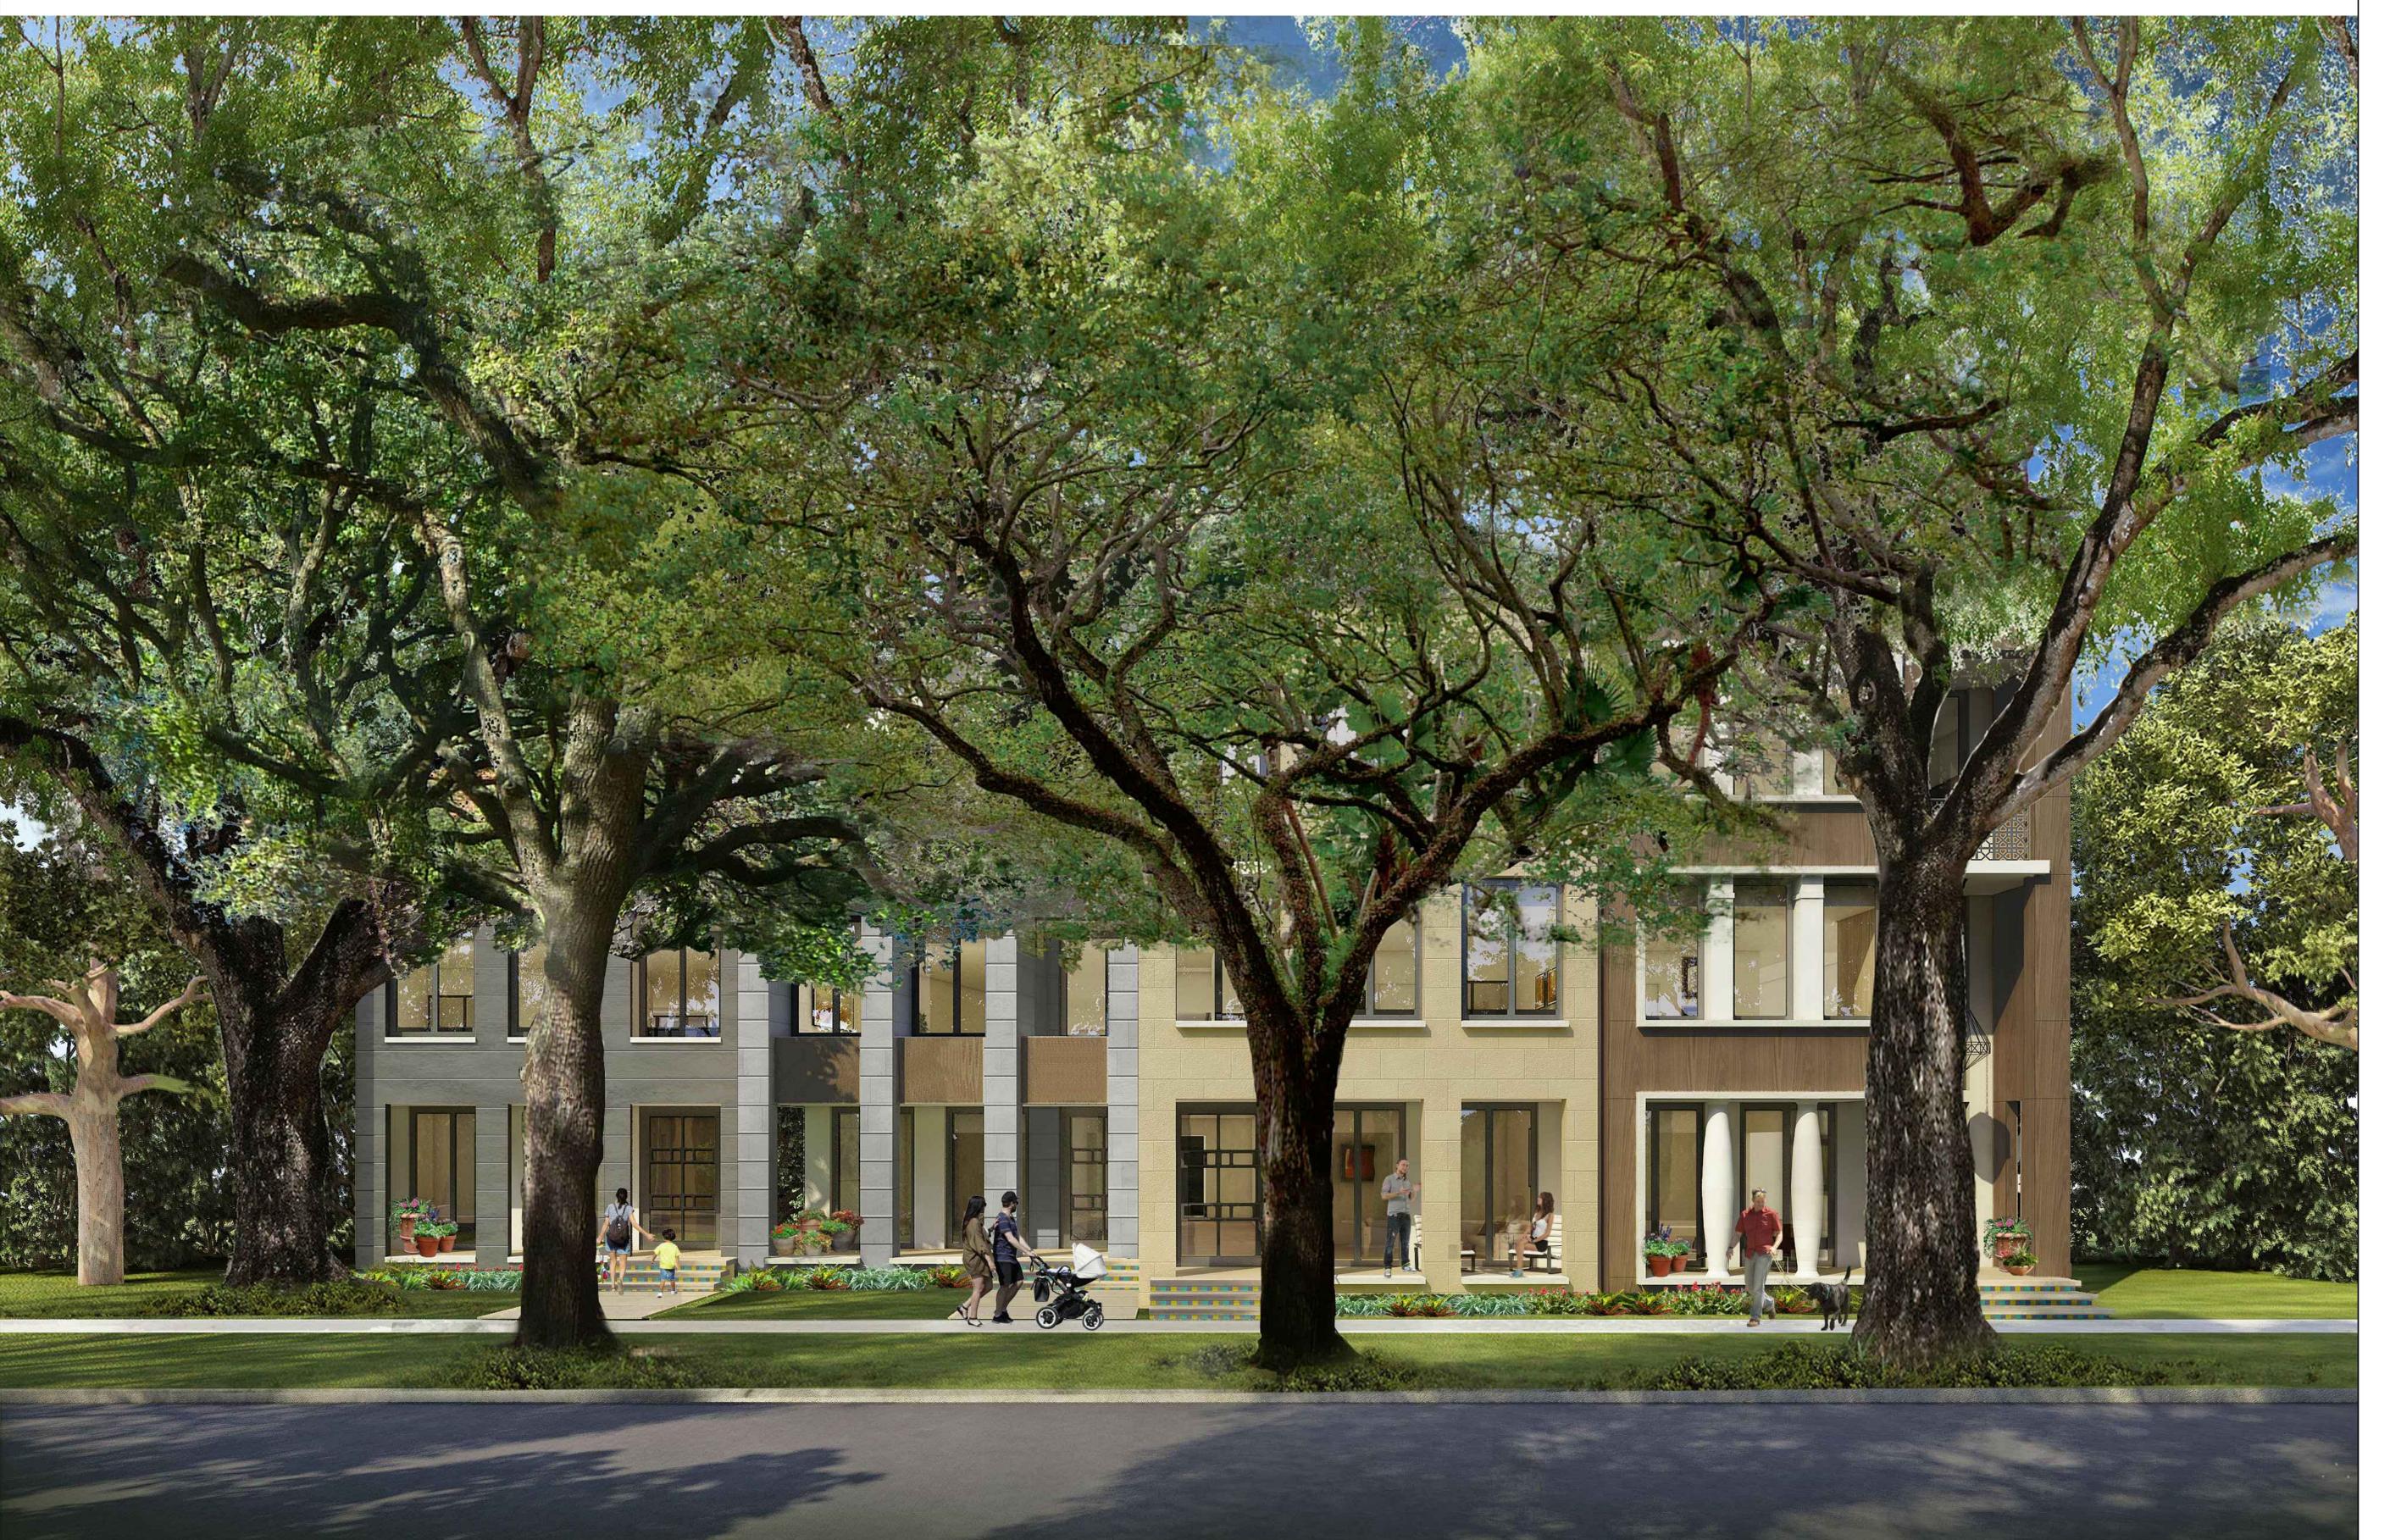

### **ZONING REFERENCES**

4 TOWNHOUSES WITH 3 LEVELS ON MFSA ZONING CATEGORY CITY OF CORAL GABLES

## DEVELOPMENT INFORMATION

| SETBACK                                           | REQUIREME | NTS      |
|---------------------------------------------------|-----------|----------|
| SETBACKS                                          | REQUIRED  | PROVIDED |
| FRONT                                             | 5' 0"     | 7' 0"    |
| REAR                                              | 5' 0"     | 5' 6"    |
| SIDE SETBACK                                      | 0' 0"     | 0' 0"    |
| DEVELOPMENT INFORMATION MULTI FAMILY SPECIAL AREA |           |          |

NOTE: SETBACK INFORMATION PROVIDED BY BORGES AND ASSOCIATES ARCHITECTS