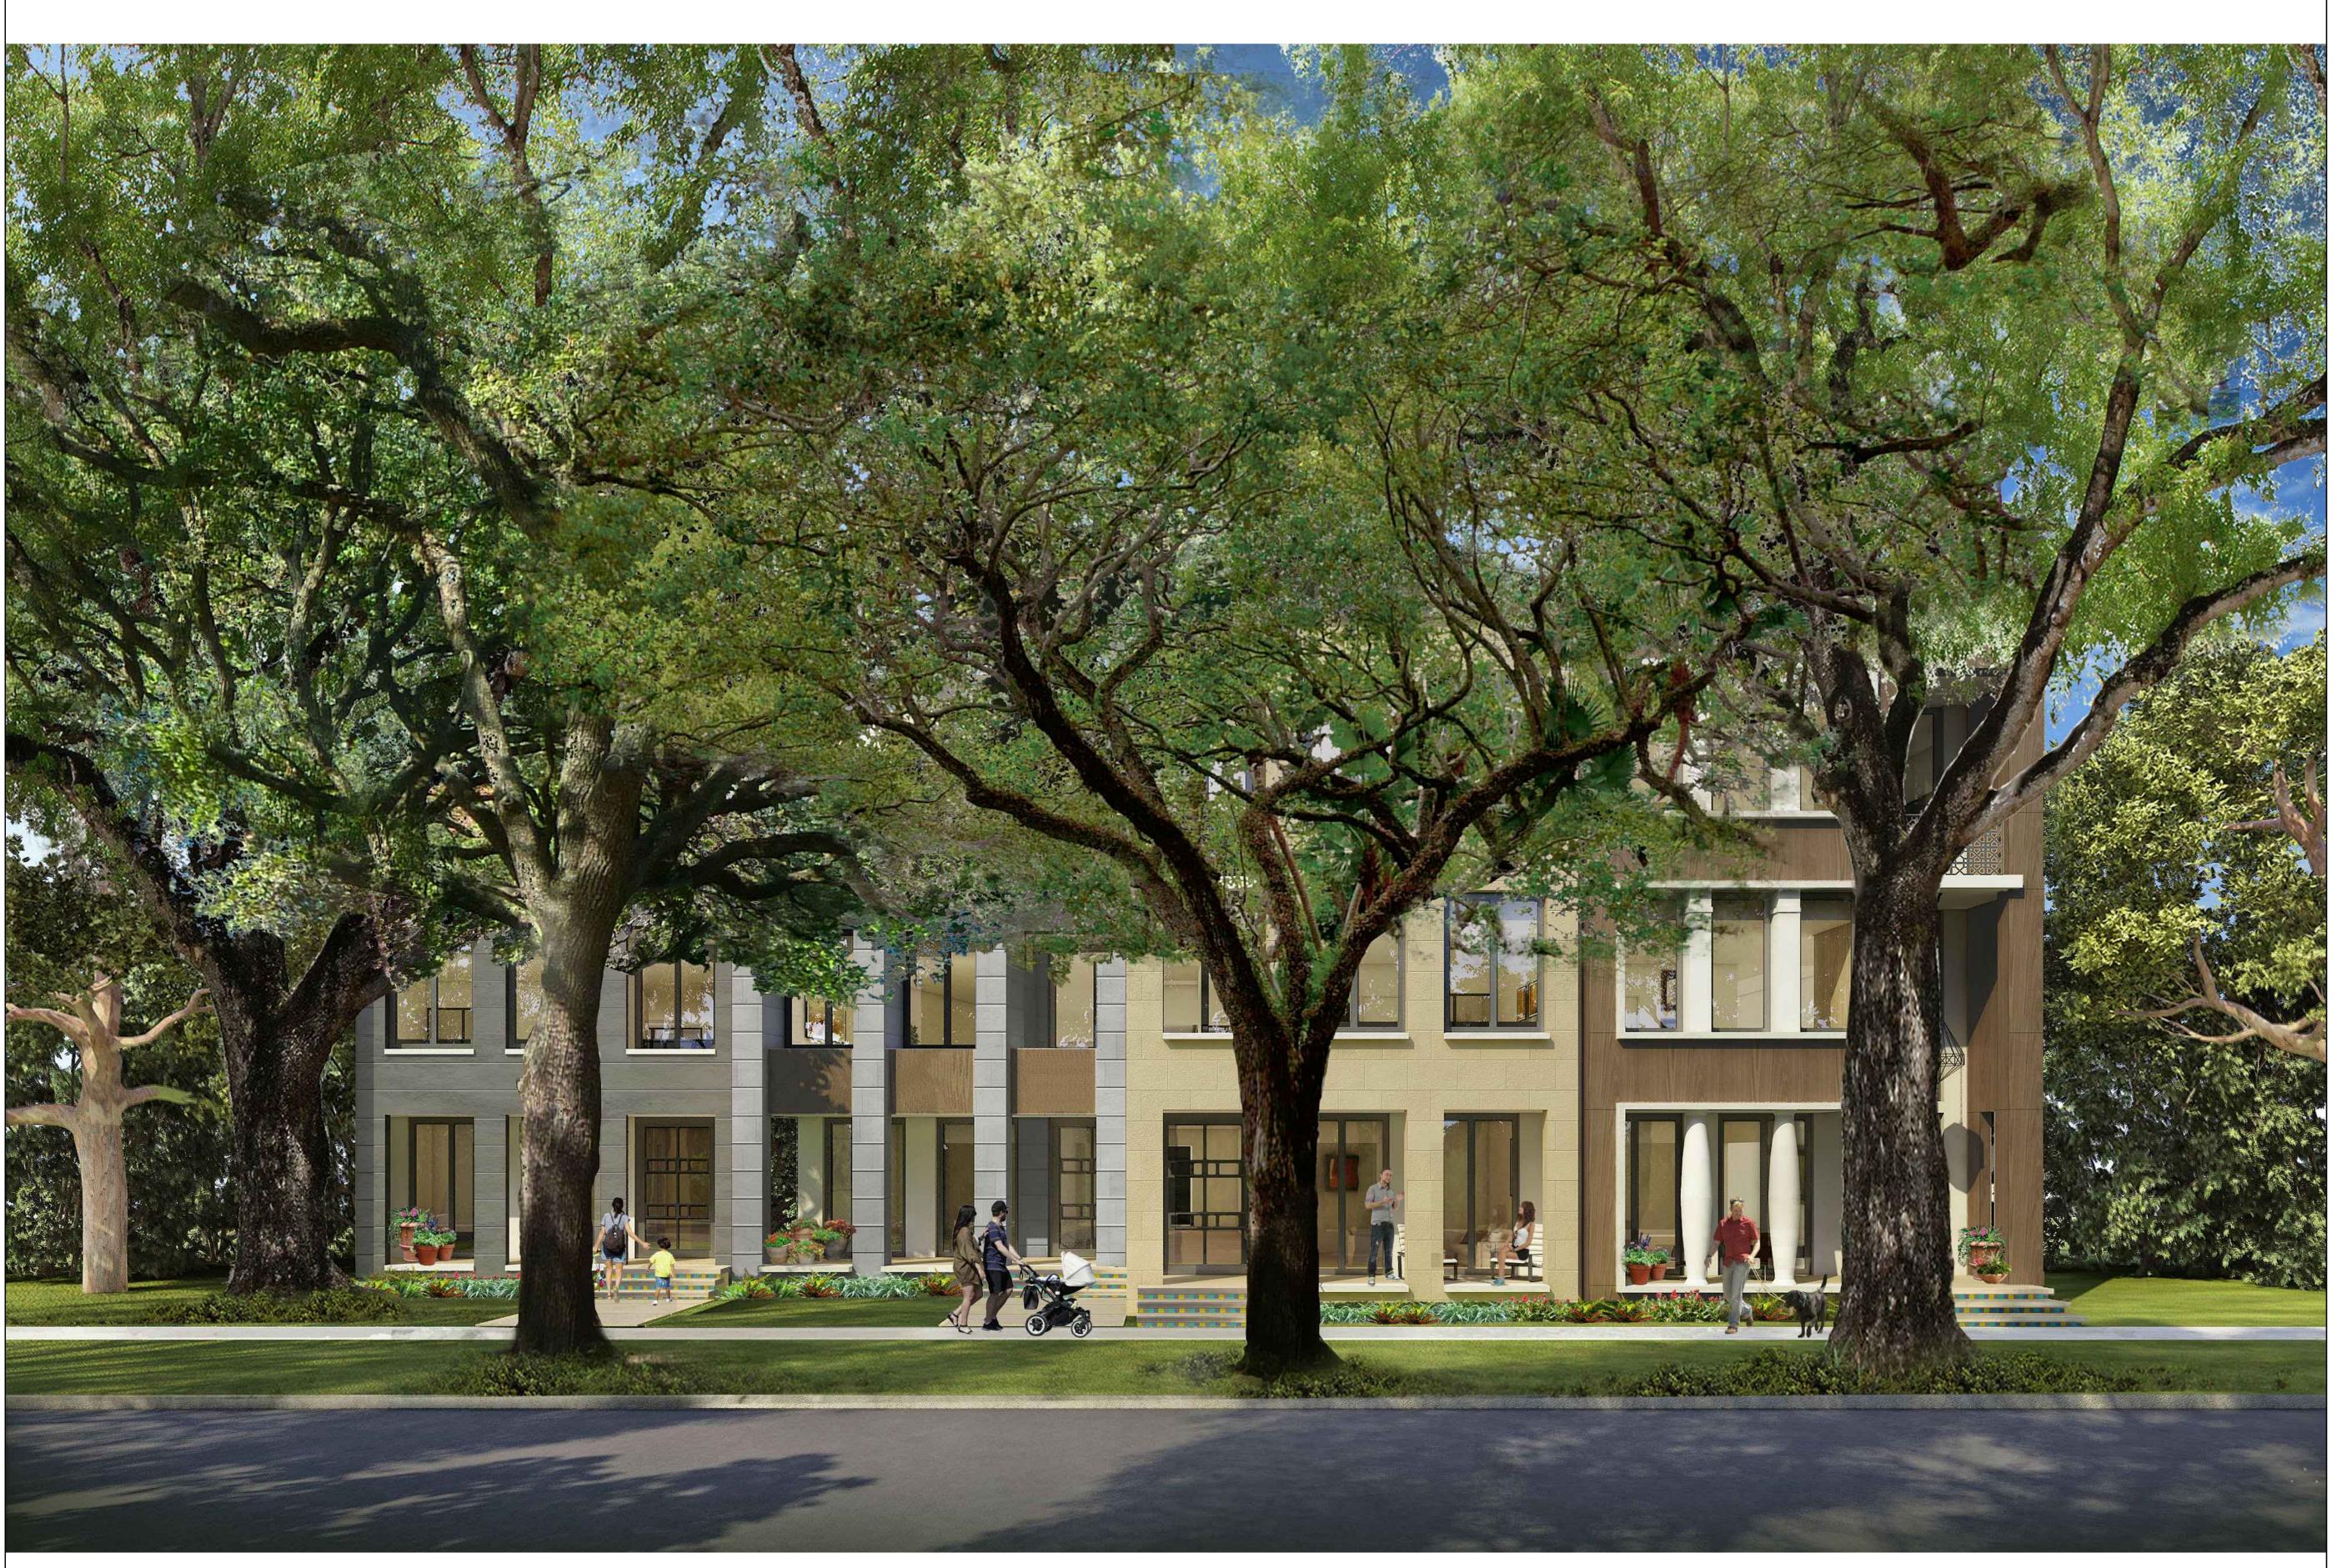

### **ZONING REFERENCES**

4 TOWNHOUSES WITH 3 LEVELS ON MFSA ZONING CATEGORY CITY OF CORAL GABLES

## DEVELOPMENT INFORMATION

| SETBACK                                           | REQUIREME | NTS      |
|---------------------------------------------------|-----------|----------|
| SETBACKS                                          | REQUIRED  | PROVIDED |
| FRONT                                             | 5' 0"     | 7' 0"    |
| REAR                                              | 5' 0"     | 5' 6"    |
| SIDE SETBACK                                      | 0' 0"     | 0' 0"    |
| DEVELOPMENT INFORMATION MULTI FAMILY SPECIAL AREA |           |          |

NOTE: SETBACK INFORMATION PROVIDED BY BORGES AND ASSOCIATES ARCHITECTS