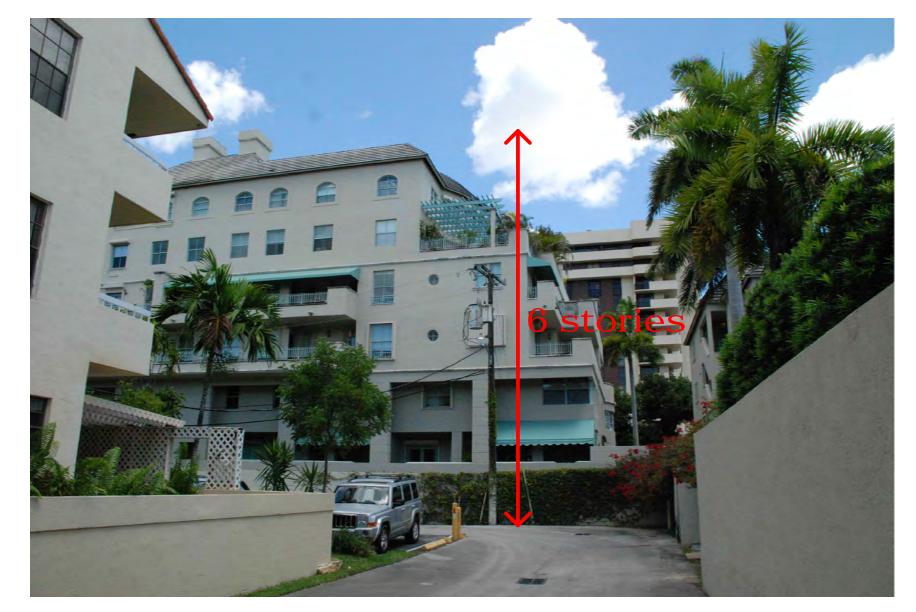

Scale:

NTS

A\$ SHOWN

Drawing Number

A-013

01 CONTEXT PHOTOGRAPHS

635 Almeria ave.

609 Almeria ave. (adjacent property to the east)

2600 Segovia st. (east of site)

View of Almeria ave. (facing west)

ISSUE DATE: 07.03.15 DRC SUBMITTAL DESCRIPTION No. DATE All copyrights reserved © 2015

borges/architects + associates

1200 Brickell Ave., Suite 1525 Miami, Florida 33131 305,374,9216 phone = 305,374,9217 fax www.borgesarchilects.com