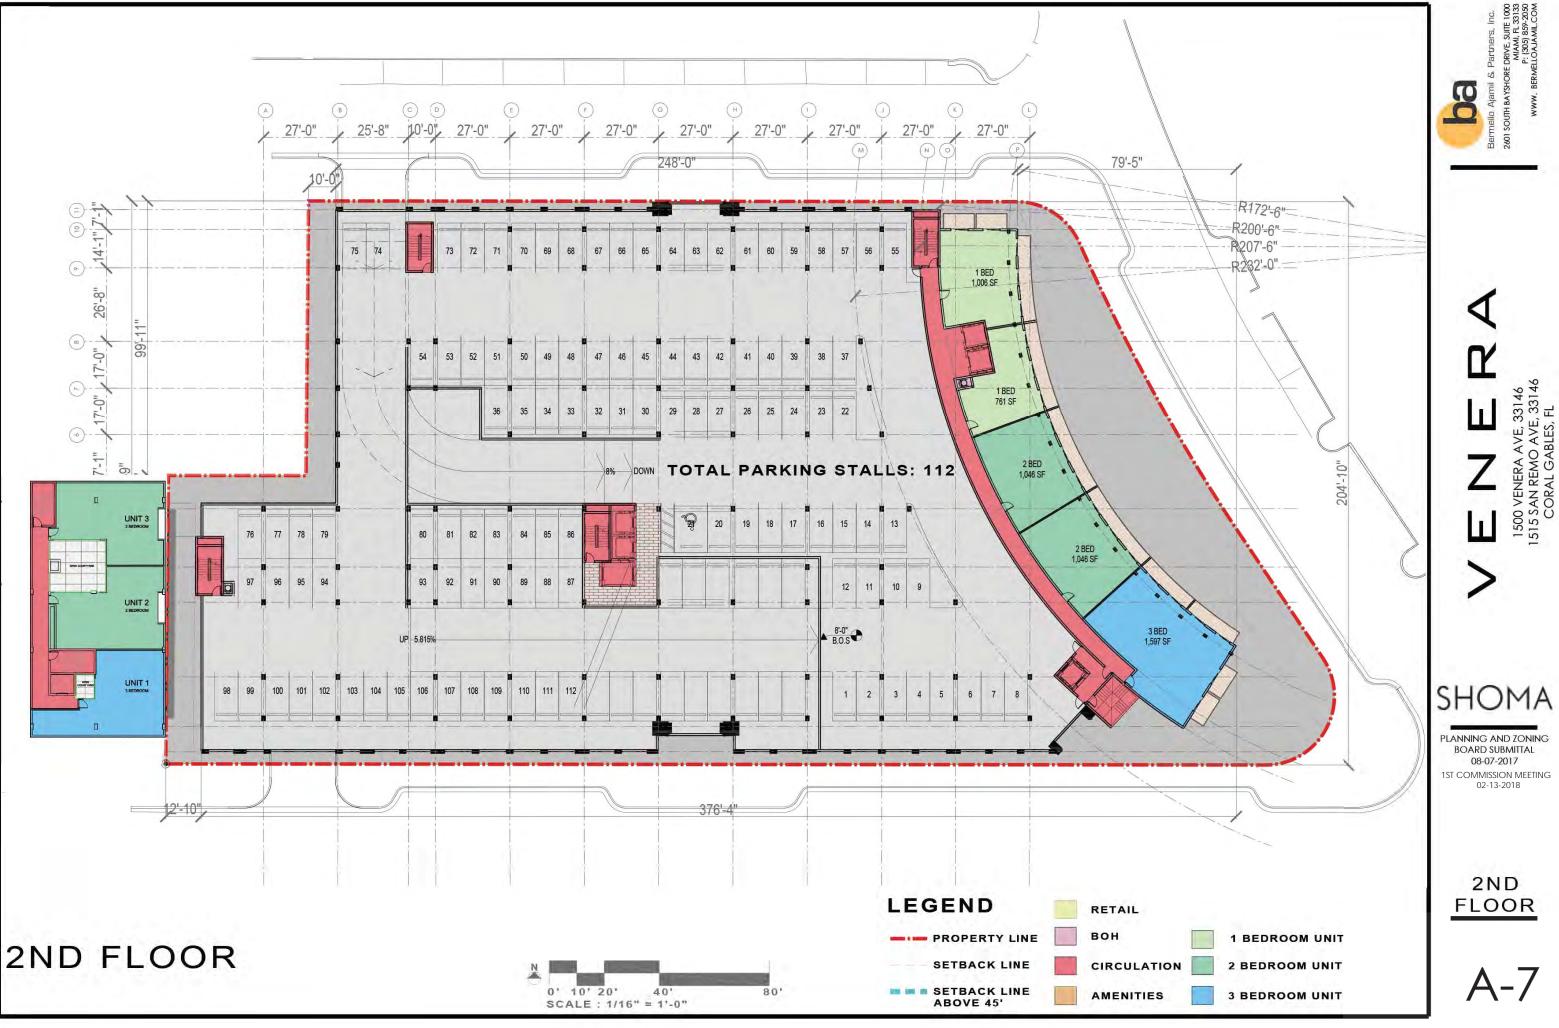

## ARCHITECTURE

| A-0<br>A-1<br>A-1.1<br>A-2<br>A-3<br>A-4<br>A-5<br>A-5.5<br>A-5.6 | COVER SHEET INDEX SHEET PROPERTY SURVEY (1500 Venera) PROPERTY SURVEY (1537 San Remo) FULL BLOCK SITE PLAN AERIAL LOCATION SITE PHOTOS ZONING DATA SETBACKS FAR |
|-------------------------------------------------------------------|-----------------------------------------------------------------------------------------------------------------------------------------------------------------|
| A-5.7                                                             | OPEN AIR DIAGRAM                                                                                                                                                |
| A-5.8                                                             | FRONTAGE DIAGRAM                                                                                                                                                |
| A-5.9                                                             | LEED                                                                                                                                                            |
| A-5.10                                                            | BONUS CHECK LIST                                                                                                                                                |
| A-5.11                                                            | PROPOSED DESIGN IN CONTEXT WITH NEIGHBORHOOD                                                                                                                    |
| A-6                                                               | GROUND FLOOR PLAN                                                                                                                                               |
| A-7                                                               | 2ND FLOOR PLAN                                                                                                                                                  |
| A-8                                                               | 3RD FLOOR PLAN                                                                                                                                                  |
| A-9                                                               | 4TH FLOOR PLAN                                                                                                                                                  |
| A-10                                                              | 5TH FLOOR PLAN                                                                                                                                                  |
| A-11                                                              | 6TH FLOOR PLAN                                                                                                                                                  |
| A-12                                                              | 7TH-9TH FLOOR PLAN                                                                                                                                              |
| A-13                                                              | ROOF FLOOR PLAN                                                                                                                                                 |
| A-14                                                              | SOUTH ELEVATION - OVERALL                                                                                                                                       |
| A-14A                                                             | SOUTH ELEVATION PARTIAL A                                                                                                                                       |
| A-14B                                                             | SOUTH ELEVATION PARTIAL B                                                                                                                                       |
| A-15                                                              | NORTH ELEVATION - OVERALL                                                                                                                                       |
| A-15A                                                             | NORTH ELEVATION PARTIAL A                                                                                                                                       |
| A-15B                                                             | NORTH ELEVATION PARTIAL B                                                                                                                                       |
| A-16                                                              | EAST ELEVATION                                                                                                                                                  |
| A-17                                                              | WEST ELEVATION                                                                                                                                                  |
| A-18                                                              | SECTION                                                                                                                                                         |
| A-19                                                              | SECTION                                                                                                                                                         |
| A-20                                                              | RENDERING                                                                                                                                                       |