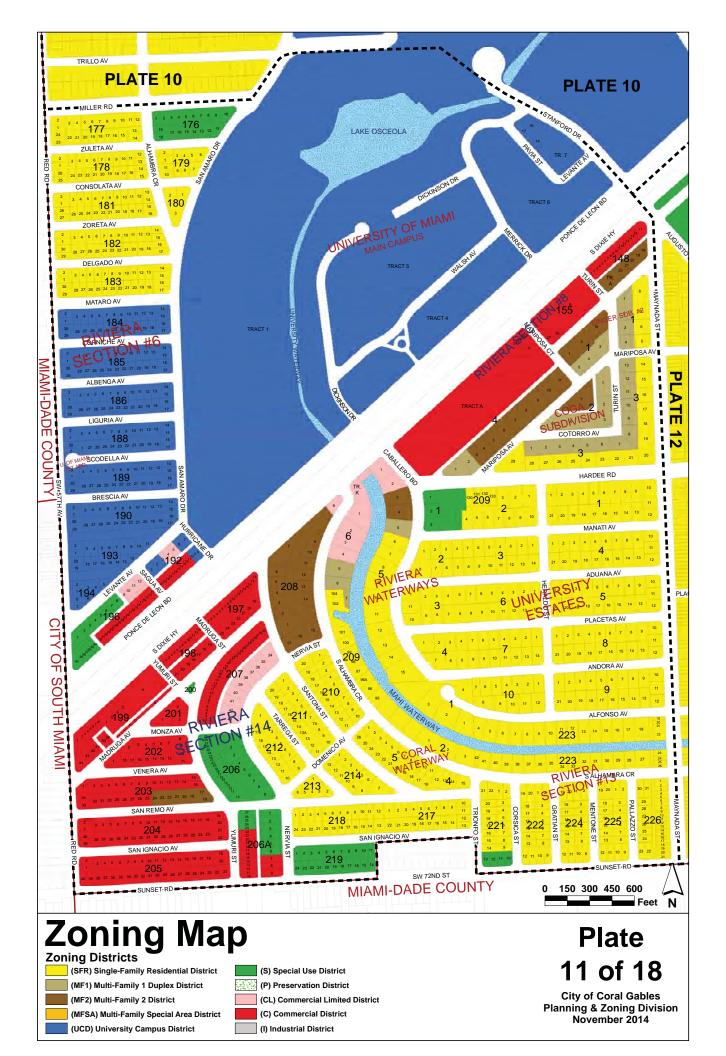

Pursuant to the City's Future Land Use Map, the relevant section of which is attached as **Exhibit A**, 1515 San Remo Avenue is designated Residential Multi-family Medium Density and is abutting a property designated Commercial Mid-Rise Intensity directly to the North and in ver close proximity to other properties designated Commercial Mid-Rise Intensity to the West along Red Road. The Property is zoned (MF2) Multi-Family 2 District and is surrounded by Commercial zoning to the North, West and South. The relevant section of the Zoning Map is attached as **Exhibit B**. Amending the Future Land Use Map to change the land use designation of this Property to Commercial Mid-Rise Intensity will make it consistent with the land use designations to the North and West. Rezoning the site to Commercial (C) will also make it consistent with the existing surrounding zoning in the area.