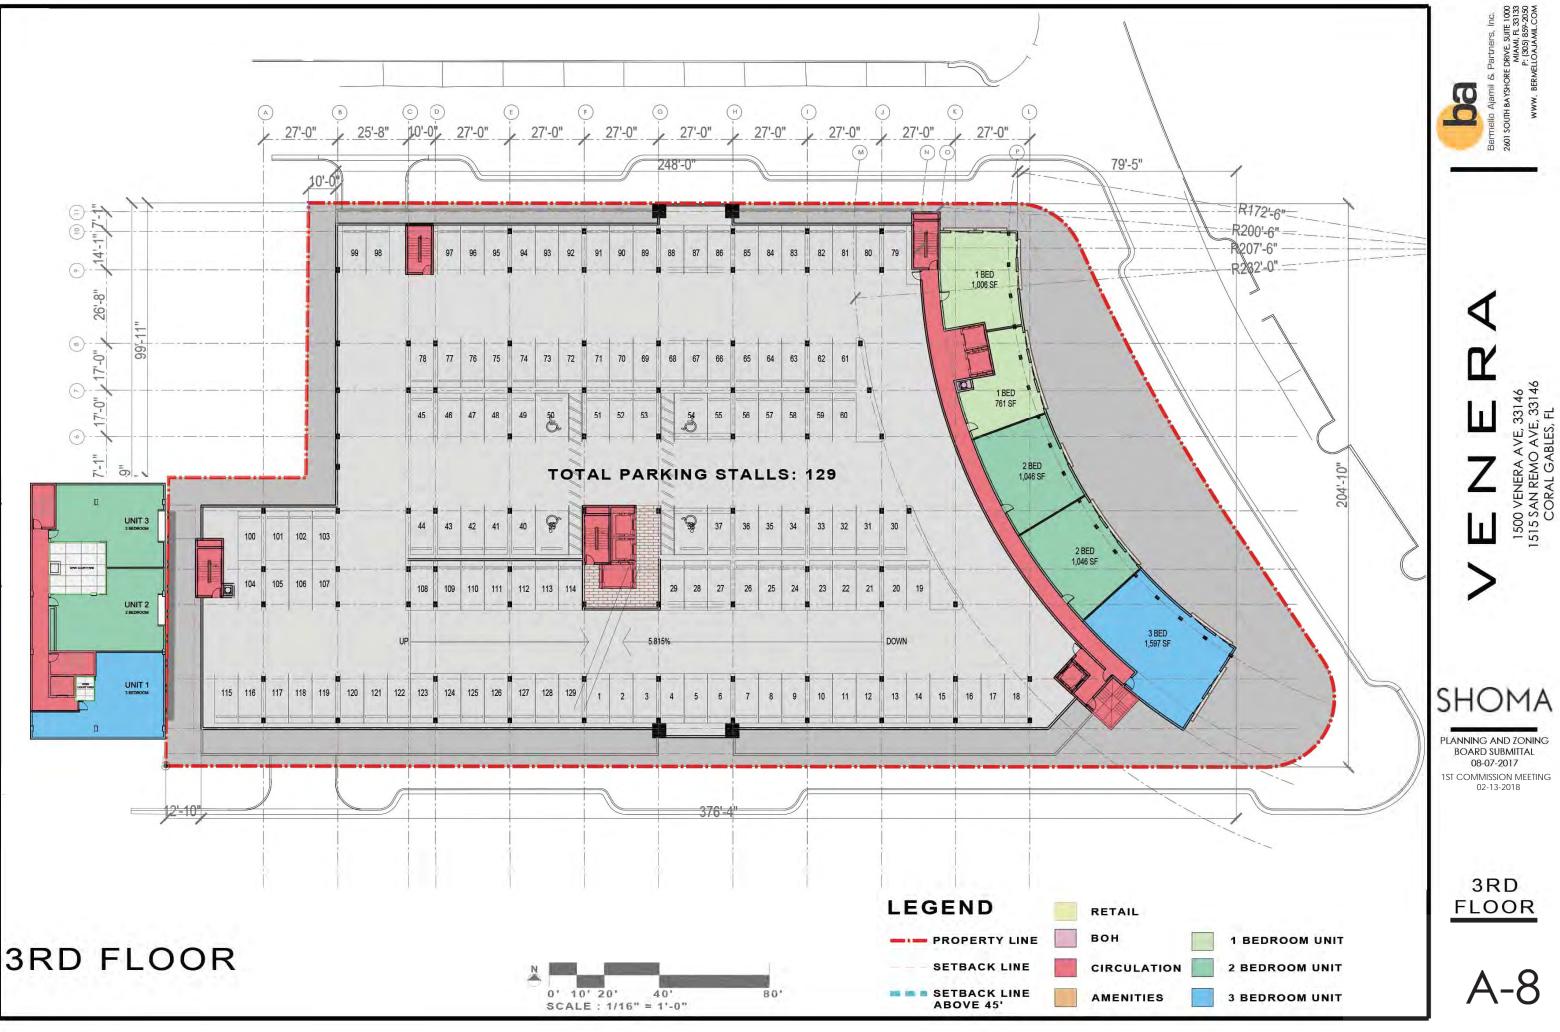

## ARCHITECTURE

| A-0<br>A-1<br>A-1.1<br>A-2<br>A-3<br>A-4<br>A-5<br>A-5.5<br>A-5.6 | COVER SHEET INDEX SHEET PROPERTY SURVEY (1500 Venera) PROPERTY SURVEY (1537 San Remo) FULL BLOCK SITE PLAN AERIAL LOCATION SITE PHOTOS ZONING DATA SETBACKS FAR |
|-------------------------------------------------------------------|-----------------------------------------------------------------------------------------------------------------------------------------------------------------|
| A-5.7                                                             | OPEN AIR DIAGRAM                                                                                                                                                |
| A-5.8                                                             | FRONTAGE DIAGRAM                                                                                                                                                |
| A-5.9                                                             | LEED                                                                                                                                                            |
| A-5.10                                                            | BONUS CHECK LIST                                                                                                                                                |
| A-5.11                                                            | PROPOSED DESIGN IN CONTEXT WITH NEIGHBORHOOD                                                                                                                    |
| A-6                                                               | GROUND FLOOR PLAN                                                                                                                                               |
| A-7                                                               | 2ND FLOOR PLAN                                                                                                                                                  |
| A-8                                                               | 3RD FLOOR PLAN                                                                                                                                                  |
| A-9                                                               | 4TH FLOOR PLAN                                                                                                                                                  |
| A-10                                                              | 5TH FLOOR PLAN                                                                                                                                                  |
| A-11                                                              | 6TH FLOOR PLAN                                                                                                                                                  |
| A-12                                                              | 7TH-9TH FLOOR PLAN                                                                                                                                              |
| A-13                                                              | ROOF FLOOR PLAN                                                                                                                                                 |
| A-14                                                              | SOUTH ELEVATION - OVERALL                                                                                                                                       |
| A-14A                                                             | SOUTH ELEVATION PARTIAL A                                                                                                                                       |
| A-14B                                                             | SOUTH ELEVATION PARTIAL B                                                                                                                                       |
| A-15                                                              | NORTH ELEVATION - OVERALL                                                                                                                                       |
| A-15A                                                             | NORTH ELEVATION PARTIAL A                                                                                                                                       |
| A-15B                                                             | NORTH ELEVATION PARTIAL B                                                                                                                                       |
| A-16                                                              | EAST ELEVATION                                                                                                                                                  |
| A-17                                                              | WEST ELEVATION                                                                                                                                                  |
| A-18                                                              | SECTION                                                                                                                                                         |
| A-19                                                              | SECTION                                                                                                                                                         |
| A-20                                                              | RENDERING                                                                                                                                                       |

The Applicants propose to demolish the existing apartment buildings currently located at 1500 Venera Avenue and 1515 San Remo Avenue as well as the existing commercial building located at 1537 San Remo Avenue and to construct a mixed use retail and residential development on the Property (the "Project"). The Project will include an apartment building which will be nine (9) stories high and will contain a total of 175 dwelling units and over 30,000 square feet of retail on the ground floor on the 1500 Venera Avenue and 1515 San Remo Avenue sites ("Phase I"). The ground floor of the Phase I building will also include other building functions such as the lobby, office security, and utility rooms. The Project will also include a separate apartment building which will be six (6) stories high and will contain a total of fourteen (14) dwelling units on the 1537 San Remo Avenue site ("Phase II"). It is important to note that the proposed Phase II building does not require Comprehensive Plan or Zoning Code Map Amendments.