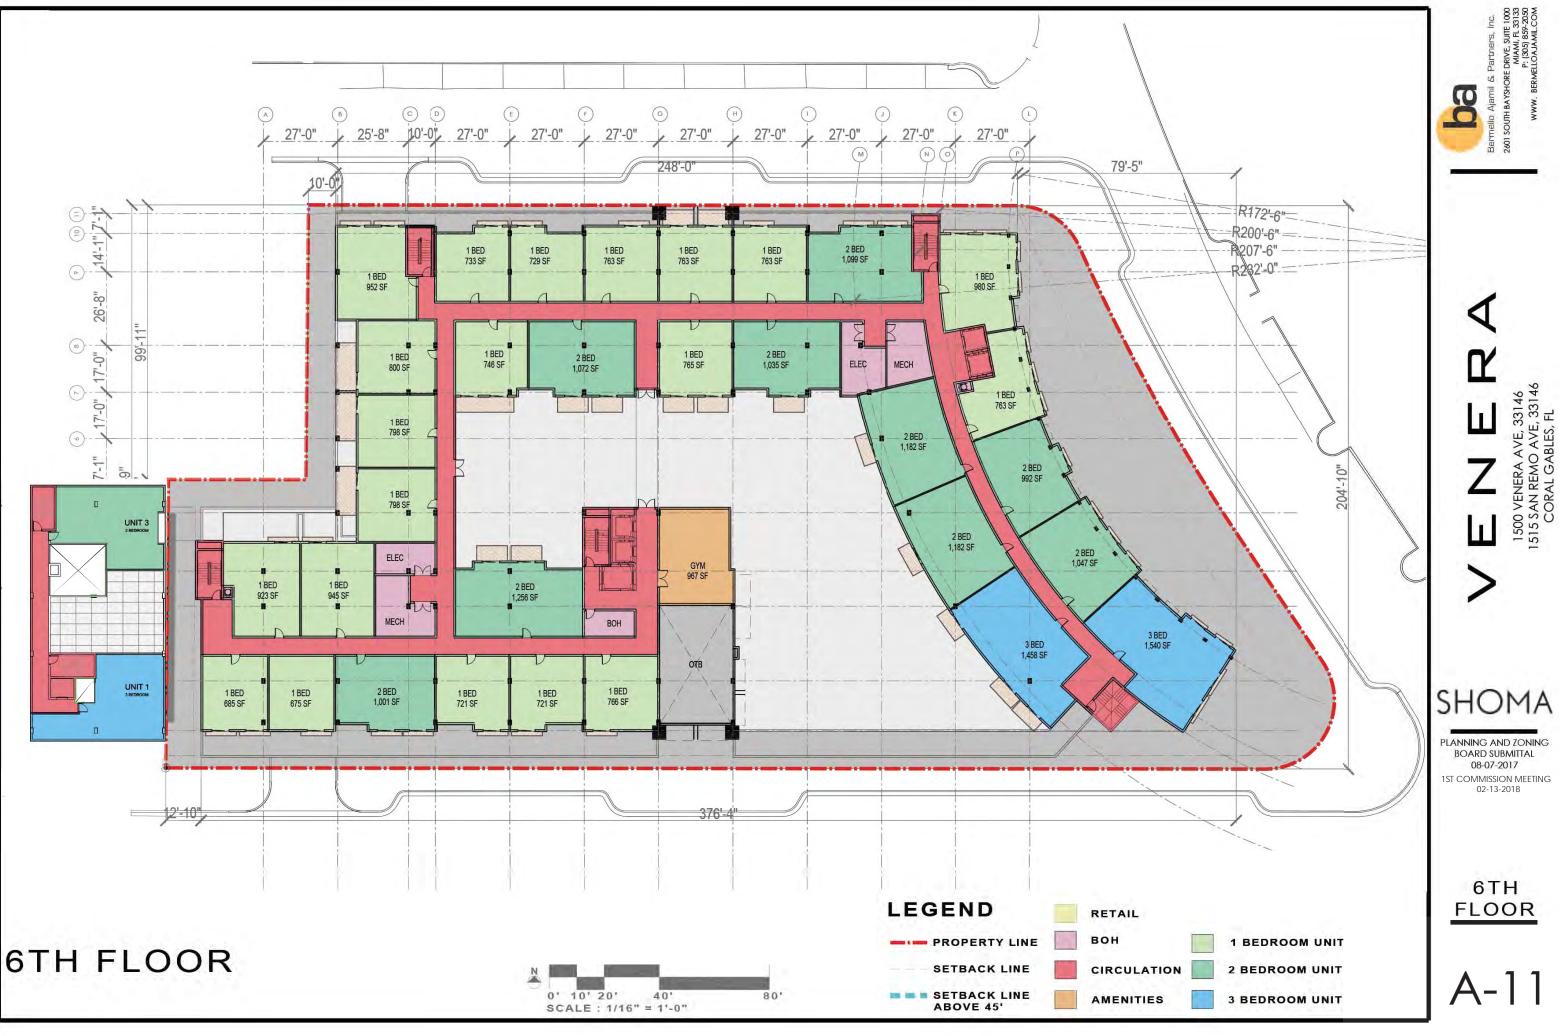

## ARCHITECTURE

| A-0<br>A-1<br>A-1.1<br>A-2<br>A-3<br>A-4<br>A-5<br>A-5.5<br>A-5.6 | COVER SHEET INDEX SHEET PROPERTY SURVEY (1500 Venera) PROPERTY SURVEY (1537 San Remo) FULL BLOCK SITE PLAN AERIAL LOCATION SITE PHOTOS ZONING DATA SETBACKS FAR |
|-------------------------------------------------------------------|-----------------------------------------------------------------------------------------------------------------------------------------------------------------|
| A-5.7                                                             | OPEN AIR DIAGRAM                                                                                                                                                |
| A-5.8                                                             | FRONTAGE DIAGRAM                                                                                                                                                |
| A-5.9                                                             | LEED                                                                                                                                                            |
| A-5.10                                                            | BONUS CHECK LIST                                                                                                                                                |
| A-5.11                                                            | PROPOSED DESIGN IN CONTEXT WITH NEIGHBORHOOD                                                                                                                    |
| A-6                                                               | GROUND FLOOR PLAN                                                                                                                                               |
| A-7                                                               | 2ND FLOOR PLAN                                                                                                                                                  |
| A-8                                                               | 3RD FLOOR PLAN                                                                                                                                                  |
| A-9                                                               | 4TH FLOOR PLAN                                                                                                                                                  |
| A-10                                                              | 5TH FLOOR PLAN                                                                                                                                                  |
| A-11                                                              | 6TH FLOOR PLAN                                                                                                                                                  |
| A-12                                                              | 7TH-9TH FLOOR PLAN                                                                                                                                              |
| A-13                                                              | ROOF FLOOR PLAN                                                                                                                                                 |
| A-14                                                              | SOUTH ELEVATION - OVERALL                                                                                                                                       |
| A-14A                                                             | SOUTH ELEVATION PARTIAL A                                                                                                                                       |
| A-14B                                                             | SOUTH ELEVATION PARTIAL B                                                                                                                                       |
| A-15                                                              | NORTH ELEVATION - OVERALL                                                                                                                                       |
| A-15A                                                             | NORTH ELEVATION PARTIAL A                                                                                                                                       |
| A-15B                                                             | NORTH ELEVATION PARTIAL B                                                                                                                                       |
| A-16                                                              | EAST ELEVATION                                                                                                                                                  |
| A-17                                                              | WEST ELEVATION                                                                                                                                                  |
| A-18                                                              | SECTION                                                                                                                                                         |
| A-19                                                              | SECTION                                                                                                                                                         |
| A-20                                                              | RENDERING                                                                                                                                                       |

The Applicants propose to demolish the existing apartment buildings currently located at 1500 Venera Avenue and 1515 San Remo Avenue as well as the existing commercial building located at 1537 San Remo Avenue and to construct a mixed use retail and residential development on the Property (the "Project"). The Project will include an apartment building which will be nine (9) stories high and will contain a total of 175 dwelling units and over 30,000 square feet of retail on the ground floor on the 1500 Venera Avenue and 1515 San Remo Avenue sites ("Phase I"). The ground floor of the Phase I building will also include other building functions such as the lobby, office security, and utility rooms. The Project will also include a separate apartment building which will be six (6) stories high and will contain a total of fourteen (14) dwelling units on the 1537 San Remo Avenue site ("Phase II"). It is important to note that the proposed Phase II building does not require Comprehensive Plan or Zoning Code Map Amendments.