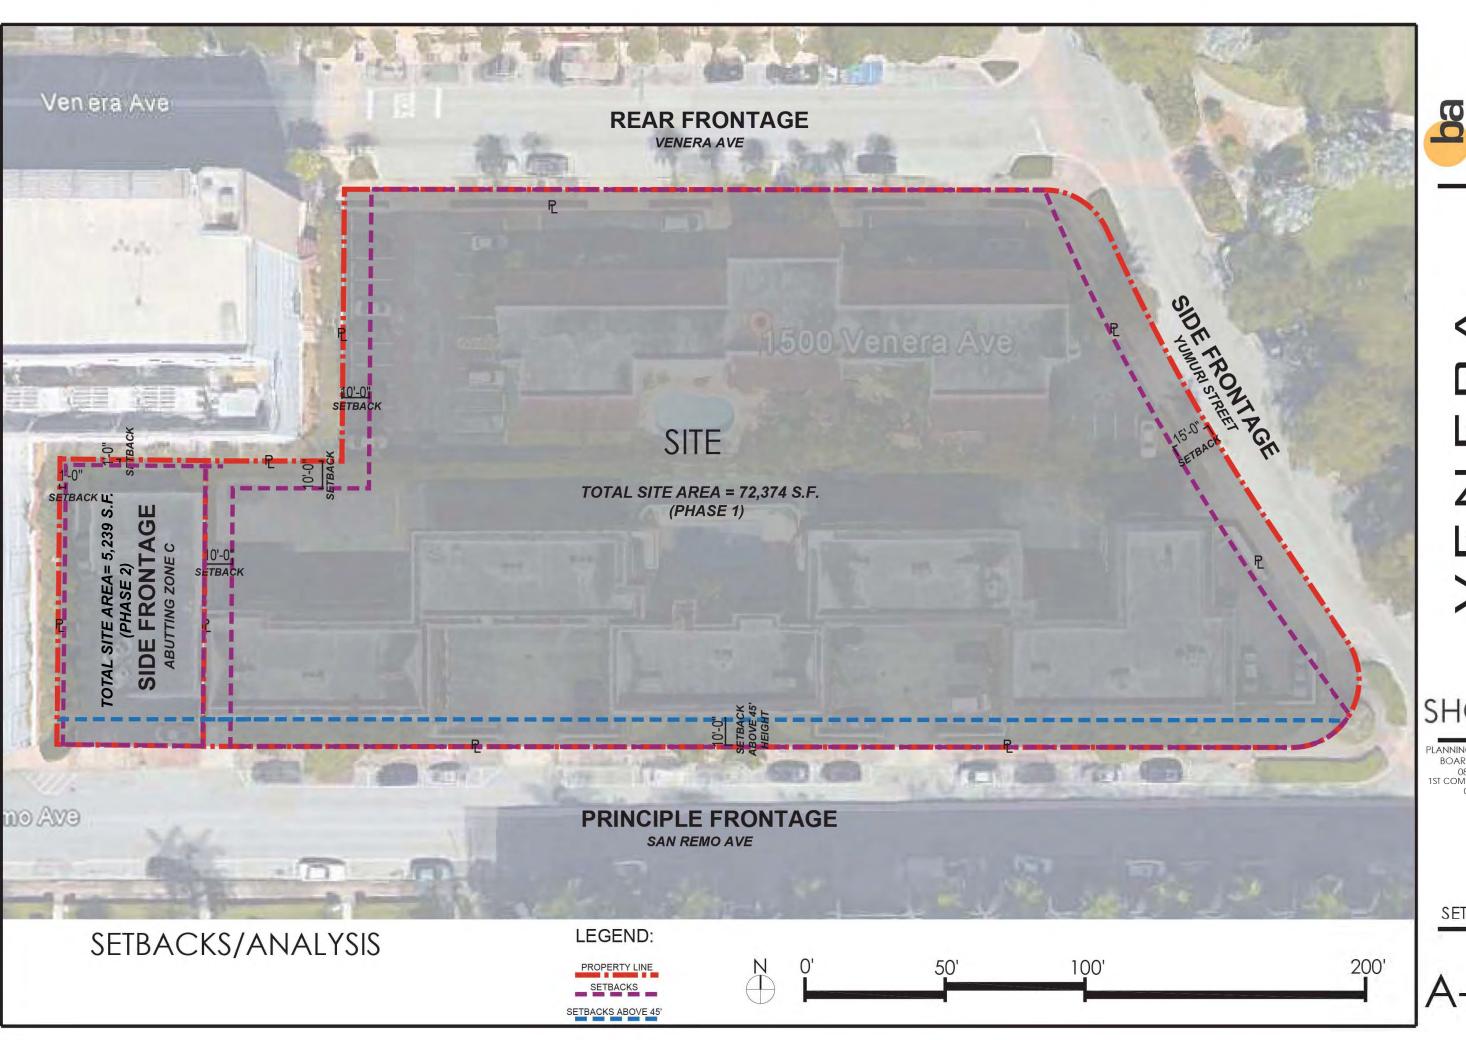

## ARCHITECTURE

| A-0<br>A-1<br>A-1.1<br>A-2<br>A-3<br>A-4<br>A-5<br>A-5.5<br>A-5.6 | COVER SHEET INDEX SHEET PROPERTY SURVEY (1500 Venera) PROPERTY SURVEY (1537 San Remo) FULL BLOCK SITE PLAN AERIAL LOCATION SITE PHOTOS ZONING DATA SETBACKS FAR |
|-------------------------------------------------------------------|-----------------------------------------------------------------------------------------------------------------------------------------------------------------|
| A-5.7                                                             | OPEN AIR DIAGRAM                                                                                                                                                |
| A-5.8                                                             | FRONTAGE DIAGRAM                                                                                                                                                |
| A-5.9                                                             | LEED                                                                                                                                                            |
| A-5.10                                                            | BONUS CHECK LIST                                                                                                                                                |
| A-5.11                                                            | PROPOSED DESIGN IN CONTEXT WITH NEIGHBORHOOD                                                                                                                    |
| A-6                                                               | GROUND FLOOR PLAN                                                                                                                                               |
| A-7                                                               | 2ND FLOOR PLAN                                                                                                                                                  |
| A-8                                                               | 3RD FLOOR PLAN                                                                                                                                                  |
| A-9                                                               | 4TH FLOOR PLAN                                                                                                                                                  |
| A-10                                                              | 5TH FLOOR PLAN                                                                                                                                                  |
| A-11                                                              | 6TH FLOOR PLAN                                                                                                                                                  |
| A-12                                                              | 7TH-9TH FLOOR PLAN                                                                                                                                              |
| A-13                                                              | ROOF FLOOR PLAN                                                                                                                                                 |
| A-14                                                              | SOUTH ELEVATION - OVERALL                                                                                                                                       |
| A-14A                                                             | SOUTH ELEVATION PARTIAL A                                                                                                                                       |
| A-14B                                                             | SOUTH ELEVATION PARTIAL B                                                                                                                                       |
| A-15                                                              | NORTH ELEVATION - OVERALL                                                                                                                                       |
| A-15A                                                             | NORTH ELEVATION PARTIAL A                                                                                                                                       |
| A-15B                                                             | NORTH ELEVATION PARTIAL B                                                                                                                                       |
| A-16                                                              | EAST ELEVATION                                                                                                                                                  |
| A-17                                                              | WEST ELEVATION                                                                                                                                                  |
| A-18                                                              | SECTION                                                                                                                                                         |
| A-19                                                              | SECTION                                                                                                                                                         |
| A-20                                                              | RENDERING                                                                                                                                                       |