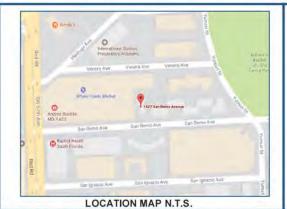

Dear Mr. Trias:

On behalf of Sunset Place Luxury Holdings, LLC; Shoma San Remo, LLC; and San Remo Office Associates, LLC (the "Applicants"), we respectfully submit this Statement of Use in connection with the enclosed Planning Division Application for a proposed mixed use development to be located at 1500 Venera Avenue, 1515 San Remo Avenue, and 1537 San Remo Avenue (the "Property") which will require the following approvals: (1) Small Scale Comprehensive Plan Map Amendment for 1515 San Remo Avenue, (2) Zoning Code Map Amendment for 1515 San Remo Avenue, and (3) a Mixed Use (MXD) Site Plan approval (the "Approvals"). The Property is approximately 77,573 square feet (1.78 acres) in size and is bounded by Venera Avenue to the North, Yumuri Street to the East, San Remo Avenue to the South, and the Plaza San Remo building to the West which includes a Whole Foods Supermarket. The Property is identified by the following Miami-Dade Tax Folio Numbers: 03-4130-033-0001, 03-4130-009-1040, and 03-4130-009-1180.