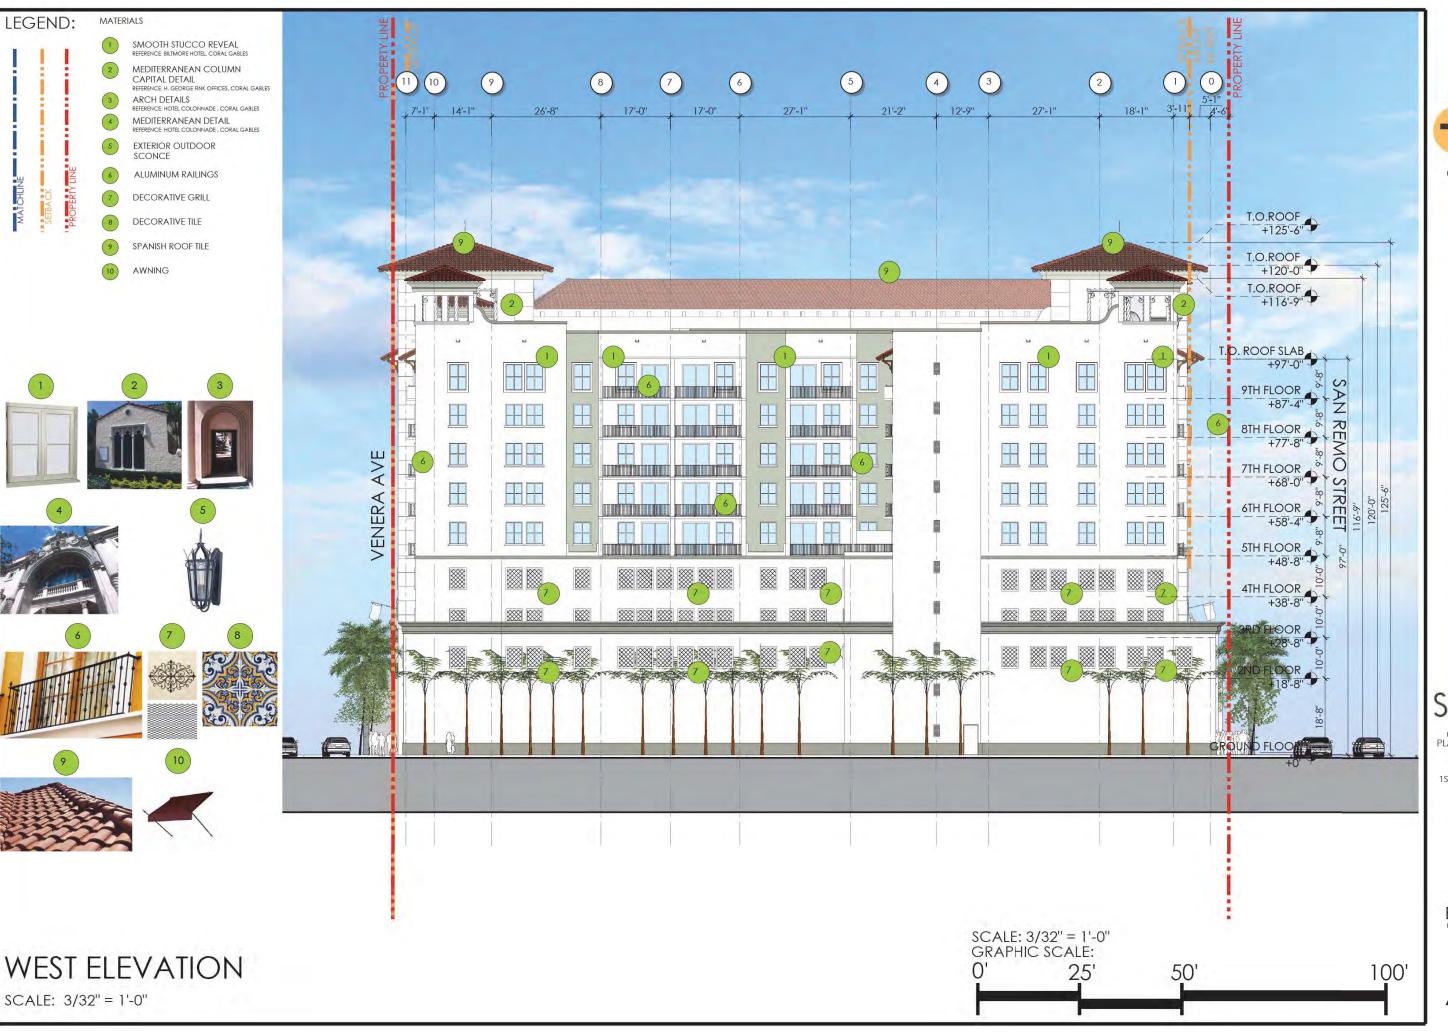

## ARCHITECTURE

| A-0<br>A-1<br>A-1.1<br>A-2<br>A-3<br>A-4<br>A-5<br>A-5.5<br>A-5.6 | COVER SHEET INDEX SHEET PROPERTY SURVEY (1500 Venera) PROPERTY SURVEY (1537 San Remo) FULL BLOCK SITE PLAN AERIAL LOCATION SITE PHOTOS ZONING DATA SETBACKS FAR |
|-------------------------------------------------------------------|-----------------------------------------------------------------------------------------------------------------------------------------------------------------|
| A-5.7                                                             | OPEN AIR DIAGRAM                                                                                                                                                |
| A-5.8                                                             | FRONTAGE DIAGRAM                                                                                                                                                |
| A-5.9                                                             | LEED                                                                                                                                                            |
| A-5.10                                                            | BONUS CHECK LIST                                                                                                                                                |
| A-5.11                                                            | PROPOSED DESIGN IN CONTEXT WITH NEIGHBORHOOD                                                                                                                    |
| A-6                                                               | GROUND FLOOR PLAN                                                                                                                                               |
| A-7                                                               | 2ND FLOOR PLAN                                                                                                                                                  |
| A-8                                                               | 3RD FLOOR PLAN                                                                                                                                                  |
| A-9                                                               | 4TH FLOOR PLAN                                                                                                                                                  |
| A-10                                                              | 5TH FLOOR PLAN                                                                                                                                                  |
| A-11                                                              | 6TH FLOOR PLAN                                                                                                                                                  |
| A-12                                                              | 7TH-9TH FLOOR PLAN                                                                                                                                              |
| A-13                                                              | ROOF FLOOR PLAN                                                                                                                                                 |
| A-14                                                              | SOUTH ELEVATION - OVERALL                                                                                                                                       |
| A-14A                                                             | SOUTH ELEVATION PARTIAL A                                                                                                                                       |
| A-14B                                                             | SOUTH ELEVATION PARTIAL B                                                                                                                                       |
| A-15                                                              | NORTH ELEVATION - OVERALL                                                                                                                                       |
| A-15A                                                             | NORTH ELEVATION PARTIAL A                                                                                                                                       |
| A-15B                                                             | NORTH ELEVATION PARTIAL B                                                                                                                                       |
| A-16                                                              | EAST ELEVATION                                                                                                                                                  |
| A-17                                                              | WEST ELEVATION                                                                                                                                                  |
| A-18                                                              | SECTION                                                                                                                                                         |
| A-19                                                              | SECTION                                                                                                                                                         |
| A-20                                                              | RENDERING                                                                                                                                                       |

The Project will also honor and promote George Merrick's vision for the City. As the drawings and plans submitted with the Application illustrate, the Project will reflect the City's Mediterranean style architectural heritage. With its traditional Mediterranean architecture and pedestrian paseo from San Remo Avenue through to Venera Avenue, the design creatively incorporates a mix of uses and improved aesthetics in a new building infused with modern amenities and quality materials.

The Project will bring new energy and excitement to this area of the City while reaffirming George Merrick's original vision for Coral Gables' design, look and lifestyle. The design creatively incorporates the City's architectural heritage including Mediterranean style architecture. With its pedestrian paseo and open spaces, the Project will promote pedestrian activity and use of alternative transit methods thereby reducing the need to drive. The Project is consistent and compatible with the surrounding areas and satisfies the City's vision for new development.

**Objective DES-1.2.** Preserve the Coral Gables Mediterranean design and architecture.

The Project is beautifully designed in a Mediterranean architectural style compatible with the City's architectural heritage. The Project promotes sound and aesthetically pleasing designs and uses and will ensure the preservation of the unique character of the City's Mediterranean architecture.