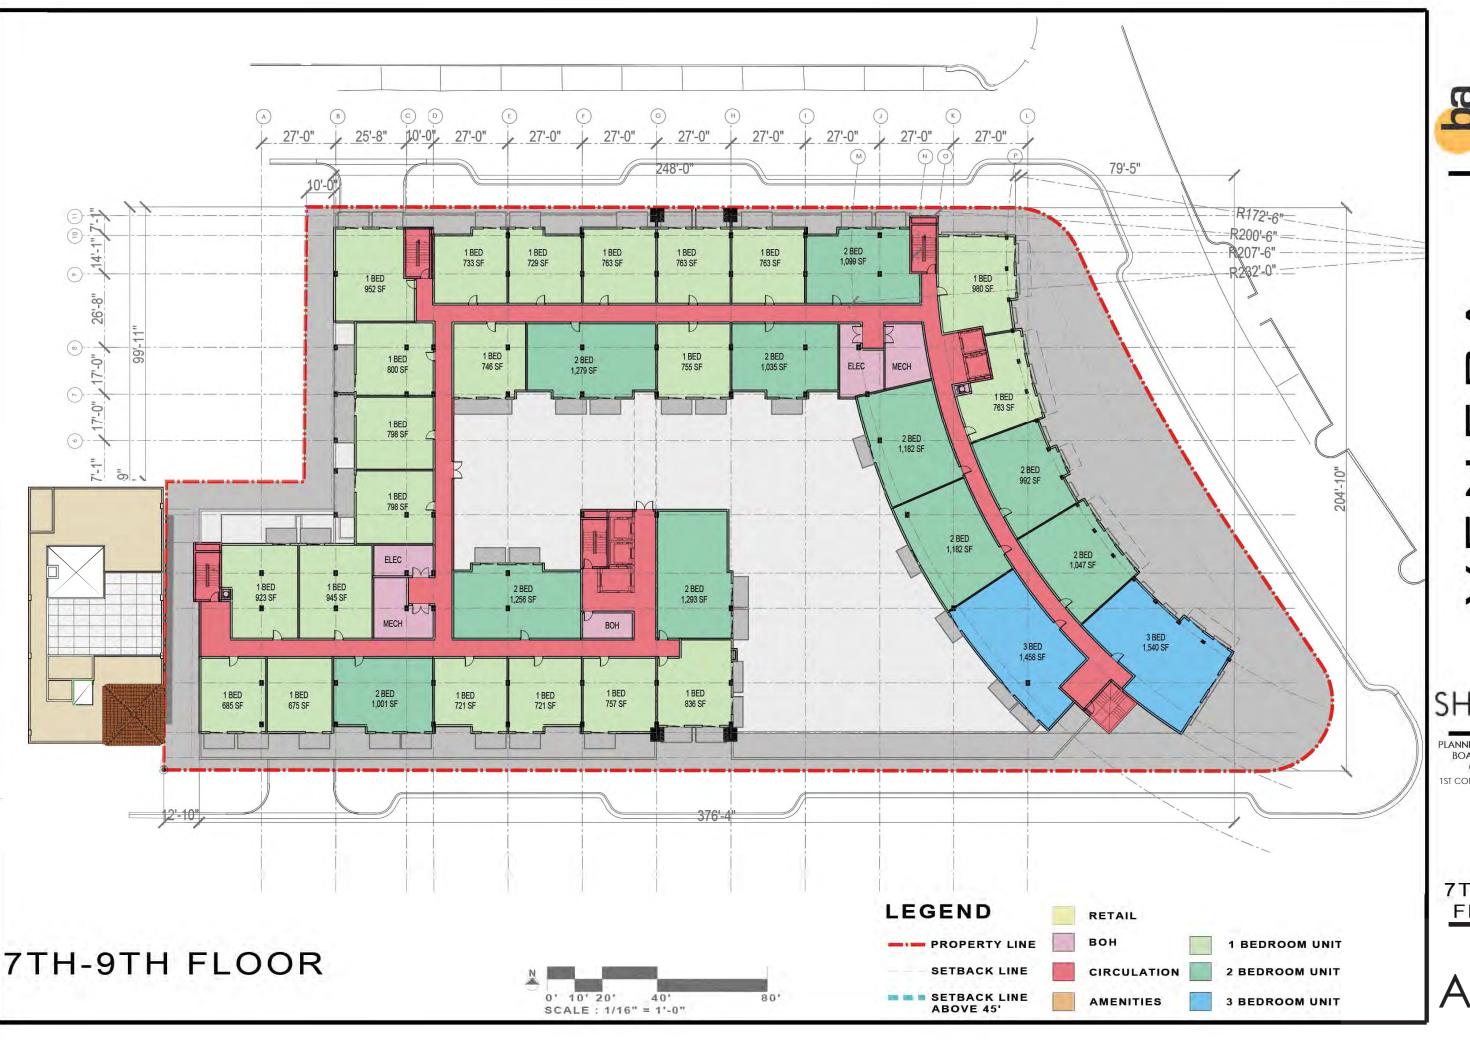

## ARCHITECTURE

| A-0<br>A-1<br>A-1.1<br>A-2<br>A-3<br>A-4<br>A-5<br>A-5.5<br>A-5.6 | COVER SHEET INDEX SHEET PROPERTY SURVEY (1500 Venera) PROPERTY SURVEY (1537 San Remo) FULL BLOCK SITE PLAN AERIAL LOCATION SITE PHOTOS ZONING DATA SETBACKS FAR |
|-------------------------------------------------------------------|-----------------------------------------------------------------------------------------------------------------------------------------------------------------|
| A-5.7                                                             | OPEN AIR DIAGRAM                                                                                                                                                |
| A-5.8                                                             | FRONTAGE DIAGRAM                                                                                                                                                |
| A-5.9                                                             | LEED                                                                                                                                                            |
| A-5.10                                                            | BONUS CHECK LIST                                                                                                                                                |
| A-5.11                                                            | PROPOSED DESIGN IN CONTEXT WITH NEIGHBORHOOD                                                                                                                    |
| A-6                                                               | GROUND FLOOR PLAN                                                                                                                                               |
| A-7                                                               | 2ND FLOOR PLAN                                                                                                                                                  |
| A-8                                                               | 3RD FLOOR PLAN                                                                                                                                                  |
| A-9                                                               | 4TH FLOOR PLAN                                                                                                                                                  |
| A-10                                                              | 5TH FLOOR PLAN                                                                                                                                                  |
| A-11                                                              | 6TH FLOOR PLAN                                                                                                                                                  |
| A-12                                                              | 7TH-9TH FLOOR PLAN                                                                                                                                              |
| A-13                                                              | ROOF FLOOR PLAN                                                                                                                                                 |
| A-14                                                              | SOUTH ELEVATION - OVERALL                                                                                                                                       |
| A-14A                                                             | SOUTH ELEVATION PARTIAL A                                                                                                                                       |
| A-14B                                                             | SOUTH ELEVATION PARTIAL B                                                                                                                                       |
| A-15                                                              | NORTH ELEVATION - OVERALL                                                                                                                                       |
| A-15A                                                             | NORTH ELEVATION PARTIAL A                                                                                                                                       |
| A-15B                                                             | NORTH ELEVATION PARTIAL B                                                                                                                                       |
| A-16                                                              | EAST ELEVATION                                                                                                                                                  |
| A-17                                                              | WEST ELEVATION                                                                                                                                                  |
| A-18                                                              | SECTION                                                                                                                                                         |
| A-19                                                              | SECTION                                                                                                                                                         |
| A-20                                                              | RENDERING                                                                                                                                                       |

The Applicants propose to demolish the existing apartment buildings currently located at 1500 Venera Avenue and 1515 San Remo Avenue as well as the existing commercial building located at 1537 San Remo Avenue and to construct a mixed use retail and residential development on the Property (the "Project"). The Project will include an apartment building which will be nine (9) stories high and will contain a total of 175 dwelling units and over 30,000 square feet of retail on the ground floor on the 1500 Venera Avenue and 1515 San Remo Avenue sites ("Phase I"). The ground floor of the Phase I building will also include other building functions such as the lobby, office security, and utility rooms. The Project will also include a separate apartment building which will be six (6) stories high and will contain a total of fourteen (14) dwelling units on the 1537 San Remo Avenue site ("Phase II"). It is important to note that the proposed Phase II building does not require Comprehensive Plan or Zoning Code Map Amendments.