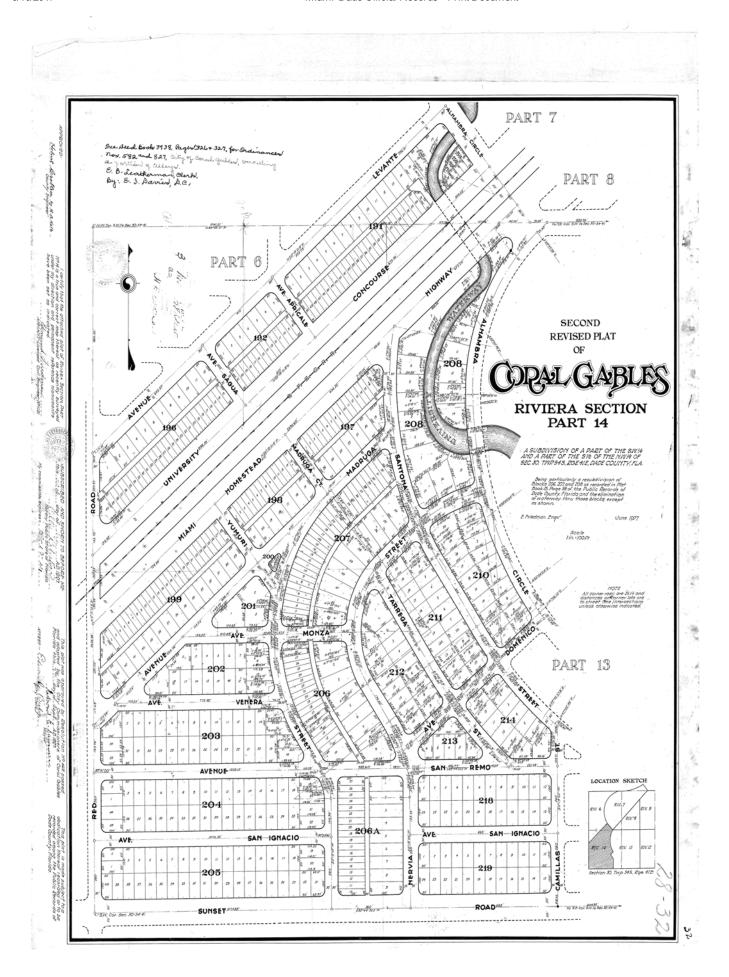

#### LEGAL DESCRIPTION

Lots 11 through 16 inclusive, Block 203, of CORAL GABLES RIVIERA SECTION PART 14, 2nd REVISION, according to the Plat thereof as recorded in Plat Book 28, Page 32, of the Public Records of Miami-Dade County, Florida.

a/k/a: 1500 Venera Avenue, Coral Gables, Florida, 33146. Folio: 03-4130-009-1040

Lots 17 through 24 inclusive, 3lock 203, of CORAL GABLES RIVIERA SECTION PART 14, 2nd REVISION, according to the Plat thereof as recorded in Plat Book 28, Page 32, of the Public Records of Miami-Dade County, Florida. a/k/a: VILLA SAN REMO CONDO

#### FLOOD INFORMATION:

Community Number: CITY OF CORAL GABLES 120639 Panel Number: 12086C0458L

Suffix:

Date of Firm Index: 9/11/2009 Flood Zone: Base Flood Elevation: N/A Date of Survey: 1/29/2018

LEGAL DESCRIPTION: LOT 25, BLOCK 203, OF SECOND REVISED PLAT OF CORAL GABLES RIVIERA SECTION PART 14, ACCORDING TO THE PLAT THEREOF AS RECORDED IN PLAT BOOK 28, PAGE 32, OF THE PUBLIC RECORDS OF MIAMI-DADE COUNTY, FLORIDA