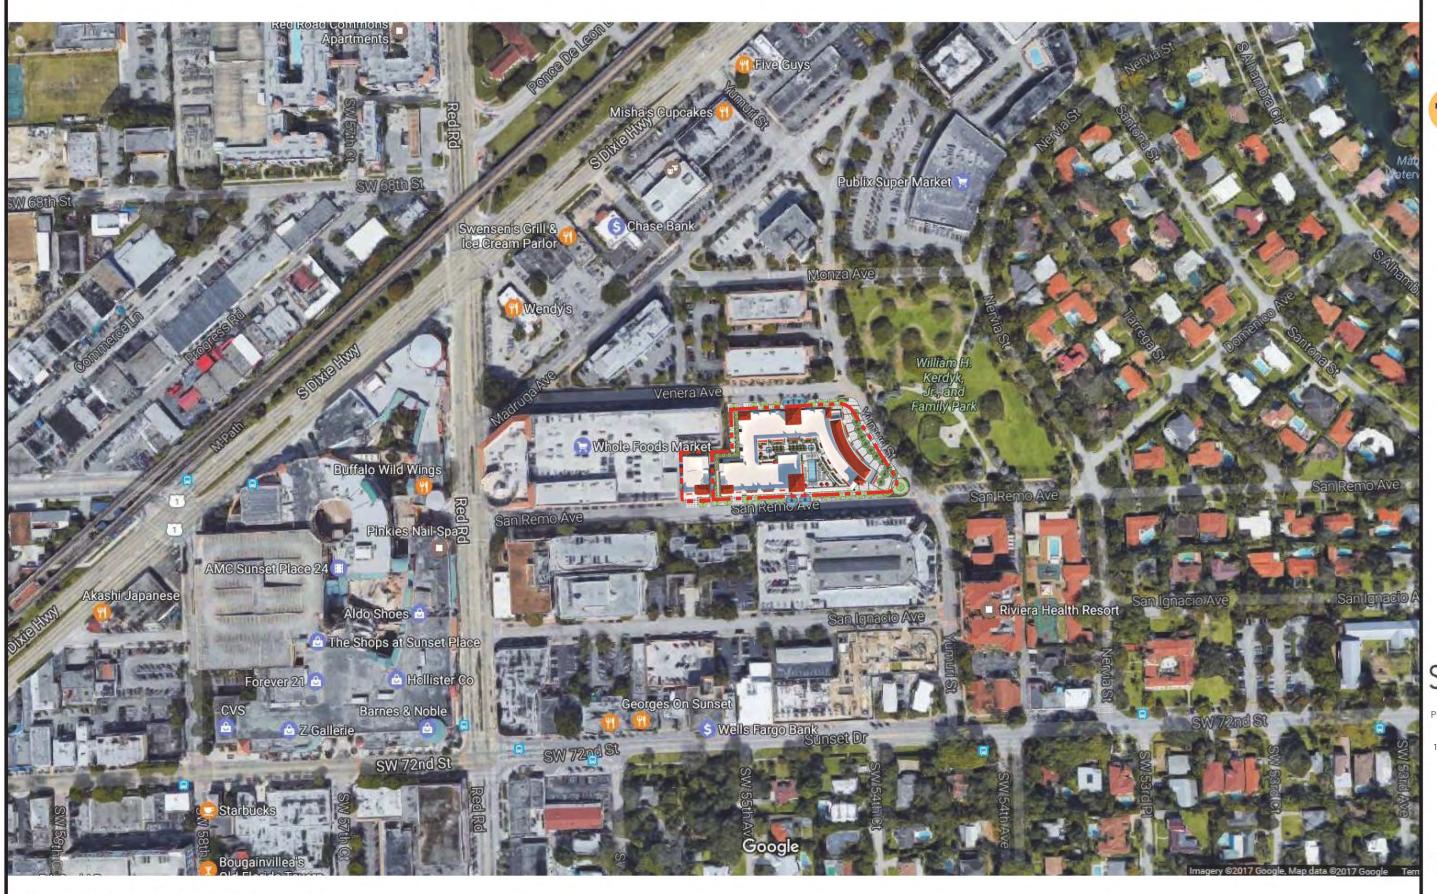

Dear Mr. Trias:

On behalf of Sunset Place Luxury Holdings, LLC; Shoma San Remo, LLC; and San Remo Office Associates, LLC (the "Applicants"), we respectfully submit this Statement of Use in connection with the enclosed Planning Division Application for a proposed mixed use development to be located at 1500 Venera Avenue, 1515 San Remo Avenue, and 1537 San Remo Avenue (the "Property") which will require the following approvals: (1) Small Scale Comprehensive Plan Map Amendment for 1515 San Remo Avenue, (2) Zoning Code Map Amendment for 1515 San Remo Avenue, and (3) a Mixed Use (MXD) Site Plan approval (the "Approvals"). The Property is approximately 77,573 square feet (1.78 acres) in size and is bounded by Venera Avenue to the North, Yumuri Street to the East, San Remo Avenue to the South, and the Plaza San Remo building to the West which includes a Whole Foods Supermarket. The Property is identified by the following Miami-Dade Tax Folio Numbers: 03-4130-033-0001, 03-4130-009-1040, and 03-4130-009-1180.

A Small Scale Comprehensive Plan Amendment, Mixed Use Site Plan, and Zoning Code Map Amendment were previously approved for the property located at 1500 Venera Avenue. The Applicants recently purchased the properties located at 1515 and 1537 San Remo Avenue so as to provide for an expanded and improved proposed development. The existing three-story structure on the site, the Villa San Remo Condominium, along with the existing two-story building to the North, forms a low-rise "pocket" of MF2 Zoning which is no longer consistent with the Commercial Zoning taller buildings around it, including the 62 foot tall building which is owned by Baptist Health South Florida to the south across San Remo Avenue, the Plaza San Remo building to the west which is 104 feet tall, and the other Baptist Hospital office building located at 6855 Red Road which is 70 feet in height. The Property is also in close proximity to the Riviera Nursing Home located at 6901 Yumuri Street which is 65 feet tall and the International Charter School located at 1570 Madruga Avenue which is 55 feet in height.

Pursuant to the City's Future Land Use Map, the relevant section of which is attached as **Exhibit A**, 1515 San Remo Avenue is designated Residential Multi-family Medium Density and is abutting a property designated Commercial Mid-Rise Intensity directly to the North and in ver close proximity to other properties designated Commercial Mid-Rise Intensity to the West along Red Road. The Property is zoned (MF2) Multi-Family 2 District and is surrounded by Commercial zoning to the North, West and South. The relevant section of the Zoning Map is attached as **Exhibit B**. Amending the Future Land Use Map to change the land use designation of this Property to Commercial Mid-Rise Intensity will make it consistent with the land use designations to the North and West. Rezoning the site to Commercial (C) will also make it consistent with the existing surrounding zoning in the area.