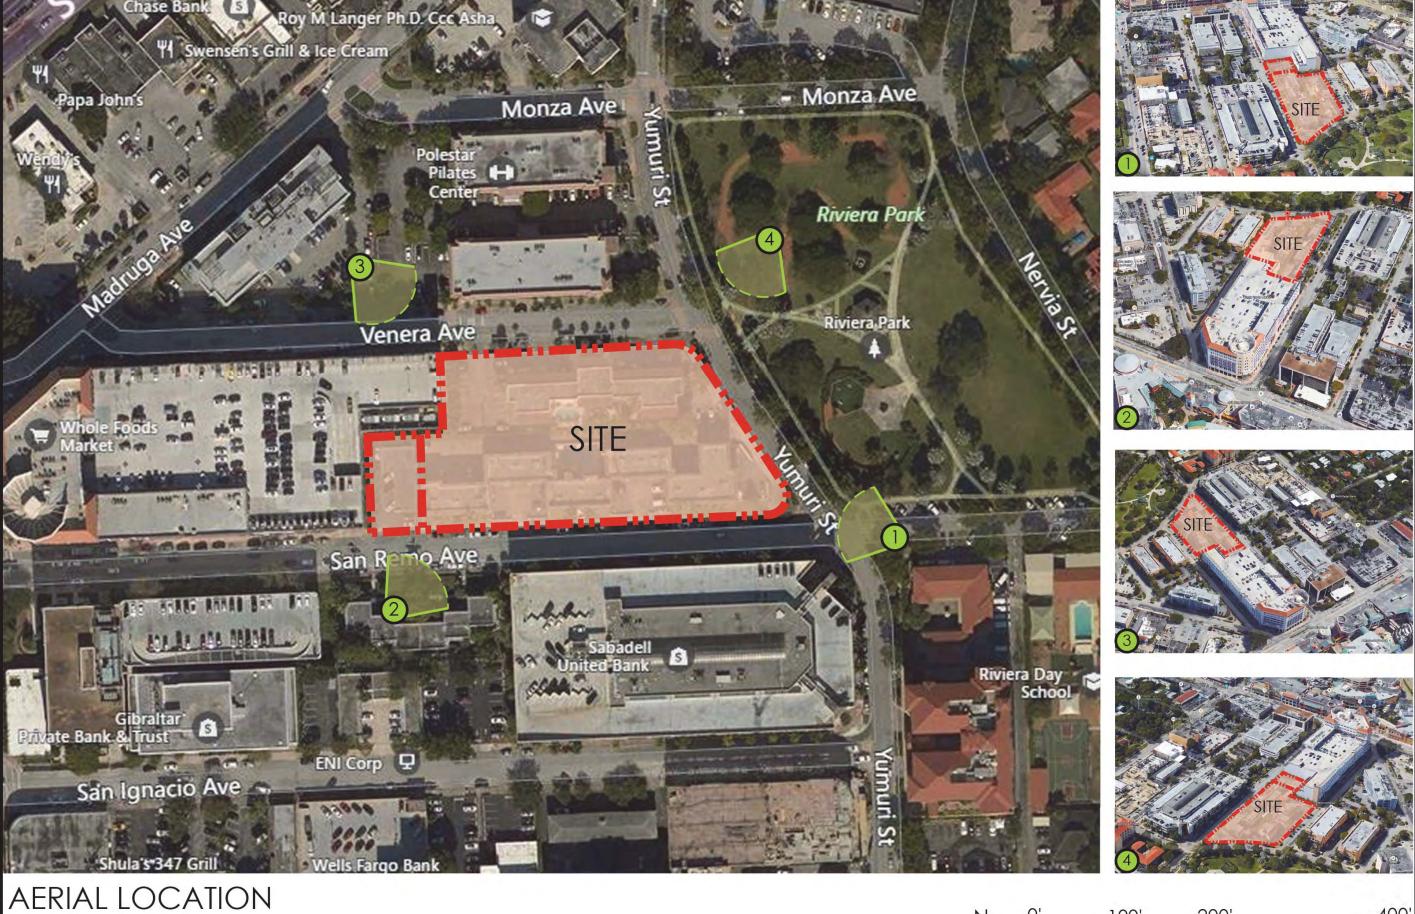

Dear Mr. Trias:

On behalf of Sunset Place Luxury Holdings, LLC; Shoma San Remo, LLC; and San Remo Office Associates, LLC (the "Applicants"), we respectfully submit this Statement of Use in connection with the enclosed Planning Division Application for a proposed mixed use development to be located at 1500 Venera Avenue, 1515 San Remo Avenue, and 1537 San Remo Avenue (the "Property") which will require the following approvals: (1) Small Scale Comprehensive Plan Map Amendment for 1515 San Remo Avenue, (2) Zoning Code Map Amendment for 1515 San Remo Avenue, and (3) a Mixed Use (MXD) Site Plan approval (the "Approvals"). The Property is approximately 77,573 square feet (1.78 acres) in size and is bounded by Venera Avenue to the North, Yumuri Street to the East, San Remo Avenue to the South, and the Plaza San Remo building to the West which includes a Whole Foods Supermarket. The Property is identified by the following Miami-Dade Tax Folio Numbers: 03-4130-033-0001, 03-4130-009-1040, and 03-4130-009-1180.

A-2

FULL BLOCK SITE PLAN

N 0' 200' 400' 800'

SHOMA

PLANNING AND ZONING BOARD SUBMITTAL 08-07-2017 1ST COMMISSION MEETING 02-13-2018

**AERIAL** LOCATION

400'

S. Partners, Inc.
DRE DRIVE, SUITE 1000
MIAMI, FL 33133
P: (305) 859-2050