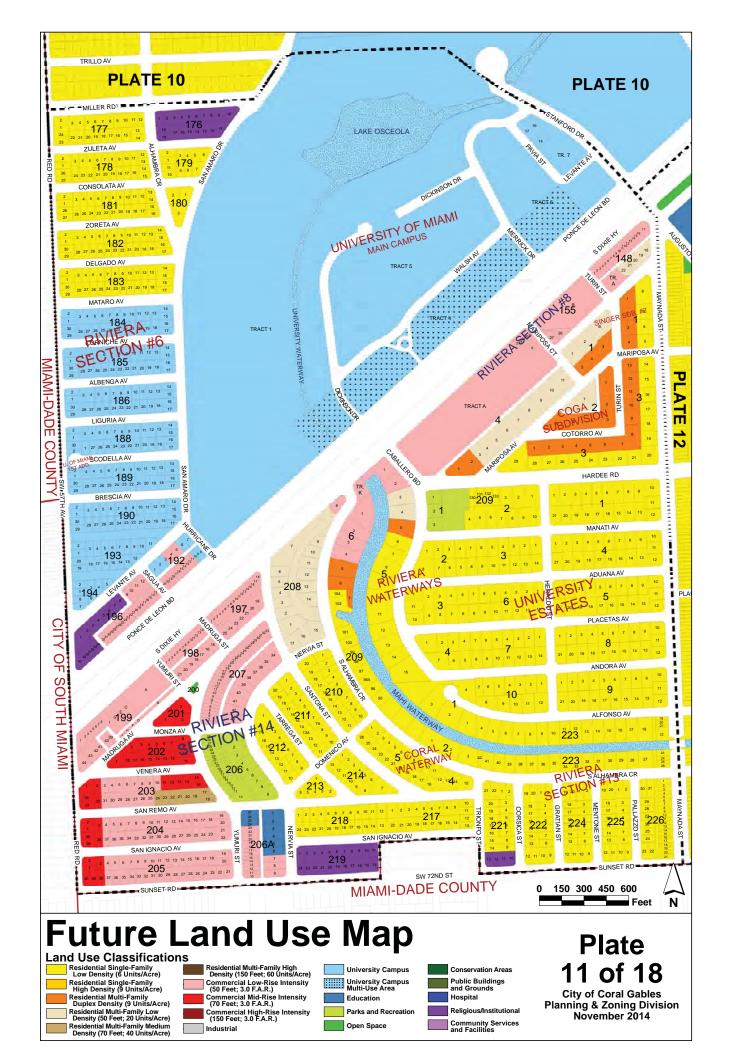

Pursuant to the City's Future Land Use Map, the relevant section of which is attached as **Exhibit A**, 1515 San Remo Avenue is designated Residential Multi-family Medium Density and is abutting a property designated Commercial Mid-Rise Intensity directly to the North and in ver close proximity to other properties designated Commercial Mid-Rise Intensity to the West along Red Road. The Property is zoned (MF2) Multi-Family 2 District and is surrounded by Commercial zoning to the North, West and South. The relevant section of the Zoning Map is attached as **Exhibit B**. Amending the Future Land Use Map to change the land use designation of this Property to Commercial Mid-Rise Intensity will make it consistent with the land use designations to the North and West. Rezoning the site to Commercial (C) will also make it consistent with the existing surrounding zoning in the area.