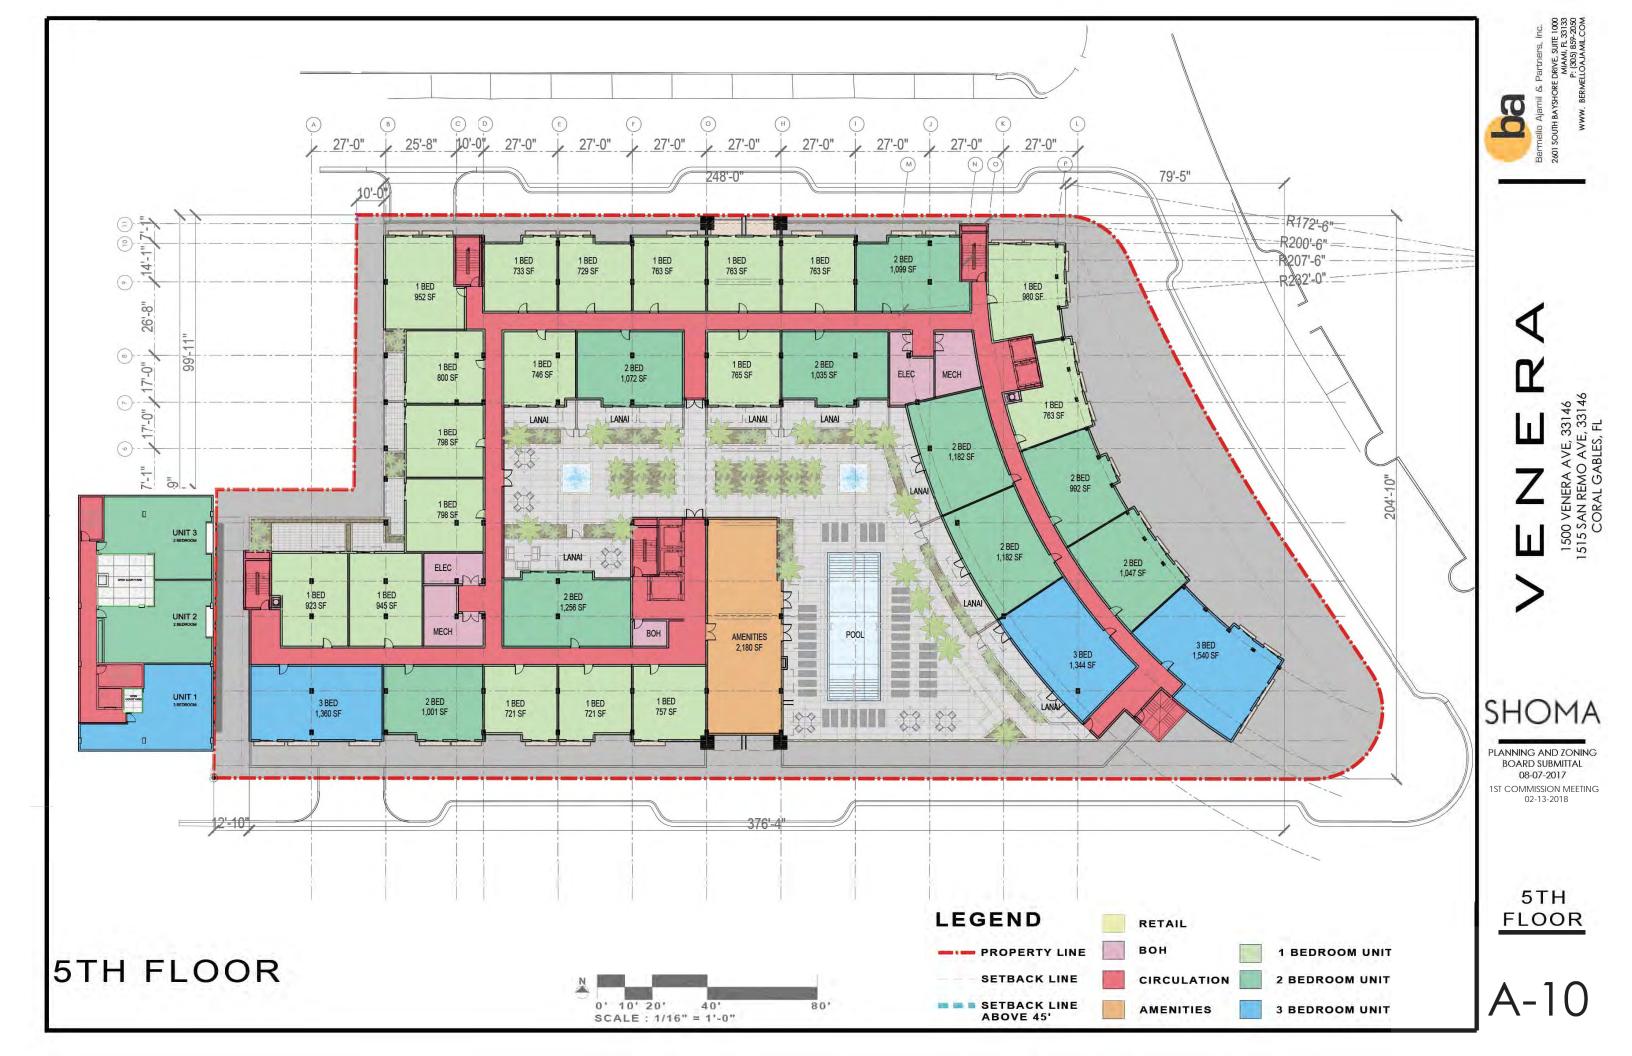

## ARCHITECTURE

| A-0<br>A-1<br>A-1.1<br>A-2<br>A-3<br>A-4<br>A-5<br>A-5.5<br>A-5.6 | COVER SHEET INDEX SHEET PROPERTY SURVEY (1500 Venera) PROPERTY SURVEY (1537 San Remo) FULL BLOCK SITE PLAN AERIAL LOCATION SITE PHOTOS ZONING DATA SETBACKS FAR |
|-------------------------------------------------------------------|-----------------------------------------------------------------------------------------------------------------------------------------------------------------|
| A-5.7                                                             | OPEN AIR DIAGRAM                                                                                                                                                |
| A-5.8                                                             | FRONTAGE DIAGRAM                                                                                                                                                |
| A-5.9                                                             | LEED                                                                                                                                                            |
| A-5.10                                                            | BONUS CHECK LIST                                                                                                                                                |
| A-5.11                                                            | PROPOSED DESIGN IN CONTEXT WITH NEIGHBORHOOD                                                                                                                    |
| A-6                                                               | GROUND FLOOR PLAN                                                                                                                                               |
| A-7                                                               | 2ND FLOOR PLAN                                                                                                                                                  |
| A-8                                                               | 3RD FLOOR PLAN                                                                                                                                                  |
| A-9                                                               | 4TH FLOOR PLAN                                                                                                                                                  |
| A-10                                                              | 5TH FLOOR PLAN                                                                                                                                                  |
| A-11                                                              | 6TH FLOOR PLAN                                                                                                                                                  |
| A-12                                                              | 7TH-9TH FLOOR PLAN                                                                                                                                              |
| A-13                                                              | ROOF FLOOR PLAN                                                                                                                                                 |
| A-14                                                              | SOUTH ELEVATION - OVERALL                                                                                                                                       |
| A-14A                                                             | SOUTH ELEVATION PARTIAL A                                                                                                                                       |
| A-14B                                                             | SOUTH ELEVATION PARTIAL B                                                                                                                                       |
| A-15                                                              | NORTH ELEVATION - OVERALL                                                                                                                                       |
| A-15A                                                             | NORTH ELEVATION PARTIAL A                                                                                                                                       |
| A-15B                                                             | NORTH ELEVATION PARTIAL B                                                                                                                                       |
| A-16                                                              | EAST ELEVATION                                                                                                                                                  |
| A-17                                                              | WEST ELEVATION                                                                                                                                                  |
| A-18                                                              | SECTION                                                                                                                                                         |
| A-19                                                              | SECTION                                                                                                                                                         |
| A-20                                                              | RENDERING                                                                                                                                                       |

The Applicants propose to demolish the existing apartment buildings currently located at 1500 Venera Avenue and 1515 San Remo Avenue as well as the existing commercial building located at 1537 San Remo Avenue and to construct a mixed use retail and residential development on the Property (the "Project"). The Project will include an apartment building which will be nine (9) stories high and will contain a total of 175 dwelling units and over 30,000 square feet of retail on the ground floor on the 1500 Venera Avenue and 1515 San Remo Avenue sites ("Phase I"). The ground floor of the Phase I building will also include other building functions such as the lobby, office security, and utility rooms. The Project will also include a separate apartment building which will be six (6) stories high and will contain a total of fourteen (14) dwelling units on the 1537 San Remo Avenue site ("Phase II"). It is important to note that the proposed Phase II building does not require Comprehensive Plan or Zoning Code Map Amendments.