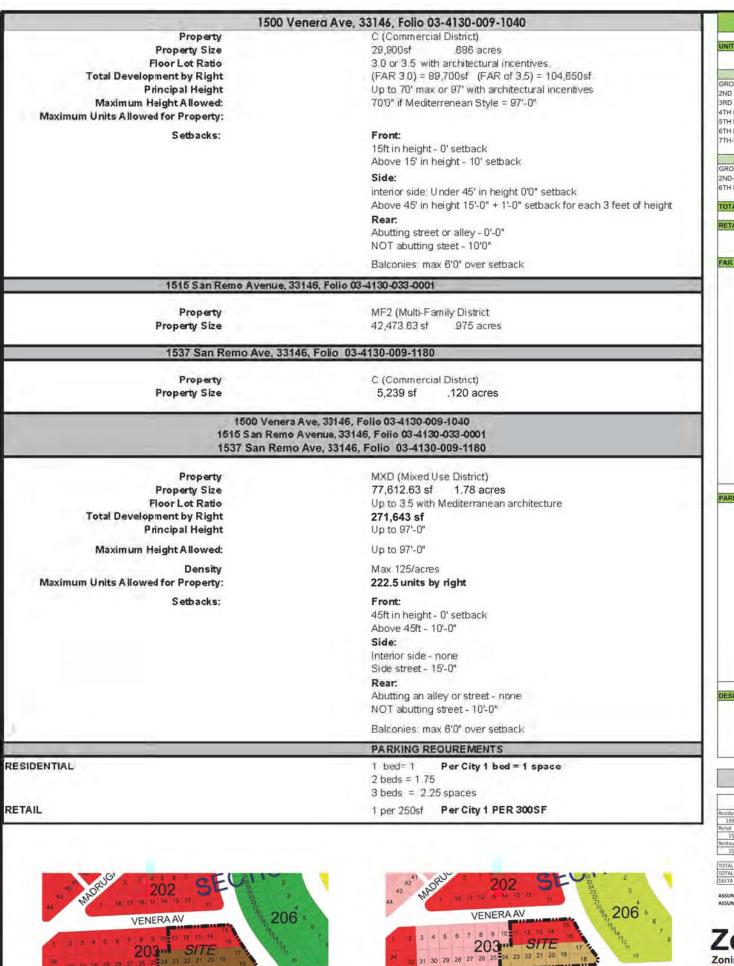

Dear Mr. Trias:

On behalf of Sunset Place Luxury Holdings, LLC; Shoma San Remo, LLC; and San Remo Office Associates, LLC (the "Applicants"), we respectfully submit this Statement of Use in connection with the enclosed Planning Division Application for a proposed mixed use development to be located at 1500 Venera Avenue, 1515 San Remo Avenue, and 1537 San Remo Avenue (the "Property") which will require the following approvals: (1) Small Scale Comprehensive Plan Map Amendment for 1515 San Remo Avenue, (2) Zoning Code Map Amendment for 1515 San Remo Avenue, and (3) a Mixed Use (MXD) Site Plan approval (the "Approvals"). The Property is approximately 77,573 square feet (1.78 acres) in size and is bounded by Venera Avenue to the North, Yumuri Street to the East, San Remo Avenue to the South, and the Plaza San Remo building to the West which includes a Whole Foods Supermarket. The Property is identified by the following Miami-Dade Tax Folio Numbers: 03-4130-033-0001, 03-4130-009-1040, and 03-4130-009-1180.

Pursuant to the City's Future Land Use Map, the relevant section of which is attached as **Exhibit A**, 1515 San Remo Avenue is designated Residential Multi-family Medium Density and is abutting a property designated Commercial Mid-Rise Intensity directly to the North and in ver close proximity to other properties designated Commercial Mid-Rise Intensity to the West along Red Road. The Property is zoned (MF2) Multi-Family 2 District and is surrounded by Commercial zoning to the North, West and South. The relevant section of the Zoning Map is attached as **Exhibit B**. Amending the Future Land Use Map to change the land use designation of this Property to Commercial Mid-Rise Intensity will make it consistent with the land use designations to the North and West. Rezoning the site to Commercial (C) will also make it consistent with the existing surrounding zoning in the area.

b. Does not allow densities or intensities in excess of the densities or intensities which are permitted by the future land use category of the parcel proposed for development.

The Commercial Mid-Rise Intensity land use designation allows a maximum FAR of 3.5 and height of 97 feet with architectural incentives. The Project will not exceed those parameters.