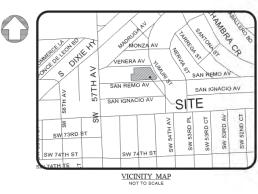

Dear Mr. Trias:

On behalf of Sunset Place Luxury Holdings, LLC; Shoma San Remo, LLC; and San Remo Office Associates, LLC (the "Applicants"), we respectfully submit this Statement of Use in connection with the enclosed Planning Division Application for a proposed mixed use development to be located at 1500 Venera Avenue, 1515 San Remo Avenue, and 1537 San Remo Avenue (the "Property") which will require the following approvals: (1) Small Scale Comprehensive Plan Map Amendment for 1515 San Remo Avenue, (2) Zoning Code Map Amendment for 1515 San Remo Avenue, and (3) a Mixed Use (MXD) Site Plan approval (the "Approvals"). The Property is approximately 77,573 square feet (1.78 acres) in size and is bounded by Venera Avenue to the North, Yumuri Street to the East, San Remo Avenue to the South, and the Plaza San Remo building to the West which includes a Whole Foods Supermarket. The Property is identified by the following Miami-Dade Tax Folio Numbers: 03-4130-033-0001, 03-4130-009-1040, and 03-4130-009-1180.

A Small Scale Comprehensive Plan Amendment, Mixed Use Site Plan, and Zoning Code Map Amendment were previously approved for the property located at 1500 Venera Avenue. The Applicants recently purchased the properties located at 1515 and 1537 San Remo Avenue so as to provide for an expanded and improved proposed development. The existing three-story structure on the site, the Villa San Remo Condominium, along with the existing two-story building to the North, forms a low-rise "pocket" of MF2 Zoning which is no longer consistent with the Commercial Zoning taller buildings around it, including the 62 foot tall building which is owned by Baptist Health South Florida to the south across San Remo Avenue, the Plaza San Remo building to the west which is 104 feet tall, and the other Baptist Hospital office building located at 6855 Red Road which is 70 feet in height. The Property is also in close proximity to the Riviera Nursing Home located at 6901 Yumuri Street which is 65 feet tall and the International Charter School located at 1570 Madruga Avenue which is 55 feet in height.