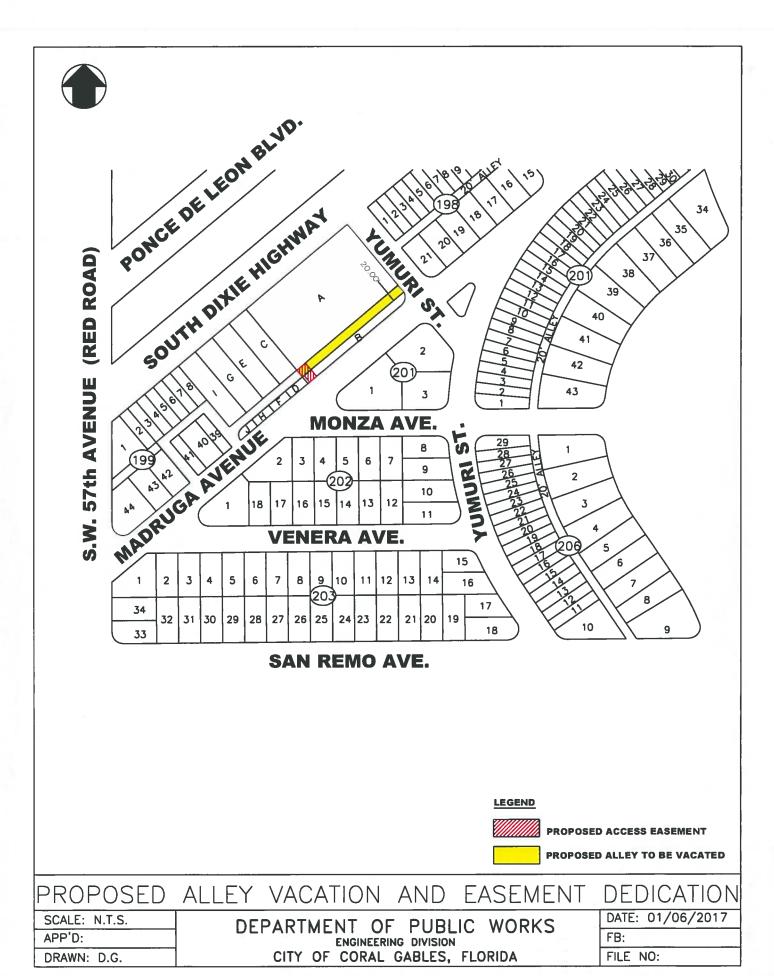

Dear Property Owner:

In accordance with Section 62-263 of the Coral Gables City Code, The City of Coral Gables Commission will conduct a Public Hearing to consider an ordinance on first reading to vacate an existing paved alley and dedication of a substitute easement, located in Block 199, Coral Gables Riviera Section Part 14 (Plat Book 53 at Page 97), Coral Gables, Florida.

The Public Hearing will take place during the regularly scheduled Commission meeting on Tuesday August 29, 2017 at 9:00 a.m. in the Commission Chambers, 2<sup>nd</sup> Floor, City Hall, 405 Biltmore Way, Coral Gables, Florida. The proposed alley vacation and substitute easement is as shown on the attached sketch.