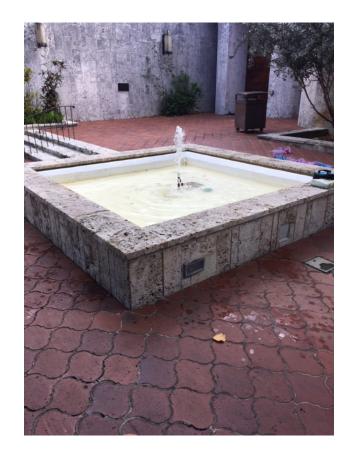

# Coral Gables Branch Library - Fountain Restoration Project Fountain on Segovia Street side of branch

March 9, 2017

Miami-Dade Public Library System (MDPLS)
Mr. Leo Gomez
101 West Flagler Street
Miami, FL 33130-1523