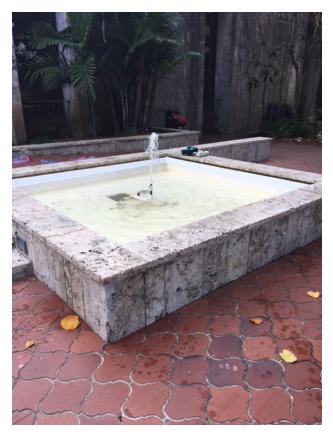

## Coral Gables Branch Library - Fountain Restoration Project Fountain on University Drive side of branch