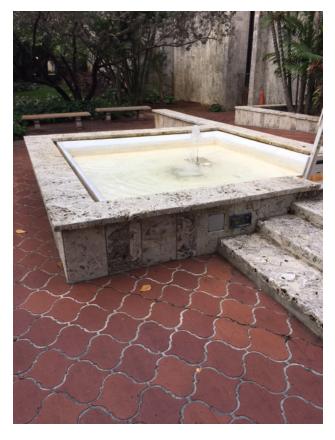

# Coral Gables Branch Library - Fountain Restoration Project Fountain on Segovia Street side of branch

March 9, 2017

Miami-Dade Public Library System (MDPLS)
Mr. Leo Gomez
101 West Flagler Street
Miami, FL 33130-1523

Re: Coral Gables Library East and West Fountain Conservation Scopes

Dear Mr. Gomez:

Red Door Construction, LLC proposes to furnish all labor, material and equipment necessary to complete the construction of the above referenced project based on site visit with MDPLS personnel, historical conservation from Rosa Lowinger and Associates and Red Door Construction.