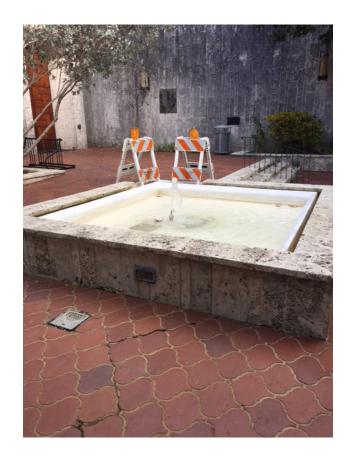

Re: Coral Gables Library East and West Fountain Conservation Scopes

Dear Mr. Gomez:

Red Door Construction, LLC proposes to furnish all labor, material and equipment necessary to complete the construction of the above referenced project based on site visit with MDPLS personnel, historical conservation from Rosa Lowinger and Associates and Red Door Construction.

March 9, 2017

Miami-Dade Public Library System (MDPLS)
Mr. Leo Gomez
101 West Flagler Street
Miami, FL 33130-1523

Re: Coral Gables Library East and West Fountain Repair

Dear Mr. Gomez:

Red Door Construction, LLC proposes to furnish all labor, material and equipment necessary to complete the construction of the above referenced project based on site visit with MDPLS personnel, historical conservation from Rosa Lowinger and Associates and Red Door Construction.