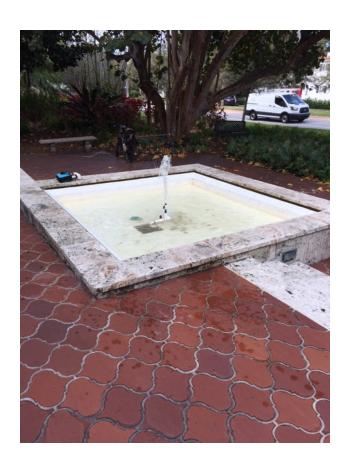

Re: Coral Gables Library East and West Fountain Conservation Scopes

Dear Mr. Gomez:

Red Door Construction, LLC proposes to furnish all labor, material and equipment necessary to complete the construction of the above referenced project based on site visit with MDPLS personnel, historical conservation from Rosa Lowinger and Associates and Red Door Construction.

March 9, 2017

Miami-Dade Public Library System (MDPLS)
Mr. Leo Gomez
101 West Flagler Street
Miami, FL 33130-1523

Re: Coral Gables Library East and West Fountain Repair

Dear Mr. Gomez:

Red Door Construction, LLC proposes to furnish all labor, material and equipment necessary to complete the construction of the above referenced project based on site visit with MDPLS personnel, historical conservation from Rosa Lowinger and Associates and Red Door Construction.