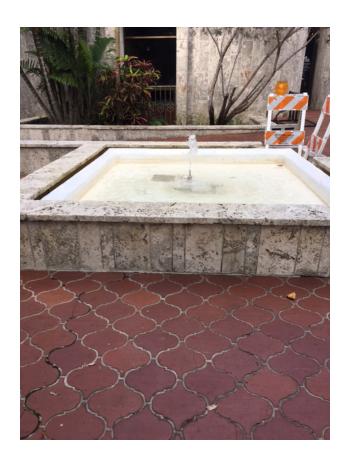

## Coral Gables Branch Library - Fountain Restoration Project Fountain on University Drive side of branch

Re: Coral Gables Library East and West Fountain Conservation Scopes

Dear Mr. Gomez:

Red Door Construction, LLC proposes to furnish all labor, material and equipment necessary to complete the construction of the above referenced project based on site visit with MDPLS personnel, historical conservation from Rosa Lowinger and Associates and Red Door Construction.