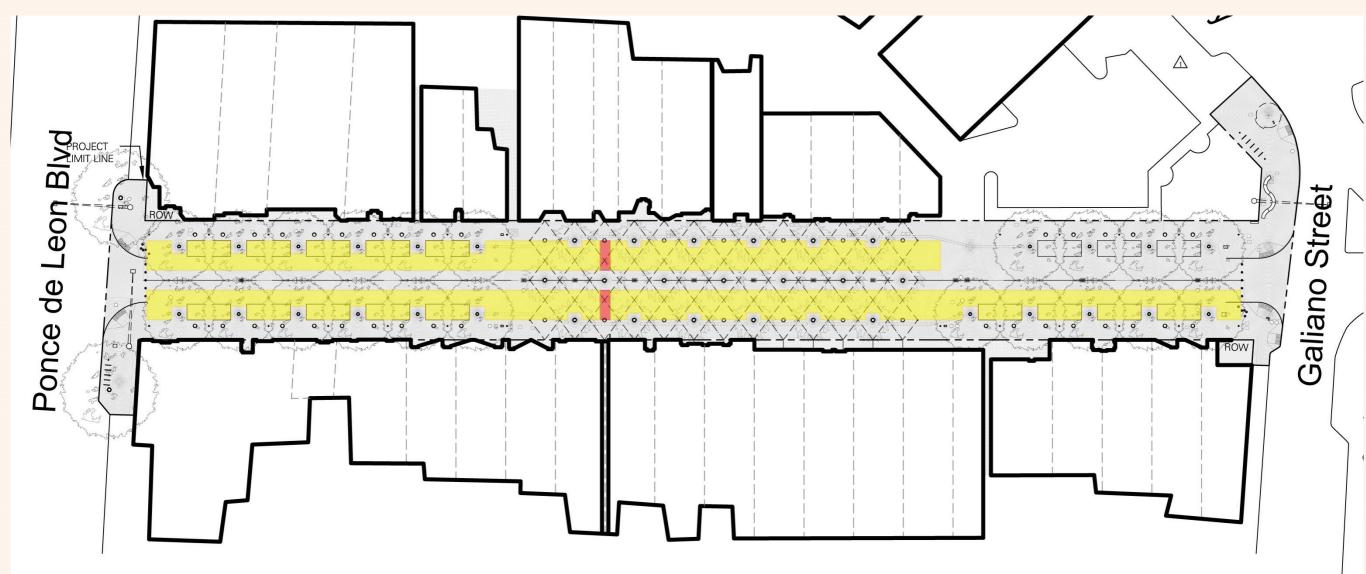

#### Miracle Mile & Giralda Plaza Outdoor Dining Application

**Giralda Plaza Pre-Approved Outdoor Dining Locations** 

#### Legend

- Pre-approved outdoor dining locations
- Area required to be open for pedestrians

**Pre-Approved Outdoor Dining Furniture - DRAFT** 