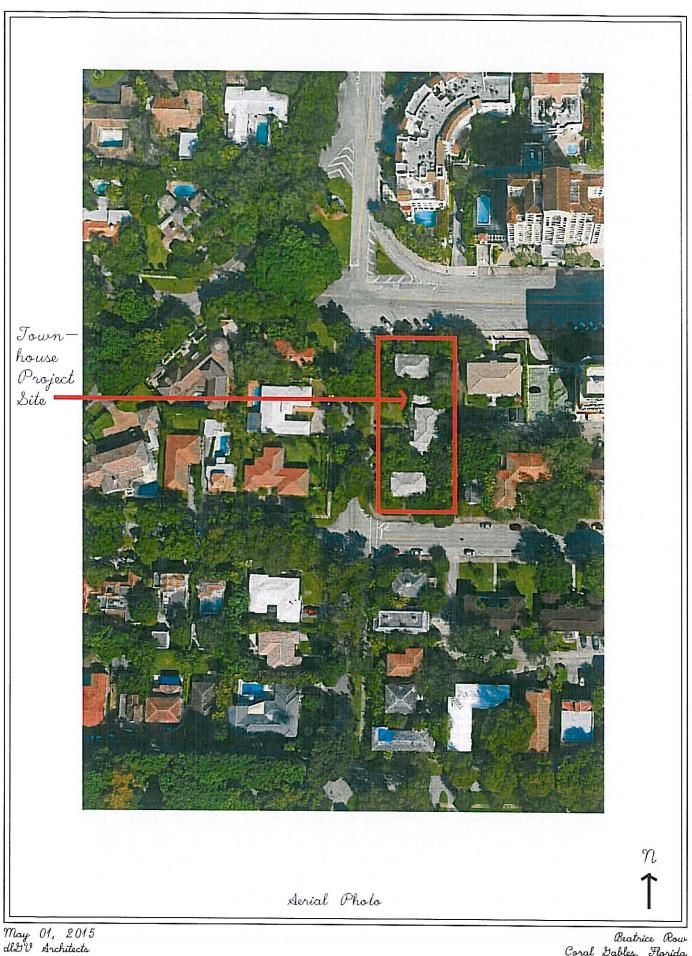

the application package. The property currently contains three (3) two-story multi-family structures that would be demolished to allow for the construction of the townhouses.

The property is located on the east side of Anderson Road encompassing the end of the block lying between Biltmore Way and Valencia Avenue and is legally described as Lots 1, 2, 42 and 43, Block 10, Biltmore Section (2509 Anderson Road, 744 Biltmore Way and 745 Valencia Avenue), Coral Gables, Florida, as shown in the following location map:

#### **Location Map**