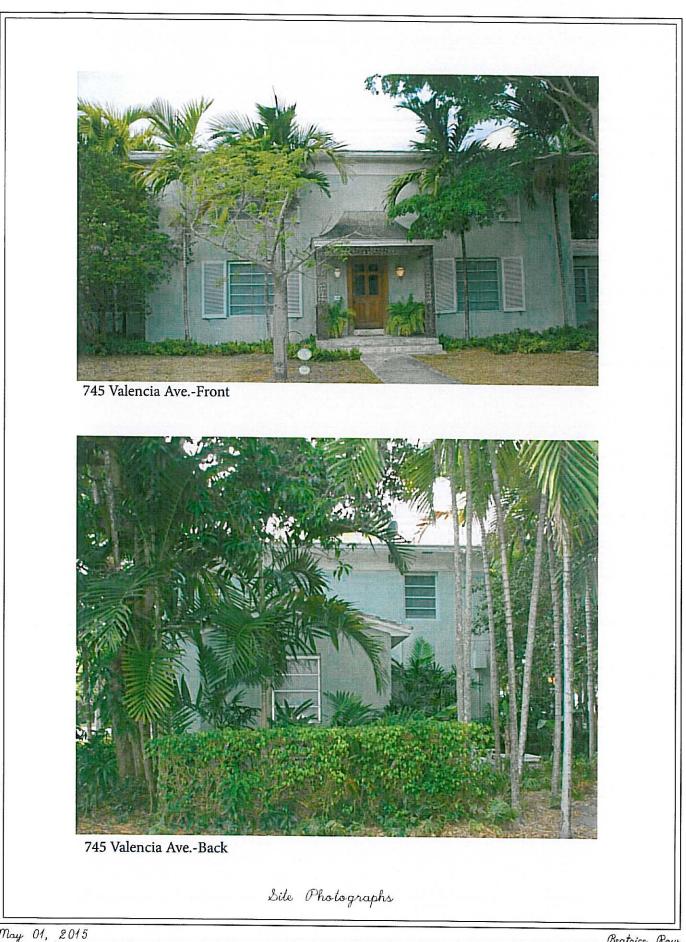

The property consists of four (4) platted lots and has three multi-family buildings constructed on it. The three buildings have a total of fourteen (14) units. It is the owner's intent to demolish the three buildings and construct nine (9) fee simple townhouses. In order to accomplish this intent, we will need to re-plat the property from four (4) lots to nine (9) lots. We exceed the minimum requirements for lot width as set forth in Section 4-104(D)(2)(c) of the Coral Gables Zoning Code as it pertains to townhouses. Townhomes are a permitted use in this zoning district and we are not requesting any variances for the project.