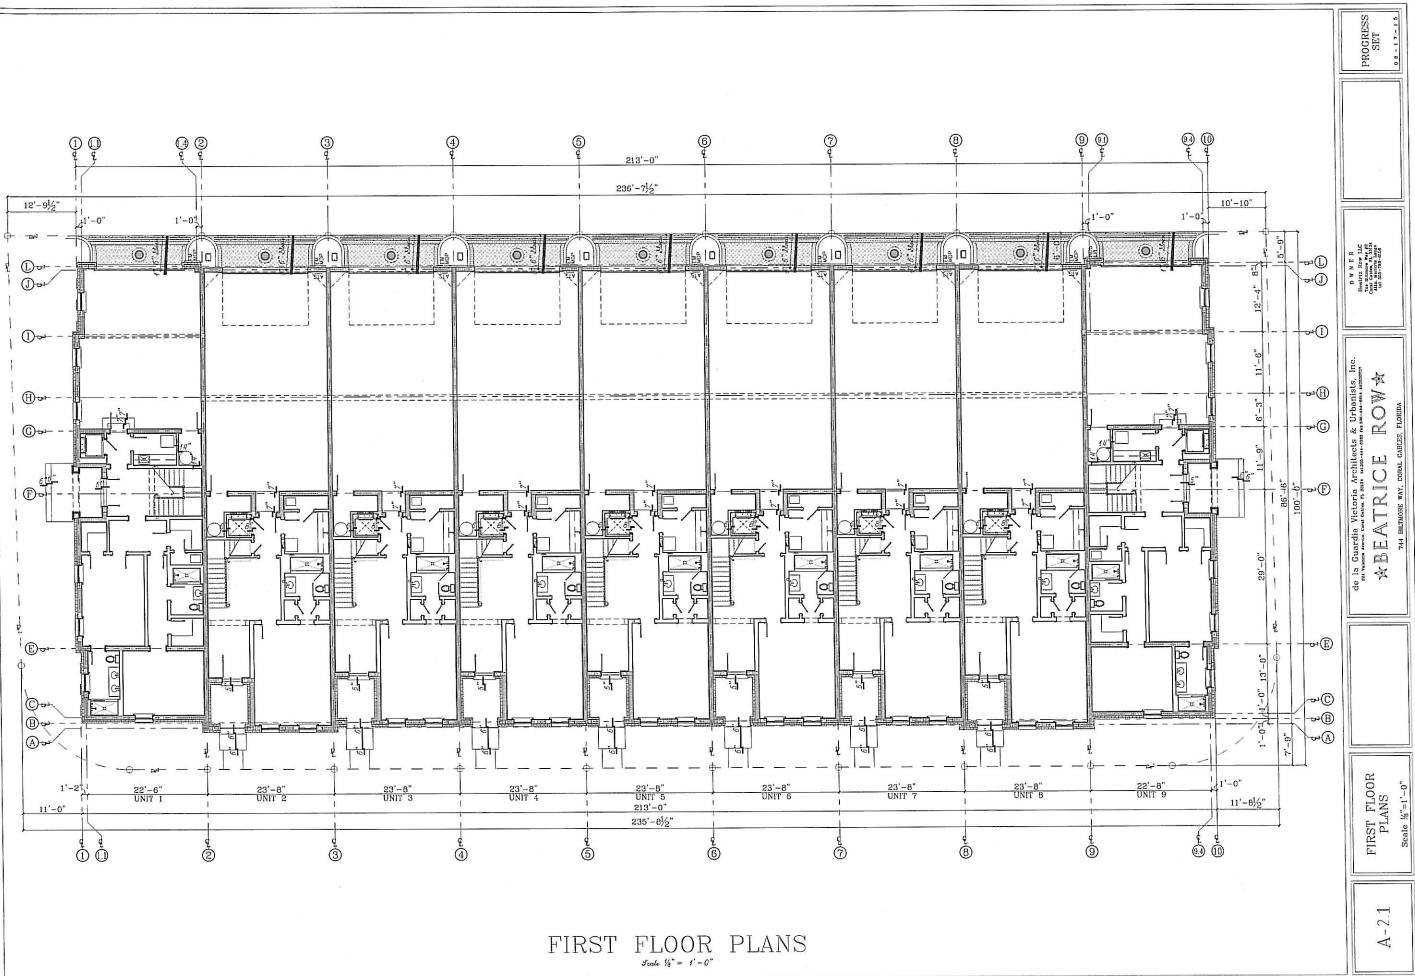

Proposed plans for the nine (9) townhouses are not required to be submitted for review with the replat application. The Applicant has, for reference purposes only, included plans for the townhouses within

the application package. The property currently contains three (3) two-story multi-family structures that would be demolished to allow for the construction of the townhouses.

The property is located on the east side of Anderson Road encompassing the end of the block lying between Biltmore Way and Valencia Avenue and is legally described as Lots 1, 2, 42 and 43, Block 10, Biltmore Section (2509 Anderson Road, 744 Biltmore Way and 745 Valencia Avenue), Coral Gables, Florida, as shown in the following location map: