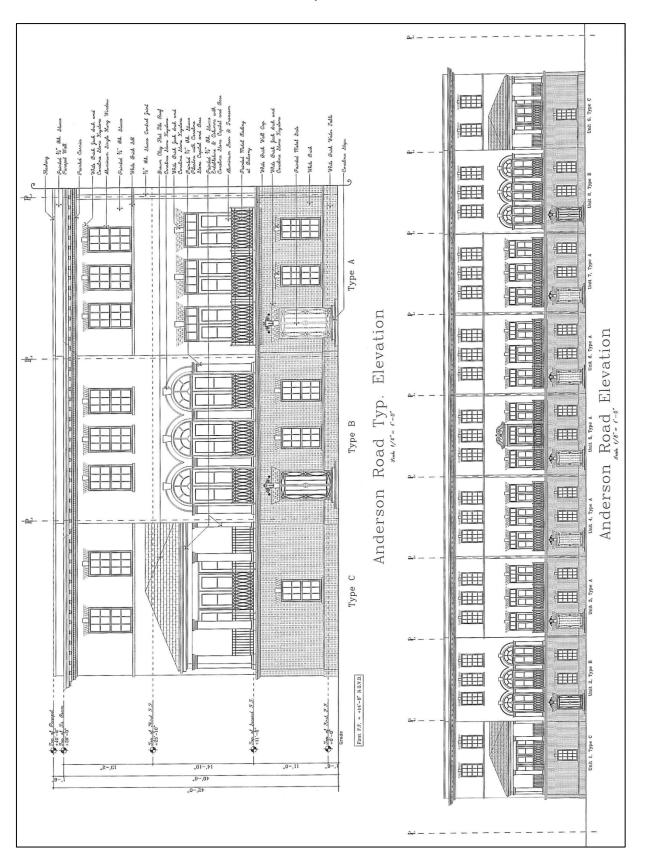

lex Density Commercial Low-Rise Intensity (SFR) Single-Family Residential District (CL) Commercial Limited District Commercial High-Rise Intensity (C) Commercial District (MF2) Multi-Family 2 District Parks and Recreation (S) Special Use District (MFSA) Multi-Family Special Area District

#### **Existing Zoning Map**

Aerial



### **City Review Timeline**

The submitted application has undergone the following City reviews:

| Type of Review               | Date     |
|------------------------------|----------|
| Development Review Committee | 05.29.15 |
| Board of Architects          | N/A      |
| Historic Preservation Board  | N/A      |
| Planning and Zoning Board    | 01.13.16 |
| City Commission (Resolution) | TBD      |

#### **Existing Plat**



#### **Proposed Tentative Plat**





#### **Elevations of Proposed Townhouses**

### 3. FINDINGS OF FACT

This section of the report presents City Staff's evaluation of the Application and Findings of Fact. The City's responsibility is to review the Application for consistency with the City's Comprehensive Plan (CP) Goals, Objectives and Policies, compliance with the Zoning Code and compliance with other applicable portions of the City Code.

#### Findings of Fact - Tentative Plat Review

The procedure for reviewing and recommending a tentative plat is contained in Sections 3-901 through 3-904 of the Zoning Code. The Planning and Zoning Board provides a recommendation on tentative plats to the City Commission. The final plat is prepared from the tentative plat, with a final review and approval in resolution form by the City