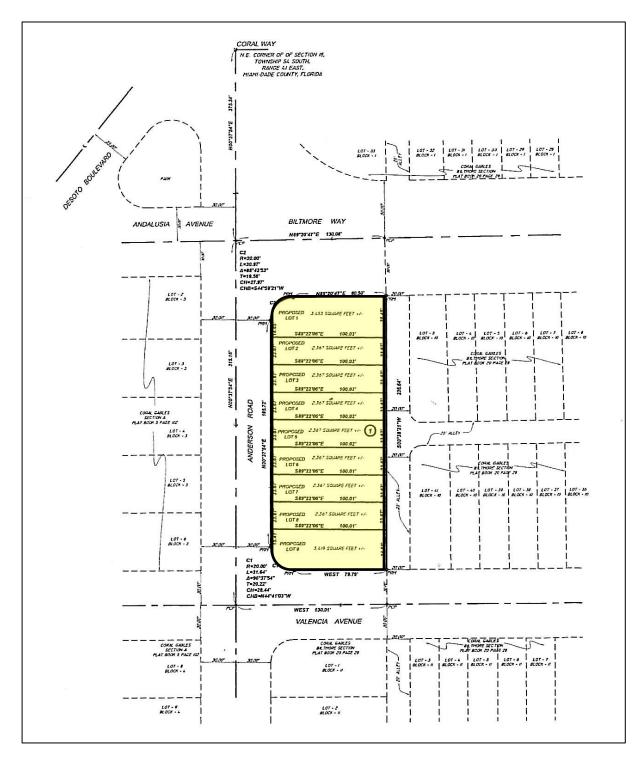

#### **Proposed Tentative Plat**

#### Proposed Zoning Plan

The tentative plat entitled "Beatrice Row" proposes re-platting the four (4) platted lots into nine (9) platted lots that are of equal width of the townhouses proposed to be constructed on the site. The property's zoning designation would not change as a result of this re-plat and all platted lots would remain zoned as Multi-Family Special Area District (MFSA). The townhomes proposed to be constructed on the property would be required to meet all requirements and provisions specified in the Zoning.