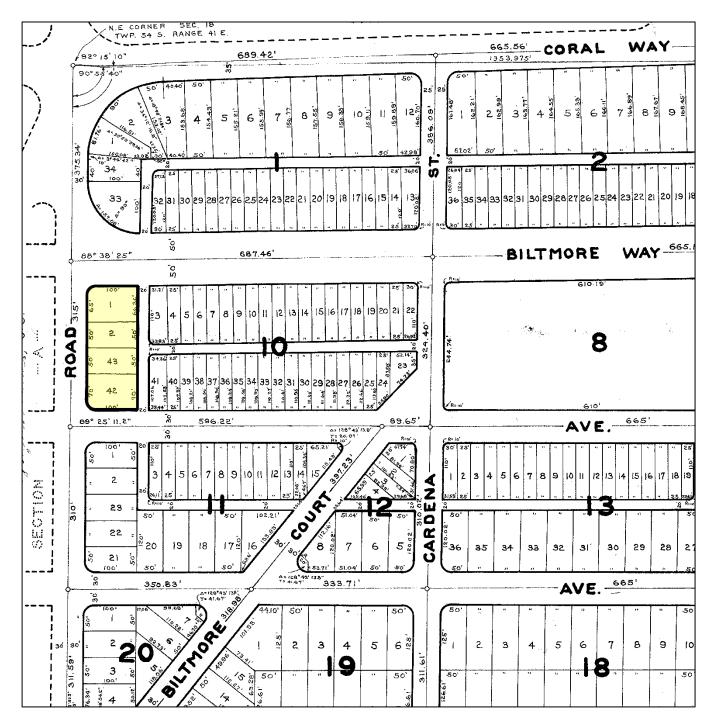

w Density Residential Multi-Family Duplex Density Commercial Low-Rise Intensity (SFR) Single-Family Residential District (CL) Commercial Limited District Commercial High-Rise Intensity (C) Commercial District (MF2) Multi-Family 2 District Parks and Recreation (S) Special Use District (MFSA) Multi-Family Special Area District

#### **Existing Zoning Map**

Aerial



### **City Review Timeline**

The submitted application has undergone the following City reviews:

| Type of Review               | Date     |
|------------------------------|----------|
| Development Review Committee | 05.29.15 |
| Board of Architects          | N/A      |
| Historic Preservation Board  | N/A      |
| Planning and Zoning Board    | 01.13.16 |
| City Commission (Resolution) | TBD      |

#### **Existing Plat**



#### **Proposed Tentative Plat**





#### **Elevations of Proposed Townhouses**

### 3. FINDINGS OF FACT

This section of the report presents City Staff's evaluation of the Application and Findings of Fact. The City's responsibility is to review the Application for consistency with the City's Comprehensive Plan (CP) Goals, Objectives and Policies, compliance with the Zoning Code and compliance with other applicable portions of the City Code.

#### Findings of Fact - Tentative Plat Review

The procedure for reviewing and recommending a tentative plat is contained in Sections 3-901 through 3-904 of the Zoning Code. The Planning and Zoning Board provides a recommendation on tentative plats to the City Commission. The final plat is prepared from the tentative plat, with a final review and a