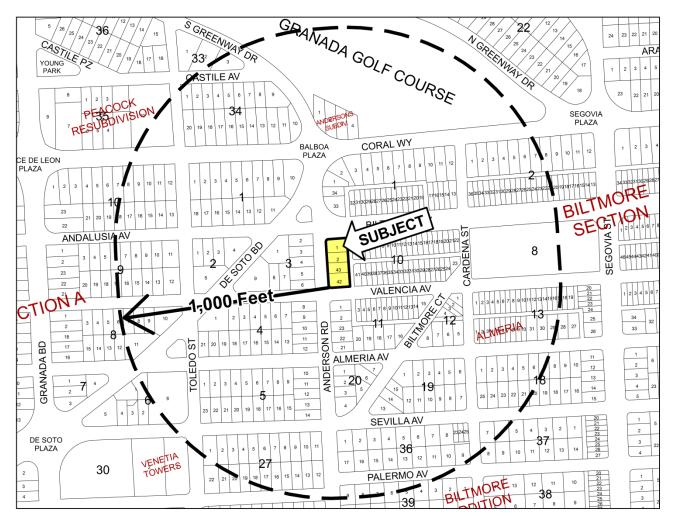

the application package. The property currently contains three (3) two-story multi-family structures that would be demolished to allow for the construction of the townhouses.

The property is located on the east side of Anderson Road encompassing the end of the block lying between Biltmore Way and Valencia Avenue and is legally described as Lots 1, 2, 42 and 43, Block 10, Biltmore Section (2509 Anderson Road, 744 Biltmore Way and 745 Valencia Avenue), Coral Gables, Florida, as shown in the following location map:

#### 4. PUBLIC NOTIFICATION

The Zoning Code requires that a courtesy notification be provided to all property owners within 1,000 feet of the subject property. The notice lists the type of applications filed, proposed public hearing dates/time and location where the application files can be reviewed. The notice also provides for an opportunity to submit comments on pending applications. There were 1,016 notices mailed to surrounding property owners. A Copy of the legal advertisement and courtesy notice are provided as Attachments C and D. A map of the notice radius is as follows:

#### **Courtesy Notification Radius Map**

The following has been completed to solicit input and provide notice of the Application: