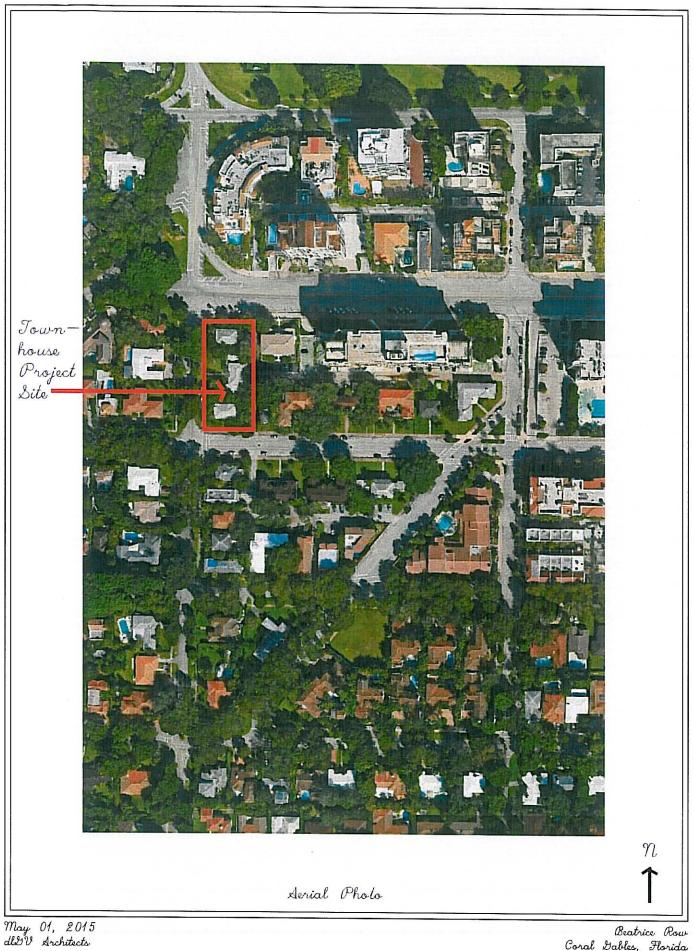

the application package. The property currently contains three (3) two-story multi-family structures that would be demolished to allow for the construction of the townhouses.

The property is located on the east side of Anderson Road encompassing the end of the block lying between Biltmore Way and Valencia Avenue and is legally described as Lots 1, 2, 42 and 43, Block 10, Biltmore Section (2509 Anderson Road, 744 Biltmore Way and 745 Valencia Avenue), Coral Gables, Florida, as shown in the following location map:

#### **Location Map**