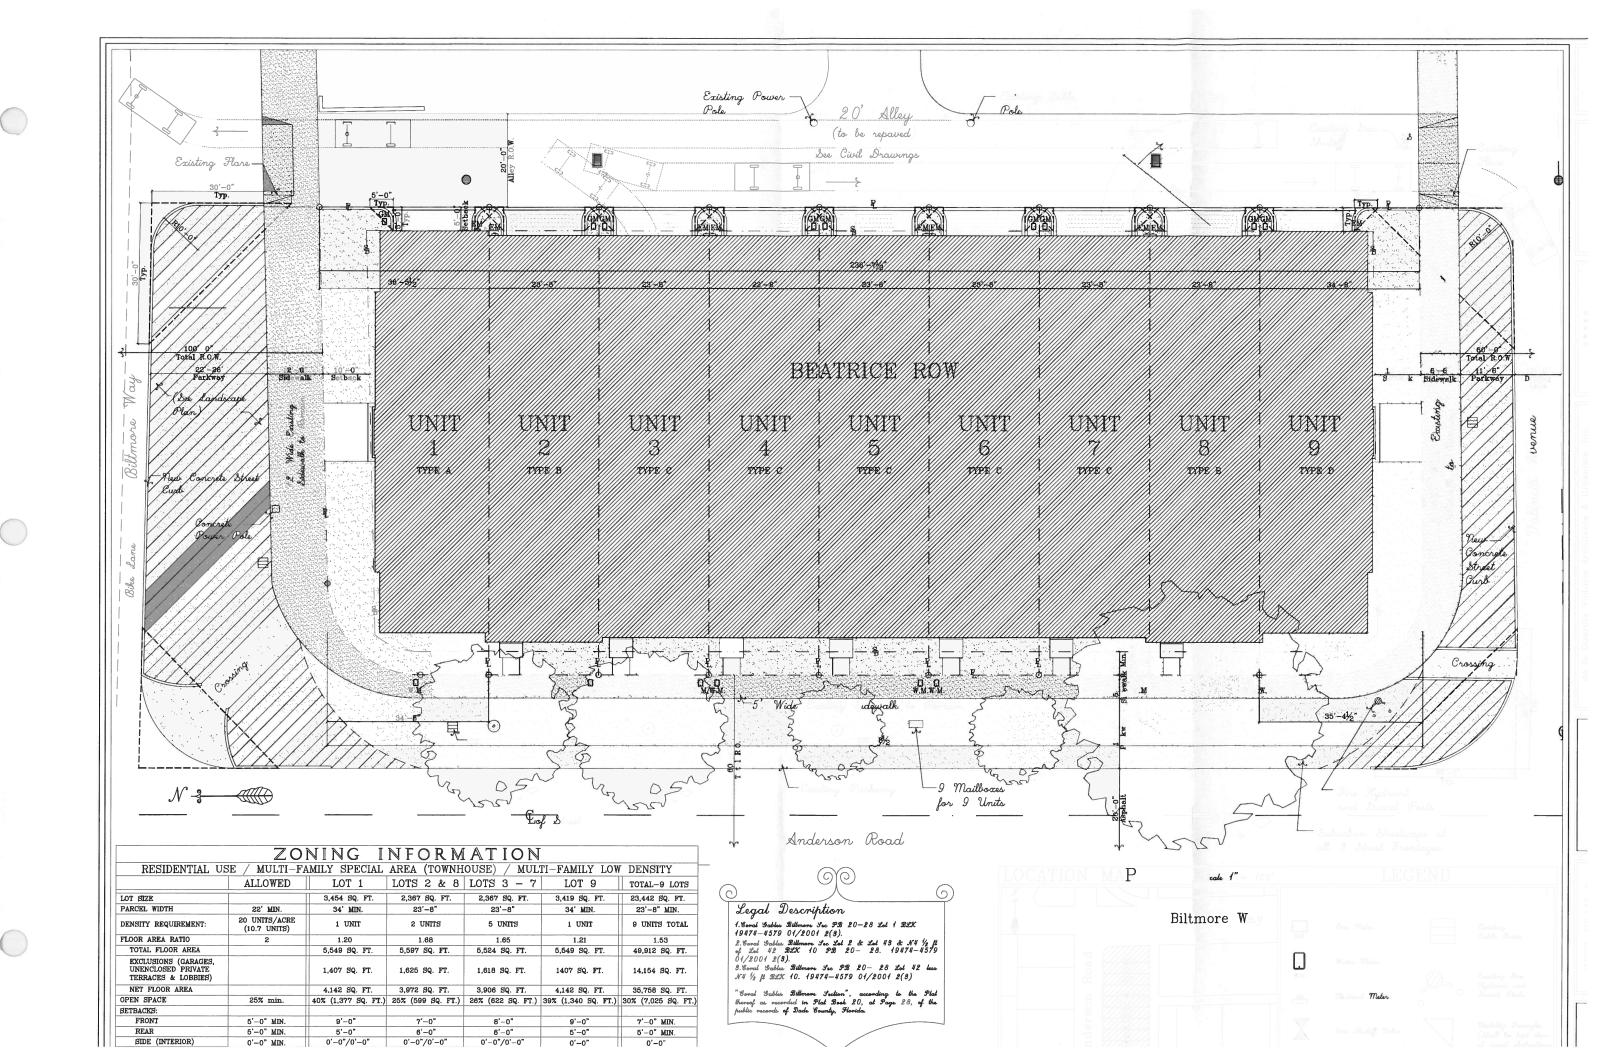

The request is to re-plat an existing 235' x 100' property consisting of four (4) platted lots into nine (9) platted lots that are of equal width of the townhouses proposed to be constructed on the site. The purpose of the replat would be to allow the developer to sell the townhouses as fee simple rather than requiring the formation of a condominium for the townhouses. The orientation of the platted lots would remain facing towards Anderson Road.

Proposed plans for the nine (9) townhouses are not required to be submitted for review with the replat application. The Applicant has, for reference purposes only, included plans for the townhouses within

#### Proposed Zoning Plan

The tentative plat entitled "Beatrice Row" proposes re-platting the four (4) platted lots into nine (9) platted lots that are of equal width of the townhouses proposed to be constructed on the site. The property's zoning designation would not change as a result of this re-plat and all platted lots would remain zoned as Multi-Family Special Area District (MFSA). The townhomes proposed to be constructed on the property would be required to meet all requirements and provisions specified in the Zoning.