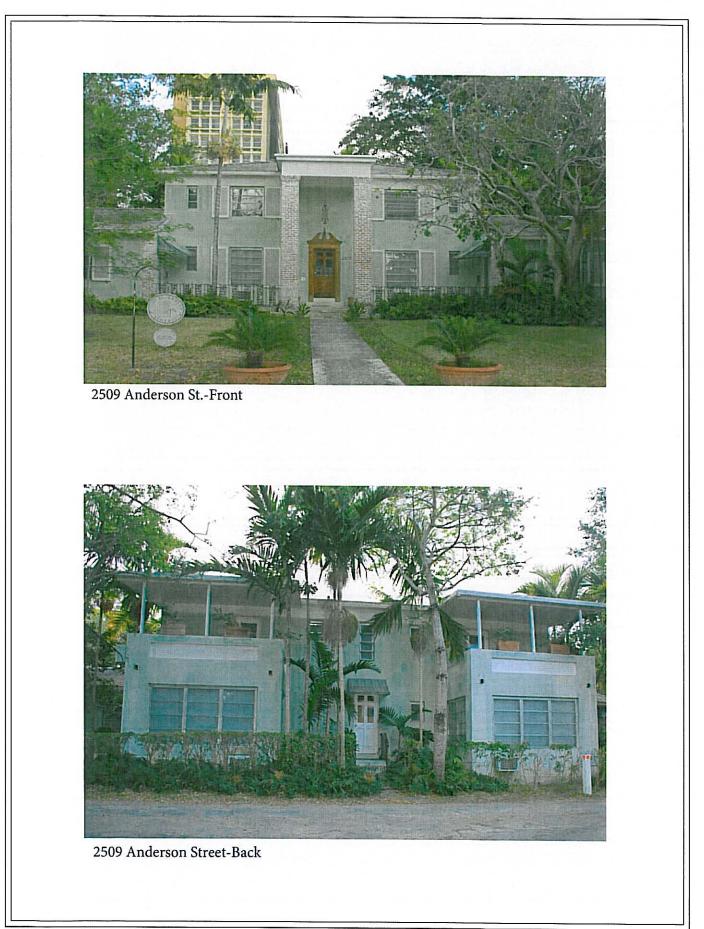

the application package. The property currently contains three (3) two-story multi-family structures that would be demolished to allow for the construction of the townhouses.

The property is located on the east side of Anderson Road encompassing the end of the block lying between Biltmore Way and Valencia Avenue and is legally described as Lots 1, 2, 42 and 43, Block 10, Biltmore Section (2509 Anderson Road, 744 Biltmore Way and 745 Valencia Avenue), Coral Gables, Florida, as shown in the following location map:

The property consists of four (4) platted lots and has three multi-family buildings constructed on it. The three buildings have a total of fourteen (14) units. It is the owner's intent to demolish the three buildings and construct nine (9) fee simple townhouses. In order to accomplish this intent, we will need to re-plat the property from four (4) lots to nine (9) lots. We exceed the minimum requirements for lot width as set forth in Section 4-104(D)(2)(c) of the Coral Gables Zoning Code as it pertains to townhouses. Townhomes are a permitted use in this zoning district and we are not requesting any variances for the project.