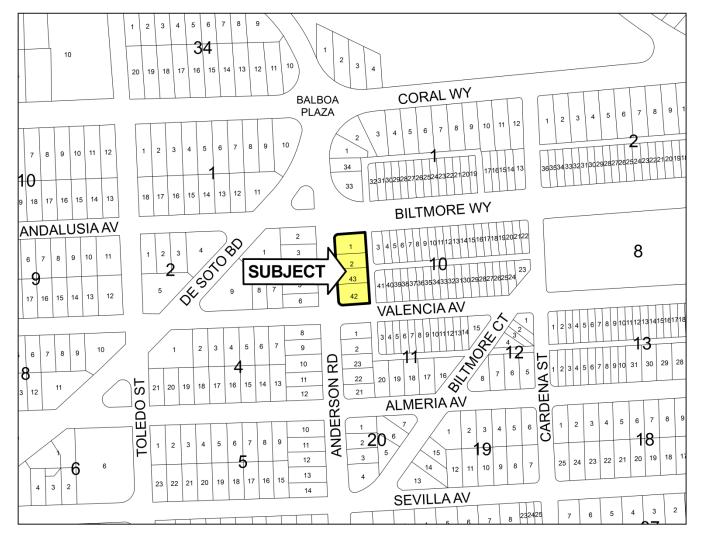

the application package. The property currently contains three (3) two-story multi-family structures that would be demolished to allow for the construction of the townhouses.

The property is located on the east side of Anderson Road encompassing the end of the block lying between Biltmore Way and Valencia Avenue and is legally described as Lots 1, 2, 42 and 43, Block 10, Biltmore Section (2509 Anderson Road, 744 Biltmore Way and 745 Valencia Avenue), Coral Gables, Florida, as shown in the following location map:

#### **Location Map**