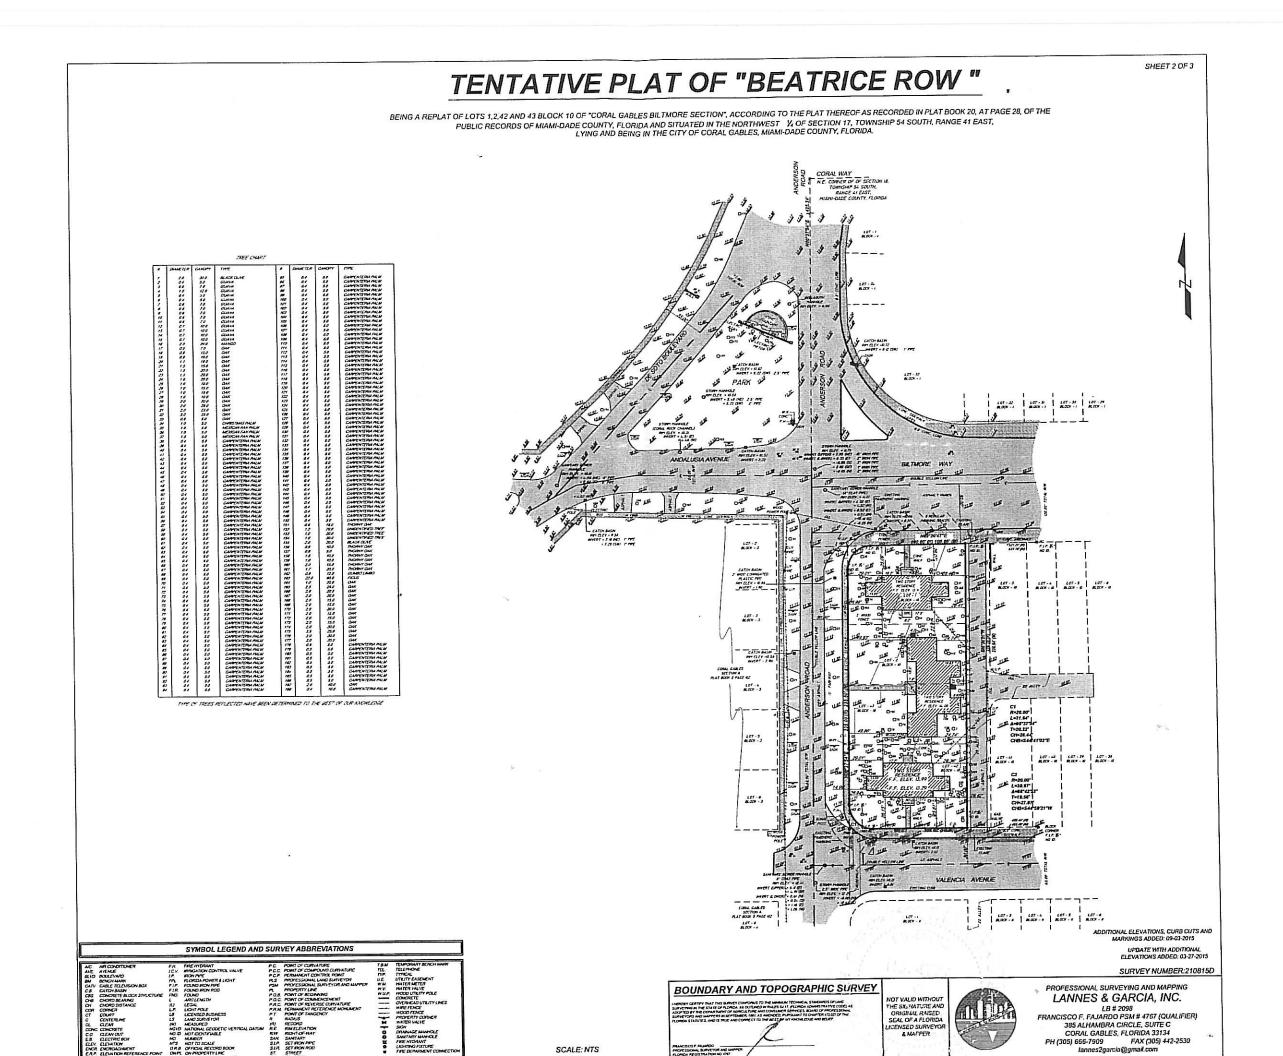

### TENTATIVE PLAT OF "BEATRICE ROW" BEING A REPLAT OF LOTS 1,2,42 AND 43 BLOCK 10 OF "CORAL GABLES BILTMORE SECTION", ACCORDING TO THE PLAT THEREOF AS RECORDED IN PLAT BOOK 20, AT PAGE 28, OF THE PUBLIC RECORDS OF MIAMI-DADE COUNTY, FLORIDA AND SITUATED IN THE NORTHWEST 1/2 OF SECTION 17, TOWNSHIP 54 SOUTH, RANGE 41 EAST, LYING AND BEING IN THE CITY OF CORAL GABLES, MIAMI-DADE COUNTY, FLORIDA.

...

FIELD WORK DATE FIELD DATE: 12-29-2014 AND 03-12-2015

| ID | FOLIO NO.:       | CLUC                                                        | PRIMARY ZONING                               |
|----|------------------|-------------------------------------------------------------|----------------------------------------------|
| A  | 03-4117-008-1590 | 0803 MULTI-FAMILY 2-9 UNITS:<br>MULTIFAMILY 3 OR MORE UNITS | 5002 HOTELS & MOTELS<br>GENERAL HIGH DENSITY |
| в  | 03-4117-008-1860 | 0101 RESIDENTIAL -<br>SINGLE FAMILY: 1 UNIT                 | 5000 HOTELS & MOTELS<br>GENERAL              |
| с  | 03-4117-008-1880 | 0803 MULTI-FAMILY 2-9 UNITS:<br>MULTIFAMILY 3 OR MORE UNITS | 5002 HOTELS & MOTELS<br>GENERAL HIGH DENSITY |
| D  | 03-4118-001-0180 | 0101 RESIDENTIAL -<br>SINGLE FAMILY: 1 UNIT                 | 0100 SINGLE FAMILY-<br>GENERAL               |
| E  | 03-4118-001-0170 | 0101 RESIDENTIAL -<br>SINGLE FAMILY: 1 UNIT                 | 0100 SINGLE FAMILY-<br>GENERAL               |
| F  | 03-4118-001-0160 | 0101 RESIDENTIAL -<br>SINGLE FAMILY: 1 UNIT                 | 0100 SINGLE FAMILY-<br>GENERAL               |
| G  | 03-4117-043-0001 | 0000 REFERENCE FOLIO                                        | 5000 HOTELS & MOTELS<br>GENERAL              |

|                  | ADJOINING LAND OWNERS                                 |  |  |  |  |  |  |
|------------------|-------------------------------------------------------|--|--|--|--|--|--|
|                  | <u>م</u> ر                                            |  |  |  |  |  |  |
| 03-4117-008-1590 | DICKERSON APARTMENTS LLC                              |  |  |  |  |  |  |
| 03-4117-008-1860 | ALLIANCE STARLIGHT III LLC                            |  |  |  |  |  |  |
| 03-4117-008-1880 | 760 VALENCIA AVE LLC                                  |  |  |  |  |  |  |
| 03-4118-001-0180 | FERNANDO HERRERA OSORIO AND LAURA PONCE DE LEON INMAN |  |  |  |  |  |  |
| 03-4118-001-0170 | VERONICA R. AIELLO                                    |  |  |  |  |  |  |
| 03-4118-001-0160 | 800 ANDALUSIA LLC                                     |  |  |  |  |  |  |
| 03-4117-043-0001 | CONDOMINIUM - VARIOUS OWNERS OF RECORD                |  |  |  |  |  |  |

|     |                  | REFER TO SHEET 3 EXISTING                                   |                                                |
|-----|------------------|-------------------------------------------------------------|------------------------------------------------|
| ID  | FOLIO NO.:       | CLUC                                                        | PRIMARY ZONING                                 |
| A   | 03-4117-008-1870 | 0803 MULTI-FAMILY 2-9 UNITS:<br>MULTIFAMILY 3 OR MORE UNITS | 5002 HOTELS & MOTELS -<br>GENERAL HIGH DENSITY |
|     |                  | PROPOSED                                                    |                                                |
| 1   | 03-4117-008-1870 | 0803 MULTI-FAMILY 2-9 UNITS:<br>MULTIFAMILY 3 OR MORE UNITS | 5002 HOTELS & MOTELS -<br>GENERAL HIGH DENSITY |
| 11  | 03-4117-008-1870 | 0803 MULTI-FAMILY 2-9 UNITS:<br>MULTIFAMILY 3 OR MORE UNITS | 5002 HOTELS & MOTELS<br>GENERAL HIGH DENSITY   |
| 111 | 03-4117-008-1870 | 0803 MULTI-FAMILY 2-9 UNITS:<br>MULTIFAMILY 3 OR MORE UNITS | 5002 HOTELS & MOTELS<br>GENERAL HIGH DENSITY   |
| N   | 03-4117-008-1870 | 0803 MULTI-FAMILY 2-9 UNITS:<br>MULTIFAMILY 3 OR MORE UNITS | 5002 HOTELS & MOTELS<br>GENERAL HIGH DENSITY   |

LOCATION MAP NTS LYING IN THE NORTHWEST ½ OF SECTION 17, TOWNSHIP 54 SOUTH, RANGE 41 EAST, MIAMI-DADE COUNTY, FLORIDA

| <br>PROPERTY ADDRESS        |  |
|-----------------------------|--|
| <br>744 BIL THORE WAY       |  |
| 2509 ANDERSON ROAD          |  |
| 745 VALENCIA AVENUE         |  |
| CORAL GABLES, FLORIDA 33134 |  |

FLOOD INFORMATION FLOOD ZONE: X MAP & PANEL= 12086C0457 COMMUNITY No.: 120639 SUFFIX: L DATE OF FIRM: 09-11-2009

#### SURVEYOR'S REFERENCE

BASE ELEV .= N/A

1) "CORAL GABLES BILTMORE SECTION" PLATBOOK 20, PAGE 28 OF THE PUBLIC RECORDS OF MIAMI-DADE COUNTY, FLORIDA.

#### MIAMI-DADE FLOOD CRITERIA MAP

ELEVATION= +6.00 NGVD 1929 PLAT BOOK 20, PAGE 28 OF THE PUBLIC RECORDS OF MIAMI-DADE COUNTY, FLORIDA