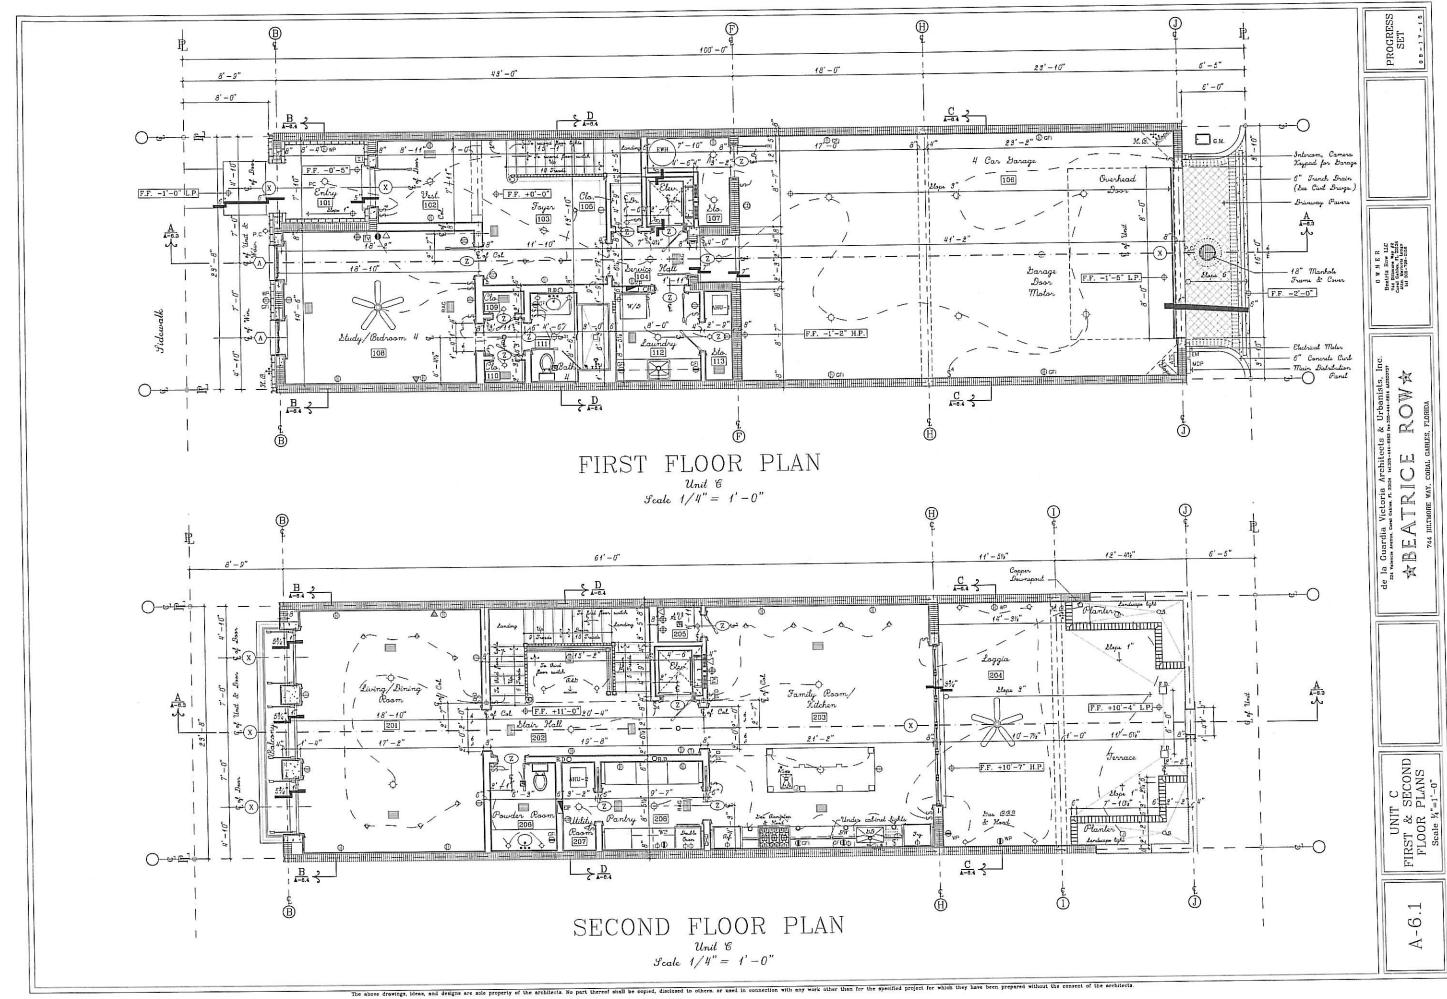

Proposed plans for the nine (9) townhouses are not required to be submitted for review with the replat application. The Applicant has, for reference purposes only, included plans for the townhouses within

the application package. The property currently contains three (3) two-story multi-family structures that would be demolished to allow for the construction of the townhouses.

The property is located on the east side of Anderson Road encompassing the end of the block lying between Biltmore Way and Valencia Avenue and is legally described as Lots 1, 2, 42 and 43, Block 10, Biltmore Section (2509 Anderson Road, 744 Biltmore Way and 745 Valencia Avenue), Coral Gables, Florida, as shown in the following location map:

#### **Elevations of Proposed Townhouses**