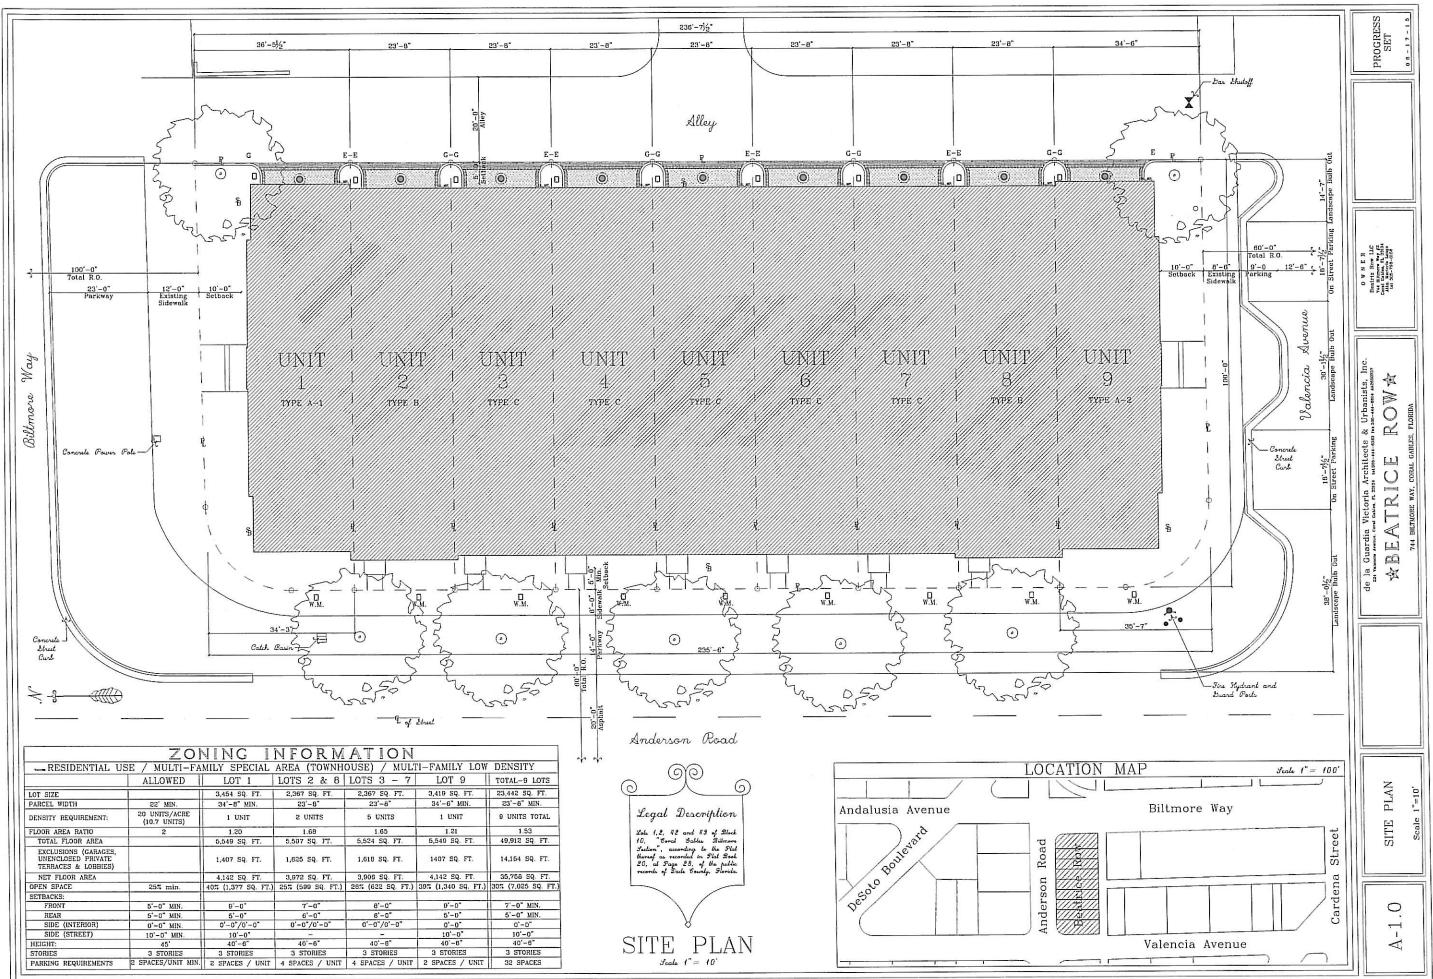

The request is to re-plat an existing 235' x 100' property consisting of four (4) platted lots into nine (9) platted lots that are of equal width of the townhouses proposed to be constructed on the site. The purpose of the replat would be to allow the developer to sell the townhouses as fee simple rather than requiring the formation of a condominium for the townhouses. The orientation of the platted lots would remain facing towards Anderson Road.

Proposed plans for the nine (9) townhouses are not required to be submitted for review with the replat application. The Applicant has, for reference purposes only, included plans for the townhouses within

#### Proposed Zoning Plan

The tentative plat entitled "Beatrice Row" proposes re-platting the four (4) platted lots into nine (9) platted lots that are of equal width of the townhouses proposed to be constructed on the site. The property's zoning designation would not change as a result of this re-plat and all platted lots would remain zoned as Multi-Family Special Area District (MFSA). The townhomes proposed to be constructed on the property would be required to meet all requirements and provisions specified in the Zoning.

The property consists of four (4) platted lots and has three multi-family buildings constructed on it. The three buildings have a total of fourteen (14) units. It is the owner's intent to demolish the three buildings and construct nine (9) fee simple townhouses. In order to accomplish this intent, we will need to re-plat the property from four (4) lots to nine (9) lots. We exceed the minimum requirements for lot width as set forth in Section 4-104(D)(2)(c) of the Coral Gables Zoning Code as it pertains to townhouses. Townhomes are a permitted use in this zoning district and we are not requesting any variances for the project.