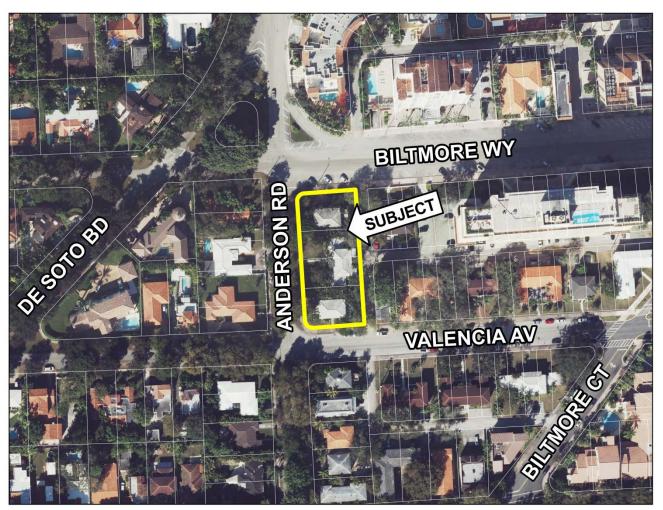

the application package. The property currently contains three (3) two-story multi-family structures that would be demolished to allow for the construction of the townhouses.

The property is located on the east side of Anderson Road encompassing the end of the block lying between Biltmore Way and Valencia Avenue and is legally described as Lots 1, 2, 42 and 43, Block 10, Biltmore Section (2509 Anderson Road, 744 Biltmore Way and 745 Valencia Avenue), Coral Gables, Florida, as shown in the following location map:

#### **Location Map**