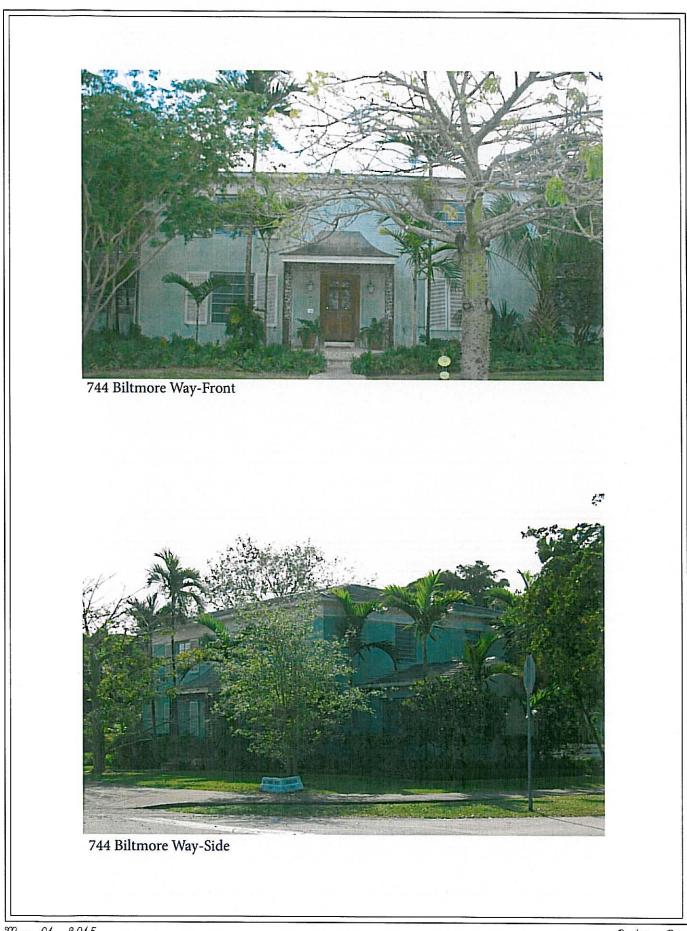

the application package. The property currently contains three (3) two-story multi-family structures that would be demolished to allow for the construction of the townhouses.

The property is located on the east side of Anderson Road encompassing the end of the block lying between Biltmore Way and Valencia Avenue and is legally described as Lots 1, 2, 42 and 43, Block 10, Biltmore Section (2509 Anderson Road, 744 Biltmore Way and 745 Valencia Avenue), Coral Gables, Florida, as shown in the following location map:

The property consists of four (4) platted lots and has three multi-family buildings constructed on it. The three buildings have a total of fourteen (14) units. It is the owner's intent to demolish the three buildings and construct nine (9) fee simple townhouses. In order to accomplish this intent, we will need to re-plat the property from four (4) lots to nine (9) lots. We exceed the minimum requirements for lot width as set forth in Section 4-104(D)(2)(c) of the Coral Gables Zoning Code as it pertains to townhouses. Townhomes are a permitted use in this zoning district and we are not requesting any variances for the project.