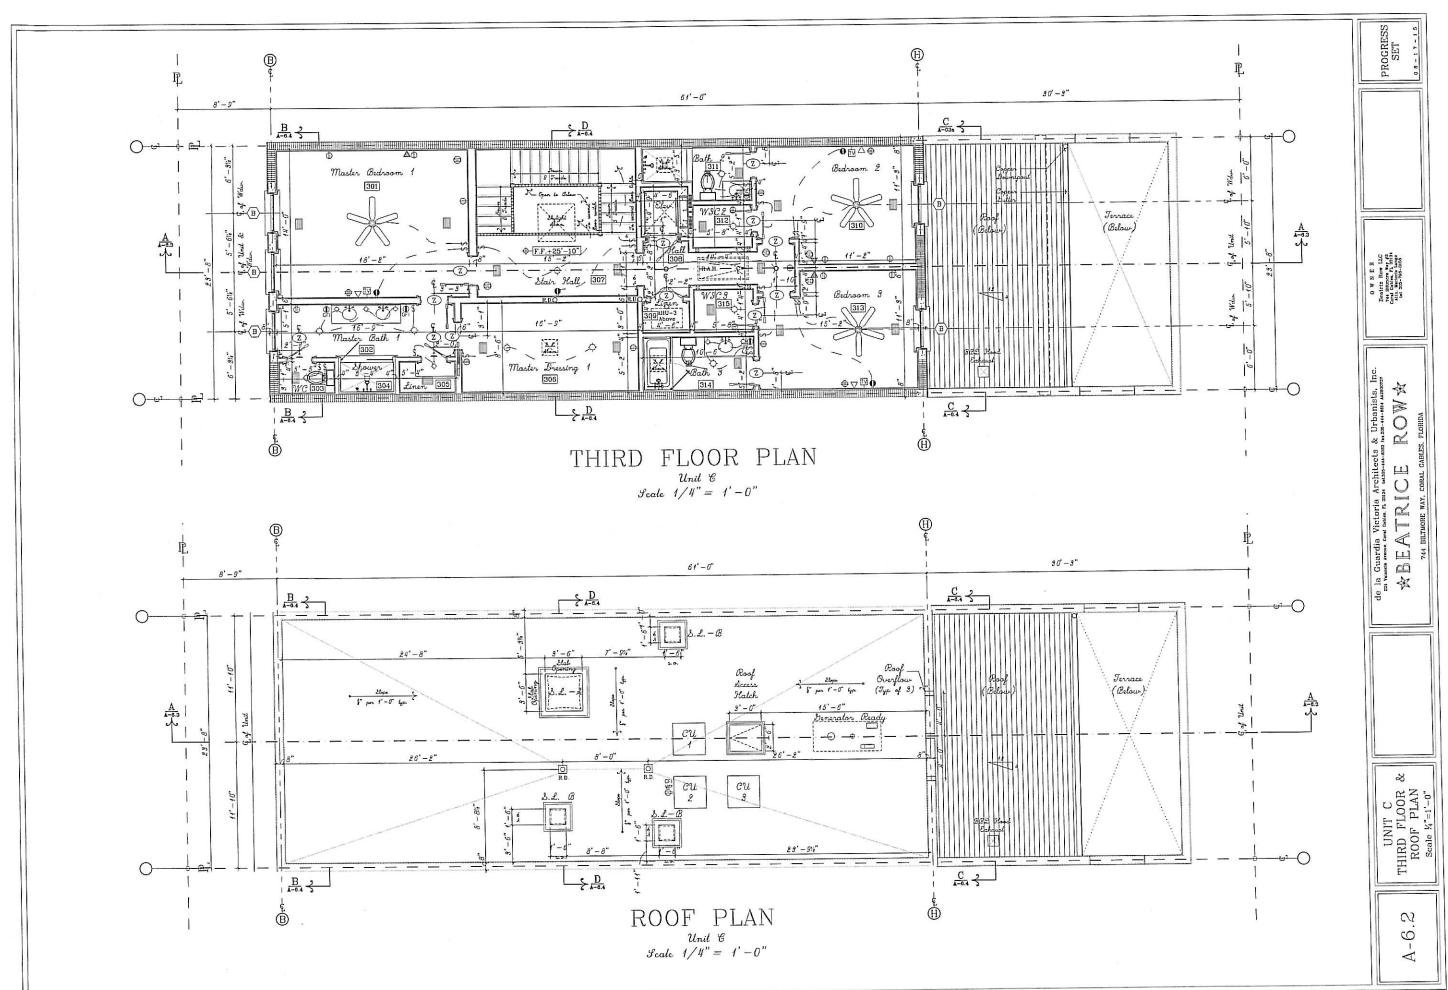

Proposed plans for the nine (9) townhouses are not required to be submitted for review with the replat application. The Applicant has, for reference purposes only, included plans for the townhouses within

the application package. The property currently contains three (3) two-story multi-family structures that would be demolished to allow for the construction of the townhouses.

The property is located on the east side of Anderson Road encompassing the end of the block lying between Biltmore Way and Valencia Avenue and is legally described as Lots 1, 2, 42 and 43, Block 10, Biltmore Section (2509 Anderson Road, 744 Biltmore Way and 745 Valencia Avenue), Coral Gables, Florida, as shown in the following location map:

#### **Elevations of Proposed Townhouses**