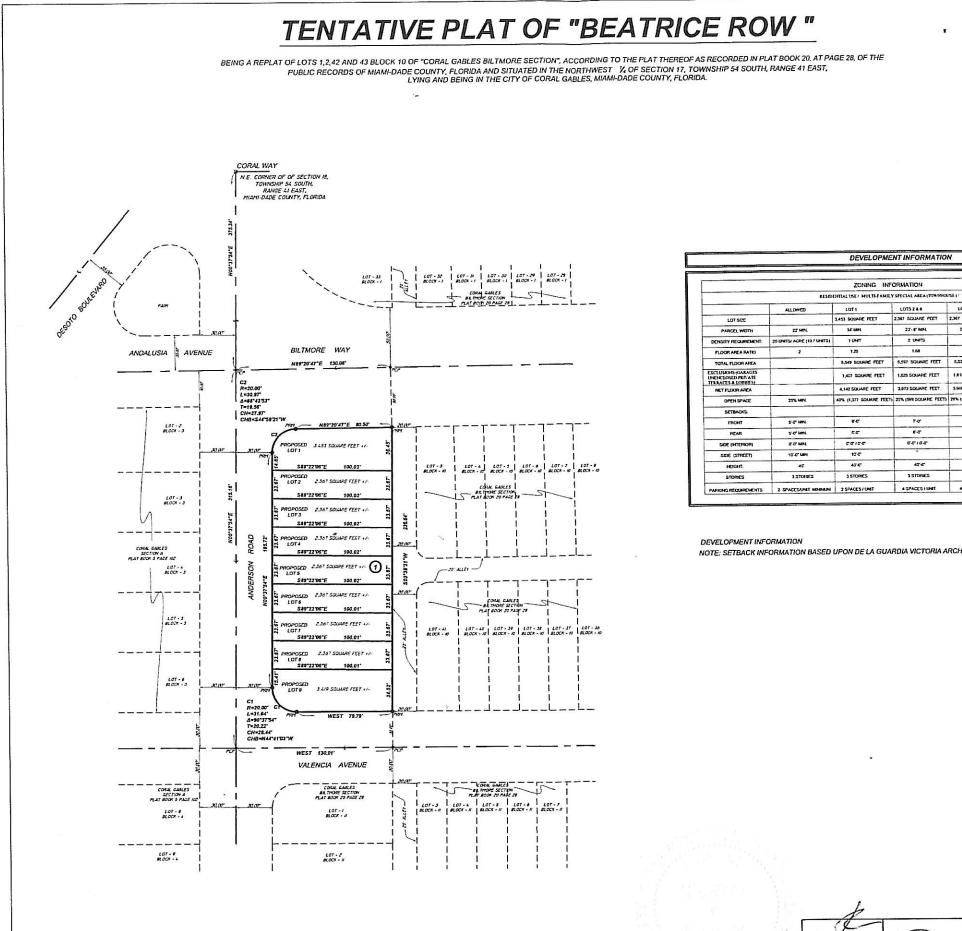

### TENTATIVE PLAT OF "BEATRICE ROW" BEING A REPLAT OF LOTS 1,2,42 AND 43 BLOCK 10 OF "CORAL GABLES BILTMORE SECTION", ACCORDING TO THE PLAT THEREOF AS RECORDED IN PLAT BOOK 20, AT PAGE 28, OF THE PUBLIC RECORDS OF MIAMI-DADE COUNTY, FLORIDA AND SITUATED IN THE NORTHWEST 1/2 OF SECTION 17, TOWNSHIP 54 SOUTH, RANGE 41 EAST, LYING AND BEING IN THE CITY OF CORAL GABLES, MIAMI-DADE COUNTY, FLORIDA.

The request is to re-plat an existing 235' x 100' property consisting of four (4) platted lots into nine (9) platted lots that are of equal width of the townhouses proposed to be constructed on the site. The purpose of the replat would be to allow the developer to sell the townhouses as fee simple rather than requiring the formation of a condominium for the townhouses. The orientation of the platted lots would remain facing towards Anderson Road.

#### Proposed Zoning Plan

The tentative plat entitled "Beatrice Row" proposes re-platting the four (4) platted lots into nine (9) platted lots that are of equal width of the townhouses proposed to be constructed on the site. The property's zoning designation would not change as a result of this re-plat and all platted lots would remain zoned as Multi-Family Special Area District (MFSA). The townhomes proposed to be constructed on the property would be required to meet all requirements and provisions specified in the Zoning.