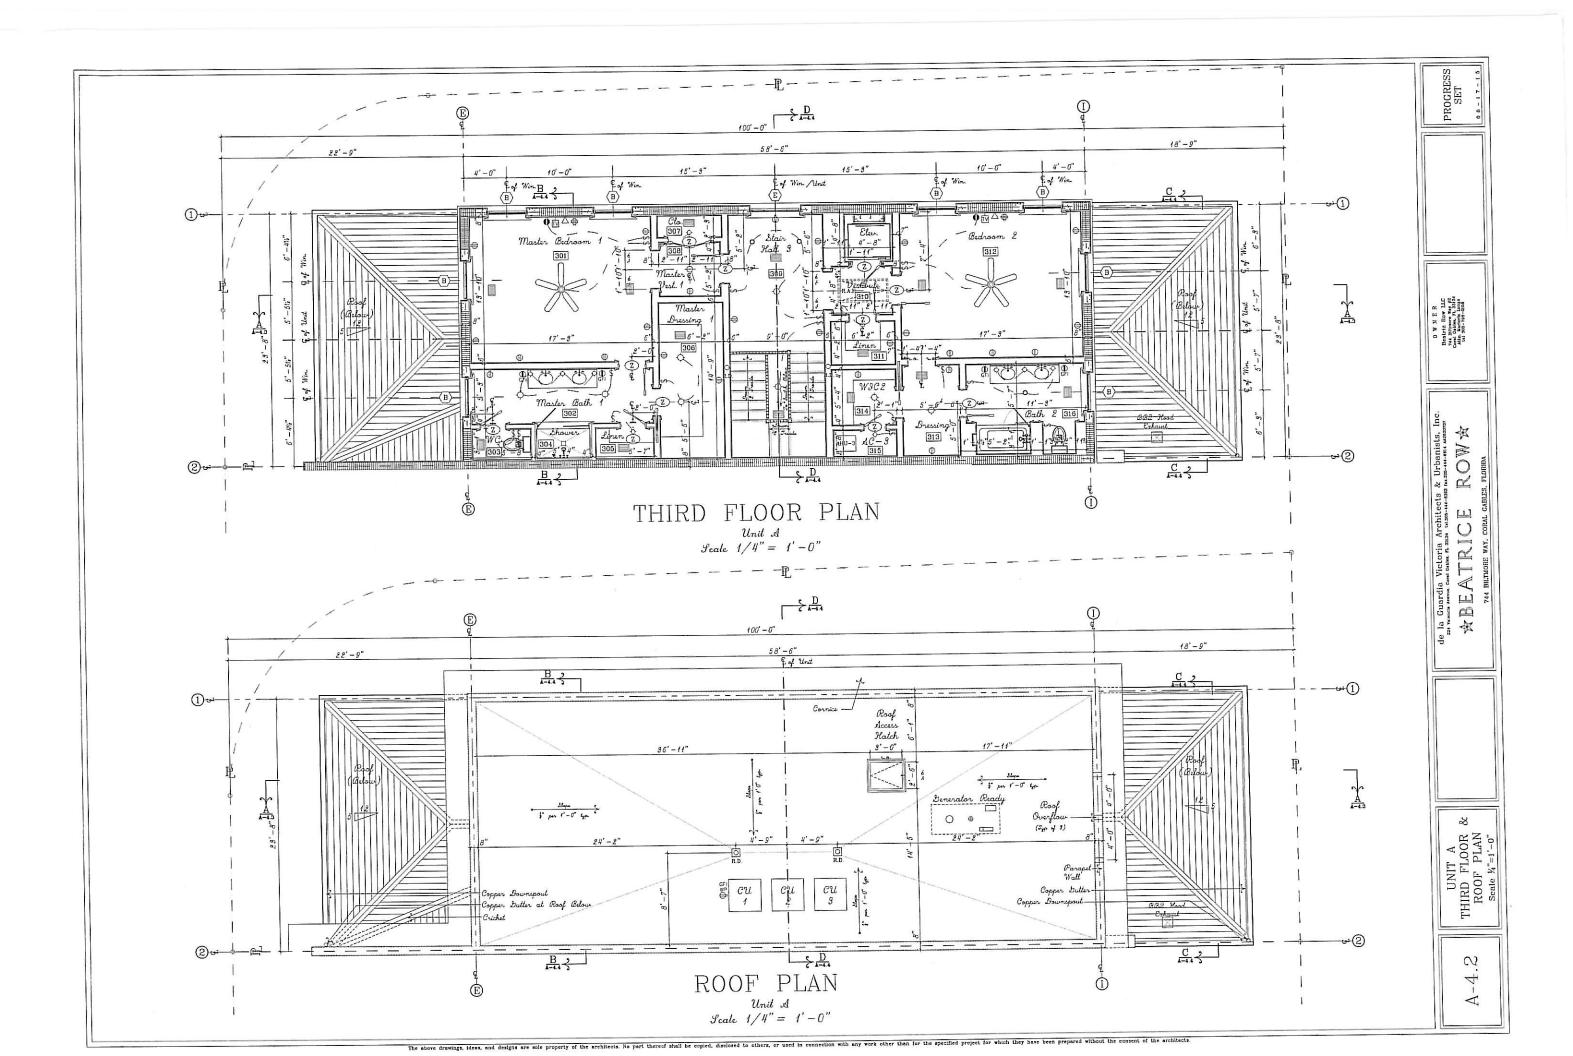

The property consists of four (4) platted lots and has three multi-family buildings constructed on it. The three buildings have a total of fourteen (14) units. It is the owner's intent to demolish the three buildings and construct nine (9) fee simple townhouses. In order to accomplish this intent, we will need to re-plat the property from four (4) lots to nine (9) lots. We exceed the minimum requirements for lot width as set forth in Section 4-104(D)(2)(c) of the Coral Gables Zoning Code as it pertains to townhouses. Townhomes are a permitted use in this zoning district, and we are not requesting any variances for the project.