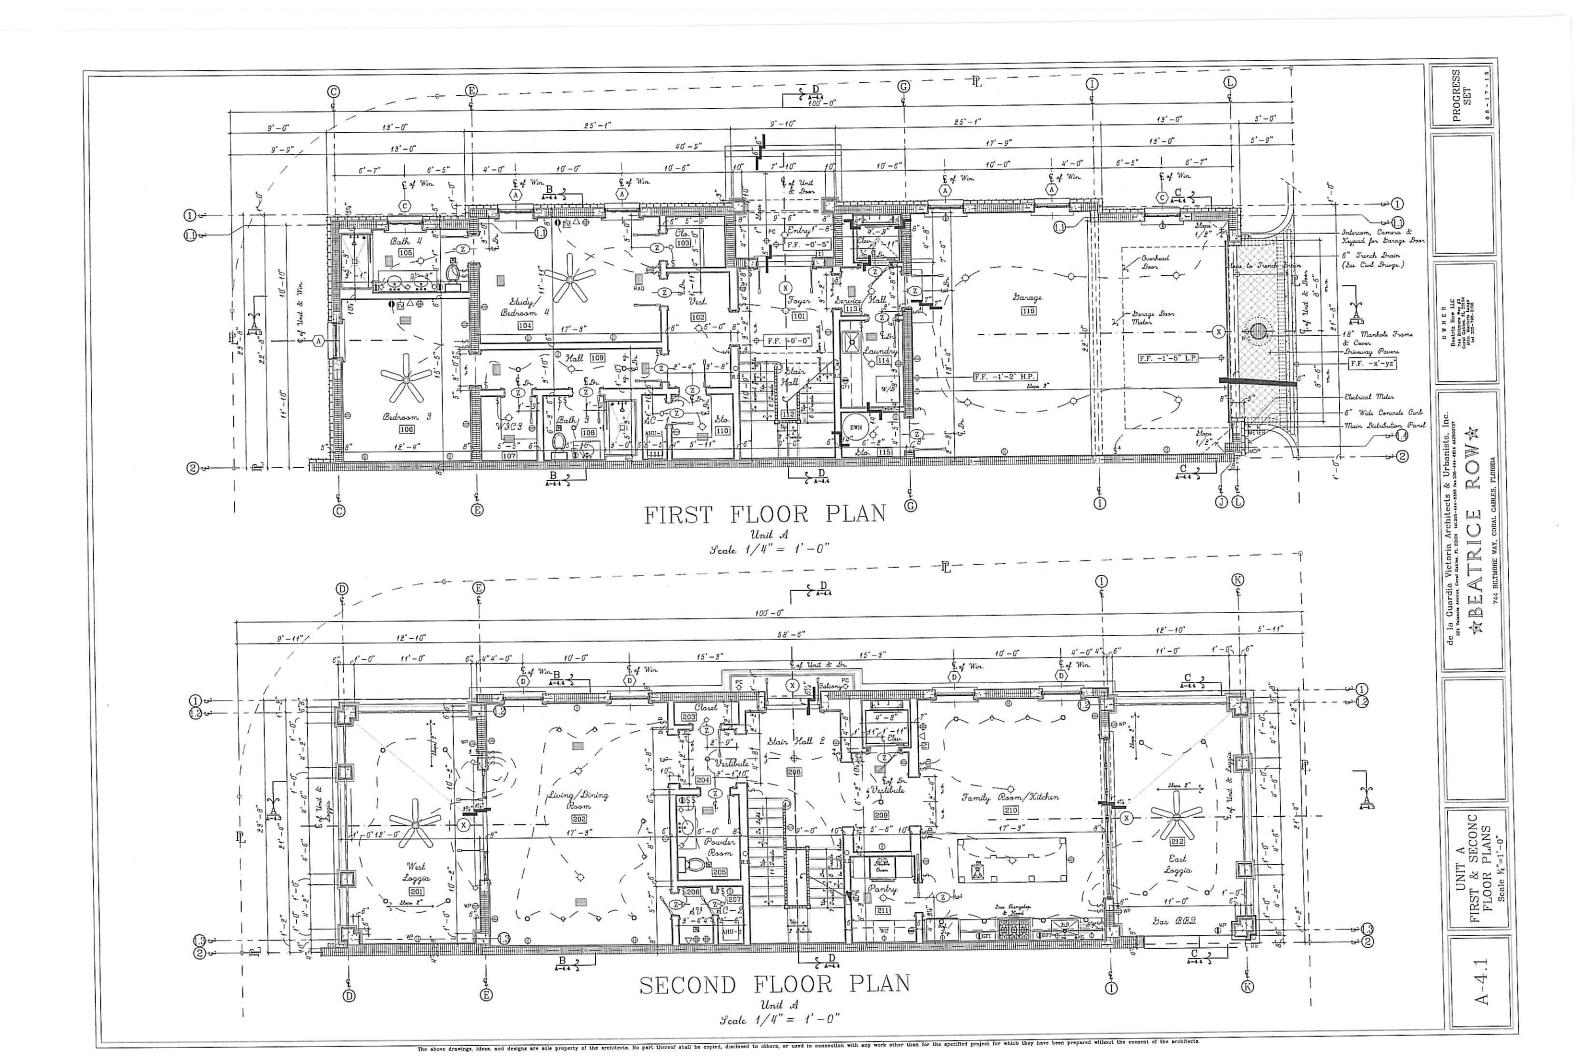

The property consists of four (4) platted lots and has three multi-family buildings constructed on it. The three buildings have a total of fourteen (14) units. It is the owner's intent to demolish the three buildings and construct nine (9) fee simple townhouses. In order to accomplish this intent, we will need to re-plat the property from four (4) lots to nine (9) lots. We exceed the minimum requirements for lot width as set forth in Section 4-104(D)(2)(c) of the Coral Gables Zoning Code as it pertains to townhouses. Townhomes are a permitted use in this zoning district, and we are not requesting any variances for the project.