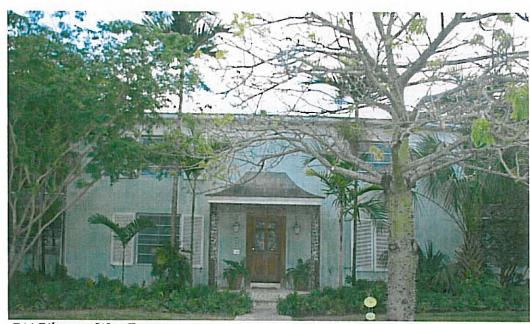

The property consists of four (4) platted lots and has three multi-family buildings constructed on it. The three buildings have a total of fourteen (14) units. It is the owner's intent to demolish the three buildings and construct nine (9) fee simple townhouses. In order to accomplish this intent, we will need to re-plat the property from four (4) lots to nine (9) lots. We exceed the minimum requirements for lot width as set forth in Section 4-104(D)(2)(c) of the Coral Gables Zoning Code as it pertains to townhouses. Townhomes are a permitted use in this zoning district, and we are not requesting any variances for the project.