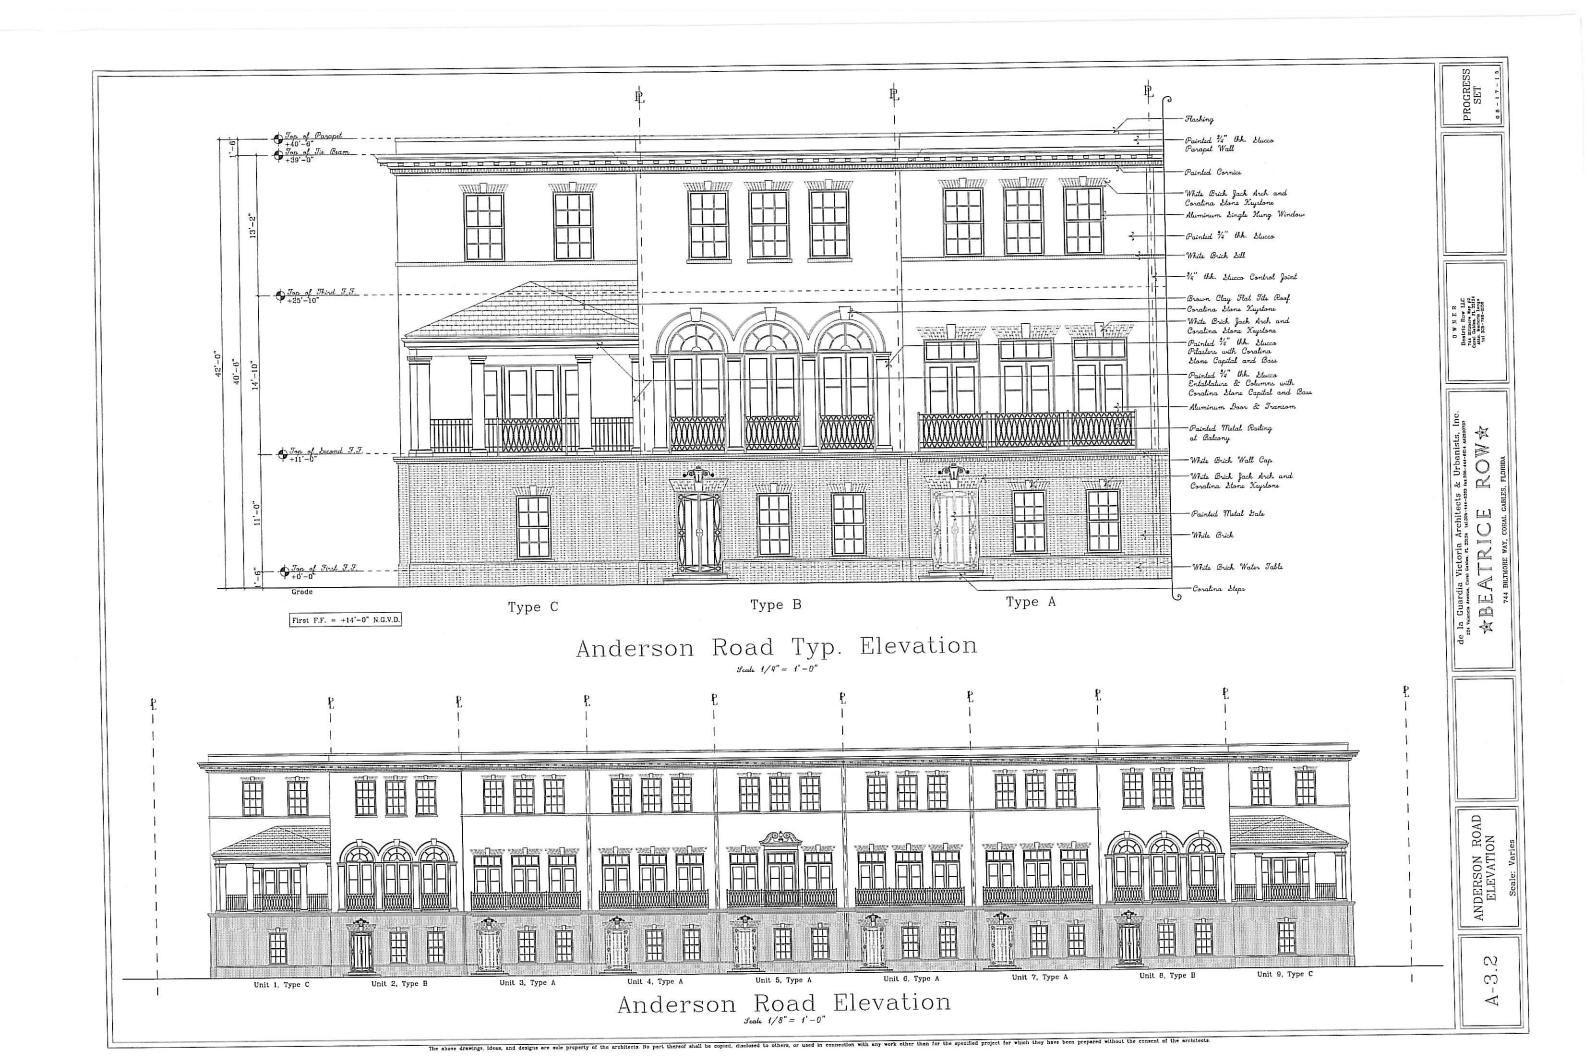

The property consists of four (4) platted lots and has three multi-family buildings constructed on it. The three buildings have a total of fourteen (14) units. It is the owner's intent to demolish the three buildings and construct nine (9) fee simple townhouses. In order to accomplish this intent, we will need to re-plat the property from four (4) lots to nine (9) lots. We exceed the minimum requirements for lot width as set forth in Section 4-104(D)(2)(c) of the Coral Gables Zoning Code as it pertains to townhouses. Townhomes are a permitted use in this zoning district, and we are not requesting any variances for the project.