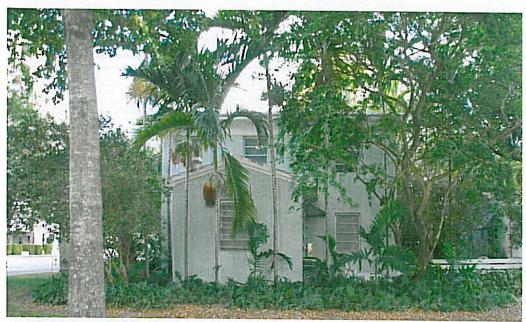

The property consists of four (4) platted lots and has three multi-family buildings constructed on it. The three buildings have a total of fourteen (14) units. It is the owner's intent to demolish the three buildings and construct nine (9) fee simple townhouses. In order to accomplish this intent, we will need to re-plat the property from four (4) lots to nine (9) lots. We exceed the minimum requirements for lot width as set forth in Section 4-104(D)(2)(c) of the Coral Gables Zoning Code as it pertains to townhouses. Townhomes are a permitted use in this zoning district, and we are not requesting any variances for the project.