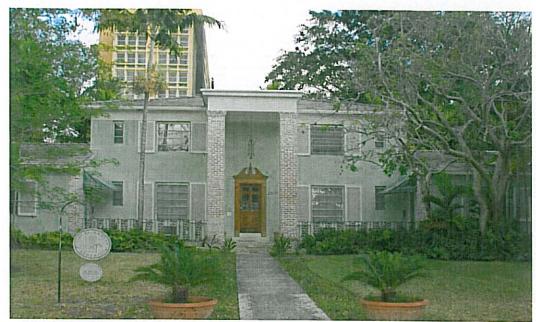

The property consists of four (4) platted lots and has three multi-family buildings constructed on it. The three buildings have a total of fourteen (14) units. It is the owner's intent to demolish the three buildings and construct nine (9) fee simple townhouses. In order to accomplish this intent, we will need to re-plat the property from four (4) lots to nine (9) lots. We exceed the minimum requirements for lot width as set forth in Section 4-104(D)(2)(c) of the Coral Gables Zoning Code as it pertains to townhouses. Townhomes are a permitted use in this zoning district, and we are not requesting any variances for the project.