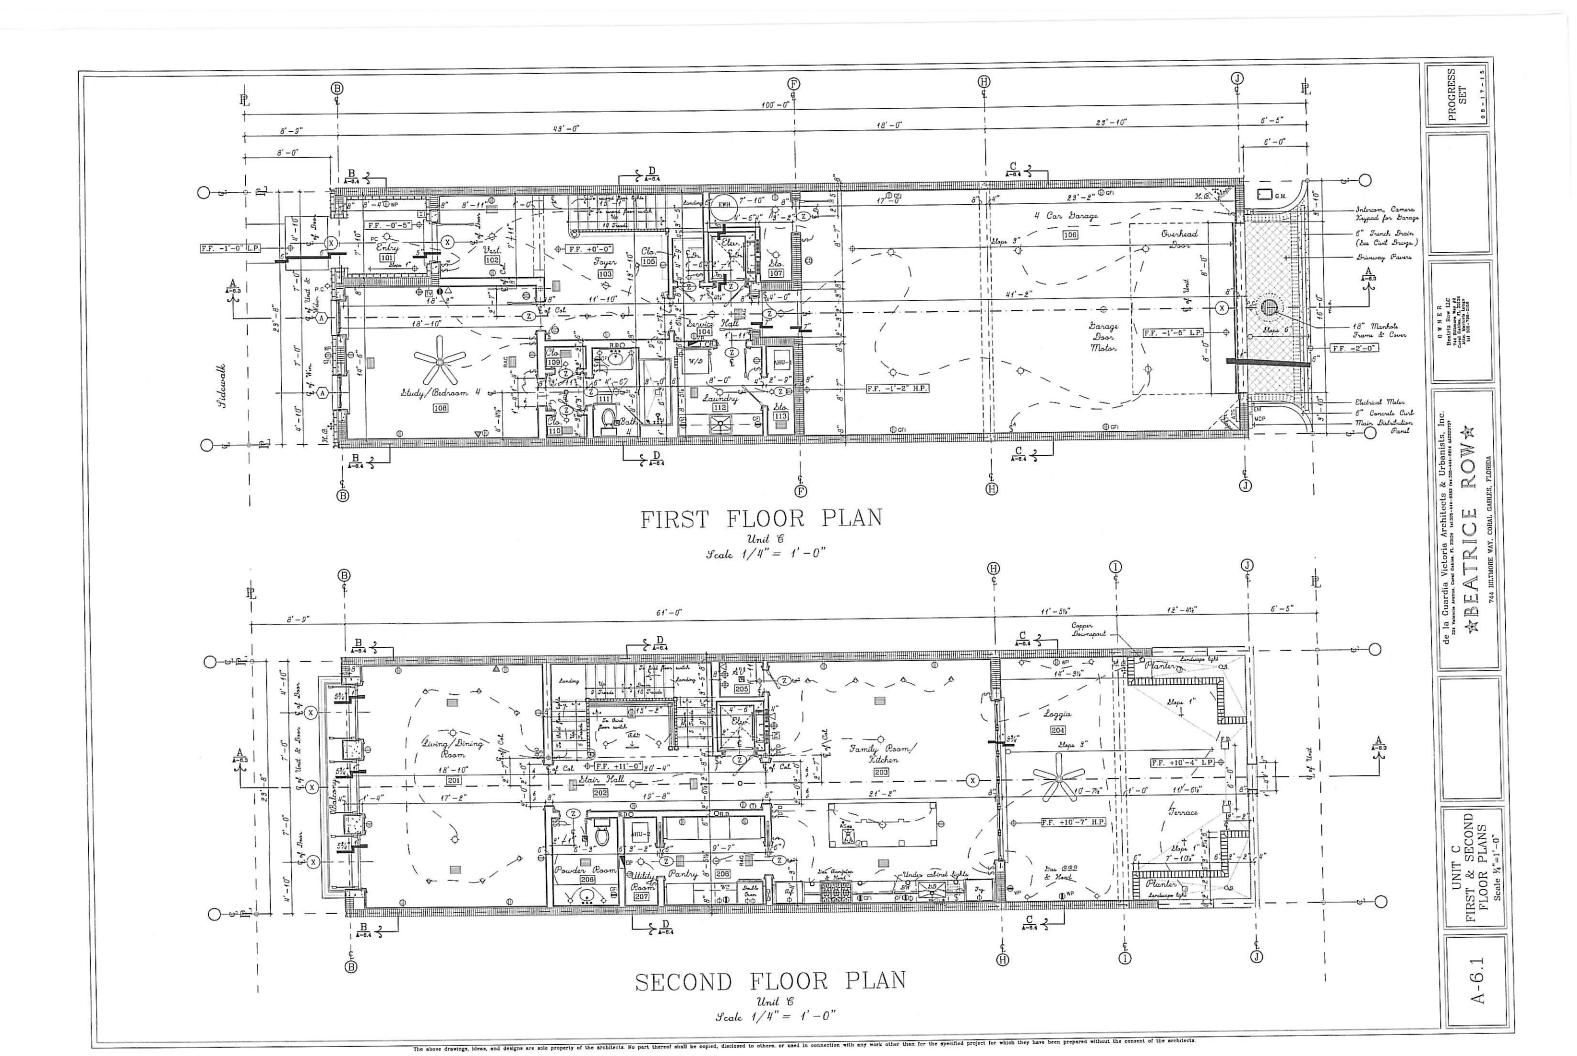

The property consists of four (4) platted lots and has three multi-family buildings constructed on it. The three buildings have a total of fourteen (14) units. It is the owner's intent to demolish the three buildings and construct nine (9) fee simple townhouses. In order to accomplish this intent, we will need to re-plat the property from four (4) lots to nine (9) lots. We exceed the minimum requirements for lot width as set forth in Section 4-104(D)(2)(c) of the Coral Gables Zoning Code as it pertains to townhouses. Townhomes are a permitted use in this zoning district, and we are not requesting any variances for the project.