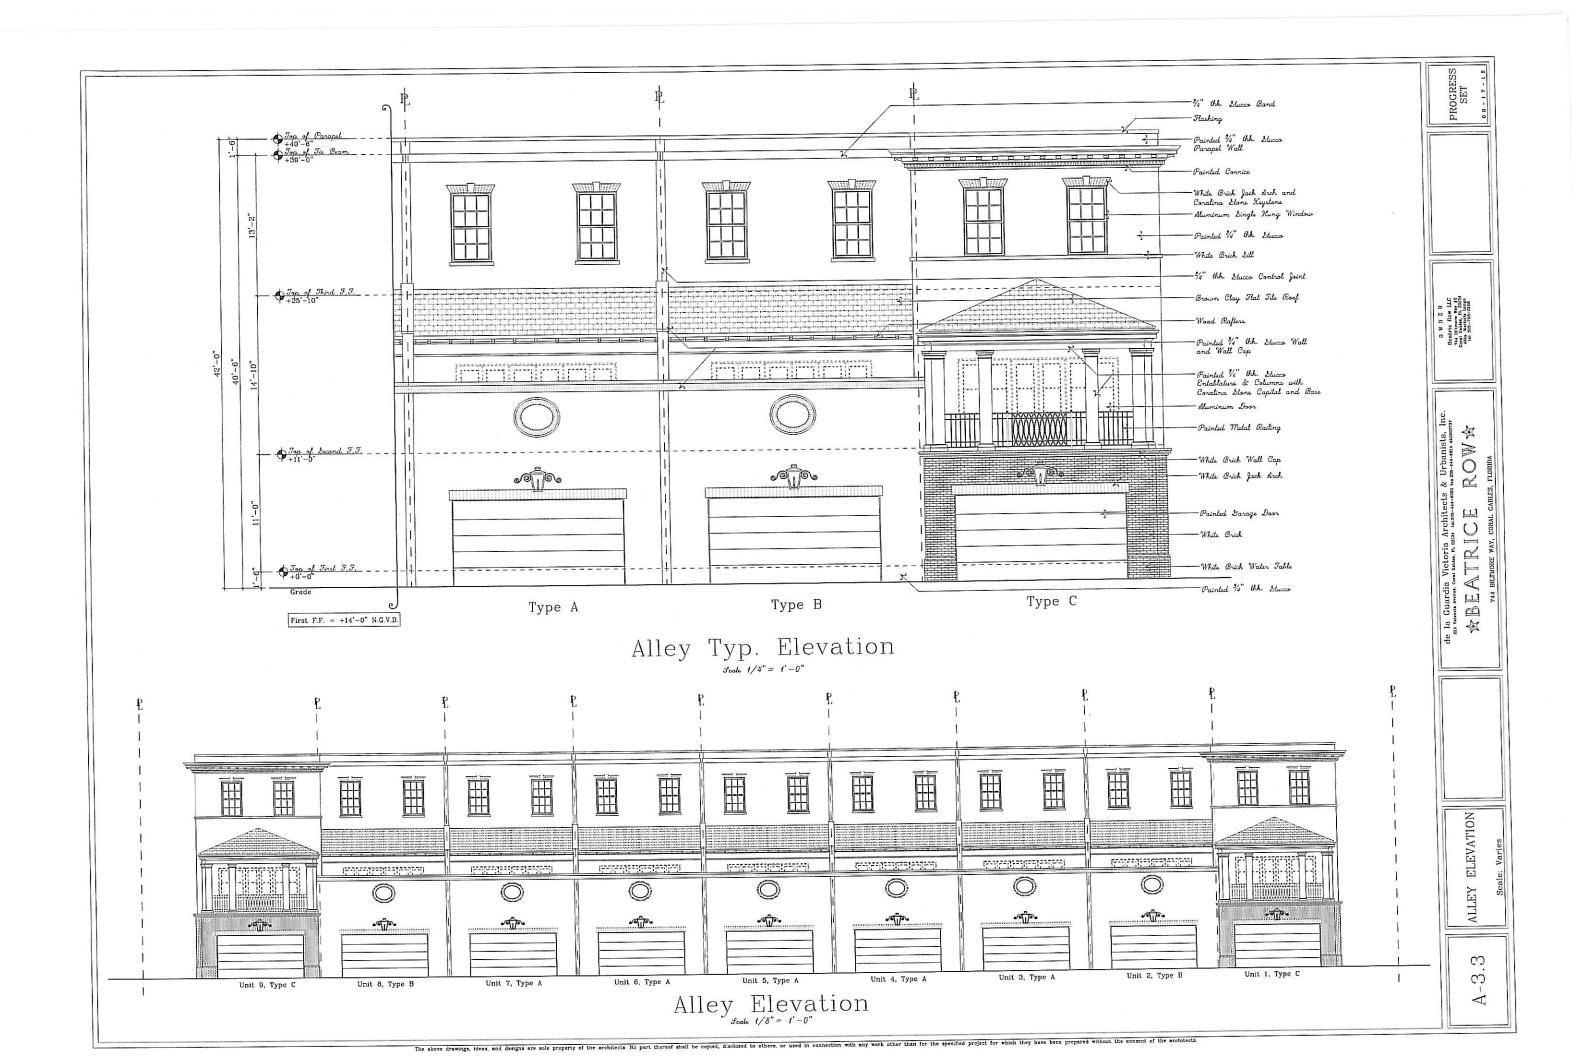

The property consists of four (4) platted lots and has three multi-family buildings constructed on it. The three buildings have a total of fourteen (14) units. It is the owner's intent to demolish the three buildings and construct nine (9) fee simple townhouses. In order to accomplish this intent, we will need to re-plat the property from four (4) lots to nine (9) lots. We exceed the minimum requirements for lot width as set forth in Section 4-104(D)(2)(c) of the Coral Gables Zoning Code as it pertains to townhouses. Townhomes are a permitted use in this zoning district, and we are not requesting any variances for the project.