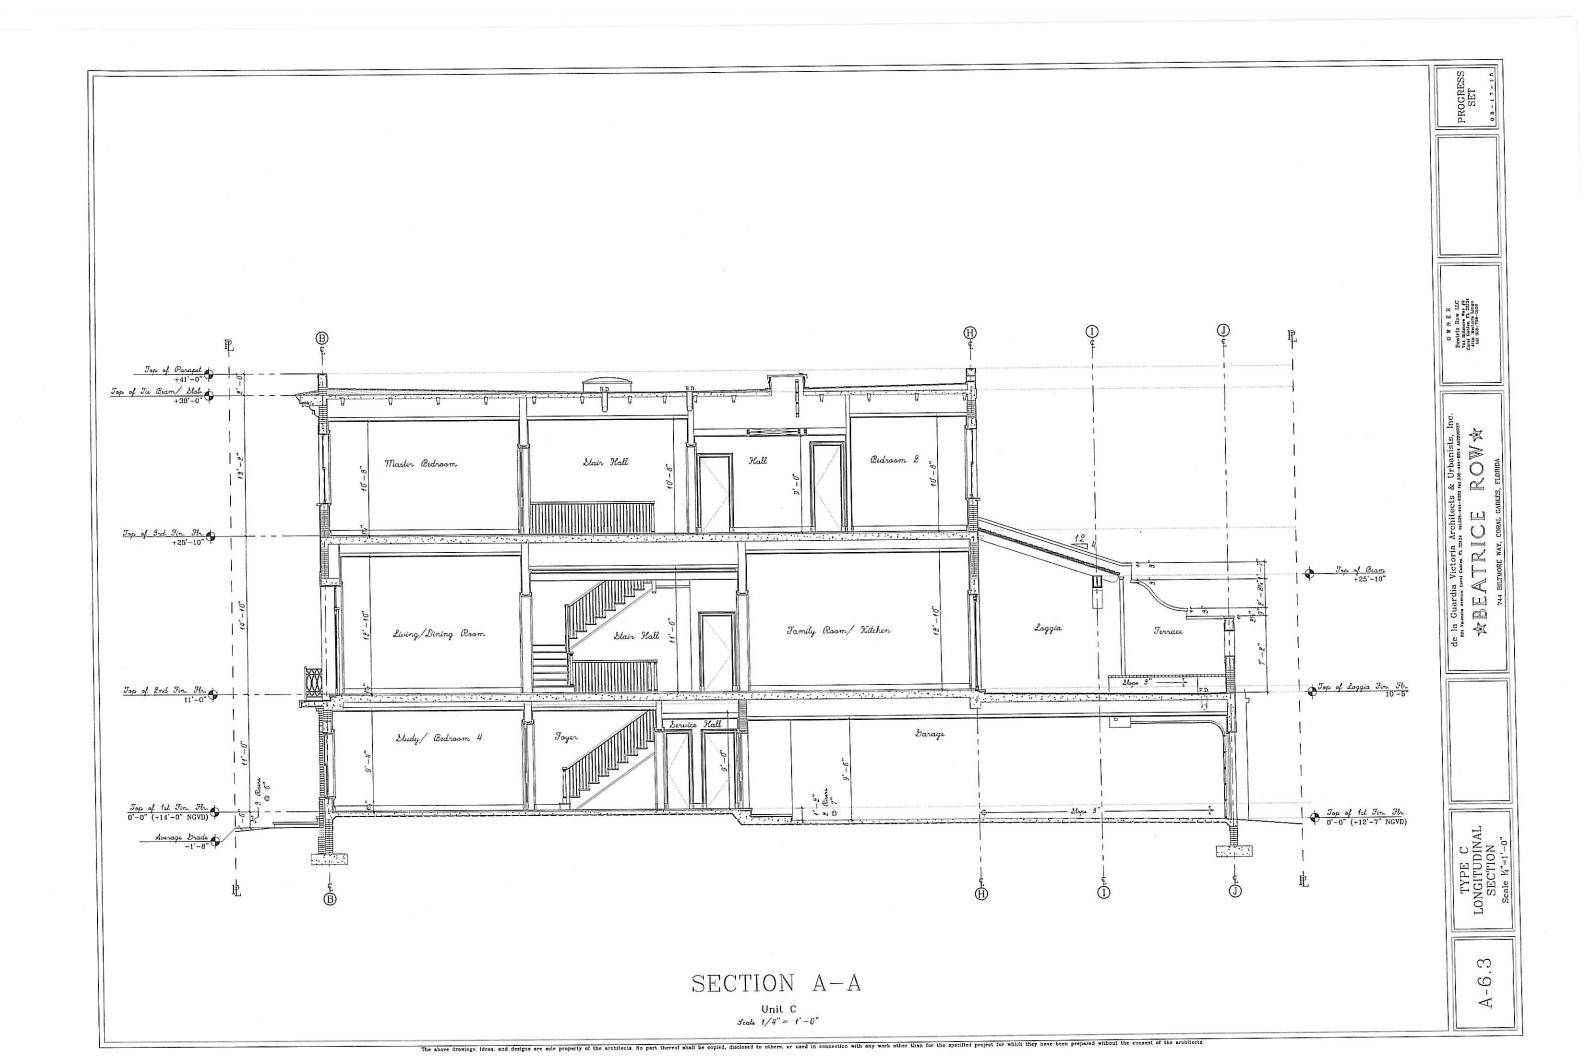

The property consists of four (4) platted lots and has three multi-family buildings constructed on it. The three buildings have a total of fourteen (14) units. It is the owner's intent to demolish the three buildings and construct nine (9) fee simple townhouses. In order to accomplish this intent, we will need to re-plat the property from four (4) lots to nine (9) lots. We exceed the minimum requirements for lot width as set forth in Section 4-104(D)(2)(c) of the Coral Gables Zoning Code as it pertains to townhouses. Townhomes are a permitted use in this zoning district, and we are not requesting any variances for the project.