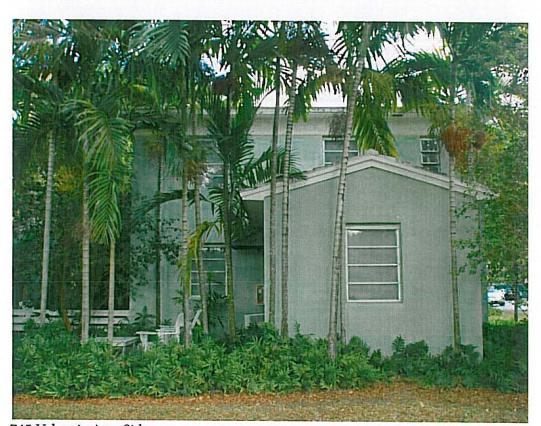

The property consists of four (4) platted lots and has three multi-family buildings constructed on it. The three buildings have a total of fourteen (14) units. It is the owner's intent to demolish the three buildings and construct nine (9) fee simple townhouses. In order to accomplish this intent, we will need to re-plat the property from four (4) lots to nine (9) lots. We exceed the minimum requirements for lot width as set forth in Section 4-104(D)(2)(c) of the Coral Gables Zoning Code as it pertains to townhouses. Townhomes are a permitted use in this zoning district, and we are not requesting any variances for the project.