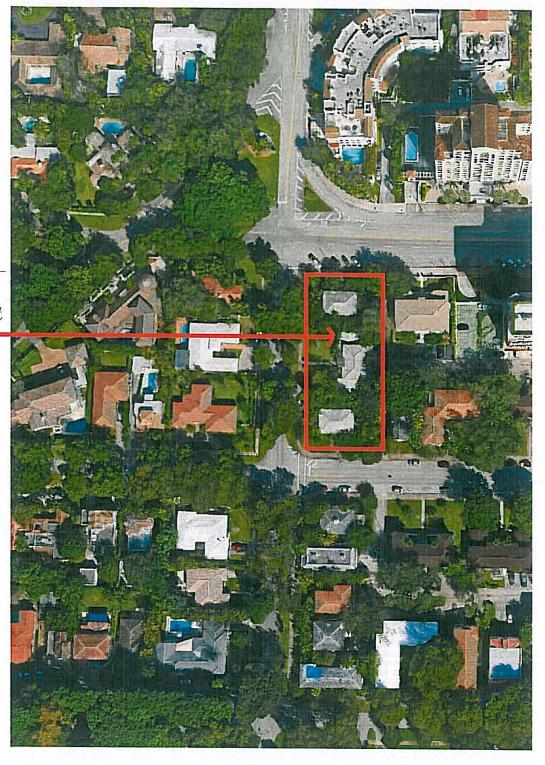

Honorable Mayor and Commissioners City of Coral Gables 405 Biltmore Way Coral Gables, Fla. 33134

RE:

Final Plat/Beatrice Row/2509 Anderson Road, 745 Valencia,

744 Biltmore Way

**Dear City Commission:** 

This firm represents Beatrice Row, LLC, the owner of property located at 745 Valencia Avenue, 744 Biltmore Way, and 2509 Anderson Road regarding an application to re-plat the property.

The property consists of four (4) platted lots and has three multi-family buildings constructed on it. The three buildings have a total of fourteen (14) units. It is the owner's intent to demolish the three buildings and construct nine (9) fee simple townhouses. In order to accomplish this intent, we will need to re-plat the property from four (4) lots to nine (9) lots. We exceed the minimum requirements for lot width as set forth in Section 4-104(D)(2)(c) of the Coral Gables Zoning Code as it pertains to townhouses. Townhomes are a permitted use in this zoning district, and we are not requesting any variances for the project.