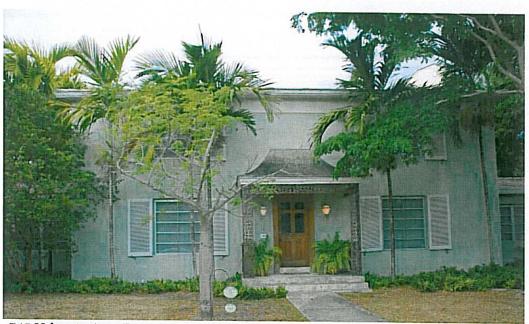

The property consists of four (4) platted lots and has three multi-family buildings constructed on it. The three buildings have a total of fourteen (14) units. It is the owner's intent to demolish the three buildings and construct nine (9) fee simple townhouses. In order to accomplish this intent, we will need to re-plat the property from four (4) lots to nine (9) lots. We exceed the minimum requirements for lot width as set forth in Section 4-104(D)(2)(c) of the Coral Gables Zoning Code as it pertains to townhouses. Townhomes are a permitted use in this zoning district, and we are not requesting any variances for the project.