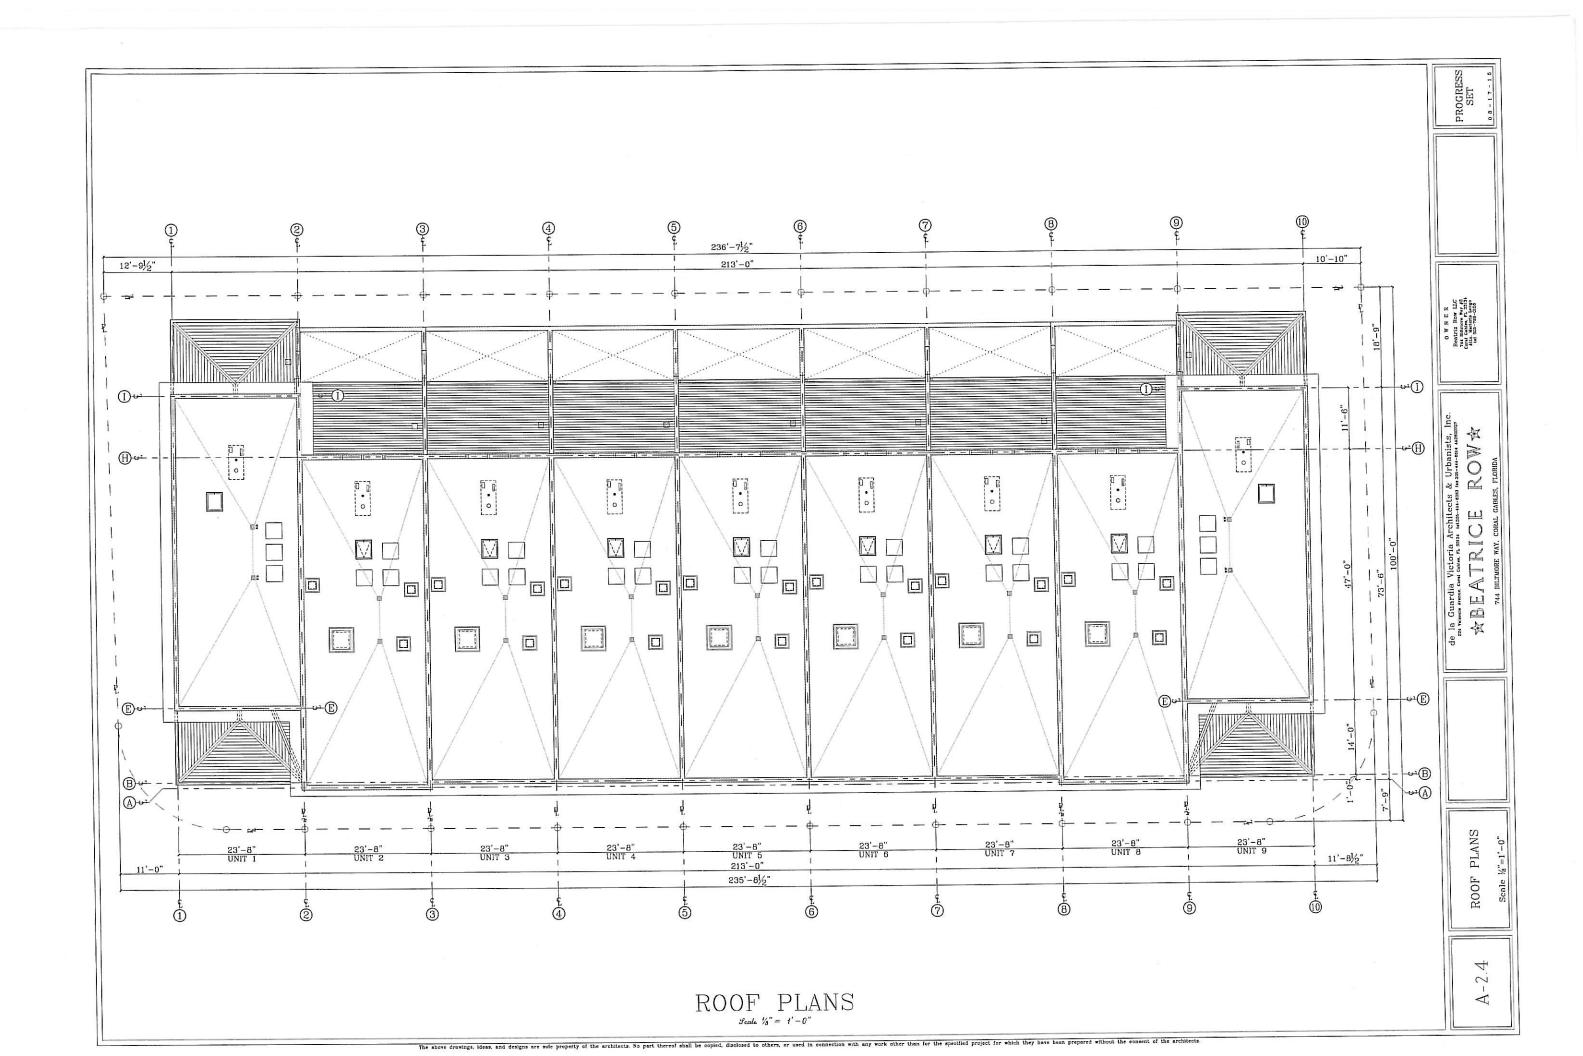

The property consists of four (4) platted lots and has three multi-family buildings constructed on it. The three buildings have a total of fourteen (14) units. It is the owner's intent to demolish the three buildings and construct nine (9) fee simple townhouses. In order to accomplish this intent, we will need to re-plat the property from four (4) lots to nine (9) lots. We exceed the minimum requirements for lot width as set forth in Section 4-104(D)(2)(c) of the Coral Gables Zoning Code as it pertains to townhouses. Townhomes are a permitted use in this zoning district, and we are not requesting any variances for the project.