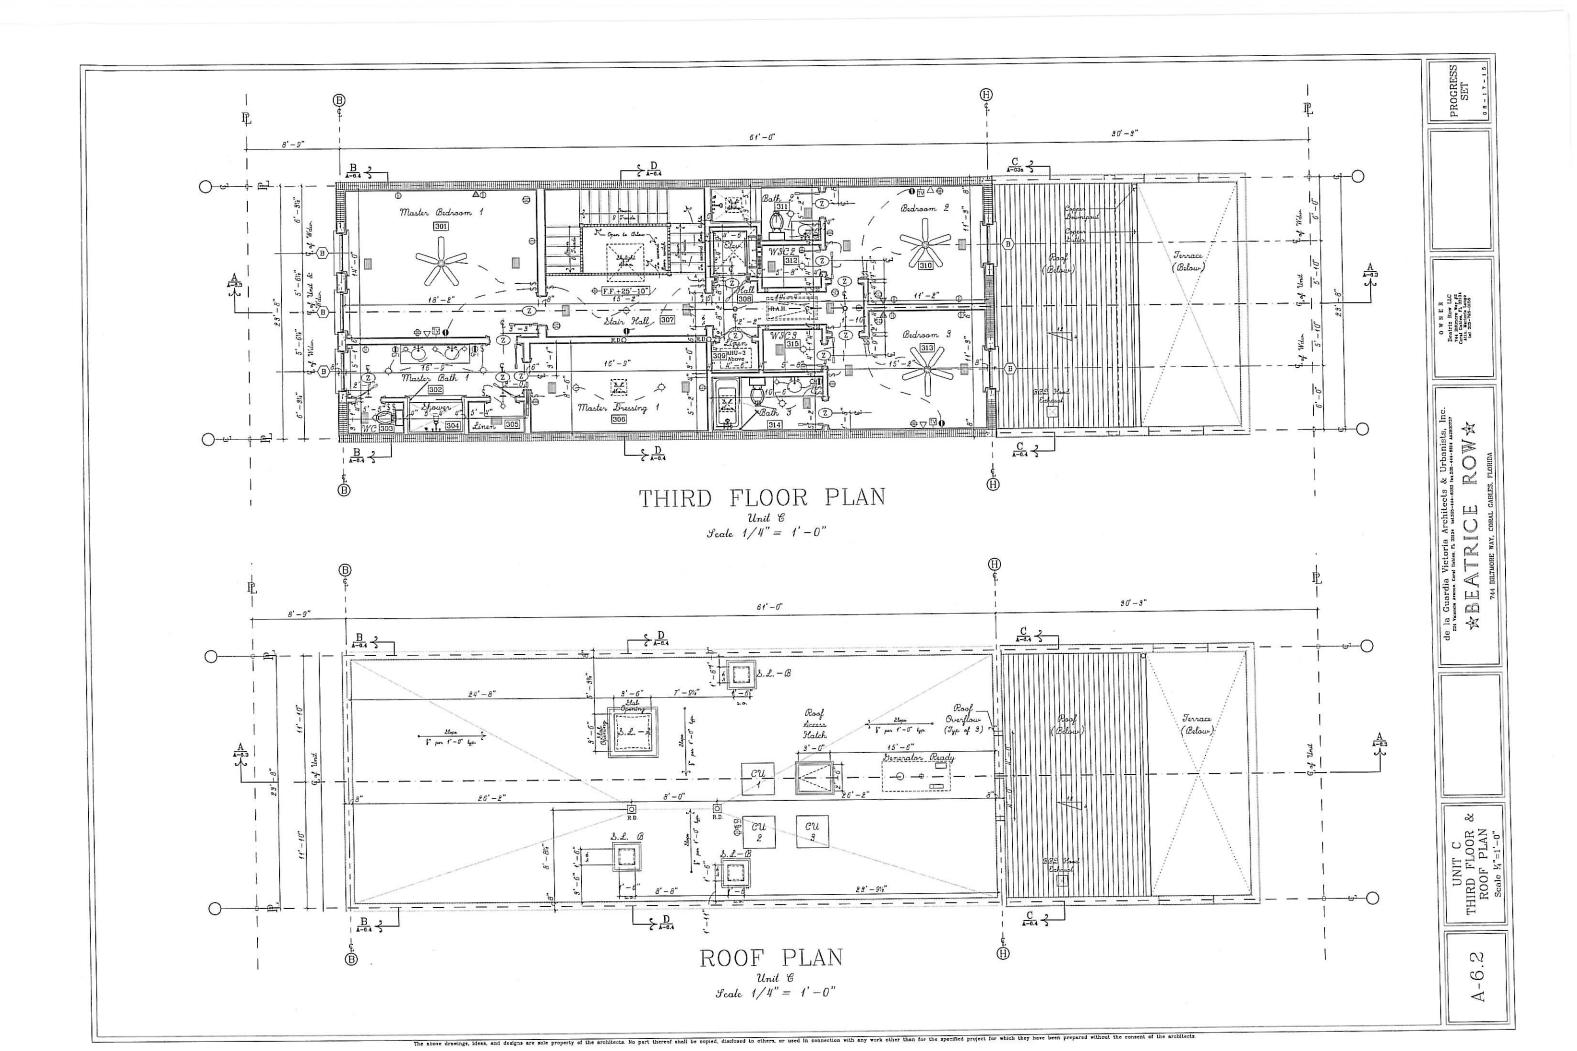

The property consists of four (4) platted lots and has three multi-family buildings constructed on it. The three buildings have a total of fourteen (14) units. It is the owner's intent to demolish the three buildings and construct nine (9) fee simple townhouses. In order to accomplish this intent, we will need to re-plat the property from four (4) lots to nine (9) lots. We exceed the minimum requirements for lot width as set forth in Section 4-104(D)(2)(c) of the Coral Gables Zoning Code as it pertains to townhouses. Townhomes are a permitted use in this zoning district, and we are not requesting any variances for the project.