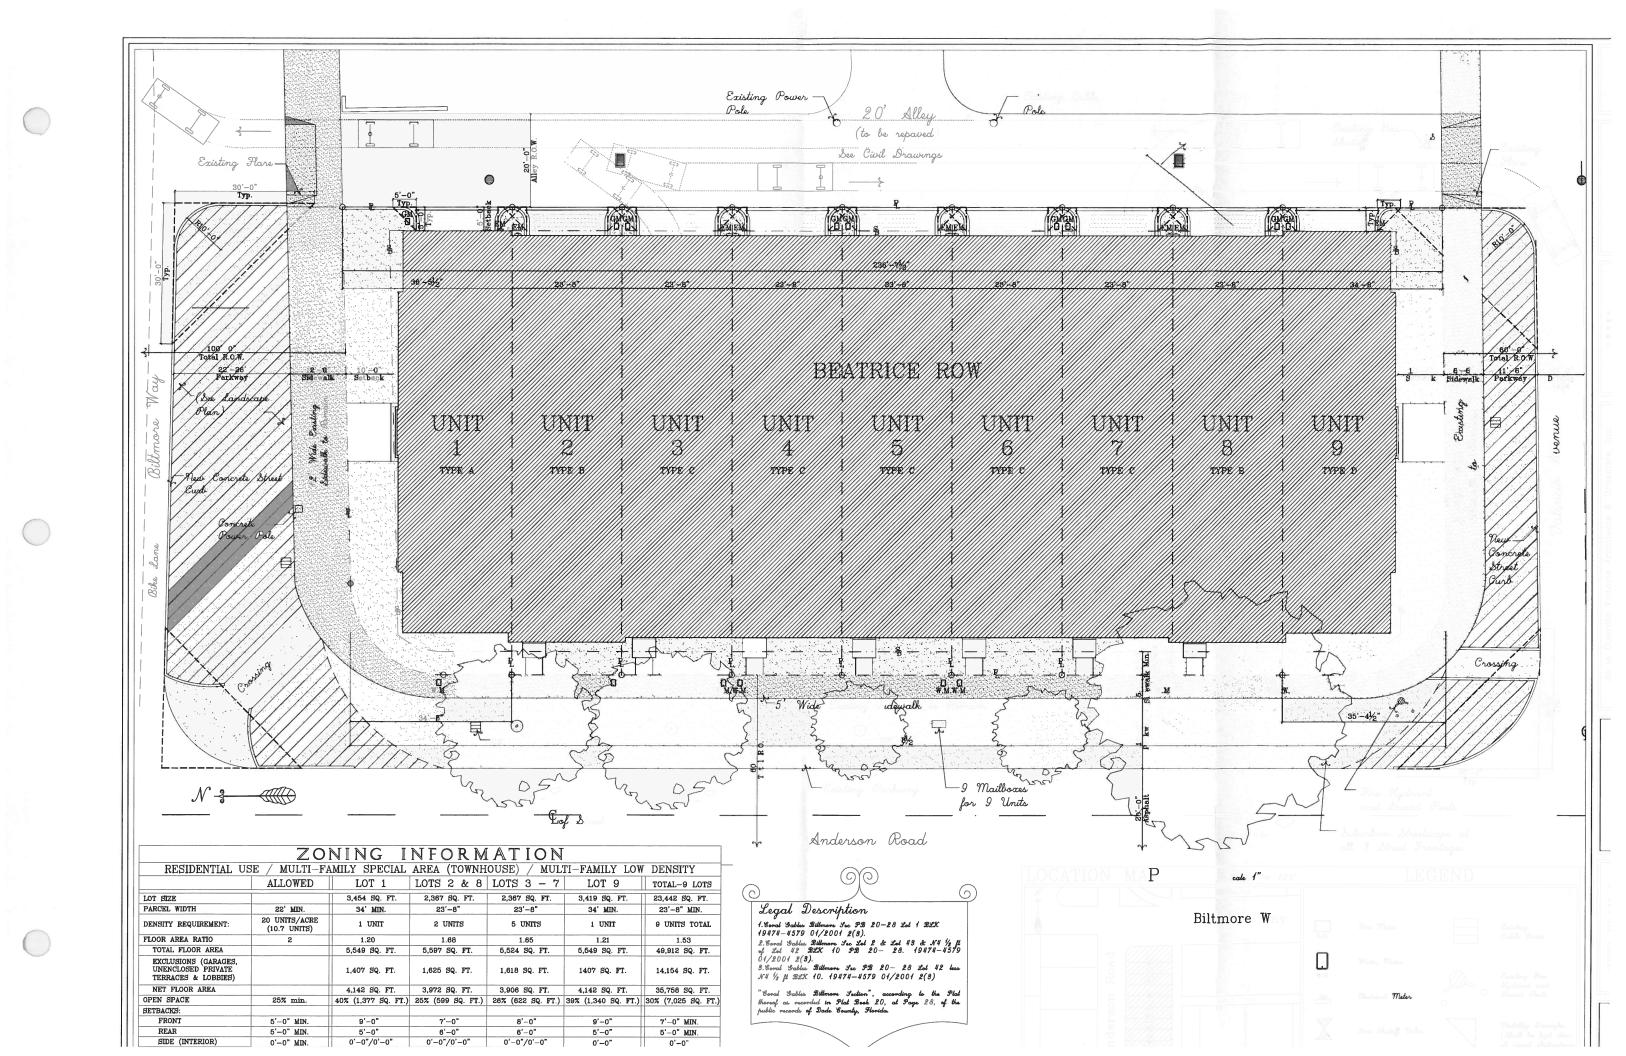

The property consists of four (4) platted lots and has three multi-family buildings constructed on it. The three buildings have a total of fourteen (14) units. It is the owner's intent to demolish the three buildings and construct nine (9) fee simple townhouses. In order to accomplish this intent, we will need to re-plat the property from four (4) lots to nine (9) lots. We exceed the minimum requirements for lot width as set forth in Section 4-104(D)(2)(c) of the Coral Gables Zoning Code as it pertains to townhouses. Townhomes are a permitted use in this zoning district, and we are not requesting any variances for the project.