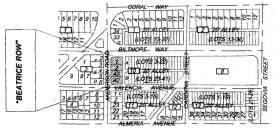

# **BEATRICE ROW**

**CORAL GABLES CITY COMMISSION** 

The property consists of four (4) platted lots and has three multi-family buildings constructed on it. The three buildings have a total of fourteen (14) units. It is the owner's intent to demolish the three buildings and construct nine (9) fee simple townhouses. In order to accomplish this intent, we will need to re-plat the property from four (4) lots to nine (9) lots. We exceed the minimum requirements for lot width as set forth in Section 4-104(D)(2)(c) of the Coral Gables Zoning Code as it pertains to townhouses. Townhomes are a permitted use in this zoning district, and we are not requesting any variances for the project.