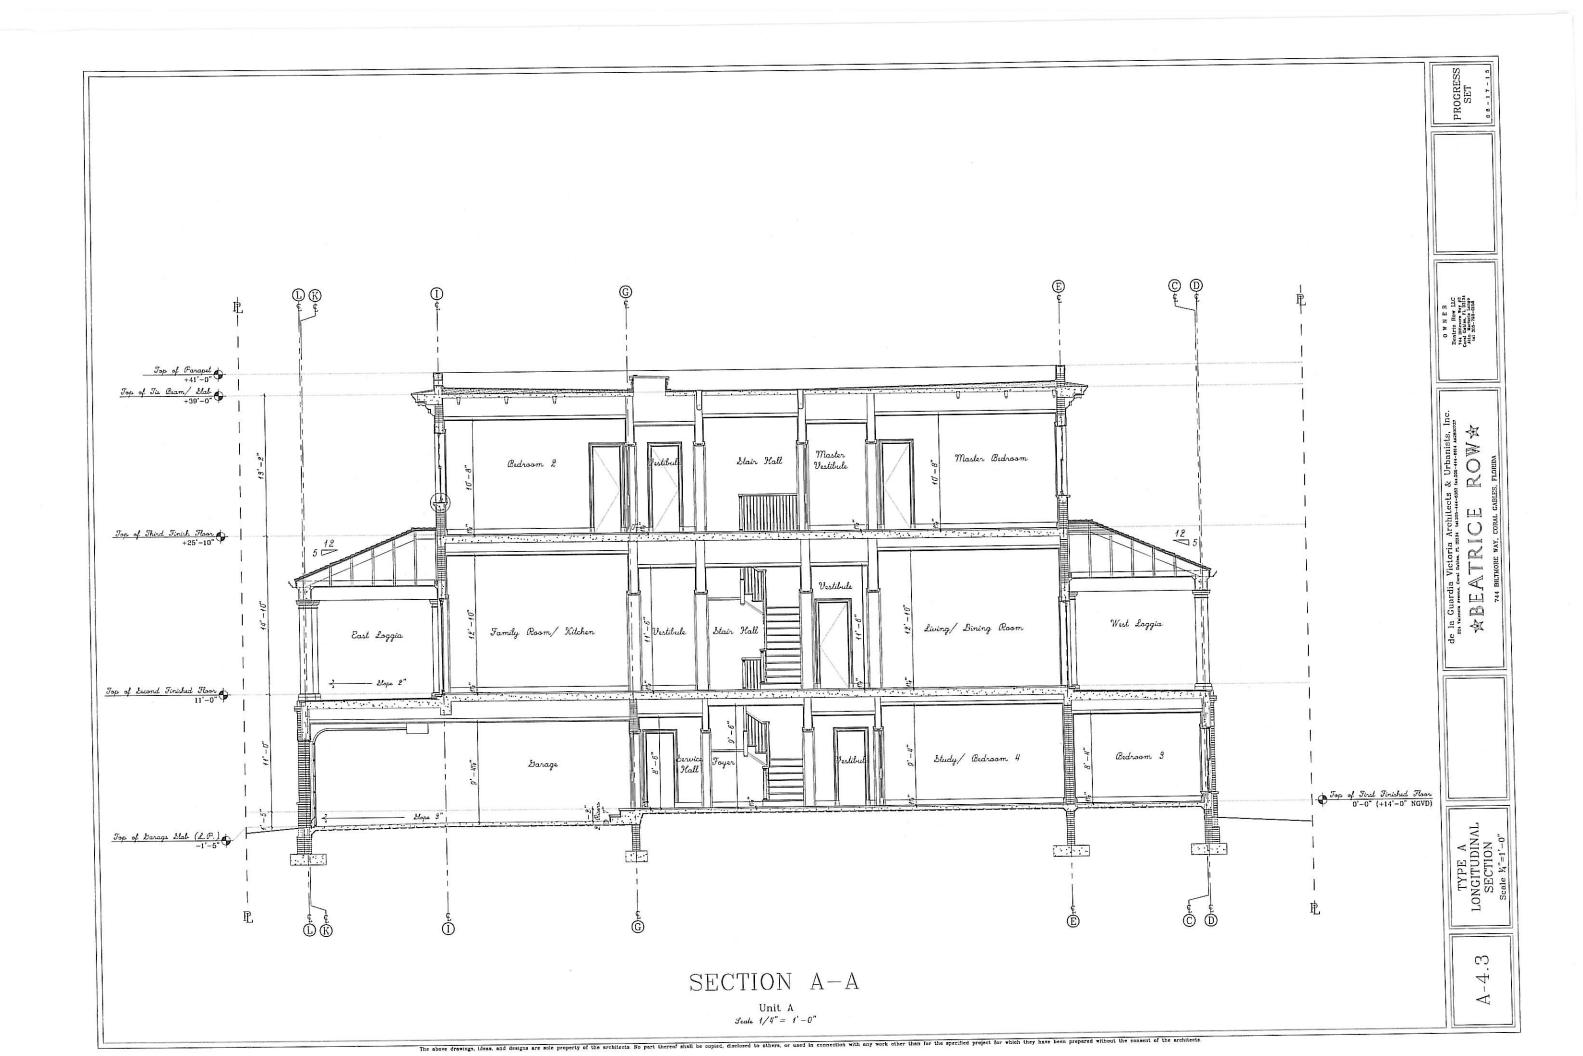

The property consists of four (4) platted lots and has three multi-family buildings constructed on it. The three buildings have a total of fourteen (14) units. It is the owner's intent to demolish the three buildings and construct nine (9) fee simple townhouses. In order to accomplish this intent, we will need to re-plat the property from four (4) lots to nine (9) lots. We exceed the minimum requirements for lot width as set forth in Section 4-104(D)(2)(c) of the Coral Gables Zoning Code as it pertains to townhouses. Townhomes are a permitted use in this zoning district, and we are not requesting any variances for the project.