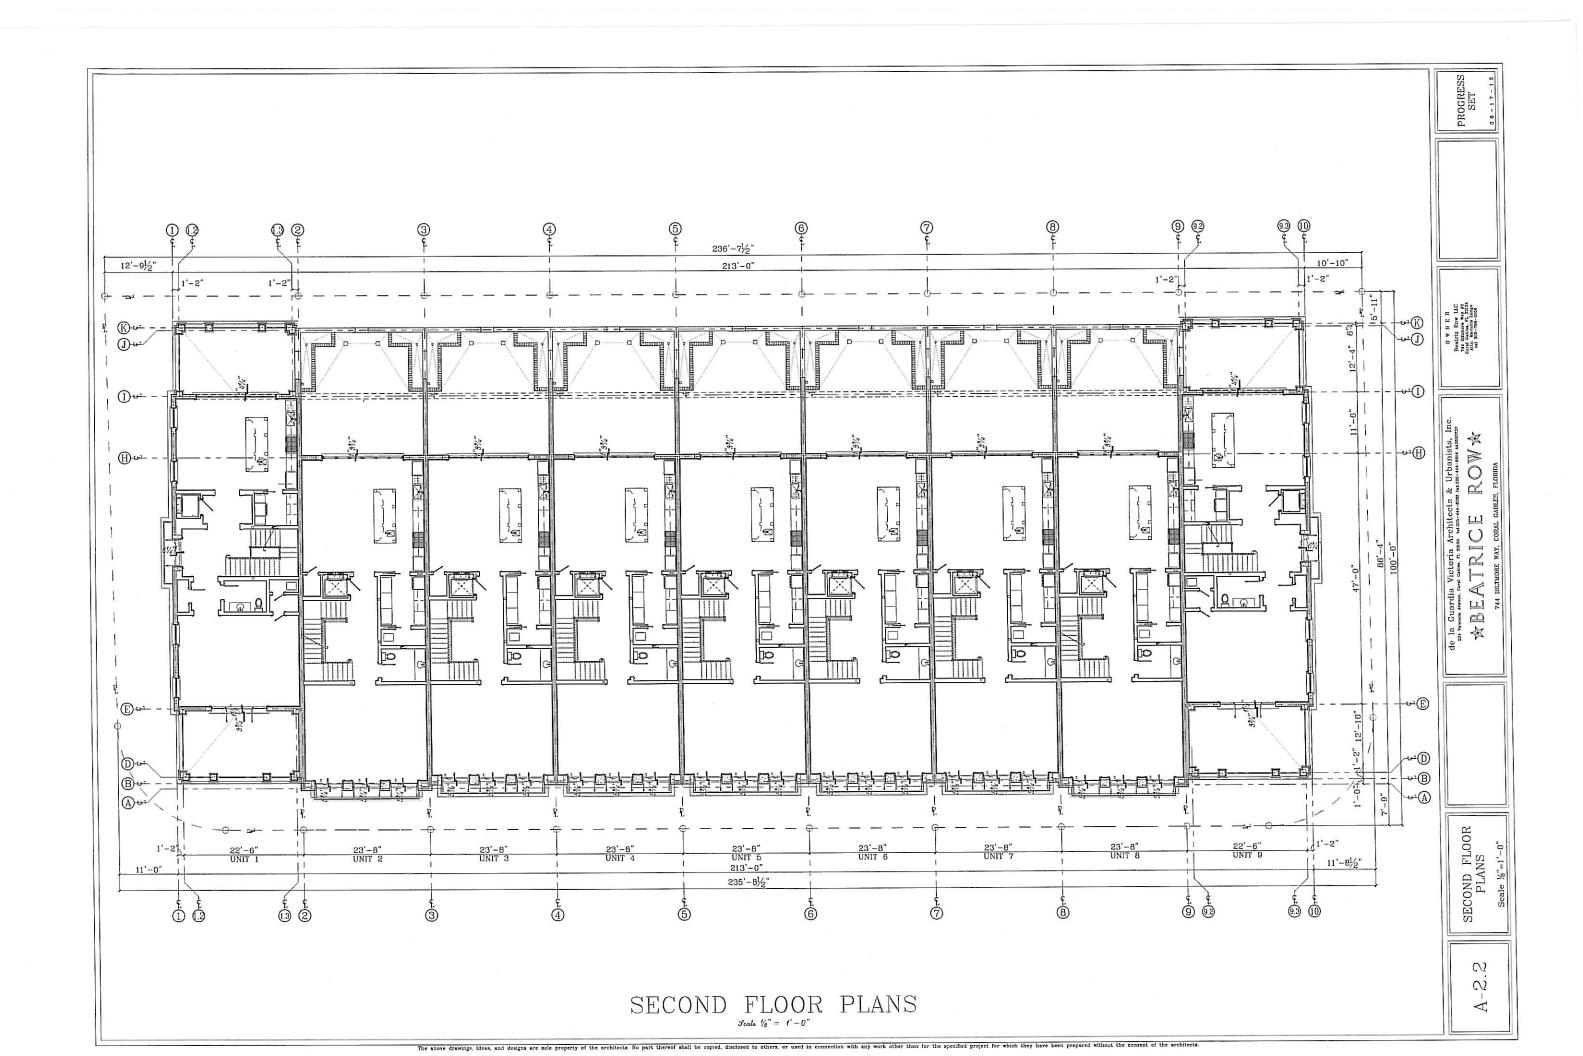

The property consists of four (4) platted lots and has three multi-family buildings constructed on it. The three buildings have a total of fourteen (14) units. It is the owner's intent to demolish the three buildings and construct nine (9) fee simple townhouses. In order to accomplish this intent, we will need to re-plat the property from four (4) lots to nine (9) lots. We exceed the minimum requirements for lot width as set forth in Section 4-104(D)(2)(c) of the Coral Gables Zoning Code as it pertains to townhouses. Townhomes are a permitted use in this zoning district, and we are not requesting any variances for the project.