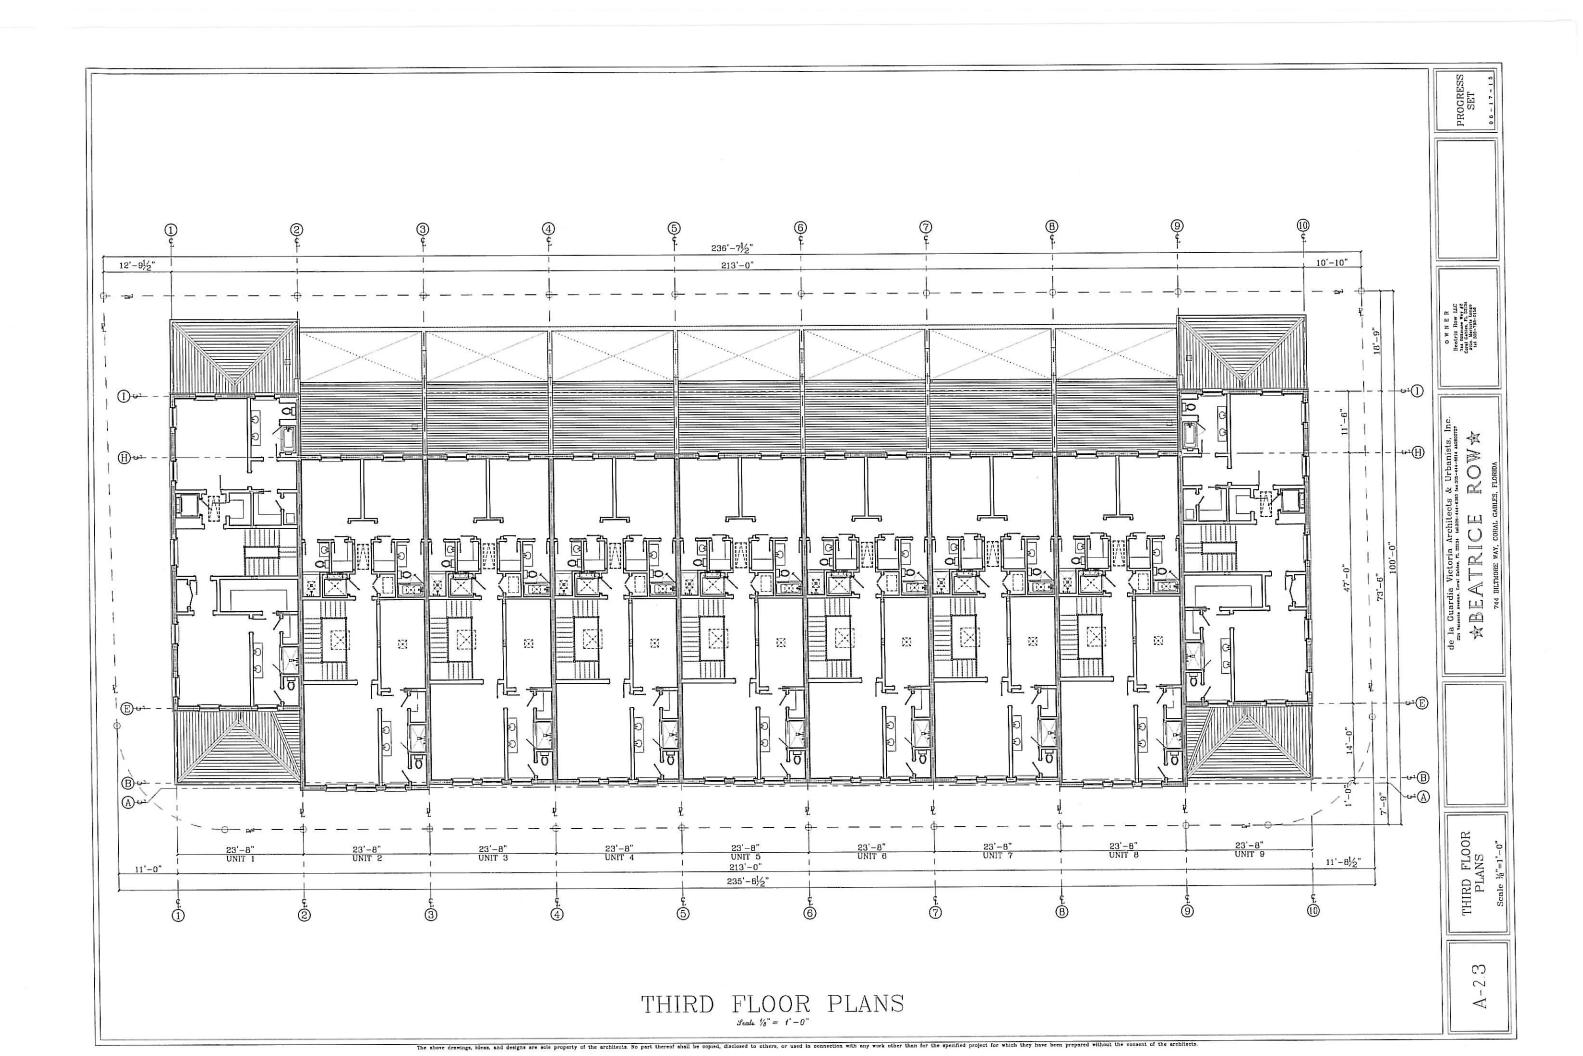

The property consists of four (4) platted lots and has three multi-family buildings constructed on it. The three buildings have a total of fourteen (14) units. It is the owner's intent to demolish the three buildings and construct nine (9) fee simple townhouses. In order to accomplish this intent, we will need to re-plat the property from four (4) lots to nine (9) lots. We exceed the minimum requirements for lot width as set forth in Section 4-104(D)(2)(c) of the Coral Gables Zoning Code as it pertains to townhouses. Townhomes are a permitted use in this zoning district, and we are not requesting any variances for the project.