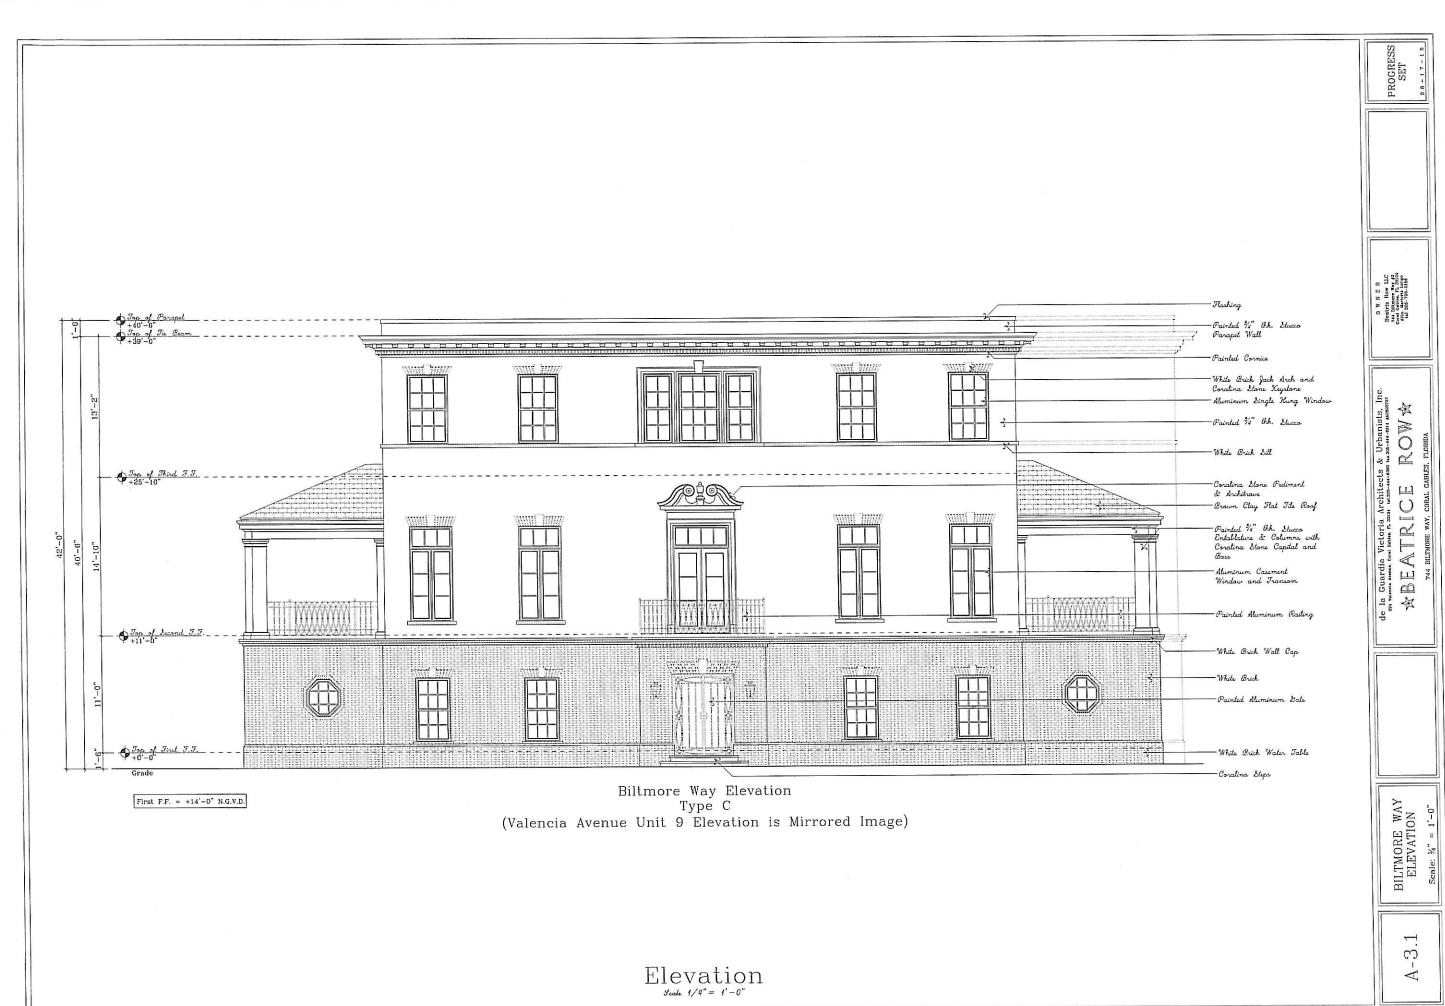

The property consists of four (4) platted lots and has three multi-family buildings constructed on it. The three buildings have a total of fourteen (14) units. It is the owner's intent to demolish the three buildings and construct nine (9) fee simple townhouses. In order to accomplish this intent, we will need to re-plat the property from four (4) lots to nine (9) lots. We exceed the minimum requirements for lot width as set forth in Section 4-104(D)(2)(c) of the Coral Gables Zoning Code as it pertains to townhouses. Townhomes are a permitted use in this zoning district, and we are not requesting any variances for the project.