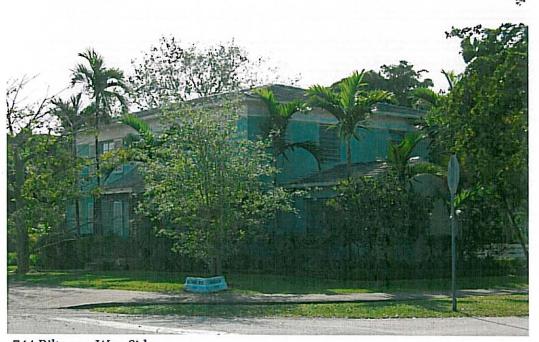

The property consists of four (4) platted lots and has three multi-family buildings constructed on it. The three buildings have a total of fourteen (14) units. It is the owner's intent to demolish the three buildings and construct nine (9) fee simple townhouses. In order to accomplish this intent, we will need to re-plat the property from four (4) lots to nine (9) lots. We exceed the minimum requirements for lot width as set forth in Section 4-104(D)(2)(c) of the Coral Gables Zoning Code as it pertains to townhouses. Townhomes are a permitted use in this zoning district, and we are not requesting any variances for the project.