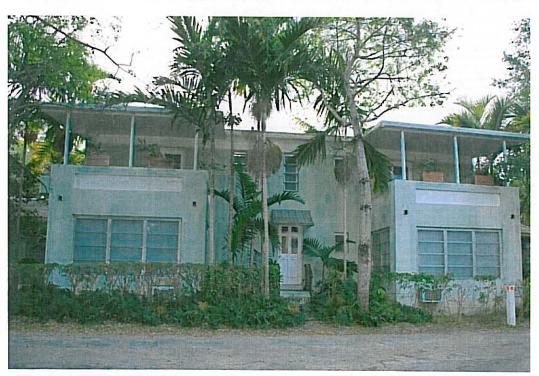

The property consists of four (4) platted lots and has three multi-family buildings constructed on it. The three buildings have a total of fourteen (14) units. It is the owner's intent to demolish the three buildings and construct nine (9) fee simple townhouses. In order to accomplish this intent, we will need to re-plat the property from four (4) lots to nine (9) lots. We exceed the minimum requirements for lot width as set forth in Section 4-104(D)(2)(c) of the Coral Gables Zoning Code as it pertains to townhouses. Townhomes are a permitted use in this zoning district, and we are not requesting any variances for the project.