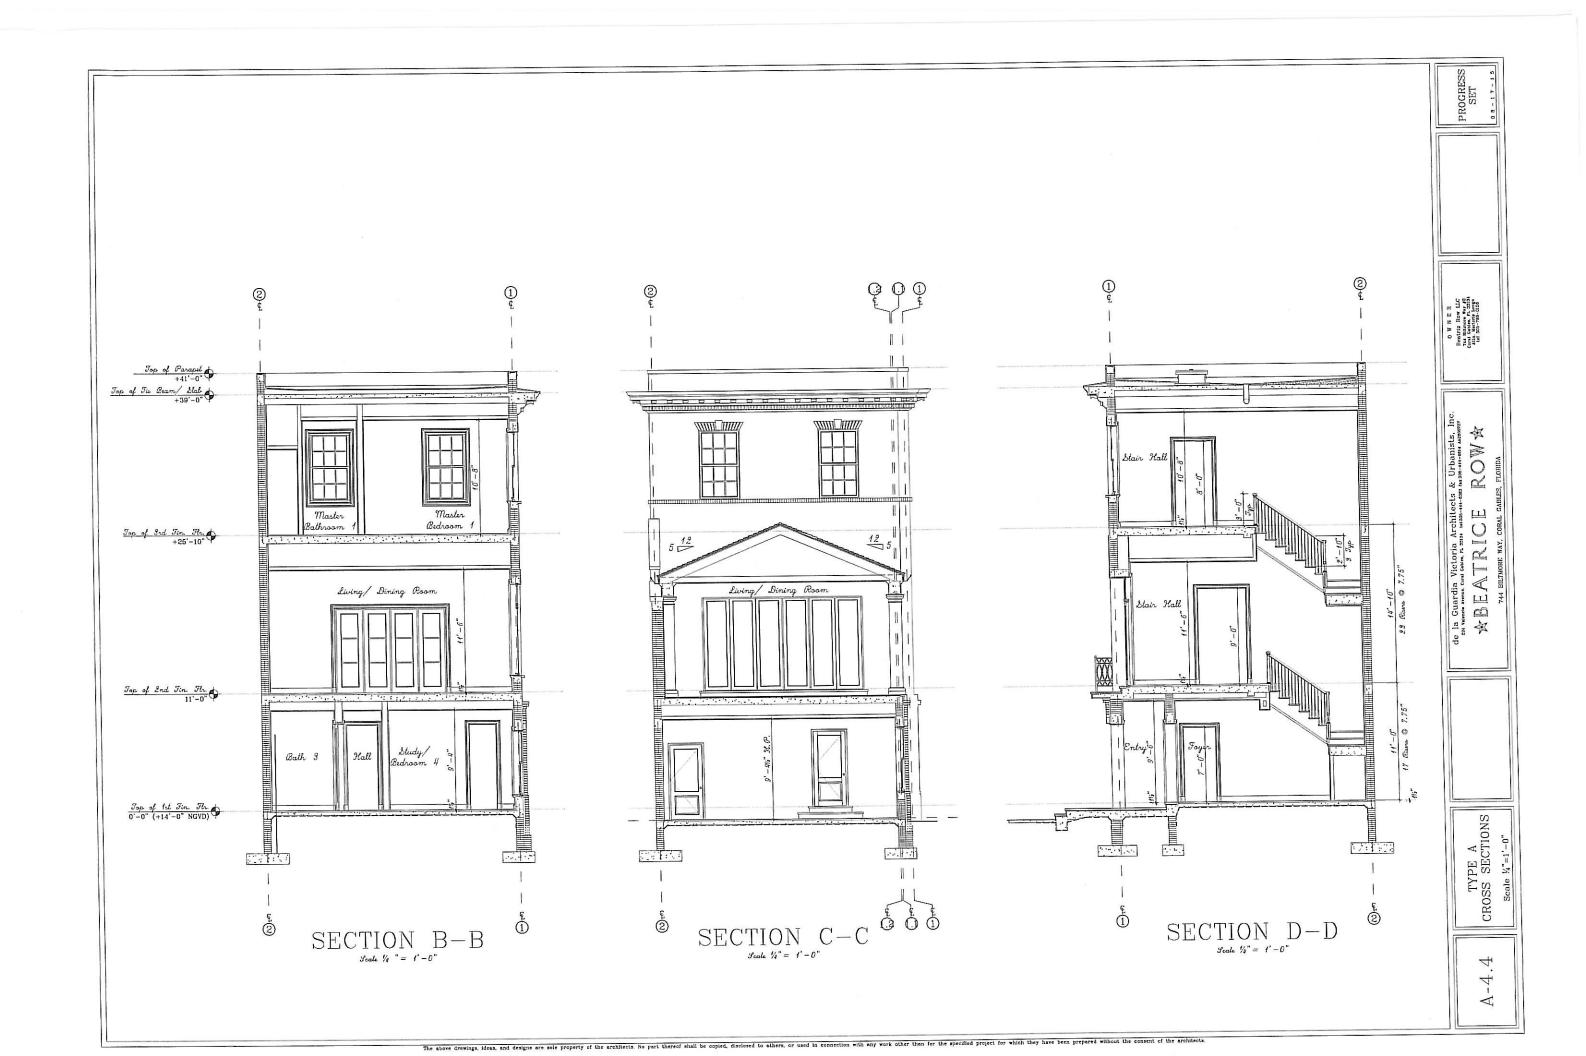

The property consists of four (4) platted lots and has three multi-family buildings constructed on it. The three buildings have a total of fourteen (14) units. It is the owner's intent to demolish the three buildings and construct nine (9) fee simple townhouses. In order to accomplish this intent, we will need to re-plat the property from four (4) lots to nine (9) lots. We exceed the minimum requirements for lot width as set forth in Section 4-104(D)(2)(c) of the Coral Gables Zoning Code as it pertains to townhouses. Townhomes are a permitted use in this zoning district, and we are not requesting any variances for the project.