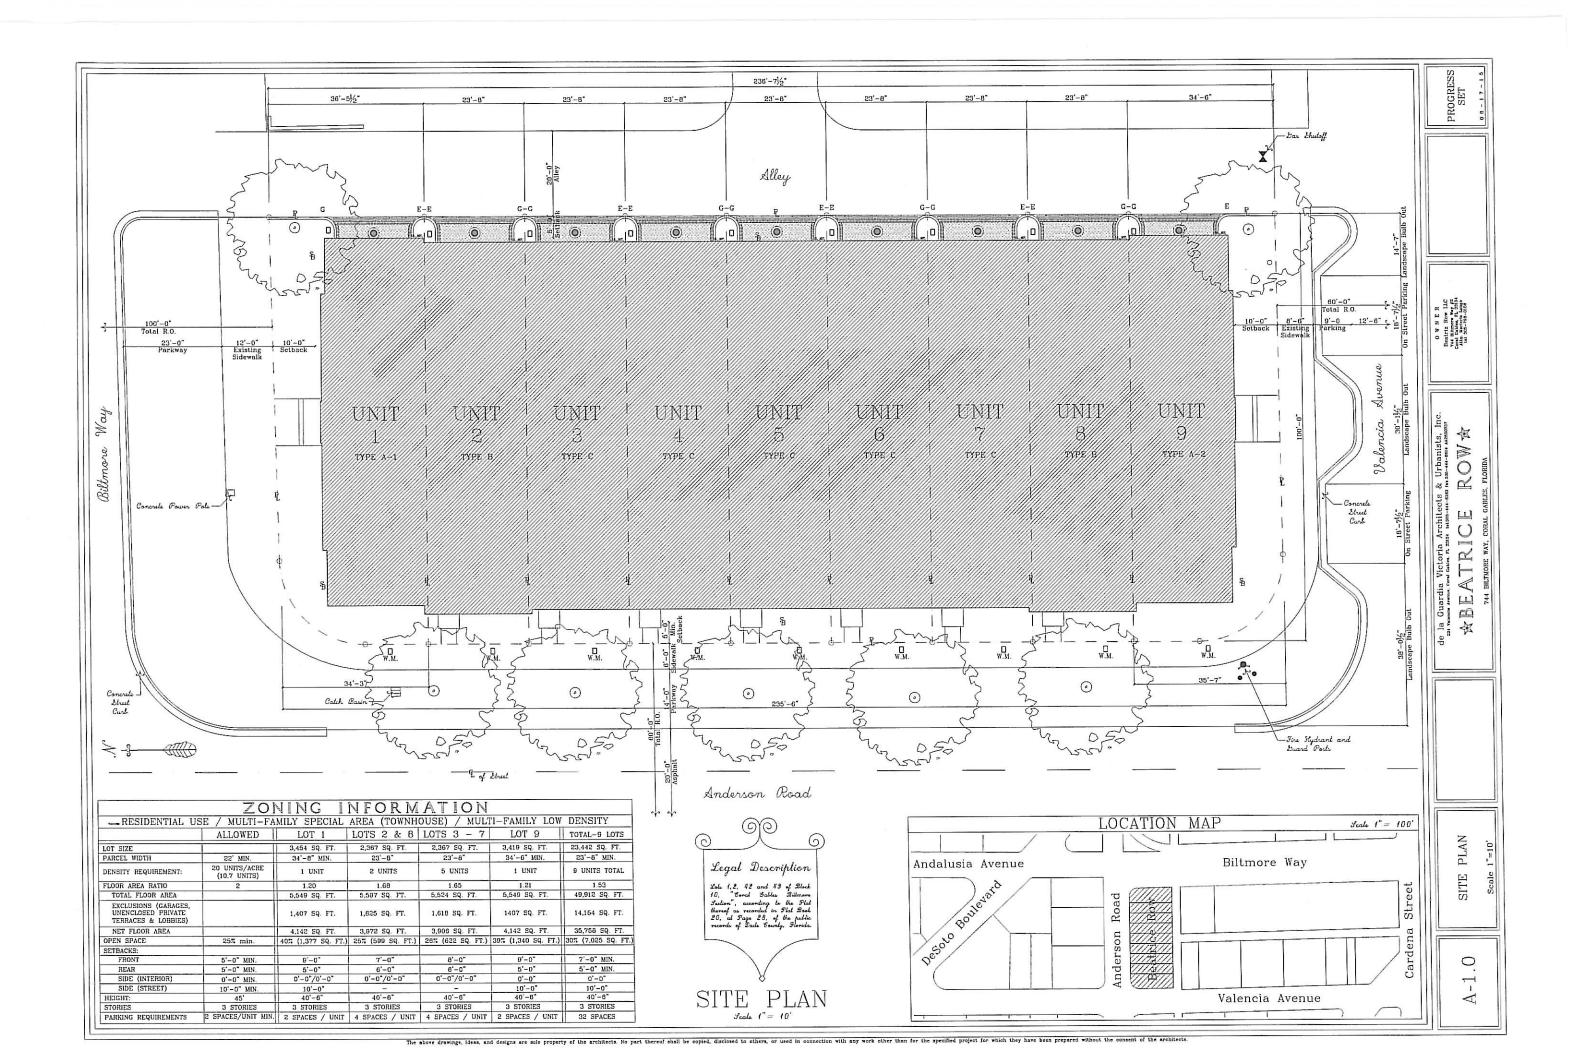

The property consists of four (4) platted lots and has three multi-family buildings constructed on it. The three buildings have a total of fourteen (14) units. It is the owner's intent to demolish the three buildings and construct nine (9) fee simple townhouses. In order to accomplish this intent, we will need to re-plat the property from four (4) lots to nine (9) lots. We exceed the minimum requirements for lot width as set forth in Section 4-104(D)(2)(c) of the Coral Gables Zoning Code as it pertains to townhouses. Townhomes are a permitted use in this zoning district, and we are not requesting any variances for the project.

• The tentative re-plat was unanimously approved by the Planning and Zoning Board and has been approved by Miami-Dade County Plat Committee.

If you have any questions or need further information, please do not hesitate to contact me. I sincerely appreciate your favorable consideration of this application.