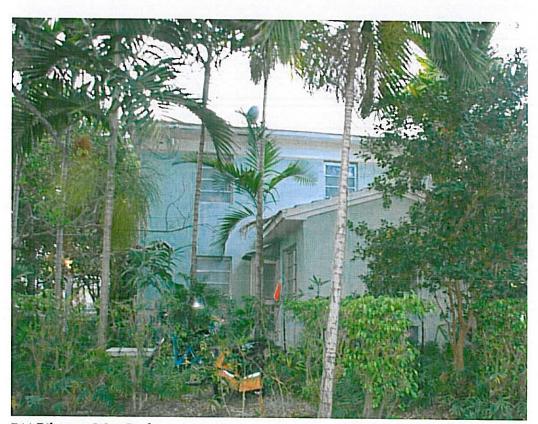

The property consists of four (4) platted lots and has three multi-family buildings constructed on it. The three buildings have a total of fourteen (14) units. It is the owner's intent to demolish the three buildings and construct nine (9) fee simple townhouses. In order to accomplish this intent, we will need to re-plat the property from four (4) lots to nine (9) lots. We exceed the minimum requirements for lot width as set forth in Section 4-104(D)(2)(c) of the Coral Gables Zoning Code as it pertains to townhouses. Townhomes are a permitted use in this zoning district, and we are not requesting any variances for the project.