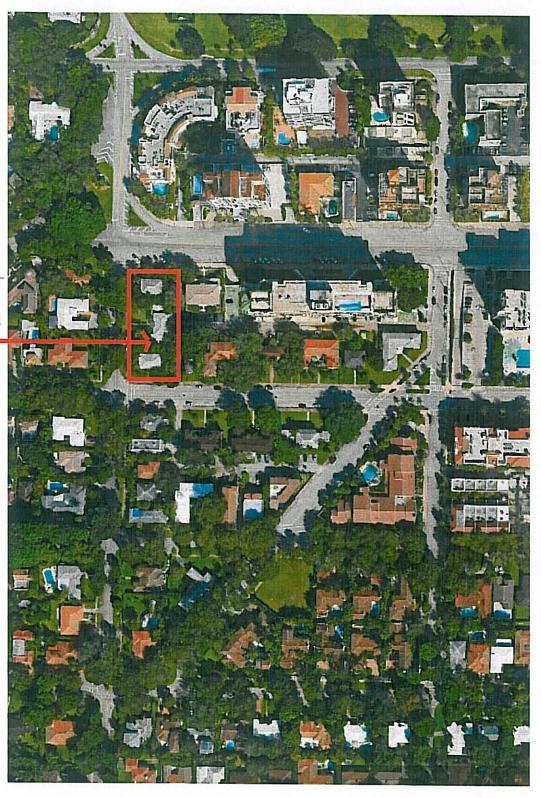

Honorable Mayor and Commissioners City of Coral Gables 405 Biltmore Way Coral Gables, Fla. 33134

RE:

Final Plat/Beatrice Row/2509 Anderson Road, 745 Valencia,

744 Biltmore Way

**Dear City Commission:** 

This firm represents Beatrice Row, LLC, the owner of property located at 745 Valencia Avenue, 744 Biltmore Way, and 2509 Anderson Road regarding an application to re-plat the property.

The property consists of four (4) platted lots and has three multi-family buildings constructed on it. The three buildings have a total of fourteen (14) units. It is the owner's intent to demolish the three buildings and construct nine (9) fee simple townhouses. In order to accomplish this intent, we will need to re-plat the property from four (4) lots to nine (9) lots. We exceed the minimum requirements for lot width as set forth in Section 4-104(D)(2)(c) of the Coral Gables Zoning Code as it pertains to townhouses. Townhomes are a permitted use in this zoning district, and we are not requesting any variances for the project.