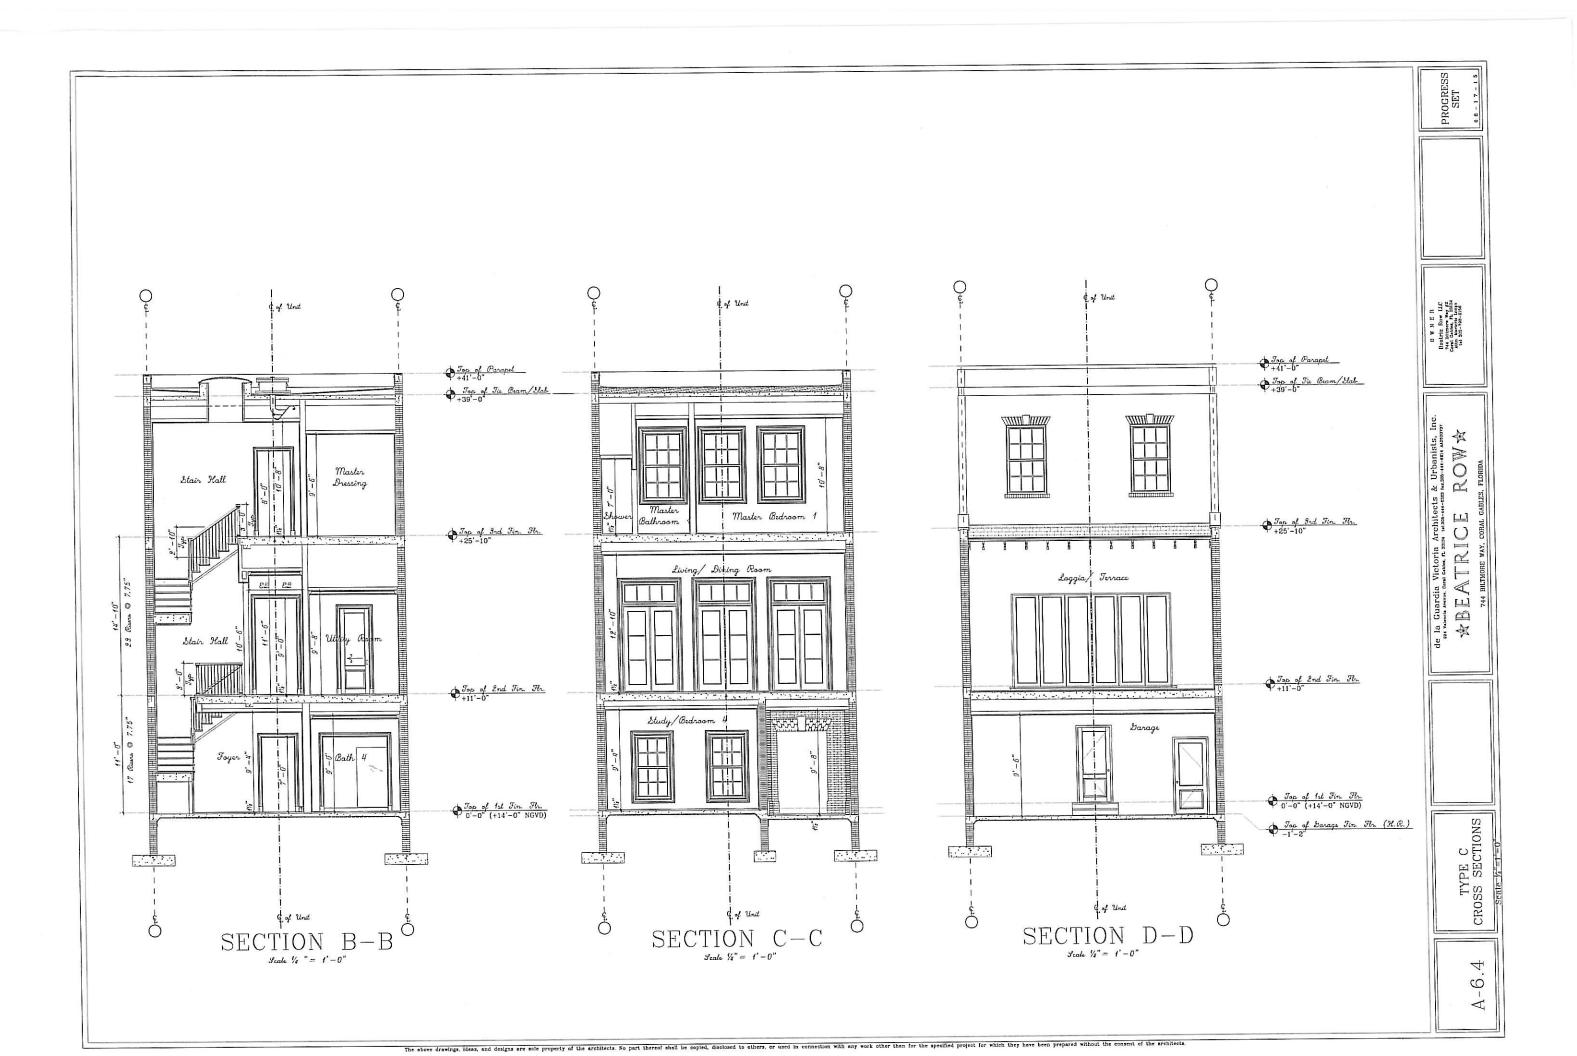

The property consists of four (4) platted lots and has three multi-family buildings constructed on it. The three buildings have a total of fourteen (14) units. It is the owner's intent to demolish the three buildings and construct nine (9) fee simple townhouses. In order to accomplish this intent, we will need to re-plat the property from four (4) lots to nine (9) lots. We exceed the minimum requirements for lot width as set forth in Section 4-104(D)(2)(c) of the Coral Gables Zoning Code as it pertains to townhouses. Townhomes are a permitted use in this zoning district, and we are not requesting any variances for the project.