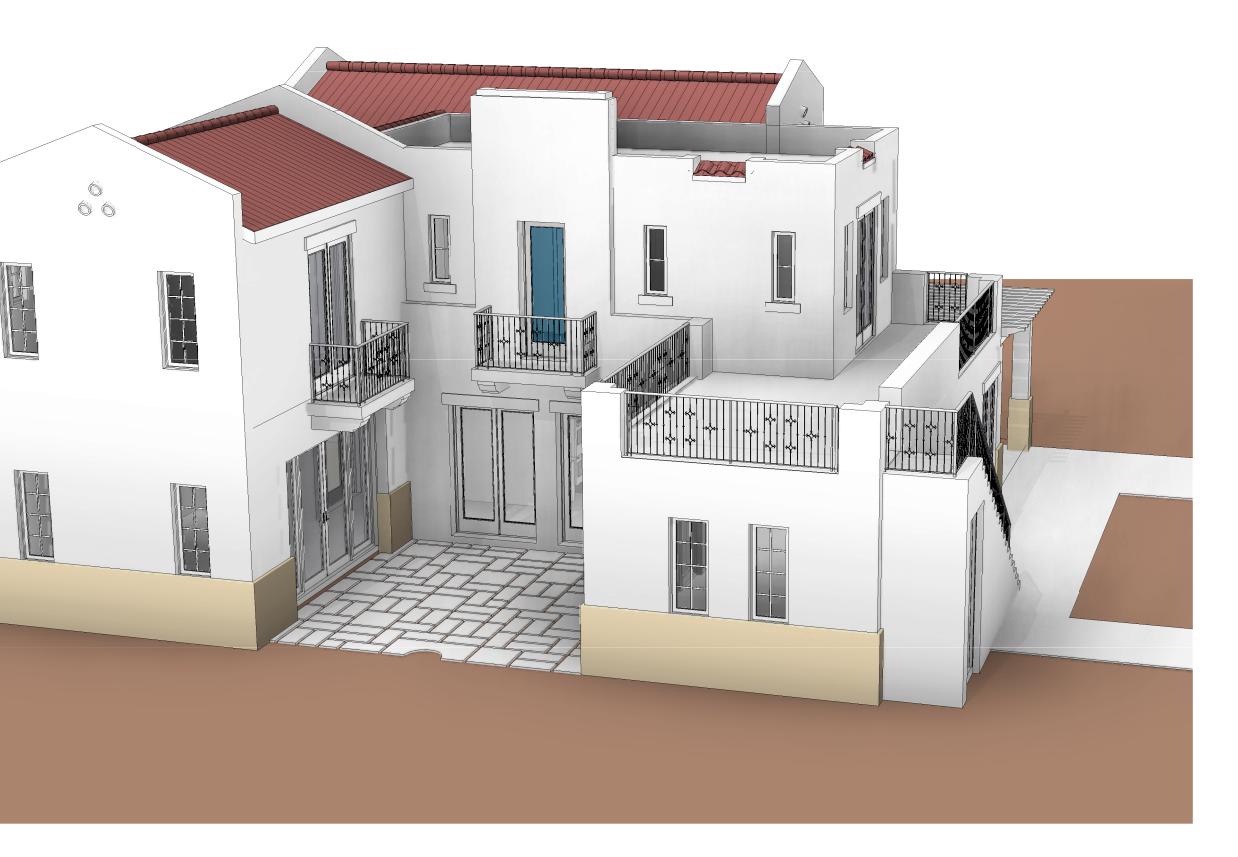

br>T No.:                                                                                                                                                                                                                                                                         |                                                                                 |
|                              |                                         | <b>A8.1</b>                                                                                                                                                                                                                                                                           |                                                                                 |







**1** 3D View 3 (West Elevation)



2 3D View 4 (East Elevation)

| ARCHITECT:                                                                                                                                                                                                                                                                                                                                                                                                                              |
|---------------------------------------------------------------------------------------------------------------------------------------------------------------------------------------------------------------------------------------------------------------------------------------------------------------