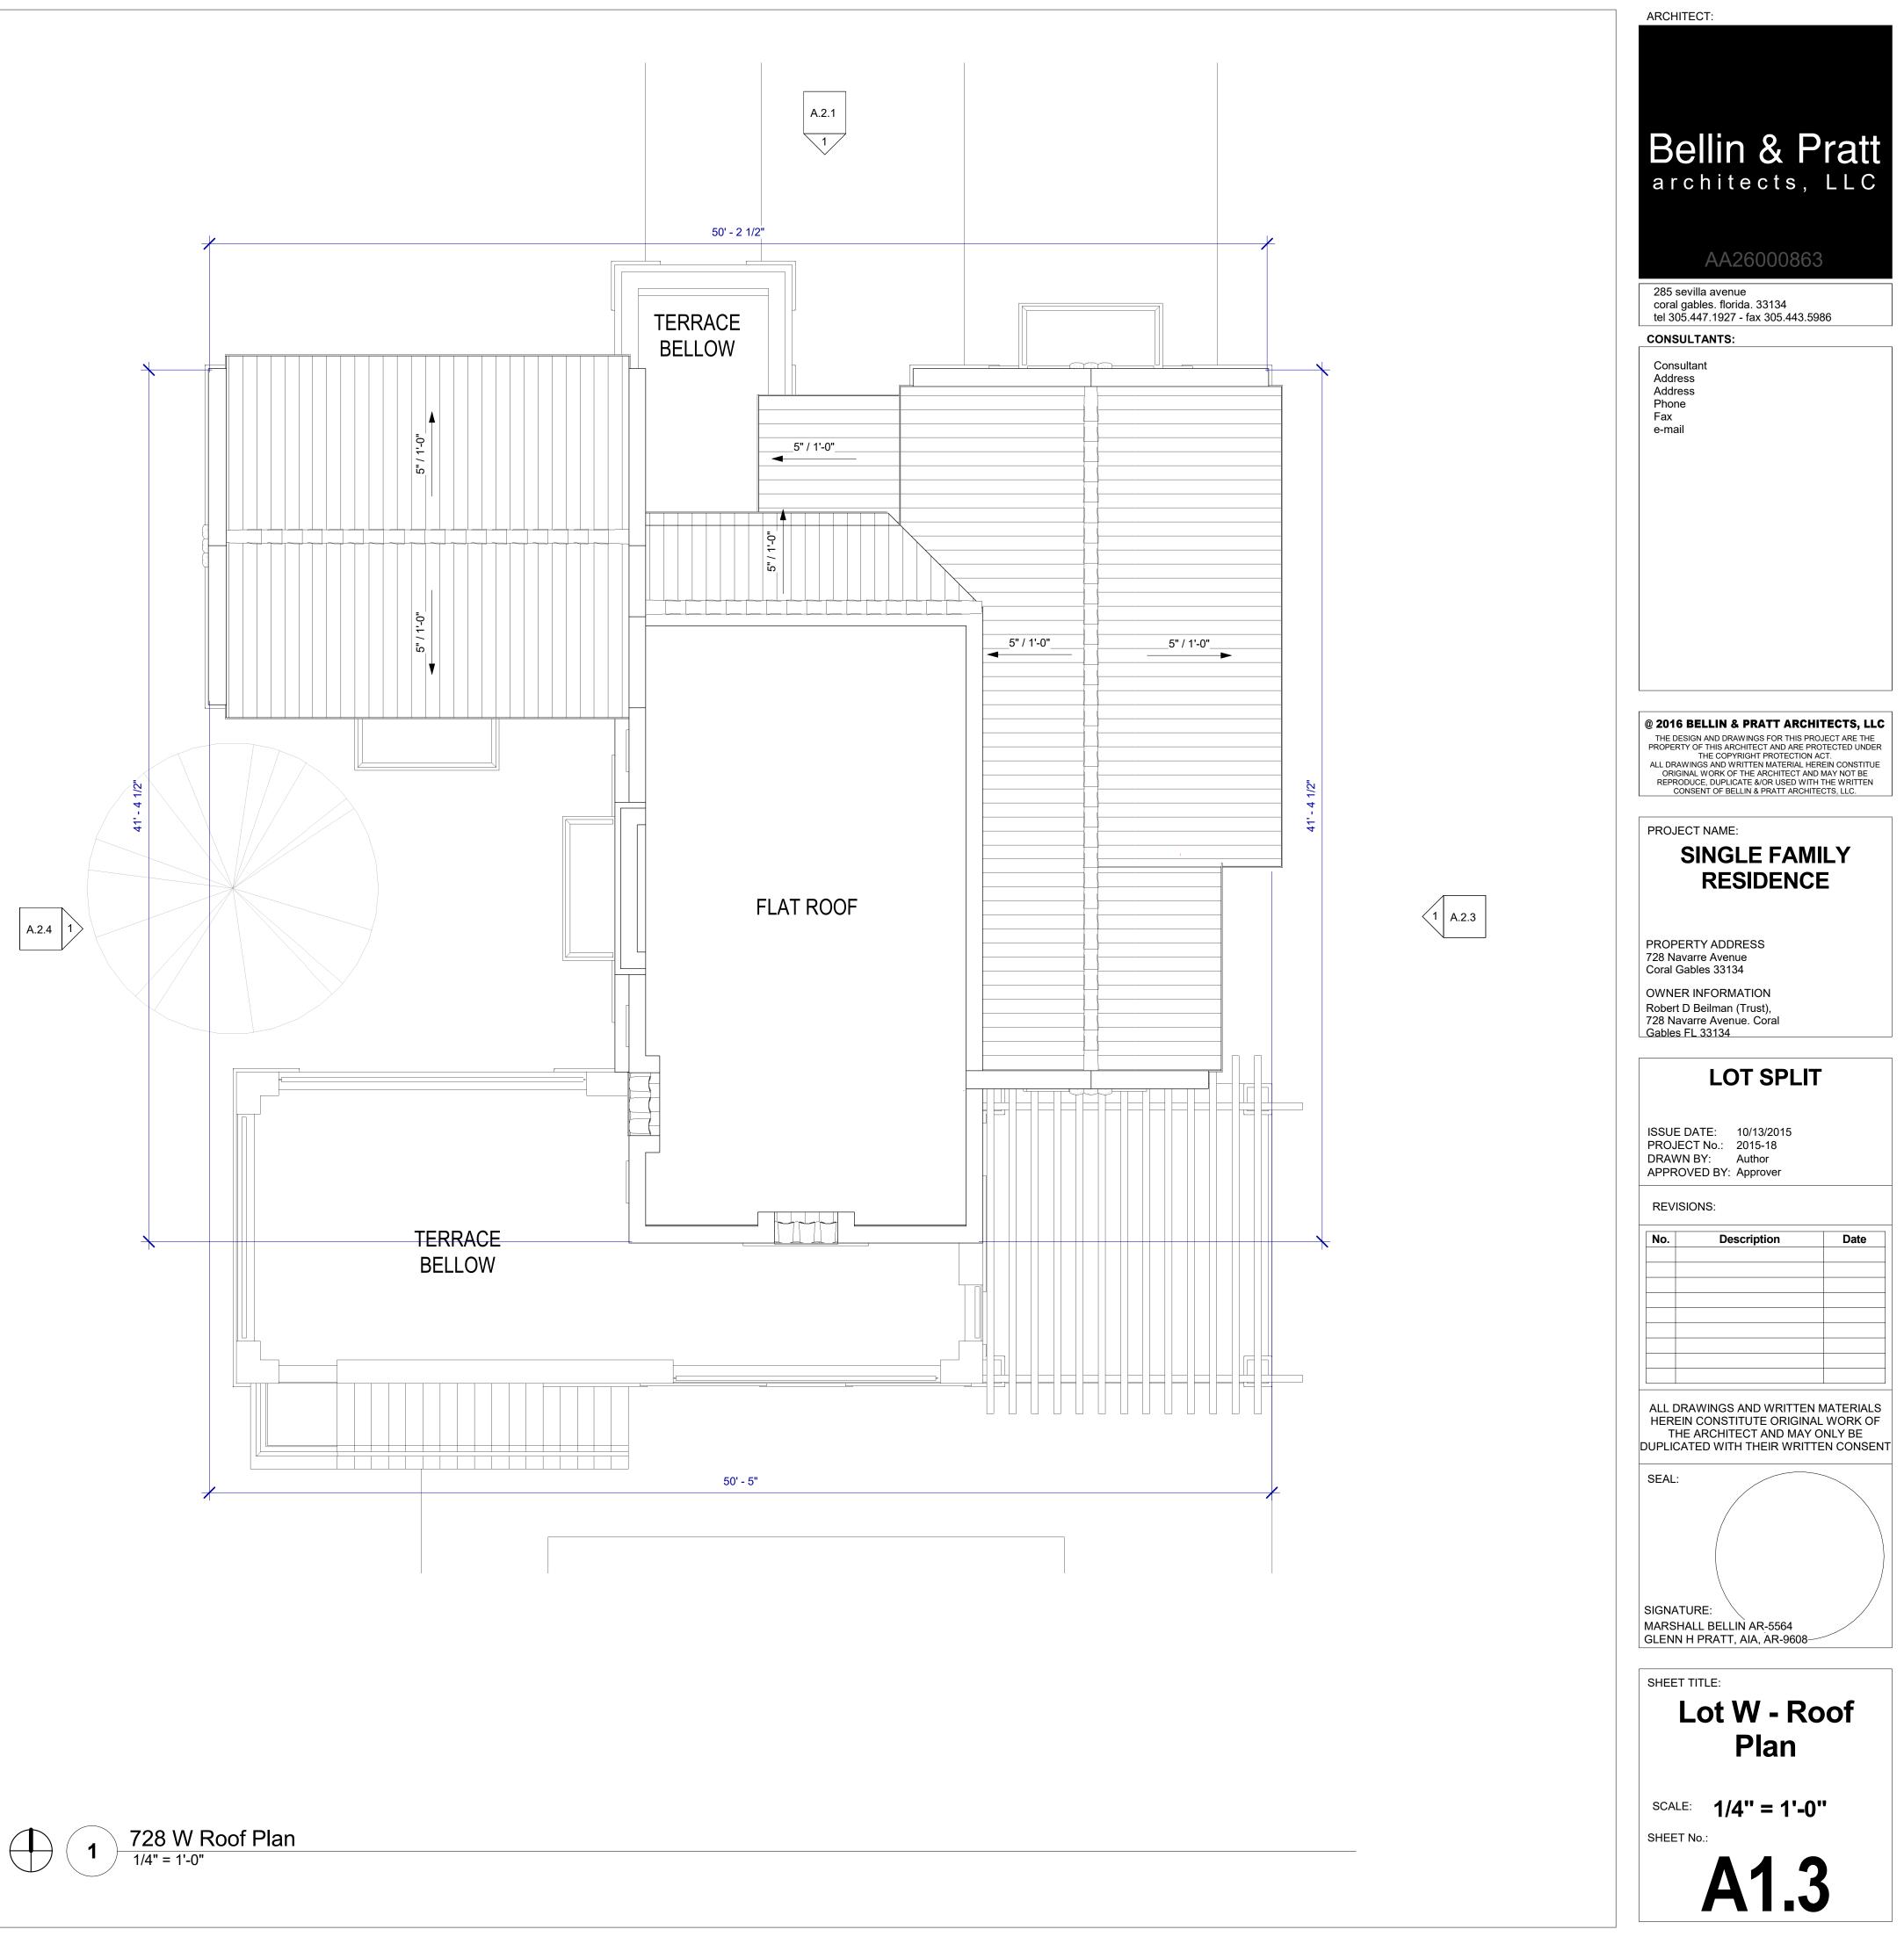

|
| SCALE                            | A5 mulcat                                                                                                                                           | ed                                                         |
|                                  | A1.2                                                                                                                                                |                                                            |
|                                  |                                                                                                                                                     |                                                            |







|                                             | ARCHITECT:                                                                                                                                                                                                                                                                                                                                                                                                                           |
|---------------------------------------------|--------------------------------------------------------------------------------------------------------------------------------------------------------------------------------------------------------------------------------------------------------------------------------------