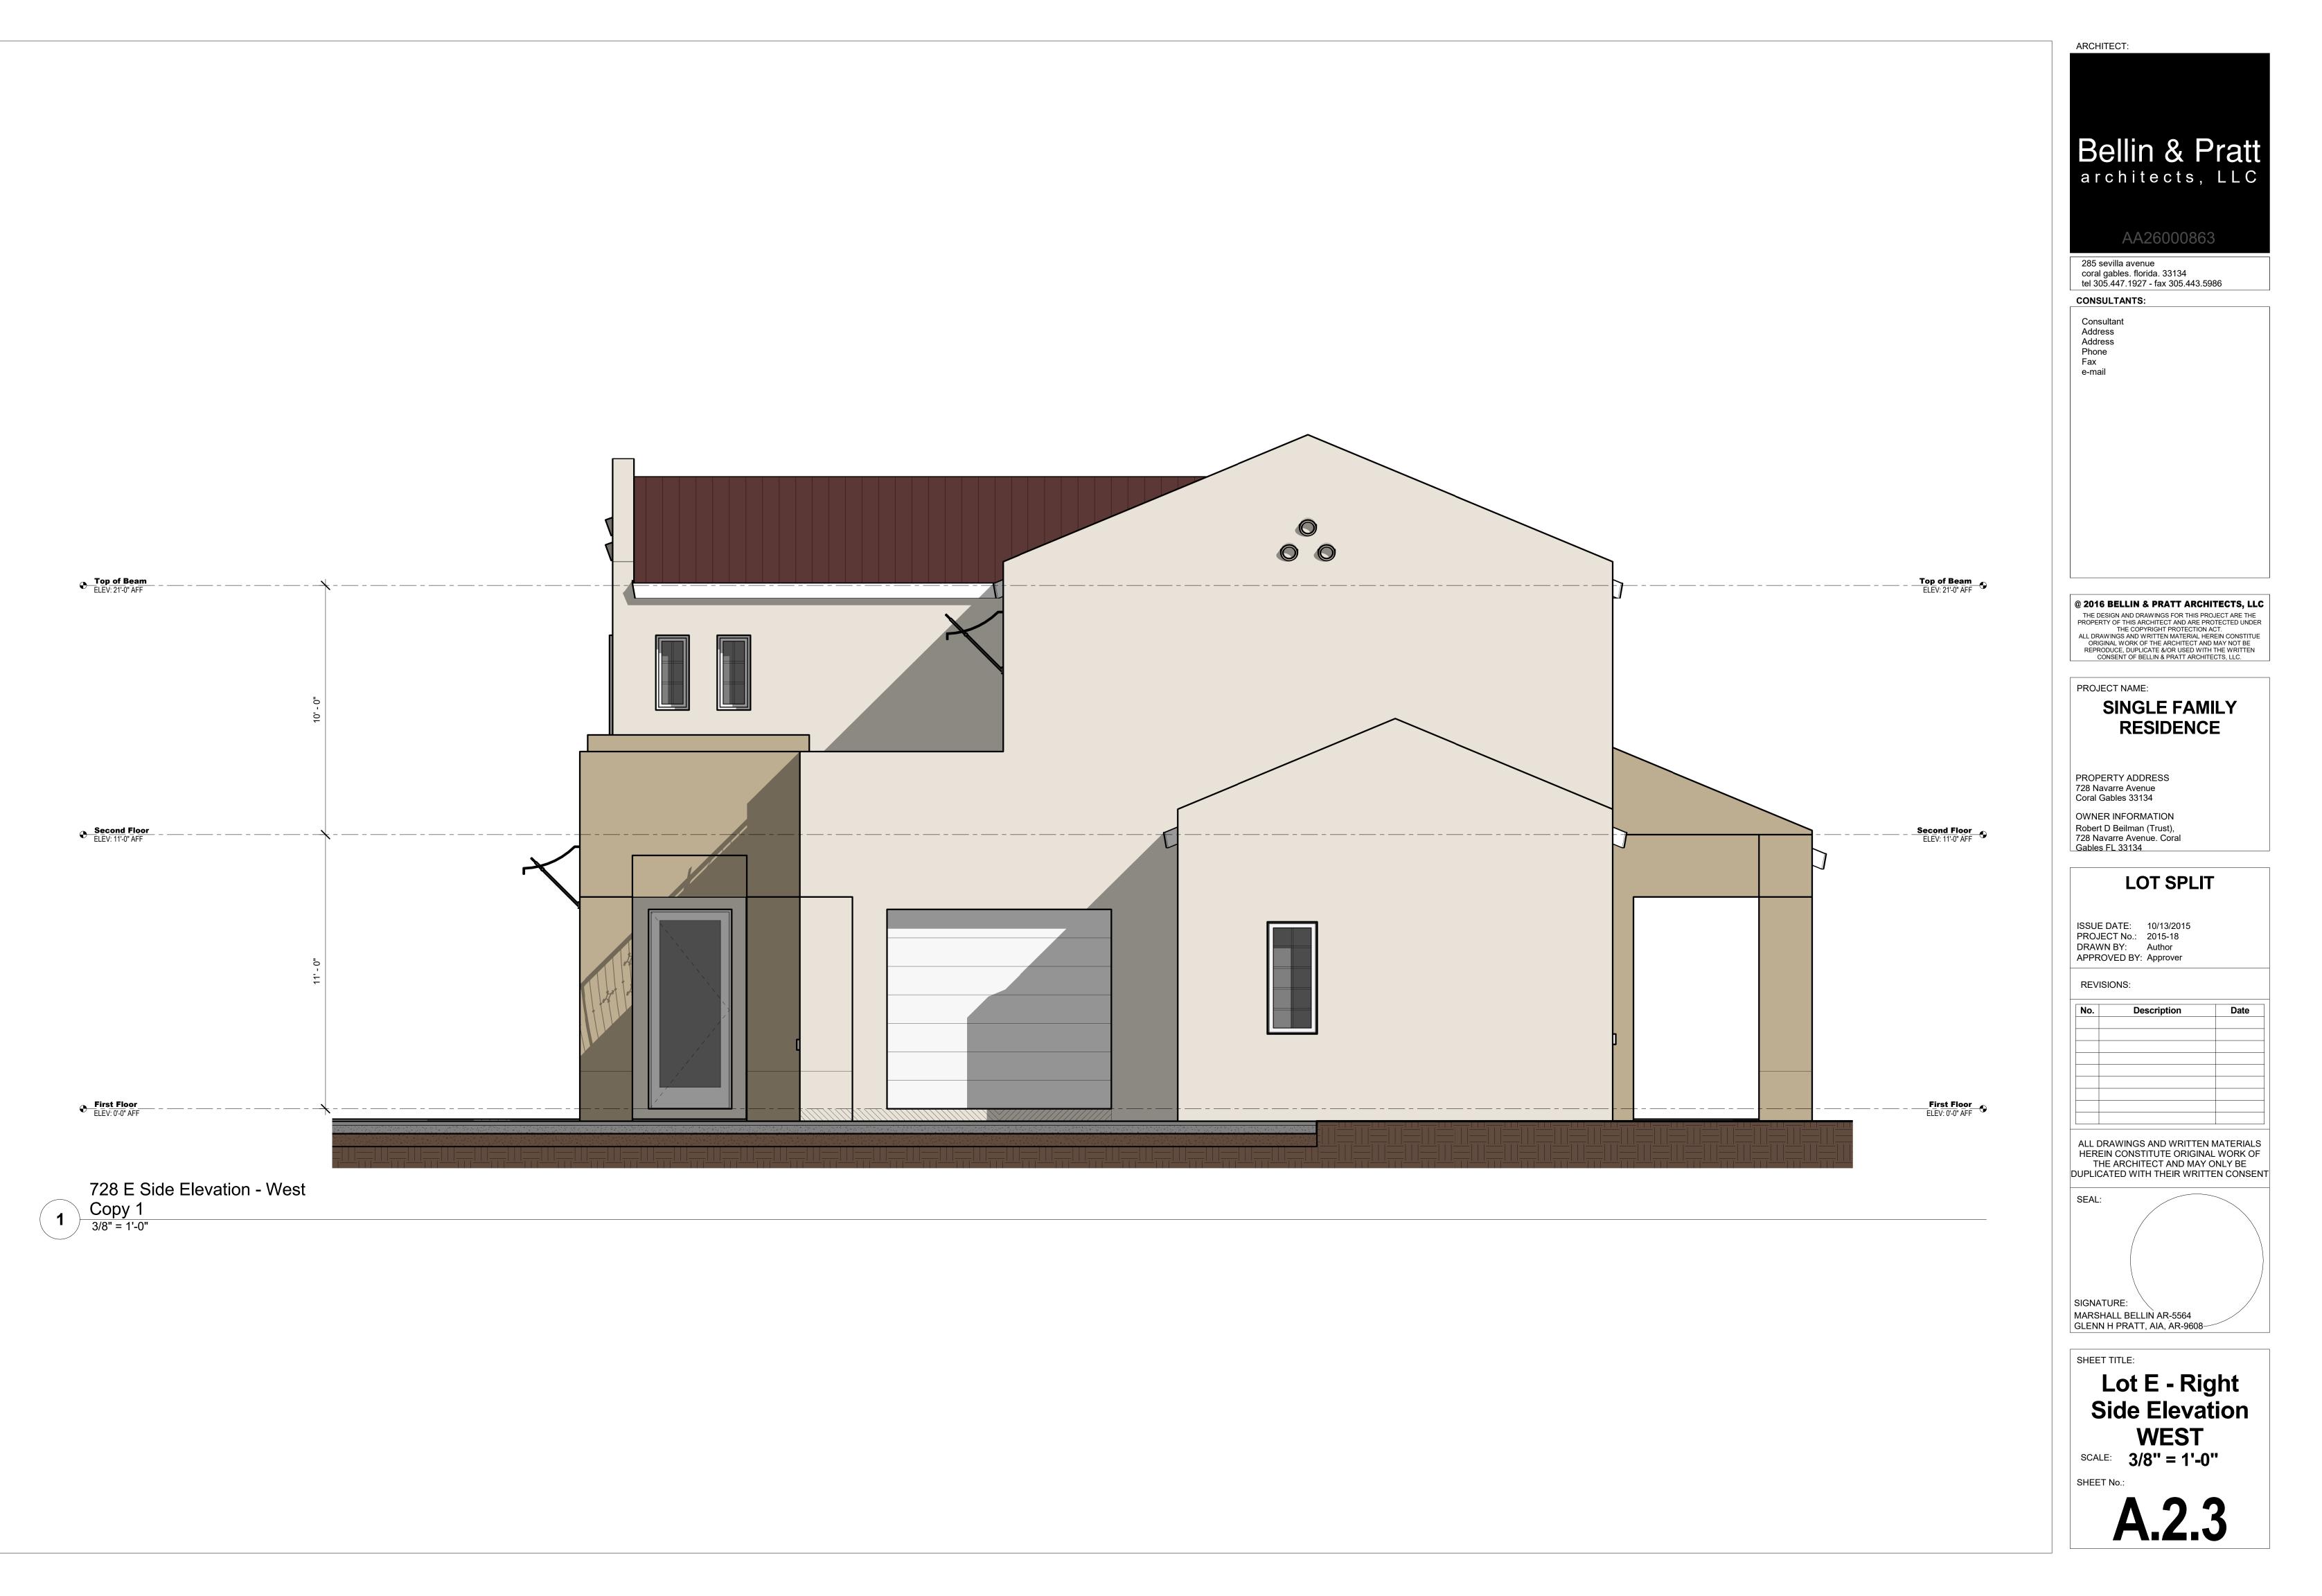

" = 1'-0<br>SHEET No.:                                                                                                                                                                                                                                                                     |                                                                                      |
| A1.3                                                                                                                                                                                                                                                                                                 | 5                                                                                    |



3/2016 12:43:58 PM



/2016 12:44:09 PM



3/2016 12:44:17 PM



|                                        | ARCHITECT:                                                                                                                                                                                           |
|----------------------------------------|------------------------------------------------------------------------------------------------------------------------------------------------------------------------------------------------------|
|                                        |                                                                                                                                                                                                      |
|                                        |