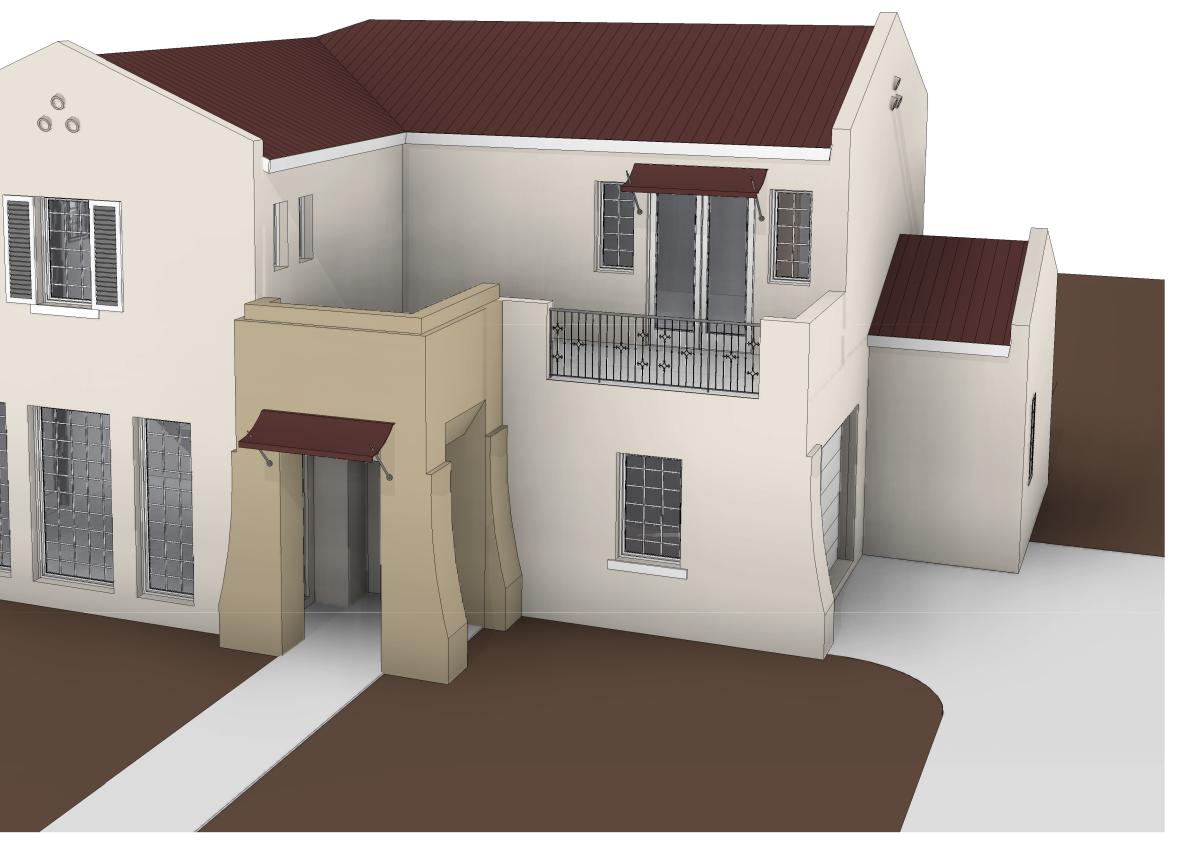

|
|                                        | <b>A.2.4</b>                                                                                                                                                                                         |
|                                        |                                                                                                                                                                                                      |
|                                        |                                                                                                                                                                                                      |





1 3D View 1 - North View



| AR                           | RC⊦                                     | IITECT:                                                                                                                                                                                                                                                                               |                                                                                 |
|------------------------------|-----------------------------------------|-------------------------------------------------------------------------------------------------------------------------------------------------------------------------------------------------------------------------------------------------------------------