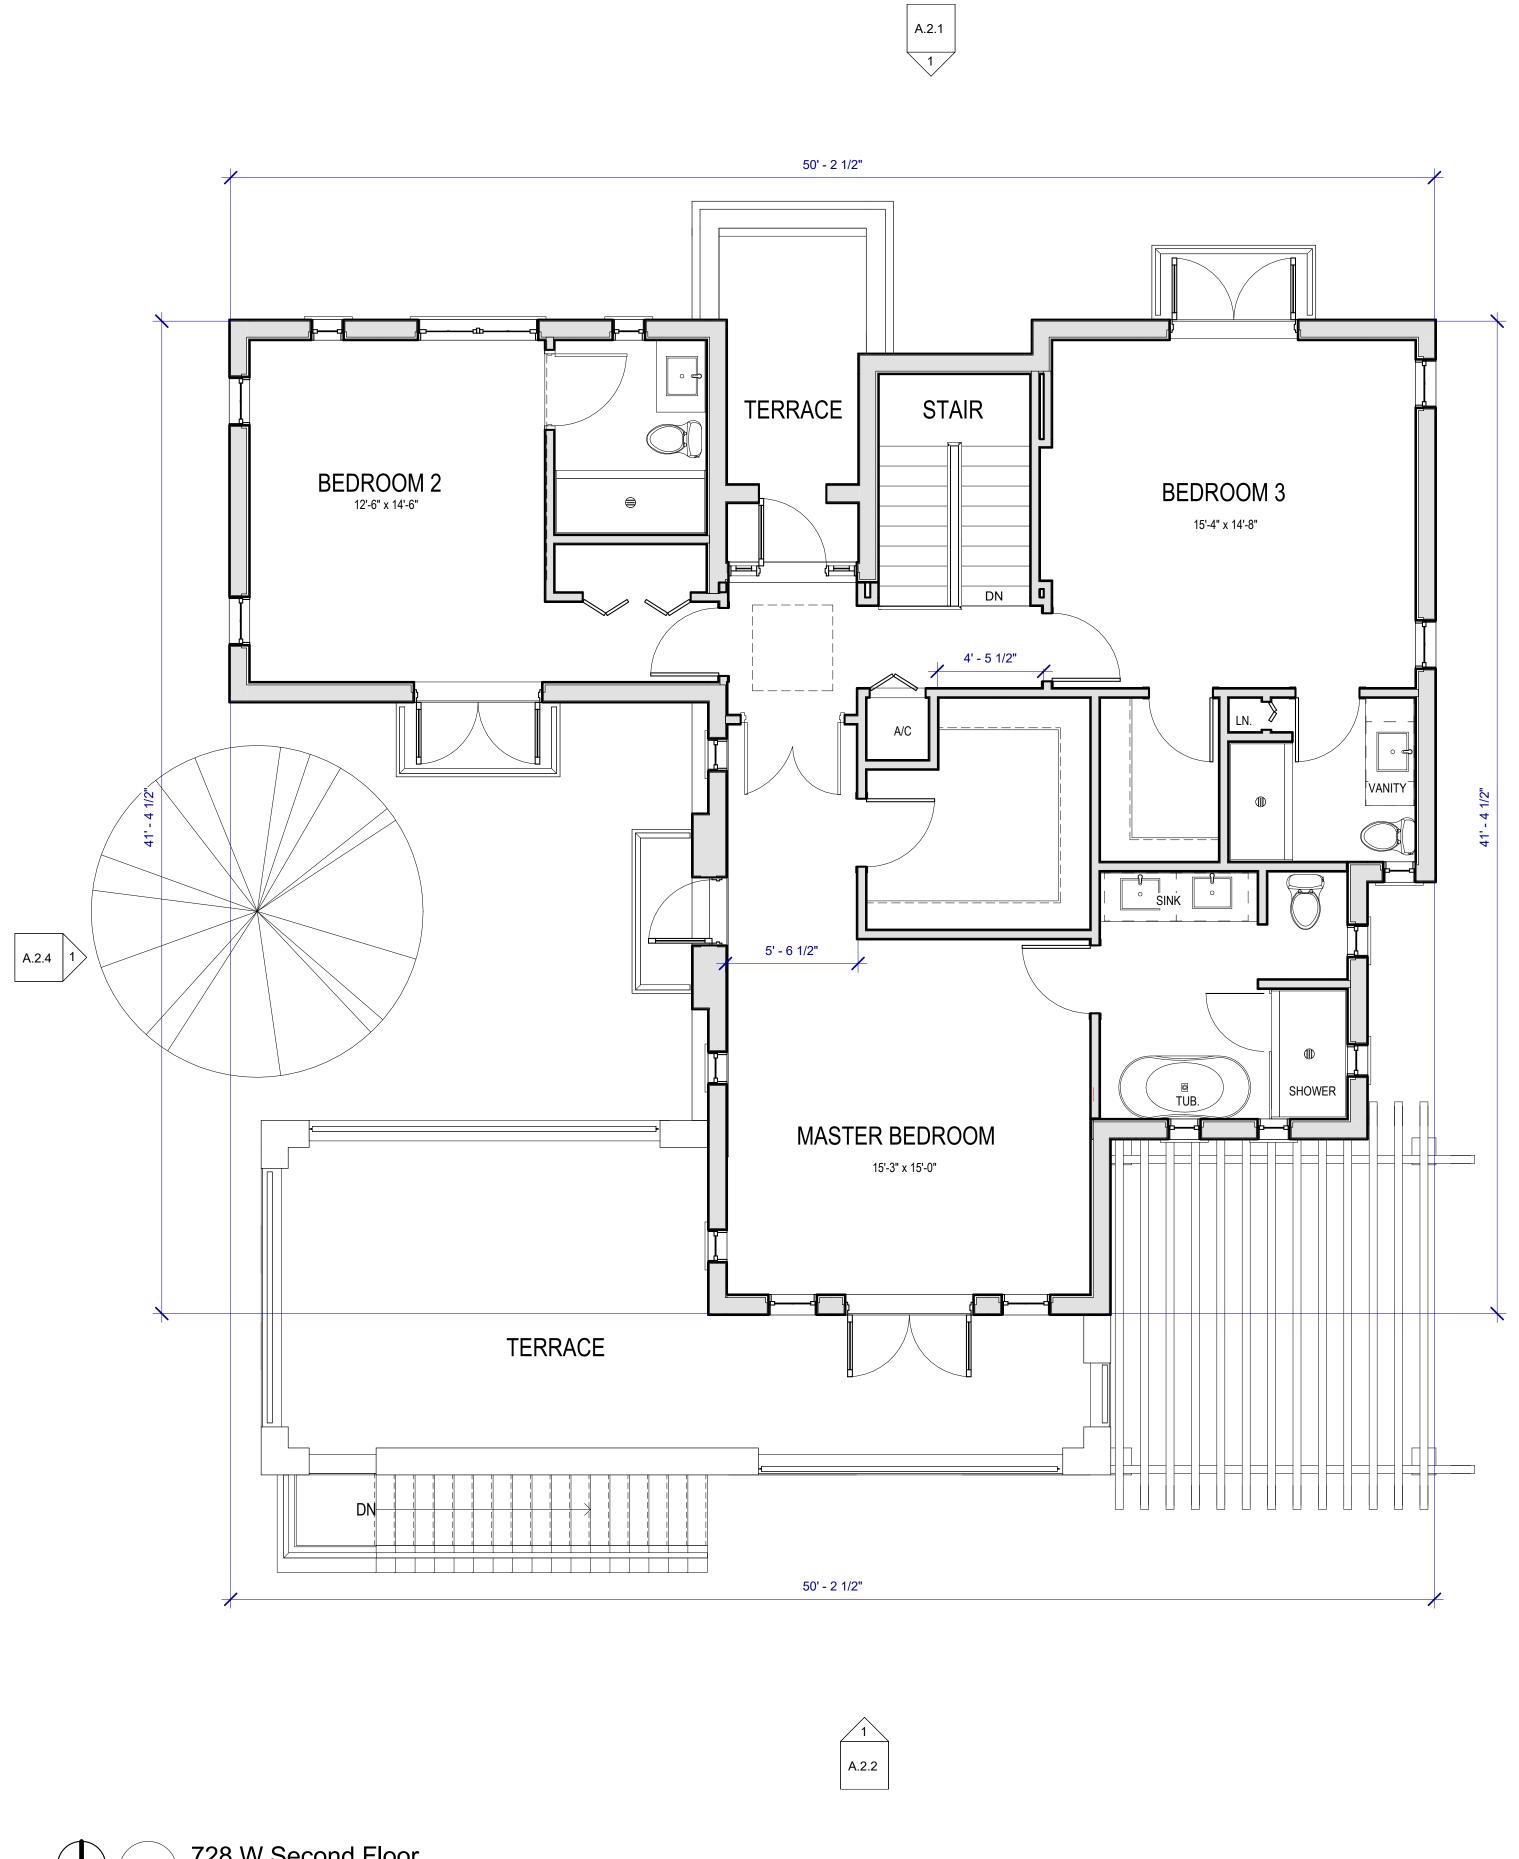

|          |

| LEGE  | LEGEND                                                  |  |
|-------|---------------------------------------------------------|--|
| (101) | DOOR NUMBER<br>REFER TO DOOR SCHEDULE<br>SHEET A6.1     |  |
|       | WINDOW NUMBER<br>REFER TO WINDOW SCHEDULE<br>SHEET A6.1 |  |

1i STOREFRONT NUMBER REFER TO STOREFRONT SCHEDULE SHEET A6.1

(1) WALL TYPE REFER TO PARTITION TYPES SCHEDULE SHEET A5.2





| 1 | A.2.3 |
|---|-------|
|   |       |

## LEGEND

| 101      | DOOR NUMBER<br>REFER TO DOOR SCHEDULE<br>SHEET A6.1             |
|----------|-----------------------------------------------------------------|
| 1t       | WINDOW NUMBER<br>REFER TO WINDOW SCHEDULE<br>SHEET A6.1         |
| 1i       | STOREFRONT NUMBER<br>REFER TO STOREFRONT SCHEDULE<br>SHEET A6.1 |
| $\wedge$ |                                                                 |

(1) WALL TYPE REFER TO PARTITION TYPES SCHEDULE SHEET A5.2

| ARCHIT                           | ECT:                                                                                                                                                |                                                            |
|----------------------------------|--