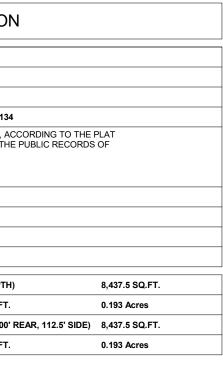

# WEST PROPERTY DATA

| ZONING INFORMATION |
|--------------------|
|--------------------|

| СІТҮ                 | CITY OF CORAL GABLES                                                                                                                                                                    |   |
|----------------------|-----------------------------------------------------------------------------------------------------------------------------------------------------------------------------------------|---|
| PROPERTY TAX FOLIO   | 03-4108-001-4270                                                                                                                                                                        |   |
| PROPERTY ADDRESS     | 728 NAVARRE AVENUE, CORAL GABLES FL. 33134                                                                                                                                              |   |
| PROPERTY OWNER       | Robert D Beilman (Trust) 728 Navarre ave, Coral Gables FL 33134                                                                                                                         |   |
| LEGAL DESCRIPTION    | LOTS 8 ,9 AND 10, BLOCK 25, OF CORAL GABLES SECTION B, ACCORDING TO THE PLAT<br>THEREOF AS RECORDED IN PLAT BOOK 5 AT PAGE 111, OF THE PUBLIC RECORDS OF<br>MIAMI-DADE COUNTY, FLORIDA. |   |
| APPLICABLE CODES     | Coral Gables Zoning Code                                                                                                                                                                |   |
|                      | 2014 FLORIDA BUILDING CODE : Building                                                                                                                                                   |   |
|                      |                                                                                                                                                                                         |   |
| ZONING CLASIFICATION | SFR - Single Family Residence                                                                                                                                                           |   |
| SITE AREA            | GROSS SQ.FT. (75.00' FRONT x 112.5' DEPTH) 8,437.5 SQ.FT.                                                                                                                               |   |
|                      | GROSS ACREAGE: 1 Acre = 43,560 SQ.FT. 0.193 Acres                                                                                                                                       |   |
| GROUND FLOOR AREA    | NET SQ.FT. (75.00' FRONT, 112.5' SIDE, 75.00' REAR, 112.5' SIDE) 8,437.5 SQ.FT.                                                                                                         |   |
|                      | NET ACREAGE: 1 Acre = 43,560 SQ.FT. 0.193 Acres                                                                                                                                         |   |
|                      |                                                                                                                                                                                         | - |