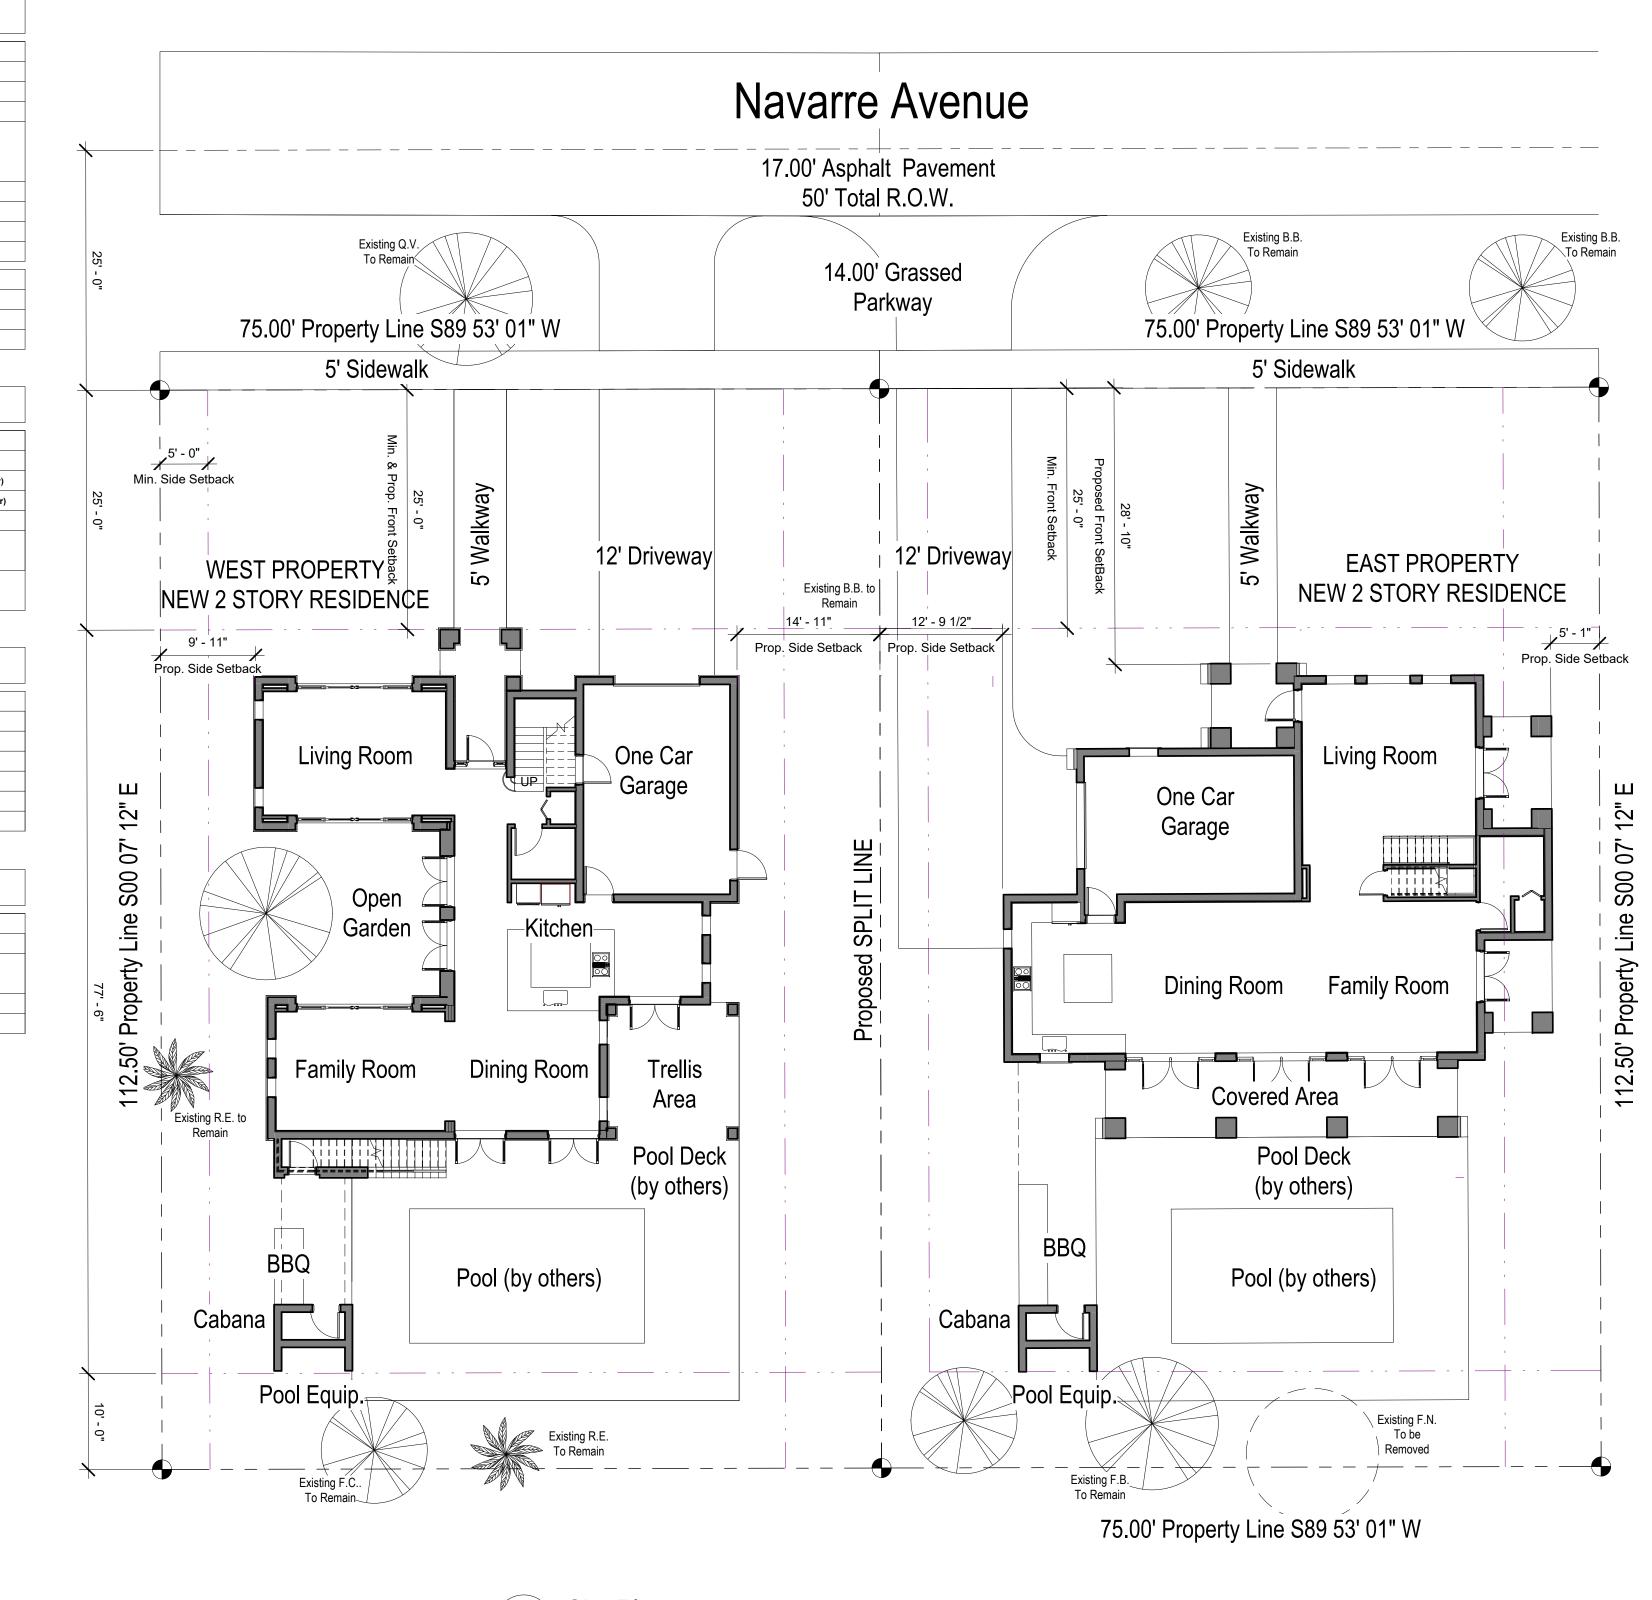

# WEST PROPERTY DATA

| ZONING INFORMATION |
|--------------------|
|--------------------|

| СІТҮ                 | CITY OF CORAL GABLES                                                                                                                                                                    |   |
|----------------------|-----------------------------------------------------------------------------------------------------------------------------------------------------------------------------------------|---|
| PROPERTY TAX FOLIO   | 03-4108-001-4270                                                                                                                                                                        |   |
| PROPERTY ADDRESS     | 728 NAVARRE AVENUE, CORAL GABLES FL. 33134                                                                                                                                              |   |
| PROPERTY OWNER       | Robert D Beilman (Trust) 728 Navarre ave, Coral Gables FL 33134                                                                                                                         |   |
| LEGAL DESCRIPTION    | LOTS 8 ,9 AND 10, BLOCK 25, OF CORAL GABLES SECTION B, ACCORDING TO THE PLAT<br>THEREOF AS RECORDED IN PLAT BOOK 5 AT PAGE 111, OF THE PUBLIC RECORDS OF<br>MIAMI-DADE COUNTY, FLORIDA. |   |
| APPLICABLE CODES     | Coral Gables Zoning Code                                                                                                                                                                |   |
|                      | 2014 FLORIDA BUILDING CODE : Building                                                                                                                                                   |   |
|                      |                                                                                                                                                                                         |   |
| ZONING CLASIFICATION | SFR - Single Family Residence                                                                                                                                                           |   |
| SITE AREA            | GROSS SQ.FT. (75.00' FRONT x 112.5' DEPTH) 8,437.5 SQ.FT.                                                                                                                               |   |
|                      | GROSS ACREAGE: 1 Acre = 43,560 SQ.FT. 0.193 Acres                                                                                                                                       |   |
| GROUND FLOOR AREA    | NET SQ.FT. (75.00' FRONT, 112.5' SIDE, 75.00' REAR, 112.5' SIDE) 8,437.5 SQ.FT.                                                                                                         |   |
|                      | NET ACREAGE: 1 Acre = 43,560 SQ.FT. 0.193 Acres                                                                                                                                         |   |
|                      |                                                                                                                                                                                         | - |

|                        | F.A                                      | A.R.                                                  |                                   |
|------------------------|------------------------------------------|-------------------------------------------------------|-----------------------------------|
| Description            | EXISTING OVERALL LOT 150X112.5           | EACH LOT ALLOWED BY CODE                              | WEST LOT PROPOSED                 |
| LOT AREA               | 16,875 SQ.FT.                            | 8,437.5 SQ.FT.                                        | 8,437.5 SQ.FT.                    |
| 1st 5,000 SQ.FT.@48%   | 5,000 sq.ft. x 48% =2,400 sq.ft.         | 5,000 sq.ft. x 48% =2,400 sq.ft.                      | 1,743 sq.ft. (Proposed 1st Floor) |
| 2nd 5,000 SQ.FT. @ 35% | 5,000 sq.ft. x 35% =1,750 sq.ft.         | 3,437.5 sq.ft. x 35% =1,203.12 sq.ft.                 | 1,363 sq.ft. (Proposed 2nd Floor) |
| Balance @ 30%          | 6,875 sq.ft.x 30% = 2,062.5 sq.ft.       |                                                       |                                   |
| Total F.A.R.           | 6,212.5 sq.ft.                           | 3,603.12 sq.ft. per Lot<br>7,206.24 sq.ft. (two Lots) | 3,106 sq.ft.                      |
| Akcnowledge F.A.R.     | 6,212.5 sq.ft. (The F.A.R. for the Origi | nal Lot is more restrictive)                          |                                   |

## SETBACKS

| Description                  | WEST LOT PROPOSED (75'x112.5') |             |
|------------------------------|--------------------------------|-------------|
|                              | ALLOWED                        | PROVIDED    |
| Front Setback (north)        | 25'-0" Ft                      | 25'-0" Ft.  |
| Interior Side Setback (east) | 10'-0" Ft.                     | 14'-11" Ft. |
| Interior Side Setback (west) | 5'-0" Ft.                      | 9'-11" Ft.  |
| Rear Setback (south)         | 10'-0" Ft.                     | 30'-5" Ft.  |
|                              |                                |             |

LOT COVERAGE

| Description         | WEST LOT PROPOSED (75'x112.5')      |                       |
|---------------------|-------------------------------------|-----------------------|
|                     | ALLOWED PROVIDED                    |                       |
| Main Structure      | Lot Coverage = 35% of 8,437.5 sq.ft |                       |
|                     | 2,953.12 sq.ft.                     | 1,920 sq.ft.          |
| Auxiliary Structure | 10% of 8,437.5 sq.ft=843 sq. ft.    | 341.83 sq.ft.         |
| Total Lot Coverage  | 2,953.12 sq.ft.                     | 1.920 sq.ft. = 22.75% |

# EAST PROPERTY DATA

| ZONING  | INFORMATION |
|---------|-------------|
| 2011110 |             |

| СІТҮ                 | CITY OF CORAL GABLES                                                                                                                                                                    |  |
|----------------------|-----------------------------------------------------------------------------------------------------------------------------------------------------------------------------------------|--|
| PROPERTY TAX FOLIO   | 03-4108-001-4270                                                                                                                                                                        |  |
| PROPERTY ADDRESS     | 728 NAVARRE AVENUE, CORAL GABLES FL. 33134                                                                                                                                              |  |
| PROPERTY OWNER       | Robert D Beilman (Trust) 728 Navarre ave, Coral Gables FL 33134                                                                                                                         |  |
| LEGAL DESCRIPTION    | LOTS 8 ,9 AND 10, BLOCK 25, OF CORAL GABLES SECTION B, ACCORDING TO THE PLAT<br>THEREOF AS RECORDED IN PLAT BOOK 5 AT PAGE 111, OF THE PUBLIC RECORDS OF<br>MIAMI-DADE COUNTY, FLORIDA. |  |
| APPLICABLE CODES     | Coral Gables Zoning Code                                                                                                                                                                |  |
|                      | 2014 FLORIDA BUILDING CODE : Building                                                                                                                                                   |  |
|                      |                                                                                                                                                                                         |  |
| ZONING CLASIFICATION | SFR - Single Family Residence                                                                                                                                                           |  |
| SITE AREA            | GROSS SQ.FT. (75.00' FRONT x 112.5' DEPTH) 8,437.5 SQ.FT.                                                                                                                               |  |
|                      | GROSS ACREAGE: 1 Acre = 43,560 SQ.FT. 0.193 Acres                                                                                                                                       |  |
| GROUND FLOOR AREA    | NET SQ.FT. (75.00' FRONT, 112.5' SIDE, 75.00' REAR, 112.5' SIDE) 8,437.5 SQ.FT.                                                                                                         |  |
|                      | NET ACREAGE: 1 Acre = 43,560 SQ.FT. 0.193 Acres                                                                                                                                         |  |
|                      |                                                                                                                                                                                         |  |

## F.A.R.

| Description            | EXISTING OVERALL LOT 150X112.5            | EACH LOT ALLOWED BY CODE              | EAST LOT PROPOSED                 |
|------------------------|-------------------------------------------|---------------------------------------|-----------------------------------|
| LOT AREA               | 16,875 SQ.FT.                             | 8,437.5 SQ.FT.                        | 8,437.5 SQ.FT.                    |
| 1st 5,000 SQ.FT.@48%   | 5,000 sq.ft. x 48% =2,400 sq.ft.          | 5,000 sq.ft. x 48% =2,400 sq.ft.      | 1,768 sq.ft. (Proposed 1st Floor) |
| 2nd 5,000 SQ.FT. @ 35% | 5,000 sq.ft. x 35% =1,750 sq.ft.          | 3,437.5 sq.ft. x 35% =1,203.12 sq.ft. | 1,338 sq.ft. (Proposed 2nd Floor) |
| Balance @ 30%          | 6,875 sq.ft.x 30% = 2,062.5 sq.ft.        |                                       |                                   |
| Total F.A.R.           | 6,212.5 sq.ft.                            | 3,603.12 sq.ft. per Lot               | 3,106 sq.ft.                      |
|                        |                                           | 7,206.24 sq.ft. (two Lots)            |                                   |
| Akcnowledge F.A.R.     | 6,212.5 sq.ft. (The F.A.R. for the Origin | nal Lot is more restrictive)          |                                   |

## SETBACKS

| Description                  | EAST LOT PROPOSED (75'x112.5') |                |
|------------------------------|--------------------------------|----------------|
|                              | ALLOWED                        | PROVIDED       |
| Front Setback (north)        | 25'-0" Ft                      | 28'-10" Ft.    |
| Interior Side Setback (east) | 10'-0" Ft.                     | 13-0-1/2" Ft.  |
| Interior Side Setback (west) | 5'-0" Ft.                      | 11'-9-1/2" Ft. |
| Rear Setback (south)         | 10'-0" Ft.                     | 30'-2" Ft.     |
|                              |                                |                |

# LOT COVERAGE

| Description         | EAST LOT PROPOSED (75'x112.5')      |                       |
|---------------------|-------------------------------------|-----------------------|
|                     | ALLOWED                             | PROVIDED              |
| Main Structure      | Lot Coverage = 35% of 8,437.5 sq.ft |                       |
|                     | 2,953.12 sq.ft.                     | 1,920 sq.ft.          |
| Auxiliary Structure | 10% of 8,437.5 sq.ft=843 sq. ft.    | 341.83 sq.ft.         |
| Total Lot Coverage  | 2,953.12 sq.ft.                     | 1.920 sq.ft. = 22.75% |