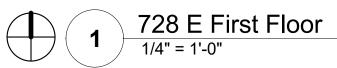

## F.A.R.

| Description            | EXISTING OVERALL LOT 150X112.5            | EACH LOT ALLOWED BY CODE              | EAST LOT PROPOSED                 |
|------------------------|-------------------------------------------|---------------------------------------|-----------------------------------|
| LOT AREA               | 16,875 SQ.FT.                             | 8,437.5 SQ.FT.                        | 8,437.5 SQ.FT.                    |
| 1st 5,000 SQ.FT.@48%   | 5,000 sq.ft. x 48% =2,400 sq.ft.          | 5,000 sq.ft. x 48% =2,400 sq.ft.      | 1,768 sq.ft. (Proposed 1st Floor) |
| 2nd 5,000 SQ.FT. @ 35% | 5,000 sq.ft. x 35% =1,750 sq.ft.          | 3,437.5 sq.ft. x 35% =1,203.12 sq.ft. | 1,338 sq.ft. (Proposed 2nd Floor) |
| Balance @ 30%          | 6,875 sq.ft.x 30% = 2,062.5 sq.ft.        |                                       |                                   |
| Total F.A.R.           | 6,212.5 sq.ft.                            | 3,603.12 sq.ft. per Lot               | 3,106 sq.ft.                      |
|                        |                                           | 7,206.24 sq.ft. (two Lots)            |                                   |
| Akcnowledge F.A.R.     | 6,212.5 sq.ft. (The F.A.R. for the Origin | nal Lot is more restrictive)          |                                   |

## SETBACKS

| Description                  | EAST LOT PROPOSED (75'x112.5') |                |
|------------------------------|--------------------------------|----------------|
|                              | ALLOWED                        | PROVIDED       |
| Front Setback (north)        | 25'-0" Ft                      | 28'-10" Ft.    |
| Interior Side Setback (east) | 10'-0" Ft.                     | 13-0-1/2" Ft.  |
| Interior Side Setback (west) | 5'-0" Ft.                      | 11'-9-1/2" Ft. |
| Rear Setback (south)         | 10'-0" Ft.                     | 30'-2" Ft.     |
|                              |                                |                |

# LOT COVERAGE

| Description         | EAST LOT PROPOSED (75'x112.5')      |                       |
|---------------------|-------------------------------------|-----------------------|
|                     | ALLOWED                             | PROVIDED              |
| Main Structure      | Lot Coverage = 35% of 8,437.5 sq.ft |                       |
|                     | 2,953.12 sq.ft.                     | 1,920 sq.ft.          |
| Auxiliary Structure | 10% of 8,437.5 sq.ft=843 sq. ft.    | 341.83 sq.ft.         |
| Total Lot Coverage  | 2,953.12 sq.ft.                     | 1.920 sq.ft. = 22.75% |