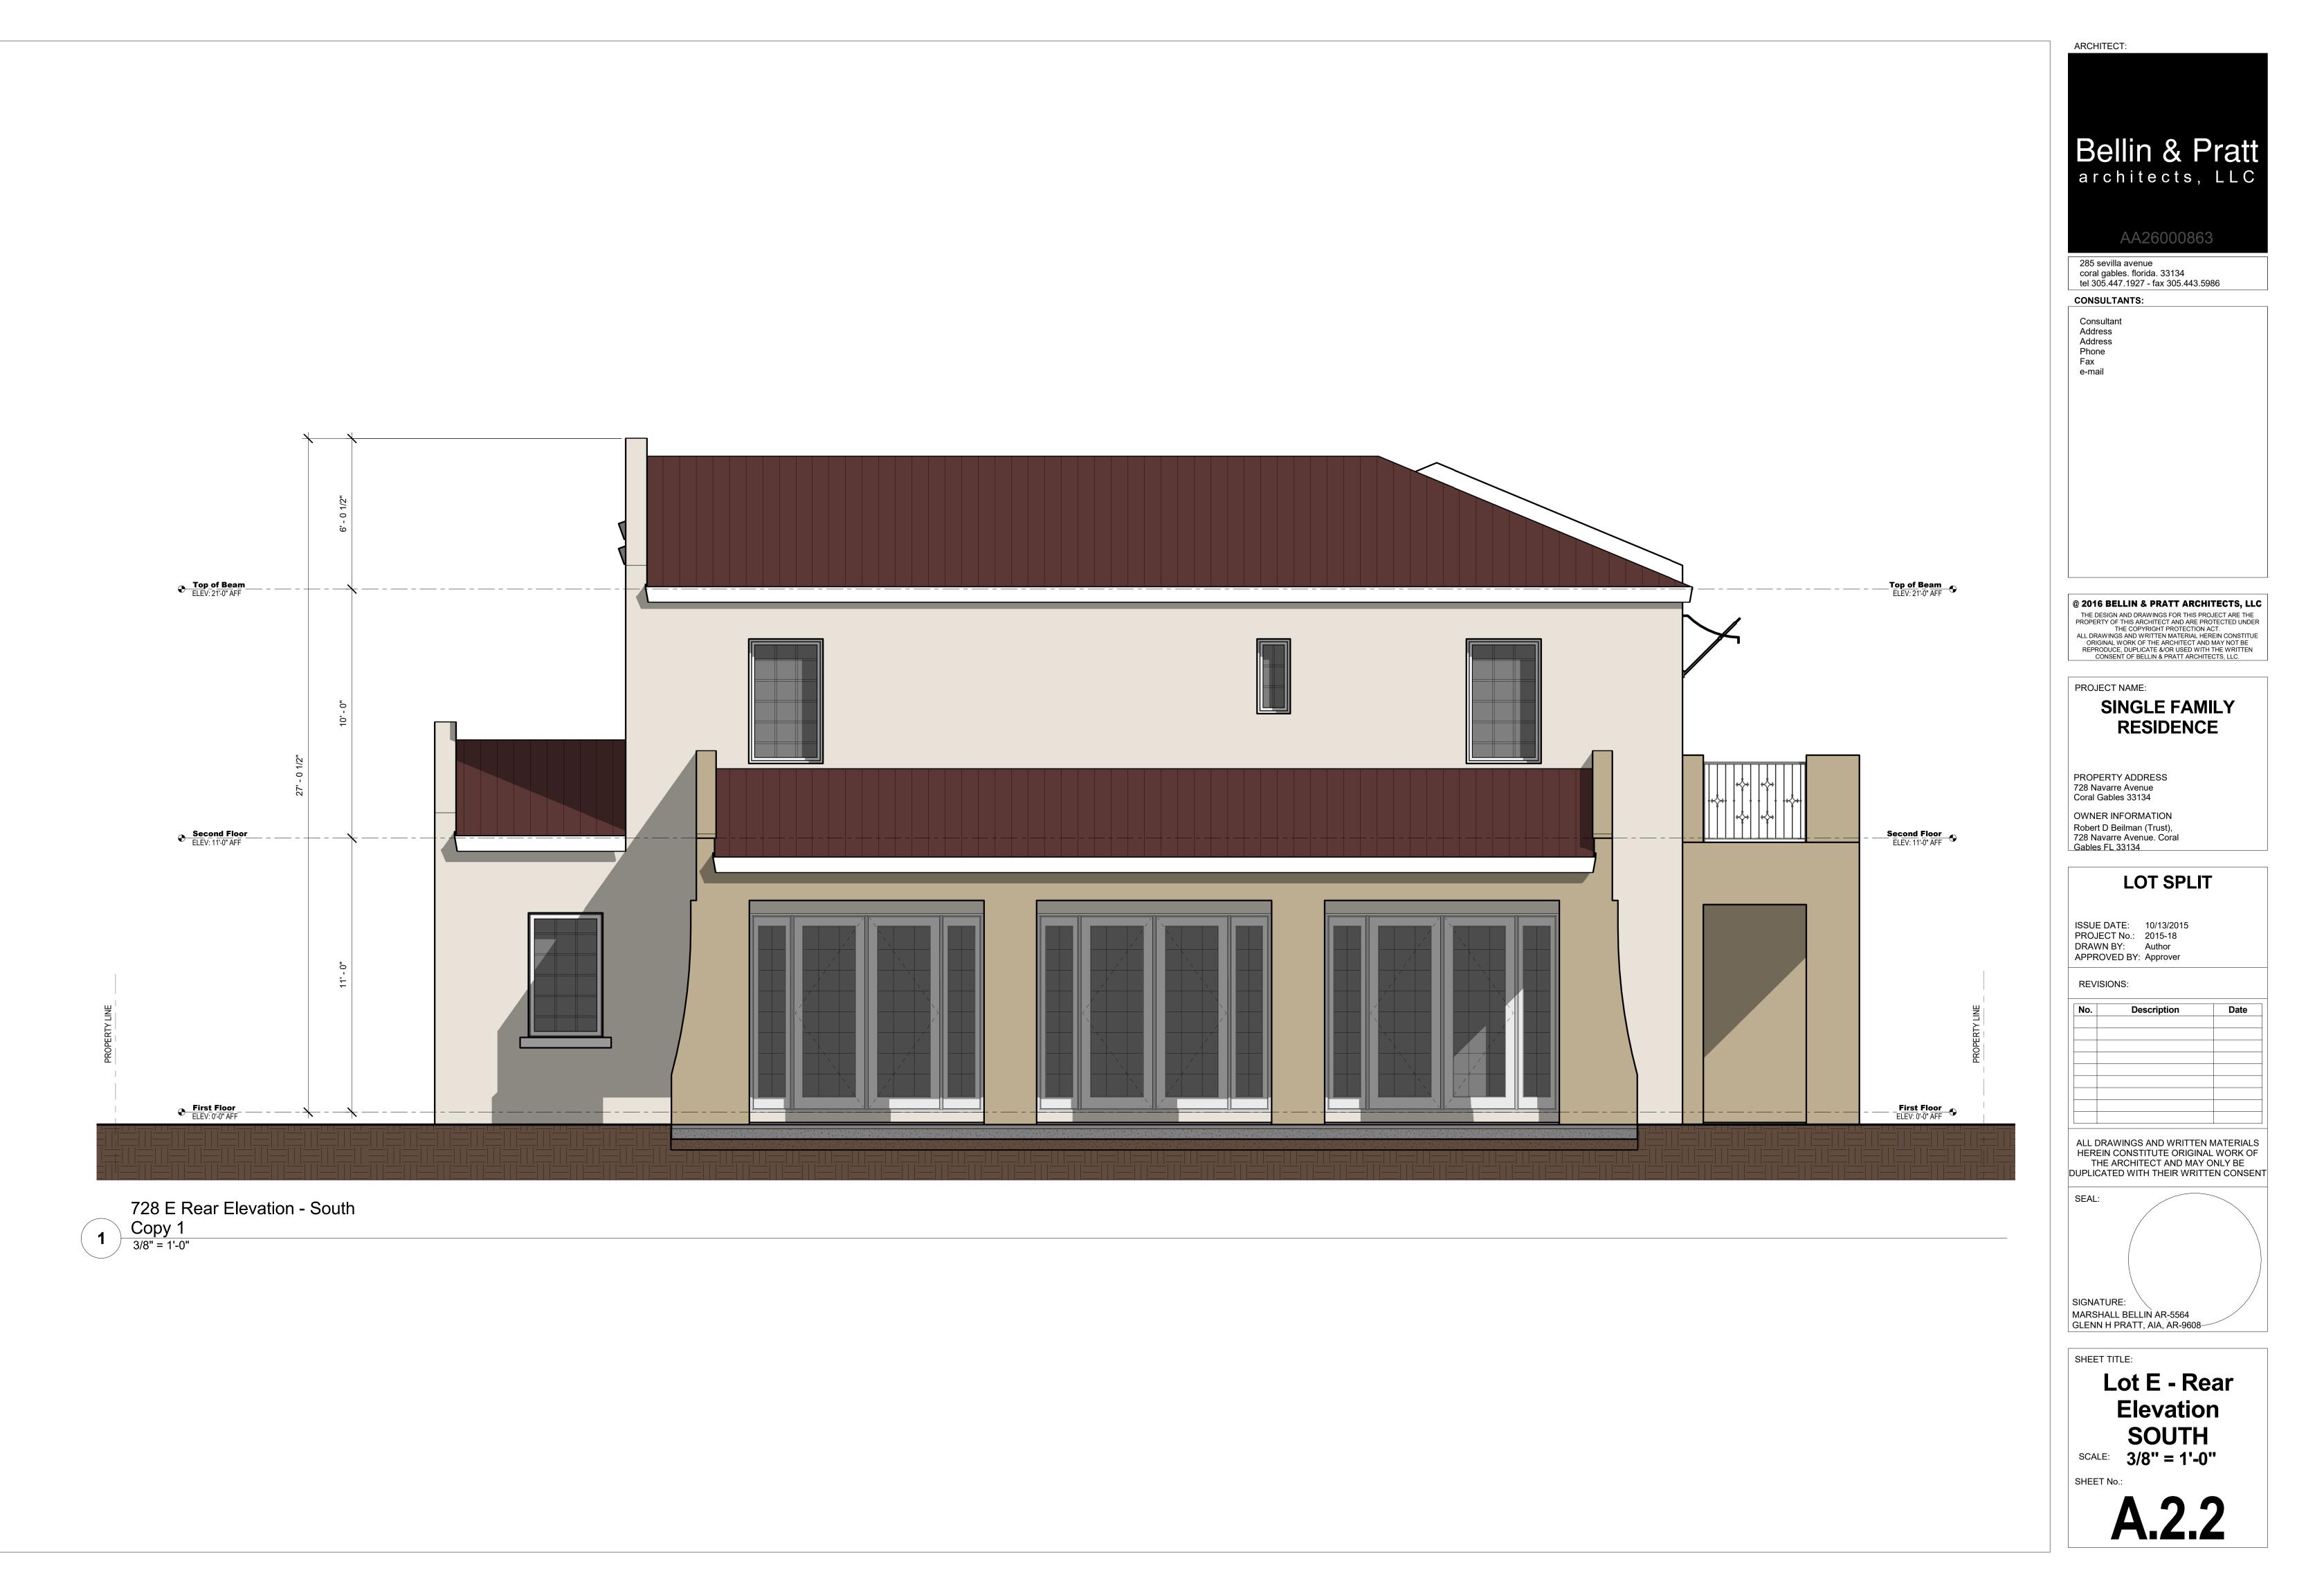

|
| SCALE: 1/4" = 1'-0<br>SHEET No.:                                                                                                                                                                                                                                                                     |                                                                                      |
| A1.3                                                                                                                                                                                                                                                                                                 | 5                                                                                    |



3/2016 12:43:58 PM



/2016 12:44:09 PM



3/2016 12:44:17 PM



|                                        | ARCHITECT:                                                                                                                                                                                           |
|----------------------------------------|------------------------------------------------------------------------------------------------------------------------------------------------------------------------------------------------------|
|                                        |                                                                                                                                                                                                      |
|