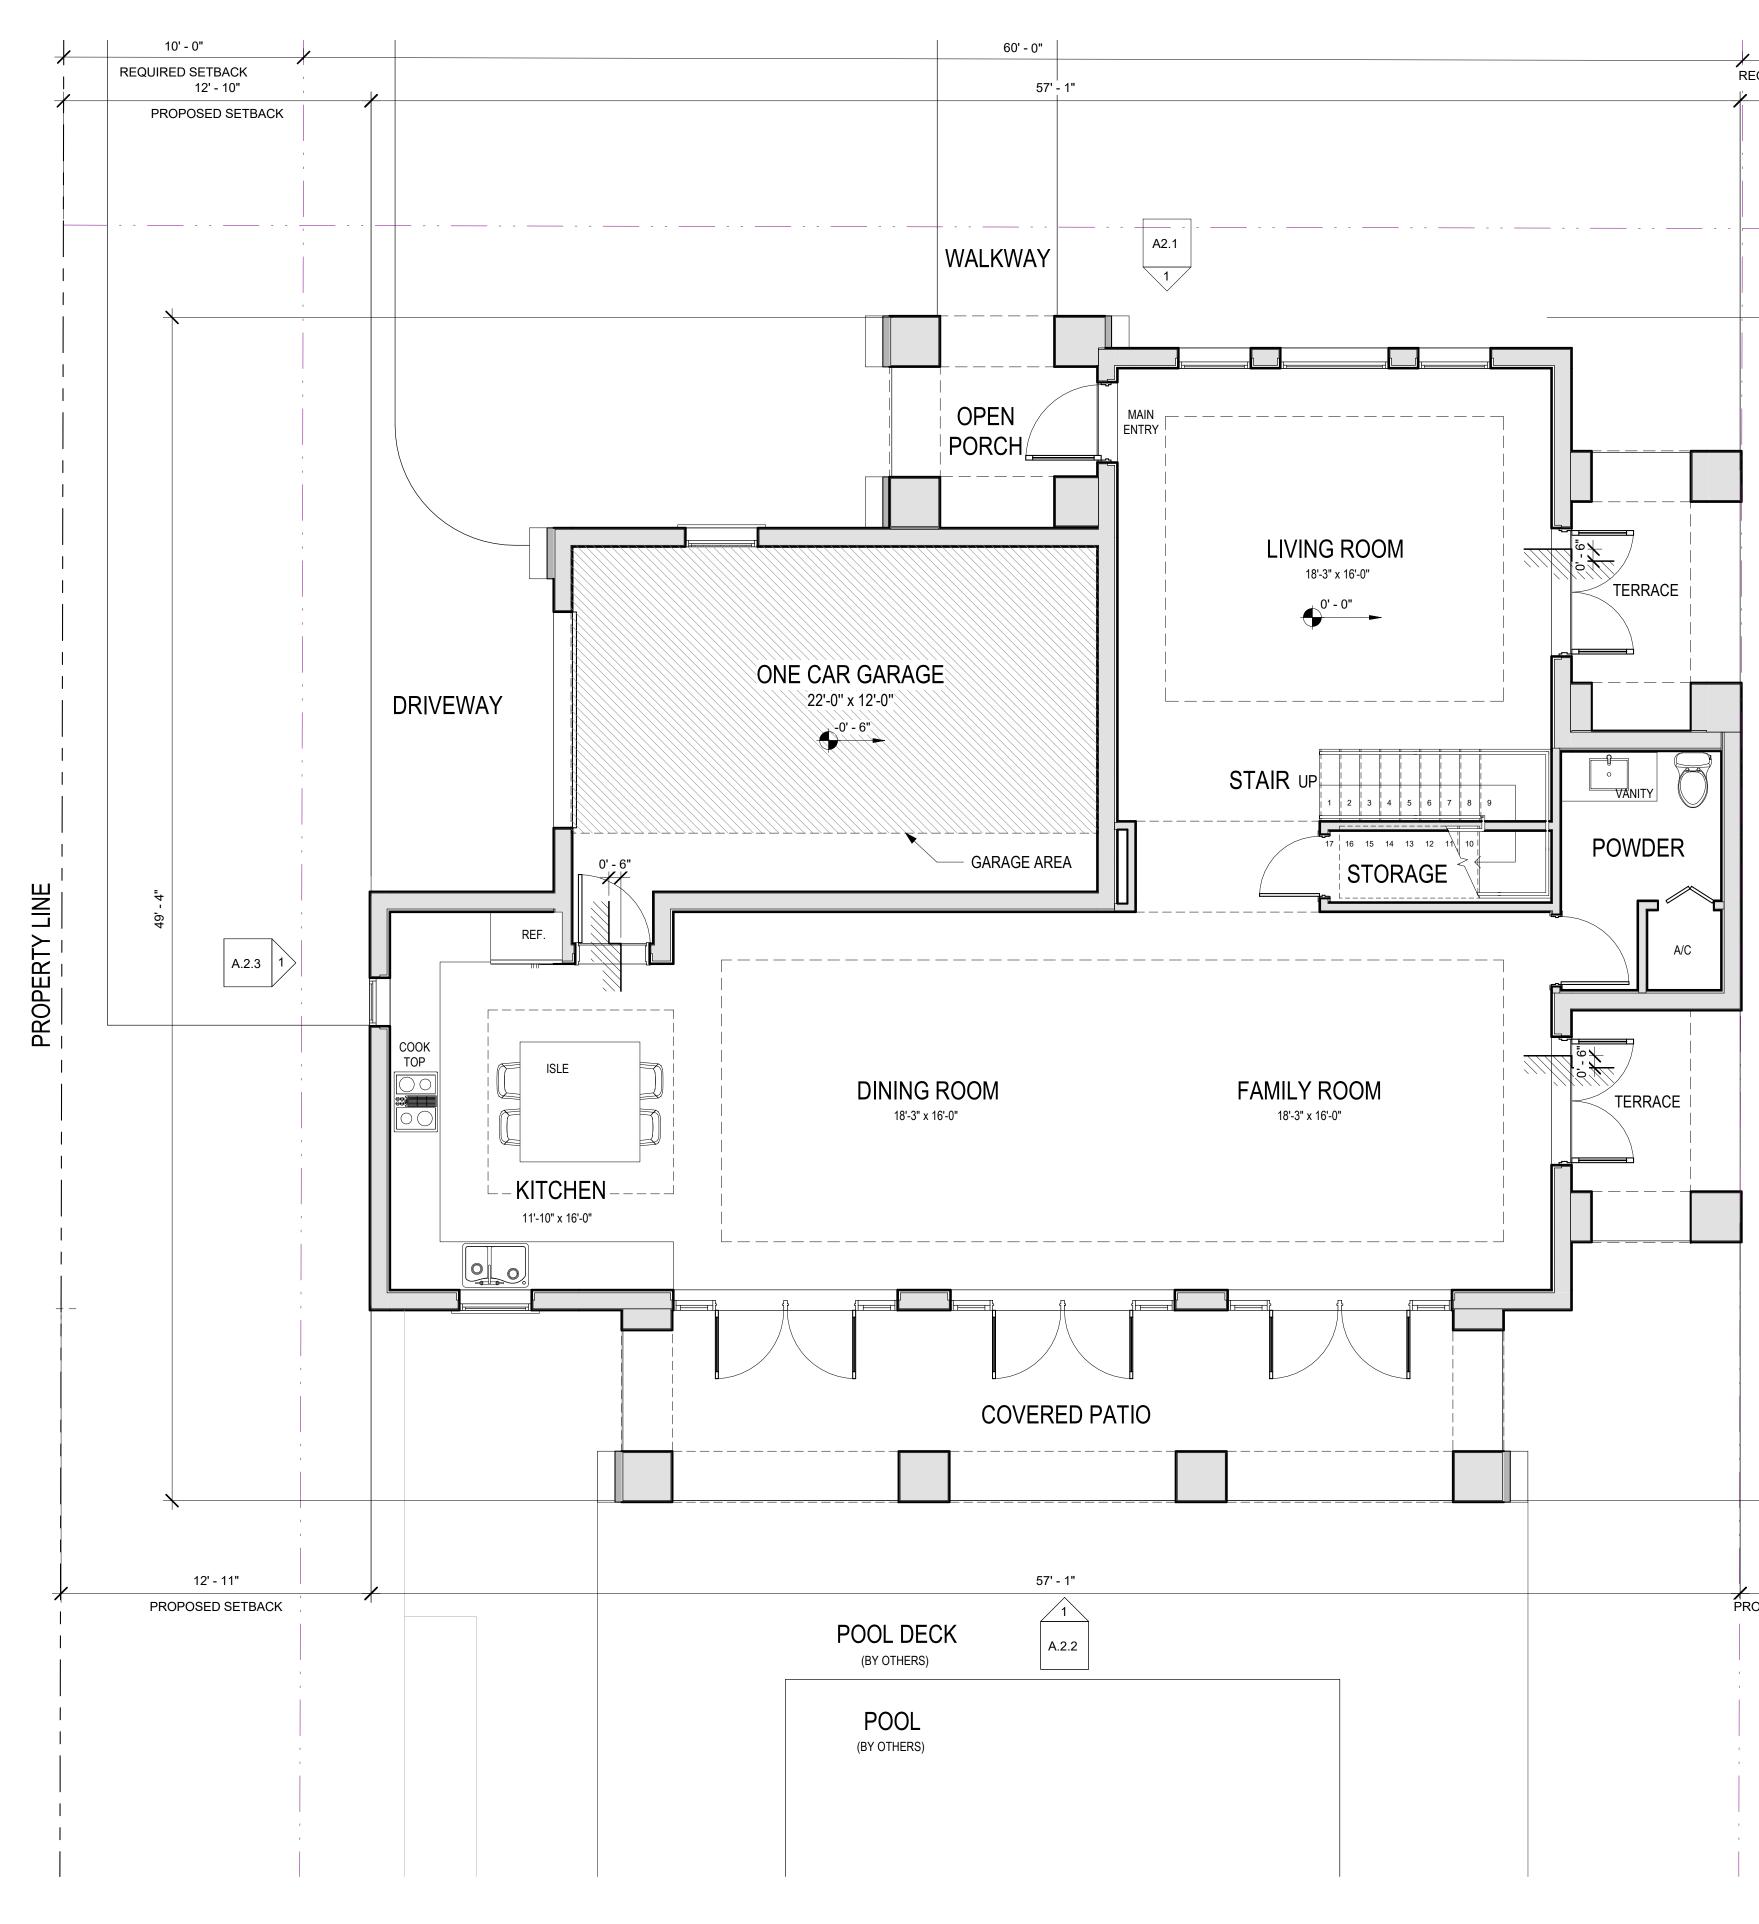

|                        | F.A                                      | A.R.                                                  |                                   |
|------------------------|------------------------------------------|-------------------------------------------------------|-----------------------------------|
| Description            | EXISTING OVERALL LOT 150X112.5           | EACH LOT ALLOWED BY CODE                              | WEST LOT PROPOSED                 |
| LOT AREA               | 16,875 SQ.FT.                            | 8,437.5 SQ.FT.                                        | 8,437.5 SQ.FT.                    |
| 1st 5,000 SQ.FT.@48%   | 5,000 sq.ft. x 48% =2,400 sq.ft.         | 5,000 sq.ft. x 48% =2,400 sq.ft.                      | 1,743 sq.ft. (Proposed 1st Floor) |
| 2nd 5,000 SQ.FT. @ 35% | 5,000 sq.ft. x 35% =1,750 sq.ft.         | 3,437.5 sq.ft. x 35% =1,203.12 sq.ft.                 | 1,363 sq.ft. (Proposed 2nd Floor) |
| Balance @ 30%          | 6,875 sq.ft.x 30% = 2,062.5 sq.ft.       |                                                       |                                   |
| Total F.A.R.           | 6,212.5 sq.ft.                           | 3,603.12 sq.ft. per Lot<br>7,206.24 sq.ft. (two Lots) | 3,106 sq.ft.                      |
| Akcnowledge F.A.R.     | 6,212.5 sq.ft. (The F.A.R. for the Origi | nal Lot is more restrictive)                          |                                   |

## SETBACKS

| Description                  | WEST LOT PROPOSED (75'x112.5') |             |
|------------------------------|--------------------------------|-------------|
|                              | ALLOWED                        | PROVIDED    |
| Front Setback (north)        | 25'-0" Ft                      | 25'-0" Ft.  |
| Interior Side Setback (east) | 10'-0" Ft.                     | 14'-11" Ft. |
| Interior Side Setback (west) | 5'-0" Ft.                      | 9'-11" Ft.  |
| Rear Setback (south)         | 10'-0" Ft.                     | 30'-5" Ft.  |
|                              |                                |             |

LOT COVERAGE

| Description         | WEST LOT PROPOSED (75'x112.5')      |                       |
|---------------------|-------------------------------------|-----------------------|
|                     | ALLOWED PROVIDED                    |                       |
| Main Structure      | Lot Coverage = 35% of 8,437.5 sq.ft |                       |
|                     | 2,953.12 sq.ft.                     | 1,920 sq.ft.          |
| Auxiliary Structure | 10% of 8,437.5 sq.ft=843 sq. ft.    | 341.83 sq.ft.         |
| Total Lot Coverage  | 2,953.12 sq.ft.                     | 1.920 sq.ft. = 22.75% |