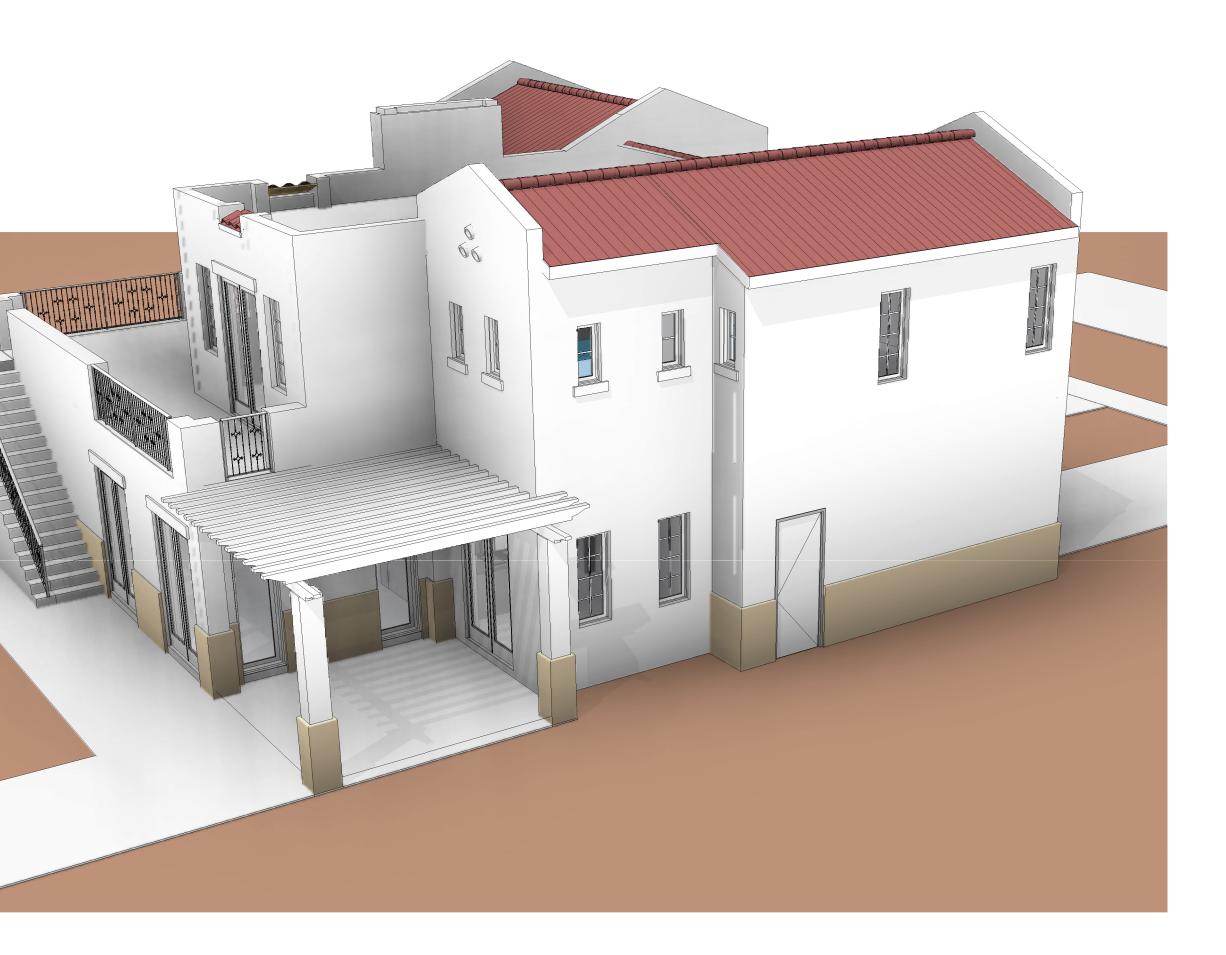

|                                                                                 |
|                              |                                         | <b>A8.1</b>                                                                                                                                                                                                                                                                           |                                                                                 |







**1** 3D View 3 (West Elevation)



2 3D View 4 (East Elevation)

| ARCHITECT:                                                                                                                                                                                                                                                                                                                                                                                                                              |
|---------------------------------------------------------------------------------------------------------------------------------------------------------------------------------------------------------------------------------------------------------------------------------------------------------------------------------------------------