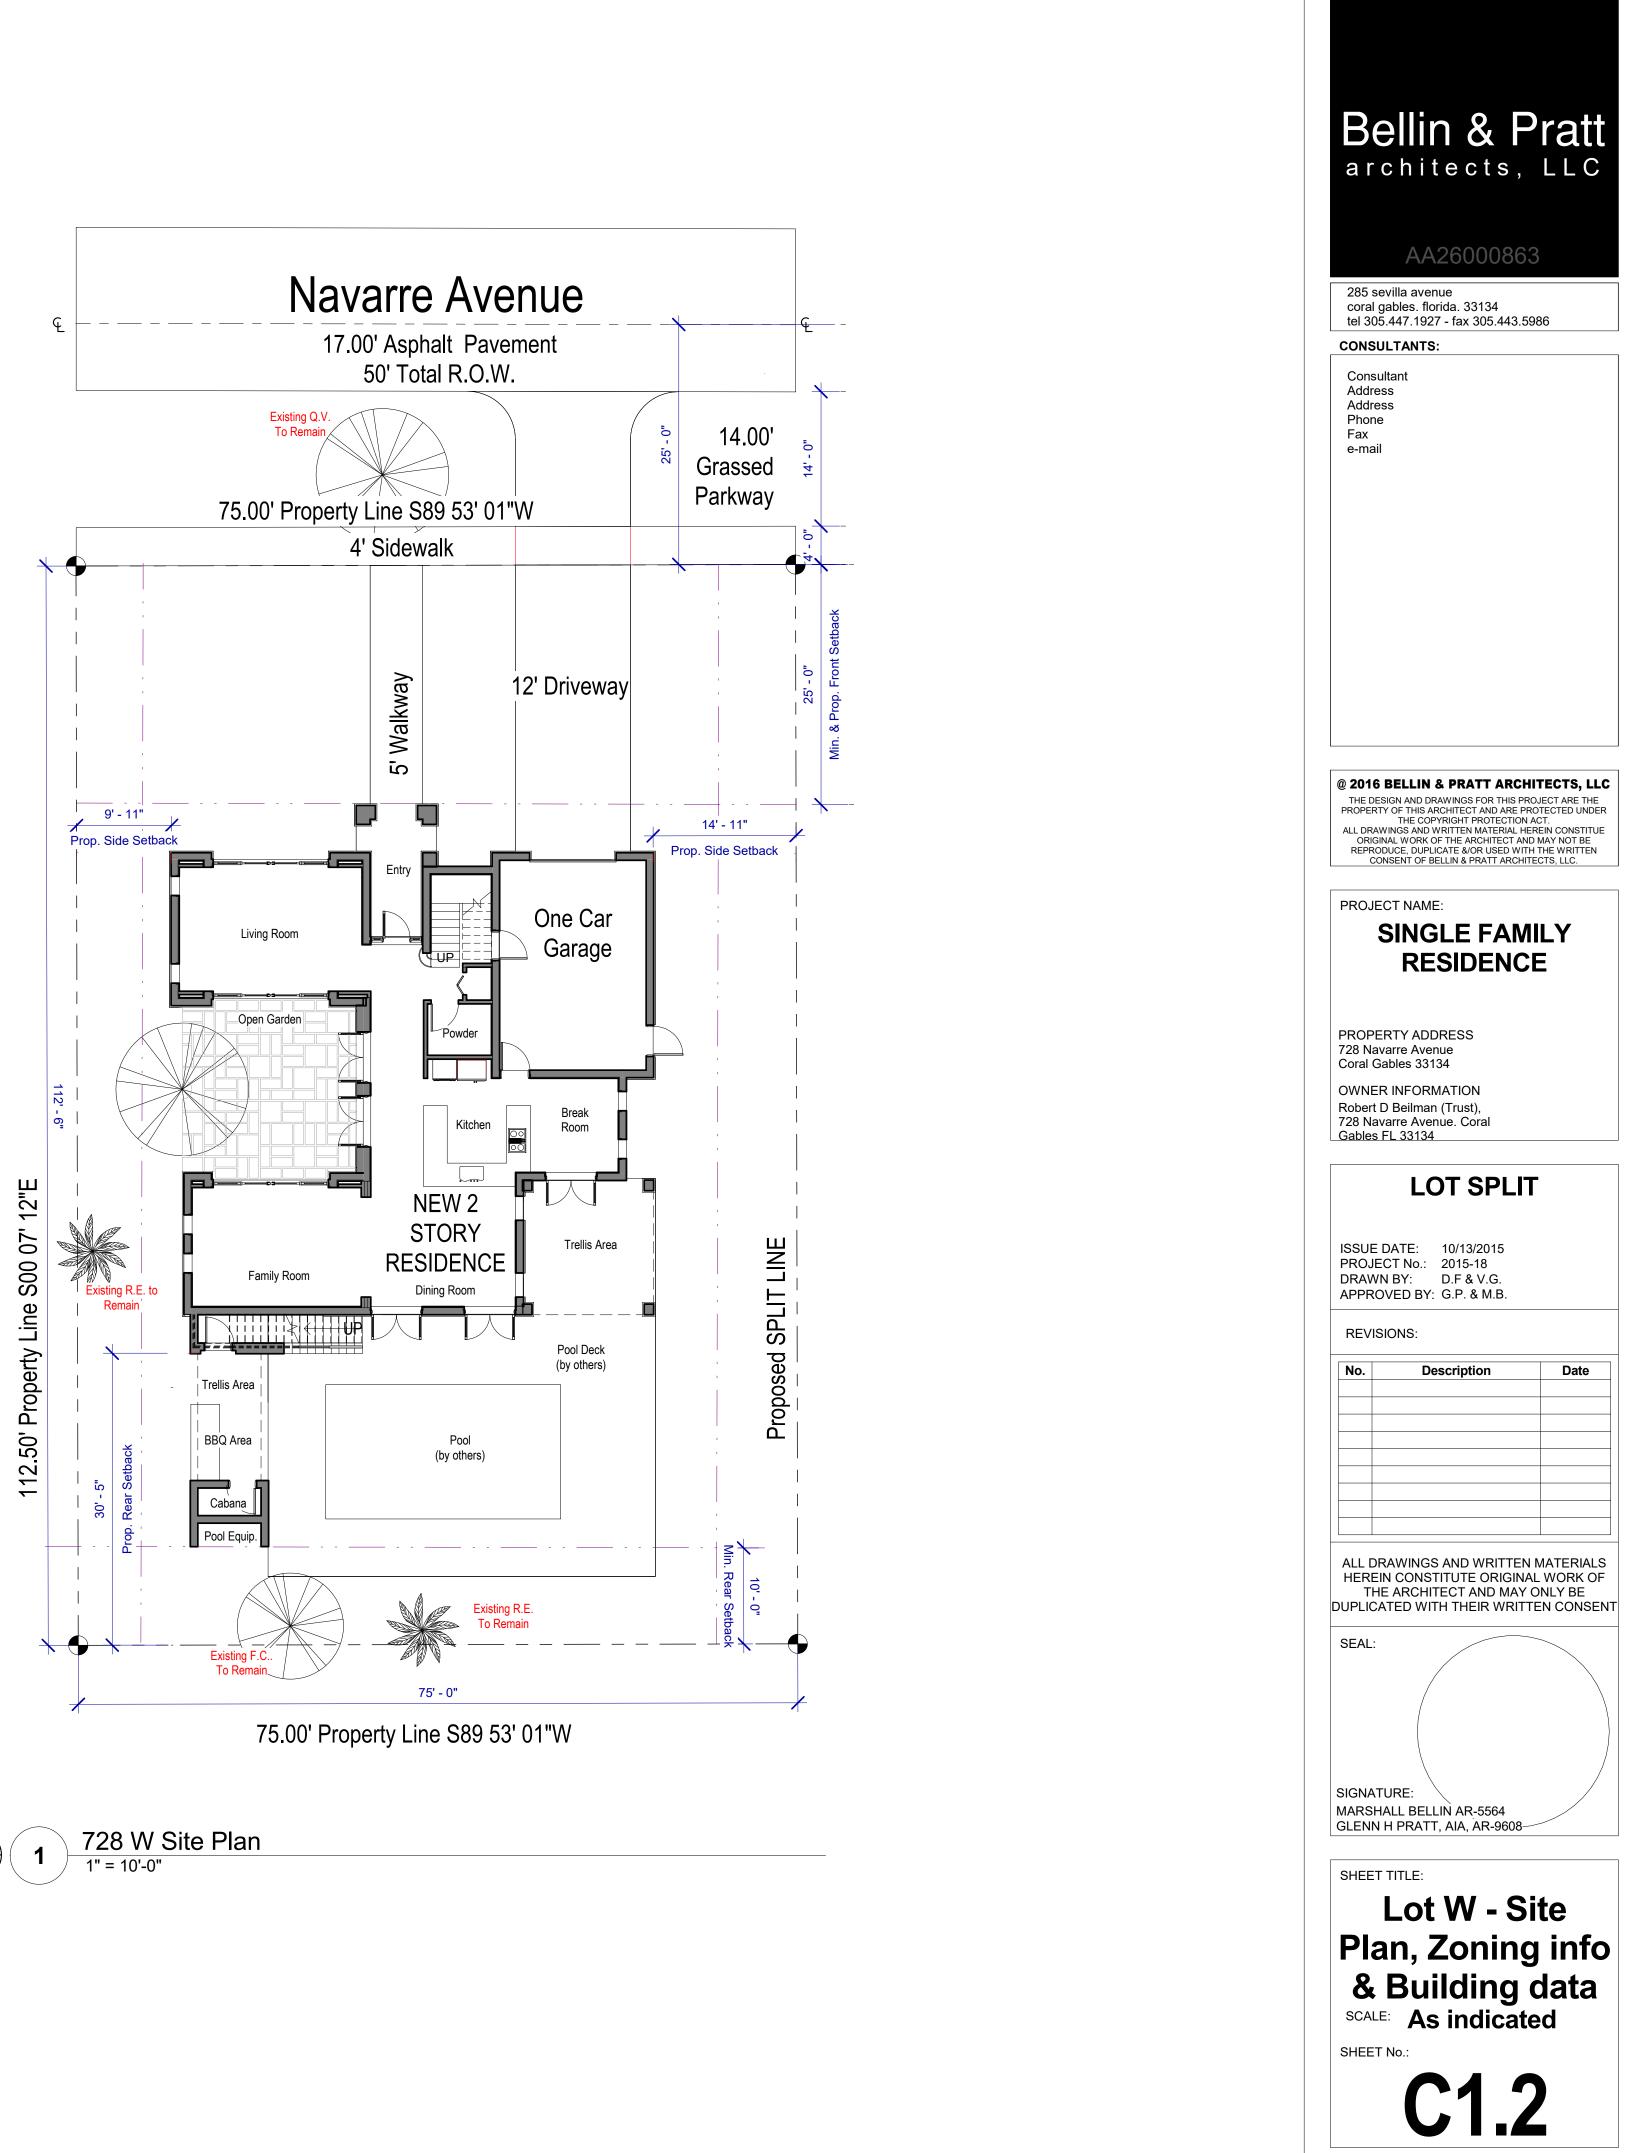

# WEST PROPERTY DATA

| ZONING INFORMATION |
|--------------------|
|--------------------|

| СІТҮ                 | CITY OF CORAL GABLES                                                                                                                                                                    |   |
|----------------------|-----------------------------------------------------------------------------------------------------------------------------------------------------------------------------------------|---|
| PROPERTY TAX FOLIO   | 03-4108-001-4270                                                                                                                                                                        |   |
| PROPERTY ADDRESS     | 728 NAVARRE AVENUE, CORAL GABLES FL. 33134                                                                                                                                              |   |
| PROPERTY OWNER       | Robert D Beilman (Trust) 728 Navarre ave, Coral Gables FL 33134                                                                                                                         |   |
| LEGAL DESCRIPTION    | LOTS 8 ,9 AND 10, BLOCK 25, OF CORAL GABLES SECTION B, ACCORDING TO THE PLAT<br>THEREOF AS RECORDED IN PLAT BOOK 5 AT PAGE 111, OF THE PUBLIC RECORDS OF<br>MIAMI-DADE COUNTY, FLORIDA. |   |
| APPLICABLE CODES     | Coral Gables Zoning Code                                                                                                                                                                |   |
|                      | 2014 FLORIDA BUILDING CODE : Building                                                                                                                                                   |   |
|                      |                                                                                                                                                                                         |   |
| ZONING CLASIFICATION | SFR - Single Family Residence                                                                                                                                                           |   |
| SITE AREA            | GROSS SQ.FT. (75.00' FRONT x 112.5' DEPTH) 8,437.5 SQ.FT.                                                                                                                               |   |
|                      | GROSS ACREAGE: 1 Acre = 43,560 SQ.FT. 0.193 Acres                                                                                                                                       |   |
| GROUND FLOOR AREA    | NET SQ.FT. (75.00' FRONT, 112.5' SIDE, 75.00' REAR, 112.5' SIDE) 8,437.5 SQ.FT.                                                                                                         |   |
|                      | NET ACREAGE: 1 Acre = 43,560 SQ.FT. 0.193 Acres                                                                                                                                         |   |
|                      |                                                                                                                                                                                         | - |

|                        | F.A                                      | A.R.                                                  |                                   |
|------------------------|------------------------------------------|-------------------------------------------------------|-----------------------------------|
| Description            | EXISTING OVERALL LOT 150X112.5           | EACH LOT ALLOWED BY CODE                              | WEST LOT PROPOSED                 |
| LOT AREA               | 16,875 SQ.FT.                            | 8,437.5 SQ.FT.                                        | 8,437.5 SQ.FT.                    |
| 1st 5,000 SQ.FT.@48%   | 5,000 sq.ft. x 48% =2,400 sq.ft.         | 5,000 sq.ft. x 48% =2,400 sq.ft.                      | 1,743 sq.ft. (Proposed 1st Floor) |
| 2nd 5,000 SQ.FT. @ 35% | 5,000 sq.ft. x 35% =1,750 sq.ft.         | 3,437.5 sq.ft. x 35% =1,203.12 sq.ft.                 | 1,363 sq.ft. (Proposed 2nd Floor) |
| Balance @ 30%          | 6,875 sq.ft.x 30% = 2,062.5 sq.ft.       |                                                       |                                   |
| Total F.A.R.           | 6,212.5 sq.ft.                           | 3,603.12 sq.ft. per Lot<br>7,206.24 sq.ft. (two Lots) | 3,106 sq.ft.                      |
| Akcnowledge F.A.R.     | 6,212.5 sq.ft. (The F.A.R. for the Origi | nal Lot is more restrictive)                          |                                   |

## SETBACKS

| Description                  | WEST LOT PROPOSED (75'x112.5') |             |
|------------------------------|--------------------------------|-------------|
|                              | ALLOWED                        | PROVIDED    |
| Front Setback (north)        | 25'-0" Ft                      | 25'-0" Ft.  |
| Interior Side Setback (east) | 10'-0" Ft.                     | 14'-11" Ft. |
| Interior Side Setback (west) | 5'-0" Ft.                      | 9'-11" Ft.  |
| Rear Setback (south)         | 10'-0" Ft.                     | 30'-5" Ft.  |
|                              |                                |             |

LOT COVERAGE

| Description         | WEST LOT PROPOSED (75'x112.5')      |                       |
|---------------------|-------------------------------------|-----------------------|
|                     | ALLOWED PROVIDED                    |                       |
| Main Structure      | Lot Coverage = 35% of 8,437.5 sq.ft |                       |
|                     | 2,953.12 sq.ft.                     | 1,920 sq.ft.          |
| Auxiliary Structure | 10% of 8,437.5 sq.ft=843 sq. ft.    | 341.83 sq.ft.         |
| Total Lot Coverage  | 2,953.12 sq.ft.                     | 1.920 sq.ft. = 22.75% |

**1** Site Plan 1" = 10'-0"