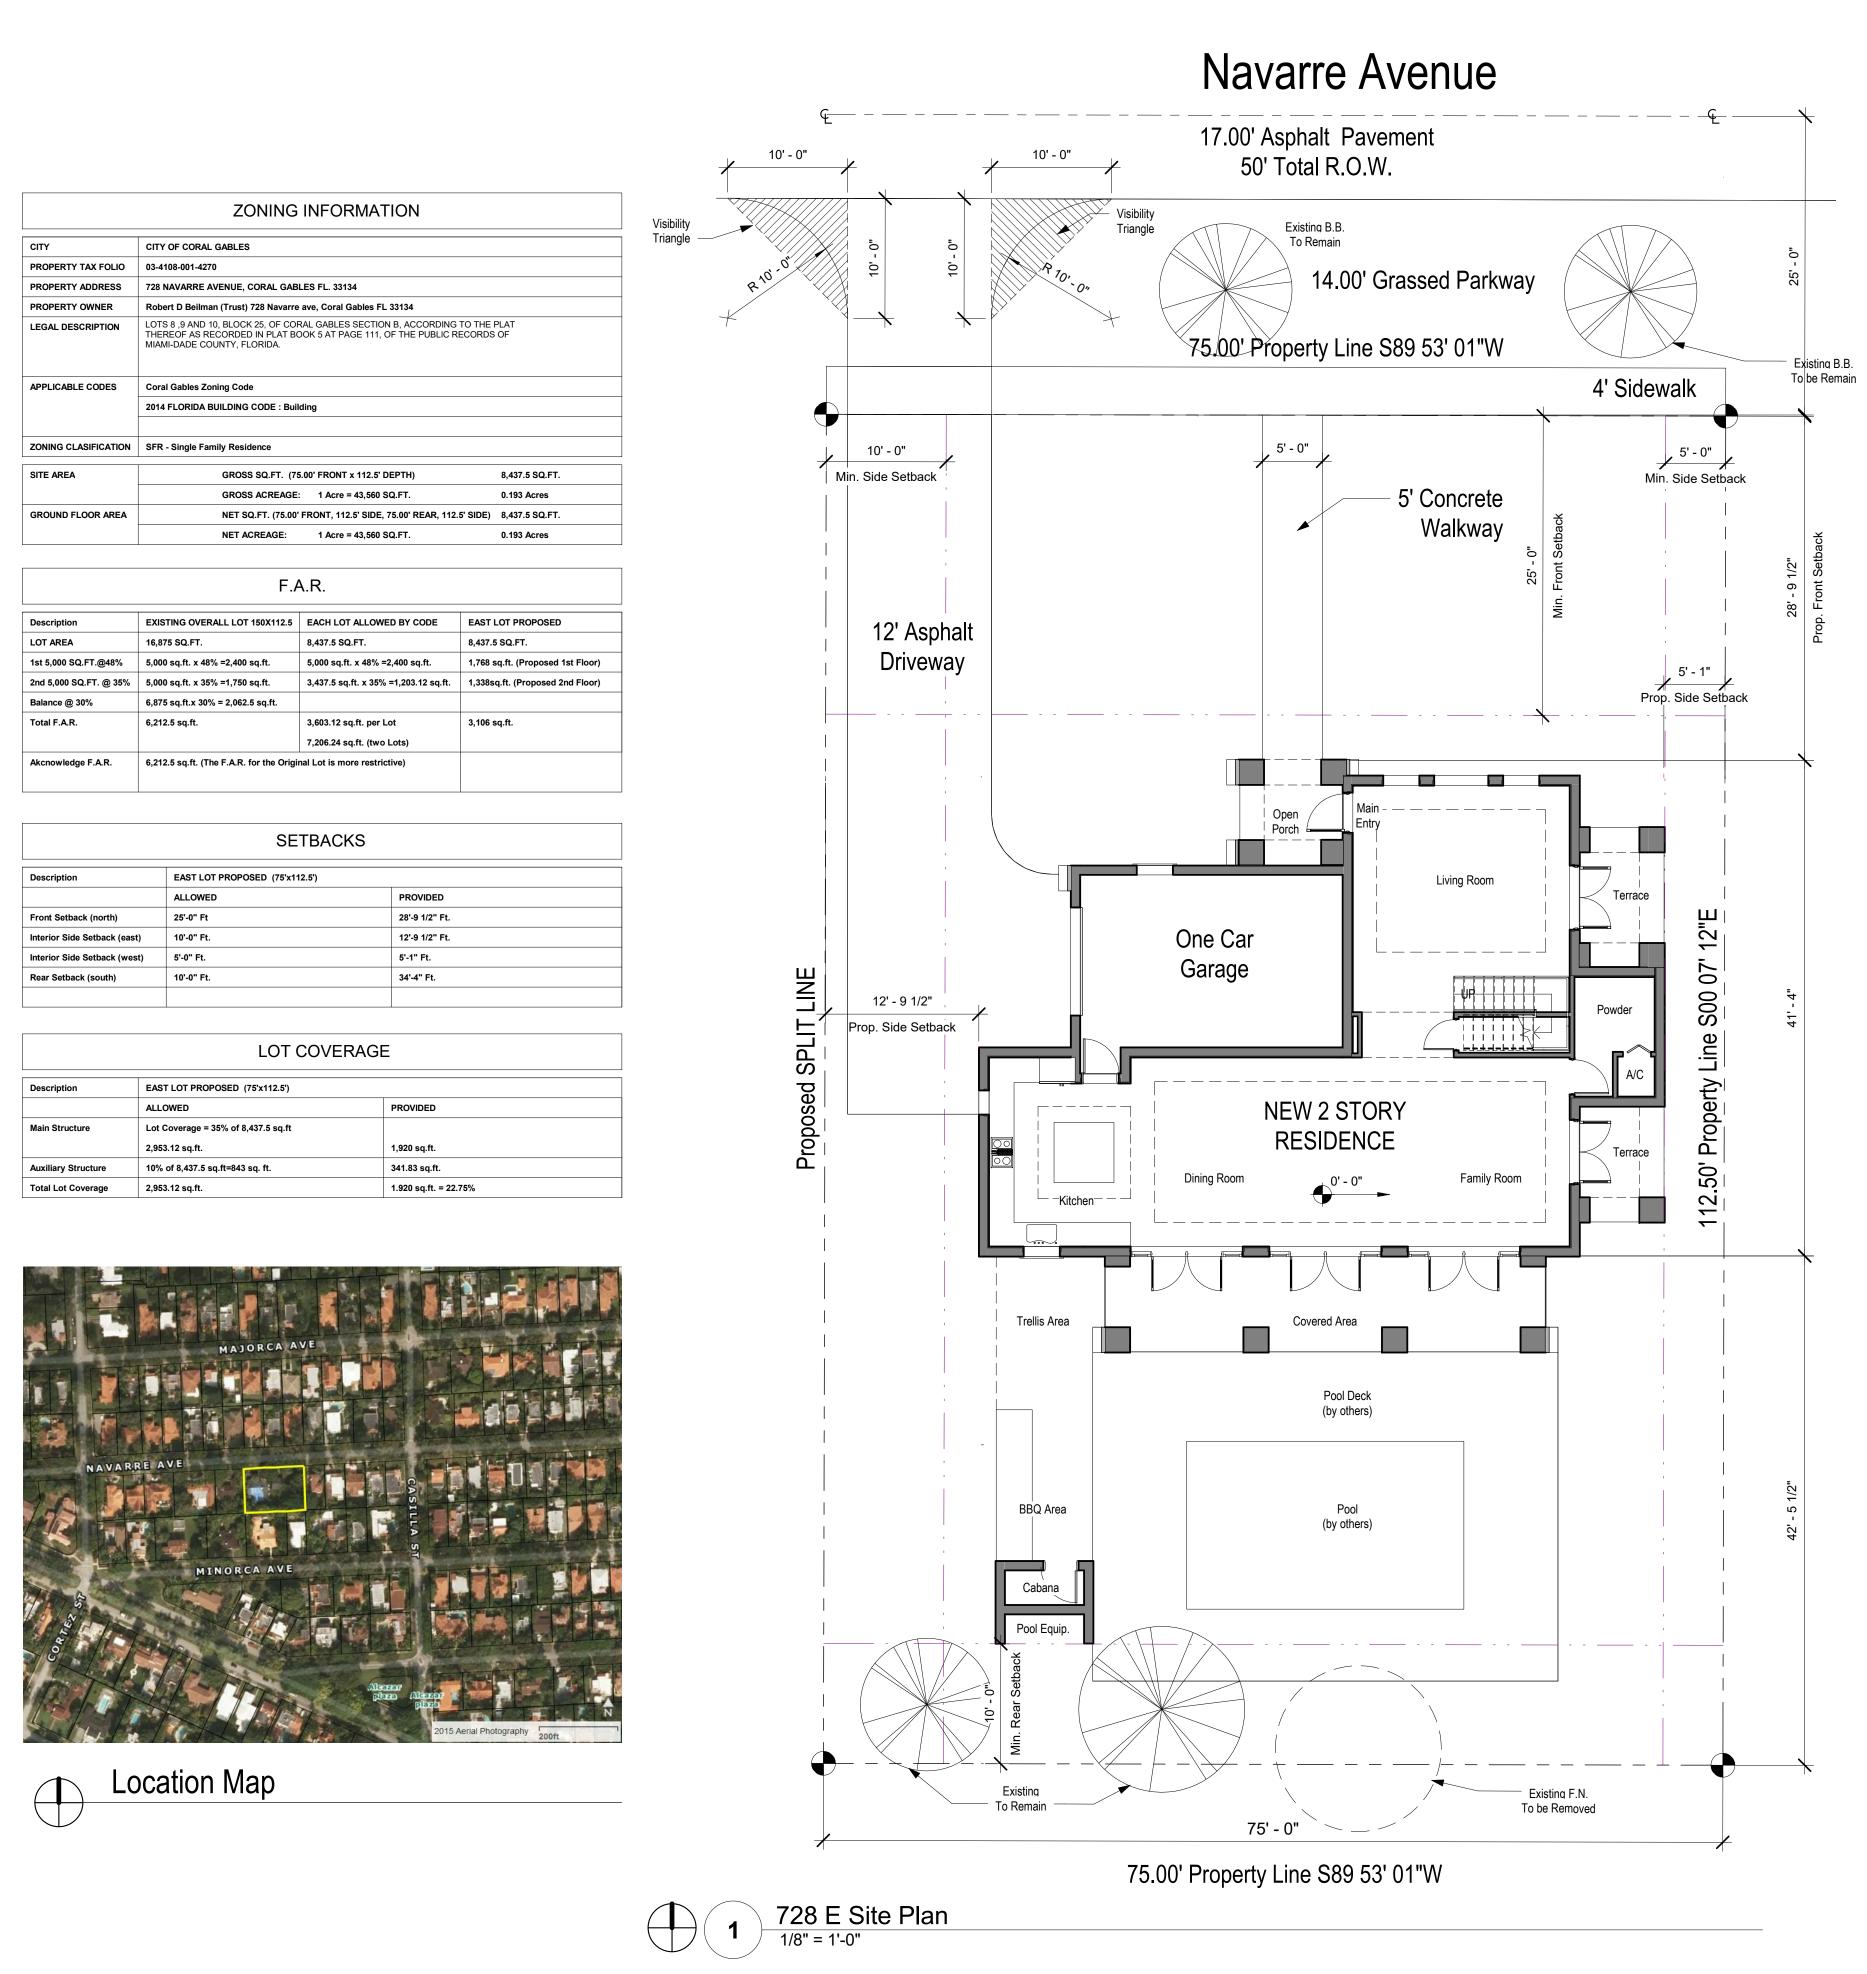

SCALE: As indicated

**C1.2** 

SHEET No .:

|                      | ZC                                                              | DNING I          | NFORMATION                                                                     |                |
|----------------------|-----------------------------------------------------------------|------------------|--------------------------------------------------------------------------------|----------------|
| СІТҮ                 | CITY OF CORAL GABLES                                            | i                |                                                                                |                |
| PROPERTY TAX FOLIO   | 03-4108-001-4270                                                |                  |                                                                                |                |
| PROPERTY ADDRESS     | 728 NAVARRE AVENUE, CORAL GABLES FL. 33134                      |                  |                                                                                |                |
| PROPERTY OWNER       | Robert D Beilman (Trust) 728 Navarre ave, Coral Gables FL 33134 |                  |                                                                                |                |
| LEGAL DESCRIPTION    |                                                                 | D IN PLAT BOO    | L GABLES SECTION B, ACCORDING TO THE<br>K 5 AT PAGE 111, OF THE PUBLIC RECORDS |                |
| APPLICABLE CODES     | Coral Gables Zoning Cod                                         | e                |                                                                                |                |
|                      | 2014 FLORIDA BUILDING                                           | CODE : Buildin   | ng                                                                             |                |
| ZONING CLASIFICATION | SFR - Single Family Resid                                       | dence            |                                                                                |                |
| SITE AREA            | GROS                                                            | S SQ.FT. (75.0   | 0' FRONT x 112.5' DEPTH)                                                       | 8,437.5 SQ.FT. |
|                      | GROS                                                            | S ACREAGE:       | 1 Acre = 43,560 SQ.FT.                                                         | 0.193 Acres    |
| GROUND FLOOR AREA    | NET S                                                           | Q.FT. (75.00' FI | RONT, 112.5' SIDE, 75.00' REAR, 112.5' SIDE)                                   | 8,437.5 SQ.FT. |
|                      | NET A                                                           | CREAGE:          | 1 Acre = 43,560 SQ.FT.                                                         | 0.193 Acres    |

| F.A.R.                 |                                          |                                                       |                                   |
|------------------------|------------------------------------------|-------------------------------------------------------|-----------------------------------|
| Description            | EXISTING OVERALL LOT 150X112.5           | EACH LOT ALLOWED BY CODE                              | EAST LOT PROPOSED                 |
| LOT AREA               | 16,875 SQ.FT.                            | 8,437.5 SQ.FT.                                        | 8,437.5 SQ.FT.                    |
| 1st 5,000 SQ.FT.@48%   | 5,000 sq.ft. x 48% =2,400 sq.ft.         | 5,000 sq.ft. x 48% =2,400 sq.ft.                      | 1,768 sq.ft. (Proposed 1st Floor) |
| 2nd 5,000 SQ.FT. @ 35% | 5,000 sq.ft. x 35% =1,750 sq.ft.         | 3,437.5 sq.ft. x 35% =1,203.12 sq.ft.                 | 1,338sq.ft. (Proposed 2nd Floor)  |
| Balance @ 30%          | 6,875 sq.ft.x 30% = 2,062.5 sq.ft.       |                                                       |                                   |
| Total F.A.R.           | 6,212.5 sq.ft.                           | 3,603.12 sq.ft. per Lot<br>7,206.24 sq.ft. (two Lots) | 3,106 sq.ft.                      |
| Akcnowledge F.A.R.     | 6,212.5 sq.ft. (The F.A.R. for the Origi | nal Lot is more restrictive)                          |                                   |

|                              | SETBA                          | CKS            |  |
|------------------------------|--------------------------------|----------------|--|
| Description                  | EAST LOT PROPOSED (75'x112.5') |                |  |
|                              | ALLOWED                        | PROVIDED       |  |
| Front Setback (north)        | 25'-0" Ft                      | 28'-9 1/2" Ft. |  |
| Interior Side Setback (east) | 10'-0" Ft.                     | 12'-9 1/2" Ft. |  |
| Interior Side Setback (west) | 5'-0" Ft.                      | 5'-1" Ft.      |  |
| Rear Setback (south)         | 10'-0" Ft.                     | 34'-4" Ft.     |  |
|                              |                                |                |  |

|                     | LOT COVE                            | RAGE                  |
|---------------------|-------------------------------------|-----------------------|
| Description         | EAST LOT PROPOSED (75'x112.5')      |                       |
|                     | ALLOWED                             | PROVIDED              |
| Main Structure      | Lot Coverage = 35% of 8,437.5 sq.ft |                       |
|                     | 2,953.12 sq.ft.                     | 1,920 sq.ft.          |
| Auxiliary Structure | 10% of 8,437.5 sq.ft=843 sq. ft.    | 341.83 sq.ft.         |
| Total Lot Coverage  | 2,953.12 sq.ft.                     | 1.920 sq.ft. = 22.75% |