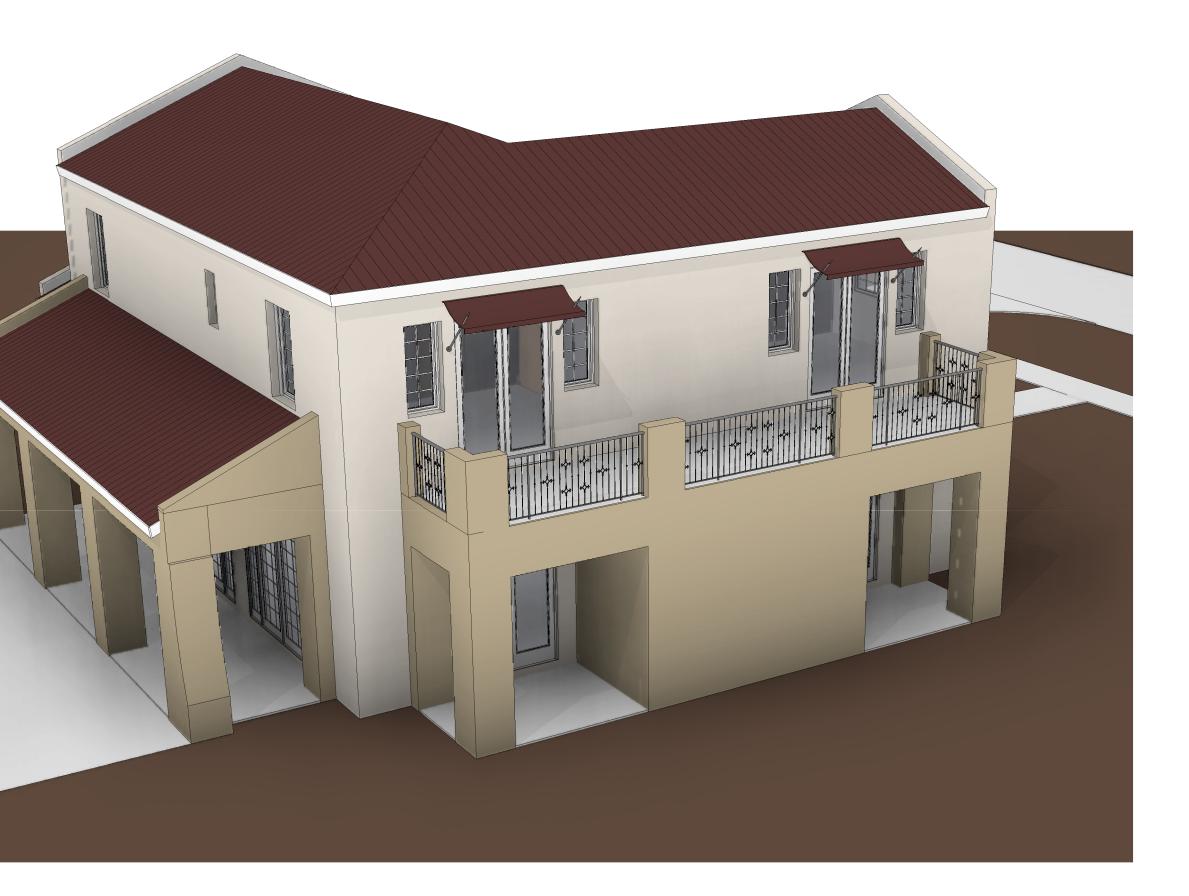

# WEST PROPERTY DATA

| ZONING INFORMATION |
|--------------------|
|--------------------|

| СІТҮ                 | CITY OF CORAL GABLES                                                                                                                                                                    |   |
|----------------------|-----------------------------------------------------------------------------------------------------------------------------------------------------------------------------------------|---|
| PROPERTY TAX FOLIO   | 03-4108-001-4270                                                                                                                                                                        |   |
| PROPERTY ADDRESS     | 728 NAVARRE AVENUE, CORAL GABLES FL. 33134                                                                                                                                              |   |
| PROPERTY OWNER       | Robert D Beilman (Trust) 728 Navarre ave, Coral Gables FL 33134                                                                                                                         |   |
| LEGAL DESCRIPTION    | LOTS 8 ,9 AND 10, BLOCK 25, OF CORAL GABLES SECTION B, ACCORDING TO THE PLAT<br>THEREOF AS RECORDED IN PLAT BOOK 5 AT PAGE 111, OF THE PUBLIC RECORDS OF<br>MIAMI-DADE COUNTY, FLORIDA. |   |
| APPLICABLE CODES     | Coral Gables Zoning Code                                                                                                                                                                |   |
|                      | 2014 FLORIDA BUILDING CODE : Building                                                                                                                                                   |   |
|                      |                                                                                                                                                                                         |   |
| ZONING CLASIFICATION | SFR - Single Family Residence                                                                                                                                                           |   |
| SITE AREA            | GROSS SQ.FT. (75.00' FRONT x 112.5' DEPTH) 8,437.5 SQ.FT.                                                                                                                               |   |
|                      | GROSS ACREAGE: 1 Acre = 43,560 SQ.FT. 0.193 Acres                                                                                                                                       |   |
| GROUND FLOOR AREA    | NET SQ.FT. (75.00' FRONT, 112.5' SIDE, 75.00' REAR, 112.5' SIDE) 8,437.5 SQ.FT.                                                                                                         |   |
|                      | NET ACREAGE: 1 Acre = 43,560 SQ.FT. 0.193 Acres                                                                                                                                         |   |
|                      |                                                                                                                                                                                         | - |

# EAST PROPERTY DATA

| ZONING  | INFORMATION |
|---------|-------------|
| 2011110 |             |

| СІТҮ                 | CITY OF CORAL GABLES                                                                                                                                                                    |  |
|----------------------|-----------------------------------------------------------------------------------------------------------------------------------------------------------------------------------------|--|
| PROPERTY TAX FOLIO   | 03-4108-001-4270                                                                                                                                                                        |  |
| PROPERTY ADDRESS     | 728 NAVARRE AVENUE, CORAL GABLES FL. 33134                                                                                                                                              |  |
| PROPERTY OWNER       | Robert D Beilman (Trust) 728 Navarre ave, Coral Gables FL 33134                                                                                                                         |  |
| LEGAL DESCRIPTION    | LOTS 8 ,9 AND 10, BLOCK 25, OF CORAL GABLES SECTION B, ACCORDING TO THE PLAT<br>THEREOF AS RECORDED IN PLAT BOOK 5 AT PAGE 111, OF THE PUBLIC RECORDS OF<br>MIAMI-DADE COUNTY, FLORIDA. |  |
| APPLICABLE CODES     | Coral Gables Zoning Code                                                                                                                                                                |  |
|                      | 2014 FLORIDA BUILDING CODE : Building                                                                                                                                                   |  |
|                      |                                                                                                                                                                                         |  |
| ZONING CLASIFICATION | SFR - Single Family Residence                                                                                                                                                           |  |
| SITE AREA            | GROSS SQ.FT. (75.00' FRONT x 112.5' DEPTH) 8,437.5 SQ.FT.                                                                                                                               |  |
|                      | GROSS ACREAGE: 1 Acre = 43,560 SQ.FT. 0.193 Acres                                                                                                                                       |  |
| GROUND FLOOR AREA    | NET SQ.FT. (75.00' FRONT, 112.5' SIDE, 75.00' REAR, 112.5' SIDE) 8,437.5 SQ.FT.                                                                                                         |  |
|                      | NET ACREAGE: 1 Acre = 43,560 SQ.FT. 0.193 Acres                                                                                                                                         |  |
|                      |                                                                                                                                                                                         |  |

SCALE: As indicated

**C1.2** 

SHEET No .:

|                      | ZC                                                              | DNING I          | NFORMATION                                                                     |                |
|----------------------|-----------------------------------------------------------------|------------------|--------------------------------------------------------------------------------|----------------|
| СІТҮ                 | CITY OF CORAL GABLES                                            | i                |                                                                                |                |
| PROPERTY TAX FOLIO   | 03-4108-001-4270                                                |                  |                                                                                |                |
| PROPERTY ADDRESS     | 728 NAVARRE AVENUE, CORAL GABLES FL. 33134                      |                  |                                                                                |                |
| PROPERTY OWNER       | Robert D Beilman (Trust) 728 Navarre ave, Coral Gables FL 33134 |                  |                                                                                |                |
| LEGAL DESCRIPTION    |                                                                 | D IN PLAT BOO    | L GABLES SECTION B, ACCORDING TO THE<br>K 5 AT PAGE 111, OF THE PUBLIC RECORDS |                |
| APPLICABLE CODES     | Coral Gables Zoning Cod                                         | e                |                                                                                |                |
|                      | 2014 FLORIDA BUILDING                                           | CODE : Buildin   | ng                                                                             |                |
| ZONING CLASIFICATION | SFR - Single Family Resid                                       | dence            |                                                                                |                |
| SITE AREA            | GROS                                                            | S SQ.FT. (75.0   | 0' FRONT x 112.5' DEPTH)                                                       | 8,437.5 SQ.FT. |
|                      | GROS                                                            | S ACREAGE:       | 1 Acre = 43,560 SQ.FT.                                                         | 0.193 Acres    |
| GROUND FLOOR AREA    | NET S                                                           | Q.FT. (75.00' FI | RONT, 112.5' SIDE, 75.00' REAR, 112.5' SIDE)                                   | 8,437.5 SQ.FT. |
|                      | NET A                                                           | CREAGE:          | 1 Acre = 43,560 SQ.FT.                                                         | 0.193 Acres    |