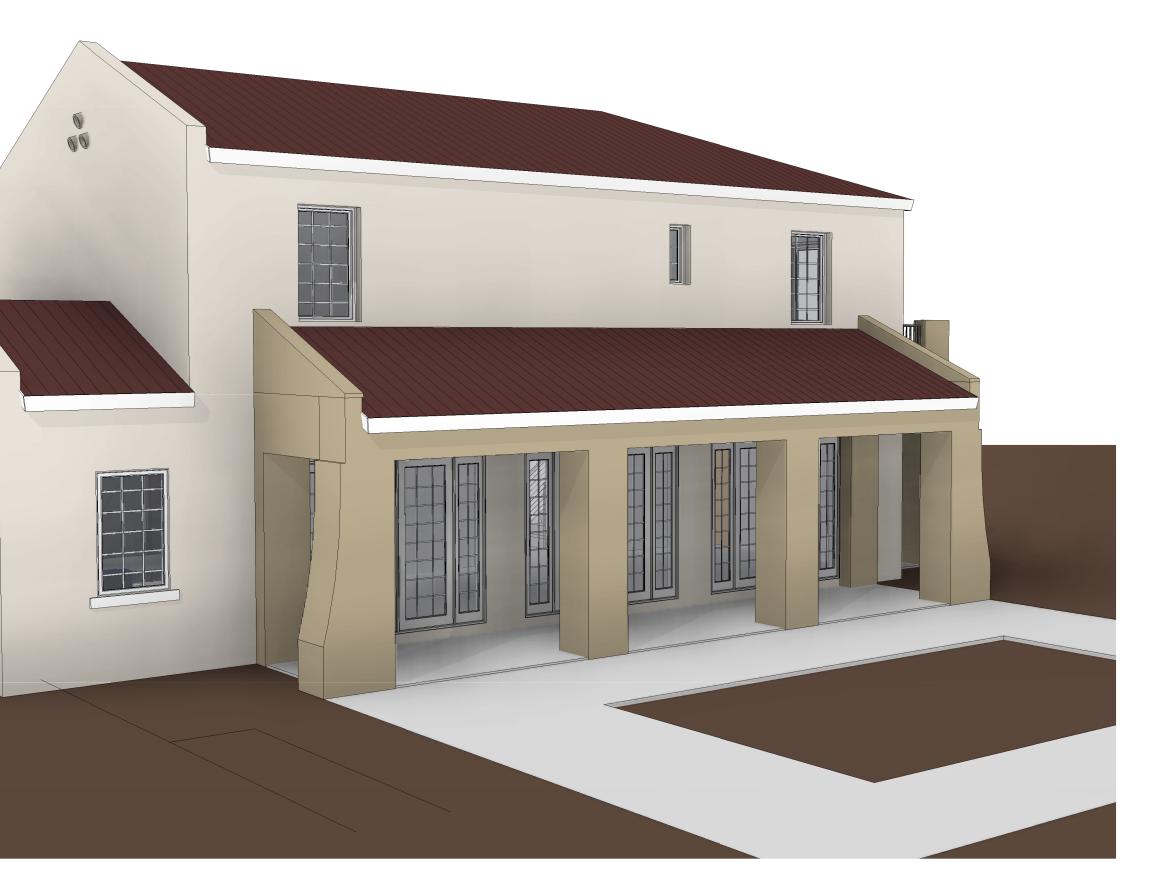

:<br>IT No.:                                                                                                                                                                                                                                                                        |                                                                                 |
|                              |                                         | <b>A8.1</b>                                                                                                                                                                                                                                                                           |                                                                                 |





1 3D View 3 - South-West View



2 3D View 4 - South-East View

| ARCHITECT:                                                                                                                                                                                                                                                                                                                                                                                                                              |
|-----------------------------------------------------------------------------------------------------------------------------------------------------------------------------------------------------------------------------------------------------------------------------------------------------------------