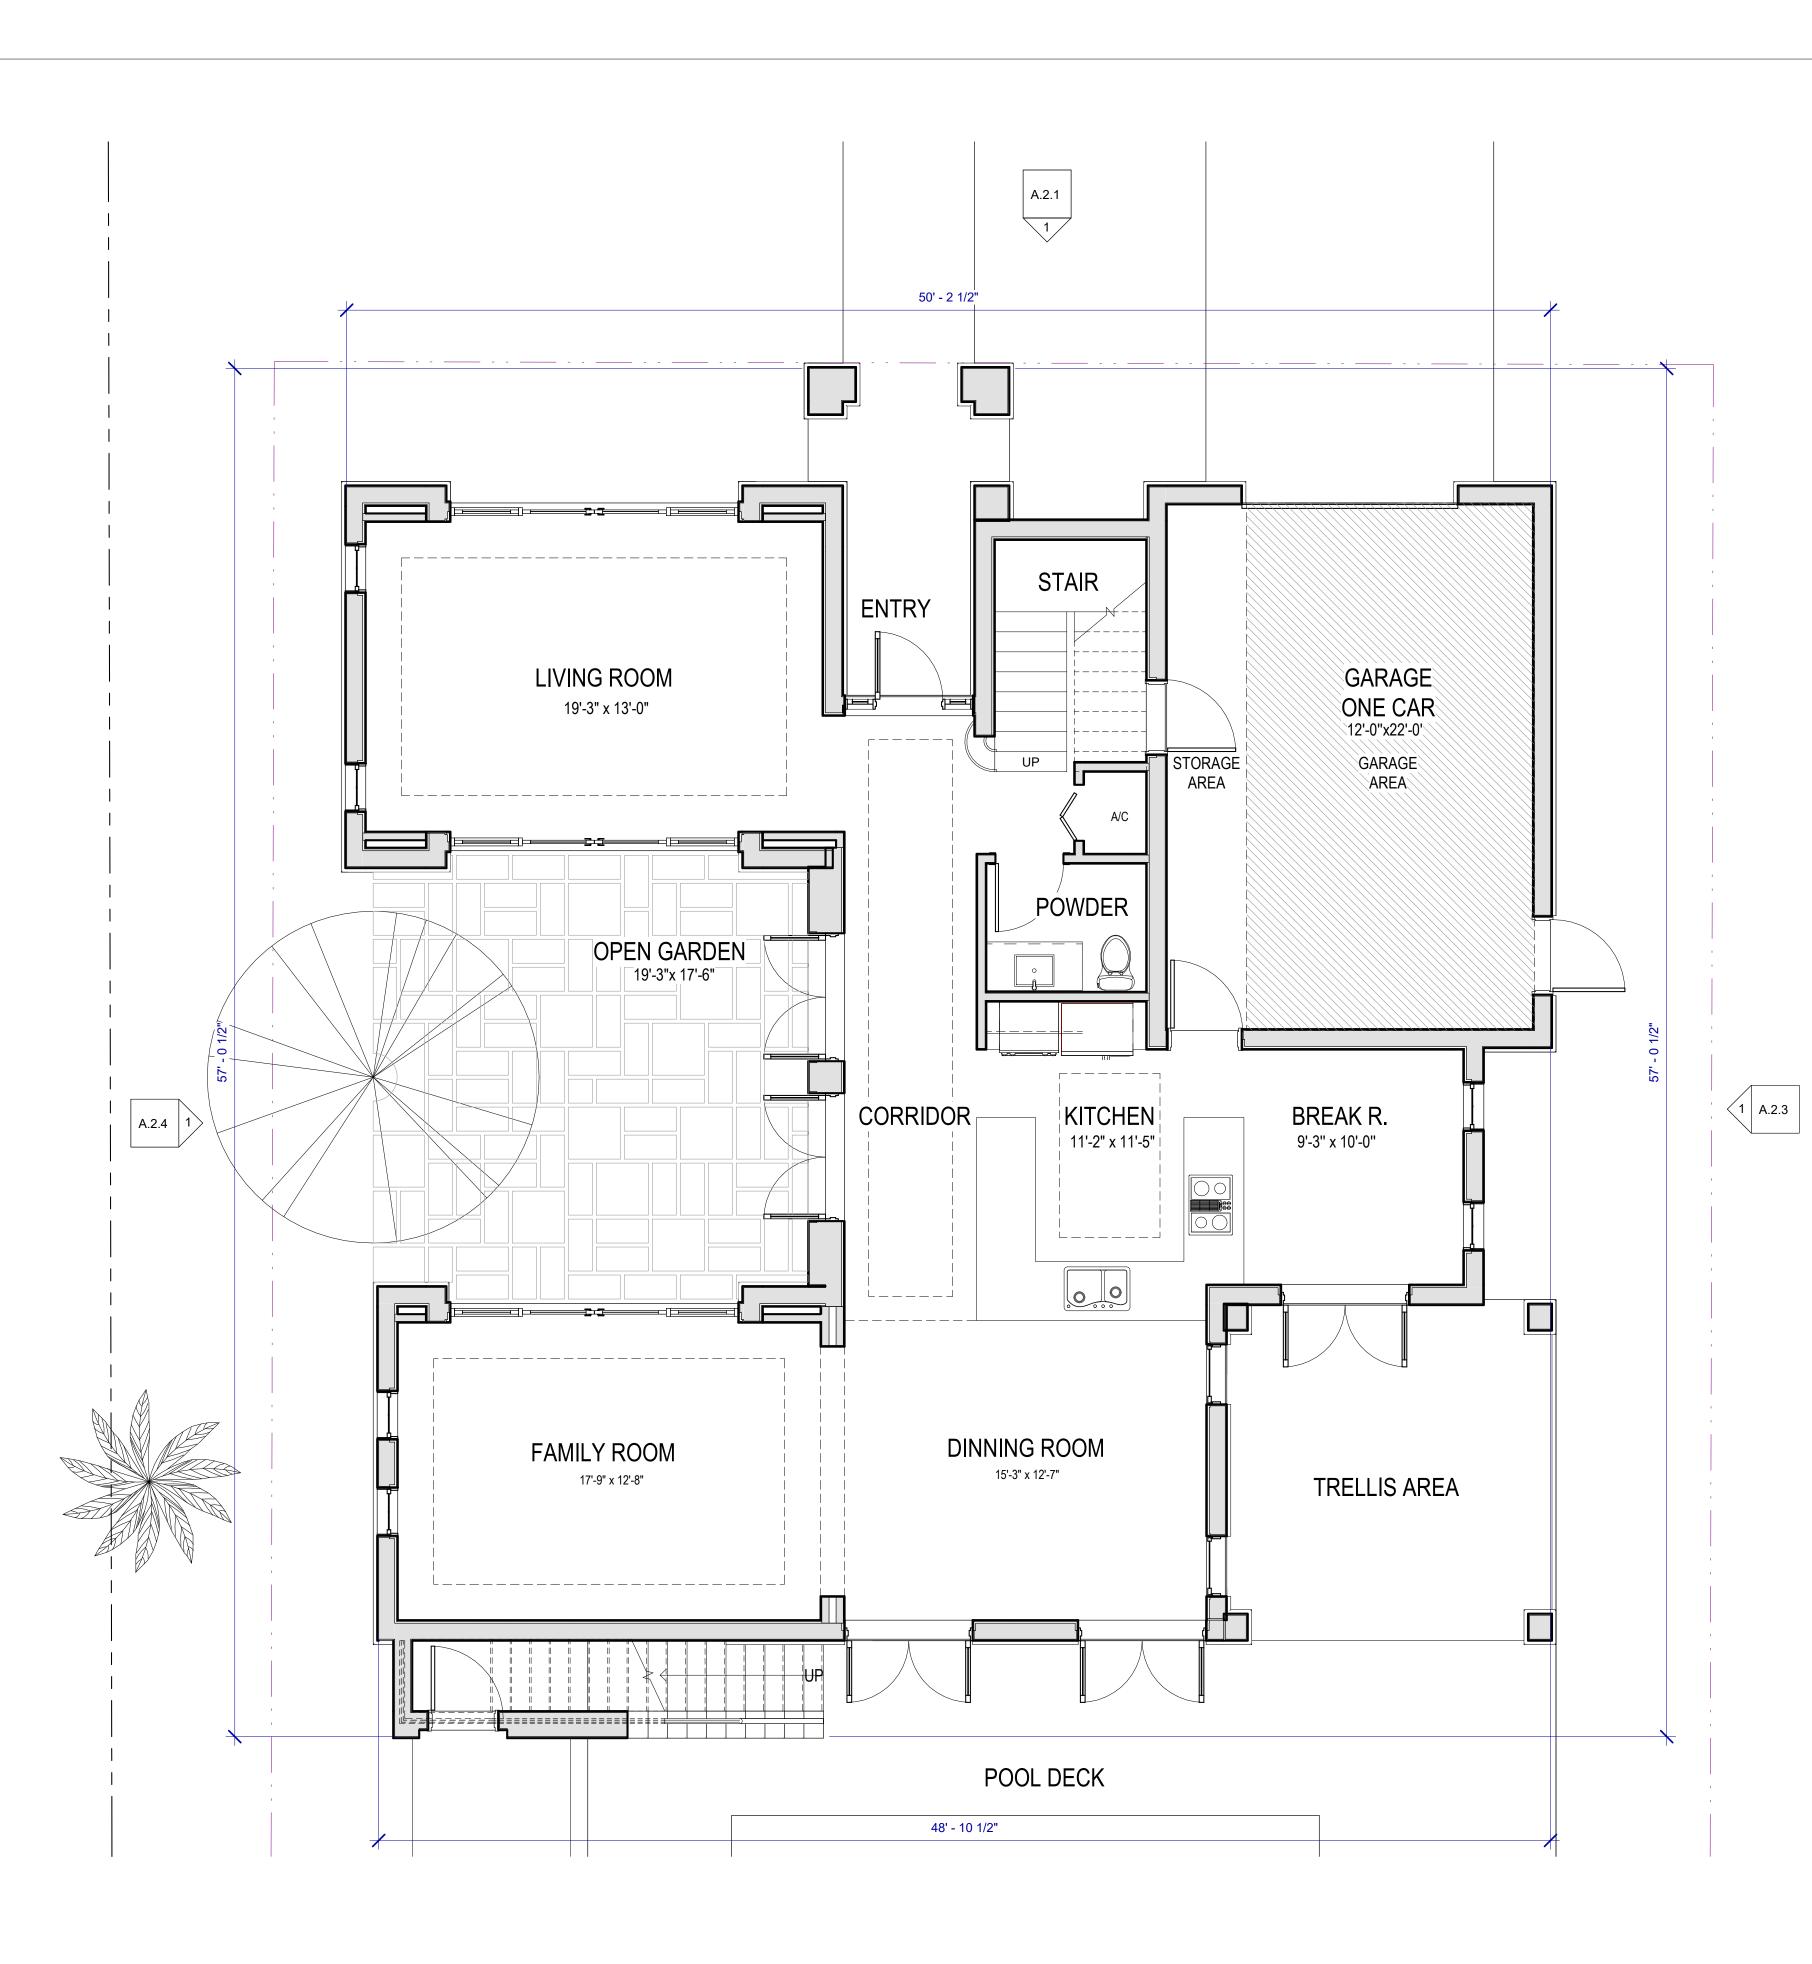

Rear Setback (south)                       | 10'-0" Ft.                                       | 30'-5" Ft. |  |  |
|                                            |                                                  |            |  |  |



| ODE       | WEST LOT PROPOSED                 |
|-----------|-----------------------------------|
|           | 8,437.5 SQ.FT.                    |
| q.ft.     | 1,743 sq.ft. (Proposed 1st Floor) |
| 12 sq.ft. | 1,363 sq.ft. (Proposed 2nd Floor) |
|           |                                   |
|           | 3,106 sq.ft.                      |
|           |                                   |
|           |                                   |
|           |                                   |

# VIDED

0 sq.ft. 83 sq.ft. 20 sq.ft. = 22.75%



ARCHITECT:









| ARCHITECT:                                                                                                                                                                                                                                                                                                                                                                                                                       |          |
|-------------------------------------------------------------------------------------------------------------------------------------------------------------------------------------------------------------------------------------------------------------------------------------------------------------------------------------------------------------------------