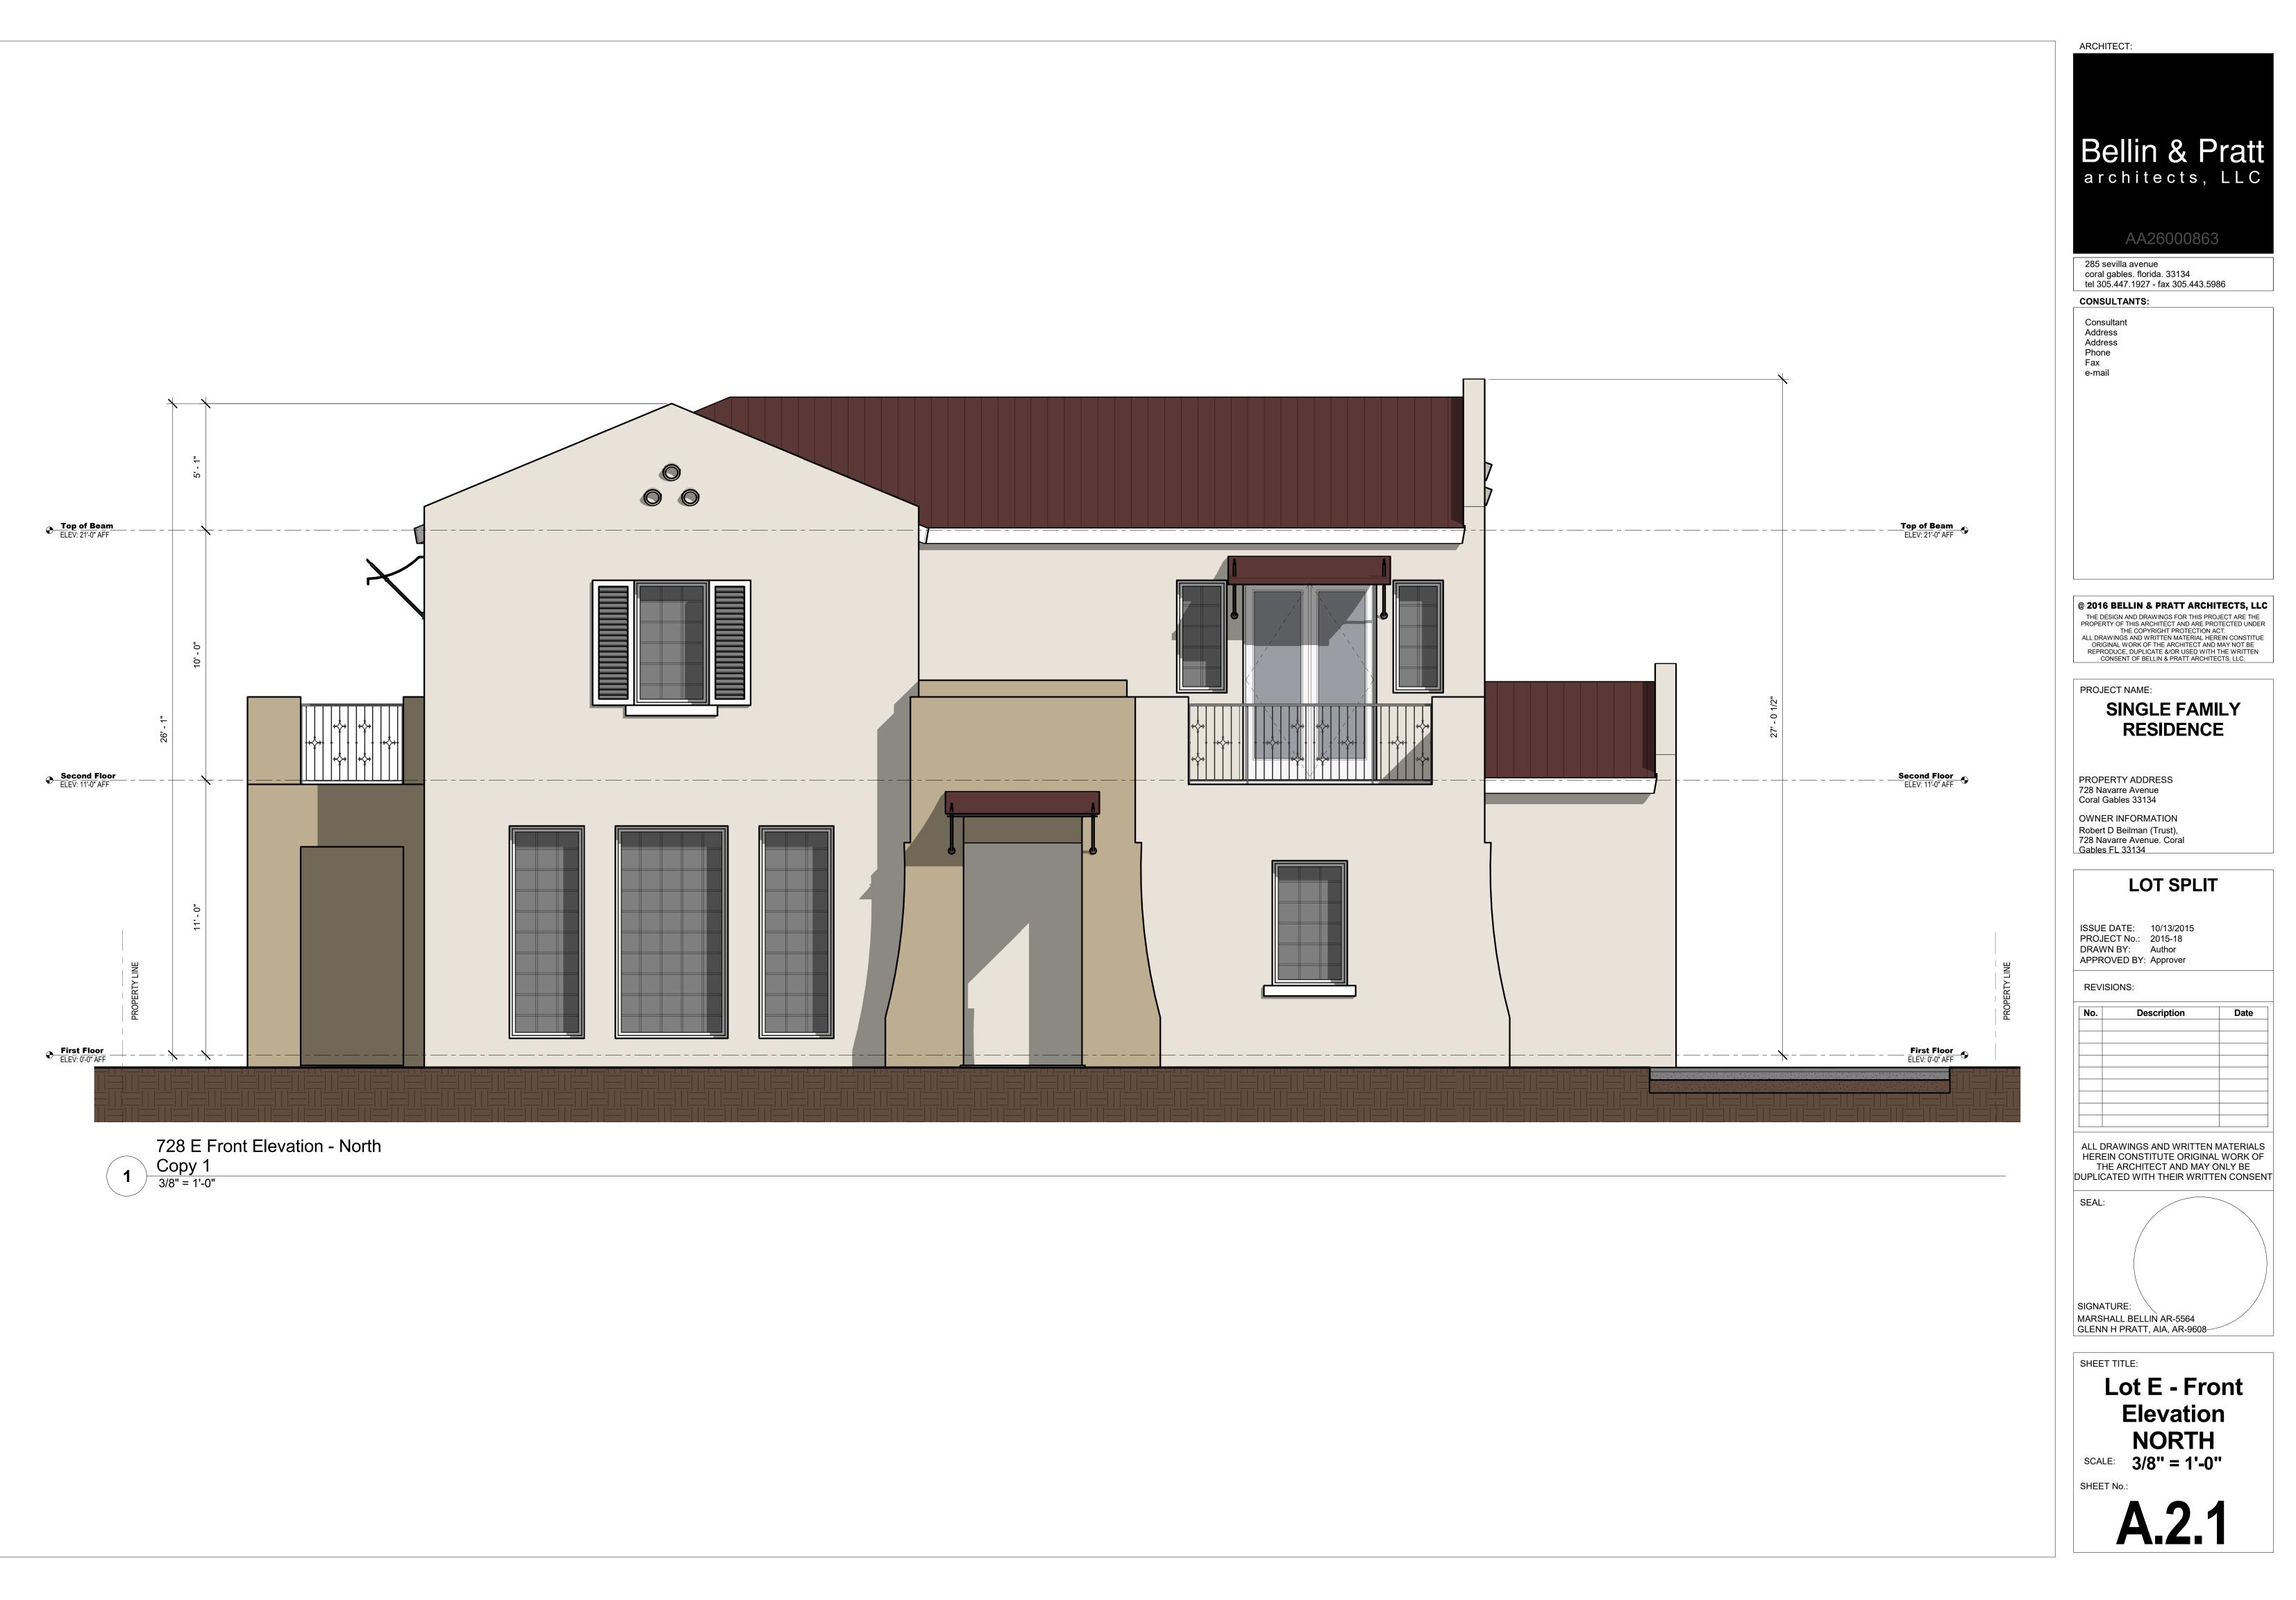

|
| SCALE: 1/4" = 1'-0<br>SHEET No.:                                                                                                                                                                                                                                                                     |                                                                                      |
| A1.3                                                                                                                                                                                                                                                                                                 | 5                                                                                    |



3/2016 12:43:58 PM



/2016 12:44:09 PM



3/2016 12:44:17 PM



|                                        | ARCHITECT:                                                                                                                                                                                           |
|----------------------------------------|------------------------------------------------------------------------------------------------------------------------------------------------------------------------------------------------------|
|                                        |                                                                                                                                                                                                      |
|