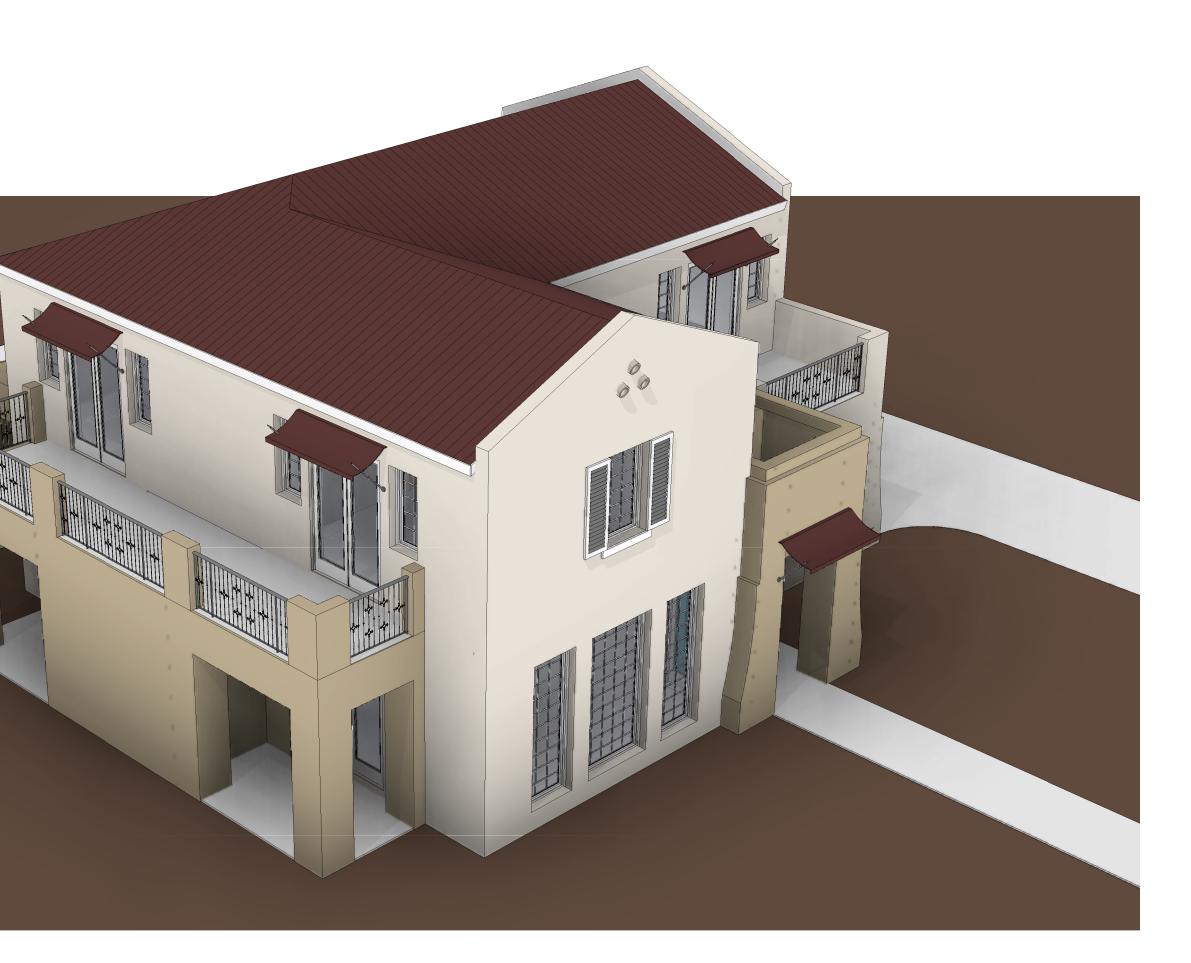

|
|                                        | <b>A.2.4</b>                                                                                                                                                                                         |
|                                        |                                                                                                                                                                                                      |
|                                        |                                                                                                                                                                                                      |





1 3D View 1 - North View



| AR                           | RC⊦                                     | IITECT:                                                                                                                                                                                                                                                                               |                                                                                 |
|------------------------------|-----------------------------------------|---------------------------------------------------------------------------------------------------------------------------------------------------------------------------------------------------------------------------------------------------------------------------------------|-------