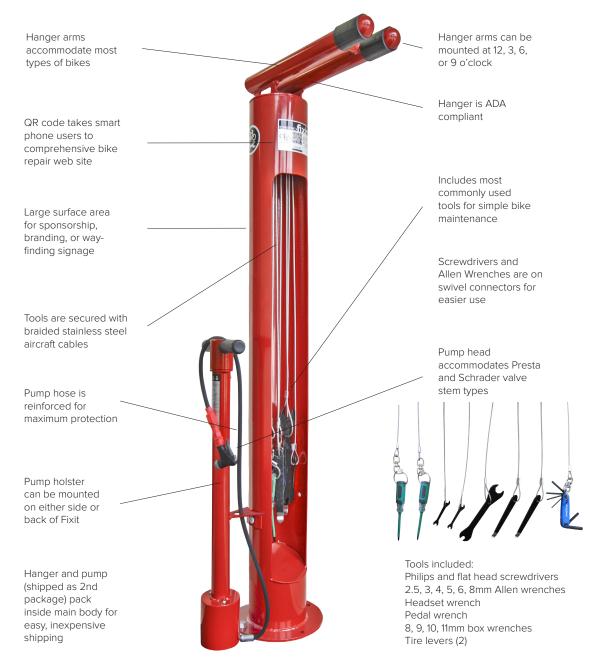

## Today's Service Station

The Fixit includes all the tools necessary to perform basic bike repairs and maintenance, from changing a flat to adjusting brakes and derailleurs. The tools and air pump are securely attached to the stand with stainless steel cables and tamper-proof fasteners. Hanging the bike from the hanger arms allows the pedals and wheels to spin freely while making adjustments.