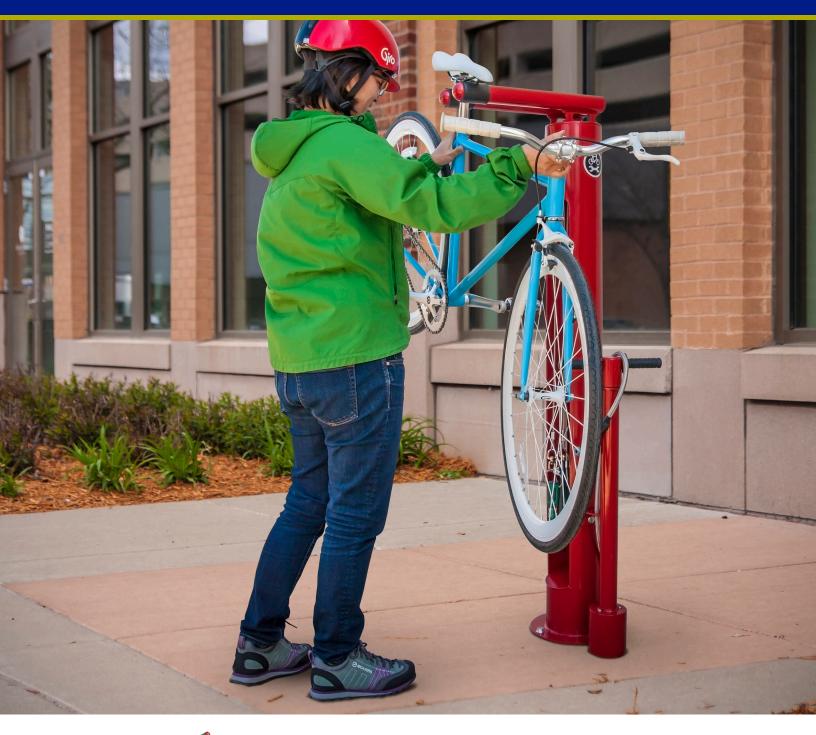

## Today's Service Station

The Fixit includes all the tools necessary to perform basic bike repairs and maintenance, from changing a flat to adjusting brakes and derailleurs. The tools and air pump are securely attached to the stand with stainless steel cables and tamper-proof fasteners. Hanging the bike from the hanger arms allows the pedals and wheels to spin freely while making adjustments.