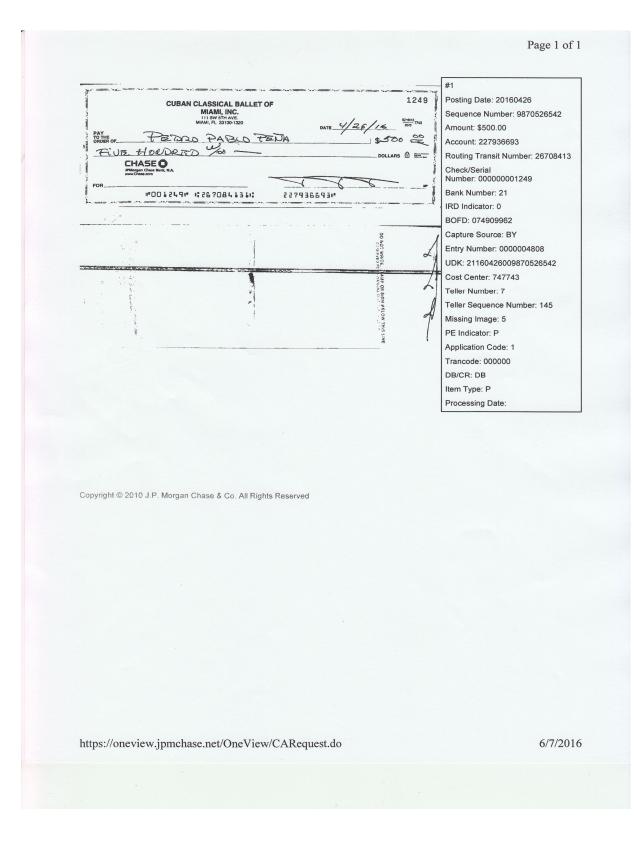

## CUBAN CLASSICAL BALLET OF MIAMI MAY 17/2016 PERFORMANCE AT CORAL GABLES CONGREGATIONAL CHURCH CHECKS AND INVOICES

| Artistic Fees              |     |
|----------------------------|-----|
| Director and Choreographer |     |
| Pedro Pablo Pena           | 500 |
| Dancers                    |     |
| Janet Gonzalez             | 756 |
|                            |     |

TOTAL 1256

| Advertising |     |
|-------------|-----|
| Printing    | 262 |

Costumes Susy Lechuga Seamstress 330

Coral Gables Cultural Grant Total \$2500 CCBM Total First Performance \$1848

CCBM Is planning another performance at the same location on October 18 / 2016