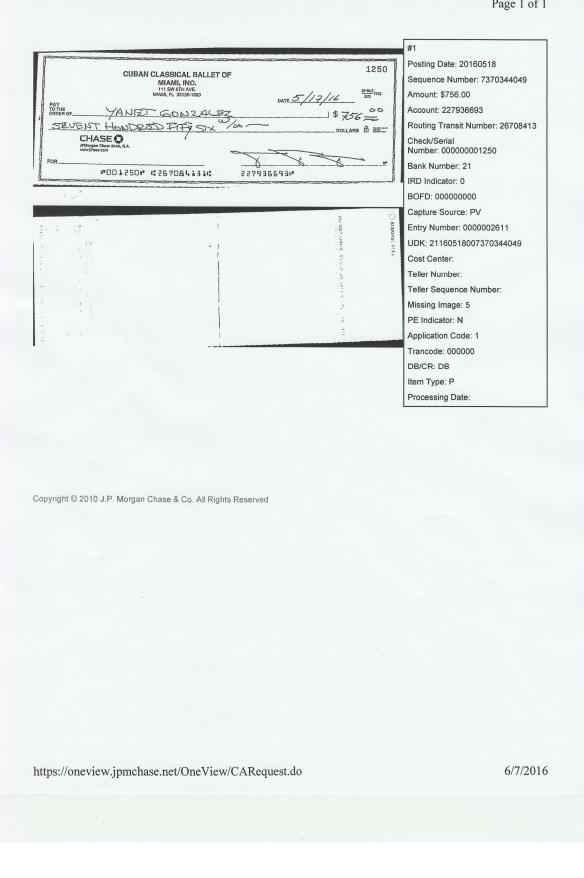

## CUBAN CLASSICAL BALLET OF MIAMI MAY 17/2016 PERFORMANCE AT CORAL GABLES CONGREGATIONAL CHURCH CHECKS AND INVOICES

| Artistic Fees              |     |
|----------------------------|-----|
| Director and Choreographer |     |
| Pedro Pablo Pena           | 500 |
| Dancers                    |     |
| Janet Gonzalez             | 756 |
|                            |     |

TOTAL 1256

| Advertising |     |
|-------------|-----|
| Printing    | 262 |

Costumes Susy Lechuga Seamstress 330

Coral Gables Cultural Grant Total \$2500 CCBM Total First Performance \$1848

CCBM Is planning another performance at the same location on October 18 / 2016