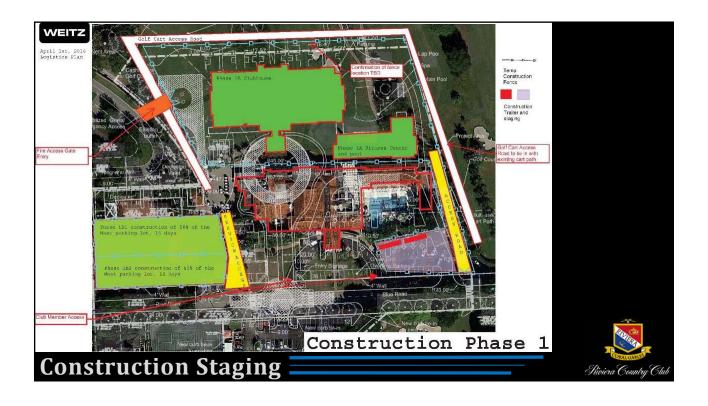

## CITY COMMISSION HEARING MAY 24, 2016 GEOMANTIC DE Landscape Architecture

The Applicant is requesting site plan approval for the demolition and reconstruction of the Riviera Country Club Clubhouse and Fitness Center and reconfiguration of parking lot.