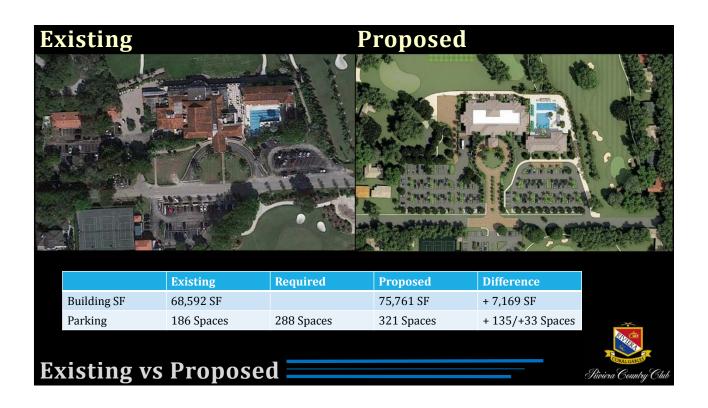

## CITY COMMISSION HEARING MAY 24, 2016 GEOMANTIC DE Landscape Architecture

The Applicant is requesting site plan approval for the demolition and reconstruction of the Riviera Country Club Clubhouse and Fitness Center and reconfiguration of parking lot.

## **Summary**

We respectfully request approval based on:

- 1. Staff recommendation of approval
- 2. Planning & Zoning Board recommendation of approval
- 3. Significant increase in parking spaces
- 4. Better pedestrian and vehicular circulation
- 5. New construction and amenity package
- 6. Consistent/Compatible with surrounding area
- 7. Streetscape/Landscape improvements to Blue Road