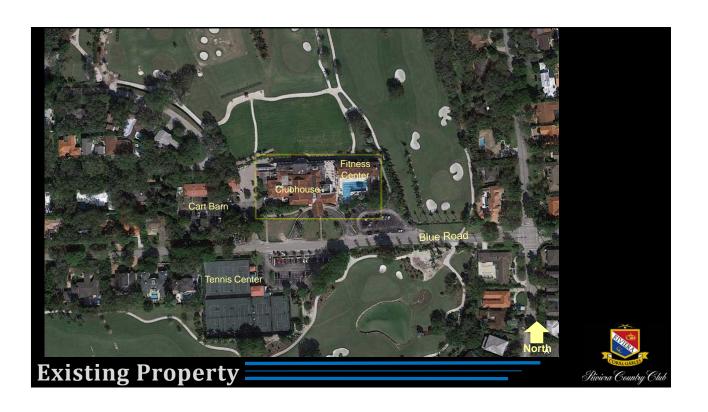

## CITY COMMISSION HEARING MAY 24, 2016 GEOMANTIC DE Landscape Architecture

The Applicant is requesting site plan approval for the demolition and reconstruction of the Riviera Country Club Clubhouse and Fitness Center and reconfiguration of parking lot.