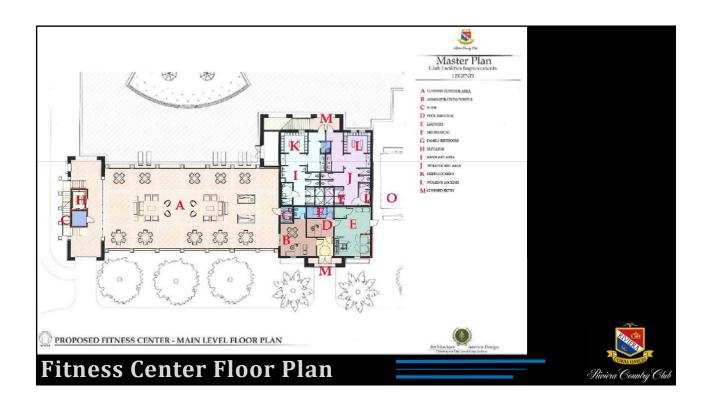

## CITY COMMISSION HEARING MAY 24, 2016 GEOMANTIC DE Landscape Architecture

The Applicant is requesting site plan approval for the demolition and reconstruction of the Riviera Country Club Clubhouse and Fitness Center and reconfiguration of parking lot.