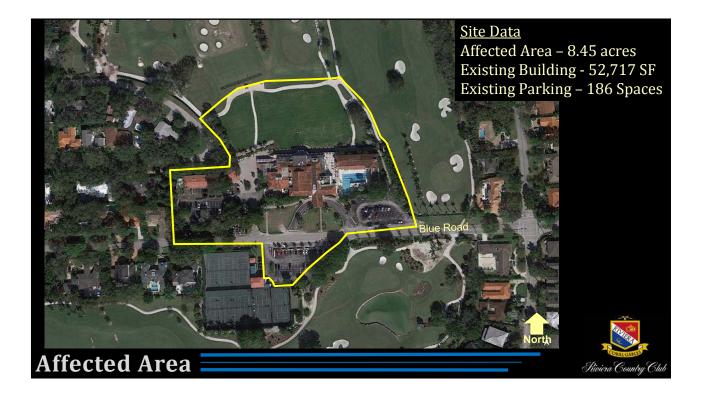

## CITY COMMISSION HEARING MAY 24, 2016 GEOMANTIC DE Landscape Architecture

The Applicant is requesting site plan approval for the demolition and reconstruction of the Riviera Country Club Clubhouse and Fitness Center and reconfiguration of parking lot.