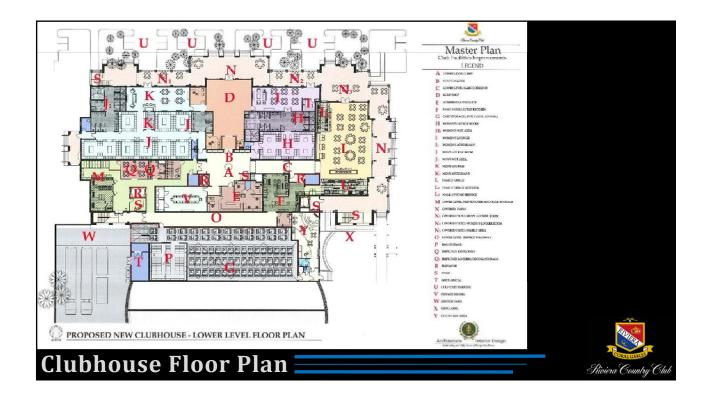

## CITY COMMISSION HEARING MAY 24, 2016 GEOMANTIC DE Landscape Architecture

The Applicant is requesting site plan approval for the demolition and reconstruction of the Riviera Country Club Clubhouse and Fitness Center and reconfiguration of parking lot.