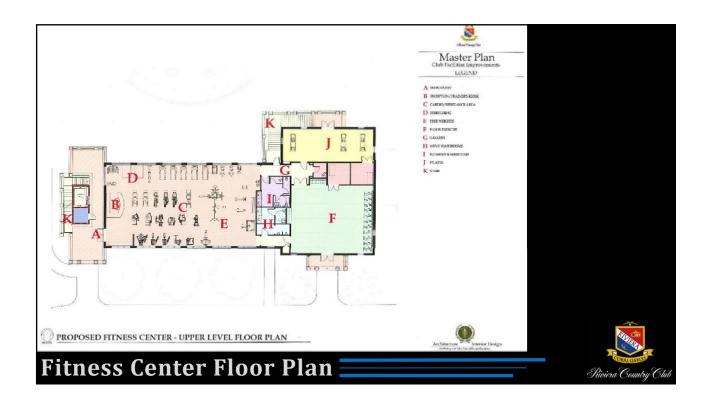

## CITY COMMISSION HEARING MAY 24, 2016 GEOMANTIC DE Landscape Architecture

The Applicant is requesting site plan approval for the demolition and reconstruction of the Riviera Country Club Clubhouse and Fitness Center and reconfiguration of parking lot.