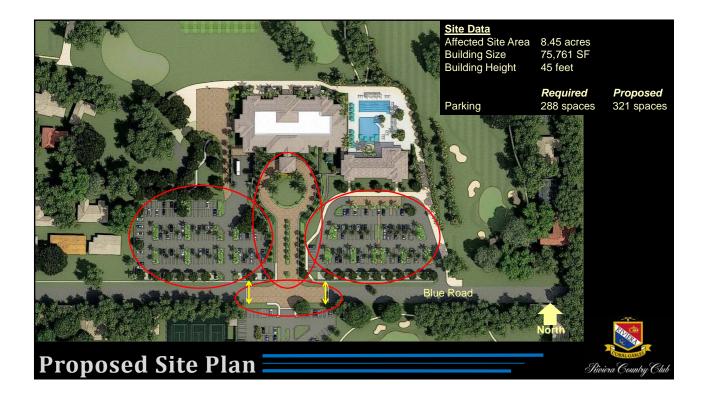

## CITY COMMISSION HEARING MAY 24, 2016 GEOMANTIC DE Landscape Architecture

The Applicant is requesting site plan approval for the demolition and reconstruction of the Riviera Country Club Clubhouse and Fitness Center and reconfiguration of parking lot.

## **Summary**

We respectfully request approval based on:

- 1. Staff recommendation of approval
- 2. Planning & Zoning Board recommendation of approval
- 3. Significant increase in parking spaces
- 4. Better pedestrian and vehicular circulation
- 5. New construction and amenity package
- 6. Consistent/Compatible with surrounding area
- 7. Streetscape/Landscape improvements to Blue Road