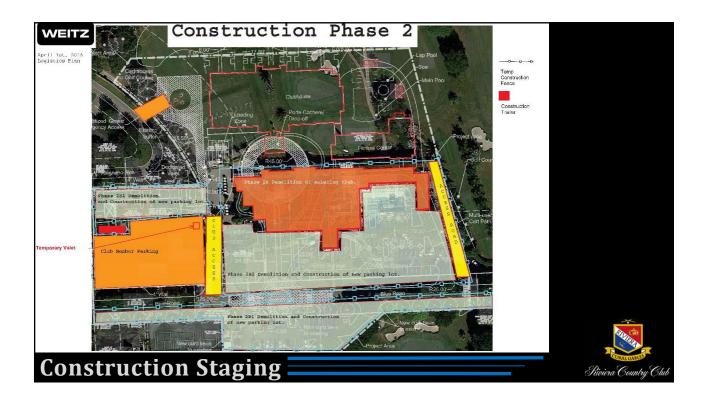

## CITY COMMISSION HEARING MAY 24, 2016 GEOMANTIC DE Landscape Architecture

The Applicant is requesting site plan approval for the demolition and reconstruction of the Riviera Country Club Clubhouse and Fitness Center and reconfiguration of parking lot.