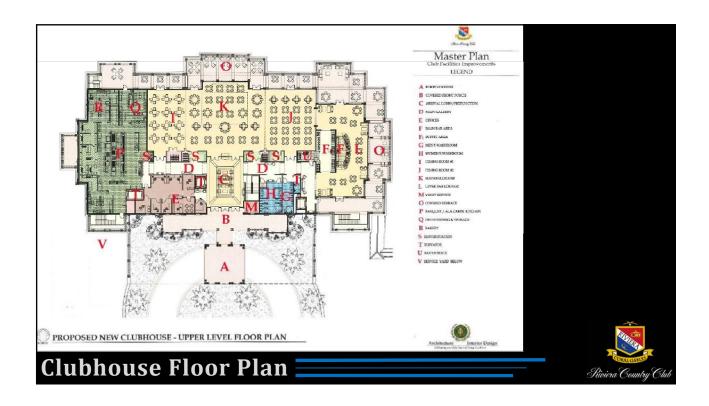

## CITY COMMISSION HEARING MAY 24, 2016 GEOMANTIC DE Landscape Architecture

The Applicant is requesting site plan approval for the demolition and reconstruction of the Riviera Country Club Clubhouse and Fitness Center and reconfiguration of parking lot.