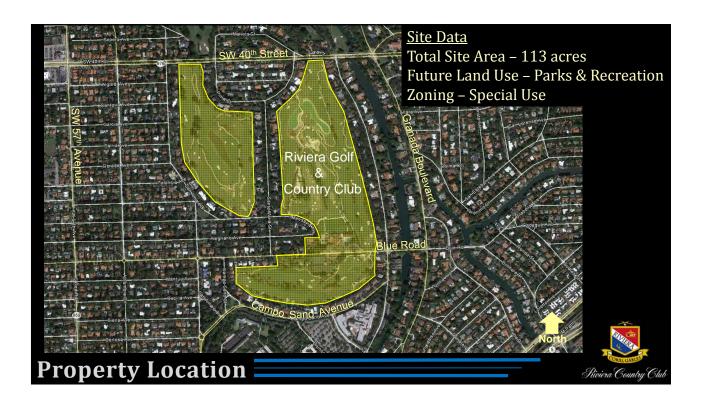

## CITY COMMISSION HEARING MAY 24, 2016 GEOMANTIC DE Landscape Architecture

The Applicant is requesting site plan approval for the demolition and reconstruction of the Riviera Country Club Clubhouse and Fitness Center and reconfiguration of parking lot.