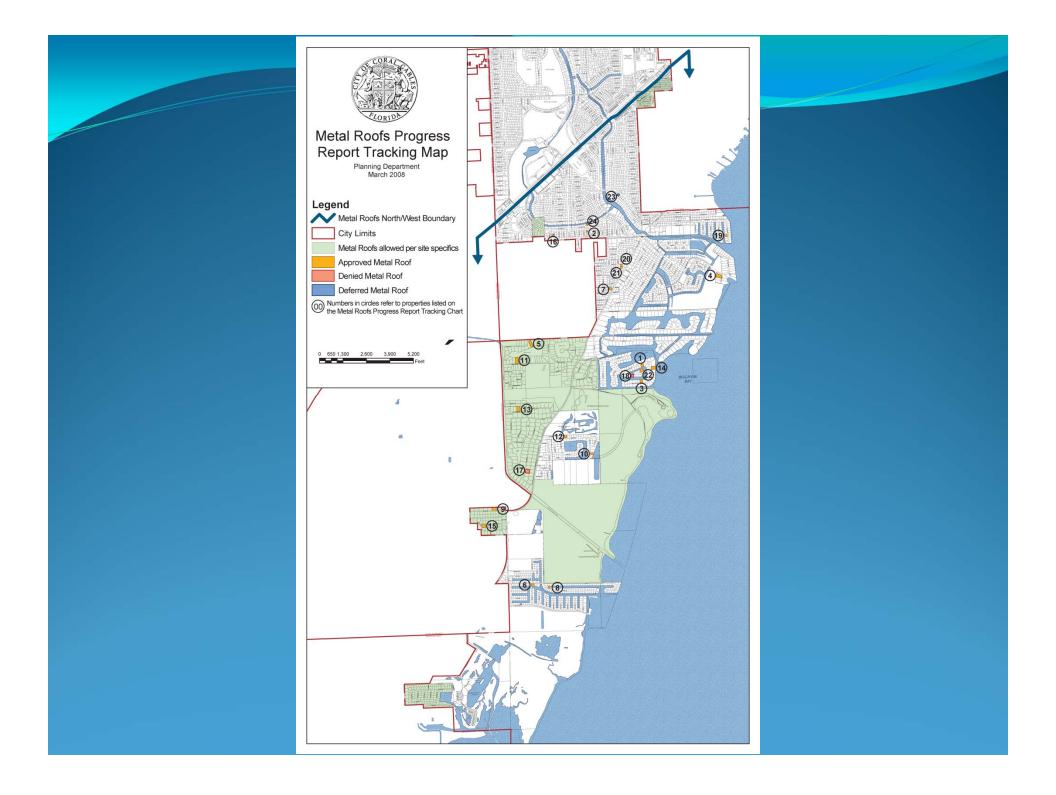

#### **Metal Roofs Progress Report**

| Approved per site specific standards (annexed area) | 5  |
|-----------------------------------------------------|----|
| Approved per 90 day period                          | 16 |
| Denied                                              | 2  |
| Deferred                                            | 1  |
| Total metal roofs reviewed during 90-day period     | 24 |

| 03.12.200 | 8 |
|-----------|---|
|-----------|---|

|     | App.  | Address                                           |                | Reviews           |                         | Arch.     | Year  | Prev.        | Roof        | Roof       | Photos of completed metal roofs |
|-----|-------|---------------------------------------------------|----------------|-------------------|-------------------------|-----------|-------|--------------|-------------|------------|---------------------------------|
|     | No.   | (Section)                                         | App.<br>Submit | Board of<br>Arch. | Hist.<br>Pres.<br>Board | style     | built | roof         | color       | pitch      |                                 |
| 11  | 34662 | 5485<br>Hammock Dr<br>(Hammock<br>Lakes)          | 07.31.07       | 08.2.07           | n/a                     |           |       | Metal        | Gray<br>#2  | 3.5-<br>12 |                                 |
| 12. | 34947 | 483<br>Campana<br>Ave<br>(Hammock<br>Oaks Harbor) | 09.05.07       | 09.13.07          |                         |           |       | Flat<br>Tile | Gray<br>#2  |            |                                 |
| 13. | 34946 | 5505 Arbor<br>Lane<br>(Snapper<br>Creek Lakes)    | 09.05.07       | 09.13.07          | n/a                     | Floridian | 1970  | Flat<br>Tile | White<br>#1 |            |                                 |

| Ap    | p.  | Address    |                | Reviews           |                         | Arch. |
|-------|-----|------------|----------------|-------------------|-------------------------|-------|
| No    |     | (Section)  | App.<br>Submit | Board of<br>Arch. | Hist.<br>Pres.<br>Board | style |
| 14 24 | 070 | 201 Colone | 00 10 07       | 00 12 07          | 0/0                     |       |

|     | App.  | Address                                           |                | Reviews           |                         | Arch. | Year  | Prev. | Roof                          | Roof  | Photos of completed metal roofs 24 |
|-----|-------|---------------------------------------------------|----------------|-------------------|-------------------------|-------|-------|-------|-------------------------------|-------|------------------------------------|
|     | No.   | Address<br>(Section)                              | App.<br>Submit | Board of<br>Arch. | Hist.<br>Pres.<br>Board | style | built | roof  | color                         | pitch |                                    |
| 14  | 34972 | 201 Solano<br>Prado (Old<br>Cutler Bay)           | 09.10.07       | 09.13.07          | n/a                     |       |       | Tile  | White<br>#1                   |       |                                    |
| 15. | 35001 | 5860<br>Southwest<br>118 St (Pine<br>Bay Estates) | 09.14.07       | 09.20.07          | n/a                     |       | 1973  | Tile  | White<br>#1<br>Regal<br>White |       |                                    |
| 16. |       | 6830 Gratian<br>St (Riviera<br>#13)               | 09.20.07       |                   | n/a                     |       |       |       | Gray<br>#2                    |       |                                    |
| 17. | 35070 | 10945<br>Lakeside Dr<br>(Snapper<br>Creek Lakes)  | 09.20.07       | 09.27.07          | n/a                     |       |       | Tile  | Gray<br>#2                    | 6-12  | Application denied                 |

Approved per site specific standards (annexed area)
Approved per 90 day period
Denied
Deferred

03.12.2008

|             | <b>eta</b>                               | l Ro           | oofs                         | 5 F                     | Pro            | gr            | 'es  | 55            | R             | Approved per site specific standards (annexed area)5Approved per 90 day period16Denied2Deferred1Total metal roofs reviewed during 90-day period24 |
|-------------|------------------------------------------|----------------|------------------------------|-------------------------|----------------|---------------|------|---------------|---------------|---------------------------------------------------------------------------------------------------------------------------------------------------|
| App.<br>No. | Address<br>(Section)                     | App.<br>Submit | Reviews<br>Board of<br>Arch. | Hist.<br>Pres.<br>Board | Arch.<br>style | Year<br>built |      | Roof<br>color | Roof<br>pitch | Photos of completed metal roofs                                                                                                                   |
| 351         | 01 500<br>Marques<br>(Old Cuti<br>Bay)   |                | 09.27.07                     | n/a                     |                | 1968          | Tile | Gray<br>#2    |               | Application denied                                                                                                                                |
| 319         | 93 6950 Sunr<br>Dr (Sumri<br>Harbour     | e              | 09.27.07                     | n/a                     |                |               | Tile | Gray<br>#2    |               |                                                                                                                                                   |
| 352         | 20 520 Tibida<br>Ave<br>(Biscayn<br>Bay) |                | 10.18.07                     | n/a                     | Ranch          | 1954          | Tile | White<br>#1   |               |                                                                                                                                                   |