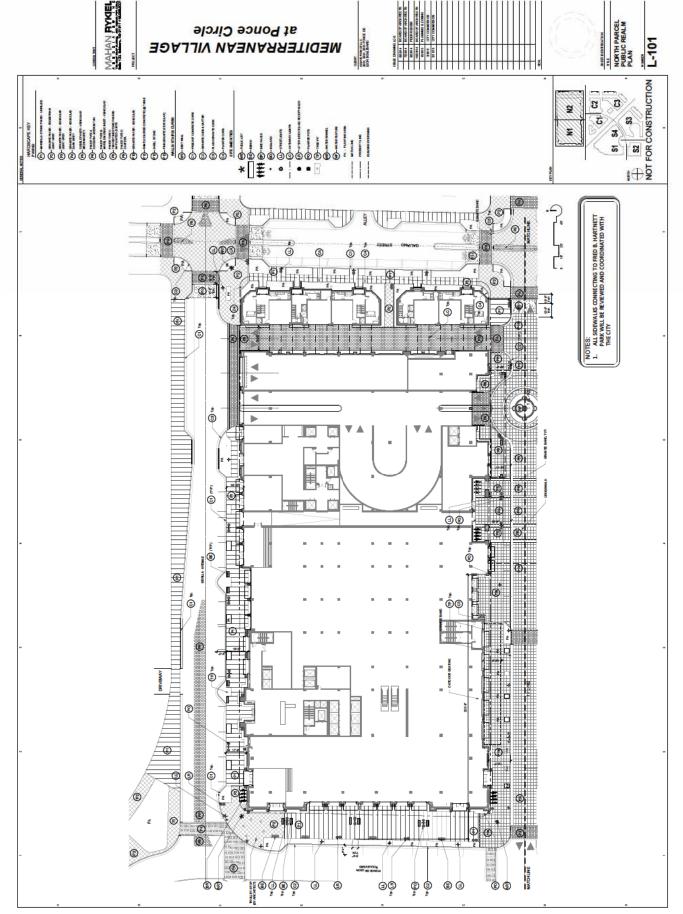

# Landscape, Lighting, Civil, and Urban Design Drawings



# MEDITERRANEAN VILLAGE at Ponce Circle



THE TOTAL CONTROL OF THE TOTAL

# MEDITERRANEAN VILLAGE at Ponce Circle





# at Ponce Circle MEDITERRANEAN VILLAGE











NOT FOR CONSTRUCTION









| LITTER & RECYCLING RECEPTACLE | 38,720 el |
|-------------------------------|-----------|
| THE SEC                       |           |
|                               | 000       |
| - 4                           | ATHONS    |

| Januaran, Apt Street Type All other Street Type                                                                 | SALIONS      | 0.00 error<br>6.32 error | 66   | 28,220 st<br>200,535 st |
|-----------------------------------------------------------------------------------------------------------------|--------------|--------------------------|------|-------------------------|
|                                                                                                                 | HOTAL        | 6.72 acms