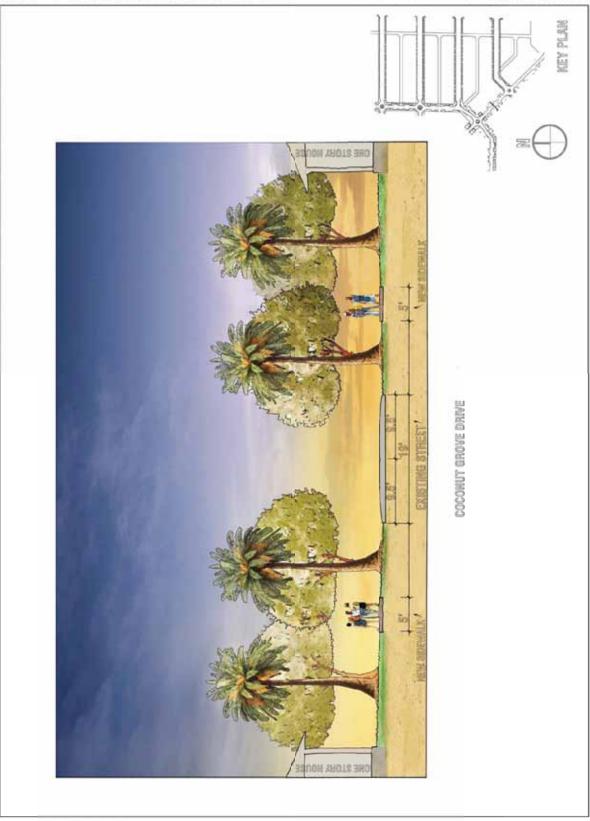

|                                                                                                                                         |











# MEDITERRANEAN VILLAGE





### at Ponce Circle MEDITERRANEAN VILLAGE









MEDITERRANEAN VILLAGE at Ponce Circle



































## **B**uilding Floor Plans





































## **Architectural Building Elevations**

MEDITERRANEAN VILLAGE

ast Ponce Circle

BY Ponce Circle

A-201.1





Section Control of Section Contr





ENLARGED EXTERIOR ELEVATIONS











N. TOWNHUSE OF THE PARTY OF THE

 $\blacksquare$ 

0

O HEVEL 09

ENLARGED EXTERIOR ELEVATIONS





ENLARGED EXTERIOR ELEVATIONS
A-202.2

at Ponce Circle MEDITERRANEAN VILLAGE









ENLARGED EXTERIOR ELEVATIONS



## at Ponce Circle MEDITERRANEAN VILLAGE





CHECKE (1)











| 901      |  |  |  |  |  |  |  |  |   |
|----------|--|--|--|--|--|--|--|--|---|
| A Demons |  |  |  |  |  |  |  |  | Ι |
|          |  |  |  |  |  |  |  |  |   |

HOTEL LEVEL OF SA