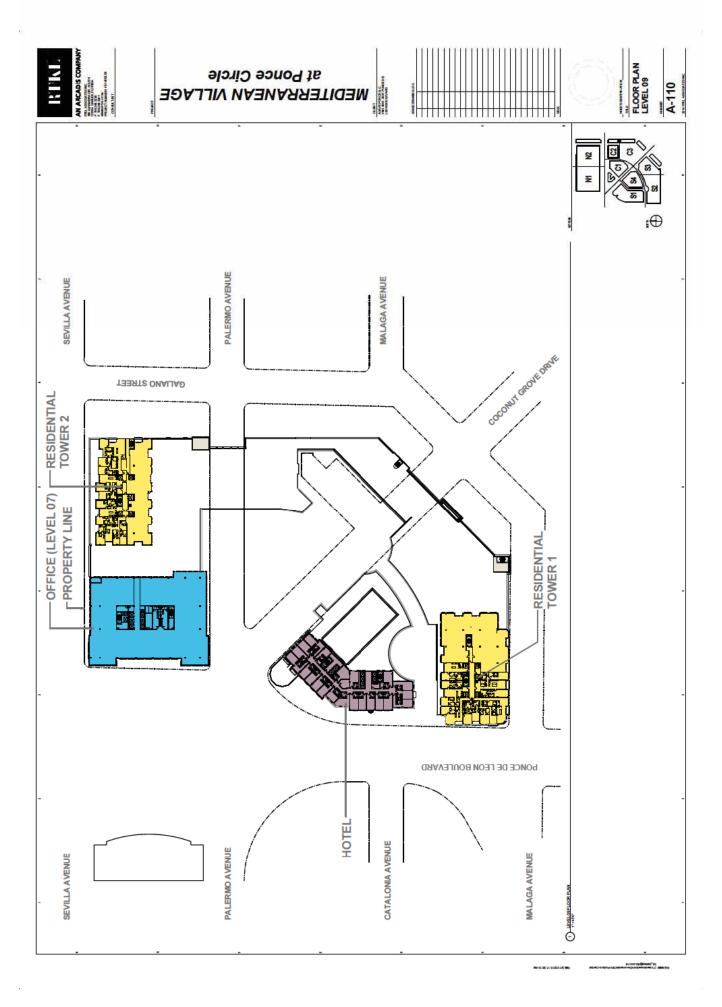

|                                                                                                                                         |











# MEDITERRANEAN VILLAGE





### at Ponce Circle MEDITERRANEAN VILLAGE









MEDITERRANEAN VILLAGE at Ponce Circle



































## **B**uilding Floor Plans





































## **Architectural Building Elevations**

MEDITERRANEAN VILLAGE

ast Ponce Circle

BY Ponce Circle

A-201.1





Section Control of Section Contr





ENLARGED EXTERIOR ELEVATIONS











N. TOWNHUSE OF THE PARTY OF THE

 $\blacksquare$ 

0

O HEVEL 09

ENLARGED EXTERIOR ELEVATIONS





ENLARGED EXTERIOR ELEVATIONS
A-202.2

at Ponce Circle MEDITERRANEAN VILLAGE









ENLARGED EXTERIOR ELEVATIONS



## at Ponce Circle MEDITERRANEAN VILLAGE





CHECKE (1)











| 901      |  |  |  |  |  |  |  |  |   |
|----------|--|--|--|--|--|--|--|--|---|
| A Demons |  |  |  |  |  |  |  |  | Ι |
|          |  |  |  |  |  |  |  |  |   |

HOTEL LEVEL OF SALES HOTEL LEVEL 05 OF HOTEL LEVEL 04 OF 27 OF THE OFFICE OF THE OFFICE OFFIC



ENLARGED EXTERIOR ELEVATIONS
A-202.5

| at P