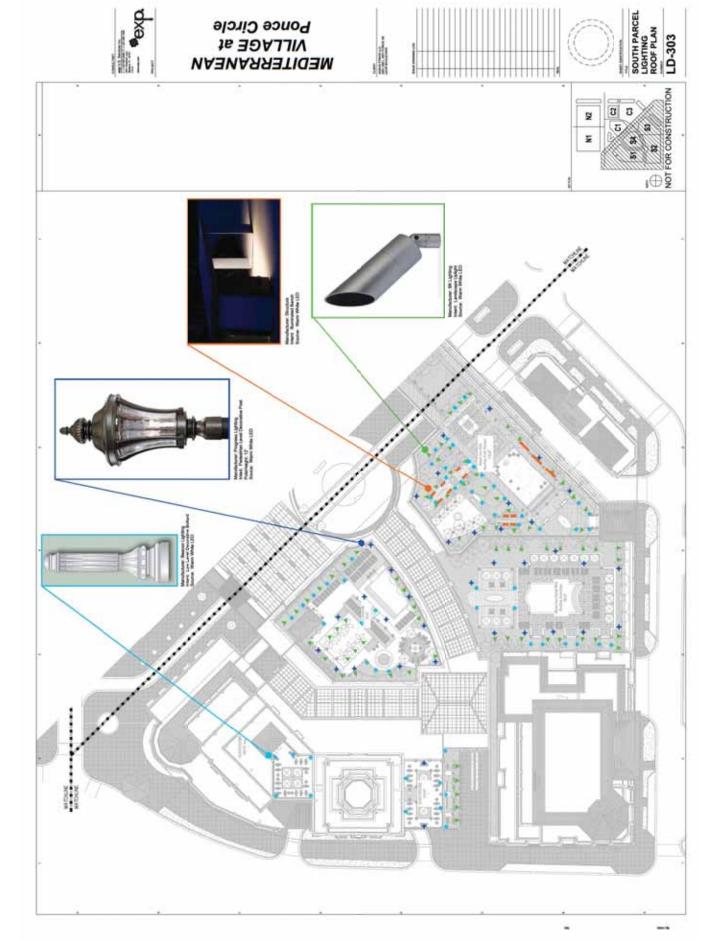

|                                                                                                                                         |











# MEDITERRANEAN VILLAGE





### at Ponce Circle MEDITERRANEAN VILLAGE









MEDITERRANEAN VILLAGE at Ponce Circle



































## **B**uilding Floor Plans





































## **Architectural Building Elevations**

MEDITERRANEAN VILLAGE

ast Ponce Circle

BY Ponce Circle

A-201.1





Section Control of Section Contr





ENLARGED EXTERIOR ELEVATIONS











N. TOWNHUSE OF THE PARTY OF THE

 $\blacksquare$ 

0

O HEVEL 09

ENLARGED EXTERIOR ELEVATIONS





ENLARGED EXTERIOR ELEVATIONS
A-202.2

at Ponce Circle MEDITERRANEAN VILLAGE









ENLARGED EXTERIOR ELEVATIONS



## at Ponce Circle MEDITERRANEAN VILLAGE





CHECKE (1)











| 901      |  |  |  |  |  |  |  |  |   |
|----------|--|--|--|--|--|--|--|--|---|
| A Demons |  |  |  |  |  |  |  |  | Ι |
|          |  |  |  |  |  |  |  |  |   |

HOTEL LEVEL OF SALES HOTEL LEVEL 05 OF HOTEL LEVEL 04 OF 27 OF THE OFFICE OF THE OFFIC