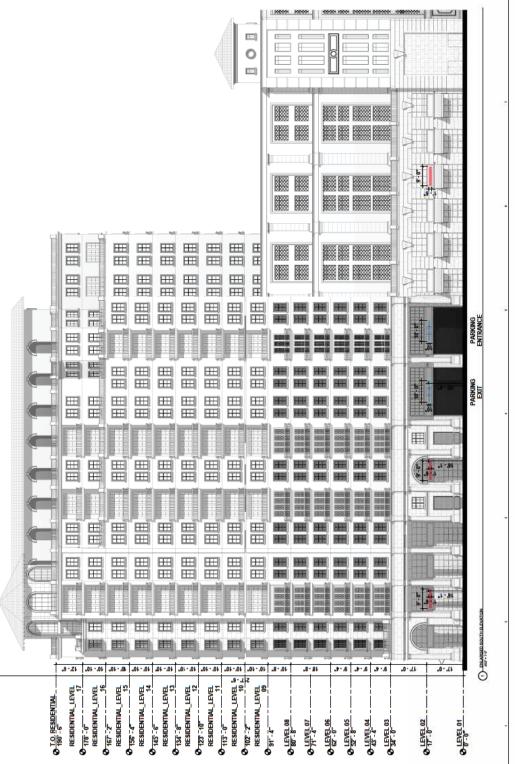

## at Ponce Circle MEDITERRANEAN VILLAGE

CHECKE (1)

| 901      |  |  |  |  |  |  |  |  |   |
|----------|--|--|--|--|--|--|--|--|---|
| A Demons |  |  |  |  |  |  |  |  | Ι |
|          |  |  |  |  |  |  |  |  |   |

HOTEL LEVEL OF SALES HOTEL LEVEL 05 OF HOTEL LEVEL 04 OF 27 OF THE OFFICE OF THE OFFICE OFFIC

ENLARGED EXTERIOR ELEVATIONS
A-202.5

| at Ponce Circle     |    |
|---------------------|----|
| DITERRANEAN VILLAGE | 3W |