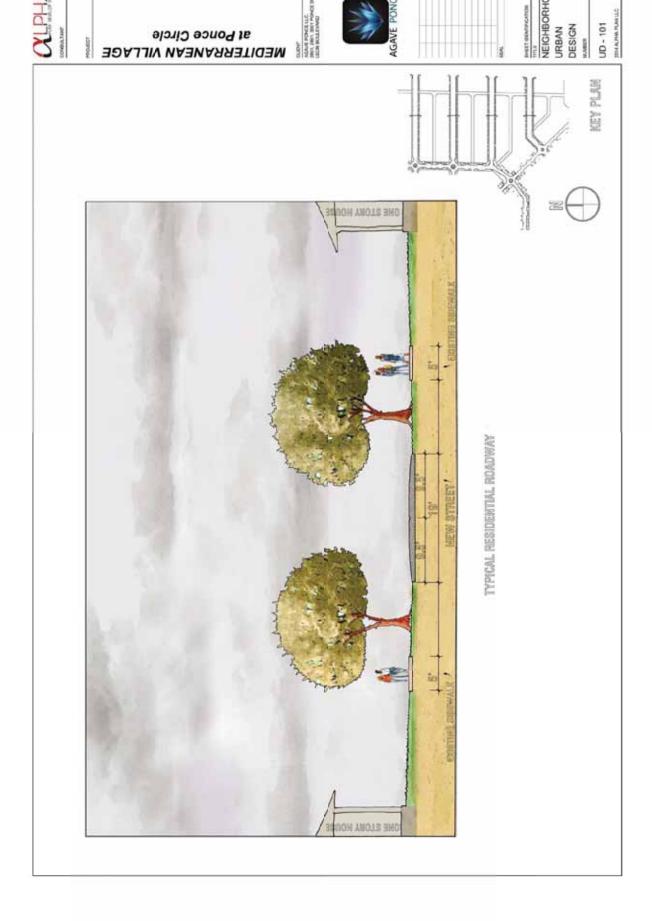

|                                                                                                                                         |











# MEDITERRANEAN VILLAGE





### at Ponce Circle MEDITERRANEAN VILLAGE









MEDITERRANEAN VILLAGE at Ponce Circle



































## **B**uilding Floor Plans





































## **Architectural Building Elevations**

MEDITERRANEAN VILLAGE

ast Ponce Circle

BY Ponce Circle

A-201.1





Section Control of Section Contr





ENLARGED EXTERIOR ELEVATIONS











N. TOWNHUSE OF THE PARTY OF THE

 $\blacksquare$ 

0

O HEVEL 09

ENLARGED EXTERIOR ELEVATIONS





ENLARGED EXTERIOR ELEVATIONS
A-202.2

at Ponce Circle MEDITERRANEAN VILLAGE









ENLARGED EXTERIOR ELEVATIONS



## at Ponce Circle MEDITERRANEAN VILLAGE





CHECKE (1)











| 901      |  |  |  |  |  |  |  |  |   |
|----------|--|--|--|--|--|--|--|--|---|
| A Demons |  |  |  |  |  |  |  |  | Ι |
|          |  |  |  |  |  |  |  |  |   |

HOTEL LEVEL OF SALES HOTEL LEVEL 05 OF HOTEL LEVEL 04 OF 27 OF THE OFF