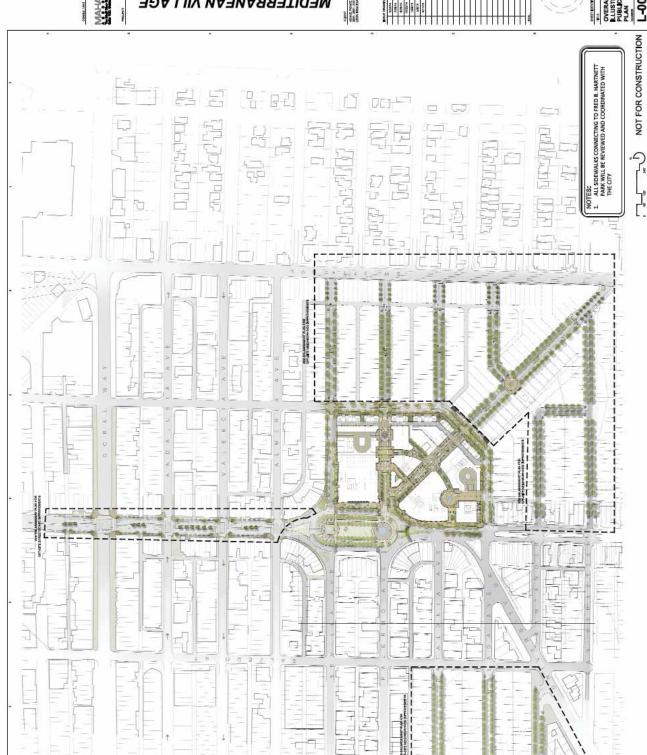

# Landscape, Lighting, Civil, and Urban Design Drawings



# MEDITERRANEAN VILLAGE at Ponce Circle



THE TOTAL CONTROL OF THE TOTAL

# MEDITERRANEAN VILLAGE at Ponce Circle





# at Ponce Circle MEDITERRANEAN VILLAGE











NOT FOR CONSTRUCTION









| LITTER & RECYCLING RECEPTACLE | 38,720 el |
|-------------------------------|-----------|
| THE SEC                       |           |
|                               | 000       |
| - 4                           | ATHONS    |

| Januaran, Apt Street Type All other Street Type                                                                 | SALIONS      | 0.00 error<br>6.32 error | 66   | 28,220 st<br>200,535 st |
|-----------------------------------------------------------------------------------------------------------------|--------------|--------------------------|------|-------------------------|
|