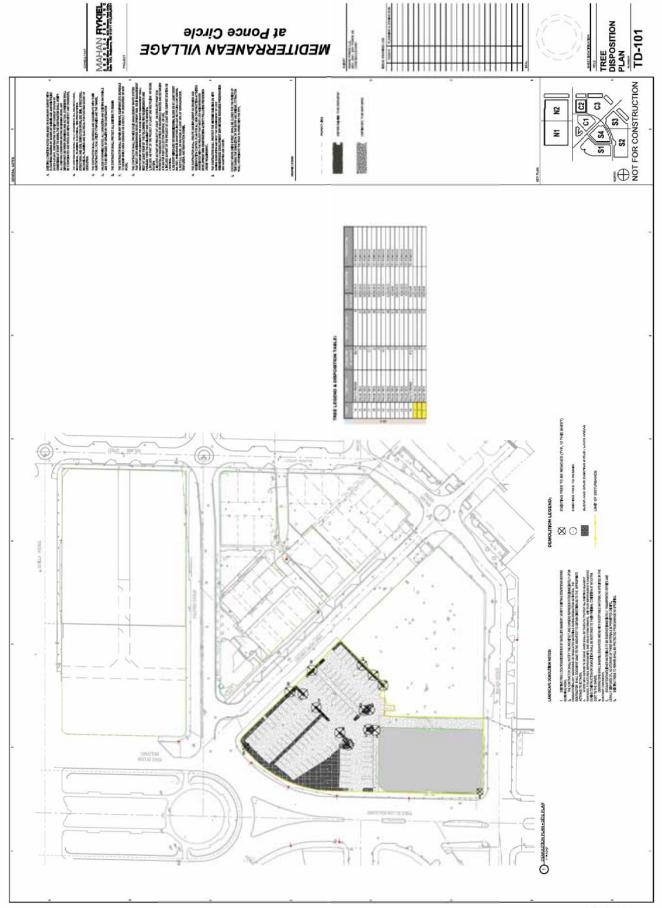

# at Ponce Circle MEDITERRANEAN VILLAGE

NOT FOR CONSTRUCTION

| LITTER & RECYCLING RECEPTACLE | 38,720 el |
|-------------------------------|-----------|
| THE SEC                       |           |
|                               | 000       |
| - 4                           | ATHONS    |

| Januaran, Apt Street Type All other Street Type                                                                 | SALIONS      | 0.00 error<br>6.32 error | 66   | 28,220 st<br>200,535 st |
|-----------------------------------------------------------------------------------------------------------------|--------------|--------------------------|------|-------------------------|
|                                                                                                                 | HOTAL        | 6.72 acms                | 110  | 200,754 of              |
| A. OVERALL LANDSCAPT, JOPEN SPACE                                                                               |              |                          |      | GRANDIN                 |
| Square feet of open space required by Artist-4-of Feeth Based Code. Theirhouse/Apt Street Type 78,219 of n 30%. | X219 4 1     | No.                      | ti   | 7,886.0                 |
| All other Street Types                                                                                          | 300,005 of a | 3000                     |      | 19,215 U                |
|                                                                                                                 |              |                          | MICH |                         |

| W Other Street types                                                                                            |             | 6.12 | 6.6    | 28,720.4    |            |
|-----------------------------------------------------------------------------------------------------------------|-------------|------|--------|-------------|------------|
|                                                                                                                 | MOTO        | 23   | CT sow | 200,754 of  |            |
| A. OVERALL LANDSCAPE, JOPEN SPACE                                                                               |             |      |        | CONNED      | DEWORK     |
| Square feet of open space majared by Artible 4 of Semi Based Cell<br>Townhouse, Apt Screen Type 36,219 of a 30% | 26,219 of a | N.   | ti     | 7,886.1     | to Clays   |
| All other Street Types                                                                                          | 300,035 4 4 | 1000 |        | क्षेत्रहा ए | 203,535 0  |
|                                                                                                                 |             |      | MICH   | 17 111 11   | JAN STANDS |

| The state of the s |                                                             | Bergalend                               | Provided    |
|--------------------------------------------------------------------------------------------------------------------------------------------------------------------------------------------------------------------------------------------------------------------------------------------------------------------------------------------------------------------------------------------------------------------------------------------------------------------------------------------------------------------------------------------------------------------------------------------------------------------------------------------------------------------------------------------------------------------------------------------------------------------------------------------------------------------------------------------------------------------------------------------------------------------------------------------------------------------------------------------------------------------------------------------------------------------------------------------------------------------------------------------------------------------------------------------------------------------------------------------------------------------------------------------------------------------------------------------------------------------------------------------------------------------------------------------------------------------------------------------------------------------------------------------------------------------------------------------------------------------------------------------------------------------------------------------------------------------------------------------------------------------------------------------------------------------------------------------------------------------------------------------------------------------------------------------------------------------------------------------------------------------------------------------------------------------------------------------------------------------------------|-------------------------------------------------------------|-----------------------------------------|-------------|
|                                                                                                                                                                                                                                                                                                                                                                                                                                                                                                                                                                                                                                                                                                                                                                                                                                                                                                                                                                                                                                                                                                                                                                                                                                                                                                                                                                                                                                                                                                                                                                                                                                                                                                                                                                                                                                                                                                                                                                                                                                                                                                                                | Landscape Area at Gaound Level                              | 111111111111111111111111111111111111111 | 2,825.0     |
|                                                                                                                                                                                                                                                                                                                                                                                                                                                                                                                                                                                                                                                                                                                                                                                                                                                                                                                                                                                                                                                                                                                                                                                                                                                                                                                                                                                                                                                                                                                                                                                                                                                                                                                                                                                                                                                                                                                                                                                                                                                                                                                                | Landscape Area et Roofbap                                   |                                         | 4           |
|                                                                                                                                                                                                                                                                                                                                                                                                                                                                                                                                                                                                                                                                                                                                                                                                                                                                                                                                                                                                                                                                                                                                                                                                                                                                                                                                                                                                                                                                                                                                                                                                                                                                                                                                                                                                                                                                                                                                                                                                                                                                                                                                | Hardscape Area at Ground Level                              |                                         | 1,000 #     |
|                                                                                                                                                                                                                                                                                                                                                                                                                                                                                                                                                                                                                                                                                                                                                                                                                                                                                                                                                                                                                                                                                                                                                                                                                                                                                                                                                                                                                                                                                                                                                                                                                                                                                                                                                                                                                                                                                                                                                                                                                                                                                                                                | Mardscape Area at Roofings                                  |                                         | 1,278 ef    |
|                                                                                                                                                                                                                                                                                                                                                                                                                                                                                                                                                                                                                                                                                                                                                                                                                                                                                                                                                                                                                                                                                                                                                                                                                                                                                                                                                                                                                                                                                                                                                                                                                                                                                                                                                                                                                                                                                                                                                                                                                                                                                                                                | Subnotal                                                    |                                         | 11,350.11   |
|                                                                                                                                                                                                                                                                                                                                                                                                                                                                                                                                                                                                                                                                                                                                                                                                                                                                                                                                                                                                                                                                                                                                                                                                                                                                                                                                                                                                                                                                                                                                                                                                                                                                                                                                                                                                                                                                                                                                                                                                                                                                                                                                | Off-site                                                    |                                         |             |
|                                                                                                                                                                                                                                                                                                                                                                                                                                                                                                                                                                                                                                                                                                                                                                                                                                                                                                                                                                                                                                                                                                                                                                                                                                                                                                                                                                                                                                                                                                                                                                                                                                                                                                                                                                                                                                                                                                                                                                                                                                                                                                                                | Landscape Area at Geound Level<br>Landscape Area at Booftop |                                         | 4,982 yl    |
|                                                                                                                                                                                                                                                                                                                                                                                                                                                                                                                                                                                                                                                                                                                                                                                                                                                                                                                                                                                                                                                                                                                                                                                                                                                                                                                                                                                                                                                                                                                                                                                                                                                                                                                                                                                                                                                                                                                                                                                                                                                                                                                                | Marksope Area of Ground Level                               |                                         | 2           |
|                                                                                                                                                                                                                                                                                                                                                                                                                                                                                                                                                                                                                                                                                                                                                                                                                                                                                                                                                                                                                                                                                                                                                                                                                                                                                                                                                                                                                                                                                                                                                                                                                                                                                                                                                                                                                                                                                                                                                                                                                                                                                                                                | Salveta                                                     |                                         | 4387        |
|                                                                                                                                                                                                                                                                                                                                                                                                                                                                                                                                                                                                                                                                                                                                                                                                                                                                                                                                                                                                                                                                                                                                                                                                                                                                                                                                                                                                                                                                                                                                                                                                                                                                                                                                                                                                                                                                                                                                                                                                                                                                                                                                | TOTAL                                                       | 3,866 of                                | SARR d      |
| to the state of th | On-site                                                     | Reguland                                | Provided    |
| FOR A STATE OF THE | Landscape Area et Ground Level                              |                                         | 4,700 14    |
| charat Constant charat book tool                                                                                                                                                                                                                                                                                                                                                                                                                                                                                                                                                                                                                                                                                                                                                                                                                                                                                                                                                                                                                                                                                                                                                                                                                                                                                                                                                                                                                                                                                                                                                                                                                                                                                                                                                                                                                                                                                                                                                                                         | Landscape Avea at Booftop                                   |                                         | S. S. S. of |
| Areas Cooke (and<br>Areas Cooke (and<br>Areas Cooke (and<br>Areas Cooke (and<br>Areas Cooke (and<br>Areas (Areas (Areas)<br>Areas (Areas)                                                                                                                                                                                                                                                                                                                                                                                                                                                                                                                                                                                                                                                                                                                                                                                                                                                                                                                                                                                                                                                                                                                                                                                                                                                                                                                                                                                                                                                                                                                                                                                                                                                                                                                                                                                                                                                                                                                                                                                      |                                                             |                                         | 0           |
| e fees if bothos<br>dens al count ( red<br>chees if bothos<br>e fees if count ( red<br>sees if bothos                                                                                                                                                                                                                                                                                                                                                                                                                                                                                                                                                                                                                                                                                                                                                                                                                                                                                                                                                                                                                                                                                                                                                                                                                                                                                                                                                                                                                                                                                                                                                                                                                                                                                                                                                                                                                                                                                                                                                                                                                          | Hardscape Area at Goound Level                              |                                         | 48,475 17   |
| des as times de tend<br>des as times de tend<br>de tens at times de tend<br>a tens at times de                                                                                                                                                                                                                                                                                                                                                                                                                                                                                                                                                                                                                                                                                                                                                                                                                                                                                                                                                                                                                                                                                                                                                                                                                                                                                                                                                                                                                                                                                                                                                                                                                                                                                                                                                                                                                                                                                                                                                                                                                                 | Hardscape Area at Roofings                                  |                                         | 62,280 14   |
| deres al Donald Level<br>e deres finochtos<br>e deres el Cocard Level<br>e deres al Cocard Level                                                                                                                                                                                                                                                                                                                                                                                                                                                                                                                                                                                                                                                                                                                                                                                                                                                                                                                                                                                                                                                                                                                                                                                                                                                                                                                                                                                                                                                                                                                                                                                                                                                                                                                                                                                                                                                                                                                                                                                                                               | Subsocial                                                   |                                         | 118,680 of  |
| red<br>red                                                                                                                                                                                                                                                                                                                                                                                                                                                                                                                                                                                                                                                                                                                                                                                                                                                                                                                                                                                                                                                                                                                                                                                                                                                                                                                                                                                                                                                                                                                                                                                                                                                                                                                                                                                                                                                                                                                                                                                                                                                                                                                     | Offsie                                                      |                                         |             |
| And                                                                                                                                                                                                                                                                                                                                                                                                                                                                                                                                                                                                                                                                                                                                                                                                                                                                                                                                                                                                                                                                                                                                                                                                                                                                                                                                                                                                                                                                                                                                                                                                                                                                                                                                                                                                                                                                                                                                                                                                                                                                                                                            | Landscape Area at Ground Level                              |                                         | 4,092.1     |
| rest                                                                                                                                                                                                                                                                                                                                                                                                                                                                                                                                                                                                                                                                                                                                                                                                                                                                                                                                                                                                                                                                                                                                                                                                                                                                                                                                                                                                                                                                                                                                                                                                                                                                                                                                                                                                                                                                                                                                                                                                                                                                                                                           | Landscape Area at Booftop                                   |                                         | No. 14      |
|                                                                                                                                                                                                                                                                                                                                                                                                                                                                                                                                                                                                                                                                                                                                                                                                                                                                                                                                                                                                                                                                                                                                                                                                                                                                                                                                                                                                                                                                                                                                                                                                                                                                                                                                                                                                                                                                                                                                                                                                                                                                                                                                | Hardscape Area at Ground Level                              |                                         | 14,0003 of  |
|                                                                                                                                                                                                                                                                                                                                                                                                                                                                                                                                                                                                                                                                                                                                                                                                                                                                                                                                                                                                                                                                                                                                                                                                                                                                                                                                                                                                                                                                                                                                                                                                                                                                                                                                                                                                                                                                                                                                                                                                                                                                                                                                | Hordoope Area at Rochap                                     |                                         | a/a cf      |
|                                                                                                                                                                                                                                                                                                                                                                                                                                                                                                                                                                                                                                                                                                                                                                                                                                                                                                                                                                                                                                                                                                                                                                                                                                                                                                                                                                                                                                                                                                                                                                                                                                                                                                                                                                                                                                                                                                                                                                                                                                                                                                                                | Submotal                                                    |                                         | 71, 180 of  |