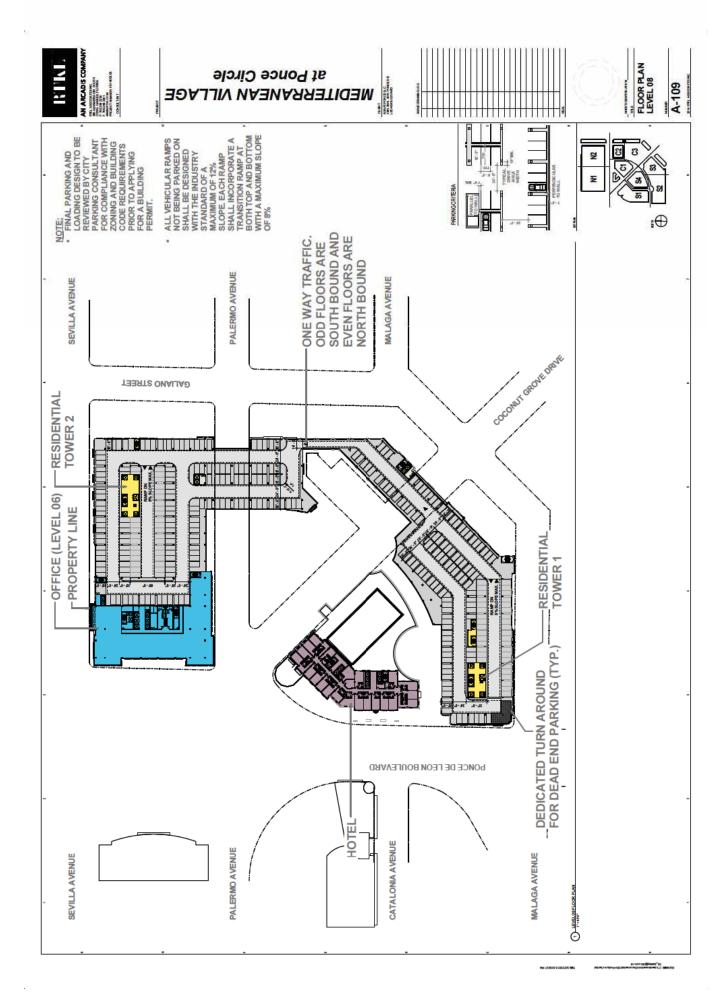

|                                                                                                                                         |











# MEDITERRANEAN VILLAGE





### at Ponce Circle MEDITERRANEAN VILLAGE









MEDITERRANEAN VILLAGE at Ponce Circle



































## **B**uilding Floor Plans





































## **Architectural Building Elevations**

MEDITERRANEAN VILLAGE

ast Ponce Circle

BY Ponce Circle

A-201.1





Section Control of Section Contr





ENLARGED EXTERIOR ELEVATIONS











N. TOWNHUSE OF THE PARTY OF THE

 $\blacksquare$ 

0

O HEVEL 09

ENLARGED EXTERIOR ELEVATIONS





ENLARGED EXTERIOR ELEVATIONS
A-202.2

at Ponce Circle MEDITERRANEAN VILLAGE









ENLARGED EXTERIOR ELEVATIONS



## at Ponce Circle MEDITERRANEAN VILLAGE





CHECKE (1)











| 901      |  |  |  |  |  |  |  |  |   |
|----------|--|--|--|--|--|--|--|--|---|
| A Demons |  |  |  |  |  |  |  |  | Ι |
|          |  |  |  |  |  |  |  |  |   |

HOTEL LEVEL OF SALES HOTEL LEVEL 05 OF HOTEL LEVEL 04 OF 27 OF THE OFFICE OF THE OFFICE OFFIC



ENLARGED EXTERIOR ELEVATIONS
A-202.5

| at