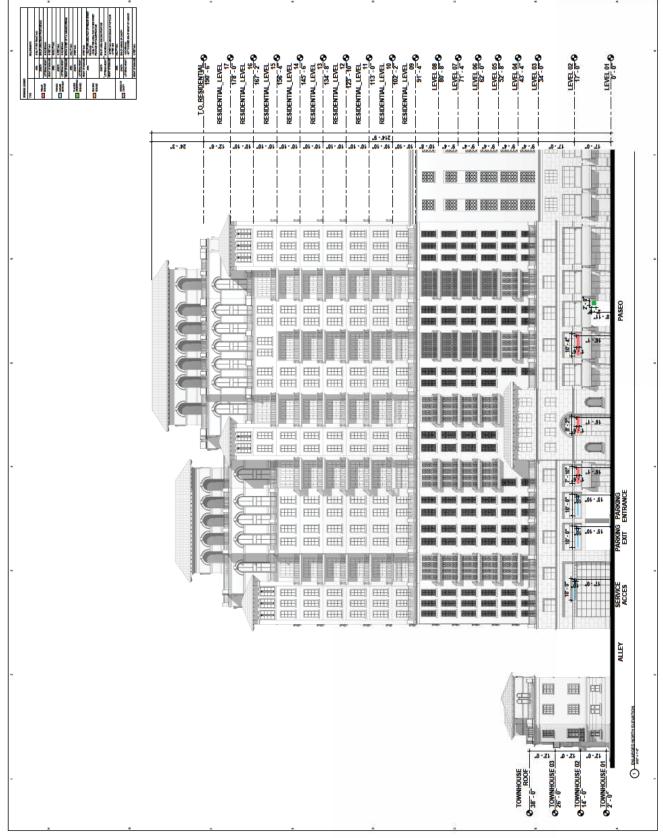

## **Architectural Building Elevations**

MEDITERRANEAN VILLAGE

ast Ponce Circle

BY Ponce Circle

A-201.1

Section Control of Section Contr

ENLARGED EXTERIOR ELEVATIONS

N. TOWNHUSE OF THE PARTY OF THE