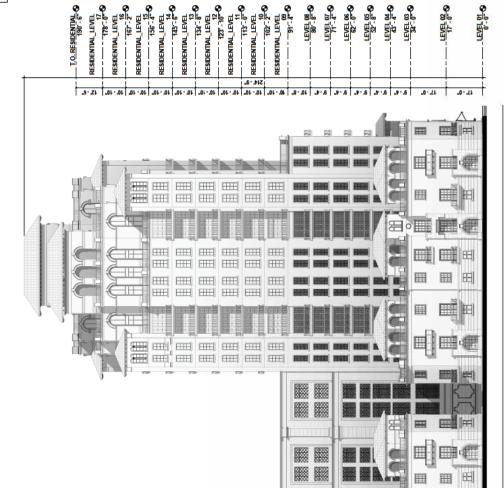

## **Architectural Building Elevations**

MEDITERRANEAN VILLAGE

ast Ponce Circle

BY Ponce Circle

A-201.1

Section Control of Section Contr

ENLARGED EXTERIOR ELEVATIONS

N. TOWNHUSE OF THE PARTY OF THE