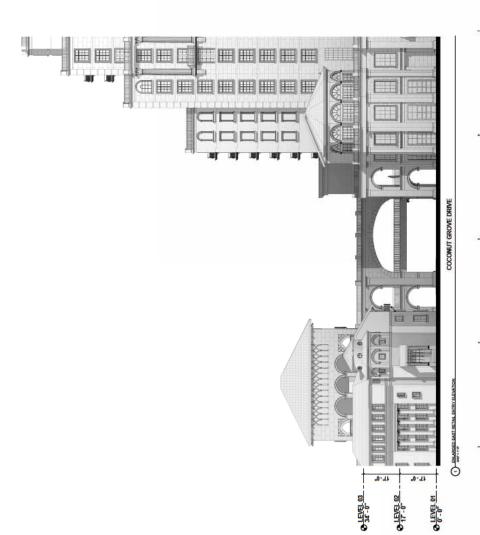

## **Architectural Building Elevations**

MEDITERRANEAN VILLAGE

ast Ponce Circle

BY Ponce Circle

A-201.1

Section Control of Section Contr

ENLARGED EXTERIOR ELEVATIONS

N. TOWNHUSE OF THE PARTY OF THE

 $\blacksquare$ 

0

O HEVEL 09

ENLARGED EXTERIOR ELEVATIONS

ENLARGED EXTERIOR ELEVATIONS
A-202.2

at Ponce Circle MEDITERRANEAN VILLAGE

ENLARGED EXTERIOR ELEVATIONS

## at Ponce Circle MEDITERRANEAN VILLAGE

CHECKE (1)

| 901      |  |  |  |  |  |  |  |  |   |
|----------|--|--|--|--|--|--|--|--|---|
| A Demons |  |  |  |  |  |  |  |  | Ι |
|          |  |  |  |  |  |  |  |  |   |

HOTEL LEVEL OF SALES HOTEL LEVEL 05 OF HOTEL LEVEL 04 OF 27 OF THE OFFICE OF THE OFFICE OFFIC

ENLARGED EXTERIOR ELEVATIONS
A-202.5

| at Ponce Circle     |    |
|---------------------|----|
| DITERRANEAN VILLAGE | 3W |