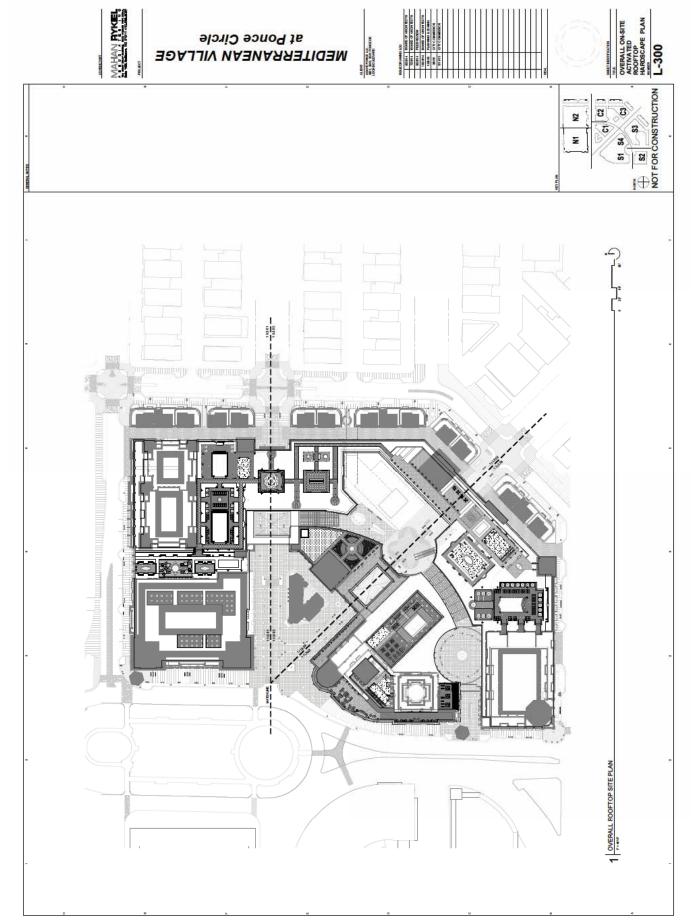

# MEDITERRANEAN VILLAGE at Ponce Circle

# at Ponce Circle MEDITERRANEAN VILLAGE

NOT FOR CONSTRUCTION

| LITTER & RECYCLING RECEPTACLE | 38,720 el |
|-------------------------------|-----------|
| THE SEC                       |           |
|                               | 000       |
| - 4                           | ATHONS    |