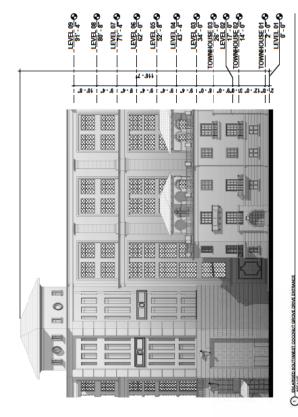

## **Architectural Building Elevations**

MEDITERRANEAN VILLAGE

ast Ponce Circle

BY Ponce Circle

A-201.1

Section Control of Section Contr

ENLARGED EXTERIOR ELEVATIONS

N. TOWNHUSE OF THE PARTY OF THE

HOTEL LEVEL OF SALES HOTEL LEVEL 05 OF HOTEL LEVEL 04 OF 27 OF THE OFFICE OF THE OFFICE OFFIC

ENLARGED EXTERIOR ELEVATIONS
A-202.5

| at Ponce Circle     |    |
|---------------------|----|
| DITERRANEAN VILLAGE | 3W |