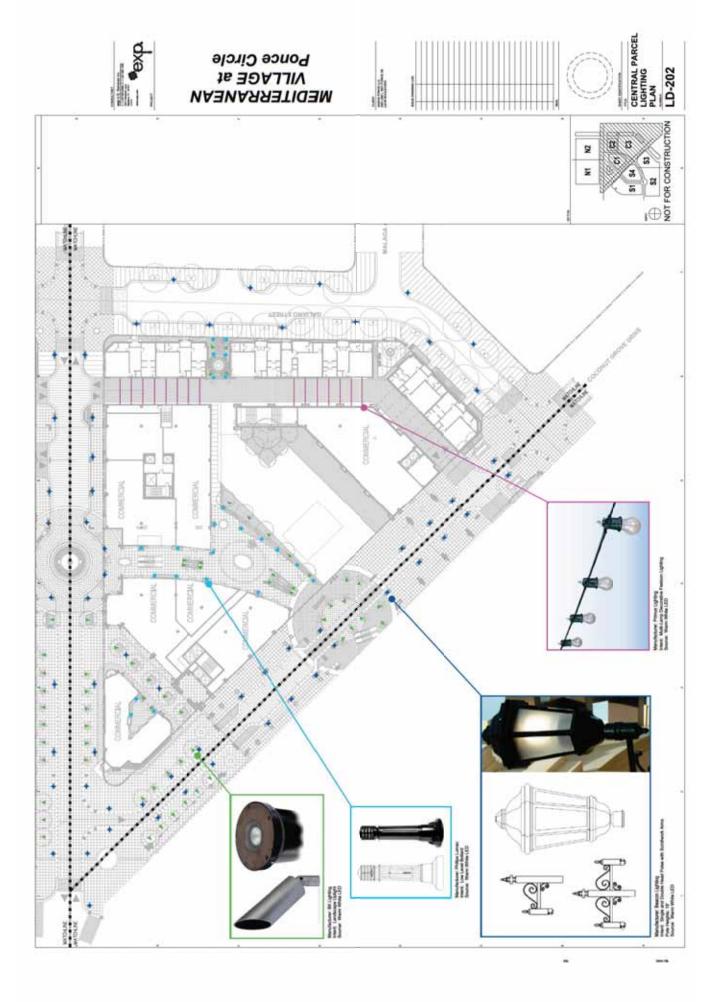

|                                                                                                                                         |











# MEDITERRANEAN VILLAGE





### at Ponce Circle MEDITERRANEAN VILLAGE









MEDITERRANEAN VILLAGE at Ponce Circle



































## **B**uilding Floor Plans





































## **Architectural Building Elevations**

MEDITERRANEAN VILLAGE

ast Ponce Circle

BY Ponce Circle

A-201.1





Section Control of Section Contr





ENLARGED EXTERIOR ELEVATIONS











N. TOWNHUSE OF THE PARTY OF THE

 $\blacksquare$ 

0

O HEVEL 09

ENLARGED EXTERIOR ELEVATIONS





ENLARGED EXTERIOR ELEVATIONS
A-202.2

at Ponce Circle MEDITERRANEAN VILLAGE









ENLARGED EXTERIOR ELEVATIONS



## at Ponce Circle MEDITERRANEAN VILLAGE





CHECKE (1)











| 901      |  |  |  |  |  |  |  |  |   |
|----------|--|--|--|--|--|--|--|--|---|
| A Demons |  |  |  |  |  |  |  |  | Ι |
|          |  |  |  |  |  |  |  |  |   |

HOTEL LEVEL OF SALES HOTEL LEVEL 05 OF HOTEL LEVEL 04 OF 27 OF THE OFFICE OF T