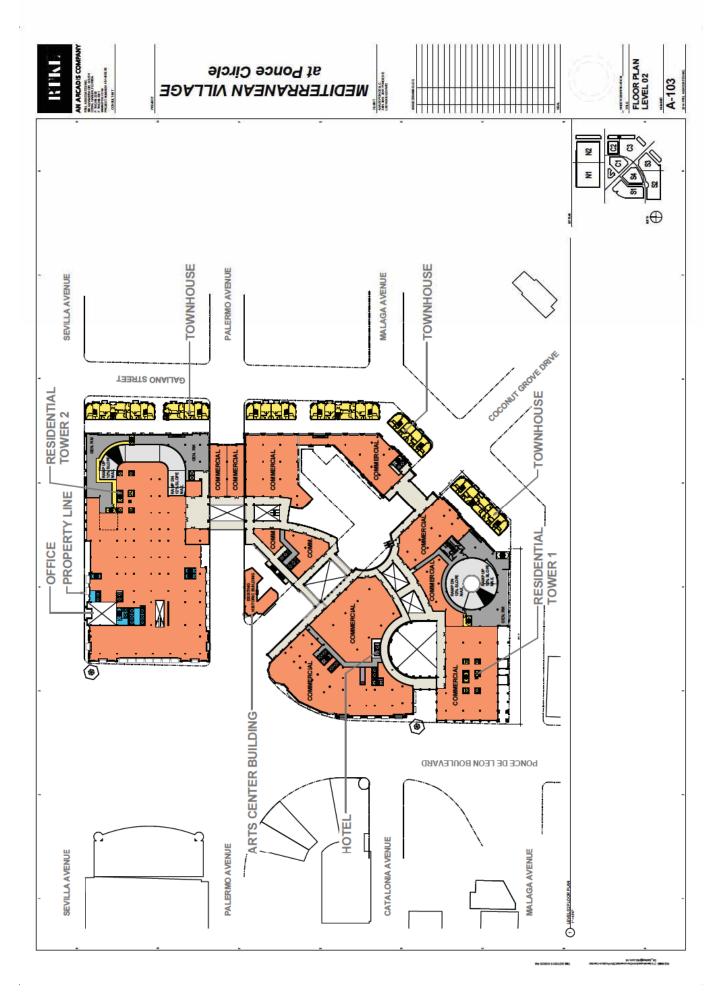

|                                                                                                                                         |











# MEDITERRANEAN VILLAGE





### at Ponce Circle MEDITERRANEAN VILLAGE









MEDITERRANEAN VILLAGE at Ponce Circle



































## **B**uilding Floor Plans





































## **Architectural Building Elevations**

MEDITERRANEAN VILLAGE

ast Ponce Circle

BY Ponce Circle

A-201.1





Section Control of Section Contr





ENLARGED EXTERIOR ELEVATIONS











N. TOWNHUSE OF THE PARTY OF THE

 $\blacksquare$ 

0

O HEVEL 09

ENLARGED EXTERIOR ELEVATIONS





ENLARGED EXTERIOR ELEVATIONS
A-202.2

at Ponce Circle MEDITERRANEAN VILLAGE









ENLARGED EXTERIOR ELEVATIONS



## at Ponce Circle MEDITERRANEAN VILLAGE





CHECKE (1)











| 901      |  |  |  |  |  |  |  |  |   |
|----------|--|--|--|--|--|--|--|--|---|
| A Demons |  |  |  |  |  |  |  |  | Ι |
|          |  |  |  |  |  |  |  |  |   |

HOTEL LEVEL OF SALES HOTEL LEVEL 05 OF HOTEL LEVEL 04 OF 27 OF THE OFFICE OF THE OFFICE OFFIC



ENLARGED EXTERIOR ELEVATIONS
A