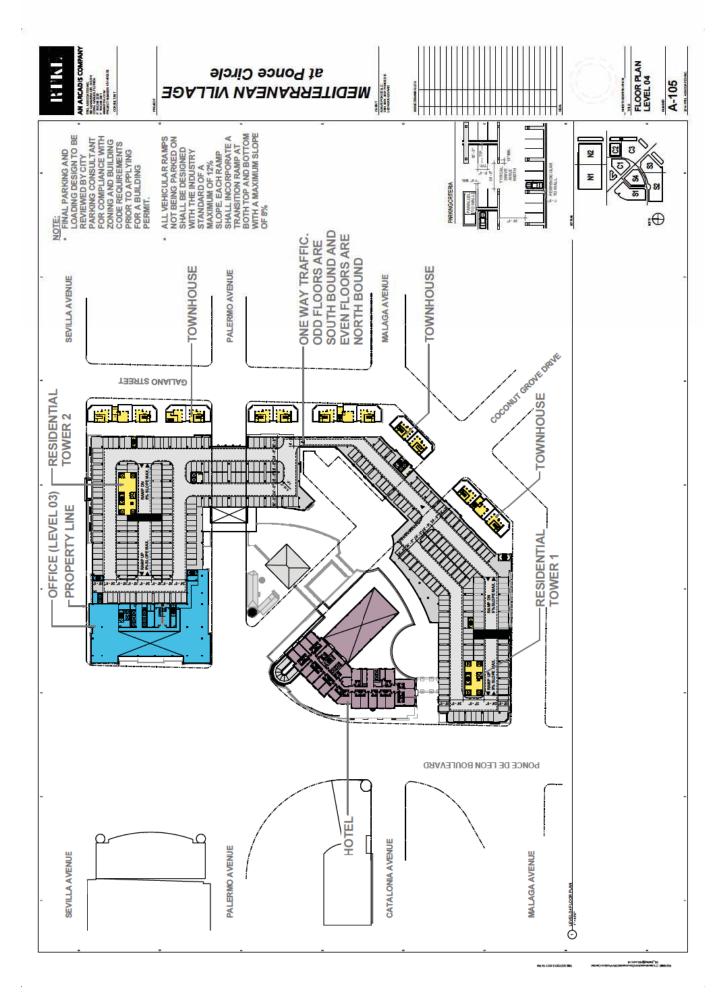

|                                                                                                                                         |











# MEDITERRANEAN VILLAGE





### at Ponce Circle MEDITERRANEAN VILLAGE









MEDITERRANEAN VILLAGE at Ponce Circle



































## **B**uilding Floor Plans





































## **Architectural Building Elevations**

MEDITERRANEAN VILLAGE

ast Ponce Circle

BY Ponce Circle

A-201.1





Section Control of Section Contr





ENLARGED EXTERIOR ELEVATIONS











N. TOWNHUSE OF THE PARTY OF THE

 $\blacksquare$ 

0

O HEVEL 09

ENLARGED EXTERIOR ELEVATIONS





ENLARGED EXTERIOR ELEVATIONS
A-202.2

at Ponce Circle MEDITERRANEAN VILLAGE









ENLARGED EXTERIOR ELEVATIONS



## at Ponce Circle MEDITERRANEAN VILLAGE





CHECKE (1)











| 901      |  |  |  |  |  |  |  |  |   |
|----------|--|--|--|--|--|--|--|--|---|
| A Demons |  |  |  |  |  |  |  |  | Ι |
|          |  |  |  |  |  |  |  |  |   |

HOTEL LEVEL OF SALES HOTEL LEVEL 05 OF HOTEL LEVEL 04 OF 27 OF THE OFFICE OF THE OFFICE OFFIC



ENLARGED EXTERIOR ELEVATIONS
A-202