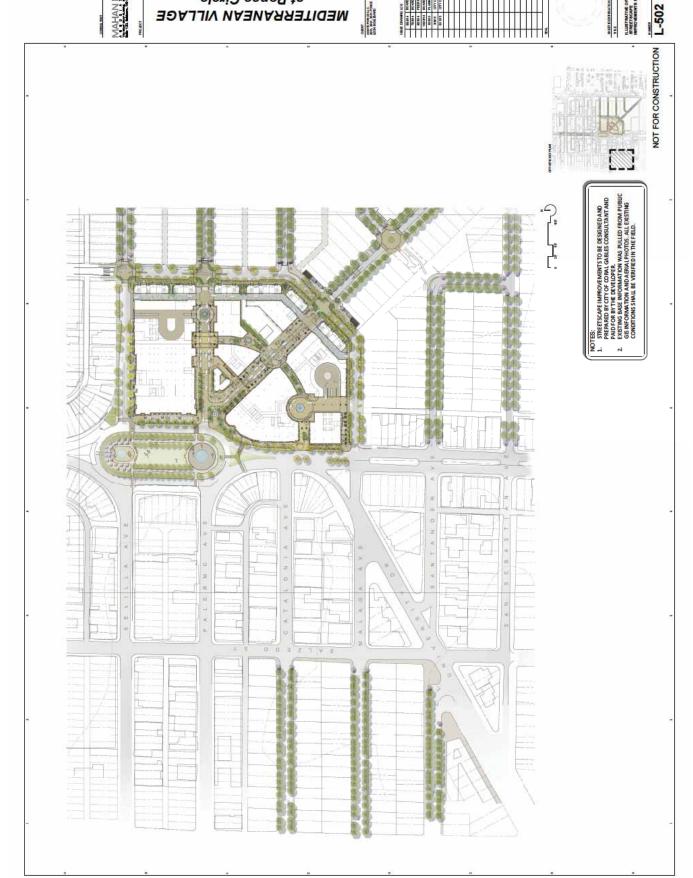

|                                                                                                                                         |











# MEDITERRANEAN VILLAGE





### at Ponce Circle MEDITERRANEAN VILLAGE









MEDITERRANEAN VILLAGE at Ponce Circle



































## **B**uilding Floor Plans





































## **Architectural Building Elevations**

MEDITERRANEAN VILLAGE

ast Ponce Circle

BY Ponce Circle

A-201.1





Section Control of Section Contr





ENLARGED EXTERIOR ELEVATIONS











N. TOWNHUSE OF THE PARTY OF THE

 $\blacksquare$ 

0

O HEVEL 09

ENLARGED EXTERIOR ELEVATIONS





ENLARGED EXTERIOR ELEVATIONS
A-202.2

at Ponce Circle MEDITERRANEAN VILLAGE









ENLARGED EXTERIOR ELEVATIONS



## at Ponce Circle MEDITERRANEAN VILLAGE





CHECKE (1)











| 901      |  |  |  |  |  |  |  |  |   |
|----------|--|--|--|--|--|--|--|--|---|
| A Demons |  |  |  |  |  |  |  |  | Ι |
|          |  |  |  |  |  |  |  |  |   |

HOTEL LEVEL OF