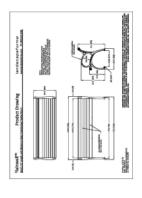

| Submotal                                                    |                                         | 71, 180 of  |







| TREE PIT UPLIGHT | State: MTS |  |
|------------------|------------|--|
| r                | V          |  |
|                  |            |  |
|                  |            |  |
|                  |            |  |
|                  |            |  |
|                  |            |  |
|                  |            |  |
|                  |            |  |
|                  |            |  |
|                  |            |  |

3 BIKE RACK







# MEDITERRANEAN VILLAGE at Ponce Circle





### at Ponce Circle MEDITERRANEAN VILLAGE





















|                 | MAHAN WAHAN PYCE  TABLES OF THE PROPERTY OF TH | ACTIVATED PLANTING PLAN PLAN PLAN PLAN PLAN PLAN PLAN PLAN                                                                              |
|-----------------|