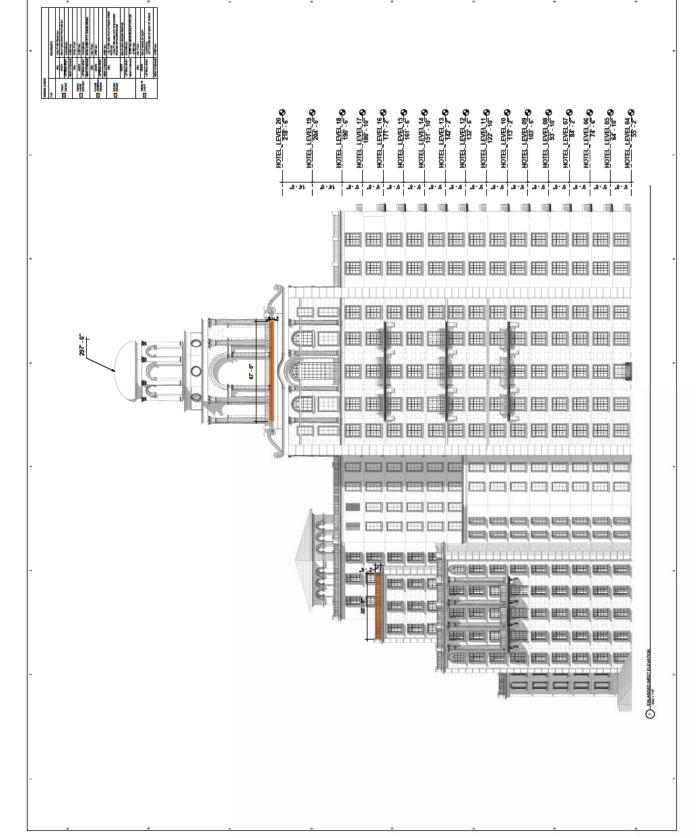

## **Architectural Building Elevations**

MEDITERRANEAN VILLAGE

ast Ponce Circle

BY Ponce Circle

A-201.1

Section Control of Section Contr

ENLARGED EXTERIOR ELEVATIONS

N. TOWNHUSE OF THE PARTY OF THE

 $\blacksquare$ 

0

O HEVEL 09

ENLARGED EXTERIOR ELEVATIONS

ENLARGED EXTERIOR ELEVATIONS
A-202.2

at Ponce Circle MEDITERRANEAN VILLAGE

ENLARGED EXTERIOR ELEVATIONS