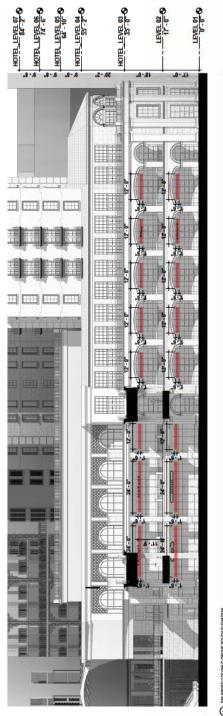

## **Architectural Building Elevations**

MEDITERRANEAN VILLAGE

ast Ponce Circle

BY Ponce Circle

A-201.1

Section Control of Section Contr

ENLARGED EXTERIOR ELEVATIONS

N. TOWNHUSE OF THE PARTY OF THE

 $\blacksquare$ 

0

O HEVEL 09

ENLARGED EXTERIOR ELEVATIONS

ENLARGED EXTERIOR ELEVATIONS
A-202.2

at Ponce Circle MEDITERRANEAN VILLAGE

ENLARGED EXTERIOR ELEVATIONS

## at Ponce Circle MEDITERRANEAN VILLAGE

CHECKE (1)

| 901      |  |  |  |  |  |  |  |  |   |
|----------|--|--|--|--|--|--|--|--|---|
| A Demons |  |  |  |  |  |  |  |  | Ι |
|          |  |  |  |  |  |  |  |  |   |

HOTEL LEVEL OF SALES HOTEL LEVEL 05 OF HOTEL LEVEL 04 OF 27 OF THE OFFICE OF THE OFFICE OFFIC

ENLARGED EXTERIOR ELEVATIONS
A-202.5

| at Ponce Circle     |    |
|---------------------|----|
| DITERRANEAN VILLAGE | 3W |