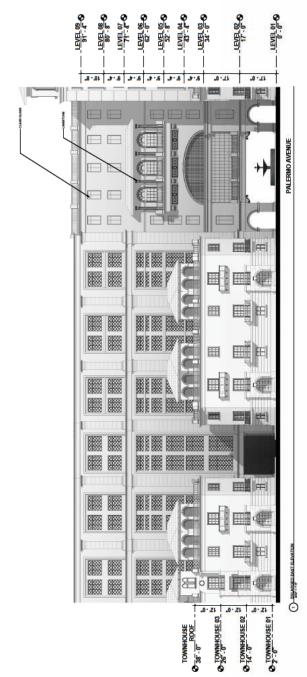

## **Architectural Building Elevations**

MEDITERRANEAN VILLAGE

ast Ponce Circle

BY Ponce Circle

A-201.1

Section Control of Section Contr

ENLARGED EXTERIOR ELEVATIONS

N. TOWNHUSE OF THE PARTY OF THE

 $\blacksquare$ 

0

O HEVEL 09

ENLARGED EXTERIOR ELEVATIONS

ENLARGED EXTERIOR ELEVATIONS
A-202.2

at Ponce Circle MEDITERRANEAN VILLAGE

ENLARGED EXTERIOR ELEVATIONS

HOTEL LEVEL OF SALES HOTEL LEVEL 05 OF HOTEL LEVEL 04 OF 27 OF THE OFFICE OF THE OFFICE OFFIC

ENLARGED EXTERIOR ELEVATIONS
A-202.5

| at Ponce Circle     |    |
|---------------------|----|
| DITERRANEAN VILLAGE | 3W |