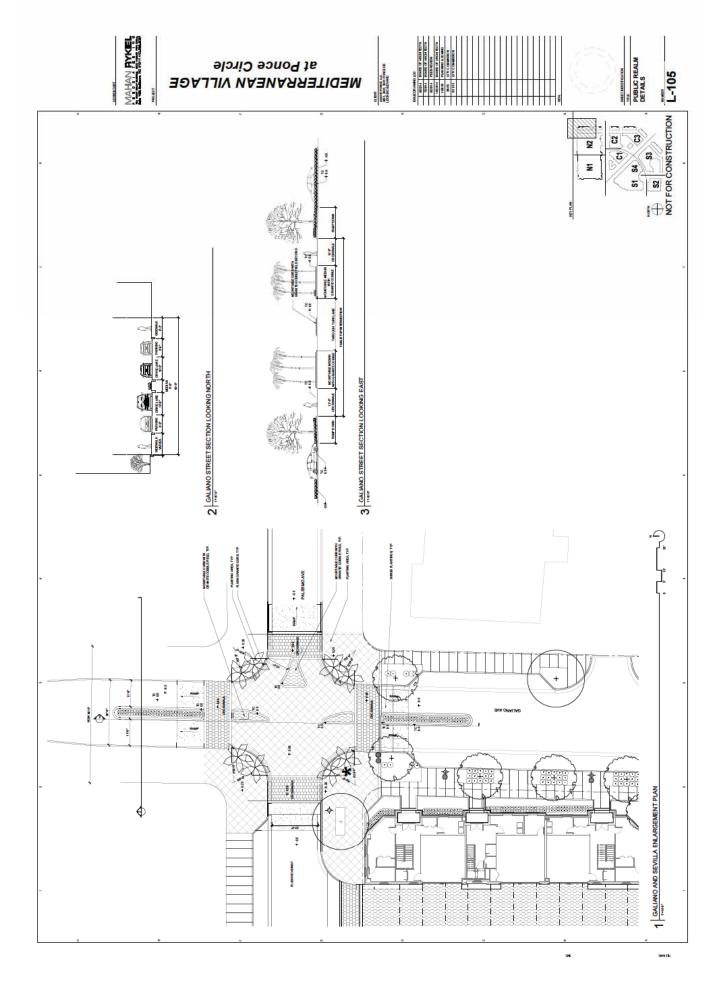

| Submotal                                                    |                                         | 71, 180 of  |







| TREE PIT UPLIGHT | State: MTS |  |
|------------------|------------|--|
| r                | V          |  |
|                  |            |  |
|                  |            |  |
|                  |            |  |
|                  |            |  |
|                  |            |  |
|                  |            |  |
|                  |            |  |
|                  |            |  |
|                  |            |  |

3 BIKE RACK







# MEDITERRANEAN VILLAGE at Ponce Circle





### at Ponce Circle MEDITERRANEAN VILLAGE





















|                 | MAHAN WAHAN PYCE  TABLES OF THE PROPERTY OF TH | ACTIVATED PLANTING PLAN PLAN PLAN PLAN PLAN PLAN PLAN PLAN                                                                              |
|-----------------|------------------------------------------------------------------------------------------------------------------------------------------------------------------------------------------------------------------------------------------------------------------------------------------------------------------------------------------------------------------------------------------------------------------------------------------------------------------------------