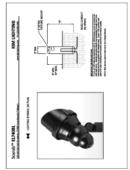

| TREE PIT UPLIGHT | State: MTS |  |
|------------------|------------|--|
| r                | V          |  |
|                  |            |  |
|                  |            |  |
|                  |            |  |
|                  |            |  |
|                  |            |  |
|                  |            |  |
|                  |            |  |
|                  |            |  |
|                  |            |  |