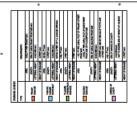

| Januaran, Apt Street Type All other Street Type                                                                 | SALIONS      | 0.00 error<br>6.32 error | 66   | 28,220 st<br>200,535 st |
|-----------------------------------------------------------------------------------------------------------------|--------------|--------------------------|------|-------------------------|
|                                                                                                                 | HOTAL        | 6.72 acms                | 110  | 200,754 of              |
| A. OVERALL LANDSCAPT, JOPEN SPACE                                                                               |              |                          |      | GRANDIN                 |
| Square feet of open space required by Artist-4-of Feeth Based Code. Theirhouse/Apt Street Type 78,219 of n 30%. | X219 4 1     | No.                      | ti   | 7,886.0                 |
| All other Street Types                                                                                          | 300,005 of a | 3000                     |      | 19,215 U                |
|                                                                                                                 |              |                          | MICH |                         |

| W Other Street types                                                                                            |             | 6.12 | 6.6    | 28,720.4    |            |
|-----------------------------------------------------------------------------------------------------------------|-------------|------|--------|-------------|------------|
|                                                                                                                 | MOTO        | 23   | CT sow | 200,754 of  |            |
| A. OVERALL LANDSCAPE, JOPEN SPACE                                                                               |             |      |        | CONNED      | DEWORK     |
| Square feet of open space majared by Artible 4 of Semi Based Cell<br>Townhouse, Apt Screen Type 36,219 of a 30% | 26,219 of a | N.   | ti     | 7,886.1     | to Clays   |
| All other Street Types                                                                                          | 300,035 4 4 | 1000 |        | क्षेत्रहा ए | 203,535 0  |
|                                                                                                                 |             |      | MICH   | 17 111 11   | JAN STANDS |

| The state of the s |                                                             | Bergalend                               | Provided    |
|--------------------------------------------------------------------------------------------------------------------------------------------------------------------------------------------------------------------------------------------------------------------------------------------------------------------------------------------------------------------------------------------------------------------------------------------------------------------------------------------------------------------------------------------------------------------------------------------------------------------------------------------------------------------------------------------------------------------------------------------------------------------------------------------------------------------------------------------------------------------------------------------------------------------------------------------------------------------------------------------------------------------------------------------------------------------------------------------------------------------------------------------------------------------------------------------------------------------------------------------------------------------------------------------------------------------------------------------------------------------------------------------------------------------------------------------------------------------------------------------------------------------------------------------------------------------------------------------------------------------------------------------------------------------------------------------------------------------------------------------------------------------------------------------------------------------------------------------------------------------------------------------------------------------------------------------------------------------------------------------------------------------------------------------------------------------------------------------------------------------------------|-------------------------------------------------------------|-----------------------------------------|-------------|
|                                                                                                                                                                                                                                                                                                                                                                                                                                                                                                                                                                                                                                                                                                                                                                                                                                                                                                                                                                                                                                                                                                                                                                                                                                                                                                                                                                                                                                                                                                                                                                                                                                                                                                                                                                                                                                                                                                                                                                                                                                                                                                                                | Landscape Area at Gaound Level                              | 111111111111111111111111111111111111111 | 2,825.0     |
|                                                                                                                                                                                                                                                                                                                                                                                                                                                                                                                                                                                                                                                                                                                                                                                                                                                                                                                                                                                                                                                                                                                                                                                                                                                                                                                                                                                                                                                                                                                                                                                                                                                                                                                                                                                                                                                                                                                                                                                                                                                                                                                                | Landscape Area et Roofbap                                   |                                         | 4           |
|                                                                                                                                                                                                                                                                                                                                                                                                                                                                                                                                                                                                                                                                                                                                                                                                                                                                                                                                                                                                                                                                                                                                                                                                                                                                                                                                                                                                                                                                                                                                                                                                                                                                                                                                                                                                                                                                                                                                                                                                                                                                                                                                | Hardscape Area at Ground Level                              |                                         | 1,000 #     |
|                                                                                                                                                                                                                                                                                                                                                                                                                                                                                                                                                                                                                                                                                                                                                                                                                                                                                                                                                                                                                                                                                                                                                                                                                                                                                                                                                                                                                                                                                                                                                                                                                                                                                                                                                                                                                                                                                                                                                                                                                                                                                                                                | Mardscape Area at Roofings                                  |                                         | 1,278 ef    |
|                                                                                                                                                                                                                                                                                                                                                                                                                                                                                                                                                                                                                                                                                                                                                                                                                                                                                                                                                                                                                                                                                                                                                                                                                                                                                                                                                                                                                                                                                                                                                                                                                                                                                                                                                                                                                                                                                                                                                                                                                                                                                                                                | Subnotal                                                    |                                         | 11,350.11   |
|                                                                                                                                                                                                                                                                                                                                                                                                                                                                                                                                                                                                                                                                                                                                                                                                                                                                                                                                                                                                                                                                                                                                                                                                                                                                                                                                                                                                                                                                                                                                                                                                                                                                                                                                                                                                                                                                                                                                                                                                                                                                                                                                | Off-site                                                    |                                         |             |
|                                                                                                                                                                                                                                                                                                                                                                                                                                                                                                                                                                                                                                                                                                                                                                                                                                                                                                                                                                                                                                                                                                                                                                                                                                                                                                                                                                                                                                                                                                                                                                                                                                                                                                                                                                                                                                                                                                                                                                                                                                                                                                                                | Landscape Area at Geound Level<br>Landscape Area at Booftop |                                         | 4,982 yl    |
|                                                                                                                                                                                                                                                                                                                                                                                                                                                                                                                                                                                                                                                                                                                                                                                                                                                                                                                                                                                                                                                                                                                                                                                                                                                                                                                                                                                                                                                                                                                                                                                                                                                                                                                                                                                                                                                                                                                                                                                                                                                                                                                                | Marksope Area of Ground Level                               |                                         | 2           |
|                                                                                                                                                                                                                                                                                                                                                                                                                                                                                                                                                                                                                                                                                                                                                                                                                                                                                                                                                                                                                                                                                                                                                                                                                                                                                                                                                                                                                                                                                                                                                                                                                                                                                                                                                                                                                                                                                                                                                                                                                                                                                                                                | Salveta                                                     |                                         | 4387        |
|                                                                                                                                                                                                                                                                                                                                                                                                                                                                                                                                                                                                                                                                                                                                                                                                                                                                                                                                                                                                                                                                                                                                                                                                                                                                                                                                                                                                                                                                                                                                                                                                                                                                                                                                                                                                                                                                                                                                                                                                                                                                                                                                | TOTAL                                                       | 3,866 of                                | SARR d      |
| to the state of th | On-site                                                     | Reguland                                | Provided    |
| FOR A STATE OF THE | Landscape Area et Ground Level                              |                                         | 4,700 14    |
| charat Constant charat book tool                                                                                                                                                                                                                                                                                                                                                                                                                                                                                                                                                                                                                                                                                                                                                                                                                                                                                                                                                                                                                                                                                                                                                                                                                                                                                                                                                                                                                                                                                                                                                                                                                                                                                                                                                                                                                                                                                                                                                                                         | Landscape Avea at Booftop                                   |                                         | S. S. S. of |
| Areas Cooke (and<br>Areas Cooke (and<br>Areas Cooke (and<br>Areas Cooke (and<br>Areas Cooke (and<br>Areas (Areas (Areas)<br>Areas (Areas)                                                                                                                                                                                                                                                                                                                                                                                                                                                                                                                                                                                                                                                                                                                                                                                                                                                                                                                                                                                                                                                                                                                                                                                                                                                                                                                                                                                                                                                                                                                                                                                                                                                                                                                                                                                                                                                                                                                                                                                      |                                                             |                                         | 0           |
| e fees if bothos<br>dens al count ( red<br>chees if bothos<br>e fees if count ( red<br>sees if bothos                                                                                                                                                                                                                                                                                                                                                                                                                                                                                                                                                                                                                                                                                                                                                                                                                                                                                                                                                                                                                                                                                                                                                                                                                                                                                                                                                                                                                                                                                                                                                                                                                                                                                                                                                                                                                                                                                                                                                                                                                          | Hardscape Area at Goound Level                              |                                         | 48,475 17   |
| des as times de tend<br>des as times de tend<br>de tens at times de tend<br>a tens at times de                                                                                                                                                                                                                                                                                                                                                                                                                                                                                                                                                                                                                                                                                                                                                                                                                                                                                                                                                                                                                                                                                                                                                                                                                                                                                                                                                                                                                                                                                                                                                                                                                                                                                                                                                                                                                                                                                                                                                                                                                                 | Hardscape Area at Roofings                                  |                                         | 62,280 14   |
| deres al Donald Level<br>e deres finochtos<br>e deres el Cocard Level<br>e deres al Cocard Level                                                                                                                                                                                                                                                                                                                                                                                                                                                                                                                                                                                                                                                                                                                                                                                                                                                                                                                                                                                                                                                                                                                                                                                                                                                                                                                                                                                                                                                                                                                                                                                                                                                                                                                                                                                                                                                                                                                                                                                                                               | Subsocial                                                   |                                         | 118,680 of  |
| red<br>red                                                                                                                                                                                                                                                                                                                                                                                                                                                                                                                                                                                                                                                                                                                                                                                                                                                                                                                                                                                                                                                                                                                                                                                                                                                                                                                                                                                                                                                                                                                                                                                                                                                                                                                                                                                                                                                                                                                                                                                                                                                                                                                     | Offsie                                                      |                                         |             |
| And                                                                                                                                                                                                                                                                                                                                                                                                                                                                                                                                                                                                                                                                                                                                                                                                                                                                                                                                                                                                                                                                                                                                                                                                                                                                                                                                                                                                                                                                                                                                                                                                                                                                                                                                                                                                                                                                                                                                                                                                                                                                                                                            | Landscape Area at Ground Level                              |                                         | 4,092.1     |
| rest                                                                                                                                                                                                                                                                                                                                                                                                                                                                                                                                                                                                                                                                                                                                                                                                                                                                                                                                                                                                                                                                                                                                                                                                                                                                                                                                                                                                                                                                                                                                                                                                                                                                                                                                                                                                                                                                                                                                                                                                                                                                                                                           | Landscape Area at Booftop                                   |                                         | No. 14      |
|                                                                                                                                                                                                                                                                                                                                                                                                                                                                                                                                                                                                                                                                                                                                                                                                                                                                                                                                                                                                                                                                                                                                                                                                                                                                                                                                                                                                                                                                                                                                                                                                                                                                                                                                                                                                                                                                                                                                                                                                                                                                                                                                | Hardscape Area at Ground Level                              |                                         | 14,0003 of  |
|                                                                                                                                                                                                                                                                                                                                                                                                                                                                                                                                                                                                                                                                                                                                                                                                                                                                                                                                                                                                                                                                                                                                                                                                                                                                                                                                                                                                                                                                                                                                                                                                                                                                                                                                                                                                                                                                                                                                                                                                                                                                                                                                | Hordoope Area at Rochap                                     |                                         | a/a cf      |
|                                                                                                                                                                                                                                                                                                                                                                                                                                                                                                                                                                                                                                                                                                                                                                                                                                                                                                                                                                                                                                                                                                                                                                                                                                                                                                                                                                                                                                                                                                                                                                                                                                                                                                                                                                                                                                                                                                                                                                                                                                                                                                                                | Submotal                                                    |                                         | 71, 180 of  |