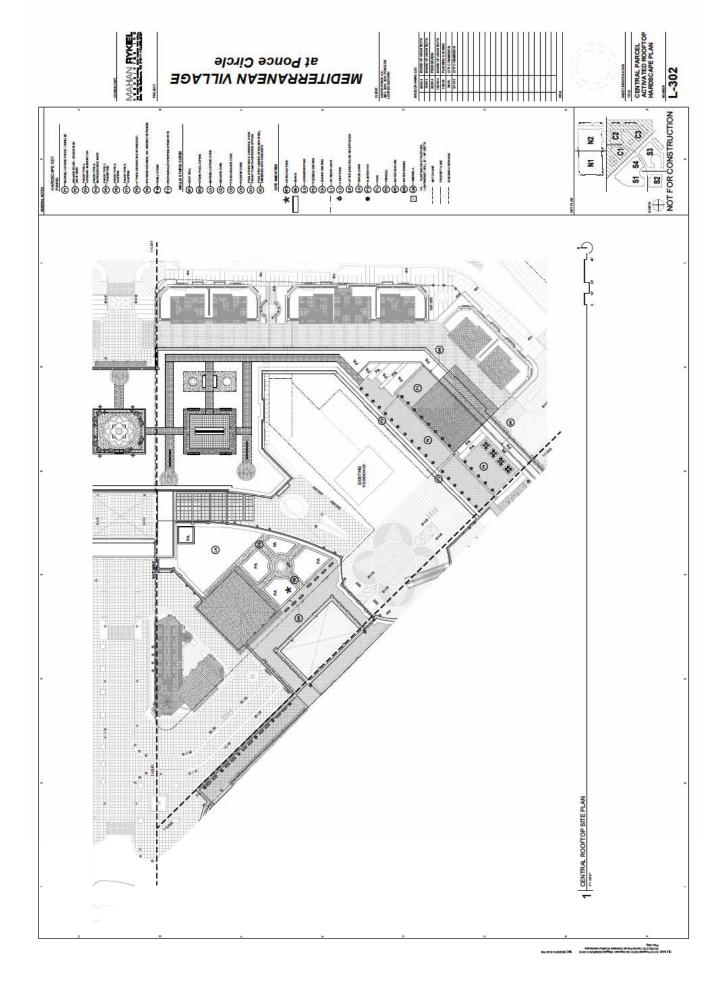

| Submotal                                                    |                                         | 71, 180 of  |







| TREE PIT UPLIGHT | State: MTS |  |
|------------------|------------|--|
| r                | V          |  |
|                  |            |  |
|                  |            |  |
|                  |            |  |
|                  |            |  |
|                  |            |  |
|                  |            |  |
|                  |            |  |
|                  |            |  |
|                  |            |  |

3 BIKE RACK







# MEDITERRANEAN VILLAGE at Ponce Circle





### at Ponce Circle MEDITERRANEAN VILLAGE





















|                 | MAHAN WAHAN PYCE  TABLES OF THE PROPERTY OF TH | ACTIVATED PLANTING PLAN PLAN PLAN PLAN PLAN PLAN PLAN PLAN                                                                              |
|-----------------|----------------------------------------------------------------------------------------------------------------------------------------------------------------------------------------------------------------------------------------------------------------------------------------------------------------------------------------------------------------------------------------------------------------------------------------------------------------------------------------------------------------------------------------------------------------------------------------