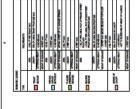

| Januaran, Apt Street Type All other Street Type                                                                 | SALIONS      | 0.00 error<br>6.32 error | 66   | 28,220 st<br>200,535 st |
|-----------------------------------------------------------------------------------------------------------------|--------------|--------------------------|------|-------------------------|
|                                                                                                                 | HOTAL        | 6.72 acms                | 110  | 200,754 of              |
| A. OVERALL LANDSCAPT, JOPEN SPACE                                                                               |              |                          |      | GRANDIN                 |
| Square feet of open space required by Artist-4-of Feeth Based Code. Theirhouse/Apt Street Type 78,219 of n 30%. | X219 4 1     | No.                      | ti   | 7,886.0                 |
| All other Street Types                                                                                          | 300,005 of a | 3000                     |      | 19,215 U                |
|                                                                                                                 |              |                          | MICH |                         |

| W Other Street types                                                                                            |             | 6.12 | 6.6    | 28,720.4    |            |
|-----------------------------------------------------------------------------------------------------------------|-------------|------|--------|-------------|------------|
|                                                                                                                 | MOTO        | 23   | CT sow | 200,754 of  |            |
| A. OVERALL LANDSCAPE, JOPEN SPACE                                                                               |             |      |        | CONNED      | DEWORK     |
| Square feet of open space majared by Artible 4 of Semi Based Cell<br>Townhouse, Apt Screen Type 36,219 of a 30% | 26,219 of a | N.   | ti     | 7,886.1     | to Clays   |
| All other Street Types                                                                                          | 300,035 4 4 | 1000 |        | क्षेत्रहा ए | 203,535 0  |
|                                                                                                                 |             |      | MICH   | 17 111 11   | JAN STANDS |

| The state of the s |                                                             | Bergalend                               | Provided    |
|--------------------------------------------------------------------------------------------------------------------------------------------------------------------------------------------------------------------------------------------------------------------------------------------------------------------------------------------------------------------------------------------------------------------------------------------------------------------------------------------------------------------------------------------------------------------------------------------------------------------------------------------------------------------------------------------------------------------------------------------------------------------------------------------------------------------------------------------------------------------------------------------------------------------------------------------------------------------------------------------------------------------------------------------------------------------------------------------------------------------------------------------------------------------------------------------------------------------------------------------------------------------------------------------------------------------------------------------------------------------------------------------------------------------------------------------------------------------------------------------------------------------------------------------------------------------------------------------------------------------------------------------------------------------------------------------------------------------------------------------------------------------------------------------------------------------------------------------------------------------------------------------------------------------------------------------------------------------------------------------------------------------------------------------------------------------------------------------------------------------------------|-------------------------------------------------------------|-----------------------------------------|-------------|
|                                                                                                                                                                                                                                                                                                                                                                                                                                                                                                                                                                                                                                                                                                                                                                                                                                                                                                                                                                                                                                                                                                                                                                                                                                                                                                                                                                                                                                                                                                                                                                                                                                                                                                                                                                                                                                                                                                                                                                                                                                                                                                                                | Landscape Area at Gaound Level                              | 111111111111111111111111111111111111111 | 2,825.0     |
|                                                                                                                                                                                                                                                                                                                                                                                                                                                                                                                                                                                                                                                                                                                                                                                                                                                                                                                                                                                                                                                                                                                                                                                                                                                                                                                                                                                                                                                                                                                                                                                                                                                                                                                                                                                                                                                                                                                                                                                                                                                                                                                                | Landscape Area et Roofbap                                   |                                         | 4           |
|                                                                                                                                                                                                                                                                                                                                                                                                                                                                                                                                                                                                                                                                                                                                                                                                                                                                                                                                                                                                                                                                                                                                                                                                                                                                                                                                                                                                                                                                                                                                                                                                                                                                                                                                                                                                                                                                                                                                                                                                                                                                                                                                | Hardscape Area at Ground Level                              |                                         | 1,000 #     |
|                                                                                                                                                                                                                                                                                                                                                                                                                                                                                                                                                                                                                                                                                                                                                                                                                                                                                                                                                                                                                                                                                                                                                                                                                                                                                                                                                                                                                                                                                                                                                                                                                                                                                                                                                                                                                                                                                                                                                                                                                                                                                                                                | Mardscape Area at Roofings                                  |                                         | 1,278 ef    |
|                                                                                                                                                                                                                                                                                                                                                                                                                                                                                                                                                                                                                                                                                                                                                                                                                                                                                                                                                                                                                                                                                                                                                                                                                                                                                                                                                                                                                                                                                                                                                                                                                                                                                                                                                                                                                                                                                                                                                                                                                                                                                                                                | Subnotal                                                    |                                         | 11,350.11   |
|                                                                                                                                                                                                                                                                                                                                                                                                                                                                                                                                                                                                                                                                                                                                                                                                                                                                                                                                                                                                                                                                                                                                                                                                                                                                                                                                                                                                                                                                                                                                                                                                                                                                                                                                                                                                                                                                                                                                                                                                                                                                                                                                | Off-site                                                    |                                         |             |
|                                                                                                                                                                                                                                                                                                                                                                                                                                                                                                                                                                                                                                                                                                                                                                                                                                                                                                                                                                                                                                                                                                                                                                                                                                                                                                                                                                                                                                                                                                                                                                                                                                                                                                                                                                                                                                                                                                                                                                                                                                                                                                                                | Landscape Area at Geound Level<br>Landscape Area at Booftop |                                         | 4,982 yl    |
|                                                                                                                                                                                                                                                                                                                                                                                                                                                                                                                                                                                                                                                                                                                                                                                                                                                                                                                                                                                                                                                                                                                                                                                                                                                                                                                                                                                                                                                                                                                                                                                                                                                                                                                                                                                                                                                                                                                                                                                                                                                                                                                                | Marksope Area of Ground Level                               |                                         | 2           |
|                                                                                                                                                                                                                                                                                                                                                                                                                                                                                                                                                                                                                                                                                                                                                                                                                                                                                                                                                                                                                                                                                                                                                                                                                                                                                                                                                                                                                                                                                                                                                                                                                                                                                                                                                                                                                                                                                                                                                                                                                                                                                                                                | Salveta                                                     |                                         | 4387        |
|                                                                                                                                                                                                                                                                                                                                                                                                                                                                                                                                                                                                                                                                                                                                                                                                                                                                                                                                                                                                                                                                                                                                                                                                                                                                                                                                                                                                                                                                                                                                                                                                                                                                                                                                                                                                                                                                                                                                                                                                                                                                                                                                | TOTAL                                                       | 3,866 of                                | SARR d      |
| to the state of th | On-site                                                     | Reguland                                | Provided    |
| FOR A STATE OF THE | Landscape Area et Ground Level                              |                                         | 4,700 14    |
| charat Constant charat book tool                                                                                                                                                                                                                                                                                                                                                                                                                                                                                                                                                                                                                                                                                                                                                                                                                                                                                                                                                                                                                                                                                                                                                                                                                                                                                                                                                                                                                                                                                                                                                                                                                                                                                                                                                                                                                                                                                                                                                                                         | Landscape Avea at Booftop                                   |                                         | S. S. S. of |
| Areas Cooke (and<br>Areas Cooke (and<br>Areas Cooke (and<br>Areas Cooke (and<br>Areas Cooke (and<br>Areas (Areas (Areas)<br>Areas (Areas)                                                                                                                                                                                                                                                                                                                                                                                                                                                                                                                                                                                                                                                                                                                                                                                                                                                                                                                                                                                                                                                                                                                                                                                                                                                                                                                                                                                                                                                                                                                                                                                                                                                                                                                                                                                                                                                                                                                                                                                      |                                                             |                                         | 0           |
| e fees if bothos<br>dens al count ( red<br>chees if bothos<br>e fees if count ( red<br>sees if bothos                                                                                                                                                                                                                                                                                                                                                                                                                                                                                                                                                                                                                                                                                                                                                                                                                                                                                                                                                                                                                                                                                                                                                                                                                                                                                                                                                                                                                                                                                                                                                                                                                                                                                                                                                                                                                                                                                                                                                                                                                          | Hardscape Area at Goound Level                              |                                         | 48,475 17   |
| des as times de tend<br>des as times de tend<br>de tens at times de tend<br>a tens at times de                                                                                                                                                                                                                                                                                                                                                                                                                                                                                                                                                                                                                                                                                                                                                                                                                                                                                                                                                                                                                                                                                                                                                                                                                                                                                                                                                                                                                                                                                                                                                                                                                                                                                                                                                                                                                                                                                                                                                                                                                                 | Hardscape Area at Roofings                                  |                                         | 62,280 14   |
| deres al Donald Level<br>e deres finochtos<br>e deres el Cocard Level<br>e deres al Cocard Level                                                                                                                                                                                                                                                                                                                                                                                                                                                                                                                                                                                                                                                                                                                                                                                                                                                                                                                                                                                                                                                                                                                                                                                                                                                                                                                                                                                                                                                                                                                                                                                                                                                                                                                                                                                                                                                                                                                                                                                                                               | Subsocial                                                   |                                         | 118,680 of  |
| red<br>red                                                                                                                                                                                                                                                                                                                                                                                                                                                                                                                                                                                                                                                                                                                                                                                                                                                                                                                                                                                                                                                                                                                                                                                                                                                                                                                                                                                                                                                                                                                                                                                                                                                                                                                                                                                                                                                                                                                                                                                                                                                                                                                     | Offsie                                                      |                                         |             |
| And                                                                                                                                                                                                                                                                                                                                                                                                                                                                                                                                                                                                                                                                                                                                                                                                                                                                                                                                                                                                                                                                                                                                                                                                                                                                                                                                                                                                                                                                                                                                                                                                                                                                                                                                                                                                                                                                                                                                                                                                                                                                                                                            | Landscape Area at Ground Level                              |                                         | 4,092.1     |
| rest                                                                                                                                                                                                                                                                                                                                                                                                                                                                                                                                                                                                                                                                                                                                                                                                                                                                                                                                                                                                                                                                                                                                                                                                                                                                                                                                                                                                                                                                                                                                                                                                                                                                                                                                                                                                                                                                                                                                                                                                                                                                                                                           | Landscape Area at Booftop                                   |                                         | No. 14      |
|                                                                                                                                                                                                                                                                                                                                                                                                                                                                                                                                                                                                                                                                                                                                                                                                                                                                                                                                                                                                                                                                                                                                                                                                                                                                                                                                                                                                                                                                                                                                                                                                                                                                                                                                                                                                                                                                                                                                                                                                                                                                                                                                | Hardscape Area at Ground Level                              |                                         | 14,0003 of  |
|                                                                                                                                                                                                                                                                                                                                                                                                                                                                                                                                                                                                                                                                                                                                                                                                                                                                                                                                                                                                                                                                                                                                                                                                                                                                                                                                                                                                                                                                                                                                                                                                                                                                                                                                                                                                                                                                                                                                                                                                                                                                                                                                | Hordoope Area at Rochap                                     |                                         | a/a cf      |
|                                                                                                                                                                                                                                                                                                                                                                                                                                                                                                                                                                                                                                                                                                                                                                                                                                                                                                                                                                                                                                                                                                                                                                                                                                                                                                                                                                                                                                                                                                                                                                                                                                                                                                                                                                                                                                                                                                                                                                                                                                                                                                                                | Submotal                                                    |                                         | 71, 180 of  |