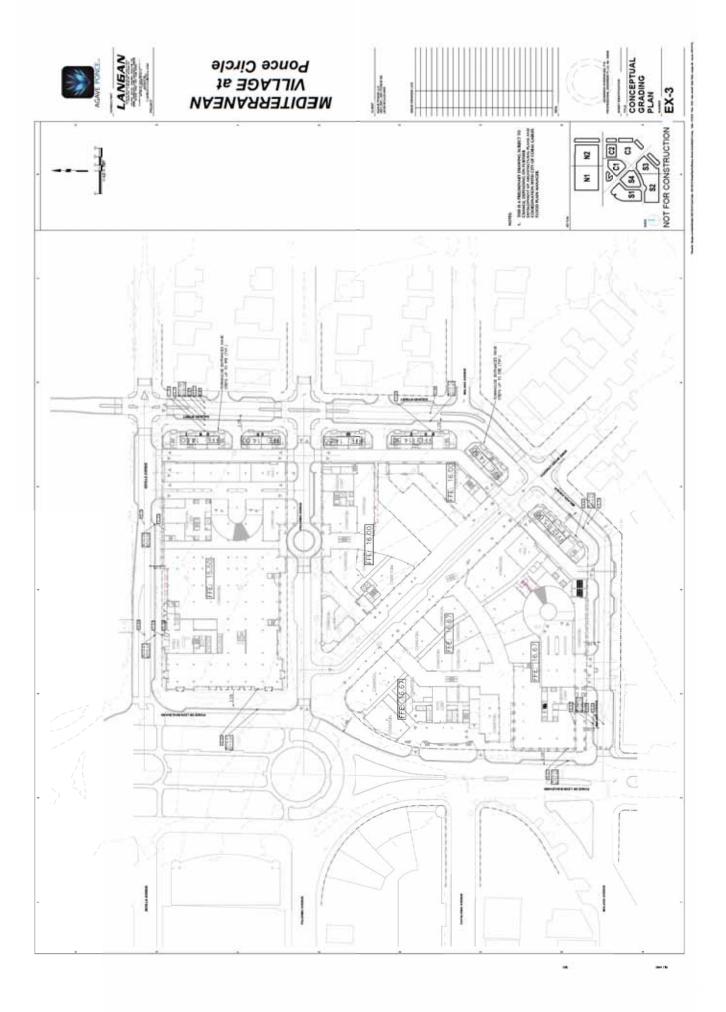

|                                                                                                                                         |











# MEDITERRANEAN VILLAGE





### at Ponce Circle MEDITERRANEAN VILLAGE









MEDITERRANEAN VILLAGE at Ponce Circle



































## **B**uilding Floor Plans





































## **Architectural Building Elevations**

MEDITERRANEAN VILLAGE

ast Ponce Circle

BY Ponce Circle

A-201.1





Section Control of Section Contr





ENLARGED EXTERIOR ELEVATIONS











N. TOWNHUSE OF THE PARTY OF THE

 $\blacksquare$ 

0

O HEVEL 09

ENLARGED EXTERIOR ELEVATIONS





ENLARGED EXTERIOR ELEVATIONS
A-202.2

at Ponce Circle MEDITERRANEAN VILLAGE









ENLARGED EXTERIOR ELEVATIONS



## at Ponce Circle MEDITERRANEAN VILLAGE





CHECKE (1)











| 901      |  |  |  |  |  |  |  |  |   |
|----------|--|--|--|--|--|--|--|--|---|
| A Demons |  |  |  |  |  |  |  |  | Ι |
|          |  |  |  |  |  |  |  |  |   |

HOTEL LEVEL OF SALES HOTEL LEVEL 05 OF HOTEL LEVEL 04 OF 27 OF THE OFFICE OF THE OFFICE OFFI