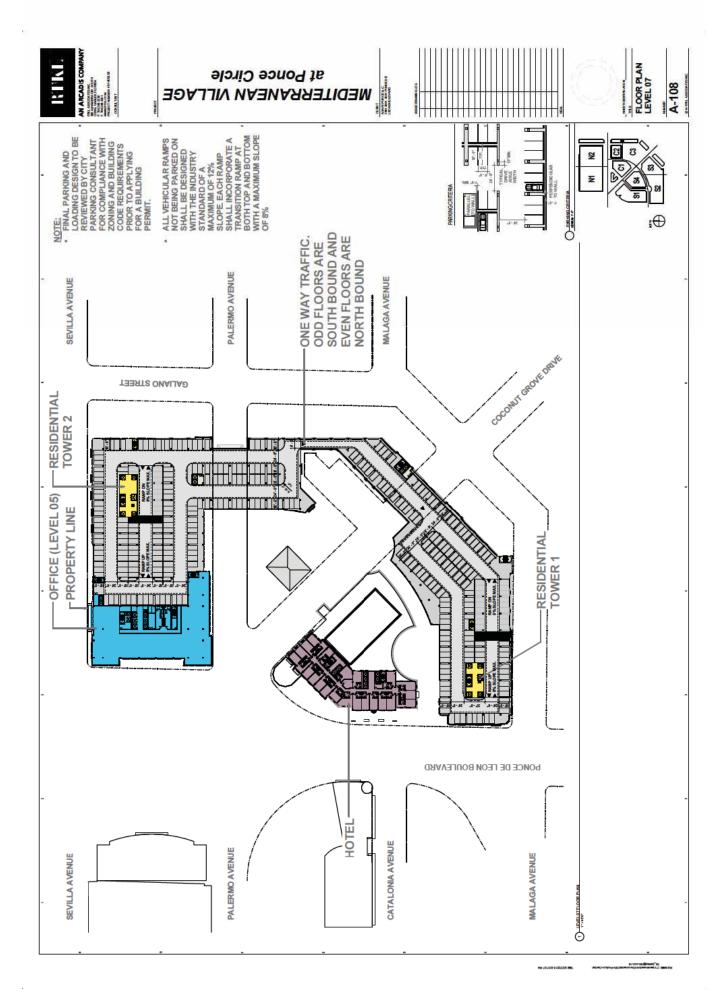

|                                                                                                                                         |











# MEDITERRANEAN VILLAGE





### at Ponce Circle MEDITERRANEAN VILLAGE









MEDITERRANEAN VILLAGE at Ponce Circle



































## **B**uilding Floor Plans





































## **Architectural Building Elevations**

MEDITERRANEAN VILLAGE

ast Ponce Circle

BY Ponce Circle

A-201.1





Section Control of Section Contr





ENLARGED EXTERIOR ELEVATIONS











N. TOWNHUSE OF THE PARTY OF THE

 $\blacksquare$ 

0

O HEVEL 09

ENLARGED EXTERIOR ELEVATIONS





ENLARGED EXTERIOR ELEVATIONS
A-202.2

at Ponce Circle MEDITERRANEAN VILLAGE









ENLARGED EXTERIOR ELEVATIONS



## at Ponce Circle MEDITERRANEAN VILLAGE





CHECKE (1)











| 901      |  |  |  |  |  |  |  |  |   |
|----------|--|--|--|--|--|--|--|--|---|
| A Demons |  |  |  |  |  |  |  |  | Ι |
|          |  |  |  |  |  |  |  |  |   |

HOTEL LEVEL OF SALES HOTEL LEVEL 05 OF HOTEL LEVEL 04 OF 27 OF THE OFFICE OF THE OFFICE OFFIC



ENLARGED EXTERIOR ELEVATIONS
A-202.5

|