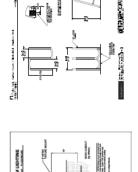

| TREE PIT UPLIGHT | State: MTS |  |
|------------------|------------|--|
| r                | V          |  |
|                  |            |  |
|                  |            |  |
|                  |            |  |
|                  |            |  |
|                  |            |  |
|                  |            |  |
|                  |            |  |
|                  |            |  |
|                  |            |  |

3 BIKE RACK