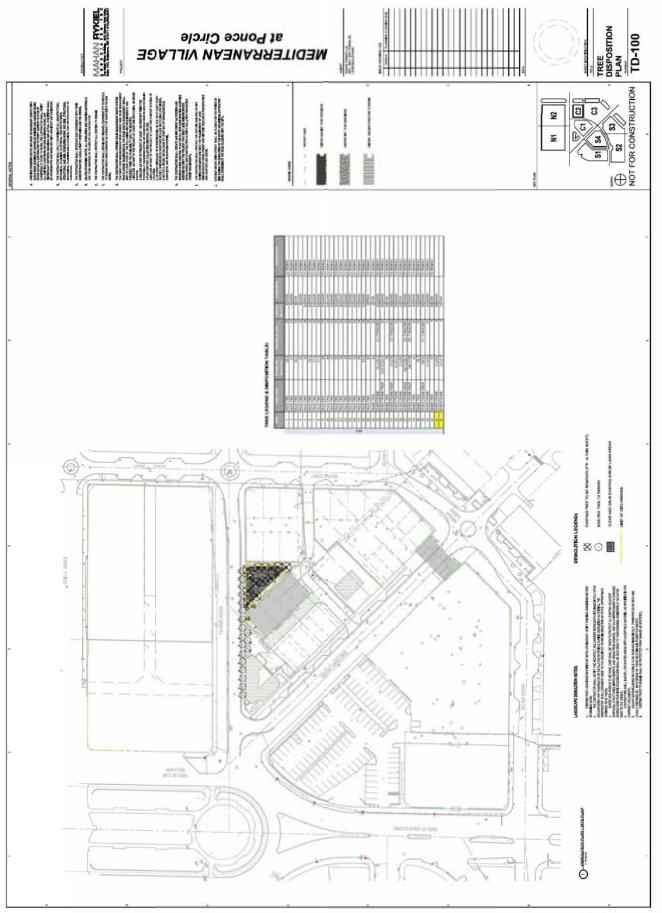

|                                                                                                                                         |











# MEDITERRANEAN VILLAGE





### at Ponce Circle MEDITERRANEAN VILLAGE









MEDITERRANEAN VILLAGE at Ponce Circle



































## **B**uilding Floor Plans





































## **Architectural Building Elevations**

MEDITERRANEAN VILLAGE

ast Ponce Circle

BY Ponce Circle

A-201.1





Section Control of Section Contr





ENLARGED EXTERIOR ELEVATIONS











N. TOWNHUSE OF THE PARTY OF THE

 $\blacksquare$ 

0

O HEVEL 09

ENLARGED EXTERIOR ELEVATIONS





ENLARGED EXTERIOR ELEVATIONS
A-202.2

at Ponce Circle MEDITERRANEAN VILLAGE









ENLARGED EXTERIOR ELEVATIONS



## at Ponce Circle MEDITERRANEAN VILLAGE





CHECKE (1)











| 901      |  |  |  |  |  |  |  |  |   |
|----------|--|--|--|--|--|--|--|--|---|
| A Demons |  |  |  |  |  |  |  |  | Ι |
|          |  |  |  |  |  |  |  |  |   |

HOTEL LEVEL OF SALES HOTEL LEVEL 05 OF HOTEL LEVEL 04 OF 27 OF THE OFFIC