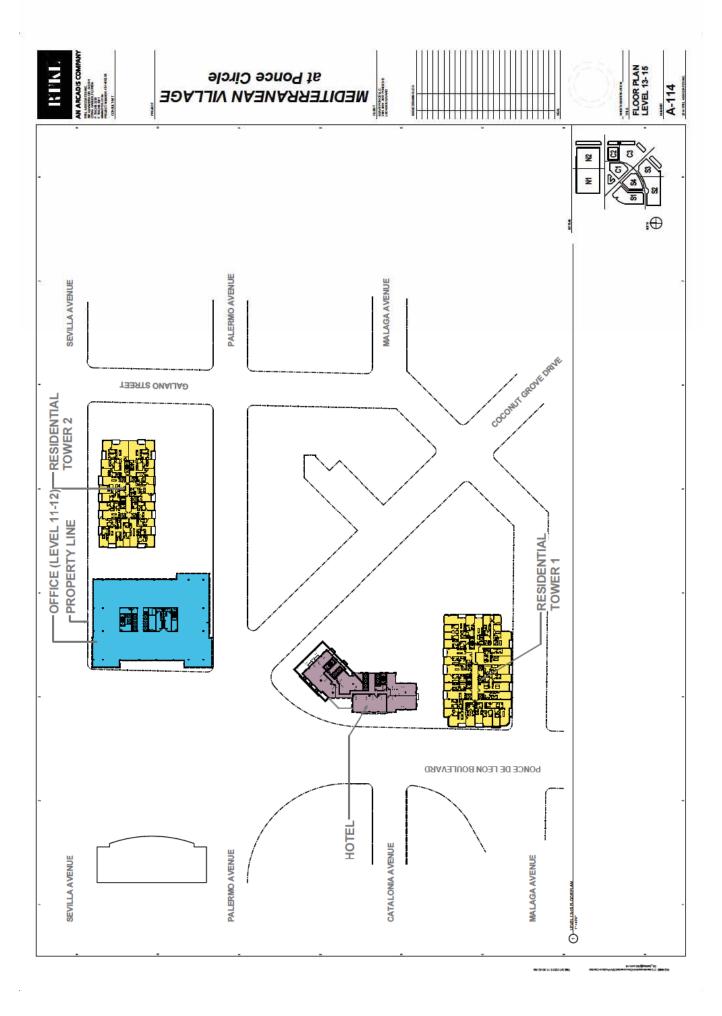

|                                                                                                                                         |











# MEDITERRANEAN VILLAGE





### at Ponce Circle MEDITERRANEAN VILLAGE









MEDITERRANEAN VILLAGE at Ponce Circle



































## **B**uilding Floor Plans





































## **Architectural Building Elevations**

MEDITERRANEAN VILLAGE

ast Ponce Circle

BY Ponce Circle

A-201.1





Section Control of Section Contr





ENLARGED EXTERIOR ELEVATIONS











N. TOWNHUSE OF THE PARTY OF THE

 $\blacksquare$ 

0

O HEVEL 09

ENLARGED EXTERIOR ELEVATIONS





ENLARGED EXTERIOR ELEVATIONS
A-202.2

at Ponce Circle MEDITERRANEAN VILLAGE









ENLARGED EXTERIOR ELEVATIONS



## at Ponce Circle MEDITERRANEAN VILLAGE





CHECKE (1)











| 901      |  |  |  |  |  |  |  |  |   |
|----------|--|--|--|--|--|--|--|--|---|
| A Demons |  |  |  |  |  |  |  |  | Ι |
|          |  |  |  |  |  |  |  |  |   |

HOTEL LEVEL OF SALES HOTEL LEVEL 05 OF HOTEL LEVEL 04 OF 27 OF THE OFFICE OF THE OFFICE OFFIC



ENLARGED EXTERIOR ELEVATIONS
A-202.5

| at Ponce C