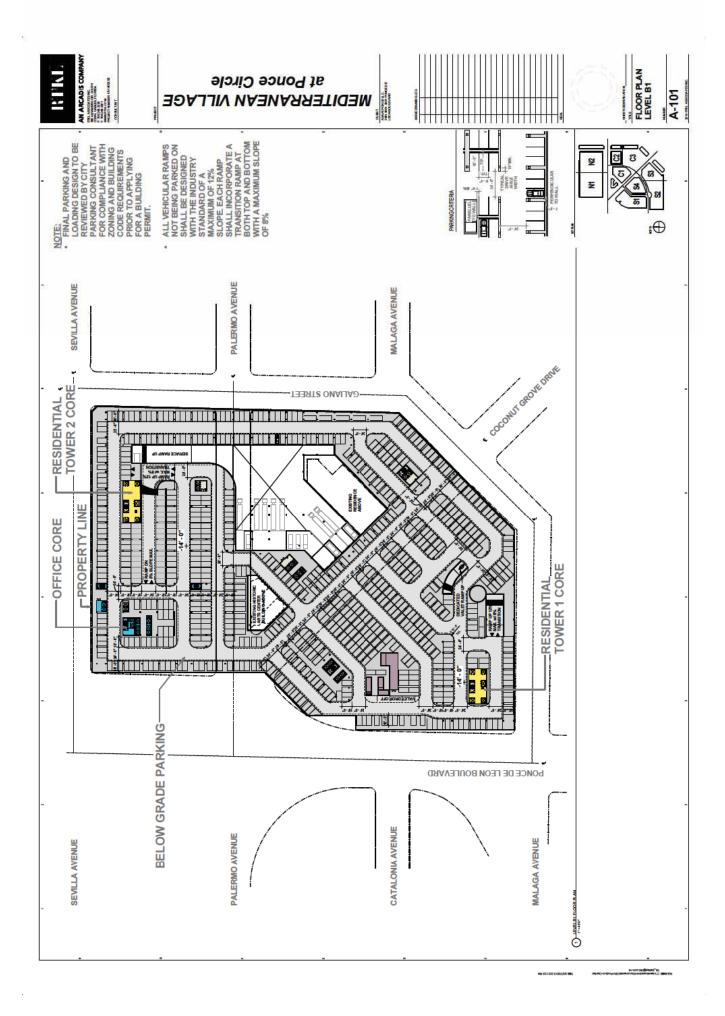

|                                                                                                                                         |











# MEDITERRANEAN VILLAGE





### at Ponce Circle MEDITERRANEAN VILLAGE









MEDITERRANEAN VILLAGE at Ponce Circle



































## **B**uilding Floor Plans





































## **Architectural Building Elevations**

MEDITERRANEAN VILLAGE

ast Ponce Circle

BY Ponce Circle

A-201.1





Section Control of Section Contr





ENLARGED EXTERIOR ELEVATIONS











N. TOWNHUSE OF THE PARTY OF THE

 $\blacksquare$ 

0

O HEVEL 09

ENLARGED EXTERIOR ELEVATIONS





ENLARGED EXTERIOR ELEVATIONS
A-202.2

at Ponce Circle MEDITERRANEAN VILLAGE









ENLARGED EXTERIOR ELEVATIONS



## at Ponce Circle MEDITERRANEAN VILLAGE





CHECKE (1)











| 901      |  |  |  |  |  |  |  |  |   |
|----------|--|--|--|--|--|--|--|--|---|
| A Demons |  |  |  |  |  |  |  |  | Ι |
|          |  |  |  |  |  |  |  |  |   |

HOTEL LEVEL OF SALES HOTEL LEVEL 05 OF HOTEL LEVEL 04 OF 27 OF THE OFFICE OF THE OFFICE OFFIC



ENLARGED EXTERIOR ELEVATIONS