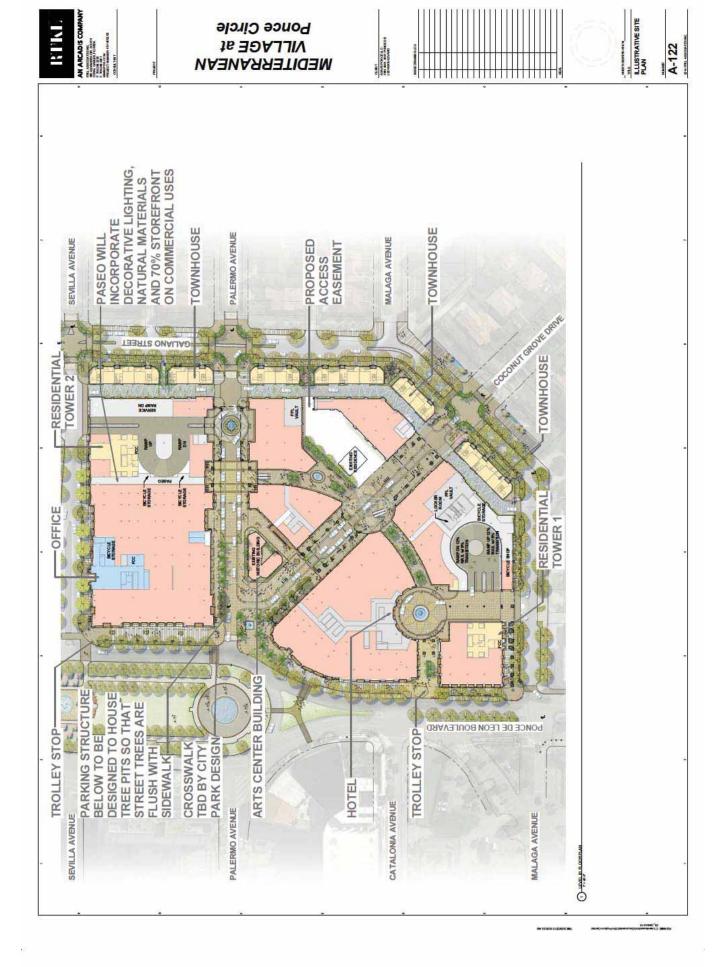

# MEDITERRANEAN VILLAGE at Ponce Circle

# at Ponce Circle MEDITERRANEAN VILLAGE

NOT FOR CONSTRUCTION

| LITTER & RECYCLING RECEPTACLE | 38,720 el |
|-------------------------------|-----------|
| THE SEC                       |           |
|                               | 000       |
| - 4                           | ATHONS    |