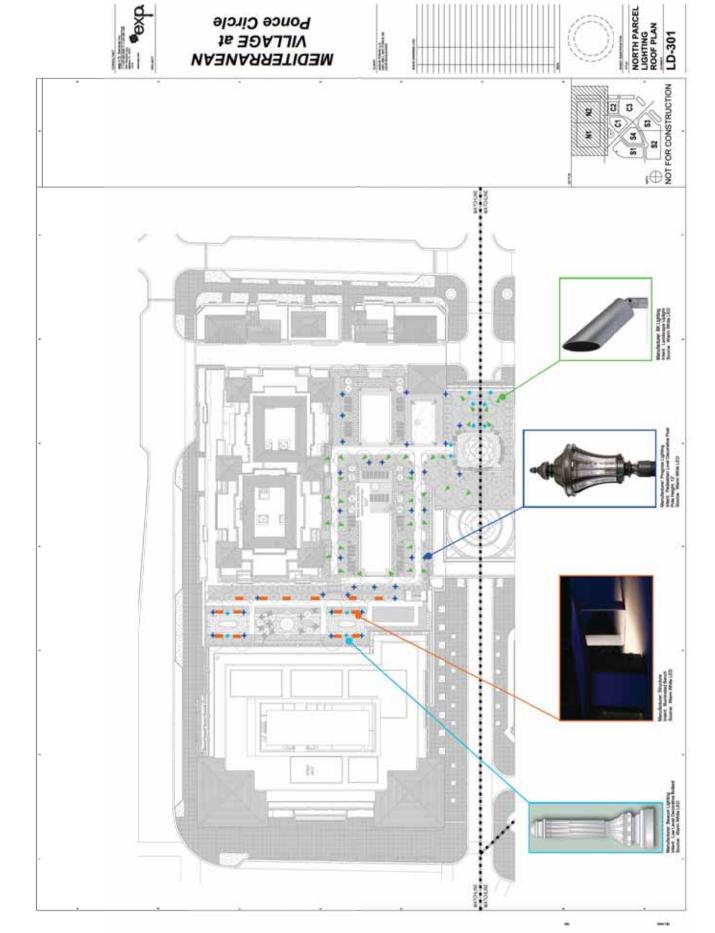

|                                                                                                                                         |











# MEDITERRANEAN VILLAGE





### at Ponce Circle MEDITERRANEAN VILLAGE









MEDITERRANEAN VILLAGE at Ponce Circle



































## **B**uilding Floor Plans





































## **Architectural Building Elevations**

MEDITERRANEAN VILLAGE

ast Ponce Circle

BY Ponce Circle

A-201.1





Section Control of Section Contr





ENLARGED EXTERIOR ELEVATIONS











N. TOWNHUSE OF THE PARTY OF THE

 $\blacksquare$ 

0

O HEVEL 09

ENLARGED EXTERIOR ELEVATIONS





ENLARGED EXTERIOR ELEVATIONS
A-202.2

at Ponce Circle MEDITERRANEAN VILLAGE









ENLARGED EXTERIOR ELEVATIONS



## at Ponce Circle MEDITERRANEAN VILLAGE





CHECKE (1)











| 901      |  |  |  |  |  |  |  |  |   |
|----------|--|--|--|--|--|--|--|--|---|
| A Demons |  |  |  |  |  |  |  |  | Ι |
|          |  |  |  |  |  |  |  |  |   |

HOTEL LEVEL OF SALES HOTEL LEVEL 05 OF HOTEL LEVEL 04 OF 27 OF THE OFFICE OF THE O