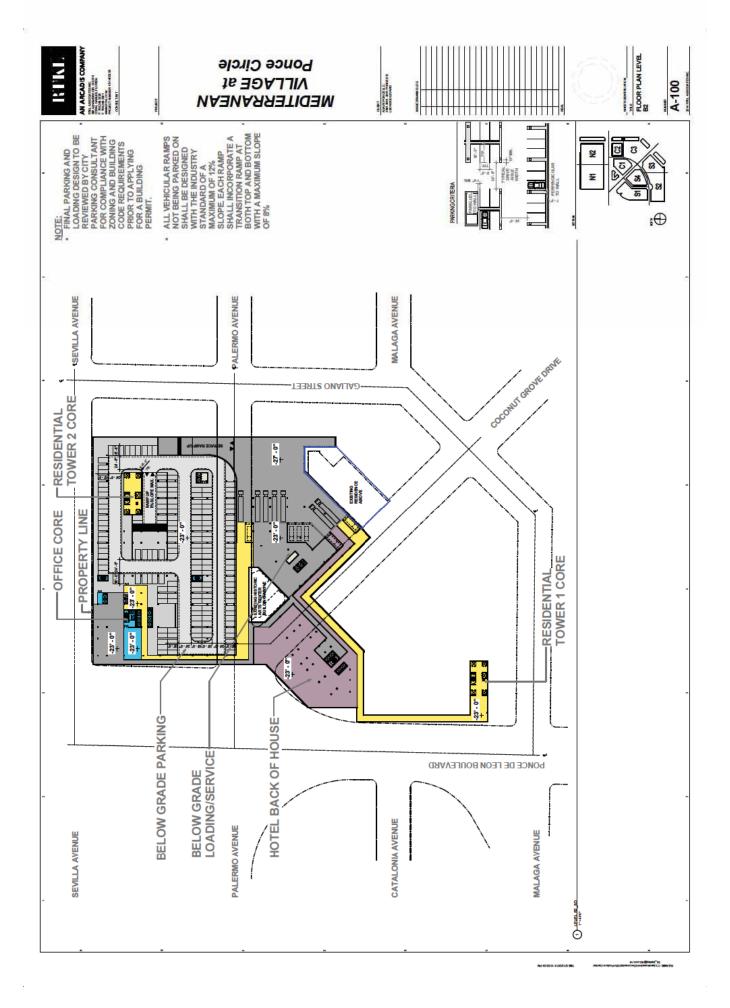

|                                                                                                                                         |











# MEDITERRANEAN VILLAGE





### at Ponce Circle MEDITERRANEAN VILLAGE









MEDITERRANEAN VILLAGE at Ponce Circle



































## **B**uilding Floor Plans





































## **Architectural Building Elevations**

MEDITERRANEAN VILLAGE

ast Ponce Circle

BY Ponce Circle

A-201.1





Section Control of Section Contr





ENLARGED EXTERIOR ELEVATIONS











N. TOWNHUSE OF THE PARTY OF THE

 $\blacksquare$ 

0

O HEVEL 09

ENLARGED EXTERIOR ELEVATIONS





ENLARGED EXTERIOR ELEVATIONS
A-202.2

at Ponce Circle MEDITERRANEAN VILLAGE









ENLARGED EXTERIOR ELEVATIONS



## at Ponce Circle MEDITERRANEAN VILLAGE





CHECKE (1)











| 901      |  |  |  |  |  |  |  |  |   |
|----------|--|--|--|--|--|--|--|--|---|
| A Demons |  |  |  |  |  |  |  |  | Ι |
|          |  |  |  |  |  |  |  |  |   |

HOTEL LEVEL OF SALES HOTEL LEVEL 05 OF HOTEL LEVEL 04 OF 27 OF THE OFFICE OF THE OFFICE OFFIC



ENLARGED EXTERIOR ELEVATIO