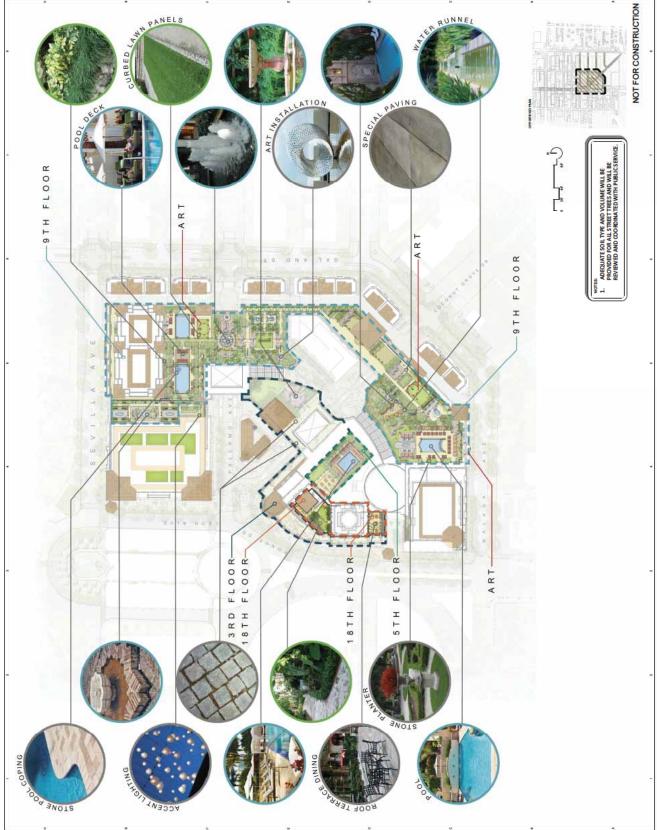

| Submotal                                                    |                                         | 71, 180 of  |







| TREE PIT UPLIGHT | State: MTS |  |
|------------------|------------|--|
| r                | V          |  |
|                  |            |  |
|                  |            |  |
|                  |            |  |
|                  |            |  |
|                  |            |  |
|                  |            |  |
|                  |            |  |
|                  |            |  |
|                  |            |  |

3 BIKE RACK







# MEDITERRANEAN VILLAGE at Ponce Circle





### at Ponce Circle MEDITERRANEAN VILLAGE





















|                 | MAHAN WAHAN PYCE  TABLES OF THE PROPERTY OF TH | ACTIVATED PLANTING PLAN PLAN PLAN PLAN PLAN PLAN PLAN PLAN                                                                              |
|-----------------|--------------------------------------------------------------------------------------------------------------------------------------------------------------------------------------------------------------------------------------------------------------------------------------------------------------------------------------------------------------------------------------------------------------------------------------------------------------------------------------------------------------------------------------------------------------------------------------------