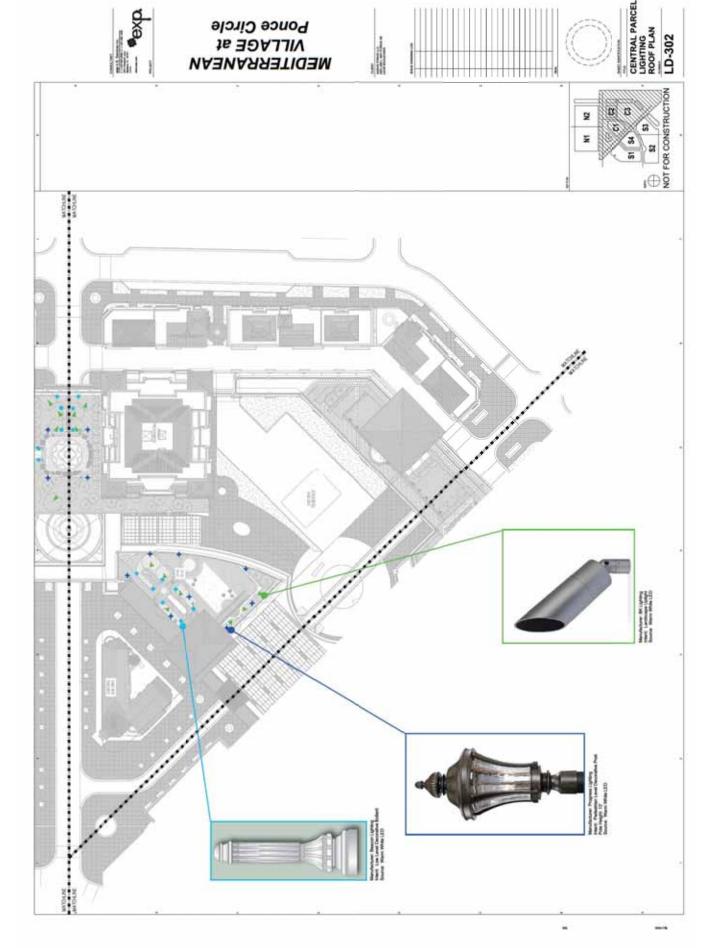

|                                                                                                                                         |











# MEDITERRANEAN VILLAGE





### at Ponce Circle MEDITERRANEAN VILLAGE









MEDITERRANEAN VILLAGE at Ponce Circle



































## **B**uilding Floor Plans





































## **Architectural Building Elevations**

MEDITERRANEAN VILLAGE

ast Ponce Circle

BY Ponce Circle

A-201.1





Section Control of Section Contr





ENLARGED EXTERIOR ELEVATIONS











N. TOWNHUSE OF THE PARTY OF THE

 $\blacksquare$ 

0

O HEVEL 09

ENLARGED EXTERIOR ELEVATIONS





ENLARGED EXTERIOR ELEVATIONS
A-202.2

at Ponce Circle MEDITERRANEAN VILLAGE









ENLARGED EXTERIOR ELEVATIONS



## at Ponce Circle MEDITERRANEAN VILLAGE





CHECKE (1)











| 901      |  |  |  |  |  |  |  |  |   |
|----------|--|--|--|--|--|--|--|--|---|
| A Demons |  |  |  |  |  |  |  |  | Ι |
|          |  |  |  |  |  |  |  |  |   |

HOTEL LEVEL OF SALES HOTEL LEVEL 05 OF HOTEL LEVEL 04 OF 27 OF THE OFFICE OF THE OFF