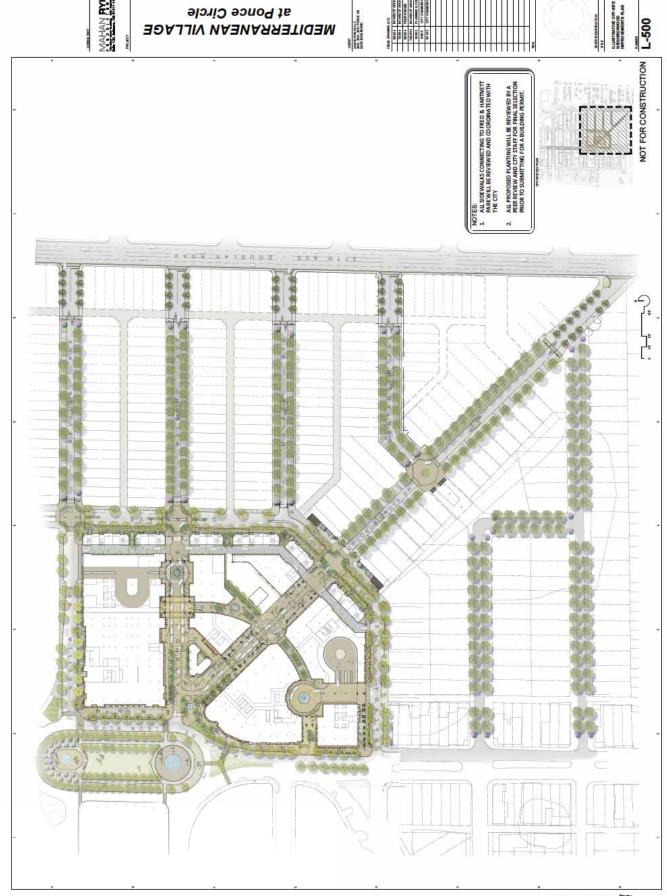

|                                                                                                                                         |











# MEDITERRANEAN VILLAGE





### at Ponce Circle MEDITERRANEAN VILLAGE









MEDITERRANEAN VILLAGE at Ponce Circle



































## **B**uilding Floor Plans





































## **Architectural Building Elevations**

MEDITERRANEAN VILLAGE

ast Ponce Circle

BY Ponce Circle

A-201.1





Section Control of Section Contr





ENLARGED EXTERIOR ELEVATIONS











N. TOWNHUSE OF THE PARTY OF THE

 $\blacksquare$ 

0

O HEVEL 09

ENLARGED EXTERIOR ELEVATIONS





ENLARGED EXTERIOR ELEVATIONS
A-202.2

at Ponce Circle MEDITERRANEAN VILLAGE









ENLARGED EXTERIOR ELEVATIONS



## at Ponce Circle MEDITERRANEAN VILLAGE





CHECKE (1)











| 901      |  |  |  |  |  |  |  |  |   |
|----------|--|--|--|--|--|--|--|--|---|
| A Demons |  |  |