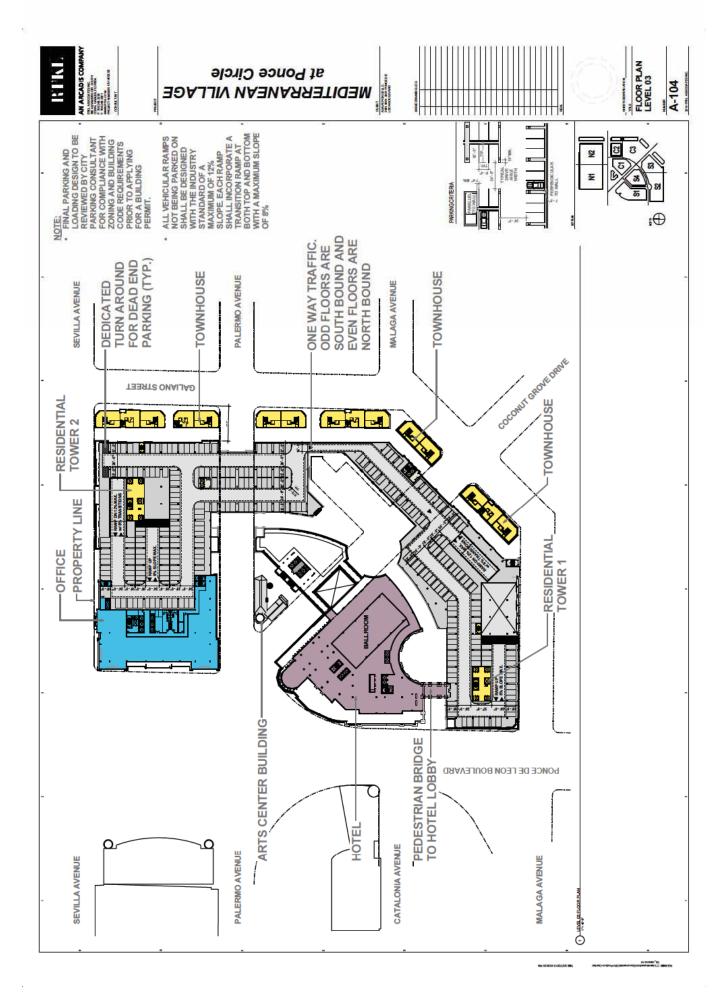

|                                                                                                                                         |











# MEDITERRANEAN VILLAGE





### at Ponce Circle MEDITERRANEAN VILLAGE









MEDITERRANEAN VILLAGE at Ponce Circle



































## **B**uilding Floor Plans





































## **Architectural Building Elevations**

MEDITERRANEAN VILLAGE

ast Ponce Circle

BY Ponce Circle

A-201.1





Section Control of Section Contr





ENLARGED EXTERIOR ELEVATIONS











N. TOWNHUSE OF THE PARTY OF THE

 $\blacksquare$ 

0

O HEVEL 09

ENLARGED EXTERIOR ELEVATIONS





ENLARGED EXTERIOR ELEVATIONS
A-202.2

at Ponce Circle MEDITERRANEAN VILLAGE









ENLARGED EXTERIOR ELEVATIONS



## at Ponce Circle MEDITERRANEAN VILLAGE





CHECKE (1)











| 901      |  |  |  |  |  |  |  |  |   |
|----------|--|--|--|--|--|--|--|--|---|
| A Demons |  |  |  |  |  |  |  |  | Ι |
|          |  |  |  |  |  |  |  |  |   |

HOTEL LEVEL OF SALES HOTEL LEVEL 05 OF HOTEL LEVEL 04 OF 27 OF THE OFFICE OF THE OFFICE OFFIC



ENLARGED EXTERIOR ELEVATIONS
A-2