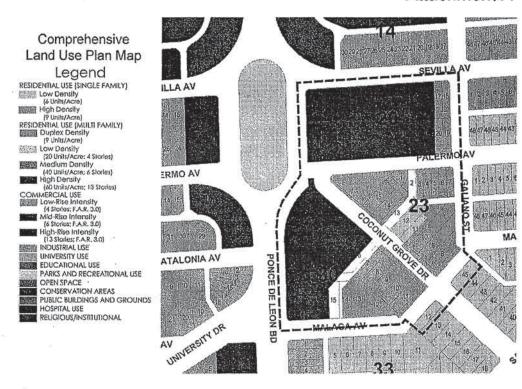

It is the intention of the City Commission that the provisions of this Ordinance shall become and be made a part of the Code of the City of Coral Gables, Florida, as amended, which provisions may be renumbered or relettered and that the word ordinance be changed to "section", "article", or other appropriate word to accomplish such intention.

SECTION 9. That this Ordinance shall become effective thirty (30) days upon the date of its adoption herein.

PASSED AND ADOPTED THIS TWENTY-SECOND DAY OF AUGUST,

(Moved: Anderson / Seconded: Cabrera)

(Seconded: Cabrera, Withers, Anderson, Slesnick)

(Nays: Kerdyk)

A.D., 2006.

(Unanimous/ 4-1 Vote)

(Agenda Item E-5)

APPROVED:

DONALD D. SLESNICK II MAYOR

WALTER J. FOEMAN

CITY CLERK

APPROVED AS TO FORM AND LEGAL SUFFICIENCY:

# Attachment A



# ORDINANCE NO. 2006-21

AN ORDINANCE OF THE CITY COMMISSION OF CORAL GABLES, FLORIDA AMENDING THE ZONING CODE TEXT BY AMENDING PROVISIONS CONTAINED IN ARTICLE 3, "USE DISTRICT AND REGULATIONS", SECTION 3-5, "MIXED-USE DISTRICT REGULATIONS", BY EXTENDING THE SOUTHERN BOUNDARY OF MIXED-USE DISTRICT NO. 1 FROM PALERMO AVENUE TO MALAGA AVENUE; PROVIDING A REPEALER PROVISION, A SAVINGS CLAUSE AND A SEVERABILITY CLAUSE, AND PROVIDING FOR AN EFFECTIVE DATE.

WHEREAS, the City of Coral Gables has adopted and codified Mixed Use District No. 1 (MXD1) provisions in Section 3-5(b) of the Zoning Code;

WHEREAS, a commercial mixed-use project containing proposed office, retail, townhouse, and multi-family residential uses has been submitted requiring this Zoning Code amendment as a prerequisite to re