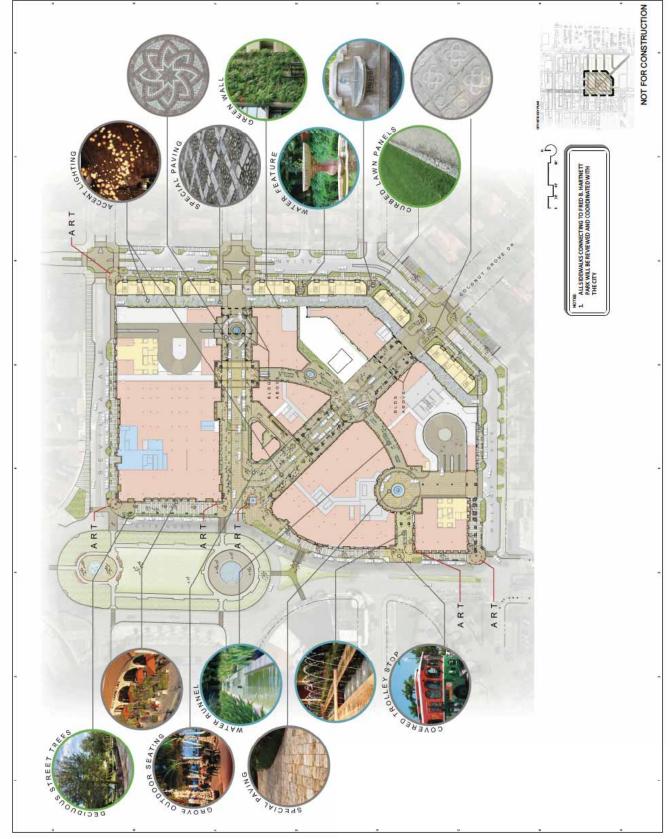

# Landscape, Lighting, Civil, and Urban Design Drawings



# MEDITERRANEAN VILLAGE at Ponce Circle



THE TOTAL CONTROL OF THE TOTAL

# MEDITERRANEAN VILLAGE at Ponce Circle





# at Ponce Circle MEDITERRANEAN VILLAGE











NOT FOR CONSTRUCTION









| LITTER & RECYCLING RECEPTACLE | 38,720 el |
|-------------------------------|-----------|
| THE SEC                       |           |
|                               | 000       |
| - 4                           | ATHONS    |

| Januaran, Apt Street Type All other Street Type                                                                 | SALIONS      | 0.00 error<br>6.32 error | 66   | 28,220 st<br>200,535 st |
|-----------------------------------------------------------------------------------------------------------------|--------------|--------------------------|------|-------------------------|
|