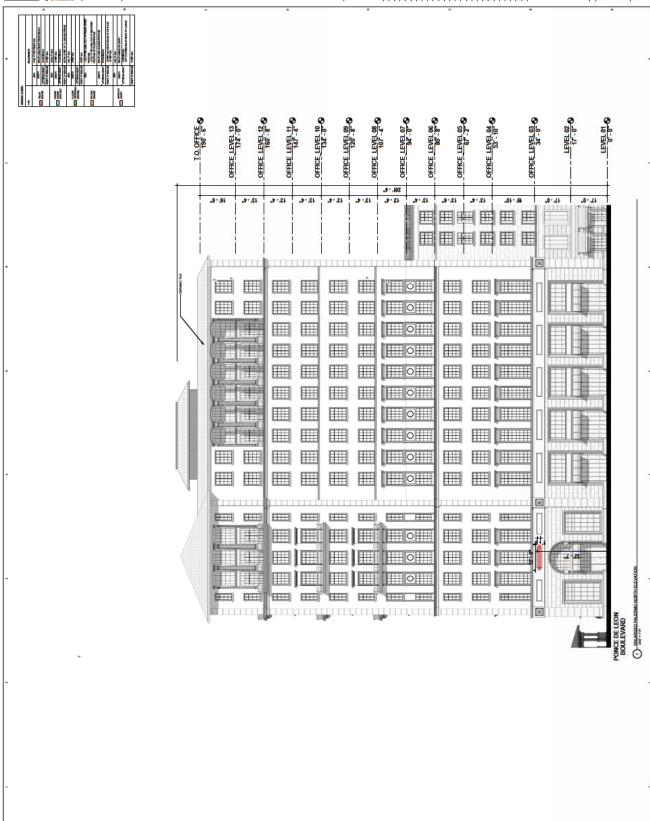

## **Architectural Building Elevations**

MEDITERRANEAN VILLAGE

ast Ponce Circle

BY Ponce Circle

A-201.1

Section Control of Section Contr

ENLARGED EXTERIOR ELEVATIONS

N. TOWNHUSE OF THE PARTY OF THE

 $\blacksquare$ 

0

O HEVEL 09

ENLARGED EXTERIOR ELEVATIONS

ENLARGED EXTERIOR ELEVATIONS
A-202.2

at Ponce Circle MEDITERRANEAN VILLAGE

ENLARGED EXTERIOR ELEVATIONS

## at Ponce Circle MEDITERRANEAN VILLAGE

CHECKE (1)

| 901      |  |  |  |  |  |  |  |  |   |
|----------|--|--|--|--|--|--|--|--|---|
| A Demons |  |  |  |  |  |  |  |  | Ι |
|          |  |  |  |  |  |  |  |  |   |

HOTEL LEVEL OF SALES HOTEL LEVEL 05 OF HOTEL LEVEL 04 OF 27 OF THE OFFICE OF THE OFFICE OFFIC

ENLARGED EXTERIOR ELEVATIONS
A-202.5

| at Ponce Circle     |    |
|---------------------|----|
| DITERRANEAN VILLAGE | 3W |