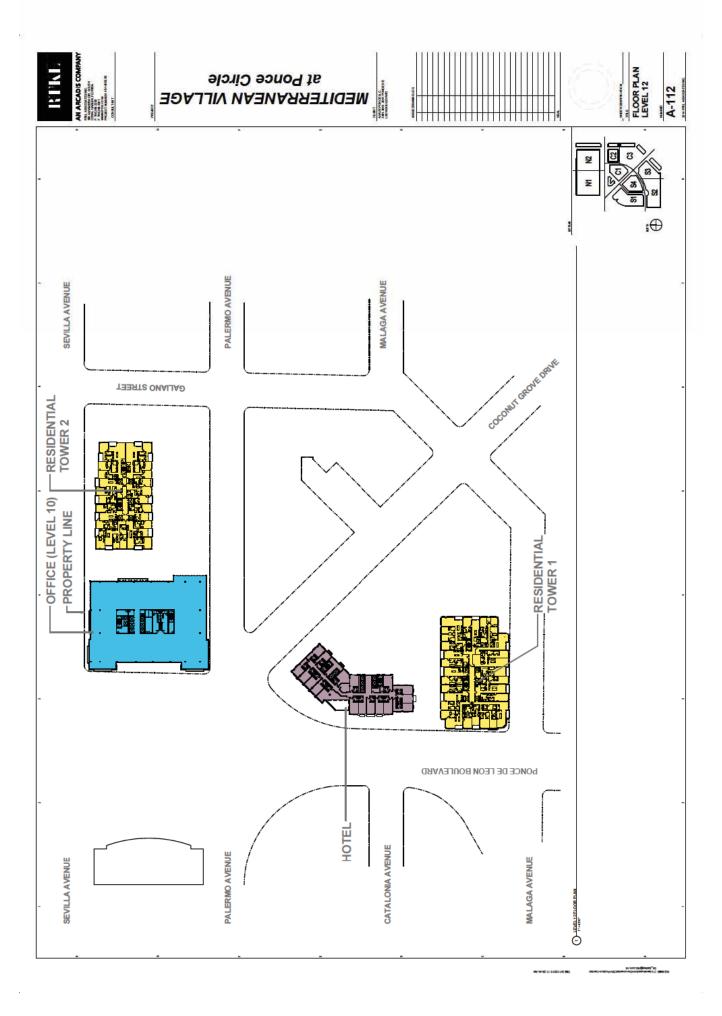

|                                                                                                                                         |











# MEDITERRANEAN VILLAGE





### at Ponce Circle MEDITERRANEAN VILLAGE









MEDITERRANEAN VILLAGE at Ponce Circle



































## **B**uilding Floor Plans





































## **Architectural Building Elevations**

MEDITERRANEAN VILLAGE

ast Ponce Circle

BY Ponce Circle

A-201.1





Section Control of Section Contr





ENLARGED EXTERIOR ELEVATIONS











N. TOWNHUSE OF THE PARTY OF THE

 $\blacksquare$ 

0

O HEVEL 09

ENLARGED EXTERIOR ELEVATIONS





ENLARGED EXTERIOR ELEVATIONS
A-202.2

at Ponce Circle MEDITERRANEAN VILLAGE









ENLARGED EXTERIOR ELEVATIONS



## at Ponce Circle MEDITERRANEAN VILLAGE





CHECKE (1)











| 901      |  |  |  |  |  |  |  |  |   |
|----------|--|--|--|--|--|--|--|--|---|
| A Demons |  |  |  |  |  |  |  |  | Ι |
|          |  |  |  |  |  |  |  |  |   |

HOTEL LEVEL OF SALES HOTEL LEVEL 05 OF HOTEL LEVEL 04 OF 27 OF THE OFFICE OF THE OFFICE OFFIC



ENLARGED EXTERIOR ELEVATIONS
A-202.5

| at Ponce