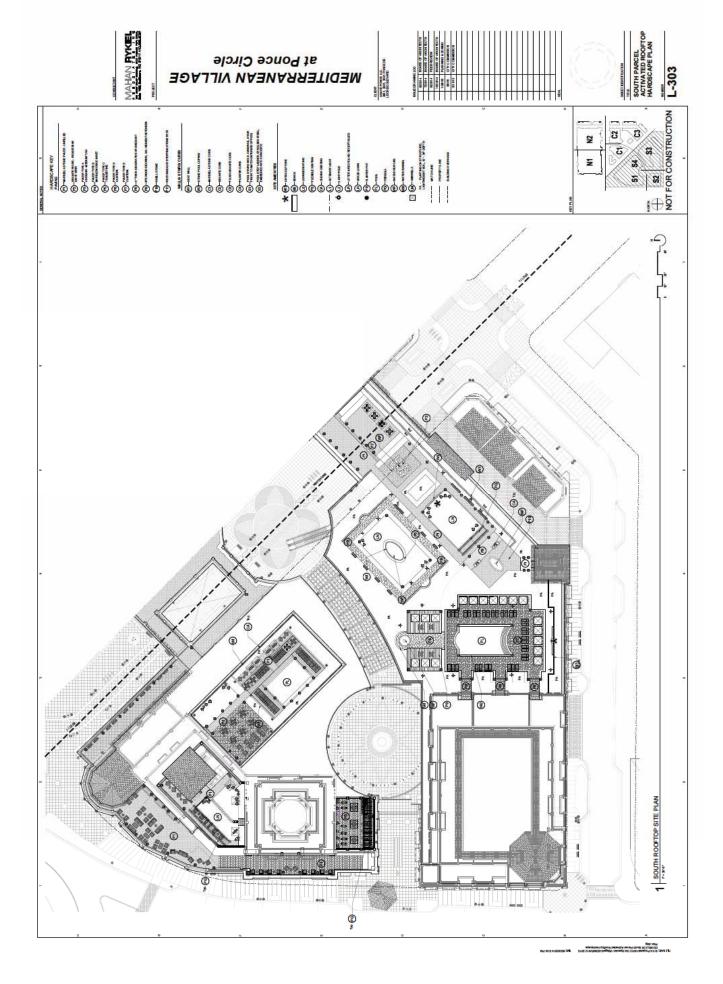

| Submotal                                                    |                                         | 71, 180 of  |







| TREE PIT UPLIGHT | State: MTS |  |
|------------------|------------|--|
| r                | V          |  |
|                  |            |  |
|                  |            |  |
|                  |            |  |
|                  |            |  |
|                  |            |  |
|                  |            |  |
|                  |            |  |
|                  |            |  |
|                  |            |  |

3 BIKE RACK







# MEDITERRANEAN VILLAGE at Ponce Circle





### at Ponce Circle MEDITERRANEAN VILLAGE





















|                 | MAHAN WAHAN PYCE  TABLES OF THE PROPERTY OF TH | ACTIVATED PLANTING PLAN PLAN PLAN PLAN PLAN PLAN PLAN PLAN                                                                              |
|-----------------|------------------------------------------------------------------------------------------------------------------------------------------------------------------------------------------------------------------------------------------------------------------------------------------------------------------------------------------------------------------------------------------------------------------------------------------------------------------------------------------------------------------------------------------------------------------------------------------