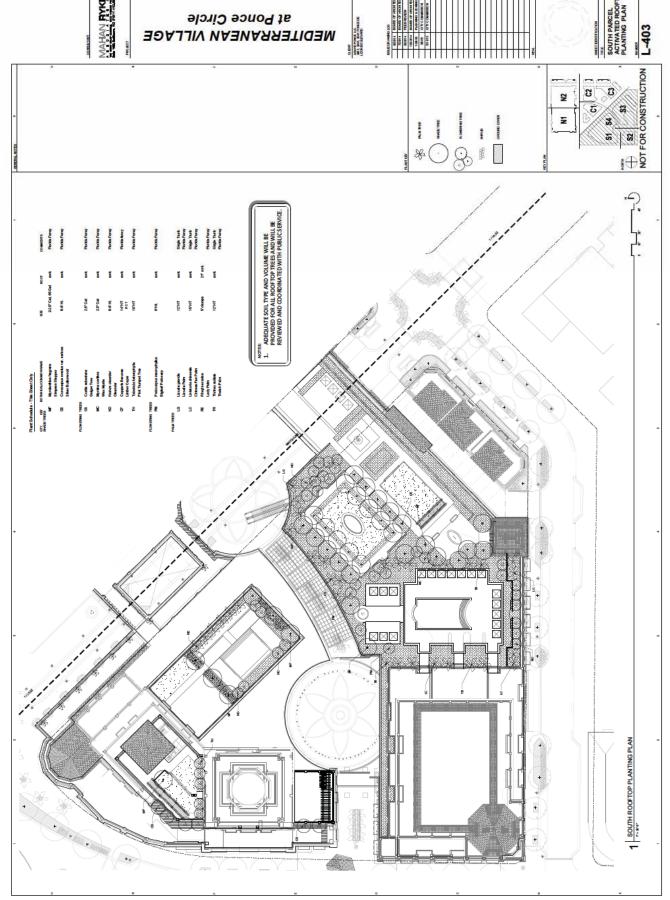

|                                                                                                                                         |











# MEDITERRANEAN VILLAGE





### at Ponce Circle MEDITERRANEAN VILLAGE









MEDITERRANEAN VILLAGE at Ponce Circle



































## **B**uilding Floor Plans





































## **Architectural Building Elevations**

MEDITERRANEAN VILLAGE

ast Ponce Circle

BY Ponce Circle

A-201.1





Section Control of Section Contr





ENLARGED EXTERIOR ELEVATIONS











N. TOWNHUSE OF THE PARTY OF THE

 $\blacksquare$ 

0

O HEVEL 09

ENLARGED EXTERIOR ELEVATIONS





ENLARGED EXTERIOR ELEVATIONS
A-202.2

at Ponce Circle MEDITERRANEAN VILLAGE









ENLARGED EXTERIOR ELEVATIONS



## at Ponce Circle MEDITERRANEAN VILLAGE





CHECKE (1)











| 901      |  |  |  |  |  |  |  |  |   |
|----------|--|--|--|--|--|--|--|--|---|
| A Demons |  |  |