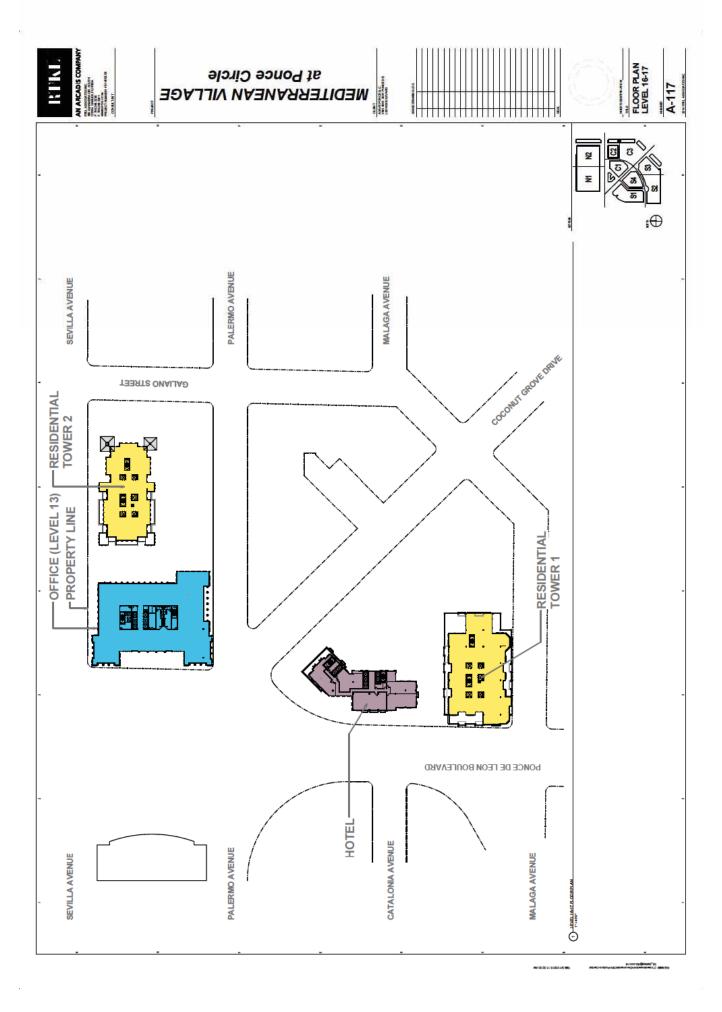

|                                                                                                                                         |











# MEDITERRANEAN VILLAGE





### at Ponce Circle MEDITERRANEAN VILLAGE









MEDITERRANEAN VILLAGE at Ponce Circle



































## **B**uilding Floor Plans





































## **Architectural Building Elevations**

MEDITERRANEAN VILLAGE

ast Ponce Circle

BY Ponce Circle

A-201.1





Section Control of Section Contr





ENLARGED EXTERIOR ELEVATIONS











N. TOWNHUSE OF THE PARTY OF THE

 $\blacksquare$ 

0

O HEVEL 09

ENLARGED EXTERIOR ELEVATIONS





ENLARGED EXTERIOR ELEVATIONS
A-202.2

at Ponce Circle MEDITERRANEAN VILLAGE









ENLARGED EXTERIOR ELEVATIONS



## at Ponce Circle MEDITERRANEAN VILLAGE





CHECKE (1)











| 901      |  |  |  |  |  |  |  |  |   |
|----------|--|--|--|--|--|--|--|--|---|
| A Demons |  |  |  |  |  |  |  |  | Ι |
|          |  |  |  |  |  |  |  |  |   |

HOTEL LEVEL OF SALES HOTEL LEVEL 05 OF HOTEL LEVEL 04 OF 27 OF THE OFFICE OF THE OFFICE OFFIC



ENLARGED EXTERIOR ELEVATIONS
A-202.5

| at Ponce Cir