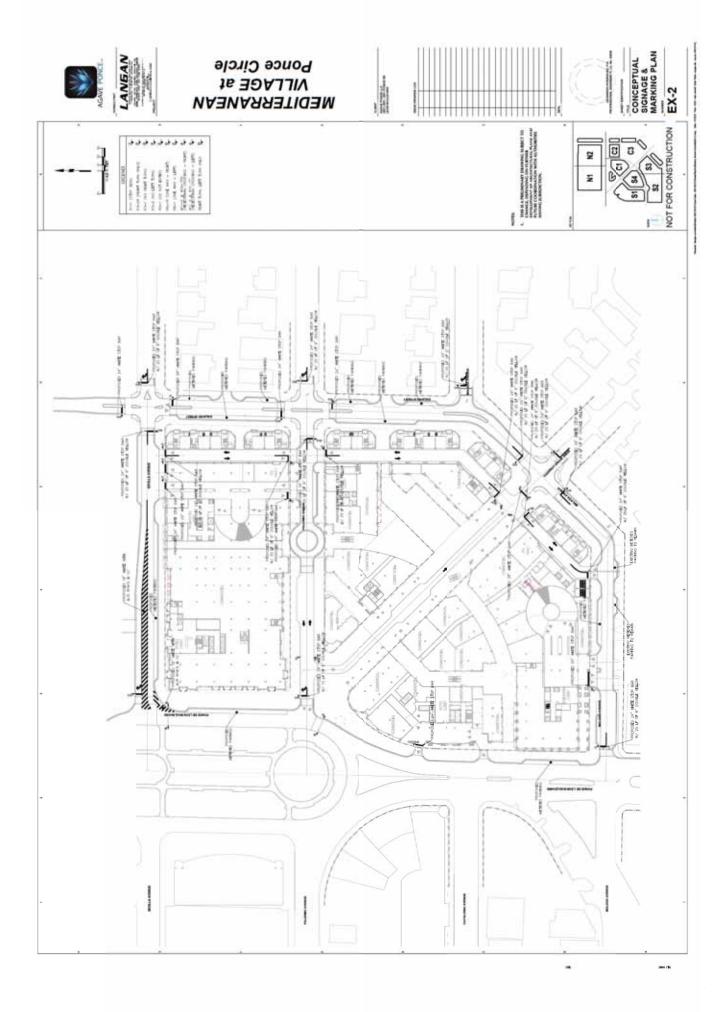

|                                                                                                                                         |











# MEDITERRANEAN VILLAGE





### at Ponce Circle MEDITERRANEAN VILLAGE









MEDITERRANEAN VILLAGE at Ponce Circle



































## **B**uilding Floor Plans





































## **Architectural Building Elevations**

MEDITERRANEAN VILLAGE

ast Ponce Circle

BY Ponce Circle

A-201.1





Section Control of Section Contr





ENLARGED EXTERIOR ELEVATIONS











N. TOWNHUSE OF THE PARTY OF THE

 $\blacksquare$ 

0

O HEVEL 09

ENLARGED EXTERIOR ELEVATIONS





ENLARGED EXTERIOR ELEVATIONS
A-202.2

at Ponce Circle MEDITERRANEAN VILLAGE









ENLARGED EXTERIOR ELEVATIONS



## at Ponce Circle MEDITERRANEAN VILLAGE





CHECKE (1)











| 901      |  |  |  |  |  |  |  |  |   |
|----------|--|--|--|--|--|--|--|--|---|
| A Demons |  |  |  |  |  |  |  |  | Ι |
|          |  |  |  |  |  |  |  |  |   |

HOTEL LEVEL OF SALES HOTEL LEVEL 05 OF HOTEL LEVEL 04 OF 27 OF THE OFFICE OF THE OFFICE OF