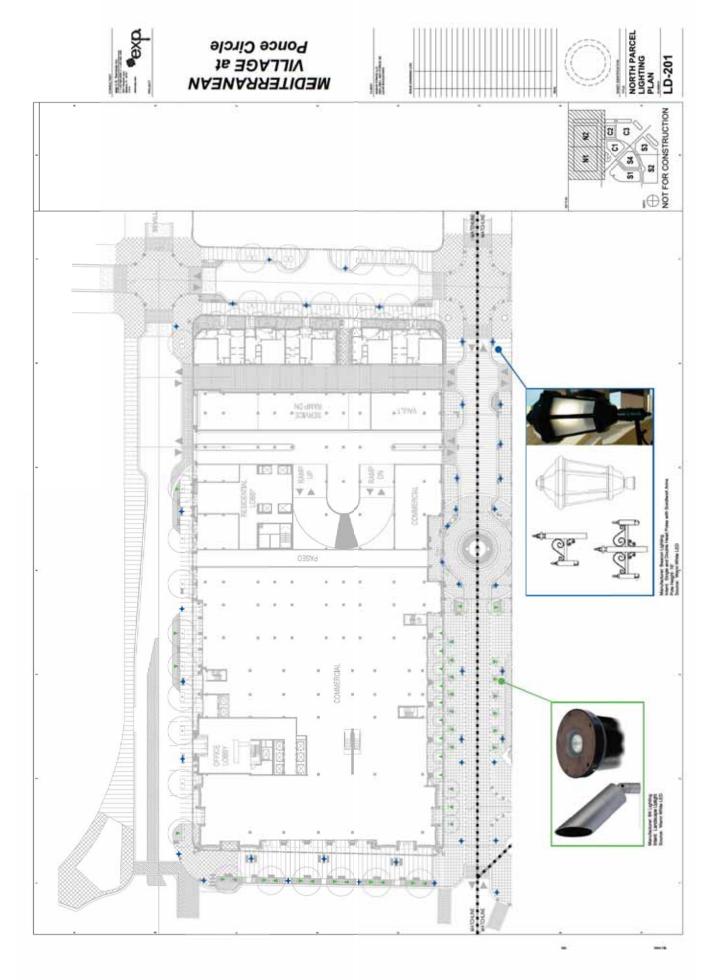

|                                                                                                                                         |











# MEDITERRANEAN VILLAGE





### at Ponce Circle MEDITERRANEAN VILLAGE









MEDITERRANEAN VILLAGE at Ponce Circle



































## **B**uilding Floor Plans





































## **Architectural Building Elevations**

MEDITERRANEAN VILLAGE

ast Ponce Circle

BY Ponce Circle

A-201.1





Section Control of Section Contr





ENLARGED EXTERIOR ELEVATIONS











N. TOWNHUSE OF THE PARTY OF THE

 $\blacksquare$ 

0

O HEVEL 09

ENLARGED EXTERIOR ELEVATIONS





ENLARGED EXTERIOR ELEVATIONS
A-202.2

at Ponce Circle MEDITERRANEAN VILLAGE









ENLARGED EXTERIOR ELEVATIONS



## at Ponce Circle MEDITERRANEAN VILLAGE





CHECKE (1)











| 901      |  |  |  |  |  |  |  |  |   |
|----------|--|--|--|--|--|--|--|--|---|
| A Demons |  |  |  |  |  |  |  |  | Ι |
|          |  |  |  |  |  |  |  |  |   |

HOTEL LEVEL OF SALES HOTEL LEVEL 05 OF HOTEL LEVEL 04 OF 27 OF THE OFFICE OF