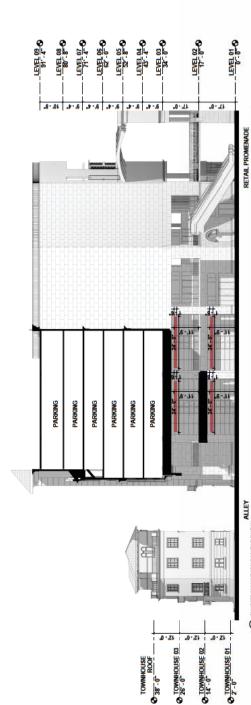

## **Architectural Building Elevations**

MEDITERRANEAN VILLAGE

ast Ponce Circle

BY Ponce Circle

A-201.1

Section Control of Section Contr

ENLARGED EXTERIOR ELEVATIONS

N. TOWNHUSE OF THE PARTY OF THE

 $\blacksquare$ 

0

O HEVEL 09

ENLARGED EXTERIOR ELEVATIONS

ENLARGED EXTERIOR ELEVATIONS
A-202.2

at Ponce Circle MEDITERRANEAN VILLAGE

ENLARGED EXTERIOR ELEVATIONS

HOTEL LEVEL OF SALES HOTEL LEVEL 05 OF HOTEL LEVEL 04 OF 27 OF THE OFFICE OF THE OFFICE OFFIC

ENLARGED EXTERIOR ELEVATIONS
A-202.5

| at Ponce Circle     |    |
|---------------------|----|
| DITERRANEAN VILLAGE | 3W |