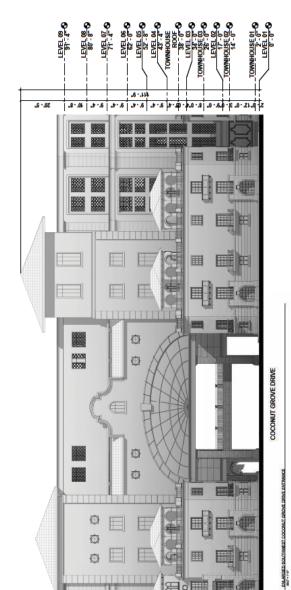

## **Architectural Building Elevations**

MEDITERRANEAN VILLAGE

ast Ponce Circle

BY Ponce Circle

A-201.1

Section Control of Section Contr

ENLARGED EXTERIOR ELEVATIONS

N. TOWNHUSE OF THE PARTY OF THE

 $\blacksquare$ 

0

O HEVEL 09

ENLARGED EXTERIOR ELEVATIONS

ENLARGED EXTERIOR ELEVATIONS
A-202.2

at Ponce Circle MEDITERRANEAN VILLAGE

ENLARGED EXTERIOR ELEVATIONS

## at Ponce Circle MEDITERRANEAN VILLAGE

CHECKE (1)

| 901      |  |  |  |  |  |  |  |  |   |
|----------|--|--|--|--|--|--|--|--|---|
| A Demons |  |  |  |  |  |  |  |  | Ι |
|          |  |  |  |  |  |  |  |  |   |

HOTEL LEVEL OF SALES HOTEL LEVEL 05 OF HOTEL LEVEL 04 OF 27 OF THE OFFICE OF THE OFFICE OFFIC

ENLARGED EXTERIOR ELEVATIONS
A-202.5

| at Ponce Circle     |    |
|---------------------|----|
| DITERRANEAN VILLAGE | 3W |