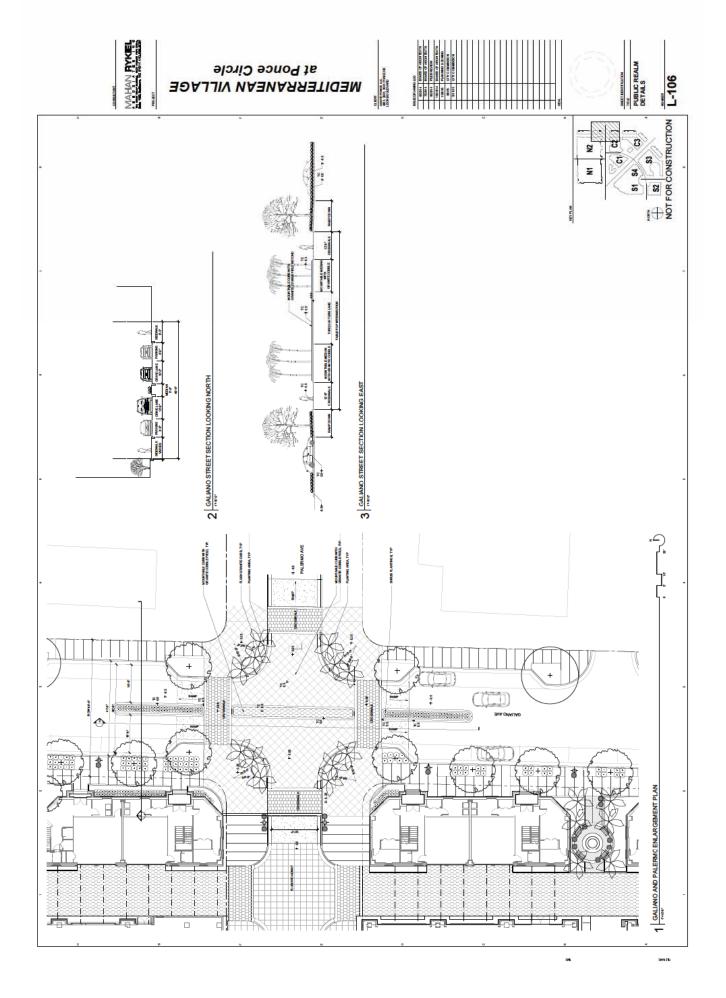

| Submotal                                                    |                                         | 71, 180 of  |







| TREE PIT UPLIGHT | State: MTS |  |
|------------------|------------|--|
| r                | V          |  |
|                  |            |  |
|                  |            |  |
|                  |            |  |
|                  |            |  |
|                  |            |  |
|                  |            |  |
|                  |            |  |
|                  |            |  |
|                  |            |  |

3 BIKE RACK







# MEDITERRANEAN VILLAGE at Ponce Circle





### at Ponce Circle MEDITERRANEAN VILLAGE





















|                 | MAHAN WAHAN PYCE  TABLES OF THE PROPERTY OF TH | ACTIVATED PLANTING PLAN PLAN PLAN PLAN PLAN PLAN PLAN PLAN                                                                              |
|-----------------|--------------------------------------------------------------------------------------------------------------------------------------------------------------------------------------------------------------------------------------------------------------------------------------------------------------------------------------------------------------------------------------------------------------------------------------------------------------------------------