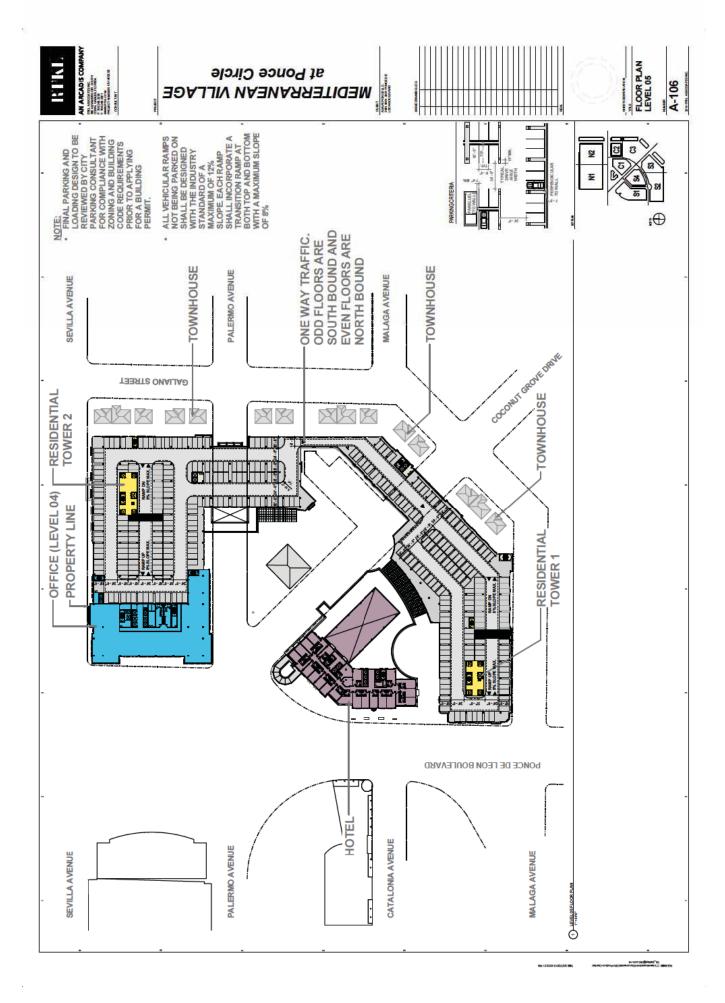

|                                                                                                                                         |











# MEDITERRANEAN VILLAGE





### at Ponce Circle MEDITERRANEAN VILLAGE









MEDITERRANEAN VILLAGE at Ponce Circle



































## **B**uilding Floor Plans





































## **Architectural Building Elevations**

MEDITERRANEAN VILLAGE

ast Ponce Circle

BY Ponce Circle

A-201.1





Section Control of Section Contr





ENLARGED EXTERIOR ELEVATIONS











N. TOWNHUSE OF THE PARTY OF THE

 $\blacksquare$ 

0

O HEVEL 09

ENLARGED EXTERIOR ELEVATIONS





ENLARGED EXTERIOR ELEVATIONS
A-202.2

at Ponce Circle MEDITERRANEAN VILLAGE









ENLARGED EXTERIOR ELEVATIONS



## at Ponce Circle MEDITERRANEAN VILLAGE





CHECKE (1)











| 901      |  |  |  |  |  |  |  |  |   |
|----------|--|--|--|--|--|--|--|--|---|
| A Demons |  |  |  |  |  |  |  |  | Ι |
|          |  |  |  |  |  |  |  |  |   |

HOTEL LEVEL OF SALES HOTEL LEVEL 05 OF HOTEL LEVEL 04 OF 27 OF THE OFFICE OF THE OFFICE OFFIC



ENLARGED EXTERIOR ELEVATIONS
A-202.5