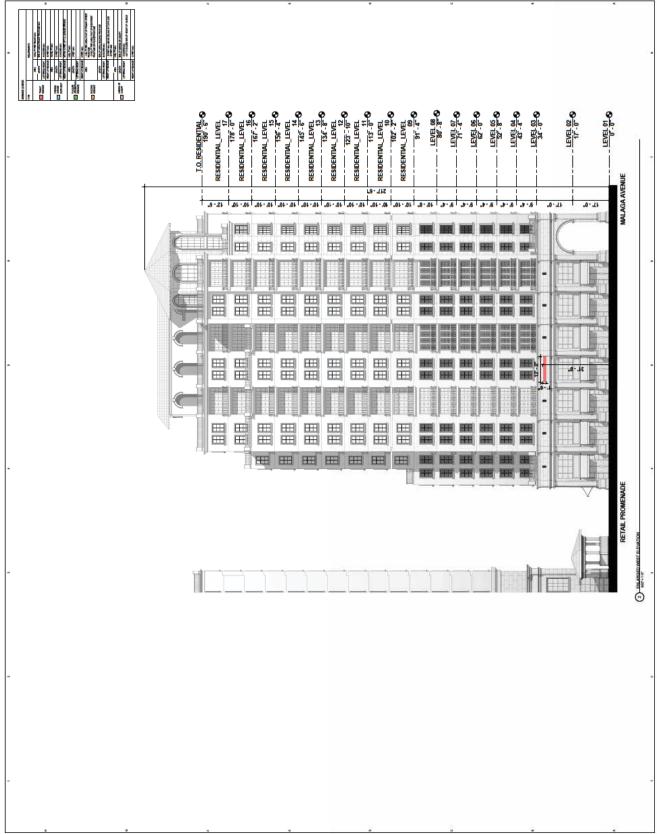

## **Architectural Building Elevations**

MEDITERRANEAN VILLAGE

ast Ponce Circle

BY Ponce Circle

A-201.1

Section Control of Section Contr

ENLARGED EXTERIOR ELEVATIONS

N. TOWNHUSE OF THE PARTY OF THE

 $\blacksquare$ 

0

O HEVEL 09

ENLARGED EXTERIOR ELEVATIONS

ENLARGED EXTERIOR ELEVATIONS
A-202.2

at Ponce Circle MEDITERRANEAN VILLAGE

ENLARGED EXTERIOR ELEVATIONS