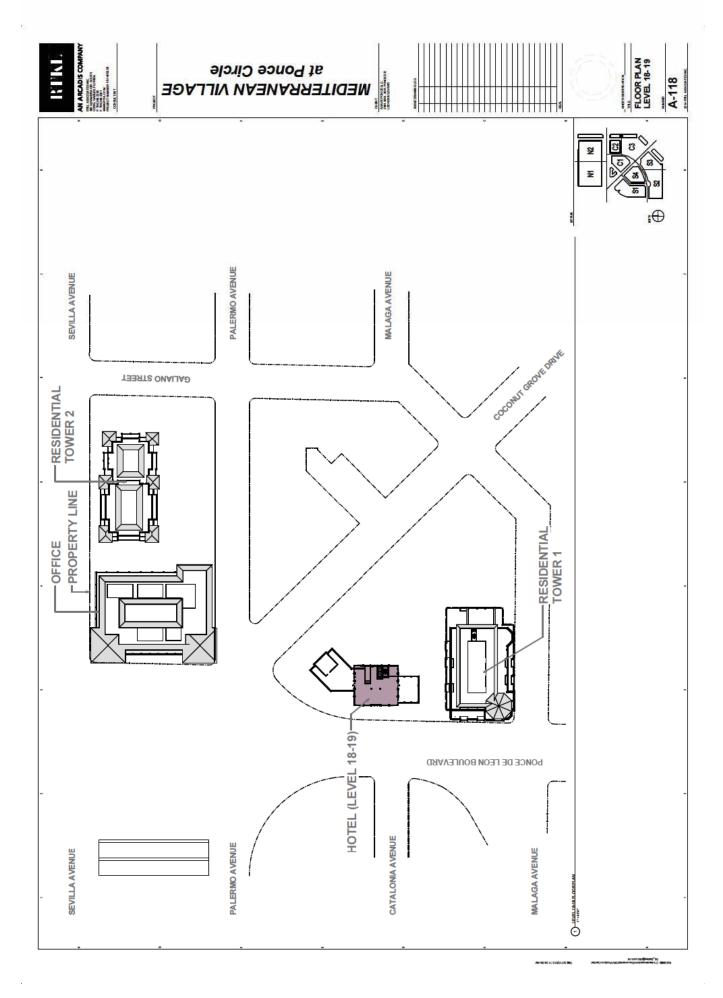

|                                                                                                                                         |











# MEDITERRANEAN VILLAGE





### at Ponce Circle MEDITERRANEAN VILLAGE









MEDITERRANEAN VILLAGE at Ponce Circle



































## **B**uilding Floor Plans





































## **Architectural Building Elevations**

MEDITERRANEAN VILLAGE

ast Ponce Circle

BY Ponce Circle

A-201.1





Section Control of Section Contr





ENLARGED EXTERIOR ELEVATIONS











N. TOWNHUSE OF THE PARTY OF THE

 $\blacksquare$ 

0

O HEVEL 09

ENLARGED EXTERIOR ELEVATIONS





ENLARGED EXTERIOR ELEVATIONS
A-202.2

at Ponce Circle MEDITERRANEAN VILLAGE









ENLARGED EXTERIOR ELEVATIONS



## at Ponce Circle MEDITERRANEAN VILLAGE





CHECKE (1)











| 901      |  |  |  |  |  |  |  |  |   |
|----------|--|--|--|--|--|--|--|--|---|
| A Demons |  |  |  |  |  |  |  |  | Ι |
|          |  |  |  |  |  |  |  |  |   |

HOTEL LEVEL OF SALES HOTEL LEVEL 05 OF HOTEL LEVEL 04 OF 27 OF THE OFFICE OF THE OFFICE OFFIC



ENLARGED EXTERIOR ELEVATIONS
A-202.5

| at Ponce Circl