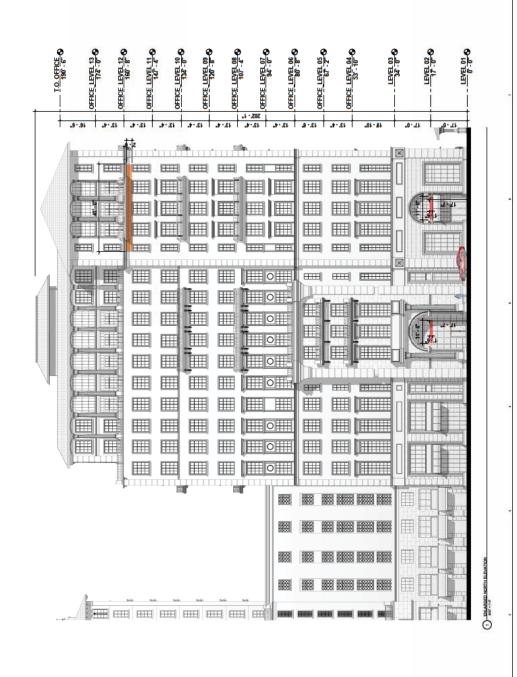

## **Architectural Building Elevations**

MEDITERRANEAN VILLAGE

ast Ponce Circle

BY Ponce Circle

A-201.1

Section Control of Section Contr

ENLARGED EXTERIOR ELEVATIONS

N. TOWNHUSE OF THE PARTY OF THE

 $\blacksquare$ 

0

O HEVEL 09

ENLARGED EXTERIOR ELEVATIONS

ENLARGED EXTERIOR ELEVATIONS
A-202.2

at Ponce Circle MEDITERRANEAN VILLAGE

ENLARGED EXTERIOR ELEVATIONS