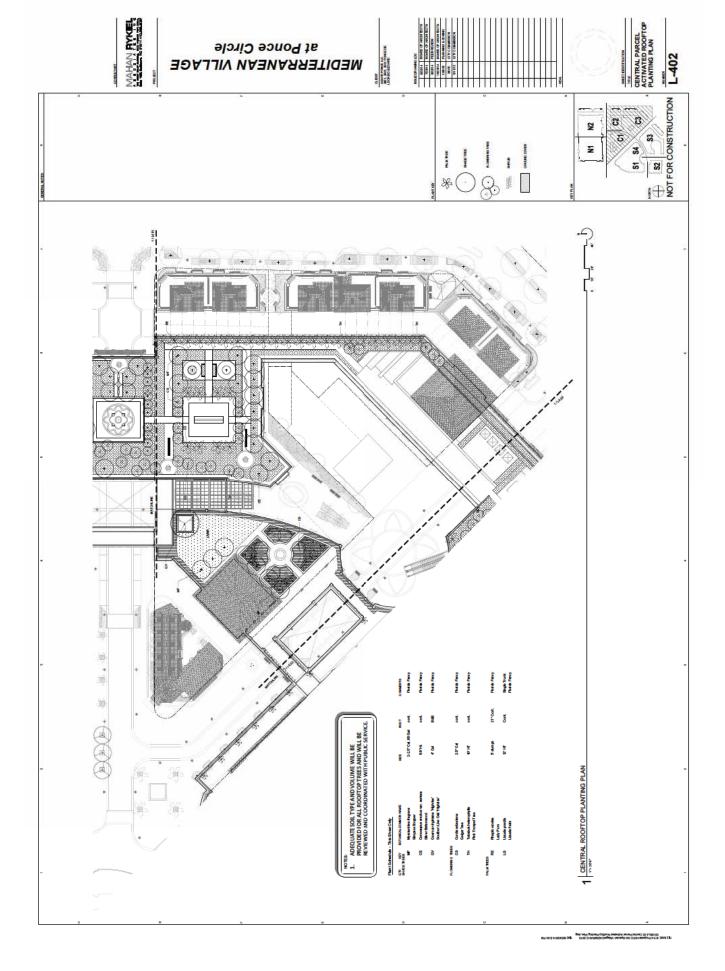

|                                                                                                                                         |











# MEDITERRANEAN VILLAGE





### at Ponce Circle MEDITERRANEAN VILLAGE









MEDITERRANEAN VILLAGE at Ponce Circle



































## **B**uilding Floor Plans





































## **Architectural Building Elevations**

MEDITERRANEAN VILLAGE

ast Ponce Circle

BY Ponce Circle

A-201.1





Section Control of Section Contr





ENLARGED EXTERIOR ELEVATIONS











N. TOWNHUSE OF THE PARTY OF THE

 $\blacksquare$ 

0

O HEVEL 09

ENLARGED EXTERIOR ELEVATIONS





ENLARGED EXTERIOR ELEVATIONS
A-202.2

at Ponce Circle MEDITERRANEAN VILLAGE









ENLARGED EXTERIOR ELEVATIONS



## at Ponce Circle MEDITERRANEAN VILLAGE





CHECKE (1)











| 901      |  |  |  |  |  |  |  |  |   |
|----------|--|--|--|--|--|--|--|--|---|
| A Demons |  |