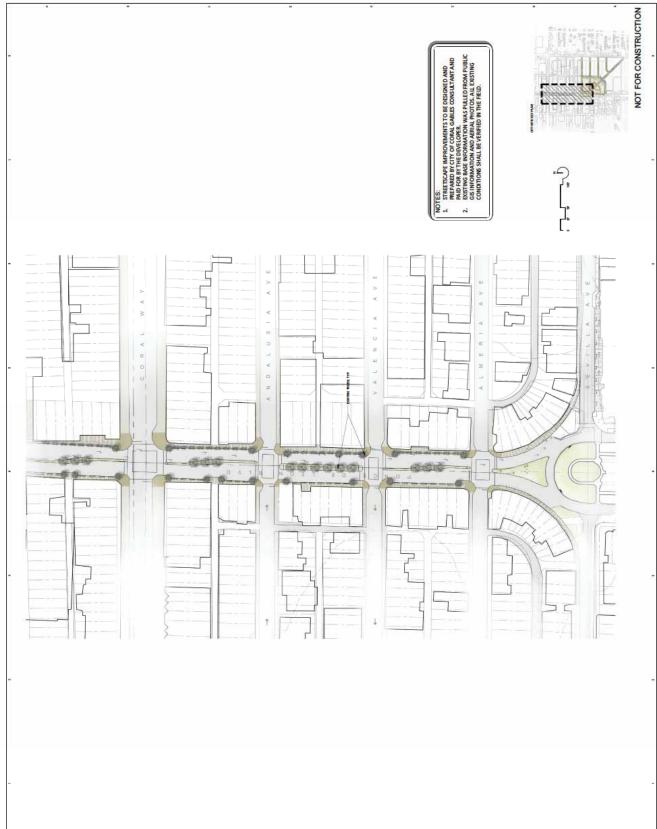

|                                                                                                                                         |











# MEDITERRANEAN VILLAGE





### at Ponce Circle MEDITERRANEAN VILLAGE









MEDITERRANEAN VILLAGE at Ponce Circle



































## **B**uilding Floor Plans





































## **Architectural Building Elevations**

MEDITERRANEAN VILLAGE

ast Ponce Circle

BY Ponce Circle

A-201.1





Section Control of Section Contr





ENLARGED EXTERIOR ELEVATIONS











N. TOWNHUSE OF THE PARTY OF THE

 $\blacksquare$ 

0

O HEVEL 09

ENLARGED EXTERIOR ELEVATIONS





ENLARGED EXTERIOR ELEVATIONS
A-202.2

at Ponce Circle MEDITERRANEAN VILLAGE









ENLARGED EXTERIOR ELEVATIONS



## at Ponce Circle MEDITERRANEAN VILLAGE





CHECKE (1)











| 901      |  |  |  |  |  |  |  |  |   |
|----------|--|--|--|--|--|--|--|--|---|
| A Demons |  |  |  |  |  |  |  |  | Ι |
|