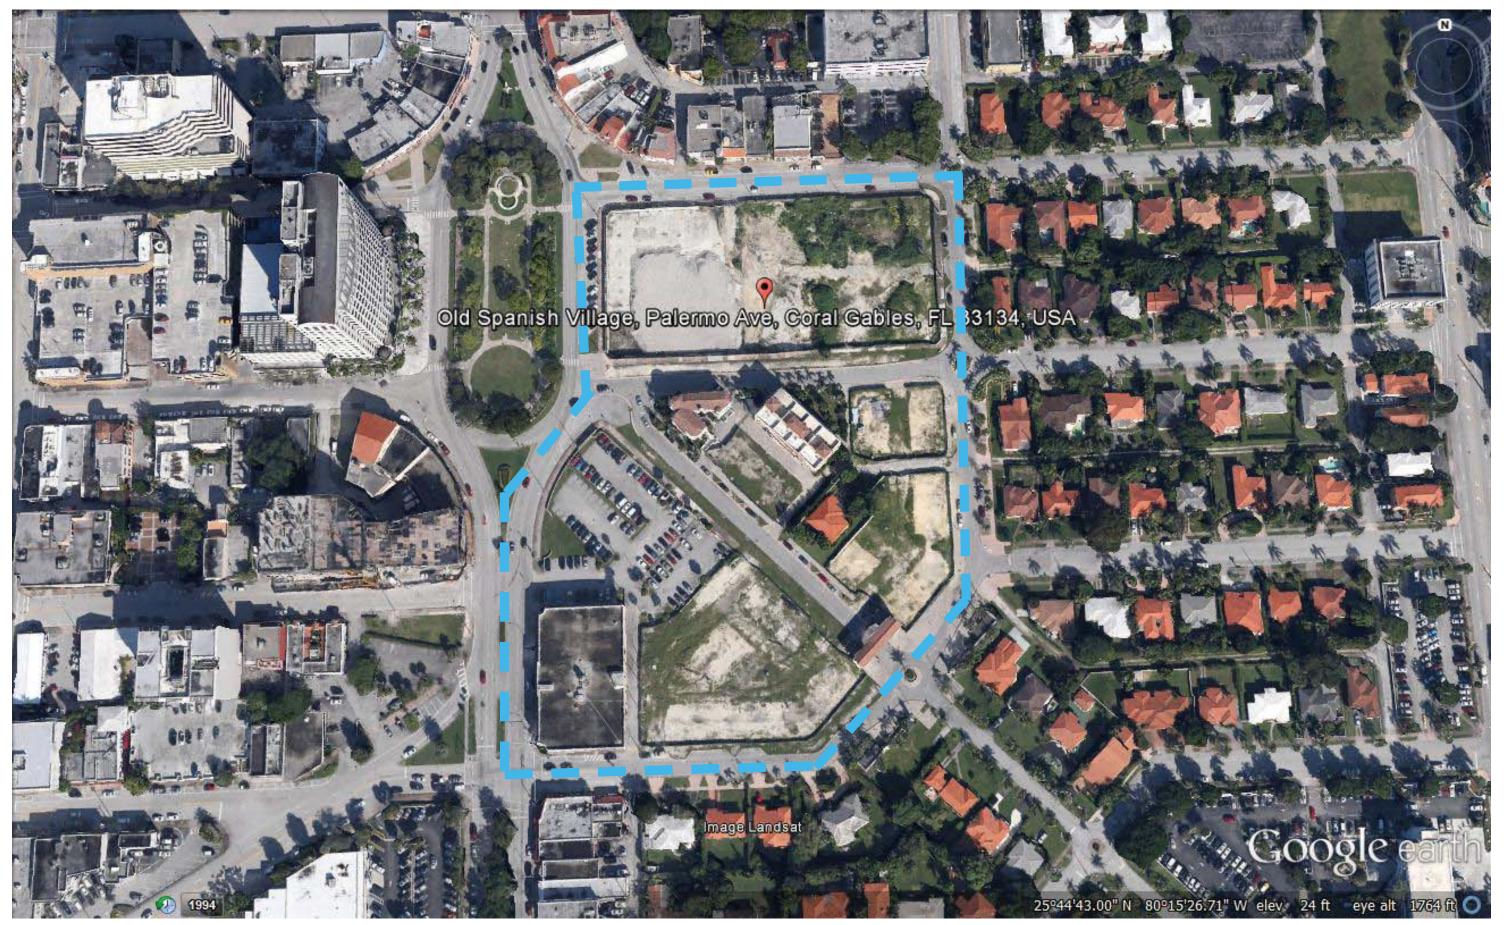

# Photographs of Property, Adjacent Uses and Streetscape

# **Overall Site Aerial**



Sevilla Ave. Aerial



**Galiano St.Aerial** 



# Malaga Ave. Aerial













MEDITERRANEAN VILLAGE at Ponce Circle





MEDITERRANEAN VILLAGE at Ponce Circle







118 Malaga Ave.



MEDITERRANEAN VILLAGE at Ponce Circle





MEDITERRANEAN VILLAGE at Ponce Circle



118 Malaga Ave.



MEDITERRANEAN VILLAGE at Ponce Circle



**3008 Coconut Grove Drive** 



# **3001 Coconut Grove Drive**







50 Palermo Ave.



MEDITERRANEAN VILLAGE at Ponce Circle

#### 95 Palermo Ave.



90 Sevilla Ave.



# 103 Sevilla Ave.



#### 129 Sevilla Ave.



# 141 Sevilla Ave.



145 Sevilla Ave.



MEDITERRANEAN VILLAGE at Ponce Circle

# 153 Sevilla Ave.



2745 Ponce De Leon Blvd.



MEDITERRANEAN VILLAGE at Ponce Circle



2727 Ponce De Leon Blvd.



MEDITERRANEAN VILLAGE at Ponce Circle



2717