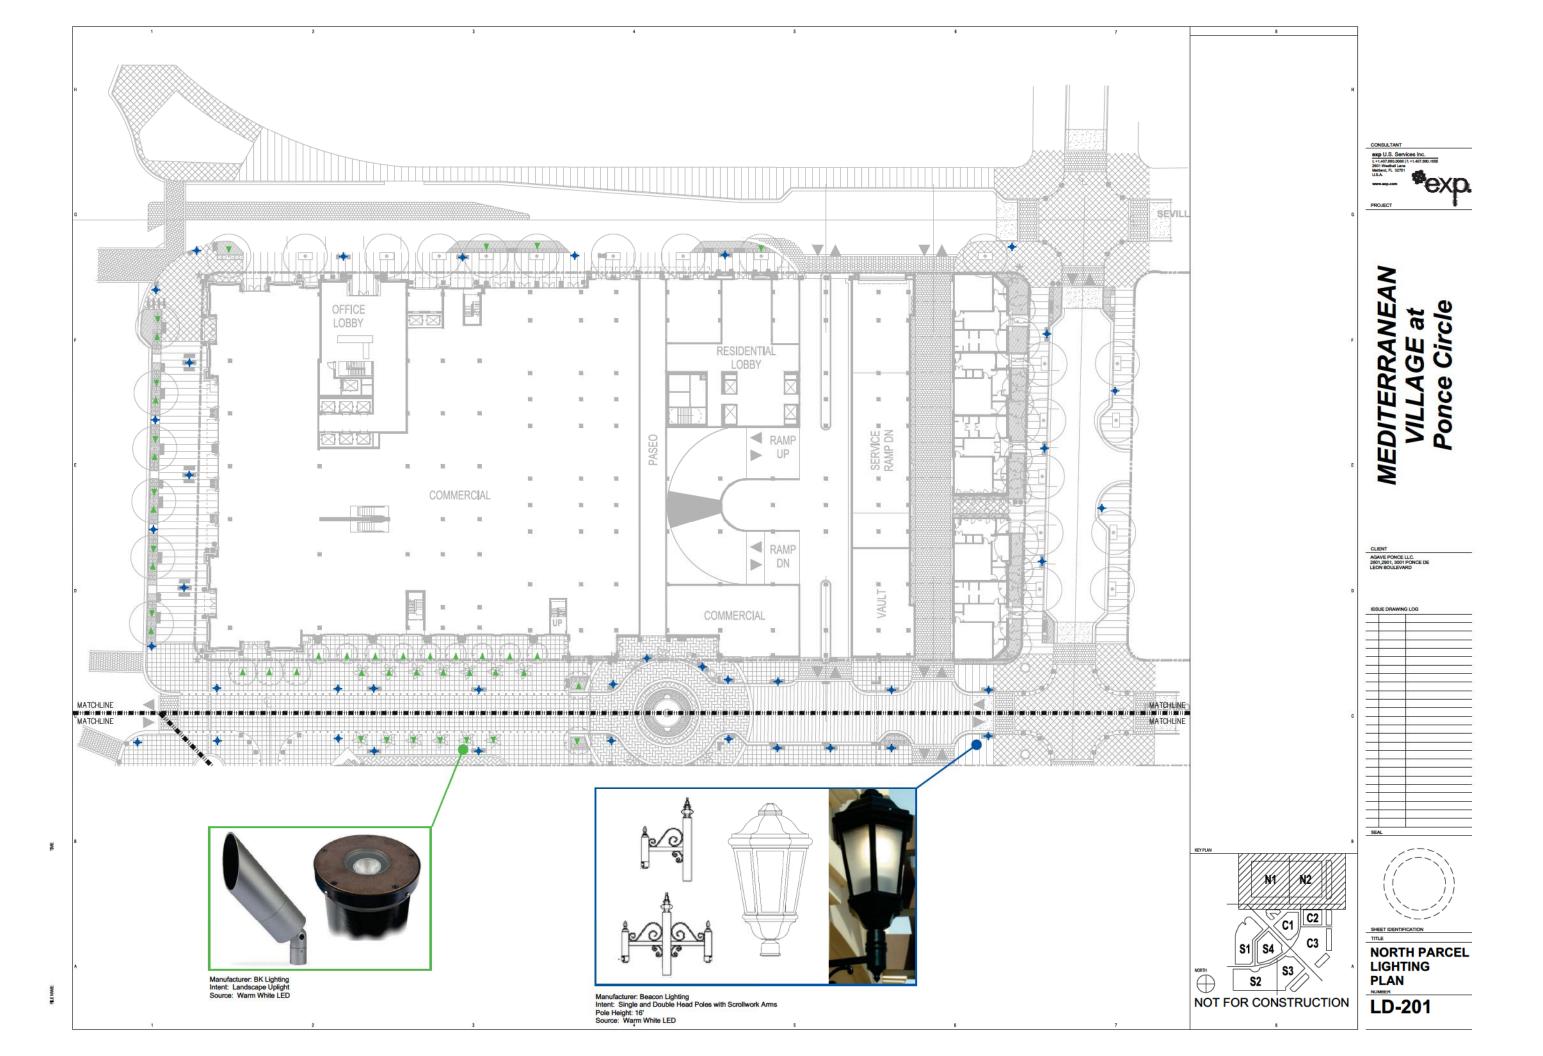

|                     |  |  |
| SEA | SEAL              |                     |  |  |



ILLUSTRATIVE OFF-SITE STREETSCAPE IMPROVEMENTS PLAN



WASTE CREET REQUIREMENTS, THE BOLD WASTE NAMAGEMENT SHALL HEET AL LEAST FOUL OF THE POLL OWNERS OF RECOMMENDENTS AND "PRUDILED THAN THE AVAILABILITY AND THE SERVETS." "RECLUBE ASP PART OF THE PROJECT AT LEAST ONE RECYCLING OR REUSE STATION I, NICLIDE AS PART OF PROJECT AT LEAST ON ROPF-OFF POINT FOR TOTENTIALLY HARAPOOUS OFFICE OR HOUSEHOLD WASTES AND ESTABLISH

N2

СЗ

EXESTING BUILDING/STRUCTURE TO REMAIN

MEDITERRANEAN VILLAGE at Ponce Circle

AGAVE PONCE LLC. 2801, 2901, 3001 PONCE DE LEON BOULEVARD

19/29/14 PLANNING & ZONING SUB



SHEET DENTIFICATION

TREE DISPOSITION PLAN

**TD-100** 



19/29/14 PLANNING & ZONING SUB







ENWE







FLE NAVE:



FLENWE



Filaname: Wangan.com/data/Wildata/1000129101/Cadd Data - 300129101/Shee/Files/Guffolmoy Review Submitte/EX-1.dwg Date: 17/2015 Time: 1552 User: sammit: Style Table: Langan.ab Layout: ARCHIF-SL





Filename: Vangen.com/deln/Mildeln/000129101Cadd Deln - 300129101SheelFilenGuffclency Review Submittel/EX-3.dwg Deln: 17/2015 Time: 15:53 User samitt Style Table: Largen.ab Layout: ARCI