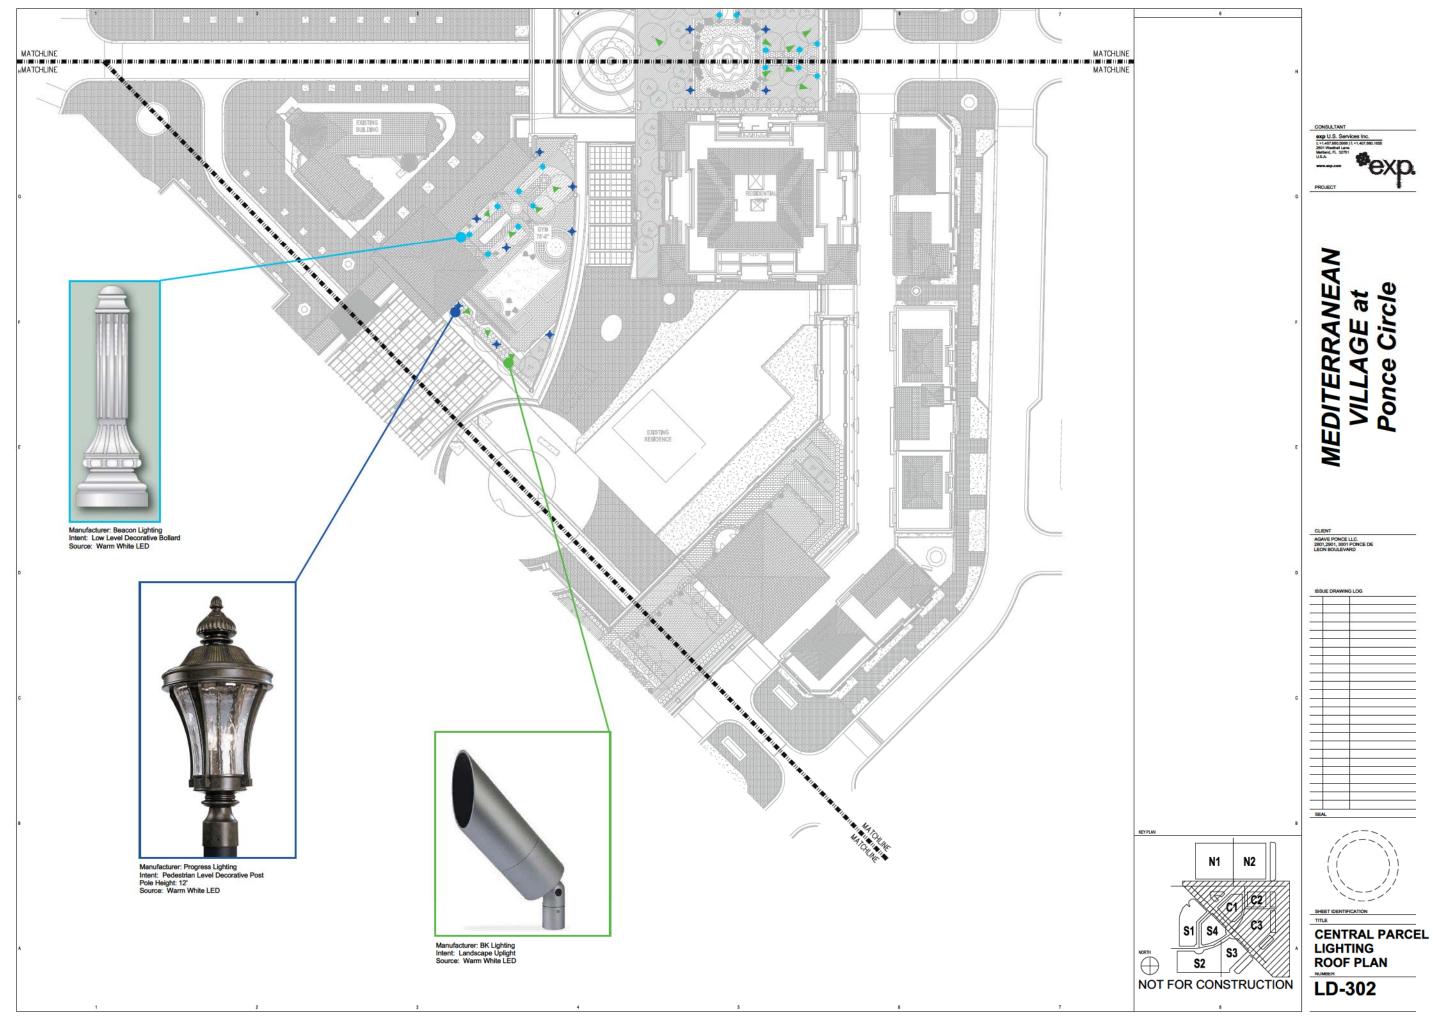

MEDITERRANEAN VILLAGE at Ponce Circle

AGAVE PONCE LLC. 2801, 2901, 3001 PONCE DE LEON BOULEVARD

TITLE

OVERALL ILLUSTRATIVE ON-SITE PLANTING PLAN

MAHAN RYKIEL
A S S C C C IN C TO S N C T

# MEDITERRANEAN VILLAGE at Ponce Circle

AGAVE PONCE LLC. 2801, 2901, 3001 PONCE DE LEON BOULEVARD

OVERALL PLANTING **PLAN** 

TENAME: 8:114 Projects/14012 Old Spanish Village/CAD/MRA111PZ TAE 6

SOUTH PARCEL ACTIVATED ROOFTOP HARDSCAPE PLAN