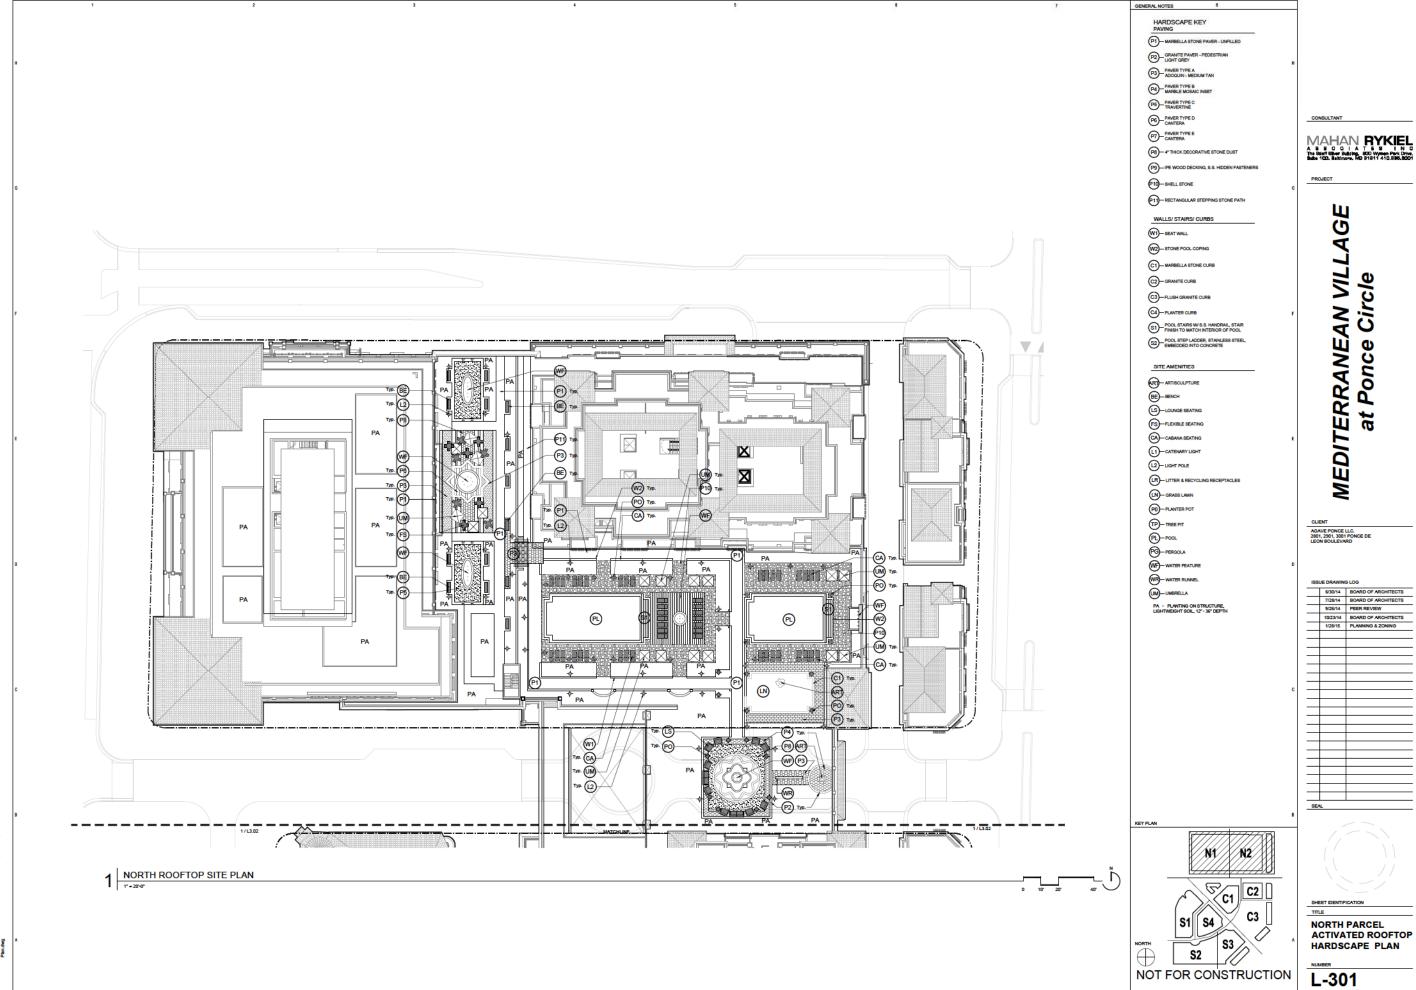

# MEDITERRANEAN VILLAGE at Ponce Circle

AGAVE PONCE LLC. 2801, 2901, 3001 PONCE DE LEON BOULEVARD

OVERALL PLANTING **PLAN** 

TENAME: 8:114 Projects/14012 Old Spanish Village/CAD/MRA111PZ TAE 6

SOUTH PARCEL ACTIVATED ROOFTOP HARDSCAPE PLAN