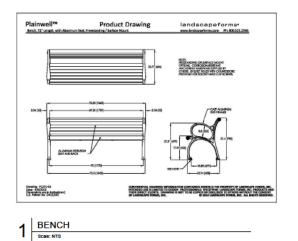

114 Projects/14012 Old Spanish V

2 TREE PIT UPLIGHT

Scale: NTS

3 BIKE RACK
Scale: NTS

4 LITTER & RECYCLING RECEPTACLE

PAVER
ALUMINUM EDGE RESTRAINT

RAMGETHILT IT 'NAIL, 2' MIN. FROM EDGE OF CONCRETE, 12" O.C.
4" COMPACTED GRADED AGGREGATE BASE
PLANTING SOIL