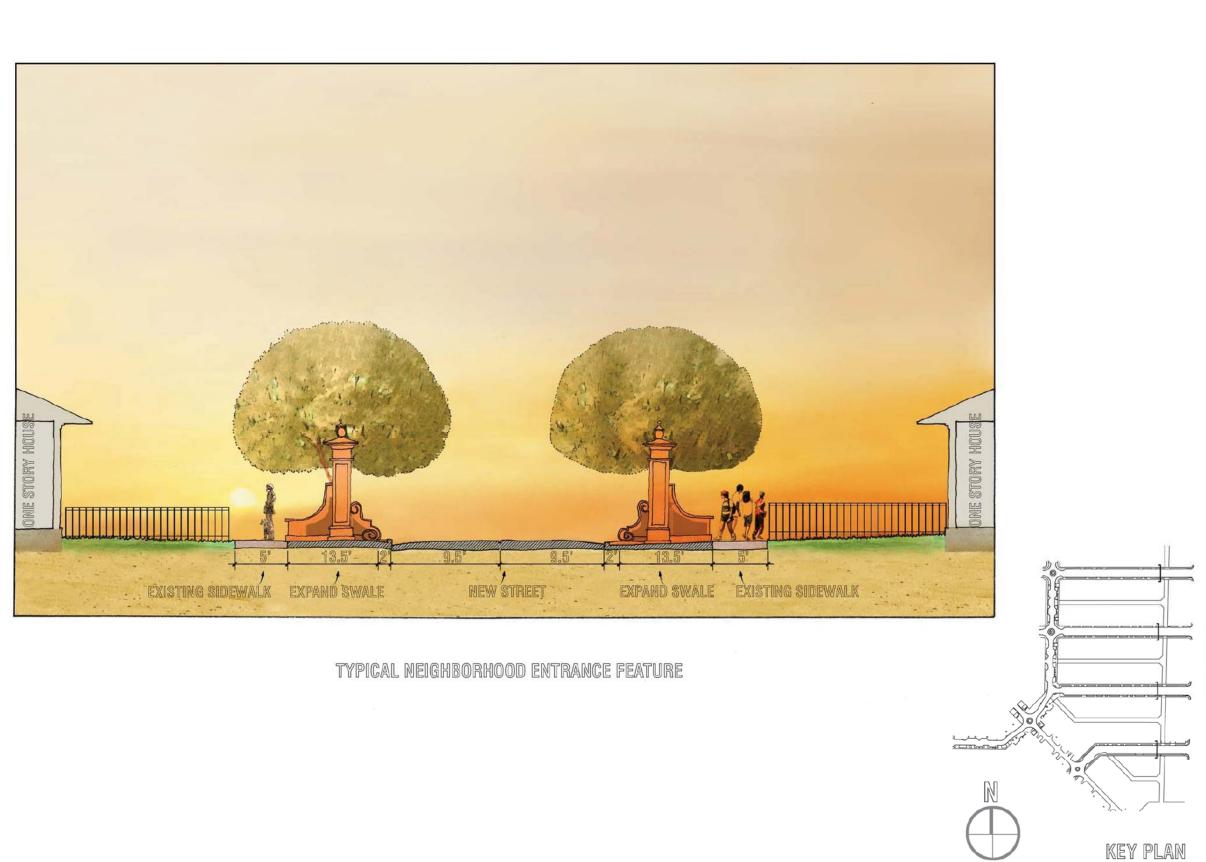

1. OFF-SITE IMPROVEMENTS SHOWN CONSIST OF NEW PAVING AND PLANTER POTS

2. EXISTING BASE INFORMATION WAS PULLED FROM PUBLIC GIS INFORMATION AND AERIAL PHOTOS. ALL EXISTING CONDITIONS SHALL BE VERIFIED IN THE FIELD.

3. ALL SIDEWALKS CONNECTING TO FRED B. HARTNETT PARK WILL BE REVIEWED AND COORDINATED WITH THE CITY

4. ALL PROPOSED PLANTING WILL BE REVIEWED BY A PEER REVIEW AND CITY STAFF FOR FINAL SELECTION PRIOR TO SUBMITTING FOR A BUILDING PERMIT. ALMERIA AVE SEVILLATAVE NOT FOR CONSTRUCTION