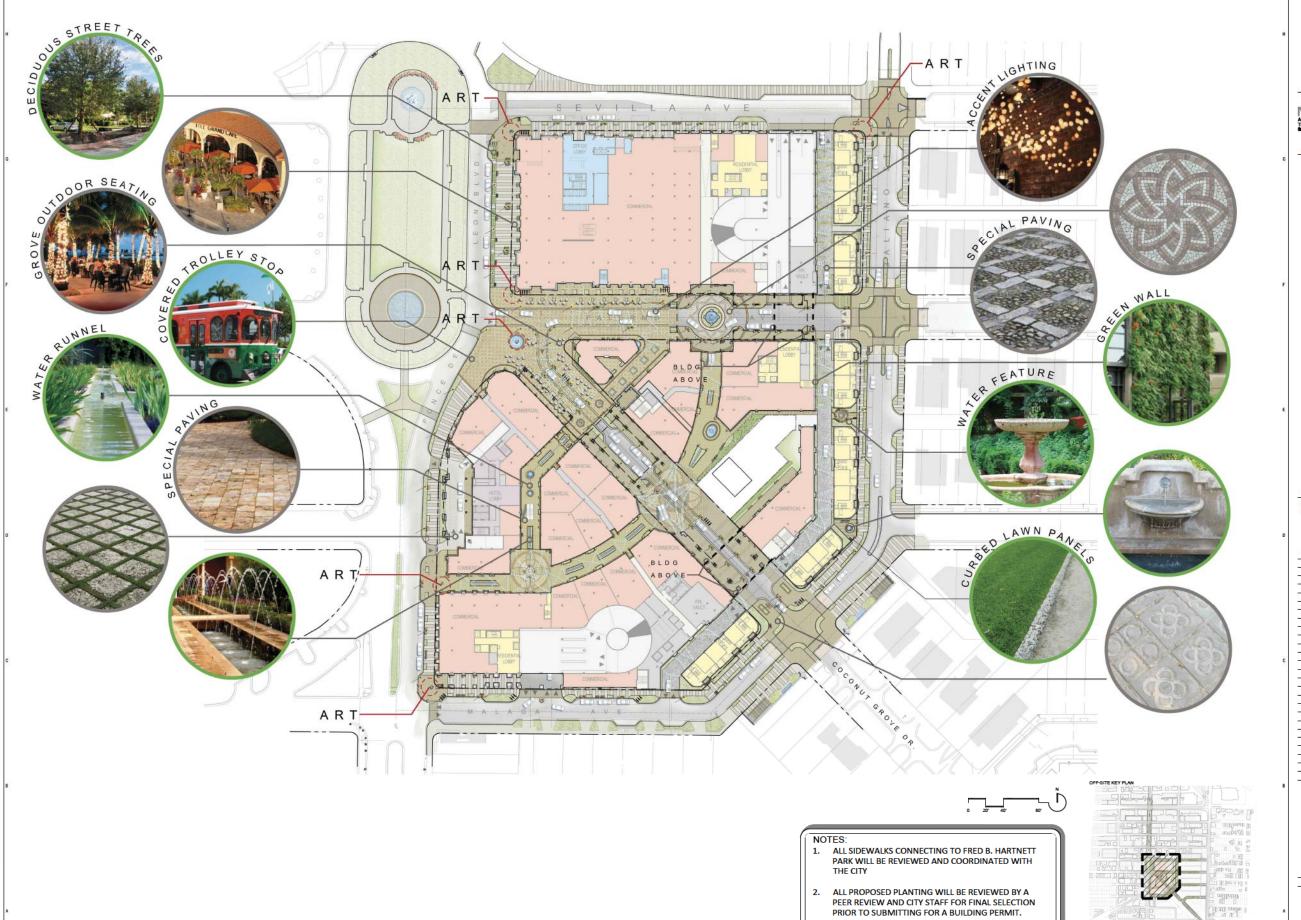

3. ALL SIDEWALKS CONNECTING TO FRED B. HARTNETT PARK WILL BE REVIEWED AND COORDINATED WITH THE CITY

4. ALL PROPOSED PLANTING WILL BE REVIEWED BY A PEER REVIEW AND CITY STAFF FOR FINAL SELECTION PRIOR TO SUBMITTING FOR A BUILDING PERMIT. ALMERIA AVE SEVILLATAVE NOT FOR CONSTRUCTION