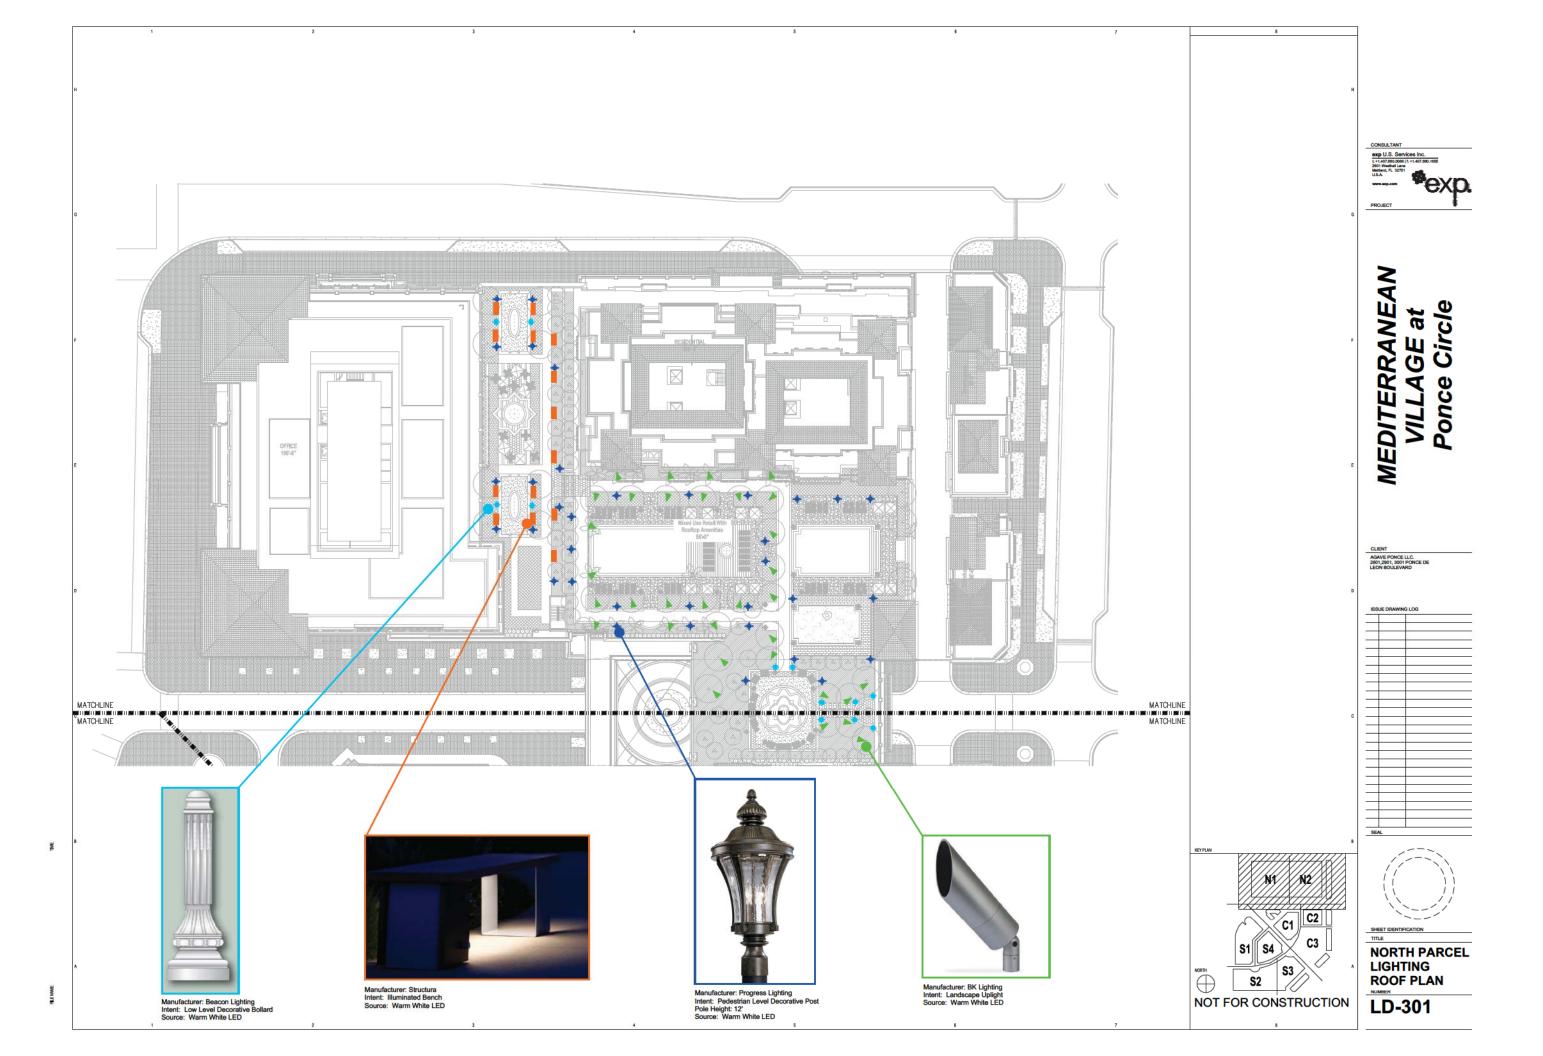

MEDITERRANEAN VILLAGE at Ponce Circle

AGAVE PONCE LLC. 2801, 2901, 3001 PONCE DE LEON BOULEVARD

TITLE

OVERALL ILLUSTRATIVE ON-SITE PLANTING PLAN

MAHAN RYKIEL
A S S C C C IN C TO S N C T

# MEDITERRANEAN VILLAGE at Ponce Circle

AGAVE PONCE LLC. 2801, 2901, 3001 PONCE DE LEON BOULEVARD

OVERALL PLANTING **PLAN** 

TENAME: 8:114 Projects/14012 Old Spanish Village/CAD/MRA111PZ TAE 6

SOUTH PARCEL ACTIVATED ROOFTOP HARDSCAPE PLAN