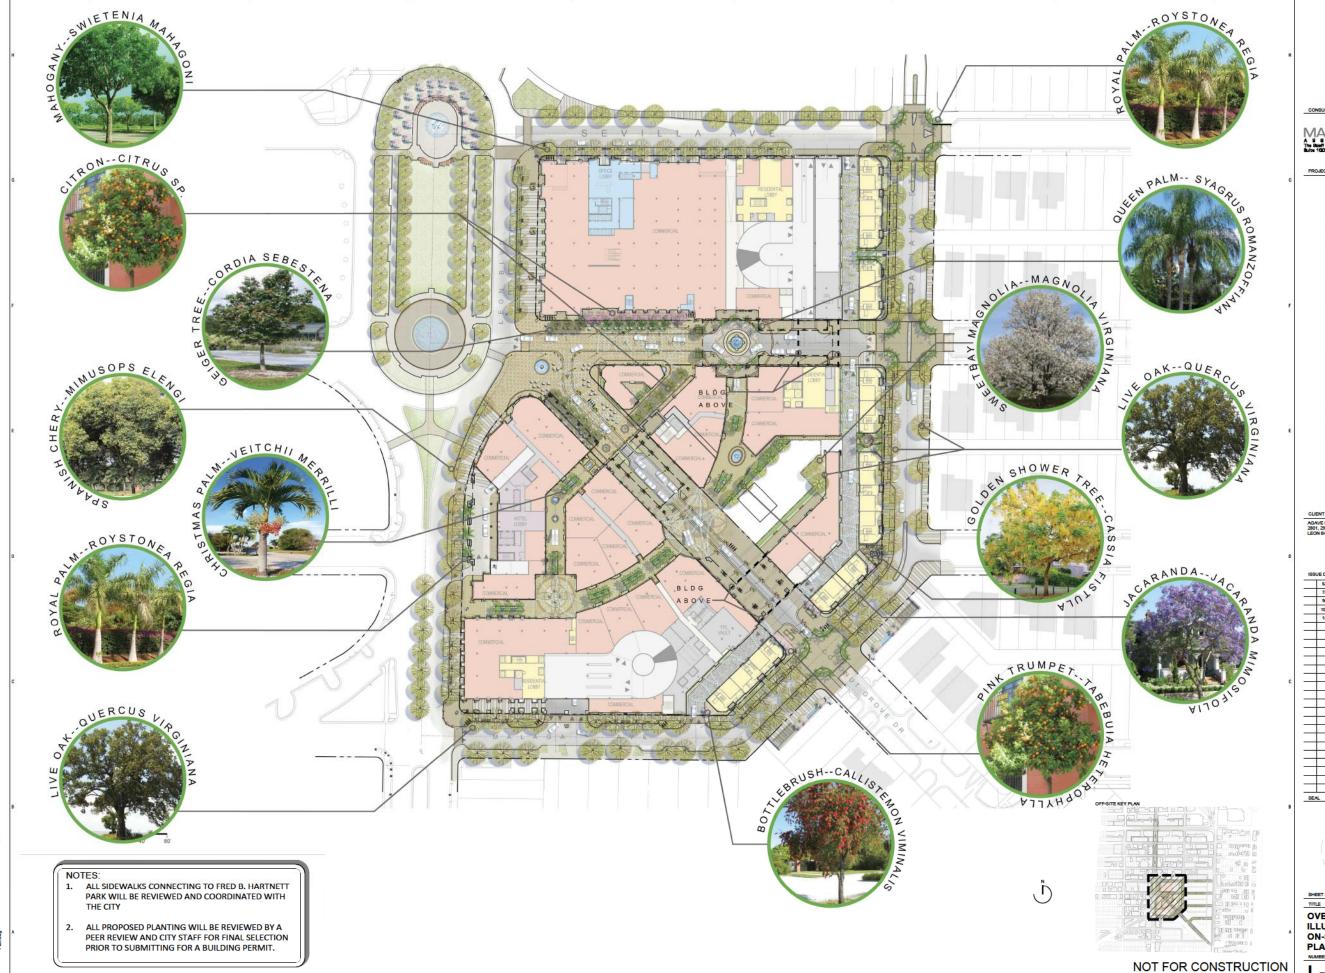

MEDITERRANEAN VILLAGE at Ponce Circle

AGAVE PONCE LLC. 2801, 2901, 3001 PONCE DE LEON BOULEVARD

TITLE

OVERALL ILLUSTRATIVE ON-SITE PLANTING PLAN

MAHAN RYKIEL
A S S C C C IN C TO S N C T

# MEDITERRANEAN VILLAGE at Ponce Circle

AGAVE PONCE LLC. 2801, 2901, 3001 PONCE DE LEON BOULEVARD

OVERALL PLANTING **PLAN** 

TENAME: 8:114 Projects/14012 Old Spanish Village/CAD/MRA111PZ TAE 6

SOUTH PARCEL ACTIVATED ROOFTOP HARDSCAPE PLAN