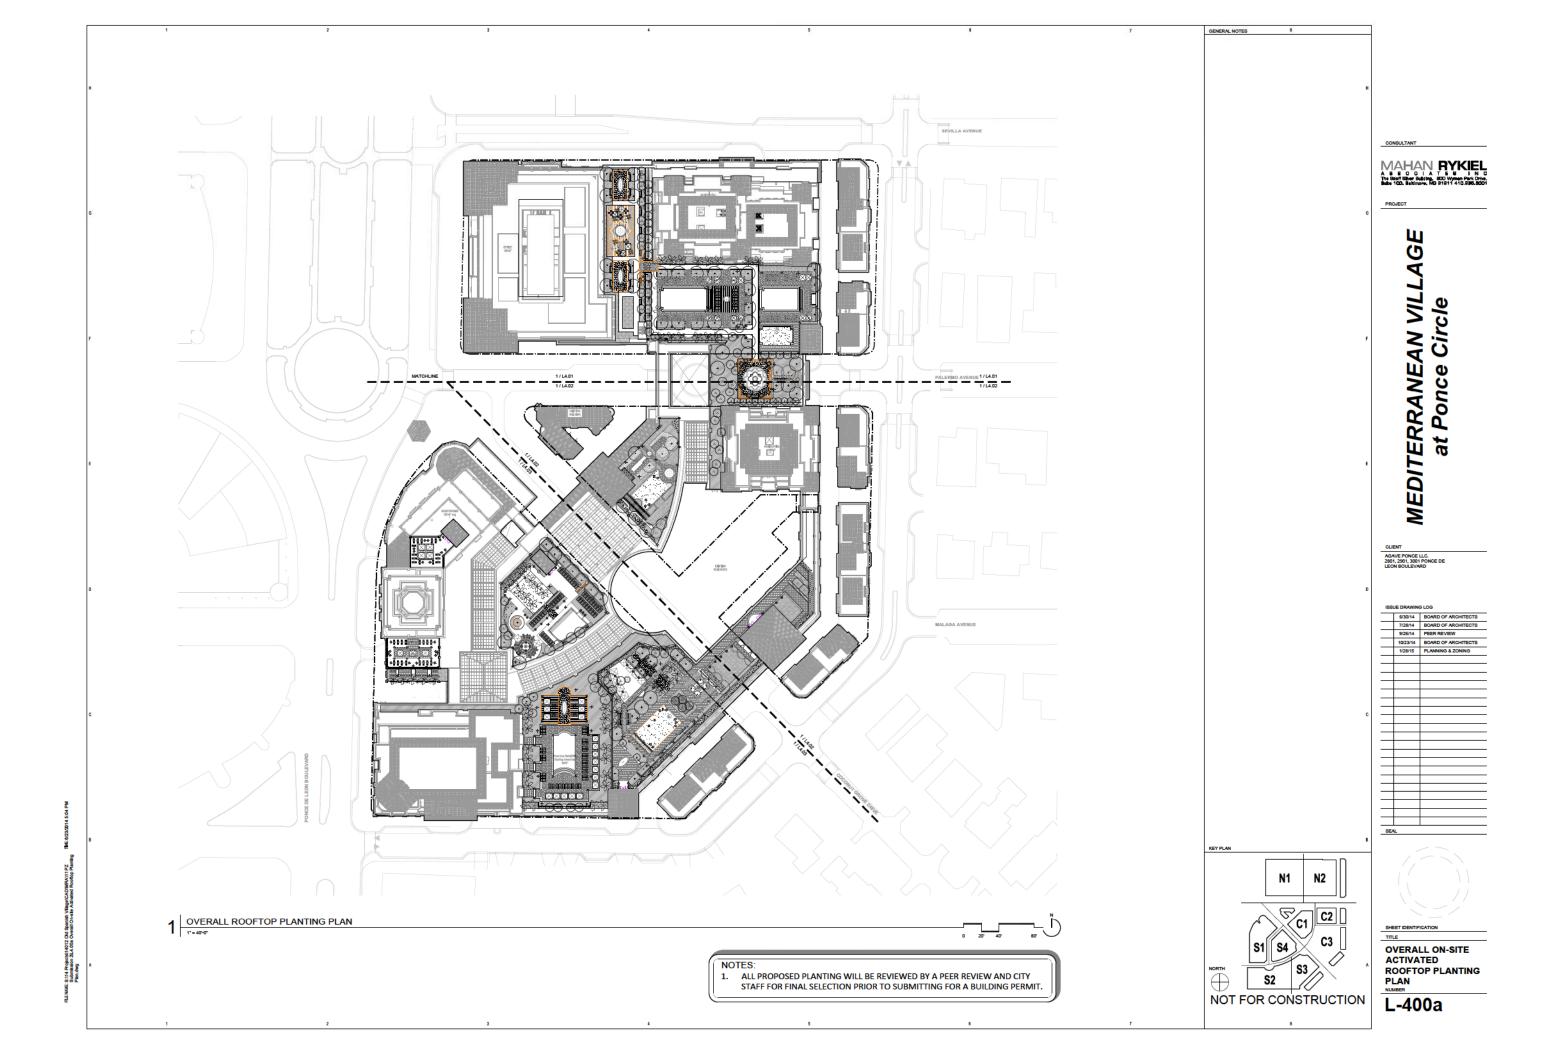

6/30/14 BOARD C

7/2814 BOAND OF ARCHITECTS
9/0514 PEER REVIEW
190214 BOAND OF ARCHITECTS
1/02815 PLANNING & ZONING

SEAL SEAL

SHEET IDENTIFICATION

OVERALL
ILLUSTRATIVE ON-SITE
ACTIVATED ROOFTOP
PLANTING PLAN

L-400

NOT FOR CONSTRUCTION

Plant Schedule - This Sheet Only Florida Fancy Delonix regia Full Crown 4" Cal Florida Fancy Quercus virginiana 'Highrise Jacaranda mimosifolia 4" Cal Florida Fancy Tabebula heterophylla Florida Fancy MAHAN RYKIEL
A S 8 0 C C The Shieff Stave Budding. SECO Wymae Park Chie.
Bube 100. Bekimore, MD 91811 410.896,8001 24' Height Overall Florida Fancy Hong Kong Orchid Tree Royal Palm 1. ALL PROPOSED PLANTING WILL BE PROJECT Callistemon viminalis 'Red Cascade' 'Red Cascade' Weeping Bottlebrush Veltchii Memili 18" HT Single Trunk Florida Fancy 10" HT REVIEWED BY A PEER REVIEW AND Christmas Paim CITY STAFF FOR FINAL SELECTION 17" Cal 24' Overall Height MEDITERRANEAN VILLAGE at Ponce Circle PRIOR TO SUBMITTING FOR A BUILDING PERMIT. SEVILLA AVENUE <u>X</u> X AGAVE PONCE LLC. 2801, 2901, 3001 PONCE DE LEON BOULEVARD OFFICE 190'=6" 6/30/14 BOARD OF ARCHITECTS
7/28/14 BOARD OF ARCHITECTS
9/25/14 PEER REVIEW  $\odot$ SEAL N1 N2 C1 C2 C3 | S1||[ S4 ] NORTH PARCEL ACTIVATED ROOFTOP 1 NORTH ROOFTOP PLANTING PLAN S3 PLANTING PLAN S2 NOT FOR CONSTRUCTION