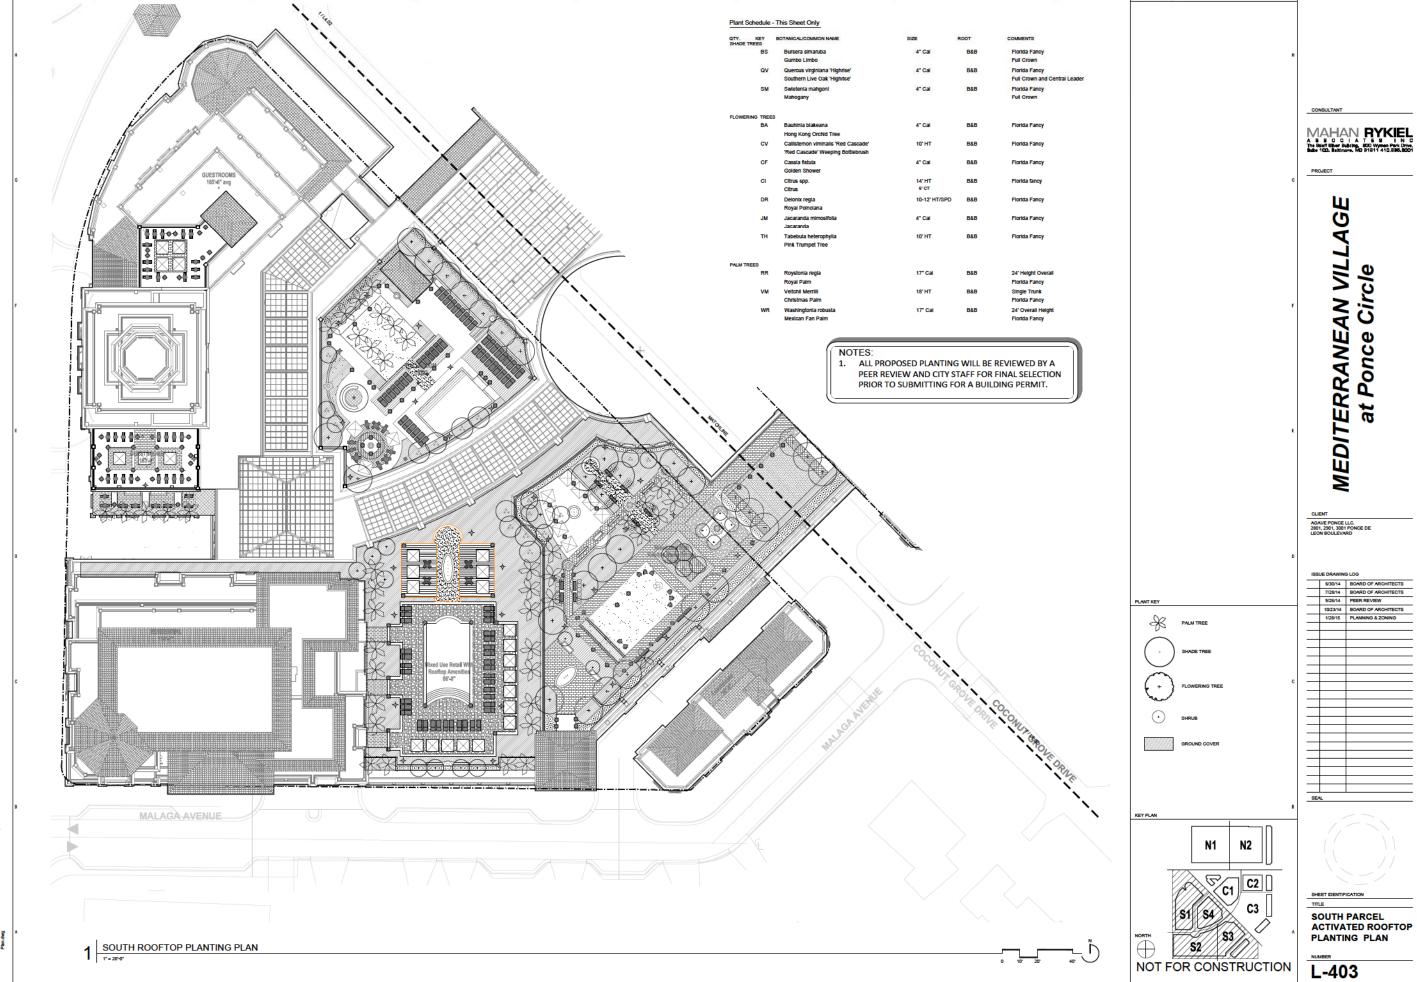

# MEDITERRANEAN VILLAGE at Ponce Circle

AGAVE PONCE LLC. 2801, 2901, 3001 PONCE DE LEON BOULEVARD

OVERALL PLANTING **PLAN** 

TENAME: 8:114 Projects/14012 Old Spanish Village/CAD/MRA111PZ TAE 6

SOUTH PARCEL ACTIVATED ROOFTOP HARDSCAPE PLAN

L-400

NOT FOR CONSTRUCTION

Plant Schedule - This Sheet Only Florida Fancy Delonix regia Full Crown 4" Cal Florida Fancy Quercus virginiana 'Highrise Jacaranda mimosifolia 4" Cal Florida Fancy Tabebula heterophylla Florida Fancy MAHAN RYKIEL
A S 8 0 C C The Shieff Stave Budding. SECO Wymae Park Chie.
Bube 100. Bekimore, MD 91811 410.896,8001 24' Height Overall Florida Fancy Hong Kong Orchid Tree Royal Palm 1. ALL PROPOSED PLANTING WILL BE PROJECT Callistemon viminalis 'Red Cascade' 'Red Cascade' Weeping Bottlebrush Veltchii Memili 18" HT Single Trunk Florida Fancy 10" HT REVIEWED BY A PEER REVIEW AND Christmas Paim CITY STAFF FOR FINAL SELECTION 17" Cal 24' Overall Height MEDITERRANEAN VILLAGE at Ponce Circle PRIOR TO SUBMITTING FOR A BUILDING PERMIT. SEVILLA AVENUE <u>X</u> X AGAVE PONCE LLC. 2801, 2901, 3001 PONCE DE LEON BOULEVARD OFFICE 190'=6" 6/30/14 BOARD OF ARCHITECTS
7/28/14 BOARD OF ARCHITECTS
9/25/14 PEER REVIEW  $\odot$ SEAL N1 N2 C1 C2 C3 | S1||[ S4 ] NORTH PARCEL ACTIVATED ROOFTOP 1 NORTH ROOFTOP PLANTING PLAN S3 PLANTING PLAN S2 NOT FOR CONSTRUCTION