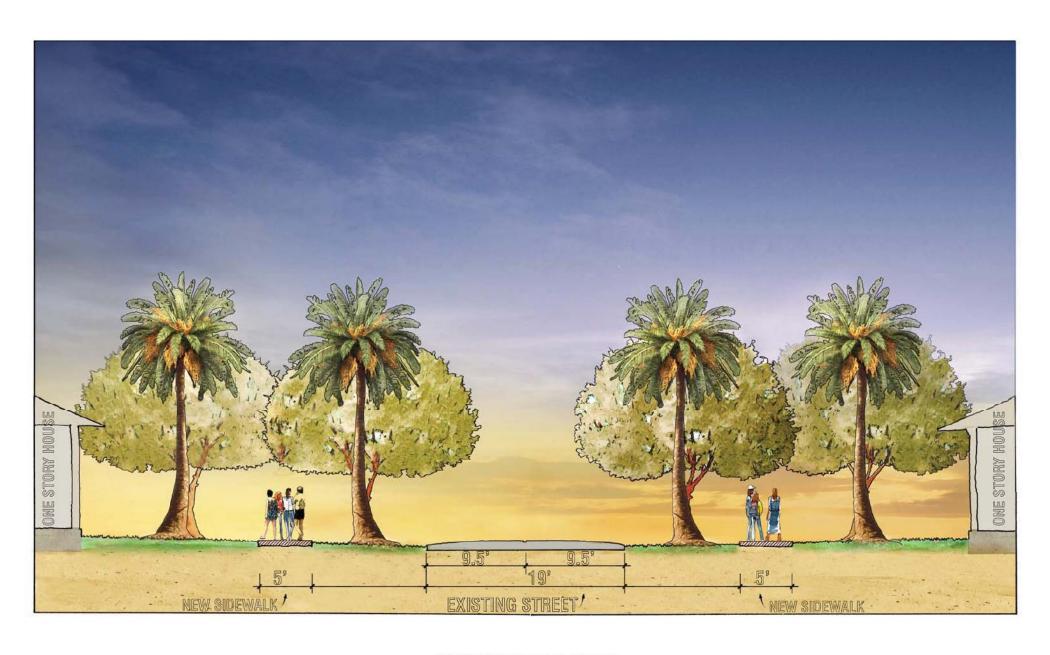

SUE DRAWING LOG 6/30/14 BOARD OF ARCH 7/28/14 BOARD OF ARCH

1023/14 BOARD OF ARCHTECTS
1/28/15 PLANNING & ZONING

SHEET IDENTIFICATION

ILLUSTRATIVE OFF-SITE NEIGHBORHOOD IMPROVEMENTS PLAN

COCONUT GROVE DRIVE

1. OFF-SITE IMPROVEMENTS SHOWN CONSIST OF NEW PAVING AND PLANTER POTS

2. EXISTING BASE INFORMATION WAS PULLED FROM PUBLIC GIS INFORMATION AND AERIAL PHOTOS. ALL EXISTING CONDITIONS SHALL BE VERIFIED IN THE FIELD.

3. ALL SIDEWALKS CONNECTING TO FRED B. HARTNETT PARK WILL BE REVIEWED AND COORDINATED WITH THE CITY

4. ALL PROPOSED PLANTING WILL BE REVIEWED BY A PEER REVIEW AND CITY STAFF FOR FINAL SELECTION PRIOR TO SUBMITTING FOR A BUILDING PERMIT. ALMERIA AVE SEVILLATAVE NOT FOR CONSTRUCTION