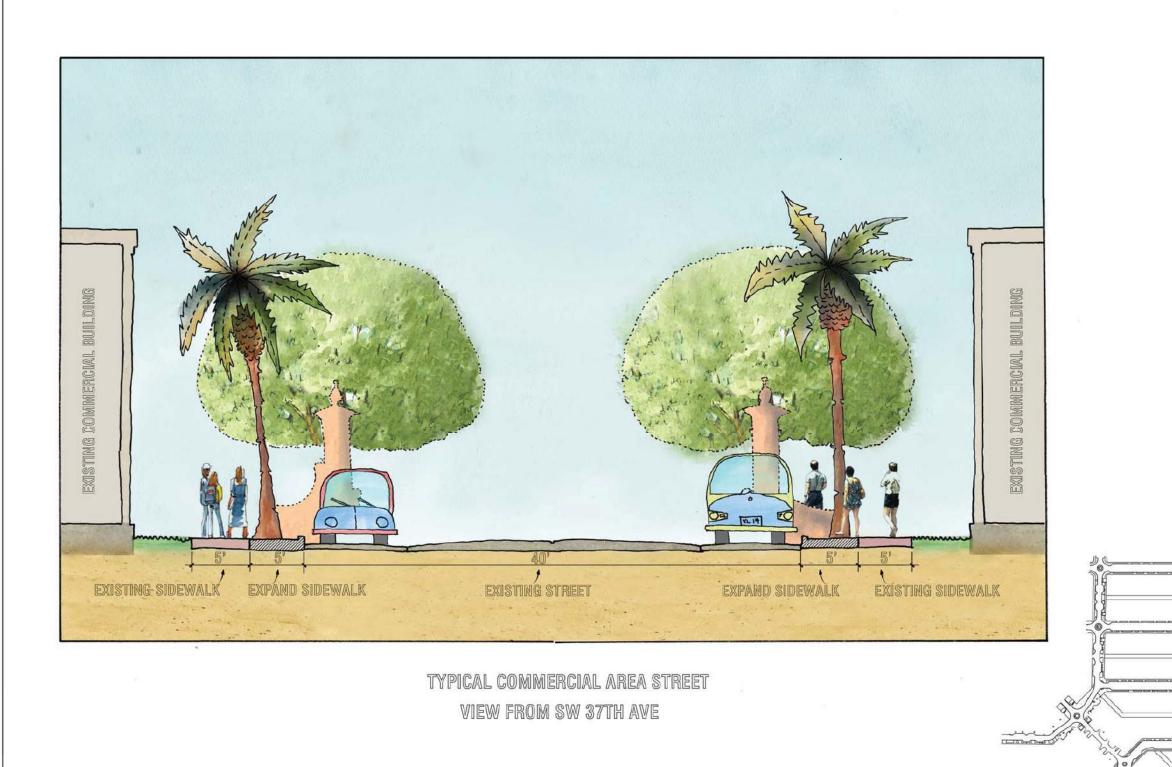

ILLUSTRATIVE OFF-SITE STREETSCAPE IMPROVEMENTS PLAN

WASTE CREET REQUIREMENTS, THE BOLD WASTE NAMAGEMENT SHALL HEET AL LEAST FOUL OF THE POLL OWNERS OF RECOMMENDENTS AND "PRUDILED THAN THE AVAILABILITY AND THE SERVETS." "RECLUBE ASP PART OF THE PROJECT AT LEAST ONE RECYCLING OR REUSE STATION I, NICLIDE AS PART OF PROJECT AT LEAST ON ROPF-OFF POINT FOR TOTENTIALLY HARAPOOUS OFFICE OR HOUSEHOLD WASTES AND ESTABLISH