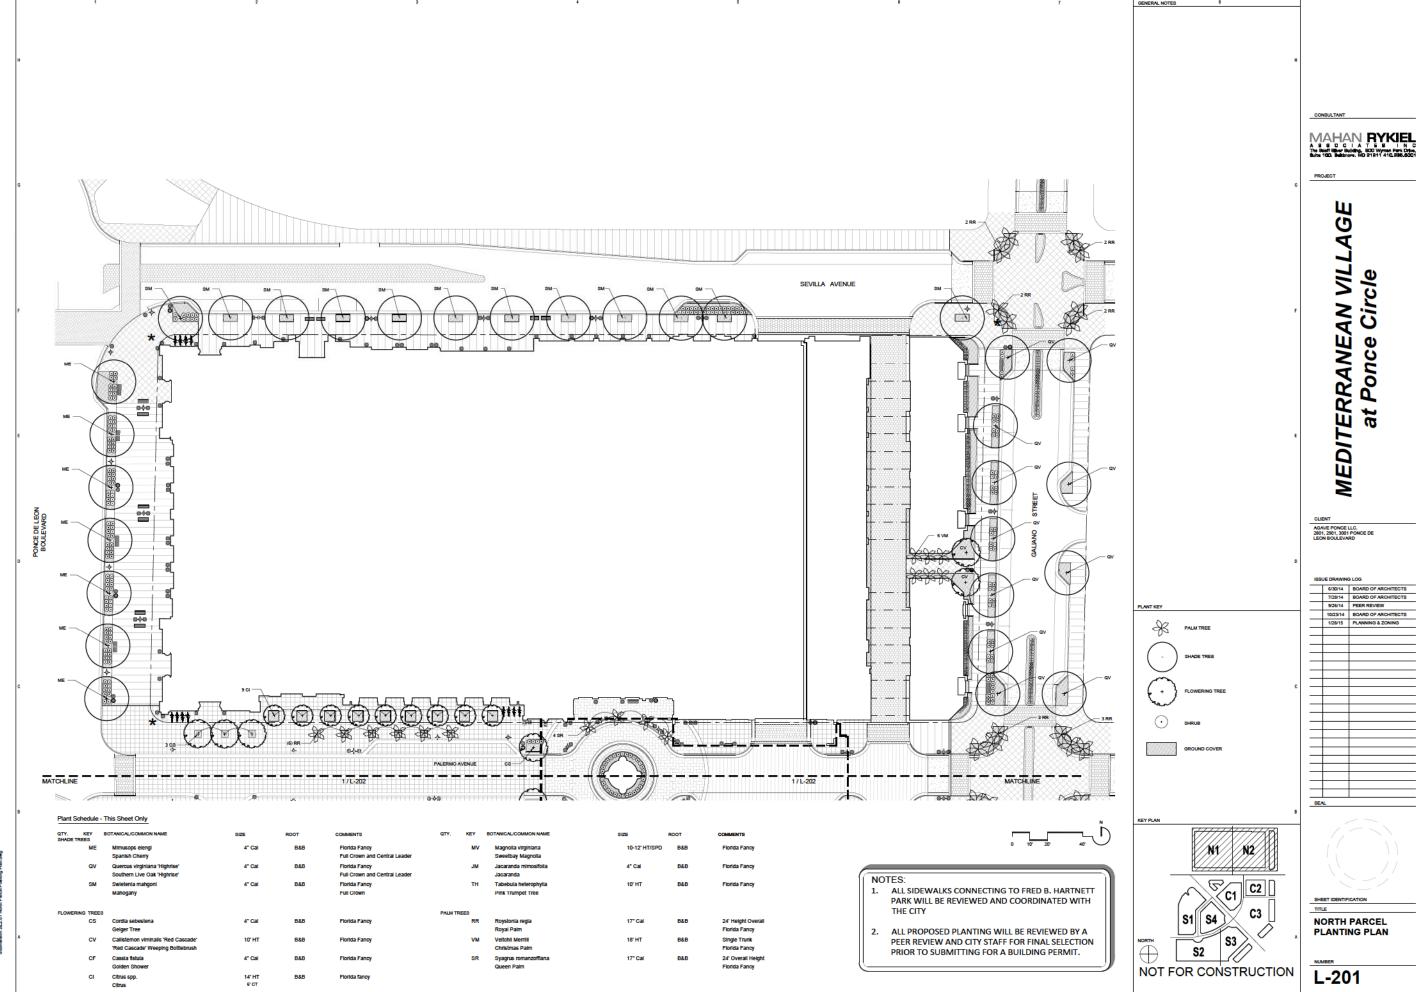

L-400

NOT FOR CONSTRUCTION

Plant Schedule - This Sheet Only Florida Fancy Delonix regia Full Crown 4" Cal Florida Fancy Quercus virginiana 'Highrise Jacaranda mimosifolia 4" Cal Florida Fancy Tabebula heterophylla Florida Fancy MAHAN RYKIEL
A S 8 0 C C The Shieff Stave Budding. SECO Wymae Park Chie.
Bube 100. Bekimore, MD 91811 410.896,8001 24' Height Overall Florida Fancy Hong Kong Orchid Tree Royal Palm 1. ALL PROPOSED PLANTING WILL BE PROJECT Callistemon viminalis 'Red Cascade' 'Red Cascade' Weeping Bottlebrush Veltchii Memili 18" HT Single Trunk Florida Fancy 10" HT REVIEWED BY A PEER REVIEW AND Christmas Paim CITY STAFF FOR FINAL SELECTION 17" Cal 24' Overall Height MEDITERRANEAN VILLAGE at Ponce Circle PRIOR TO SUBMITTING FOR A BUILDING PERMIT. SEVILLA AVENUE <u>X</u> X AGAVE PONCE LLC. 2801, 2901, 3001 PONCE DE LEON BOULEVARD OFFICE 190'=6" 6/30/14 BOARD OF ARCHITECTS
7/28/14 BOARD OF ARCHITECTS
9/25/14 PEER REVIEW  $\odot$ SEAL N1 N2 C1 C2 C3 | S1||[ S4 ] NORTH PARCEL ACTIVATED ROOFTOP 1 NORTH ROOFTOP PLANTING PLAN S3 PLANTING PLAN S2 NOT FOR CONSTRUCTION