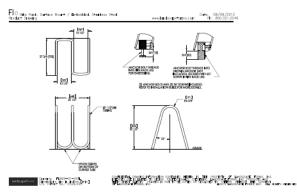

114 Projects/14012 Old Spanish V

2 TREE PIT UPLIGHT

Scale: NTS

3 BIKE RACK
Scale: NTS

4 LITTER & RECYCLING RECEPTACLE

PAVER
ALUMINUM EDGE RESTRAINT

RAMGETHILT IT 'NAIL, 2' MIN. FROM EDGE OF CONCRETE, 12" O.C.
4" COMPACTED GRADED AGGREGATE BASE
PLANTING SOIL