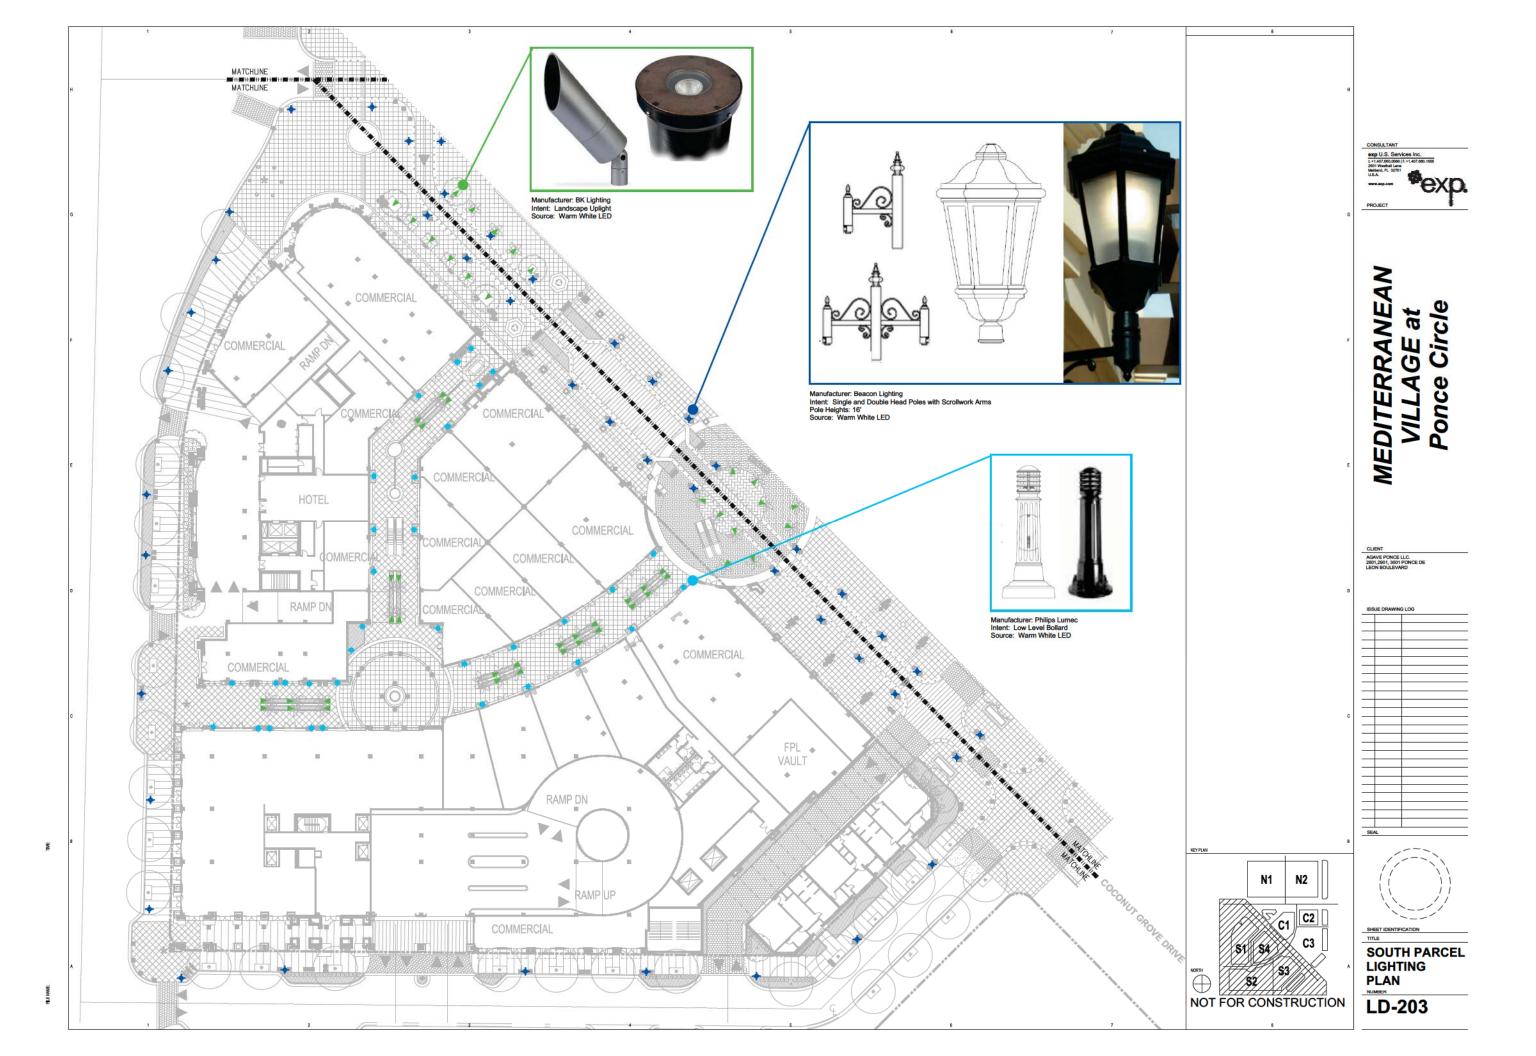

MEDITERRANEAN VILLAGE at Ponce Circle

CLIENT

AGAVE PONCE LLC. 2801, 2901, 3001 PONCE

ISSUE DRAWING LOC

ISBUE DRAWING LOS

5014 | BOARD OF ARCHITECTS

72814 | BOARD OF ARCHITECTS

92614 | PEER REVIEW

102314 | BOARD ARCHITECTS

12815 | PEANING & ZONING

SHEET IDENTIFICATION

PUBLIC REALM DETAILS & CALCULATIONS

MAHAN RYKIEL
A S S C C I A T E S N C
The Glaff Ellaw Building, 800 Wann Park Drive, Builte 100, Beltimore, MO 21911 410,896,6001