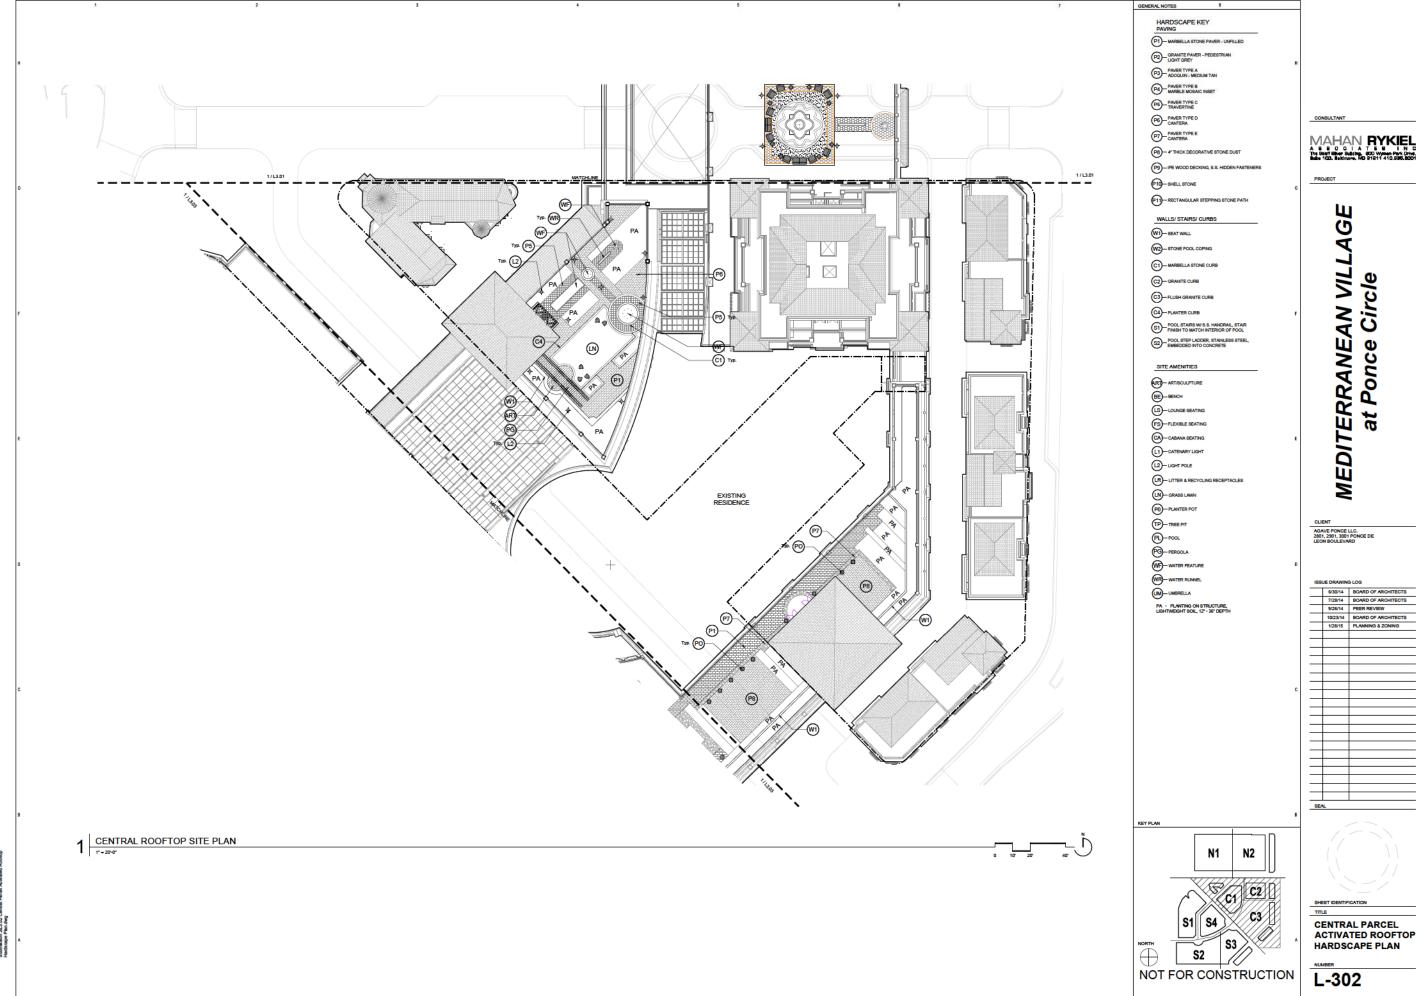

# MEDITERRANEAN VILLAGE at Ponce Circle

AGAVE PONCE LLC. 2801, 2901, 3001 PONCE DE LEON BOULEVARD

OVERALL PLANTING **PLAN** 

TENAME: 8:114 Projects/14012 Old Spanish Village/CAD/MRA111PZ TAE 6

SOUTH PARCEL ACTIVATED ROOFTOP HARDSCAPE PLAN