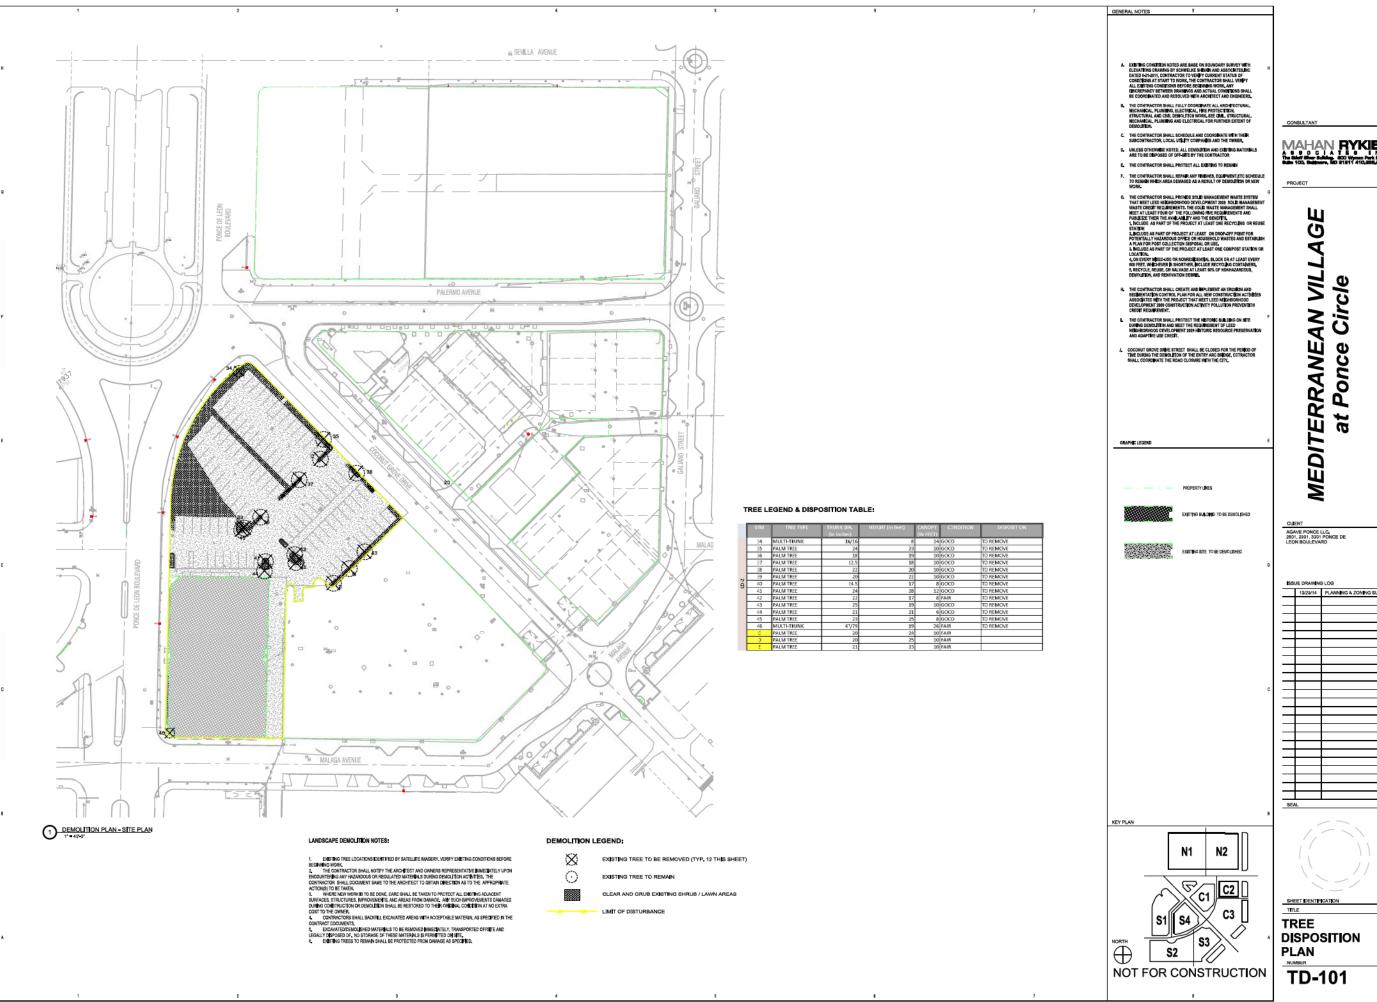

N2

СЗ

EXESTING BUILDING/STRUCTURE TO REMAIN

MEDITERRANEAN VILLAGE at Ponce Circle

AGAVE PONCE LLC. 2801, 2901, 3001 PONCE DE LEON BOULEVARD

19/29/14 PLANNING & ZONING SUB

SHEET DENTIFICATION

TREE DISPOSITION PLAN

**TD-100** 

19/29/14 PLANNING & ZONING SUB

ENWE

FLE NAVE:

FLENWE

Filaname: Wangan.com/data/Wildata/1000129101/Cadd Data - 300129101/Shee/Files/Guffolmoy Review Submitte/EX-1.dwg Date: 17/2015 Time: 1552 User: sammit: Style Table: Langan.ab Layout: ARCHIF-SL