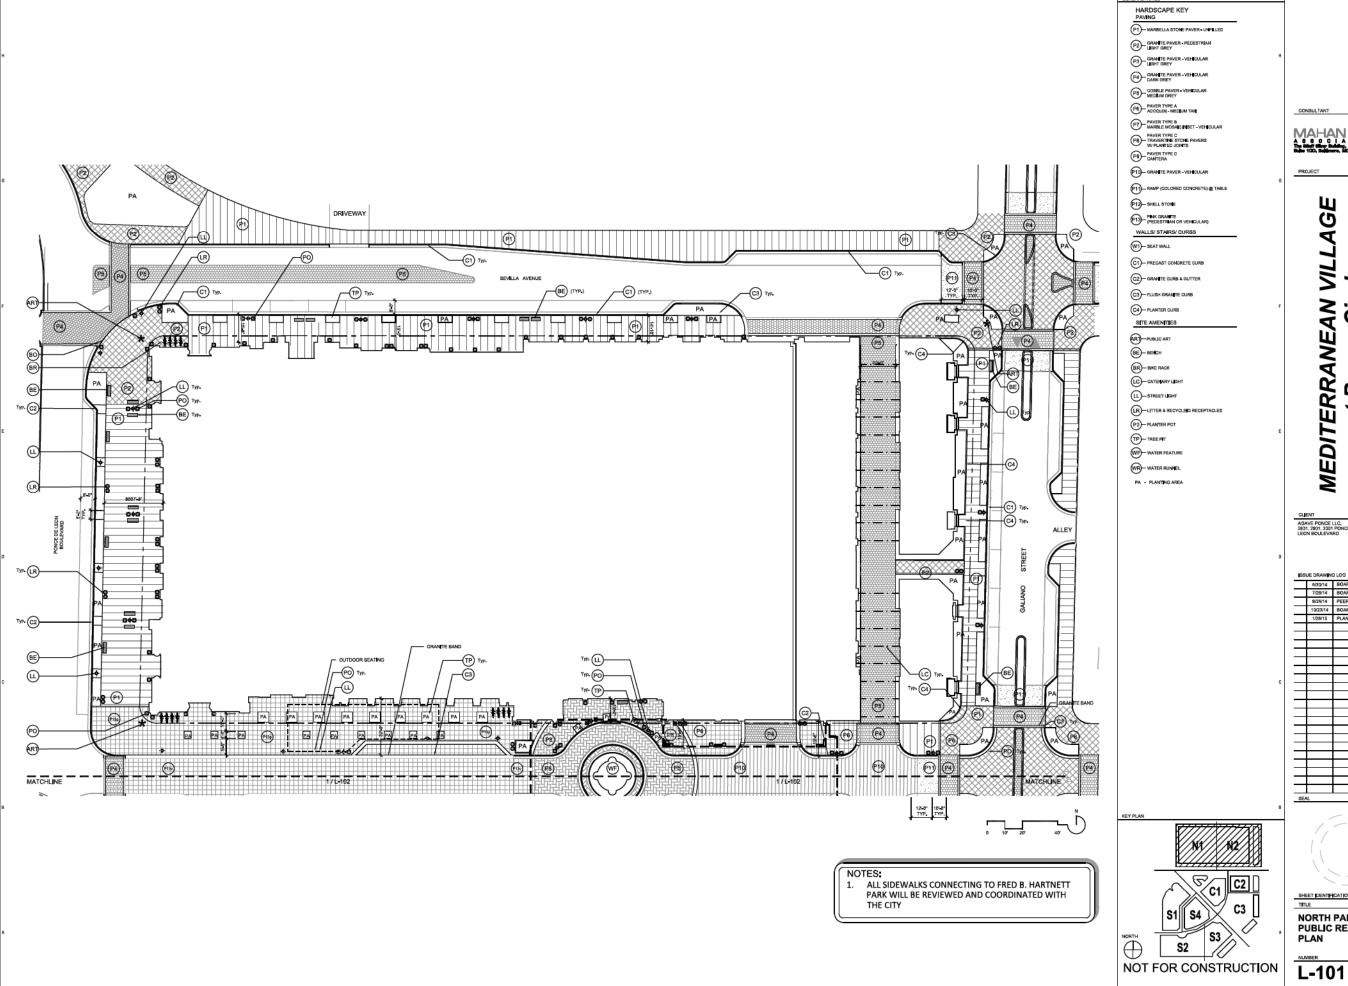

114 Projects/14012 Old Spanish V

2 TREE PIT UPLIGHT

Scale: NTS

3 BIKE RACK
Scale: NTS

4 LITTER & RECYCLING RECEPTACLE

PAVER
ALUMINUM EDGE RESTRAINT

RAMGETHILT IT 'NAIL, 2' MIN. FROM EDGE OF CONCRETE, 12" O.C.
4" COMPACTED GRADED AGGREGATE BASE
PLANTING SOIL

5 Pavers - Pedestrian

LANDSCAPE/ OPEN SPACE CALCULATIONS

1\* A maximum of 75% of the total area of plazas, courtyards, arcades, loggions, and rooftop gardens are counted towar

MAHAN RYKIEL
THE BANK IBANK MICHAEL
THE BANK MICHAEL
T