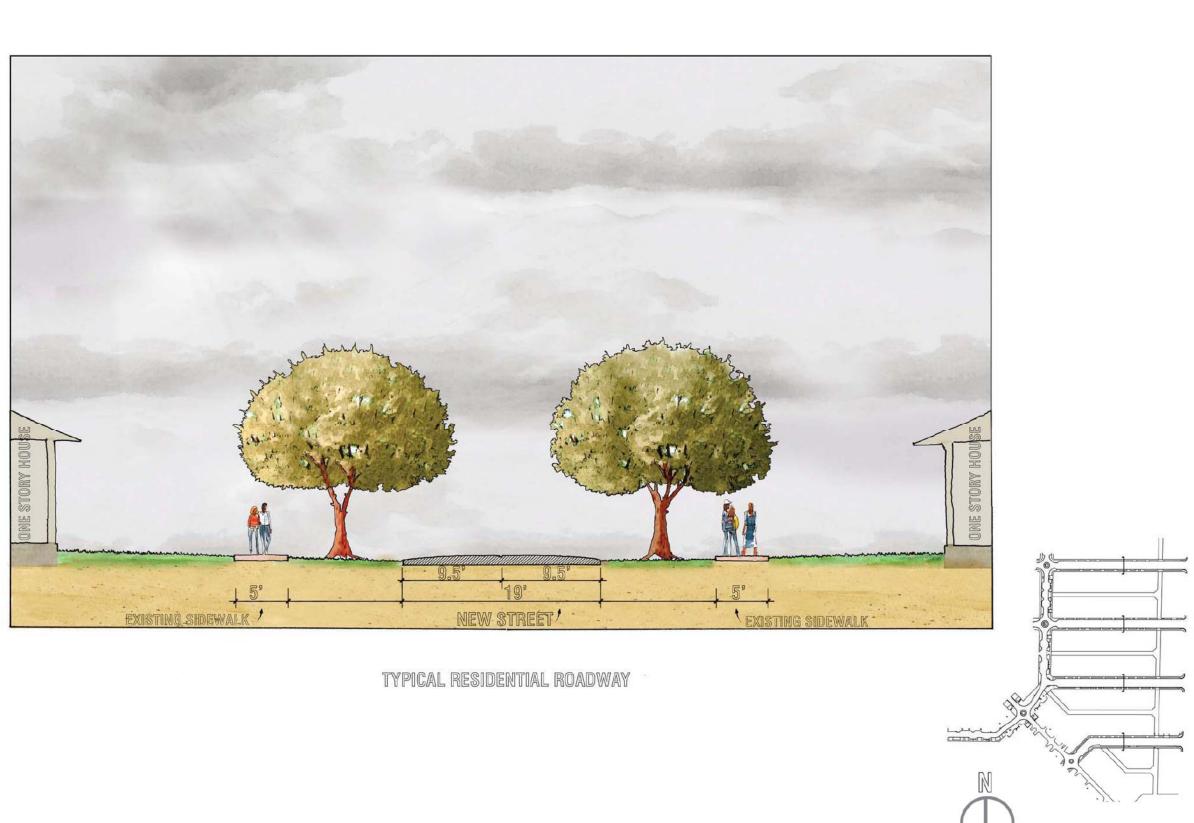

1. OFF-SITE IMPROVEMENTS SHOWN CONSIST OF NEW PAVING AND PLANTER POTS

2. EXISTING BASE INFORMATION WAS PULLED FROM PUBLIC GIS INFORMATION AND AERIAL PHOTOS. ALL EXISTING CONDITIONS SHALL BE VERIFIED IN THE FIELD.

3. ALL SIDEWALKS CONNECTING TO FRED B. HARTNETT PARK WILL BE REVIEWED AND COORDINATED WITH THE CITY

4. ALL PROPOSED PLANTING WILL BE REVIEWED BY A PEER REVIEW AND CITY STAFF FOR FINAL SELECTION PRIOR TO SUBMITTING FOR A BUILDING PERMIT. ALMERIA AVE SEVILLATAVE NOT FOR CONSTRUCTION