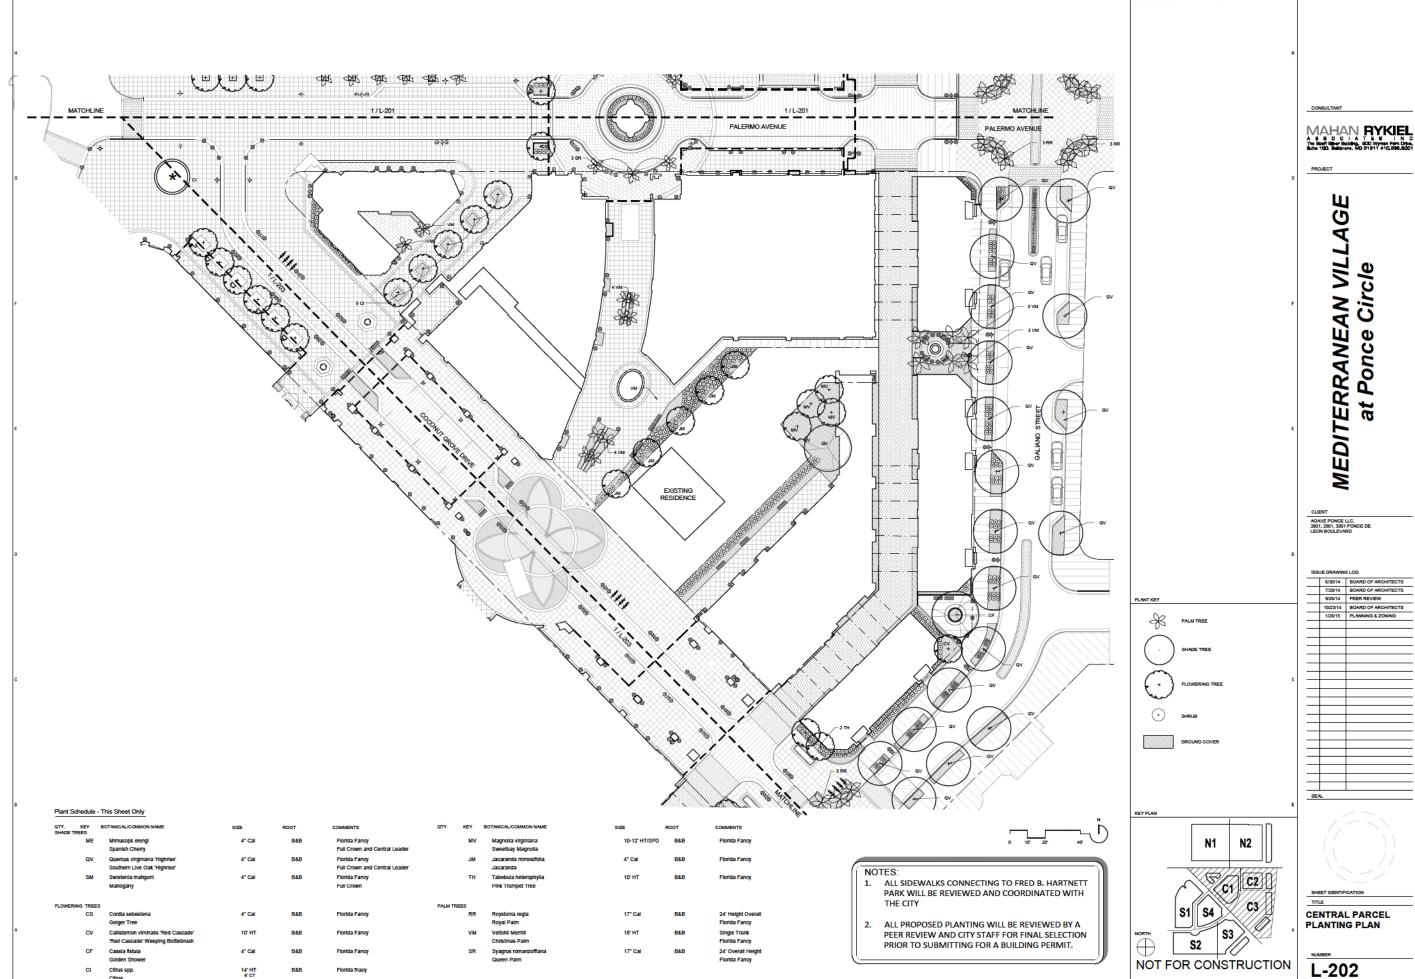

# MEDITERRANEAN VILLAGE at Ponce Circle

AGAVE PONCE LLC. 2801, 2901, 3001 PONCE DE LEON BOULEVARD

OVERALL PLANTING **PLAN** 

TENAME: 8:114 Projects/14012 Old Spanish Village/CAD/MRA111PZ TAE 6

SOUTH PARCEL ACTIVATED ROOFTOP HARDSCAPE PLAN

3. ALL SIDEWALKS CONNECTING TO FRED B. HARTNETT PARK WILL BE REVIEWED AND COORDINATED WITH THE CITY

4. ALL PROPOSED PLANTING WILL BE REVIEWED BY A PEER REVIEW AND CITY STAFF FOR FINAL SELECTION PRIOR TO SUBMITTING FOR A BUILDING PERMIT. ALMERIA AVE SEVILLATAVE NOT FOR CONSTRUCTION