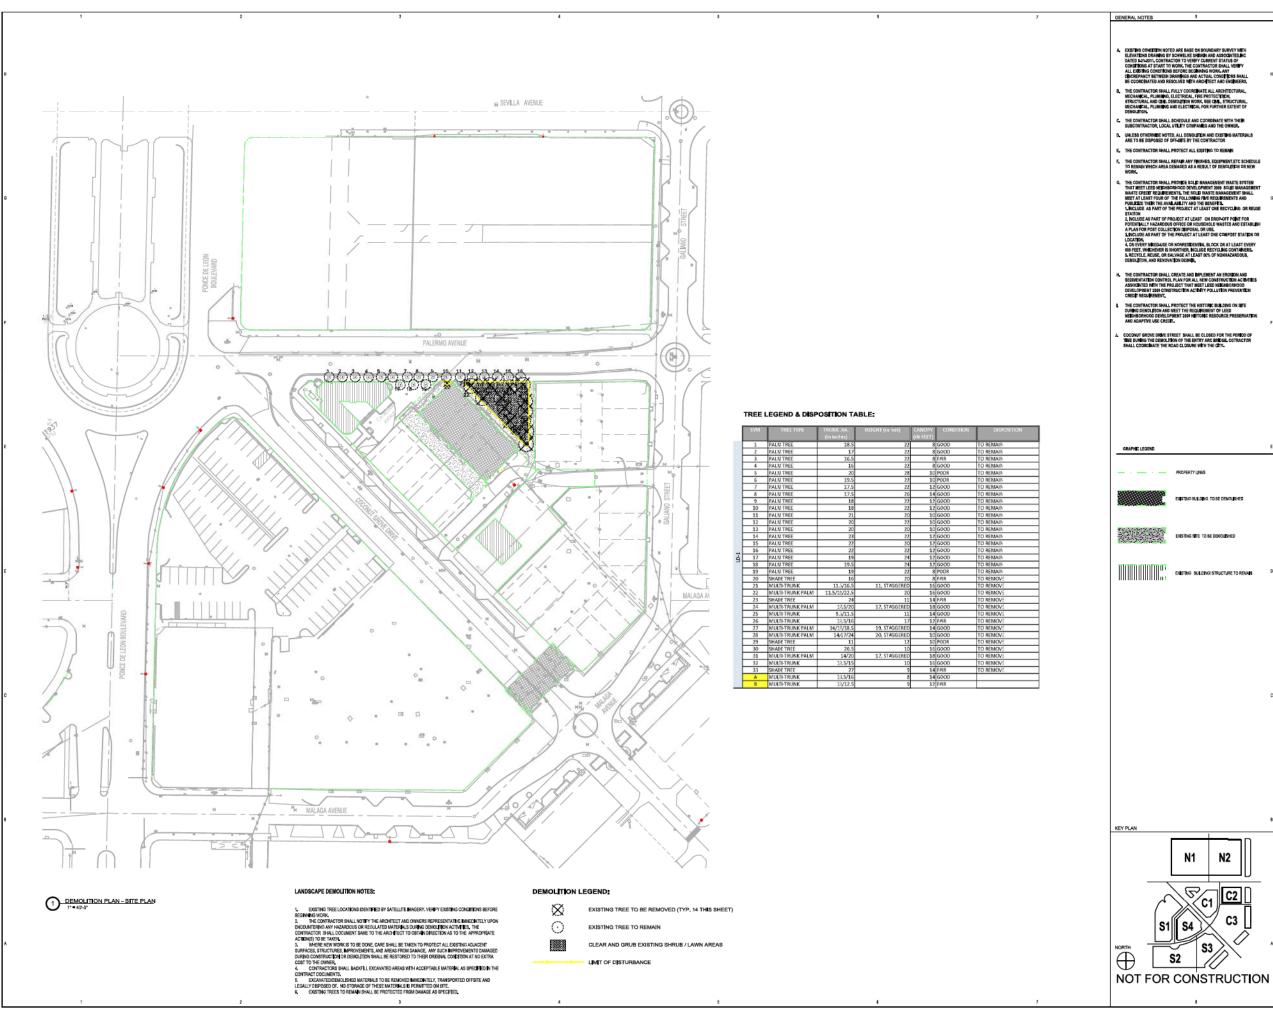

N2

СЗ

EXESTING BUILDING/STRUCTURE TO REMAIN

MEDITERRANEAN VILLAGE at Ponce Circle

AGAVE PONCE LLC. 2801, 2901, 3001 PONCE DE LEON BOULEVARD

19/29/14 PLANNING & ZONING SUB

SHEET DENTIFICATION

TREE DISPOSITION PLAN

**TD-100** 

19/29/14 PLANNING & ZONING SUB

ENWE

FLE NAVE:

FLENWE

Filaname: Wangan.com/data/Wildata/1000129101/Cadd Data - 300129101/Shee/Files/Guffolmoy Review Submitte/EX-1.dwg Date: 17/2015 Time: 1552 User: sammit: Style Table: Langan.ab Layout: ARCHIF-SL