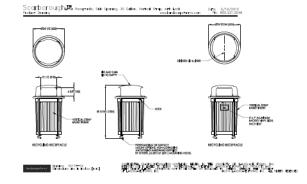

114 Projects/14012 Old Spanish V

2 TREE PIT UPLIGHT

Scale: NTS

3 BIKE RACK
Scale: NTS

4 LITTER & RECYCLING RECEPTACLE

PAVER
ALUMINUM EDGE RESTRAINT

RAMGETHILT IT 'NAIL, 2' MIN. FROM EDGE OF CONCRETE, 12" O.C.
4" COMPACTED GRADED AGGREGATE BASE
PLANTING SOIL

5 Pavers - Pedestrian

LANDSCAPE/ OPEN SPACE CALCULATIONS

1\* A maximum of 75% of the total area of plazas, courtyards, arcades, loggions, and rooftop gardens are counted towar

MAHAN RYKIEL
THE BANK IBANK MICHAEL
THE BANK MICHAEL
T