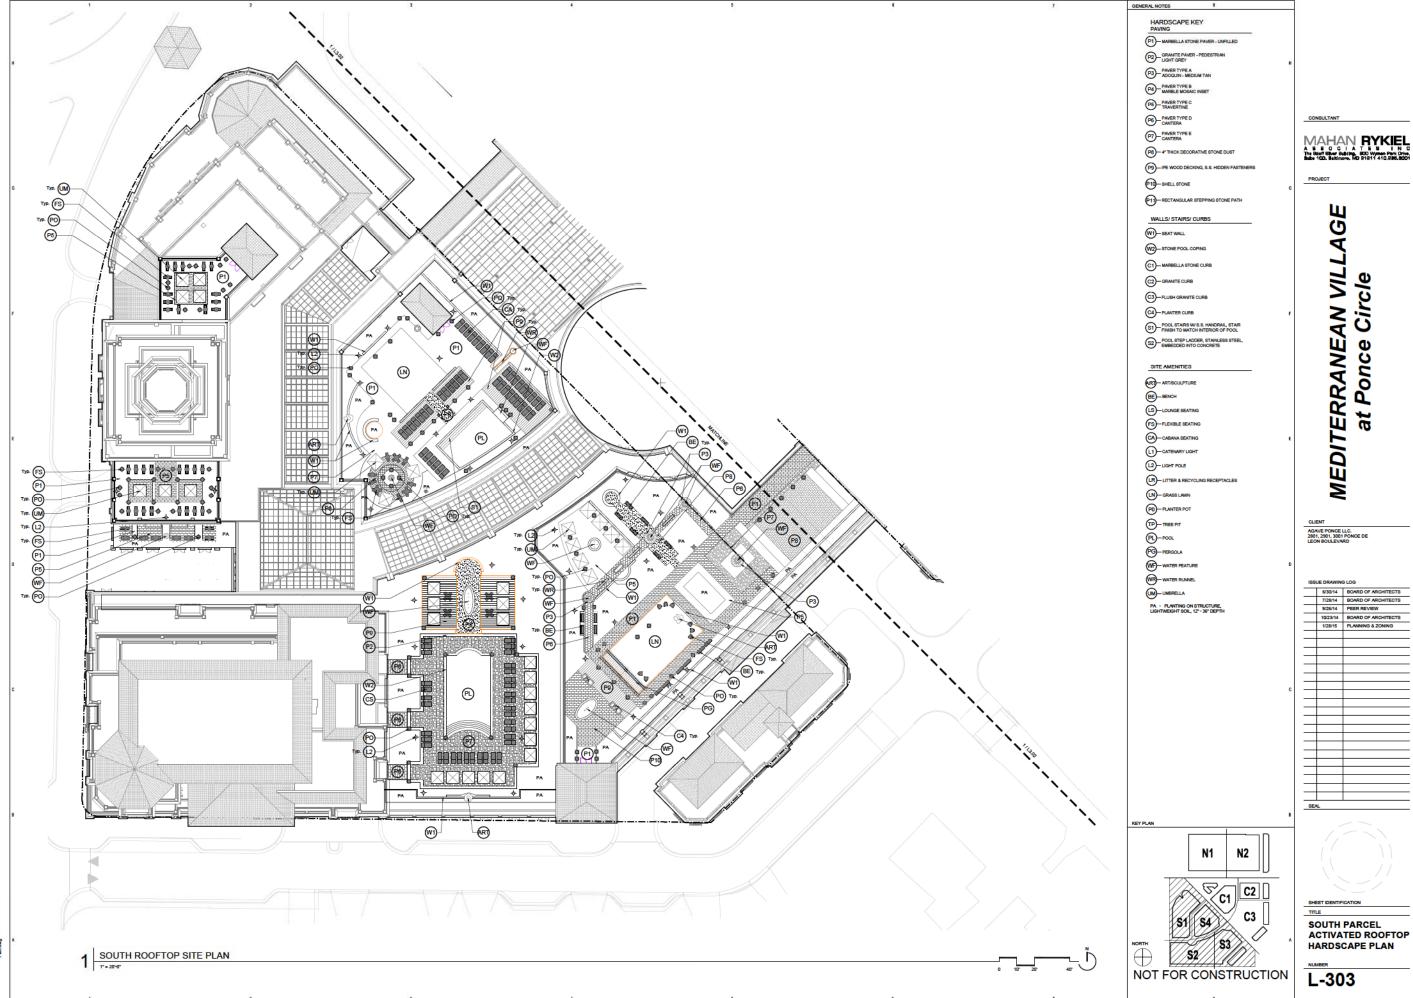

# MEDITERRANEAN VILLAGE at Ponce Circle

AGAVE PONCE LLC. 2801, 2901, 3001 PONCE DE LEON BOULEVARD

OVERALL PLANTING **PLAN** 

TENAME: 8:114 Projects/14012 Old Spanish Village/CAD/MRA111PZ TAE 6

SOUTH PARCEL ACTIVATED ROOFTOP HARDSCAPE PLAN