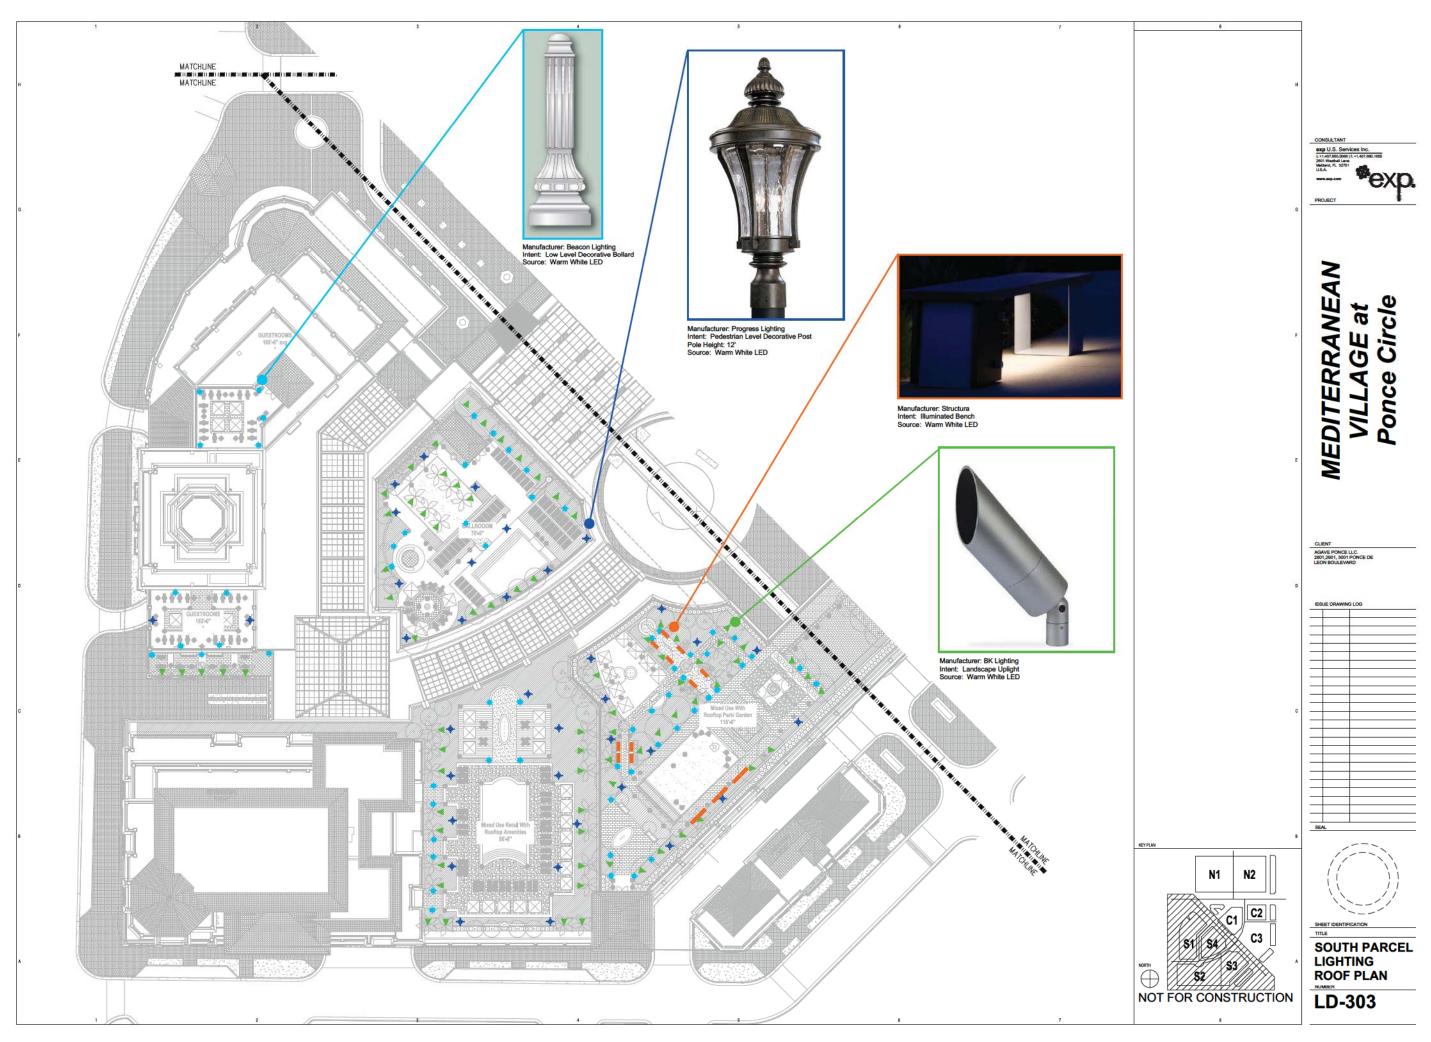

114 Projects/14012 Old Spanish V

2 TREE PIT UPLIGHT

Scale: NTS

3 BIKE RACK
Scale: NTS

4 LITTER & RECYCLING RECEPTACLE

PAVER
ALUMINUM EDGE RESTRAINT

RAMGETHILT IT 'NAIL, 2' MIN. FROM EDGE OF CONCRETE, 12" O.C.
4" COMPACTED GRADED AGGREGATE BASE
PLANTING SOIL

5 Pavers - Pedestrian

LANDSCAPE/ OPEN SPACE CALCULATIONS

1\* A maximum of 75% of the total area of plazas, courtyards, arcades, loggions, and rooftop gardens are counted towar

MAHAN RYKIEL
THE BANK IBANK MICHAEL
THE BANK MICHAEL
T