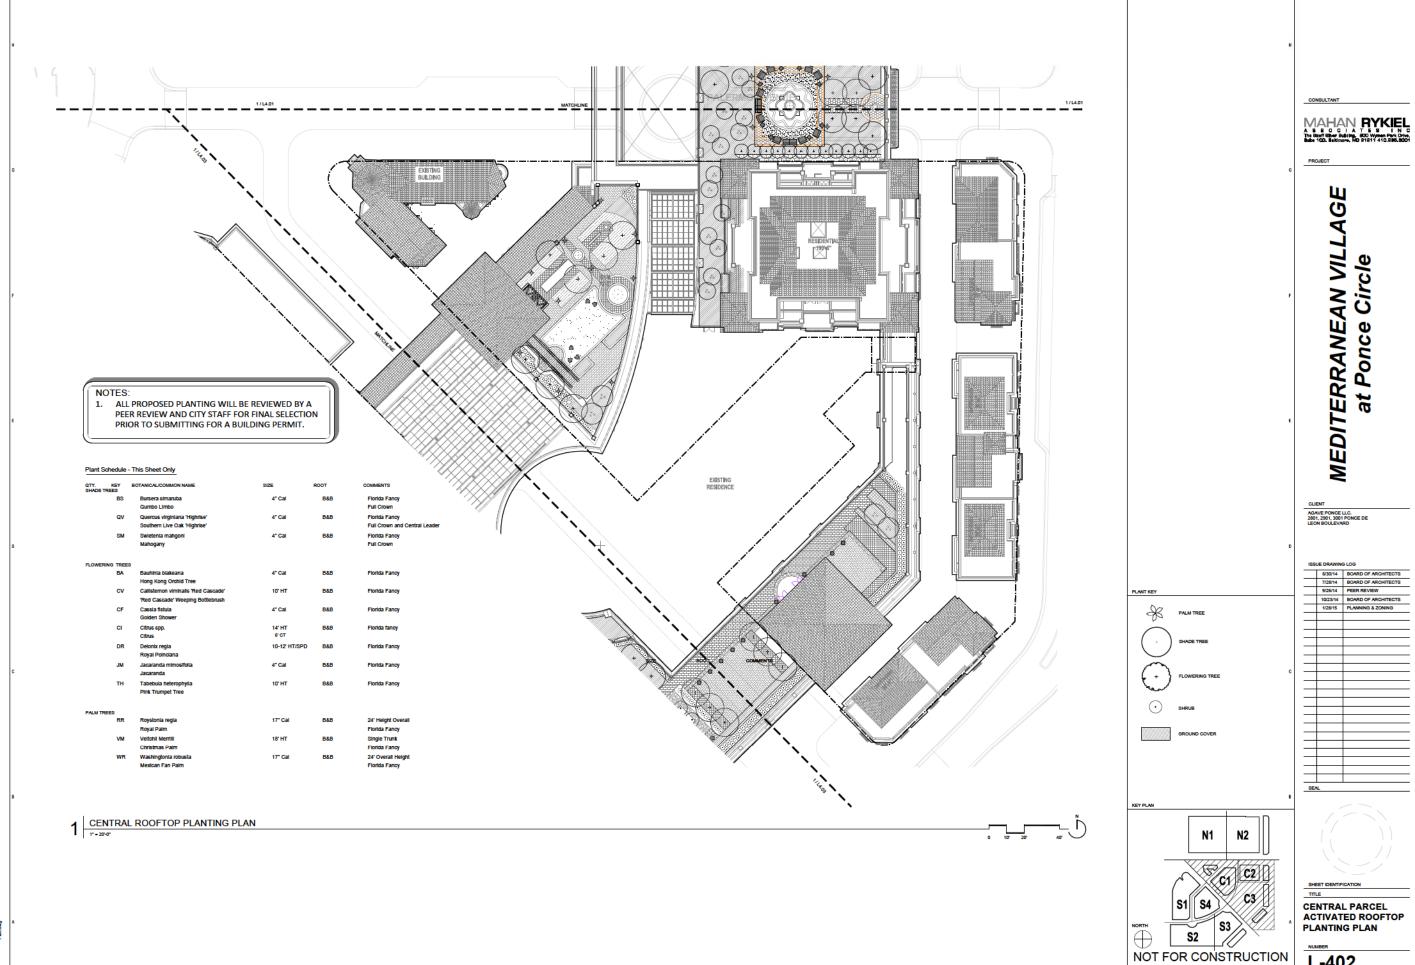

L-400

NOT FOR CONSTRUCTION

Plant Schedule - This Sheet Only Florida Fancy Delonix regia Full Crown 4" Cal Florida Fancy Quercus virginiana 'Highrise Jacaranda mimosifolia 4" Cal Florida Fancy Tabebula heterophylla Florida Fancy MAHAN RYKIEL
A S 8 0 C C The Shieff Stave Budding. SECO Wymae Park Chie.
Bube 100. Bekimore, MD 91811 410.896,8001 24' Height Overall Florida Fancy Hong Kong Orchid Tree Royal Palm 1. ALL PROPOSED PLANTING WILL BE PROJECT Callistemon viminalis 'Red Cascade' 'Red Cascade' Weeping Bottlebrush Veltchii Memili 18" HT Single Trunk Florida Fancy 10" HT REVIEWED BY A PEER REVIEW AND Christmas Paim CITY STAFF FOR FINAL SELECTION 17" Cal 24' Overall Height MEDITERRANEAN VILLAGE at Ponce Circle PRIOR TO SUBMITTING FOR A BUILDING PERMIT. SEVILLA AVENUE <u>X</u> X AGAVE PONCE LLC. 2801, 2901, 3001 PONCE DE LEON BOULEVARD OFFICE 190'=6" 6/30/14 BOARD OF ARCHITECTS
7/28/14 BOARD OF ARCHITECTS
9/25/14 PEER REVIEW  $\odot$ SEAL N1 N2 C1 C2 C3 | S1||[ S4 ] NORTH PARCEL ACTIVATED ROOFTOP 1 NORTH ROOFTOP PLANTING PLAN S3 PLANTING PLAN S2 NOT FOR CONSTRUCTION