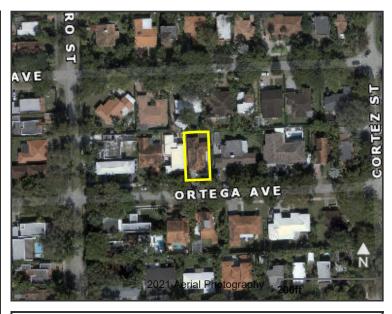

## **Summary Report**

Generated On: 7/25/2022

| Property Information |                                                  |  |
|----------------------|--------------------------------------------------|--|
| Folio:               | 03-4107-018-1061                                 |  |
| Property Address:    | 827 ORTEGA AVE<br>Coral Gables, FL 33134-3615    |  |
| Owner                | LOGO HOMES INC                                   |  |
| Mailing Address      | 117 BEAUMONT ROAD<br>SILVER SPRING, MD 20904 USA |  |
| PA Primary Zone      | 0100 SINGLE FAMILY - GENERAL                     |  |
| Primary Land Use     | 0101 RESIDENTIAL - SINGLE<br>FAMILY : 1 UNIT     |  |
| Beds / Baths / Half  | 3/2/0                                            |  |
| Floors               | 1                                                |  |
| Living Units         | 1                                                |  |
| Actual Area          | 1,768 Sq.Ft                                      |  |
| Living Area          | 1,479 Sq.Ft                                      |  |
| Adjusted Area        | 1,619 Sq.Ft                                      |  |
| Lot Size             | 5,000 Sq.Ft                                      |  |
| Year Built           | 1972                                             |  |