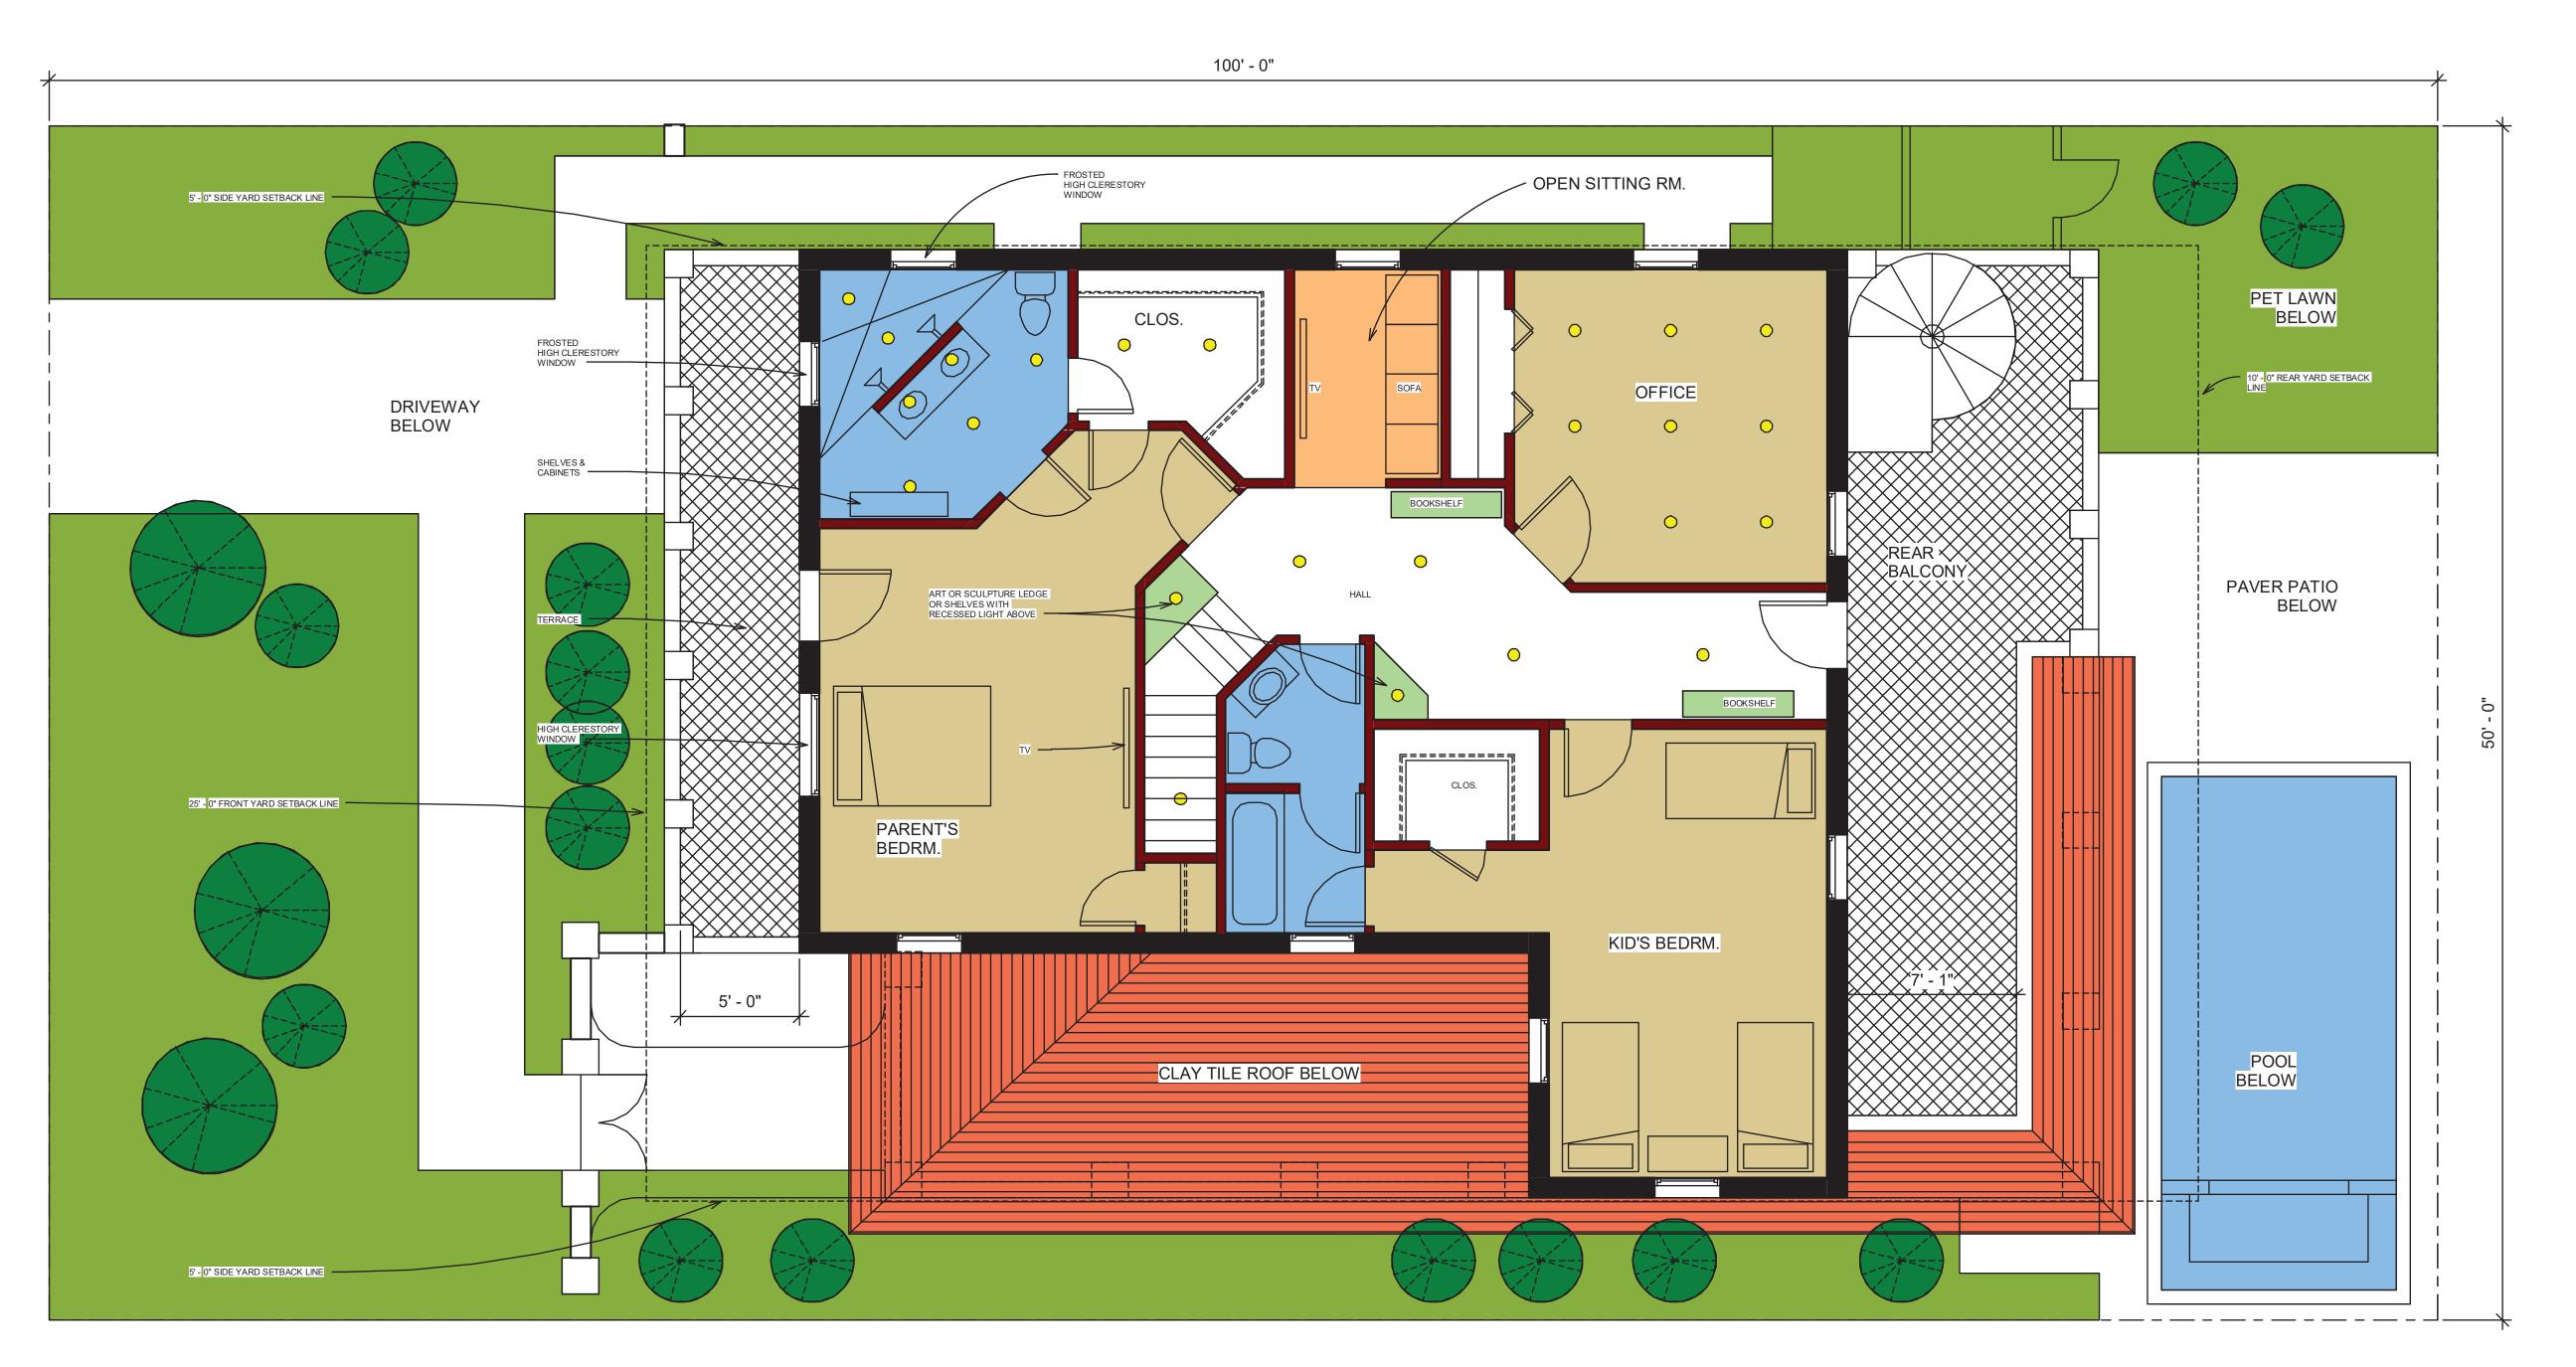

1/4" = 1'-0"

SECOND FLOOR PLAN ABOVE

PROPOSED SECOND FLOOR PLAN & EAST FACADE 1/4" = 1'-0"

ARCHITECT
Kirk Guillory
Registered Architect
NCARB LEED AP BD+C
G-Force Consulting, LLC
301-377-2912

STRUCTURAL ENGINEER
SKARDA AND ASSOCIATES, INC.
Tim M. Sibol, P.E.
Skarda and Associates, Inc.
2439 North Charles Street
Baltimore, MD 21218-5110
Phone: 410-366-9384

827 ORTEGA AVENUE, CORAL GABLES, FL 33134

SINGLE FAMILY HOME ALTERATION & ADDITION

PROPOSED SECOND FLOOR PLAN AND EAST FACADE

Project Number

Date MAY 4, 2021

Drawn By Author

Checked By Checker

A103