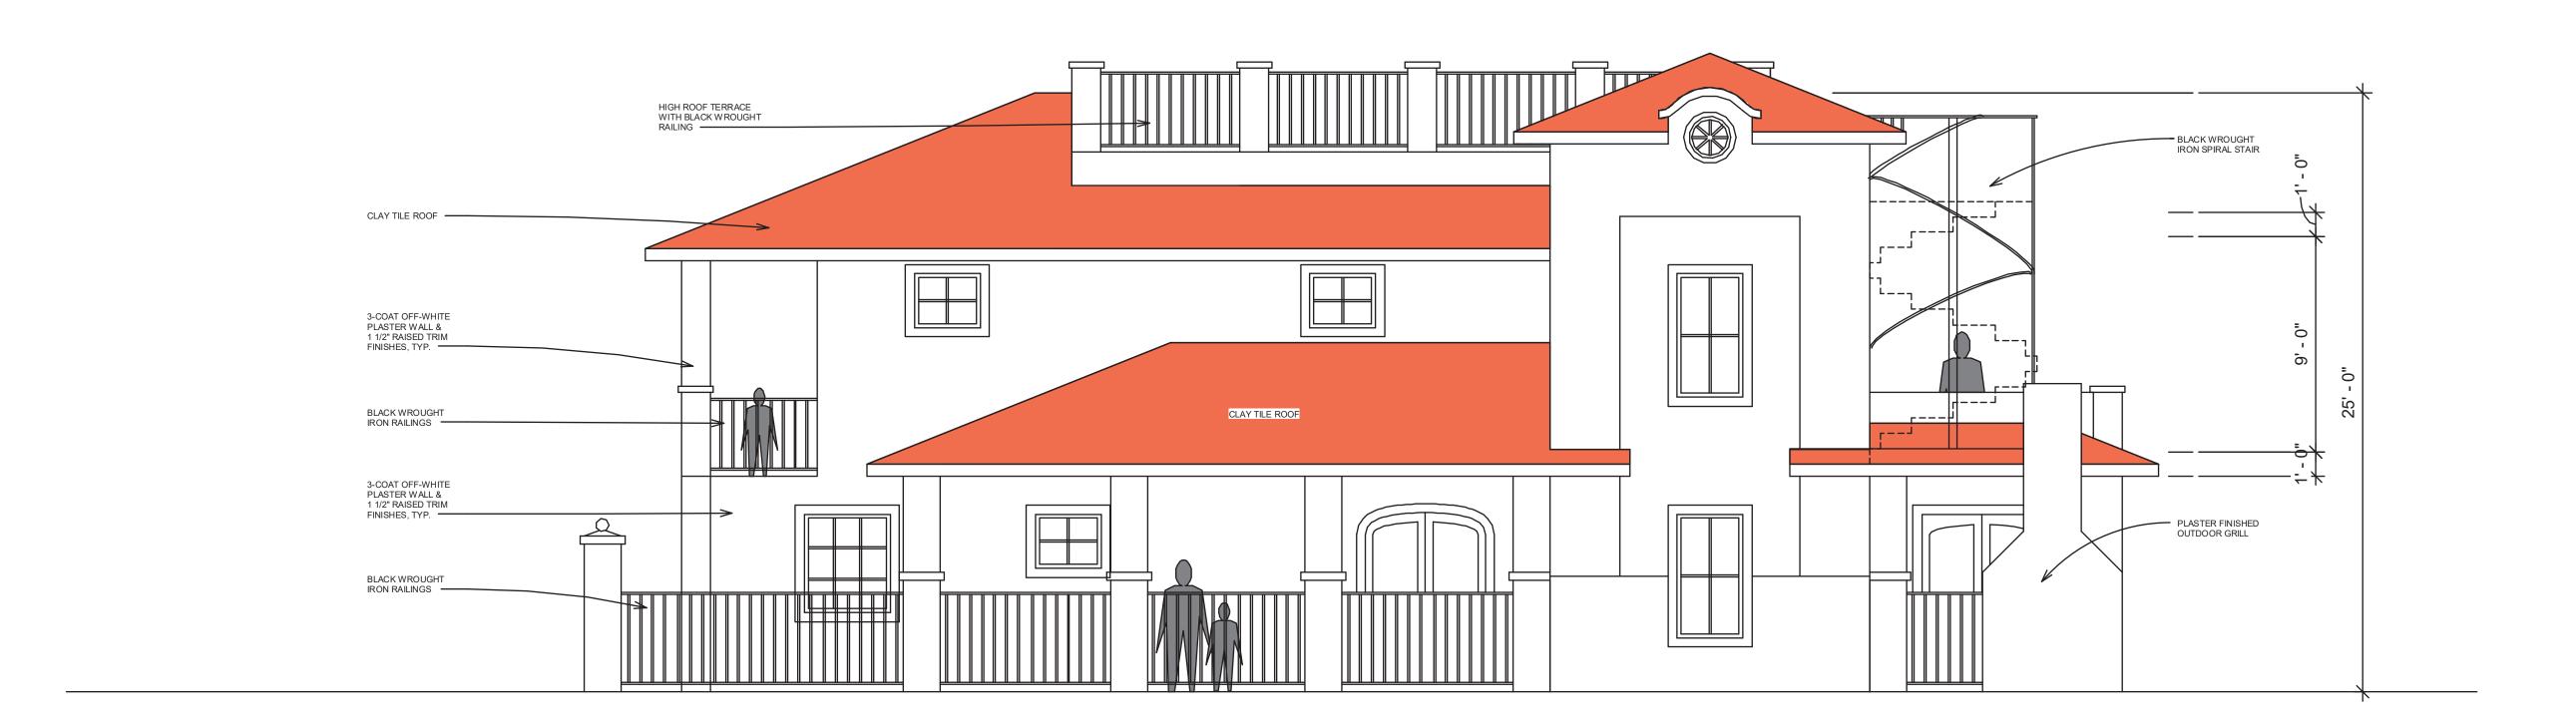

827 ORTEGA AVENUE, CORAL GABLES, FL 33134

SINGLE FAMILY HOME ALTERATION & ADDITION

PROPOSED SECOND FLOOR PLAN AND EAST FACADE

Project Number

Date MAY 4, 2021

Drawn By Author

Checked By Checker

A103

1/4" = 1'-0"

SECOND FLOOR PLAN ABOVE

PROPOSED SECOND FLOOR PLAN & EAST FACADE 1/4" = 1'-0"

ARCHITECT
Kirk Guillory
Registered Architect
NCARB LEED AP BD+C
G-Force Consulting, LLC
301-377-2912

STRUCTURAL ENGINEER
SKARDA AND ASSOCIATES, INC.
Tim M. Sibol, P.E.
Skarda and Associates, Inc.
2439 North Charles Street
Baltimore, MD 21218-5110
Phone: 410-366-9384