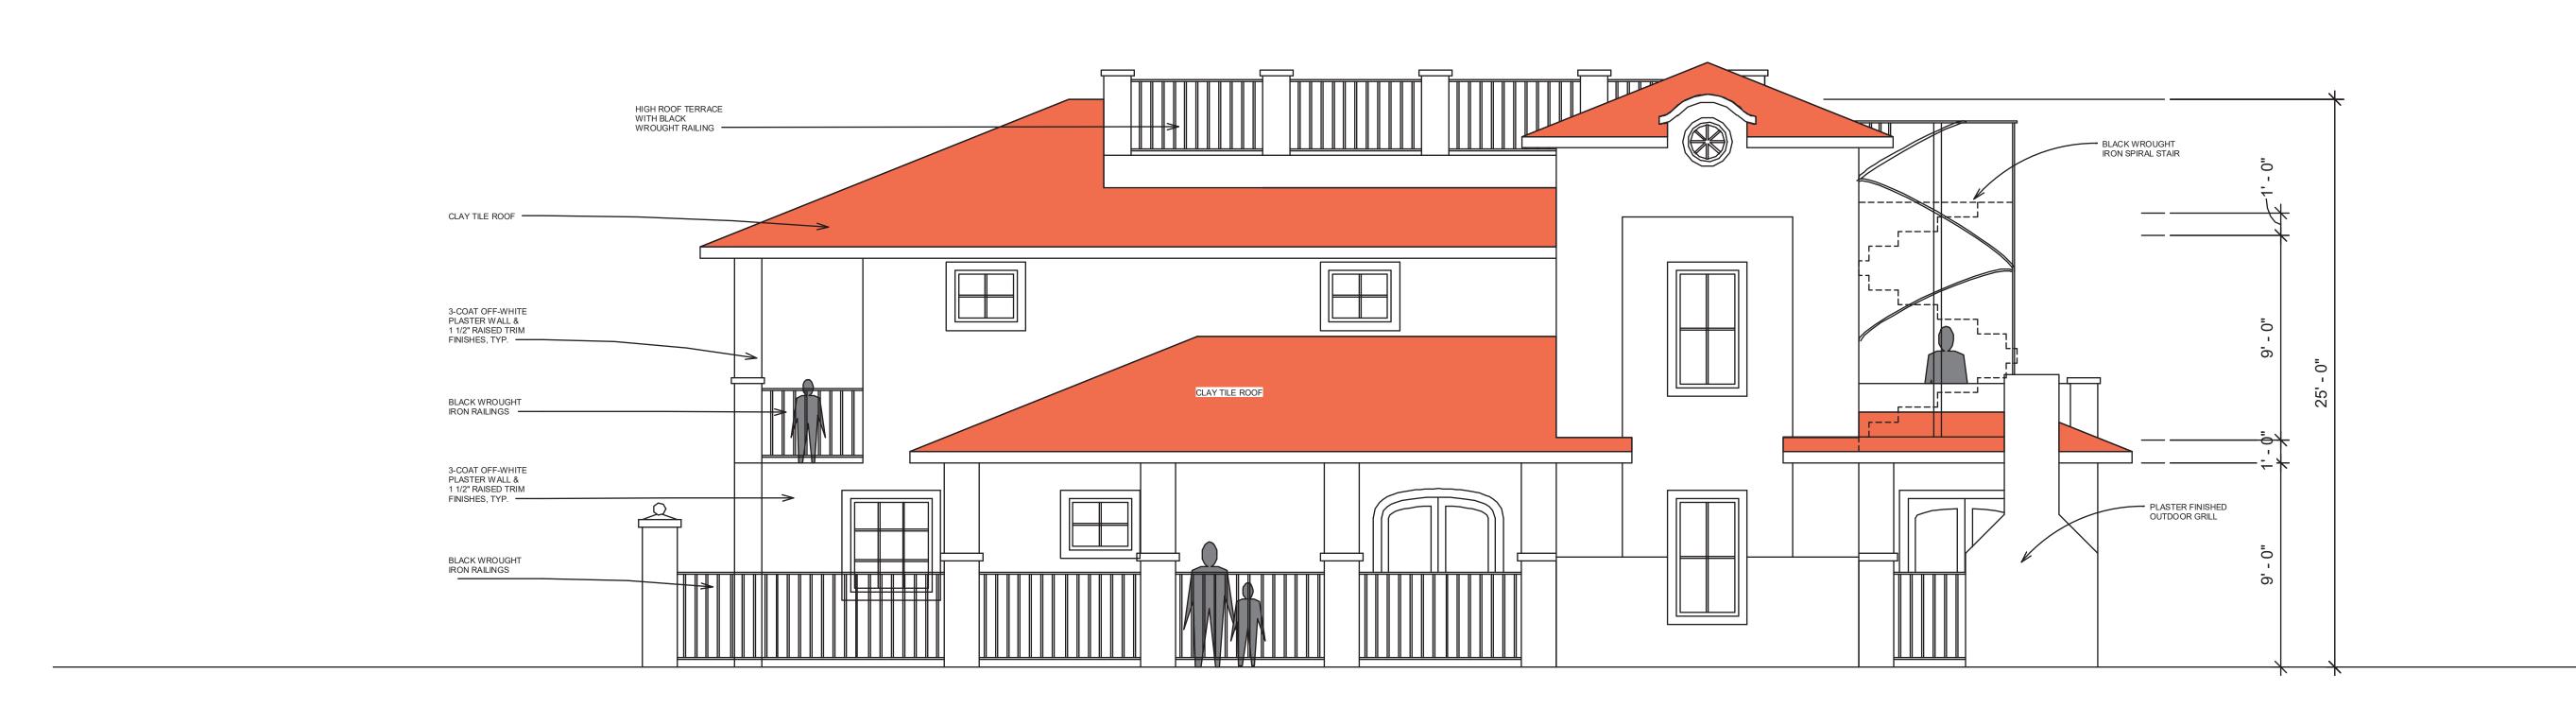

| <br> |  |
|------|--|

Date

827 ORTEGA AVENUE, CORAL GABLES, FL 33134

SINGLE FAMILY HOME **ALTERATION & ADDITION** 

PROPOSED ROOF TERRACE & SECOND FLOOR & SOUTH FACADE

Project Number MAY 4, 2021 Author Checker