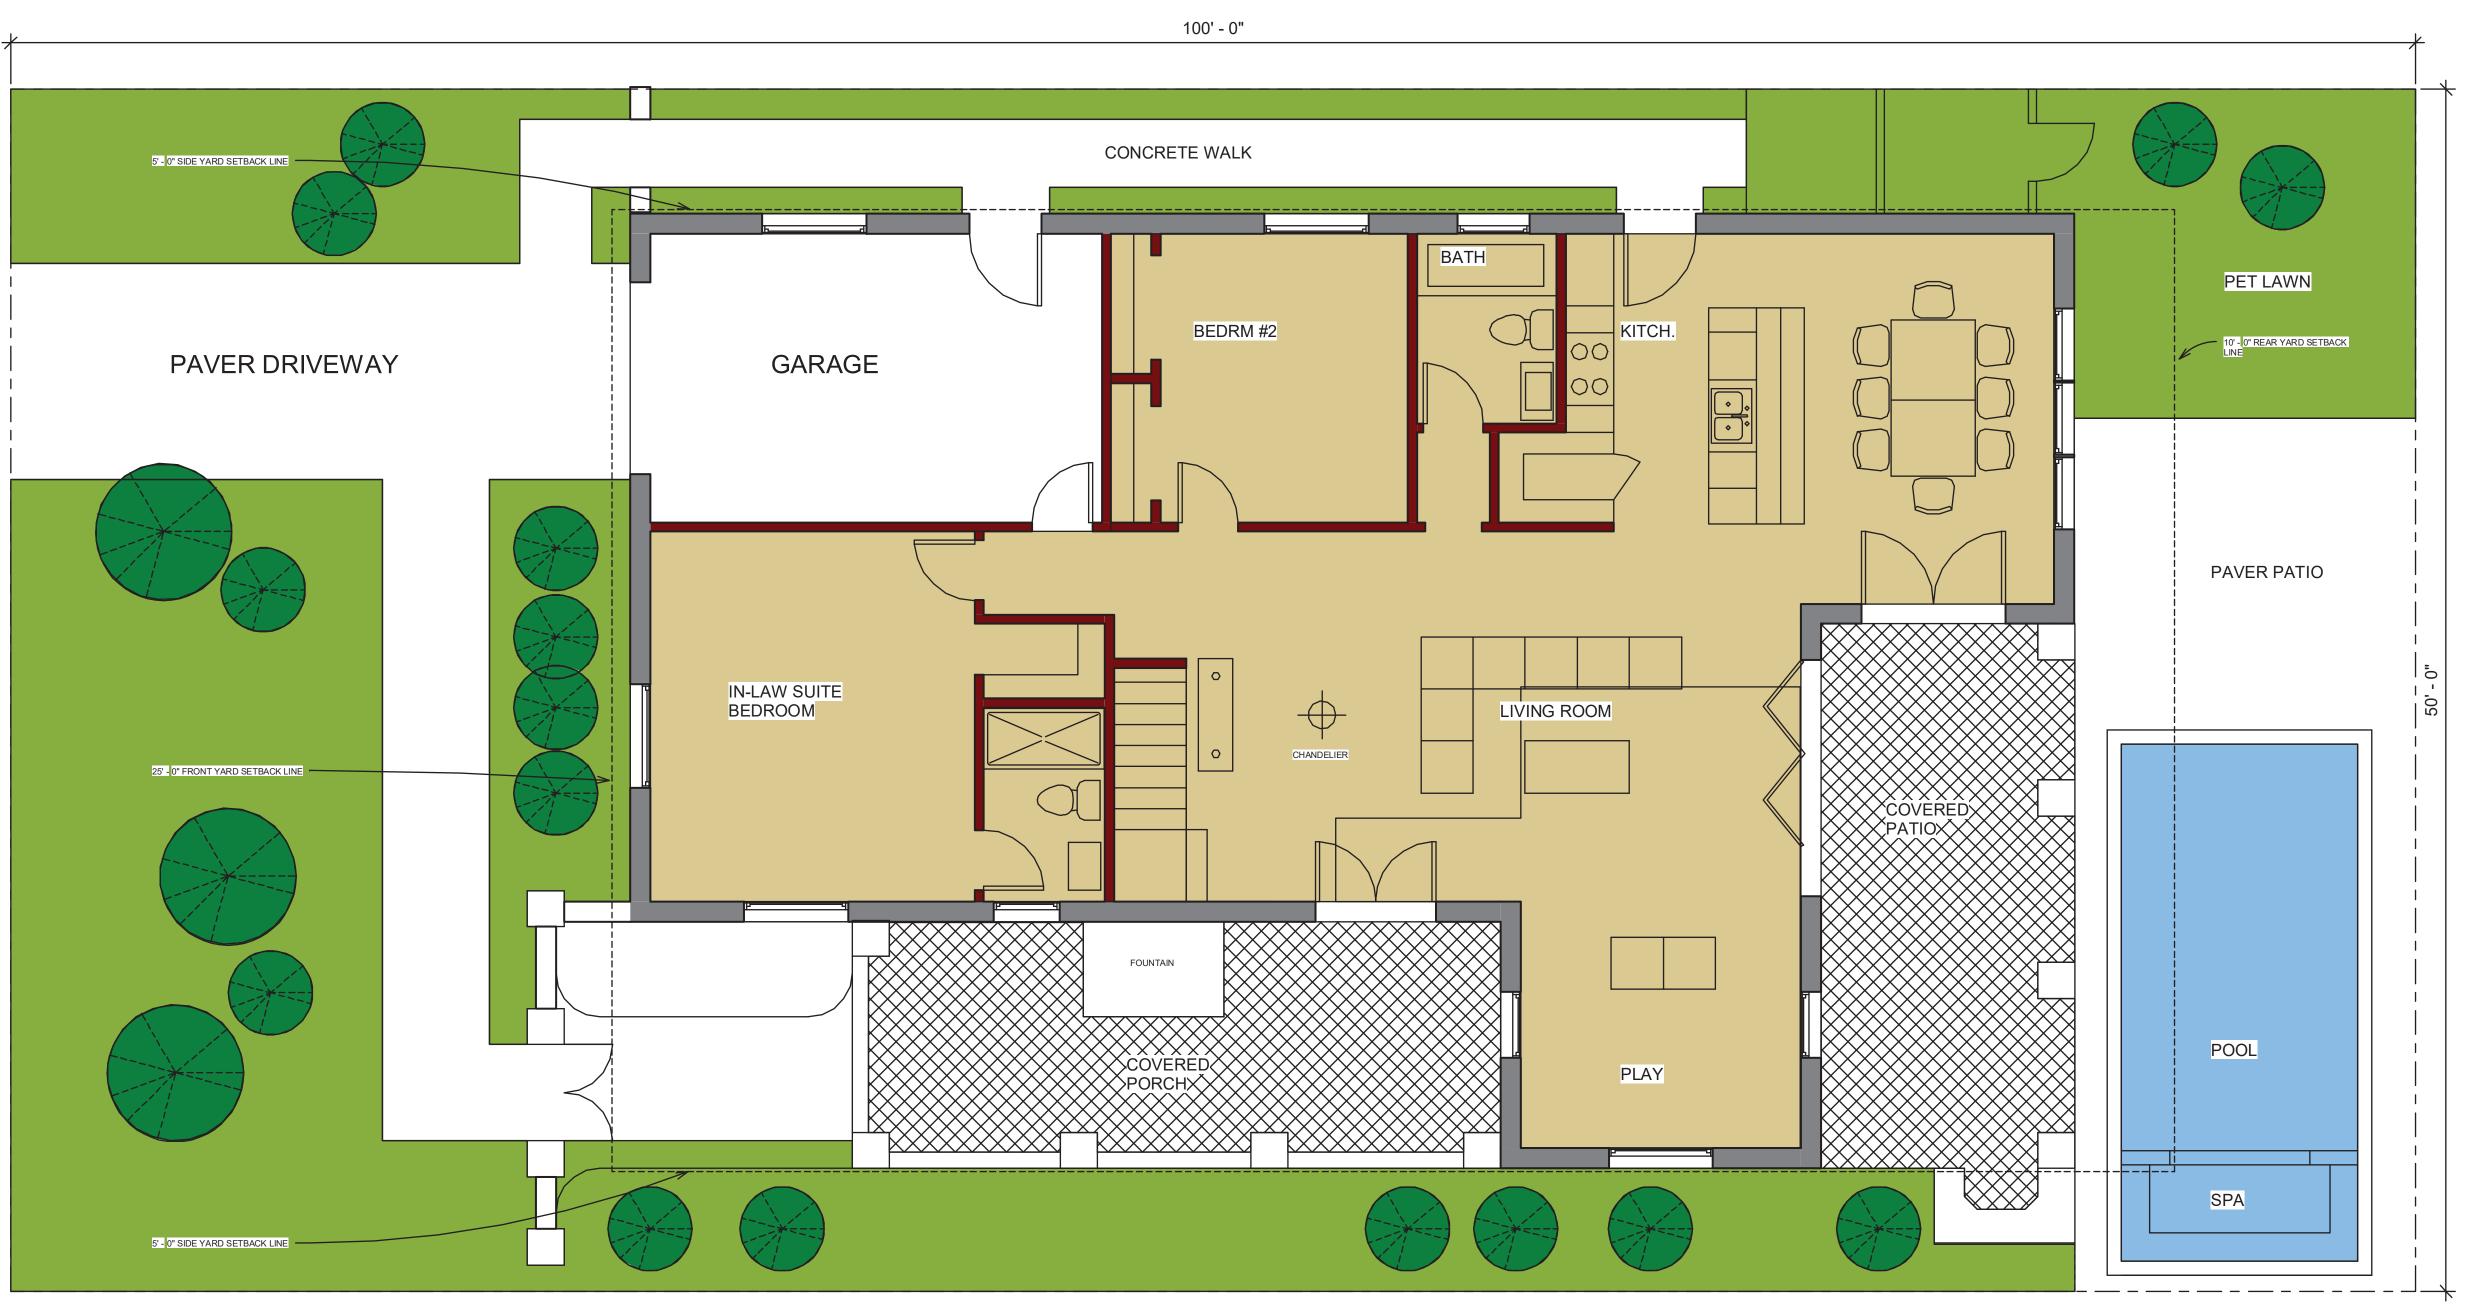

827 ORTEGA AVENUE, CORAL GABLES, FL 33134

SINGLE FAMILY HOME ALTERATION & ADDITION

PROPOSED FIRST FLOOR PLAN & EAST FACADE

Project Number

Date MAY 4, 2021

Drawn By Author

Checked By Checker

A102

1/4" = 1'-0"

FIRST FLOOR PLAN ABOVE

PROPOSED FIRST FLOOR PLAN & EAST FACADE 1/4" = 1'-0"

ARCHITECT
Kirk Guillory
Registered Architect
NCARB LEED AP BD+C
G-Force Consulting, LLC
301-377-2912

STRUCTURAL ENGINEER
SKARDA AND ASSOCIATES, INC.
Tim M. Sibol, P.E.
Skarda and Associates, Inc.
2439 North Charles Street
Baltimore, MD 21218-5110
Phone: 410-366-9384